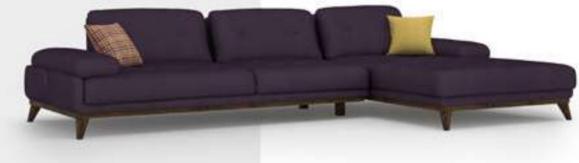

#### Icona Bedroom

Icona Bedroom, designed for you to get rid of all your tiredness and wake up with energy to the new day, is a candidate to be the center of attraction in your home with its comfort and functionality. Standing out with its vertical quilting workmanship and velvet-style fabric preference, the headboard completes the elegance of the bedsteads and nightstands. American walnut veneer is preferred for two-door sliding wardrobes. Bright anthracite color is used on the lower part of the dresser and drawers, as in the nightstands with marble pattern printed glass on them.