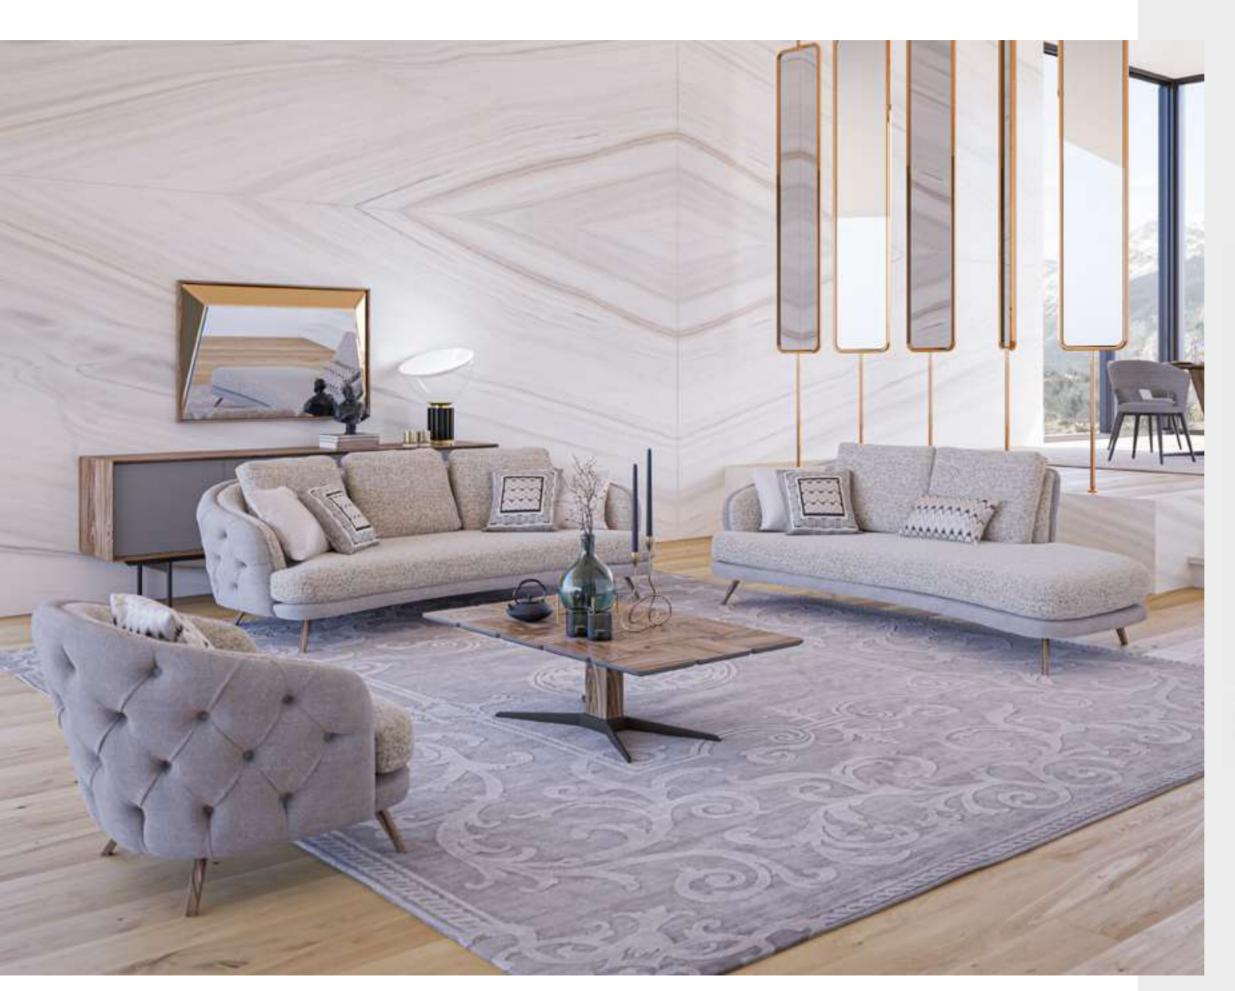

#### Recta V.1 Sofa Set

Recta Sofa, shaped on a flat platform, rises with matte metal legs. Comfortable cushions that allow you to spend a pleasant time are arranged and create a visual rhythm. Contrary to multiple seats, the round wing chair and side table break the stagnation of the rhythm and offer different usage areas. In addition, the linen fabric and stitches used in the throw pillows and cushions strengthen the harmony with a tone-on-tone stance. Its rigidity is maximized by the use of beech timber in its frame and the use of a supporting anchor bar in the sitting.

#### Recta V.2 Sofa Set

Recta Sofa, shaped on a flat platform, rises with matte metal legs. Comfortable cushions that allow you to spend a pleasant time are arranged and create a visual rhythm. Contrary to multiple seats, the round wing chair and side table break the stagnation of the rhythm and offer different usage areas. In addition, the linen fabric and stitches used in the throw pillows and cushions strengthen the harmony with a tone-on-tone stance. Its rigidity is maximized by the use of beech timber in its frame and the use of a supporting anchor bar in the sitting.

#### Recta V.3 Sofa Set

Recta Sofa, shaped on a flat platform, rises with matte metal legs. Comfortable cushions that allow you to spend a pleasant time are arranged and create a visual rhythm. Contrary to multiple seats, the round wing chair and side table break the stagnation of the rhythm and offer different usage areas. In addition, the linen fabric and stitches used in the throw pillows and cushions strengthen the harmony with a tone-on-tone stance. Its rigidity is maximized by the use of beech timber in its frame and the use of a supporting anchor bar in the sitting.