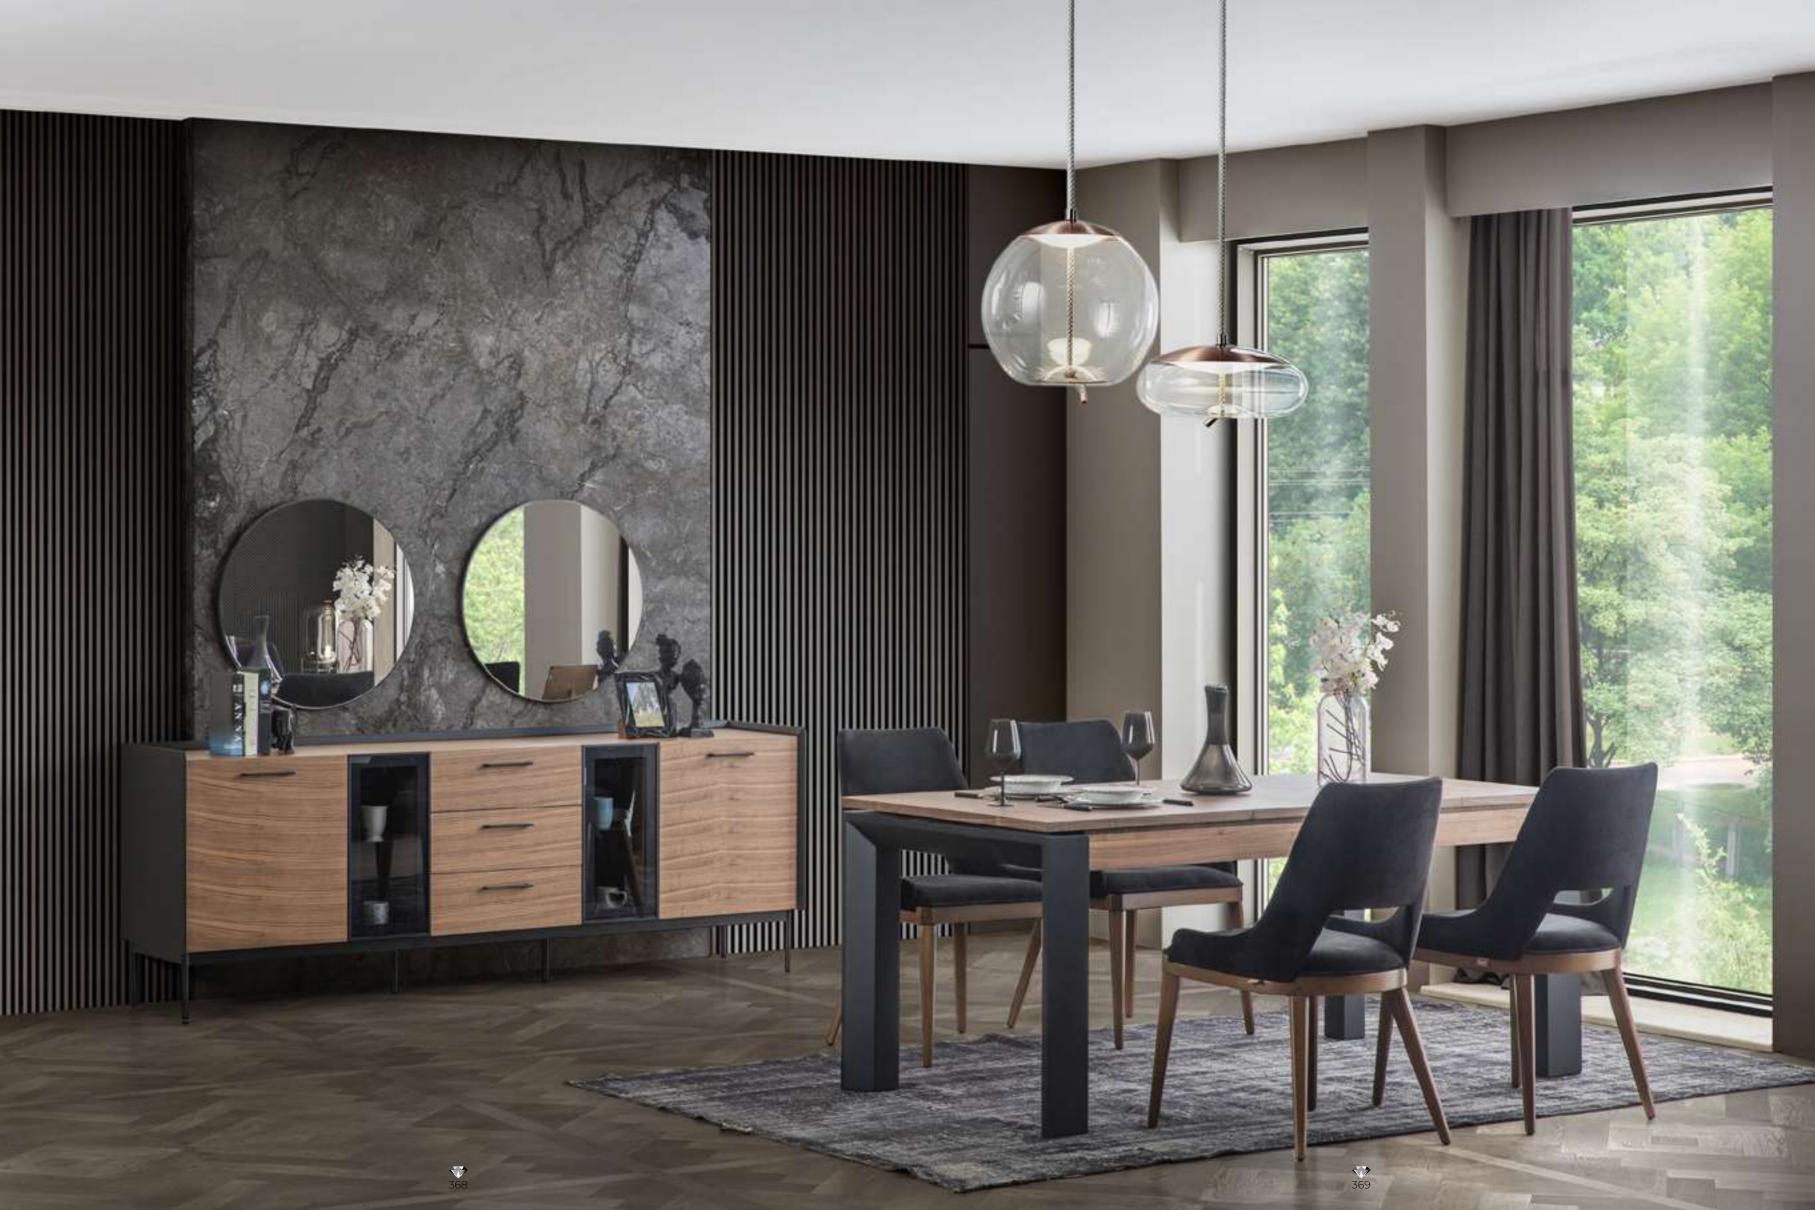

# Icona Dining Room

Metal parts will be placed on the legs of Icona Dining Room, where American walnut is used in wooden parts. Bright anthracite color is used on the lower part of the console, the upper parts of which are painted glass with a marble pattern. The glass used in the middle of the dining table and produced with the painting technique completes this harmony.

#### Icona Tv Unit

The Icona TV Unit, in which American moire walnut veneer is used in the wooden parts, is painted with marble patterned glass on the upper surface and bright anthracite color is used on the lower part. It offers suitable storage and display space for your objects with its LED illuminated library and showcase. The TV unit, which will give your home a rich stance, can be preferred according to your needs, whether it is single or with all modules.

# Icona Dining Room

Icona Dining Room embodied with American walnut will feature metal parts on the legs. The products with black painted tempered glass on the upper items, when combined with the moires of the wood, catches a stylish harmony.

# Icona Dining Rroom

Icona Dining Room embodied with American walnut will feature metal parts on the legs. The products with black painted tempered glass on the upper items, when combined with the moires of the wood, catches a stylish harmony.

#### Icona Tv Unit

Icona TV Unit, embodied in American moire walnut, makes a name for itself with its elegance in its category. The unit with black painted tempered glass on the upper surface and black plexiglass panel on the vertical sections of the shelves; When combined with the moires of the wood, it achieves a stylish harmony. It offers suitable storage and display space for your objects with its LED illuminated library and showcase. The TV unit, which will give your home a rich stance, can be preferred according to your needs, whether it is single or with all modules.