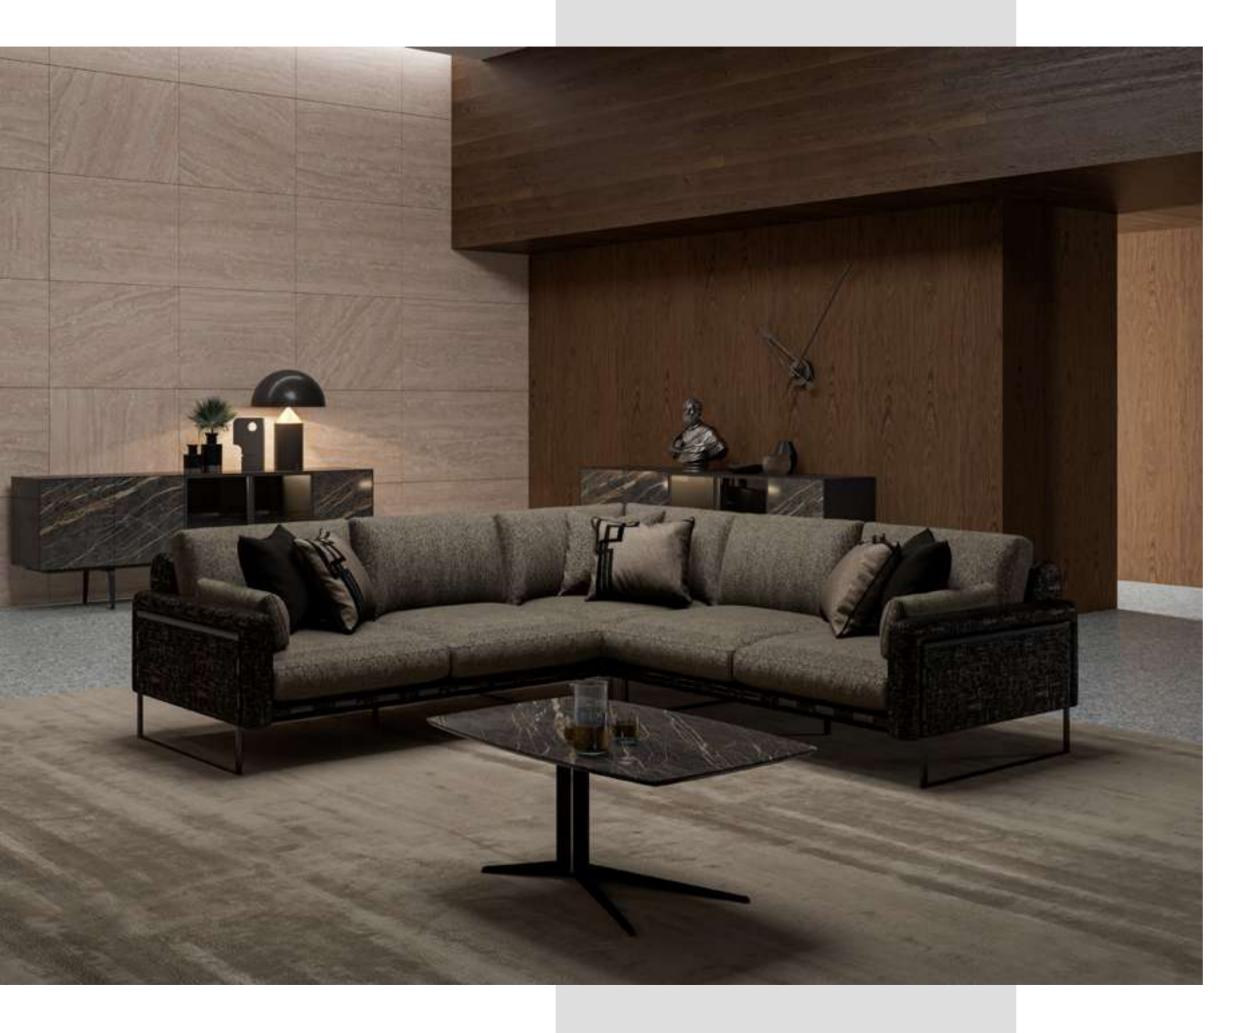

#### Elegant corner

Elegant Corner, whose parts in different modules can be arranged as desired, offers a very practical use. Elegant Corner, which can carry many fabrics with different patterns thanks to its plain and modern lines; Smoked metal legs, beech timber case and supporting iron bar used in the sitting frame, increase the durability to the next level. While high quality sponge and fibers of different densities form the inner filling material; The product takes its final shape by being covered with linen fabric.

# NILLS / ALL COLLECTION / ELEGANT

#### Elegant Corner

**3 Seater** / W:190 D:95 H:80

**3 Seater** / W:220 D:95 H:80

Corner Module / W:110 D:110 H:80

**Pouff** / W:80 D:95 H:80

Big Corner Module / W:158 D:158 H:80

#### Elegant V.2 Corner

Elegant Corner, whose parts in different modules can be arranged as desired, offers a very practical use. Elegant Corner, which can carry many fabrics with different patterns thanks to its plain and modern lines; Smoked metal legs, beech timber case and supporting iron bar used in the sitting frame, increase the durability to the next level. While high quality sponge and fibers of different densities form the inner filling material; The product takes its final shape by being covered with linen fabric.