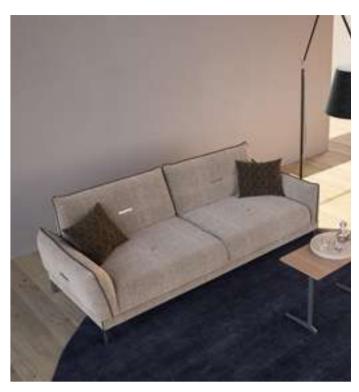

odern lines; It adds a special style to your living spaces with its structure. Side table that makes room for your objects, Domestic Hardwood Walnut painted solid; The legs are nickel-plated metal. Linen fabric used in the upholstery and beech wood used in the frame clearly show the importance given to the use of natural materials.



#### Reflex V.1 Sofa Set

With its elegant and comfortable seats, Reflex invites you to rest. The retractable back mechanism makes the seats deeper with a simple touch. While its smoked color plated metal legs create a nice harmony with its metal accessories; Emphasis is placed on the seat edges with rovings on the linen fabric. The frame is made of kiln-dried beech timber.

Reflex is offered to the likes with different color options as Vol.1 - Vol.4.













#### Reflex V.4 Sofa Set

With its elegant and comfortable seats, Reflex invites you to rest. The retractable back mechanism makes the seats deeper with a simple touch. While its smoked color plated metal legs create a nice harmony with its metal accessories; Emphasis is placed on the seat edges with rovings on the linen fabric. The frame is made of kiln-dried beech timber.

Reflex is offered to the likes with different color options as Vol.1 - Vol.4.















#### Reflex V.2 Relax

With its elegant and comfortable seats, Reflex invites you to rest. The retractable back mechanism makes the seats deeper with a simple touch. While its smoked color plated metal legs create a nice harmony with its metal accessories; Emphasis is placed on the seat edges with rovings on the linen fab