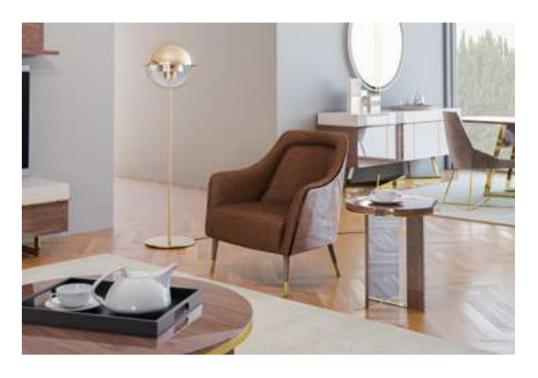

#### Icona Bedroom

Icona Bedroom, designed for you to get rid of all your tiredness and wake up with energy to the new day, is a candidate to be the center of attraction in your home with its comfort and functionality. Standing out with its vertical quilting workmanship and velvet-style fabric preference, the headboard completes the elegance of the bedsteads and nightstands. American walnut veneer is preferred for two-door sliding wardrobes. Bright anthracite color is used on the lower part of the dresser and drawers, as in the nightstands with marble pattern printed glass on them.