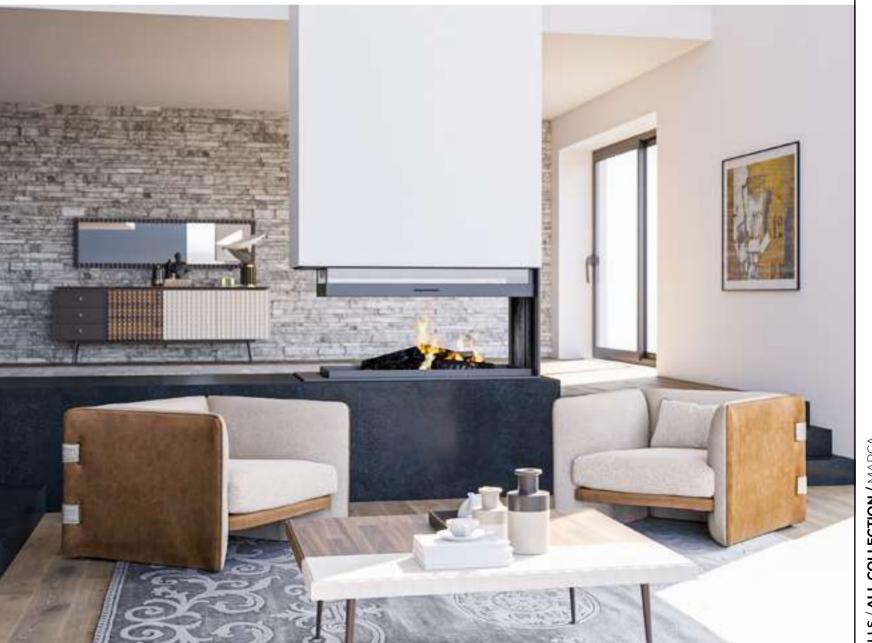

Reflex is offered to the likes with different color options as Vol.1 - Vol.4.

#### Reflex V.2 Relax

With its elegant and comfortable seats, Reflex invites you to rest. The retractable back mechanism makes the seats deeper with a simple touch. While its smoked color plated metal legs create a nice harmony with its metal accessories; Emphasis is placed on the seat edges with rovings on the linen fabric. The frame is made of kiln-dried beech timber