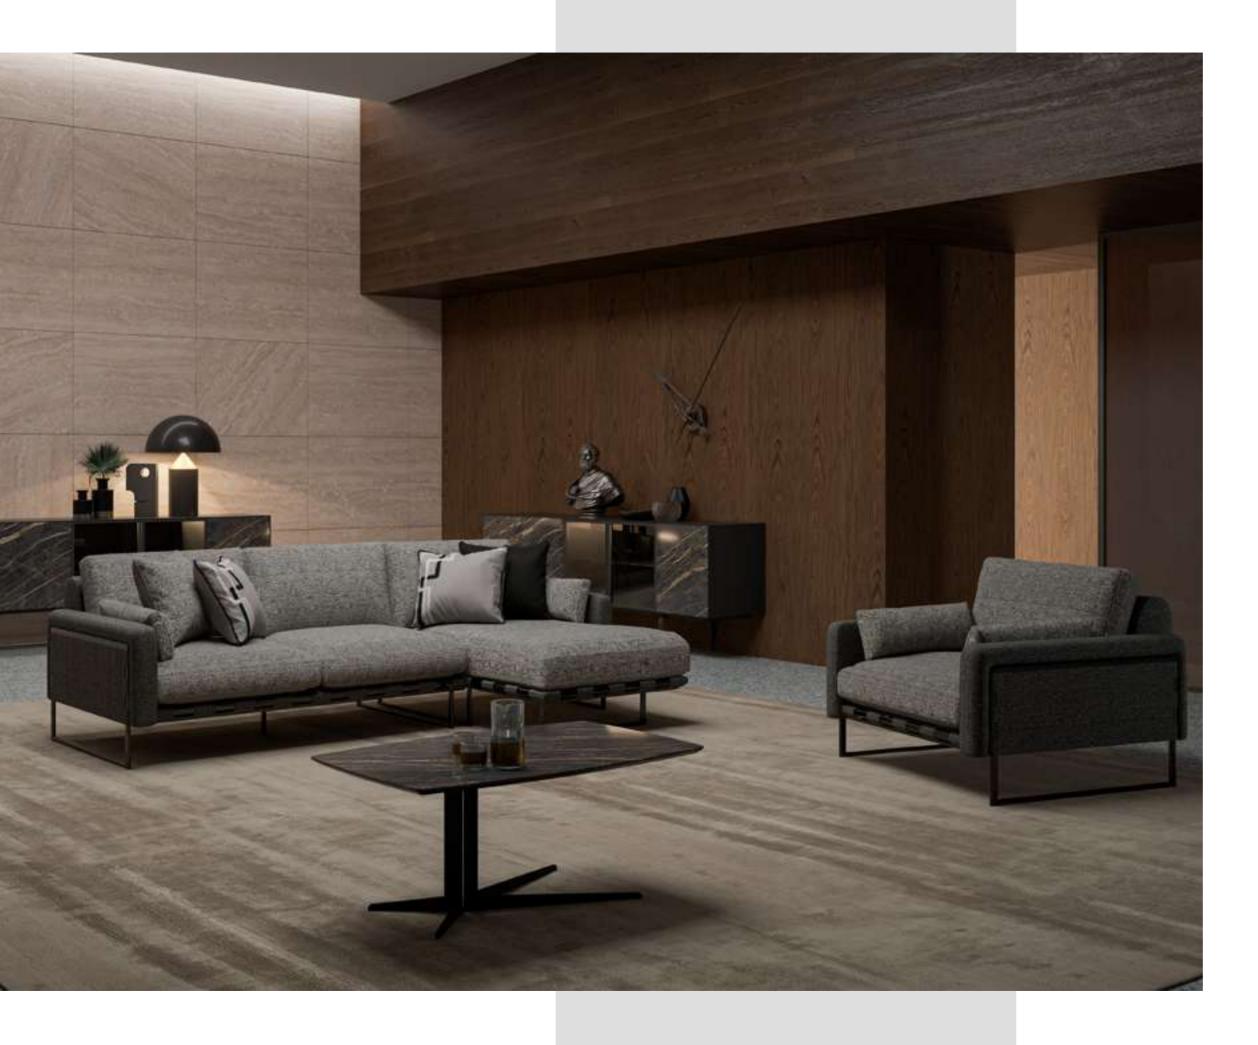

#### Recta V.1 Sofa Set

Recta Sofa, shaped on a flat platform, rises with matte metal legs. Comfortable cushions that allow you to spend a pleasant time are arranged and create a visual rhythm. Contrary to multiple seats, the round wing chair and side table break the stagnation of the rhythm and offer different usage areas. In addition, the linen fabric and stitches used in the throw pillows and cushions strengthen the harmony with a tone-on-tone stance. Its rigidity is maximized by the use of beech timber in its frame and the use of a supporting anchor bar in the sitting.