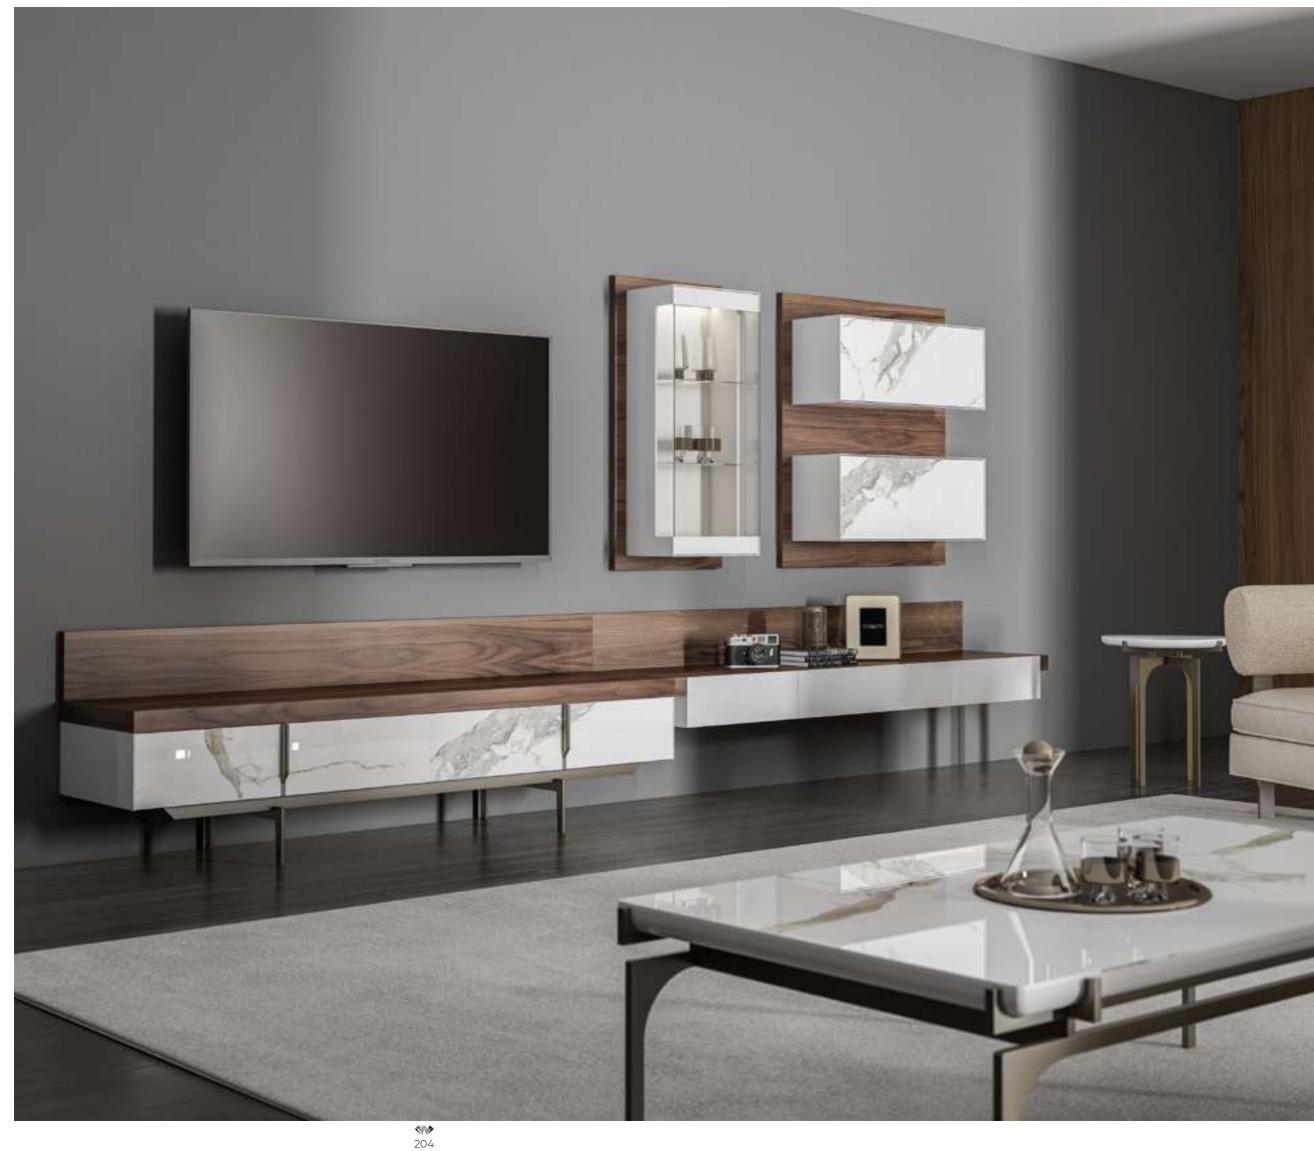

#### Icona Tv Unit

The Icona TV Unit, in which American moire walnut veneer is used in the wooden parts, is painted with marble patterned glass on the upper surface and bright anthracite color is used on the lower part. It offers suitable storage and display space for your objects with its LED illuminated library and showcase. The TV unit, which will give your home a rich stance, can be preferred according to your needs, whether it is single or with all modules.

#### Icona Tv Unit

Icona TV Unit, embodied in American moire walnut, makes a name for itself with its elegance in its category. The unit with black painted tempered glass on the upper surface and black plexiglass panel on the vertical sections of the shelves; When combined with the moires of the wood, it achieves a stylish harmony. It offers suitable storage and display space for your objects with its LED illuminated library and showcase. The TV unit, which will give your home a rich stance, can be preferred according to your needs, whether it is single or with all modules.