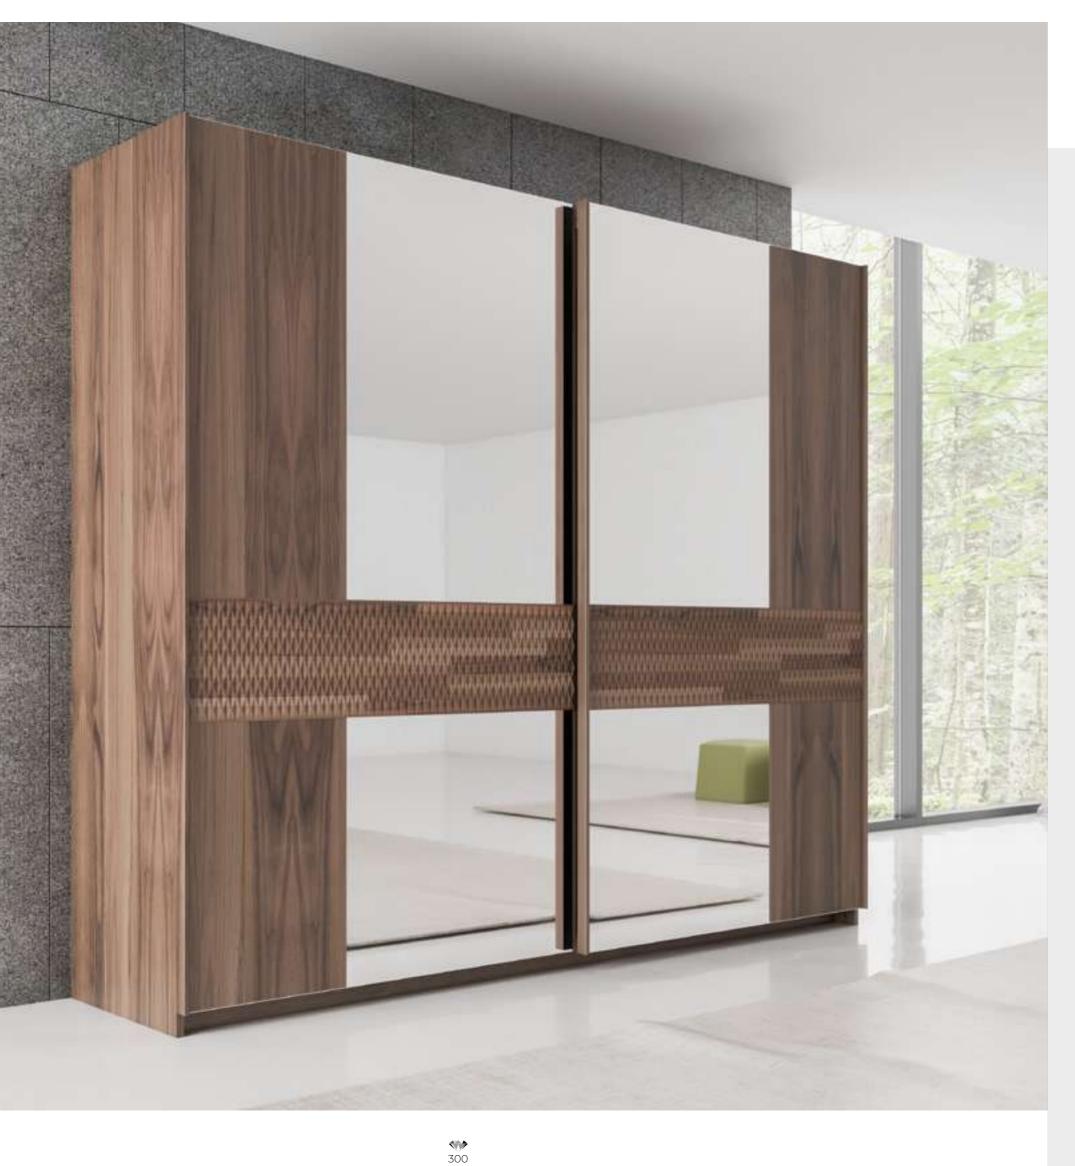

#### Icona Bedroom

Icona Bedroom, designed for you to get rid of all your tiredness and wake up with energy to the new day, is a candidate to be the center of attraction in your home with its comfort and functionality. Standing out with its vertical quilting workmanship and velvet-style fabric preference, the headboard completes the elegance of the bedsteads and nightstands. American walnut veneer is preferred for two-door sliding wardrobes. Bright anthracite color is used on the lower part of the dresser and drawers, as in the nightstands with marble pattern printed glass on them.