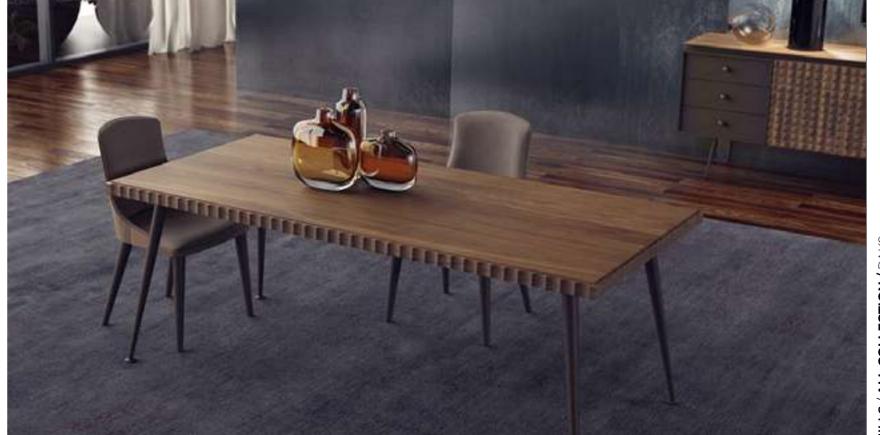

# Icona Dining Room

Metal parts will be placed on the legs of Icona Dining Room, where American walnut is used in wooden parts. Bright anthracite color is used on the lower part of the console, the upper parts of which are painted glass with a marble pattern. The glass used in the middle of the dining table and produced with the painting technique completes this harmony.

# Icona Dining Room

Icona Dining Room embodied with American walnut will feature metal parts on the legs. The products with black painted tempered glass on the upper items, when combined with the moires of the wood, catches a stylish harmony.

# Icona Dining Rroom

Icona Dining Room embodied with American walnut will feature metal parts on the legs. The products with black painted tempered glass on the upper items, when combined with the moires of the wood, catches a stylish harmony.