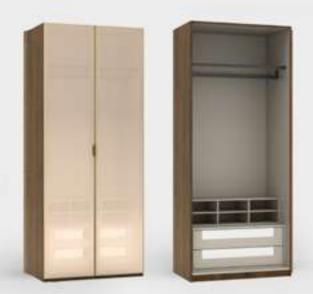

#### Nateva Modular Wardrobe

Nateva Modular Wardrobe, which offers the convenience of storing tens of pieces of clothes, jewelry, shoes and accessories in one place and in an organized manner, offers practical solutions to the needs of daily life with its railed trouser holder and sensor-illuminated hangers. The reflective glass used on the exterior of the cabinet also creates a dazzling atmosphere in the environment.

#### Nateva

**Wardrobe With Two Doors /** With Trousers W:96 D:62 H:230

Wardrobe With Two Doors / Drawer W:96 D:62 H:230

Wardrobe With Two Doors / Shelf W:96 D:62 H:230

Corner Cabinet W:110 D:108 H:230

419

**Single Door Cabinet /** With Shelf W:48 D:62 H:230

**Single Door Wardrobe /** With Hanger W:48 D:62 H:230

**₹** 418