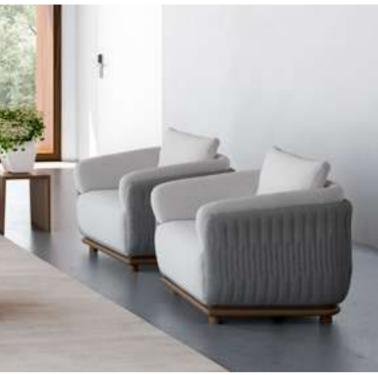

#### Alba Sofa Set

Alba, which means the light that appears before the sunrise, is preparing to enter your life as a symbol of new beginnings. While referring to the meaning of its name with its linear style of clarity and aesthetics, it improves the energy of the environment with the atmosphere it creates.

Alba Armchair demonstrates the importance given to the use of natural materials with its beech wood lathe feet and bouclé fabric with high cotton content; It offers a long service life with the use of beech timber and poplar plywood in its frames.