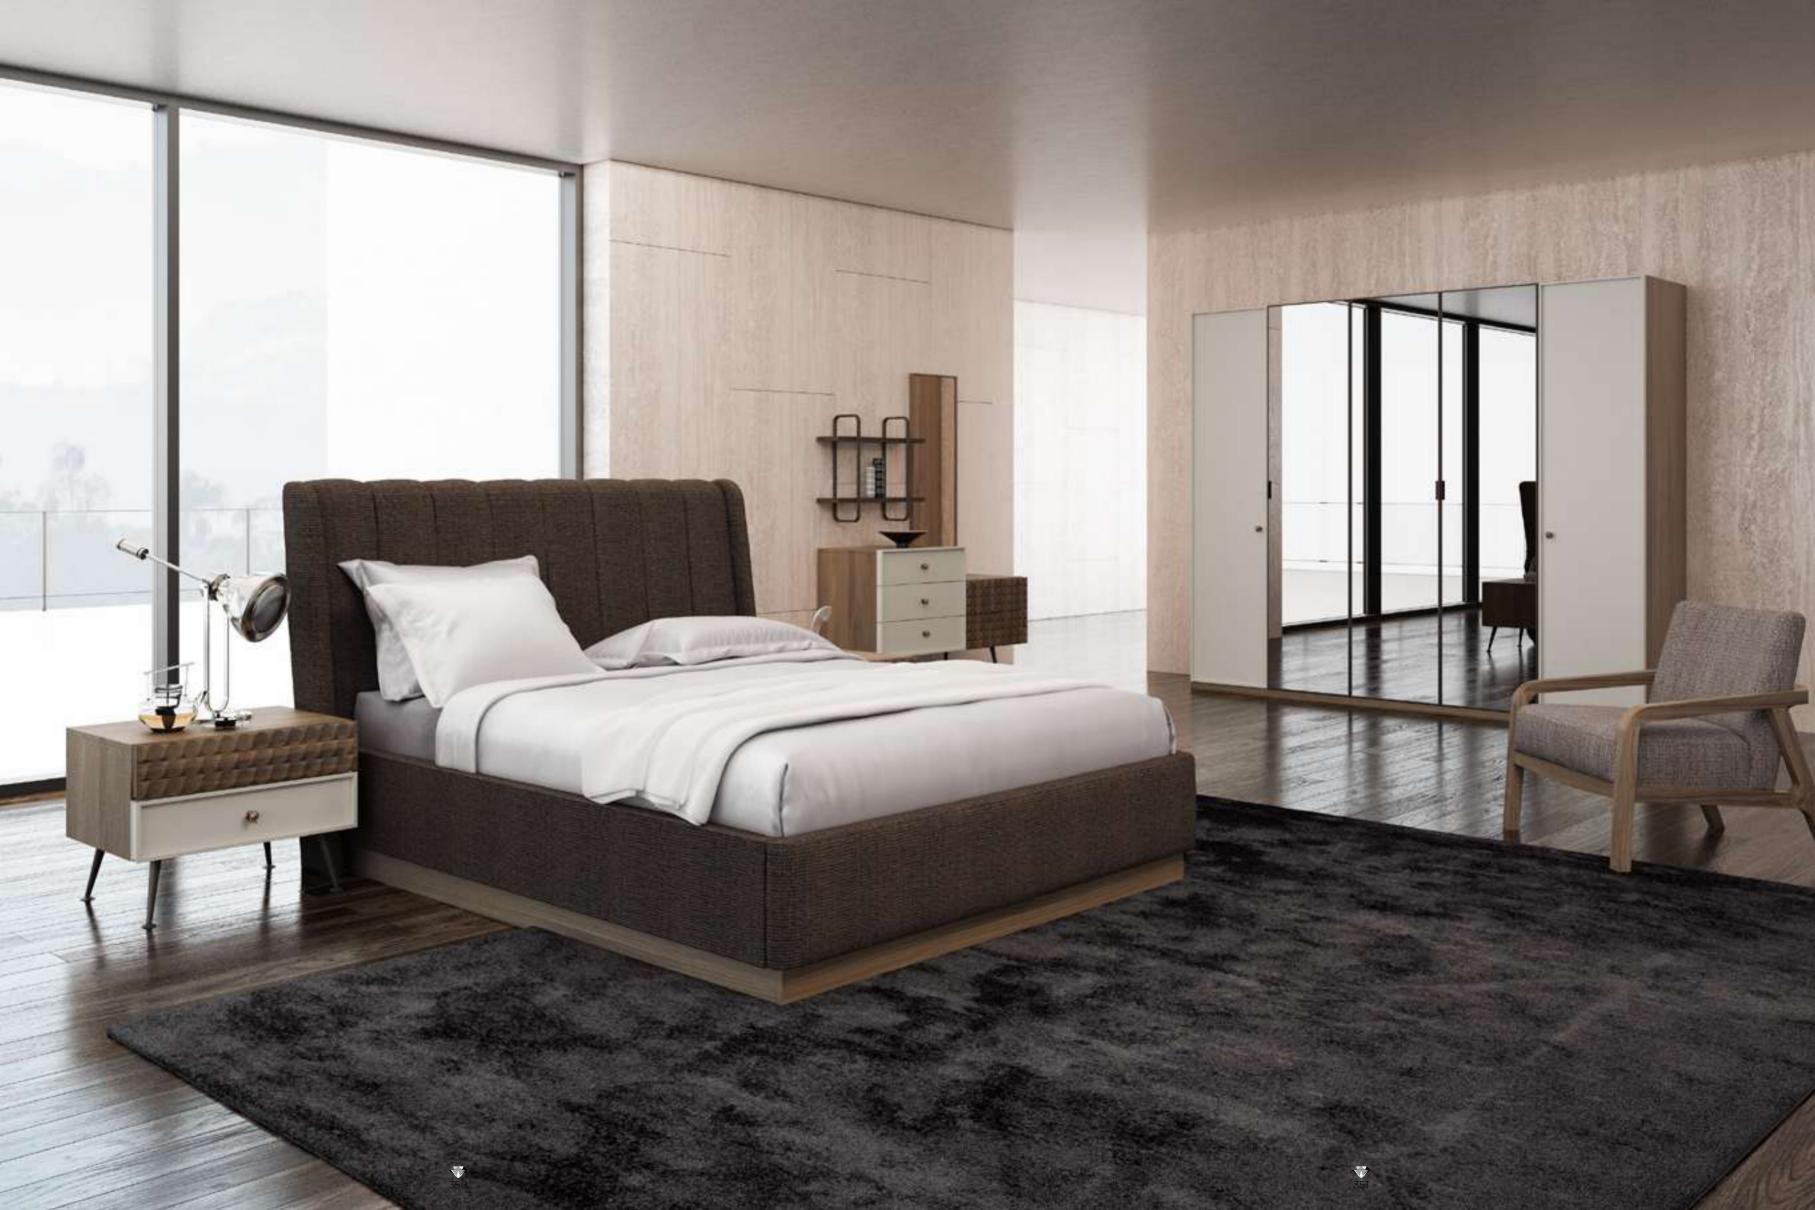

#### Icona Bedroom

Icona Bedroom, designed for you to get rid of all your tiredness and wake up with energy to the new day, is a candidate to be the center of attraction in your home with its comfort and functionality. Standing out with its vertical quilting workmanship and velvet-style fabric preference, the headboard completes the elegance of the bedsteads and nightstands. American walnut veneer is preferred for two-door sliding wardrobes. Bright anthracite color is used on the lower part of the dresser and drawers, as in the nightstands with marble pattern printed glass on them.