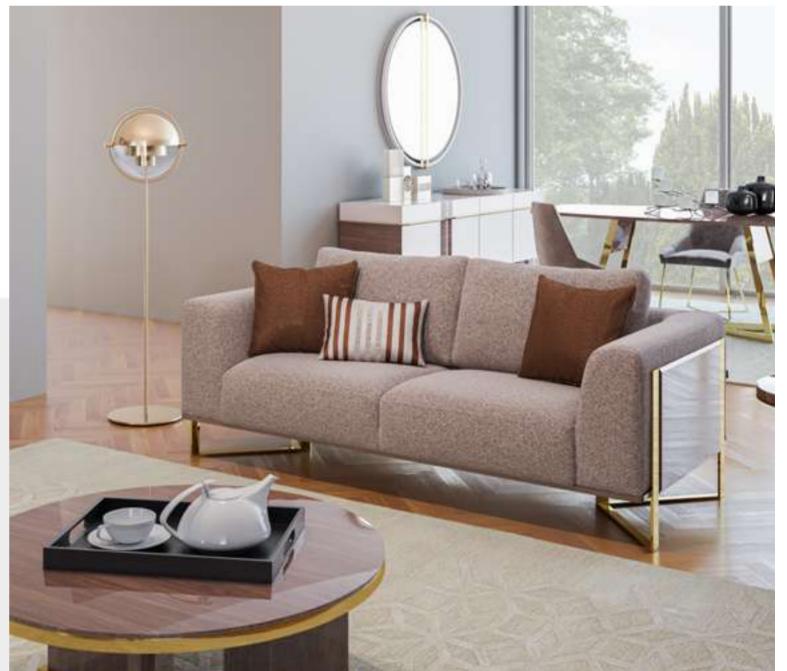

# Icona Dining Room

Metal parts will be placed on the legs of Icona Dining Room, where American walnut is used in wooden parts. Bright anthracite color is used on the lower part of the console, the upper parts of which are painted glass with a marble pattern. The glass used in the middle of the dining table and produced with the painting technique completes this harmony.

# Icona Dining Room

Icona Dining Room embodied with American walnut will feature metal parts on the legs. The products with black painted tempered glass on the upper items, when combined with the moires of the wood, catches a stylish harmony.

# Icona Dining Rroom

Icona Dining Room embodied with American walnut will feature metal parts on the legs. The products with black painted tempered glass on the upper items, when combined with the moires of the wood, catches a stylish harmony.