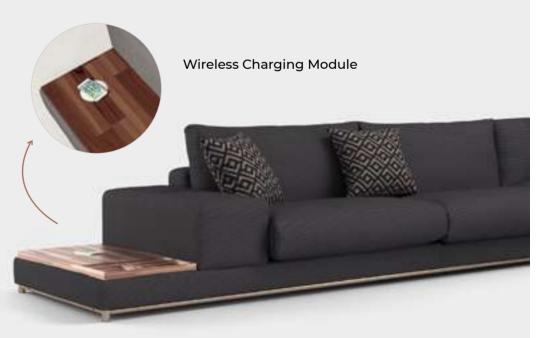

#### Renzo V.1 Sofa Set

Renzo Seating Group, which is a design that those who care about their comfort cannot easily give up and attracting attention with its modern lines; It adds a special style to your living spaces with its structure. Specially designed nickel-plated metal legs in multiple seats; on the other hand, there is a metal table leg in the berjer. Linen fabric used in the upholstery and beech wood used in the frame clearly show the importance given to the use of natural materials.

#### Renzo 4 Seater

Renzo, which is a design that those who care about their comfort can not give up easily and attracting attention with its modern lines; It adds a special style to your living spaces with its structure. Side table that makes room for your objects, Domestic Hardwood Walnut painted solid; The legs are nickel-plated metal. Linen fabric used in the upholstery and beech wood used in the frame clearly show the importance given to the use of natural materials.