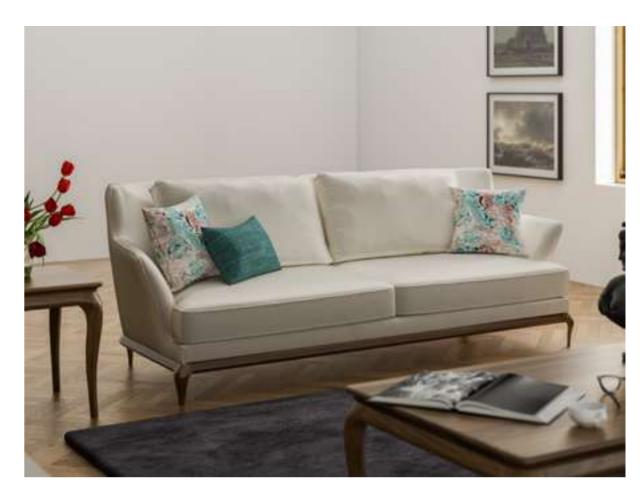

#### Recta V.1 Sofa Set

Recta Sofa, shaped on a flat platform, rises with matte metal legs. Comfortable cushions that allow you to spend a pleasant time are arranged and create a visual rhythm. Contrary to multiple seats, the round wing chair and side table break the stagnation of the rhythm and offer different usage areas. In addition, the linen fabric and stitches used in the throw pillows and cushions strengthen the harmony with a tone-on-tone stance. Its rigidity is maximized by the use of beech timber in its frame and the use of a supporting anchor bar in the sitting.

#### Recta V.2 Sofa Set

Recta Sofa, shaped on a flat platform, rises with matte metal legs. Comfortable cushions that allow you to spend a pleasant time are arranged and create a visual rhythm. Contrary to multiple seats, the round wing chair and side table break the stagnation of the rhythm and offer different usage areas. In addition, the linen fabric and stitches used in the throw pillows and cushions strengthen the harmony with a tone-on-tone stance. Its rigidity is maximized by the use of beech timber in its frame and the use of a supporting anchor bar in the sitting.

#### Recta V.3 Sofa Set

Recta Sofa, shaped on a flat platform, rises with matte metal legs. Comfortable cushions that allow you to spend a pleasant time are arranged and create a visual rhythm. Contrary to multiple seats, the round wing chair and side table break the stagnation of the rhythm and offer different usage areas. In addition, the linen fabric and stitches used in the throw pillows and cushions strengthen the harmony with a tone-on-tone stance. Its rigidity is maximized by the use of beech timber in its frame and the use of a supporting anchor bar in the sitting.