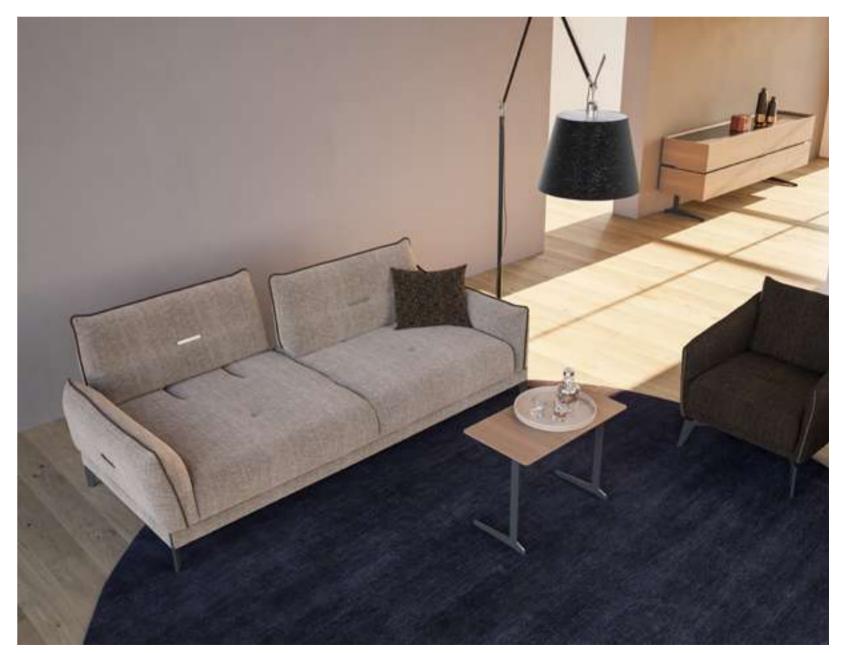

ern lines; It adds a special style to your living spaces with its structure. Side table that makes room for your objects, Domestic Hardwood Walnut painted solid; The legs are nickel-plated metal. Linen fabric used in the upholstery and beech wood used in the frame clearly show the importance given to the use of natural materials.



#### Reflex V.1 Sofa Set

With its elegant and comfortable seats, Reflex invites you to rest. The retractable back mechanism makes the seats deeper with a simple touch. While its smoked color plated metal legs create a nice harmony with its metal accessories; Emphasis is placed on the seat edges with rovings on the linen fabric. The frame is made of kiln-dried beech timber.

Reflex is offered to the likes with different color options as Vol.1 - Vol.4.













#### Reflex V.4 Sofa Set

With its elegant and comfortable seats, Reflex invites you to rest. The retractable back mechanism makes the seats deeper with a simple touch. While its smoked color plated metal legs create a nice harmony with its metal accessories; Emphasis is placed on the seat edges with rovings on the linen fabric. The frame is made of kiln-dried beech timber.

Reflex is offered to the likes with different color options as Vol.1 - Vol.4.















#### Reflex V.2 Relax

With its elegant and comfortable seats, Reflex invites you to rest. The retractable back mechanism makes the seats deeper with a simple touch. While its smoked color plated metal legs create a nice harmony with its metal accessories; Emphasis is placed on the seat edges with rovings on the linen fabri