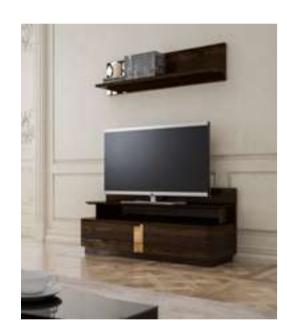

#### Icona Tv Unit

The Icona TV Unit, in which American moire walnut veneer is used in the wooden parts, is painted with marble patterned glass on the upper surface and bright anthracite color is used on the lower part. It offers suitable storage and display space for your objects with its LED illuminated library and showcase. The TV unit, which will give your home a rich stance, can be preferred according to your needs, whether it is single or with all modules.