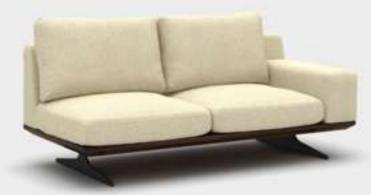

#### Recta V.1 Sofa Set

Recta Sofa, shaped on a flat platform, rises with matte metal legs. Comfortable cushions that allow you to spend a pleasant time are arranged and create a visual rhythm. Contrary to multiple seats, the round wing chair and side table break the stagnation of the rhythm and offer different usage areas. In addition, the linen fabric and stitches used in the throw pillows and cushions strengthen the harmony with a tone-on-tone stance. Its rigidity is maximized by the use of beech timber in its frame and the use of a supporting anchor bar in the sitting.