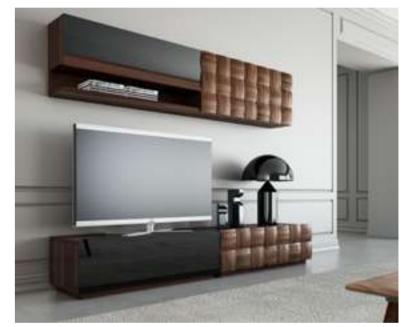

#### Icona Tv Unit

The Icona TV Unit, in which American moire walnut veneer is used in the wooden parts, is painted with marble patterned glass on the upper surface and bright anthracite color is used on the lower part. It offers suitable storage and display space for your objects with its LED illuminated library and showcase. The TV unit, which will give your home a rich stance, can be preferred according to your needs, whether it is single or with all modules.

#### Icona Tv Unit

Icona TV Unit, embodied in American moire walnut, makes a name for itself with its elegance in its category. The unit with black painted tempered glass on the upper surface and black plexiglass panel on the vertical sections of the shelves; When combined with the moires of the wood, it achieves a stylish harmony. It offers suitable storage and display space for your objects with its LED illuminated library and showcase. The TV unit, which will give your home a rich stance, can be preferred according to your needs, whether it is single or with all modules.