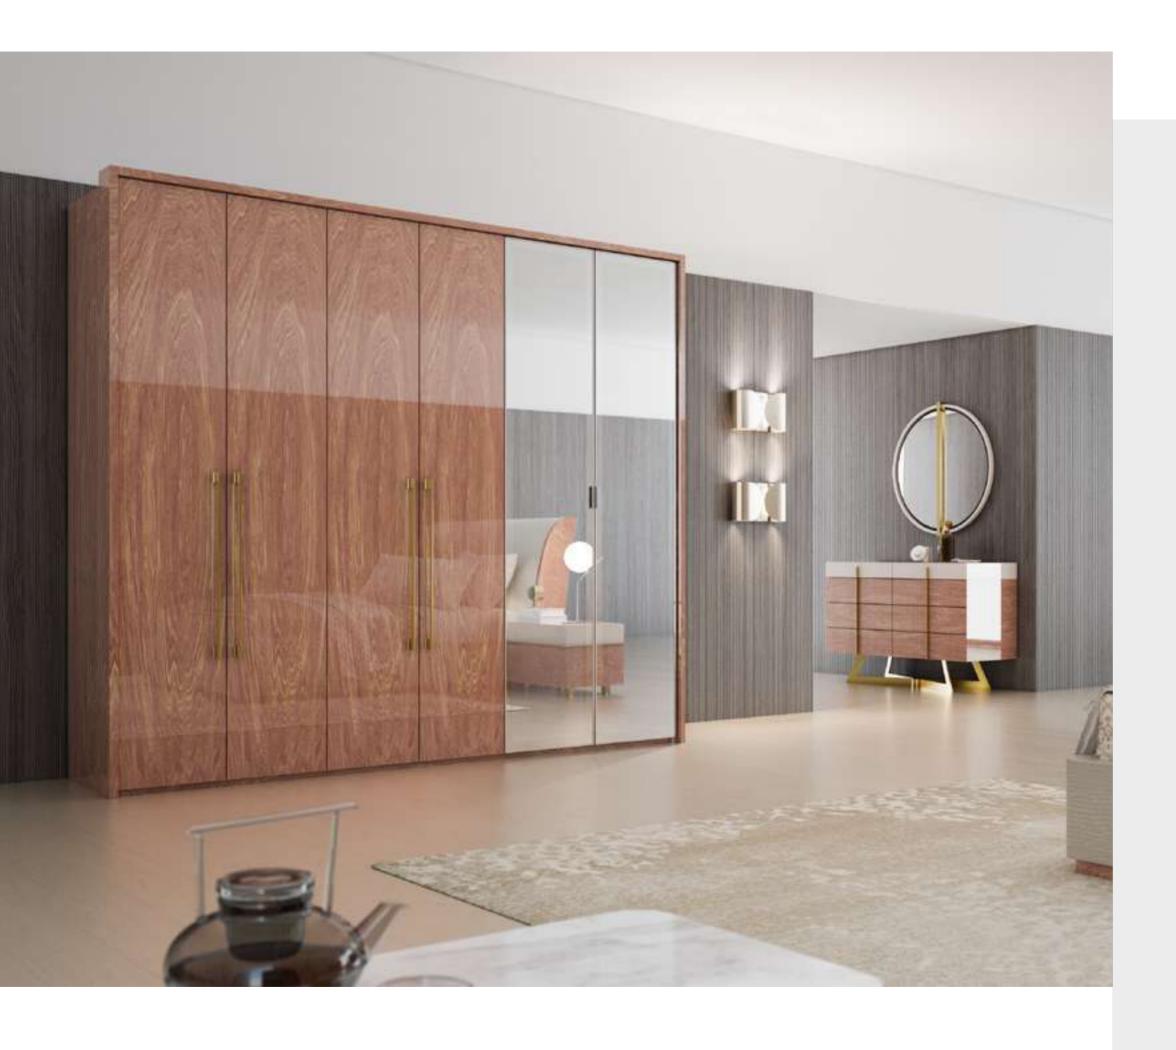

#### Aura Bedroom

Aura, which will change the atmosphere of your bedroom with its bright and stylish design, adds a new dimension to the understanding of quality. Gold-coloured metal legs and profile-framed bronze reflective glasses blend beautifully with the reflections of the varnished surfaces. High quality craftsmanship can be seen in all details in the italian walnut veneer collection.