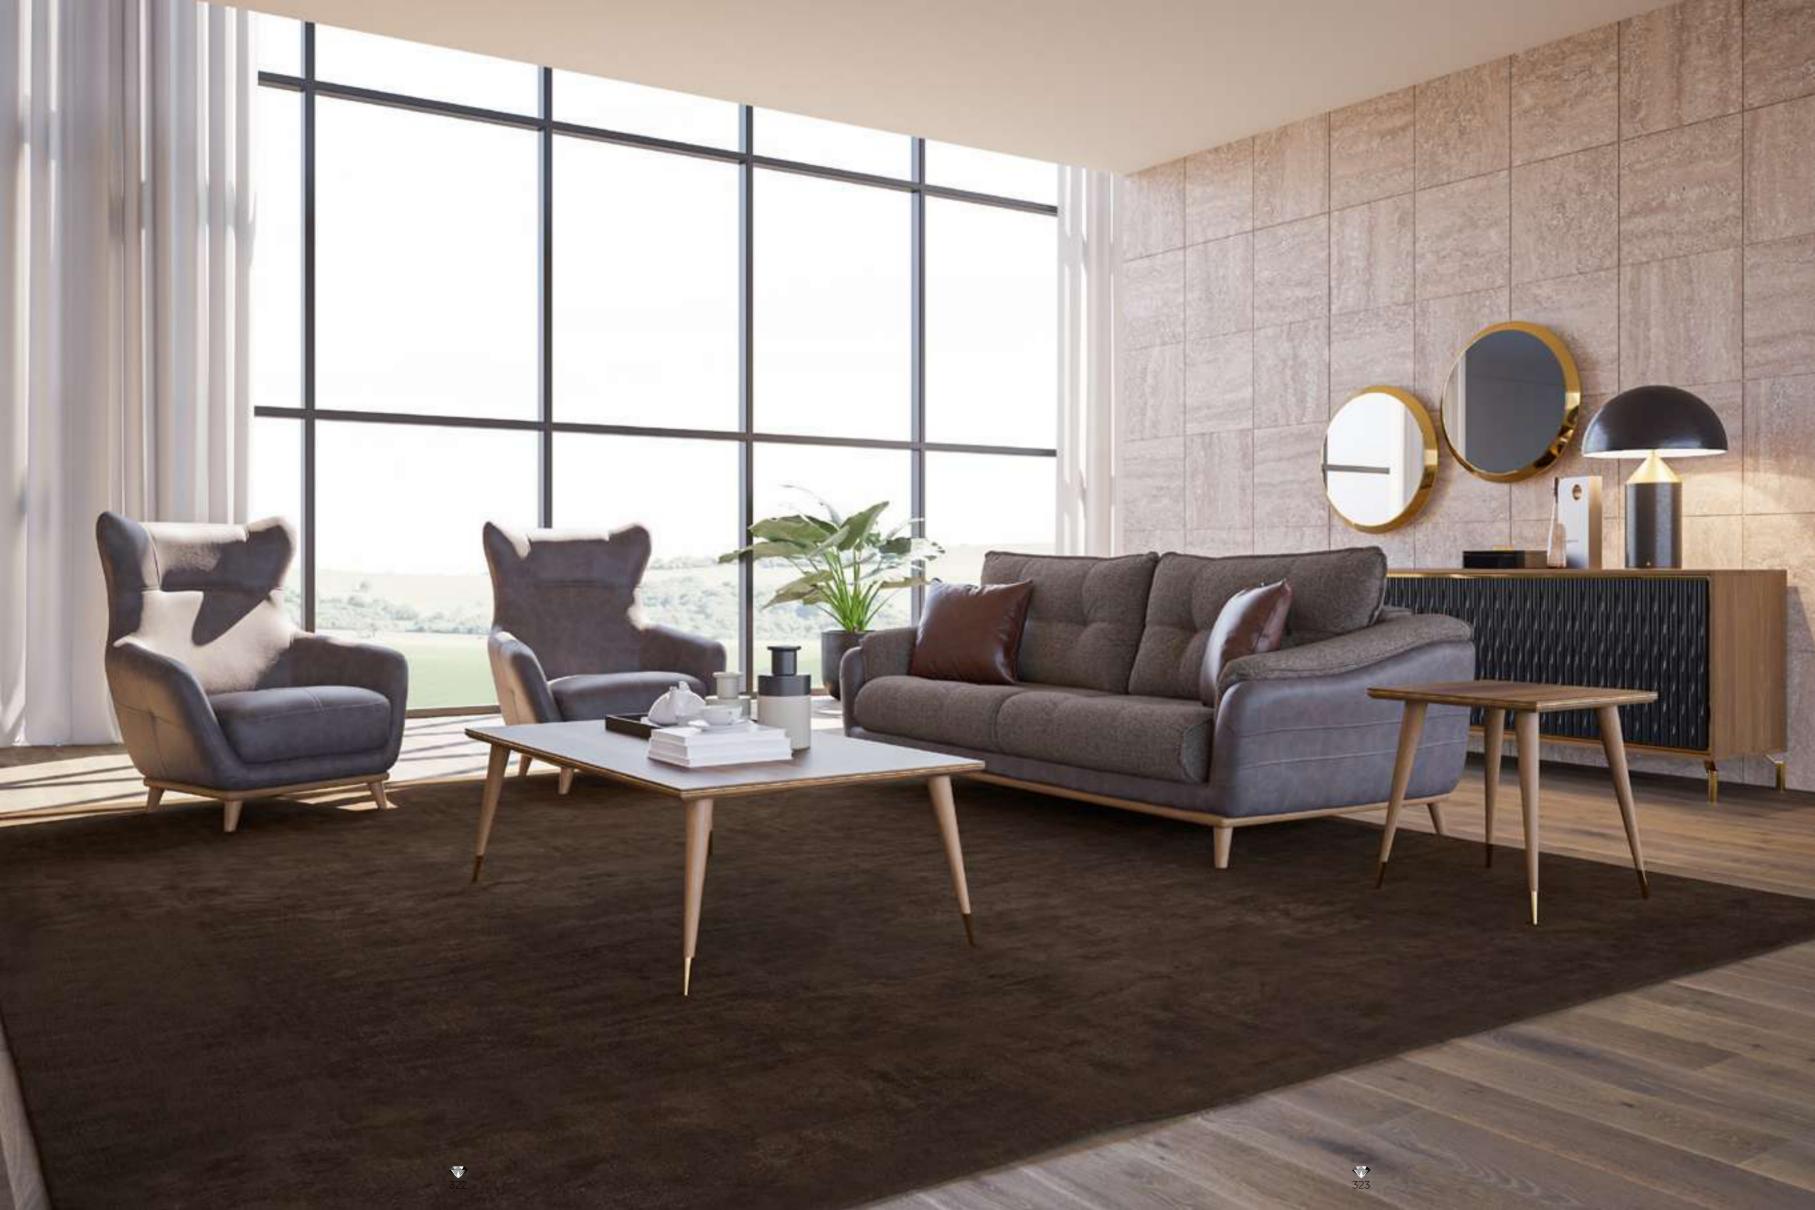

#### Icona Bedroom

Icona Bedroom, designed for you to get rid of all your tiredness and wake up with energy to the new day, is a candidate to be the center of attraction in your home with its comfort and functionality. Standing out with its vertical quilting workmanship and velvet-style fabric preference, the headboard completes the elegance of the bedsteads and nightstands. American walnut veneer is preferred for two-door sliding wardrobes. Bright anthracite color is used on the lower part of the dresser and drawers, as in the nightstands with marble pattern printed glass on them.