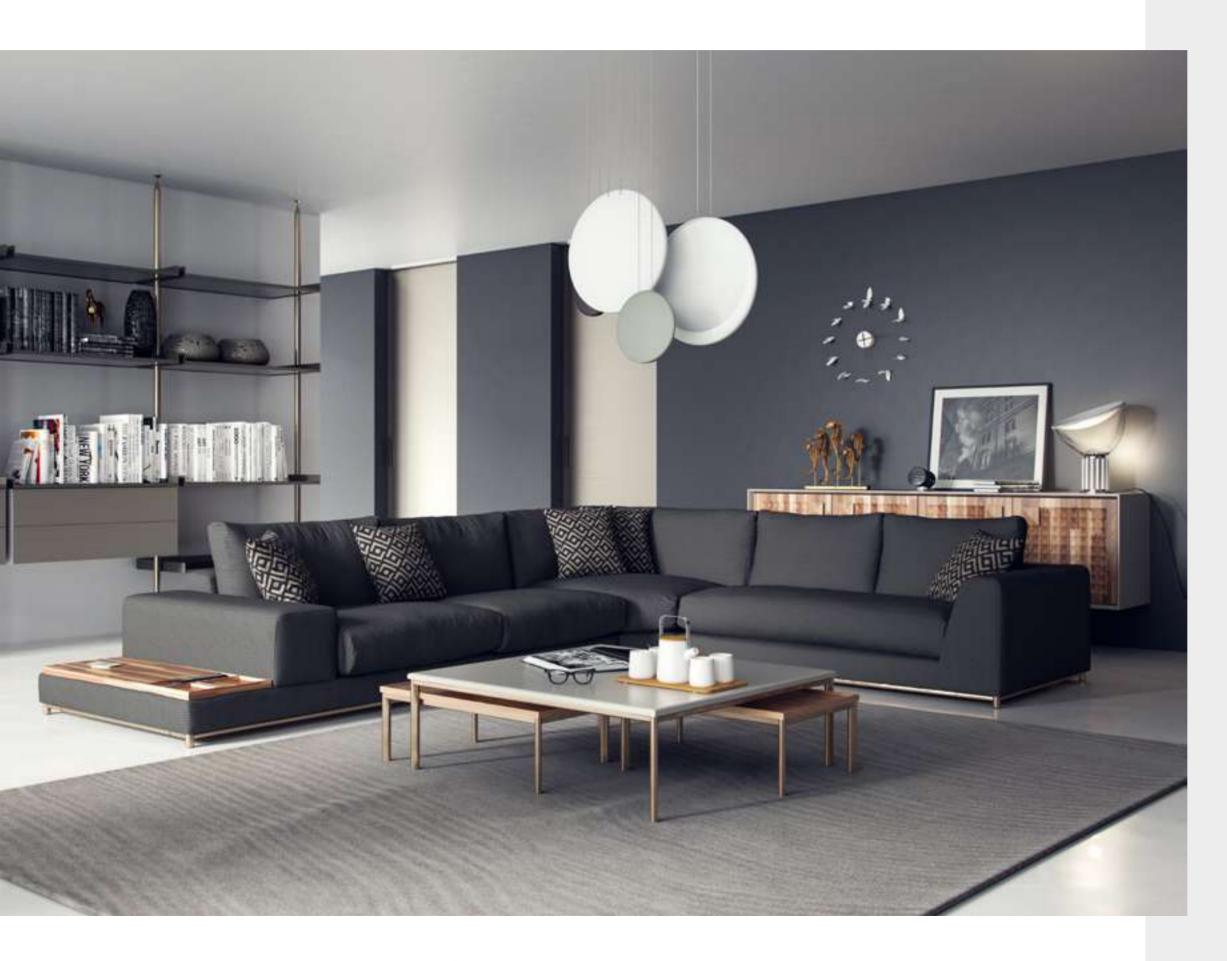

#### Renzo V.1 Sofa Set

Renzo Seating Group, which is a design that those who care about their comfort cannot easily give up and attracting attention with its modern lines; It adds a special style to your living spaces with its structure. Specially designed nickel-plated metal legs in multiple seats; on the other hand, there is a metal table leg in the berjer. Linen fabric used in the upholstery and beech wood used in the frame clearly show the importance given to the use of natural materials.

#### Renzo 4 Seater

Renzo, which is a design that those who care about their comfort can not give up easily and attracting attention with its modern lines; It adds a special style to your living spaces with its structure. Side table that makes room for your objects, Domestic Hardwood Walnut painted solid; The legs are nickel-plated metal. Linen fabric used in the upholstery and beech wood used in the frame clearly show the importance given to the use of natural materials.