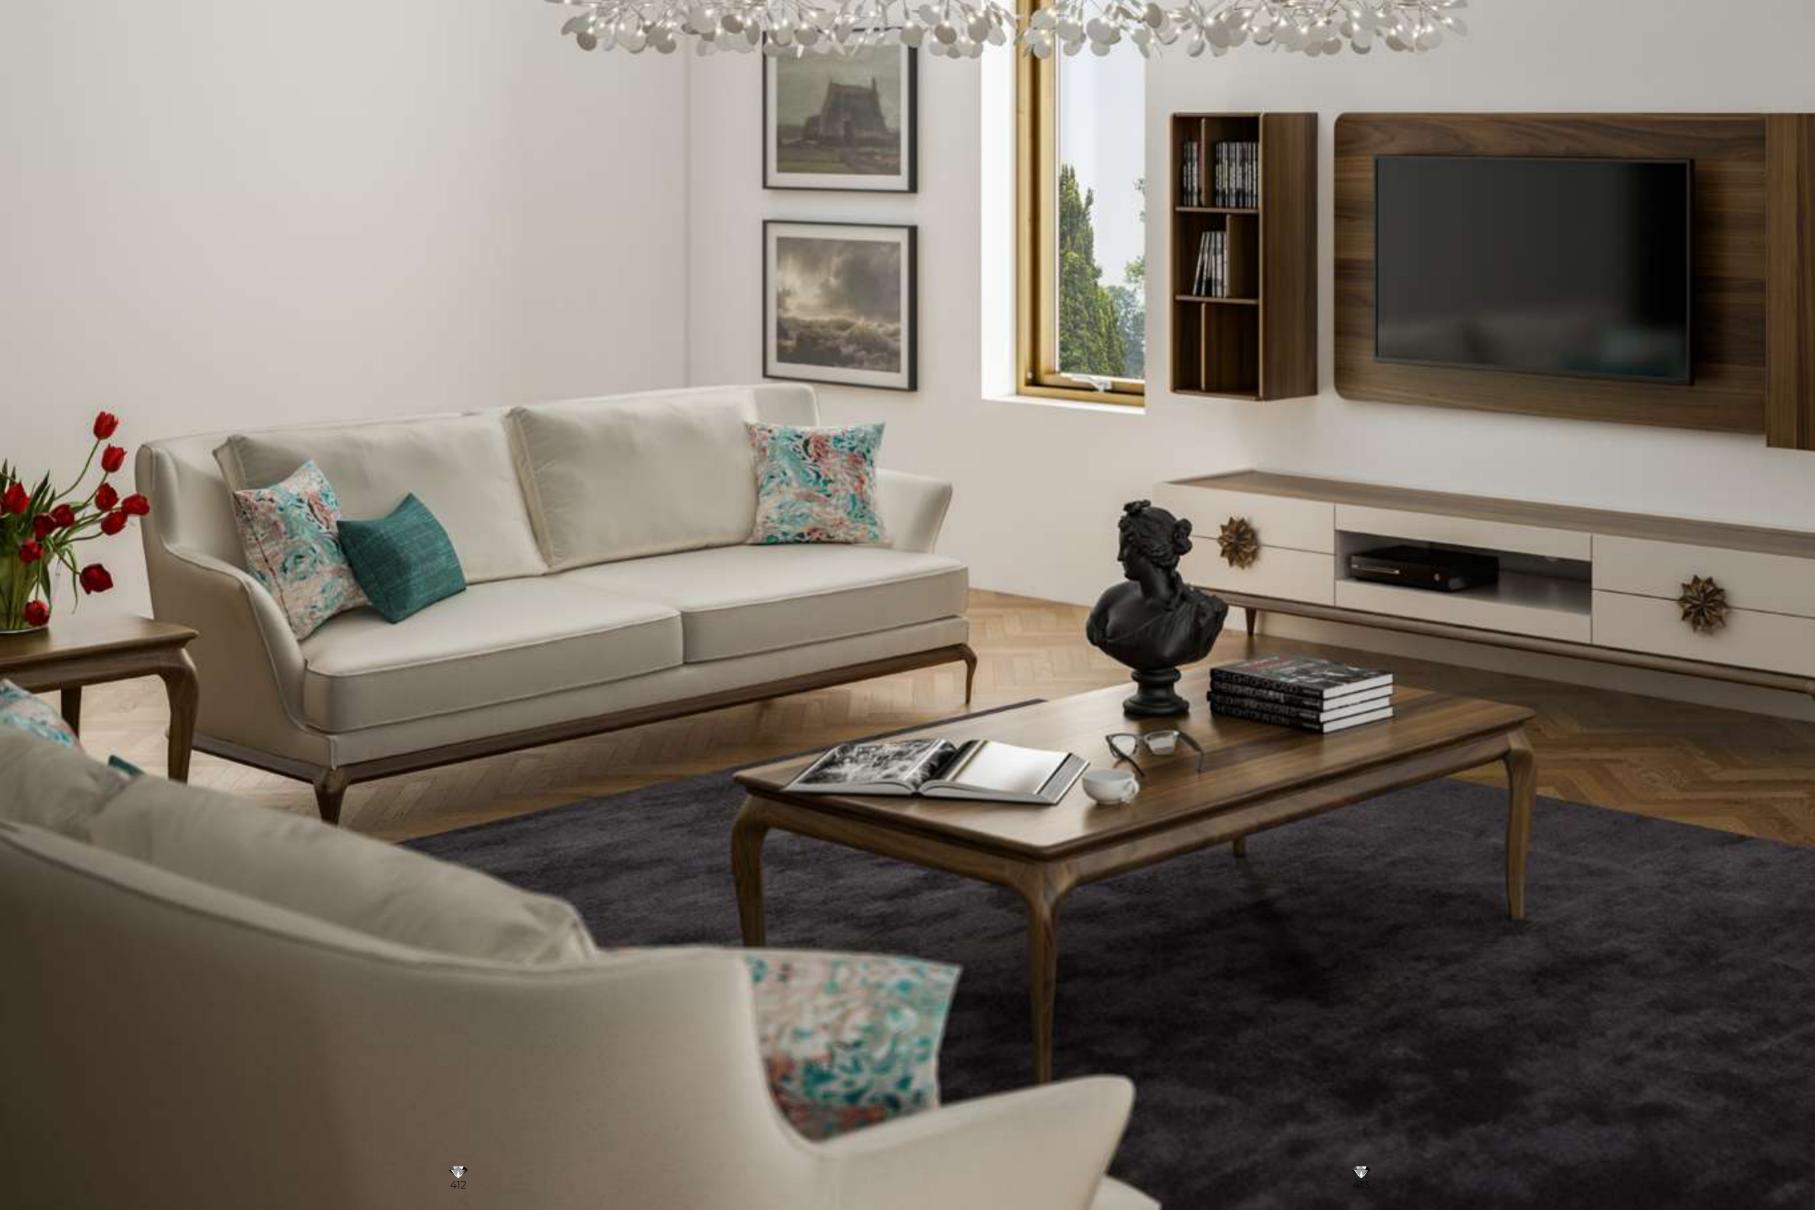

#### Recta V.1 Sofa Set

Recta Sofa, shaped on a flat platform, rises with matte metal legs. Comfortable cushions that allow you to spend a pleasant time are arranged and create a visual rhythm. Contrary to multiple seats, the round wing chair and side table break the stagnation of the rhythm and offer different usage areas. In addition, the linen fabric and stitches used in the throw pillows and cushions strengthen the harmony with a tone-on-tone stance. Its rigidity is maximized by the use of beech timber in its frame and the use of a supporting anchor bar in the sitting.

#### Recta V.2 Sofa Set

Recta Sofa, shaped on a flat platform, rises with matte metal legs. Comfortable cushions that allow you to spend a pleasant time are arranged and create a visual rhythm. Contrary to multiple seats, the round wing chair and side table break the stagnation of the rhythm and offer different usage areas. In addition, the linen fabric and stitches used in the throw pillows and cushions strengthen the harmony with a tone-on-tone stance. Its rigidity is maximized by the use of beech timber in its frame and the use of a supporting anchor bar in the sitting.

#### Recta V.3 Sofa Set

Recta Sofa, shaped on a flat platform, rises with matte metal legs. Comfortable cushions that allow you to spend a pleasant time are arranged and create a visual rhythm. Contrary to multiple seats, the round wing chair and side table break the stagnation of the rhythm and offer different usage areas. In addition, the linen fabric and stitches used in the throw pillows and cushions strengthen the harmony with a tone-on-tone stance. Its rigidity is maximized by the use of beech timber in its frame and the use of a supporting anchor bar in the sitting.