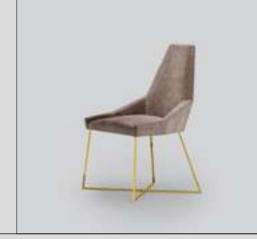

Available in four different versions, Rita has a simple and modern silhouette where the soft fabric texture is gracefully punctuated by thin metal legs. The open seat base creates an aesthetically pleasing angle with piping that accentuates the seat metal. The feature of being a bed by opening with the back mechanism in the triple sofa offers a practical solution that can be used in case of need. In its frame, beech timber and poplar plywood materials are used. In addition, the wing chair creates a nice composition with a metal spider leg with a swivel mechanism.

#### Rita V.2 Sofa Set

Available in four different versions, Rita has a simple and modern silhouette where the soft fabric texture is gracefully punctuated by thin metal legs. The open seat base creates an aesthetically pleasing angle with piping that accentuates the seat metal. The feature of being a bed by opening with the back mechanism in the triple sofa offers a practical solution that can be used in case of need. In its frame, beech timber and poplar plywood materials are used. In addition, the wing chair creates a nice composition with a metal spider leg with a swivel mechanism.