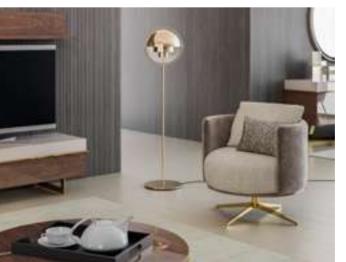

#### Aura Dining Room

Aura Dining Room carries the magnificent harmony of Italian walnut and gold metal plating to all its textures. High-quality craftsmanship is evident in all details in the collection, which offers an impressive unity in every respect. The oval edges of the dining table add a new taste to the comfort of the table.

# Aura Tv Unit

Aura TV Unit, which has a bright and stylish appearance, changes the atmosphere of your living room and adds a new dimension to the understanding of quality. In addition, the design, in which Italian Walnut is interpreted with minimal designs, carries the perfect reflection of luxury and modernity. The glass surfaces of the wall modules offer a unique look to display your objects.