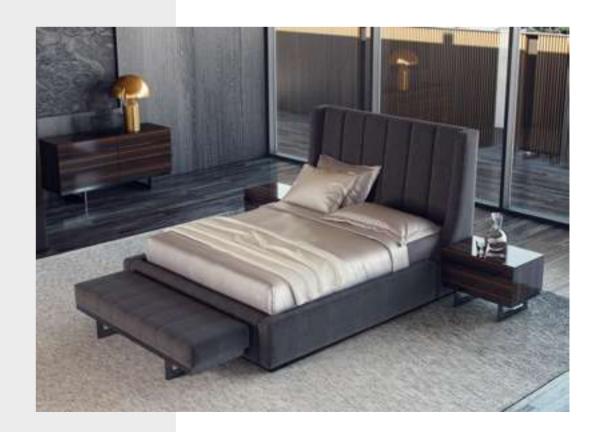

#### Icona Bedroom

Icona Bedroom, designed for you to get rid of all your tiredness and wake up with energy to the new day, is a candidate to be the center of attraction in your home with its comfort and functionality. Standing out with its vertical quilting workmanship and velvet-style fabric preference, the headboard completes the elegance of the bedsteads and nightstands. American walnut veneer is preferred for two-door sliding wardrobes. Bright anthracite color is used on the lower part of the dresser and drawers, as in the nightstands with marble pattern printed glass on them.