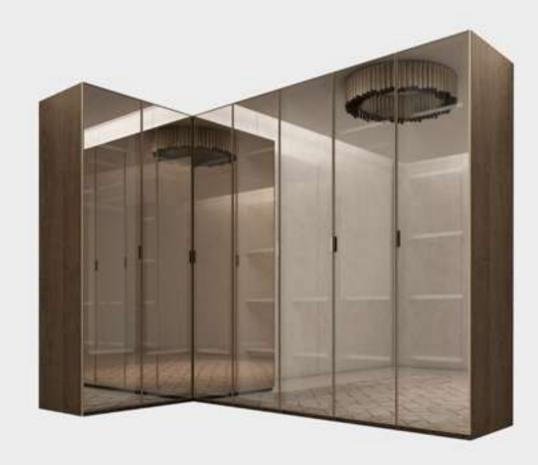

#### Nateva Modular Wardrobe

Nateva Modular Wardrobe, which offers the convenience of storing tens of pieces of clothes, jewelry, shoes and accessories in one place and in an organized manner, offers practical solutions to the needs of daily life with its railed trouser holder and sensor-illuminated hangers. The reflective glass used on the exterior of the cabinet also creates a dazzling atmosphere in the environment.