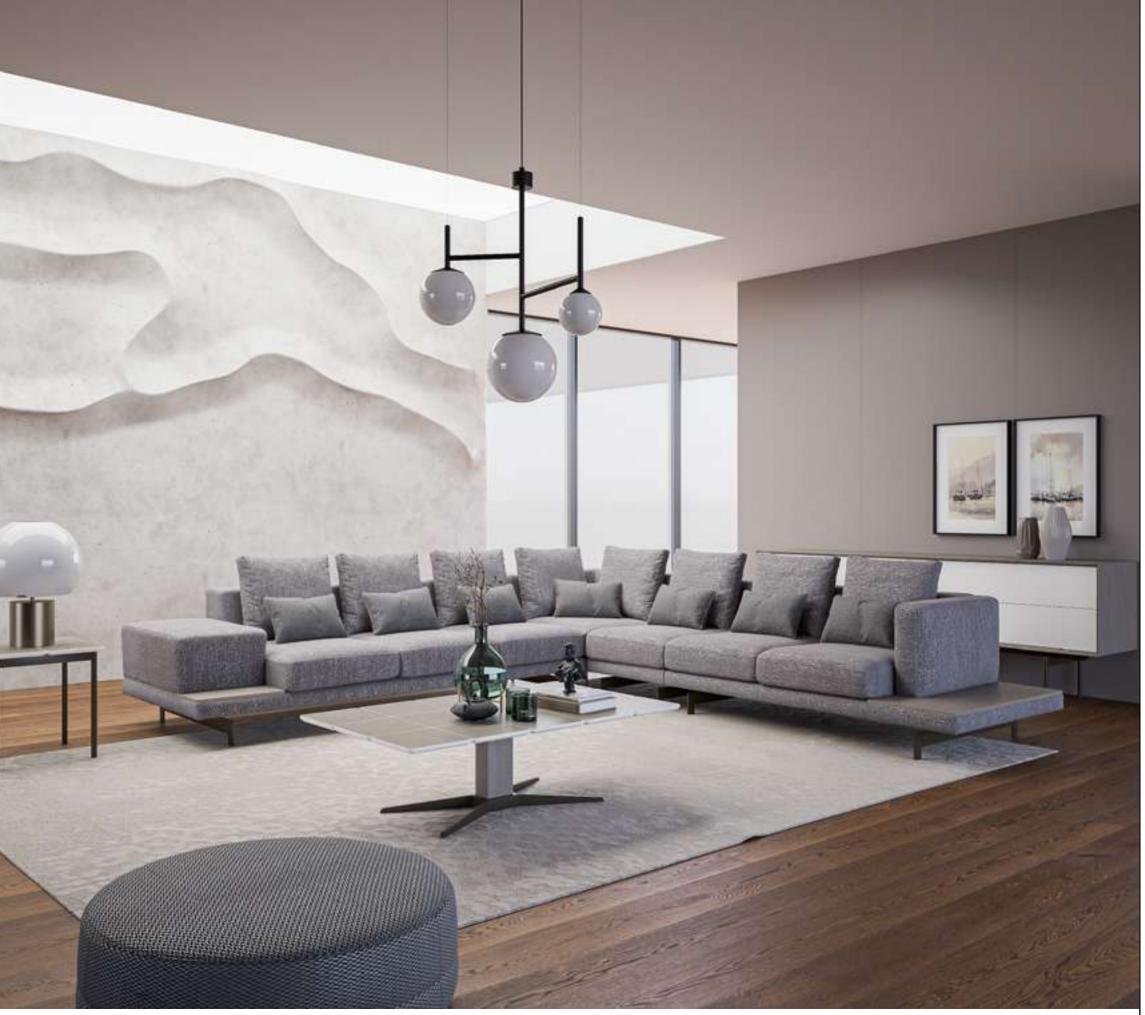

#### Recta V.1 Sofa Set

Recta Sofa, shaped on a flat platform, rises with matte metal legs. Comfortable cushions that allow you to spend a pleasant time are arranged and create a visual rhythm. Contrary to multiple seats, the round wing chair and side table break the stagnation of the rhythm and offer different usage areas. In addition, the linen fabric and stitches used in the throw pillows and cushions strengthen the harmony with a tone-on-tone stance. Its rigidity is maximized by the use of beech timber in its frame and the use of a supporting anchor bar in the sitting.

#### Recta V.1 Corner

Shaped on a flat platform, the Recta Corner rises with matte metal legs. Comfortable cushions that allow you to spend a pleasant time are arranged and create a visual rhythm. Side tables break the stagnation of the rhythm and offer different usage areas. In addition, the linen fabric and stitches used in the throw pillows and cushions strengthen the harmony with a tone-on-tone stance. Its rigidity is maximized by the use of beech timber in its skeleton and the use of a supporting anchor bar in the sitting.

#### Recta V.1 Relax

Shaped on a flat platform, Recta rises with matte metal legs. Comfortable cushions that allow you to spend a pleasant time are arranged and create a visual rhythm. The side table and the resting module break the monotony of the rhythm and offer different usage areas. In addition, the linen fabric and stitches used in the throw pillows and cushions strengthen the harmony with a tone-on-tone stance. Its rigidity is maximized by the use of beech timber in its frame and the use of a supporting anchor bar in the sitting.