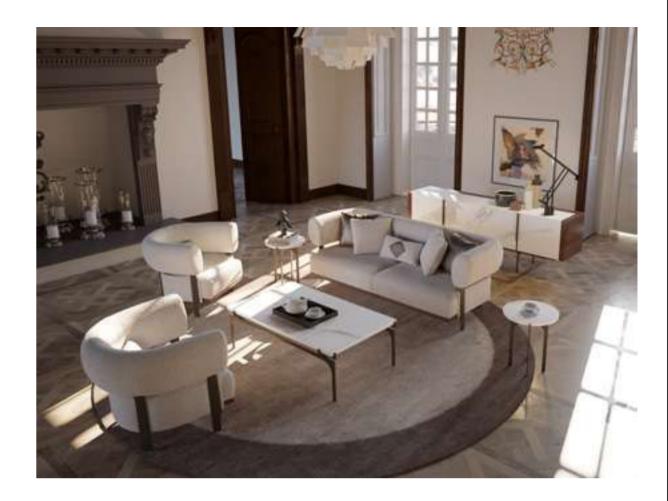

#### Recta V.1 Sofa Set

Recta Sofa, shaped on a flat platform, rises with matte metal legs. Comfortable cushions that allow you to spend a pleasant time are arranged and create a visual rhythm. Contrary to multiple seats, the round wing chair and side table break the stagnation of the rhythm and offer different usage areas. In addition, the linen fabric and stitches used in the throw pillows and cushions strengthen the harmony with a tone-on-tone stance. Its rigidity is maximized by the use of beech timber in its frame and the use of a supporting anchor bar in the sitting.

NILLS / ALL COLLECTION / RECTA