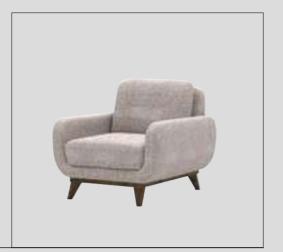

#### Alba Sofa Set

Alba, which means the light that appears before the sunrise, is preparing to enter your life as a symbol of new beginnings. While referring to the meaning of its name with its linear style of clarity and aesthetics, it improves the energy of the environment with the atmosphere it creates.

Alba Armchair demonstrates the importance given to the use of natural materials with its beech wood lathe feet and bouclé fabric with high cotton content; It offers a long service life with the use of beech timber and poplar plywood in its frames.