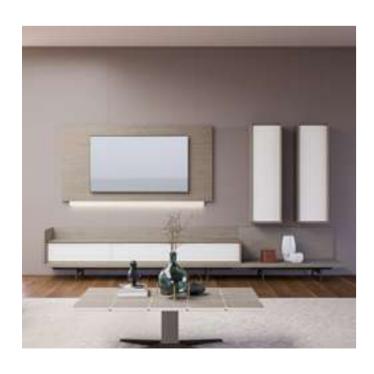

#### Recta Oak

Recta TV Unit reflects all the styles of modern furniture with its custom made metal paint and Italian Oak veneer. While the set made of mdf material makes a difference with its original design; It adds freshness to your home with its soft colors. In addition, the metal legs used together with the metal profile guarantee durability.

#### Recta Walnut Tv Unit

Recta TV Unit reflects all the lines of modern furniture with its custom metal paint and walnut veneer. While the collection of mdf material makes a difference with its original design; warms you up with the warmth of wood tones. In addition, the metal legs used together with the metal profile durability.