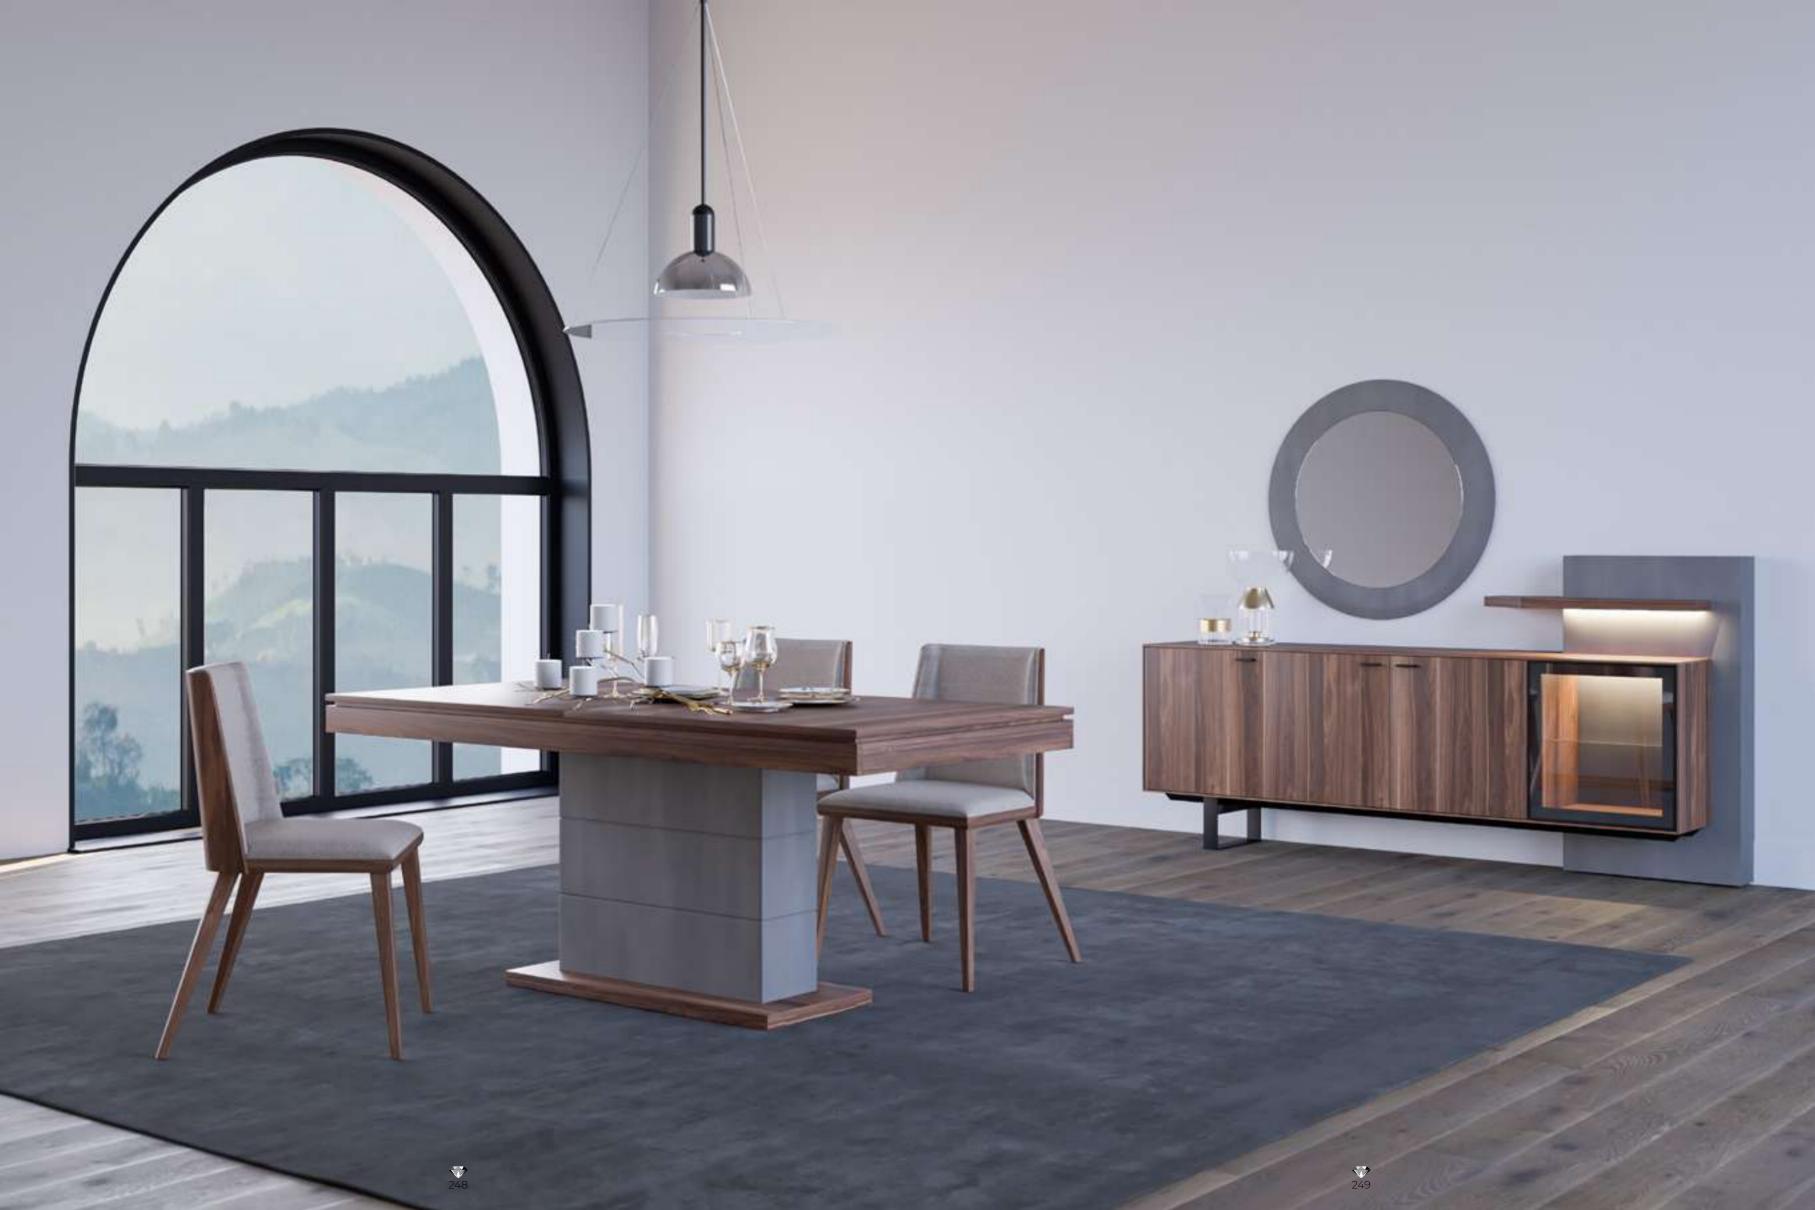

#### Stone Dining Room

Stone Dining Room, which is the product of the search for alternative materials in design, catches the decoration trend with the surprising harmony of concrete effect paint on mdf and walnut color. While undershelf lighting emphasizes column details; metal leg and handles form a unity in itself. The dining table, whose top is made of melamined particleboard resistant to transition, saves space with its extendable feature.

#### Stone Tv Unit

Stone TV Unit, the product of the search for alternative materials in design, catches the decoration trend with the surprising harmony of concrete effect and walnut color. LED lights add warmth to the space while emphasizing the details on the column. The unit is produced from wear-resistant and easy-to-clean melamine chipboard.