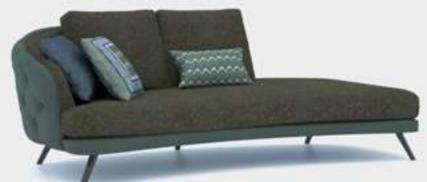

#### Alba Sofa Set

Alba, which means the light that appears before the sunrise, is preparing to enter your life as a symbol of new beginnings. While referring to the meaning of its name with its linear style of clarity and aesthetics, it improves the energy of the environment with the atmosphere it creates.

Alba Armchair demonstrates the importance given to the use of natural materials with its beech wood lathe feet and bouclé fabric with high cotton content; It offers a long service life with the use of beech timber and poplar plywood in its frames.