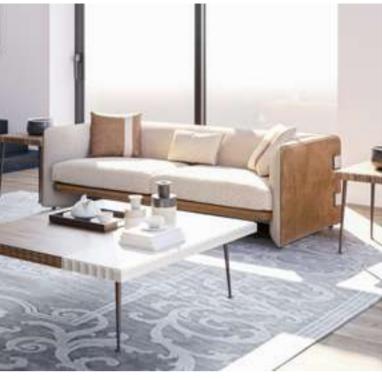

Reflex is offered to the likes with different color options as Vol.1 - Vol.4.

#### Reflex V.2 Relax

With its elegant and comfortable seats, Reflex invites you to rest. The retractable back mechanism makes the seats deeper with a simple touch. While its smoked color plated metal legs create a nice harmony with its metal accessories; Emphasis is placed on the seat edges with rovings on the linen fabric. The frame is made of kiln-dried beech timber