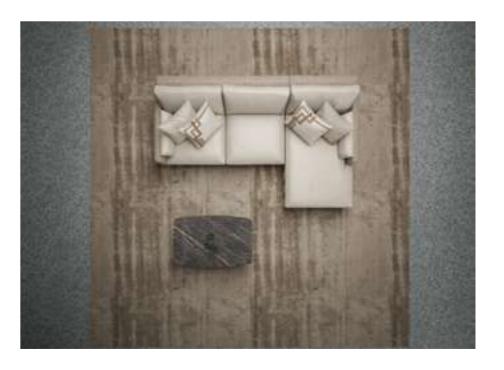

#### Recta V.1 Sofa Set

Recta Sofa, shaped on a flat platform, rises with matte metal legs. Comfortable cushions that allow you to spend a pleasant time are arranged and create a visual rhythm. Contrary to multiple seats, the round wing chair and side table break the stagnation of the rhythm and offer different usage areas. In addition, the linen fabric and stitches used in the throw pillows and cushions strengthen the harmony with a tone-on-tone stance. Its rigidity is maximized by the use of beech timber in its frame and the use of a supporting anchor bar in the sitting.