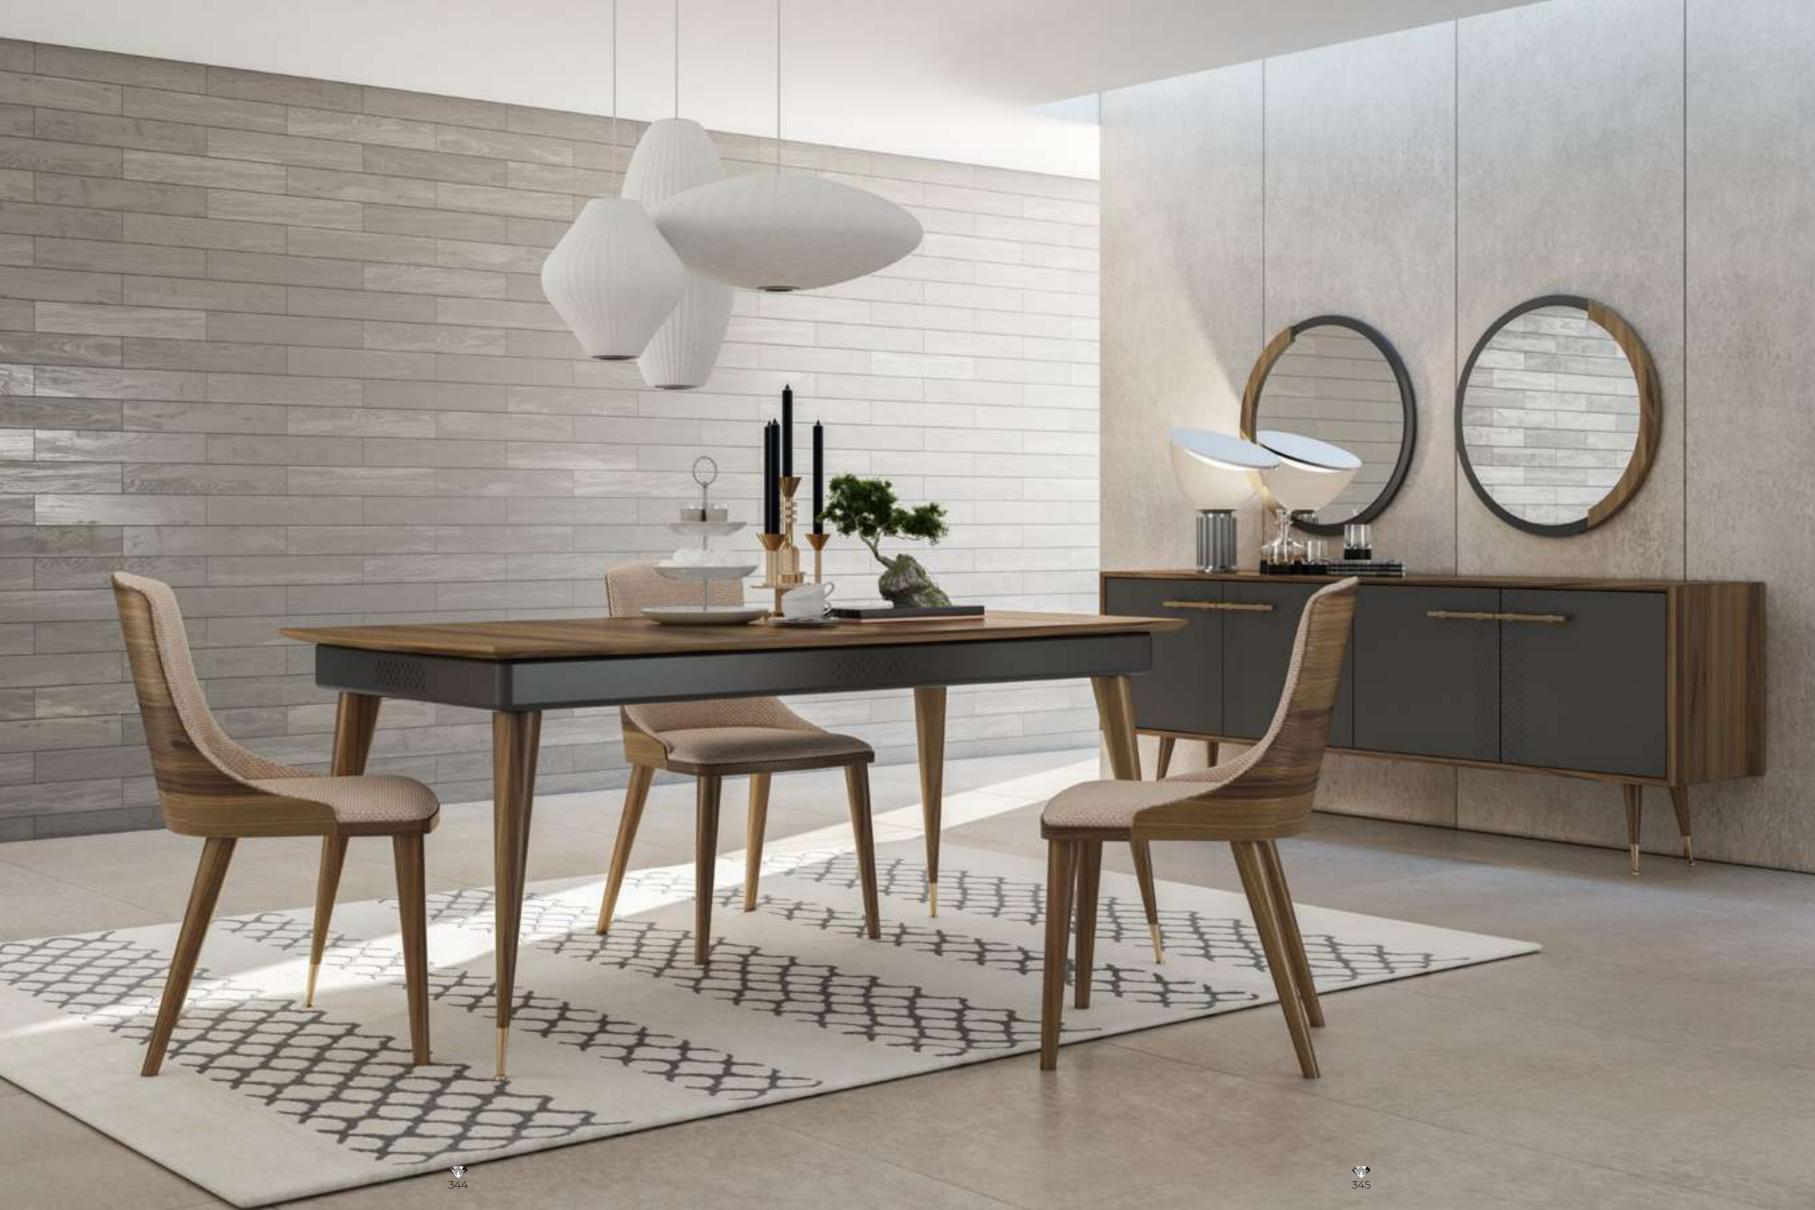

# Icona Dining Room

Metal parts will be placed on the legs of Icona Dining Room, where American walnut is used in wooden parts. Bright anthracite color is used on the lower part of the console, the upper parts of which are painted glass with a marble pattern. The glass used in the middle of the dining table and produced with the painting technique completes this harmony.

# Icona Dining Room

Icona Dining Room embodied with American walnut will feature metal parts on the legs. The products with black painted tempered glass on the upper items, when combined with the moires of the wood, catches a stylish harmony.

# Icona Dining Rroom

Icona Dining Room embodied with American walnut will feature metal parts on the legs. The products with black painted tempered glass on the upper items, when combined with the moires of the wood, catches a stylish harmony.