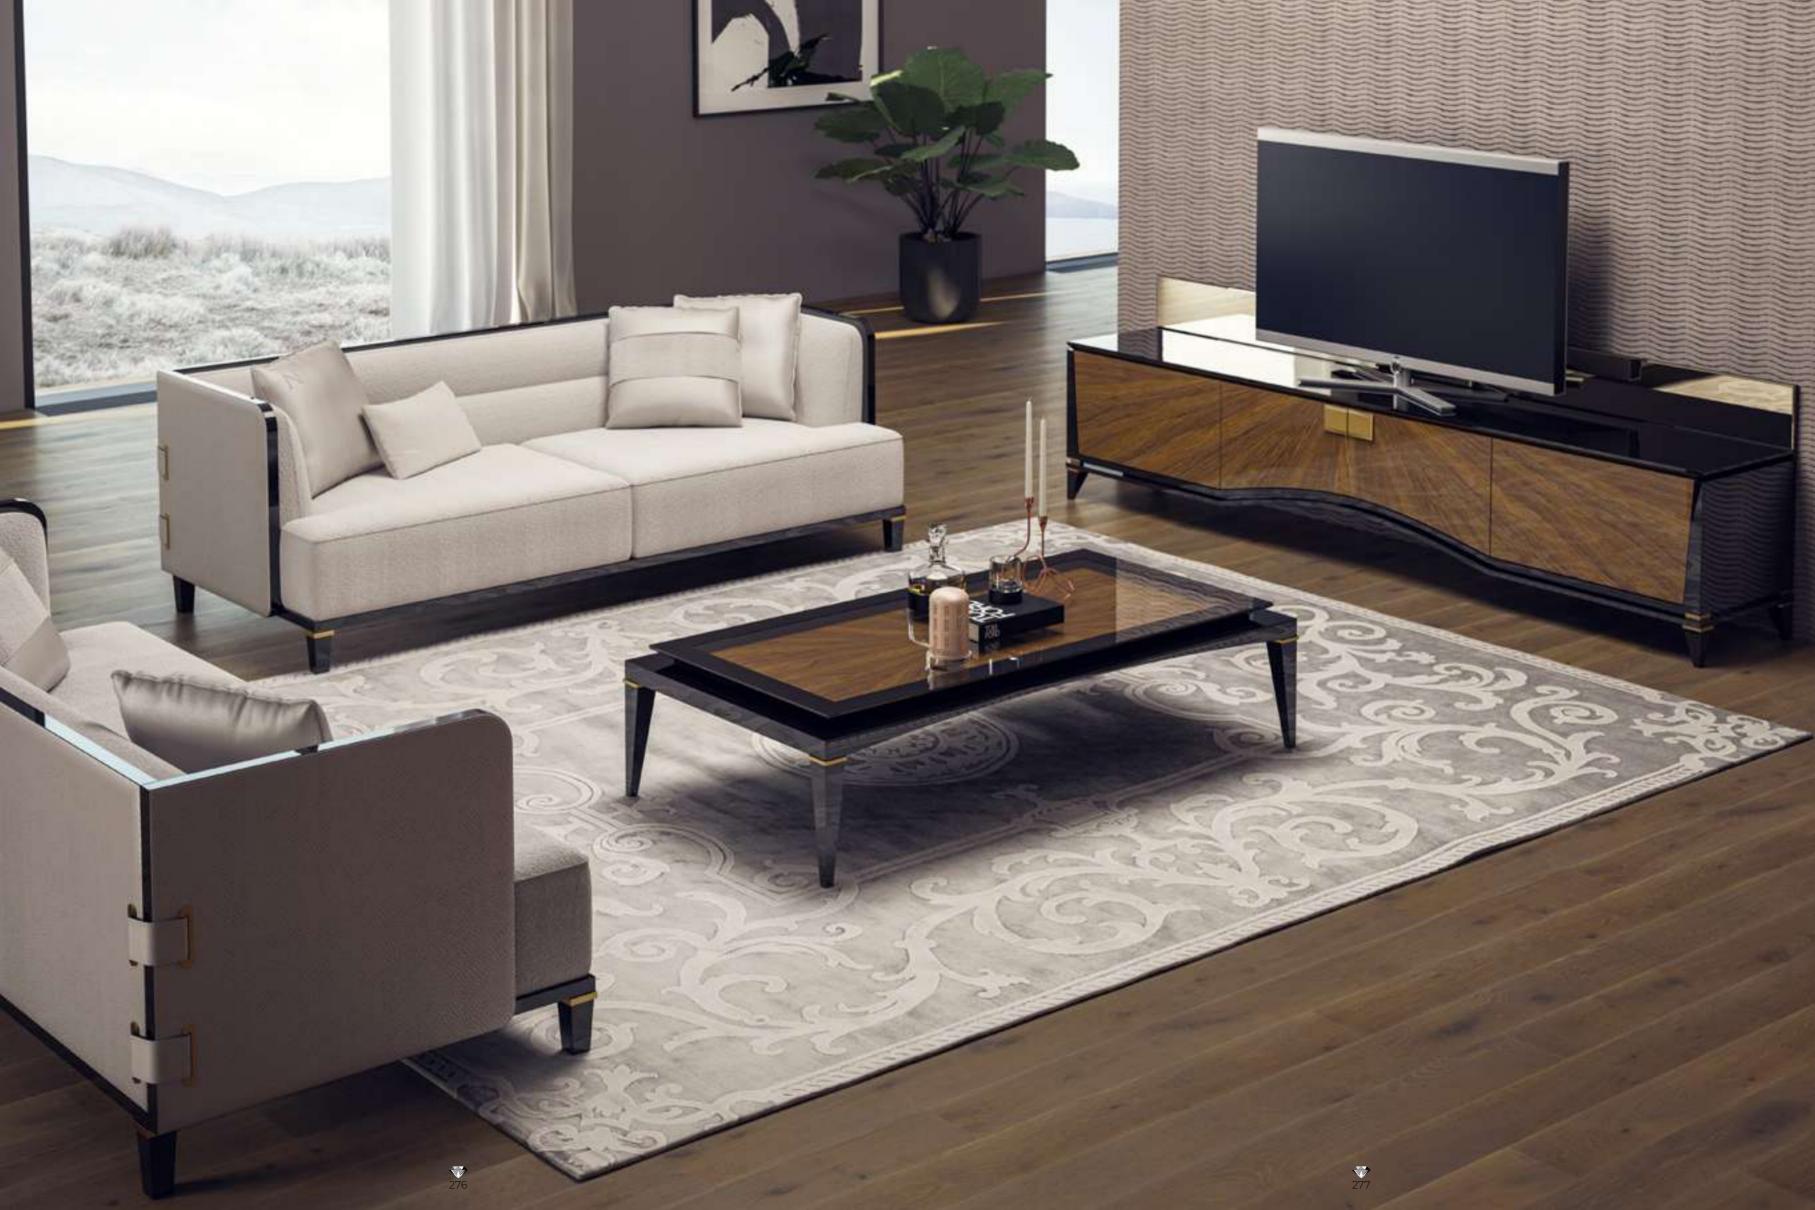

**Raks Side Table** W:60 D:60 H:55

**Motif Coffee Table** W:79 D:79 H:35

**Motif Side Table** W:59 D:59 H:41

**Motif Nesting Table** W:39 D:39 H:60

**Raks Nesting Table** W:52 D:45 H:55

**Eon Coffee Table** W:97 D:97 H:30