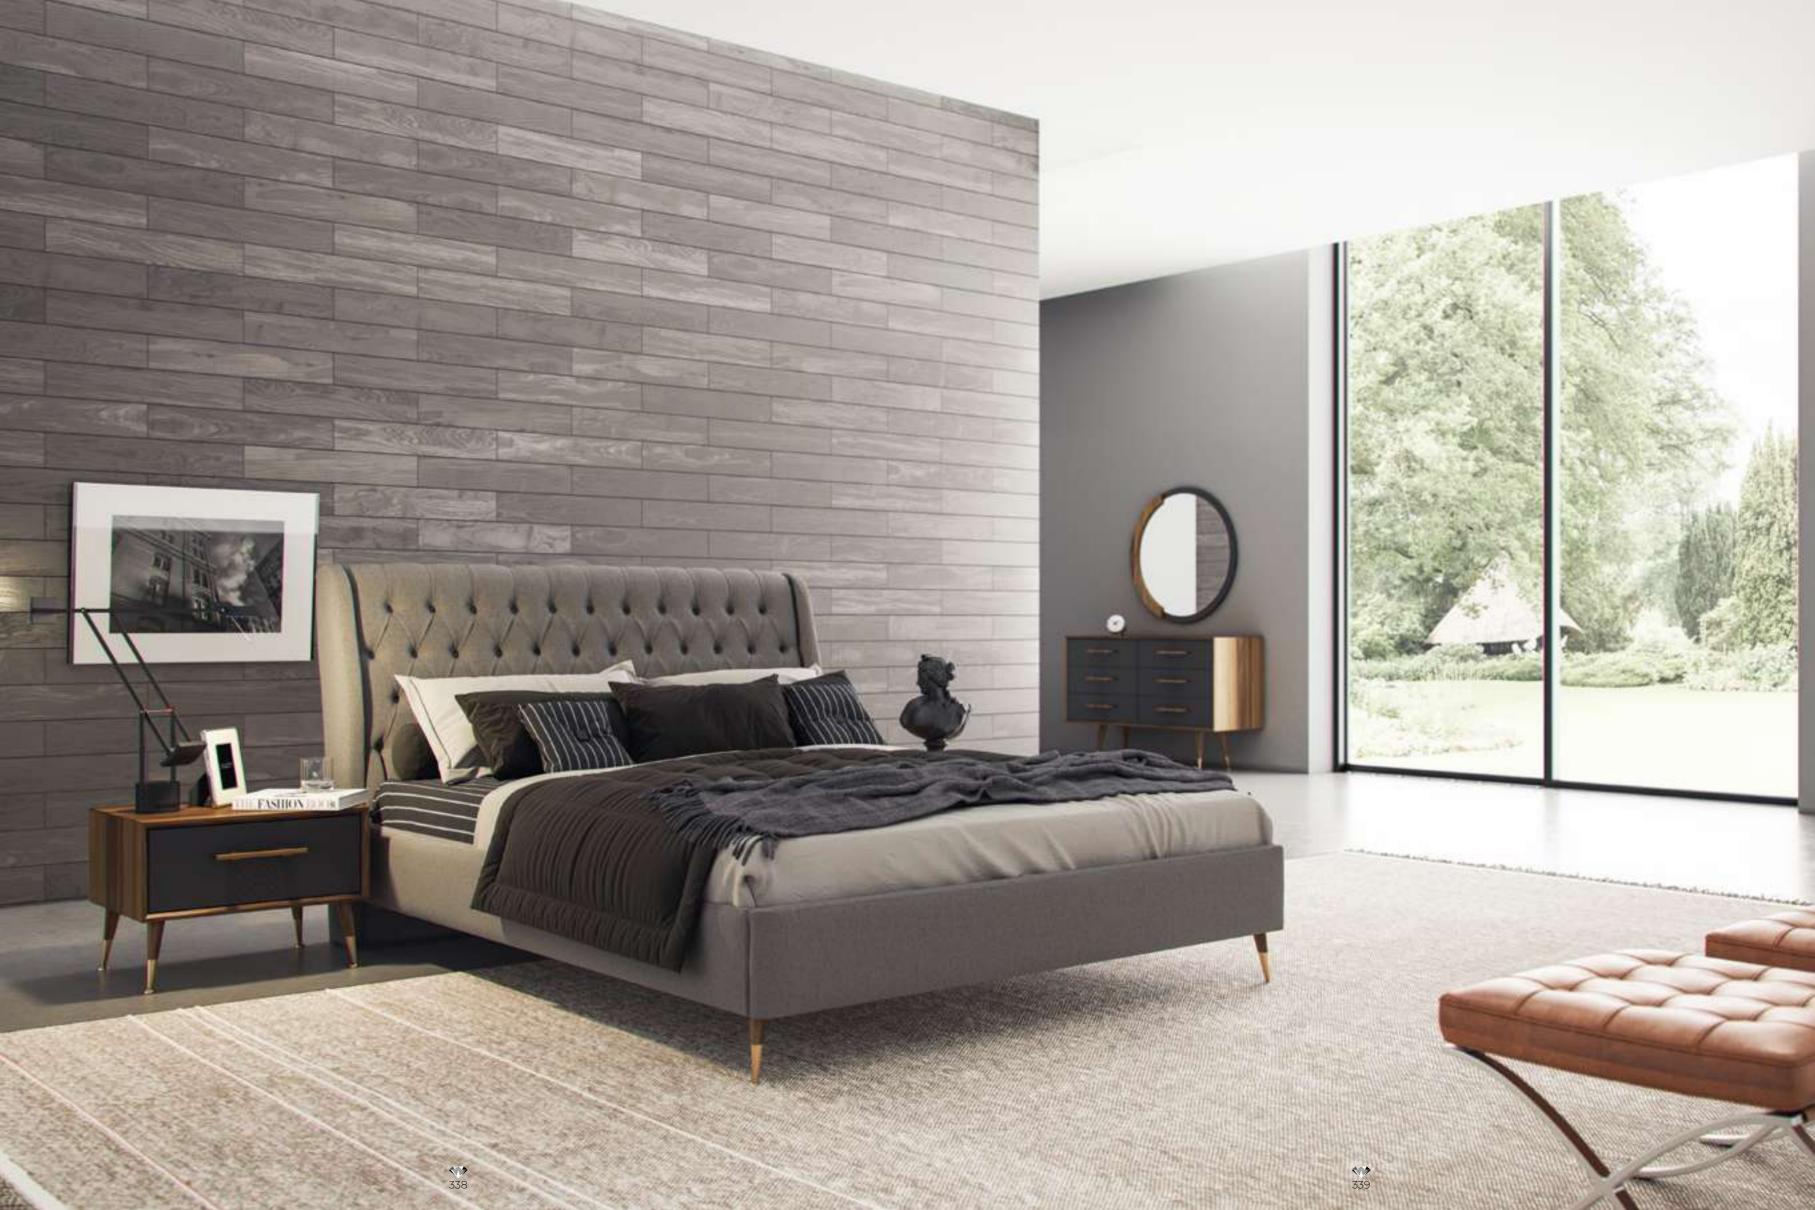

#### Icona Bedroom

Icona Bedroom, designed for you to get rid of all your tiredness and wake up with energy to the new day, is a candidate to be the center of attraction in your home with its comfort and functionality. Standing out with its vertical quilting workmanship and velvet-style fabric preference, the headboard completes the elegance of the bedsteads and nightstands. American walnut veneer is preferred for two-door sliding wardrobes. Bright anthracite color is used on the lower part of the dresser and drawers, as in the nightstands with marble pattern printed glass on them.