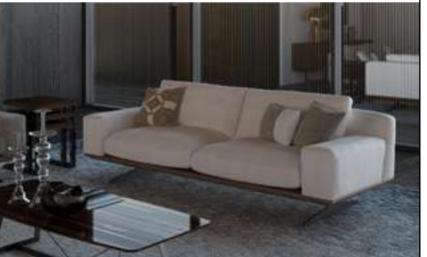

#### Recta V.1 Sofa Set

Recta Sofa, shaped on a flat platform, rises with matte metal legs. Comfortable cushions that allow you to spend a pleasant time are arranged and create a visual rhythm. Contrary to multiple seats, the round wing chair and side table break the stagnation of the rhythm and offer different usage areas. In addition, the linen fabric and stitches used in the throw pillows and cushions strengthen the harmony with a tone-on-tone stance. Its rigidity is maximized by the use of beech timber in its frame and the use of a supporting anchor bar in the sitting.