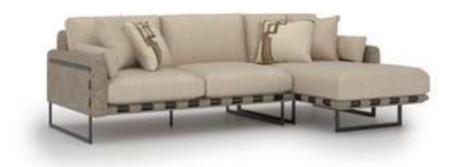

#### Recta V.1 Sofa Set

Recta Sofa, shaped on a flat platform, rises with matte metal legs. Comfortable cushions that allow you to spend a pleasant time are arranged and create a visual rhythm. Contrary to multiple seats, the round wing chair and side table break the stagnation of the rhythm and offer different usage areas. In addition, the linen fabric and stitches used in the throw pillows and cushions strengthen the harmony with a tone-on-tone stance. Its rigidity is maximized by the use of beech timber in its frame and the use of a supporting anchor bar in the sitting.

#### Recta V.1 Corner

Shaped on a flat platform, the Recta Corner rises with matte metal legs. Comfortable cushions that allow you to spend a pleasant time are arranged and create a visual rhythm. Side tables break the stagnation of the rhythm and offer different usage areas. In addition, the linen fabric and stitches used in the throw pillows and cushions strengthen the harmony with a tone-on-tone stance. Its rigidity is maximized by the use of beech timber in its skeleton and the use of a supporting anchor bar in the sitting.