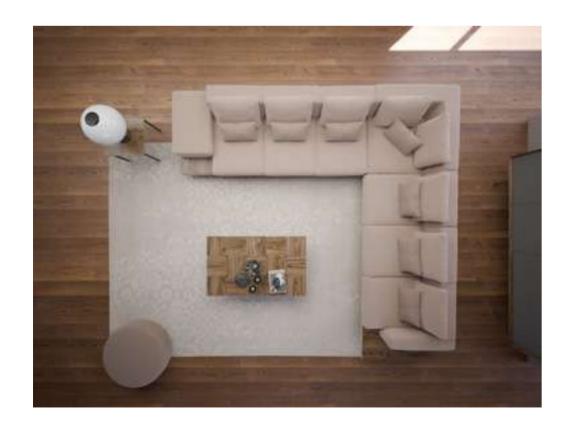

addition, the linen fabric and stitches used in the throw pillows and cushions strengthen the harmony with a tone-on-tone stance. Its rigidity is maximized by the use of beech timber in its skeleton and the use of a supporting anchor bar in the sitting.







#### Recta V.2 Corner

Shaped on a flat platform, the Recta Corner rises with matte metal legs. Comfortable cushions that allow you to spend a pleasant time are arranged and create a visual rhythm. Side tables break the stagnation of the rhythm and offer different usage areas. In addition, the linen fabric and stitches used in the throw pillows and cushions strengthen the harmony with a tone-on-tone stance. Its rigidity is maximized by the use of beech timber in its skeleton and the use of a supporting anchor bar in the sitting.







#### Recta V.3 Corner

Shaped on a flat platform, the Recta Corner rises with matte metal legs. Comfortable cushions that allow you to spend a pleasant time are arranged and create a visual rhythm. Side tables break the stagnation of the rhythm and offer different usage areas. In addition, the linen fabric and stitches used in the throw pillows and cushions strengthen the harmony with a tone-on-tone stance. Its rigidity is maximized by the use of beech timber in its skeleton and the use of a supporting anchor bar in the sitting.









#### Recta V.1 Relax

Shaped on a flat platform, Recta rises with matte metal legs. Comfortable cushions that allow you to spend a pleasant time are arranged and create a visual rhythm. The side table and the resting module break the monotony of the rh