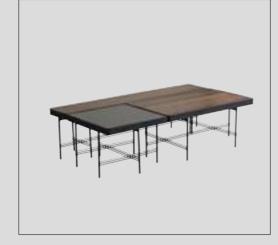

#### Recta V.1 Sofa Set

Recta Sofa, shaped on a flat platform, rises with matte metal legs. Comfortable cushions that allow you to spend a pleasant time are arranged and create a visual rhythm. Contrary to multiple seats, the round wing chair and side table break the stagnation of the rhythm and offer different usage areas. In addition, the linen fabric and stitches used in the throw pillows and cushions strengthen the harmony with a tone-on-tone stance. Its rigidity is maximized by the use of beech timber in its frame and the use of a supporting anchor bar in the sitting.