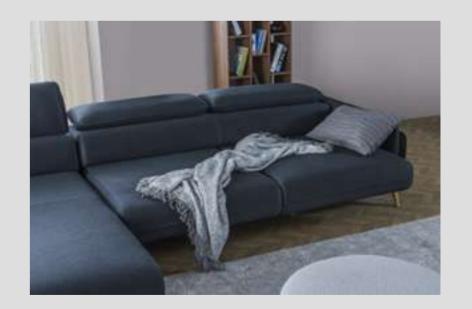

#### Recta V.1 Sofa Set

Recta Sofa, shaped on a flat platform, rises with matte metal legs. Comfortable cushions that allow you to spend a pleasant time are arranged and create a visual rhythm. Contrary to multiple seats, the round wing chair and side table break the stagnation of the rhythm and offer different usage areas. In addition, the linen fabric and stitches used in the throw pillows and cushions strengthen the harmony with a tone-on-tone stance. Its rigidity is maximized by the use of beech timber in its frame and the use of a supporting anchor bar in the sitting.

#### Recta V.1 Corner

Shaped on a flat platform, the Recta Corner rises with matte metal legs. Comfortable cushions that allow you to spend a pleasant time are arranged and create a visual rhythm. Side tables break the stagnation of the rhythm and offer different usage areas. In addition, the linen fabric and stitches used in the throw pillows and cushions strengthen the harmony with a tone-on-tone stance. Its rigidity is maximized by the use of beech timber in its skeleton and the use of a supporting anchor bar in the sitting.

#### Recta V.1 Relax

Shaped on a flat platform, Recta rises with matte metal legs. Comfortable cushions that allow you to spend a pleasant time are arranged and create a visual rhythm. The side table and the resting module break the monotony of the rhythm and offer different usage areas. In addition, the linen fabric and stitches used in the throw pillows and cushions strengthen the harmony with a tone-on-tone stance. Its rigidity is maximized by the use of beech timber in its frame and the use of a supporting anchor bar in the sitting.