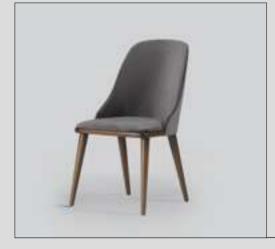

esser
Chest of Drawer
Lightining
Daybed

#### **Bookcase**



**Akros** W:145 D:30 H:240



**Altra**W:60 D:30 H:240



**Orion**W:60 D:30 H:240



**Linosa** W:200 D:36 H:155

#### -Chair



Icona Metal W:52 D:60 H:86



Icona Ahşap W:58 D:62 H:75



**Lisa V.1**W:57 D:51 H83

#### -Chair



**Alvin** W:58 D:60 H:93



**Artı** W:49 D:48 H:78



**Aura** W:58 D:60 H:93



**Lisa V.2** W57 D:51 H83



**Manzoni** W:60 D:59 H:86



**Mila** W:52 D:60 H:86



**Elegant**W:58 D:59 H:92



**Viera** W:53 D:50 H:78



**Lima** W:50 D:53 H:87



**Recta**W:62 D:60 H:79



**Pralin**W:87 D:52 H:102



**Raks** W:47 D:52 H:87

#### Chair



**Rita** W:53 D:63 H:85



Barones



**Gold** W:49 D:57 H:91



**Frida**W:80 D:90 H:100

Bergere



**Frida V.2**W:80 D:90 H:100



**Mila** W:90 D:75 H:79



**Gold V.2** W:49 D:57 H:91



**Mer** W:62 D:52 H:82



**Norma** W:52 D:58 H:90



**Queen V.1**W:110 D:115 H:90



**Queen V.2** W:70 D:90 H:80



**Marla** W:950 D:950 H:82



**Roza** W:54 D:66 H:83



**Nox** W:62 D:60 H:83



**Polo V.4**W:70 D:80 H:100



**Polo V.5** W:70 D:80 H:100



**Polo V.6**W:70 D:80 H:100

### Bergere



**Valeri** W:93 D:90 H:75



**Pralin V.1**W:87 D:90 H:82



**Pralin No Seam** W:87 D:90 H:82





**Renzo V.1** W:82 D:85 H:90



**Recta**W:82 D:80 H:88



**Ovale V.1**W:80 D:80 H:75



**Ovale V.2**W:80 D:80 H:75



**Aura V.1** W:80 D:80 H:70



**Aura Wood** W:86 D:80 H:87



**Aura Wood V.2** W:86 D:80 H:87



**Otello**W:75 D:80 H:95



**Otello V.2** W:75 D:80 H:95



**Rita V.1** W:83 D:88 H:87



**Alba** W:94 D:80 H:72



**Mizu** W:77 D:86