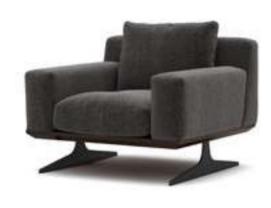

# Valeri V.1 Sofa Set

Valeri Sitting Group with 5 different versions; While it looks minimal with its inner surfaces, it catches a flamboyant stance with its quilted back details. The lounge chair and concave seat put you in the focus of the conversation. Linen fabric is used on the inside and nubuck fabric with imported leather look is used on the outside. A high level of comfort is experienced with its mobile seat cushion, back cushions and patterned throw pillows. In addition, beech timber and poplar plywood materials are used in its frame and metal parts in its legs.