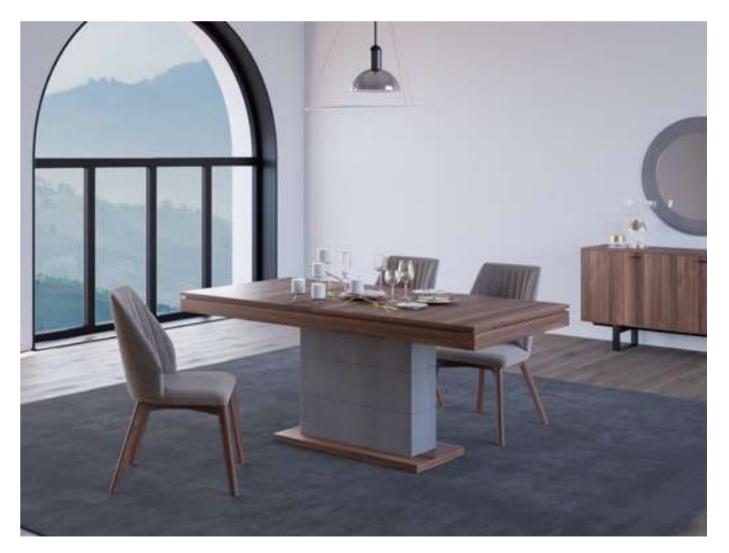

#### Stone Dining Room

Stone Dining Room, which is the product of the search for alternative materials in design, catches the decoration trend with the surprising harmony of concrete effect paint on mdf and walnut color. While undershelf lighting emphasizes column details; metal leg and handles form a unity in itself. The dining table, whose top is made of melamined particleboard resistant to transition, saves space with its extendable feature.