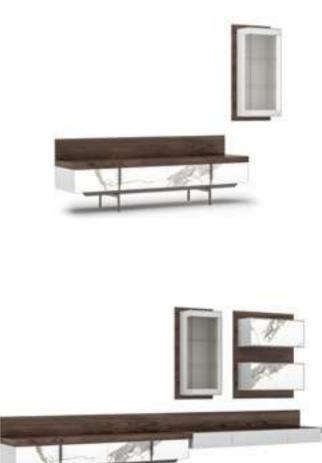

#### Icona Tv Unit

The Icona TV Unit, in which American moire walnut veneer is used in the wooden parts, is painted with marble patterned glass on the upper surface and bright anthracite color is used on the lower part. It offers suitable storage and display space for your objects with its LED illuminated library and showcase. The TV unit, which will give your home a rich stance, can be preferred according to your needs, whether it is single or with all modules.

#### Icona Tv Unit

Icona TV Unit, embodied in American moire walnut, makes a name for itself with its elegance in its category. The unit with black painted tempered glass on the upper surface and black plexiglass panel on the vertical sections of the shelves; When combined with the moires of the wood, it achieves a stylish harmony. It offers suitable storage and display space for your objects with its LED illuminated library and showcase. The TV unit, which will give your home a rich stance, can be preferred according to your needs, whether it is single or with all modules.