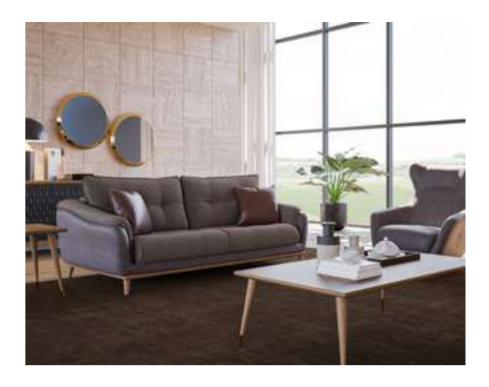

#### Recta V.1 Sofa Set

Recta Sofa, shaped on a flat platform, rises with matte metal legs. Comfortable cushions that allow you to spend a pleasant time are arranged and create a visual rhythm. Contrary to multiple seats, the round wing chair and side table break the stagnation of the rhythm and offer different usage areas. In addition, the linen fabric and stitches used in the throw pillows and cushions strengthen the harmony with a tone-on-tone stance. Its rigidity is maximized by the use of beech timber in its frame and the use of a supporting anchor bar in the sitting.