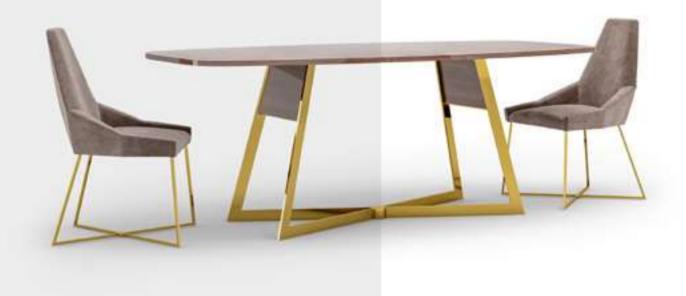

# Icona Dining Room

Metal parts will be placed on the legs of Icona Dining Room, where American walnut is used in wooden parts. Bright anthracite color is used on the lower part of the console, the upper parts of which are painted glass with a marble pattern. The glass used in the middle of the dining table and produced with the painting technique completes this harmony.

# Icona Dining Room

Icona Dining Room embodied with American walnut will feature metal parts on the legs. The products with black painted tempered glass on the upper items, when combined with the moires of the wood, catches a stylish harmony.

# Icona Dining Rroom

Icona Dining Room embodied with American walnut will feature metal parts on the legs. The products with black painted tempered glass on the upper items, when combined with the moires of the wood, catches a stylish harmony.