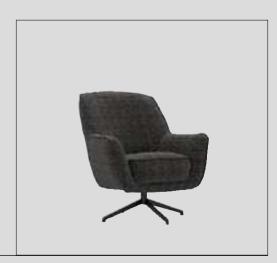

#### Alba Sofa Set

Alba, which means the light that appears before the sunrise, is preparing to enter your life as a symbol of new beginnings. While referring to the meaning of its name with its linear style of clarity and aesthetics, it improves the energy of the environment with the atmosphere it creates.

Alba Armchair demonstrates the importance given to the use of natural materials with its beech wood lathe feet and bouclé fabric with high cotton content; It offers a long service life with the use of beech timber and poplar plywood in its frames.