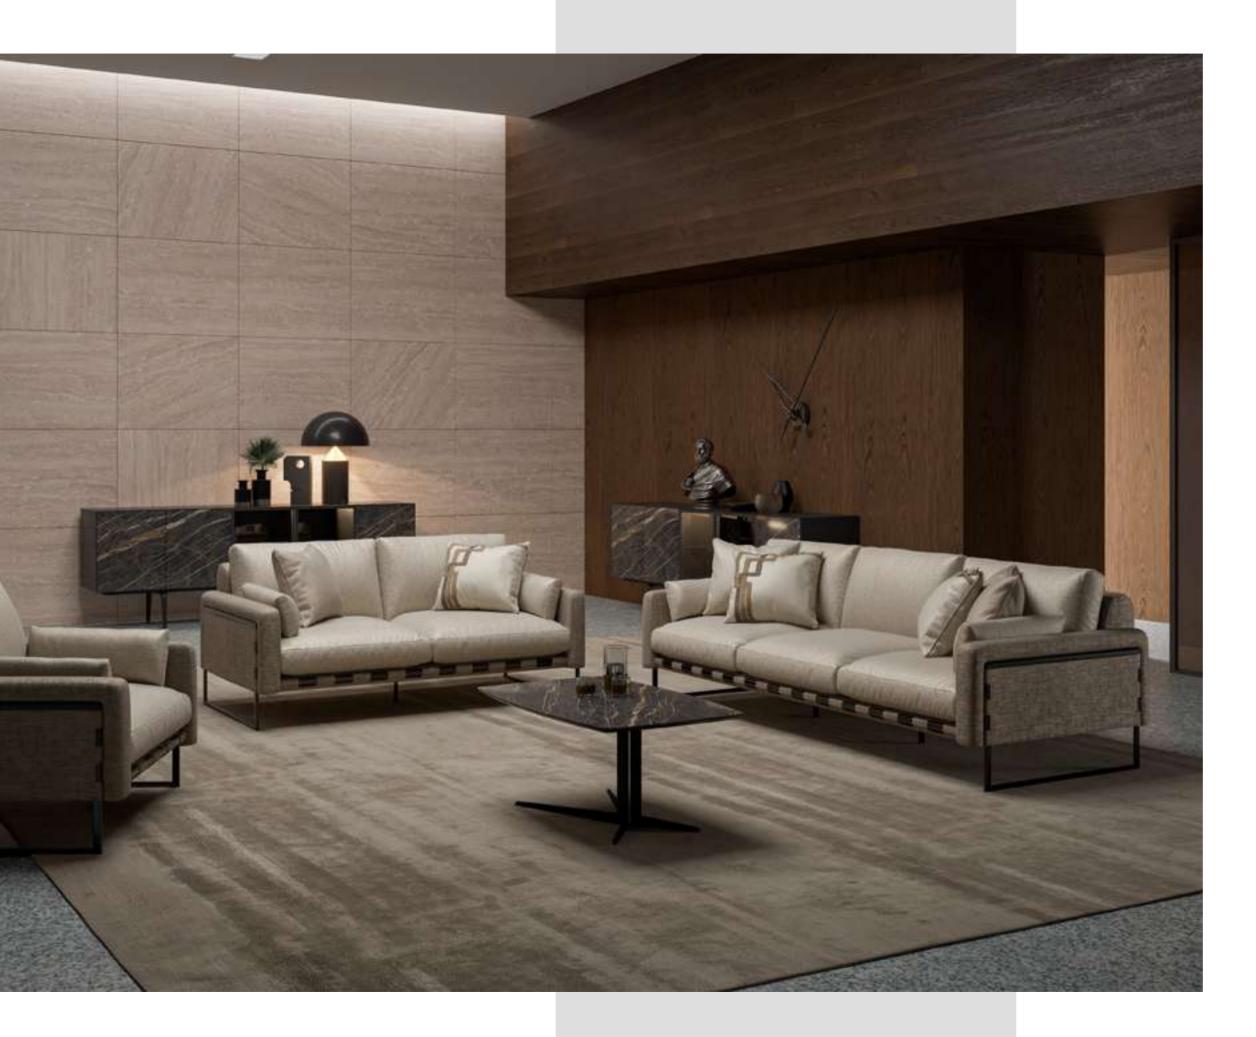

#### Recta V.1 Sofa Set

Recta Sofa, shaped on a flat platform, rises with matte metal legs. Comfortable cushions that allow you to spend a pleasant time are arranged and create a visual rhythm. Contrary to multiple seats, the round wing chair and side table break the stagnation of the rhythm and offer different usage areas. In addition, the linen fabric and stitches used in the throw pillows and cushions strengthen the harmony with a tone-on-tone stance. Its rigidity is maximized by the use of beech timber in its frame and the use of a supporting anchor bar in the sitting.

#### Recta V.2 Sofa Set

Recta Sofa, shaped on a flat platform, rises with matte metal legs. Comfortable cushions that allow you to spend a pleasant time are arranged and create a visual rhythm. Contrary to multiple seats, the round wing chair and side table break the stagnation of the rhythm and offer different usage areas. In addition, the linen fabric and stitches used in the throw pillows and cushions strengthen the harmony with a tone-on-tone stance. Its rigidity is maximized by the use of beech timber in its frame and the use of a supporting anchor bar in the sitting.

#### Recta V.3 Sofa Set

Recta Sofa, shaped on a flat platform, rises with matte metal legs. Comfortable cushions that allow you to spend a pleasant time are arranged and create a visual rhythm. Contrary to multiple seats, the round wing chair and side table break the stagnation of the rhythm and offer different usage areas. In addition, the linen fabric and stitches used in the throw pillows and cushions strengthen the harmony with a tone-on-tone stance. Its rigidity is maximized by the use of beech timber in its frame and the use of a supporting anchor bar in the sitting.