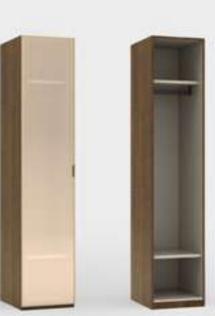

#### Nateva Modular Wardrobe

Nateva Modular Wardrobe, which offers the convenience of storing tens of pieces of clothes, jewelry, shoes and accessories in one place and in an organized manner, offers practical solutions to the needs of daily life with its railed trouser holder and sensor-illuminated hangers. The reflective glass used on the exterior of the cabinet also creates a dazzling atmosphere in the environment.

#### Nateva

**Wardrobe With Two Doors /** With Trousers W:96 D:62 H:230

Wardrobe With Two Doors / Drawer W:96 D:62 H:230

Wardrobe With Two Doors / Shelf W:96 D:62 H:230

Corner Cabinet W:110 D:108 H:230

419

**Single Door Cabinet /** With Shelf W:48 D:62 H:230

**Single Door Wardrobe /** With Hanger W:48 D:62 H:230

**₹** 418