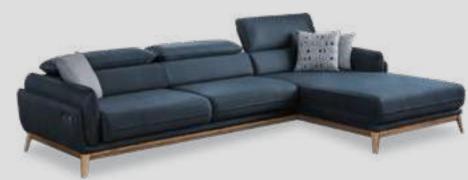

#### Recta V.1 Sofa Set

Recta Sofa, shaped on a flat platform, rises with matte metal legs. Comfortable cushions that allow you to spend a pleasant time are arranged and create a visual rhythm. Contrary to multiple seats, the round wing chair and side table break the stagnation of the rhythm and offer different usage areas. In addition, the linen fabric and stitches used in the throw pillows and cushions strengthen the harmony with a tone-on-tone stance. Its rigidity is maximized by the use of beech timber in its frame and the use of a supporting anchor bar in the sitting.

#### Recta V.1 Corner

Shaped on a flat platform, the Recta Corner rises with matte metal legs. Comfortable cushions that allow you to spend a pleasant time are arranged and create a visual rhythm. Side tables break the stagnation of the rhythm and offer different usage areas. In addition, the linen fabric and stitches used in the throw pillows and cushions strengthen the harmony with a tone-on-tone stance. Its rigidity is maximized by the use of beech timber in its skeleton and the use of a supporting anchor bar in the sitting.

#### Recta V.1 Relax

Shaped on a flat platform, Recta rises with matte metal legs. Comfortable cushions that allow you to spend a pleasant time are arranged and create a visual rhythm. The side table and the resting module break the monotony of the rhythm and offer different usage areas. In addition, the linen fabric and stitches used in the throw pillows and cushions strengthen the harmony with a tone-on-tone stance. Its rigidity is maximized by the use of beech timber in its frame and the use of a supporting anchor bar in the sitting.