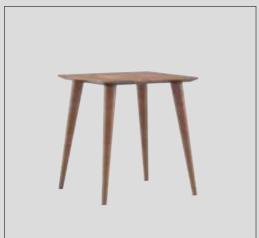

# Icona Dining Room

Metal parts will be placed on the legs of Icona Dining Room, where American walnut is used in wooden parts. Bright anthracite color is used on the lower part of the console, the upper parts of which are painted glass with a marble pattern. The glass used in the middle of the dining table and produced with the painting technique completes this harmony.

# Icona Dining Room

Icona Dining Room embodied with American walnut will feature metal parts on the legs. The products with black painted tempered glass on the upper items, when combined with the moires of the wood, catches a stylish harmony.

# Icona Dining Rroom

Icona Dining Room embodied with American walnut will feature metal parts on the legs. The products with black painted tempered glass on the upper items, when combined with the moires of the wood, catches a stylish harmony.