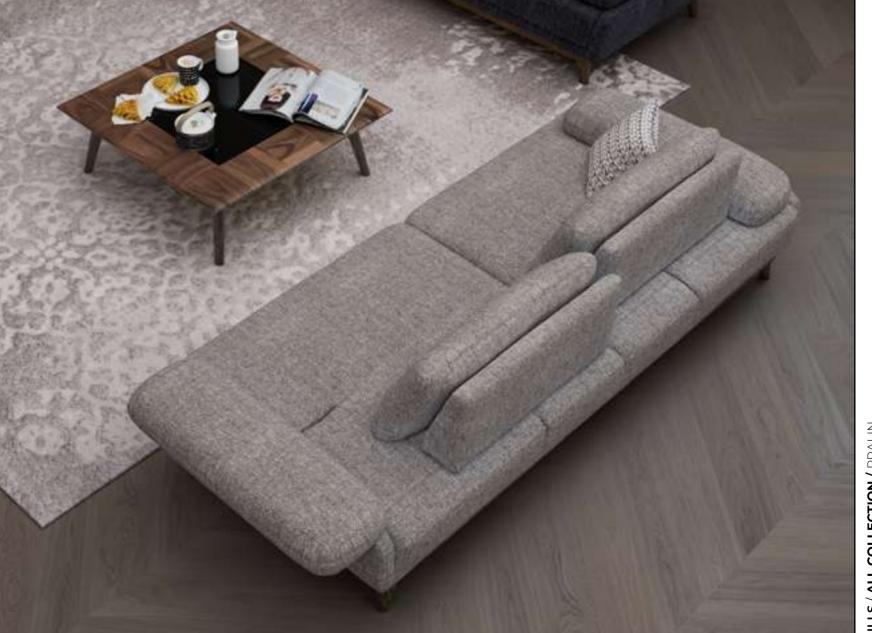

#### Recta V.1 Sofa Set

Recta Sofa, shaped on a flat platform, rises with matte metal legs. Comfortable cushions that allow you to spend a pleasant time are arranged and create a visual rhythm. Contrary to multiple seats, the round wing chair and side table break the stagnation of the rhythm and offer different usage areas. In addition, the linen fabric and stitches used in the throw pillows and cushions strengthen the harmony with a tone-on-tone stance. Its rigidity is maximized by the use of beech timber in its frame and the use of a supporting anchor bar in the sitting.

NILLS / ALL COLLECTION / RECTA