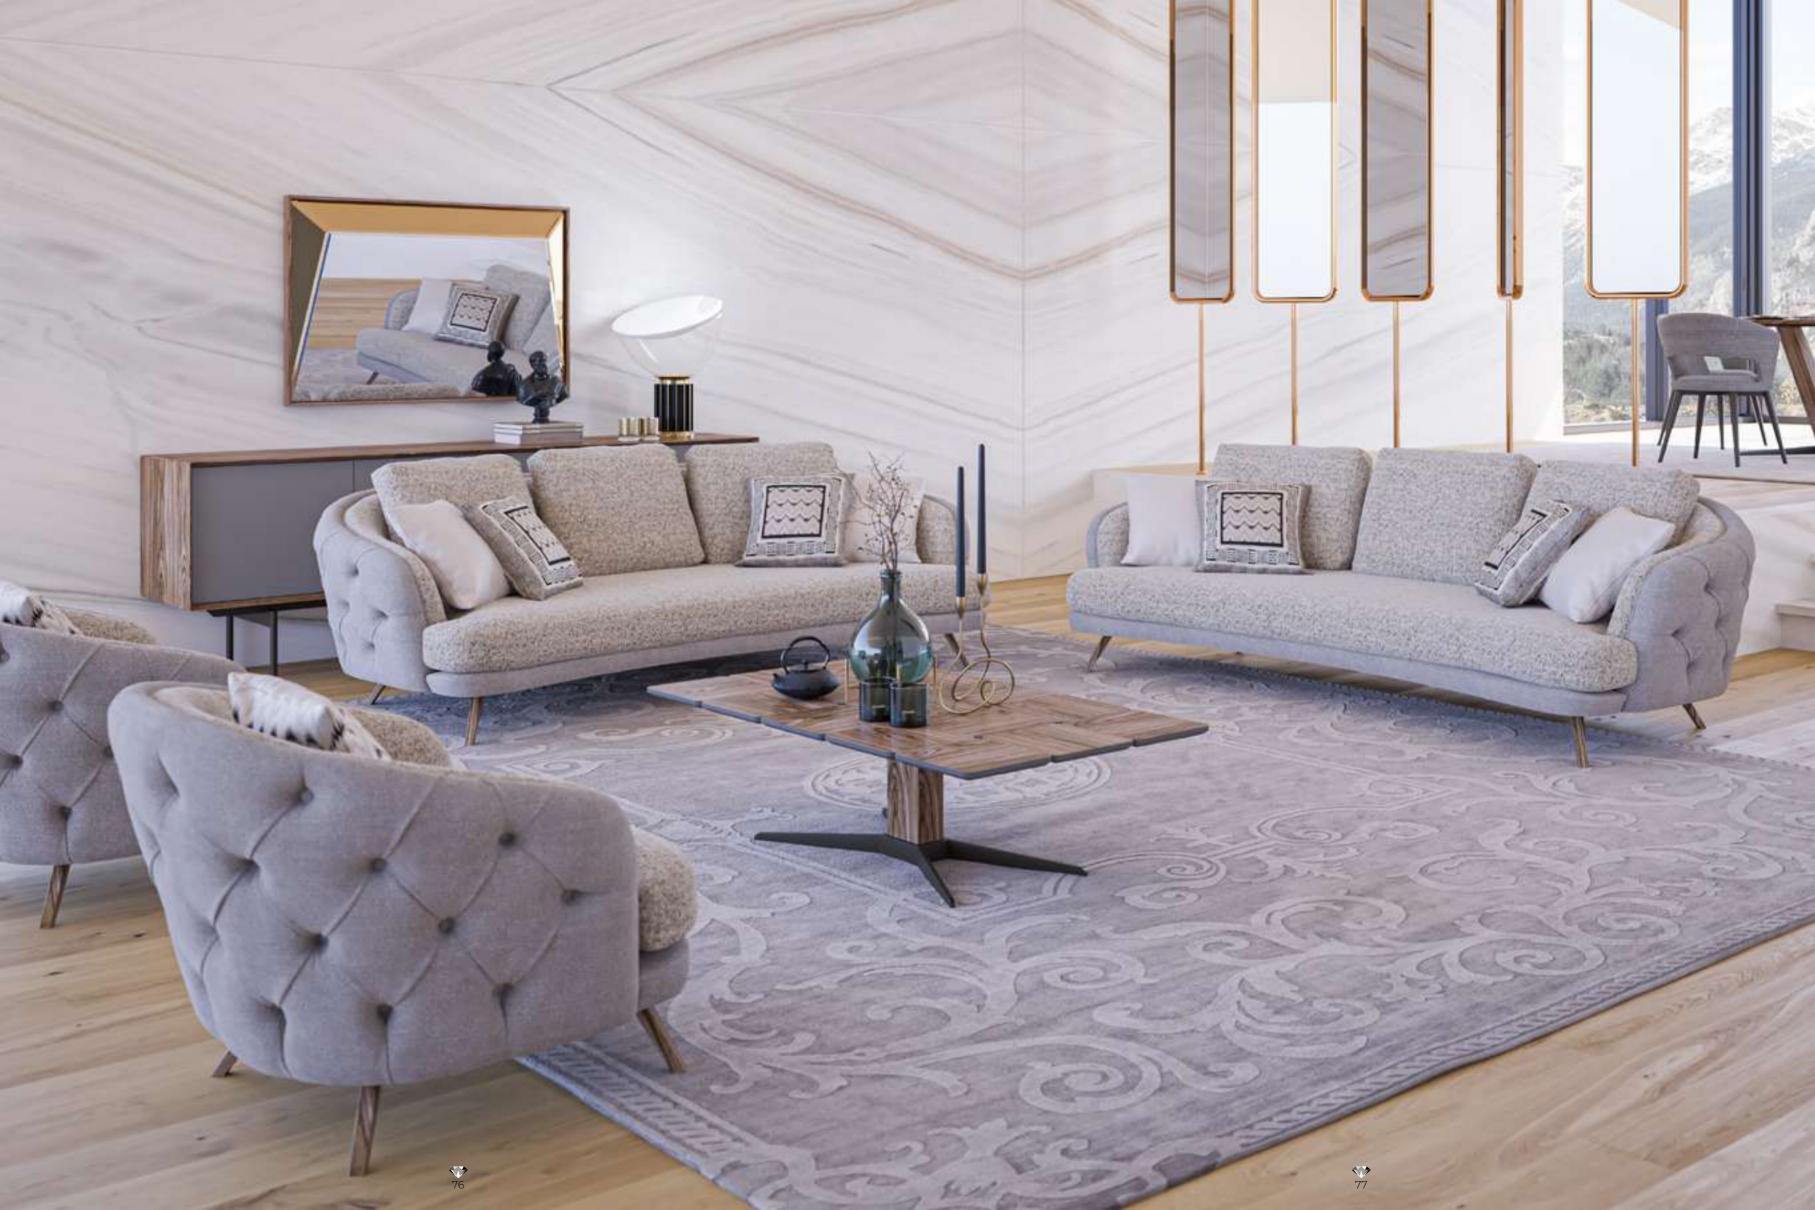

#### Alba Sofa Set

Alba, which means the light that appears before the sunrise, is preparing to enter your life as a symbol of new beginnings. While referring to the meaning of its name with its linear style of clarity and aesthetics, it improves the energy of the environment with the atmosphere it creates.

Alba Armchair demonstrates the importance given to the use of natural materials with its beech wood lathe feet and bouclé fabric with high cotton content; It offers a long service life with the use of beech timber and poplar plywood in its frames.