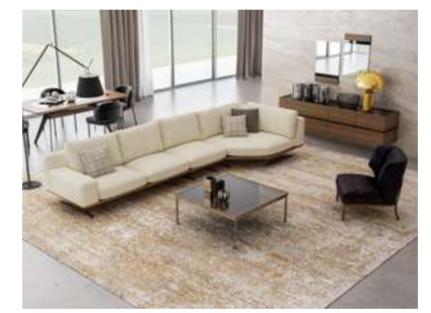

#### Elegant Sofa Set

Elegant, which can carry many fabrics with different patterns thanks to its plain and modern lines; Smoked metal legs, beech timber case and supporting iron bar used in the sitting frame, increase the durability to the next level. While high quality sponge and fibers of different densities form the inner filling material; The product takes its final shape by being covered with linen fabric.

#### Elegant corner

Elegant Corner, whose parts in different modules can be arranged as desired, offers a very practical use. Elegant Corner, which can carry many fabrics with different patterns thanks to its plain and modern lines; Smoked metal legs, beech timber case and supporting iron bar used in the sitting frame, increase the durability to the next level. While high quality sponge and fibers of different densities form the inner filling material; The product takes its final shape by being covered with linen fabric.