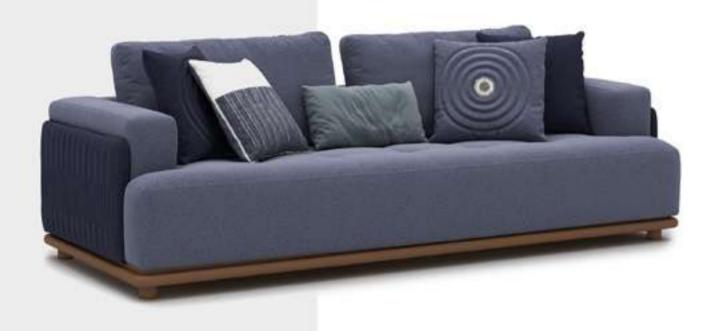

#### Recta V.1 Sofa Set

Recta Sofa, shaped on a flat platform, rises with matte metal legs. Comfortable cushions that allow you to spend a pleasant time are arranged and create a visual rhythm. Contrary to multiple seats, the round wing chair and side table break the stagnation of the rhythm and offer different usage areas. In addition, the linen fabric and stitches used in the throw pillows and cushions strengthen the harmony with a tone-on-tone stance. Its rigidity is maximized by the use of beech timber in its frame and the use of a supporting anchor bar in the sitting.

#### Recta V.2 Sofa Set

Recta Sofa, shaped on a flat platform, rises with matte metal legs. Comfortable cushions that allow you to spend a pleasant time are arranged and create a visual rhythm. Contrary to multiple seats, the round wing chair and side table break the stagnation of the rhythm and offer different usage areas. In addition, the linen fabric and stitches used in the throw pillows and cushions strengthen the harmony with a tone-on-tone stance. Its rigidity is maximized by the use of beech timber in its frame and the use of a supporting anchor bar in the sitting.

#### Recta V.3 Sofa Set

Recta Sofa, shaped on a flat platform, rises with matte metal legs. Comfortable cushions that allow you to spend a pleasant time are arranged and create a visual rhythm. Contrary to multiple seats, the round wing chair and side table break the stagnation of the rhythm and offer different usage areas. In addition, the linen fabric and stitches used in the throw pillows and cushions strengthen the harmony with a tone-on-tone stance. Its rigidity is maximized by the use of beech timber in its frame and the use of a supporting anchor bar in the sitting.