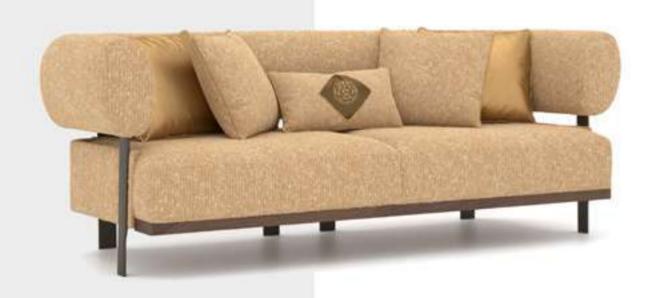

#### Recta V.1 Sofa Set

Recta Sofa, shaped on a flat platform, rises with matte metal legs. Comfortable cushions that allow you to spend a pleasant time are arranged and create a visual rhythm. Contrary to multiple seats, the round wing chair and side table break the stagnation of the rhythm and offer different usage areas. In addition, the linen fabric and stitches used in the throw pillows and cushions strengthen the harmony with a tone-on-tone stance. Its rigidity is maximized by the use of beech timber in its frame and the use of a supporting anchor bar in the sitting.

#### Recta V.2 Sofa Set

Recta Sofa, shaped on a flat platform, rises with matte metal legs. Comfortable cushions that allow you to spend a pleasant time are arranged and create a visual rhythm. Contrary to multiple seats, the round wing chair and side table break the stagnation of the rhythm and offer different usage areas. In addition, the linen fabric and stitches used in the throw pillows and cushions strengthen the harmony with a tone-on-tone stance. Its rigidity is maximized by the use of beech timber in its frame and the use of a supporting anchor bar in the sitting.

#### Recta V.3 Sofa Set

Recta Sofa, shaped on a flat platform, rises with matte metal legs. Comfortable cushions that allow you to spend a pleasant time are arranged and create a visual rhythm. Contrary to multiple seats, the round wing chair and side table break the stagnation of the rhythm and offer different usage areas. In addition, the linen fabric and stitches used in the throw pillows and cushions strengthen the harmony with a tone-on-tone stance. Its rigidity is maximized by the use of beech timber in its frame and the use of a supporting anchor bar in the sitting.