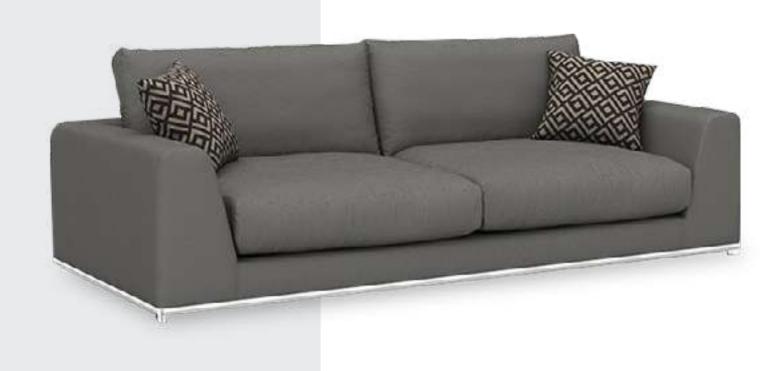

#### Marca Sofa Set

Drawing attention with its soft lines and curved edges, Marca Sofa gives your homes a distinct identity with its unique style. Ribs and metal accessories accompanying different types of fabric combinations emphasize the seat form. Marca maximizes its strength with the poplar plywood used in its frame and the supporting iron bar. High elasticity of the seat cushion.