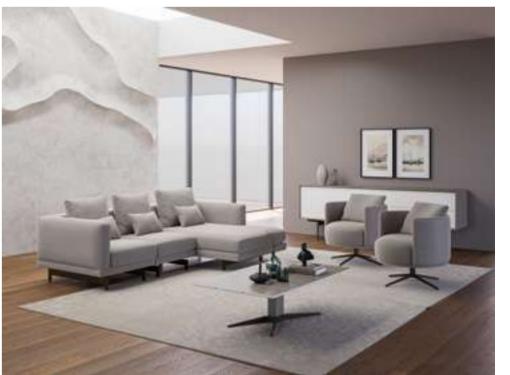

#### Recta V.1 Sofa Set

Recta Sofa, shaped on a flat platform, rises with matte metal legs. Comfortable cushions that allow you to spend a pleasant time are arranged and create a visual rhythm. Contrary to multiple seats, the round wing chair and side table break the stagnation of the rhythm and offer different usage areas. In addition, the linen fabric and stitches used in the throw pillows and cushions strengthen the harmony with a tone-on-tone stance. Its rigidity is maximized by the use of beech timber in its frame and the use of a supporting anchor bar in the sitting.