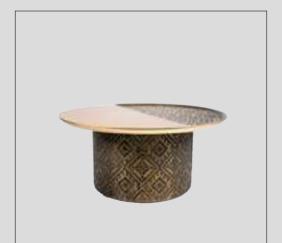

# Roza Dining Room

The first appearance of the Roza Dining Room is strong calacatta ceramic top. Specially painted metal legs, which create a pleasant harmony with the colors on the ceramic, soften the table edges with a curve. While tempered glass on the table top and extra transparent glass surfaces on the console complete the smooth appearance of the collections, American moire walnut veneered mdf material is used on the sides.

#### Roza Tv Unit

At first glance, the precious surfaces of the Roza TV Unit, customized with calacatta ceramic, catch the eye. Special painted metal legs, which create a pleasant harmony with the colors on the ceramic, increase the strength of the unit together with the metal profile. American moire walnut veneer and glossy white painted glass surfaces complete the collection's smooth appearance.