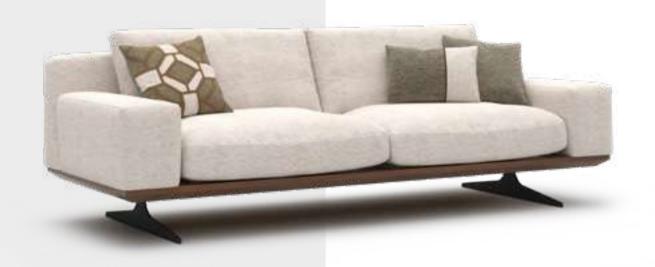

#### Recta V.1 Sofa Set

Recta Sofa, shaped on a flat platform, rises with matte metal legs. Comfortable cushions that allow you to spend a pleasant time are arranged and create a visual rhythm. Contrary to multiple seats, the round wing chair and side table break the stagnation of the rhythm and offer different usage areas. In addition, the linen fabric and stitches used in the throw pillows and cushions strengthen the harmony with a tone-on-tone stance. Its rigidity is maximized by the use of beech timber in its frame and the use of a supporting anchor bar in the sitting.