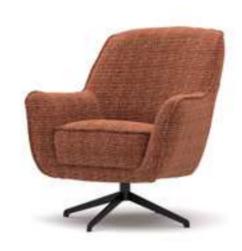

#### Alba Sofa Set

Alba, which means the light that appears before the sunrise, is preparing to enter your life as a symbol of new beginnings. While referring to the meaning of its name with its linear style of clarity and aesthetics, it improves the energy of the environment with the atmosphere it creates.

Alba Armchair demonstrates the importance given to the use of natural materials with its beech wood lathe feet and bouclé fabric with high cotton content; It offers a long service life with the use of beech timber and poplar plywood in its frames.