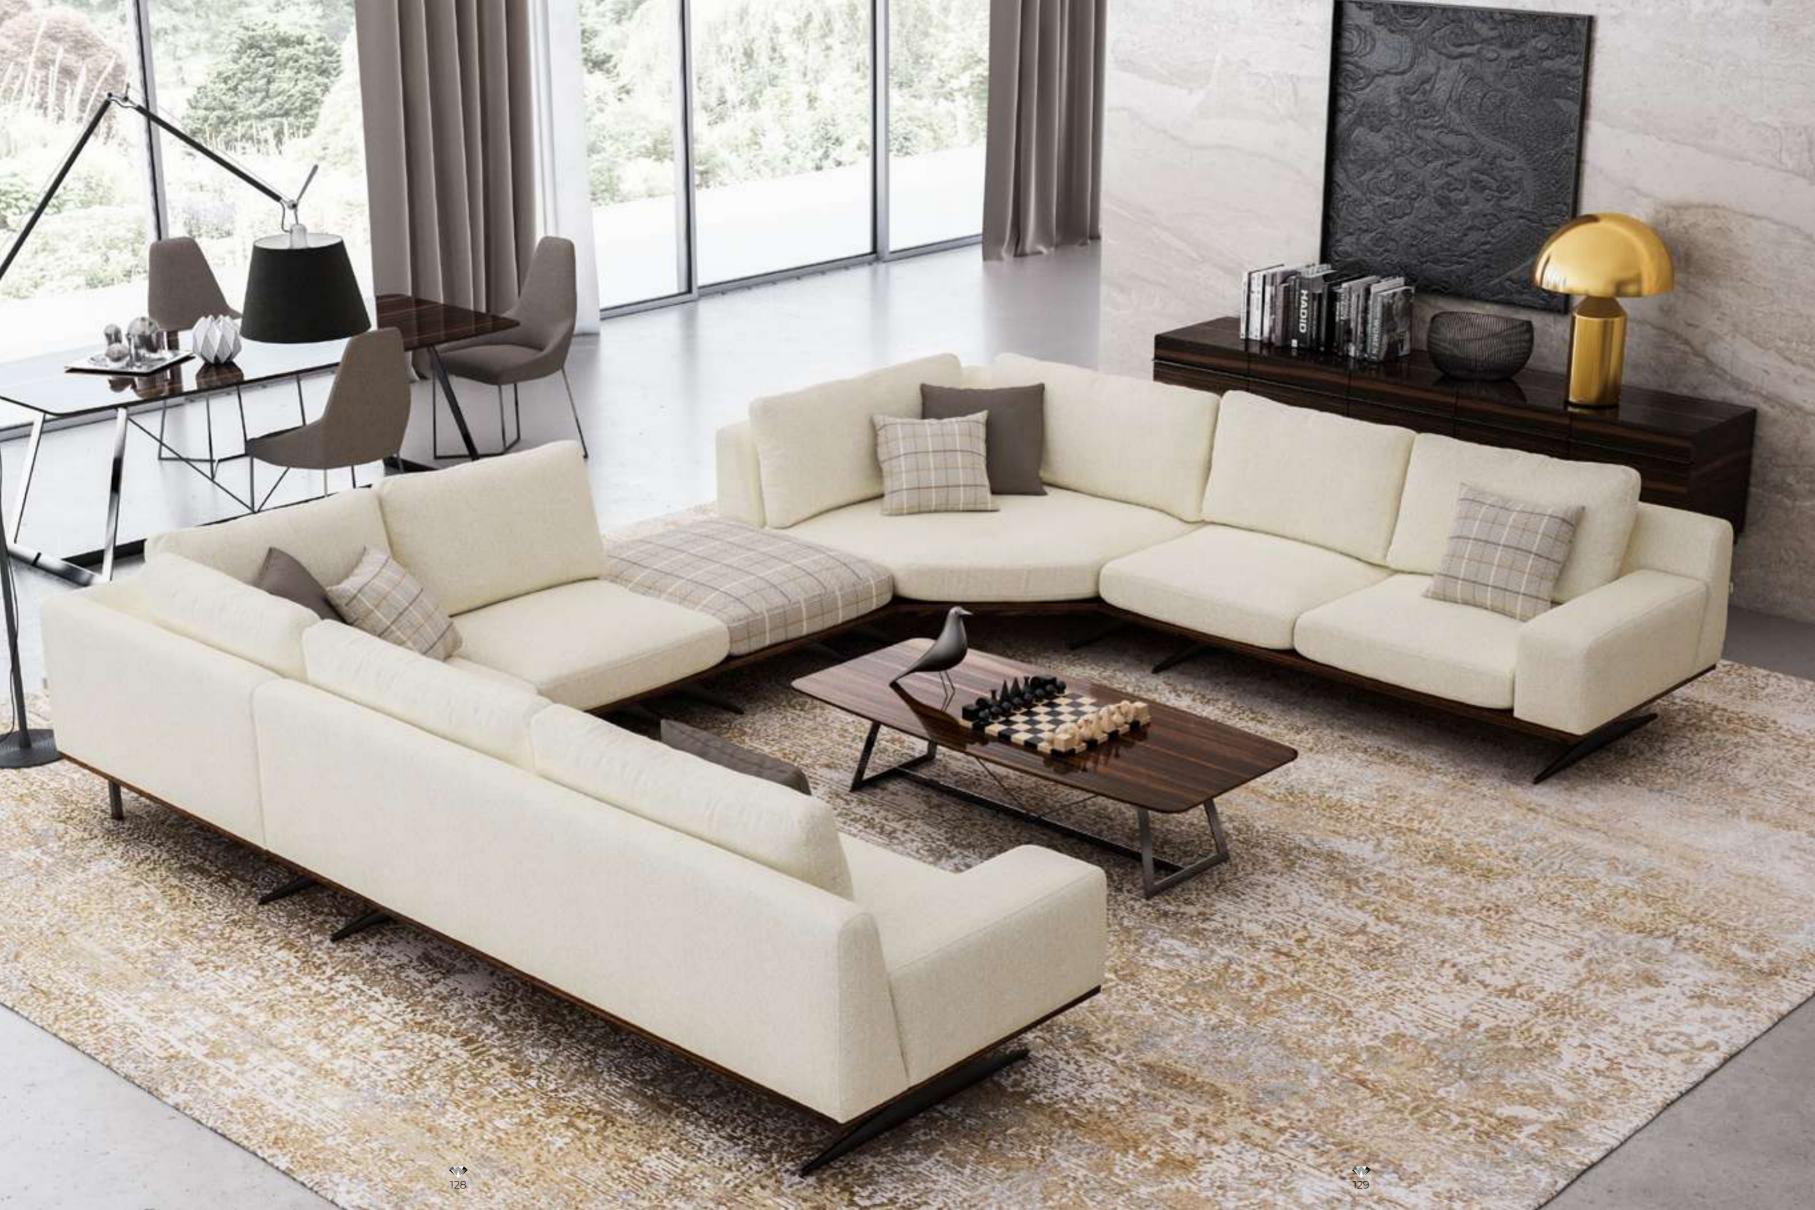

#### Recta V.1 Corner

Shaped on a flat platform, the Recta Corner rises with matte metal legs. Comfortable cushions that allow you to spend a pleasant time are arranged and create a visual rhythm. Side tables break the stagnation of the rhythm and offer different usage areas. In addition, the linen fabric and stitches used in the throw pillows and cushions strengthen the harmony with a tone-on-tone stance. Its rigidity is maximized by the use of beech timber in its skeleton and the use of a supporting anchor bar in the sitting.

#### Recta V.2 Corner

Shaped on a flat platform, the Recta Corner rises with matte metal legs. Comfortable cushions that allow you to spend a pleasant time are arranged and create a visual rhythm. Side tables break the stagnation of the rhythm and offer different usage areas. In addition, the linen fabric and stitches used in the throw pillows and cushions strengthen the harmony with a tone-on-tone stance. Its rigidity is maximized by the use of beech timber in its skeleton and the use of a supporting anchor bar in the sitting.

#### Recta V.3 Corner

Shaped on a flat platform, the Recta Corner rises with matte metal legs. Comfortable cushions that allow you to spend a pleasant time are arranged and create a visual rhythm. Side tables break the stagnation of the rhythm and offer different usage areas. In addition, the linen fabric and stitches used in the throw pillows and cushions strengthen the harmony with a tone-on-tone stance. Its rigidity is maximized by the use of beech timber in its skeleton and the use of a supporting anchor bar in the sitting.