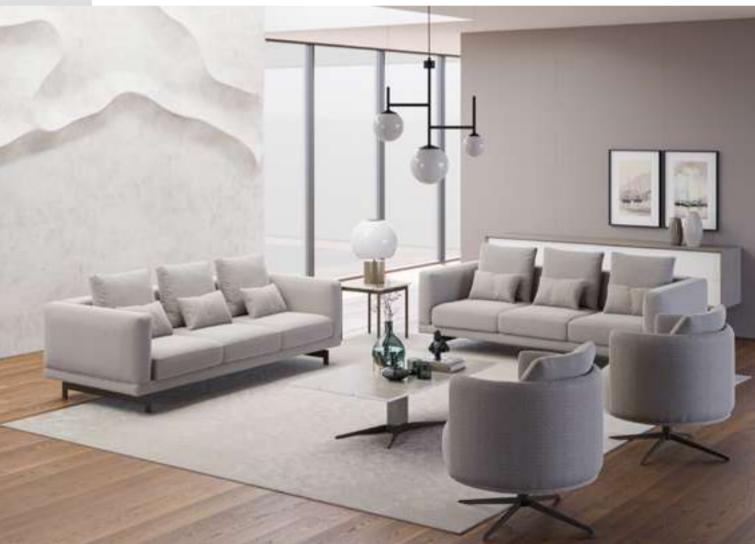

#### Recta V.1 Sofa Set

Recta Sofa, shaped on a flat platform, rises with matte metal legs. Comfortable cushions that allow you to spend a pleasant time are arranged and create a visual rhythm. Contrary to multiple seats, the round wing chair and side table break the stagnation of the rhythm and offer different usage areas. In addition, the linen fabric and stitches used in the throw pillows and cushions strengthen the harmony with a tone-on-tone stance. Its rigidity is maximized by the use of beech timber in its frame and the use of a supporting anchor bar in the sitting.