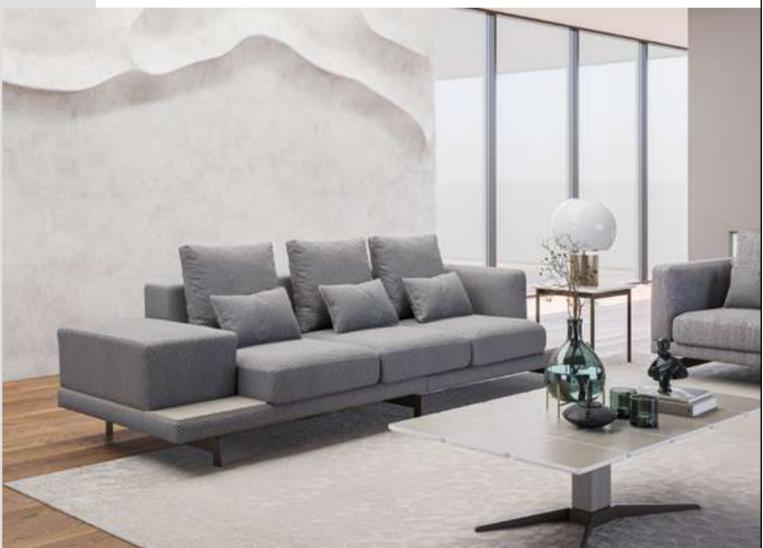

#### Recta V.1 Corner

Shaped on a flat platform, the Recta Corner rises with matte metal legs. Comfortable cushions that allow you to spend a pleasant time are arranged and create a visual rhythm. Side tables break the stagnation of the rhythm and offer different usage areas. In addition, the linen fabric and stitches used in the throw pillows and cushions strengthen the harmony with a tone-on-tone stance. Its rigidity is maximized by the use of beech timber in its skeleton and the use of a supporting anchor bar in the sitting.