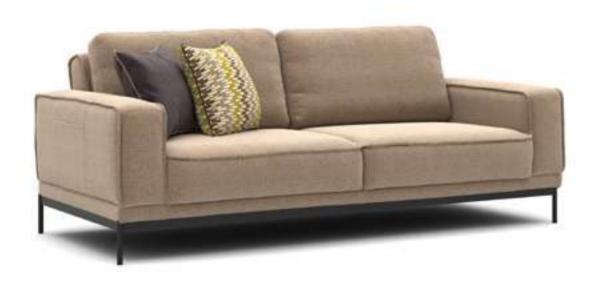

#### Recta V.1 Sofa Set

Recta Sofa, shaped on a flat platform, rises with matte metal legs. Comfortable cushions that allow you to spend a pleasant time are arranged and create a visual rhythm. Contrary to multiple seats, the round wing chair and side table break the stagnation of the rhythm and offer different usage areas. In addition, the linen fabric and stitches used in the throw pillows and cushions strengthen the harmony with a tone-on-tone stance. Its rigidity is maximized by the use of beech timber in its frame and the use of a supporting anchor bar in the sitting.