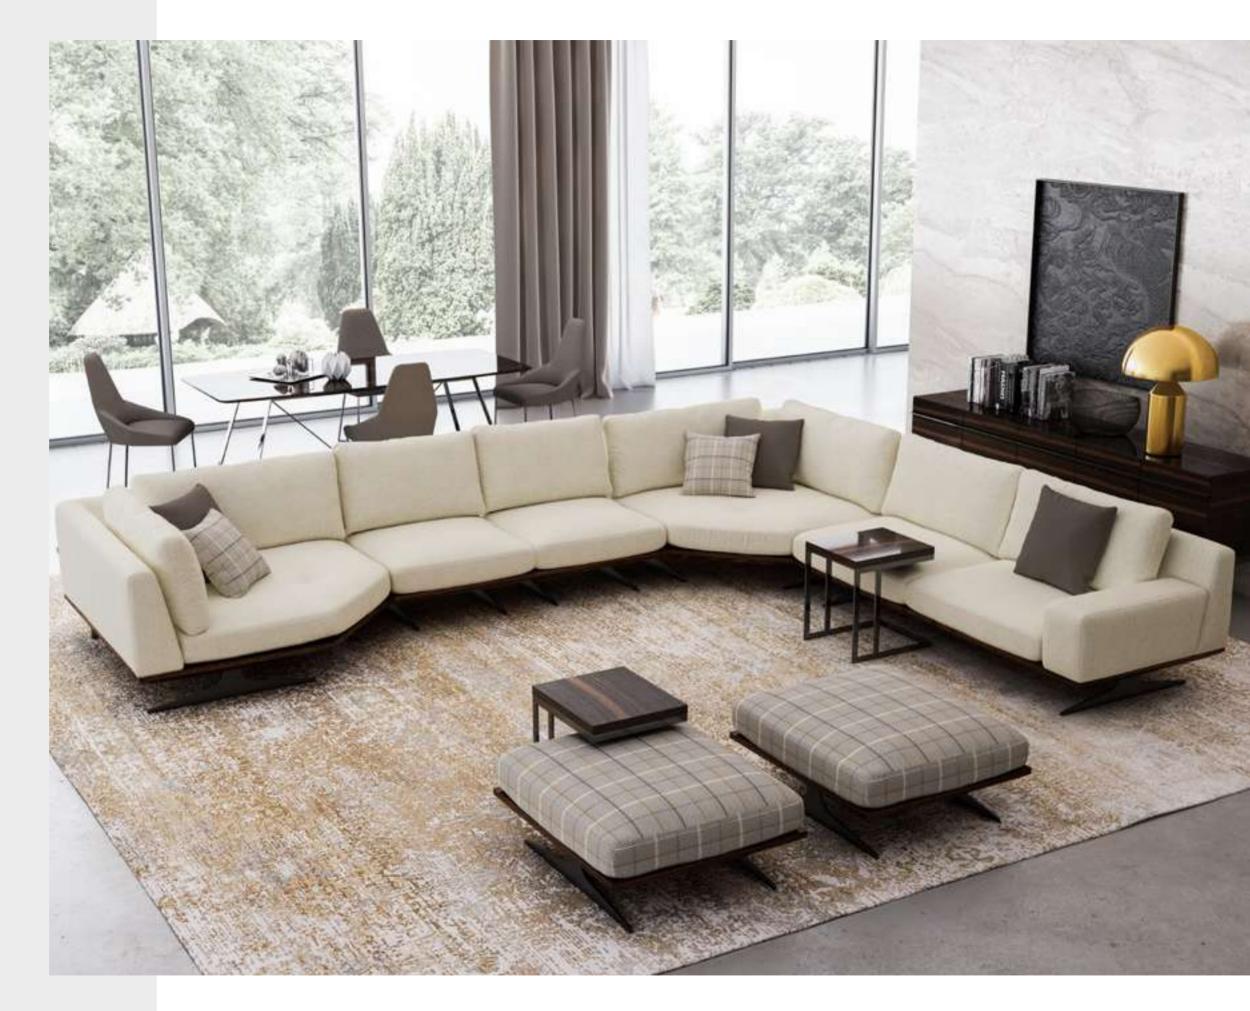

#### Recta V.1 Corner

Shaped on a flat platform, the Recta Corner rises with matte metal legs. Comfortable cushions that allow you to spend a pleasant time are arranged and create a visual rhythm. Side tables break the stagnation of the rhythm and offer different usage areas. In addition, the linen fabric and stitches used in the throw pillows and cushions strengthen the harmony with a tone-on-tone stance. Its rigidity is maximized by the use of beech timber in its skeleton and the use of a supporting anchor bar in the sitting.