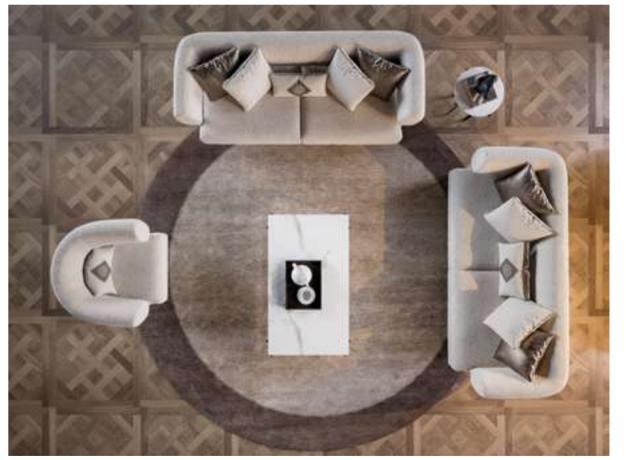

#### Recta V.1 Sofa Set

Recta Sofa, shaped on a flat platform, rises with matte metal legs. Comfortable cushions that allow you to spend a pleasant time are arranged and create a visual rhythm. Contrary to multiple seats, the round wing chair and side table break the stagnation of the rhythm and offer different usage areas. In addition, the linen fabric and stitches used in the throw pillows and cushions strengthen the harmony with a tone-on-tone stance. Its rigidity is maximized by the use of beech timber in its frame and the use of a supporting anchor bar in the sitting.

NILLS / ALL COLLECTION / RECTA