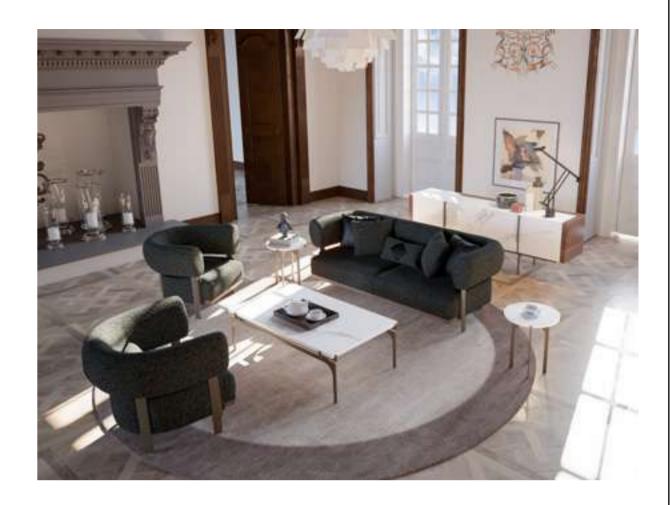

#### Recta V.1 Sofa Set

Recta Sofa, shaped on a flat platform, rises with matte metal legs. Comfortable cushions that allow you to spend a pleasant time are arranged and create a visual rhythm. Contrary to multiple seats, the round wing chair and side table break the stagnation of the rhythm and offer different usage areas. In addition, the linen fabric and stitches used in the throw pillows and cushions strengthen the harmony with a tone-on-tone stance. Its rigidity is maximized by the use of beech timber in its frame and the use of a supporting anchor bar in the sitting.