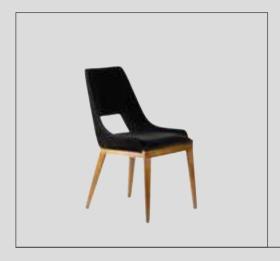

# Icona Dining Room

Icona Dining Room embodied with American walnut will feature metal parts on the legs. The products with black painted tempered glass on the upper items, when combined with the moires of the wood, catches a stylish harmony.

# Icona Dining Rroom

Icona Dining Room embodied with American walnut will feature metal parts on the legs. The products with black painted tempered glass on the upper items, when combined with the moires of the wood, catches a stylish harmony.