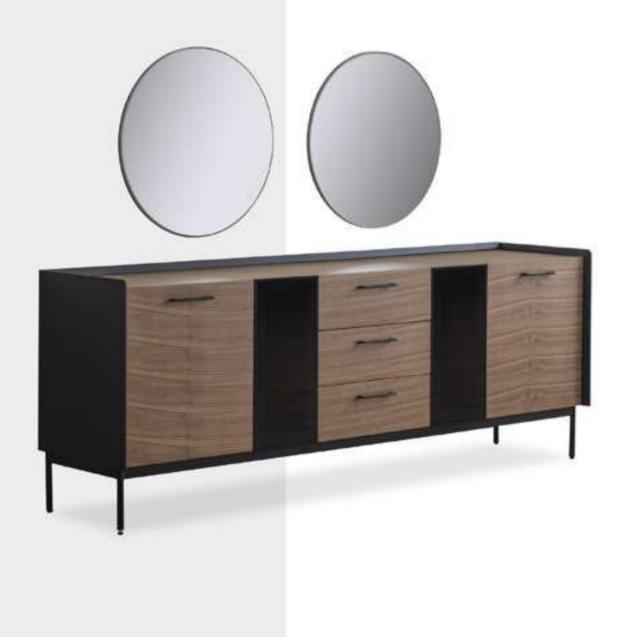

#### MIRROR

Mirrors that add depth and spaciousness to the atmosphere of the environment in which they are used; are featured in Our living, dining and bedroom collections in different forms and purposes.