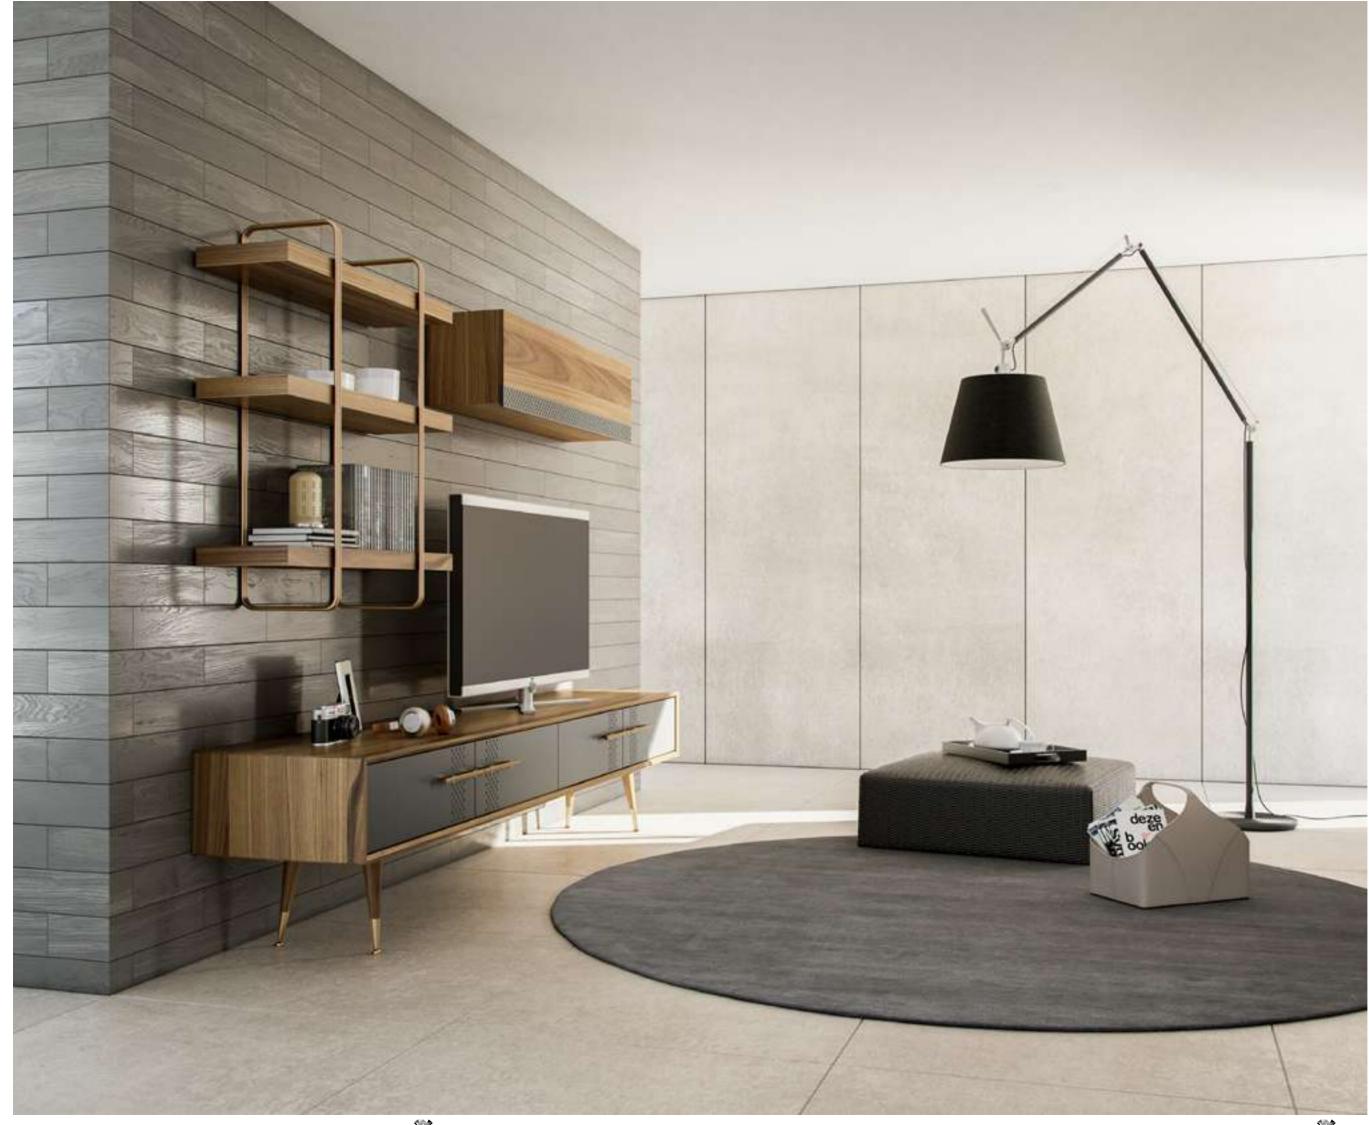

#### Icona Tv Unit

The Icona TV Unit, in which American moire walnut veneer is used in the wooden parts, is painted with marble patterned glass on the upper surface and bright anthracite color is used on the lower part. It offers suitable storage and display space for your objects with its LED illuminated library and showcase. The TV unit, which will give your home a rich stance, can be preferred according to your needs, whether it is single or with all modules.

#### Icona Tv Unit

Icona TV Unit, embodied in American moire walnut, makes a name for itself with its elegance in its category. The unit with black painted tempered glass on the upper surface and black plexiglass panel on the vertical sections of the shelves; When combined with the moires of the wood, it achieves a stylish harmony. It offers suitable storage and display space for your objects with its LED illuminated library and showcase. The TV unit, which will give your home a rich stance, can be preferred according to your needs, whether it is single or with all modules.