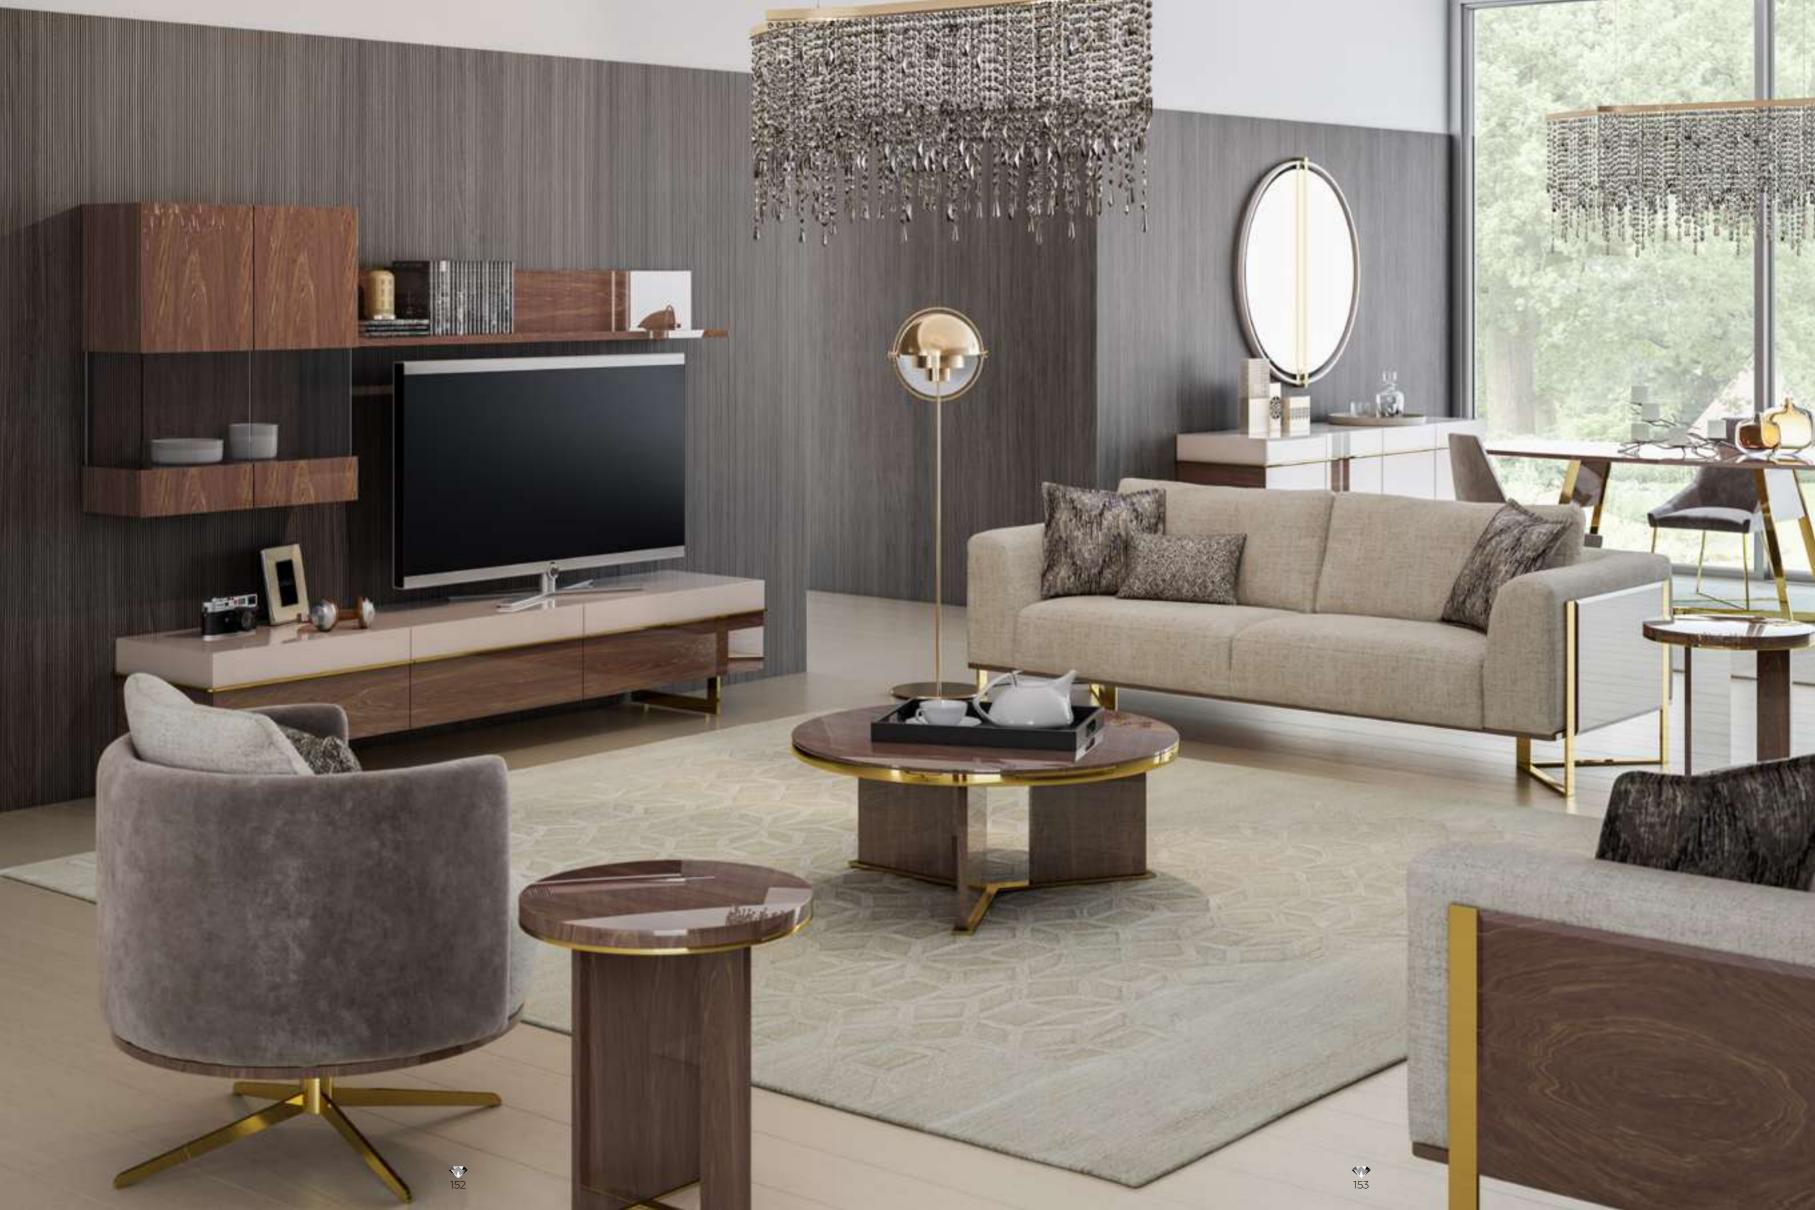

#### Aura Dining Room

Aura Dining Room carries the magnificent harmony of Italian walnut and gold metal plating to all its textures. High-quality craftsmanship is evident in all details in the collection, which offers an impressive unity in every respect. The oval edges of the dining table add a new taste to the comfort of the table.

# Aura Tv Unit

Aura TV Unit, which has a bright and stylish appearance, changes the atmosphere of your living room and adds a new dimension to the understanding of quality. In addition, the design, in which Italian Walnut is interpreted with minimal designs, carries the perfect reflection of luxury and modernity. The glass surfaces of the wall modules offer a unique look to display your objects.