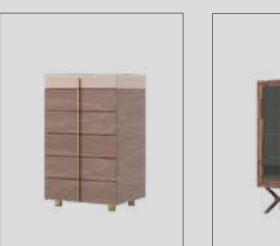

#### Aura Bedroom

Aura, which will change the atmosphere of your bedroom with its bright and stylish design, adds a new dimension to the understanding of quality. Gold-coloured metal legs and profile-framed bronze reflective glasses blend beautifully with the reflections of the varnished surfaces. High quality craftsmanship can be seen in all details in the italian walnut veneer collection.