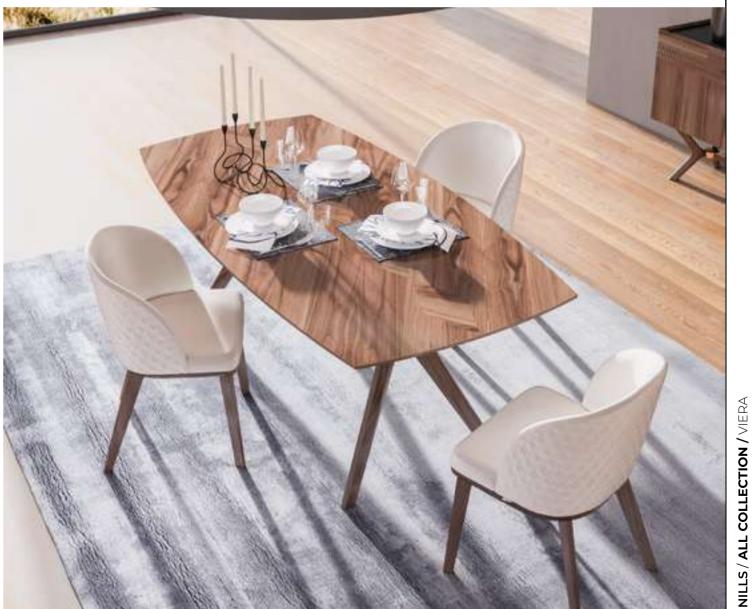

### Viera Bedroom

Viera Bedroom attracts attention with its unique American textured walnut veneer and gold-colored cylindrical metal parts on its legs. The bed, which gains elegance by rising from the ground with its wooden legs, increases its appeal with decorative stitches. With these attractive inlaid mdf surfaces; wardrobe, dresser and nightstands.



### Viera Dining Room

Viera Dining Room, which is delicately designed for those who want to host their guests with the splendor of wood; It reinterprets the lozenge pattern embroidery, which is a beautiful detail of the collection, on the dining table. While the American moire walnut veneer achieves a pleasant harmony with the glass surfaces; The gold colored cylindrical metal parts on the legs complete the whole harmony.







# Viera Dining Room

Viera Dining Room, which is delicately designed for those who want to host their guests with the splendor of wood; It reinterprets the lozenge pattern embroidery, which is a beautiful detail of the collection, on the dining table. While the American moire walnut veneer achieves a pleasant harmony with the glass surfaces; The gold colored cylindrical metal parts on the legs complete the whole harmony.







### Viera TV Unit

With its American moire walnut veneer and cnc processed patterns, Viera TV Unit offers you the advantage of use according to your needs thanks to its modular richness. While the shelf block draws attention with its lath details and rhythm-forming background tables; The TV panel impresses with its LED lighting.





# Gold Bedroom

Gold Bedroom,