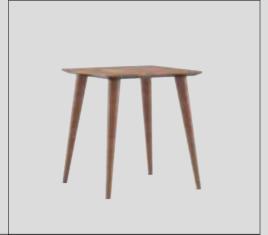

# Icona Dining Room

Metal parts will be placed on the legs of Icona Dining Room, where American walnut is used in wooden parts. Bright anthracite color is used on the lower part of the console, the upper parts of which are painted glass with a marble pattern. The glass used in the middle of the dining table and produced with the painting technique completes this harmony.

# Icona Dining Room

Icona Dining Room embodied with American walnut will feature metal parts on the legs. The products with black painted tempered glass on the upper items, when combined with the moires of the wood, catches a stylish harmony.

# Icona Dining Rroom

Icona Dining Room embodied with American walnut will feature metal parts on the legs. The products with black painted tempered glass on the upper items, when combined with the moires of the wood, catches a stylish harmony.