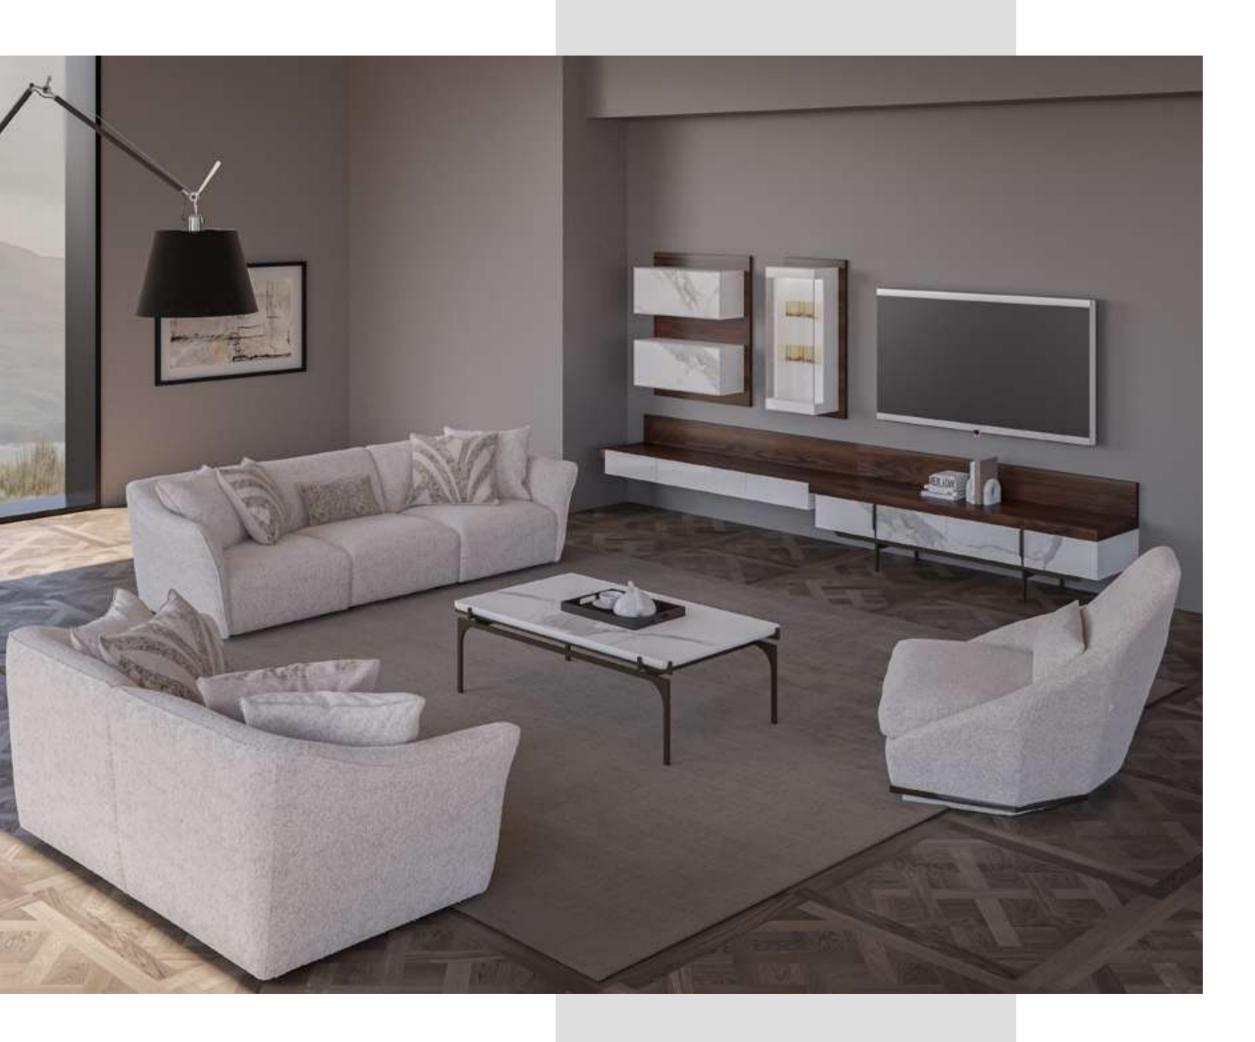

#### Icona Bedroom

Icona Bedroom, designed for you to get rid of all your tiredness and wake up with energy to the new day, is a candidate to be the center of attraction in your home with its comfort and functionality. Standing out with its vertical quilting workmanship and velvet-style fabric preference, the headboard completes the elegance of the bedsteads and nightstands. American walnut veneer is preferred for two-door sliding wardrobes. Bright anthracite color is used on the lower part of the dresser and drawers, as in the nightstands with marble pattern printed glass on them.