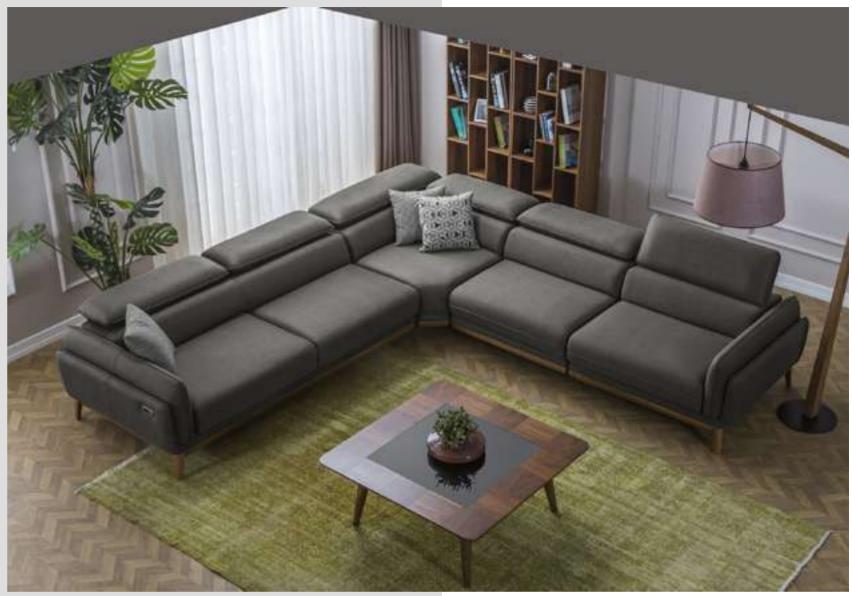

t. At the same time, the armchair brings the power of nature to your home with its beech timber frame that complements the painted natural wooden leas wooden legs.













#### Moll V.2 Corner Set

Moll make a strong impression on the eye with its comfortable look while striking the balance between functionality and style. The corner group with adjustable headrests with manual mechanism offers functionality with its charging unit and bed mechanism. It is upholstered with nubuck, which conforms to its shape with perfect aesthetics, thus providing optimum comfort. At the same time, the armchair brings the power of nature to your home with its beech timber frame that complements the painted natural wooden legs. Moll is waiting to meet you with two different versions as Vol2 and Vol4.











#### Moll V.4 Corner Set

Moll make a strong impression on the eye with its comfortable look while striking the balance between functionality and style. The corner group with adjustable headrests with manual mechanism offers functionality with its charging unit and bed mechanism. It is upholstered with nubuck, which conforms to its shape with perfect aesthetics, thus providing optimum comfort. At the same time, the armchair brings the power of nature to your home with its beech timber frame that complements the painted natural wooden legs. Moll is waiting to meet you with two different versions as Vol2 and Vol4.









**450** 





#### Moll V.1 Relax

Moll make a strong impression on the eye with its comfortable look while striking the balance between functionality and style. T