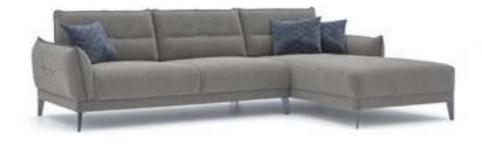

#### Recta V.1 Sofa Set

Recta Sofa, shaped on a flat platform, rises with matte metal legs. Comfortable cushions that allow you to spend a pleasant time are arranged and create a visual rhythm. Contrary to multiple seats, the round wing chair and side table break the stagnation of the rhythm and offer different usage areas. In addition, the linen fabric and stitches used in the throw pillows and cushions strengthen the harmony with a tone-on-tone stance. Its rigidity is maximized by the use of beech timber in its frame and the use of a supporting anchor bar in the sitting.

#### Recta V.1 Corner

Shaped on a flat platform, the Recta Corner rises with matte metal legs. Comfortable cushions that allow you to spend a pleasant time are arranged and create a visual rhythm. Side tables break the stagnation of the rhythm and offer different usage areas. In addition, the linen fabric and stitches used in the throw pillows and cushions strengthen the harmony with a tone-on-tone stance. Its rigidity is maximized by the use of beech timber in its skeleton and the use of a supporting anchor bar in the sitting.

#### Recta V.1 Relax

Shaped on a flat platform, Recta rises with matte metal legs. Comfortable cushions that allow you to spend a pleasant time are arranged and create a visual rhythm. The side table and the resting module break the monotony of the rhythm and offer different usage areas. In addition, the linen fabric and stitches used in the throw pillows and cushions strengthen the harmony with a tone-on-tone stance. Its rigidity is maximized by the use of beech timber in its frame and the use of a supporting anchor bar in the sitting.