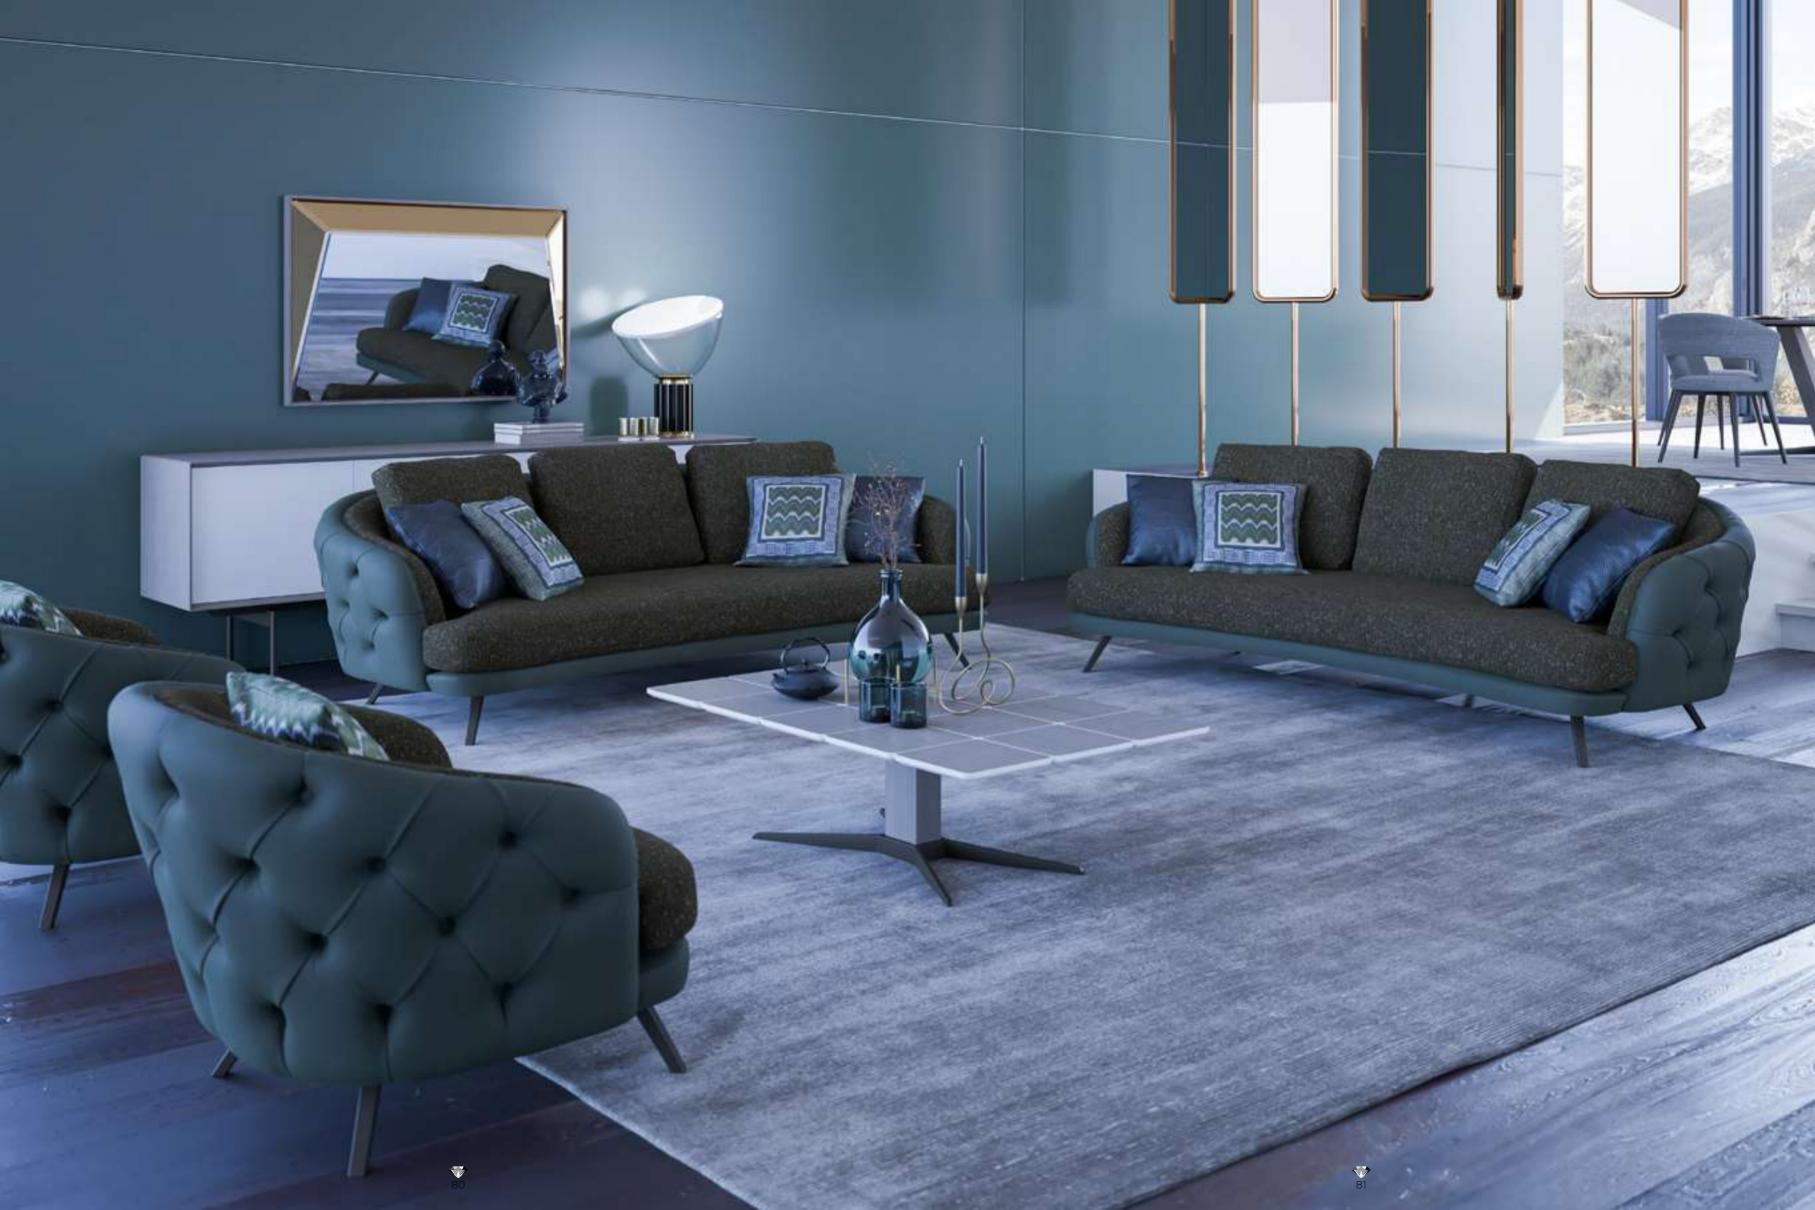

#### Recta V.1 Sofa Set

Recta Sofa, shaped on a flat platform, rises with matte metal legs. Comfortable cushions that allow you to spend a pleasant time are arranged and create a visual rhythm. Contrary to multiple seats, the round wing chair and side table break the stagnation of the rhythm and offer different usage areas. In addition, the linen fabric and stitches used in the throw pillows and cushions strengthen the harmony with a tone-on-tone stance. Its rigidity is maximized by the use of beech timber in its frame and the use of a supporting anchor bar in the sitting.

#### Recta V.1 Corner

Shaped on a flat platform, the Recta Corner rises with matte metal legs. Comfortable cushions that allow you to spend a pleasant time are arranged and create a visual rhythm. Side tables break the stagnation of the rhythm and offer different usage areas. In addition, the linen fabric and stitches used in the throw pillows and cushions strengthen the harmony with a tone-on-tone stance. Its rigidity is maximized by the use of beech timber in its skeleton and the use of a supporting anchor bar in the sitting.

#### Recta V.1 Relax

Shaped on a flat platform, Recta rises with matte metal legs. Comfortable cushions that allow you to spend a pleasant time are arranged and create a visual rhythm. The side table and the resting module break the monotony of the rhythm and offer different usage areas. In addition, the linen fabric and stitches used in the throw pillows and cushions strengthen the harmony with a tone-on-tone stance. Its rigidity is maximized by the use of beech timber in its frame and the use of a supporting anchor bar in the sitting.