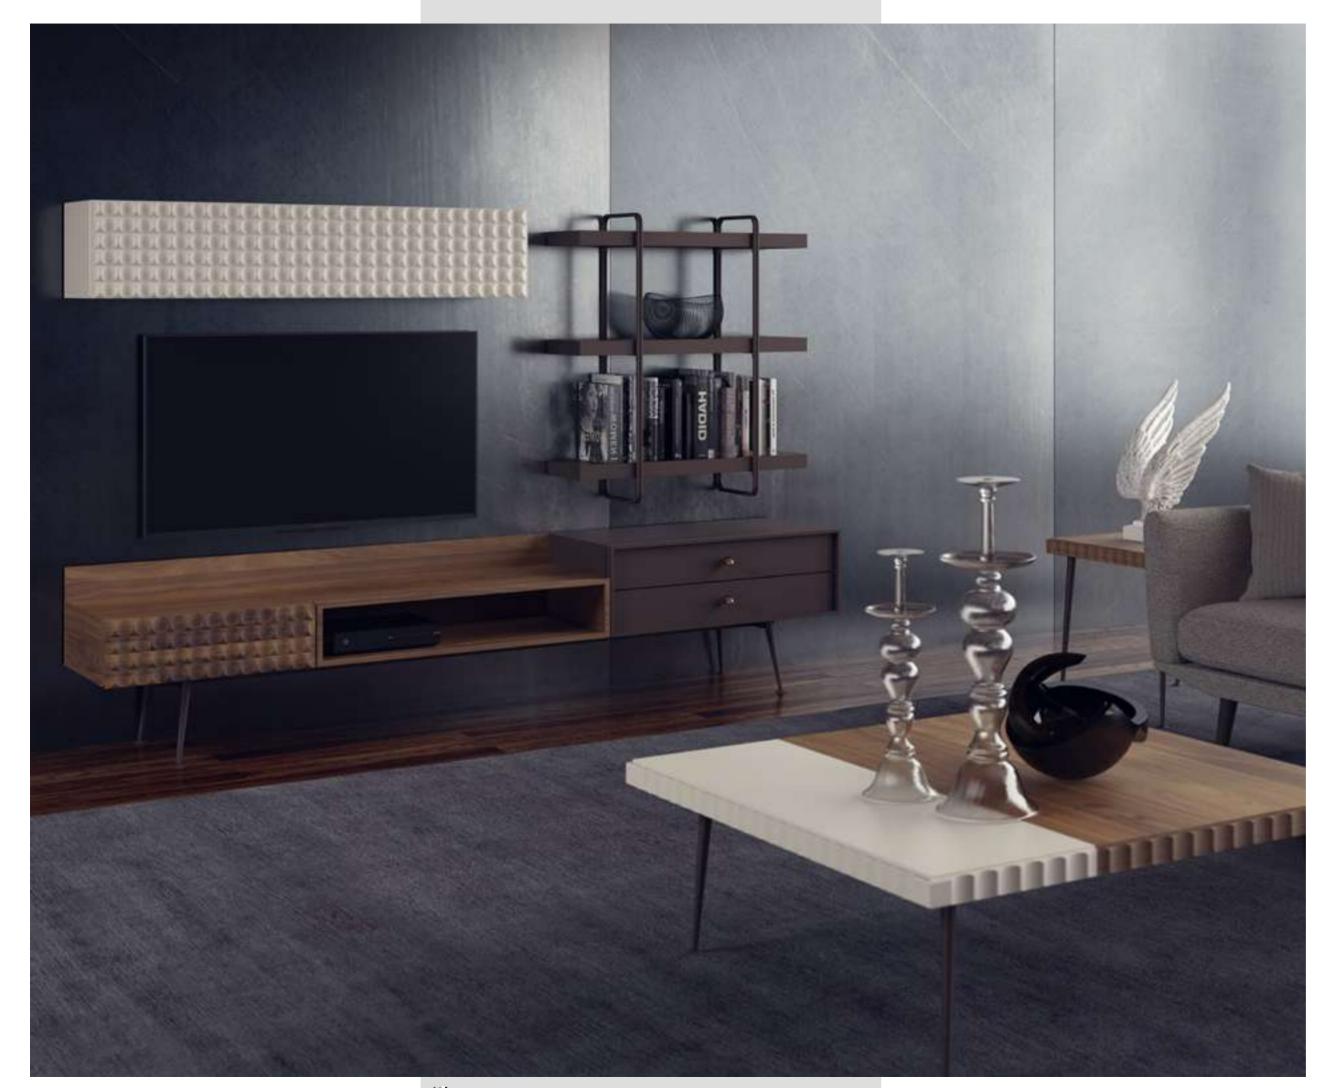

#### Icona Tv Unit

The Icona TV Unit, in which American moire walnut veneer is used in the wooden parts, is painted with marble patterned glass on the upper surface and bright anthracite color is used on the lower part. It offers suitable storage and display space for your objects with its LED illuminated library and showcase. The TV unit, which will give your home a rich stance, can be preferred according to your needs, whether it is single or with all modules.

#### Icona Tv Unit

Icona TV Unit, embodied in American moire walnut, makes a name for itself with its elegance in its category. The unit with black painted tempered glass on the upper surface and black plexiglass panel on the vertical sections of the shelves; When combined with the moires of the wood, it achieves a stylish harmony. It offers suitable storage and display space for your objects with its LED illuminated library and showcase. The TV unit, which will give your home a rich stance, can be preferred according to your needs, whether it is single or with all modules.