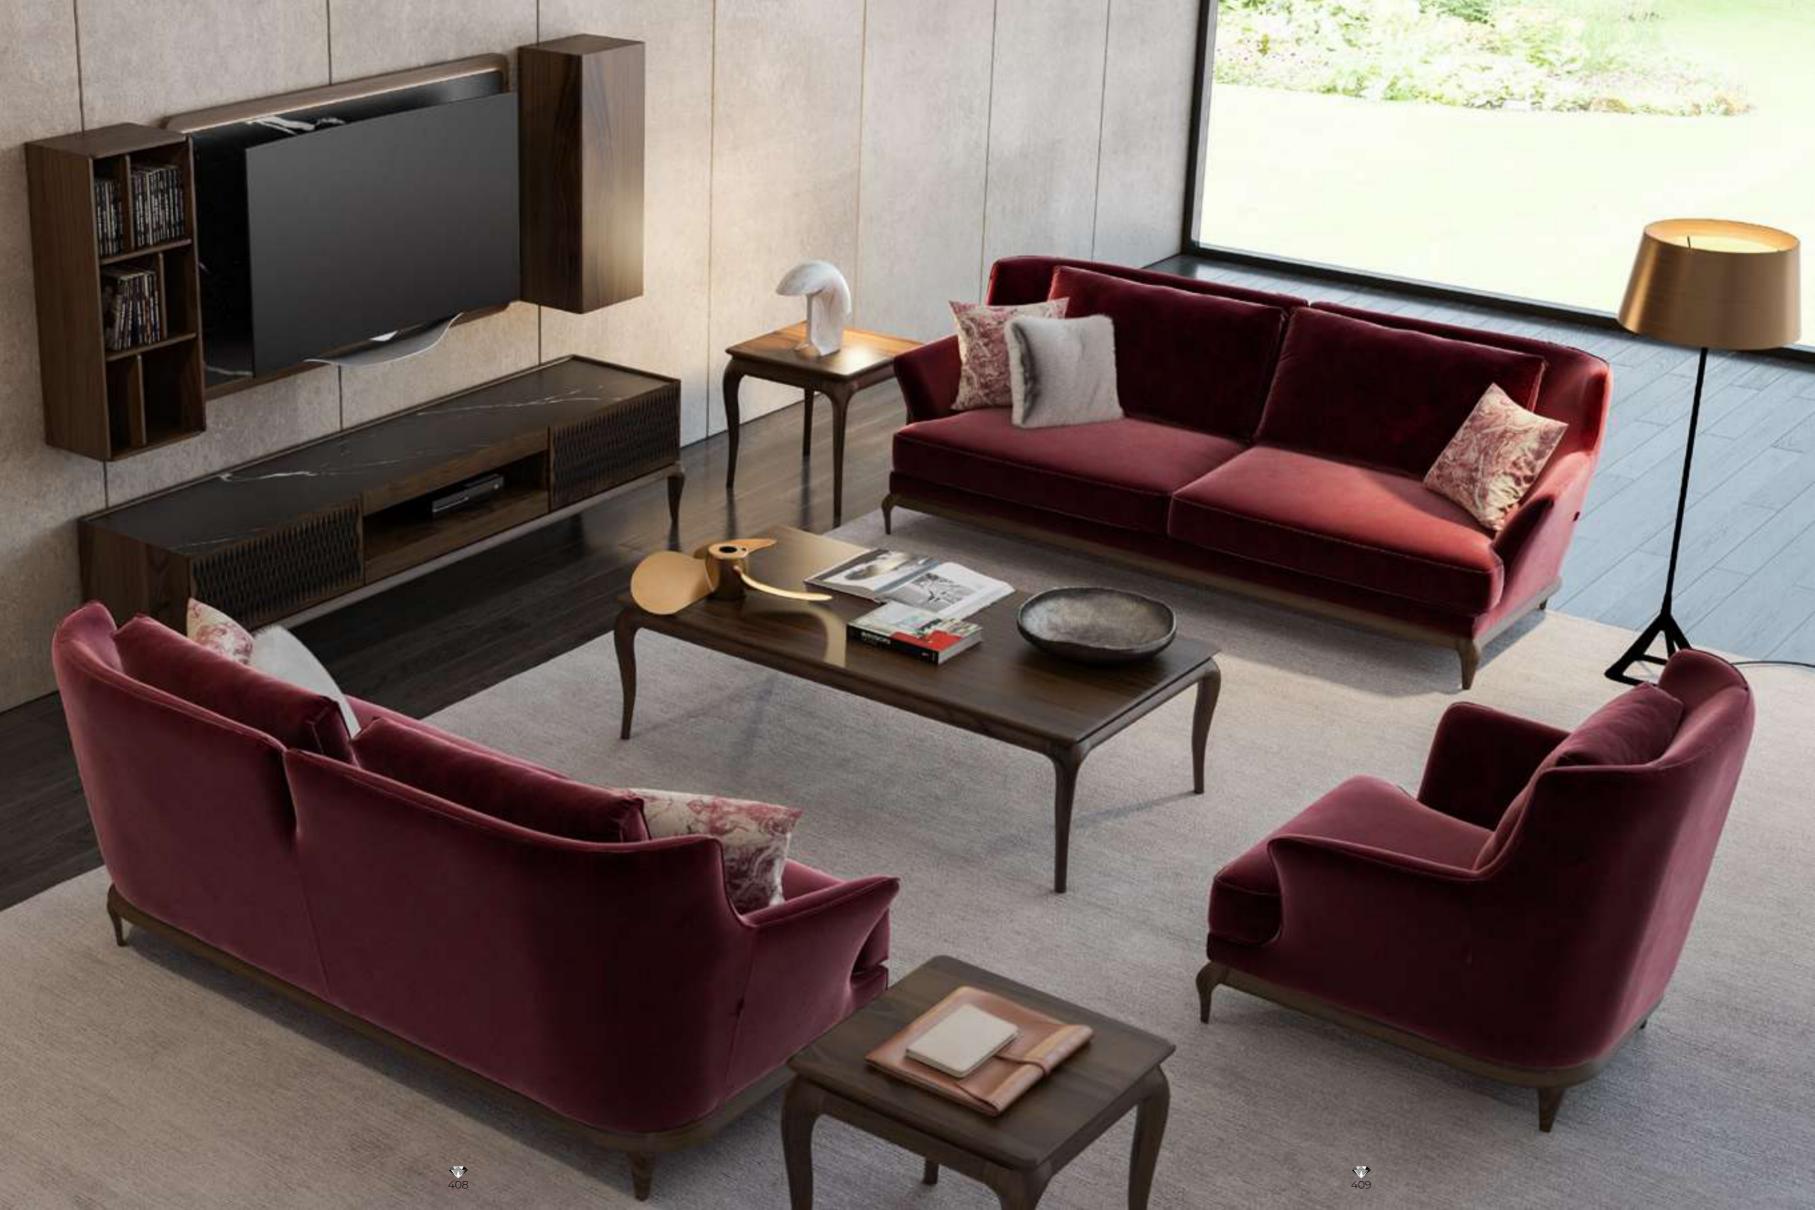

# Valeri V.1 Sofa Set

Valeri Sitting Group with 5 different versions; While it looks minimal with its inner surfaces, it catches a flamboyant stance with its quilted back details. The lounge chair and concave seat put you in the focus of the conversation. Linen fabric is used on the inside and nubuck fabric with imported leather look is used on the outside. A high level of comfort is experienced with its mobile seat cushion, back cushions and patterned throw pillows. In addition, beech timber and poplar plywood materials are used in its frame and metal parts in its legs.

# Valeri V.2 Sofa Set

Valeri Sitting Group with 5 different versions; While it looks minimal with its inner surfaces, it catches a flamboyant stance with its quilted back details. The lounge chair and concave seat put you in the focus of the conversation. Linen fabric is used on the inside and nubuck fabric with imported leather look is used on the outside. A high level of comfort is experienced with its mobile seat cushion, back cushions and patterned throw pillows. In addition, beech timber and poplar plywood materials are used in its frame and metal parts in its legs.

#### Valeri V.3 Sofa Set

Valeri Sitting Group with 5 different versions; While it looks minimal with its inner surfaces, it catches a flamboyant stance with its quilted back details. The lounge chair and concave seat put you in the focus of the conversation. Linen fabric is used on the inside and nubuck fabric with imported leather look is used on the outside. A high level of comfort is experienced with its mobile seat cushion, back cushions and patterned throw pillows. In addition, beech timber and poplar plywood materials are used in its frame and metal parts in its legs.

#### Valeri V.4 Sofa Set

Valeri Sitting Group with 5 different versions; While it looks minimal with its inner surfaces, it catches a flamboyant stance with its quilted back details. The lounge chair and concave seat put you in the focus of the conversation. Linen fabric is used on the inside and nubuck fabric with imported leather look is used on the outside. A high level of comfort is experienced with its mobile seat cushion, back cushions and patterned throw pillows. In addition, beech timber and poplar plywood materials are used in its frame and metal parts in its legs.

#### Valeri V.5 Sofa Set

Valeri Sitting Group with 5 different versions; While it looks minimal with its inner surfaces, it catches a flamboyant stance with its quilted back details. The lounge chair and concave seat put you in the focus of the conversation. Linen fabric is used on the inside and nubuck fabric with imported leather look is used on the outside. A high level of comfort is experienced with its mobile seat cushion, back cushions and patterned throw pillows. In addition, beech timber and poplar plywood materials are used in its frame and metal parts in its legs.