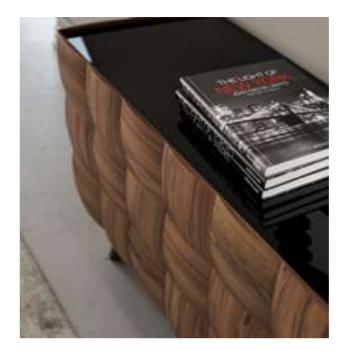

Sofa Set

Kant Sofa Set; It offers a timeless seating group by elevating the perfect strength of wood with the nobility of black. This sofa set, which provides maximum comfort with the high quality sponges used in the seating areas, combines elegance and comfort. The legs made of beech wood stand out with their black lacquer and brass tumbled paint details. Beech timber is used for its frame and chenille linen fabric is used for its upholstery.







**274** 



### Pralin Dining Room

Pralin Dining Room creates an unusual atmosphere in homes with its wooden decorative curves. The square slice veneer, which is the reflection of these cambers on the dining table, is American moire parquet walnut. special connection metals are used to add strength to the table and with beech wood legs.













### Pralin Tv Unit

Praline TV Unit is a unique design that impresses with the details of wood and allows creating different combinations. In addition to the wide sections, the smoked painted glass used in front of the doors and the specially designed wood veneered decorative cambers give the TV unit a different look. While it is possible to choose TV unit modules according to the size of your room; It provides practicality with its multi-purpose shelves and storage areas.





**Pralin Rectangle Table** 



**Pralin Side Table** 

#### Pralin V.1 Sofa Set

Praline Voll Sofa welcomes you with all its comfort in the time you set aside for yourself after the tiredness of the day. Dense seat sponges that provide this comfort gain an exquisite style by being upholstered with imported