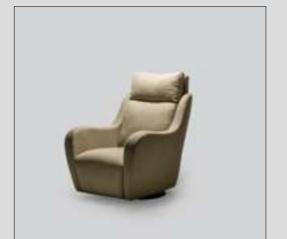

#### Griffino Sofa Set

Name inspired by the Curved Forest in the Polish Town of Gryfino, the Griffino Armchair; It creates a dazzling artistic scene with games of light, shadow, texture and form. It exhibits itself gracefully on its wooden legs on Show case. It draws attention with its special pattern embossing on its fabric and its variety of throw pillows. With its curved lines and all its aesthetics, it fascinates the viewers.

Griffino, which also has a relax chair in the sitting group; It uses a beech timber frame, high quality sponges of different densities in its interior fillings, bouclé fabric in its upholstery and natural wood in its feet.