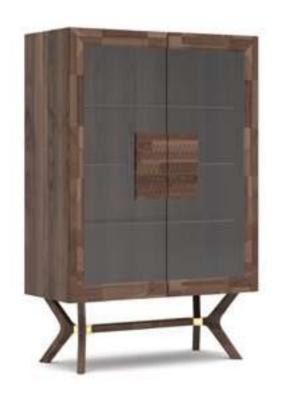

#### Icona Tv Unit

The Icona TV Unit, in which American moire walnut veneer is used in the wooden parts, is painted with marble patterned glass on the upper surface and bright anthracite color is used on the lower part. It offers suitable storage and display space for your objects with its LED illuminated library and showcase. The TV unit, which will give your home a rich stance, can be preferred according to your needs, whether it is single or with all modules.

#### Icona Tv Unit

Icona TV Unit, embodied in American moire walnut, makes a name for itself with its elegance in its category. The unit with black painted tempered glass on the upper surface and black plexiglass panel on the vertical sections of the shelves; When combined with the moires of the wood, it achieves a stylish harmony. It offers suitable storage and display space for your objects with its LED illuminated library and showcase. The TV unit, which will give your home a rich stance, can be preferred according to your needs, whether it is single or with all modules.