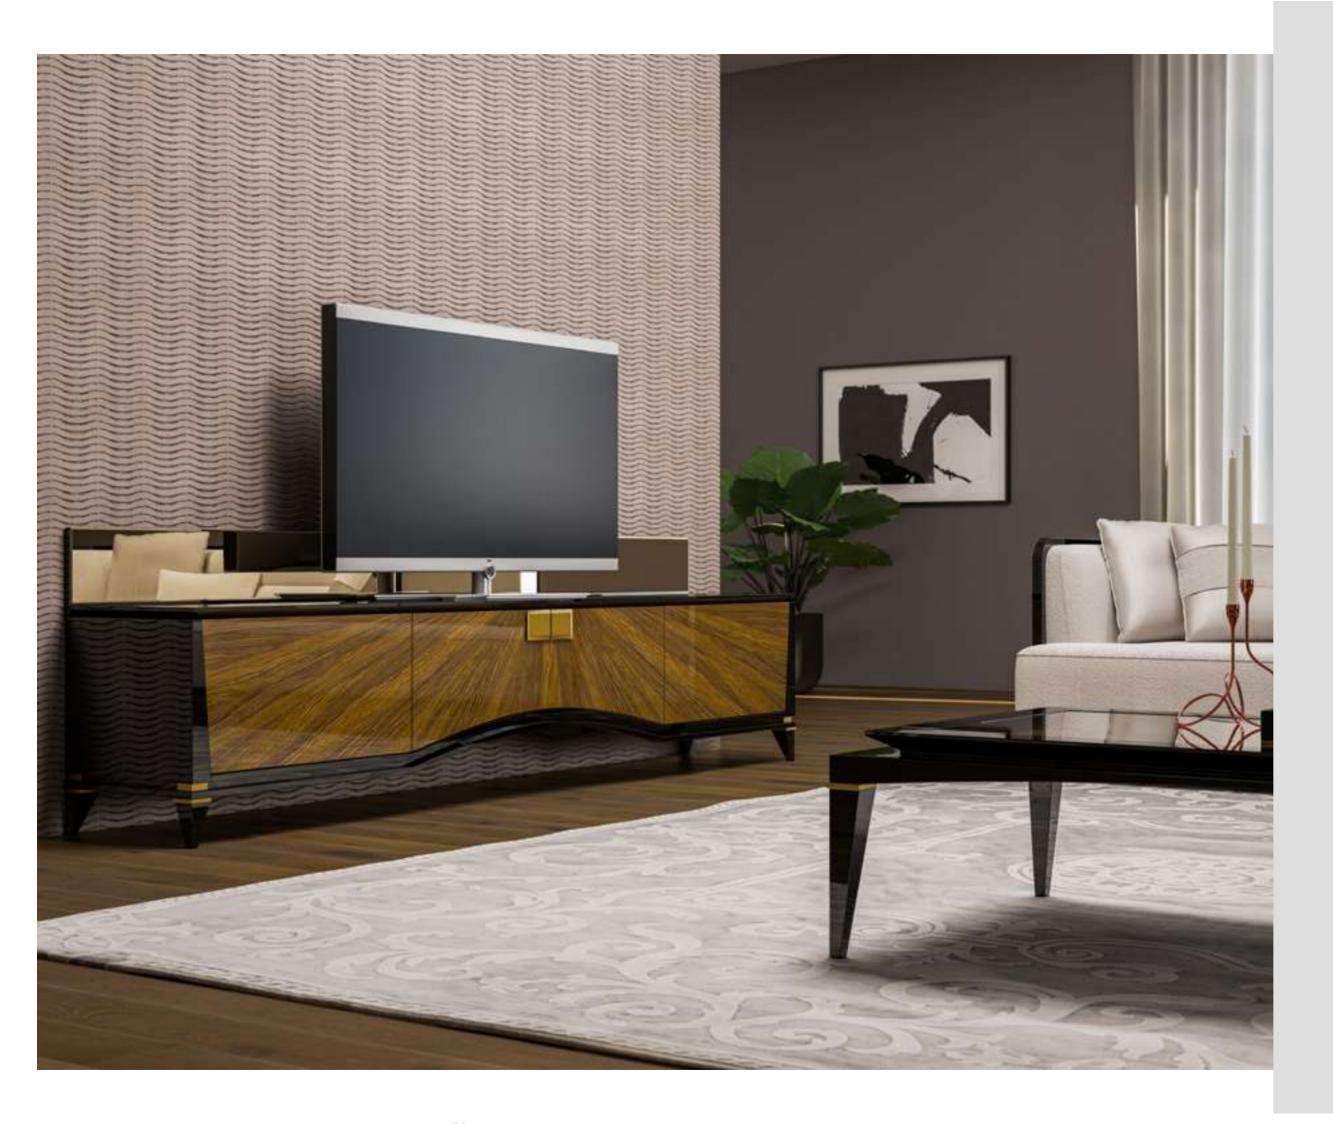

#### Icona Tv Unit

The Icona TV Unit, in which American moire walnut veneer is used in the wooden parts, is painted with marble patterned glass on the upper surface and bright anthracite color is used on the lower part. It offers suitable storage and display space for your objects with its LED illuminated library and showcase. The TV unit, which will give your home a rich stance, can be preferred according to your needs, whether it is single or with all modules.

#### Icona Tv Unit

Icona TV Unit, embodied in American moire walnut, makes a name for itself with its elegance in its category. The unit with black painted tempered glass on the upper surface and black plexiglass panel on the vertical sections of the shelves; When combined with the moires of the wood, it achieves a stylish harmony. It offers suitable storage and display space for your objects with its LED illuminated library and showcase. The TV unit, which will give your home a rich stance, can be preferred according to your needs, whether it is single or with all modules.