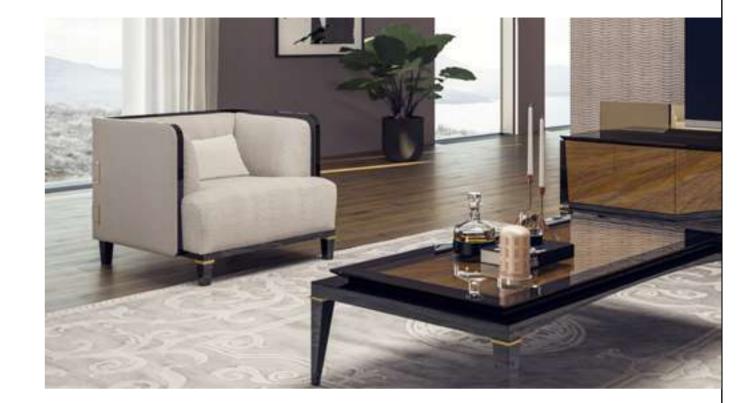

**Raks Side Table** W:60 D:60 H:55

**Motif Coffee Table** W:79 D:79 H:35

**Motif Side Table** W:59 D:59 H:41

**Motif Nesting Table** W:39 D:39 H:60

**Raks Nesting Table** W:52 D:45 H:55

**Eon Coffee Table** W:97 D:97 H:30