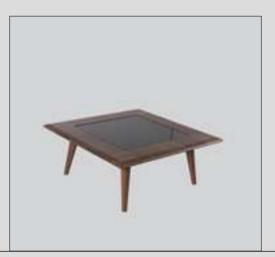

# Icona Dining Room

Metal parts will be placed on the legs of Icona Dining Room, where American walnut is used in wooden parts. Bright anthracite color is used on the lower part of the console, the upper parts of which are painted glass with a marble pattern. The glass used in the middle of the dining table and produced with the painting technique completes this harmony.

# Icona Dining Room

Icona Dining Room embodied with American walnut will feature metal parts on the legs. The products with black painted tempered glass on the upper items, when combined with the moires of the wood, catches a stylish harmony.

# Icona Dining Rroom

Icona Dining Room embodied with American walnut will feature metal parts on the legs. The products with black painted tempered glass on the upper items, when combined with the moires of the wood, catches a stylish harmony.