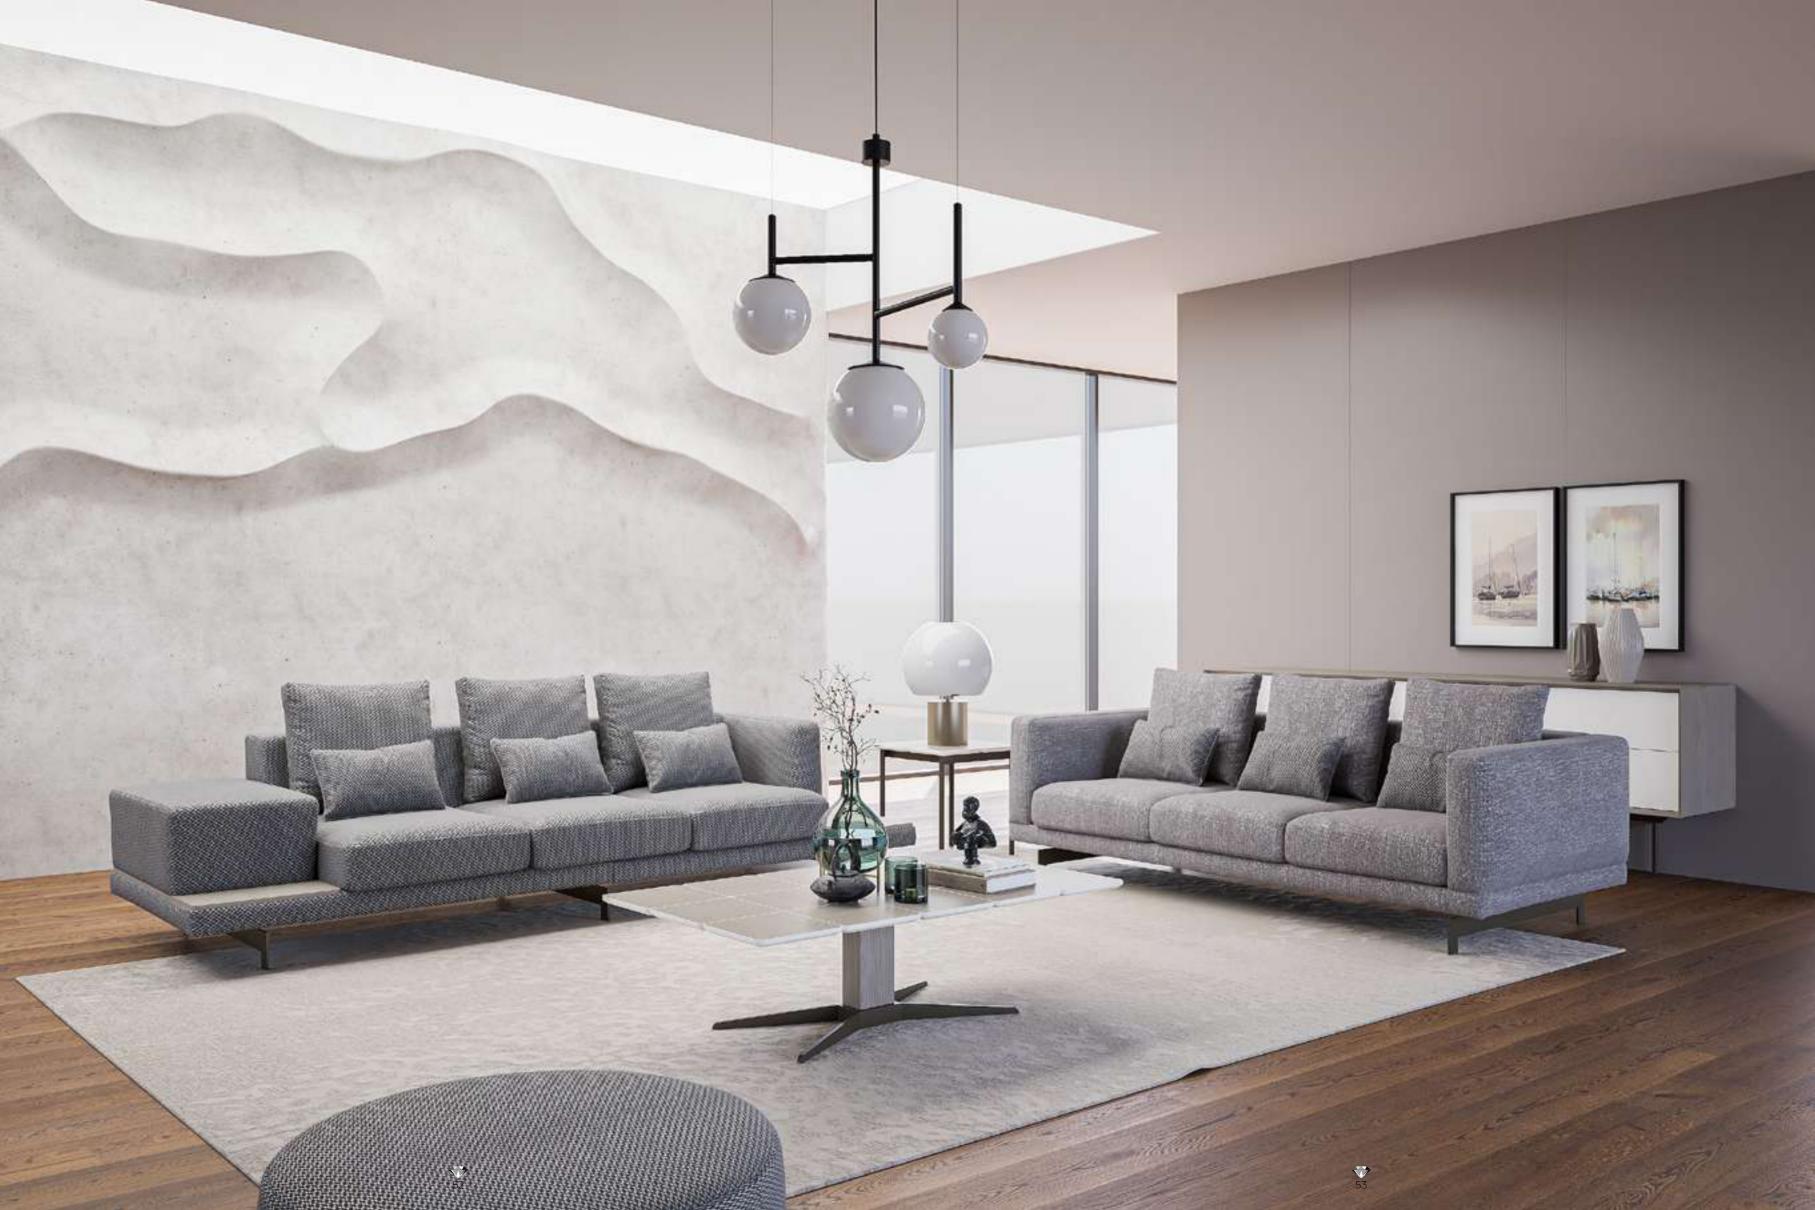

#### Recta V.1 Sofa Set

Recta Sofa, shaped on a flat platform, rises with matte metal legs. Comfortable cushions that allow you to spend a pleasant time are arranged and create a visual rhythm. Contrary to multiple seats, the round wing chair and side table break the stagnation of the rhythm and offer different usage areas. In addition, the linen fabric and stitches used in the throw pillows and cushions strengthen the harmony with a tone-on-tone stance. Its rigidity is maximized by the use of beech timber in its frame and the use of a supporting anchor bar in the sitting.

#### Recta V.1 Corner

Shaped on a flat platform, the Recta Corner rises with matte metal legs. Comfortable cushions that allow you to spend a pleasant time are arranged and create a visual rhythm. Side tables break the stagnation of the rhythm and offer different usage areas. In addition, the linen fabric and stitches used in the throw pillows and cushions strengthen the harmony with a tone-on-tone stance. Its rigidity is maximized by the use of beech timber in its skeleton and the use of a supporting anchor bar in the sitting.