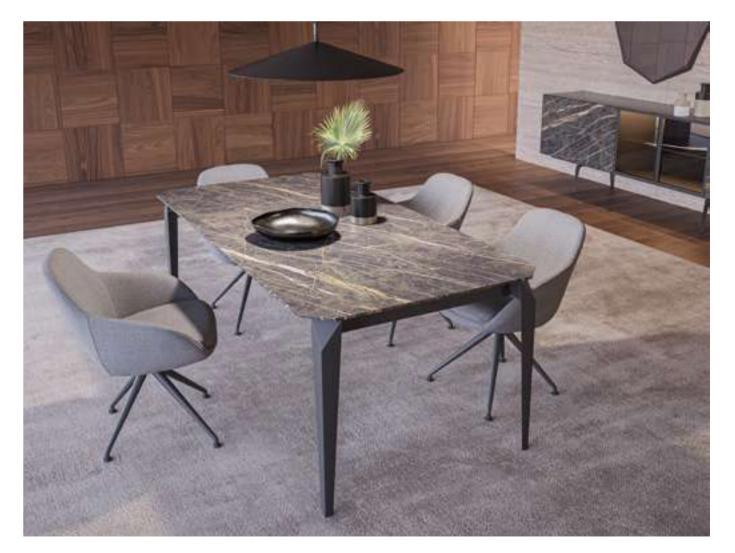

# Icona Dining Room

Metal parts will be placed on the legs of Icona Dining Room, where American walnut is used in wooden parts. Bright anthracite color is used on the lower part of the console, the upper parts of which are painted glass with a marble pattern. The glass used in the middle of the dining table and produced with the painting technique completes this harmony.

# Icona Dining Room

Icona Dining Room embodied with American walnut will feature metal parts on the legs. The products with black painted tempered glass on the upper items, when combined with the moires of the wood, catches a stylish harmony.

# Icona Dining Rroom

Icona Dining Room embodied with American walnut will feature metal parts on the legs. The products with black painted tempered glass on the upper items, when combined with the moires of the wood, catches a stylish harmony.