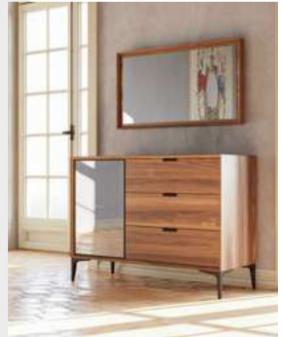

# Icona Dining Room

Metal parts will be placed on the legs of Icona Dining Room, where American walnut is used in wooden parts. Bright anthracite color is used on the lower part of the console, the upper parts of which are painted glass with a marble pattern. The glass used in the middle of the dining table and produced with the painting technique completes this harmony.

# Icona Dining Room

Icona Dining Room embodied with American walnut will feature metal parts on the legs. The products with black painted tempered glass on the upper items, when combined with the moires of the wood, catches a stylish harmony.

# Icona Dining Rroom

Icona Dining Room embodied with American walnut will feature metal parts on the legs. The products with black painted tempered glass on the upper items, when combined with the moires of the wood, catches a stylish harmony.