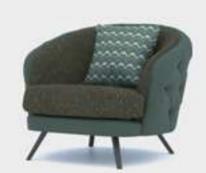

#### Alba Sofa Set

Alba, which means the light that appears before the sunrise, is preparing to enter your life as a symbol of new beginnings. While referring to the meaning of its name with its linear style of clarity and aesthetics, it improves the energy of the environment with the atmosphere it creates.

Alba Armchair demonstrates the importance given to the use of natural materials with its beech wood lathe feet and bouclé fabric with high cotton content; It offers a long service life with the use of beech timber and poplar plywood in its frames.