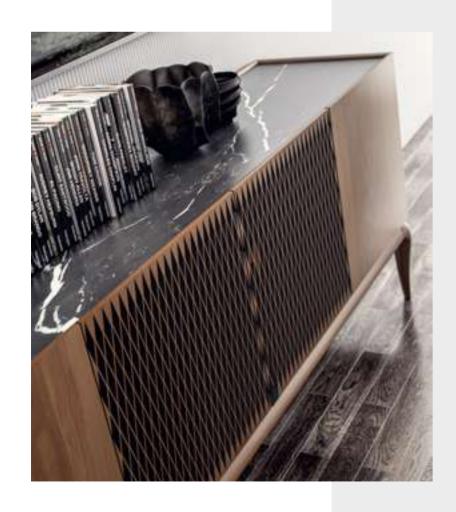

# Icona Dining Room

Metal parts will be placed on the legs of Icona Dining Room, where American walnut is used in wooden parts. Bright anthracite color is used on the lower part of the console, the upper parts of which are painted glass with a marble pattern. The glass used in the middle of the dining table and produced with the painting technique completes this harmony.

# Icona Dining Room

Icona Dining Room embodied with American walnut will feature metal parts on the legs. The products with black painted tempered glass on the upper items, when combined with the moires of the wood, catches a stylish harmony.

# Icona Dining Rroom

Icona Dining Room embodied with American walnut will feature metal parts on the legs. The products with black painted tempered glass on the upper items, when combined with the moires of the wood, catches a stylish harmony.