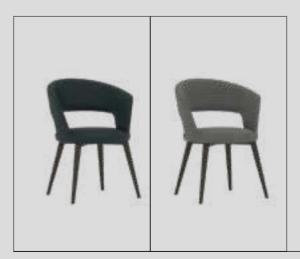

p and in the middle part. While natural wood is used in the foot part, linen fabric is used in the upholstery. Beech wood and metal frame are used.









FOC





# Complementary

Bookcase
Chair
Bergere
Coffee tables
Workdesk
Mirror
Bench
Pouff
Table
Dresser
Chest of Drawer
Lightining
Daybed

#### **Bookcase**



**Akros** W:145 D:30 H:240



**Altra**W:60 D:30 H:240



**Orion**W:60 D:30 H:240



**Linosa** W:200 D:36 H:155

#### -Chair



Icona Metal W:52 D:60 H:86



Icona Ahşap W:58 D:62 H:75



**Lisa V.1**W:57 D:51 H83

#### -Chair



**Alvin** W:58 D:60 H:93



**Artı** W:49 D:48 H:78



**Aura** W:58 D:60 H:93



**Lisa V.2** W57 D:51 H83



**Manzoni** W:60 D:59 H:86



**Mila** W:52 D:60 H:86



**Elegant**W:58 D:59 H:92



**Viera** W:53 D:50 H:78



**Lima** W:50 D:53 H:87



**Recta**W:62 D:60 H:79



**Pralin**W:87 D:52 H:102



**Raks** W:47 D:52 H:87

#### Chair



**Rita** W:53 D:63 H:85



Barones



**Gold** W:49 D:57 H:91



**Frida**W:80 D:90 H:100

Bergere



**Frida V.2**W:80 D:90 H:100



**Mila** W:90 D:75 H:79



**Gold V.2** W:49 D:57 H:91



**Mer** W:62 D:52 H:82



**Norma** W:52 D:58 H:90



**Queen V.1**W:110 D:115 H:90



**Queen V.2** W:70 D:90 H:80



**Marla** W:950 D:950 H:82



**Roza** W:54 D:66 H:83



**Nox** W:62 D:60 H:83



**Polo V.4**W:70 D:80 H:100



**Polo V.5** W:70 D:80 H:100



**Polo V.6**W:70 D:80 H:100

### Bergere



**Valeri** W:93 D:90 H:75



**Pralin V.1**W:87 D:90 H:82



**Pralin No Seam** W:87 D:90 H:82





**Renzo V.1** W:82 D:85 H:90



**Recta**W:82 D:80 H:88



**Ovale V.1**W:80 D:80 H:75



**Ovale V.2*