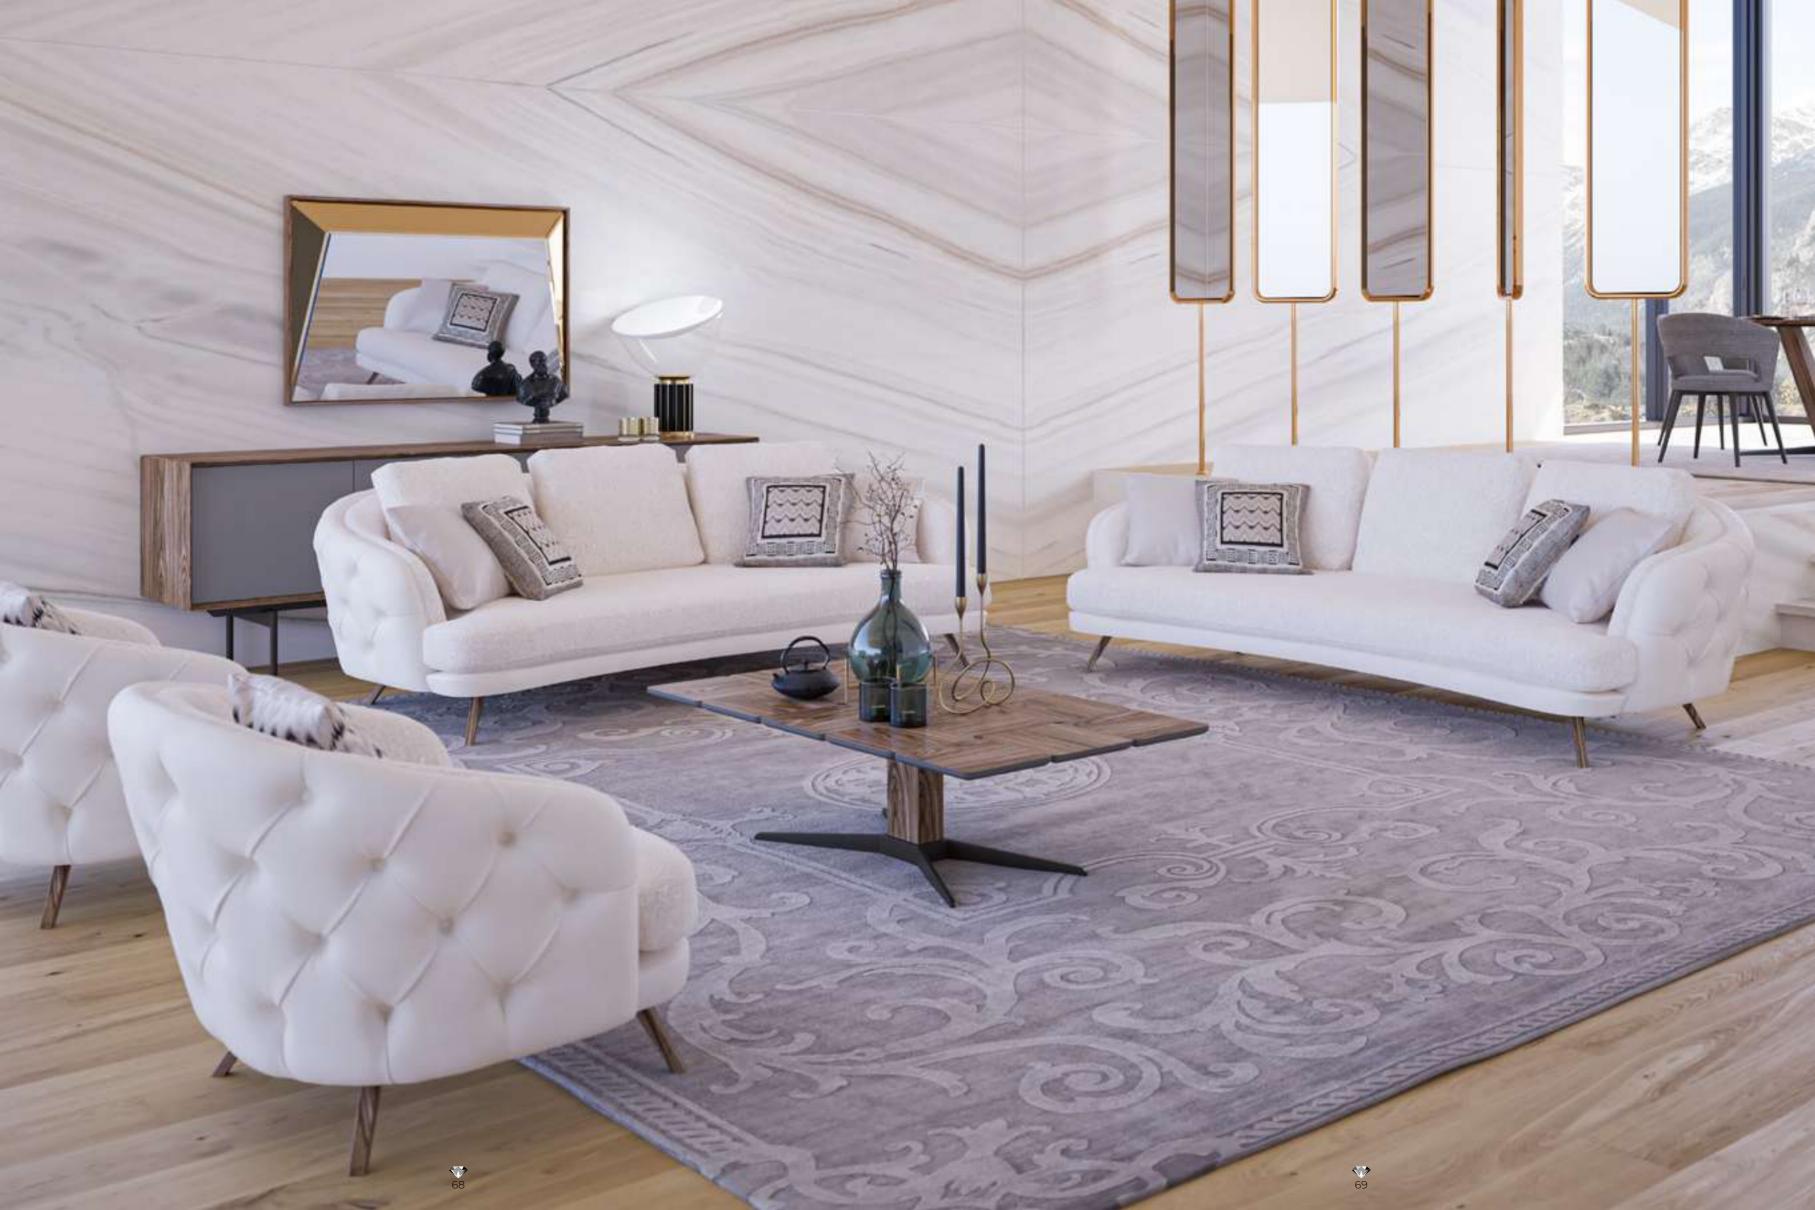

#### Aura Bedroom

Aura, which will change the atmosphere of your bedroom with its bright and stylish design, adds a new dimension to the understanding of quality. Gold-coloured metal legs and profile-framed bronze reflective glasses blend beautifully with the reflections of the varnished surfaces. High quality craftsmanship can be seen in all details in the italian walnut veneer collection.