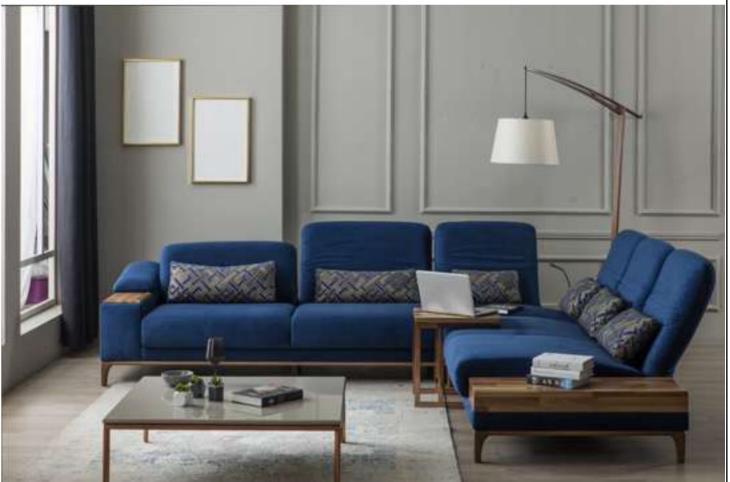

#### Recta V.2 Sofa Set

Recta Sofa, shaped on a flat platform, rises with matte metal legs. Comfortable cushions that allow you to spend a pleasant time are arranged and create a visual rhythm. Contrary to multiple seats, the round wing chair and side table break the stagnation of the rhythm and offer different usage areas. In addition, the linen fabric and stitches used in the throw pillows and cushions strengthen the harmony with a tone-on-tone stance. Its rigidity is maximized by the use of beech timber in its frame and the use of a supporting anchor bar in the sitting.