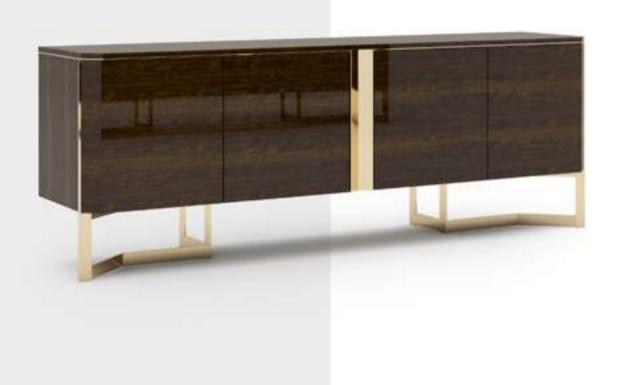

# Icona Dining Room

Metal parts will be placed on the legs of Icona Dining Room, where American walnut is used in wooden parts. Bright anthracite color is used on the lower part of the console, the upper parts of which are painted glass with a marble pattern. The glass used in the middle of the dining table and produced with the painting technique completes this harmony.

# Recta Oak Dining Room

Recta Dining Room reflects all the styles of modern lines in furniture with its custom made metal paint and Italian oak veneer. While the collection made of mdf which makes a difference with its original design; It adds freshness to your home with its soft colors. In addition, the metal legs used in the console together with the metal profile guarantee its durability.

#### Recta Walnut Dining Room

Recta Dining Room reflects all the styles of modern lines in furniture with its custom made metal paint and walnut veneer. While the collection made of mdf which makes a difference with its original design; warms you up with the warmth of wood tones. In addition, the metal legs used in the console together with the metal profile guarantee its durability.