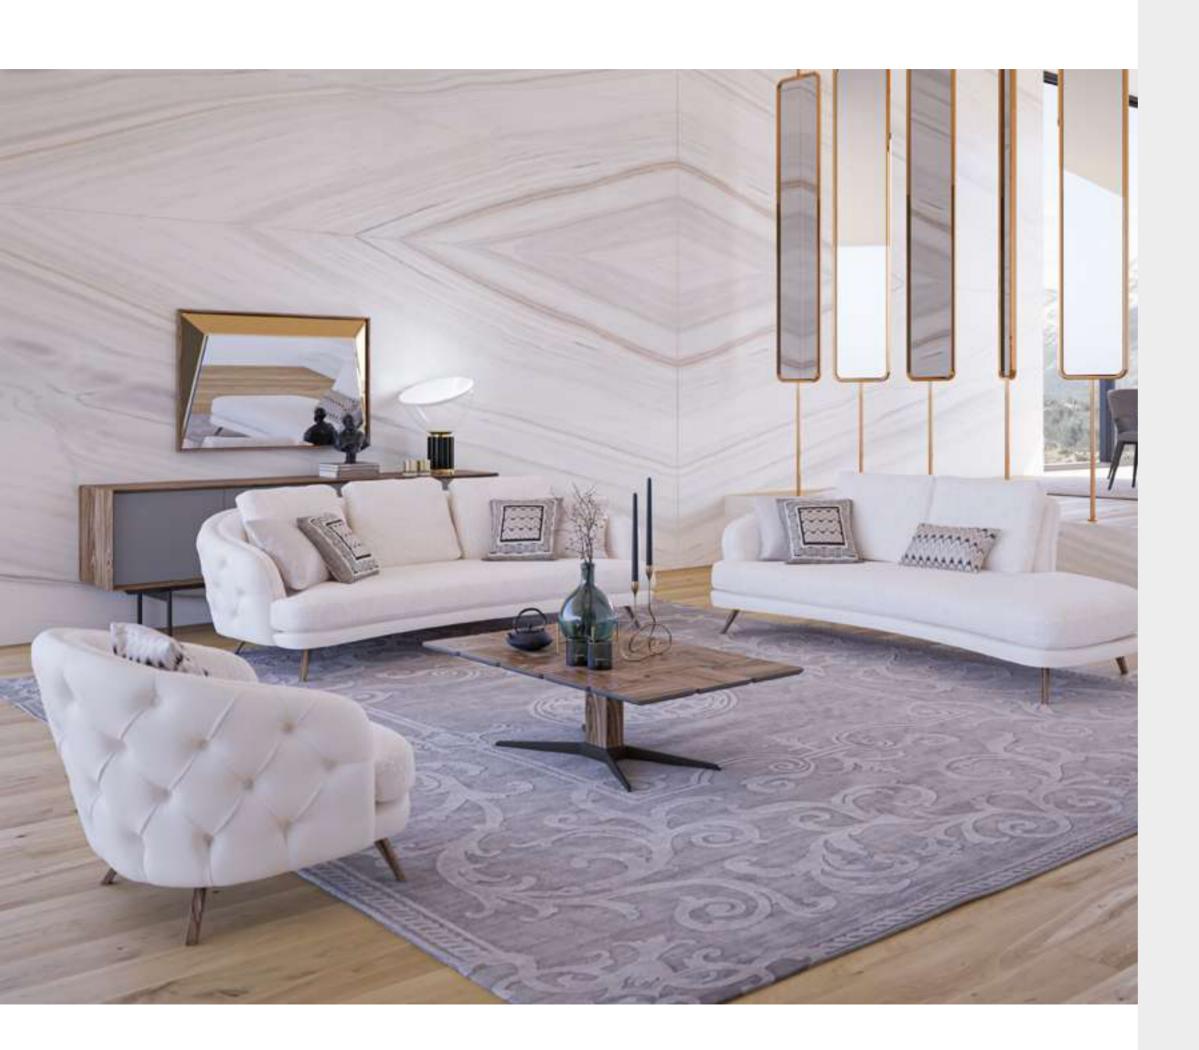

# Valeri V.1 Sofa Set

Valeri Sitting Group with 5 different versions; While it looks minimal with its inner surfaces, it catches a flamboyant stance with its quilted back details. The lounge chair and concave seat put you in the focus of the conversation. Linen fabric is used on the inside and nubuck fabric with imported leather look is used on the outside. A high level of comfort is experienced with its mobile seat cushion, back cushions and patterned throw pillows. In addition, beech timber and poplar plywood materials are used in its frame and metal parts in its legs.

# Valeri V.2 Sofa Set

Valeri Sitting Group with 5 different versions; While it looks minimal with its inner surfaces, it catches a flamboyant stance with its quilted back details. The lounge chair and concave seat put you in the focus of the conversation. Linen fabric is used on the inside and nubuck fabric with imported leather look is used on the outside. A high level of comfort is experienced with its mobile seat cushion, back cushions and patterned throw pillows. In addition, beech timber and poplar plywood materials are used in its frame and metal parts in its legs.

#### Valeri V.3 Sofa Set

Valeri Sitting Group with 5 different versions; While it looks minimal with its inner surfaces, it catches a flamboyant stance with its quilted back details. The lounge chair and concave seat put you in the focus of the conversation. Linen fabric is used on the inside and nubuck fabric with imported leather look is used on the outside. A high level of comfort is experienced with its mobile seat cushion, back cushions and patterned throw pillows. In addition, beech timber and poplar plywood materials are used in its frame and metal parts in its legs.

#### Valeri V.4 Sofa Set

Valeri Sitting Group with 5 different versions; While it looks minimal with its inner surfaces, it catches a flamboyant stance with its quilted back details. The lounge chair and concave seat put you in the focus of the conversation. Linen fabric is used on the inside and nubuck fabric with imported leather look is used on the outside. A high level of comfort is experienced with its mobile seat cushion, back cushions and patterned throw pillows. In addition, beech timber and poplar plywood materials are used in its frame and metal parts in its legs.

#### Valeri V.5 Sofa Set

Valeri Sitting Group with 5 different versions; While it looks minimal with its inner surfaces, it catches a flamboyant stance with its quilted back details. The lounge chair and concave seat put you in the focus of the conversation. Linen fabric is used on the inside and nubuck fabric with imported leather look is used on the outside. A high level of comfort is experienced with its mobile seat cushion, back cushions and patterned throw pillows. In addition, beech timber and poplar plywood materials are used in its frame and metal parts in its legs.