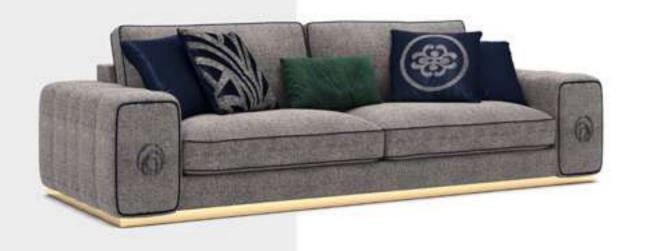

#### Recta V.1 Sofa Set

Recta Sofa, shaped on a flat platform, rises with matte metal legs. Comfortable cushions that allow you to spend a pleasant time are arranged and create a visual rhythm. Contrary to multiple seats, the round wing chair and side table break the stagnation of the rhythm and offer different usage areas. In addition, the linen fabric and stitches used in the throw pillows and cushions strengthen the harmony with a tone-on-tone stance. Its rigidity is maximized by the use of beech timber in its frame and the use of a supporting anchor bar in the sitting.