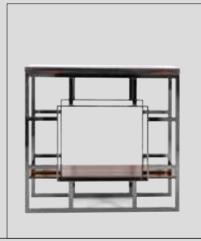

# Icona Dining Room

Metal parts will be placed on the legs of Icona Dining Room, where American walnut is used in wooden parts. Bright anthracite color is used on the lower part of the console, the upper parts of which are painted glass with a marble pattern. The glass used in the middle of the dining table and produced with the painting technique completes this harmony.

# Icona Dining Room

Icona Dining Room embodied with American walnut will feature metal parts on the legs. The products with black painted tempered glass on the upper items, when combined with the moires of the wood, catches a stylish harmony.

# Icona Dining Rroom

Icona Dining Room embodied with American walnut will feature metal parts on the legs. The products with black painted tempered glass on the upper items, when combined with the moires of the wood, catches a stylish harmony.