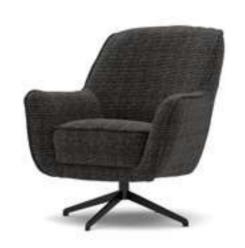

# Valeri V.1 Sofa Set

Valeri Sitting Group with 5 different versions; While it looks minimal with its inner surfaces, it catches a flamboyant stance with its quilted back details. The lounge chair and concave seat put you in the focus of the conversation. Linen fabric is used on the inside and nubuck fabric with imported leather look is used on the outside. A high level of comfort is experienced with its mobile seat cushion, back cushions and patterned throw pillows. In addition, beech timber and poplar plywood materials are used in its frame and metal parts in its legs.

# Valeri V.2 Sofa Set

Valeri Sitting Group with 5 different versions; While it looks minimal with its inner surfaces, it catches a flamboyant stance with its quilted back details. The lounge chair and concave seat put you in the focus of the conversation. Linen fabric is used on the inside and nubuck fabric with imported leather look is used on the outside. A high level of comfort is experienced with its mobile seat cushion, back cushions and patterned throw pillows. In addition, beech timber and poplar plywood materials are used in its frame and metal parts in its legs.

#### Valeri V.3 Sofa Set

Valeri Sitting Group with 5 different versions; While it looks minimal with its inner surfaces, it catches a flamboyant stance with its quilted back details. The lounge chair and concave seat put you in the focus of the conversation. Linen fabric is used on the inside and nubuck fabric with imported leather look is used on the outside. A high level of comfort is experienced with its mobile seat cushion, back cushions and patterned throw pillows. In addition, beech timber and poplar plywood materials are used in its frame and metal parts in its legs.

#### Valeri V.4 Sofa Set

Valeri Sitting Group with 5 different versions; While it looks minimal with its inner surfaces, it catches a flamboyant stance with its quilted back details. The lounge chair and concave seat put you in the focus of the conversation. Linen fabric is used on the inside and nubuck fabric with imported leather look is used on the outside. A high level of comfort is experienced with its mobile seat cushion, back cushions and patterned throw pillows. In addition, beech timber and poplar plywood materials are used in its frame and metal parts in its legs.

#### Valeri V.5 Sofa Set

Valeri Sitting Group with 5 different versions; While it looks minimal with its inner surfaces, it catches a flamboyant stance with its quilted back details. The lounge chair and concave seat put you in the focus of the conversation. Linen fabric is used on the inside and nubuck fabric with imported leather look is used on the outside. A high level of comfort is experienced with its mobile seat cushion, back cushions and patterned throw pillows. In addition, beech timber and poplar plywood materials are used in its frame and metal parts in its legs.