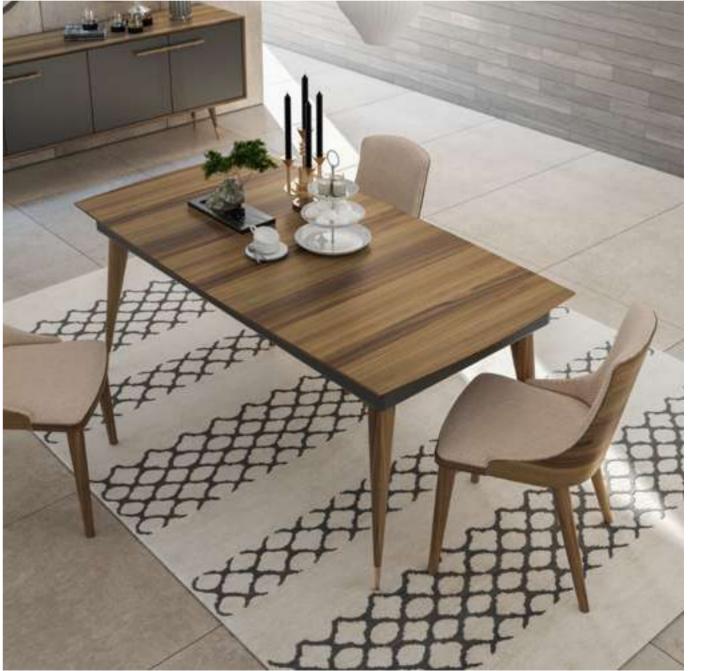

# Icona Dining Room

Metal parts will be placed on the legs of Icona Dining Room, where American walnut is used in wooden parts. Bright anthracite color is used on the lower part of the console, the upper parts of which are painted glass with a marble pattern. The glass used in the middle of the dining table and produced with the painting technique completes this harmony.

# Icona Dining Room

Icona Dining Room embodied with American walnut will feature metal parts on the legs. The products with black painted tempered glass on the upper items, when combined with the moires of the wood, catches a stylish harmony.

# Icona Dining Rroom

Icona Dining Room embodied with American walnut will feature metal parts on the legs. The products with black painted tempered glass on the upper items, when combined with the moires of the wood, catches a stylish harmony.