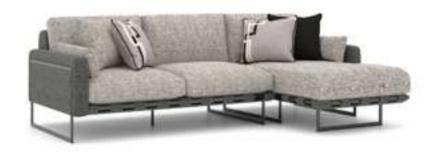

#### Recta V.1 Sofa Set

Recta Sofa, shaped on a flat platform, rises with matte metal legs. Comfortable cushions that allow you to spend a pleasant time are arranged and create a visual rhythm. Contrary to multiple seats, the round wing chair and side table break the stagnation of the rhythm and offer different usage areas. In addition, the linen fabric and stitches used in the throw pillows and cushions strengthen the harmony with a tone-on-tone stance. Its rigidity is maximized by the use of beech timber in its frame and the use of a supporting anchor bar in the sitting.