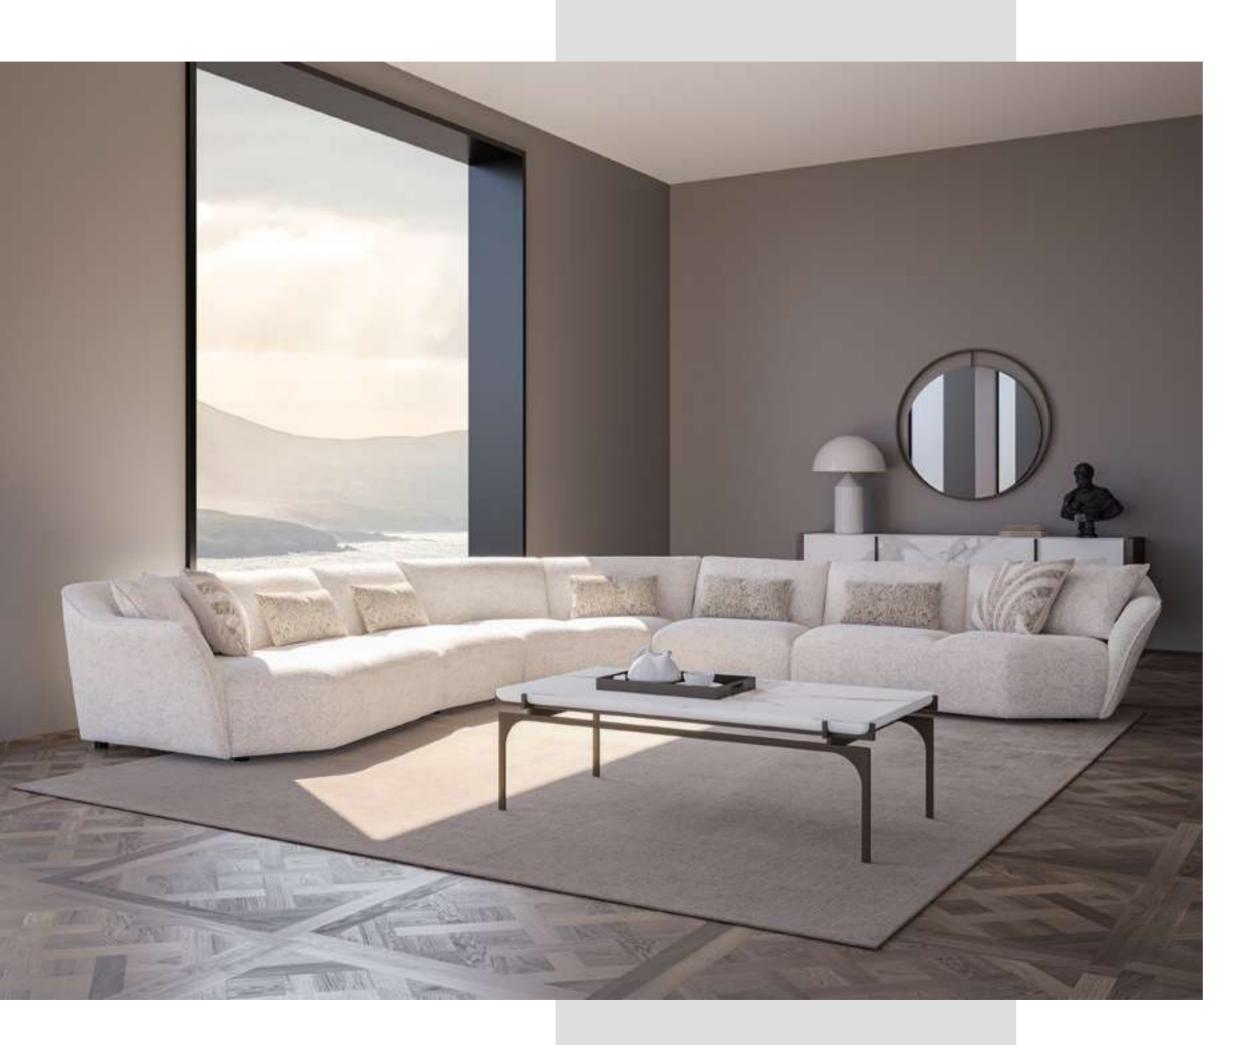

#### Recta V.1 Sofa Set

Recta Sofa, shaped on a flat platform, rises with matte metal legs. Comfortable cushions that allow you to spend a pleasant time are arranged and create a visual rhythm. Contrary to multiple seats, the round wing chair and side table break the stagnation of the rhythm and offer different usage areas. In addition, the linen fabric and stitches used in the throw pillows and cushions strengthen the harmony with a tone-on-tone stance. Its rigidity is maximized by the use of beech timber in its frame and the use of a supporting anchor bar in the sitting.

#### Recta V.1 Corner

Shaped on a flat platform, the Recta Corner rises with matte metal legs. Comfortable cushions that allow you to spend a pleasant time are arranged and create a visual rhythm. Side tables break the stagnation of the rhythm and offer different usage areas. In addition, the linen fabric and stitches used in the throw pillows and cushions strengthen the harmony with a tone-on-tone stance. Its rigidity is maximized by the use of beech timber in its skeleton and the use of a supporting anchor bar in the sitting.

#### Recta V.1 Relax

Shaped on a flat platform, Recta rises with matte metal legs. Comfortable cushions that allow you to spend a pleasant time are arranged and create a visual rhythm. The side table and the resting module break the monotony of the rhythm and offer different usage areas. In addition, the linen fabric and stitches used in the throw pillows and cushions strengthen the harmony with a tone-on-tone stance. Its rigidity is maximized by the use of beech timber in its frame and the use of a supporting anchor bar in the sitting.