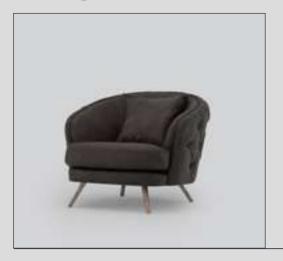

#### Alba Sofa Set

Alba, which means the light that appears before the sunrise, is preparing to enter your life as a symbol of new beginnings. While referring to the meaning of its name with its linear style of clarity and aesthetics, it improves the energy of the environment with the atmosphere it creates.

Alba Armchair demonstrates the importance given to the use of natural materials with its beech wood lathe feet and bouclé fabric with high cotton content; It offers a long service life with the use of beech timber and poplar plywood in its frames.