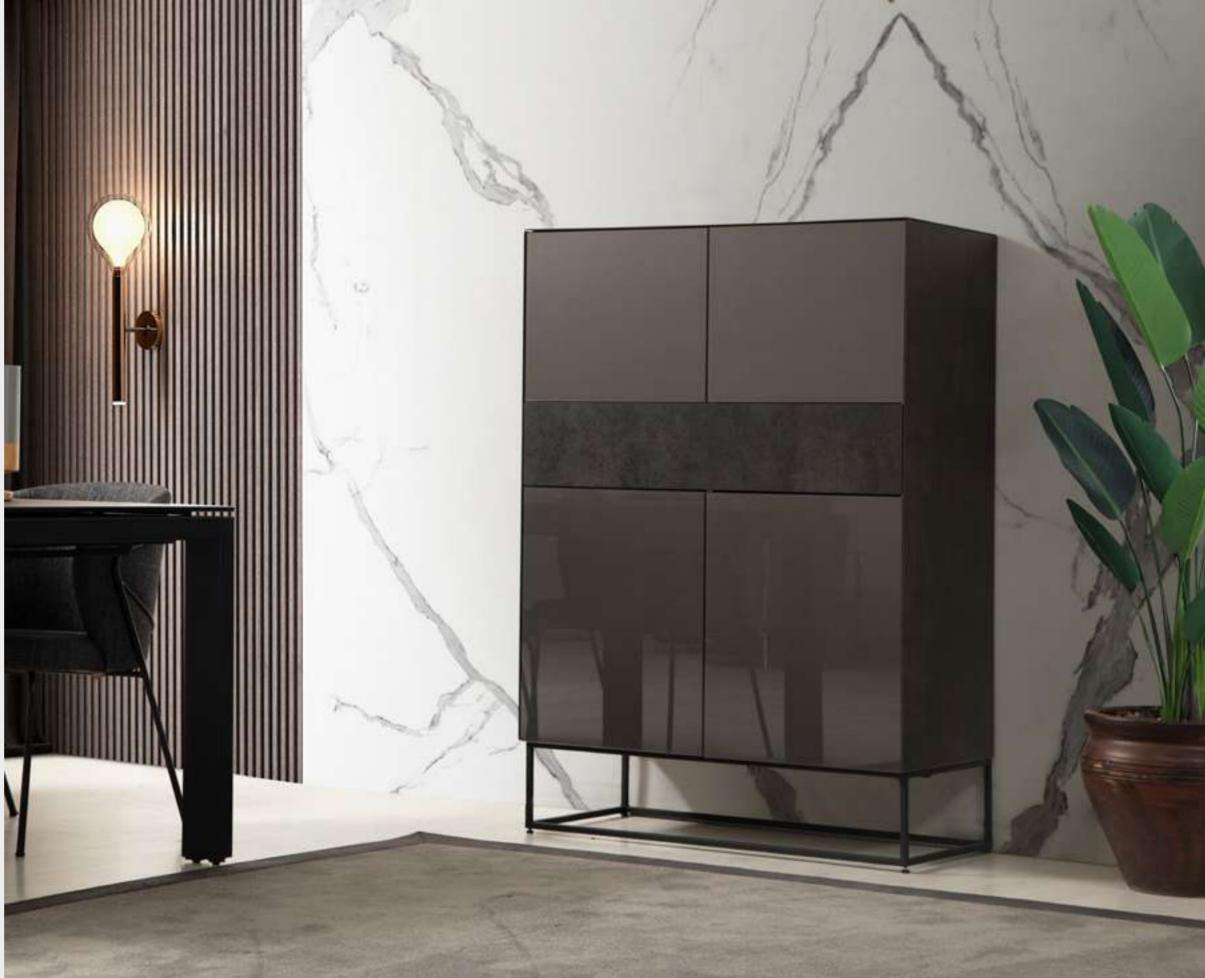

## Nox Dining Room

The ceramic and glass surfaces of the Nox Dining Room, every detail of which is designed in harmony, reflect the beauty of your home and create a pleasant ambiance in your most special moments. The geometric touches on the mdf mirror, ceramic surface table and metal legs emphasize a common design style. The painted glass surfaces surrounding the console are supported by melamine coated particle boards, and the reflective glass is supported by aluminum frames.

## Nox Tv Unit

The ceramic and glass surfaces of the Nox TV Unit, every detail of which is designed in harmony, reflect the beauty of your home. The showcase and in-shelf lighting feature creates a pleasant ambiance in your special moments. It is possible to select modules according to the wall size on which you will position the unit. At the same time, the painted glass surfaces surrounding the unit are covered with melamine-coated particle boards; Reflective glasses are supported by aluminum frames.