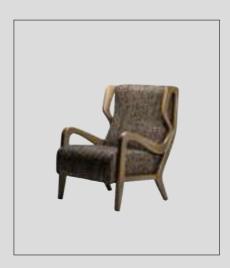

#### Recta V.1 Sofa Set

Recta Sofa, shaped on a flat platform, rises with matte metal legs. Comfortable cushions that allow you to spend a pleasant time are arranged and create a visual rhythm. Contrary to multiple seats, the round wing chair and side table break the stagnation of the rhythm and offer different usage areas. In addition, the linen fabric and stitches used in the throw pillows and cushions strengthen the harmony with a tone-on-tone stance. Its rigidity is maximized by the use of beech timber in its frame and the use of a supporting anchor bar in the sitting.

NILLS / ALL COLLECTION / RECTA