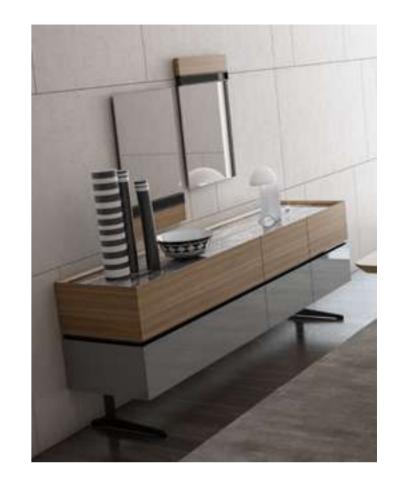

# Icona Dining Room

Metal parts will be placed on the legs of Icona Dining Room, where American walnut is used in wooden parts. Bright anthracite color is used on the lower part of the console, the upper parts of which are painted glass with a marble pattern. The glass used in the middle of the dining table and produced with the painting technique completes this harmony.