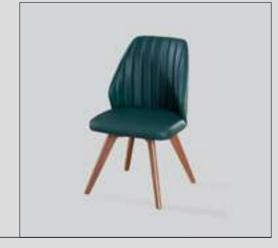

two ends of the corner group and in the middle part. While natural wood is used in the foot part, linen fabric is used in the upholstery. Beech wood and metal frame are used.









FOC





# Complementary

Bookcase
Chair
Bergere
Coffee tables
Workdesk
Mirror
Bench
Pouff
Table
Dresser
Chest of Drawer
Lightining
Daybed

#### **Bookcase**



**Akros** W:145 D:30 H:240



**Altra**W:60 D:30 H:240



**Orion**W:60 D:30 H:240



**Linosa** W:200 D:36 H:155

#### -Chair



Icona Metal W:52 D:60 H:86



Icona Ahşap W:58 D:62 H:75



**Lisa V.1**W:57 D:51 H83

#### -Chair



**Alvin** W:58 D:60 H:93



**Artı** W:49 D:48 H:78



**Aura** W:58 D:60 H:93



**Lisa V.2** W57 D:51 H83



**Manzoni** W:60 D:59 H:86



**Mila** W:52 D:60 H:86



**Elegant**W:58 D:59 H:92



**Viera** W:53 D:50 H:78



**Lima** W:50 D:53 H:87



**Recta**W:62 D:60 H:79



**Pralin**W:87 D:52 H:102



**Raks** W:47 D:52 H:87

#### Chair



**Rita** W:53 D:63 H:85



Barones



**Gold** W:49 D:57 H:91



**Frida**W:80 D:90 H:100

Bergere



**Frida V.2**W:80 D:90 H:100



**Mila** W:90 D:75 H:79



**Gold V.2** W:49 D:57 H:91



**Mer** W:62 D:52 H:82



**Norma** W:52 D:58 H:90



**Queen V.1**W:110 D:115 H:90



**Queen V.2** W:70 D:90 H:80



**Marla** W:950 D:950 H:82



**Roza** W:54 D:66 H:83



**Nox** W:62 D:60 H:83



**Polo V.4**W:70 D:80 H:100



**Polo V.5** W:70 D:80 H:100



**Polo V.6**W:70 D:80 H:100

### Bergere



**Valeri** W:93 D:90 H:75



**Pralin V.1**W:87 D:90 H:82



**Pralin No Seam** W:87 D:90 H:82





**Renzo V.1** W:82 D:85 H:90



**Recta**W:82 D:80 H:88



**Ovale V.1**W:8