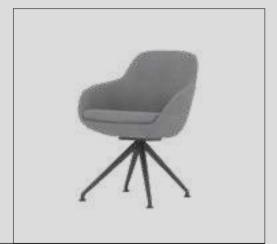

## Otello Sofa Set

The Otello Armchair, which best suits the minimal stance and gains a solid stance by processing the linen perfectly, underlines the comfort with the painted beech timber flap in front of it. Armrests with curved front surface and wide sitting area invite you to take a rest. Available in ebony and walnut dyed lapels, two different Otello versions are offered, paired with different colored linen fabrics. In addition, while matte black metal is used on the legs, beech wood and profile frame form the body. The triple sofas, whose backs can be opened backwards, offer an extra privilege for your guests with the feature of being a single bed.

#### Otello V.2 Sofa Set

The Otello Armchair, which best suits the minimal stance and gains a solid stance by processing the linen perfectly, underlines the comfort with the painted beech timber flap in front of it. Armrests with curved front surface and wide sitting area invite you to take a rest. Available in ebony and walnut dyed lapels, two different Otello versions are offered, paired with different colored linen fabrics. In addition, while matte black metal is used on the legs, beech wood and profile frame form the body. The triple sofas, whose backs can be opened backwards, offer an extra privilege for your guests with the feature of being a single bed.