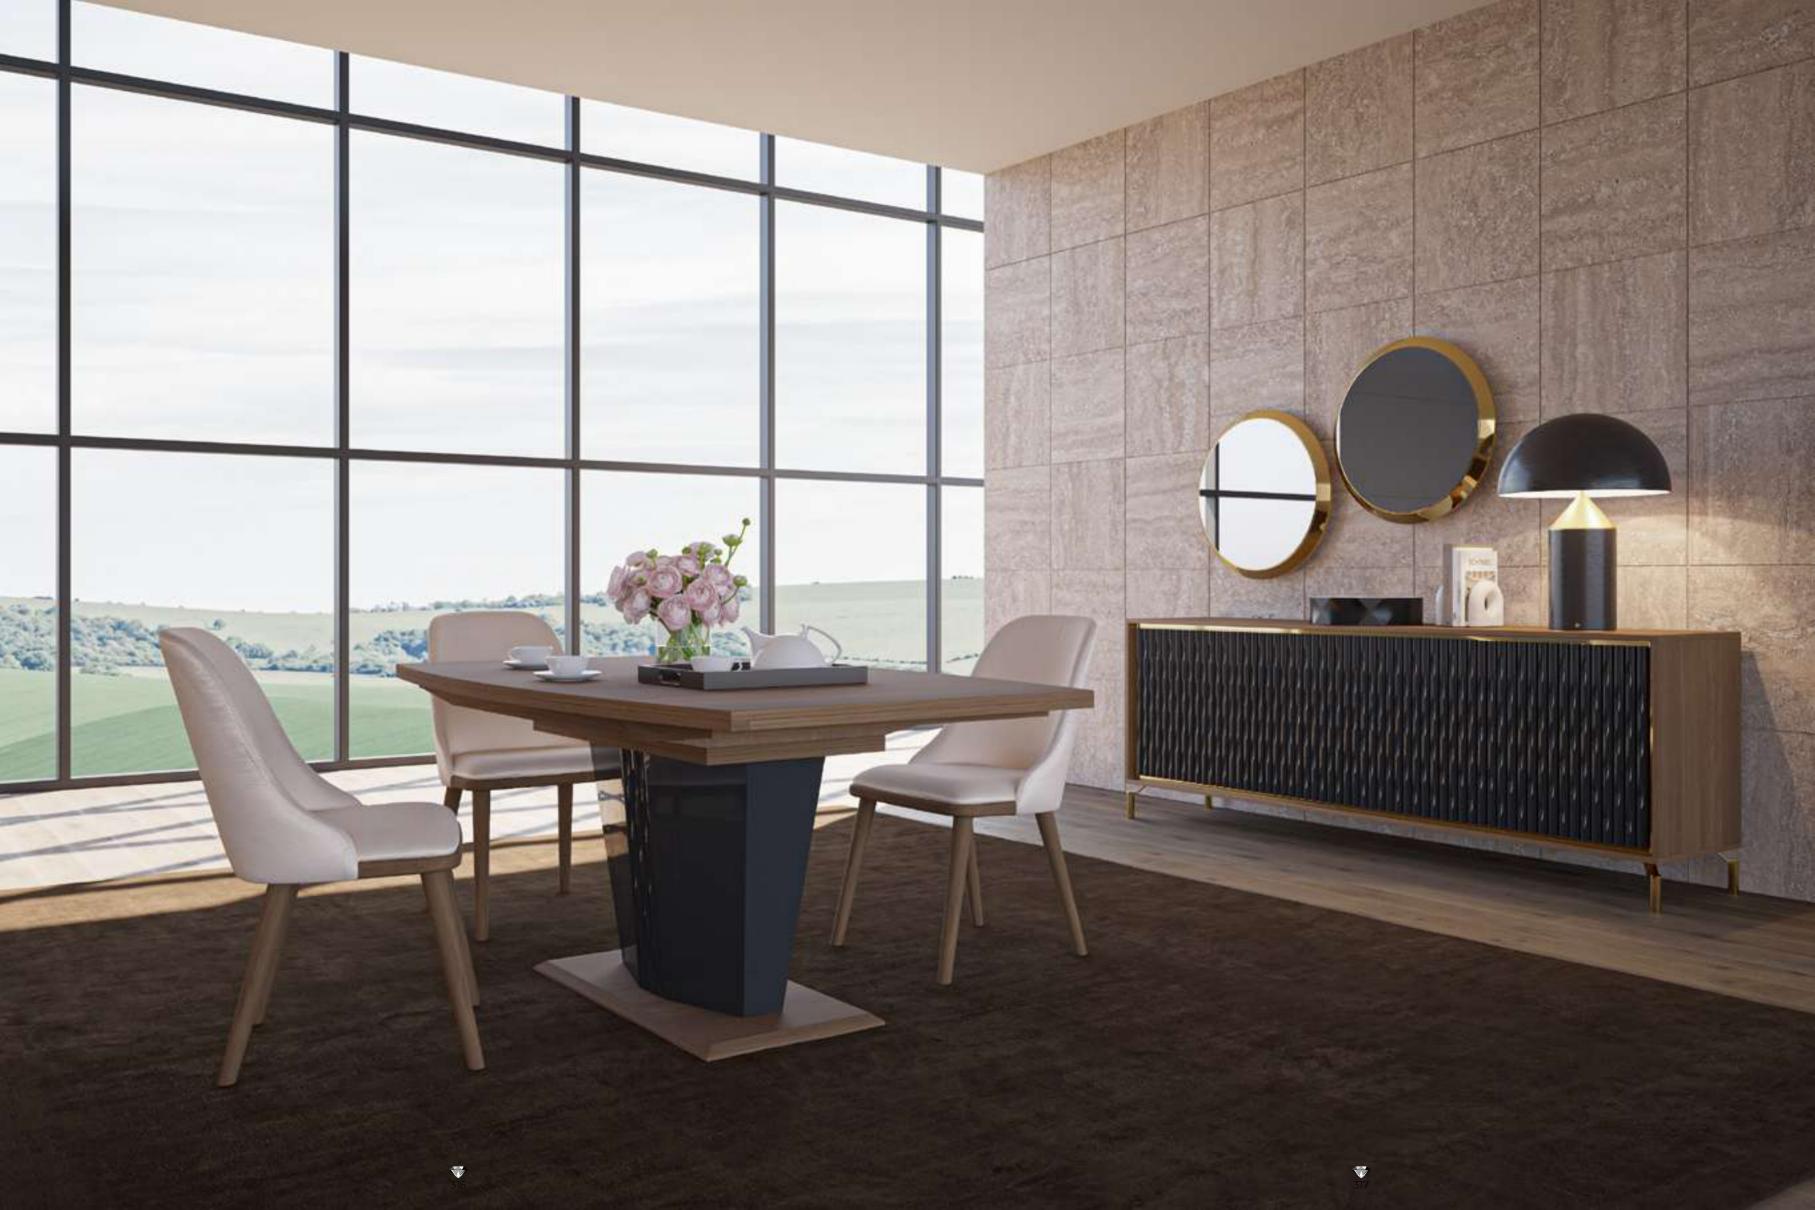

# Icona Dining Room

Metal parts will be placed on the legs of Icona Dining Room, where American walnut is used in wooden parts. Bright anthracite color is used on the lower part of the console, the upper parts of which are painted glass with a marble pattern. The glass used in the middle of the dining table and produced with the painting technique completes this harmony.

#### Icona Tv Unit

The Icona TV Unit, in which American moire walnut veneer is used in the wooden parts, is painted with marble patterned glass on the upper surface and bright anthracite color is used on the lower part. It offers suitable storage and display space for your objects with its LED illuminated library and showcase. The TV unit, which will give your home a rich stance, can be preferred according to your needs, whether it is single or with all modules.

# Icona Dining Room

Icona Dining Room embodied with American walnut will feature metal parts on the legs. The products with black painted tempered glass on the upper items, when combined with the moires of the wood, catches a stylish harmony.

# Icona Dining Rroom

Icona Dining Room embodied with American walnut will feature metal parts on the legs. The products with black painted tempered glass on the upper items, when combined with the moires of the wood, catches a stylish harmony.

#### Icona Tv Unit

Icona TV Unit, embodied in American moire walnut, makes a name for itself with its elegance in its category. The unit with black painted tempered glass on the upper surface and black plexiglass panel on the vertical sections of the shelves; When combined with the moires of the wood, it achieves a stylish harmony. It offers suitable storage and display space for your objects with its LED illuminated library and showcase. The TV unit, which will give your home a rich stance, can be preferred according to your needs, whether it is single or with all modules.