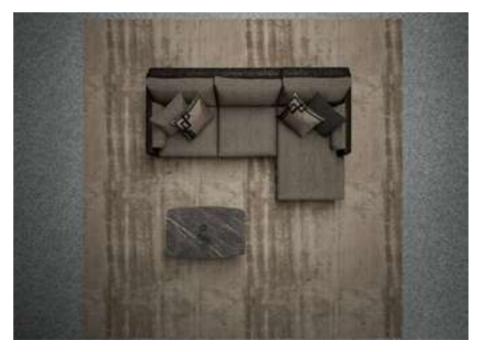

#### Recta V.1 Sofa Set

Recta Sofa, shaped on a flat platform, rises with matte metal legs. Comfortable cushions that allow you to spend a pleasant time are arranged and create a visual rhythm. Contrary to multiple seats, the round wing chair and side table break the stagnation of the rhythm and offer different usage areas. In addition, the linen fabric and stitches used in the throw pillows and cushions strengthen the harmony with a tone-on-tone stance. Its rigidity is maximized by the use of beech timber in its frame and the use of a supporting anchor bar in the sitting.