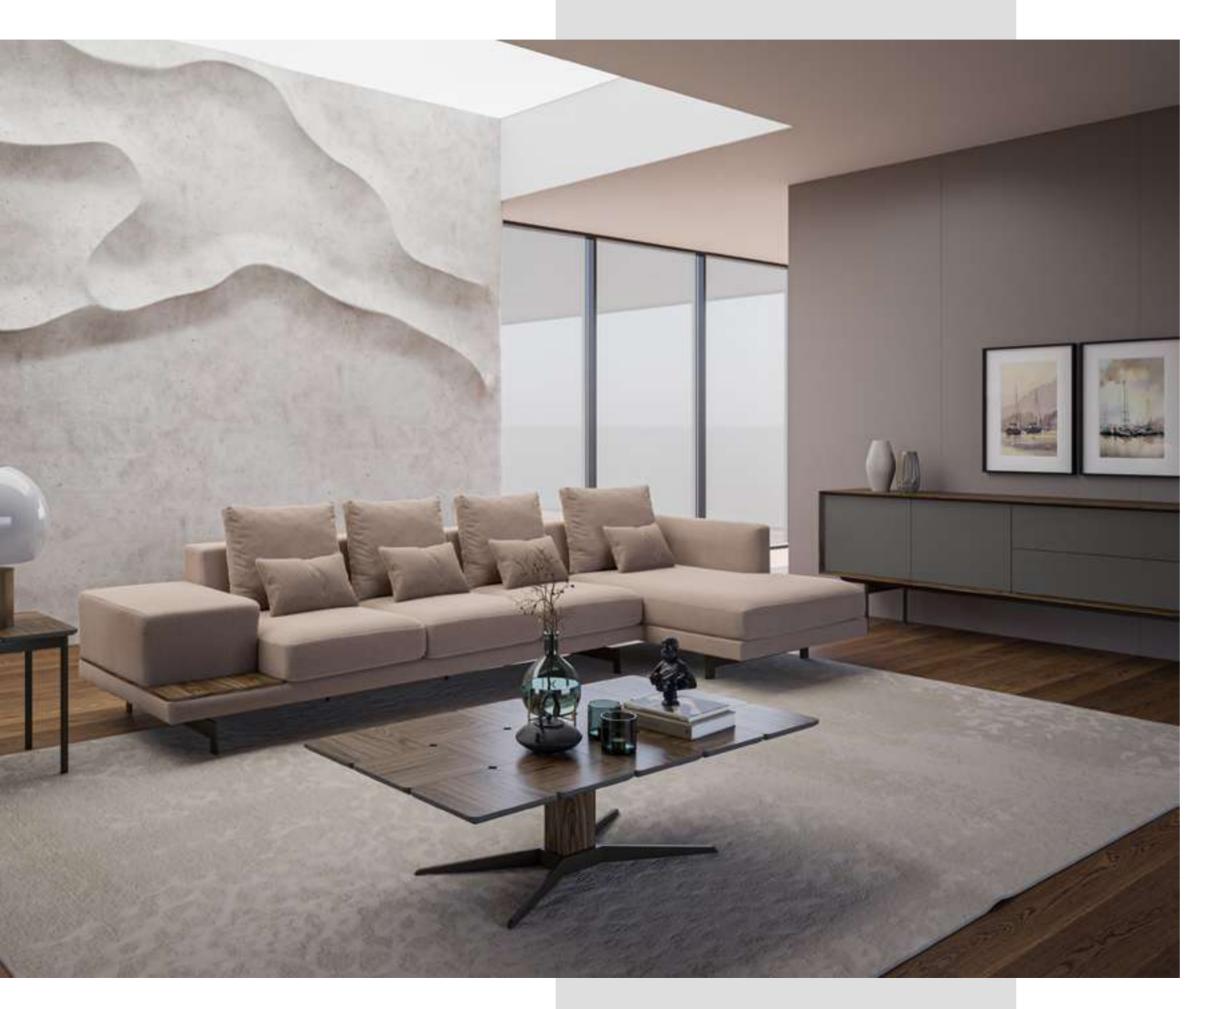

NILLS / ALL COLLECTION / RECTA

#### Recta V.1 Sofa Set

Recta Sofa, shaped on a flat platform, rises with matte metal legs. Comfortable cushions that allow you to spend a pleasant time are arranged and create a visual rhythm. Contrary to multiple seats, the round wing chair and side table break the stagnation of the rhythm and offer different usage areas. In addition, the linen fabric and stitches used in the throw pillows and cushions strengthen the harmony with a tone-on-tone stance. Its rigidity is maximized by the use of beech timber in its frame and the use of a supporting anchor bar in the sitting.