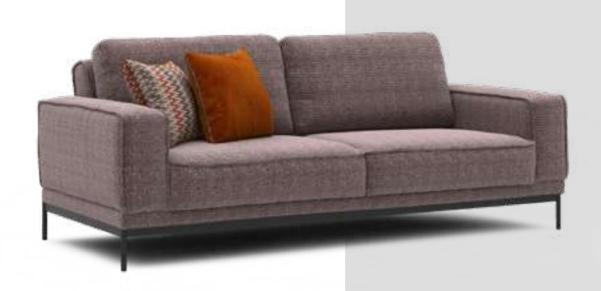

#### Recta V.1 Sofa Set

Recta Sofa, shaped on a flat platform, rises with matte metal legs. Comfortable cushions that allow you to spend a pleasant time are arranged and create a visual rhythm. Contrary to multiple seats, the round wing chair and side table break the stagnation of the rhythm and offer different usage areas. In addition, the linen fabric and stitches used in the throw pillows and cushions strengthen the harmony with a tone-on-tone stance. Its rigidity is maximized by the use of beech timber in its frame and the use of a supporting anchor bar in the sitting.