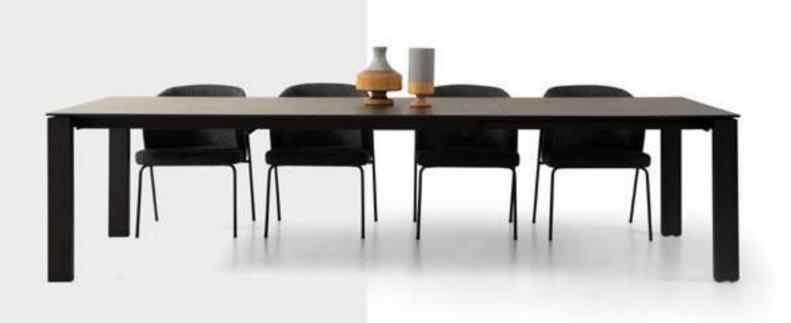

# Icona Dining Room

Metal parts will be placed on the legs of Icona Dining Room, where American walnut is used in wooden parts. Bright anthracite color is used on the lower part of the console, the upper parts of which are painted glass with a marble pattern. The glass used in the middle of the dining table and produced with the painting technique completes this harmony.

# Icona Dining Room

Icona Dining Room embodied with American walnut will feature metal parts on the legs. The products with black painted tempered glass on the upper items, when combined with the moires of the wood, catches a stylish harmony.

# Icona Dining Rroom

Icona Dining Room embodied with American walnut will feature metal parts on the legs. The products with black painted tempered glass on the upper items, when combined with the moires of the wood, catches a stylish harmony.