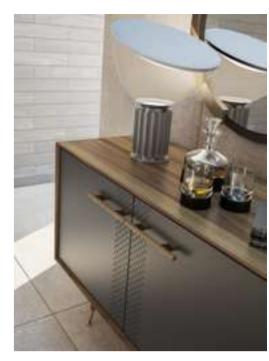

# Icona Dining Room

Metal parts will be placed on the legs of Icona Dining Room, where American walnut is used in wooden parts. Bright anthracite color is used on the lower part of the console, the upper parts of which are painted glass with a marble pattern. The glass used in the middle of the dining table and produced with the painting technique completes this harmony.