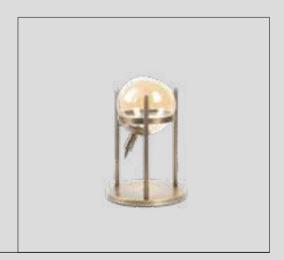

### Kant Bedroom

The Kant Bedroom, which will make you feel special, offers a magnificent look with its black lacquer paint and brass tumbled details. Combining functionality with elegance, Kant offers a wide use of space behind the synchronized sliding mirrored glass doors used in the wardrobe.

#### Kant Bedroom

The Kant Bedroom, which will make you feel special, offers a magnificent look with its black lacquer paint and brass tumbled details. Combining functionality with elegance, Kant offers a wide use of space behind the synchronized sliding mirrored glass doors used in the wardrobe.