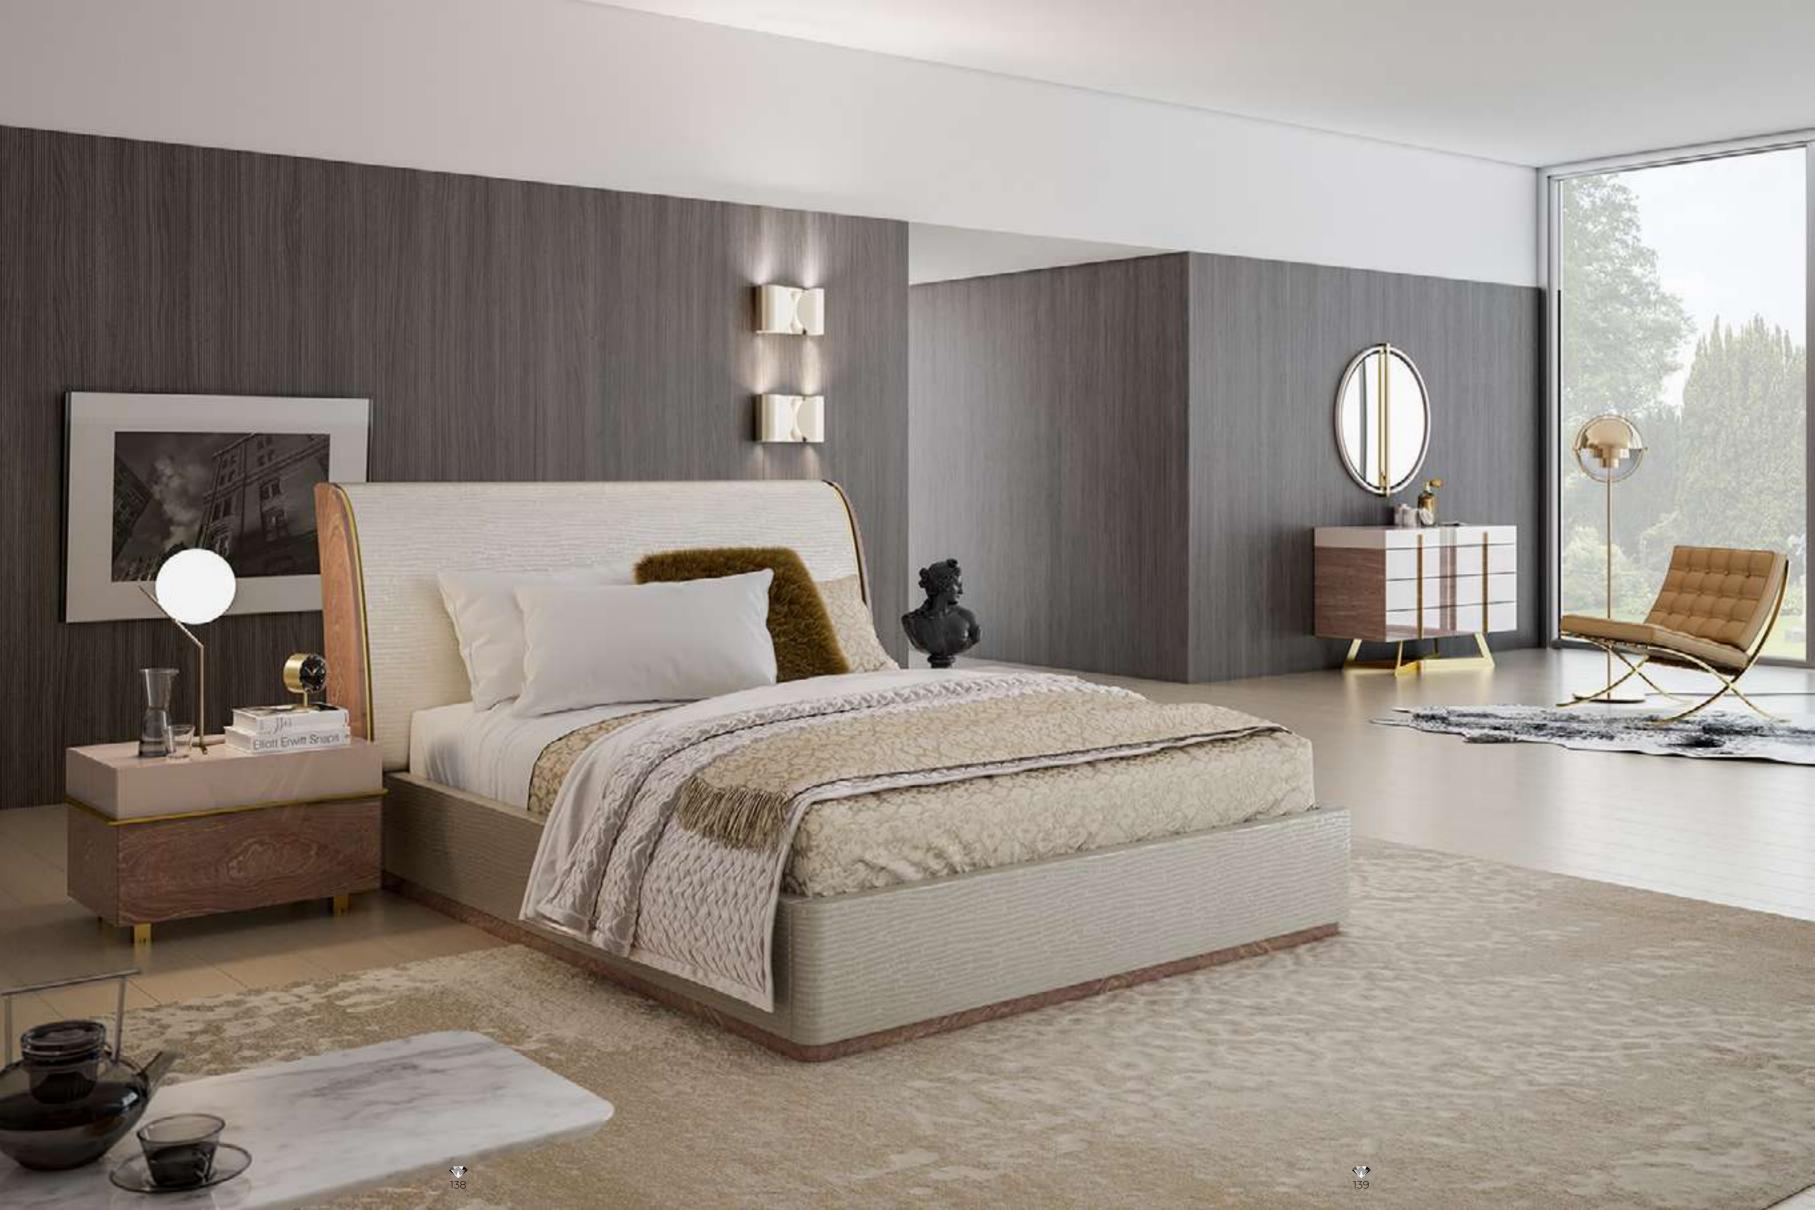

#### Aura Bedroom

Aura, which will change the atmosphere of your bedroom with its bright and stylish design, adds a new dimension to the understanding of quality. Gold-coloured metal legs and profile-framed bronze reflective glasses blend beautifully with the reflections of the varnished surfaces. High quality craftsmanship can be seen in all details in the italian walnut veneer collection.

#### Aura Dining Room

Aura Dining Room carries the magnificent harmony of Italian walnut and gold metal plating to all its textures. High-quality craftsmanship is evident in all details in the collection, which offers an impressive unity in every respect. The oval edges of the dining table add a new taste to the comfort of the table.