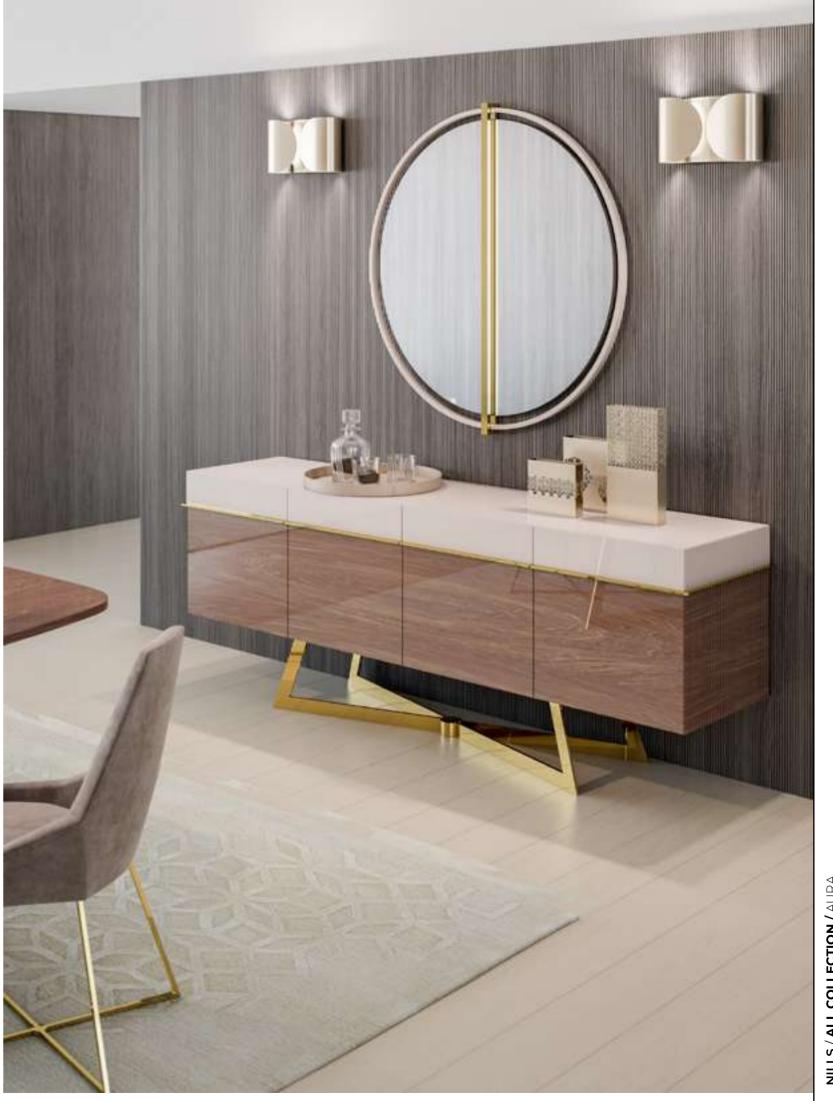

# Icona Dining Room

Metal parts will be placed on the legs of Icona Dining Room, where American walnut is used in wooden parts. Bright anthracite color is used on the lower part of the console, the upper parts of which are painted glass with a marble pattern. The glass used in the middle of the dining table and produced with the painting technique completes this harmony.

#### MIRROR

Mirrors that add depth and spaciousness to the atmosphere of the environment in which they are used; are featured in Our living, dining and bedroom collections in different forms and purposes.