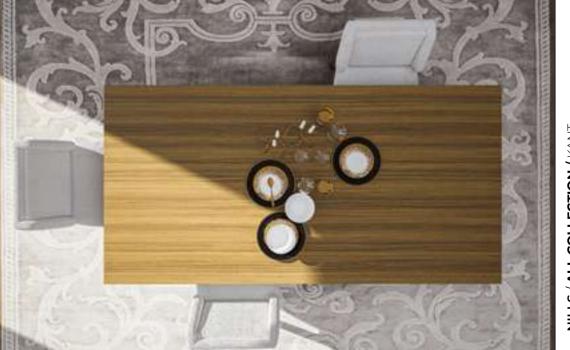

d details. Combining functionality with elegance, Kant offers a wide use of space behind the synchronized sliding mirrored glass doors used in the wardrobe.











#### Kant Bedroom

The Kant Bedroom, which will make you feel special, offers a magnificent look with its black lacquer paint and brass tumbled details. Combining functionality with elegance, Kant offers a wide use of space behind the synchronized sliding mirrored glass doors used in the wardrobe.





#### Kant Dining Room

Kant Dining, which will make you feel special, offers a view of the past with its extraordinary interpretation of classical woodwork and brass tumbled details. Attention with sharp lines, the electric dining table consists of coated mdf surfaces. On the console outer surfaces, coated mdf is used.









268





#### Kant Tv Unit

The Kant TV Unit, which will crown your TV enjoyment with elegance, achieves a magnificent appearance with its extraordinary interpretation of classical wood craftsmanship and brass tumbled details as well as bronze mirror color. In addition, the anti-shock system and push-open mechanism on the drawer doors offer practical solutions to the needs of daily life.





## Kant Sofa Set

Kant Sofa Set; It offers a timeless seating group by elevating the perfect strength of wood with the nobility of black. This sofa set, which provides maximum comfort with the high quality sponges used in the seating areas, combines elegance and comfort. The legs made of beech wood stand out with their black lacquer and brass tumbled paint details. Beech timber is used for its frame