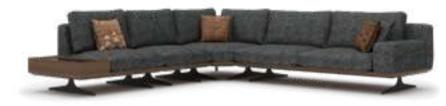

#### Recta V.1 Corner

Shaped on a flat platform, the Recta Corner rises with matte metal legs. Comfortable cushions that allow you to spend a pleasant time are arranged and create a visual rhythm. Side tables break the stagnation of the rhythm and offer different usage areas. In addition, the linen fabric and stitches used in the throw pillows and cushions strengthen the harmony with a tone-on-tone stance. Its rigidity is maximized by the use of beech timber in its skeleton and the use of a supporting anchor bar in the sitting.

#### Recta V.2 Corner

Shaped on a flat platform, the Recta Corner rises with matte metal legs. Comfortable cushions that allow you to spend a pleasant time are arranged and create a visual rhythm. Side tables break the stagnation of the rhythm and offer different usage areas. In addition, the linen fabric and stitches used in the throw pillows and cushions strengthen the harmony with a tone-on-tone stance. Its rigidity is maximized by the use of beech timber in its skeleton and the use of a supporting anchor bar in the sitting.

#### Recta V.3 Corner

Shaped on a flat platform, the Recta Corner rises with matte metal legs. Comfortable cushions that allow you to spend a pleasant time are arranged and create a visual rhythm. Side tables break the stagnation of the rhythm and offer different usage areas. In addition, the linen fabric and stitches used in the throw pillows and cushions strengthen the harmony with a tone-on-tone stance. Its rigidity is maximized by the use of beech timber in its skeleton and the use of a supporting anchor bar in the sitting.