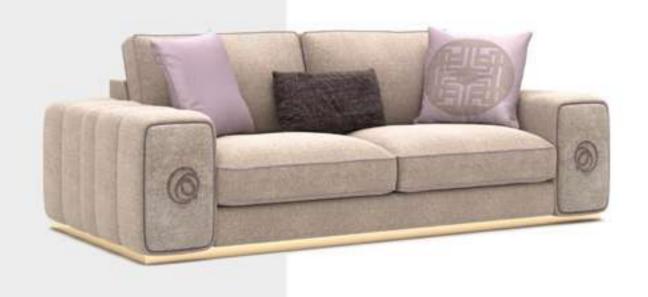

#### Recta V.1 Sofa Set

Recta Sofa, shaped on a flat platform, rises with matte metal legs. Comfortable cushions that allow you to spend a pleasant time are arranged and create a visual rhythm. Contrary to multiple seats, the round wing chair and side table break the stagnation of the rhythm and offer different usage areas. In addition, the linen fabric and stitches used in the throw pillows and cushions strengthen the harmony with a tone-on-tone stance. Its rigidity is maximized by the use of beech timber in its frame and the use of a supporting anchor bar in the sitting.