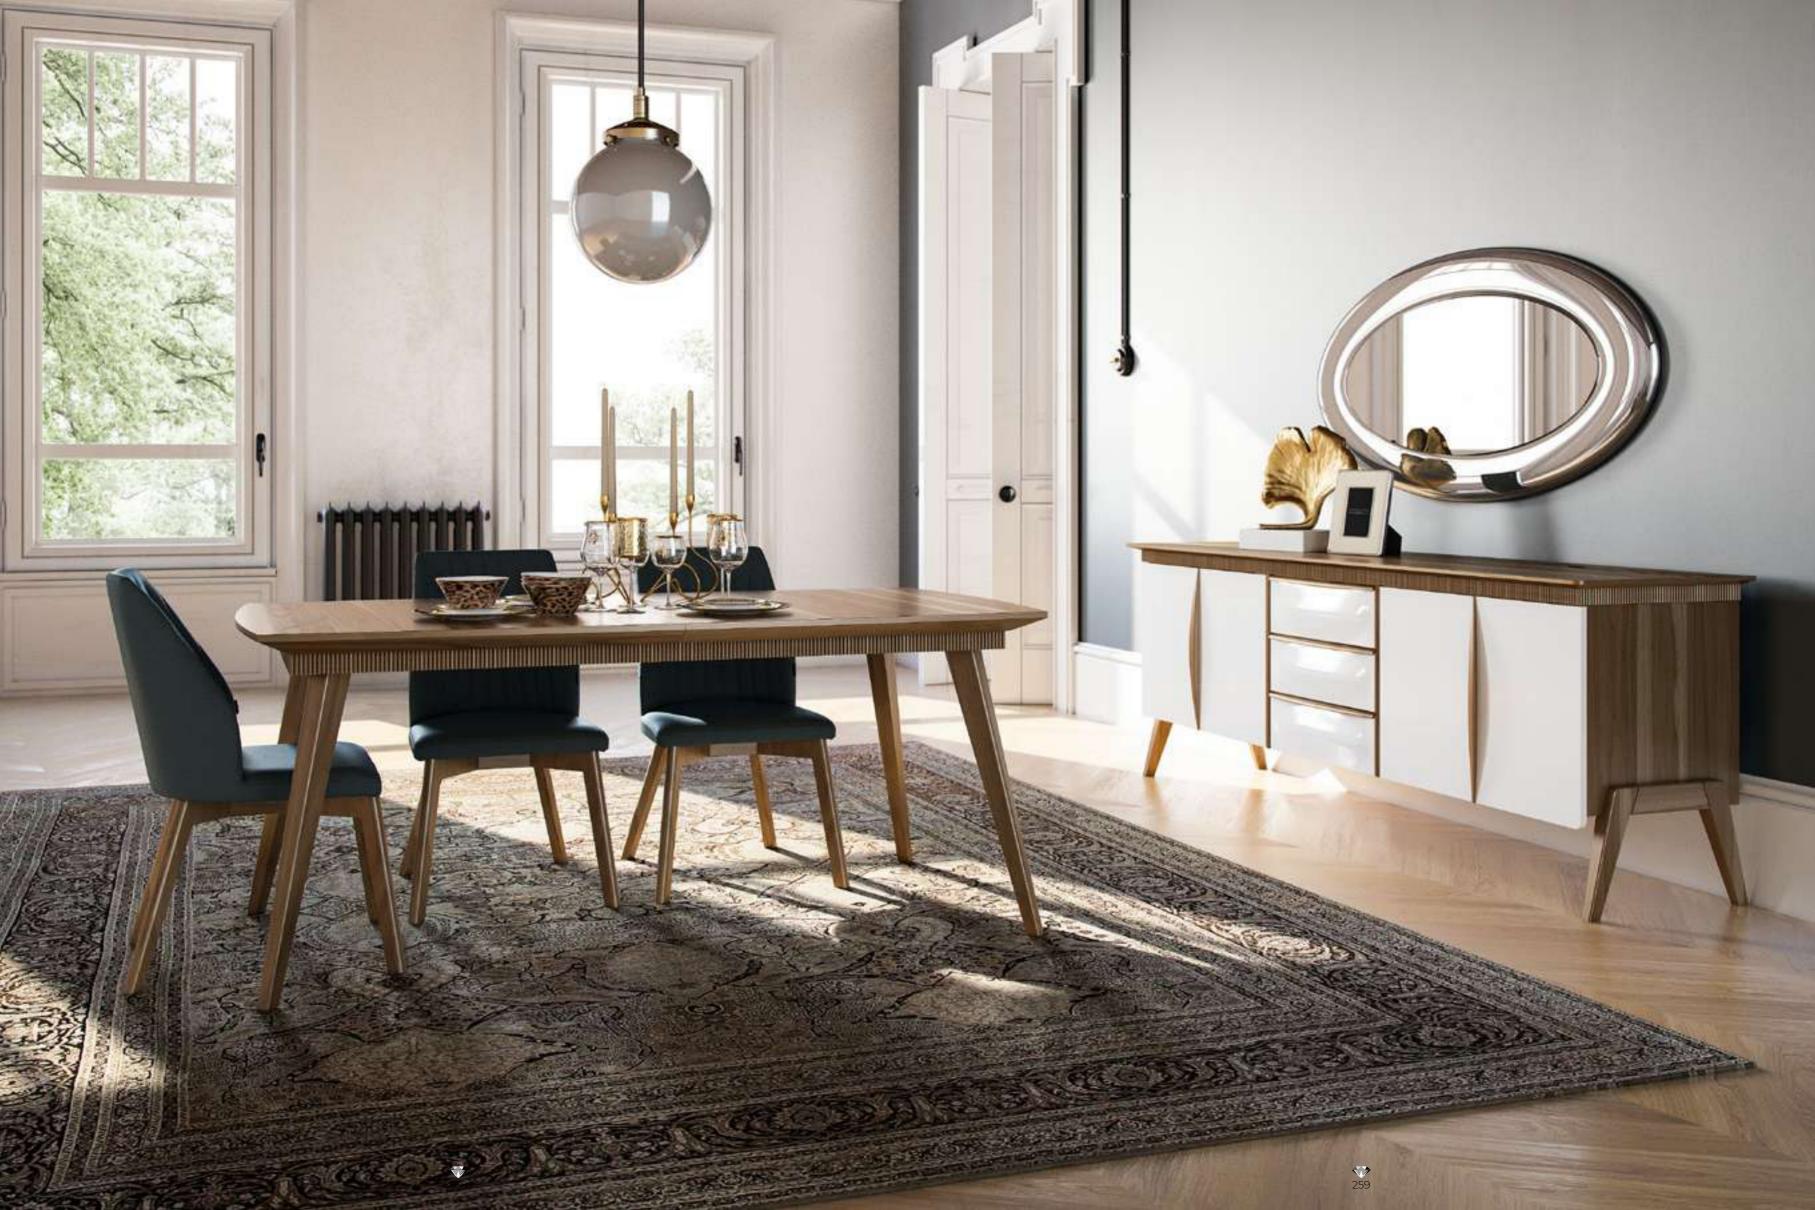

# Icona Dining Room

Metal parts will be placed on the legs of Icona Dining Room, where American walnut is used in wooden parts. Bright anthracite color is used on the lower part of the console, the upper parts of which are painted glass with a marble pattern. The glass used in the middle of the dining table and produced with the painting technique completes this harmony.

# Icona Dining Room

Icona Dining Room embodied with American walnut will feature metal parts on the legs. The products with black painted tempered glass on the upper items, when combined with the moires of the wood, catches a stylish harmony.

# Icona Dining Rroom

Icona Dining Room embodied with American walnut will feature metal parts on the legs. The products with black painted tempered glass on the upper items, when combined with the moires of the wood, catches a stylish harmony.