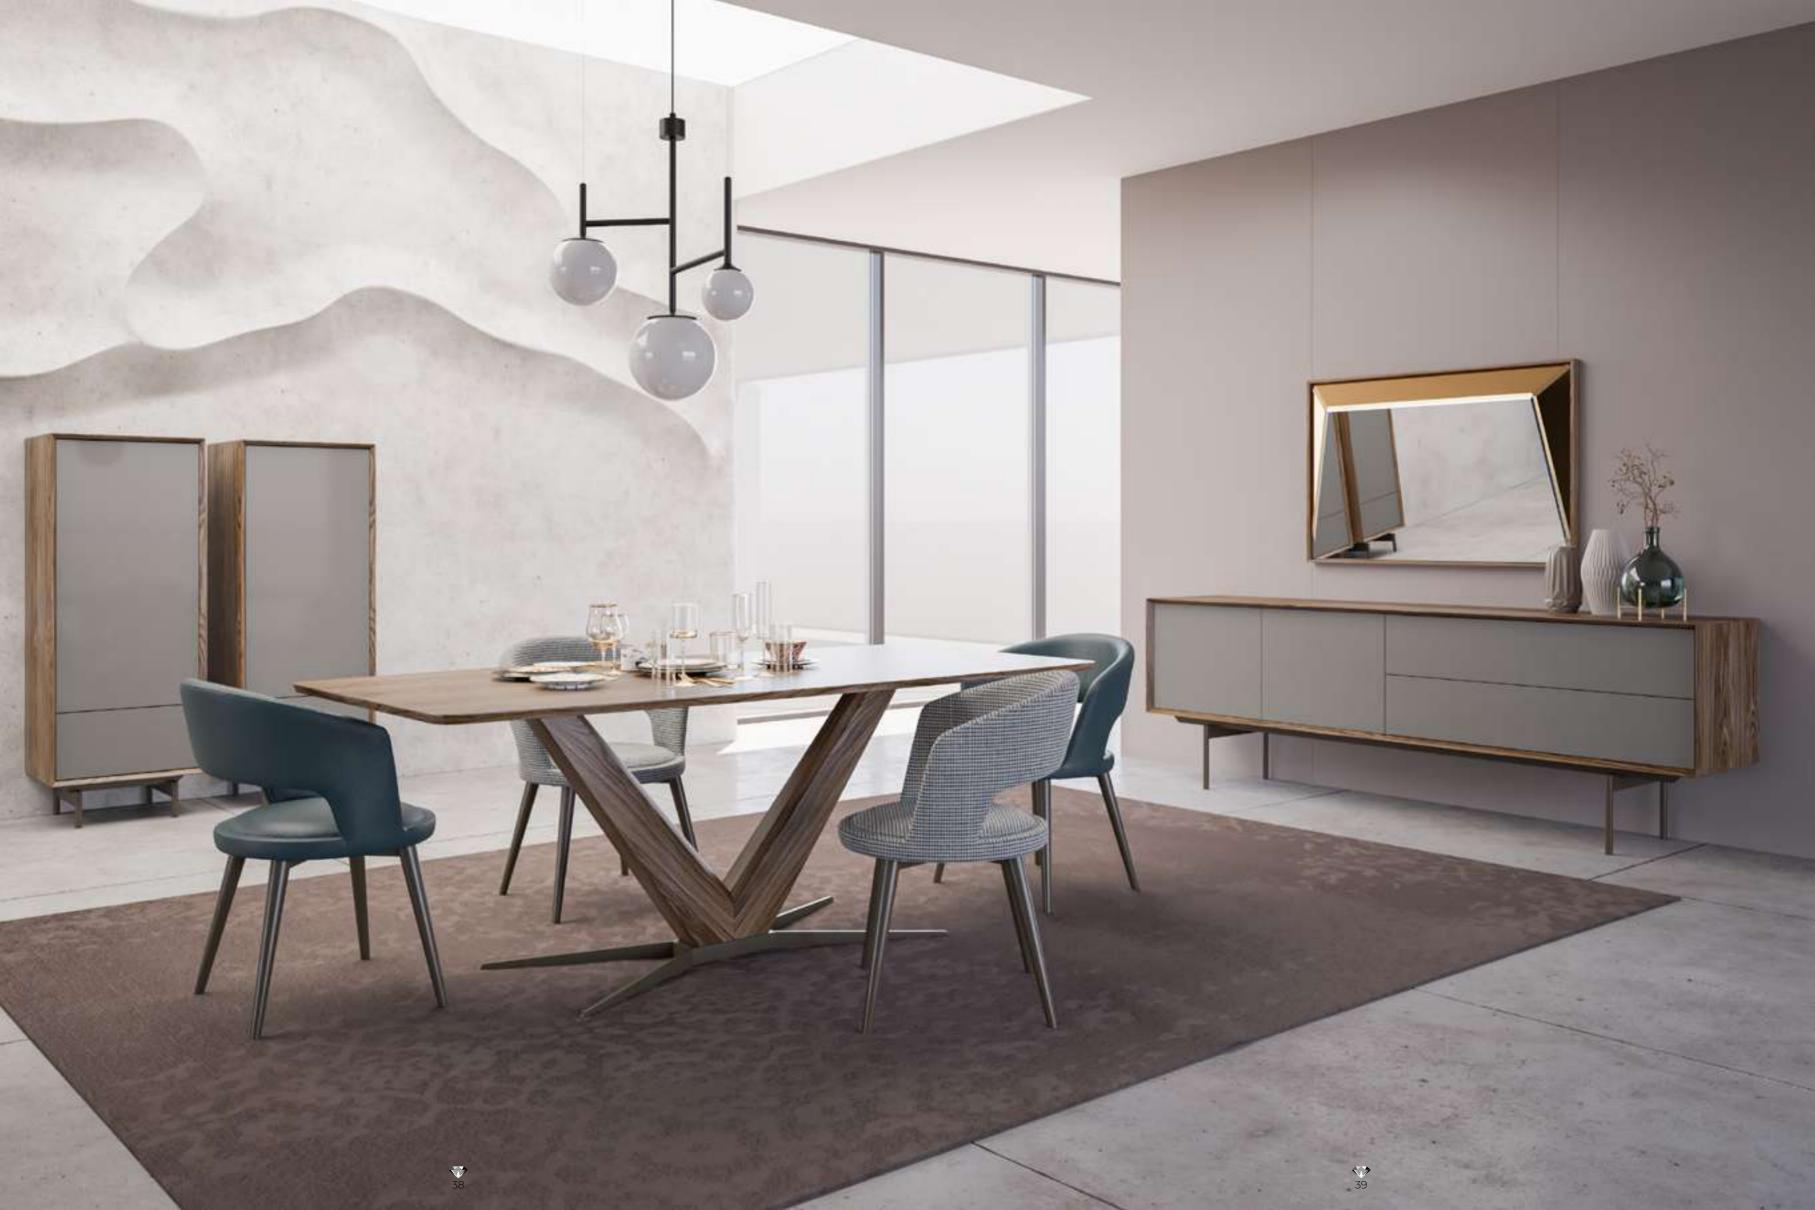

# Icona Dining Room

Metal parts will be placed on the legs of Icona Dining Room, where American walnut is used in wooden parts. Bright anthracite color is used on the lower part of the console, the upper parts of which are painted glass with a marble pattern. The glass used in the middle of the dining table and produced with the painting technique completes this harmony.

# Icona Dining Room

Icona Dining Room embodied with American walnut will feature metal parts on the legs. The products with black painted tempered glass on the upper items, when combined with the moires of the wood, catches a stylish harmony.

# Icona Dining Rroom

Icona Dining Room embodied with American walnut will feature metal parts on the legs. The products with black painted tempered glass on the upper items, when combined with the moires of the wood, catches a stylish harmony.