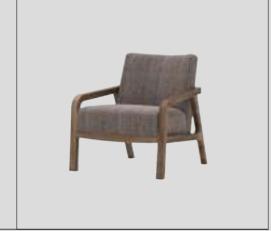

#### Griffino Sofa Set

Name inspired by the Curved Forest in the Polish Town of Gryfino, the Griffino Armchair; It creates a dazzling artistic scene with games of light, shadow, texture and form. It exhibits itself gracefully on its wooden legs on Show case. It draws attention with its special pattern embossing on its fabric and its variety of throw pillows. With its curved lines and all its aesthetics, it fascinates the viewers.

Griffino, which also has a relax chair in the sitting group; It uses a beech timber frame, high quality sponges of different densities in its interior fillings, bouclé fabric in its upholstery and natural wood in its feet.