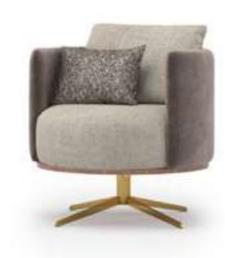

#### Recta V.1 Sofa Set

Recta Sofa, shaped on a flat platform, rises with matte metal legs. Comfortable cushions that allow you to spend a pleasant time are arranged and create a visual rhythm. Contrary to multiple seats, the round wing chair and side table break the stagnation of the rhythm and offer different usage areas. In addition, the linen fabric and stitches used in the throw pillows and cushions strengthen the harmony with a tone-on-tone stance. Its rigidity is maximized by the use of beech timber in its frame and the use of a supporting anchor bar in the sitting.

#### Recta V.2 Sofa Set

Recta Sofa, shaped on a flat platform, rises with matte metal legs. Comfortable cushions that allow you to spend a pleasant time are arranged and create a visual rhythm. Contrary to multiple seats, the round wing chair and side table break the stagnation of the rhythm and offer different usage areas. In addition, the linen fabric and stitches used in the throw pillows and cushions strengthen the harmony with a tone-on-tone stance. Its rigidity is maximized by the use of beech timber in its frame and the use of a supporting anchor bar in the sitting.

#### Recta V.3 Sofa Set

Recta Sofa, shaped on a flat platform, rises with matte metal legs. Comfortable cushions that allow you to spend a pleasant time are arranged and create a visual rhythm. Contrary to multiple seats, the round wing chair and side table break the stagnation of the rhythm and offer different usage areas. In addition, the linen fabric and stitches used in the throw pillows and cushions strengthen the harmony with a tone-on-tone stance. Its rigidity is maximized by the use of beech timber in its frame and the use of a supporting anchor bar in the sitting.