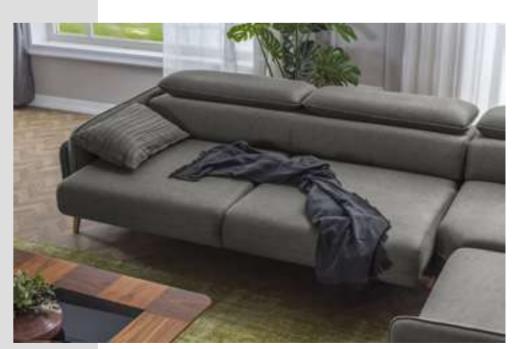

t the same time, the armchair brings the power of nature to your home with its beech timber frame that complements the painted natural wooden leas wooden legs.













#### Moll V.2 Corner Set

Moll make a strong impression on the eye with its comfortable look while striking the balance between functionality and style. The corner group with adjustable headrests with manual mechanism offers functionality with its charging unit and bed mechanism. It is upholstered with nubuck, which conforms to its shape with perfect aesthetics, thus providing optimum comfort. At the same time, the armchair brings the power of nature to your home with its beech timber frame that complements the painted natural wooden legs. Moll is waiting to meet you with two different versions as Vol2 and Vol4.











#### Moll V.4 Corner Set

Moll make a strong impression on the eye with its comfortable look while striking the balance between functionality and style. The corner group with adjustable headrests with manual mechanism offers functionality with its charging unit and bed mechanism. It is upholstered with nubuck, which conforms to its shape with perfect aesthetics, thus providing optimum comfort. At the same time, the armchair brings the power of nature to your home with its beech timber frame that complements the painted natural wooden legs. Moll is waiting to meet you with two different versions as Vol2 and Vol4.









**450** 





#### Moll V.1 Relax

Moll make a strong impression on the eye with its comfortable look while striking the balance between functionality and style. The r