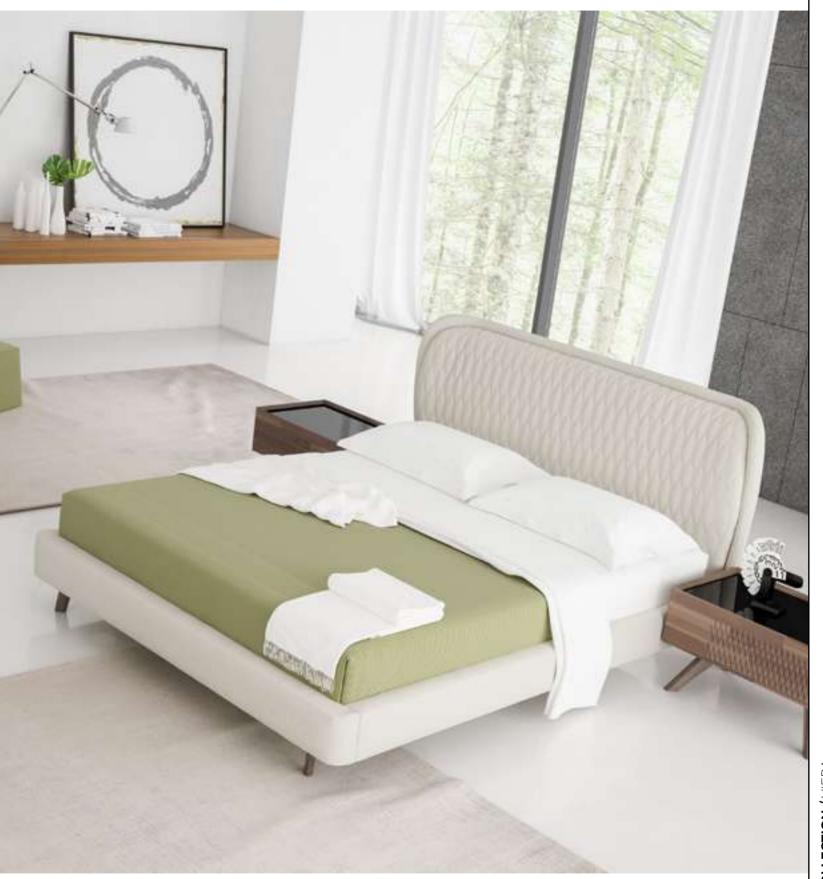

#### Icona Bedroom

Icona Bedroom, designed for you to get rid of all your tiredness and wake up with energy to the new day, is a candidate to be the center of attraction in your home with its comfort and functionality. Standing out with its vertical quilting workmanship and velvet-style fabric preference, the headboard completes the elegance of the bedsteads and nightstands. American walnut veneer is preferred for two-door sliding wardrobes. Bright anthracite color is used on the lower part of the dresser and drawers, as in the nightstands with marble pattern printed glass on them.