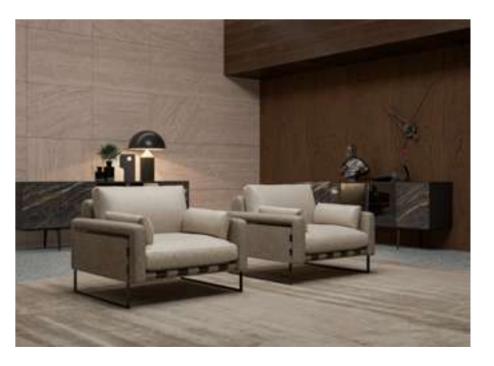

#### Recta V.1 Sofa Set

Recta Sofa, shaped on a flat platform, rises with matte metal legs. Comfortable cushions that allow you to spend a pleasant time are arranged and create a visual rhythm. Contrary to multiple seats, the round wing chair and side table break the stagnation of the rhythm and offer different usage areas. In addition, the linen fabric and stitches used in the throw pillows and cushions strengthen the harmony with a tone-on-tone stance. Its rigidity is maximized by the use of beech timber in its frame and the use of a supporting anchor bar in the sitting.

#### Recta V.2 Sofa Set

Recta Sofa, shaped on a flat platform, rises with matte metal legs. Comfortable cushions that allow you to spend a pleasant time are arranged and create a visual rhythm. Contrary to multiple seats, the round wing chair and side table break the stagnation of the rhythm and offer different usage areas. In addition, the linen fabric and stitches used in the throw pillows and cushions strengthen the harmony with a tone-on-tone stance. Its rigidity is maximized by the use of beech timber in its frame and the use of a supporting anchor bar in the sitting.

#### Recta V.3 Sofa Set

Recta Sofa, shaped on a flat platform, rises with matte metal legs. Comfortable cushions that allow you to spend a pleasant time are arranged and create a visual rhythm. Contrary to multiple seats, the round wing chair and side table break the stagnation of the rhythm and offer different usage areas. In addition, the linen fabric and stitches used in the throw pillows and cushions strengthen the harmony with a tone-on-tone stance. Its rigidity is maximized by the use of beech timber in its frame and the use of a supporting anchor bar in the sitting.