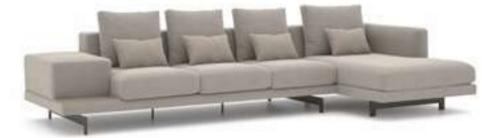

#### Recta V.1 Sofa Set

Recta Sofa, shaped on a flat platform, rises with matte metal legs. Comfortable cushions that allow you to spend a pleasant time are arranged and create a visual rhythm. Contrary to multiple seats, the round wing chair and side table break the stagnation of the rhythm and offer different usage areas. In addition, the linen fabric and stitches used in the throw pillows and cushions strengthen the harmony with a tone-on-tone stance. Its rigidity is maximized by the use of beech timber in its frame and the use of a supporting anchor bar in the sitting.