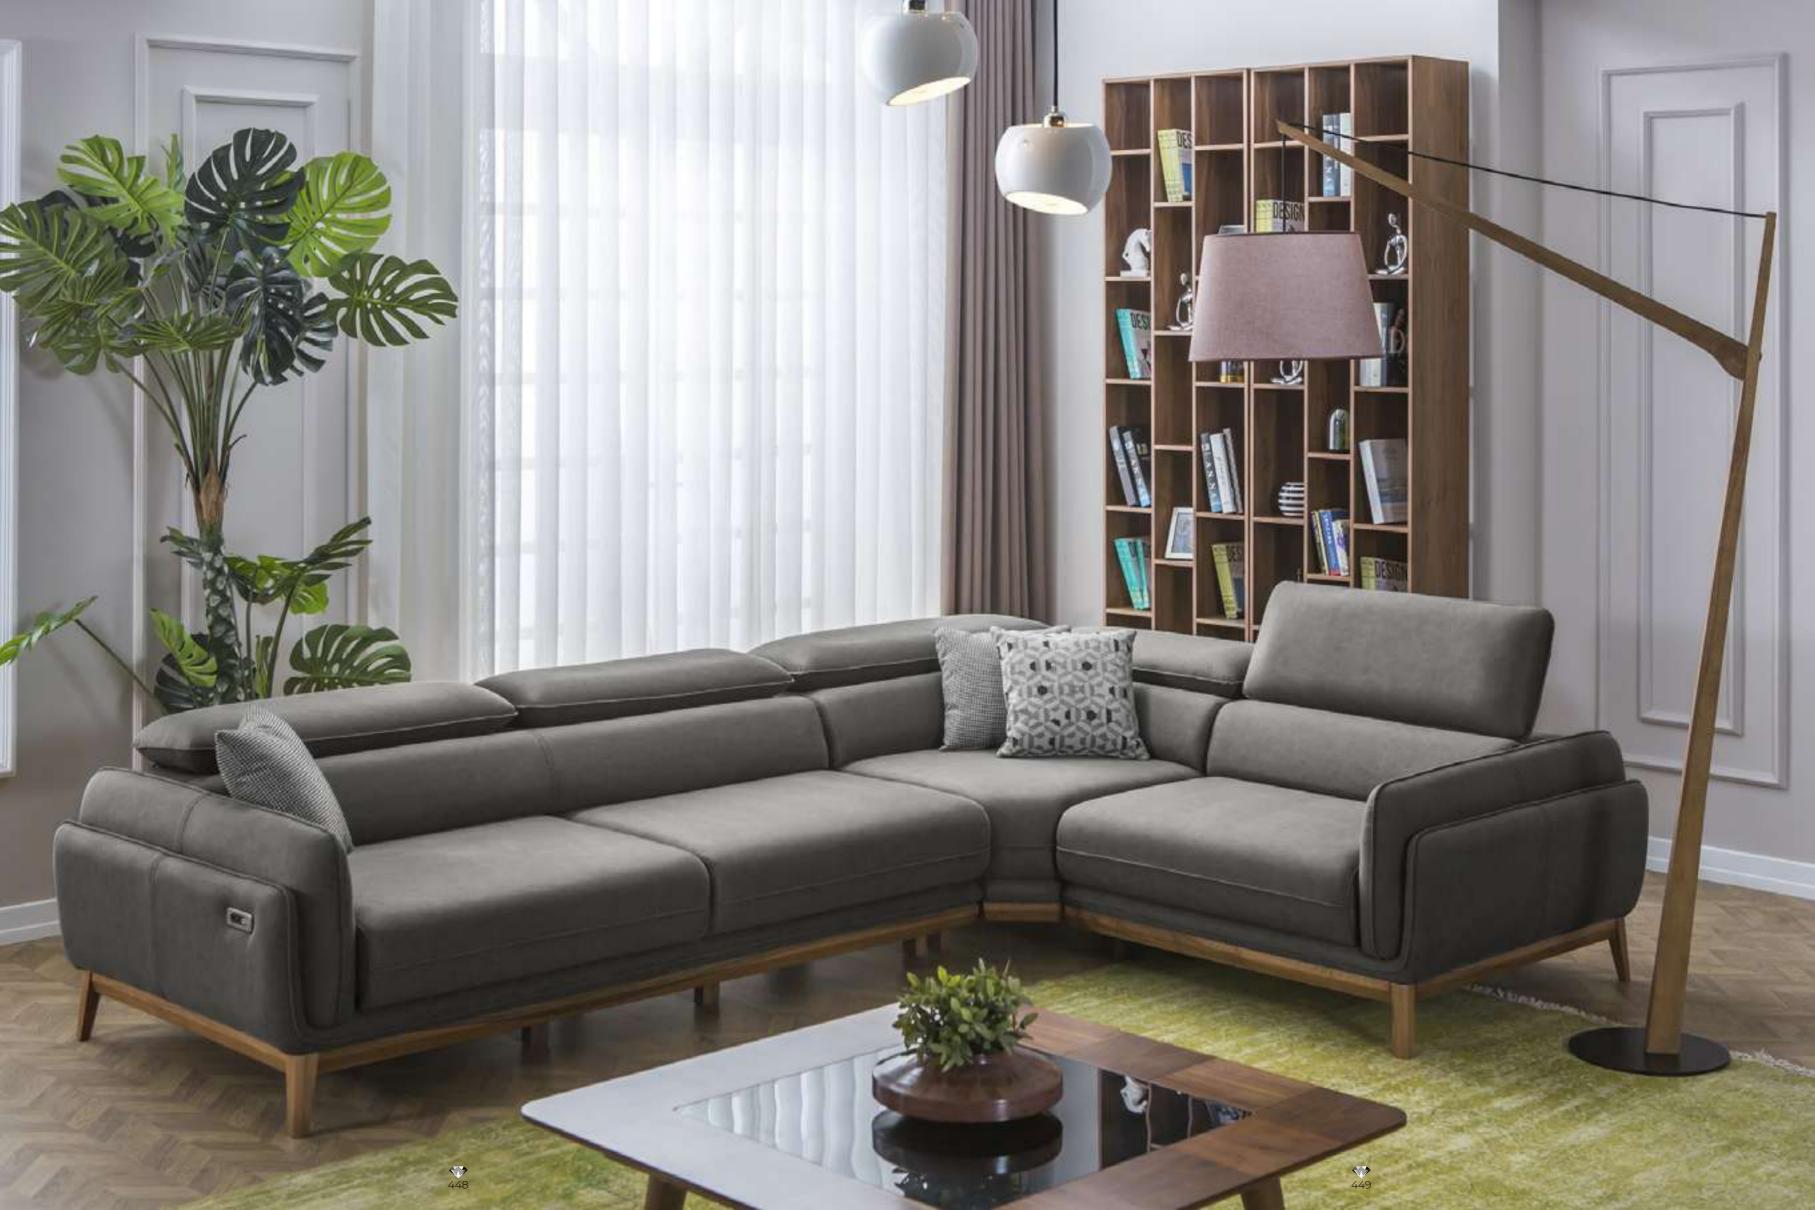

#### Recta V.1 Sofa Set

Recta Sofa, shaped on a flat platform, rises with matte metal legs. Comfortable cushions that allow you to spend a pleasant time are arranged and create a visual rhythm. Contrary to multiple seats, the round wing chair and side table break the stagnation of the rhythm and offer different usage areas. In addition, the linen fabric and stitches used in the throw pillows and cushions strengthen the harmony with a tone-on-tone stance. Its rigidity is maximized by the use of beech timber in its frame and the use of a supporting anchor bar in the sitting.

#### Recta V.1 Corner

Shaped on a flat platform, the Recta Corner rises with matte metal legs. Comfortable cushions that allow you to spend a pleasant time are arranged and create a visual rhythm. Side tables break the stagnation of the rhythm and offer different usage areas. In addition, the linen fabric and stitches used in the throw pillows and cushions strengthen the harmony with a tone-on-tone stance. Its rigidity is maximized by the use of beech timber in its skeleton and the use of a supporting anchor bar in the sitting.

#### Recta V.1 Relax

Shaped on a flat platform, Recta rises with matte metal legs. Comfortable cushions that allow you to spend a pleasant time are arranged and create a visual rhythm. The side table and the resting module break the monotony of the rhythm and offer different usage areas. In addition, the linen fabric and stitches used in the throw pillows and cushions strengthen the harmony with a tone-on-tone stance. Its rigidity is maximized by the use of beech timber in its frame and the use of a supporting anchor bar in the sitting.