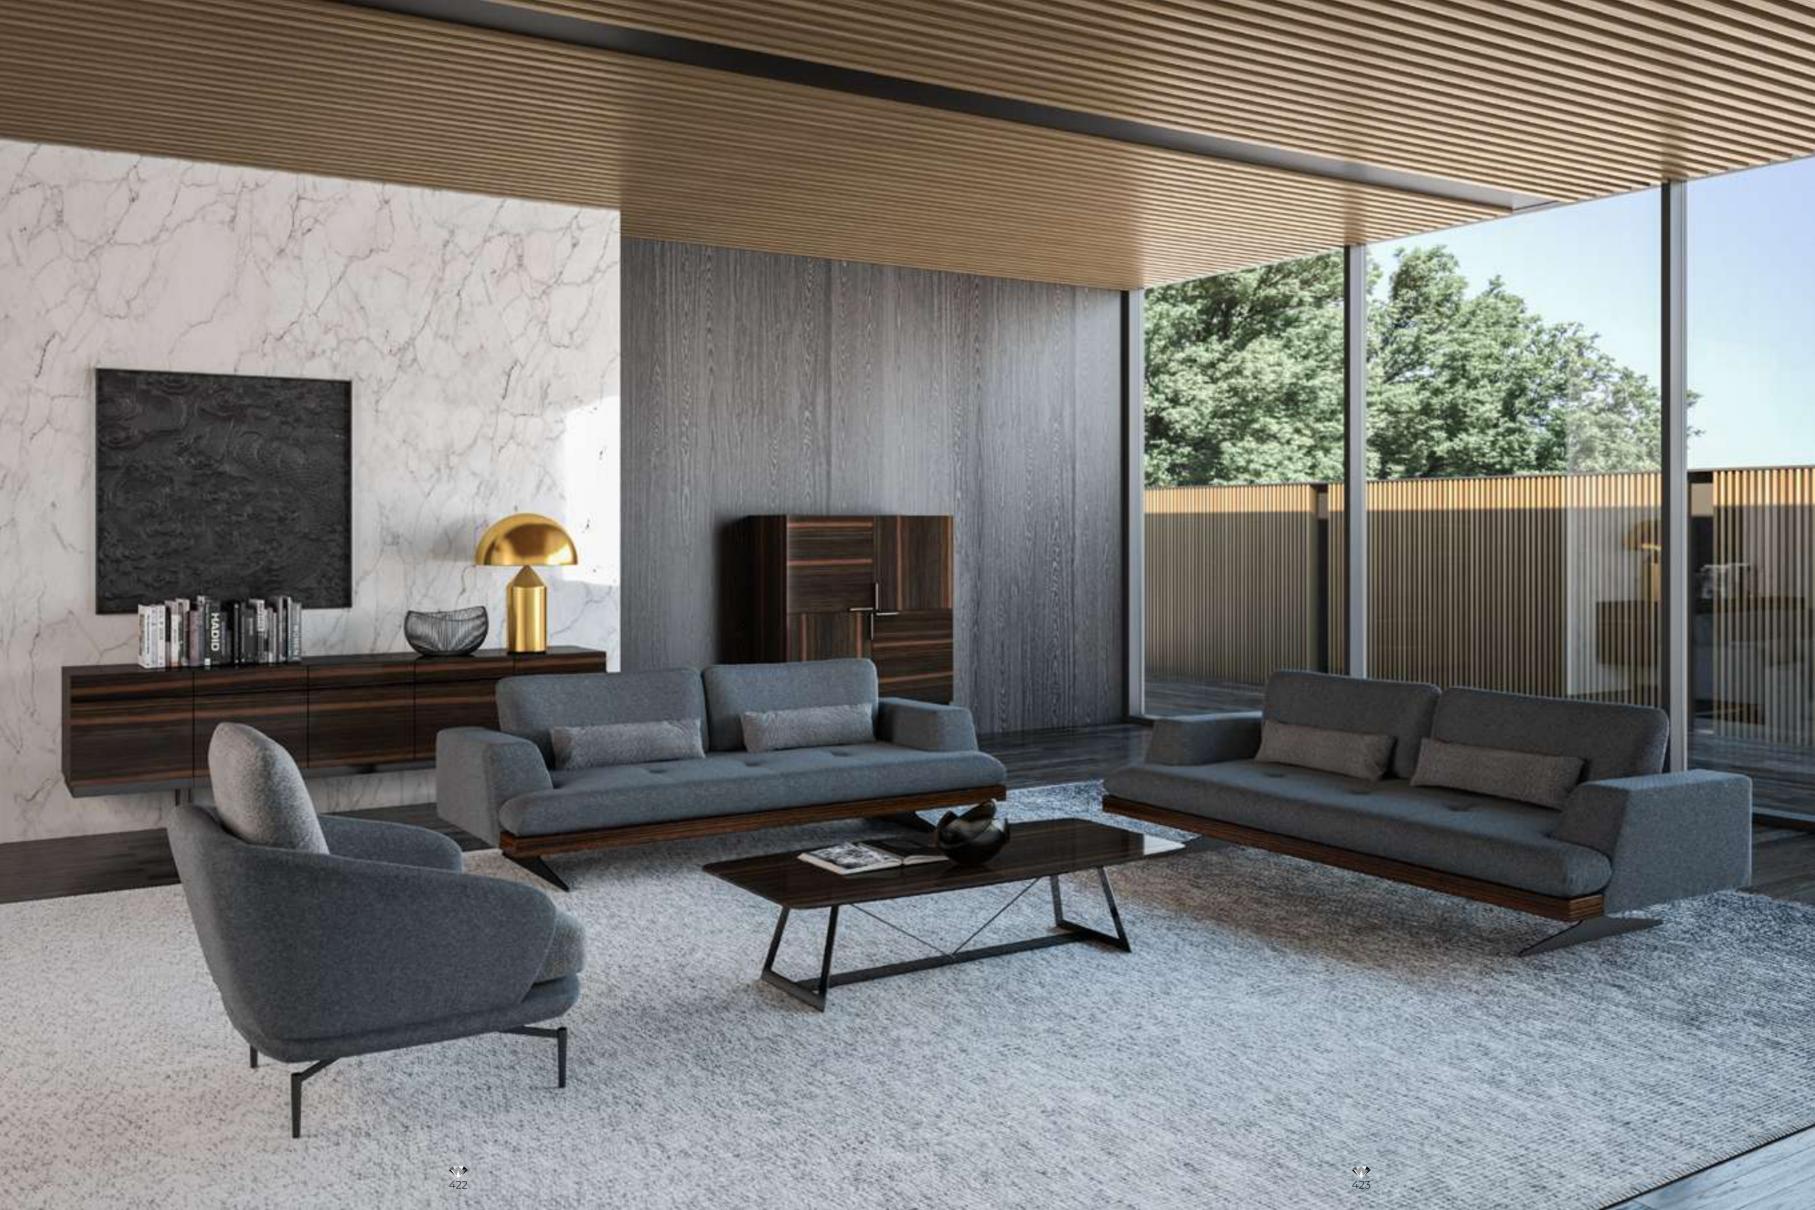

#### Recta V.1 Sofa Set

Recta Sofa, shaped on a flat platform, rises with matte metal legs. Comfortable cushions that allow you to spend a pleasant time are arranged and create a visual rhythm. Contrary to multiple seats, the round wing chair and side table break the stagnation of the rhythm and offer different usage areas. In addition, the linen fabric and stitches used in the throw pillows and cushions strengthen the harmony with a tone-on-tone stance. Its rigidity is maximized by the use of beech timber in its frame and the use of a supporting anchor bar in the sitting.