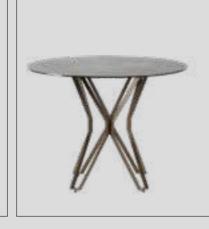

# Icona Dining Room

Metal parts will be placed on the legs of Icona Dining Room, where American walnut is used in wooden parts. Bright anthracite color is used on the lower part of the console, the upper parts of which are painted glass with a marble pattern. The glass used in the middle of the dining table and produced with the painting technique completes this harmony.

# Icona Dining Room

Icona Dining Room embodied with American walnut will feature metal parts on the legs. The products with black painted tempered glass on the upper items, when combined with the moires of the wood, catches a stylish harmony.

# Icona Dining Rroom

Icona Dining Room embodied with American walnut will feature metal parts on the legs. The products with black painted tempered glass on the upper items, when combined with the moires of the wood, catches a stylish harmony.