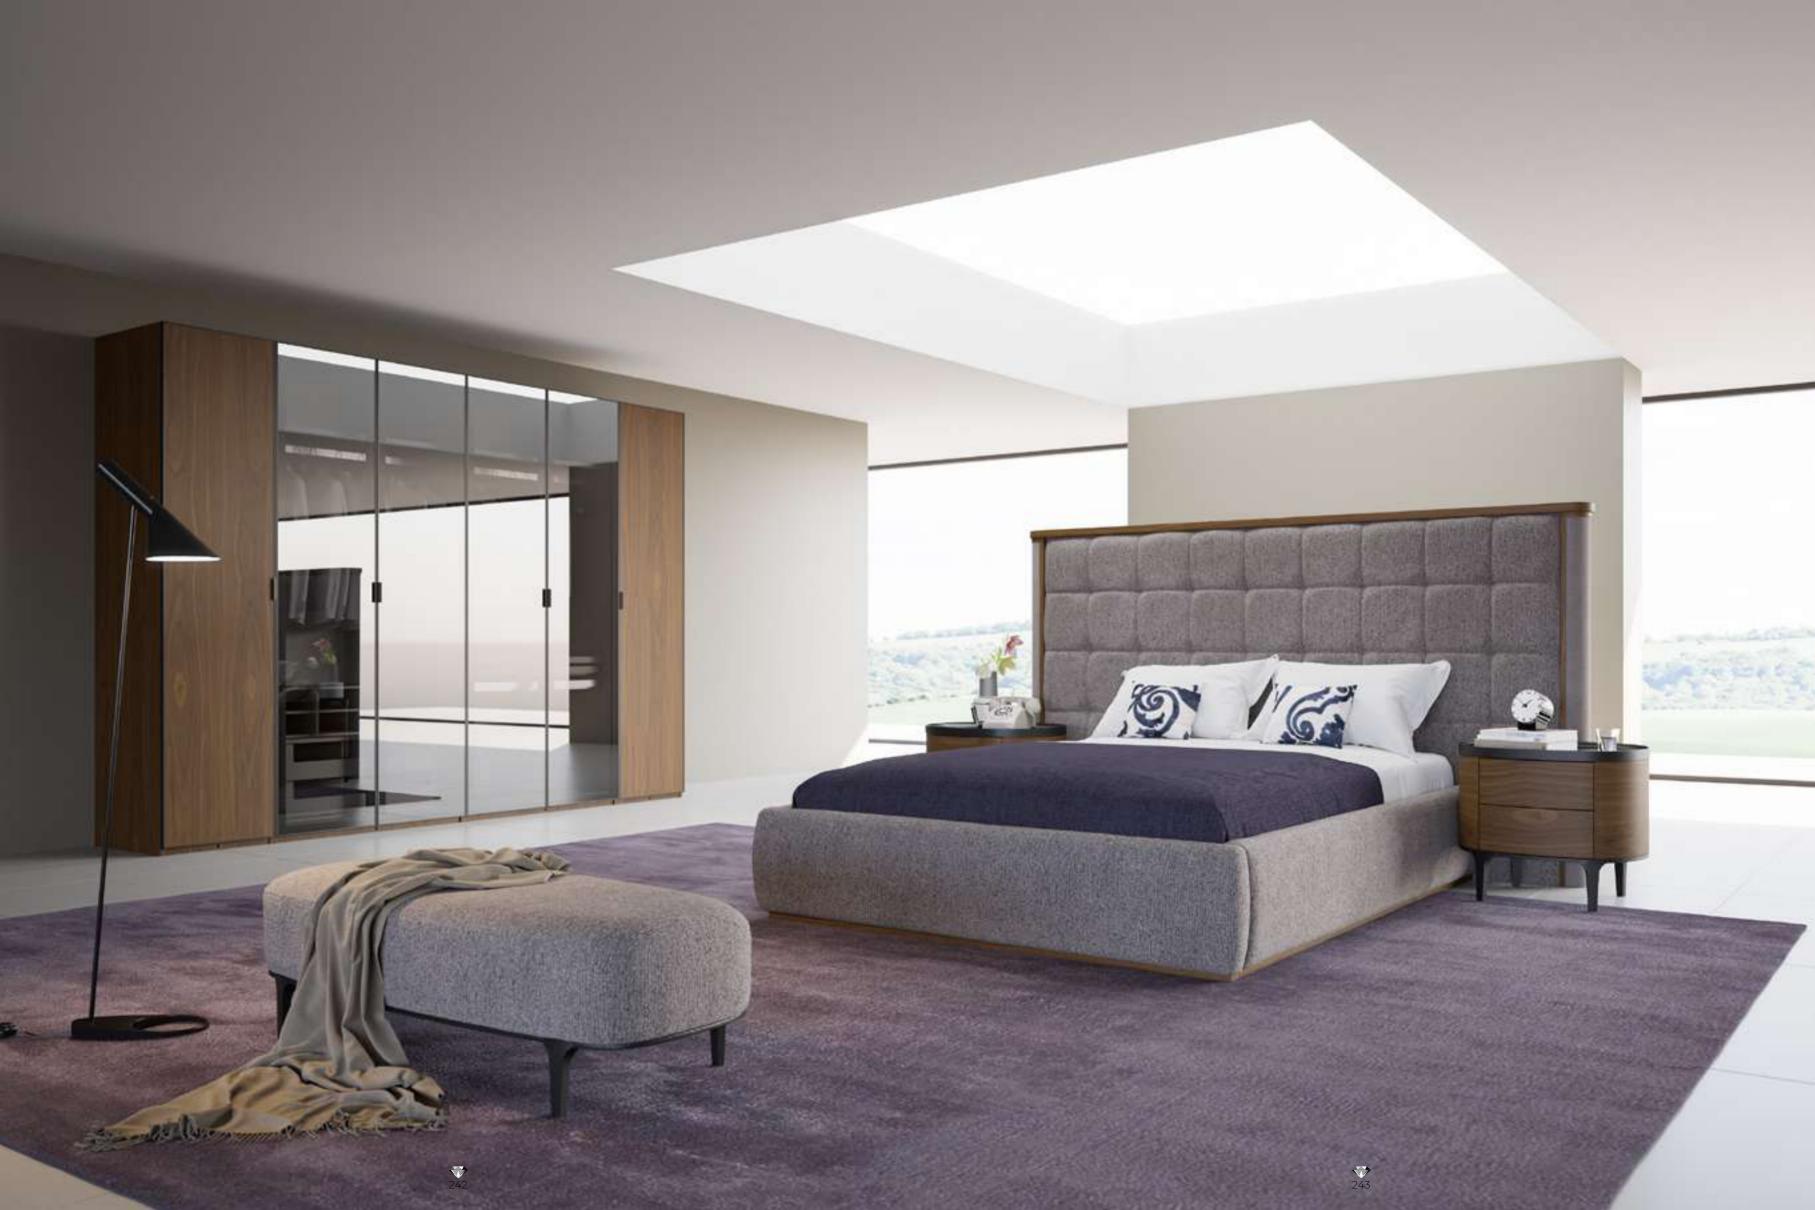

#### Ovale Bedroom

Despite the dominance of rounded edges, the Ovale Bedroom creates a nice contrast with its square patterned quilted upholstery. With its need-oriented minimal design, it is the right choice for those who like simplicity. The cabinet system, which consists of modules, also has a great alternative module for corner solutions. In addition, it guarantees its durability with wooden legs and mdf surfaces.

# Ovale Bedroom

Despite the dominance of rounded edges, the Ovale Bedroom creates a nice contrast with its square patterned quilted upholstery. With its need-oriented minimal design, it is the right choice for those who like simplicity. The cabinet system, which consists of modules, also has a great alternative module for corner solutions. In addition, it guarantees its durability with wooden legs and mdf surfaces.