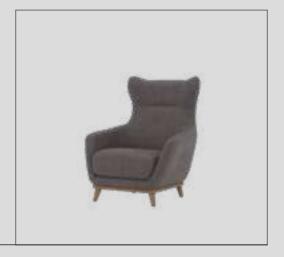

#### Alba Sofa Set

Alba, which means the light that appears before the sunrise, is preparing to enter your life as a symbol of new beginnings. While referring to the meaning of its name with its linear style of clarity and aesthetics, it improves the energy of the environment with the atmosphere it creates.

Alba Armchair demonstrates the importance given to the use of natural materials with its beech wood lathe feet and bouclé fabric with high cotton content; It offers a long service life with the use of beech timber and poplar plywood in its frames.