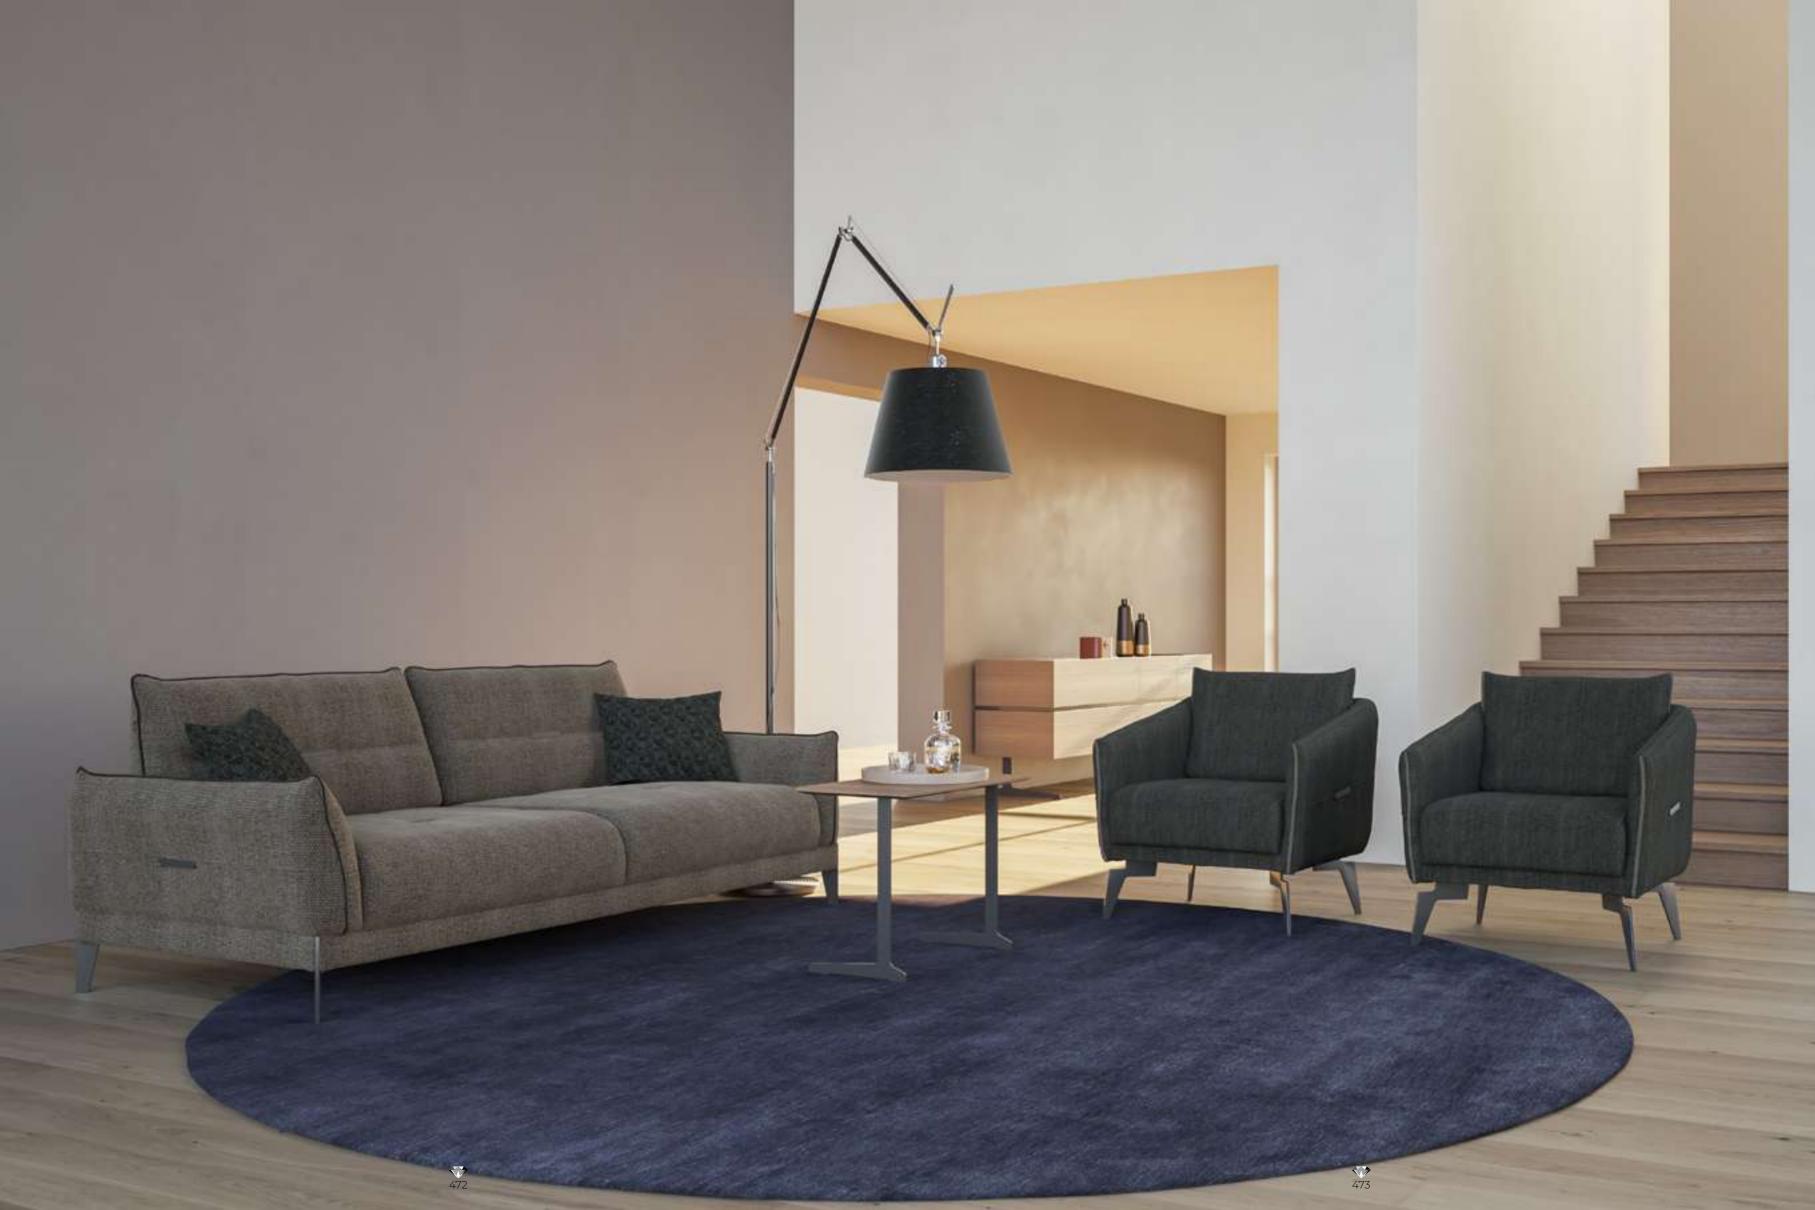

#### Recta V.1 Sofa Set

Recta Sofa, shaped on a flat platform, rises with matte metal legs. Comfortable cushions that allow you to spend a pleasant time are arranged and create a visual rhythm. Contrary to multiple seats, the round wing chair and side table break the stagnation of the rhythm and offer different usage areas. In addition, the linen fabric and stitches used in the throw pillows and cushions strengthen the harmony with a tone-on-tone stance. Its rigidity is maximized by the use of beech timber in its frame and the use of a supporting anchor bar in the sitting.

# Valeri V.1 Sofa Set

Valeri Sitting Group with 5 different versions; While it looks minimal with its inner surfaces, it catches a flamboyant stance with its quilted back details. The lounge chair and concave seat put you in the focus of the conversation. Linen fabric is used on the inside and nubuck fabric with imported leather look is used on the outside. A high level of comfort is experienced with its mobile seat cushion, back cushions and patterned throw pillows. In addition, beech timber and poplar plywood materials are used in its frame and metal parts in its legs.