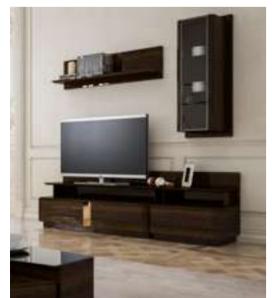

#### Icona Tv Unit

Icona TV Unit, embodied in American moire walnut, makes a name for itself with its elegance in its category. The unit with black painted tempered glass on the upper surface and black plexiglass panel on the vertical sections of the shelves; When combined with the moires of the wood, it achieves a stylish harmony. It offers suitable storage and display space for your objects with its LED illuminated library and showcase. The TV unit, which will give your home a rich stance, can be preferred according to your needs, whether it is single or with all modules.