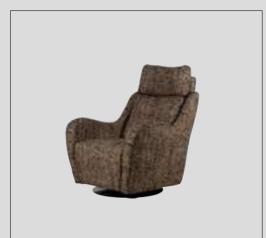

#### Alba Sofa Set

Alba, which means the light that appears before the sunrise, is preparing to enter your life as a symbol of new beginnings. While referring to the meaning of its name with its linear style of clarity and aesthetics, it improves the energy of the environment with the atmosphere it creates.

Alba Armchair demonstrates the importance given to the use of natural materials with its beech wood lathe feet and bouclé fabric with high cotton content; It offers a long service life with the use of beech timber and poplar plywood in its frames.