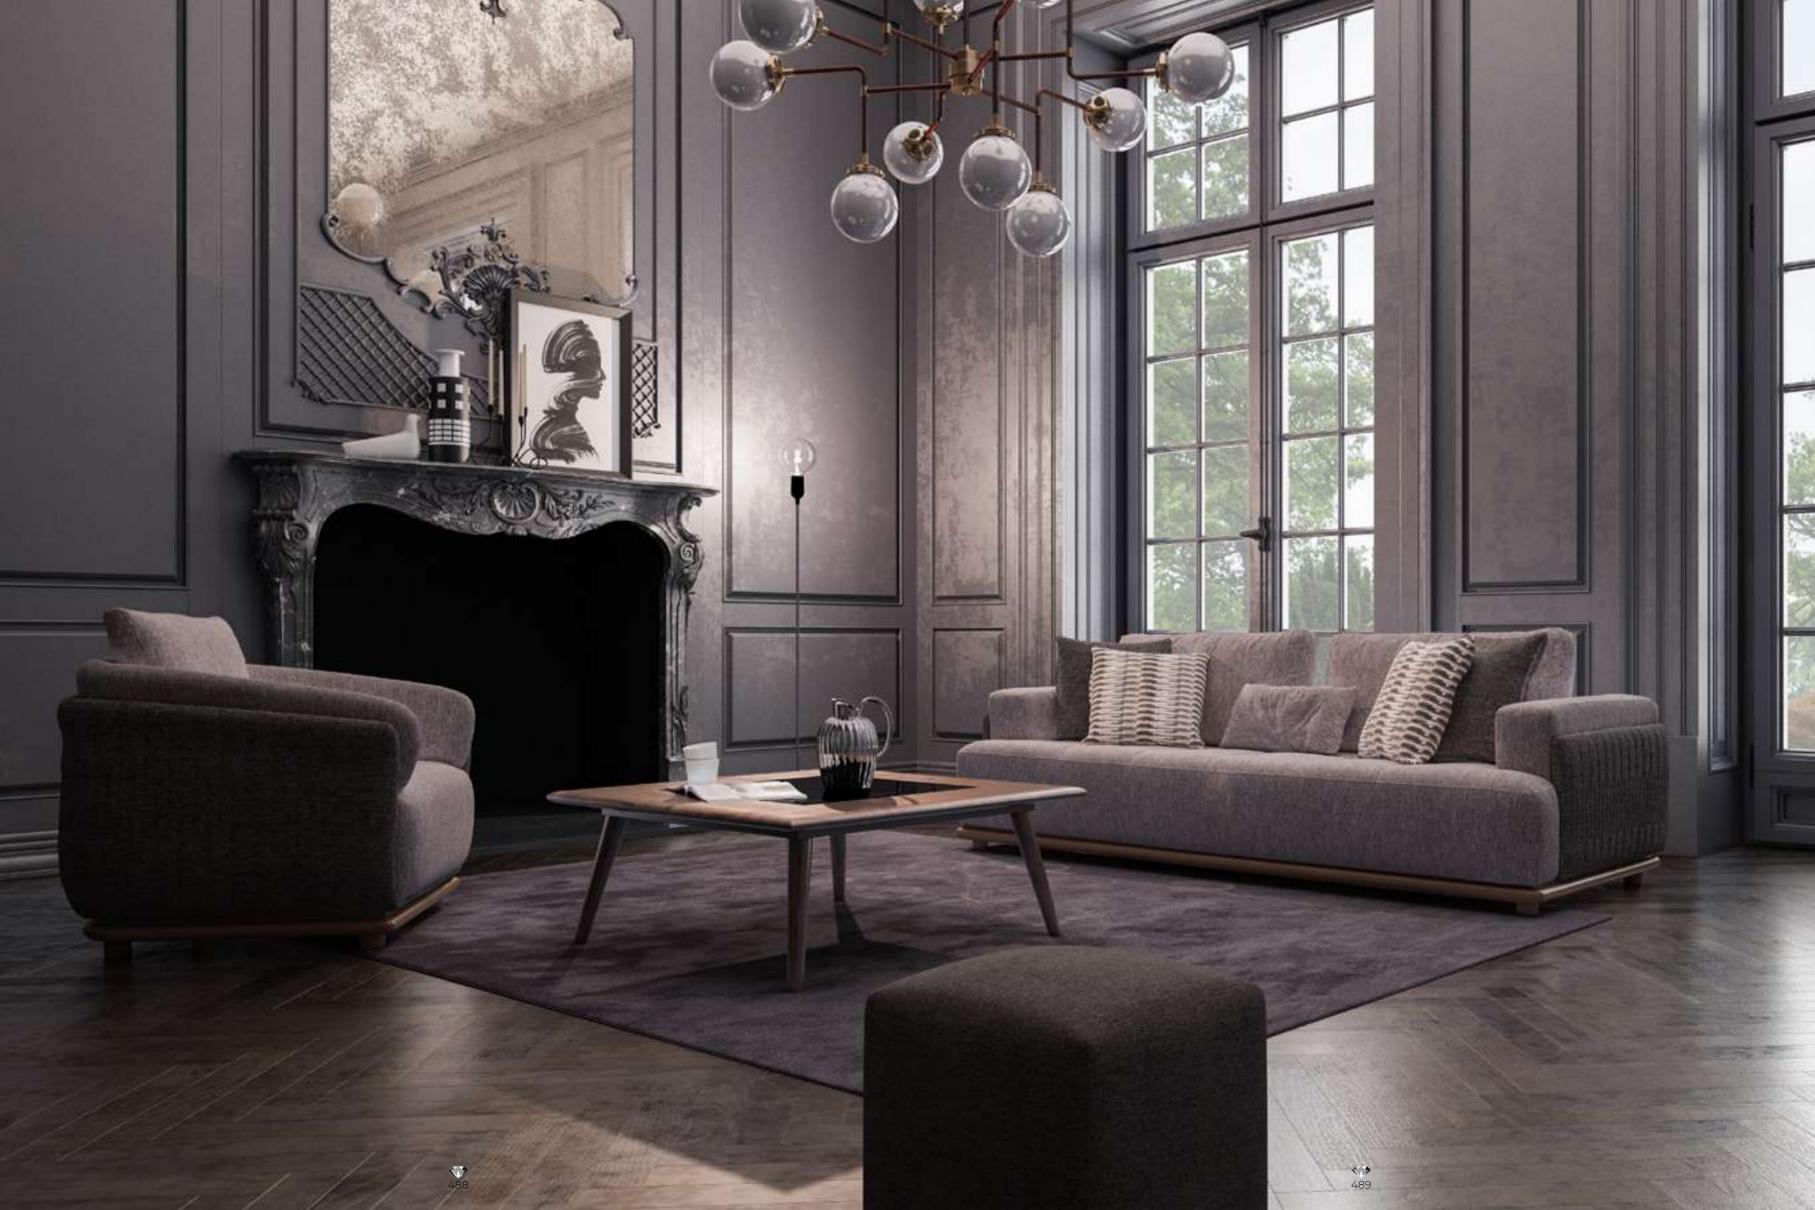

#### Icona Bedroom

Icona Bedroom, designed for you to get rid of all your tiredness and wake up with energy to the new day, is a candidate to be the center of attraction in your home with its comfort and functionality. Standing out with its vertical quilting workmanship and velvet-style fabric preference, the headboard completes the elegance of the bedsteads and nightstands. American walnut veneer is preferred for two-door sliding wardrobes. Bright anthracite color is used on the lower part of the dresser and drawers, as in the nightstands with marble pattern printed glass on them.