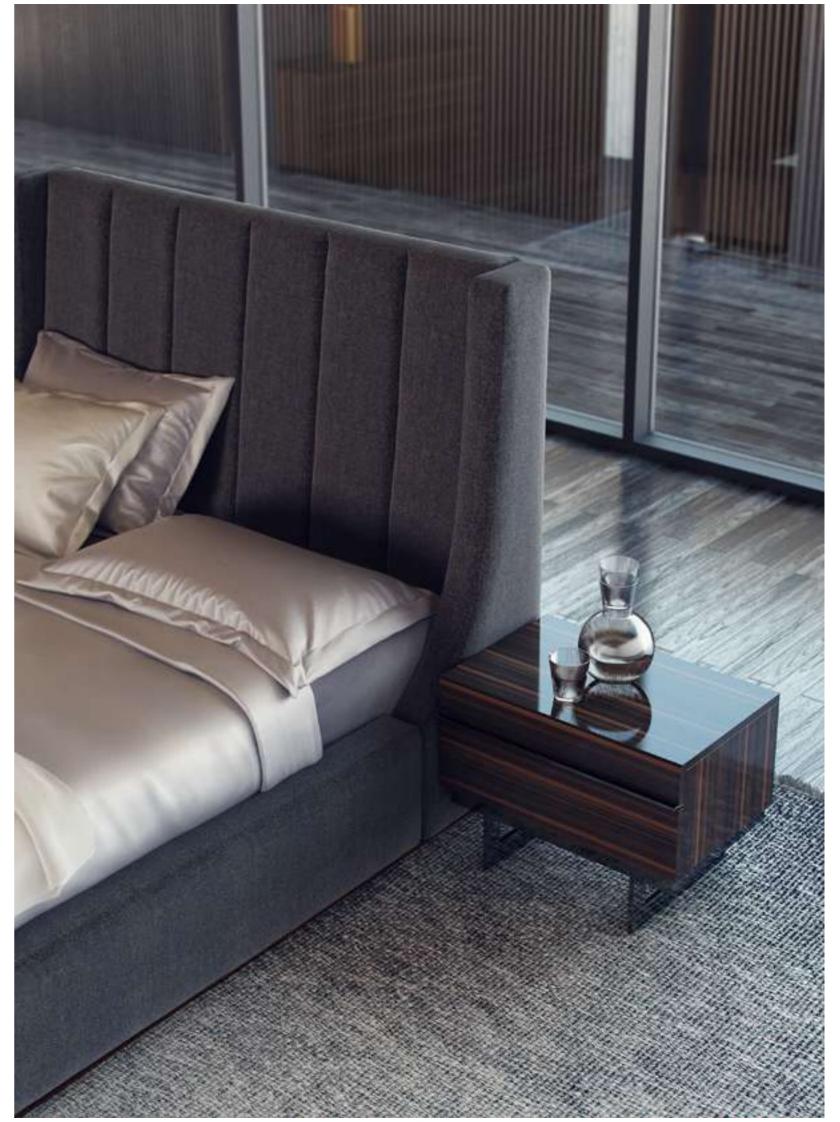

#### Icona Bedroom

Icona Bedroom, designed for you to get rid of all your tiredness and wake up with energy to the new day, is a candidate to be the center of attraction in your home with its comfort and functionality. Standing out with its vertical quilting workmanship and velvet-style fabric preference, the headboard completes the elegance of the bedsteads and nightstands. American walnut veneer is preferred for two-door sliding wardrobes. Bright anthracite color is used on the lower part of the dresser and drawers, as in the nightstands with marble pattern printed glass on them.