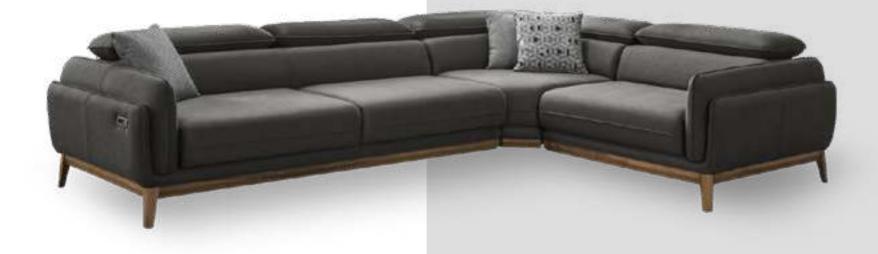

ort. At the same time, the armchair brings the power of nature to your home with its beech timber frame that complements the painted natural wooden leas wooden legs.













#### Moll V.2 Corner Set

Moll make a strong impression on the eye with its comfortable look while striking the balance between functionality and style. The corner group with adjustable headrests with manual mechanism offers functionality with its charging unit and bed mechanism. It is upholstered with nubuck, which conforms to its shape with perfect aesthetics, thus providing optimum comfort. At the same time, the armchair brings the power of nature to your home with its beech timber frame that complements the painted natural wooden legs. Moll is waiting to meet you with two different versions as Vol2 and Vol4.











#### Moll V.4 Corner Set

Moll make a strong impression on the eye with its comfortable look while striking the balance between functionality and style. The corner group with adjustable headrests with manual mechanism offers functionality with its charging unit and bed mechanism. It is upholstered with nubuck, which conforms to its shape with perfect aesthetics, thus providing optimum comfort. At the same time, the armchair brings the power of nature to your home with its beech timber frame that complements the painted natural wooden legs. Moll is waiting to meet you with two different versions as Vol2 and Vol4.









**450** 





#### Moll V.1 Relax

Moll make a strong impression on the eye with its comfortable look while striking the balance between functionality and style.