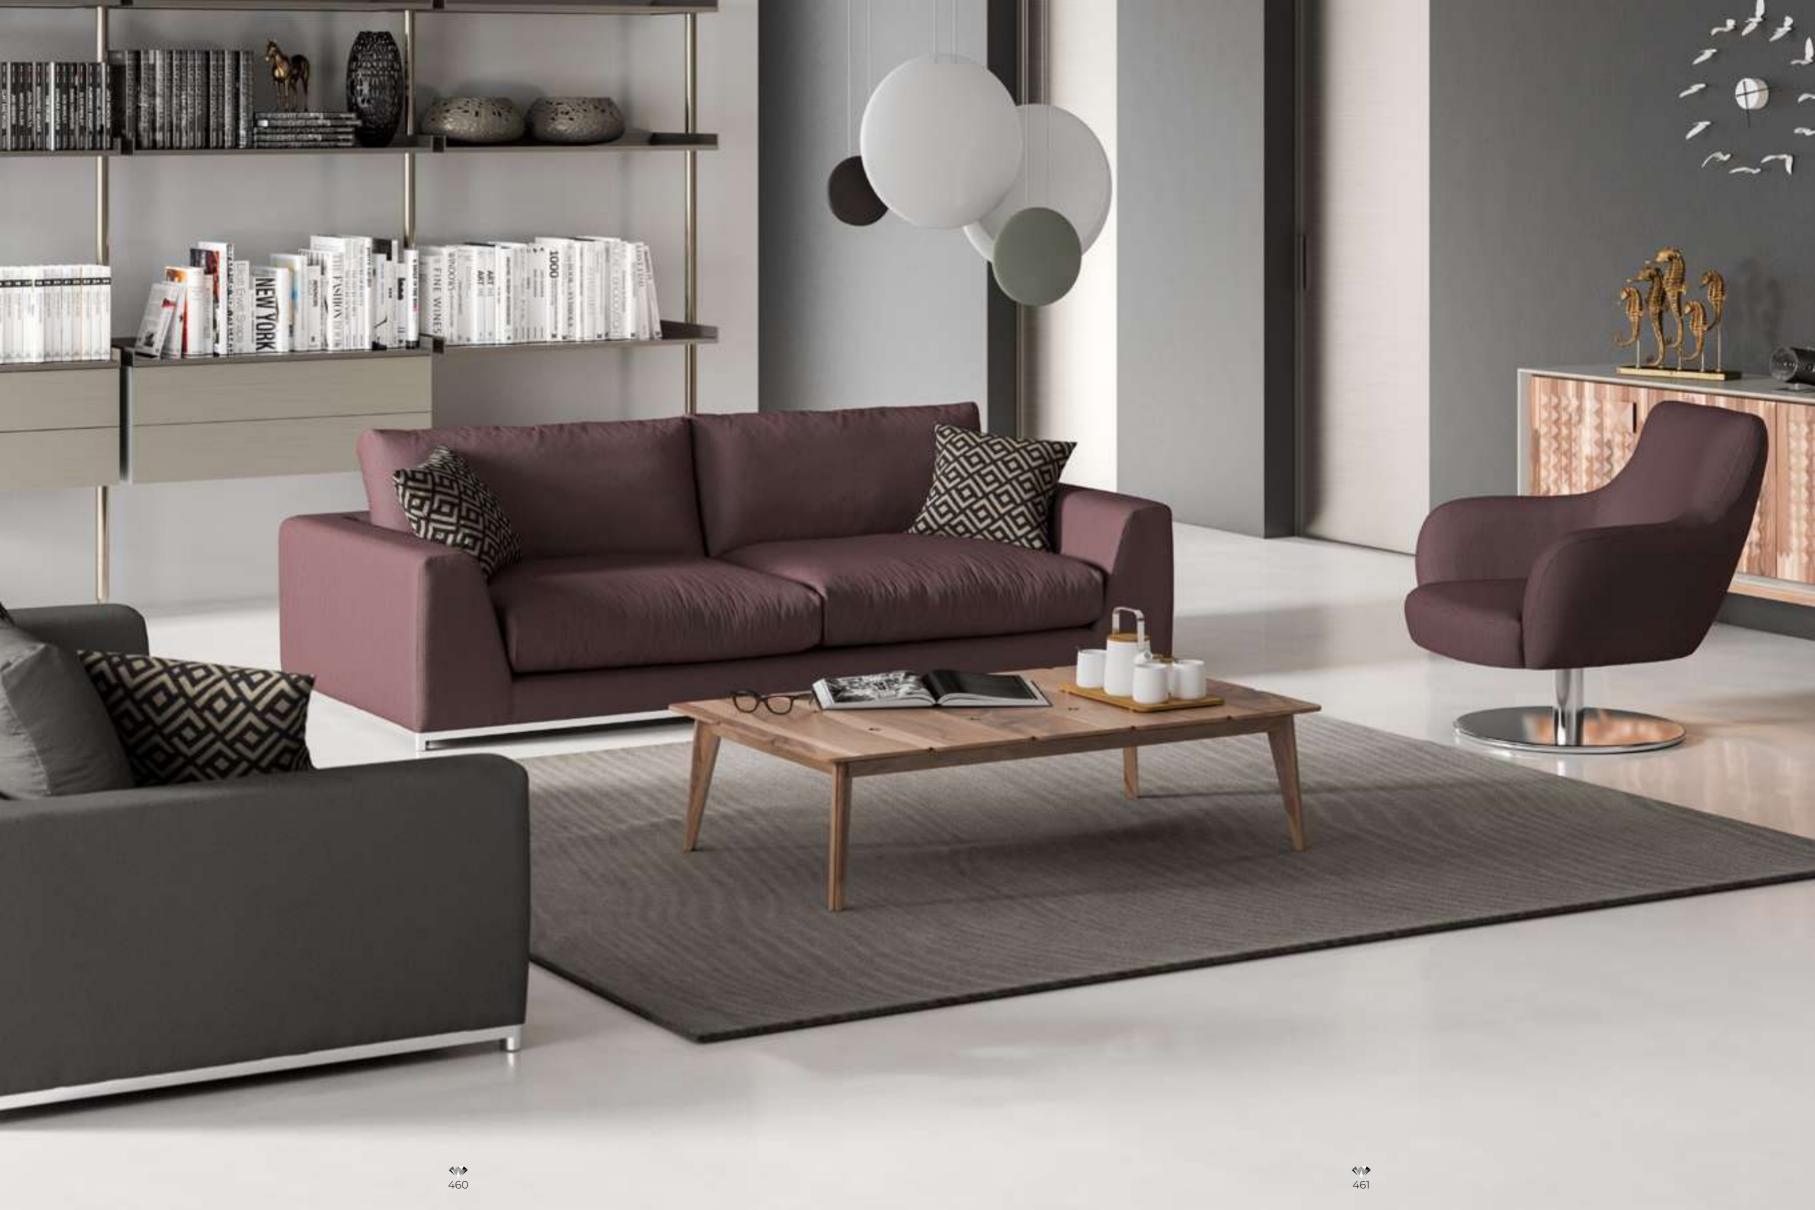

#### Recta V.1 Sofa Set

Recta Sofa, shaped on a flat platform, rises with matte metal legs. Comfortable cushions that allow you to spend a pleasant time are arranged and create a visual rhythm. Contrary to multiple seats, the round wing chair and side table break the stagnation of the rhythm and offer different usage areas. In addition, the linen fabric and stitches used in the throw pillows and cushions strengthen the harmony with a tone-on-tone stance. Its rigidity is maximized by the use of beech timber in its frame and the use of a supporting anchor bar in the sitting.

#### Recta V.2 Sofa Set

Recta Sofa, shaped on a flat platform, rises with matte metal legs. Comfortable cushions that allow you to spend a pleasant time are arranged and create a visual rhythm. Contrary to multiple seats, the round wing chair and side table break the stagnation of the rhythm and offer different usage areas. In addition, the linen fabric and stitches used in the throw pillows and cushions strengthen the harmony with a tone-on-tone stance. Its rigidity is maximized by the use of beech timber in its frame and the use of a supporting anchor bar in the sitting.

#### Recta V.3 Sofa Set

Recta Sofa, shaped on a flat platform, rises with matte metal legs. Comfortable cushions that allow you to spend a pleasant time are arranged and create a visual rhythm. Contrary to multiple seats, the round wing chair and side table break the stagnation of the rhythm and offer different usage areas. In addition, the linen fabric and stitches used in the throw pillows and cushions strengthen the harmony with a tone-on-tone stance. Its rigidity is maximized by the use of beech timber in its frame and the use of a supporting anchor bar in the sitting.