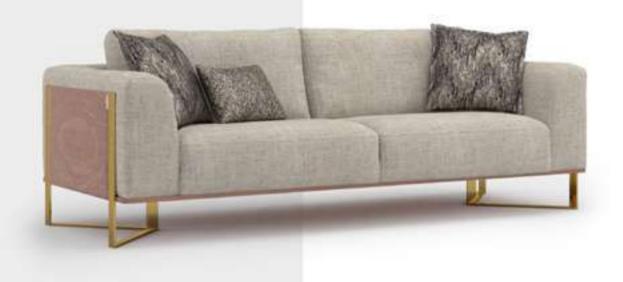

#### Recta V.1 Sofa Set

Recta Sofa, shaped on a flat platform, rises with matte metal legs. Comfortable cushions that allow you to spend a pleasant time are arranged and create a visual rhythm. Contrary to multiple seats, the round wing chair and side table break the stagnation of the rhythm and offer different usage areas. In addition, the linen fabric and stitches used in the throw pillows and cushions strengthen the harmony with a tone-on-tone stance. Its rigidity is maximized by the use of beech timber in its frame and the use of a supporting anchor bar in the sitting.

#### Recta V.2 Sofa Set

Recta Sofa, shaped on a flat platform, rises with matte metal legs. Comfortable cushions that allow you to spend a pleasant time are arranged and create a visual rhythm. Contrary to multiple seats, the round wing chair and side table break the stagnation of the rhythm and offer different usage areas. In addition, the linen fabric and stitches used in the throw pillows and cushions strengthen the harmony with a tone-on-tone stance. Its rigidity is maximized by the use of beech timber in its frame and the use of a supporting anchor bar in the sitting.

#### Recta V.3 Sofa Set

Recta Sofa, shaped on a flat platform, rises with matte metal legs. Comfortable cushions that allow you to spend a pleasant time are arranged and create a visual rhythm. Contrary to multiple seats, the round wing chair and side table break the stagnation of the rhythm and offer different usage areas. In addition, the linen fabric and stitches used in the throw pillows and cushions strengthen the harmony with a tone-on-tone stance. Its rigidity is maximized by the use of beech timber in its frame and the use of a supporting anchor bar in the sitting.