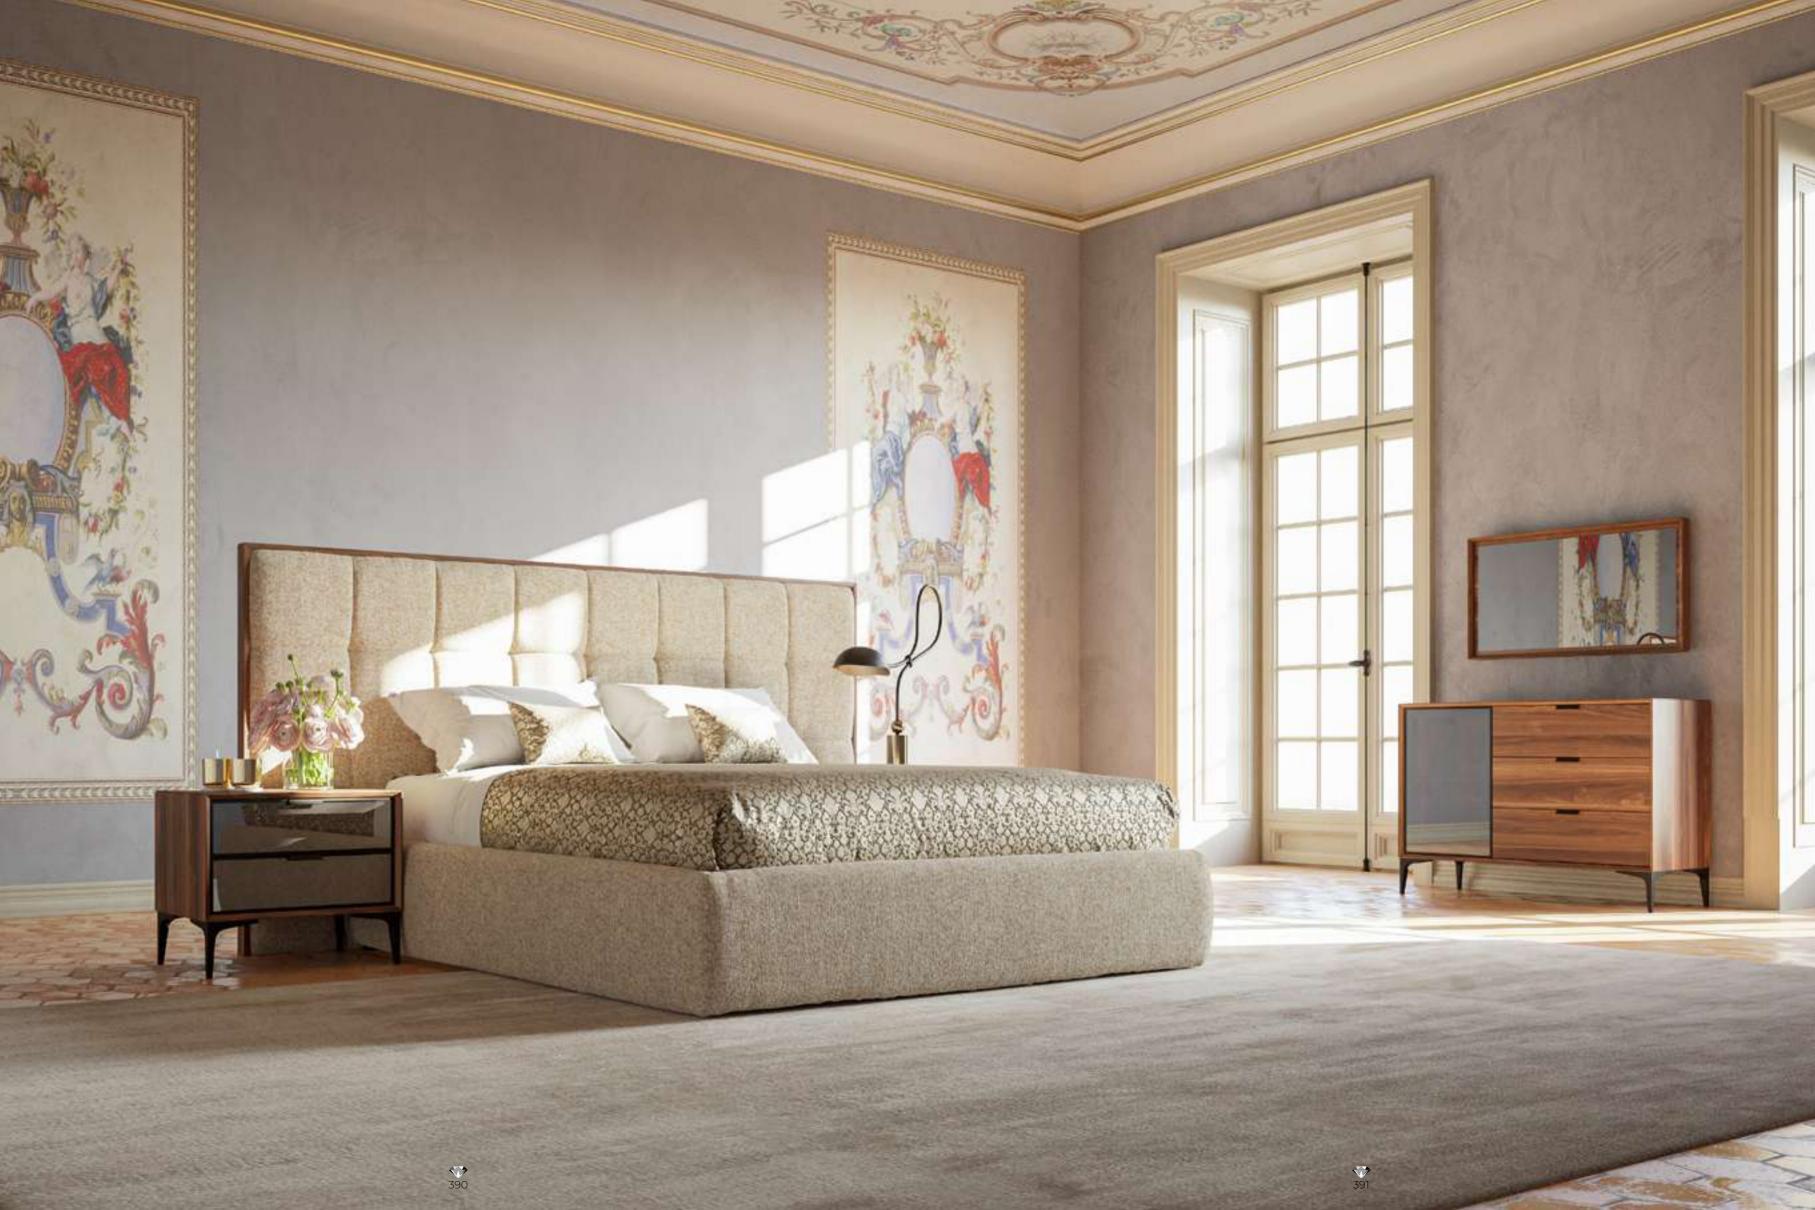

#### Nesta Bedroom

Nesta Bedroom offers flexible use according to the size and shape of your room with its four-door or five-door wardrobe options. With the tempered silver reflective glass used in the cabinet doors, your bedroom takes on a pleasant atmosphere. Products made of particleboard material, which offers the advantage of lightness to the collection, are supported by black matte metal legs. In addition, with its square slices emphasizing the softness of the headboard, it has the visual comfort that meets the requirements of contemporary life.