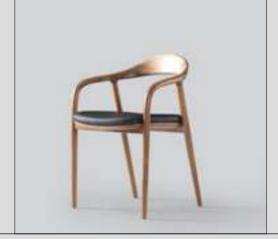

des depth in the seat by moving back and forth thanks to its mechanism that gives it a nice curve. The Local Hardwood Walnut solid coffee table, which has the warm tones of wood, is located at the two ends of the corner group and in the middle part. While natural wood is used in the foot part, linen fabric is used in the upholstery. Beech wood and metal frame are used.









FOC





# Complementary

Bookcase
Chair
Bergere
Coffee tables
Workdesk
Mirror
Bench
Pouff
Table
Dresser
Chest of Drawer
Lightining
Daybed

#### **Bookcase**



**Akros** W:145 D:30 H:240



**Altra**W:60 D:30 H:240



**Orion**W:60 D:30 H:240



**Linosa** W:200 D:36 H:155

#### -Chair



Icona Metal W:52 D:60 H:86



Icona Ahşap W:58 D:62 H:75



**Lisa V.1**W:57 D:51 H83

#### -Chair



**Alvin** W:58 D:60 H:93



**Artı** W:49 D:48 H:78



**Aura** W:58 D:60 H:93



**Lisa V.2** W57 D:51 H83



**Manzoni** W:60 D:59 H:86



**Mila** W:52 D:60 H:86



**Elegant**W:58 D:59 H:92



**Viera** W:53 D:50 H:78



**Lima** W:50 D:53 H:87



**Recta**W:62 D:60 H:79



**Pralin**W:87 D:52 H:102



**Raks** W:47 D:52 H:87

#### Chair



**Rita** W:53 D:63 H:85



Barones



**Gold** W:49 D:57 H:91



**Frida**W:80 D:90 H:100

Bergere



**Frida V.2**W:80 D:90 H:100



**Mila** W:90 D:75 H:79



**Gold V.2** W:49 D:57 H:91



**Mer** W:62 D:52 H:82



**Norma** W:52 D:58 H:90



**Queen V.1**W:110 D:115 H:90



**Queen V.2** W:70 D:90 H:80



**Marla** W:950 D:950 H:82



**Roza** W:54 D:66 H:83



**Nox** W:62 D:60 H:83



**Polo V.4**W:70 D:80 H:100



**Polo V.5** W:70 D:80 H:100



**Polo V.6**W:70 D:80