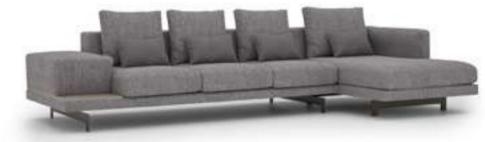

#### Recta V.1 Sofa Set

Recta Sofa, shaped on a flat platform, rises with matte metal legs. Comfortable cushions that allow you to spend a pleasant time are arranged and create a visual rhythm. Contrary to multiple seats, the round wing chair and side table break the stagnation of the rhythm and offer different usage areas. In addition, the linen fabric and stitches used in the throw pillows and cushions strengthen the harmony with a tone-on-tone stance. Its rigidity is maximized by the use of beech timber in its frame and the use of a supporting anchor bar in the sitting.