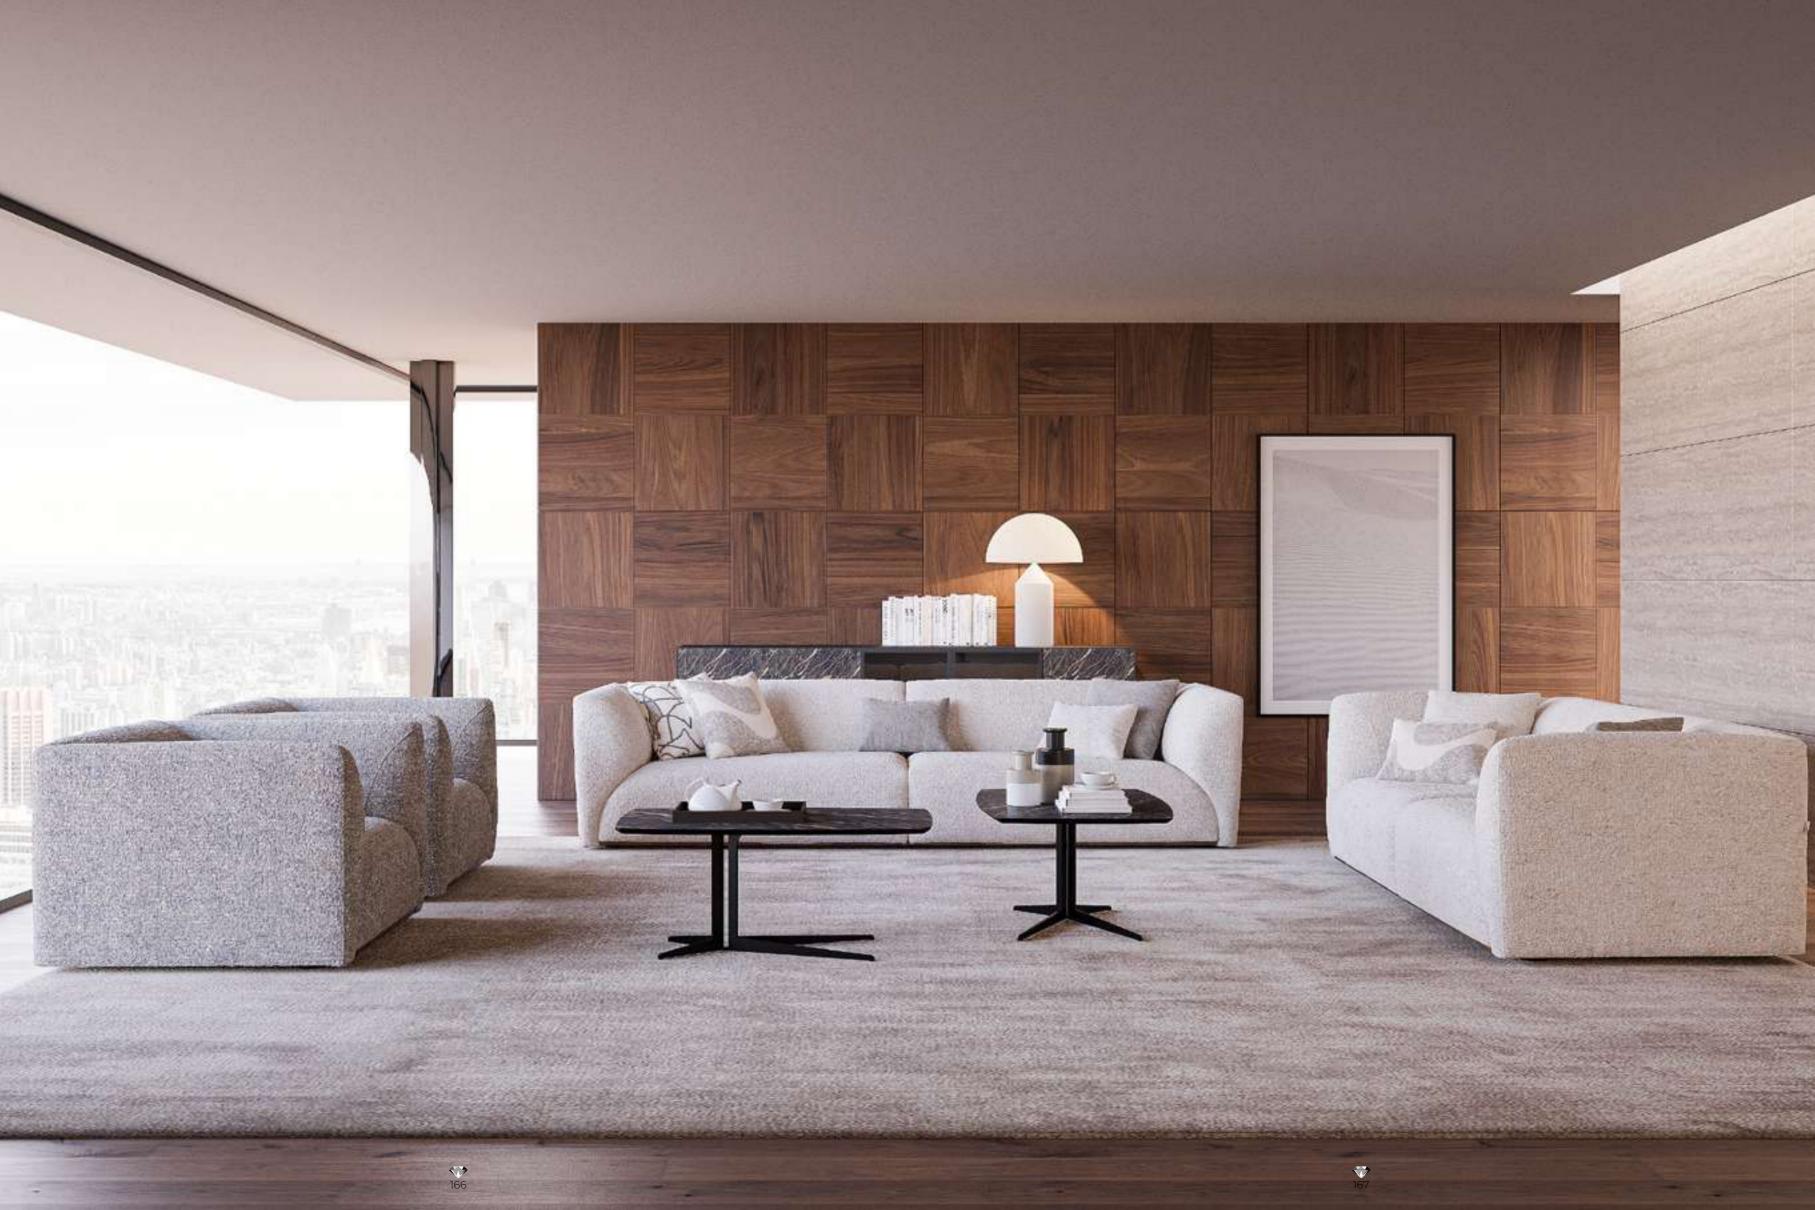

#### Recta V.1 Sofa Set

Recta Sofa, shaped on a flat platform, rises with matte metal legs. Comfortable cushions that allow you to spend a pleasant time are arranged and create a visual rhythm. Contrary to multiple seats, the round wing chair and side table break the stagnation of the rhythm and offer different usage areas. In addition, the linen fabric and stitches used in the throw pillows and cushions strengthen the harmony with a tone-on-tone stance. Its rigidity is maximized by the use of beech timber in its frame and the use of a supporting anchor bar in the sitting.

#### Recta V.2 Sofa Set

Recta Sofa, shaped on a flat platform, rises with matte metal legs. Comfortable cushions that allow you to spend a pleasant time are arranged and create a visual rhythm. Contrary to multiple seats, the round wing chair and side table break the stagnation of the rhythm and offer different usage areas. In addition, the linen fabric and stitches used in the throw pillows and cushions strengthen the harmony with a tone-on-tone stance. Its rigidity is maximized by the use of beech timber in its frame and the use of a supporting anchor bar in the sitting.

#### Recta V.3 Sofa Set

Recta Sofa, shaped on a flat platform, rises with matte metal legs. Comfortable cushions that allow you to spend a pleasant time are arranged and create a visual rhythm. Contrary to multiple seats, the round wing chair and side table break the stagnation of the rhythm and offer different usage areas. In addition, the linen fabric and stitches used in the throw pillows and cushions strengthen the harmony with a tone-on-tone stance. Its rigidity is maximized by the use of beech timber in its frame and the use of a supporting anchor bar in the sitting.