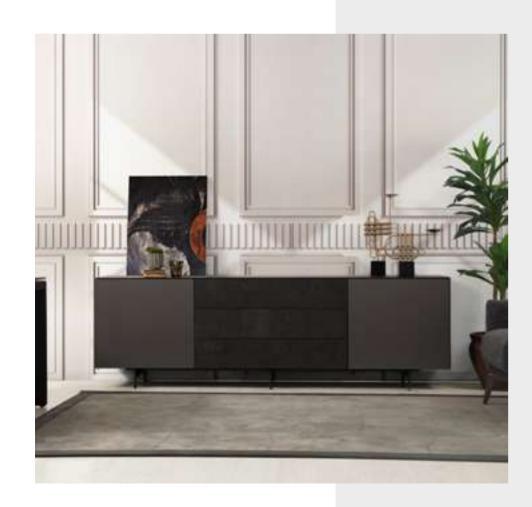

#### Icona Tv Unit

The Icona TV Unit, in which American moire walnut veneer is used in the wooden parts, is painted with marble patterned glass on the upper surface and bright anthracite color is used on the lower part. It offers suitable storage and display space for your objects with its LED illuminated library and showcase. The TV unit, which will give your home a rich stance, can be preferred according to your needs, whether it is single or with all modules.

#### Icona Tv Unit

Icona TV Unit, embodied in American moire walnut, makes a name for itself with its elegance in its category. The unit with black painted tempered glass on the upper surface and black plexiglass panel on the vertical sections of the shelves; When combined with the moires of the wood, it achieves a stylish harmony. It offers suitable storage and display space for your objects with its LED illuminated library and showcase. The TV unit, which will give your home a rich stance, can be preferred according to your needs, whether it is single or with all modules.