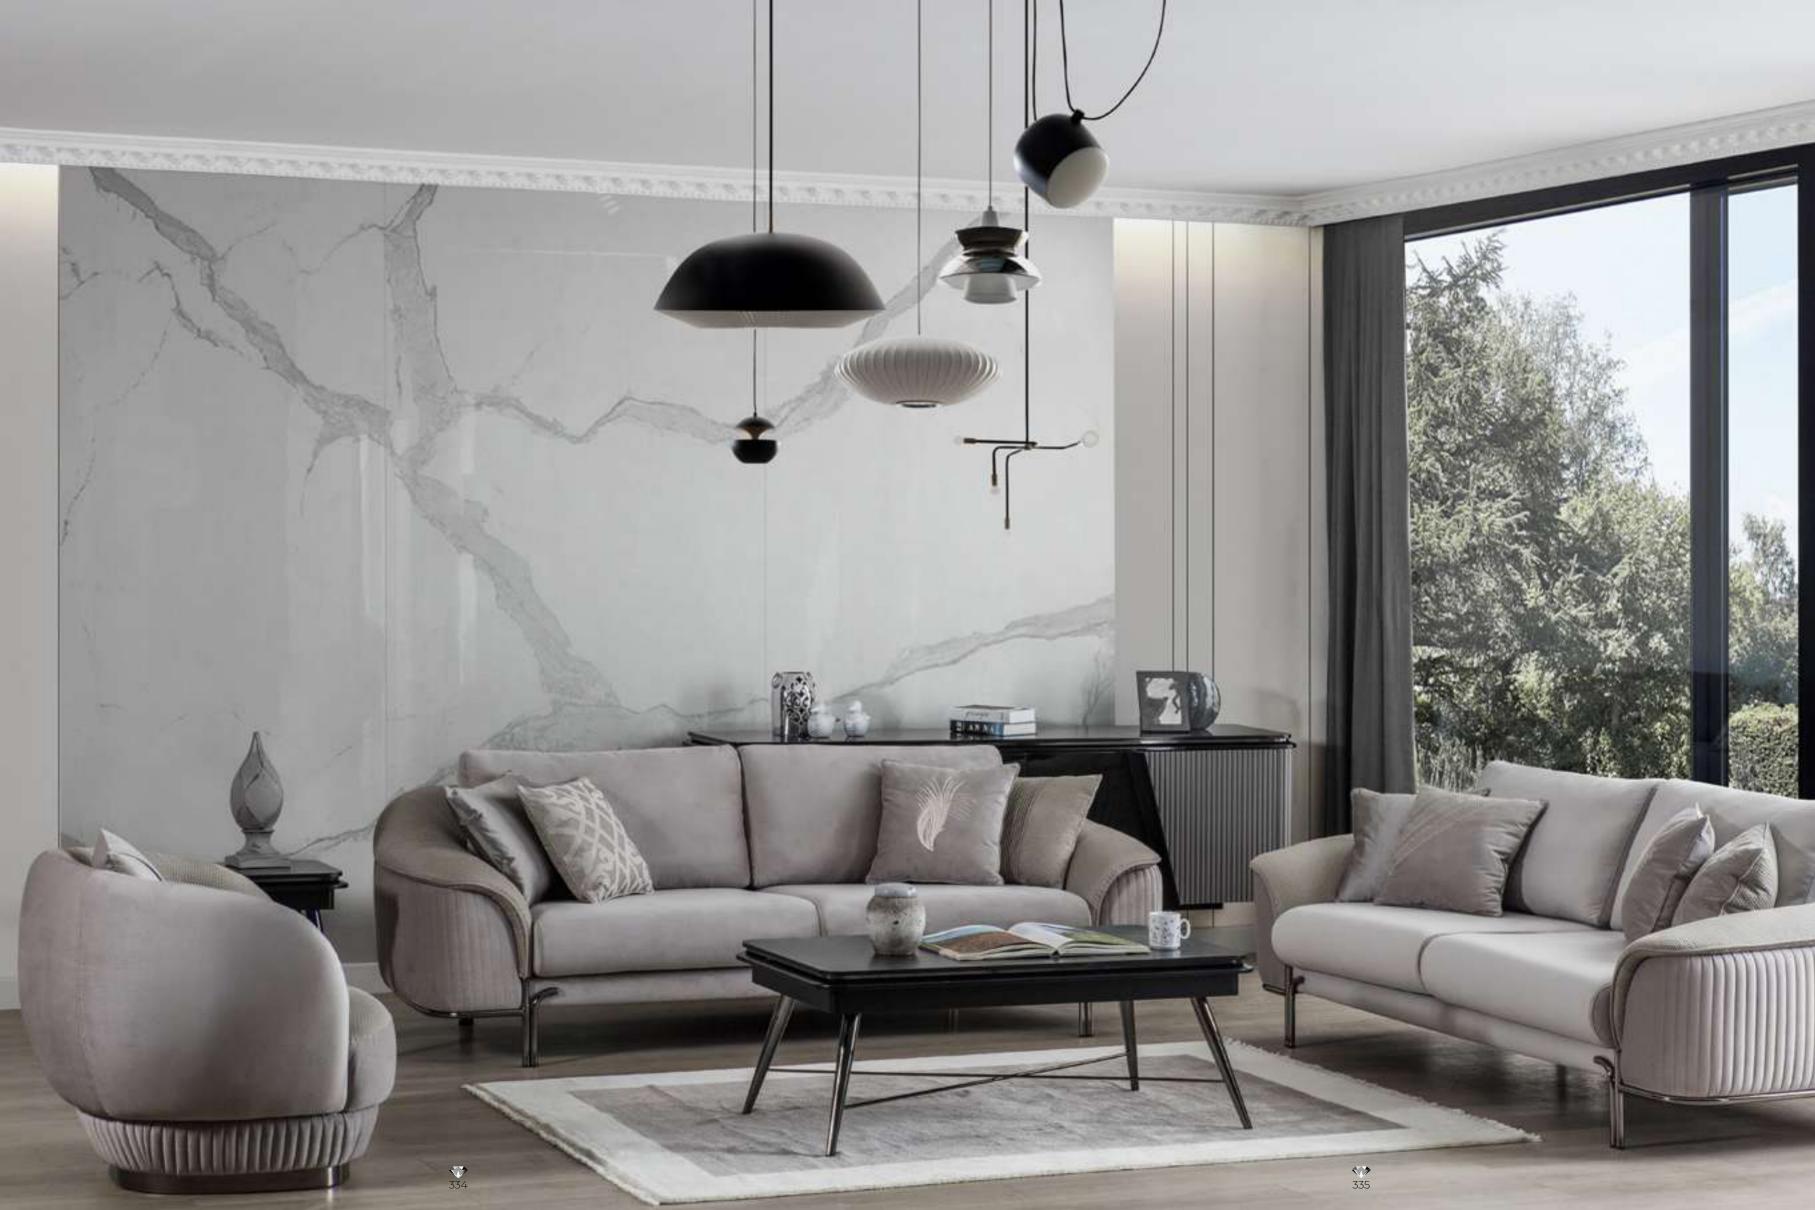

to customers with its complementary products.







#### Mila Tv Unit

Mila TV Unit differs from its counterparts with its unique design details. The smooth marble-like top surface and gray cnc processed front surface, obtained by printing technique, are produced from mdf. The unit, supported by metal casing and legs, provides high strength and is presented to the likes with its complementary products.







Mila Side Table



**33**0





# Mila Sofa Set

Mila Sofa Set, which stands out with its embroidery details, accompanies the pleasant times you will spend with your beloved ones with elegance and comfort. Imported velvet fabric fits perfectly with the soft lines of the sofa. Beech wood and metal frame form the main body, while the design is supported by smoked metal legs.











#### Alvin Bedroom

Alvin Bedroom surprises you with the combination of aesthetics and comfort it adds to your bedroom, the area where you reflect your personality the most. Representing an understated and simple elegance, the bedroom stands out with its originality that brings together the impressive textures and forms of nature. While the headboard, which has a timeless sense of elegance, manages to attract attention with its special quilted details; walnut veneer surfaces and anthracite mdf doors fit perfectly with the metal details on the legs.









#### Alvin Bedroom

Alvin Bedroom surprises you with the combination of aesthetics and comfort it adds to your bedroom, the area where you reflect your personality the most. Representing an understated and simple elegance, the bedroom