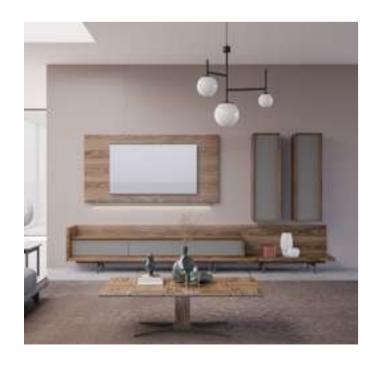

ed together with the metal profile guarantee durability.







#### Recta Walnut Dining Room

Recta Dining Room reflects all the styles of modern lines in furniture with its custom made metal paint and walnut veneer. While the collection made of mdf which makes a difference with its original design; warms you up with the warmth of wood tones. In addition, the metal legs used in the console together with the metal profile guarantee its durability.









#### Recta Walnut Tv Unit

Recta TV Unit reflects all the lines of modern furniture with its custom metal paint and walnut veneer. While the collection of mdf material makes a difference with its original design; warms you up with the warmth of wood tones. In addition, the metal legs used together with the metal profile durability.









NILLS / ALL COLLECTION / RECTA

#### Recta V.1 Sofa Set

Recta Sofa, shaped on a flat platform, rises with matte metal legs. Comfortable cushions that allow you to spend a pleasant time are arranged and create a visual rhythm. Contrary to multiple seats, the round wing chair and side table break the stagnation of the rhythm and offer different usage areas. In addition, the linen fabric and stitches used in the throw pillows and cushions strengthen the harmony with a tone-on-tone stance. Its rigidity is maximized by the use of beech timber in its frame and the use of a supporting anchor bar in the sitting.









NILLS / ALL COLLECTION / RECTA



#### Recta V.2 Sofa Set

Recta Sofa, shaped on a flat platform, rises with matte metal legs. Comfortable cushions that allow you to spend a