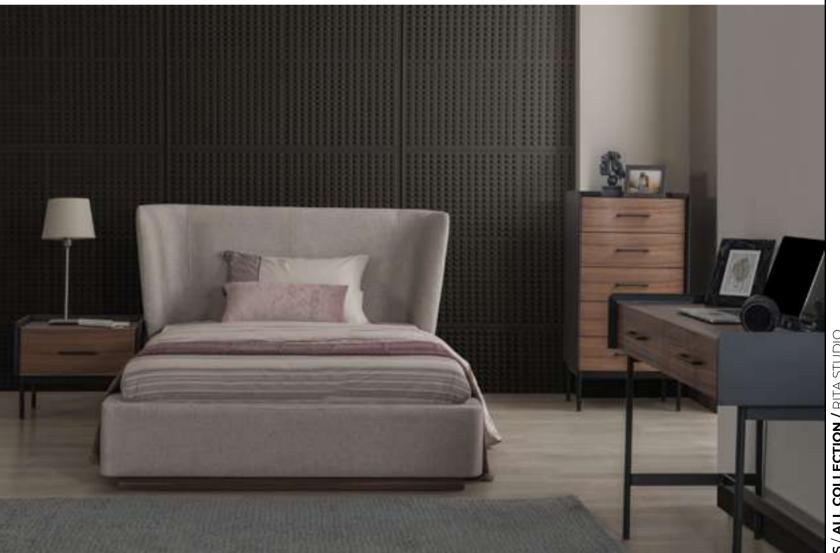

#### Rita Bedroom

Reflecting the timeless elegance of wood with the American Walnut veneer used on the bodies, Rita Bedroom is a candidate to be the new attraction point of your home. With its headboard that embraces you, the bed in which you want to spend longer time supports visual comfort with its linen fabric. The products, which are given a contour effect with black painted mdf material, increase the sense of linearity with their high metal feet.

L COLLECTION / RITA

#### Rita Studio Bedroom

Reflecting the timeless elegance of wood with the American Walnut veneer used on the bodies, Rita Bedroom is a candidate to be the new attraction point of your home. With its headboard that embraces you, the bed in which you want to spend longer time supports visual comfort with its linen fabric. The products, which are given a contour effect with black painted mdf material, increase the sense of linearity with their high metal feet.