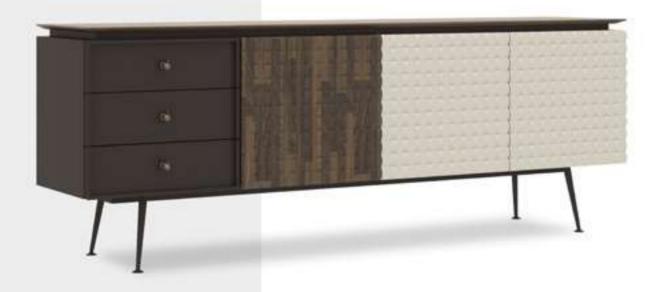

# Icona Dining Room

Metal parts will be placed on the legs of Icona Dining Room, where American walnut is used in wooden parts. Bright anthracite color is used on the lower part of the console, the upper parts of which are painted glass with a marble pattern. The glass used in the middle of the dining table and produced with the painting technique completes this harmony.