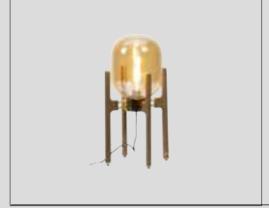

#### Aura Bedroom

Aura, which will change the atmosphere of your bedroom with its bright and stylish design, adds a new dimension to the understanding of quality. Gold-coloured metal legs and profile-framed bronze reflective glasses blend beautifully with the reflections of the varnished surfaces. High quality craftsmanship can be seen in all details in the italian walnut veneer collection.