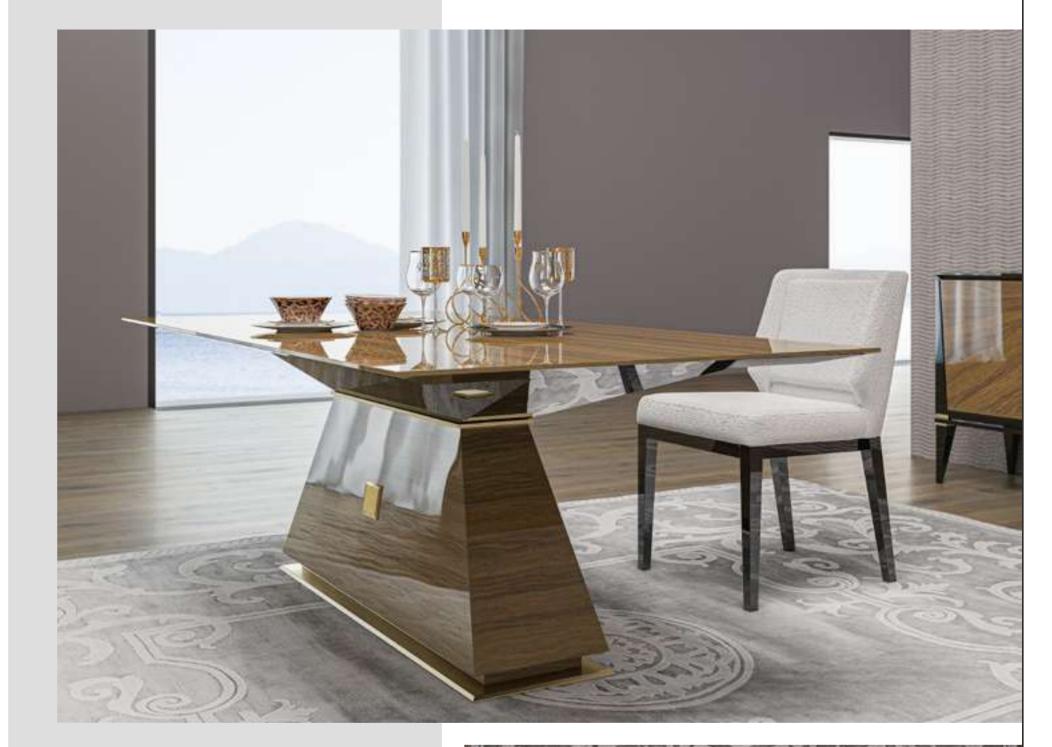

led details. Combining functionality with elegance, Kant offers a wide use of space behind the synchronized sliding mirrored glass doors used in the wardrobe.











#### Kant Bedroom

The Kant Bedroom, which will make you feel special, offers a magnificent look with its black lacquer paint and brass tumbled details. Combining functionality with elegance, Kant offers a wide use of space behind the synchronized sliding mirrored glass doors used in the wardrobe.





#### Kant Dining Room

Kant Dining, which will make you feel special, offers a view of the past with its extraordinary interpretation of classical woodwork and brass tumbled details. Attention with sharp lines, the electric dining table consists of coated mdf surfaces. On the console outer surfaces, coated mdf is used.









268





#### Kant Tv Unit

The Kant TV Unit, which will crown your TV enjoyment with elegance, achieves a magnificent appearance with its extraordinary interpretation of classical wood craftsmanship and brass tumbled details as well as bronze mirror color. In addition, the anti-shock system and push-open mechanism on the drawer doors offer practical solutions to the needs of daily life.





## Kant Sofa Set

Kant Sofa Set; It offers a timeless seating group by elevating the perfect strength of wood with the nobility of black. This sofa set, which provides maximum comfort with the high quality sponges used in the seating areas, combines elegance and comfort. The legs made of beech wood stand out with their black lacquer and brass tumbled paint details. Beech timber is used for its fra