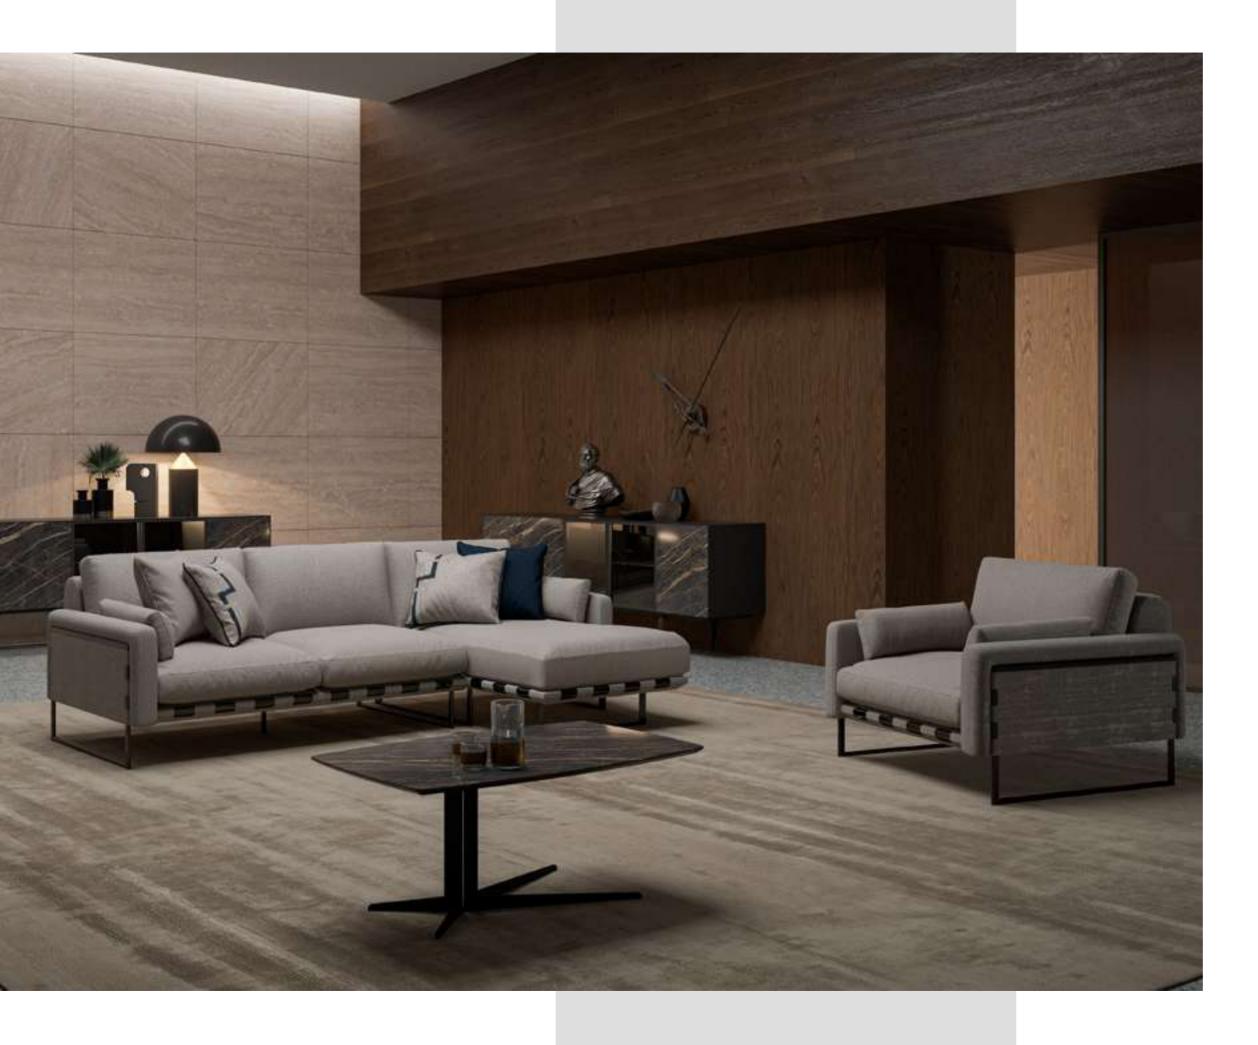

#### Elegant Sofa Set

Elegant, which can carry many fabrics with different patterns thanks to its plain and modern lines; Smoked metal legs, beech timber case and supporting iron bar used in the sitting frame, increase the durability to the next level. While high quality sponge and fibers of different densities form the inner filling material; The product takes its final shape by being covered with linen fabric.

#### Elegant V.2 Sofa Set

Elegant, which can carry many fabrics with different patterns thanks to its plain and modern lines; Smoked metal legs, beech timber case and supporting iron bar used in the sitting frame, increase the durability to the next level. While high quality sponge and fibers of different densities form the inner filling material; The product takes its final shape by being covered with linen fabric.