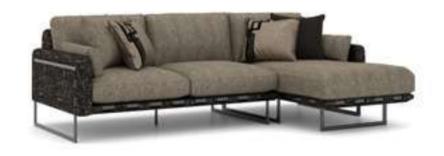

#### Recta V.1 Sofa Set

Recta Sofa, shaped on a flat platform, rises with matte metal legs. Comfortable cushions that allow you to spend a pleasant time are arranged and create a visual rhythm. Contrary to multiple seats, the round wing chair and side table break the stagnation of the rhythm and offer different usage areas. In addition, the linen fabric and stitches used in the throw pillows and cushions strengthen the harmony with a tone-on-tone stance. Its rigidity is maximized by the use of beech timber in its frame and the use of a supporting anchor bar in the sitting.