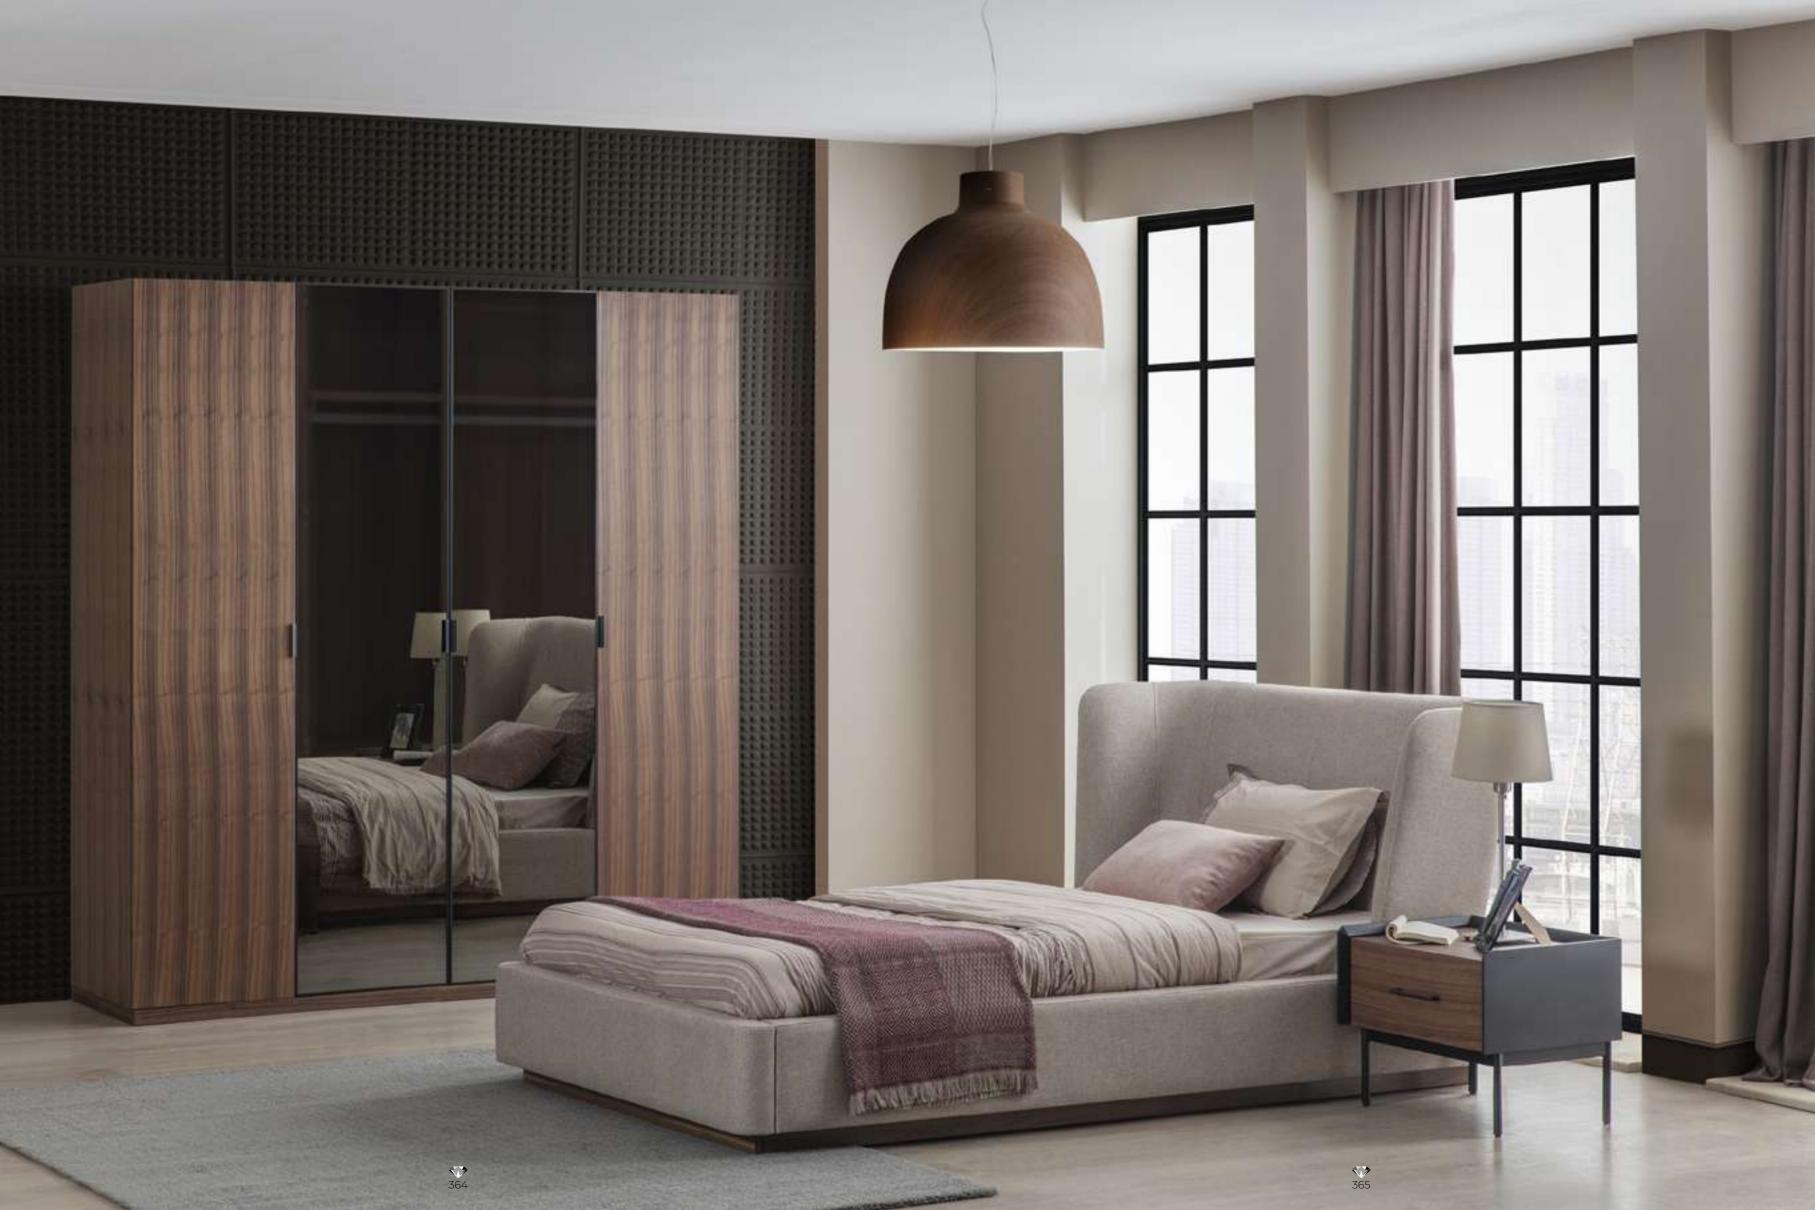

#### Rita Bedroom

Reflecting the timeless elegance of wood with the American Walnut veneer used on the bodies, Rita Bedroom is a candidate to be the new attraction point of your home. With its headboard that embraces you, the bed in which you want to spend longer time supports visual comfort with its linen fabric. The products, which are given a contour effect with black painted mdf material, increase the sense of linearity with their high metal feet.

L COLLECTION / RITA

#### Rita Studio Bedroom

Reflecting the timeless elegance of wood with the American Walnut veneer used on the bodies, Rita Bedroom is a candidate to be the new attraction point of your home. With its headboard that embraces you, the bed in which you want to spend longer time supports visual comfort with its linen fabric. The products, which are given a contour effect with black painted mdf material, increase the sense of linearity with their high metal feet.