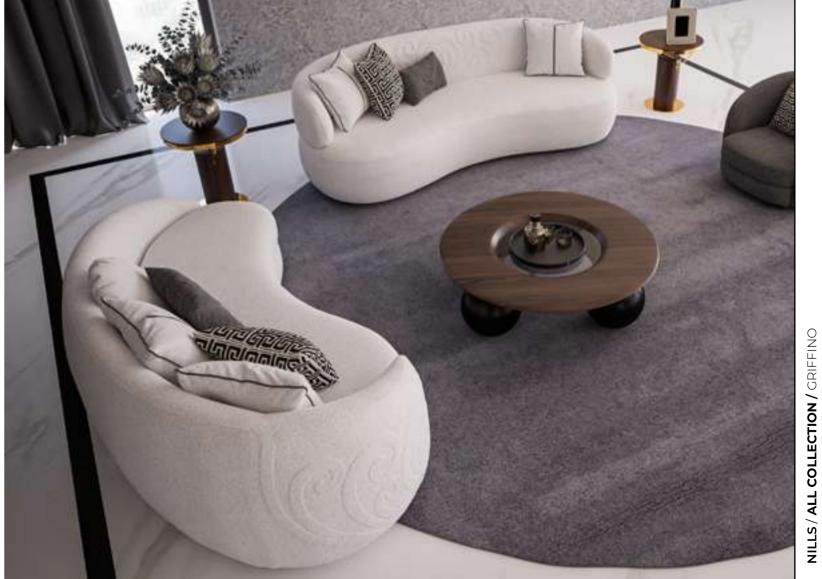

#### Griffino Sofa Set

Name inspired by the Curved Forest in the Polish Town of Gryfino, the Griffino Armchair; It creates a dazzling artistic scene with games of light, shadow, texture and form. It exhibits itself gracefully on its wooden legs on Show case. It draws attention with its special pattern embossing on its fabric and its variety of throw pillows. With its curved lines and all its aesthetics, it fascinates the viewers.

Griffino, which also has a relax chair in the sitting group; It uses a beech timber frame, high quality sponges of different densities in its interior fillings, bouclé fabric in its upholstery and natural wood in its feet.