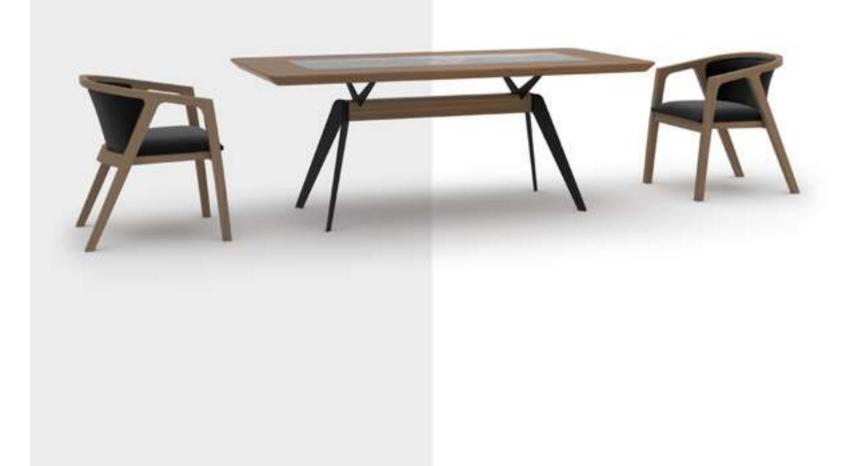

# Icona Dining Room

Metal parts will be placed on the legs of Icona Dining Room, where American walnut is used in wooden parts. Bright anthracite color is used on the lower part of the console, the upper parts of which are painted glass with a marble pattern. The glass used in the middle of the dining table and produced with the painting technique completes this harmony.

# Icona Dining Room

Icona Dining Room embodied with American walnut will feature metal parts on the legs. The products with black painted tempered glass on the upper items, when combined with the moires of the wood, catches a stylish harmony.

# Icona Dining Rroom

Icona Dining Room embodied with American walnut will feature metal parts on the legs. The products with black painted tempered glass on the upper items, when combined with the moires of the wood, catches a stylish harmony.