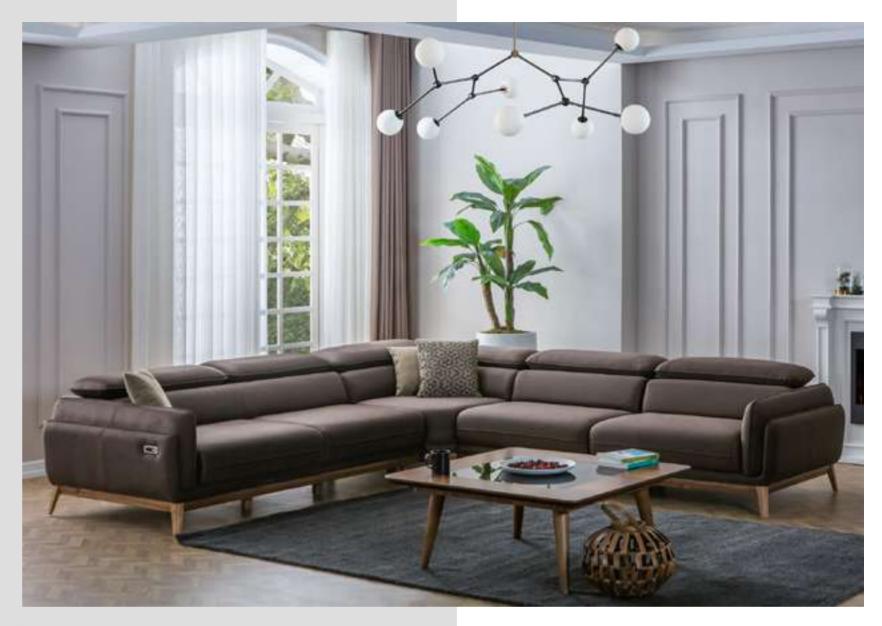

#### Recta V.1 Sofa Set

Recta Sofa, shaped on a flat platform, rises with matte metal legs. Comfortable cushions that allow you to spend a pleasant time are arranged and create a visual rhythm. Contrary to multiple seats, the round wing chair and side table break the stagnation of the rhythm and offer different usage areas. In addition, the linen fabric and stitches used in the throw pillows and cushions strengthen the harmony with a tone-on-tone stance. Its rigidity is maximized by the use of beech timber in its frame and the use of a supporting anchor bar in the sitting.

#### Recta V.1 Corner

Shaped on a flat platform, the Recta Corner rises with matte metal legs. Comfortable cushions that allow you to spend a pleasant time are arranged and create a visual rhythm. Side tables break the stagnation of the rhythm and offer different usage areas. In addition, the linen fabric and stitches used in the throw pillows and cushions strengthen the harmony with a tone-on-tone stance. Its rigidity is maximized by the use of beech timber in its skeleton and the use of a supporting anchor bar in the sitting.

#### Recta V.1 Relax

Shaped on a flat platform, Recta rises with matte metal legs. Comfortable cushions that allow you to spend a pleasant time are arranged and create a visual rhythm. The side table and the resting module break the monotony of the rhythm and offer different usage areas. In addition, the linen fabric and stitches used in the throw pillows and cushions strengthen the harmony with a tone-on-tone stance. Its rigidity is maximized by the use of beech timber in its frame and the use of a supporting anchor bar in the sitting.