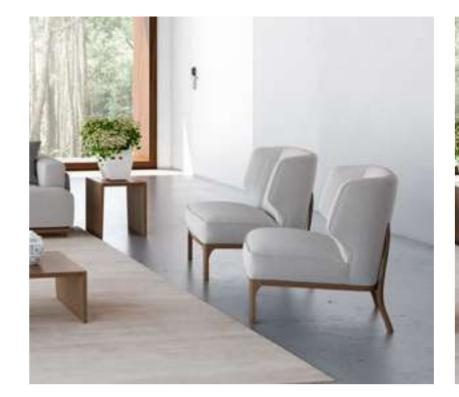

#### Alba Sofa Set

Alba, which means the light that appears before the sunrise, is preparing to enter your life as a symbol of new beginnings. While referring to the meaning of its name with its linear style of clarity and aesthetics, it improves the energy of the environment with the atmosphere it creates.

Alba Armchair demonstrates the importance given to the use of natural materials with its beech wood lathe feet and bouclé fabric with high cotton content; It offers a long service life with the use of beech timber and poplar plywood in its frames.