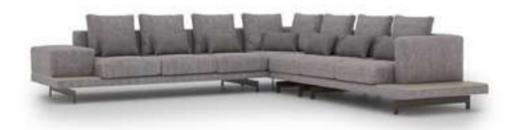

#### Recta V.1 Sofa Set

Recta Sofa, shaped on a flat platform, rises with matte metal legs. Comfortable cushions that allow you to spend a pleasant time are arranged and create a visual rhythm. Contrary to multiple seats, the round wing chair and side table break the stagnation of the rhythm and offer different usage areas. In addition, the linen fabric and stitches used in the throw pillows and cushions strengthen the harmony with a tone-on-tone stance. Its rigidity is maximized by the use of beech timber in its frame and the use of a supporting anchor bar in the sitting.

#### Recta V.1 Corner

Shaped on a flat platform, the Recta Corner rises with matte metal legs. Comfortable cushions that allow you to spend a pleasant time are arranged and create a visual rhythm. Side tables break the stagnation of the rhythm and offer different usage areas. In addition, the linen fabric and stitches used in the throw pillows and cushions strengthen the harmony with a tone-on-tone stance. Its rigidity is maximized by the use of beech timber in its skeleton and the use of a supporting anchor bar in the sitting.

#### Recta V.1 Relax

Shaped on a flat platform, Recta rises with matte metal legs. Comfortable cushions that allow you to spend a pleasant time are arranged and create a visual rhythm. The side table and the resting module break the monotony of the rhythm and offer different usage areas. In addition, the linen fabric and stitches used in the throw pillows and cushions strengthen the harmony with a tone-on-tone stance. Its rigidity is maximized by the use of beech timber in its frame and the use of a supporting anchor bar in the sitting.