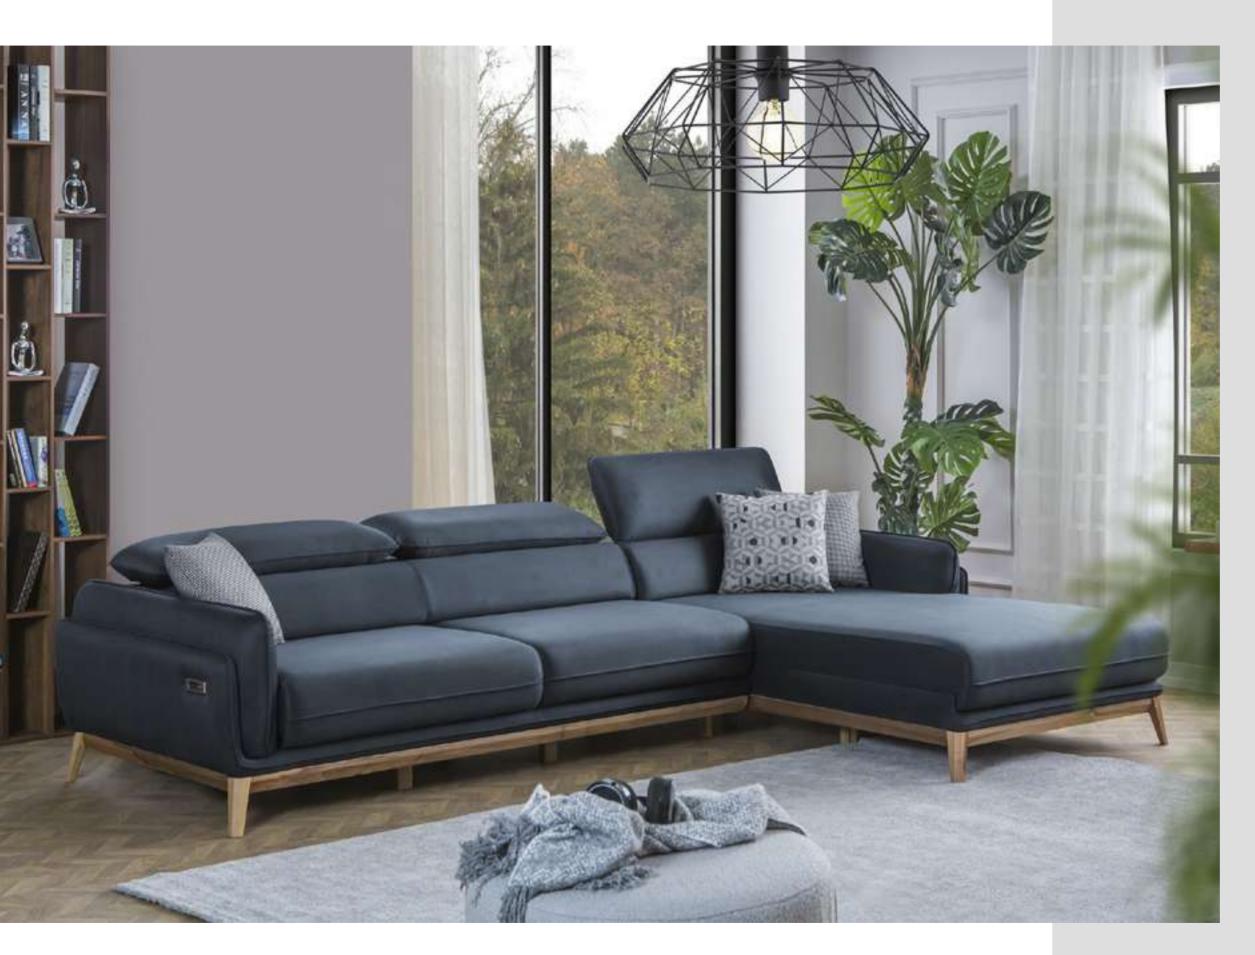

#### Recta V.1 Sofa Set

Recta Sofa, shaped on a flat platform, rises with matte metal legs. Comfortable cushions that allow you to spend a pleasant time are arranged and create a visual rhythm. Contrary to multiple seats, the round wing chair and side table break the stagnation of the rhythm and offer different usage areas. In addition, the linen fabric and stitches used in the throw pillows and cushions strengthen the harmony with a tone-on-tone stance. Its rigidity is maximized by the use of beech timber in its frame and the use of a supporting anchor bar in the sitting.

#### Recta V.1 Corner

Shaped on a flat platform, the Recta Corner rises with matte metal legs. Comfortable cushions that allow you to spend a pleasant time are arranged and create a visual rhythm. Side tables break the stagnation of the rhythm and offer different usage areas. In addition, the linen fabric and stitches used in the throw pillows and cushions strengthen the harmony with a tone-on-tone stance. Its rigidity is maximized by the use of beech timber in its skeleton and the use of a supporting anchor bar in the sitting.

#### Recta V.1 Relax

Shaped on a flat platform, Recta rises with matte metal legs. Comfortable cushions that allow you to spend a pleasant time are arranged and create a visual rhythm. The side table and the resting module break the monotony of the rhythm and offer different usage areas. In addition, the linen fabric and stitches used in the throw pillows and cushions strengthen the harmony with a tone-on-tone stance. Its rigidity is maximized by the use of beech timber in its frame and the use of a supporting anchor bar in the sitting.