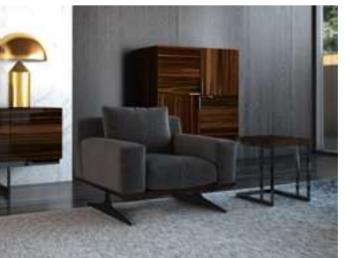

#### Recta V.1 Sofa Set

Recta Sofa, shaped on a flat platform, rises with matte metal legs. Comfortable cushions that allow you to spend a pleasant time are arranged and create a visual rhythm. Contrary to multiple seats, the round wing chair and side table break the stagnation of the rhythm and offer different usage areas. In addition, the linen fabric and stitches used in the throw pillows and cushions strengthen the harmony with a tone-on-tone stance. Its rigidity is maximized by the use of beech timber in its frame and the use of a supporting anchor bar in the sitting.