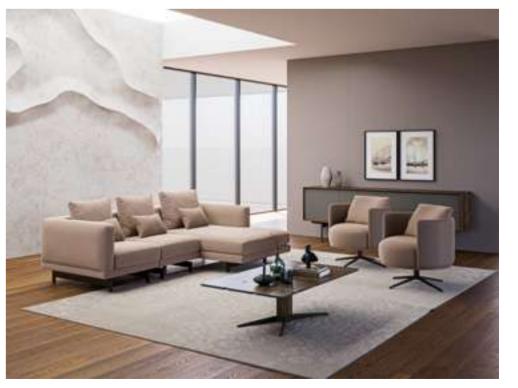

#### Recta V.1 Sofa Set

Recta Sofa, shaped on a flat platform, rises with matte metal legs. Comfortable cushions that allow you to spend a pleasant time are arranged and create a visual rhythm. Contrary to multiple seats, the round wing chair and side table break the stagnation of the rhythm and offer different usage areas. In addition, the linen fabric and stitches used in the throw pillows and cushions strengthen the harmony with a tone-on-tone stance. Its rigidity is maximized by the use of beech timber in its frame and the use of a supporting anchor bar in the sitting.