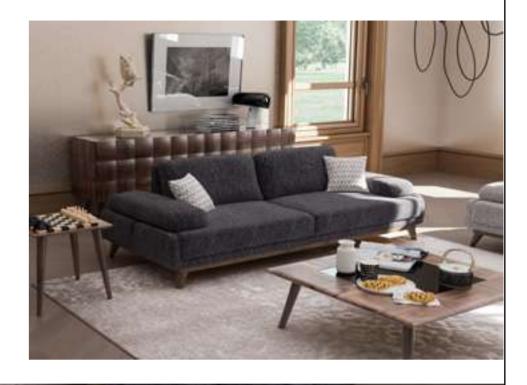

#### Recta V.1 Sofa Set

Recta Sofa, shaped on a flat platform, rises with matte metal legs. Comfortable cushions that allow you to spend a pleasant time are arranged and create a visual rhythm. Contrary to multiple seats, the round wing chair and side table break the stagnation of the rhythm and offer different usage areas. In addition, the linen fabric and stitches used in the throw pillows and cushions strengthen the harmony with a tone-on-tone stance. Its rigidity is maximized by the use of beech timber in its frame and the use of a supporting anchor bar in the sitting.

NILLS / ALL COLLECTION / RECTA