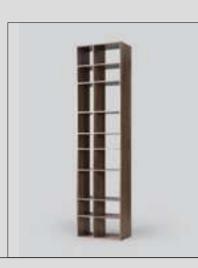

#### Icona Bedroom

Icona Bedroom, designed for you to get rid of all your tiredness and wake up with energy to the new day, is a candidate to be the center of attraction in your home with its comfort and functionality. Standing out with its vertical quilting workmanship and velvet-style fabric preference, the headboard completes the elegance of the bedsteads and nightstands. American walnut veneer is preferred for two-door sliding wardrobes. Bright anthracite color is used on the lower part of the dresser and drawers, as in the nightstands with marble pattern printed glass on them.