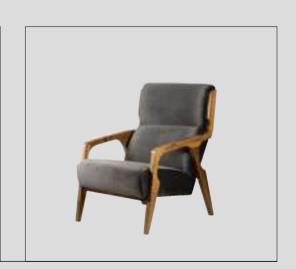

#### Aura V.1 Sofa Set

Offering a superior seating experience for your family and guests with its comfort and ergonomics, Aura Living set deserves all the appreciation with its visual design too. The armchair, which has two different versions, offers you the right to choose with different color and armchair options. Wooden armchair with curved plywood surrounding its back; The oval-shaped berjer, on the other hand, becomes unique with its rotating mechanism. Beech wood and profile frame are used in its production, Italian Walnut veneered MDF is used on the sides and frames of the seats, and linen and chenille linen fabric is used in its unholstery. upholstery.

Aura Ahşap

#### Aura V.2 Sofa Set

Offering a superior seating experience for your family and guests with its comfort and ergonomics, Aura Living set deserves all the appreciation with its visual design too. The armchair, which has two different versions, offers you the right to choose with different color and armchair options. Wooden armchair with curved plywood surrounding its back; The oval-shaped berjer, on the other hand, becomes unique with its rotating mechanism. Beech wood and profile frame are used in its production, Italian Walnut veneered MDF is used on the sides and frames of the seats, and linen and chenille linen fabric is used in its upholstery.