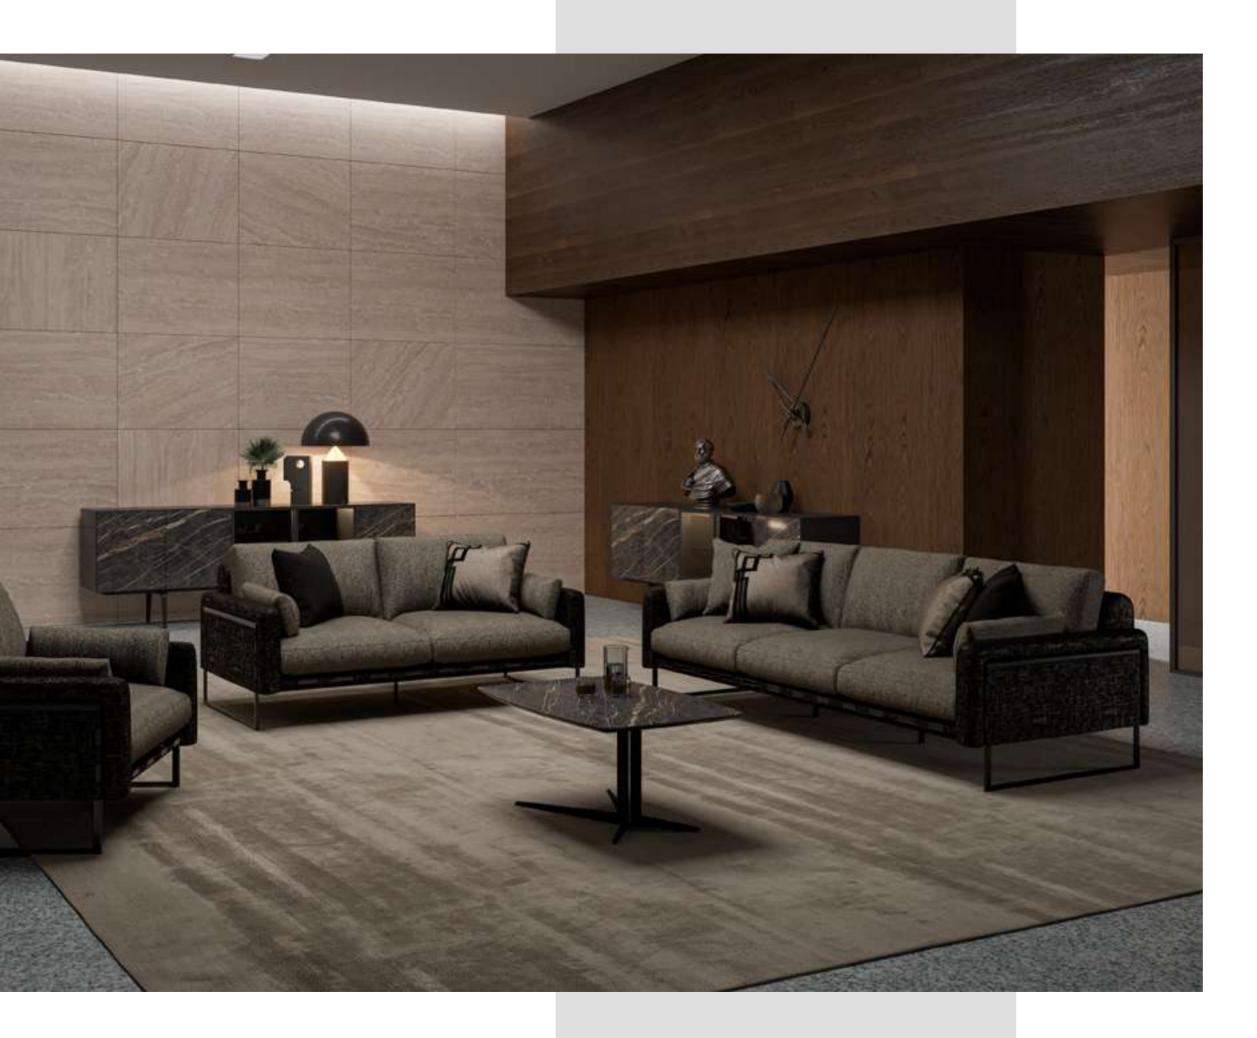

# NILLS / ALL COLLECTION / ICONA

# Icona Dining Room

Metal parts will be placed on the legs of Icona Dining Room, where American walnut is used in wooden parts. Bright anthracite color is used on the lower part of the console, the upper parts of which are painted glass with a marble pattern. The glass used in the middle of the dining table and produced with the painting technique completes this harmony.

# Icona Dining Room

Icona Dining Room embodied with American walnut will feature metal parts on the legs. The products with black painted tempered glass on the upper items, when combined with the moires of the wood, catches a stylish harmony.

# Icona Dining Rroom

Icona Dining Room embodied with American walnut will feature metal parts on the legs. The products with black painted tempered glass on the upper items, when combined with the moires of the wood, catches a stylish harmony.