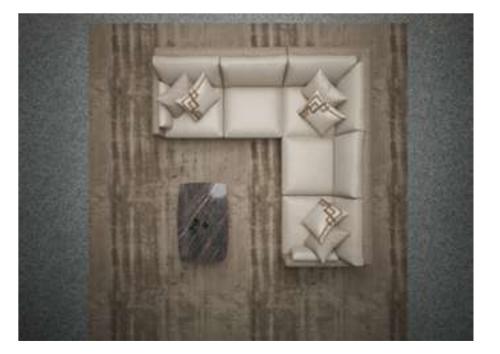

#### Recta V.1 Corner

Shaped on a flat platform, the Recta Corner rises with matte metal legs. Comfortable cushions that allow you to spend a pleasant time are arranged and create a visual rhythm. Side tables break the stagnation of the rhythm and offer different usage areas. In addition, the linen fabric and stitches used in the throw pillows and cushions strengthen the harmony with a tone-on-tone stance. Its rigidity is maximized by the use of beech timber in its skeleton and the use of a supporting anchor bar in the sitting.

#### Recta V.2 Corner

Shaped on a flat platform, the Recta Corner rises with matte metal legs. Comfortable cushions that allow you to spend a pleasant time are arranged and create a visual rhythm. Side tables break the stagnation of the rhythm and offer different usage areas. In addition, the linen fabric and stitches used in the throw pillows and cushions strengthen the harmony with a tone-on-tone stance. Its rigidity is maximized by the use of beech timber in its skeleton and the use of a supporting anchor bar in the sitting.

#### Recta V.3 Corner

Shaped on a flat platform, the Recta Corner rises with matte metal legs. Comfortable cushions that allow you to spend a pleasant time are arranged and create a visual rhythm. Side tables break the stagnation of the rhythm and offer different usage areas. In addition, the linen fabric and stitches used in the throw pillows and cushions strengthen the harmony with a tone-on-tone stance. Its rigidity is maximized by the use of beech timber in its skeleton and the use of a supporting anchor bar in the sitting.