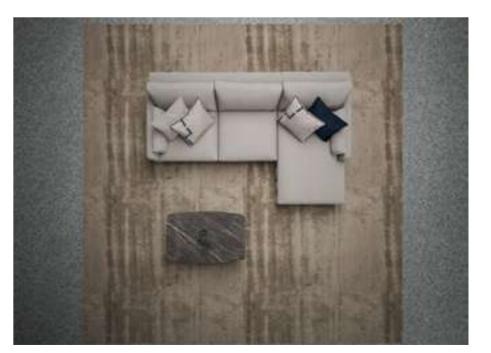

#### Recta V.1 Sofa Set

Recta Sofa, shaped on a flat platform, rises with matte metal legs. Comfortable cushions that allow you to spend a pleasant time are arranged and create a visual rhythm. Contrary to multiple seats, the round wing chair and side table break the stagnation of the rhythm and offer different usage areas. In addition, the linen fabric and stitches used in the throw pillows and cushions strengthen the harmony with a tone-on-tone stance. Its rigidity is maximized by the use of beech timber in its frame and the use of a supporting anchor bar in the sitting.

#### Recta V.1 Corner

Shaped on a flat platform, the Recta Corner rises with matte metal legs. Comfortable cushions that allow you to spend a pleasant time are arranged and create a visual rhythm. Side tables break the stagnation of the rhythm and offer different usage areas. In addition, the linen fabric and stitches used in the throw pillows and cushions strengthen the harmony with a tone-on-tone stance. Its rigidity is maximized by the use of beech timber in its skeleton and the use of a supporting anchor bar in the sitting.