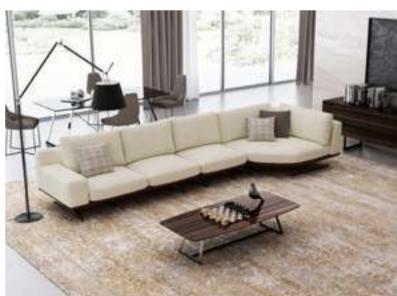

#### Elegant Sofa Set

Elegant, which can carry many fabrics with different patterns thanks to its plain and modern lines; Smoked metal legs, beech timber case and supporting iron bar used in the sitting frame, increase the durability to the next level. While high quality sponge and fibers of different densities form the inner filling material; The product takes its final shape by being covered with linen fabric.

#### Elegant corner

Elegant Corner, whose parts in different modules can be arranged as desired, offers a very practical use. Elegant Corner, which can carry many fabrics with different patterns thanks to its plain and modern lines; Smoked metal legs, beech timber case and supporting iron bar used in the sitting frame, increase the durability to the next level. While high quality sponge and fibers of different densities form the inner filling material; The product takes its final shape by being covered with linen fabric.