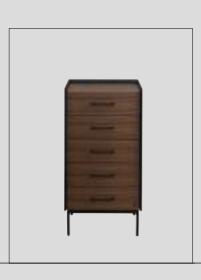

#### Rita Bedroom

Reflecting the timeless elegance of wood with the American Walnut veneer used on the bodies, Rita Bedroom is a candidate to be the new attraction point of your home. With its headboard that embraces you, the bed in which you want to spend longer time supports visual comfort with its linen fabric. The products, which are given a contour effect with black painted mdf material, increase the sense of linearity with their high metal feet.

#### Rita Studio Bedroom

Reflecting the timeless elegance of wood with the American Walnut veneer used on the bodies, Rita Bedroom is a candidate to be the new attraction point of your home. With its headboard that embraces you, the bed in which you want to spend longer time supports visual comfort with its linen fabric. The products, which are given a contour effect with black painted mdf material, increase the sense of linearity with their high metal feet.