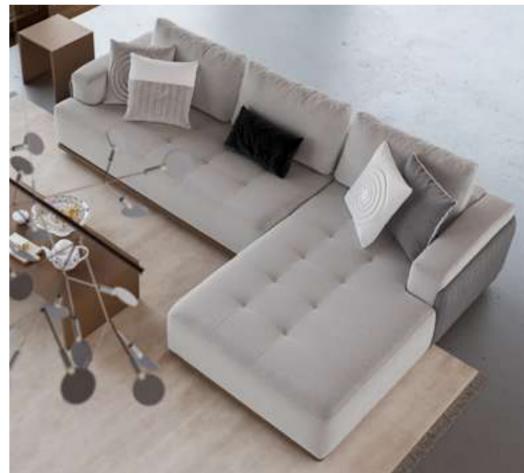

#### Recta V.1 Sofa Set

Recta Sofa, shaped on a flat platform, rises with matte metal legs. Comfortable cushions that allow you to spend a pleasant time are arranged and create a visual rhythm. Contrary to multiple seats, the round wing chair and side table break the stagnation of the rhythm and offer different usage areas. In addition, the linen fabric and stitches used in the throw pillows and cushions strengthen the harmony with a tone-on-tone stance. Its rigidity is maximized by the use of beech timber in its frame and the use of a supporting anchor bar in the sitting.

#### Recta V.1 Corner

Shaped on a flat platform, the Recta Corner rises with matte metal legs. Comfortable cushions that allow you to spend a pleasant time are arranged and create a visual rhythm. Side tables break the stagnation of the rhythm and offer different usage areas. In addition, the linen fabric and stitches used in the throw pillows and cushions strengthen the harmony with a tone-on-tone stance. Its rigidity is maximized by the use of beech timber in its skeleton and the use of a supporting anchor bar in the sitting.

#### Recta V.1 Relax

Shaped on a flat platform, Recta rises with matte metal legs. Comfortable cushions that allow you to spend a pleasant time are arranged and create a visual rhythm. The side table and the resting module break the monotony of the rhythm and offer different usage areas. In addition, the linen fabric and stitches used in the throw pillows and cushions strengthen the harmony with a tone-on-tone stance. Its rigidity is maximized by the use of beech timber in its frame and the use of a supporting anchor bar in the sitting.