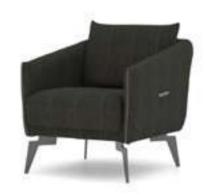

akes the seats deeper with a simple touch. While its smoked color plated metal legs create a nice harmony with its metal accessories; Emphasis is placed on the seat edges with rovings on the linen fabric. The frame is made of kiln-dried beech timber.

Reflex is offered to the likes with different color options as Vol.1 - Vol.4.













#### Reflex V.4 Sofa Set

With its elegant and comfortable seats, Reflex invites you to rest. The retractable back mechanism makes the seats deeper with a simple touch. While its smoked color plated metal legs create a nice harmony with its metal accessories; Emphasis is placed on the seat edges with rovings on the linen fabric. The frame is made of kiln-dried beech timber.

Reflex is offered to the likes with different color options as Vol.1 - Vol.4.















#### Reflex V.2 Relax

With its elegant and comfortable seats, Reflex invites you to rest. The retractable back mechanism makes the seats deeper with a simple touch. While its smoked color plated metal legs create a nice harmony with its metal accessories; Emphasis is placed on the seat edges with rovings on the linen fabric. The frame is made of kiln-dried beech timber

Reflex is offered to the likes with different color options as Vol.2 - Vol.3.







#### Reflex V.3 Relax

With its elegant and comfortable seats, Reflex invites you to rest. The retractable back mechanism makes the seats deeper with a simple touch. While its smoked color plated metal legs create a nice harmony with its metal accessories; Emphasis is placed on the seat edges with rovings on the linen fabric.