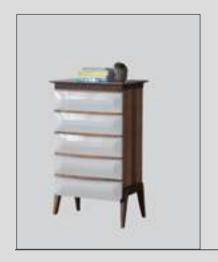

#### Lima Bedroom

The Lima Bedroom, in which modern and elegant lines prevail in every single piece, is admired for its color harmony throughout the set. Handles and legs made of natural wood gain visual integrity with walnut veneer surfaces and highlight the lacquered painted mdf lapels. Offering sliding and standard opening door options together, the cabinet brings functionality to your room; the bed takes the leading role with its quilted headboard.