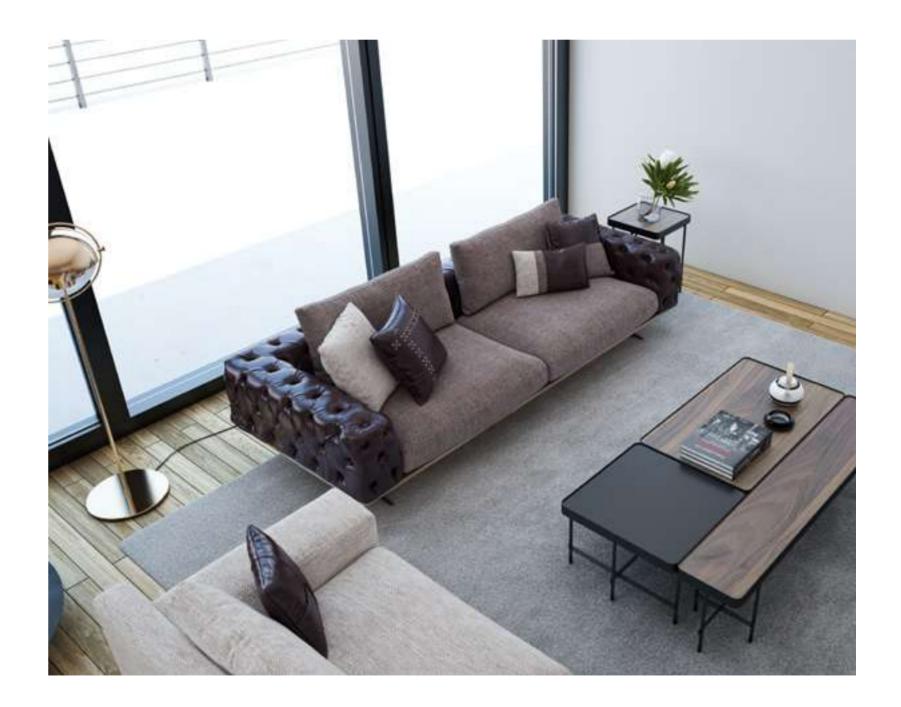

#### Recta V.1 Sofa Set

Recta Sofa, shaped on a flat platform, rises with matte metal legs. Comfortable cushions that allow you to spend a pleasant time are arranged and create a visual rhythm. Contrary to multiple seats, the round wing chair and side table break the stagnation of the rhythm and offer different usage areas. In addition, the linen fabric and stitches used in the throw pillows and cushions strengthen the harmony with a tone-on-tone stance. Its rigidity is maximized by the use of beech timber in its frame and the use of a supporting anchor bar in the sitting.

#### Recta V.2 Sofa Set

Recta Sofa, shaped on a flat platform, rises with matte metal legs. Comfortable cushions that allow you to spend a pleasant time are arranged and create a visual rhythm. Contrary to multiple seats, the round wing chair and side table break the stagnation of the rhythm and offer different usage areas. In addition, the linen fabric and stitches used in the throw pillows and cushions strengthen the harmony with a tone-on-tone stance. Its rigidity is maximized by the use of beech timber in its frame and the use of a supporting anchor bar in the sitting.

#### Recta V.3 Sofa Set

Recta Sofa, shaped on a flat platform, rises with matte metal legs. Comfortable cushions that allow you to spend a pleasant time are arranged and create a visual rhythm. Contrary to multiple seats, the round wing chair and side table break the stagnation of the rhythm and offer different usage areas. In addition, the linen fabric and stitches used in the throw pillows and cushions strengthen the harmony with a tone-on-tone stance. Its rigidity is maximized by the use of beech timber in its frame and the use of a supporting anchor bar in the sitting.