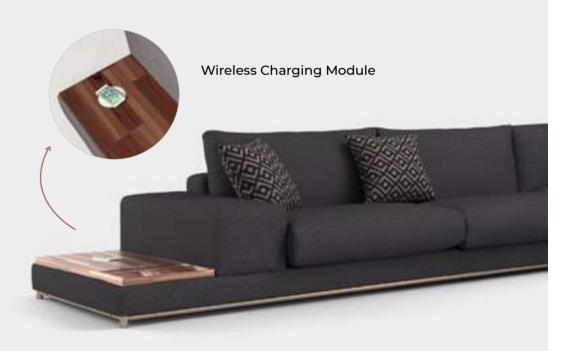

#### Recta V.1 Sofa Set

Recta Sofa, shaped on a flat platform, rises with matte metal legs. Comfortable cushions that allow you to spend a pleasant time are arranged and create a visual rhythm. Contrary to multiple seats, the round wing chair and side table break the stagnation of the rhythm and offer different usage areas. In addition, the linen fabric and stitches used in the throw pillows and cushions strengthen the harmony with a tone-on-tone stance. Its rigidity is maximized by the use of beech timber in its frame and the use of a supporting anchor bar in the sitting.