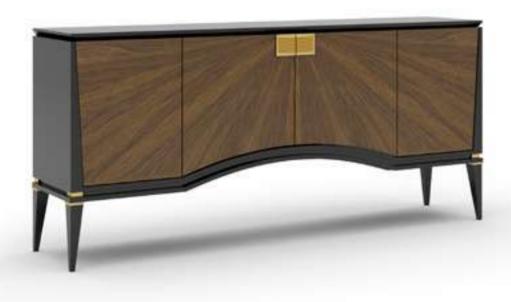

mbled details. Combining functionality with elegance, Kant offers a wide use of space behind the synchronized sliding mirrored glass doors used in the wardrobe.











#### Kant Bedroom

The Kant Bedroom, which will make you feel special, offers a magnificent look with its black lacquer paint and brass tumbled details. Combining functionality with elegance, Kant offers a wide use of space behind the synchronized sliding mirrored glass doors used in the wardrobe.





#### Kant Dining Room

Kant Dining, which will make you feel special, offers a view of the past with its extraordinary interpretation of classical woodwork and brass tumbled details. Attention with sharp lines, the electric dining table consists of coated mdf surfaces. On the console outer surfaces, coated mdf is used.









268





#### Kant Tv Unit

The Kant TV Unit, which will crown your TV enjoyment with elegance, achieves a magnificent appearance with its extraordinary interpretation of classical wood craftsmanship and brass tumbled details as well as bronze mirror color. In addition, the anti-shock system and push-open mechanism on the drawer doors offer practical solutions to the needs of daily life.





## Kant Sofa Set

Kant Sofa Set; It offers a timeless seating group by elevating the perfect strength of wood with the nobility of black. This sofa set, which provides maximum comfort with the high quality sponges used in the seating areas, combines elegance and comfort. The legs made of beech wood stand out with their black lacquer and brass tumbled paint details. Beech timber is used for its f