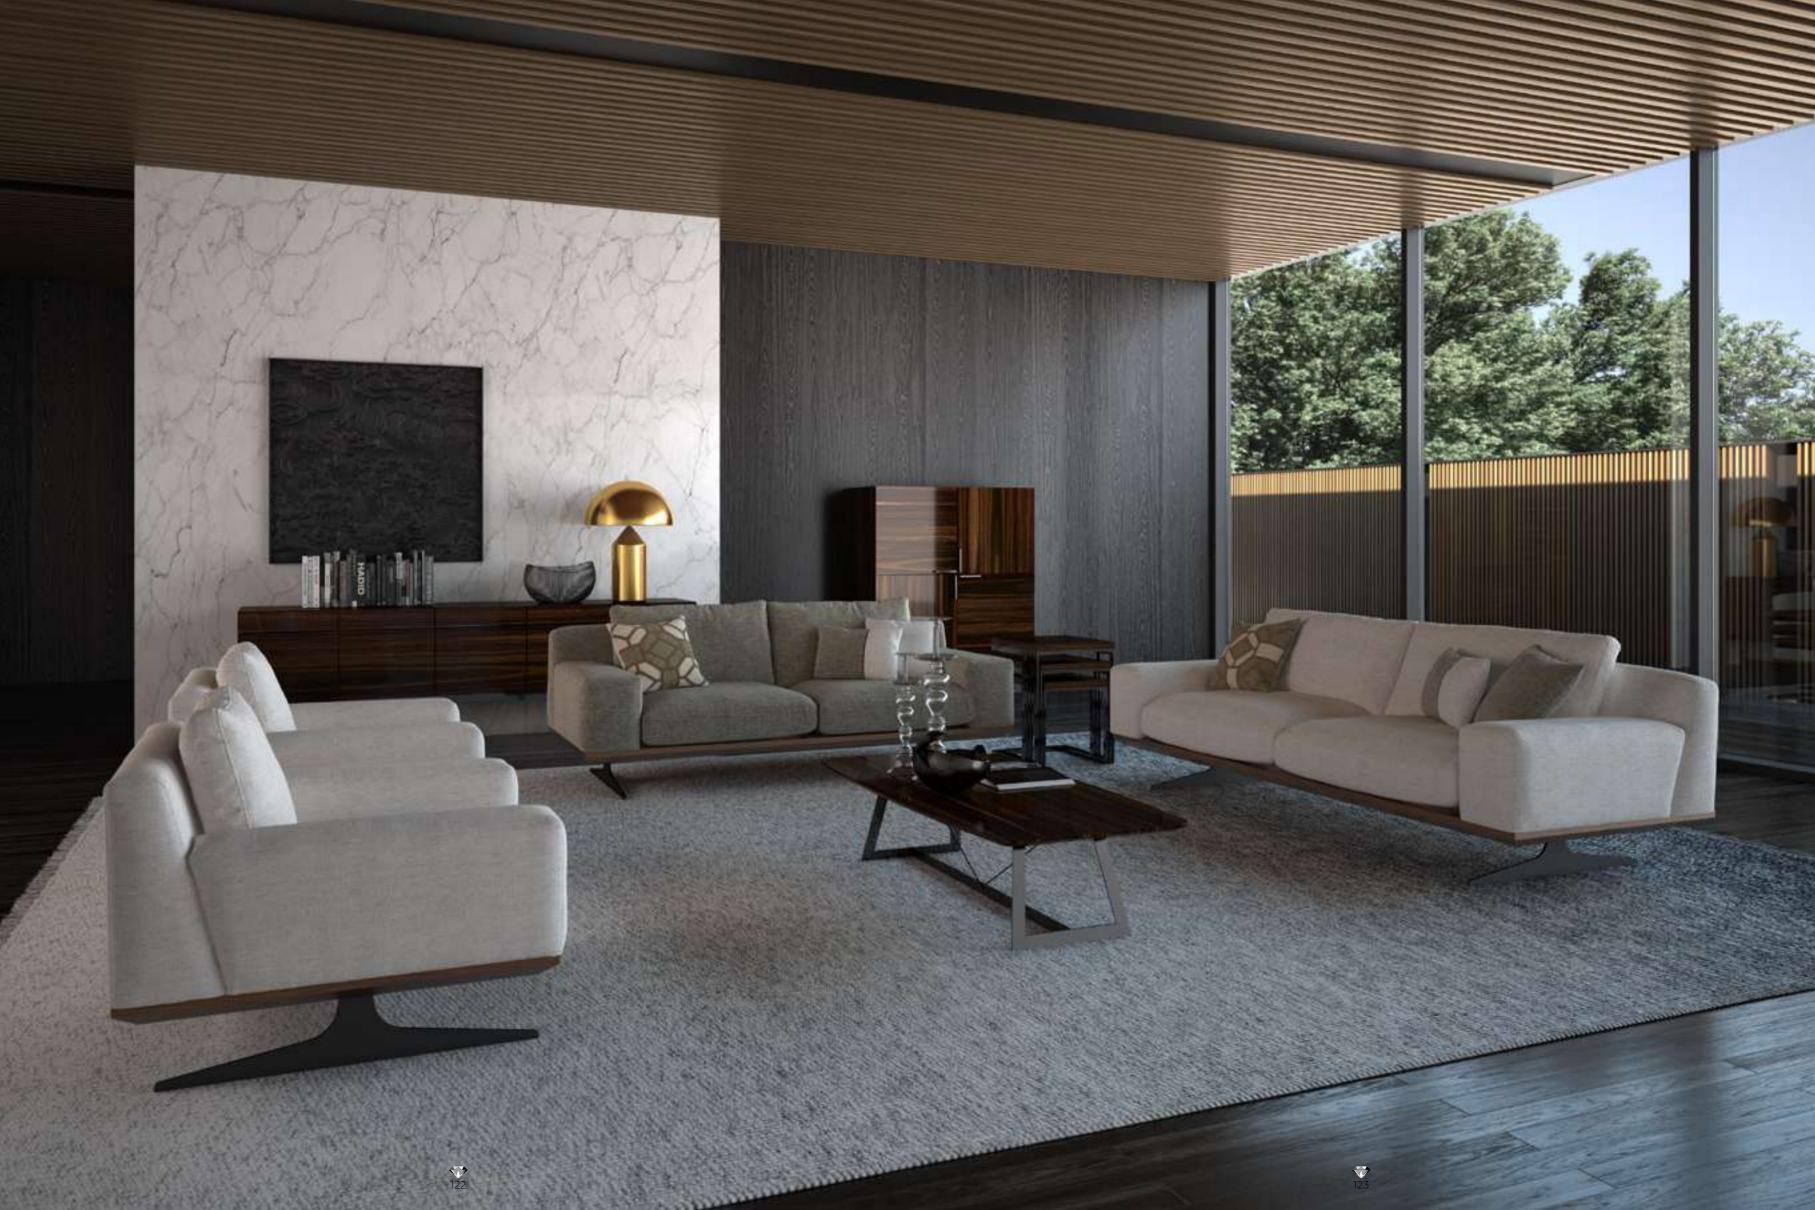

#### Recta V.1 Sofa Set

Recta Sofa, shaped on a flat platform, rises with matte metal legs. Comfortable cushions that allow you to spend a pleasant time are arranged and create a visual rhythm. Contrary to multiple seats, the round wing chair and side table break the stagnation of the rhythm and offer different usage areas. In addition, the linen fabric and stitches used in the throw pillows and cushions strengthen the harmony with a tone-on-tone stance. Its rigidity is maximized by the use of beech timber in its frame and the use of a supporting anchor bar in the sitting.