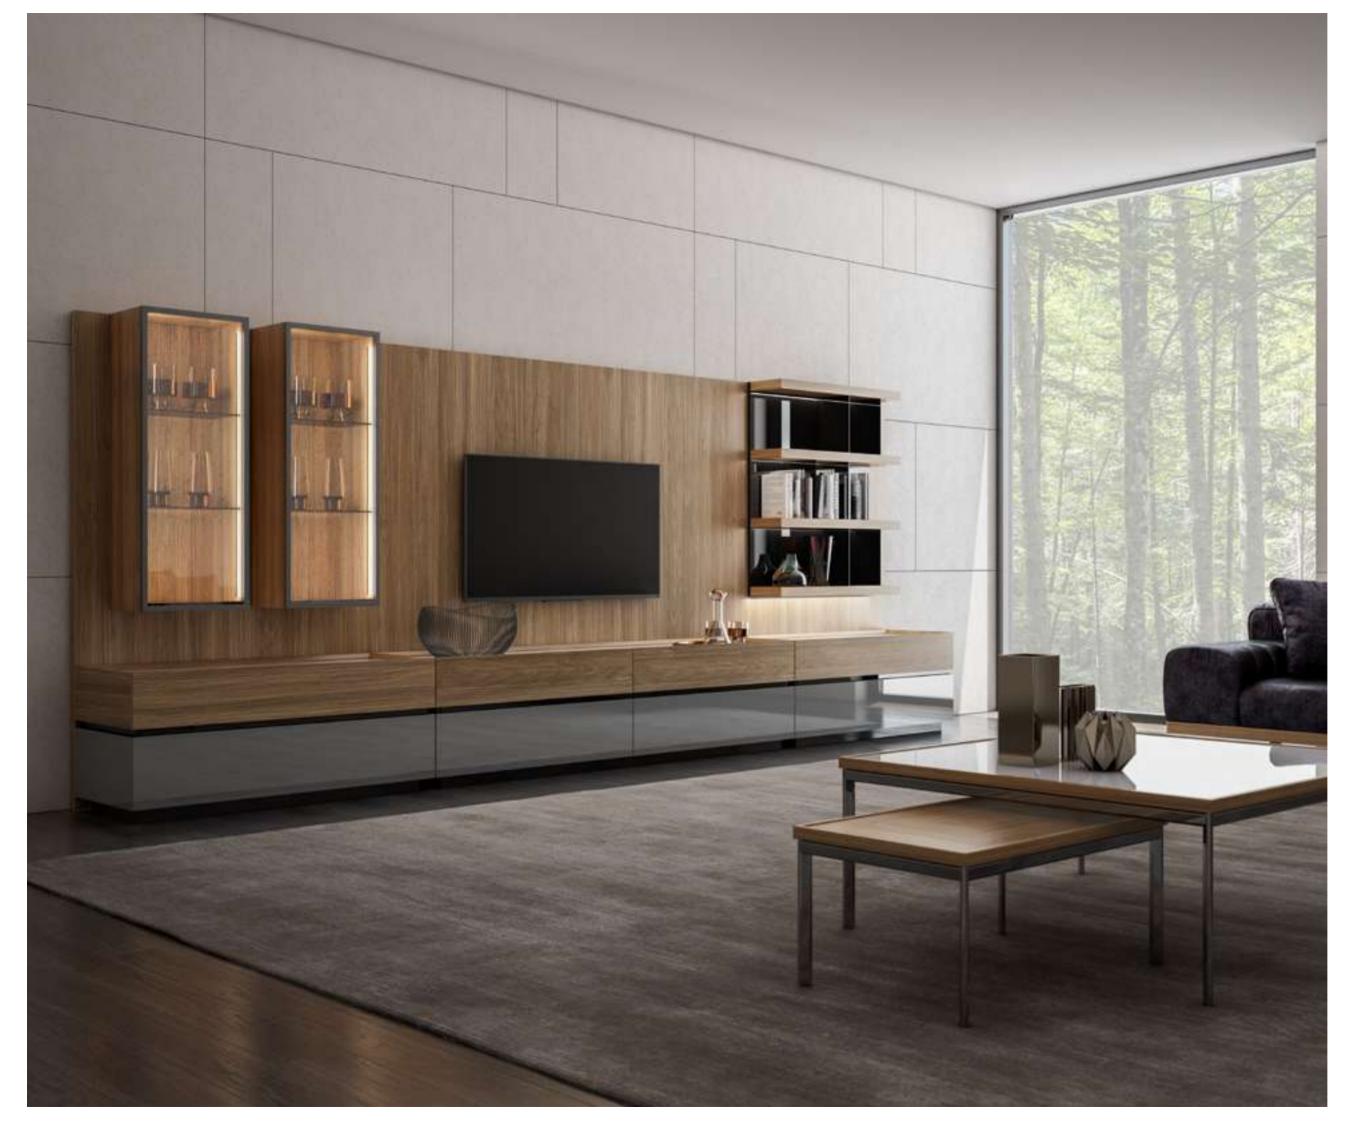

# NILLS / ALL COLLECTION / ICONA

# Icona Dining Room

Metal parts will be placed on the legs of Icona Dining Room, where American walnut is used in wooden parts. Bright anthracite color is used on the lower part of the console, the upper parts of which are painted glass with a marble pattern. The glass used in the middle of the dining table and produced with the painting technique completes this harmony.

#### Icona Tv Unit

The Icona TV Unit, in which American moire walnut veneer is used in the wooden parts, is painted with marble patterned glass on the upper surface and bright anthracite color is used on the lower part. It offers suitable storage and display space for your objects with its LED illuminated library and showcase. The TV unit, which will give your home a rich stance, can be preferred according to your needs, whether it is single or with all modules.

# Icona Dining Room

Icona Dining Room embodied with American walnut will feature metal parts on the legs. The products with black painted tempered glass on the upper items, when combined with the moires of the wood, catches a stylish harmony.

# Icona Dining Rroom

Icona Dining Room embodied with American walnut will feature metal parts on the legs. The products with black painted tempered glass on the upper items, when combined with the moires of the wood, catches a stylish harmony.

#### Icona Tv Unit

Icona TV Unit, embodied in American moire walnut, makes a name for itself with its elegance in its category. The unit with black painted tempered glass on the upper surface and black plexiglass panel on the vertical sections of the shelves; When combined with the moires of the wood, it achieves a stylish harmony. It offers suitable storage and display space for your objects with its LED illuminated library and showcase. The TV unit, which will give your home a rich stance, can be preferred according to your needs, whether it is single or with all modules.