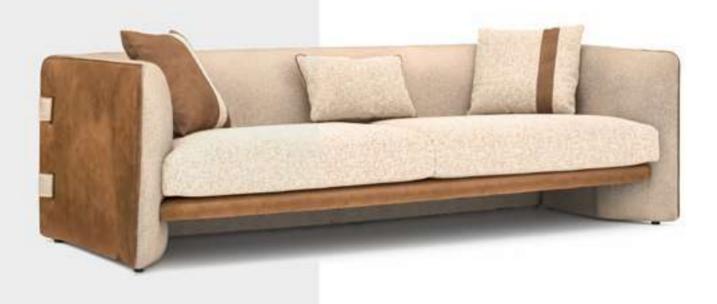

ds with its eight separate modules. The modules, which are furnished on every surface, are also pleasing to the eye on their own. In addition, these organically designed modules maximize comfort with their soft seating. Pablo, in which natural wooden legs are used, is covered with a bouclé fabric that gives a three-dimensional surface texture by being upholstered with sponges of different densities.







#### Marca Sofa Set

Drawing attention with its soft lines and curved edges, Marca Sofa gives your homes a distinct identity with its unique style. Ribs and metal accessories accompanying different types of fabric combinations emphasize the seat form. Marca maximizes its strength with the poplar plywood used in its frame and the supporting iron bar. High elasticity of the seat cushion.











# NILLS / ALL COLLECTION / MOSAIC

#### Mosaic Dining Room

Mosaic Dining Room, designed with inspiration from the strong stance of nature, impresses with its matte ceramic and graphite color coated glass surfaces. The collection is supported by metal legs and profiles, taking the durability to the next level. The dining table mechanism, which can be extendable with a single-sided, saves space and makes daily life easier.









# Mosaic Dining Room

Mosaic Dining Room, designed with inspiration from the strong stance of nature, impresses with its matte ceramic and graphite color coated glass surfaces. The collection is supported by metal legs and profiles, taking the durability to the next level. The dining table mechanism, which can be extendable with a single-sided, saves sp