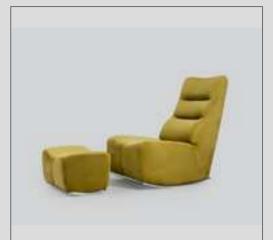

# Valeri V.1 Sofa Set

Valeri Sitting Group with 5 different versions; While it looks minimal with its inner surfaces, it catches a flamboyant stance with its quilted back details. The lounge chair and concave seat put you in the focus of the conversation. Linen fabric is used on the inside and nubuck fabric with imported leather look is used on the outside. A high level of comfort is experienced with its mobile seat cushion, back cushions and patterned throw pillows. In addition, beech timber and poplar plywood materials are used in its frame and metal parts in its legs.

# Valeri V.2 Sofa Set

Valeri Sitting Group with 5 different versions; While it looks minimal with its inner surfaces, it catches a flamboyant stance with its quilted back details. The lounge chair and concave seat put you in the focus of the conversation. Linen fabric is used on the inside and nubuck fabric with imported leather look is used on the outside. A high level of comfort is experienced with its mobile seat cushion, back cushions and patterned throw pillows. In addition, beech timber and poplar plywood materials are used in its frame and metal parts in its legs.