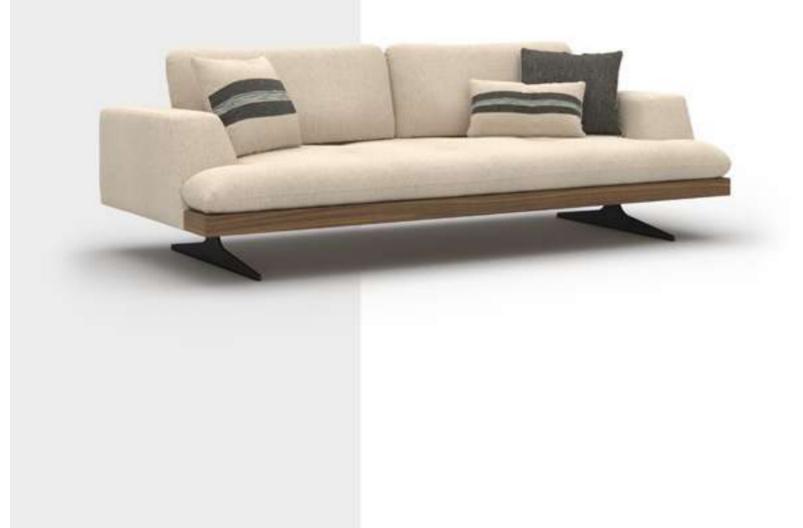

#### Recta V.1 Sofa Set

Recta Sofa, shaped on a flat platform, rises with matte metal legs. Comfortable cushions that allow you to spend a pleasant time are arranged and create a visual rhythm. Contrary to multiple seats, the round wing chair and side table break the stagnation of the rhythm and offer different usage areas. In addition, the linen fabric and stitches used in the throw pillows and cushions strengthen the harmony with a tone-on-tone stance. Its rigidity is maximized by the use of beech timber in its frame and the use of a supporting anchor bar in the sitting.

#### Recta V.2 Sofa Set

Recta Sofa, shaped on a flat platform, rises with matte metal legs. Comfortable cushions that allow you to spend a pleasant time are arranged and create a visual rhythm. Contrary to multiple seats, the round wing chair and side table break the stagnation of the rhythm and offer different usage areas. In addition, the linen fabric and stitches used in the throw pillows and cushions strengthen the harmony with a tone-on-tone stance. Its rigidity is maximized by the use of beech timber in its frame and the use of a supporting anchor bar in the sitting.

#### Recta V.3 Sofa Set

Recta Sofa, shaped on a flat platform, rises with matte metal legs. Comfortable cushions that allow you to spend a pleasant time are arranged and create a visual rhythm. Contrary to multiple seats, the round wing chair and side table break the stagnation of the rhythm and offer different usage areas. In addition, the linen fabric and stitches used in the throw pillows and cushions strengthen the harmony with a tone-on-tone stance. Its rigidity is maximized by the use of beech timber in its frame and the use of a supporting anchor bar in the sitting.