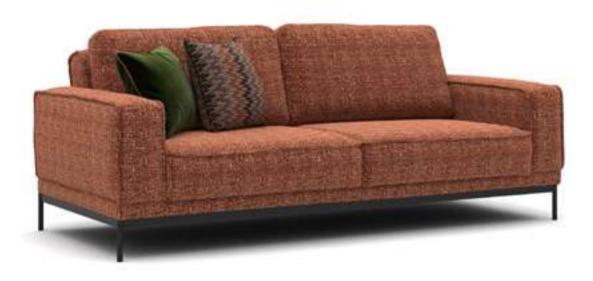

#### Recta V.1 Sofa Set

Recta Sofa, shaped on a flat platform, rises with matte metal legs. Comfortable cushions that allow you to spend a pleasant time are arranged and create a visual rhythm. Contrary to multiple seats, the round wing chair and side table break the stagnation of the rhythm and offer different usage areas. In addition, the linen fabric and stitches used in the throw pillows and cushions strengthen the harmony with a tone-on-tone stance. Its rigidity is maximized by the use of beech timber in its frame and the use of a supporting anchor bar in the sitting.

#### Recta V.2 Sofa Set

Recta Sofa, shaped on a flat platform, rises with matte metal legs. Comfortable cushions that allow you to spend a pleasant time are arranged and create a visual rhythm. Contrary to multiple seats, the round wing chair and side table break the stagnation of the rhythm and offer different usage areas. In addition, the linen fabric and stitches used in the throw pillows and cushions strengthen the harmony with a tone-on-tone stance. Its rigidity is maximized by the use of beech timber in its frame and the use of a supporting anchor bar in the sitting.

#### Recta V.3 Sofa Set

Recta Sofa, shaped on a flat platform, rises with matte metal legs. Comfortable cushions that allow you to spend a pleasant time are arranged and create a visual rhythm. Contrary to multiple seats, the round wing chair and side table break the stagnation of the rhythm and offer different usage areas. In addition, the linen fabric and stitches used in the throw pillows and cushions strengthen the harmony with a tone-on-tone stance. Its rigidity is maximized by the use of beech timber in its frame and the use of a supporting anchor bar in the sitting.