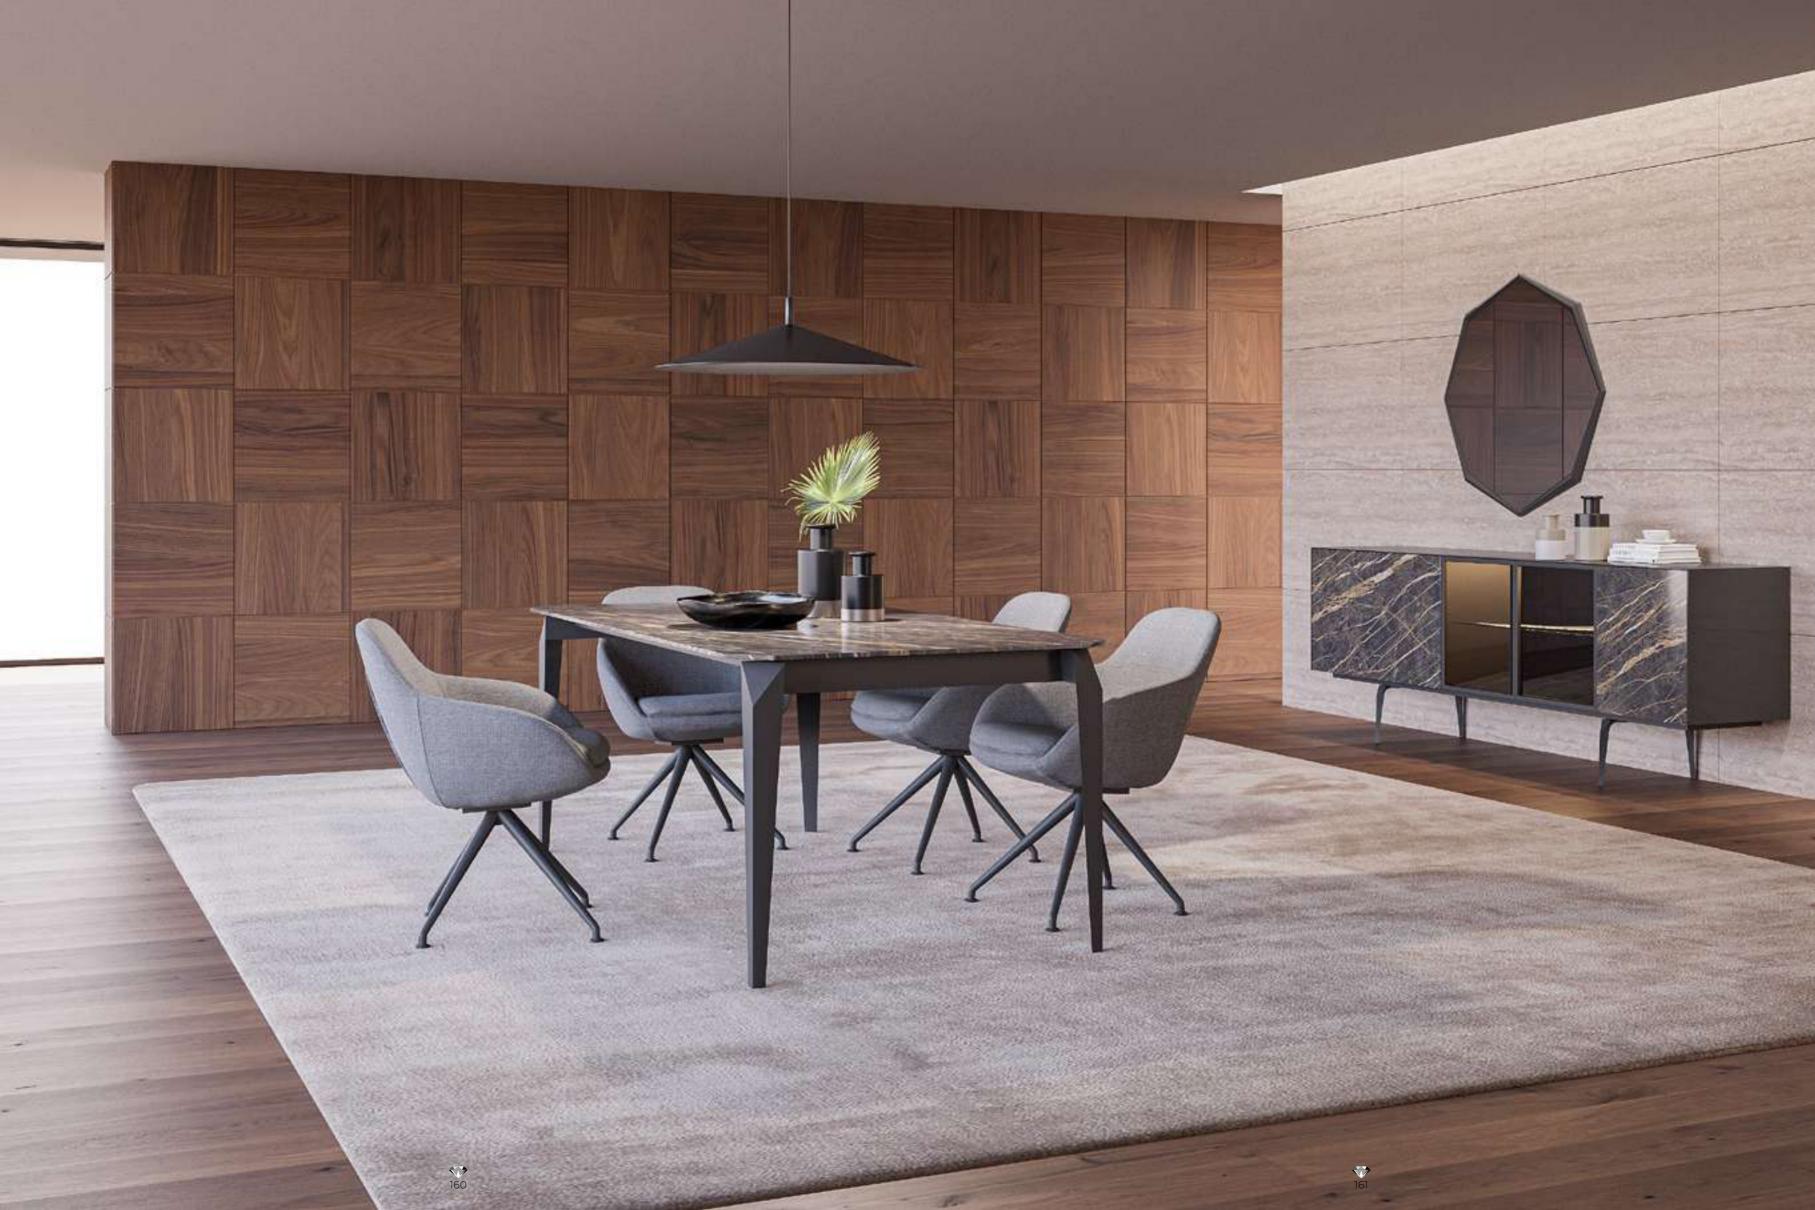

# Icona Dining Room

Metal parts will be placed on the legs of Icona Dining Room, where American walnut is used in wooden parts. Bright anthracite color is used on the lower part of the console, the upper parts of which are painted glass with a marble pattern. The glass used in the middle of the dining table and produced with the painting technique completes this harmony.

# Icona Dining Room

Icona Dining Room embodied with American walnut will feature metal parts on the legs. The products with black painted tempered glass on the upper items, when combined with the moires of the wood, catches a stylish harmony.

# Icona Dining Rroom

Icona Dining Room embodied with American walnut will feature metal parts on the legs. The products with black painted tempered glass on the upper items, when combined with the moires of the wood, catches a stylish harmony.