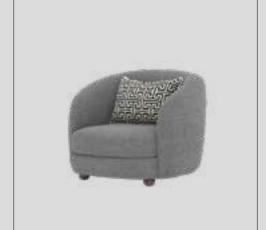

#### Alba Sofa Set

Alba, which means the light that appears before the sunrise, is preparing to enter your life as a symbol of new beginnings. While referring to the meaning of its name with its linear style of clarity and aesthetics, it improves the energy of the environment with the atmosphere it creates.

Alba Armchair demonstrates the importance given to the use of natural materials with its beech wood lathe feet and bouclé fabric with high cotton content; It offers a long service life with the use of beech timber and poplar plywood in its frames.