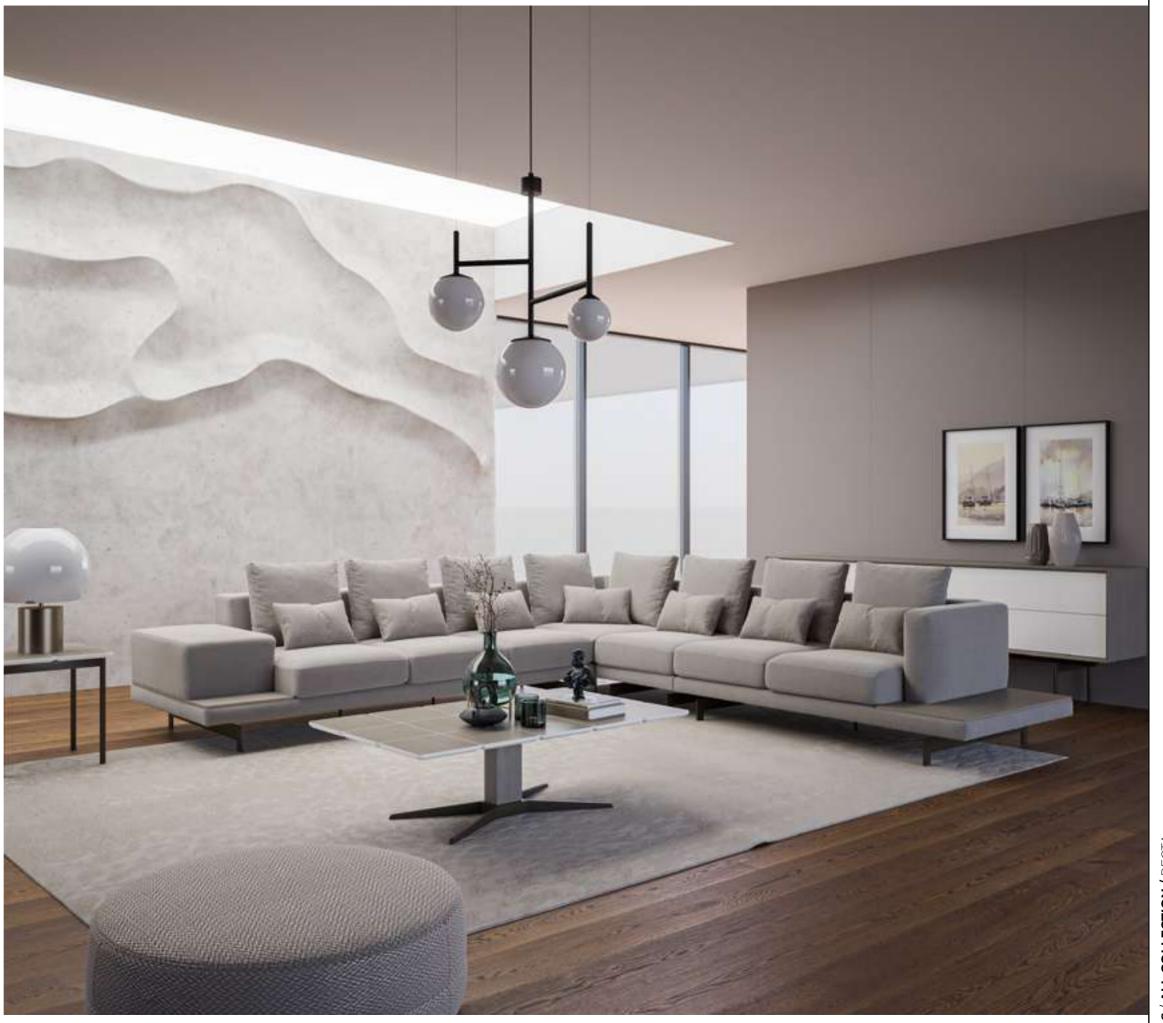

ic and stitches used in the throw pillows and cushions strengthen the harmony with a tone-on-tone stance. Its rigidity is maximized by the use of beech timber in its frame and the use of a supporting anchor bar in the sitting.









LL COLLECTION / RECT



#### Recta V.1 Corner

Shaped on a flat platform, the Recta Corner rises with matte metal legs. Comfortable cushions that allow you to spend a pleasant time are arranged and create a visual rhythm. Side tables break the stagnation of the rhythm and offer different usage areas. In addition, the linen fabric and stitches used in the throw pillows and cushions strengthen the harmony with a tone-on-tone stance. Its rigidity is maximized by the use of beech timber in its skeleton and the use of a supporting anchor bar in the sitting.







#### Recta V.2 Corner

Shaped on a flat platform, the Recta Corner rises with matte metal legs. Comfortable cushions that allow you to spend a pleasant time are arranged and create a visual rhythm. Side tables break the stagnation of the rhythm and offer different usage areas. In addition, the linen fabric and stitches used in the throw pillows and cushions strengthen the harmony with a tone-on-tone stance. Its rigidity is maximized by the use of beech timber in its skeleton and the use of a supporting anchor bar in the sitting.







#### Recta V.3 Corner

Shaped on a flat platform, the Recta Corner rises with matte metal legs. Comfortable cushions that allow you to spend a pleasant time are arranged and create a visual rhythm. Side tables break the stagnation of the rhythm and offer d