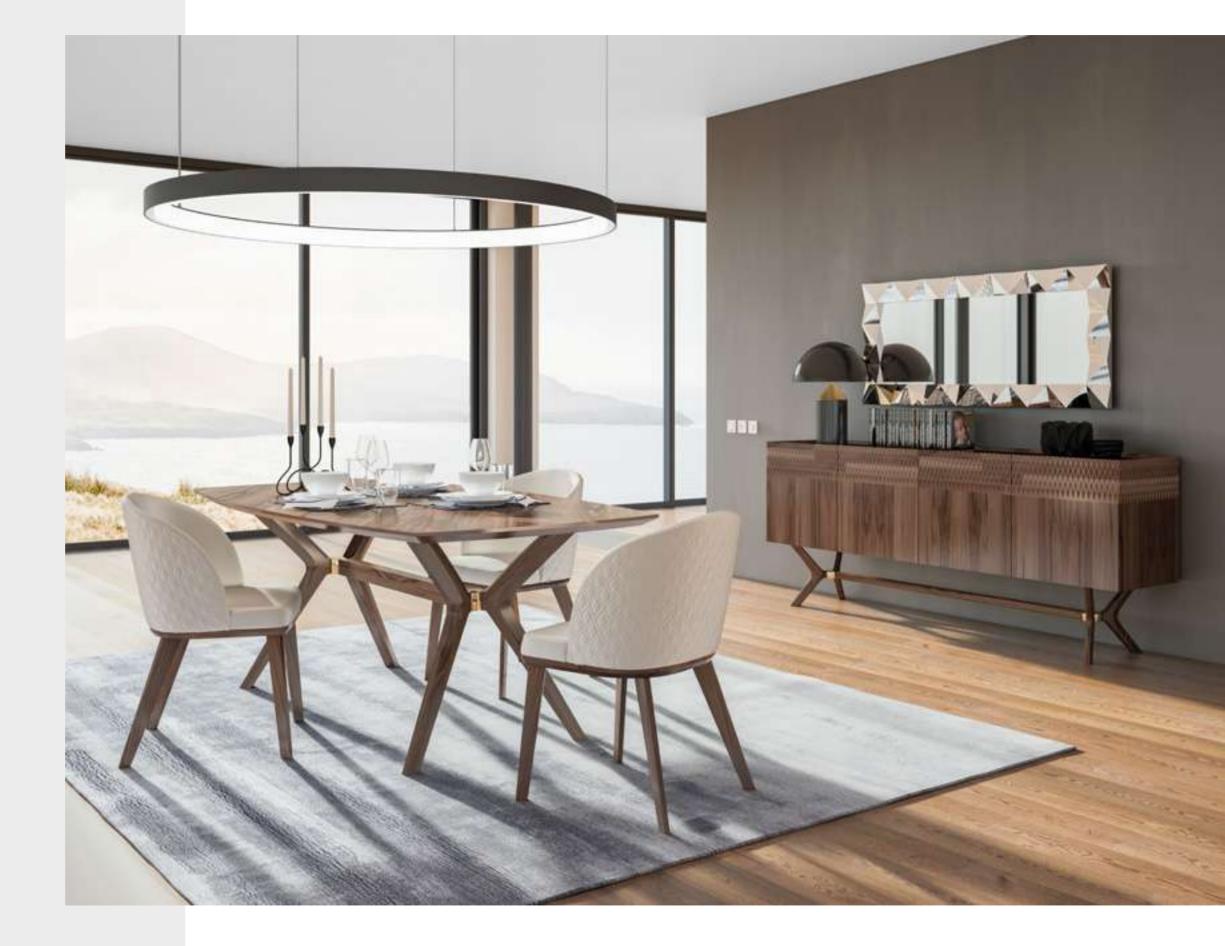

# Icona Dining Room

Metal parts will be placed on the legs of Icona Dining Room, where American walnut is used in wooden parts. Bright anthracite color is used on the lower part of the console, the upper parts of which are painted glass with a marble pattern. The glass used in the middle of the dining table and produced with the painting technique completes this harmony.

# Icona Dining Room

Icona Dining Room embodied with American walnut will feature metal parts on the legs. The products with black painted tempered glass on the upper items, when combined with the moires of the wood, catches a stylish harmony.

# Icona Dining Rroom

Icona Dining Room embodied with American walnut will feature metal parts on the legs. The products with black painted tempered glass on the upper items, when combined with the moires of the wood, catches a stylish harmony.