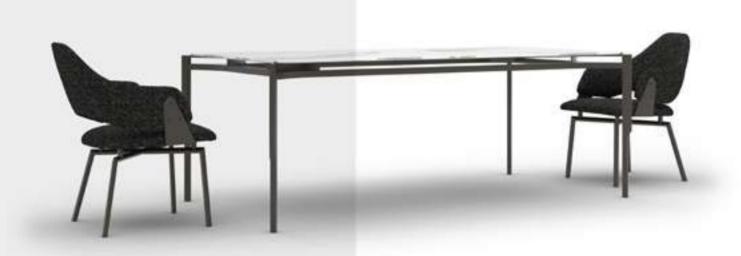

the other hand, provides a special finish to the seat by making glittering transitions on the metal base.

While the cylindrical metal base and legs are plated in smoked color, the seat sponge is polyurethane with high elasticity. The product accompanies your most special moments for many years with the beech timber and poplar plywood used in its frame.







# Roza Dining Room

The first appearance of the Roza Dining Room is strong calacatta ceramic top. Specially painted metal legs, which create a pleasant harmony with the colors on the ceramic, soften the table edges with a curve. While tempered glass on the table top and extra transparent glass surfaces on the console complete the smooth appearance of the collections, American moire walnut veneered mdf material is used on the sides.









### Roza Dining Rroom

There is crash-preventive brake mechanism on the console, for which natural walnut veneering and metal legs are used. To sum up, Icona Dining Room Set comprises strong elements for the ones who want to prepare exquisite presentations companied by the harmony of glass and metal.







#### Roza Tv Unit

At first glance, the precious surfaces of the Roza TV Unit, customized with calacatta ceramic, catch the eye. Special painted metal legs, which create a pleasant harmony with the colors on the ceramic, increase the strength of the unit together with the metal profile. American moire walnut veneer and glossy white painted glass surfaces complete the collection's smooth appearance.







#### Roza V.2 Sofa Set

Roza Armchair bearing traces of the curved lines o