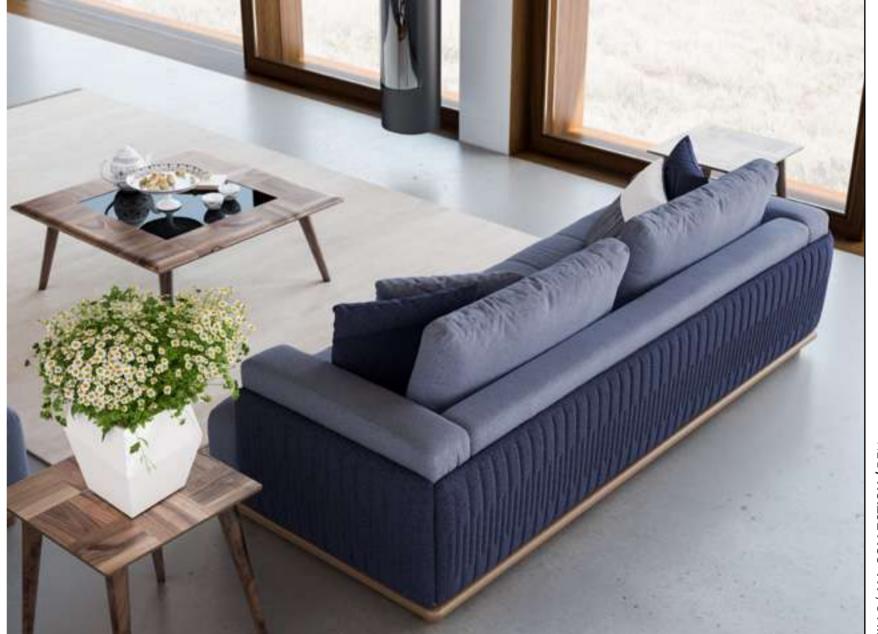

#### Recta V.1 Sofa Set

Recta Sofa, shaped on a flat platform, rises with matte metal legs. Comfortable cushions that allow you to spend a pleasant time are arranged and create a visual rhythm. Contrary to multiple seats, the round wing chair and side table break the stagnation of the rhythm and offer different usage areas. In addition, the linen fabric and stitches used in the throw pillows and cushions strengthen the harmony with a tone-on-tone stance. Its rigidity is maximized by the use of beech timber in its frame and the use of a supporting anchor bar in the sitting.

#### Recta V.2 Sofa Set

Recta Sofa, shaped on a flat platform, rises with matte metal legs. Comfortable cushions that allow you to spend a pleasant time are arranged and create a visual rhythm. Contrary to multiple seats, the round wing chair and side table break the stagnation of the rhythm and offer different usage areas. In addition, the linen fabric and stitches used in the throw pillows and cushions strengthen the harmony with a tone-on-tone stance. Its rigidity is maximized by the use of beech timber in its frame and the use of a supporting anchor bar in the sitting.

#### Recta V.3 Sofa Set

Recta Sofa, shaped on a flat platform, rises with matte metal legs. Comfortable cushions that allow you to spend a pleasant time are arranged and create a visual rhythm. Contrary to multiple seats, the round wing chair and side table break the stagnation of the rhythm and offer different usage areas. In addition, the linen fabric and stitches used in the throw pillows and cushions strengthen the harmony with a tone-on-tone stance. Its rigidity is maximized by the use of beech timber in its frame and the use of a supporting anchor bar in the sitting.