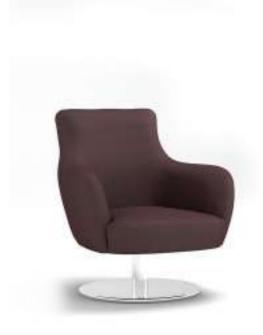

#### Alba Sofa Set

Alba, which means the light that appears before the sunrise, is preparing to enter your life as a symbol of new beginnings. While referring to the meaning of its name with its linear style of clarity and aesthetics, it improves the energy of the environment with the atmosphere it creates.

Alba Armchair demonstrates the importance given to the use of natural materials with its beech wood lathe feet and bouclé fabric with high cotton content; It offers a long service life with the use of beech timber and poplar plywood in its frames.