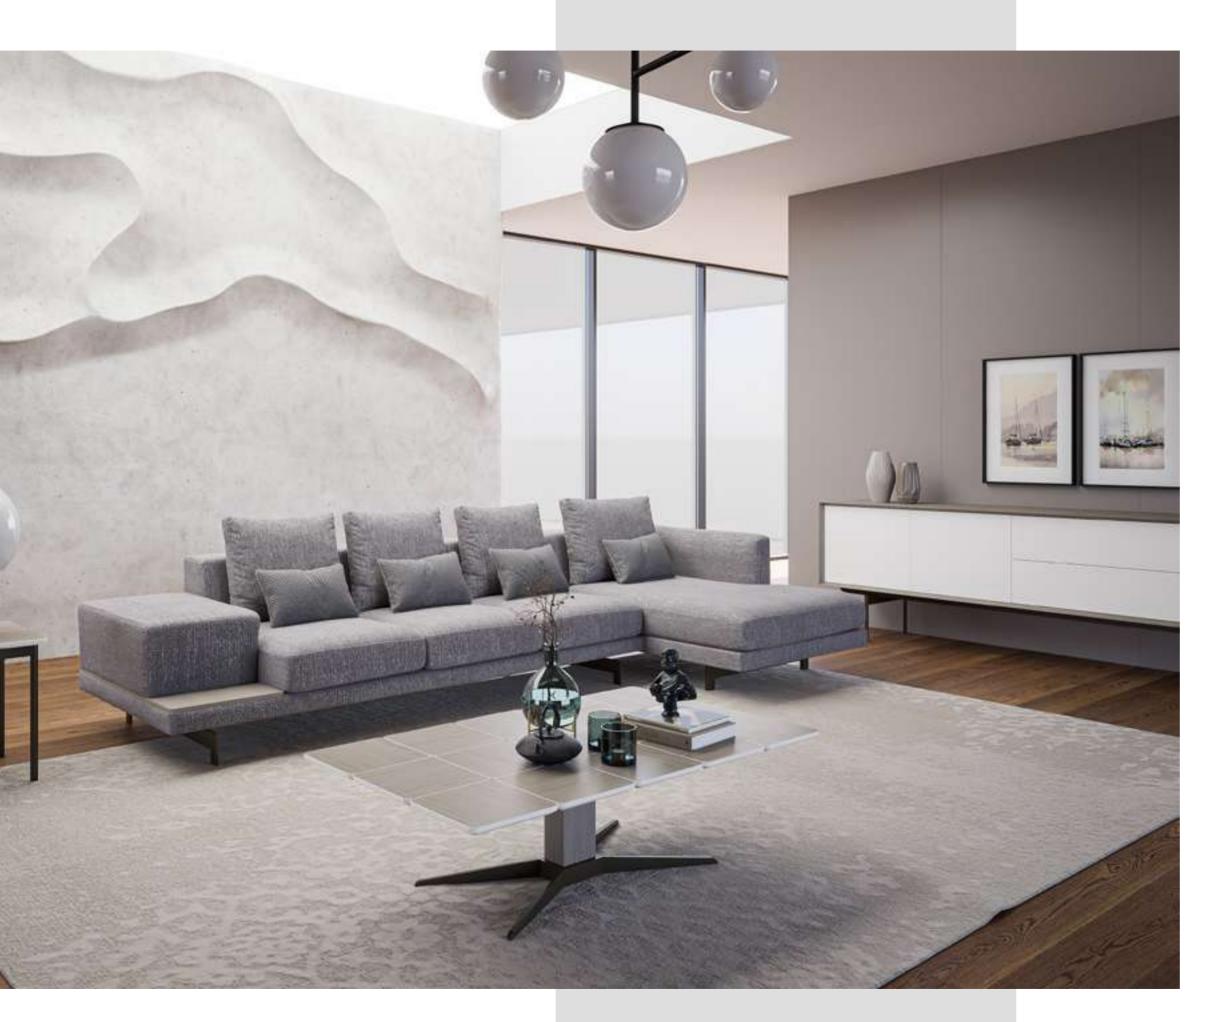

#### Recta V.1 Sofa Set

Recta Sofa, shaped on a flat platform, rises with matte metal legs. Comfortable cushions that allow you to spend a pleasant time are arranged and create a visual rhythm. Contrary to multiple seats, the round wing chair and side table break the stagnation of the rhythm and offer different usage areas. In addition, the linen fabric and stitches used in the throw pillows and cushions strengthen the harmony with a tone-on-tone stance. Its rigidity is maximized by the use of beech timber in its frame and the use of a supporting anchor bar in the sitting.