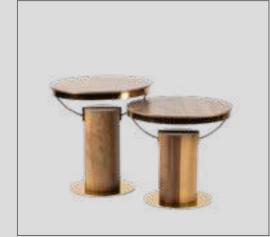

:51



**Viera Coffee Table** 

W:165 D:65 H:42



**Lima Coffee Table** 

W:138 D:69 H:43



**Lima Nesting Table** 

W:60 D:40 H:52



**Lisa Glass Module** W:180 D:55 H:43

**Lisa Table Module** 

W:133 D:52 H:37



**Rita Coffee Table** 

W:150 D:60 H:44 W:74 D:31 H:53 W:107 D:49 H:36



**Mosaic Coffee Table** 

W:127 D:71 H:90



**Mosaic Side Table** 

W:72 D:72 H:46



**Mosaic Side Table** W:52 D:41 H:41



**Norma Coffee Table** W:151 D:82 H:44



**Norma Side Table** W:56 D:56 H:54



**Norma Nesting Table** W:62 D:45 H:57



**Recta Coffee Table - Walnut** W:125 D:75 H:37



**Recta Side Table - Walnut** W:50 D:50 H:50



**Recta Nesting Table - Walnut** W:68 D:43 H:56 W:51 D:43 H:48 W:34 D:43 H:40



**Roza Coffee Table** W:142 D:83 H:46



**Roza Side Table** W:51 D:51 H:56



**Orb Side Table** W:46 D:46 H:51 W:46 D:46 H:44

#### **Coffee Table**



**Nox Coffee Table** W:9 D:65 H:43 W:80 D:48 H:56 W:48 D:48 H:56



**Stone Coffee Table** W:125 D:65 H:42



Trio W:67 D:67 H:38 W:50 D:50 H:48 W:42 D:42 H:53



**Kant Coffee Table** W:161 D:85 H:41

#### Workdesk









Juno

Watson

Danza

Rita

## Mirror





**Wicker Bronze** Gizia W:155 D:4 H:67





W:155 D:5 H:66

Met W:150 D:5 H:70

Alvin W:75 D:3,7 H:75

Mirror

Aura W:110 D:7 H:115

**Dished Bronze** W:158 D:7 H:60



Lisa Icona W:55 D:4 H:93 W:115 D:3 H:110



Rita W:68 D:3 H:68



**Round Dished** W:78 D:4 H:78



Mila W:96 D:2,5 H:104



Dual W:84 D:2 H:84



Elegant W:90 D:2 H:90



**Elips Smoked Dished** W:159 D:3 H:78



Gold W:71 D:5 H:71



Kant W:178 D:4 H:65

**523** 

# Bench



**Alvin**