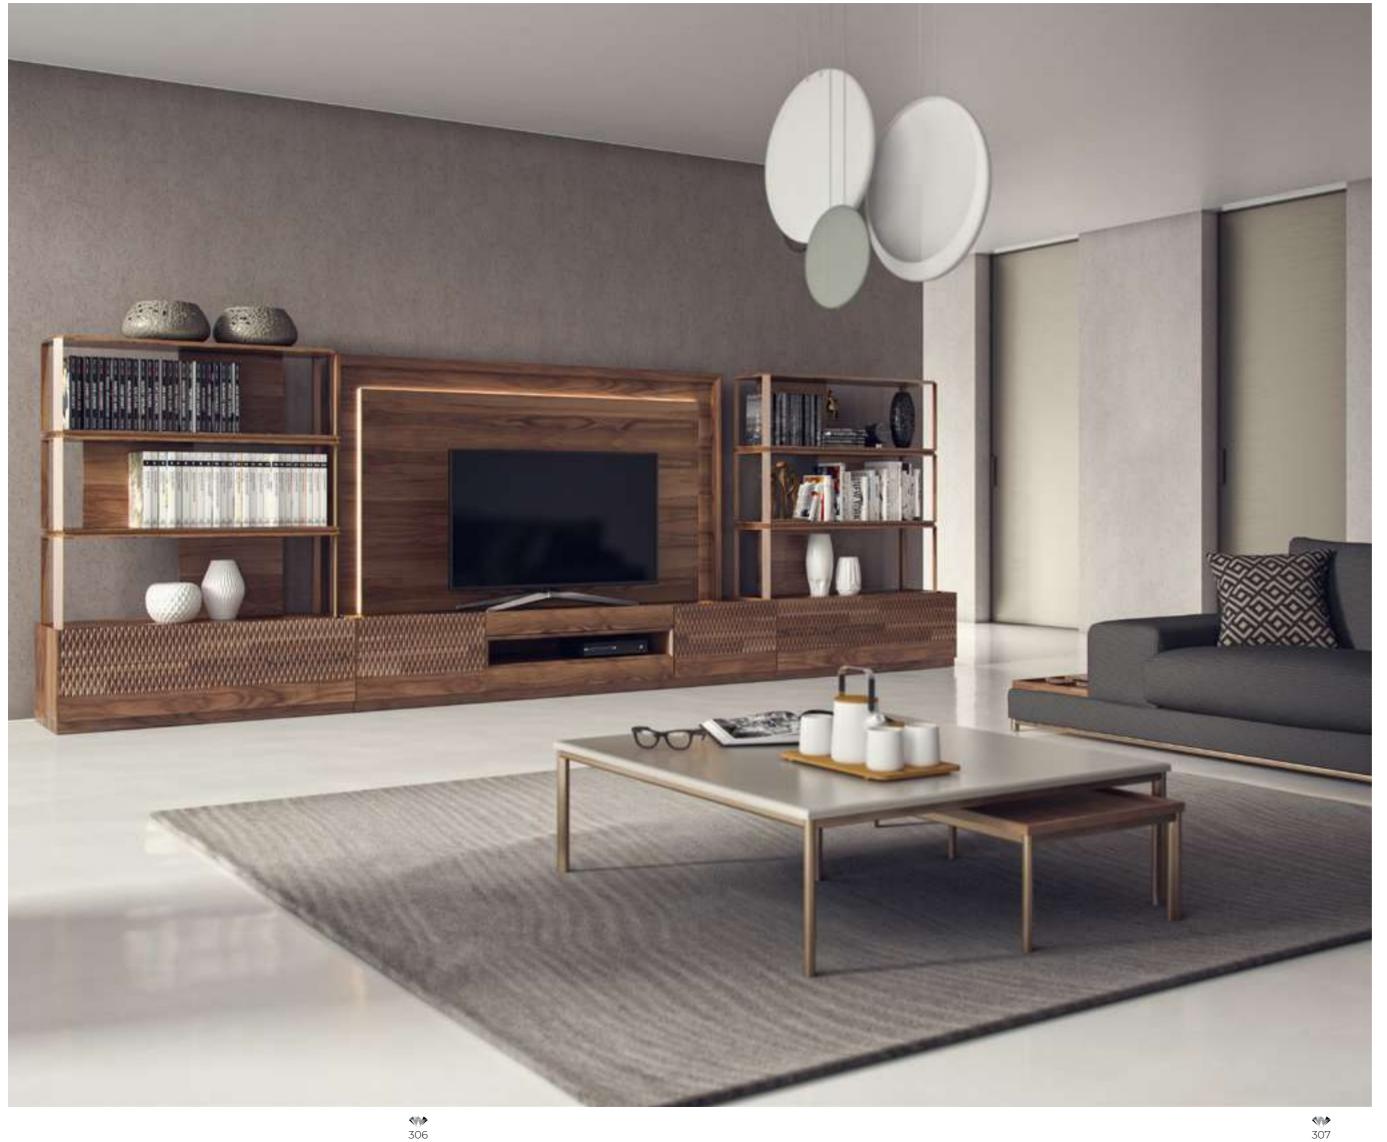

#### Icona Tv Unit

The Icona TV Unit, in which American moire walnut veneer is used in the wooden parts, is painted with marble patterned glass on the upper surface and bright anthracite color is used on the lower part. It offers suitable storage and display space for your objects with its LED illuminated library and showcase. The TV unit, which will give your home a rich stance, can be preferred according to your needs, whether it is single or with all modules.

#### Icona Tv Unit

Icona TV Unit, embodied in American moire walnut, makes a name for itself with its elegance in its category. The unit with black painted tempered glass on the upper surface and black plexiglass panel on the vertical sections of the shelves; When combined with the moires of the wood, it achieves a stylish harmony. It offers suitable storage and display space for your objects with its LED illuminated library and showcase. The TV unit, which will give your home a rich stance, can be preferred according to your needs, whether it is single or with all modules.