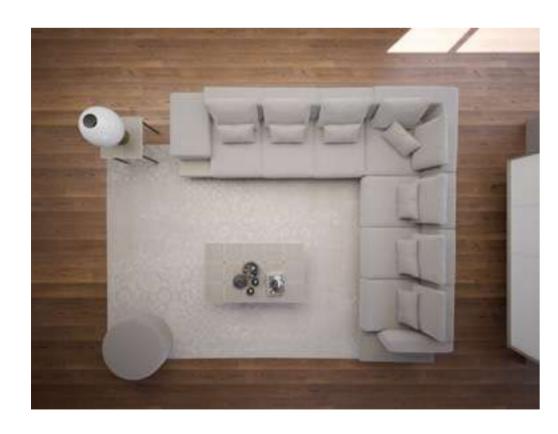

bric and stitches used in the throw pillows and cushions strengthen the harmony with a tone-on-tone stance. Its rigidity is maximized by the use of beech timber in its frame and the use of a supporting anchor bar in the sitting.









LL COLLECTION / RECT



#### Recta V.1 Corner

Shaped on a flat platform, the Recta Corner rises with matte metal legs. Comfortable cushions that allow you to spend a pleasant time are arranged and create a visual rhythm. Side tables break the stagnation of the rhythm and offer different usage areas. In addition, the linen fabric and stitches used in the throw pillows and cushions strengthen the harmony with a tone-on-tone stance. Its rigidity is maximized by the use of beech timber in its skeleton and the use of a supporting anchor bar in the sitting.







#### Recta V.2 Corner

Shaped on a flat platform, the Recta Corner rises with matte metal legs. Comfortable cushions that allow you to spend a pleasant time are arranged and create a visual rhythm. Side tables break the stagnation of the rhythm and offer different usage areas. In addition, the linen fabric and stitches used in the throw pillows and cushions strengthen the harmony with a tone-on-tone stance. Its rigidity is maximized by the use of beech timber in its skeleton and the use of a supporting anchor bar in the sitting.







#### Recta V.3 Corner

Shaped on a flat platform, the Recta Corner rises with matte metal legs. Comfortable cushions that allow you to spend a pleasant time are arranged and create a visual rhythm. Side tables break the stagnation of the rhythm and offer