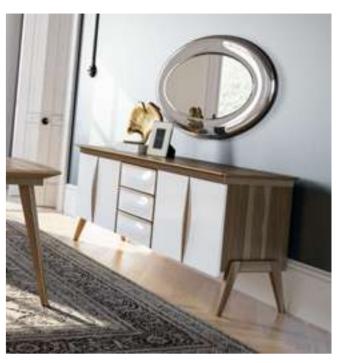

# Icona Dining Room

Metal parts will be placed on the legs of Icona Dining Room, where American walnut is used in wooden parts. Bright anthracite color is used on the lower part of the console, the upper parts of which are painted glass with a marble pattern. The glass used in the middle of the dining table and produced with the painting technique completes this harmony.

# Icona Dining Room

Icona Dining Room embodied with American walnut will feature metal parts on the legs. The products with black painted tempered glass on the upper items, when combined with the moires of the wood, catches a stylish harmony.

# Icona Dining Rroom

Icona Dining Room embodied with American walnut will feature metal parts on the legs. The products with black painted tempered glass on the upper items, when combined with the moires of the wood, catches a stylish harmony.