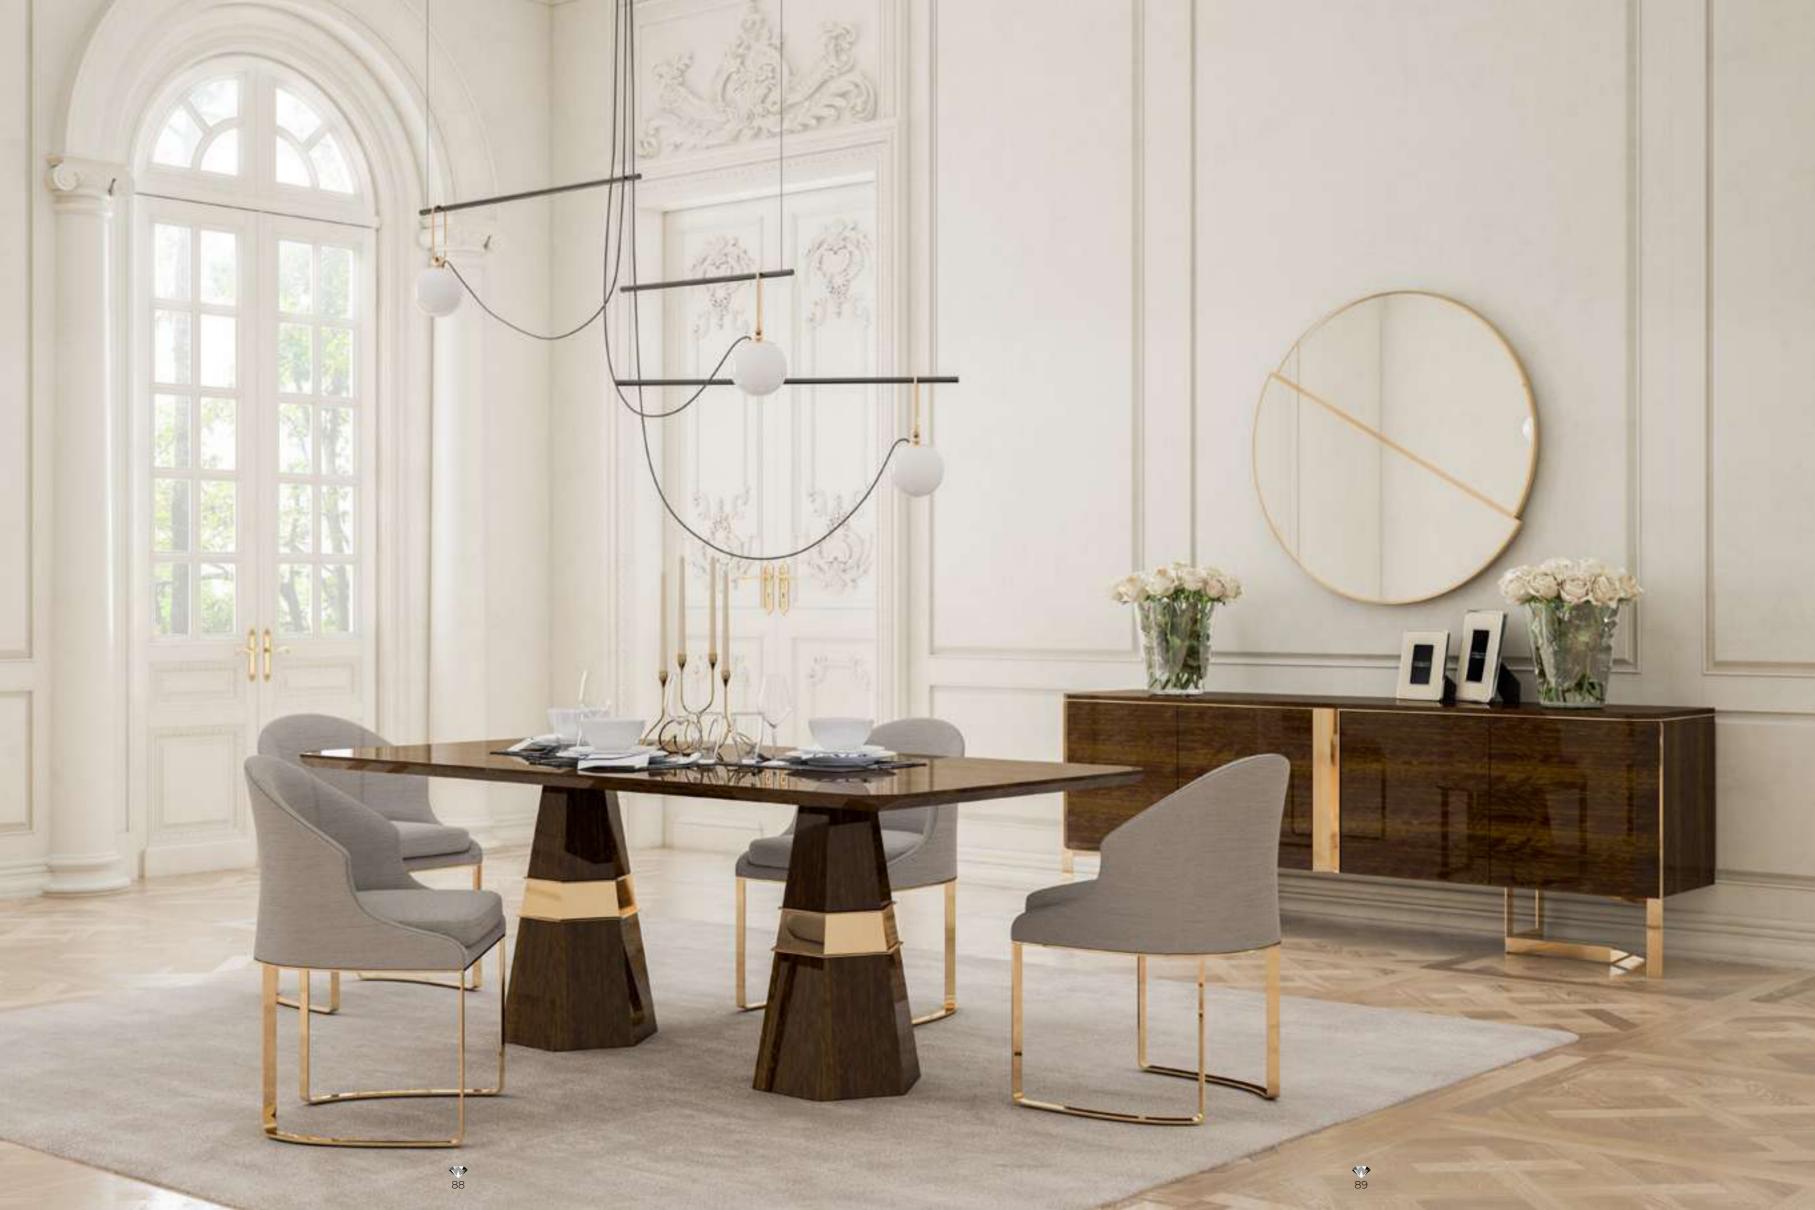

#### Lisa Dining Room

Produced using stainless metal and ocaliptus wood veneered, Lisa Dining Room adds a different perspective to luxury furniture design with its modern lines and avant-garde touches. Gold-plated metal decors and glossy surface finishes provide cleanliness to the collection. Eyecatcher table with sharp lines, consists of coated mdf surfaces.