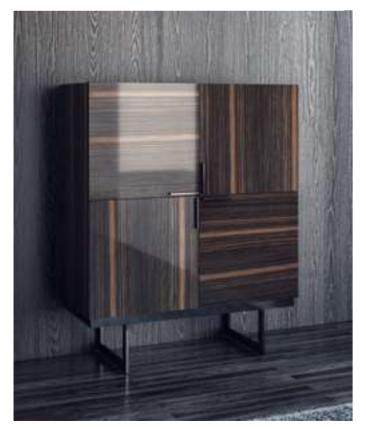

#### Icona Bedroom

Icona Bedroom, designed for you to get rid of all your tiredness and wake up with energy to the new day, is a candidate to be the center of attraction in your home with its comfort and functionality. Standing out with its vertical quilting workmanship and velvet-style fabric preference, the headboard completes the elegance of the bedsteads and nightstands. American walnut veneer is preferred for two-door sliding wardrobes. Bright anthracite color is used on the lower part of the dresser and drawers, as in the nightstands with marble pattern printed glass on them.