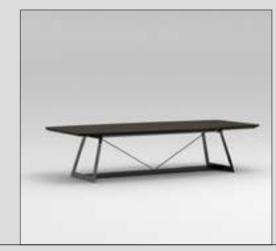

#### Renzo 4 Seater

Renzo, which is a design that those who care about their comfort can not give up easily and attracting attention with its modern lines; It adds a special style to your living spaces with its structure. Side table that makes room for your objects, Domestic Hardwood Walnut painted solid; The legs are nickel-plated metal. Linen fabric used in the upholstery and beech wood used in the frame clearly show the importance given to the use of natural materials.