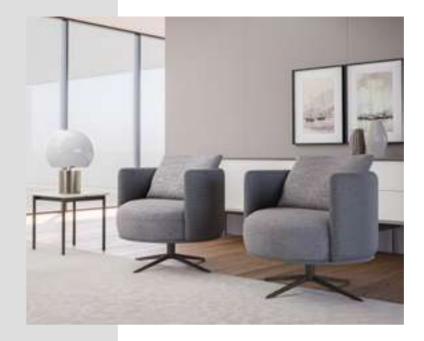

#### Recta V.1 Sofa Set

Recta Sofa, shaped on a flat platform, rises with matte metal legs. Comfortable cushions that allow you to spend a pleasant time are arranged and create a visual rhythm. Contrary to multiple seats, the round wing chair and side table break the stagnation of the rhythm and offer different usage areas. In addition, the linen fabric and stitches used in the throw pillows and cushions strengthen the harmony with a tone-on-tone stance. Its rigidity is maximized by the use of beech timber in its frame and the use of a supporting anchor bar in the sitting.