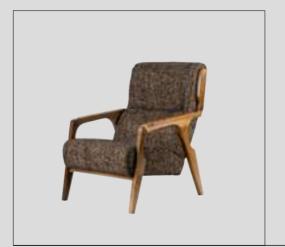

#### Alba Sofa Set

Alba, which means the light that appears before the sunrise, is preparing to enter your life as a symbol of new beginnings. While referring to the meaning of its name with its linear style of clarity and aesthetics, it improves the energy of the environment with the atmosphere it creates.

Alba Armchair demonstrates the importance given to the use of natural materials with its beech wood lathe feet and bouclé fabric with high cotton content; It offers a long service life with the use of beech timber and poplar plywood in its frames.