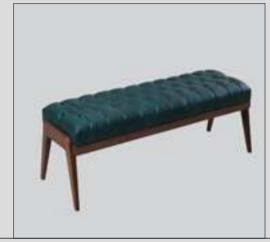

#### Pablo Sofa Set

Pablo Armchair, which is a depiction of an opening flower, creates the most suitable configuration for the space and needs with its eight separate modules. The modules, which are furnished on every surface, are also pleasing to the eye on their own. In addition, these organically designed modules maximize comfort with their soft seating. Pablo, in which natural wooden legs are used, is covered with a bouclé fabric that gives a three-dimensional surface texture by being upholstered with sponges of different densities.