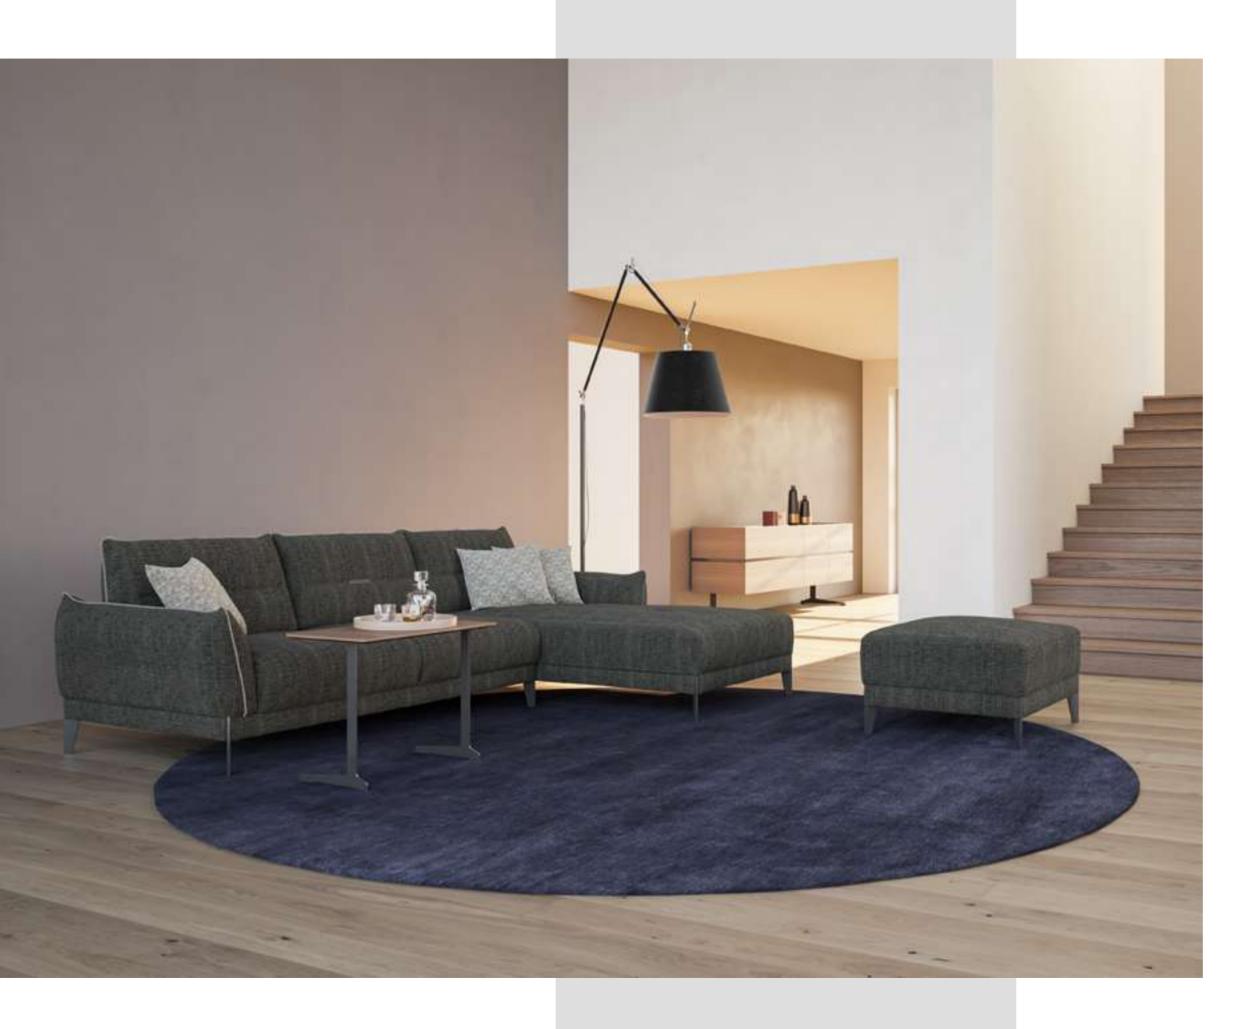

#### Recta V.1 Corner

Shaped on a flat platform, the Recta Corner rises with matte metal legs. Comfortable cushions that allow you to spend a pleasant time are arranged and create a visual rhythm. Side tables break the stagnation of the rhythm and offer different usage areas. In addition, the linen fabric and stitches used in the throw pillows and cushions strengthen the harmony with a tone-on-tone stance. Its rigidity is maximized by the use of beech timber in its skeleton and the use of a supporting anchor bar in the sitting.

#### Recta V.1 Relax

Shaped on a flat platform, Recta rises with matte metal legs. Comfortable cushions that allow you to spend a pleasant time are arranged and create a visual rhythm. The side table and the resting module break the monotony of the rhythm and offer different usage areas. In addition, the linen fabric and stitches used in the throw pillows and cushions strengthen the harmony with a tone-on-tone stance. Its rigidity is maximized by the use of beech timber in its frame and the use of a supporting anchor bar in the sitting.