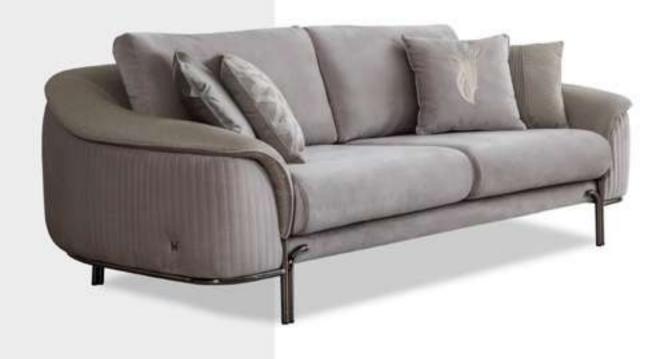

# Valeri V.1 Sofa Set

Valeri Sitting Group with 5 different versions; While it looks minimal with its inner surfaces, it catches a flamboyant stance with its quilted back details. The lounge chair and concave seat put you in the focus of the conversation. Linen fabric is used on the inside and nubuck fabric with imported leather look is used on the outside. A high level of comfort is experienced with its mobile seat cushion, back cushions and patterned throw pillows. In addition, beech timber and poplar plywood materials are used in its frame and metal parts in its legs.

# Valeri V.2 Sofa Set

Valeri Sitting Group with 5 different versions; While it looks minimal with its inner surfaces, it catches a flamboyant stance with its quilted back details. The lounge chair and concave seat put you in the focus of the conversation. Linen fabric is used on the inside and nubuck fabric with imported leather look is used on the outside. A high level of comfort is experienced with its mobile seat cushion, back cushions and patterned throw pillows. In addition, beech timber and poplar plywood materials are used in its frame and metal parts in its legs.

#### Valeri V.3 Sofa Set

Valeri Sitting Group with 5 different versions; While it looks minimal with its inner surfaces, it catches a flamboyant stance with its quilted back details. The lounge chair and concave seat put you in the focus of the conversation. Linen fabric is used on the inside and nubuck fabric with imported leather look is used on the outside. A high level of comfort is experienced with its mobile seat cushion, back cushions and patterned throw pillows. In addition, beech timber and poplar plywood materials are used in its frame and metal parts in its legs.

#### Valeri V.4 Sofa Set

Valeri Sitting Group with 5 different versions; While it looks minimal with its inner surfaces, it catches a flamboyant stance with its quilted back details. The lounge chair and concave seat put you in the focus of the conversation. Linen fabric is used on the inside and nubuck fabric with imported leather look is used on the outside. A high level of comfort is experienced with its mobile seat cushion, back cushions and patterned throw pillows. In addition, beech timber and poplar plywood materials are used in its frame and metal parts in its legs.

#### Valeri V.5 Sofa Set

Valeri Sitting Group with 5 different versions; While it looks minimal with its inner surfaces, it catches a flamboyant stance with its quilted back details. The lounge chair and concave seat put you in the focus of the conversation. Linen fabric is used on the inside and nubuck fabric with imported leather look is used on the outside. A high level of comfort is experienced with its mobile seat cushion, back cushions and patterned throw pillows. In addition, beech timber and poplar plywood materials are used in its frame and metal parts in its legs.