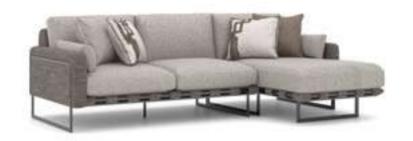

#### Recta V.1 Sofa Set

Recta Sofa, shaped on a flat platform, rises with matte metal legs. Comfortable cushions that allow you to spend a pleasant time are arranged and create a visual rhythm. Contrary to multiple seats, the round wing chair and side table break the stagnation of the rhythm and offer different usage areas. In addition, the linen fabric and stitches used in the throw pillows and cushions strengthen the harmony with a tone-on-tone stance. Its rigidity is maximized by the use of beech timber in its frame and the use of a supporting anchor bar in the sitting.