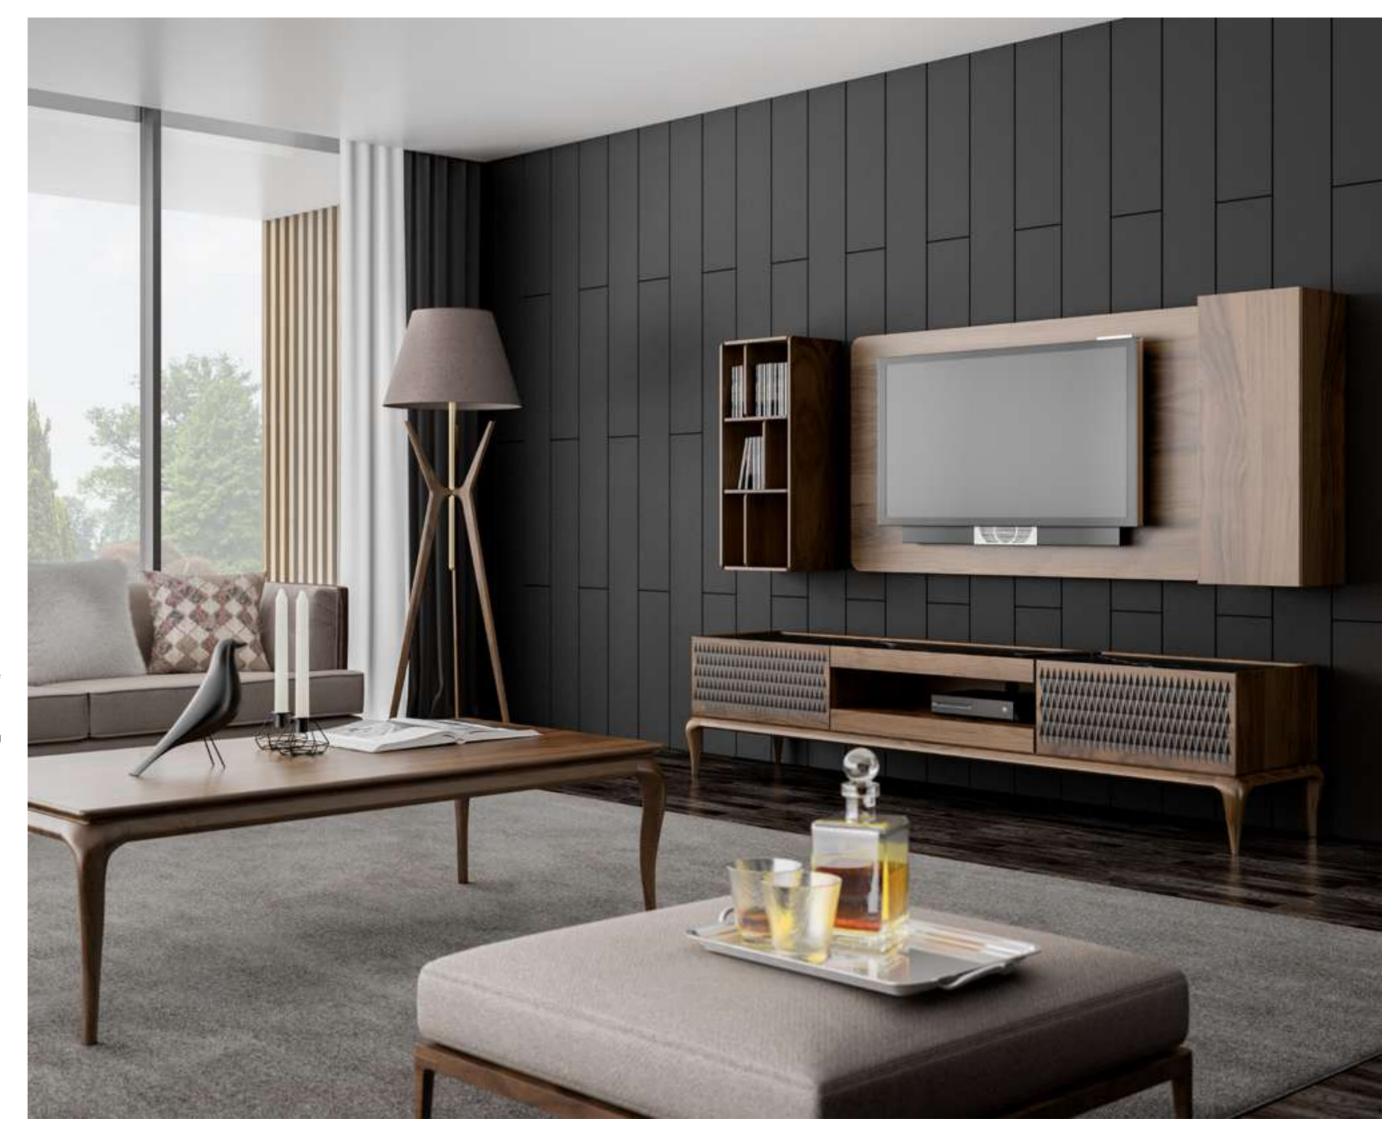

#### Icona Tv Unit

The Icona TV Unit, in which American moire walnut veneer is used in the wooden parts, is painted with marble patterned glass on the upper surface and bright anthracite color is used on the lower part. It offers suitable storage and display space for your objects with its LED illuminated library and showcase. The TV unit, which will give your home a rich stance, can be preferred according to your needs, whether it is single or with all modules.

#### Icona Tv Unit

Icona TV Unit, embodied in American moire walnut, makes a name for itself with its elegance in its category. The unit with black painted tempered glass on the upper surface and black plexiglass panel on the vertical sections of the shelves; When combined with the moires of the wood, it achieves a stylish harmony. It offers suitable storage and display space for your objects with its LED illuminated library and showcase. The TV unit, which will give your home a rich stance, can be preferred according to your needs, whether it is single or with all modules.