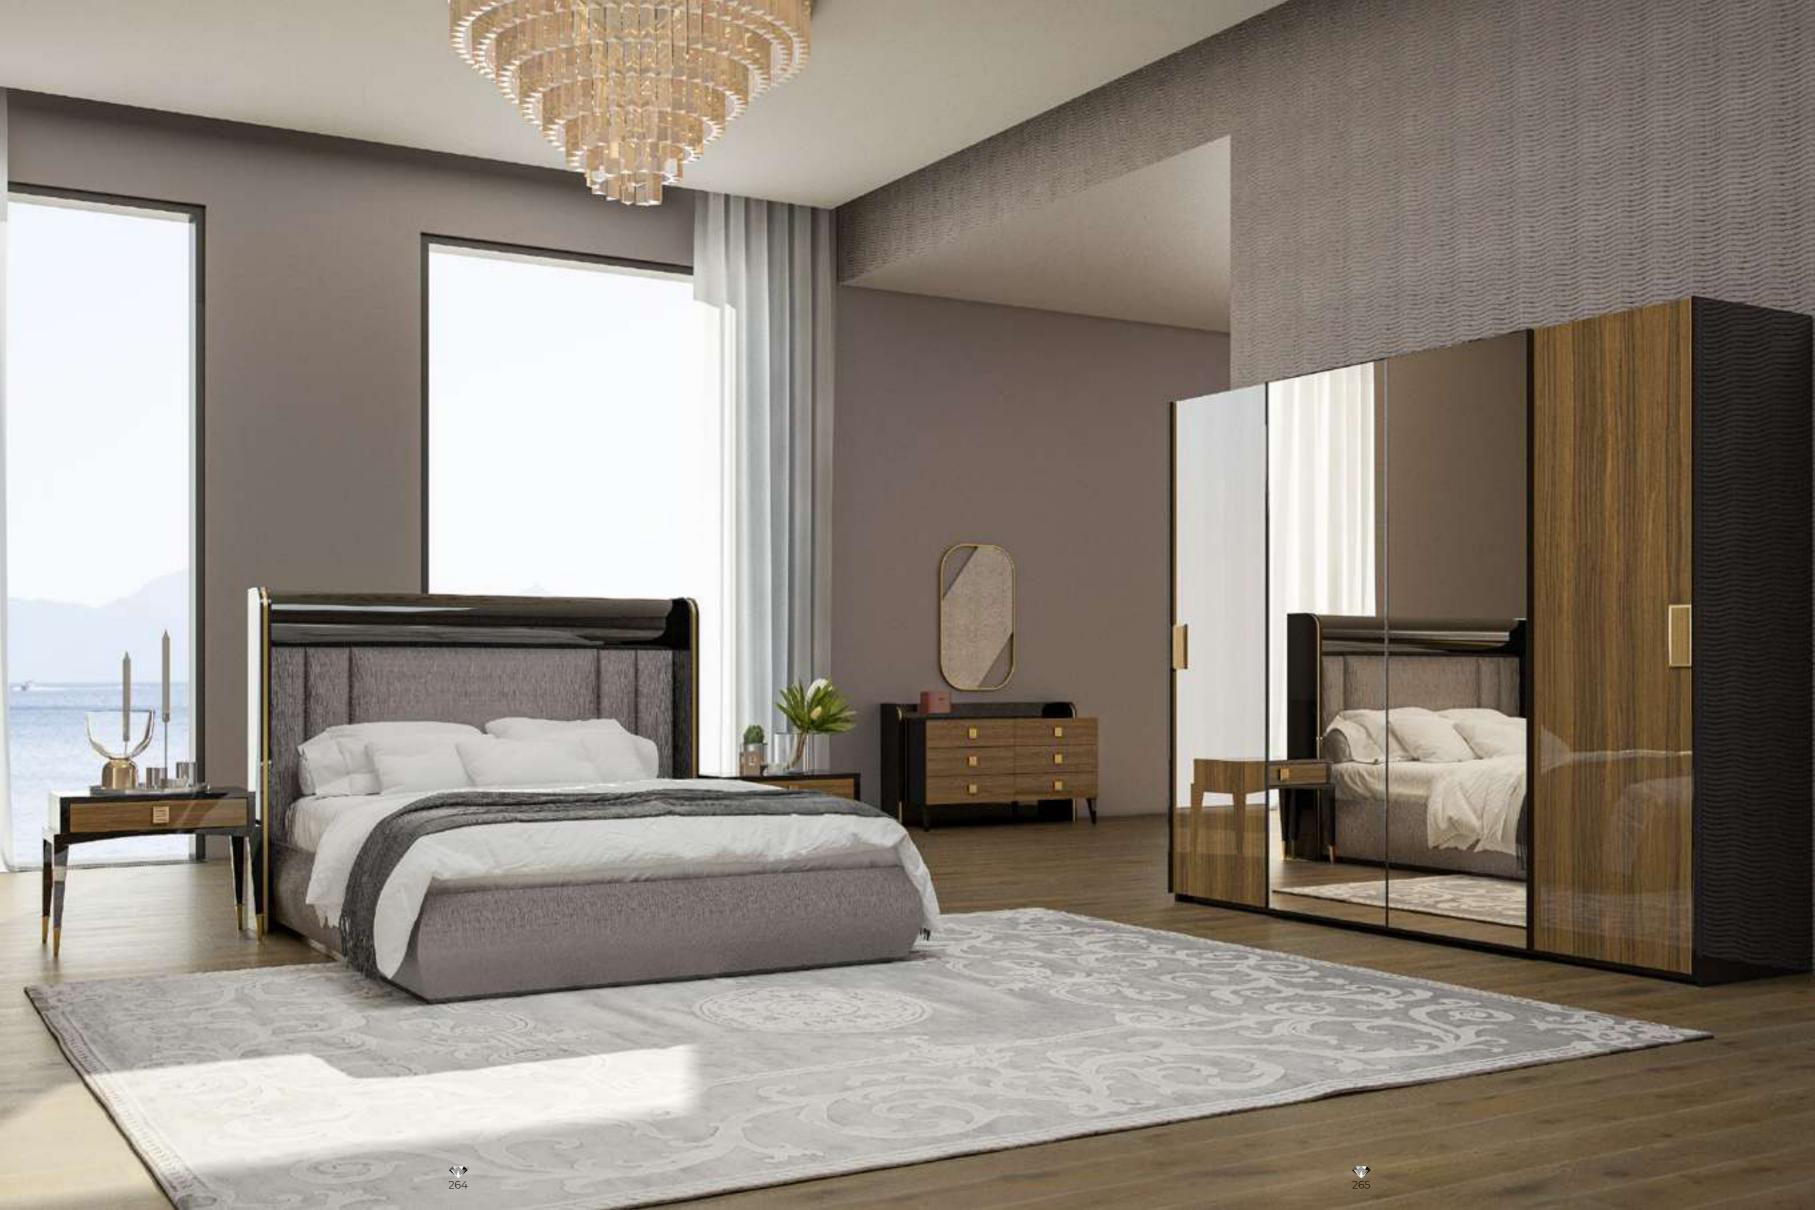

### Kant Bedroom

The Kant Bedroom, which will make you feel special, offers a magnificent look with its black lacquer paint and brass tumbled details. Combining functionality with elegance, Kant offers a wide use of space behind the synchronized sliding mirrored glass doors used in the wardrobe.

#### Kant Bedroom

The Kant Bedroom, which will make you feel special, offers a magnificent look with its black lacquer paint and brass tumbled details. Combining functionality with elegance, Kant offers a wide use of space behind the synchronized sliding mirrored glass doors used in the wardrobe.