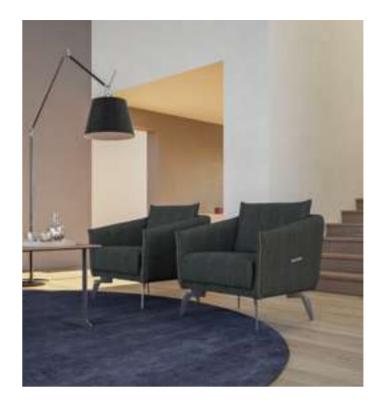

#### Recta V.1 Sofa Set

Recta Sofa, shaped on a flat platform, rises with matte metal legs. Comfortable cushions that allow you to spend a pleasant time are arranged and create a visual rhythm. Contrary to multiple seats, the round wing chair and side table break the stagnation of the rhythm and offer different usage areas. In addition, the linen fabric and stitches used in the throw pillows and cushions strengthen the harmony with a tone-on-tone stance. Its rigidity is maximized by the use of beech timber in its frame and the use of a supporting anchor bar in the sitting.

NILLS / ALL COLLECTION / RECTA