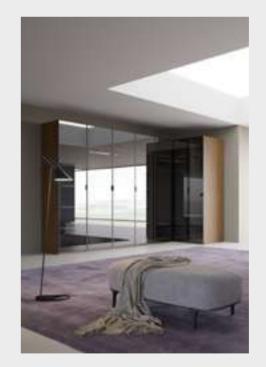

#### Icona Bedroom

Icona Bedroom, designed for you to get rid of all your tiredness and wake up with energy to the new day, is a candidate to be the center of attraction in your home with its comfort and functionality. Standing out with its vertical quilting workmanship and velvet-style fabric preference, the headboard completes the elegance of the bedsteads and nightstands. American walnut veneer is preferred for two-door sliding wardrobes. Bright anthracite color is used on the lower part of the dresser and drawers, as in the nightstands with marble pattern printed glass on them.