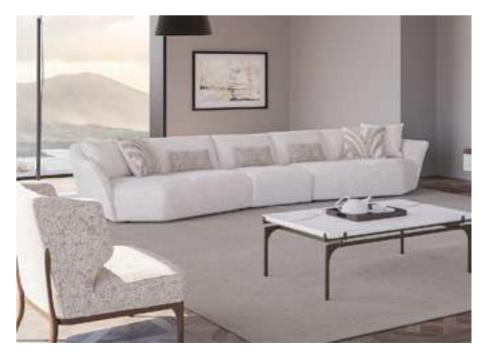

#### Icona Bedroom

Icona Bedroom, designed for you to get rid of all your tiredness and wake up with energy to the new day, is a candidate to be the center of attraction in your home with its comfort and functionality. Standing out with its vertical quilting workmanship and velvet-style fabric preference, the headboard completes the elegance of the bedsteads and nightstands. American walnut veneer is preferred for two-door sliding wardrobes. Bright anthracite color is used on the lower part of the dresser and drawers, as in the nightstands with marble pattern printed glass on them.