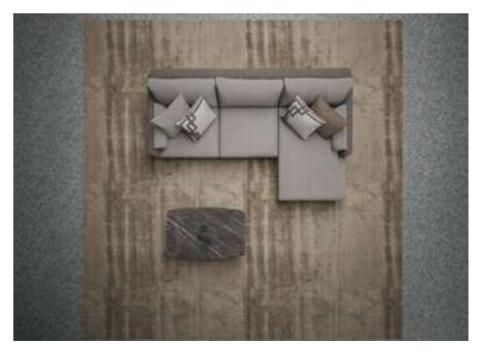

#### Recta V.1 Sofa Set

Recta Sofa, shaped on a flat platform, rises with matte metal legs. Comfortable cushions that allow you to spend a pleasant time are arranged and create a visual rhythm. Contrary to multiple seats, the round wing chair and side table break the stagnation of the rhythm and offer different usage areas. In addition, the linen fabric and stitches used in the throw pillows and cushions strengthen the harmony with a tone-on-tone stance. Its rigidity is maximized by the use of beech timber in its frame and the use of a supporting anchor bar in the sitting.