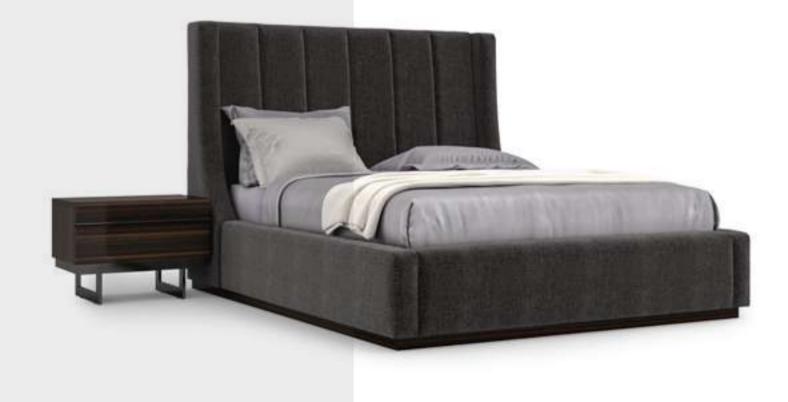

#### Icona Bedroom

Icona Bedroom, designed for you to get rid of all your tiredness and wake up with energy to the new day, is a candidate to be the center of attraction in your home with its comfort and functionality. Standing out with its vertical quilting workmanship and velvet-style fabric preference, the headboard completes the elegance of the bedsteads and nightstands. American walnut veneer is preferred for two-door sliding wardrobes. Bright anthracite color is used on the lower part of the dresser and drawers, as in the nightstands with marble pattern printed glass on them.