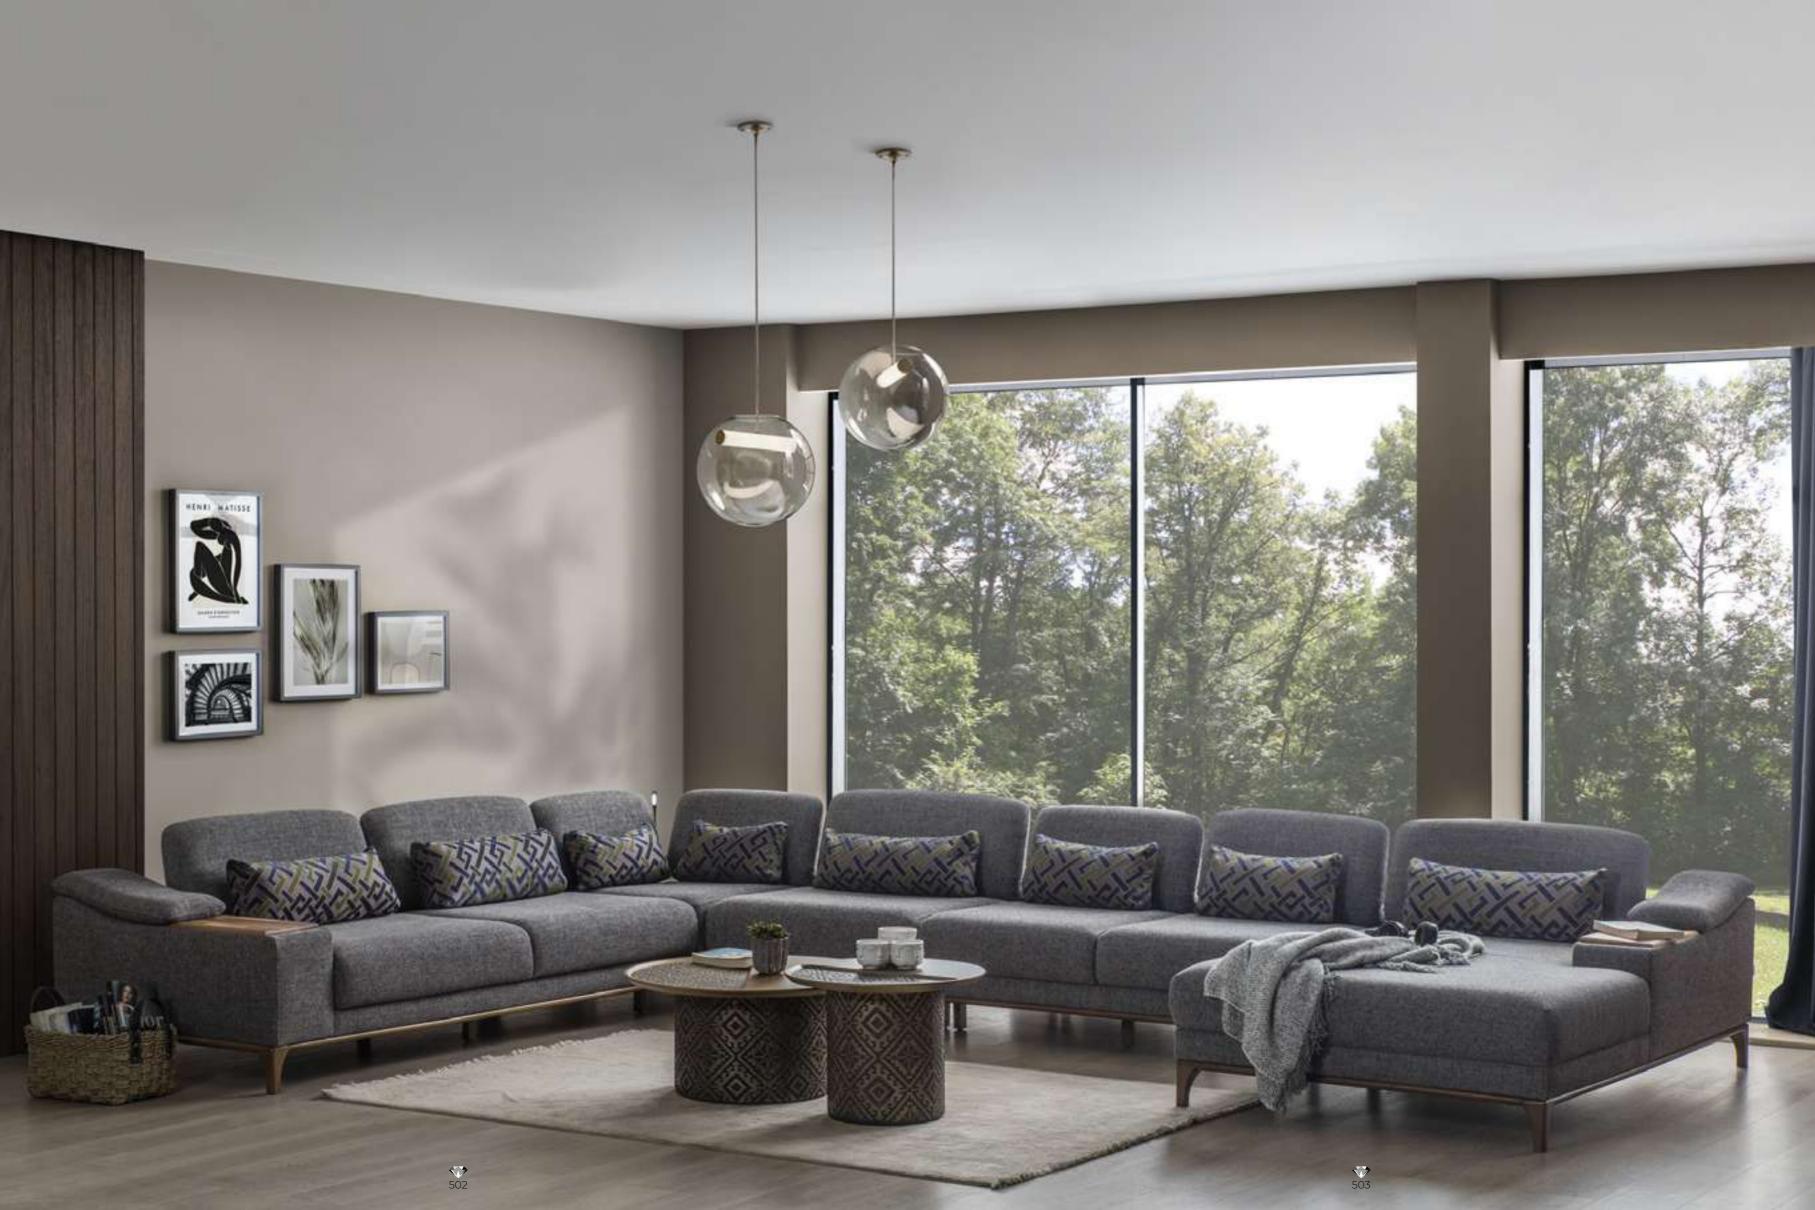

#### Recta V.1 Sofa Set

Recta Sofa, shaped on a flat platform, rises with matte metal legs. Comfortable cushions that allow you to spend a pleasant time are arranged and create a visual rhythm. Contrary to multiple seats, the round wing chair and side table break the stagnation of the rhythm and offer different usage areas. In addition, the linen fabric and stitches used in the throw pillows and cushions strengthen the harmony with a tone-on-tone stance. Its rigidity is maximized by the use of beech timber in its frame and the use of a supporting anchor bar in the sitting.

#### Recta V.1 Corner

Shaped on a flat platform, the Recta Corner rises with matte metal legs. Comfortable cushions that allow you to spend a pleasant time are arranged and create a visual rhythm. Side tables break the stagnation of the rhythm and offer different usage areas. In addition, the linen fabric and stitches used in the throw pillows and cushions strengthen the harmony with a tone-on-tone stance. Its rigidity is maximized by the use of beech timber in its skeleton and the use of a supporting anchor bar in the sitting.

#### Recta V.1 Relax

Shaped on a flat platform, Recta rises with matte metal legs. Comfortable cushions that allow you to spend a pleasant time are arranged and create a visual rhythm. The side table and the resting module break the monotony of the rhythm and offer different usage areas. In addition, the linen fabric and stitches used in the throw pillows and cushions strengthen the harmony with a tone-on-tone stance. Its rigidity is maximized by the use of beech timber in its frame and the use of a supporting anchor bar in the sitting.