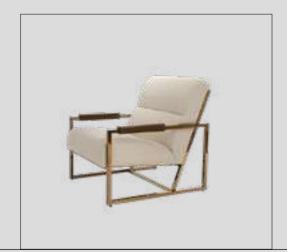

#### Aura V.1 Sofa Set

Offering a superior seating experience for your family and guests with its comfort and ergonomics, Aura Living set deserves all the appreciation with its visual design too. The armchair, which has two different versions, offers you the right to choose with different color and armchair options. Wooden armchair with curved plywood surrounding its back; The oval-shaped berjer, on the other hand, becomes unique with its rotating mechanism. Beech wood and profile frame are used in its production, Italian Walnut veneered MDF is used on the sides and frames of the seats, and linen and chenille linen fabric is used in its unholstery. upholstery.

Aura Ahşap

#### Aura V.2 Sofa Set

Offering a superior seating experience for your family and guests with its comfort and ergonomics, Aura Living set deserves all the appreciation with its visual design too. The armchair, which has two different versions, offers you the right to choose with different color and armchair options. Wooden armchair with curved plywood surrounding its back; The oval-shaped berjer, on the other hand, becomes unique with its rotating mechanism. Beech wood and profile frame are used in its production, Italian Walnut veneered MDF is used on the sides and frames of the seats, and linen and chenille linen fabric is used in its upholstery.