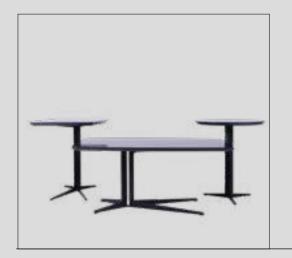

# Recta Oak Dining Room

Recta Dining Room reflects all the styles of modern lines in furniture with its custom made metal paint and Italian oak veneer. While the collection made of mdf which makes a difference with its original design; It adds freshness to your home with its soft colors. In addition, the metal legs used in the console together with the metal profile guarantee its durability.

#### Recta Oak

Recta TV Unit reflects all the styles of modern furniture with its custom made metal paint and Italian Oak veneer. While the set made of mdf material makes a difference with its original design; It adds freshness to your home with its soft colors. In addition, the metal legs used together with the metal profile guarantee durability.