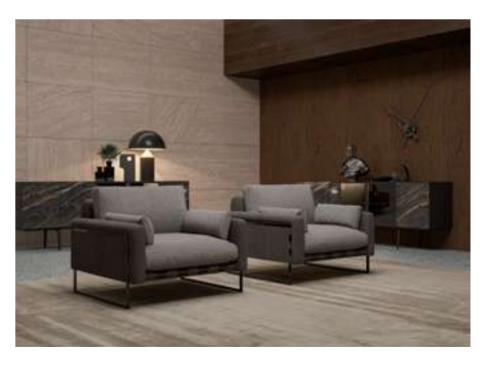

# Valeri V.1 Sofa Set

Valeri Sitting Group with 5 different versions; While it looks minimal with its inner surfaces, it catches a flamboyant stance with its quilted back details. The lounge chair and concave seat put you in the focus of the conversation. Linen fabric is used on the inside and nubuck fabric with imported leather look is used on the outside. A high level of comfort is experienced with its mobile seat cushion, back cushions and patterned throw pillows. In addition, beech timber and poplar plywood materials are used in its frame and metal parts in its legs.