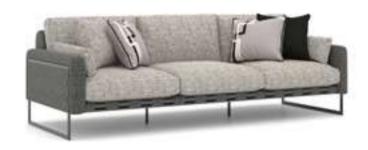

#### Recta V.1 Sofa Set

Recta Sofa, shaped on a flat platform, rises with matte metal legs. Comfortable cushions that allow you to spend a pleasant time are arranged and create a visual rhythm. Contrary to multiple seats, the round wing chair and side table break the stagnation of the rhythm and offer different usage areas. In addition, the linen fabric and stitches used in the throw pillows and cushions strengthen the harmony with a tone-on-tone stance. Its rigidity is maximized by the use of beech timber in its frame and the use of a supporting anchor bar in the sitting.