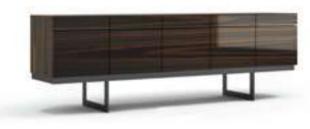

# Icona Dining Room

Metal parts will be placed on the legs of Icona Dining Room, where American walnut is used in wooden parts. Bright anthracite color is used on the lower part of the console, the upper parts of which are painted glass with a marble pattern. The glass used in the middle of the dining table and produced with the painting technique completes this harmony.

# Icona Dining Room

Icona Dining Room embodied with American walnut will feature metal parts on the legs. The products with black painted tempered glass on the upper items, when combined with the moires of the wood, catches a stylish harmony.

# Icona Dining Rroom

Icona Dining Room embodied with American walnut will feature metal parts on the legs. The products with black painted tempered glass on the upper items, when combined with the moires of the wood, catches a stylish harmony.