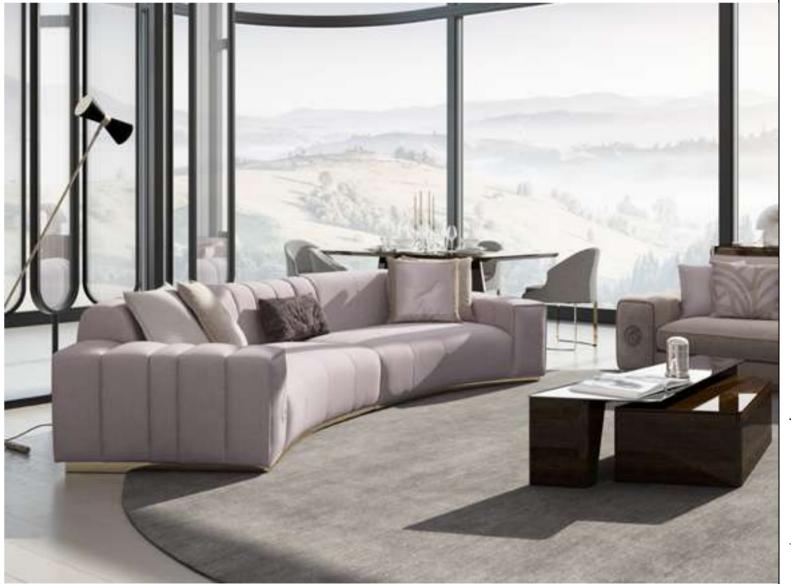

#### Recta V.1 Sofa Set

Recta Sofa, shaped on a flat platform, rises with matte metal legs. Comfortable cushions that allow you to spend a pleasant time are arranged and create a visual rhythm. Contrary to multiple seats, the round wing chair and side table break the stagnation of the rhythm and offer different usage areas. In addition, the linen fabric and stitches used in the throw pillows and cushions strengthen the harmony with a tone-on-tone stance. Its rigidity is maximized by the use of beech timber in its frame and the use of a supporting anchor bar in the sitting.

#### Recta V.2 Sofa Set

Recta Sofa, shaped on a flat platform, rises with matte metal legs. Comfortable cushions that allow you to spend a pleasant time are arranged and create a visual rhythm. Contrary to multiple seats, the round wing chair and side table break the stagnation of the rhythm and offer different usage areas. In addition, the linen fabric and stitches used in the throw pillows and cushions strengthen the harmony with a tone-on-tone stance. Its rigidity is maximized by the use of beech timber in its frame and the use of a supporting anchor bar in the sitting.

#### Recta V.3 Sofa Set

Recta Sofa, shaped on a flat platform, rises with matte metal legs. Comfortable cushions that allow you to spend a pleasant time are arranged and create a visual rhythm. Contrary to multiple seats, the round wing chair and side table break the stagnation of the rhythm and offer different usage areas. In addition, the linen fabric and stitches used in the throw pillows and cushions strengthen the harmony with a tone-on-tone stance. Its rigidity is maximized by the use of beech timber in its frame and the use of a supporting anchor bar in the sitting.