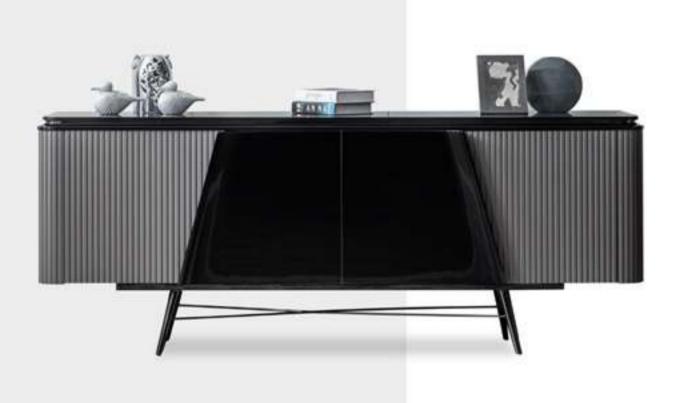

# Icona Dining Room

Metal parts will be placed on the legs of Icona Dining Room, where American walnut is used in wooden parts. Bright anthracite color is used on the lower part of the console, the upper parts of which are painted glass with a marble pattern. The glass used in the middle of the dining table and produced with the painting technique completes this harmony.

#### Icona Tv Unit

The Icona TV Unit, in which American moire walnut veneer is used in the wooden parts, is painted with marble patterned glass on the upper surface and bright anthracite color is used on the lower part. It offers suitable storage and display space for your objects with its LED illuminated library and showcase. The TV unit, which will give your home a rich stance, can be preferred according to your needs, whether it is single or with all modules.