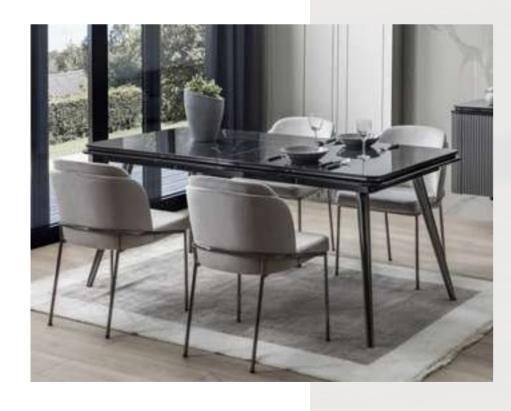

# Recta Oak Dining Room

Recta Dining Room reflects all the styles of modern lines in furniture with its custom made metal paint and Italian oak veneer. While the collection made of mdf which makes a difference with its original design; It adds freshness to your home with its soft colors. In addition, the metal legs used in the console together with the metal profile guarantee its durability.

#### Recta Walnut Dining Room

Recta Dining Room reflects all the styles of modern lines in furniture with its custom made metal paint and walnut veneer. While the collection made of mdf which makes a difference with its original design; warms you up with the warmth of wood tones. In addition, the metal legs used in the console together with the metal profile guarantee its durability.