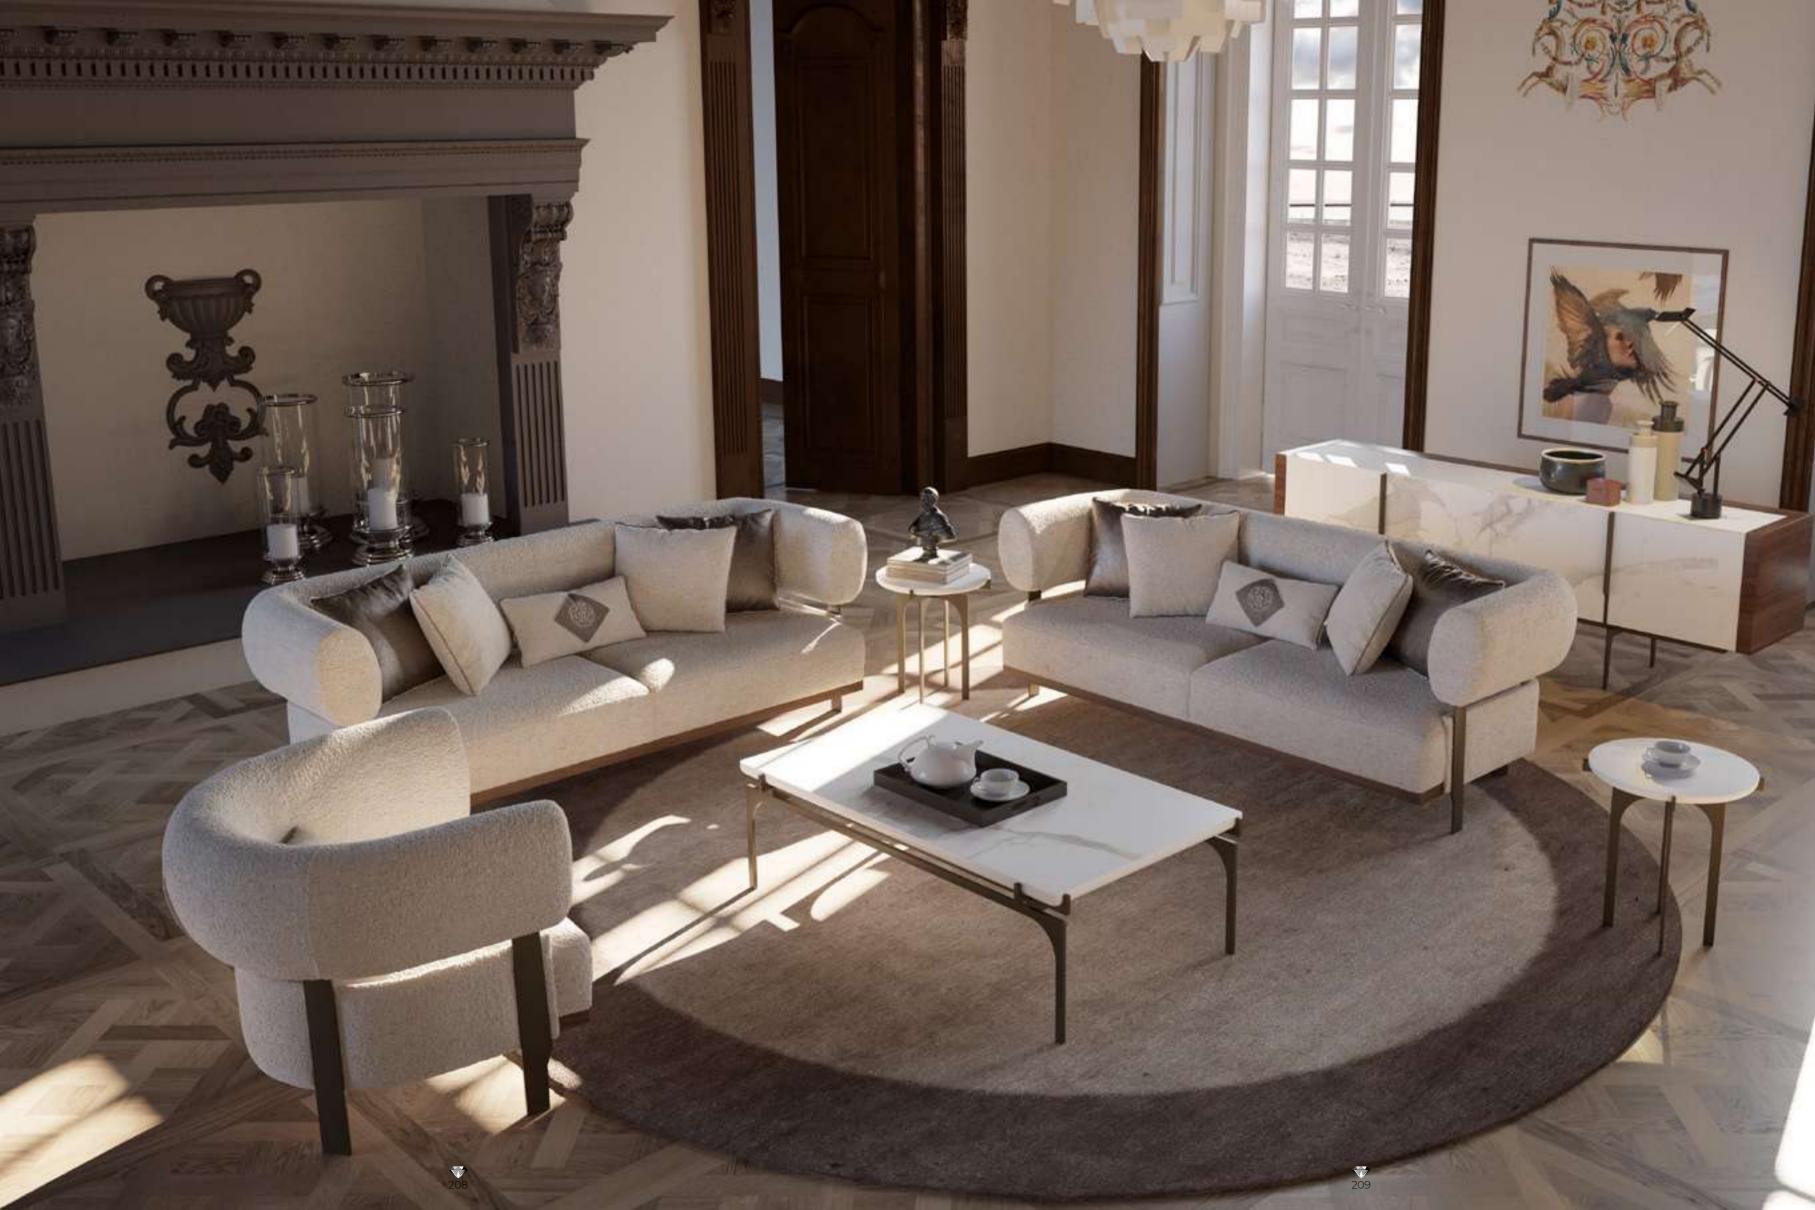

#### Recta V.1 Sofa Set

Recta Sofa, shaped on a flat platform, rises with matte metal legs. Comfortable cushions that allow you to spend a pleasant time are arranged and create a visual rhythm. Contrary to multiple seats, the round wing chair and side table break the stagnation of the rhythm and offer different usage areas. In addition, the linen fabric and stitches used in the throw pillows and cushions strengthen the harmony with a tone-on-tone stance. Its rigidity is maximized by the use of beech timber in its frame and the use of a supporting anchor bar in the sitting.

NILLS / ALL COLLECTION / RECTA