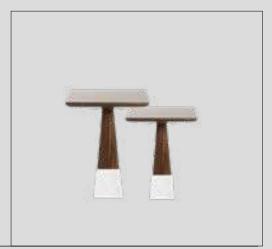

rgere



**Orloy V.1**W:90 D:85 H:70



**Orloy V.2** W:90 D:85 H:70



**Ren V.3** W:90 D:90 H:80



**Ren** W:90 D:90 H:80



**Lisa V.1** W:85 D:90 H:90



**Lisa V.2** W:85 D:90 H:90



**Zen V.2** W:75 D:70 H:100



**Fold** W:77 D:85 H:105



**Alvin Coffee Table** W:140 D:75 H:43



**Alvin Side Table** W:50 D:50 H:53



Aura Coffee Table W:104 D:104 H:45



**Aura Side Table** W:49 D:49 H:52



Icona Coffee Table
W:101 D:101 H:42



Icona C.Table Marble Texture
W:105 D:100 H:35



Icona Side Table
W:71 D:46 H:34



Icona Nesting Table
Big W:50 D:45 H:62
Medium W:41 D:48 H:52
Small W:37 D:46 H:43



**Zeta Side Table** W:46 D:40 H:52 W:46 D:40 H:45

#### **Coffee Table**



**Kira V.1 Side Table**W:42 D:42 H:53
W:38 D:38 H:45



**Kira V.2 Side Table**W:42 D:42 H:53
W:38 D:38 H:45



**Kira V.3 American Walnut**W:42 D:42 H:53
W:38 D:38H:45



**Kira V.4 Okalibtus A.B** W:42 D:42 H:53 W:38 D:38 H:45



**Elegant Coffee Table** W:150 D:70 H:36



**Elegant Service** W:70 D:38 H:57



Elegant Nesting Table
Big W:50 D:45 H:62
Medium W:49 D:41 H:52
Small W:47 D:37 H:43



**Renzo Coffee Table** W:101 D:101 H:42





Renzo Nesting Table
Big W:45 D:50 H:62
Medium W:41 D:48 H:42
Small W:37 D:46 H:43



**Pralin Rectangle** W:128 D:72 H:41



**Pralin Square** W:100 D:100 H:41



W:50 D:50 H:55



**Pralin Side Table** 



**Coffee Table** 

**Pralin Nesting Table** W:68 D:43 H:52



**Raks Coffee Table** W:114 D:114 H:40



**Raks Side Table** W:60 D:60 H:55



**Motif Coffee Table** W:79 D:79 H:35



**Motif Side Table** W:59 D:59 H:41



**Motif Nesting Table** W:39 D:39 H