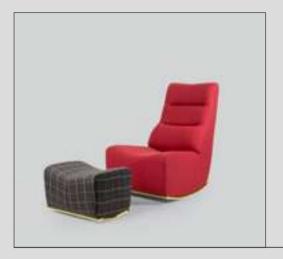

# Valeri V.1 Sofa Set

Valeri Sitting Group with 5 different versions; While it looks minimal with its inner surfaces, it catches a flamboyant stance with its quilted back details. The lounge chair and concave seat put you in the focus of the conversation. Linen fabric is used on the inside and nubuck fabric with imported leather look is used on the outside. A high level of comfort is experienced with its mobile seat cushion, back cushions and patterned throw pillows. In addition, beech timber and poplar plywood materials are used in its frame and metal parts in its legs.

# Valeri V.2 Sofa Set

Valeri Sitting Group with 5 different versions; While it looks minimal with its inner surfaces, it catches a flamboyant stance with its quilted back details. The lounge chair and concave seat put you in the focus of the conversation. Linen fabric is used on the inside and nubuck fabric with imported leather look is used on the outside. A high level of comfort is experienced with its mobile seat cushion, back cushions and patterned throw pillows. In addition, beech timber and poplar plywood materials are used in its frame and metal parts in its legs.