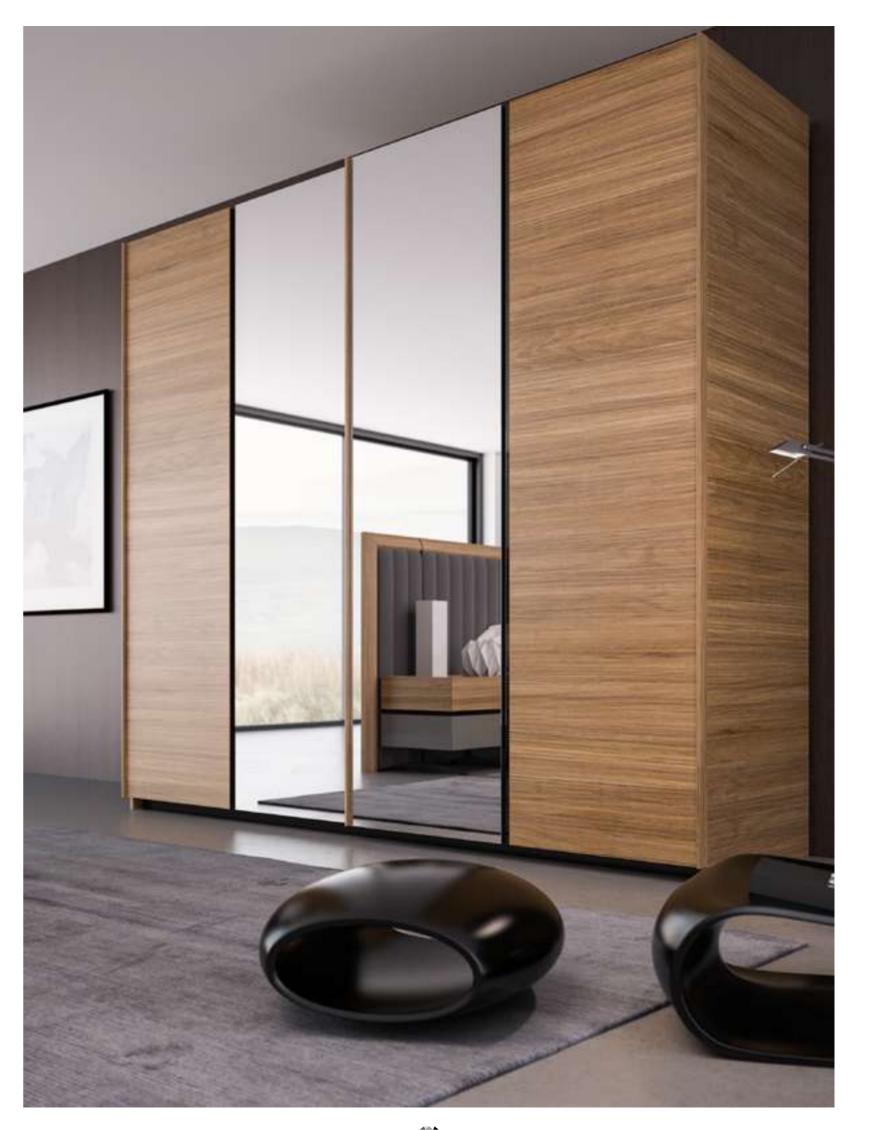

#### Icona Bedroom

Icona Bedroom, designed for you to get rid of all your tiredness and wake up with energy to the new day, is a candidate to be the center of attraction in your home with its comfort and functionality. Standing out with its vertical quilting workmanship and velvet-style fabric preference, the headboard completes the elegance of the bedsteads and nightstands. American walnut veneer is preferred for two-door sliding wardrobes. Bright anthracite color is used on the lower part of the dresser and drawers, as in the nightstands with marble pattern printed glass on them.