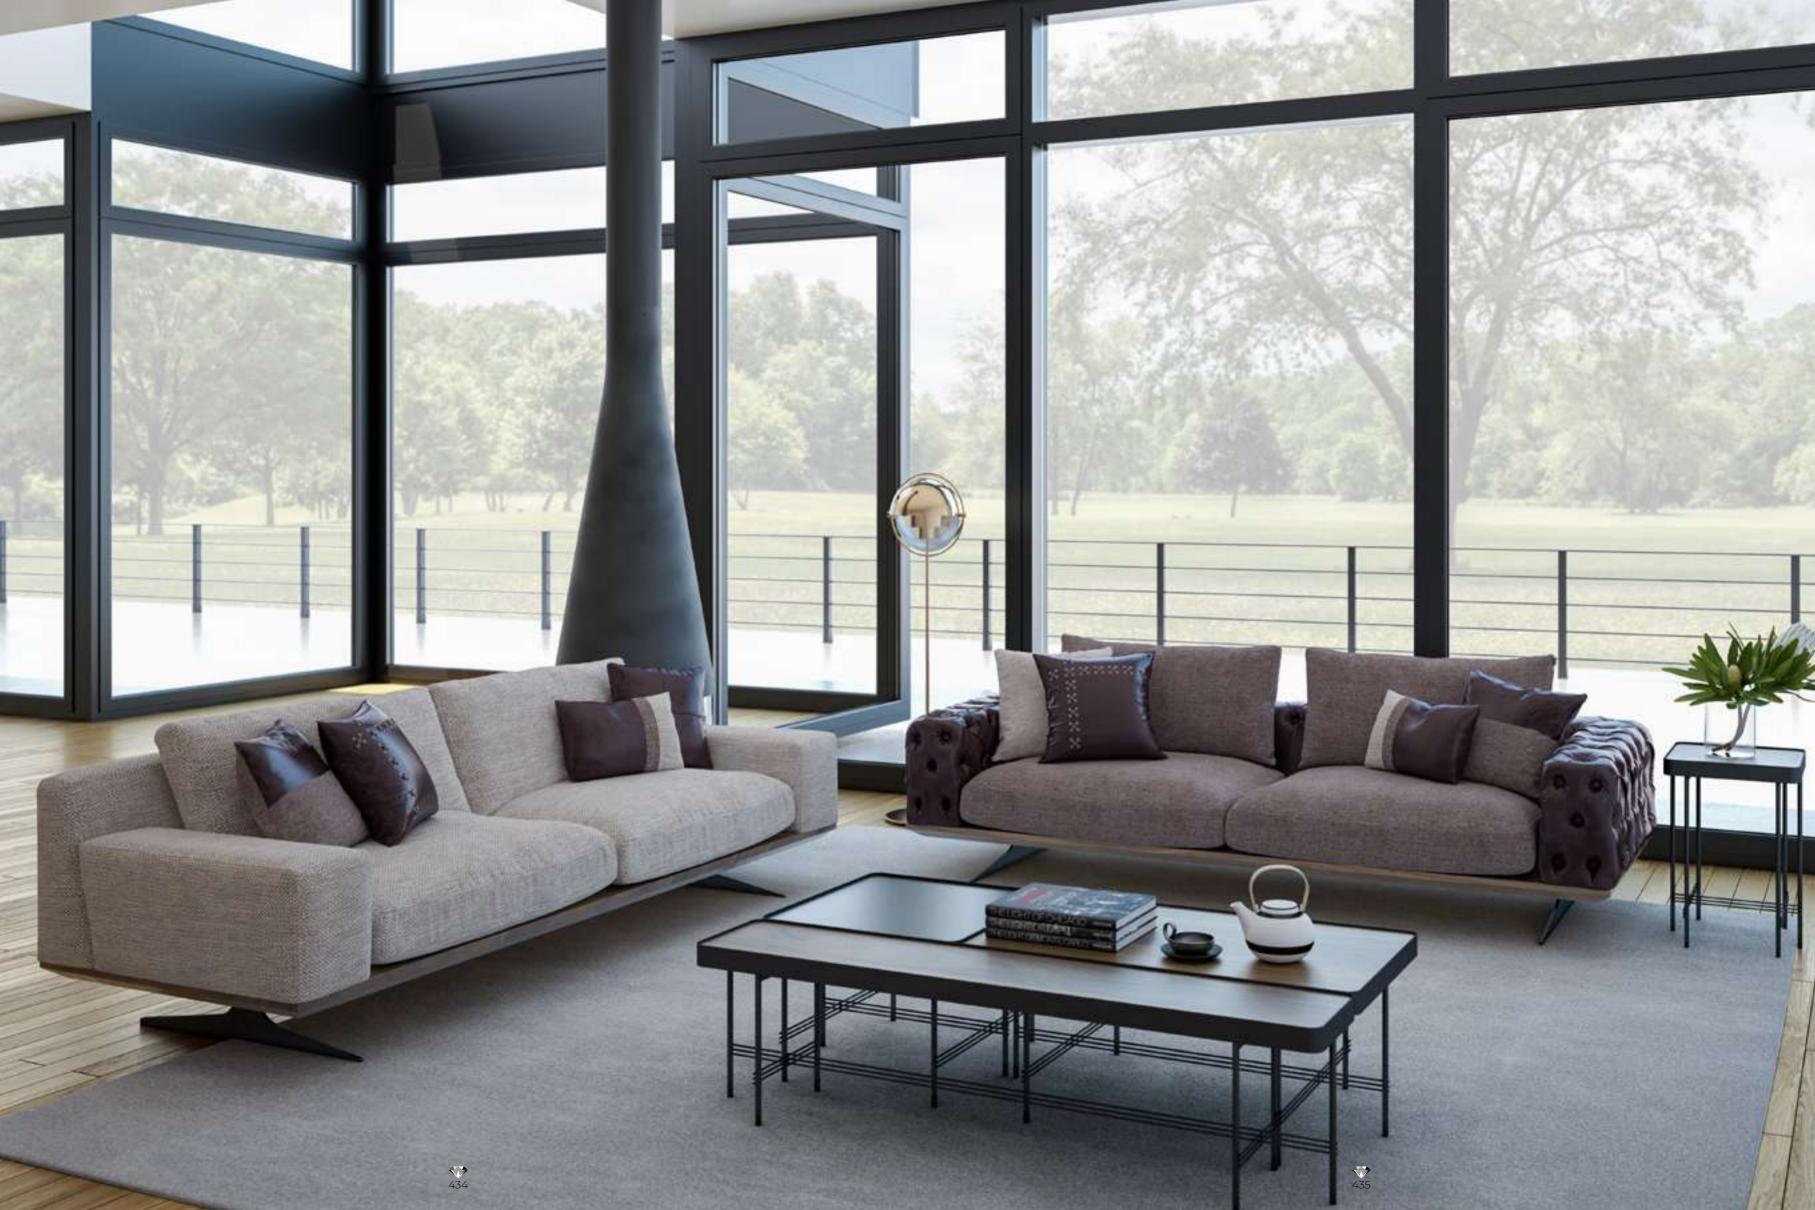

#### Recta V.1 Sofa Set

Recta Sofa, shaped on a flat platform, rises with matte metal legs. Comfortable cushions that allow you to spend a pleasant time are arranged and create a visual rhythm. Contrary to multiple seats, the round wing chair and side table break the stagnation of the rhythm and offer different usage areas. In addition, the linen fabric and stitches used in the throw pillows and cushions strengthen the harmony with a tone-on-tone stance. Its rigidity is maximized by the use of beech timber in its frame and the use of a supporting anchor bar in the sitting.

#### Recta V.2 Sofa Set

Recta Sofa, shaped on a flat platform, rises with matte metal legs. Comfortable cushions that allow you to spend a pleasant time are arranged and create a visual rhythm. Contrary to multiple seats, the round wing chair and side table break the stagnation of the rhythm and offer different usage areas. In addition, the linen fabric and stitches used in the throw pillows and cushions strengthen the harmony with a tone-on-tone stance. Its rigidity is maximized by the use of beech timber in its frame and the use of a supporting anchor bar in the sitting.

#### Recta V.3 Sofa Set

Recta Sofa, shaped on a flat platform, rises with matte metal legs. Comfortable cushions that allow you to spend a pleasant time are arranged and create a visual rhythm. Contrary to multiple seats, the round wing chair and side table break the stagnation of the rhythm and offer different usage areas. In addition, the linen fabric and stitches used in the throw pillows and cushions strengthen the harmony with a tone-on-tone stance. Its rigidity is maximized by the use of beech timber in its frame and the use of a supporting anchor bar in the sitting.