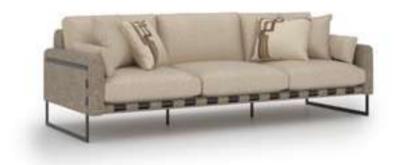

#### Recta V.1 Sofa Set

Recta Sofa, shaped on a flat platform, rises with matte metal legs. Comfortable cushions that allow you to spend a pleasant time are arranged and create a visual rhythm. Contrary to multiple seats, the round wing chair and side table break the stagnation of the rhythm and offer different usage areas. In addition, the linen fabric and stitches used in the throw pillows and cushions strengthen the harmony with a tone-on-tone stance. Its rigidity is maximized by the use of beech timber in its frame and the use of a supporting anchor bar in the sitting.

#### Recta V.2 Sofa Set

Recta Sofa, shaped on a flat platform, rises with matte metal legs. Comfortable cushions that allow you to spend a pleasant time are arranged and create a visual rhythm. Contrary to multiple seats, the round wing chair and side table break the stagnation of the rhythm and offer different usage areas. In addition, the linen fabric and stitches used in the throw pillows and cushions strengthen the harmony with a tone-on-tone stance. Its rigidity is maximized by the use of beech timber in its frame and the use of a supporting anchor bar in the sitting.

#### Recta V.3 Sofa Set

Recta Sofa, shaped on a flat platform, rises with matte metal legs. Comfortable cushions that allow you to spend a pleasant time are arranged and create a visual rhythm. Contrary to multiple seats, the round wing chair and side table break the stagnation of the rhythm and offer different usage areas. In addition, the linen fabric and stitches used in the throw pillows and cushions strengthen the harmony with a tone-on-tone stance. Its rigidity is maximized by the use of beech timber in its frame and the use of a supporting anchor bar in the sitting.