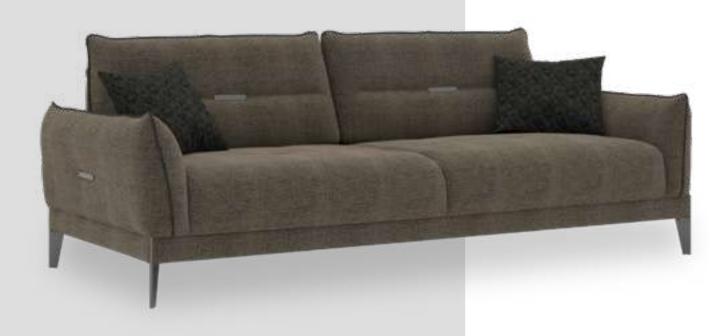

#### Recta V.1 Sofa Set

Recta Sofa, shaped on a flat platform, rises with matte metal legs. Comfortable cushions that allow you to spend a pleasant time are arranged and create a visual rhythm. Contrary to multiple seats, the round wing chair and side table break the stagnation of the rhythm and offer different usage areas. In addition, the linen fabric and stitches used in the throw pillows and cushions strengthen the harmony with a tone-on-tone stance. Its rigidity is maximized by the use of beech timber in its frame and the use of a supporting anchor bar in the sitting.

NILLS / ALL COLLECTION / RECTA