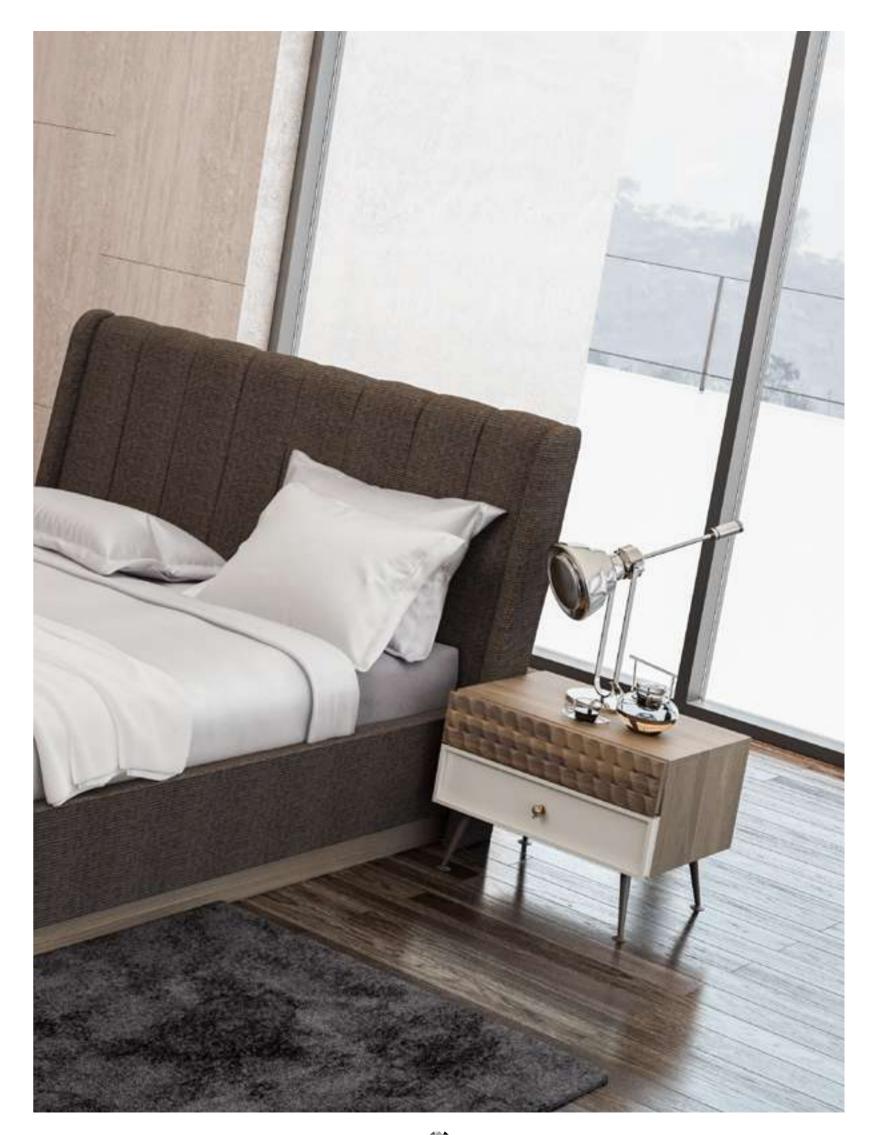

#### Icona Bedroom

Icona Bedroom, designed for you to get rid of all your tiredness and wake up with energy to the new day, is a candidate to be the center of attraction in your home with its comfort and functionality. Standing out with its vertical quilting workmanship and velvet-style fabric preference, the headboard completes the elegance of the bedsteads and nightstands. American walnut veneer is preferred for two-door sliding wardrobes. Bright anthracite color is used on the lower part of the dresser and drawers, as in the nightstands with marble pattern printed glass on them.