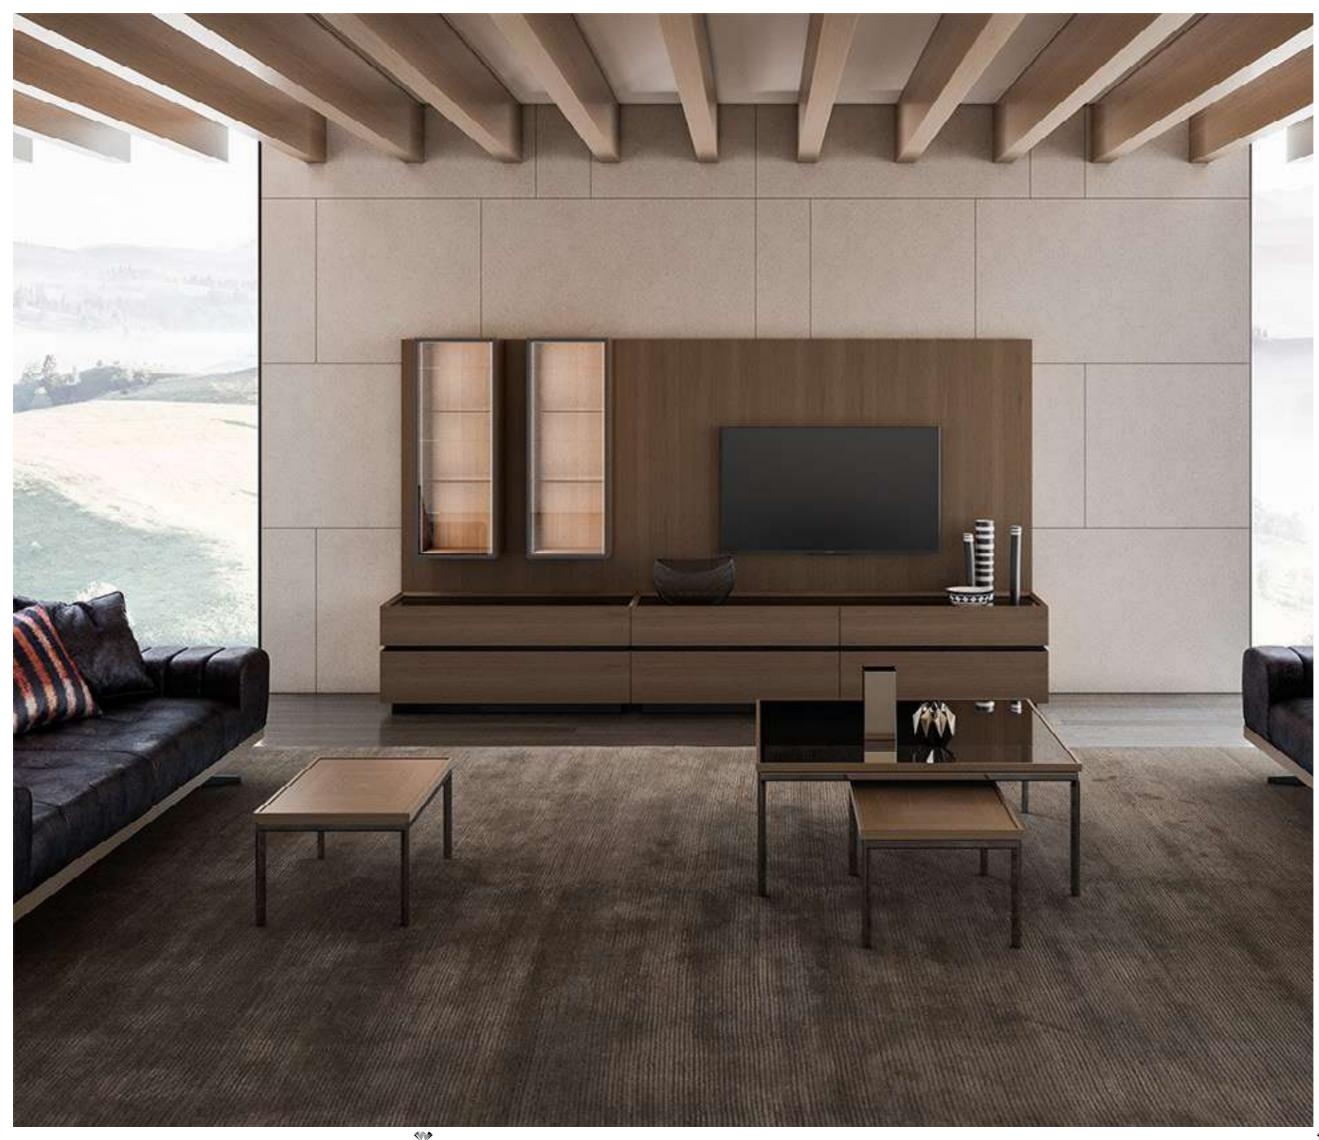

ight anthracite color is used on the lower part. It offers suitable storage and display space for your objects with its LED illuminated library and showcase. The TV unit, which will give your home a rich stance, can be preferred according to your needs, whether it is single or with all modules.



# Icona Dining Room

Icona Dining Room embodied with American walnut will feature metal parts on the legs. The products with black painted tempered glass on the upper items, when combined with the moires of the wood, catches a stylish harmony.







# Icona Dining Rroom

Icona Dining Room embodied with American walnut will feature metal parts on the legs. The products with black painted tempered glass on the upper items, when combined with the moires of the wood, catches a stylish harmony.







#### Icona Tv Unit

Icona TV Unit, embodied in American moire walnut, makes a name for itself with its elegance in its category. The unit with black painted tempered glass on the upper surface and black plexiglass panel on the vertical sections of the shelves; When combined with the moires of the wood, it achieves a stylish harmony. It offers suitable storage and display space for your objects with its LED illuminated library and showcase. The TV unit, which will give your home a rich stance, can be preferred according to your needs, whether it is single or with all modules.



\_

29

# Recta Oak Dining Room

Recta Dining Room reflects all the styles of modern lines in furniture with its custom made metal paint and Italian oak veneer. While the collection made of mdf which makes a diffe