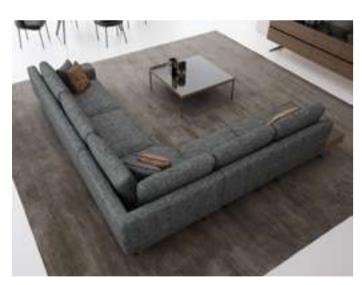

#### Elegant corner

Elegant Corner, whose parts in different modules can be arranged as desired, offers a very practical use. Elegant Corner, which can carry many fabrics with different patterns thanks to its plain and modern lines; Smoked metal legs, beech timber case and supporting iron bar used in the sitting frame, increase the durability to the next level. While high quality sponge and fibers of different densities form the inner filling material; The product takes its final shape by being covered with linen fabric.

# NILLS / ALL COLLECTION / ELEGANT

#### Elegant V.2 Corner

Elegant Corner, whose parts in different modules can be arranged as desired, offers a very practical use. Elegant Corner, which can carry many fabrics with different patterns thanks to its plain and modern lines; Smoked metal legs, beech timber case and supporting iron bar used in the sitting frame, increase the durability to the next level. While high quality sponge and fibers of different densities form the inner filling material; The product takes its final shape by being covered with linen fabric.