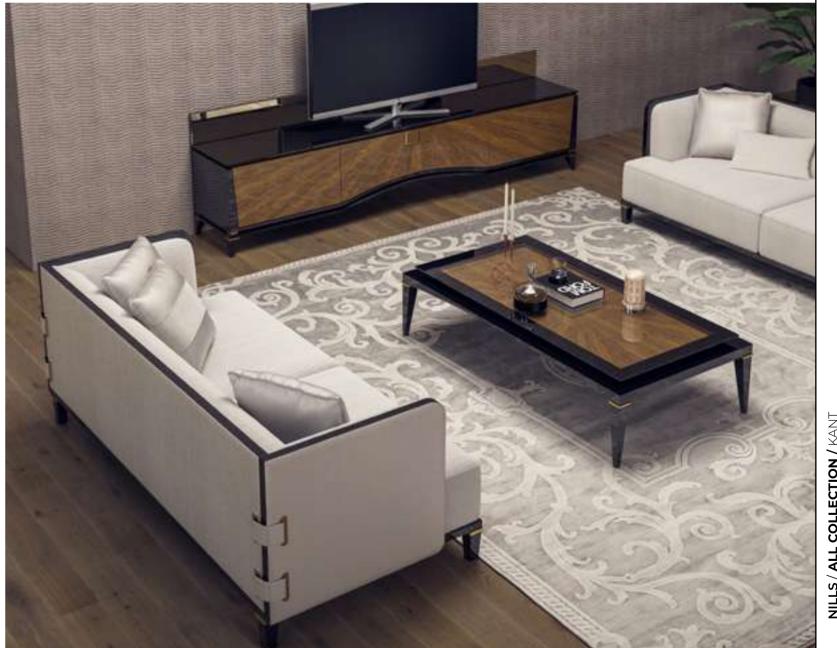

**Raks Side Table** W:60 D:60 H:55

**Motif Coffee Table** W:79 D:79 H:35

**Motif Side Table** W:59 D:59 H:41

**Motif Nesting Table** W:39 D:39 H:60

**Raks Nesting Table** W:52 D:45 H:55

**Eon Coffee Table** W:97 D:97 H:30