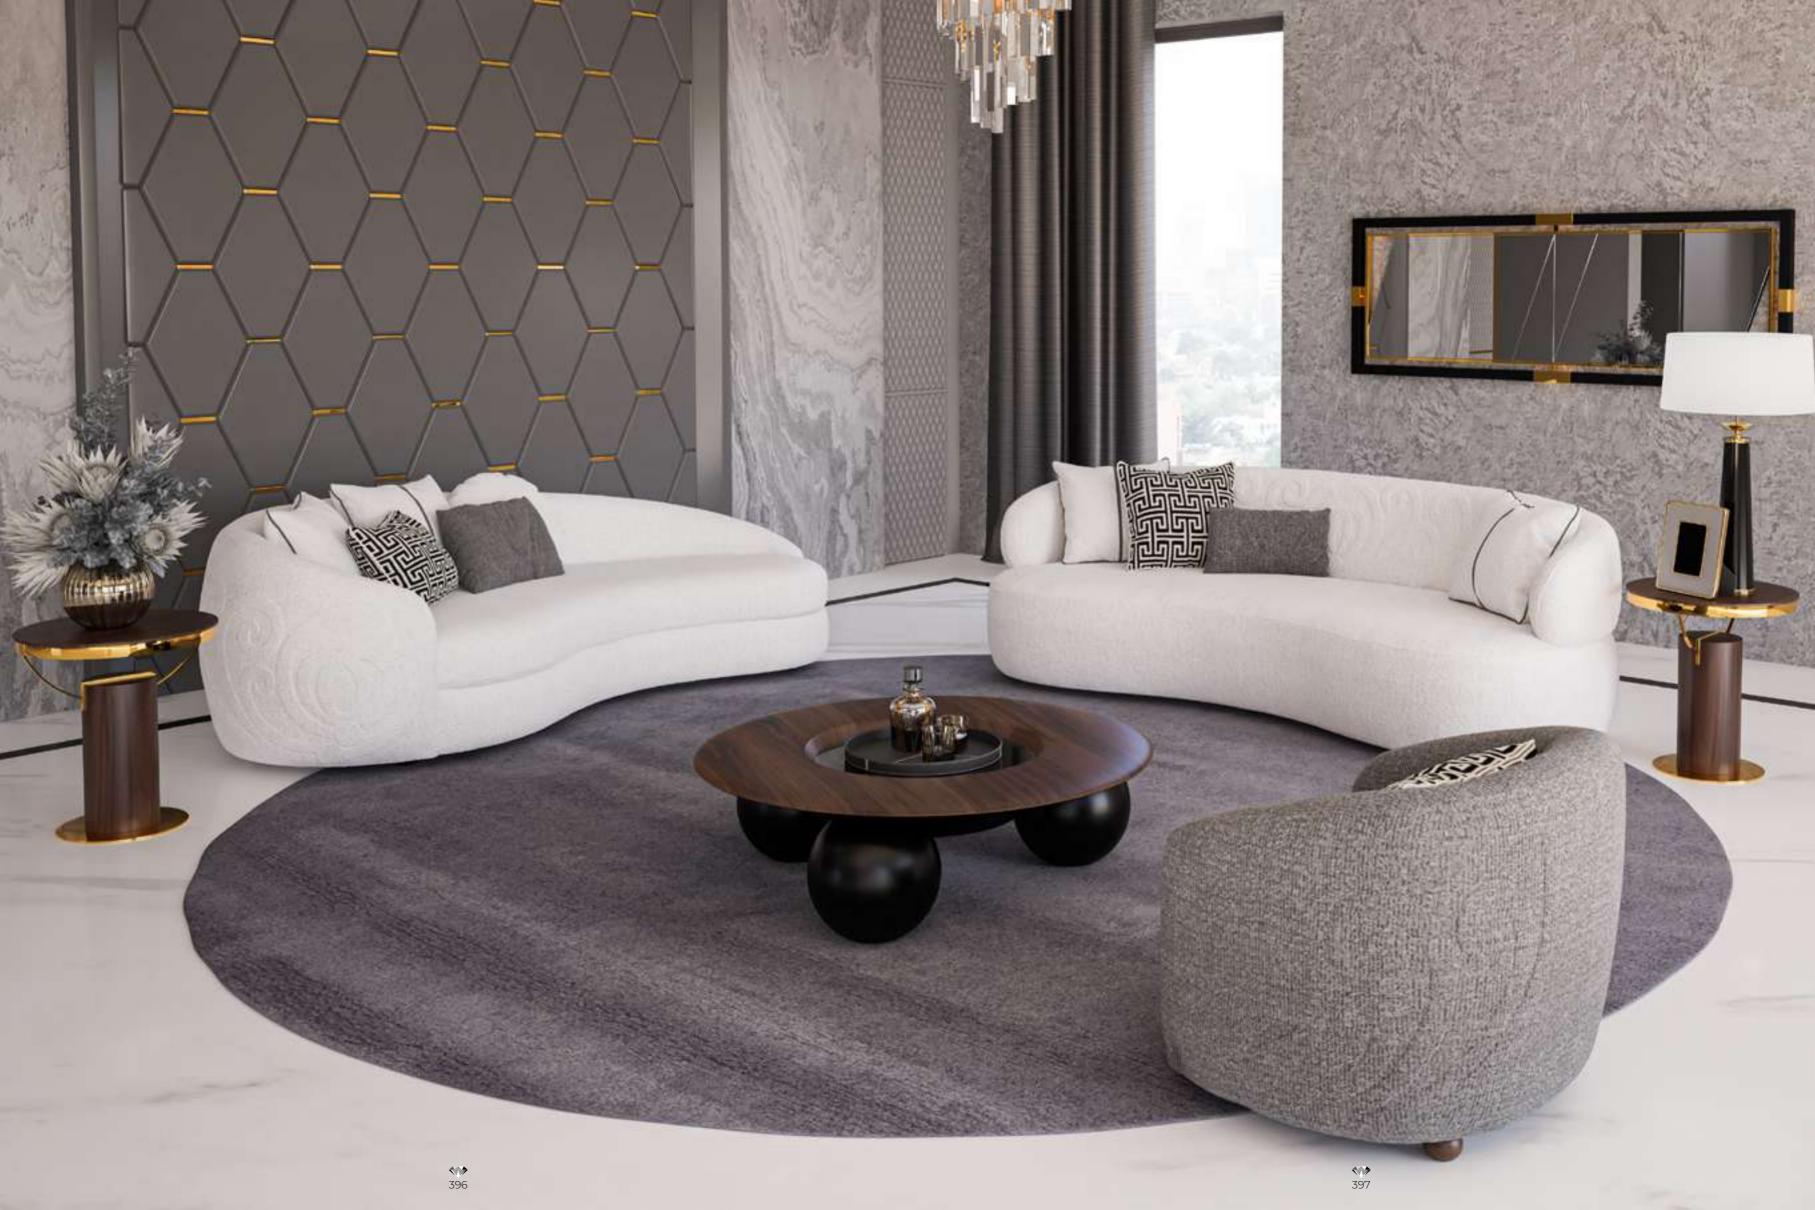

#### Griffino Sofa Set

Name inspired by the Curved Forest in the Polish Town of Gryfino, the Griffino Armchair; It creates a dazzling artistic scene with games of light, shadow, texture and form. It exhibits itself gracefully on its wooden legs on Show case. It draws attention with its special pattern embossing on its fabric and its variety of throw pillows. With its curved lines and all its aesthetics, it fascinates the viewers.

Griffino, which also has a relax chair in the sitting group; It uses a beech timber frame, high quality sponges of different densities in its interior fillings, bouclé fabric in its upholstery and natural wood in its feet.