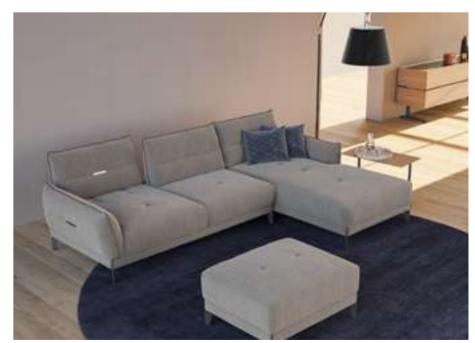

#### Recta V.1 Sofa Set

Recta Sofa, shaped on a flat platform, rises with matte metal legs. Comfortable cushions that allow you to spend a pleasant time are arranged and create a visual rhythm. Contrary to multiple seats, the round wing chair and side table break the stagnation of the rhythm and offer different usage areas. In addition, the linen fabric and stitches used in the throw pillows and cushions strengthen the harmony with a tone-on-tone stance. Its rigidity is maximized by the use of beech timber in its frame and the use of a supporting anchor bar in the sitting.

#### Recta V.1 Corner

Shaped on a flat platform, the Recta Corner rises with matte metal legs. Comfortable cushions that allow you to spend a pleasant time are arranged and create a visual rhythm. Side tables break the stagnation of the rhythm and offer different usage areas. In addition, the linen fabric and stitches used in the throw pillows and cushions strengthen the harmony with a tone-on-tone stance. Its rigidity is maximized by the use of beech timber in its skeleton and the use of a supporting anchor bar in the sitting.

#### Recta V.1 Relax

Shaped on a flat platform, Recta rises with matte metal legs. Comfortable cushions that allow you to spend a pleasant time are arranged and create a visual rhythm. The side table and the resting module break the monotony of the rhythm and offer different usage areas. In addition, the linen fabric and stitches used in the throw pillows and cushions strengthen the harmony with a tone-on-tone stance. Its rigidity is maximized by the use of beech timber in its frame and the use of a supporting anchor bar in the sitting.