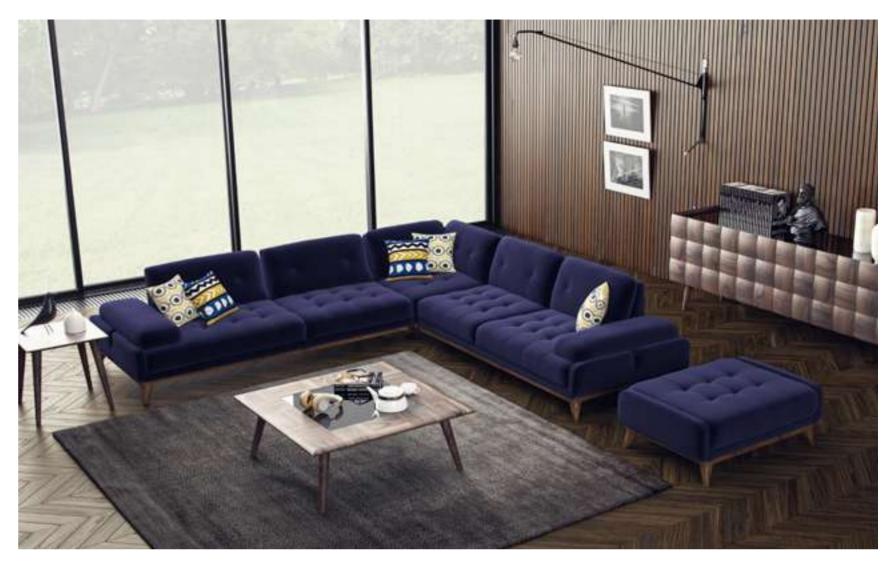

#### Recta V.1 Corner

Shaped on a flat platform, the Recta Corner rises with matte metal legs. Comfortable cushions that allow you to spend a pleasant time are arranged and create a visual rhythm. Side tables break the stagnation of the rhythm and offer different usage areas. In addition, the linen fabric and stitches used in the throw pillows and cushions strengthen the harmony with a tone-on-tone stance. Its rigidity is maximized by the use of beech timber in its skeleton and the use of a supporting anchor bar in the sitting.

#### Recta V.2 Corner

Shaped on a flat platform, the Recta Corner rises with matte metal legs. Comfortable cushions that allow you to spend a pleasant time are arranged and create a visual rhythm. Side tables break the stagnation of the rhythm and offer different usage areas. In addition, the linen fabric and stitches used in the throw pillows and cushions strengthen the harmony with a tone-on-tone stance. Its rigidity is maximized by the use of beech timber in its skeleton and the use of a supporting anchor bar in the sitting.

#### Recta V.3 Corner

Shaped on a flat platform, the Recta Corner rises with matte metal legs. Comfortable cushions that allow you to spend a pleasant time are arranged and create a visual rhythm. Side tables break the stagnation of the rhythm and offer different usage areas. In addition, the linen fabric and stitches used in the throw pillows and cushions strengthen the harmony with a tone-on-tone stance. Its rigidity is maximized by the use of beech timber in its skeleton and the use of a supporting anchor bar in the sitting.