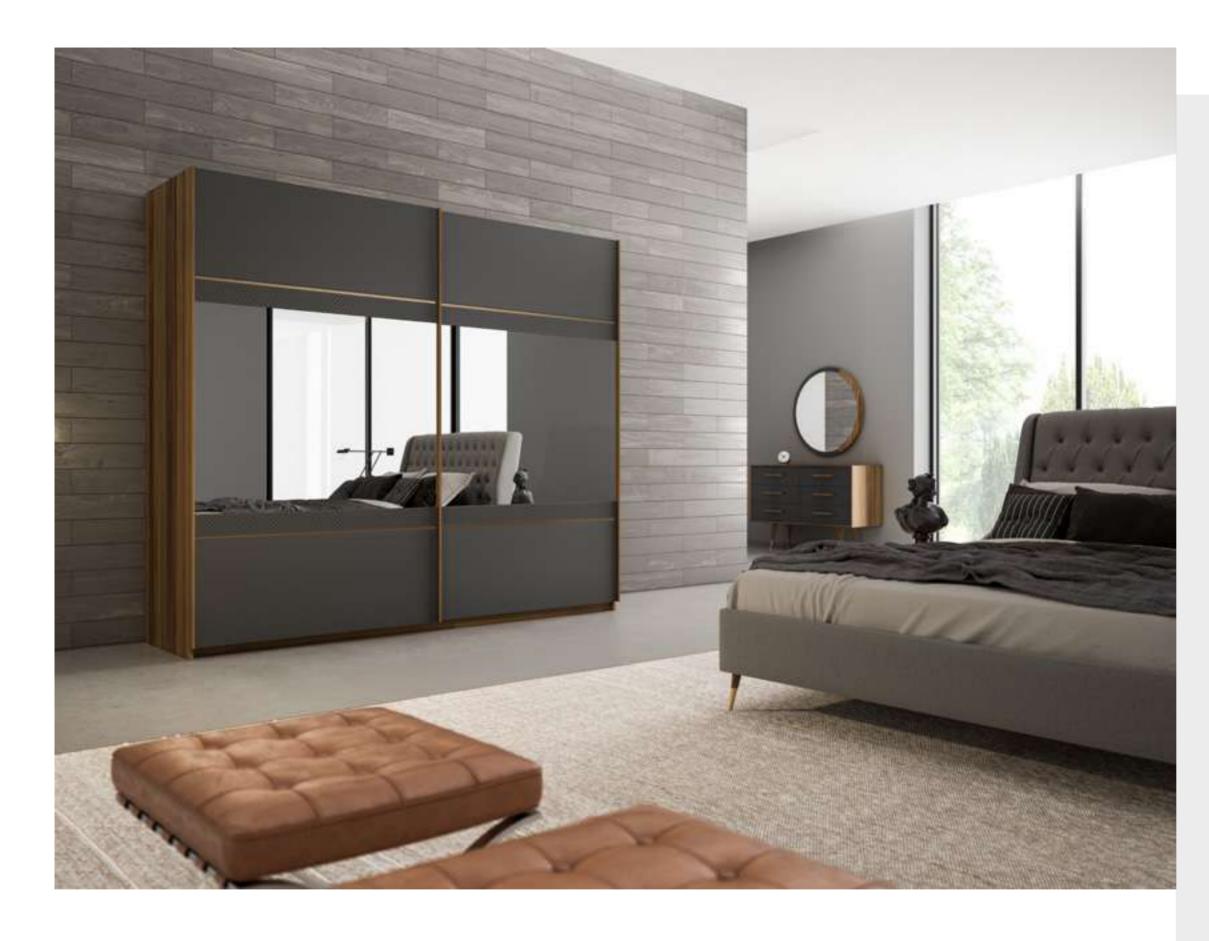

#### Icona Bedroom

Icona Bedroom, designed for you to get rid of all your tiredness and wake up with energy to the new day, is a candidate to be the center of attraction in your home with its comfort and functionality. Standing out with its vertical quilting workmanship and velvet-style fabric preference, the headboard completes the elegance of the bedsteads and nightstands. American walnut veneer is preferred for two-door sliding wardrobes. Bright anthracite color is used on the lower part of the dresser and drawers, as in the nightstands with marble pattern printed glass on them.