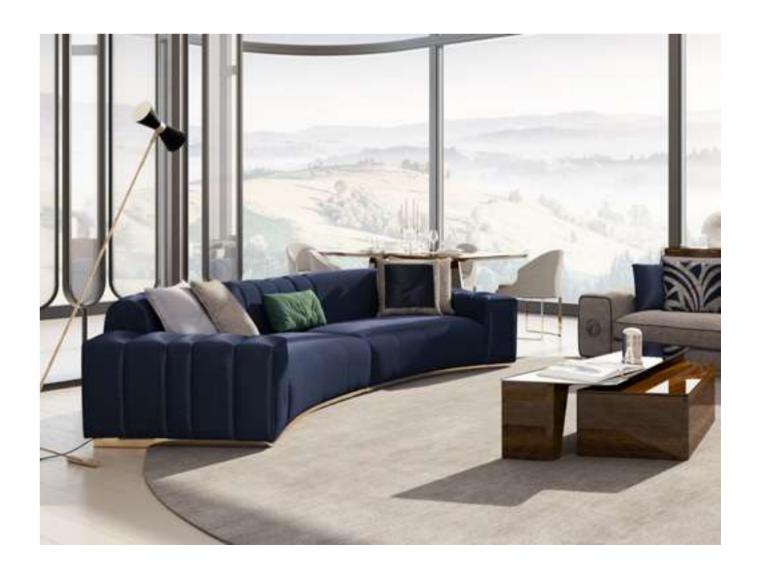

mchair also offers a long service life with its frame made of beech wood and plywood and zigzag springs that support its seat. Woven fabric is used for the upholstery, gold colored stainless metal is used around the MDF frame at the base, and natural wood is used for the legs.







## NILLS / ALL COLLECTION / LISA

#### Lisa Yay V.2 Sofa Set

The Lisa Bow Living Room gets its name from its bow-shaped frame. Differentiating in terms of design with this feature that distinguishes it from its counterparts, the armchair also offers a long service life with its frame made of beech wood and plywood and zigzag springs that support its seat. Woven fabric is used for the upholstery, gold colored stainless metal is used around the MDF frame at the base, and natural wood is used for the legs.







#### Elegant Bedroom

The silent symphony of the transformation from wood to art, Elegant Bedroom captures a luxurious stance with a combination of plain design and the right materials. Metal legs and profile framed bronze reflective glasses are in perfect harmony with the dark color of the ebony veneer. Offering sliding and standart opening door options together, the cabinet brings functionality to your room; the bed frame is characterized by vertical seams.











#### Elegant Bedroom

The silent symphony of the transformation from wood to art, Elegant Bedroom captures a luxurious stance with a combination of plain design and the right materials. Metal legs and profile framed bronze reflective glasses are in perfect harmony with the dark color of the ebony veneer. Offering sliding