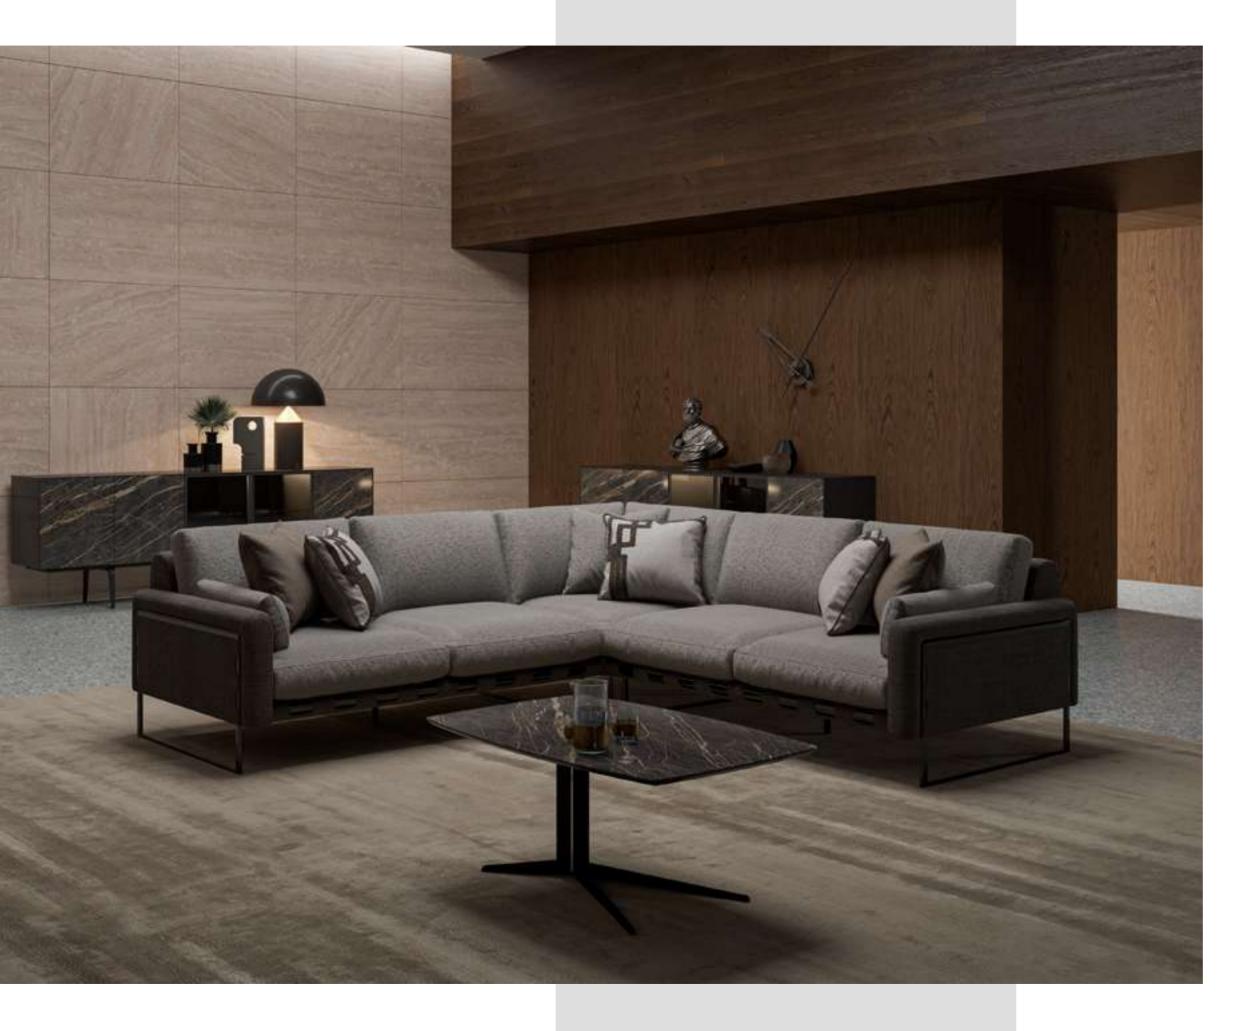

#### Recta V.1 Corner

Shaped on a flat platform, the Recta Corner rises with matte metal legs. Comfortable cushions that allow you to spend a pleasant time are arranged and create a visual rhythm. Side tables break the stagnation of the rhythm and offer different usage areas. In addition, the linen fabric and stitches used in the throw pillows and cushions strengthen the harmony with a tone-on-tone stance. Its rigidity is maximized by the use of beech timber in its skeleton and the use of a supporting anchor bar in the sitting.

#### Recta V.2 Corner

Shaped on a flat platform, the Recta Corner rises with matte metal legs. Comfortable cushions that allow you to spend a pleasant time are arranged and create a visual rhythm. Side tables break the stagnation of the rhythm and offer different usage areas. In addition, the linen fabric and stitches used in the throw pillows and cushions strengthen the harmony with a tone-on-tone stance. Its rigidity is maximized by the use of beech timber in its skeleton and the use of a supporting anchor bar in the sitting.

#### Recta V.3 Corner

Shaped on a flat platform, the Recta Corner rises with matte metal legs. Comfortable cushions that allow you to spend a pleasant time are arranged and create a visual rhythm. Side tables break the stagnation of the rhythm and offer different usage areas. In addition, the linen fabric and stitches used in the throw pillows and cushions strengthen the harmony with a tone-on-tone stance. Its rigidity is maximized by the use of beech timber in its skeleton and the use of a supporting anchor bar in the sitting.