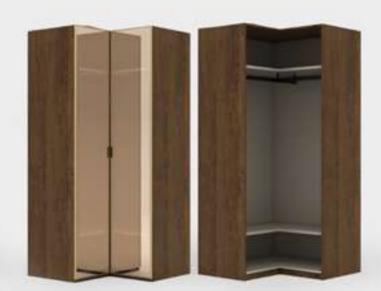

#### Nateva

**Wardrobe With Two Doors /** With Trousers W:96 D:62 H:230

Wardrobe With Two Doors / Drawer W:96 D:62 H:230

Wardrobe With Two Doors / Shelf W:96 D:62 H:230

Corner Cabinet W:110 D:108 H:230

419