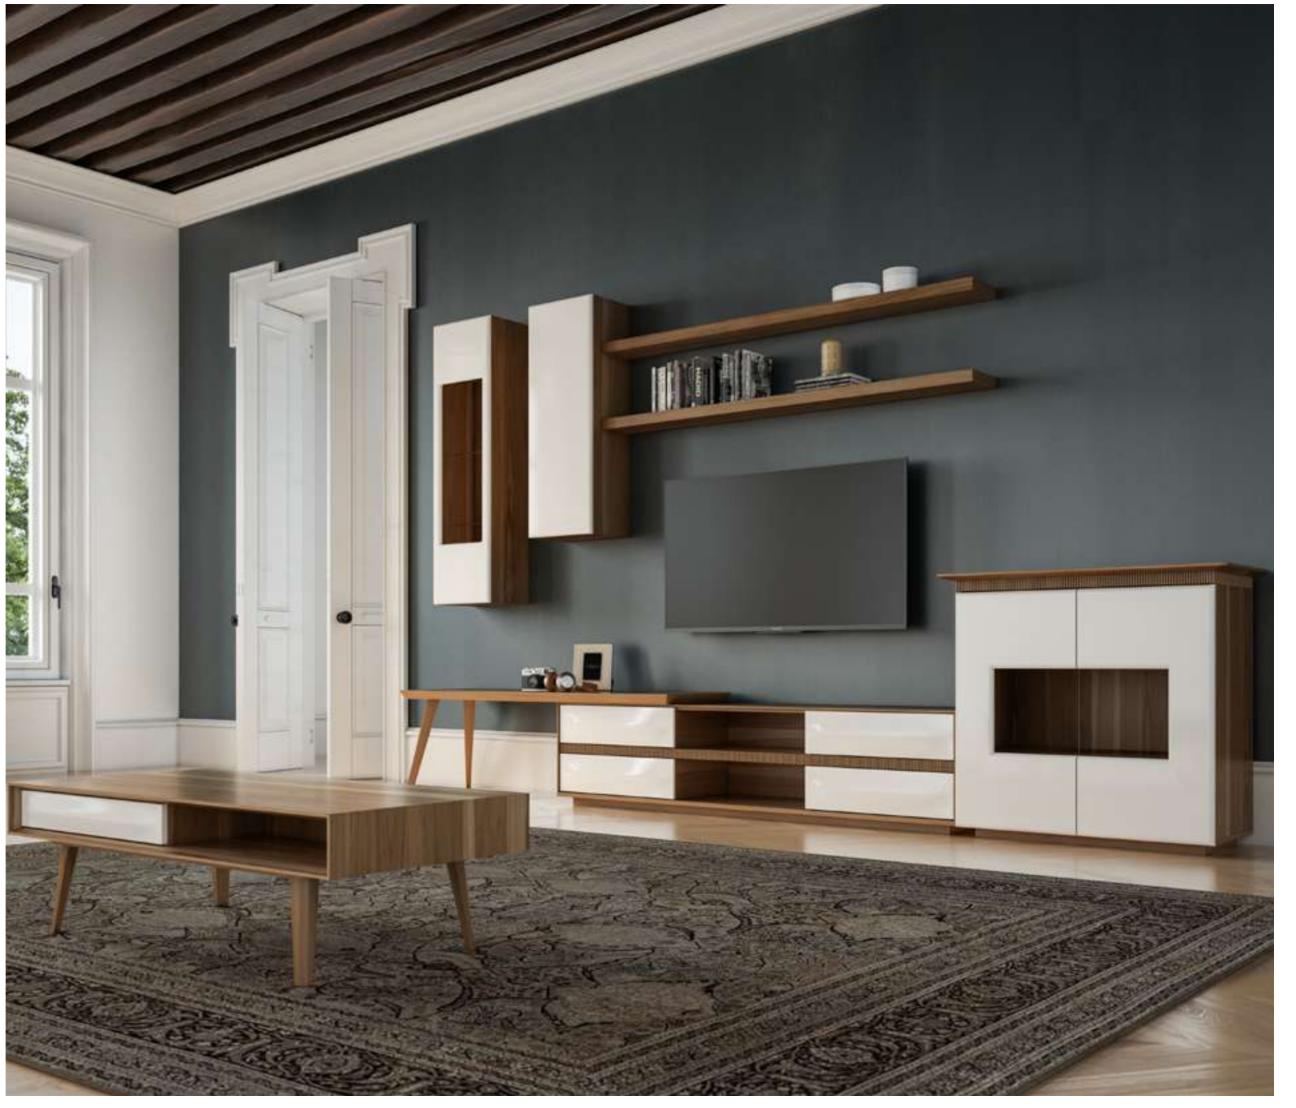

# Icona Dining Room

Metal parts will be placed on the legs of Icona Dining Room, where American walnut is used in wooden parts. Bright anthracite color is used on the lower part of the console, the upper parts of which are painted glass with a marble pattern. The glass used in the middle of the dining table and produced with the painting technique completes this harmony.

#### Icona Tv Unit

The Icona TV Unit, in which American moire walnut veneer is used in the wooden parts, is painted with marble patterned glass on the upper surface and bright anthracite color is used on the lower part. It offers suitable storage and display space for your objects with its LED illuminated library and showcase. The TV unit, which will give your home a rich stance, can be preferred according to your needs, whether it is single or with all modules.

# Icona Dining Room

Icona Dining Room embodied with American walnut will feature metal parts on the legs. The products with black painted tempered glass on the upper items, when combined with the moires of the wood, catches a stylish harmony.

# Icona Dining Rroom

Icona Dining Room embodied with American walnut will feature metal parts on the legs. The products with black painted tempered glass on the upper items, when combined with the moires of the wood, catches a stylish harmony.

#### Icona Tv Unit

Icona TV Unit, embodied in American moire walnut, makes a name for itself with its elegance in its category. The unit with black painted tempered glass on the upper surface and black plexiglass panel on the vertical sections of the shelves; When combined with the moires of the wood, it achieves a stylish harmony. It offers suitable storage and display space for your objects with its LED illuminated library and showcase. The TV unit, which will give your home a rich stance, can be preferred according to your needs, whether it is single or with all modules.