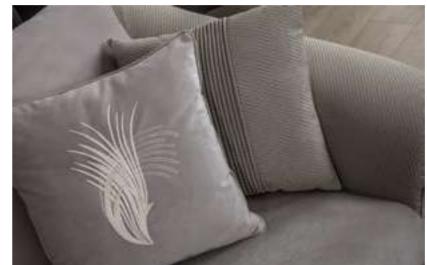

# Mila Sofa Set

Mila Sofa Set, which stands out with its embroidery details, accompanies the pleasant times you will spend with your beloved ones with elegance and comfort. Imported velvet fabric fits perfectly with the soft lines of the sofa. Beech wood and metal frame form the main body, while the design is supported by smoked metal legs.