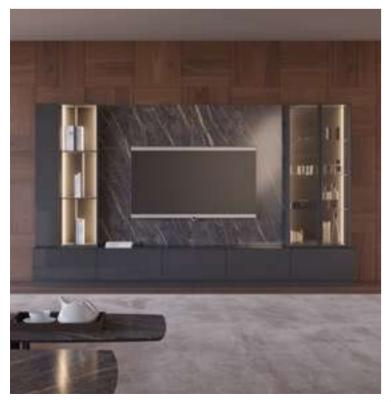

#### Icona Tv Unit

The Icona TV Unit, in which American moire walnut veneer is used in the wooden parts, is painted with marble patterned glass on the upper surface and bright anthracite color is used on the lower part. It offers suitable storage and display space for your objects with its LED illuminated library and showcase. The TV unit, which will give your home a rich stance, can be preferred according to your needs, whether it is single or with all modules.

#### Icona Tv Unit

Icona TV Unit, embodied in American moire walnut, makes a name for itself with its elegance in its category. The unit with black painted tempered glass on the upper surface and black plexiglass panel on the vertical sections of the shelves; When combined with the moires of the wood, it achieves a stylish harmony. It offers suitable storage and display space for your objects with its LED illuminated library and showcase. The TV unit, which will give your home a rich stance, can be preferred according to your needs, whether it is single or with all modules.