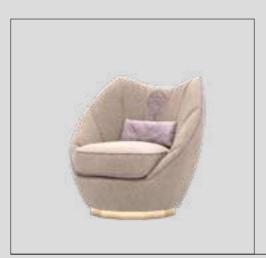

#### Pablo Sofa Set

Pablo Armchair, which is a depiction of an opening flower, creates the most suitable configuration for the space and needs with its eight separate modules. The modules, which are furnished on every surface, are also pleasing to the eye on their own. In addition, these organically designed modules maximize comfort with their soft seating. Pablo, in which natural wooden legs are used, is covered with a bouclé fabric that gives a three-dimensional surface texture by being upholstered with sponges of different densities.