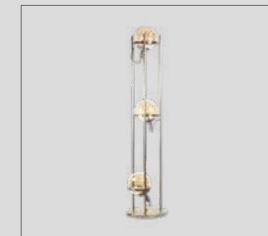

### Kant Bedroom

The Kant Bedroom, which will make you feel special, offers a magnificent look with its black lacquer paint and brass tumbled details. Combining functionality with elegance, Kant offers a wide use of space behind the synchronized sliding mirrored glass doors used in the wardrobe.

#### Kant Bedroom

The Kant Bedroom, which will make you feel special, offers a magnificent look with its black lacquer paint and brass tumbled details. Combining functionality with elegance, Kant offers a wide use of space behind the synchronized sliding mirrored glass doors used in the wardrobe.