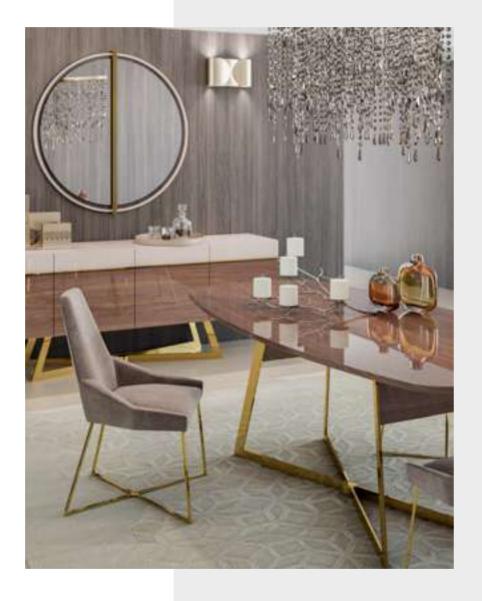

#### Aura Dining Room

Aura Dining Room carries the magnificent harmony of Italian walnut and gold metal plating to all its textures. High-quality craftsmanship is evident in all details in the collection, which offers an impressive unity in every respect. The oval edges of the dining table add a new taste to the comfort of the table.