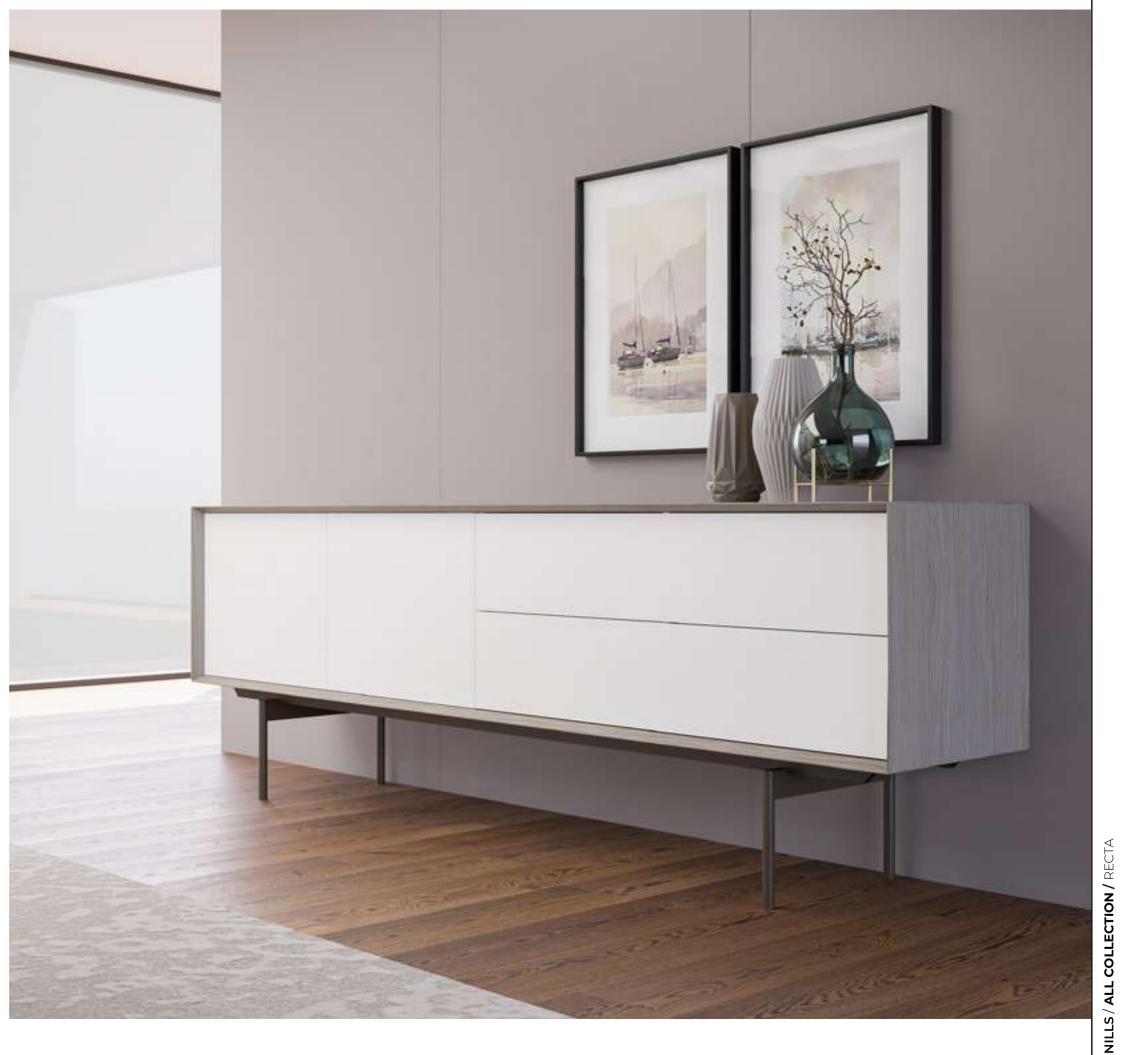

# Recta Oak Dining Room

Recta Dining Room reflects all the styles of modern lines in furniture with its custom made metal paint and Italian oak veneer. While the collection made of mdf which makes a difference with its original design; It adds freshness to your home with its soft colors. In addition, the metal legs used in the console together with the metal profile guarantee its durability.

#### Recta Oak

Recta TV Unit reflects all the styles of modern furniture with its custom made metal paint and Italian Oak veneer. While the set made of mdf material makes a difference with its original design; It adds freshness to your home with its soft colors. In addition, the metal legs used together with the metal profile guarantee durability.