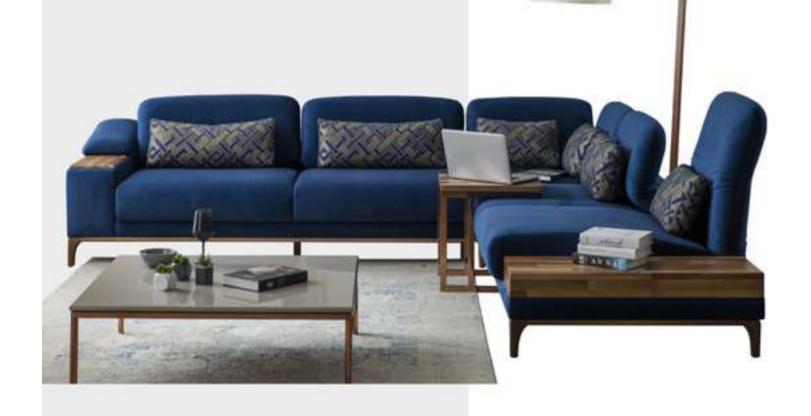

tion of linen fabric and leather strengthens this stance; wooden lükens feet give a feminine look. This mobile cushioned sofa group, whose frame is made of hornbeam timber, is upholstered with sponges and fibers of different densities.











#### Dali Corner Set

Designed with all personal requirements in mind, Dali Corner stands out as a special product that turns the need for relaxation into pleasure. The back provides depth in the seat by moving back and forth thanks to its mechanism that gives it a nice curve. The Local Hardwood Walnut solid coffee table, which has the warm tones of wood, is located at the two ends of the corner group and in the middle part. While natural wood is used in the foot part, velvet fabric is used in the upholstery. Beech wood and metal frame are used.







NILLS / ALL COLLECTION / DALI



# NILLS / ALL COLLECTION / DALI



### Dali V.2 Corner Set

Designed with all personal requirements in mind, Dali Corner Vol2 stands out as a special product that turns the need for relaxation into pleasure. The back provides depth in the seat by moving back and forth thanks to its mechanism that gives it a nice curve. The Local Hardwood Walnut solid coffee table, which has the warm tones of wood, is located at the two ends of the corner group and in the middle part. While natural wood is used in the foot part, linen fabric is used in the upholstery. Beech wood and metal frame are used.









FOC





# Complementary

Bookcase
Chair
Bergere
Coffee tables
Workdesk
Mirror
Bench
Pouff
Table
Dresser
Chest of Drawer
Lightining
Daybed

#### **Bookcase**