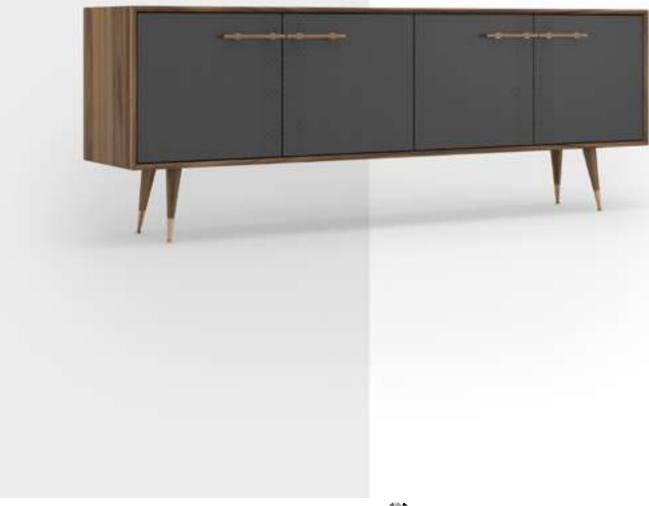

# Icona Dining Room

Metal parts will be placed on the legs of Icona Dining Room, where American walnut is used in wooden parts. Bright anthracite color is used on the lower part of the console, the upper parts of which are painted glass with a marble pattern. The glass used in the middle of the dining table and produced with the painting technique completes this harmony.