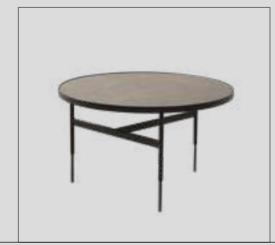

### Mila Dining Room

Mila Dining Room differs from its counterparts with its unique design details. The smooth marble design top surface and gray cnc processed front surface, obtained by printing technique, are produced from mdf material. The dining room, supported by metal frame and legs, provides high strength. Its extendable table saves space and is offered to customers with its complementary products.

## Mila Dining Room

Mila Dining Room differs from its counterparts with its unique design details. The smooth marble design top surface and gray cnc processed front surface, obtained by printing technique, are produced from mdf material. The dining room, supported by metal frame and legs, provides high strength. Its extendable table saves space and is offered to customers with its complementary products.