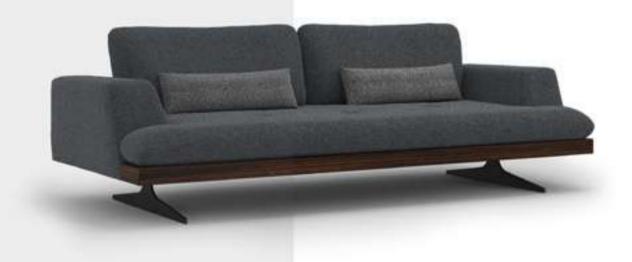

#### Recta V.1 Sofa Set

Recta Sofa, shaped on a flat platform, rises with matte metal legs. Comfortable cushions that allow you to spend a pleasant time are arranged and create a visual rhythm. Contrary to multiple seats, the round wing chair and side table break the stagnation of the rhythm and offer different usage areas. In addition, the linen fabric and stitches used in the throw pillows and cushions strengthen the harmony with a tone-on-tone stance. Its rigidity is maximized by the use of beech timber in its frame and the use of a supporting anchor bar in the sitting.

#### Recta V.2 Sofa Set

Recta Sofa, shaped on a flat platform, rises with matte metal legs. Comfortable cushions that allow you to spend a pleasant time are arranged and create a visual rhythm. Contrary to multiple seats, the round wing chair and side table break the stagnation of the rhythm and offer different usage areas. In addition, the linen fabric and stitches used in the throw pillows and cushions strengthen the harmony with a tone-on-tone stance. Its rigidity is maximized by the use of beech timber in its frame and the use of a supporting anchor bar in the sitting.

#### Recta V.3 Sofa Set

Recta Sofa, shaped on a flat platform, rises with matte metal legs. Comfortable cushions that allow you to spend a pleasant time are arranged and create a visual rhythm. Contrary to multiple seats, the round wing chair and side table break the stagnation of the rhythm and offer different usage areas. In addition, the linen fabric and stitches used in the throw pillows and cushions strengthen the harmony with a tone-on-tone stance. Its rigidity is maximized by the use of beech timber in its frame and the use of a supporting anchor bar in the sitting.