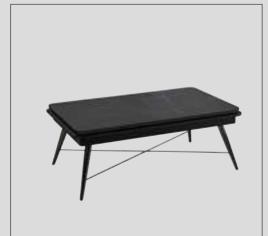

# Recta Oak Dining Room

Recta Dining Room reflects all the styles of modern lines in furniture with its custom made metal paint and Italian oak veneer. While the collection made of mdf which makes a difference with its original design; It adds freshness to your home with its soft colors. In addition, the metal legs used in the console together with the metal profile guarantee its durability.

#### Recta Oak

Recta TV Unit reflects all the styles of modern furniture with its custom made metal paint and Italian Oak veneer. While the set made of mdf material makes a difference with its original design; It adds freshness to your home with its soft colors. In addition, the metal legs used together with the metal profile guarantee durability.