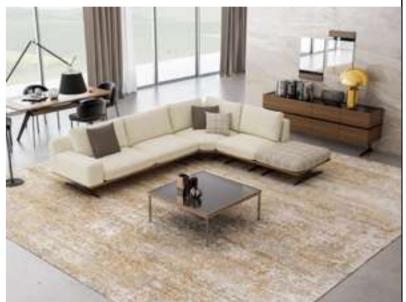

#### Recta V.1 Corner

Shaped on a flat platform, the Recta Corner rises with matte metal legs. Comfortable cushions that allow you to spend a pleasant time are arranged and create a visual rhythm. Side tables break the stagnation of the rhythm and offer different usage areas. In addition, the linen fabric and stitches used in the throw pillows and cushions strengthen the harmony with a tone-on-tone stance. Its rigidity is maximized by the use of beech timber in its skeleton and the use of a supporting anchor bar in the sitting.

#### Recta V.2 Corner

Shaped on a flat platform, the Recta Corner rises with matte metal legs. Comfortable cushions that allow you to spend a pleasant time are arranged and create a visual rhythm. Side tables break the stagnation of the rhythm and offer different usage areas. In addition, the linen fabric and stitches used in the throw pillows and cushions strengthen the harmony with a tone-on-tone stance. Its rigidity is maximized by the use of beech timber in its skeleton and the use of a supporting anchor bar in the sitting.

#### Recta V.3 Corner

Shaped on a flat platform, the Recta Corner rises with matte metal legs. Comfortable cushions that allow you to spend a pleasant time are arranged and create a visual rhythm. Side tables break the stagnation of the rhythm and offer different usage areas. In addition, the linen fabric and stitches used in the throw pillows and cushions strengthen the harmony with a tone-on-tone stance. Its rigidity is maximized by the use of beech timber in its skeleton and the use of a supporting anchor bar in the sitting.