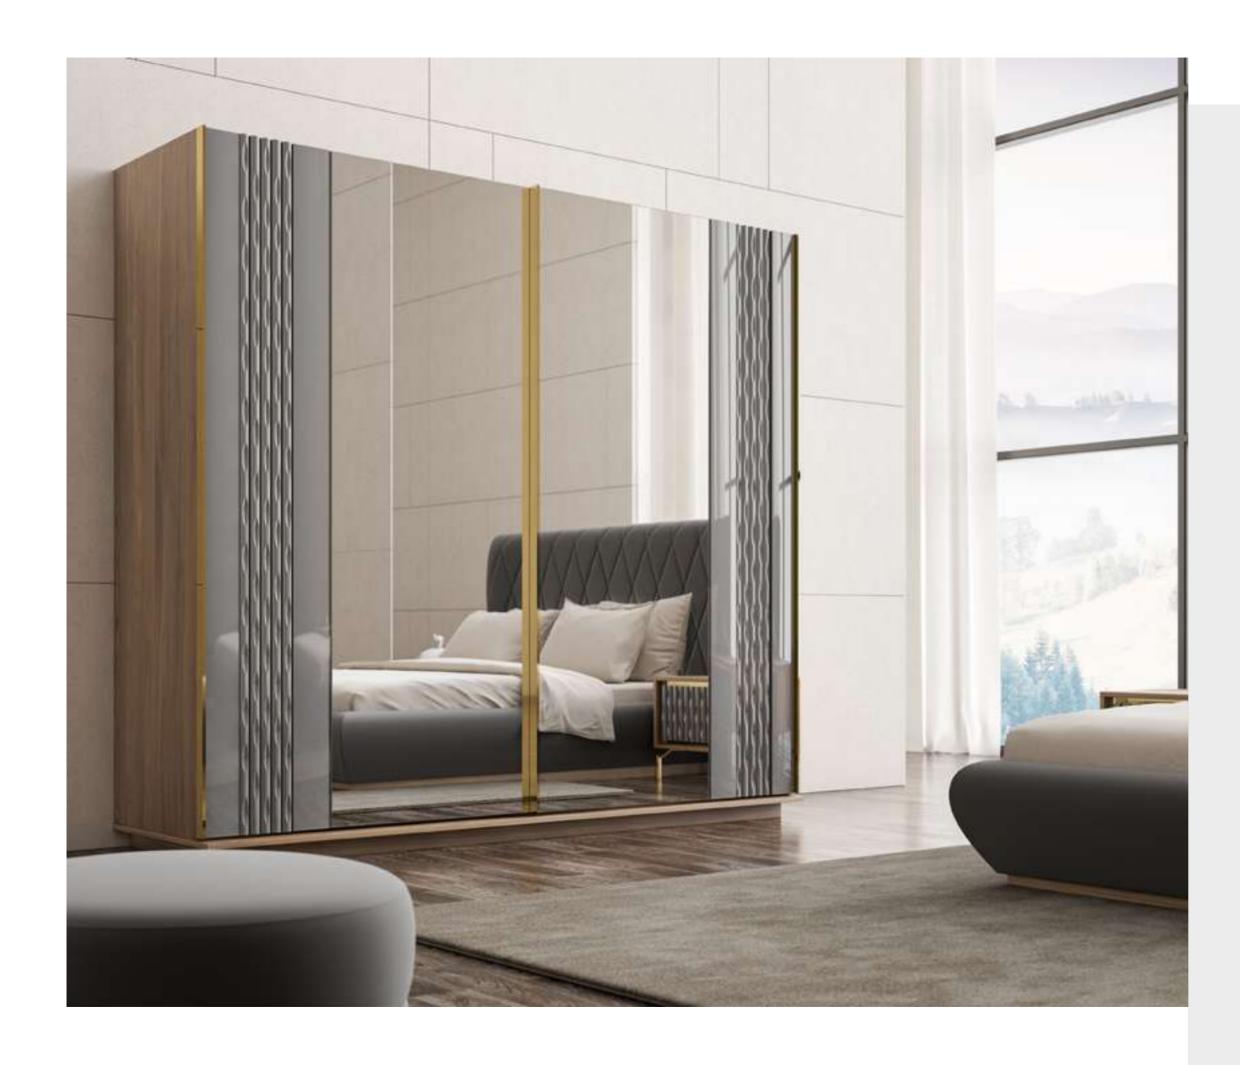

#### Icona Bedroom

Icona Bedroom, designed for you to get rid of all your tiredness and wake up with energy to the new day, is a candidate to be the center of attraction in your home with its comfort and functionality. Standing out with its vertical quilting workmanship and velvet-style fabric preference, the headboard completes the elegance of the bedsteads and nightstands. American walnut veneer is preferred for two-door sliding wardrobes. Bright anthracite color is used on the lower part of the dresser and drawers, as in the nightstands with marble pattern printed glass on them.