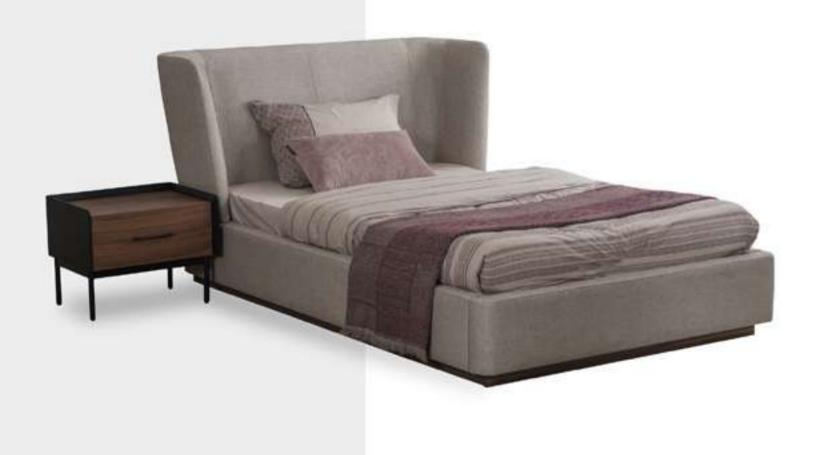

#### Icona Bedroom

Icona Bedroom, designed for you to get rid of all your tiredness and wake up with energy to the new day, is a candidate to be the center of attraction in your home with its comfort and functionality. Standing out with its vertical quilting workmanship and velvet-style fabric preference, the headboard completes the elegance of the bedsteads and nightstands. American walnut veneer is preferred for two-door sliding wardrobes. Bright anthracite color is used on the lower part of the dresser and drawers, as in the nightstands with marble pattern printed glass on them.