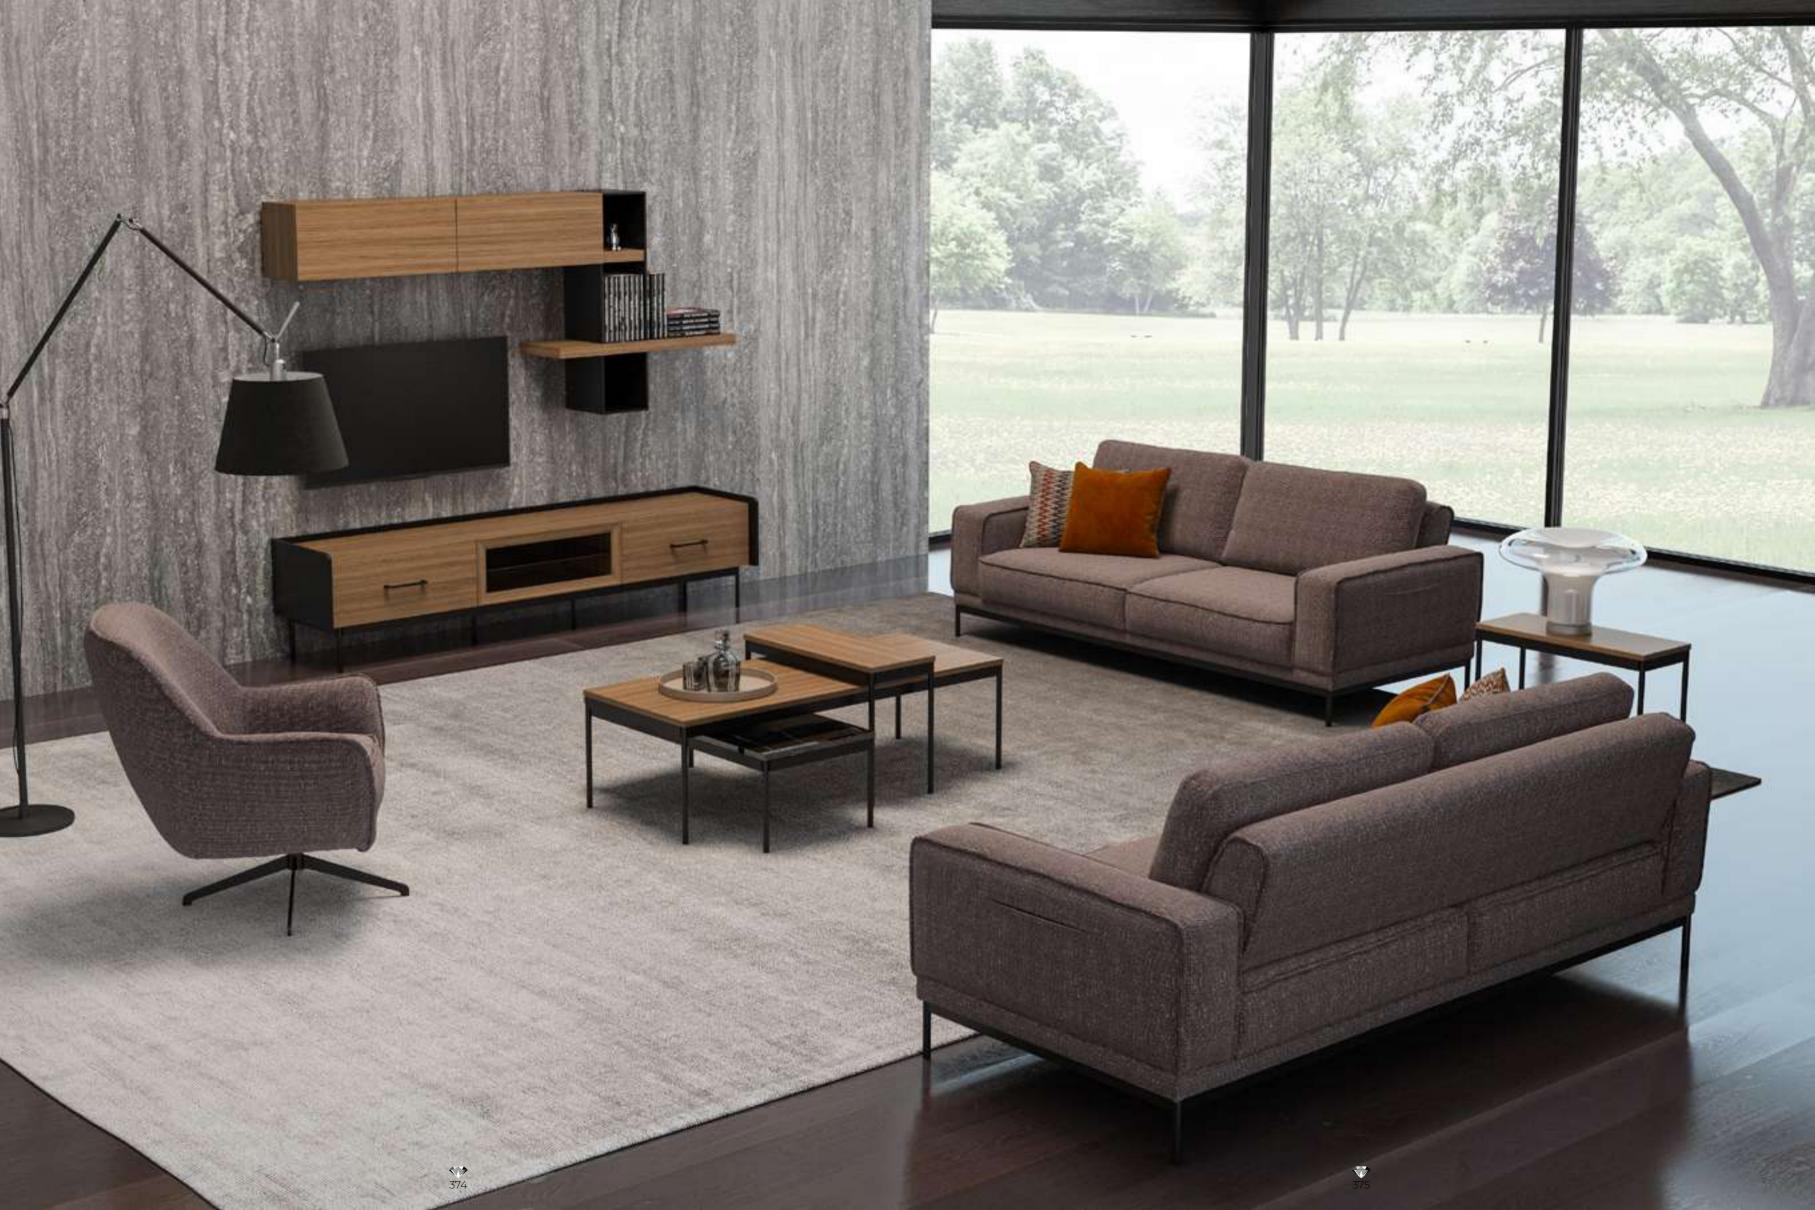

#### Recta V.1 Sofa Set

Recta Sofa, shaped on a flat platform, rises with matte metal legs. Comfortable cushions that allow you to spend a pleasant time are arranged and create a visual rhythm. Contrary to multiple seats, the round wing chair and side table break the stagnation of the rhythm and offer different usage areas. In addition, the linen fabric and stitches used in the throw pillows and cushions strengthen the harmony with a tone-on-tone stance. Its rigidity is maximized by the use of beech timber in its frame and the use of a supporting anchor bar in the sitting.

Available in four different versions, Rita has a simple and modern silhouette where the soft fabric texture is gracefully punctuated by thin metal legs. The open seat base creates an aesthetically pleasing angle with piping that accentuates the seat metal. The feature of being a bed by opening with the back mechanism in the triple sofa offers a practical solution that can be used in case of need. In its frame, beech timber and poplar plywood materials are used. In addition, the wing chair creates a nice composition with a metal spider leg with a swivel mechanism.