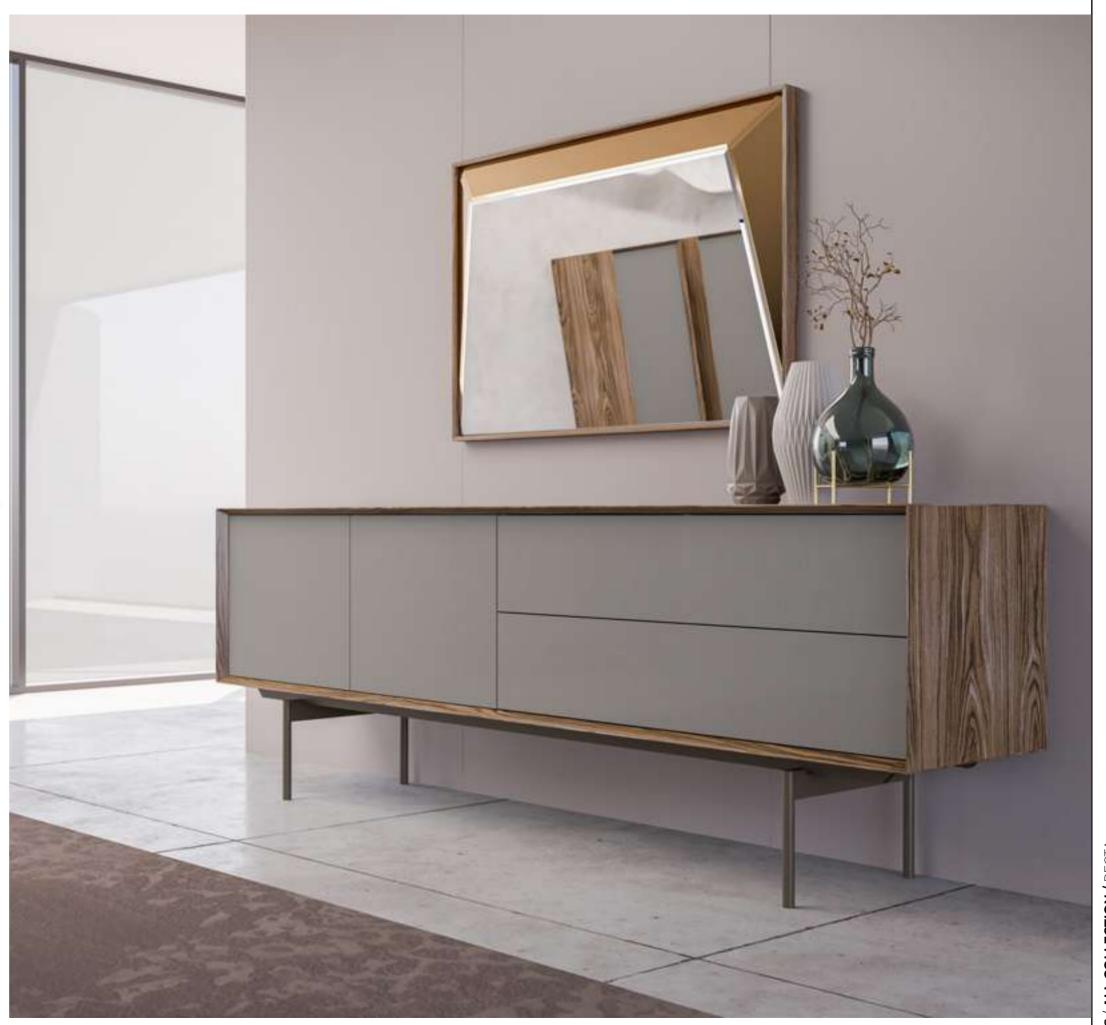

# Icona Dining Room

Metal parts will be placed on the legs of Icona Dining Room, where American walnut is used in wooden parts. Bright anthracite color is used on the lower part of the console, the upper parts of which are painted glass with a marble pattern. The glass used in the middle of the dining table and produced with the painting technique completes this harmony.

# Icona Dining Room

Icona Dining Room embodied with American walnut will feature metal parts on the legs. The products with black painted tempered glass on the upper items, when combined with the moires of the wood, catches a stylish harmony.

# Icona Dining Rroom

Icona Dining Room embodied with American walnut will feature metal parts on the legs. The products with black painted tempered glass on the upper items, when combined with the moires of the wood, catches a stylish harmony.