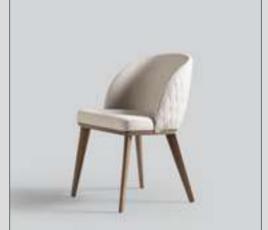

of wood, is located at the two ends of the corner group and in the middle part. While natural wood is used in the foot part, linen fabric is used in the upholstery. Beech wood and metal frame are used.









FOC





# Complementary

Bookcase
Chair
Bergere
Coffee tables
Workdesk
Mirror
Bench
Pouff
Table
Dresser
Chest of Drawer
Lightining
Daybed

#### **Bookcase**



**Akros** W:145 D:30 H:240



**Altra**W:60 D:30 H:240



**Orion**W:60 D:30 H:240



**Linosa** W:200 D:36 H:155

#### -Chair



Icona Metal W:52 D:60 H:86



Icona Ahşap W:58 D:62 H:75



**Lisa V.1**W:57 D:51 H83

#### -Chair



**Alvin** W:58 D:60 H:93



**Artı** W:49 D:48 H:78



**Aura** W:58 D:60 H:93



**Lisa V.2** W57 D:51 H83



**Manzoni** W:60 D:59 H:86



**Mila** W:52 D:60 H:86



**Elegant**W:58 D:59 H:92



**Viera** W:53 D:50 H:78



**Lima** W:50 D:53 H:87



**Recta**W:62 D:60 H:79



**Pralin**W:87 D:52 H:102



**Raks** W:47 D:52 H:87

#### Chair



**Rita** W:53 D:63 H:85



Barones



**Gold** W:49 D:57 H:91



**Frida**W:80 D:90 H:100

Bergere



**Frida V.2**W:80 D:90 H:100



**Mila** W:90 D:75 H:79



**Gold V.2** W:49 D:57 H:91



**Mer** W:62 D:52 H:82



**Norma** W:52 D:58 H:90



**Queen V.1**W:110 D:115 H:90



**Queen V.2** W:70 D:90 H:80



**Marla** W:950 D:950 H:82



**Roza** W:54 D:66 H:83



**Nox** W:62 D:60 H:83



**Polo V.4**W:70 D:80 H:100



**Polo V.5** W:70 D:80 H:100



**Polo V.6**W:70 D:80 H:100

### Bergere



**Valeri** W:93 D:90 H:75



**Pralin V.1**W:87 D:90 H:82



**Pralin No Seam** W:87 D:90 H:82





**Renzo V.1** W:82 D:85 H:90



**Recta**W:82 D