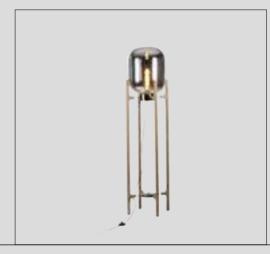

#### Aura Bedroom

Aura, which will change the atmosphere of your bedroom with its bright and stylish design, adds a new dimension to the understanding of quality. Gold-coloured metal legs and profile-framed bronze reflective glasses blend beautifully with the reflections of the varnished surfaces. High quality craftsmanship can be seen in all details in the italian walnut veneer collection.