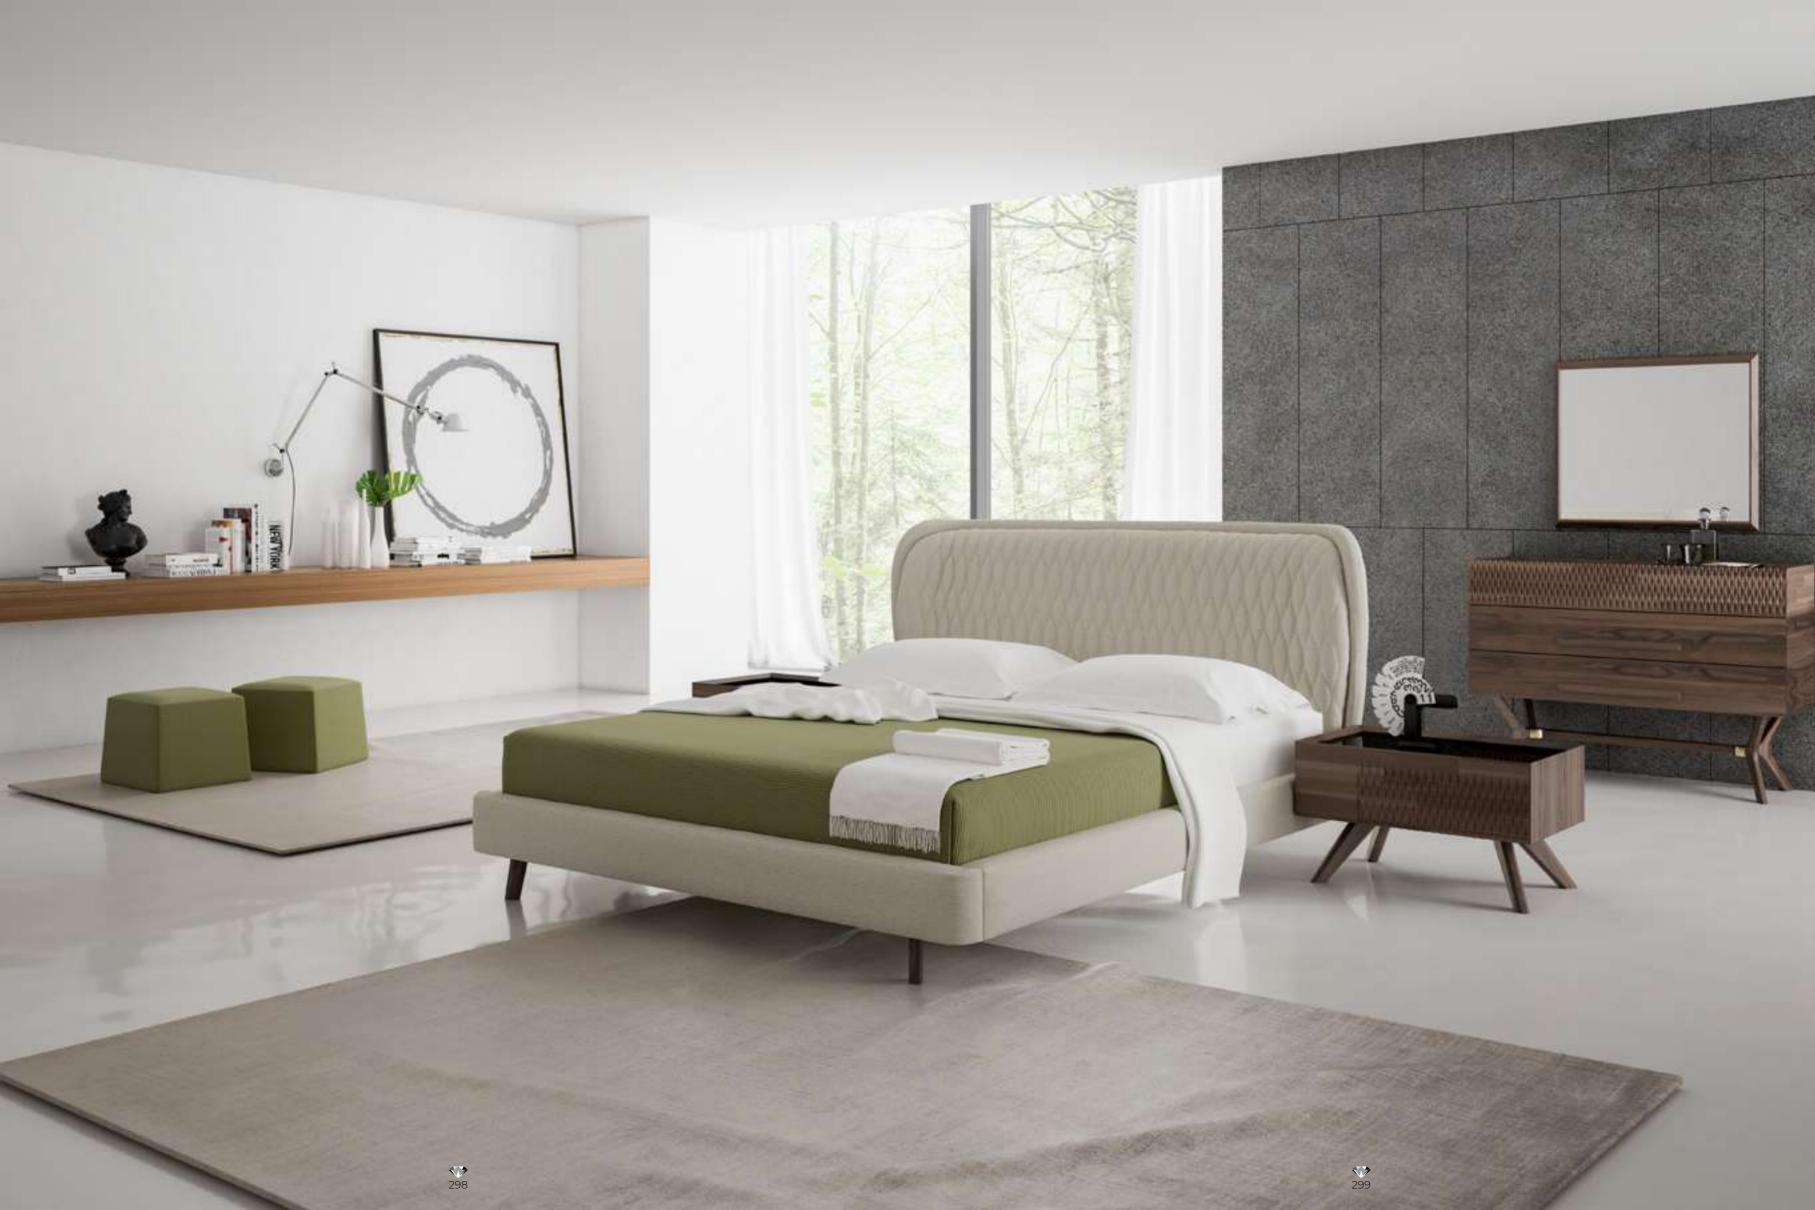

#### Icona Bedroom

Icona Bedroom, designed for you to get rid of all your tiredness and wake up with energy to the new day, is a candidate to be the center of attraction in your home with its comfort and functionality. Standing out with its vertical quilting workmanship and velvet-style fabric preference, the headboard completes the elegance of the bedsteads and nightstands. American walnut veneer is preferred for two-door sliding wardrobes. Bright anthracite color is used on the lower part of the dresser and drawers, as in the nightstands with marble pattern printed glass on them.