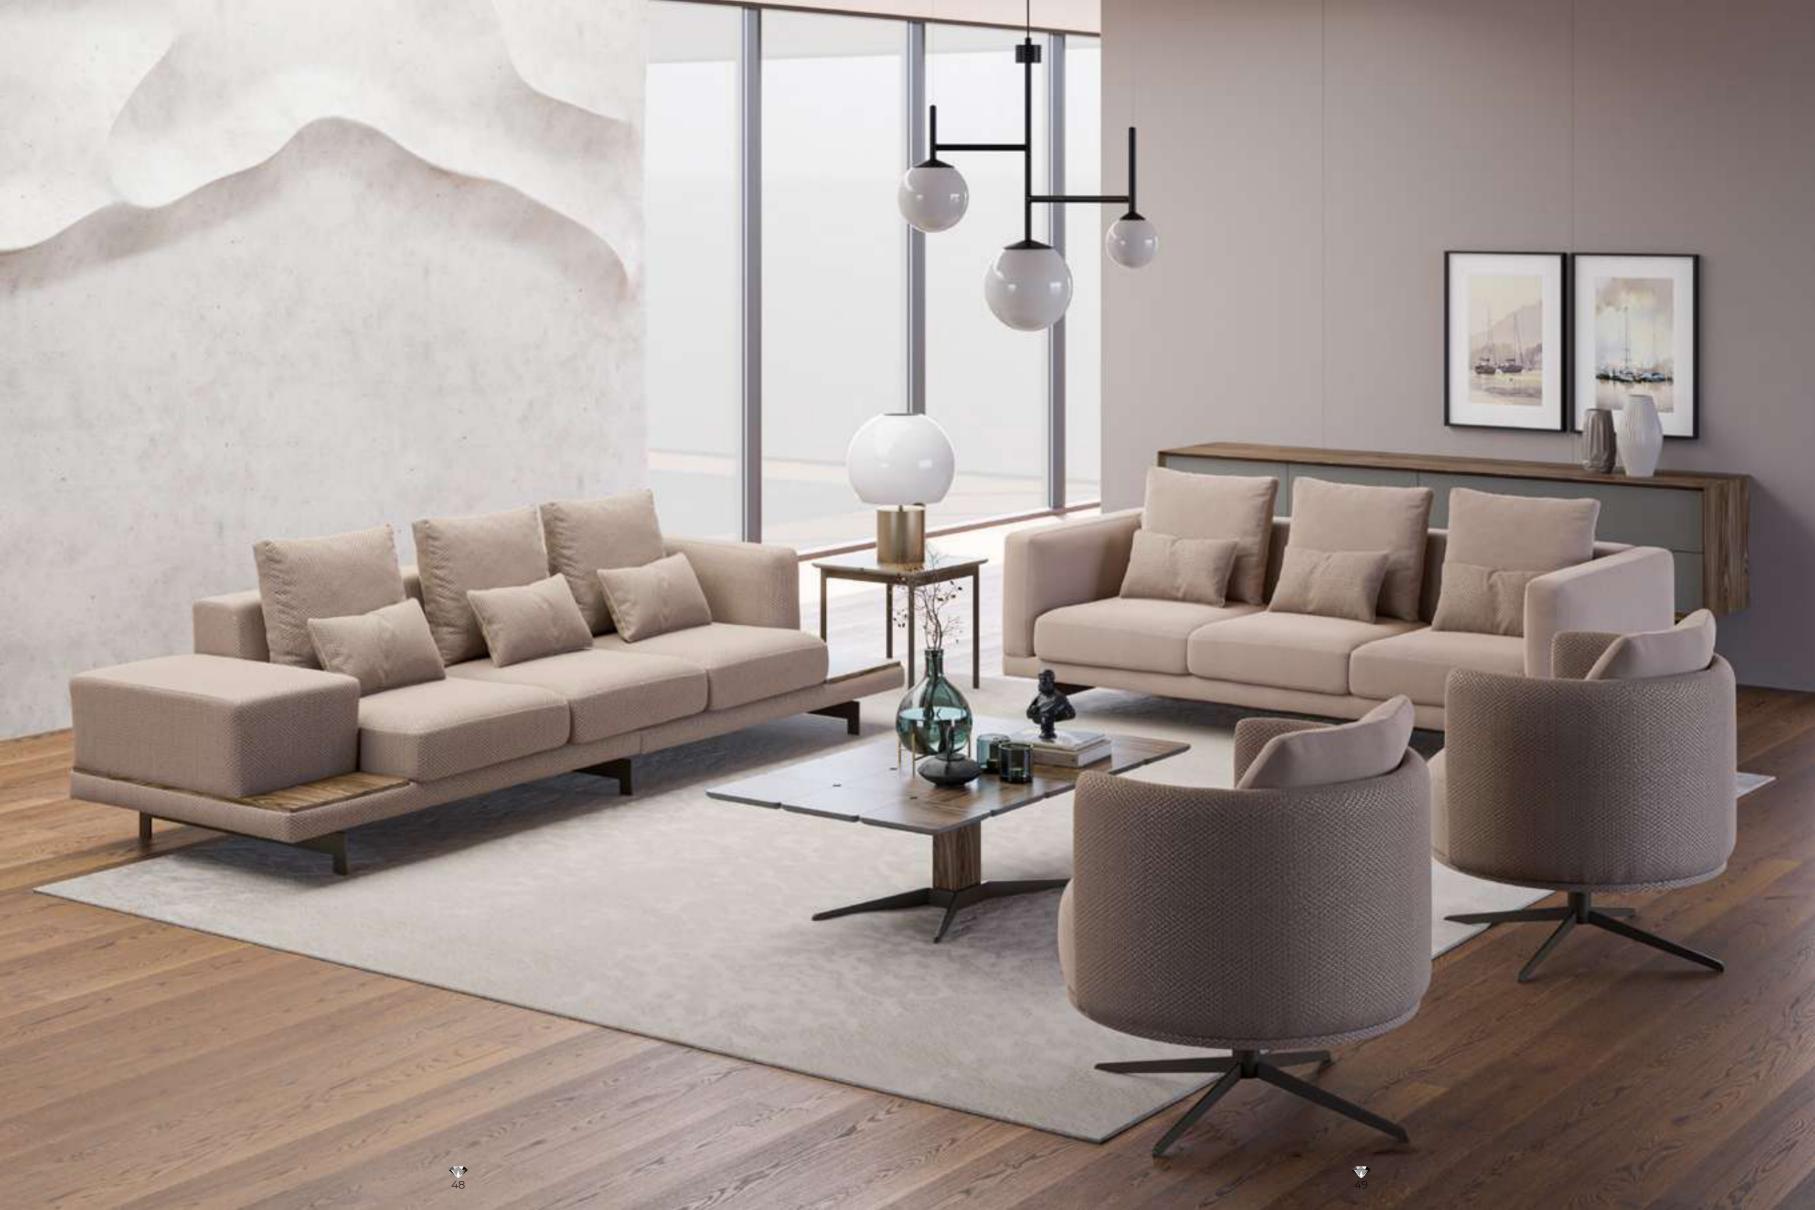

#### Recta V.1 Sofa Set

Recta Sofa, shaped on a flat platform, rises with matte metal legs. Comfortable cushions that allow you to spend a pleasant time are arranged and create a visual rhythm. Contrary to multiple seats, the round wing chair and side table break the stagnation of the rhythm and offer different usage areas. In addition, the linen fabric and stitches used in the throw pillows and cushions strengthen the harmony with a tone-on-tone stance. Its rigidity is maximized by the use of beech timber in its frame and the use of a supporting anchor bar in the sitting.