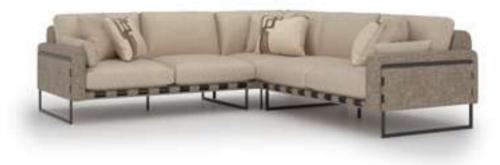

#### Recta V.1 Corner

Shaped on a flat platform, the Recta Corner rises with matte metal legs. Comfortable cushions that allow you to spend a pleasant time are arranged and create a visual rhythm. Side tables break the stagnation of the rhythm and offer different usage areas. In addition, the linen fabric and stitches used in the throw pillows and cushions strengthen the harmony with a tone-on-tone stance. Its rigidity is maximized by the use of beech timber in its skeleton and the use of a supporting anchor bar in the sitting.

#### Recta V.2 Corner

Shaped on a flat platform, the Recta Corner rises with matte metal legs. Comfortable cushions that allow you to spend a pleasant time are arranged and create a visual rhythm. Side tables break the stagnation of the rhythm and offer different usage areas. In addition, the linen fabric and stitches used in the throw pillows and cushions strengthen the harmony with a tone-on-tone stance. Its rigidity is maximized by the use of beech timber in its skeleton and the use of a supporting anchor bar in the sitting.

#### Recta V.3 Corner

Shaped on a flat platform, the Recta Corner rises with matte metal legs. Comfortable cushions that allow you to spend a pleasant time are arranged and create a visual rhythm. Side tables break the stagnation of the rhythm and offer different usage areas. In addition, the linen fabric and stitches used in the throw pillows and cushions strengthen the harmony with a tone-on-tone stance. Its rigidity is maximized by the use of beech timber in its skeleton and the use of a supporting anchor bar in the sitting.