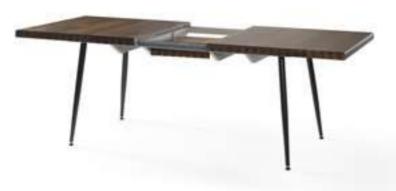

# Icona Dining Room

Metal parts will be placed on the legs of Icona Dining Room, where American walnut is used in wooden parts. Bright anthracite color is used on the lower part of the console, the upper parts of which are painted glass with a marble pattern. The glass used in the middle of the dining table and produced with the painting technique completes this harmony.

# Icona Dining Room

Icona Dining Room embodied with American walnut will feature metal parts on the legs. The products with black painted tempered glass on the upper items, when combined with the moires of the wood, catches a stylish harmony.

# Icona Dining Rroom

Icona Dining Room embodied with American walnut will feature metal parts on the legs. The products with black painted tempered glass on the upper items, when combined with the moires of the wood, catches a stylish harmony.