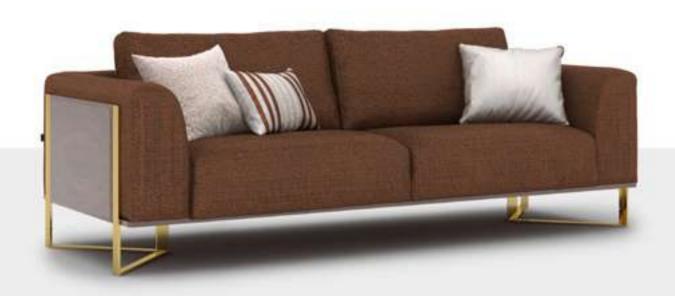

# Icona Dining Room

Metal parts will be placed on the legs of Icona Dining Room, where American walnut is used in wooden parts. Bright anthracite color is used on the lower part of the console, the upper parts of which are painted glass with a marble pattern. The glass used in the middle of the dining table and produced with the painting technique completes this harmony.

# Icona Dining Room

Icona Dining Room embodied with American walnut will feature metal parts on the legs. The products with black painted tempered glass on the upper items, when combined with the moires of the wood, catches a stylish harmony.

# Icona Dining Rroom

Icona Dining Room embodied with American walnut will feature metal parts on the legs. The products with black painted tempered glass on the upper items, when combined with the moires of the wood, catches a stylish harmony.