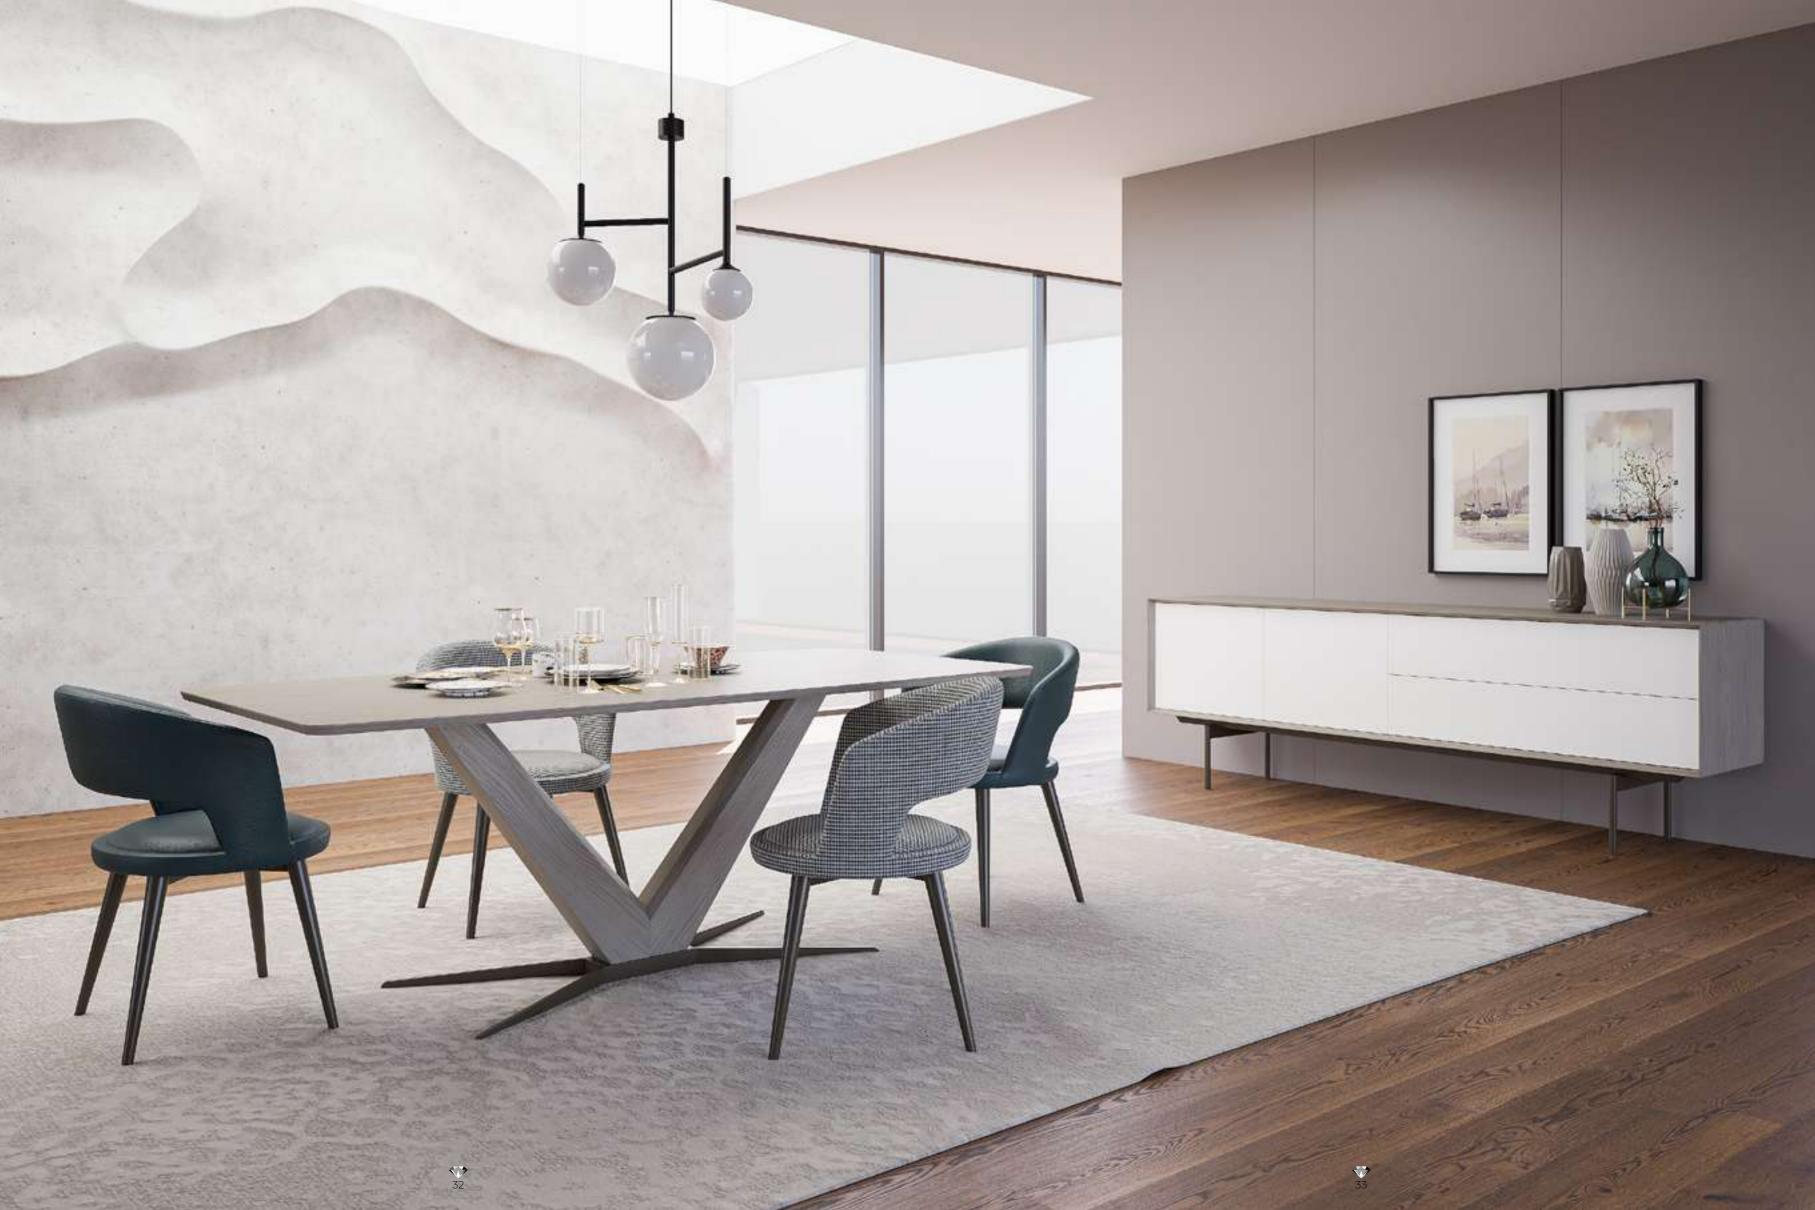

# Recta Oak Dining Room

Recta Dining Room reflects all the styles of modern lines in furniture with its custom made metal paint and Italian oak veneer. While the collection made of mdf which makes a difference with its original design; It adds freshness to your home with its soft colors. In addition, the metal legs used in the console together with the metal profile guarantee its durability.

#### Recta Oak

Recta TV Unit reflects all the styles of modern furniture with its custom made metal paint and Italian Oak veneer. While the set made of mdf material makes a difference with its original design; It adds freshness to your home with its soft colors. In addition, the metal legs used together with the metal profile guarantee durability.

#### Recta Walnut Dining Room

Recta Dining Room reflects all the styles of modern lines in furniture with its custom made metal paint and walnut veneer. While the collection made of mdf which makes a difference with its original design; warms you up with the warmth of wood tones. In addition, the metal legs used in the console together with the metal profile guarantee its durability.

#### Recta Walnut Tv Unit

Recta TV Unit reflects all the lines of modern furniture with its custom metal paint and walnut veneer. While the collection of mdf material makes a difference with its original design; warms you up with the warmth of wood tones. In addition, the metal legs used together with the metal profile durability.

NILLS / ALL COLLECTION / RECTA