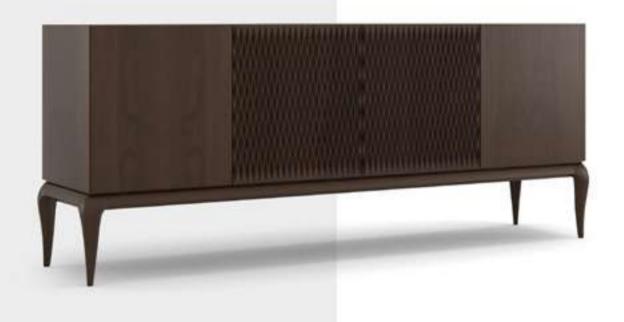

# Icona Dining Room

Metal parts will be placed on the legs of Icona Dining Room, where American walnut is used in wooden parts. Bright anthracite color is used on the lower part of the console, the upper parts of which are painted glass with a marble pattern. The glass used in the middle of the dining table and produced with the painting technique completes this harmony.

# Icona Dining Room

Icona Dining Room embodied with American walnut will feature metal parts on the legs. The products with black painted tempered glass on the upper items, when combined with the moires of the wood, catches a stylish harmony.

# Icona Dining Rroom

Icona Dining Room embodied with American walnut will feature metal parts on the legs. The products with black painted tempered glass on the upper items, when combined with the moires of the wood, catches a stylish harmony.