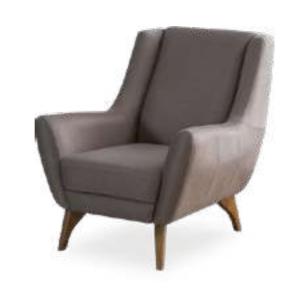

#### Alba Sofa Set

Alba, which means the light that appears before the sunrise, is preparing to enter your life as a symbol of new beginnings. While referring to the meaning of its name with its linear style of clarity and aesthetics, it improves the energy of the environment with the atmosphere it creates.

Alba Armchair demonstrates the importance given to the use of natural materials with its beech wood lathe feet and bouclé fabric with high cotton content; It offers a long service life with the use of beech timber and poplar plywood in its frames.