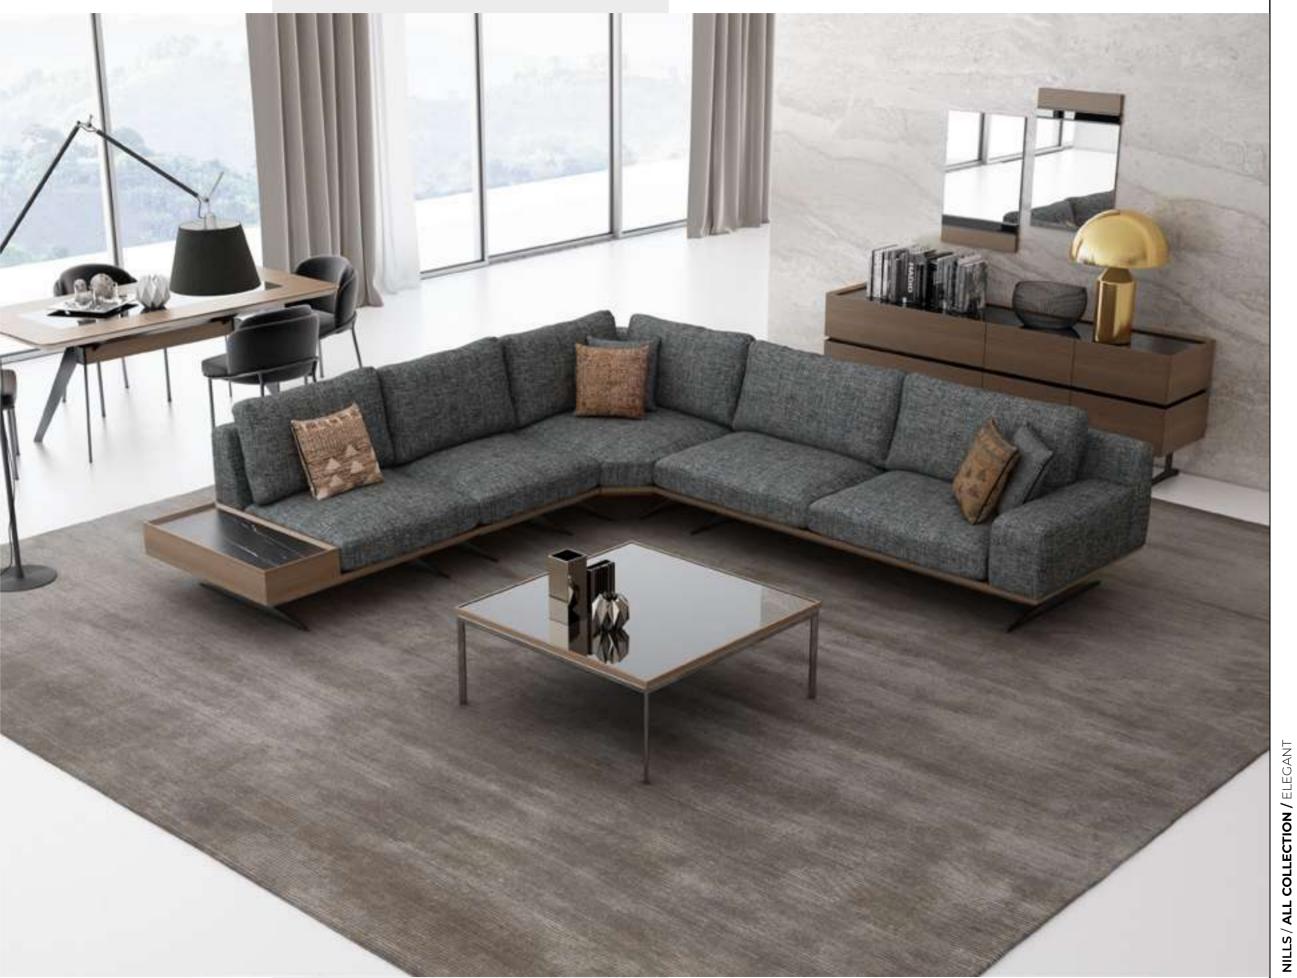

#### Elegant corner

Elegant Corner, whose parts in different modules can be arranged as desired, offers a very practical use. Elegant Corner, which can carry many fabrics with different patterns thanks to its plain and modern lines; Smoked metal legs, beech timber case and supporting iron bar used in the sitting frame, increase the durability to the next level. While high quality sponge and fibers of different densities form the inner filling material; The product takes its final shape by being covered with linen fabric.

# NILLS / ALL COLLECTION / ELEGANT

#### Elegant V.2 Corner

Elegant Corner, whose parts in different modules can be arranged as desired, offers a very practical use. Elegant Corner, which can carry many fabrics with different patterns thanks to its plain and modern lines; Smoked metal legs, beech timber case and supporting iron bar used in the sitting frame, increase the durability to the next level. While high quality sponge and fibers of different densities form the inner filling material; The product takes its final shape by being covered with linen fabric.