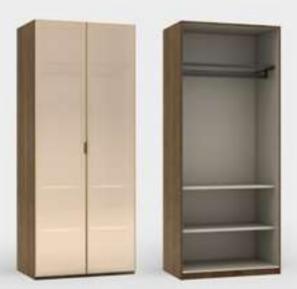

#### Nateva Modular Wardrobe

Nateva Modular Wardrobe, which offers the convenience of storing tens of pieces of clothes, jewelry, shoes and accessories in one place and in an organized manner, offers practical solutions to the needs of daily life with its railed trouser holder and sensor-illuminated hangers. The reflective glass used on the exterior of the cabinet also creates a dazzling atmosphere in the environment.

#### Nateva

**Wardrobe With Two Doors /** With Trousers W:96 D:62 H:230

Wardrobe With Two Doors / Drawer W:96 D:62 H:230

Wardrobe With Two Doors / Shelf W:96 D:62 H:230

Corner Cabinet W:110 D:108 H:230

419

**Single Door Cabinet /** With Shelf W:48 D:62 H:230

**Single Door Wardrobe /** With Hanger W:48 D:62 H:230

**₹** 418