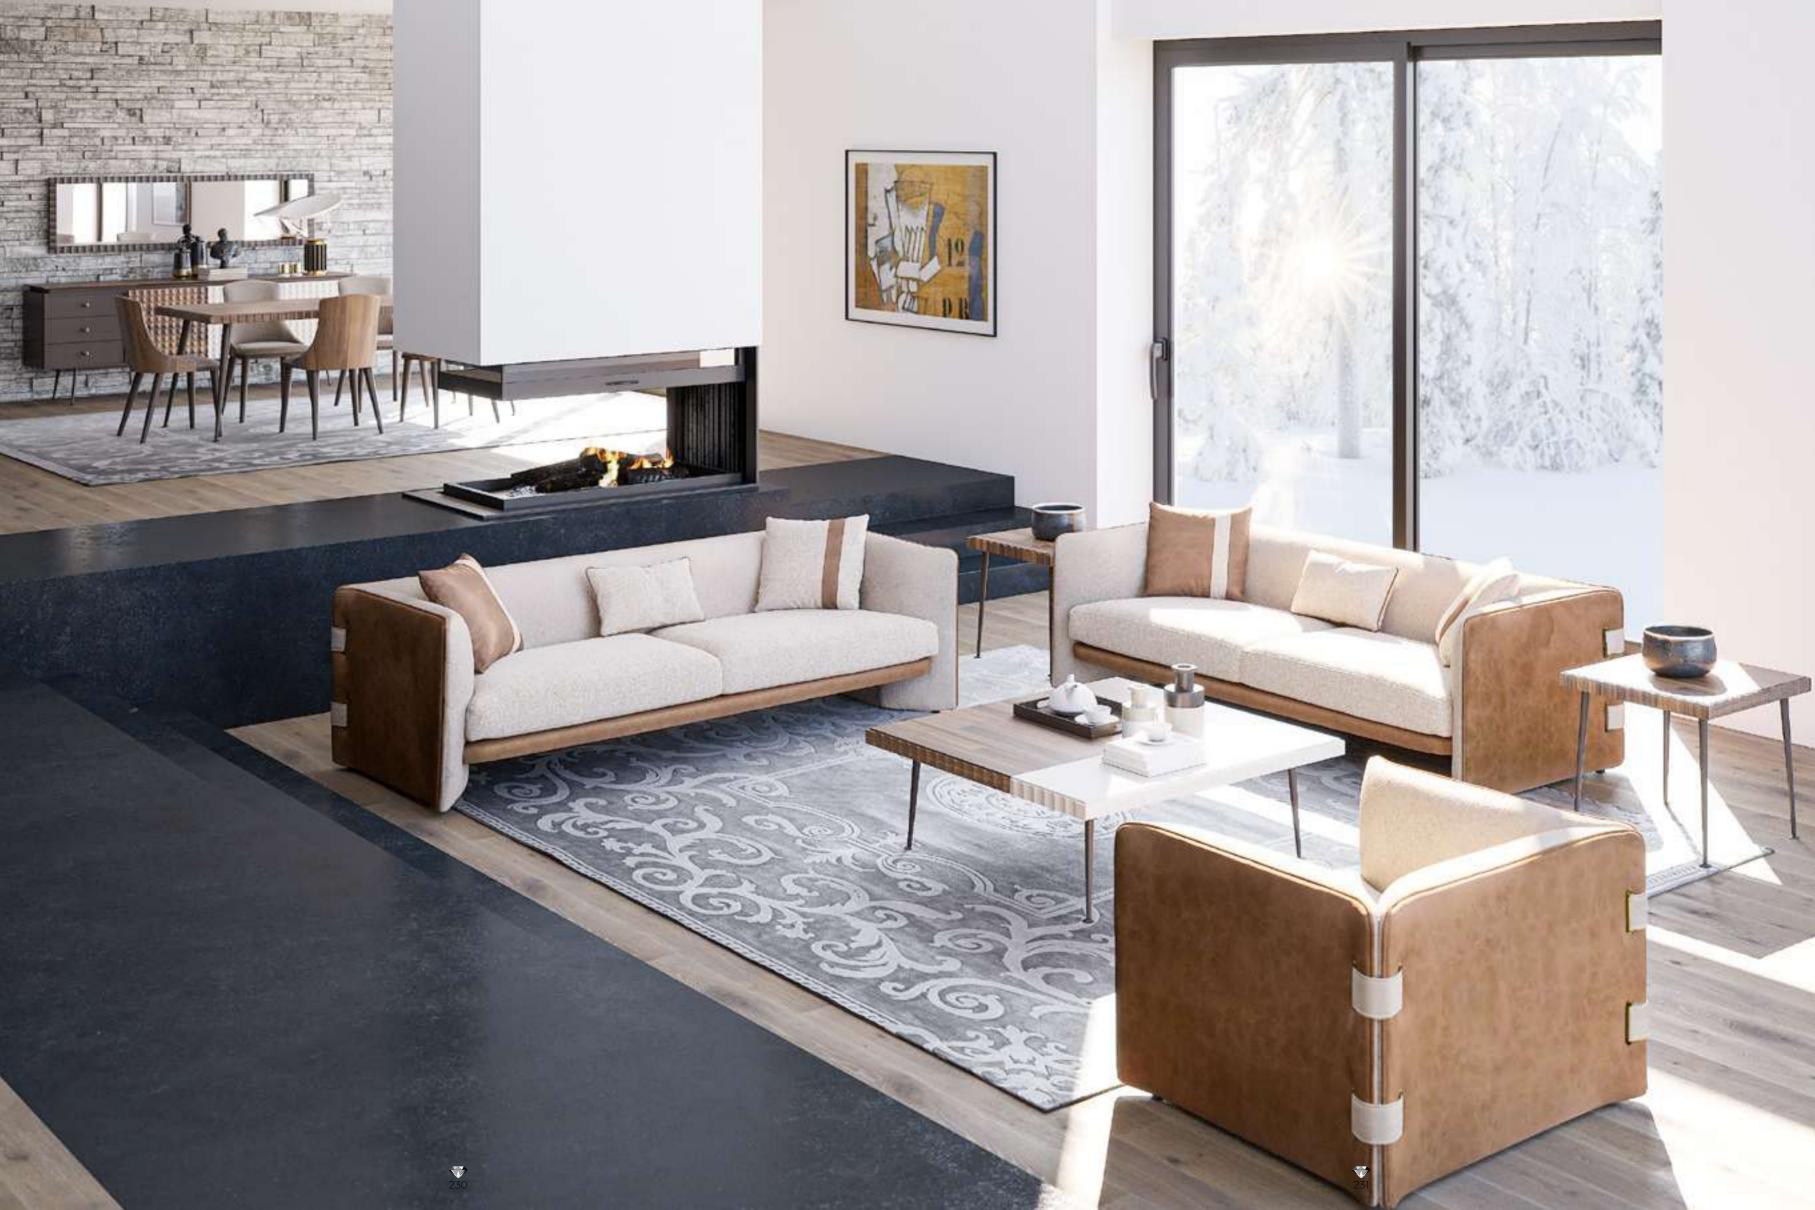

Reflex is offered to the likes with different color options as Vol.1 - Vol.4.

#### Reflex V.2 Relax

With its elegant and comfortable seats, Reflex invites you to rest. The retractable back mechanism makes the seats deeper with a simple touch. While its smoked color plated metal legs create a nice harmony with its metal accessories; Emphasis is placed on the seat edges with rovings on the linen fabric. The frame is made of kiln-dried beech timber