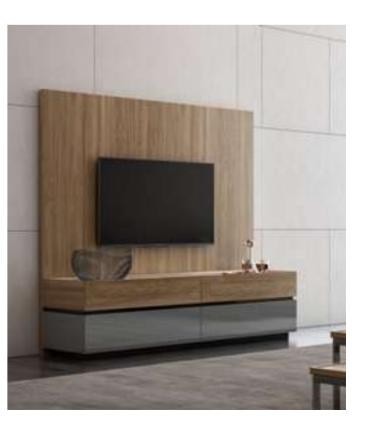

#### Icona Tv Unit

The Icona TV Unit, in which American moire walnut veneer is used in the wooden parts, is painted with marble patterned glass on the upper surface and bright anthracite color is used on the lower part. It offers suitable storage and display space for your objects with its LED illuminated library and showcase. The TV unit, which will give your home a rich stance, can be preferred according to your needs, whether it is single or with all modules.

#### Icona Tv Unit

Icona TV Unit, embodied in American moire walnut, makes a name for itself with its elegance in its category. The unit with black painted tempered glass on the upper surface and black plexiglass panel on the vertical sections of the shelves; When combined with the moires of the wood, it achieves a stylish harmony. It offers suitable storage and display space for your objects with its LED illuminated library and showcase. The TV unit, which will give your home a rich stance, can be preferred according to your needs, whether it is single or with all modules.