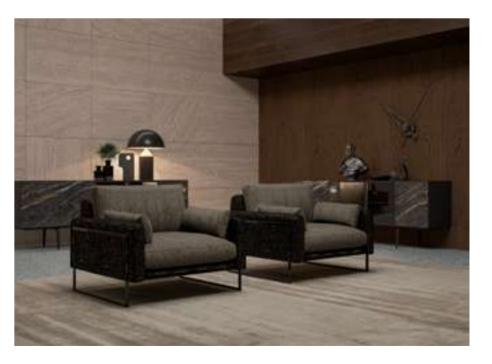

# NILLS / ALL COLLECTION / ICONA

# Icona Dining Room

Metal parts will be placed on the legs of Icona Dining Room, where American walnut is used in wooden parts. Bright anthracite color is used on the lower part of the console, the upper parts of which are painted glass with a marble pattern. The glass used in the middle of the dining table and produced with the painting technique completes this harmony.