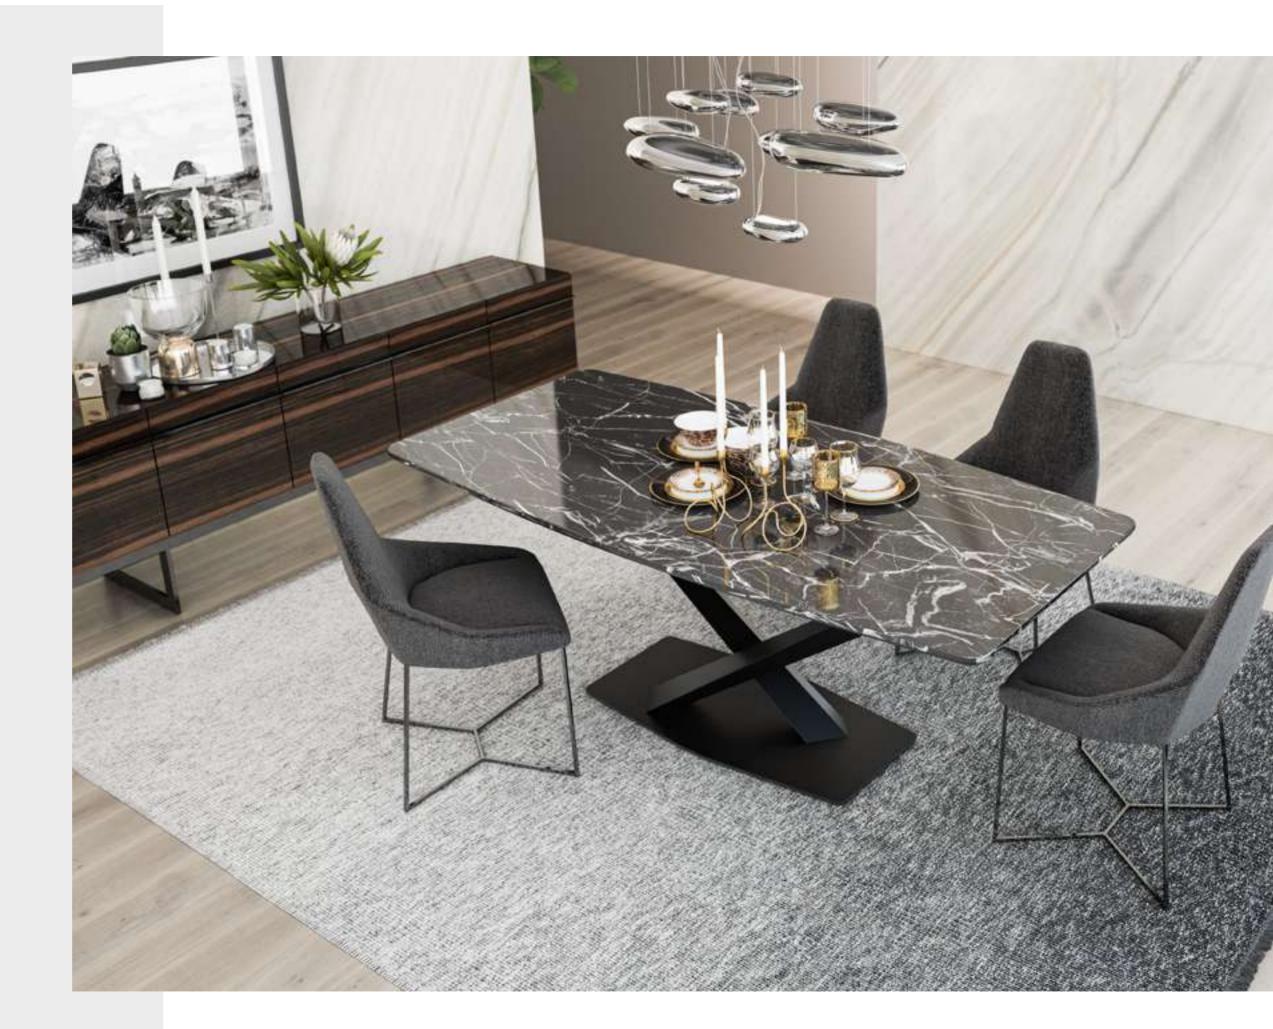

# Icona Dining Room

Icona Dining Room embodied with American walnut will feature metal parts on the legs. The products with black painted tempered glass on the upper items, when combined with the moires of the wood, catches a stylish harmony.

# Icona Dining Rroom

Icona Dining Room embodied with American walnut will feature metal parts on the legs. The products with black painted tempered glass on the upper items, when combined with the moires of the wood, catches a stylish harmony.