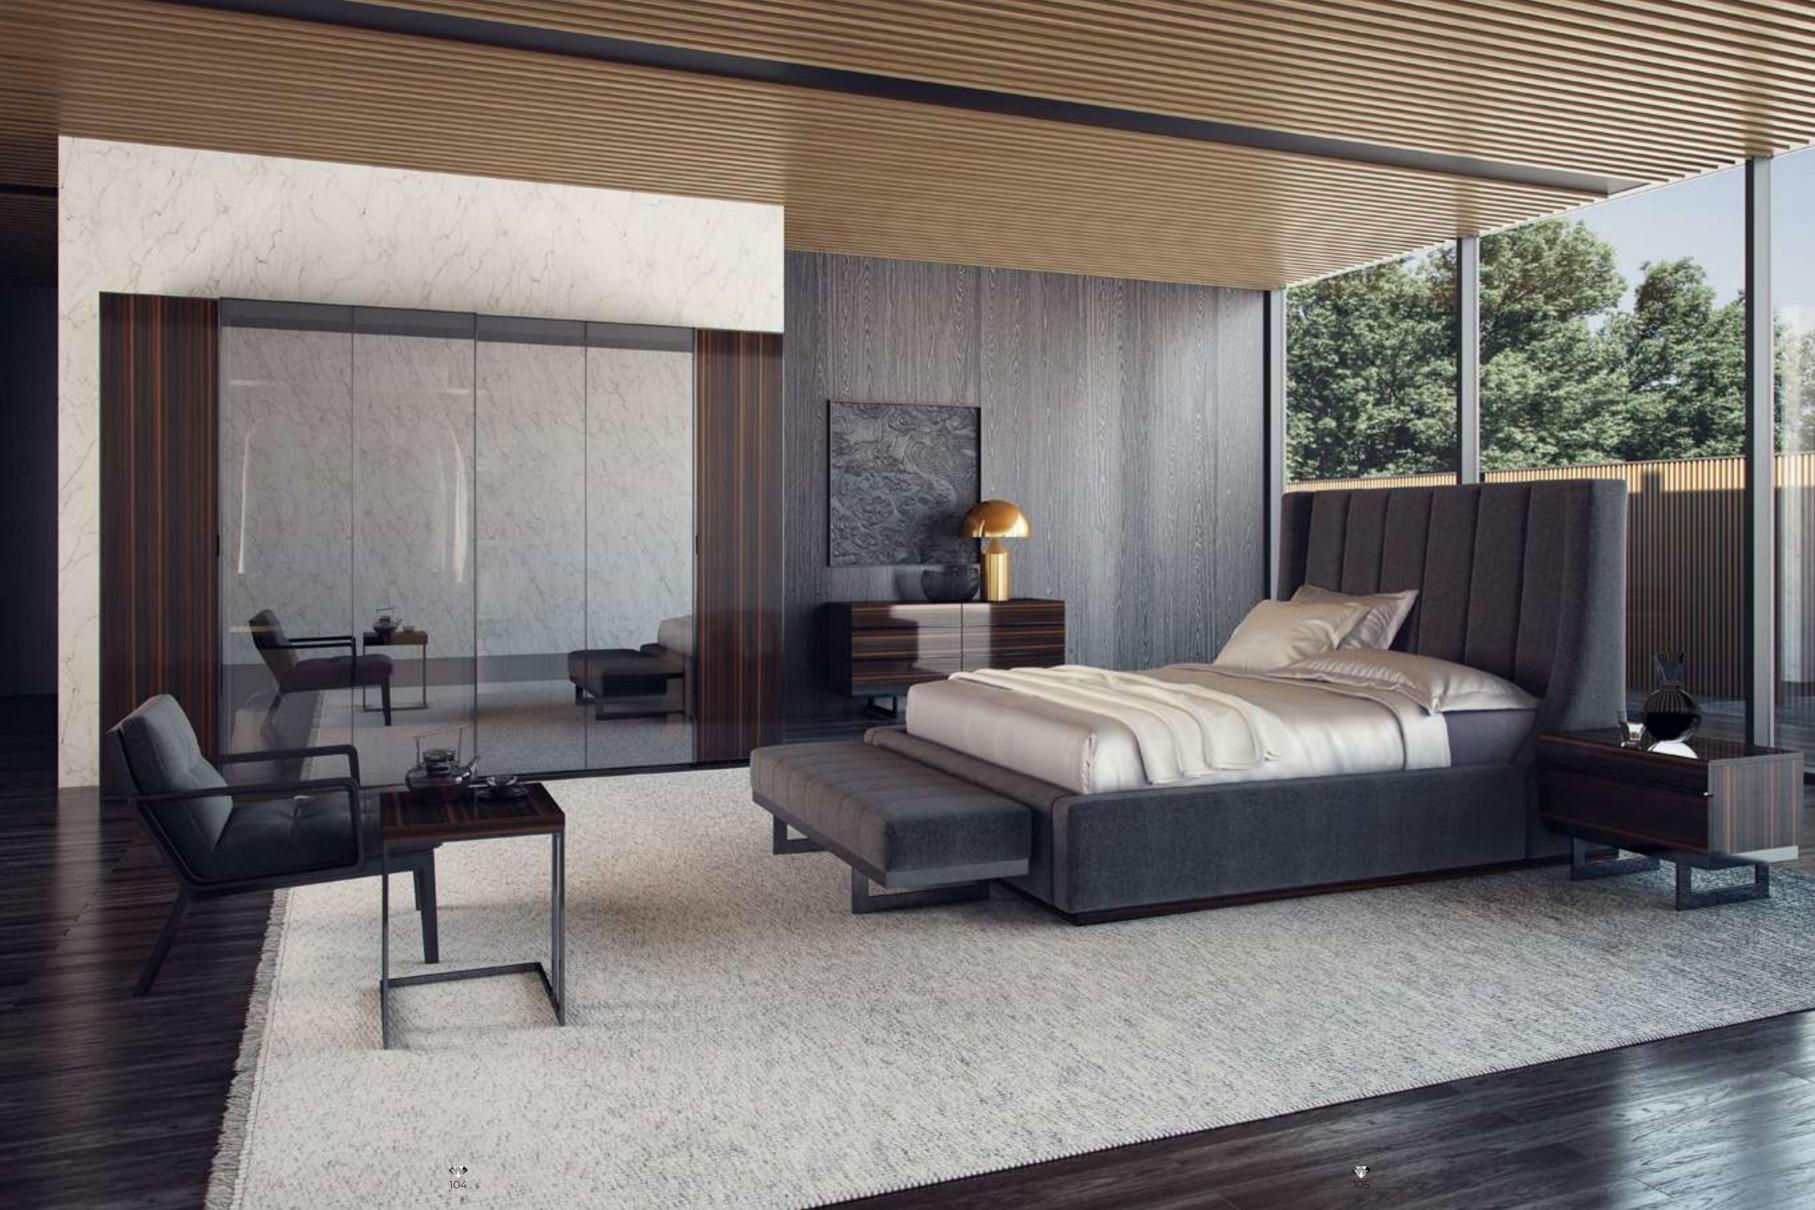

#### Icona Bedroom

Icona Bedroom, designed for you to get rid of all your tiredness and wake up with energy to the new day, is a candidate to be the center of attraction in your home with its comfort and functionality. Standing out with its vertical quilting workmanship and velvet-style fabric preference, the headboard completes the elegance of the bedsteads and nightstands. American walnut veneer is preferred for two-door sliding wardrobes. Bright anthracite color is used on the lower part of the dresser and drawers, as in the nightstands with marble pattern printed glass on them.