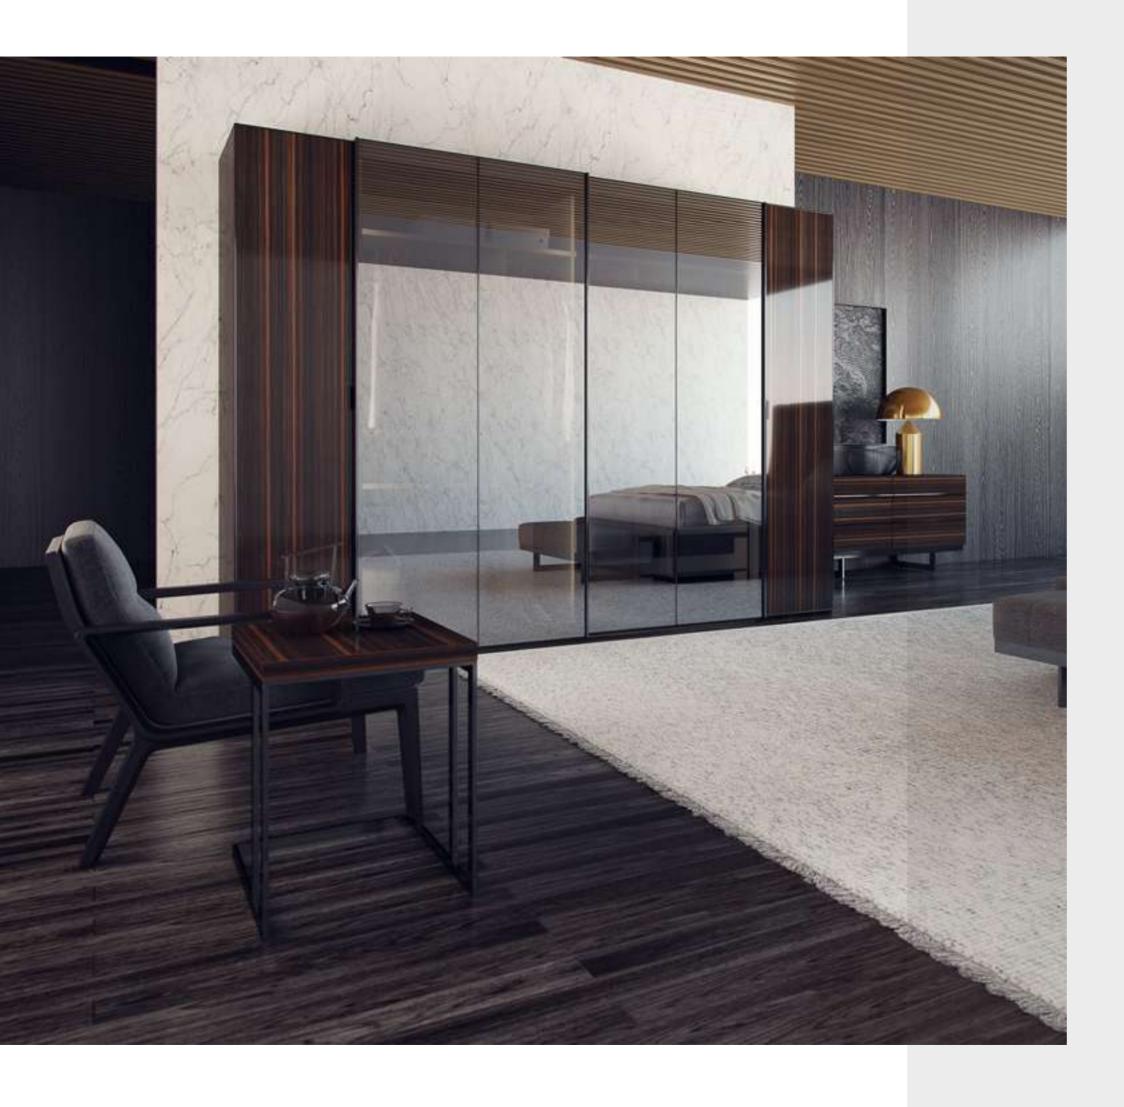

#### Icona Bedroom

Icona Bedroom, designed for you to get rid of all your tiredness and wake up with energy to the new day, is a candidate to be the center of attraction in your home with its comfort and functionality. Standing out with its vertical quilting workmanship and velvet-style fabric preference, the headboard completes the elegance of the bedsteads and nightstands. American walnut veneer is preferred for two-door sliding wardrobes. Bright anthracite color is used on the lower part of the dresser and drawers, as in the nightstands with marble pattern printed glass on them.