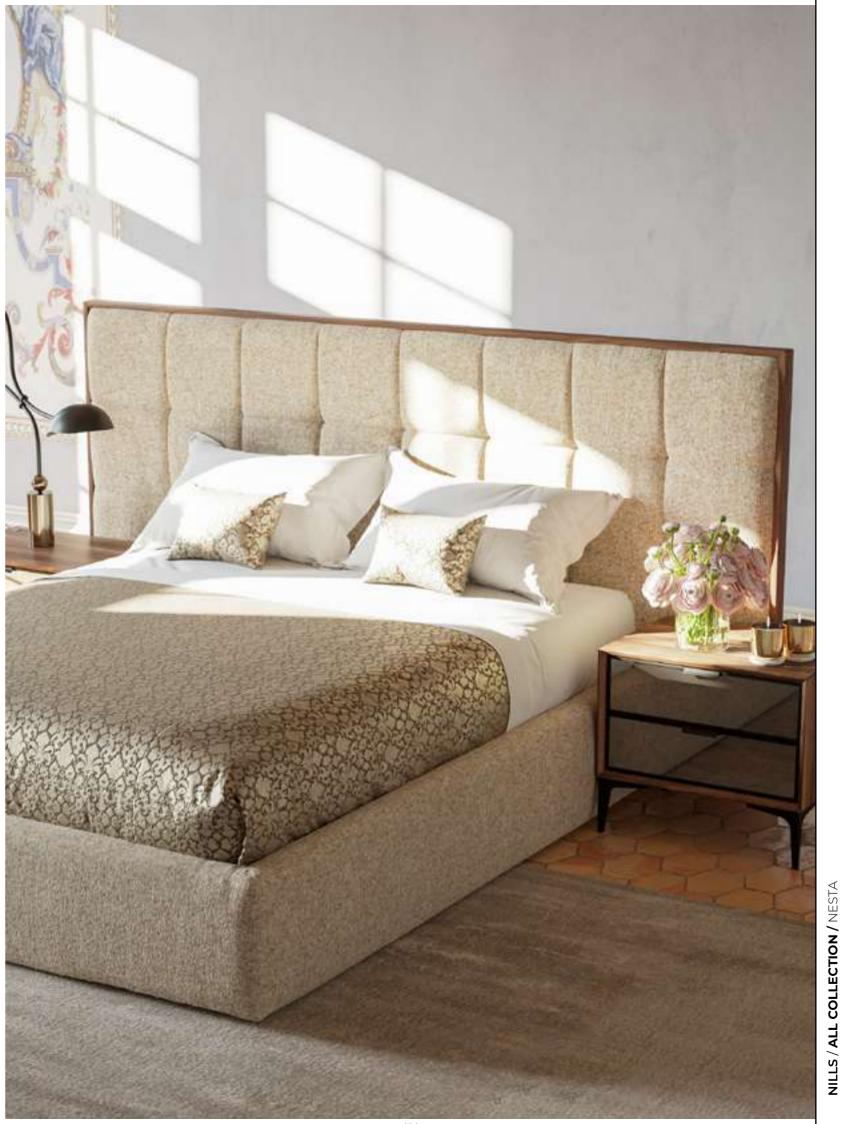

#### Nesta Bedroom

Nesta Bedroom offers flexible use according to the size and shape of your room with its four-door or five-door wardrobe options. With the tempered silver reflective glass used in the cabinet doors, your bedroom takes on a pleasant atmosphere. Products made of particleboard material, which offers the advantage of lightness to the collection, are supported by black matte metal legs. In addition, with its square slices emphasizing the softness of the headboard, it has the visual comfort that meets the requirements of contemporary life.