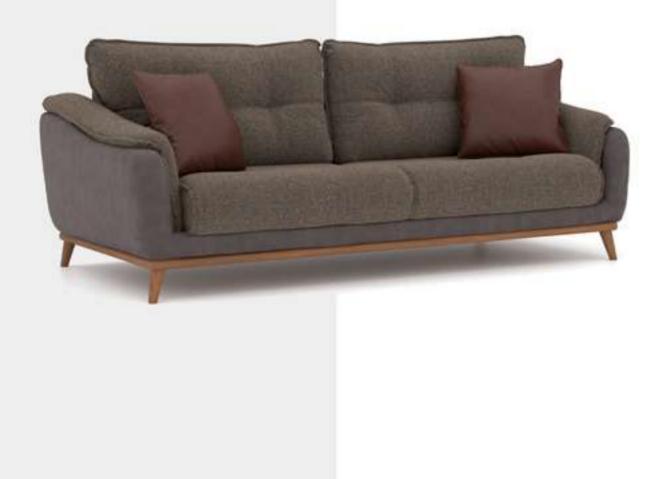

#### Recta V.1 Sofa Set

Recta Sofa, shaped on a flat platform, rises with matte metal legs. Comfortable cushions that allow you to spend a pleasant time are arranged and create a visual rhythm. Contrary to multiple seats, the round wing chair and side table break the stagnation of the rhythm and offer different usage areas. In addition, the linen fabric and stitches used in the throw pillows and cushions strengthen the harmony with a tone-on-tone stance. Its rigidity is maximized by the use of beech timber in its frame and the use of a supporting anchor bar in the sitting.