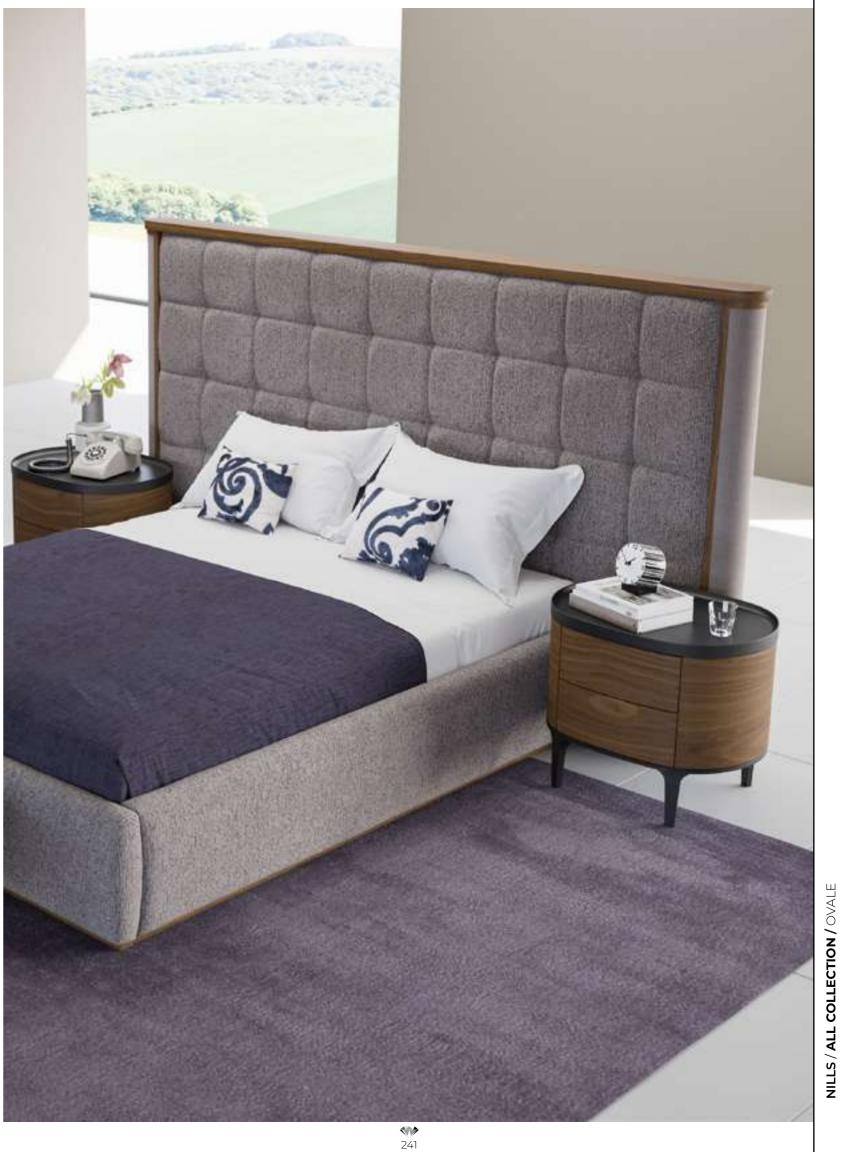

#### Ovale Bedroom

Despite the dominance of rounded edges, the Ovale Bedroom creates a nice contrast with its square patterned quilted upholstery. With its need-oriented minimal design, it is the right choice for those who like simplicity. The cabinet system, which consists of modules, also has a great alternative module for corner solutions. In addition, it guarantees its durability with wooden legs and mdf surfaces.

# Ovale Bedroom

Despite the dominance of rounded edges, the Ovale Bedroom creates a nice contrast with its square patterned quilted upholstery. With its need-oriented minimal design, it is the right choice for those who like simplicity. The cabinet system, which consists of modules, also has a great alternative module for corner solutions. In addition, it guarantees its durability with wooden legs and mdf surfaces.