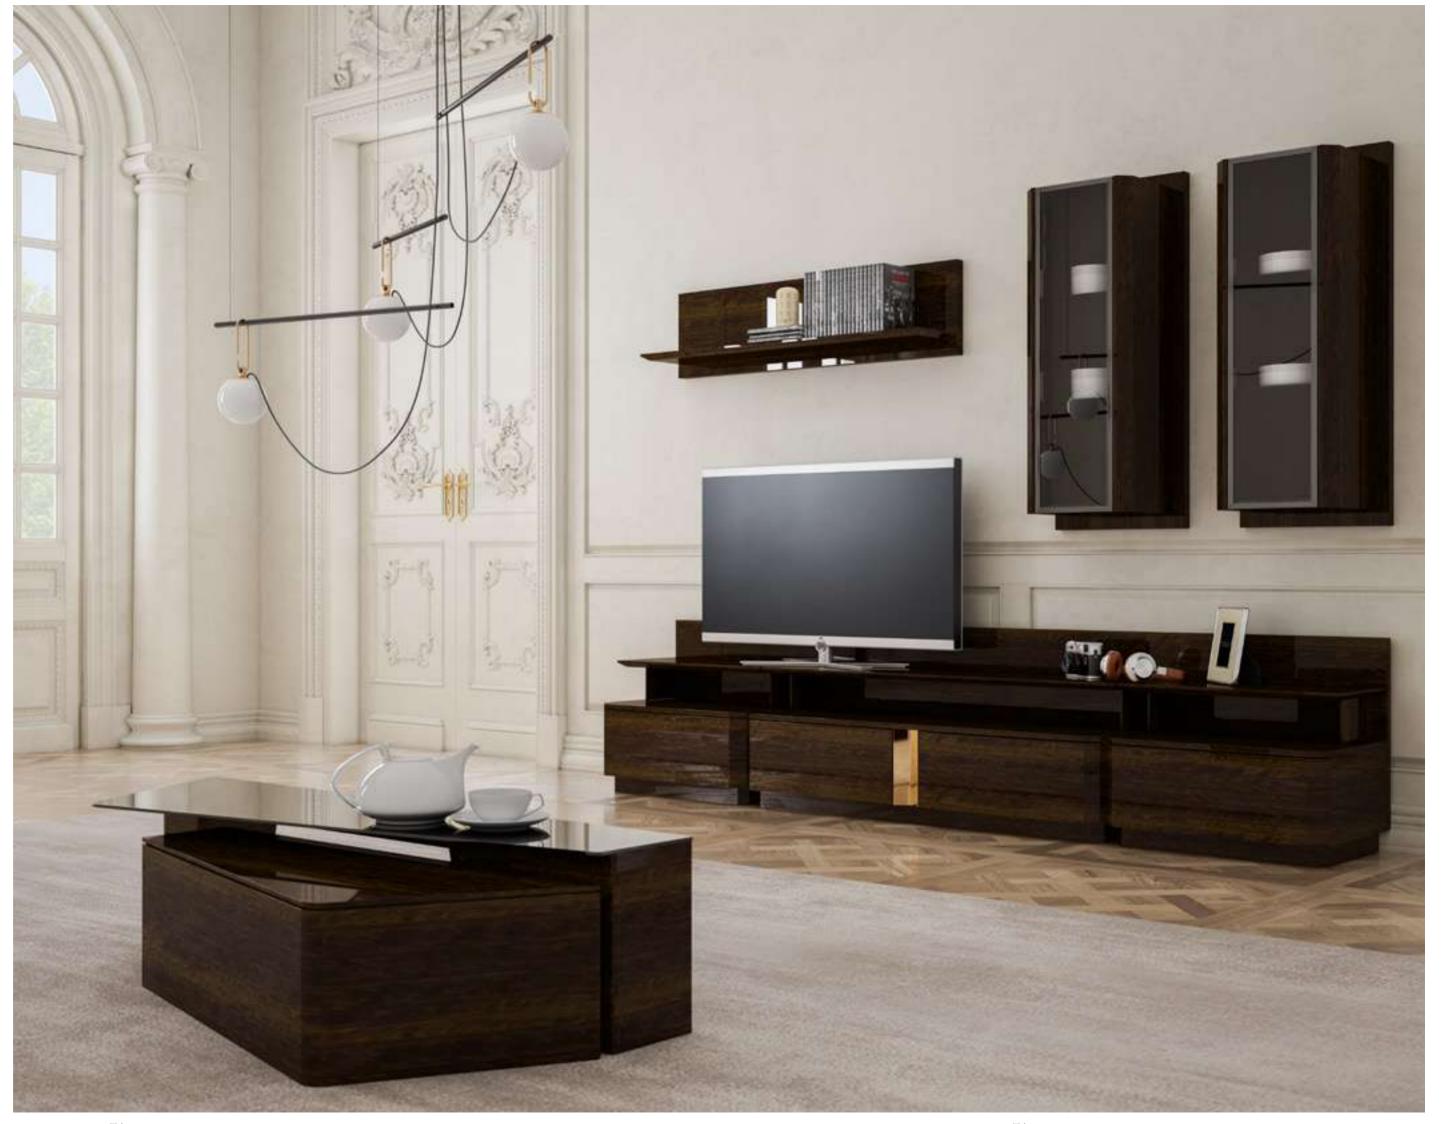

#### Icona Tv Unit

The Icona TV Unit, in which American moire walnut veneer is used in the wooden parts, is painted with marble patterned glass on the upper surface and bright anthracite color is used on the lower part. It offers suitable storage and display space for your objects with its LED illuminated library and showcase. The TV unit, which will give your home a rich stance, can be preferred according to your needs, whether it is single or with all modules.

#### Icona Tv Unit

Icona TV Unit, embodied in American moire walnut, makes a name for itself with its elegance in its category. The unit with black painted tempered glass on the upper surface and black plexiglass panel on the vertical sections of the shelves; When combined with the moires of the wood, it achieves a stylish harmony. It offers suitable storage and display space for your objects with its LED illuminated library and showcase. The TV unit, which will give your home a rich stance, can be preferred according to your needs, whether it is single or with all modules.