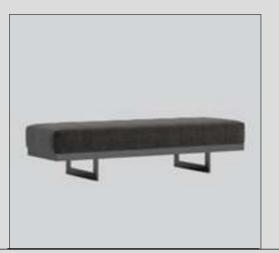

#### Marca Sofa Set

Drawing attention with its soft lines and curved edges, Marca Sofa gives your homes a distinct identity with its unique style. Ribs and metal accessories accompanying different types of fabric combinations emphasize the seat form. Marca maximizes its strength with the poplar plywood used in its frame and the supporting iron bar. High elasticity of the seat cushion.