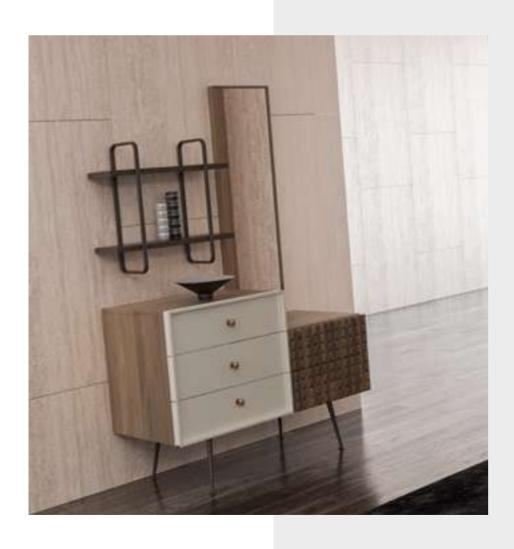

#### Icona Bedroom

Icona Bedroom, designed for you to get rid of all your tiredness and wake up with energy to the new day, is a candidate to be the center of attraction in your home with its comfort and functionality. Standing out with its vertical quilting workmanship and velvet-style fabric preference, the headboard completes the elegance of the bedsteads and nightstands. American walnut veneer is preferred for two-door sliding wardrobes. Bright anthracite color is used on the lower part of the dresser and drawers, as in the nightstands with marble pattern printed glass on them.