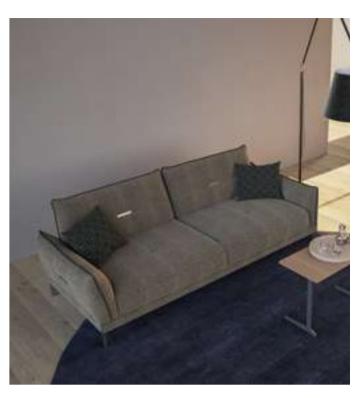

#### Recta V.1 Sofa Set

Recta Sofa, shaped on a flat platform, rises with matte metal legs. Comfortable cushions that allow you to spend a pleasant time are arranged and create a visual rhythm. Contrary to multiple seats, the round wing chair and side table break the stagnation of the rhythm and offer different usage areas. In addition, the linen fabric and stitches used in the throw pillows and cushions strengthen the harmony with a tone-on-tone stance. Its rigidity is maximized by the use of beech timber in its frame and the use of a supporting anchor bar in the sitting.

NILLS / ALL COLLECTION / RECTA