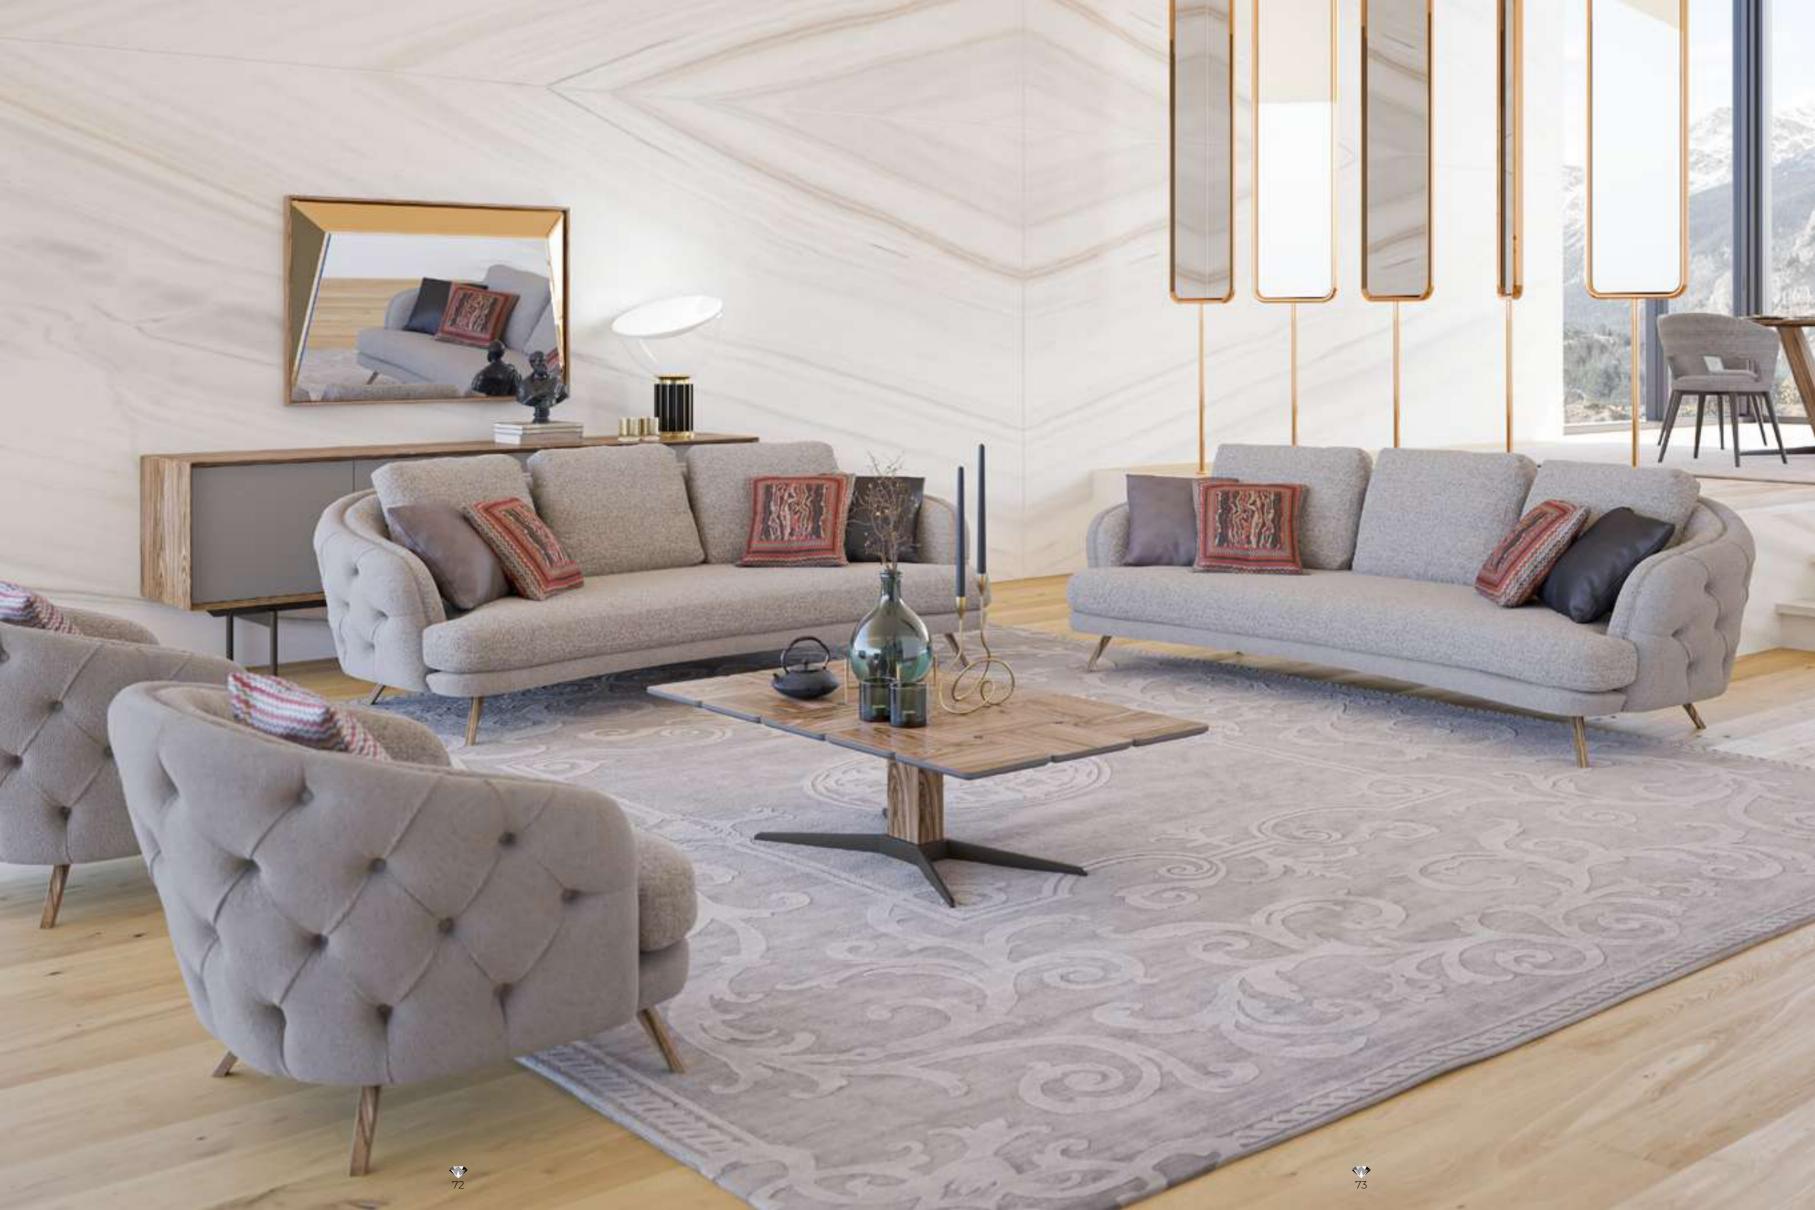

#### Recta V.1 Sofa Set

Recta Sofa, shaped on a flat platform, rises with matte metal legs. Comfortable cushions that allow you to spend a pleasant time are arranged and create a visual rhythm. Contrary to multiple seats, the round wing chair and side table break the stagnation of the rhythm and offer different usage areas. In addition, the linen fabric and stitches used in the throw pillows and cushions strengthen the harmony with a tone-on-tone stance. Its rigidity is maximized by the use of beech timber in its frame and the use of a supporting anchor bar in the sitting.

#### Recta V.2 Sofa Set

Recta Sofa, shaped on a flat platform, rises with matte metal legs. Comfortable cushions that allow you to spend a pleasant time are arranged and create a visual rhythm. Contrary to multiple seats, the round wing chair and side table break the stagnation of the rhythm and offer different usage areas. In addition, the linen fabric and stitches used in the throw pillows and cushions strengthen the harmony with a tone-on-tone stance. Its rigidity is maximized by the use of beech timber in its frame and the use of a supporting anchor bar in the sitting.

#### Recta V.3 Sofa Set

Recta Sofa, shaped on a flat platform, rises with matte metal legs. Comfortable cushions that allow you to spend a pleasant time are arranged and create a visual rhythm. Contrary to multiple seats, the round wing chair and side table break the stagnation of the rhythm and offer different usage areas. In addition, the linen fabric and stitches used in the throw pillows and cushions strengthen the harmony with a tone-on-tone stance. Its rigidity is maximized by the use of beech timber in its frame and the use of a supporting anchor bar in the sitting.