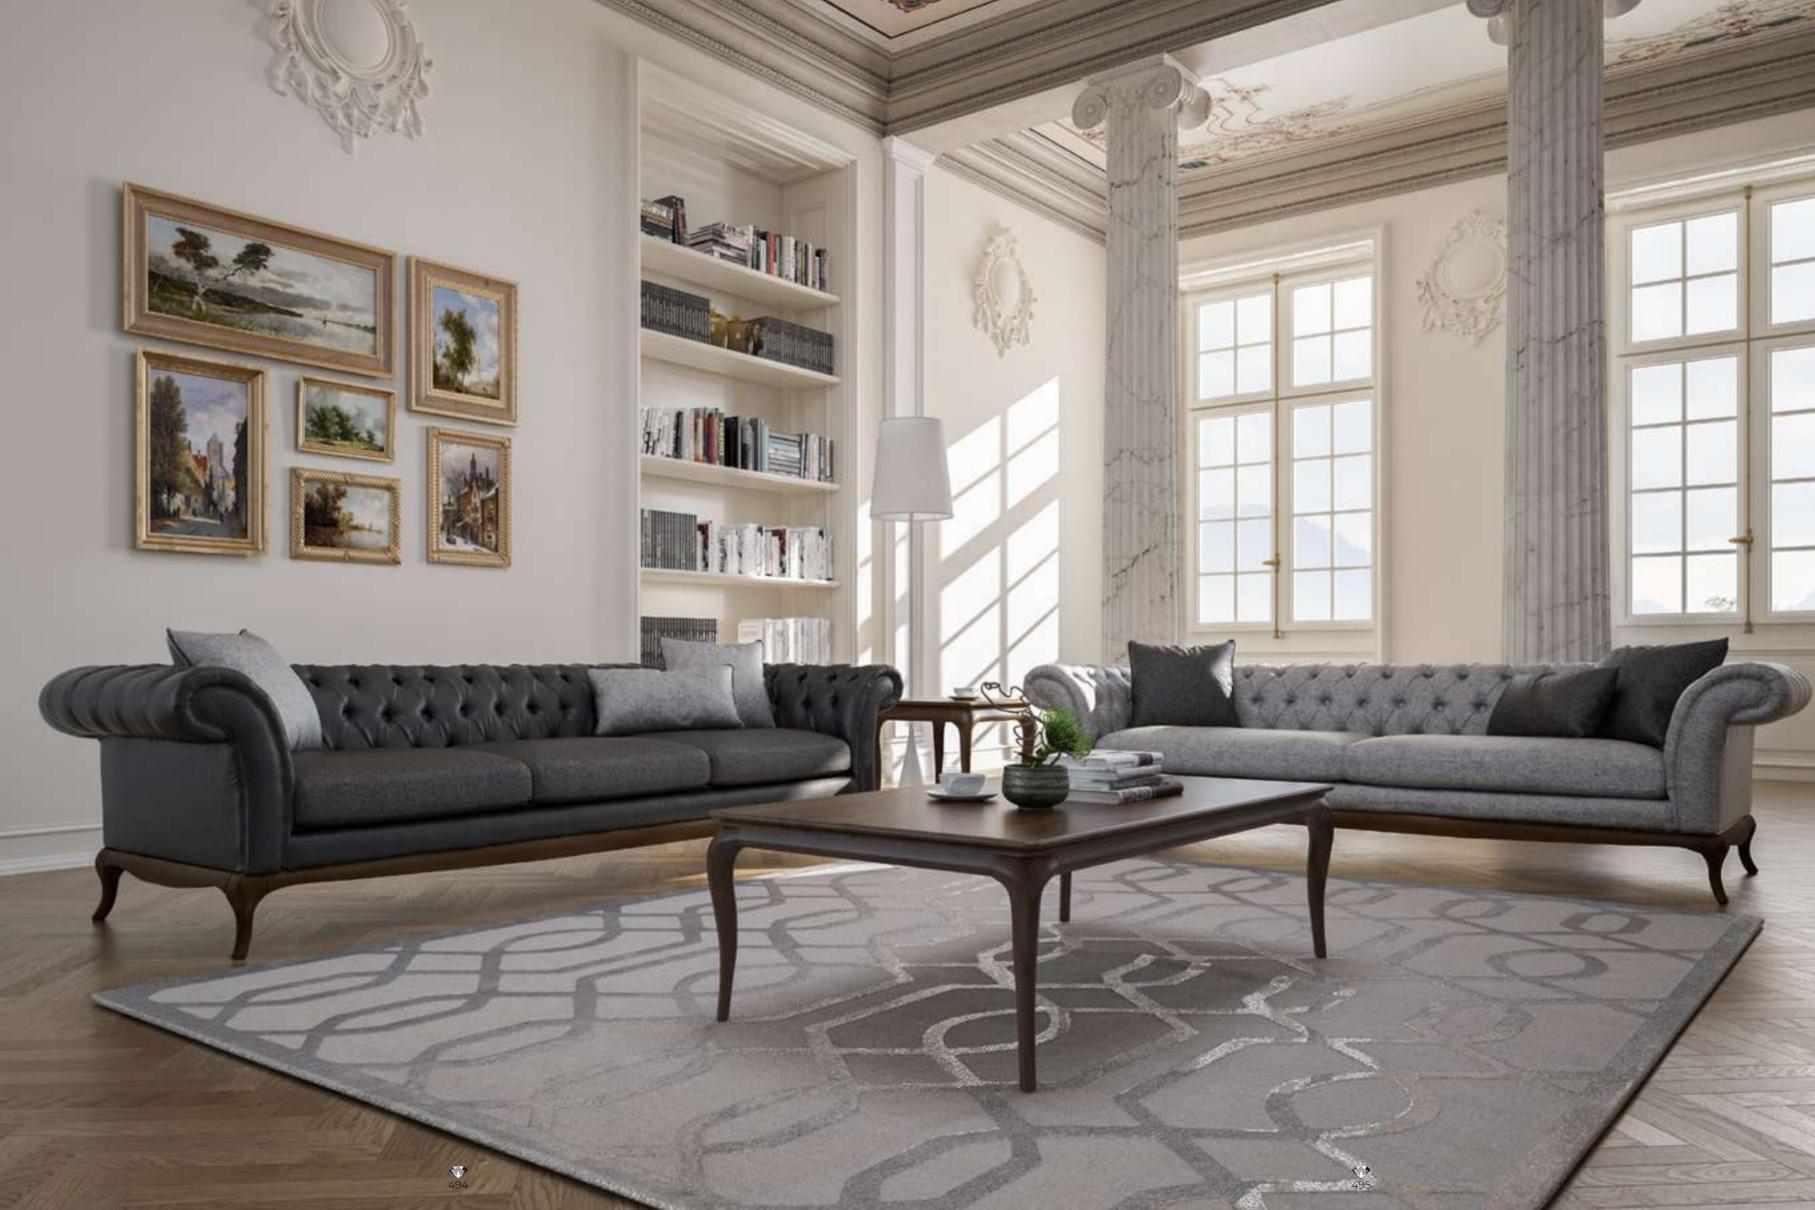

# Valeri V.1 Sofa Set

Valeri Sitting Group with 5 different versions; While it looks minimal with its inner surfaces, it catches a flamboyant stance with its quilted back details. The lounge chair and concave seat put you in the focus of the conversation. Linen fabric is used on the inside and nubuck fabric with imported leather look is used on the outside. A high level of comfort is experienced with its mobile seat cushion, back cushions and patterned throw pillows. In addition, beech timber and poplar plywood materials are used in its frame and metal parts in its legs.

# Valeri V.2 Sofa Set

Valeri Sitting Group with 5 different versions; While it looks minimal with its inner surfaces, it catches a flamboyant stance with its quilted back details. The lounge chair and concave seat put you in the focus of the conversation. Linen fabric is used on the inside and nubuck fabric with imported leather look is used on the outside. A high level of comfort is experienced with its mobile seat cushion, back cushions and patterned throw pillows. In addition, beech timber and poplar plywood materials are used in its frame and metal parts in its legs.

#### Valeri V.3 Sofa Set

Valeri Sitting Group with 5 different versions; While it looks minimal with its inner surfaces, it catches a flamboyant stance with its quilted back details. The lounge chair and concave seat put you in the focus of the conversation. Linen fabric is used on the inside and nubuck fabric with imported leather look is used on the outside. A high level of comfort is experienced with its mobile seat cushion, back cushions and patterned throw pillows. In addition, beech timber and poplar plywood materials are used in its frame and metal parts in its legs.

#### Valeri V.4 Sofa Set

Valeri Sitting Group with 5 different versions; While it looks minimal with its inner surfaces, it catches a flamboyant stance with its quilted back details. The lounge chair and concave seat put you in the focus of the conversation. Linen fabric is used on the inside and nubuck fabric with imported leather look is used on the outside. A high level of comfort is experienced with its mobile seat cushion, back cushions and patterned throw pillows. In addition, beech timber and poplar plywood materials are used in its frame and metal parts in its legs.

#### Valeri V.5 Sofa Set

Valeri Sitting Group with 5 different versions; While it looks minimal with its inner surfaces, it catches a flamboyant stance with its quilted back details. The lounge chair and concave seat put you in the focus of the conversation. Linen fabric is used on the inside and nubuck fabric with imported leather look is used on the outside. A high level of comfort is experienced with its mobile seat cushion, back cushions and patterned throw pillows. In addition, beech timber and poplar plywood materials are used in its frame and metal parts in its legs.