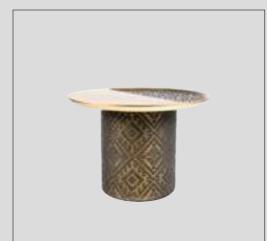

# Roza Dining Room

The first appearance of the Roza Dining Room is strong calacatta ceramic top. Specially painted metal legs, which create a pleasant harmony with the colors on the ceramic, soften the table edges with a curve. While tempered glass on the table top and extra transparent glass surfaces on the console complete the smooth appearance of the collections, American moire walnut veneered mdf material is used on the sides.

#### Roza Tv Unit

At first glance, the precious surfaces of the Roza TV Unit, customized with calacatta ceramic, catch the eye. Special painted metal legs, which create a pleasant harmony with the colors on the ceramic, increase the strength of the unit together with the metal profile. American moire walnut veneer and glossy white painted glass surfaces complete the collection's smooth appearance.