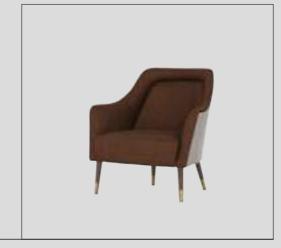

## Otello Sofa Set

The Otello Armchair, which best suits the minimal stance and gains a solid stance by processing the linen perfectly, underlines the comfort with the painted beech timber flap in front of it. Armrests with curved front surface and wide sitting area invite you to take a rest. Available in ebony and walnut dyed lapels, two different Otello versions are offered, paired with different colored linen fabrics. In addition, while matte black metal is used on the legs, beech wood and profile frame form the body. The triple sofas, whose backs can be opened backwards, offer an extra privilege for your guests with the feature of being a single bed.

#### Otello V.2 Sofa Set

The Otello Armchair, which best suits the minimal stance and gains a solid stance by processing the linen perfectly, underlines the comfort with the painted beech timber flap in front of it. Armrests with curved front surface and wide sitting area invite you to take a rest. Available in ebony and walnut dyed lapels, two different Otello versions are offered, paired with different colored linen fabrics. In addition, while matte black metal is used on the legs, beech wood and profile frame form the body. The triple sofas, whose backs can be opened backwards, offer an extra privilege for your guests with the feature of being a single bed.