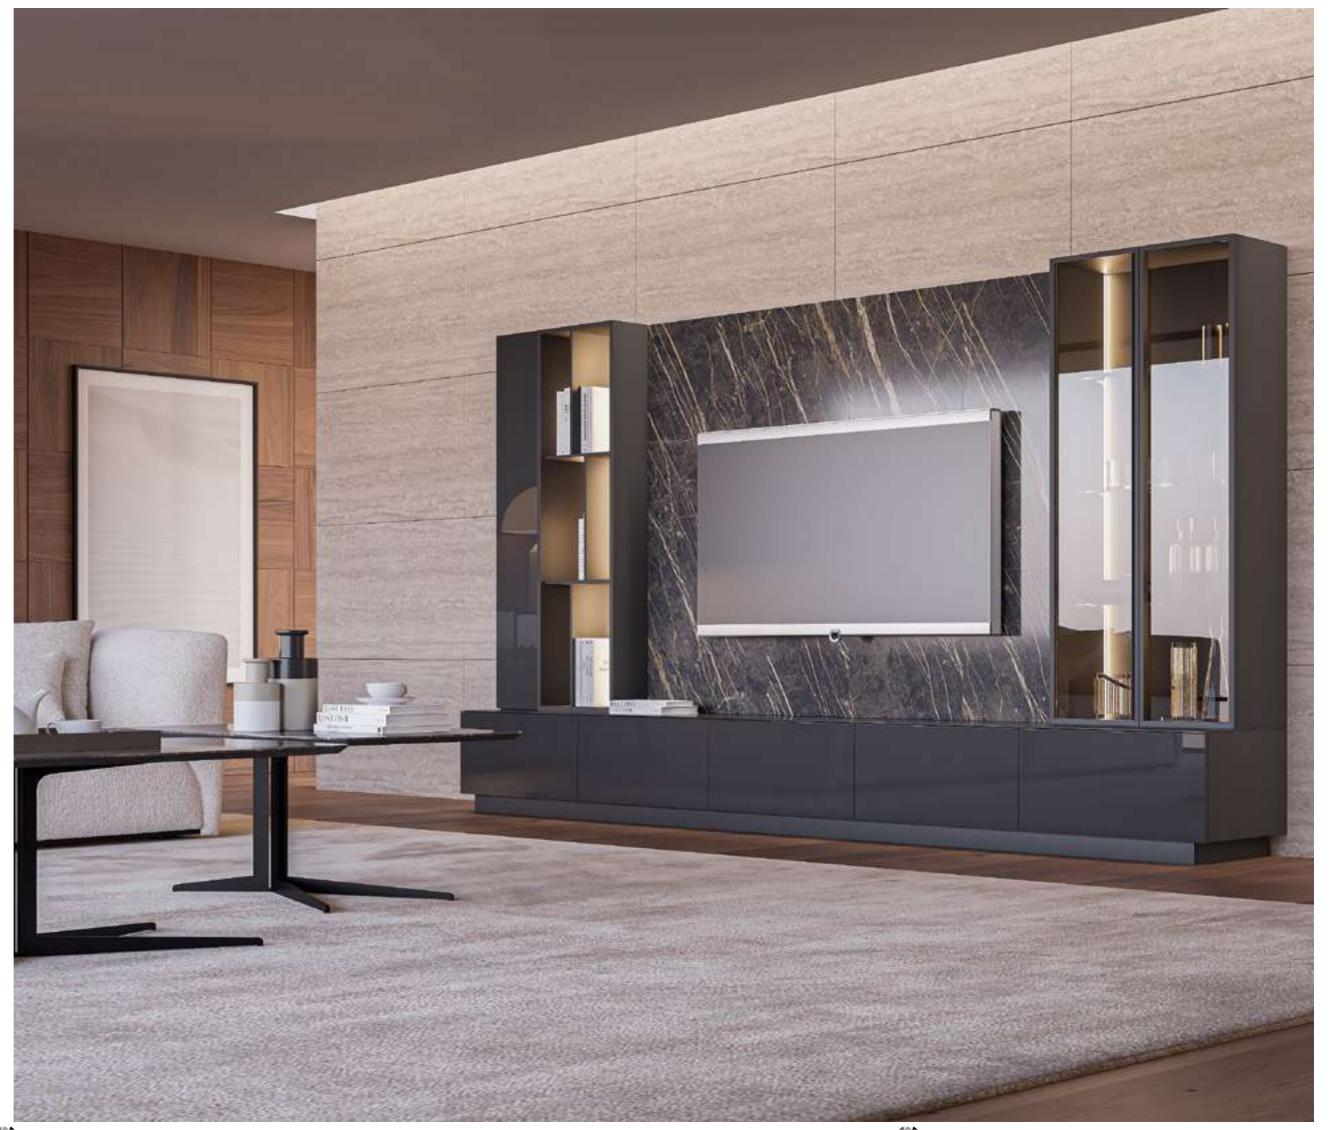

#### Icona Tv Unit

The Icona TV Unit, in which American moire walnut veneer is used in the wooden parts, is painted with marble patterned glass on the upper surface and bright anthracite color is used on the lower part. It offers suitable storage and display space for your objects with its LED illuminated library and showcase. The TV unit, which will give your home a rich stance, can be preferred according to your needs, whether it is single or with all modules.

#### Icona Tv Unit

Icona TV Unit, embodied in American moire walnut, makes a name for itself with its elegance in its category. The unit with black painted tempered glass on the upper surface and black plexiglass panel on the vertical sections of the shelves; When combined with the moires of the wood, it achieves a stylish harmony. It offers suitable storage and display space for your objects with its LED illuminated library and showcase. The TV unit, which will give your home a rich stance, can be preferred according to your needs, whether it is single or with all modules.