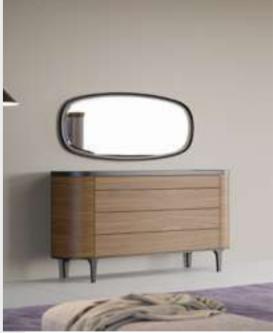

ges, the Ovale Bedroom creates a nice contrast with its square patterned quilted upholstery. With its need-oriented minimal design, it is the right choice for those who like simplicity. The cabinet system, which consists of modules, also has a great alternative module for corner solutions. In addition, it guarantees its durability with wooden legs and mdf surfaces.









# Ovale Bedroom

Despite the dominance of rounded edges, the Ovale Bedroom creates a nice contrast with its square patterned quilted upholstery. With its need-oriented minimal design, it is the right choice for those who like simplicity. The cabinet system, which consists of modules, also has a great alternative module for corner solutions. In addition, it guarantees its durability with wooden legs and mdf surfaces.





# NILLS / ALL COLLECTION / STONE

#### Stone Dining Room

Stone Dining Room, which is the product of the search for alternative materials in design, catches the decoration trend with the surprising harmony of concrete effect paint on mdf and walnut color. While undershelf lighting emphasizes column details; metal leg and handles form a unity in itself. The dining table, whose top is made of melamined particleboard resistant to transition, saves space with its extendable feature.











#### Stone Tv Unit

Stone TV Unit, the product of the search for alternative materials in design, catches the decoration trend with the surprising harmony of concrete effect and walnut color. LED lights add warmth to the space while emphasizing the details on the column. The unit is produced from wear-