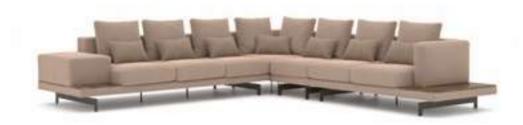

In addition, the linen fabric and stitches used in the throw pillows and cushions strengthen the harmony with a tone-on-tone stance. Its rigidity is maximized by the use of beech timber in its skeleton and the use of a supporting anchor bar in the sitting.







#### Recta V.2 Corner

Shaped on a flat platform, the Recta Corner rises with matte metal legs. Comfortable cushions that allow you to spend a pleasant time are arranged and create a visual rhythm. Side tables break the stagnation of the rhythm and offer different usage areas. In addition, the linen fabric and stitches used in the throw pillows and cushions strengthen the harmony with a tone-on-tone stance. Its rigidity is maximized by the use of beech timber in its skeleton and the use of a supporting anchor bar in the sitting.







#### Recta V.3 Corner

Shaped on a flat platform, the Recta Corner rises with matte metal legs. Comfortable cushions that allow you to spend a pleasant time are arranged and create a visual rhythm. Side tables break the stagnation of the rhythm and offer different usage areas. In addition, the linen fabric and stitches used in the throw pillows and cushions strengthen the harmony with a tone-on-tone stance. Its rigidity is maximized by the use of beech timber in its skeleton and the use of a supporting anchor bar in the sitting.









#### Recta V.1 Relax

Shaped on a flat platform, Recta rises with matte metal legs. Comfortable cushions that allow you to spend a pleasant time are arranged and create a visual rhythm. The side table and the resting module break the monotony of the