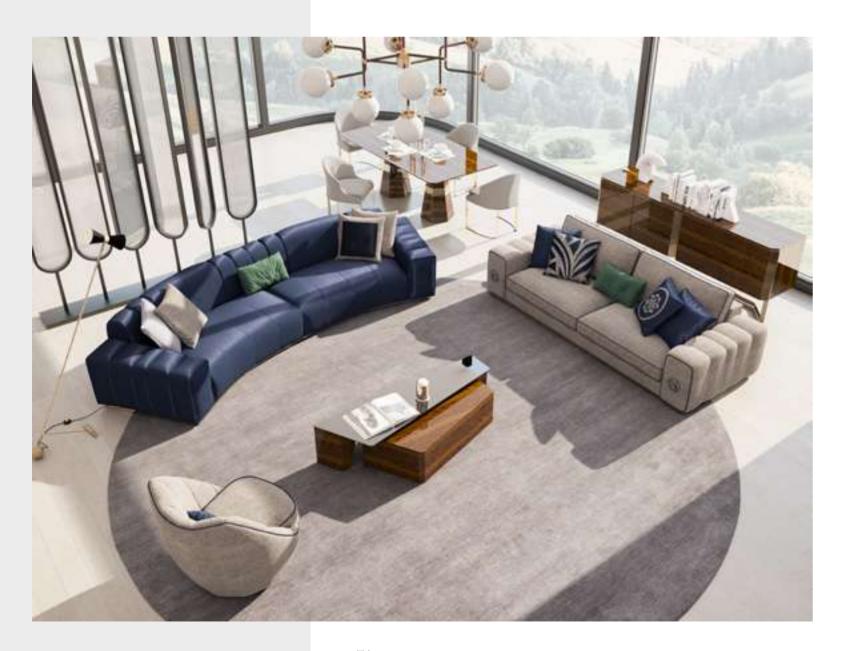

#### Recta V.1 Sofa Set

Recta Sofa, shaped on a flat platform, rises with matte metal legs. Comfortable cushions that allow you to spend a pleasant time are arranged and create a visual rhythm. Contrary to multiple seats, the round wing chair and side table break the stagnation of the rhythm and offer different usage areas. In addition, the linen fabric and stitches used in the throw pillows and cushions strengthen the harmony with a tone-on-tone stance. Its rigidity is maximized by the use of beech timber in its frame and the use of a supporting anchor bar in the sitting.

#### Recta V.2 Sofa Set

Recta Sofa, shaped on a flat platform, rises with matte metal legs. Comfortable cushions that allow you to spend a pleasant time are arranged and create a visual rhythm. Contrary to multiple seats, the round wing chair and side table break the stagnation of the rhythm and offer different usage areas. In addition, the linen fabric and stitches used in the throw pillows and cushions strengthen the harmony with a tone-on-tone stance. Its rigidity is maximized by the use of beech timber in its frame and the use of a supporting anchor bar in the sitting.

#### Recta V.3 Sofa Set

Recta Sofa, shaped on a flat platform, rises with matte metal legs. Comfortable cushions that allow you to spend a pleasant time are arranged and create a visual rhythm. Contrary to multiple seats, the round wing chair and side table break the stagnation of the rhythm and offer different usage areas. In addition, the linen fabric and stitches used in the throw pillows and cushions strengthen the harmony with a tone-on-tone stance. Its rigidity is maximized by the use of beech timber in its frame and the use of a supporting anchor bar in the sitting.