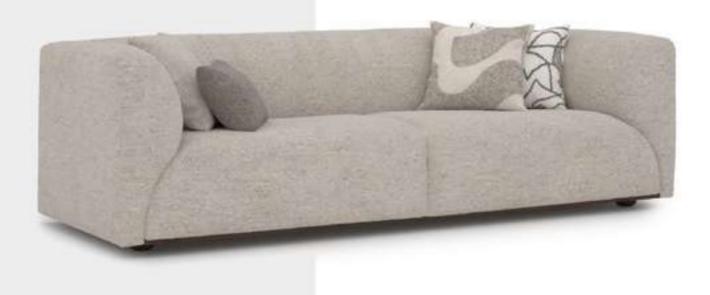

#### Recta V.1 Sofa Set

Recta Sofa, shaped on a flat platform, rises with matte metal legs. Comfortable cushions that allow you to spend a pleasant time are arranged and create a visual rhythm. Contrary to multiple seats, the round wing chair and side table break the stagnation of the rhythm and offer different usage areas. In addition, the linen fabric and stitches used in the throw pillows and cushions strengthen the harmony with a tone-on-tone stance. Its rigidity is maximized by the use of beech timber in its frame and the use of a supporting anchor bar in the sitting.