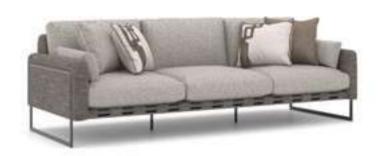

#### Recta V.1 Sofa Set

Recta Sofa, shaped on a flat platform, rises with matte metal legs. Comfortable cushions that allow you to spend a pleasant time are arranged and create a visual rhythm. Contrary to multiple seats, the round wing chair and side table break the stagnation of the rhythm and offer different usage areas. In addition, the linen fabric and stitches used in the throw pillows and cushions strengthen the harmony with a tone-on-tone stance. Its rigidity is maximized by the use of beech timber in its frame and the use of a supporting anchor bar in the sitting.