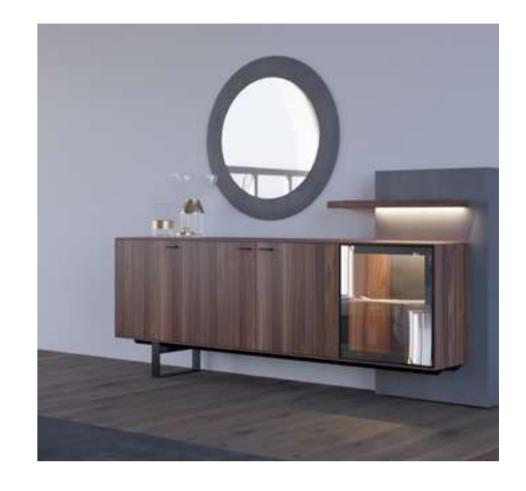

# Icona Dining Room

Metal parts will be placed on the legs of Icona Dining Room, where American walnut is used in wooden parts. Bright anthracite color is used on the lower part of the console, the upper parts of which are painted glass with a marble pattern. The glass used in the middle of the dining table and produced with the painting technique completes this harmony.