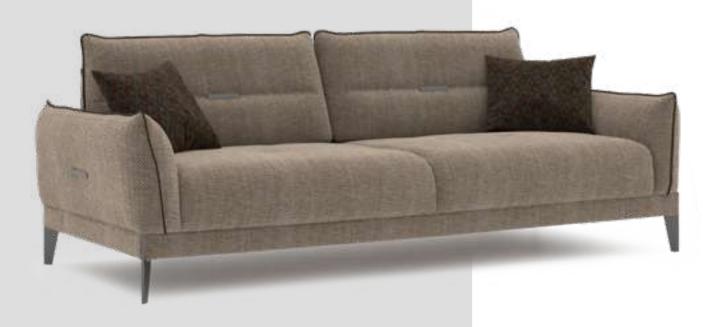

#### Recta V.1 Sofa Set

Recta Sofa, shaped on a flat platform, rises with matte metal legs. Comfortable cushions that allow you to spend a pleasant time are arranged and create a visual rhythm. Contrary to multiple seats, the round wing chair and side table break the stagnation of the rhythm and offer different usage areas. In addition, the linen fabric and stitches used in the throw pillows and cushions strengthen the harmony with a tone-on-tone stance. Its rigidity is maximized by the use of beech timber in its frame and the use of a supporting anchor bar in the sitting.