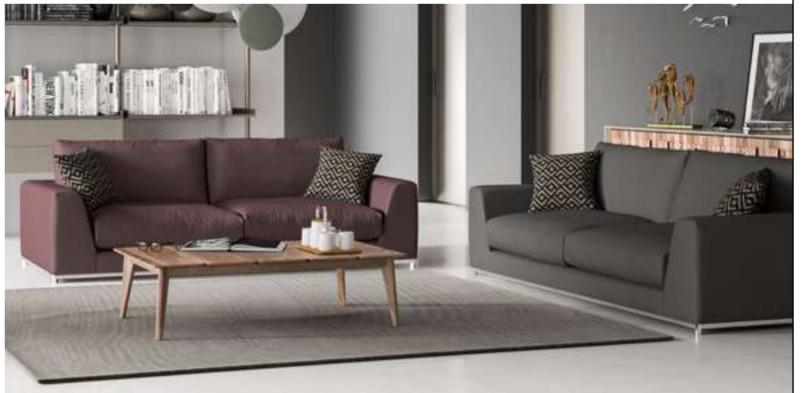

#### Marca Sofa Set

Drawing attention with its soft lines and curved edges, Marca Sofa gives your homes a distinct identity with its unique style. Ribs and metal accessories accompanying different types of fabric combinations emphasize the seat form. Marca maximizes its strength with the poplar plywood used in its frame and the supporting iron bar. High elasticity of the seat cushion.