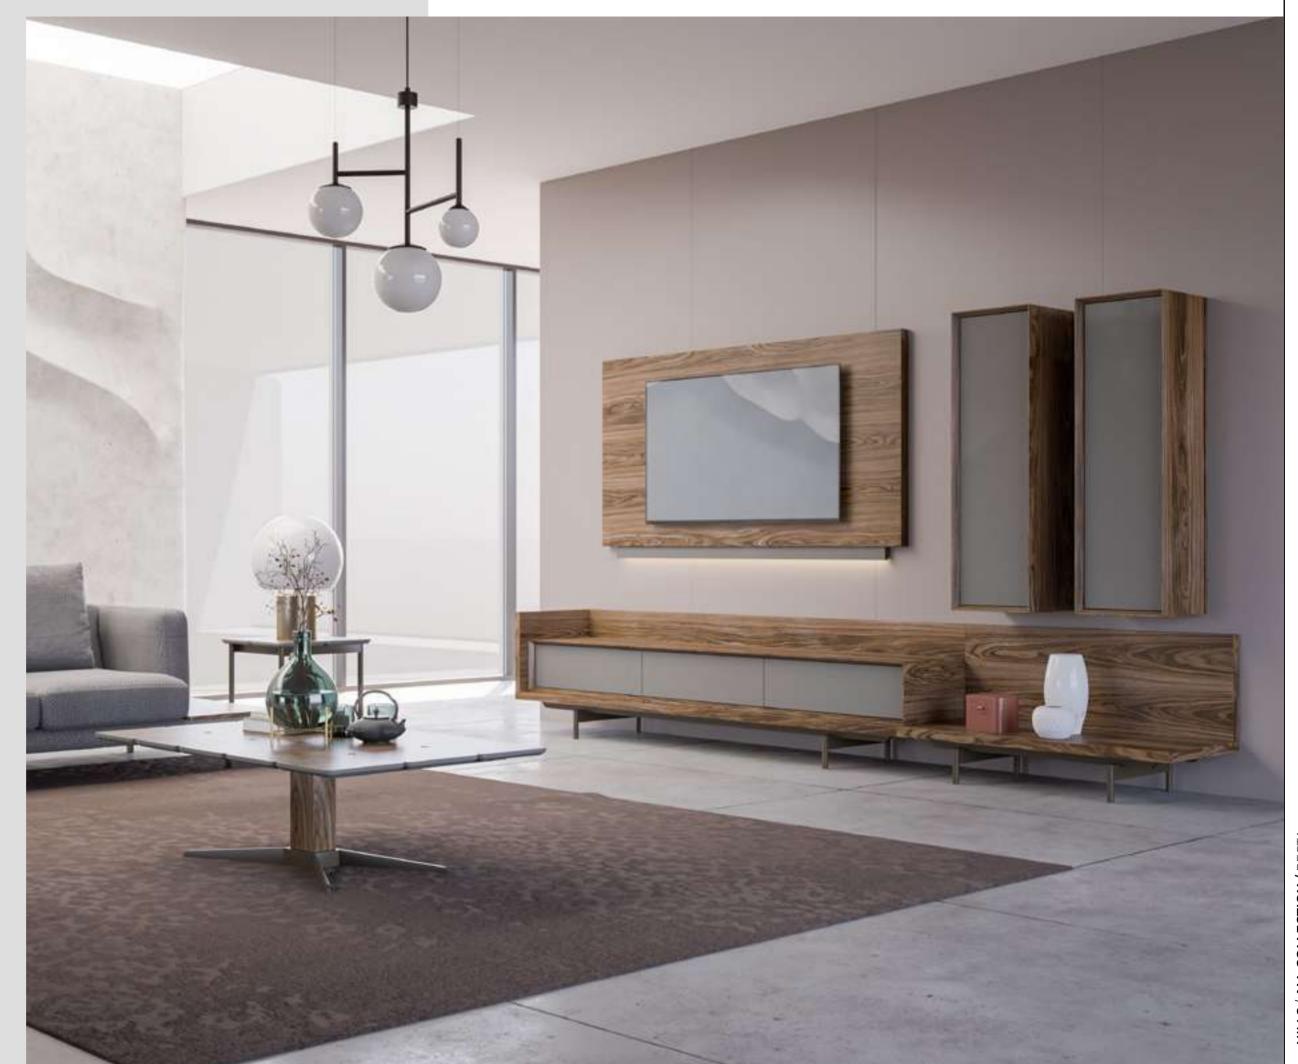

together with the metal profile guarantee durability.







#### Recta Walnut Dining Room

Recta Dining Room reflects all the styles of modern lines in furniture with its custom made metal paint and walnut veneer. While the collection made of mdf which makes a difference with its original design; warms you up with the warmth of wood tones. In addition, the metal legs used in the console together with the metal profile guarantee its durability.









#### Recta Walnut Tv Unit

Recta TV Unit reflects all the lines of modern furniture with its custom metal paint and walnut veneer. While the collection of mdf material makes a difference with its original design; warms you up with the warmth of wood tones. In addition, the metal legs used together with the metal profile durability.









NILLS / ALL COLLECTION / RECTA

#### Recta V.1 Sofa Set

Recta Sofa, shaped on a flat platform, rises with matte metal legs. Comfortable cushions that allow you to spend a pleasant time are arranged and create a visual rhythm. Contrary to multiple seats, the round wing chair and side table break the stagnation of the rhythm and offer different usage areas. In addition, the linen fabric and stitches used in the throw pillows and cushions strengthen the harmony with a tone-on-tone stance. Its rigidity is maximized by the use of beech timber in its frame and the use of a supporting anchor bar in the sitting.









NILLS / ALL COLLECTION / RECTA



#### Recta V.2 Sofa Set

Recta Sofa, shaped on a flat platform, rises with matte metal legs. Comfortable cushions that allow you to spend a pl