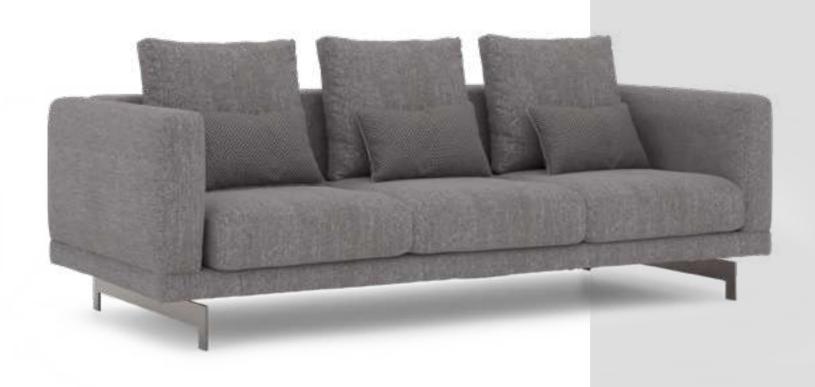

#### Recta V.1 Sofa Set

Recta Sofa, shaped on a flat platform, rises with matte metal legs. Comfortable cushions that allow you to spend a pleasant time are arranged and create a visual rhythm. Contrary to multiple seats, the round wing chair and side table break the stagnation of the rhythm and offer different usage areas. In addition, the linen fabric and stitches used in the throw pillows and cushions strengthen the harmony with a tone-on-tone stance. Its rigidity is maximized by the use of beech timber in its frame and the use of a supporting anchor bar in the sitting.