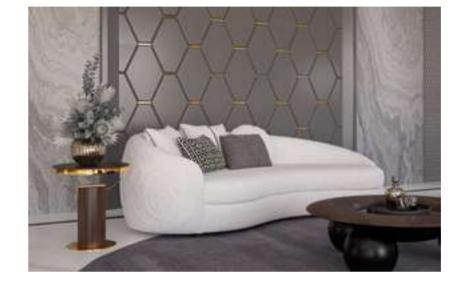

#### Griffino Sofa Set

Name inspired by the Curved Forest in the Polish Town of Gryfino, the Griffino Armchair; It creates a dazzling artistic scene with games of light, shadow, texture and form. It exhibits itself gracefully on its wooden legs on Show case. It draws attention with its special pattern embossing on its fabric and its variety of throw pillows. With its curved lines and all its aesthetics, it fascinates the viewers.

Griffino, which also has a relax chair in the sitting group; It uses a beech timber frame, high quality sponges of different densities in its interior fillings, bouclé fabric in its upholstery and natural wood in its feet.