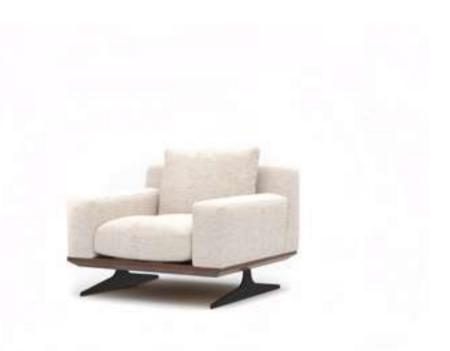

#### Recta V.1 Sofa Set

Recta Sofa, shaped on a flat platform, rises with matte metal legs. Comfortable cushions that allow you to spend a pleasant time are arranged and create a visual rhythm. Contrary to multiple seats, the round wing chair and side table break the stagnation of the rhythm and offer different usage areas. In addition, the linen fabric and stitches used in the throw pillows and cushions strengthen the harmony with a tone-on-tone stance. Its rigidity is maximized by the use of beech timber in its frame and the use of a supporting anchor bar in the sitting.