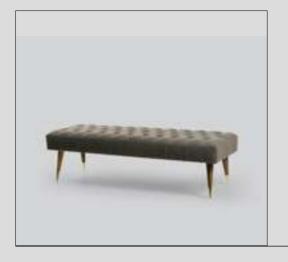

#### Alba Sofa Set

Alba, which means the light that appears before the sunrise, is preparing to enter your life as a symbol of new beginnings. While referring to the meaning of its name with its linear style of clarity and aesthetics, it improves the energy of the environment with the atmosphere it creates.

Alba Armchair demonstrates the importance given to the use of natural materials with its beech wood lathe feet and bouclé fabric with high cotton content; It offers a long service life with the use of beech timber and poplar plywood in its frames.