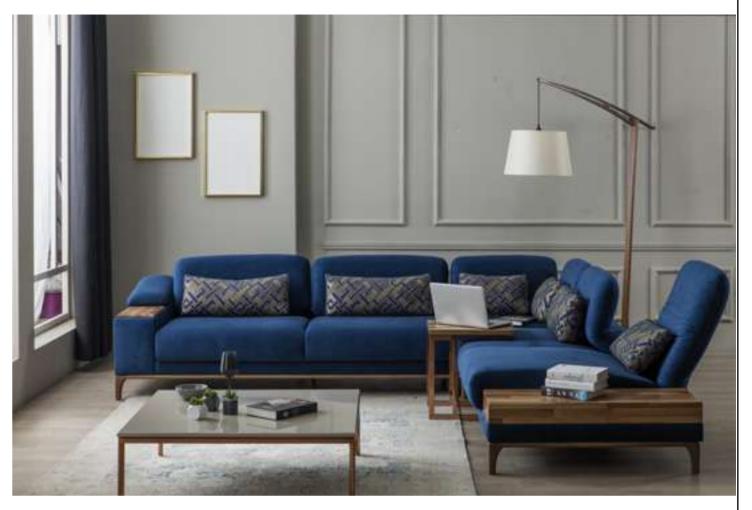

#### Recta V.1 Sofa Set

Recta Sofa, shaped on a flat platform, rises with matte metal legs. Comfortable cushions that allow you to spend a pleasant time are arranged and create a visual rhythm. Contrary to multiple seats, the round wing chair and side table break the stagnation of the rhythm and offer different usage areas. In addition, the linen fabric and stitches used in the throw pillows and cushions strengthen the harmony with a tone-on-tone stance. Its rigidity is maximized by the use of beech timber in its frame and the use of a supporting anchor bar in the sitting.