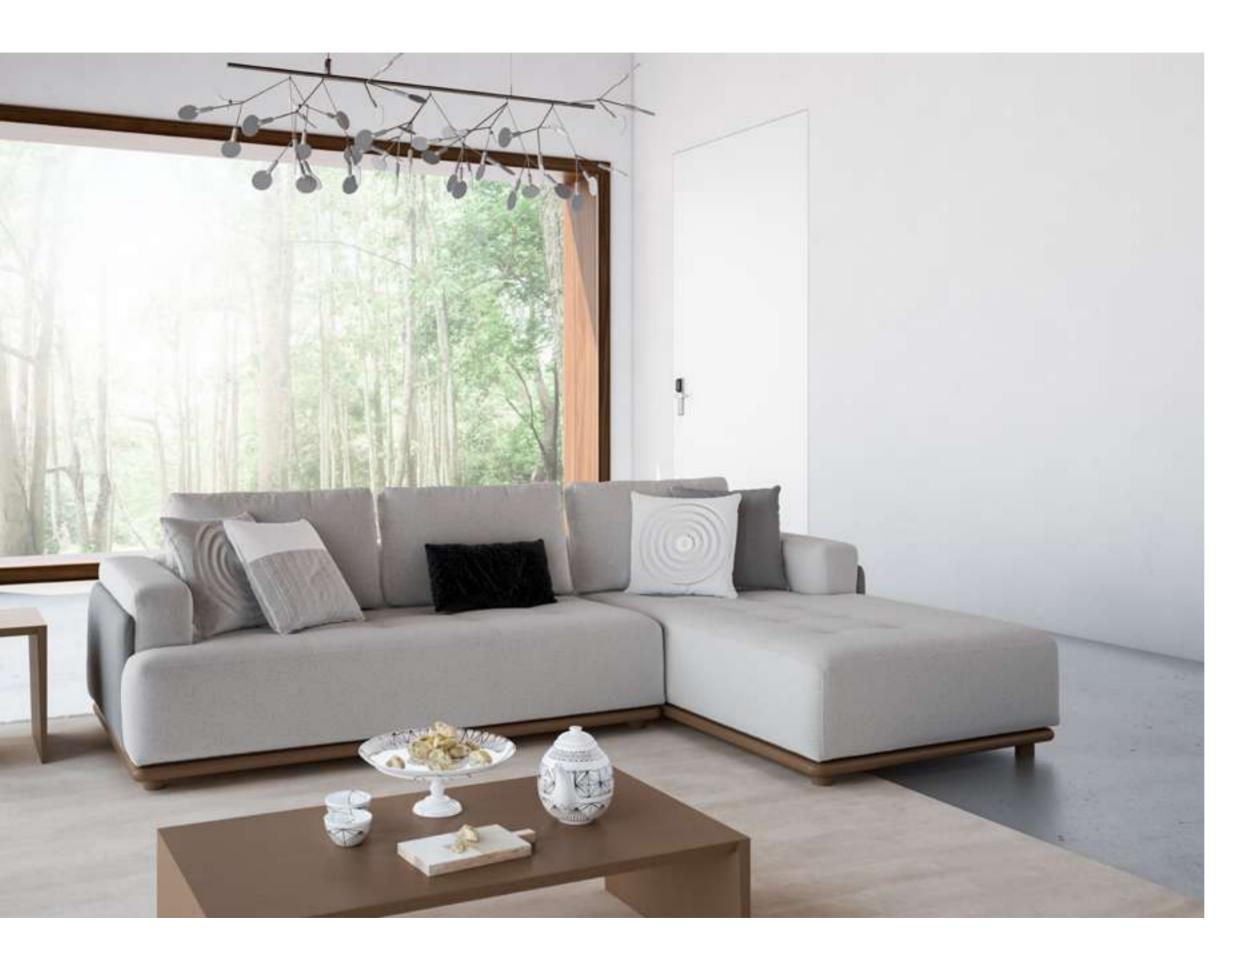

#### Recta V.1 Sofa Set

Recta Sofa, shaped on a flat platform, rises with matte metal legs. Comfortable cushions that allow you to spend a pleasant time are arranged and create a visual rhythm. Contrary to multiple seats, the round wing chair and side table break the stagnation of the rhythm and offer different usage areas. In addition, the linen fabric and stitches used in the throw pillows and cushions strengthen the harmony with a tone-on-tone stance. Its rigidity is maximized by the use of beech timber in its frame and the use of a supporting anchor bar in the sitting.

#### Recta V.1 Corner

Shaped on a flat platform, the Recta Corner rises with matte metal legs. Comfortable cushions that allow you to spend a pleasant time are arranged and create a visual rhythm. Side tables break the stagnation of the rhythm and offer different usage areas. In addition, the linen fabric and stitches used in the throw pillows and cushions strengthen the harmony with a tone-on-tone stance. Its rigidity is maximized by the use of beech timber in its skeleton and the use of a supporting anchor bar in the sitting.

#### Recta V.1 Relax

Shaped on a flat platform, Recta rises with matte metal legs. Comfortable cushions that allow you to spend a pleasant time are arranged and create a visual rhythm. The side table and the resting module break the monotony of the rhythm and offer different usage areas. In addition, the linen fabric and stitches used in the throw pillows and cushions strengthen the harmony with a tone-on-tone stance. Its rigidity is maximized by the use of beech timber in its frame and the use of a supporting anchor bar in the sitting.