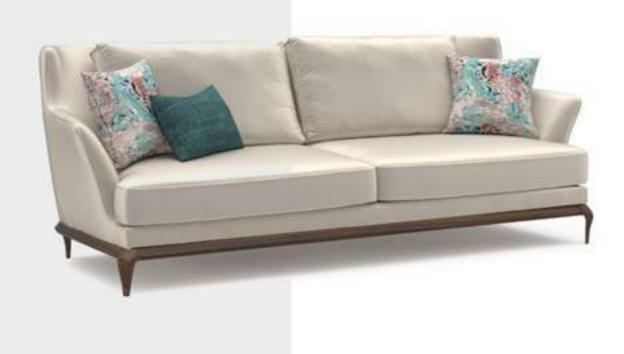

#### Recta V.1 Sofa Set

Recta Sofa, shaped on a flat platform, rises with matte metal legs. Comfortable cushions that allow you to spend a pleasant time are arranged and create a visual rhythm. Contrary to multiple seats, the round wing chair and side table break the stagnation of the rhythm and offer different usage areas. In addition, the linen fabric and stitches used in the throw pillows and cushions strengthen the harmony with a tone-on-tone stance. Its rigidity is maximized by the use of beech timber in its frame and the use of a supporting anchor bar in the sitting.

#### Recta V.2 Sofa Set

Recta Sofa, shaped on a flat platform, rises with matte metal legs. Comfortable cushions that allow you to spend a pleasant time are arranged and create a visual rhythm. Contrary to multiple seats, the round wing chair and side table break the stagnation of the rhythm and offer different usage areas. In addition, the linen fabric and stitches used in the throw pillows and cushions strengthen the harmony with a tone-on-tone stance. Its rigidity is maximized by the use of beech timber in its frame and the use of a supporting anchor bar in the sitting.

#### Recta V.3 Sofa Set

Recta Sofa, shaped on a flat platform, rises with matte metal legs. Comfortable cushions that allow you to spend a pleasant time are arranged and create a visual rhythm. Contrary to multiple seats, the round wing chair and side table break the stagnation of the rhythm and offer different usage areas. In addition, the linen fabric and stitches used in the throw pillows and cushions strengthen the harmony with a tone-on-tone stance. Its rigidity is maximized by the use of beech timber in its frame and the use of a supporting anchor bar in the sitting.