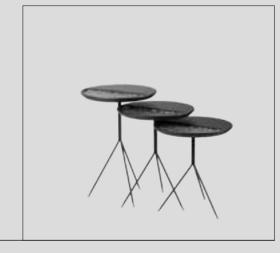

able**W:42 D:42 H:53
W:38 D:38 H:45



**Kira V.3 American Walnut**W:42 D:42 H:53
W:38 D:38H:45



**Kira V.4 Okalibtus A.B** W:42 D:42 H:53 W:38 D:38 H:45



**Elegant Coffee Table** W:150 D:70 H:36



**Elegant Service** W:70 D:38 H:57



Elegant Nesting Table
Big W:50 D:45 H:62
Medium W:49 D:41 H:52
Small W:47 D:37 H:43



**Renzo Coffee Table** W:101 D:101 H:42





Renzo Nesting Table
Big W:45 D:50 H:62
Medium W:41 D:48 H:42
Small W:37 D:46 H:43



**Pralin Rectangle** W:128 D:72 H:41



**Pralin Square** W:100 D:100 H:41



W:50 D:50 H:55



**Pralin Side Table** 



**Coffee Table** 

**Pralin Nesting Table** W:68 D:43 H:52



**Raks Coffee Table** W:114 D:114 H:40



**Raks Side Table** W:60 D:60 H:55



**Motif Coffee Table** W:79 D:79 H:35



**Motif Side Table** W:59 D:59 H:41



**Motif Nesting Table** W:39 D:39 H:60



**Raks Nesting Table** W:52 D:45 H:55



**Eon Coffee Table** W:97 D:97 H:30



Eterno W:104 D:104 H:42



**Motif Coffee Table** W:79 D:79 H:35



**Motif Side Table** W:59 D:59 H:41



**Motif Nesting Table** W:39 D:39 H:60



**Recta Coffee Table - Oak** W:125 D:75 H:38



Recta Side Table - Oak W:50 D:50 H:51



**Recta Nesting Table - Oak** W:68 D:43 H:56



**Gocce Gold Coffee Table Marble Texture V.2** 

W:74 D:74 H:33



**Gocce Gold Coffee Table Marble Texture** 

W:74 D:74 H:33



**Lenis Coffee Table** 

W:50 D:48 H:55



**Gocce Gold Side Table** Marble Texture V.2

W:36 D:36 H:55



**Gocce Gold Side Table Marble Texture** 

W:36 D:36 H:55



**Orb Coffee Table** 

ÇAP:103 H:32



**Radius Coffee Table** 

Coffee Table W:100 D:90 H:4