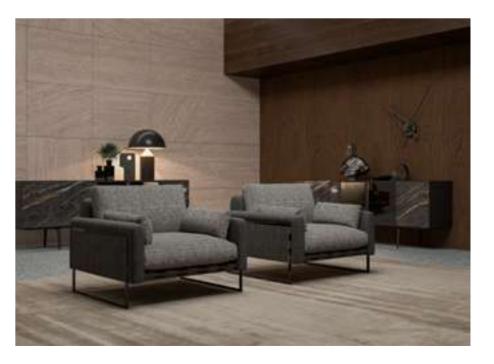

# NILLS / ALL COLLECTION / ICONA

# Icona Dining Room

Metal parts will be placed on the legs of Icona Dining Room, where American walnut is used in wooden parts. Bright anthracite color is used on the lower part of the console, the upper parts of which are painted glass with a marble pattern. The glass used in the middle of the dining table and produced with the painting technique completes this harmony.