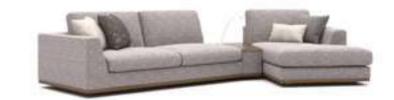

#### Recta V.1 Sofa Set

Recta Sofa, shaped on a flat platform, rises with matte metal legs. Comfortable cushions that allow you to spend a pleasant time are arranged and create a visual rhythm. Contrary to multiple seats, the round wing chair and side table break the stagnation of the rhythm and offer different usage areas. In addition, the linen fabric and stitches used in the throw pillows and cushions strengthen the harmony with a tone-on-tone stance. Its rigidity is maximized by the use of beech timber in its frame and the use of a supporting anchor bar in the sitting.