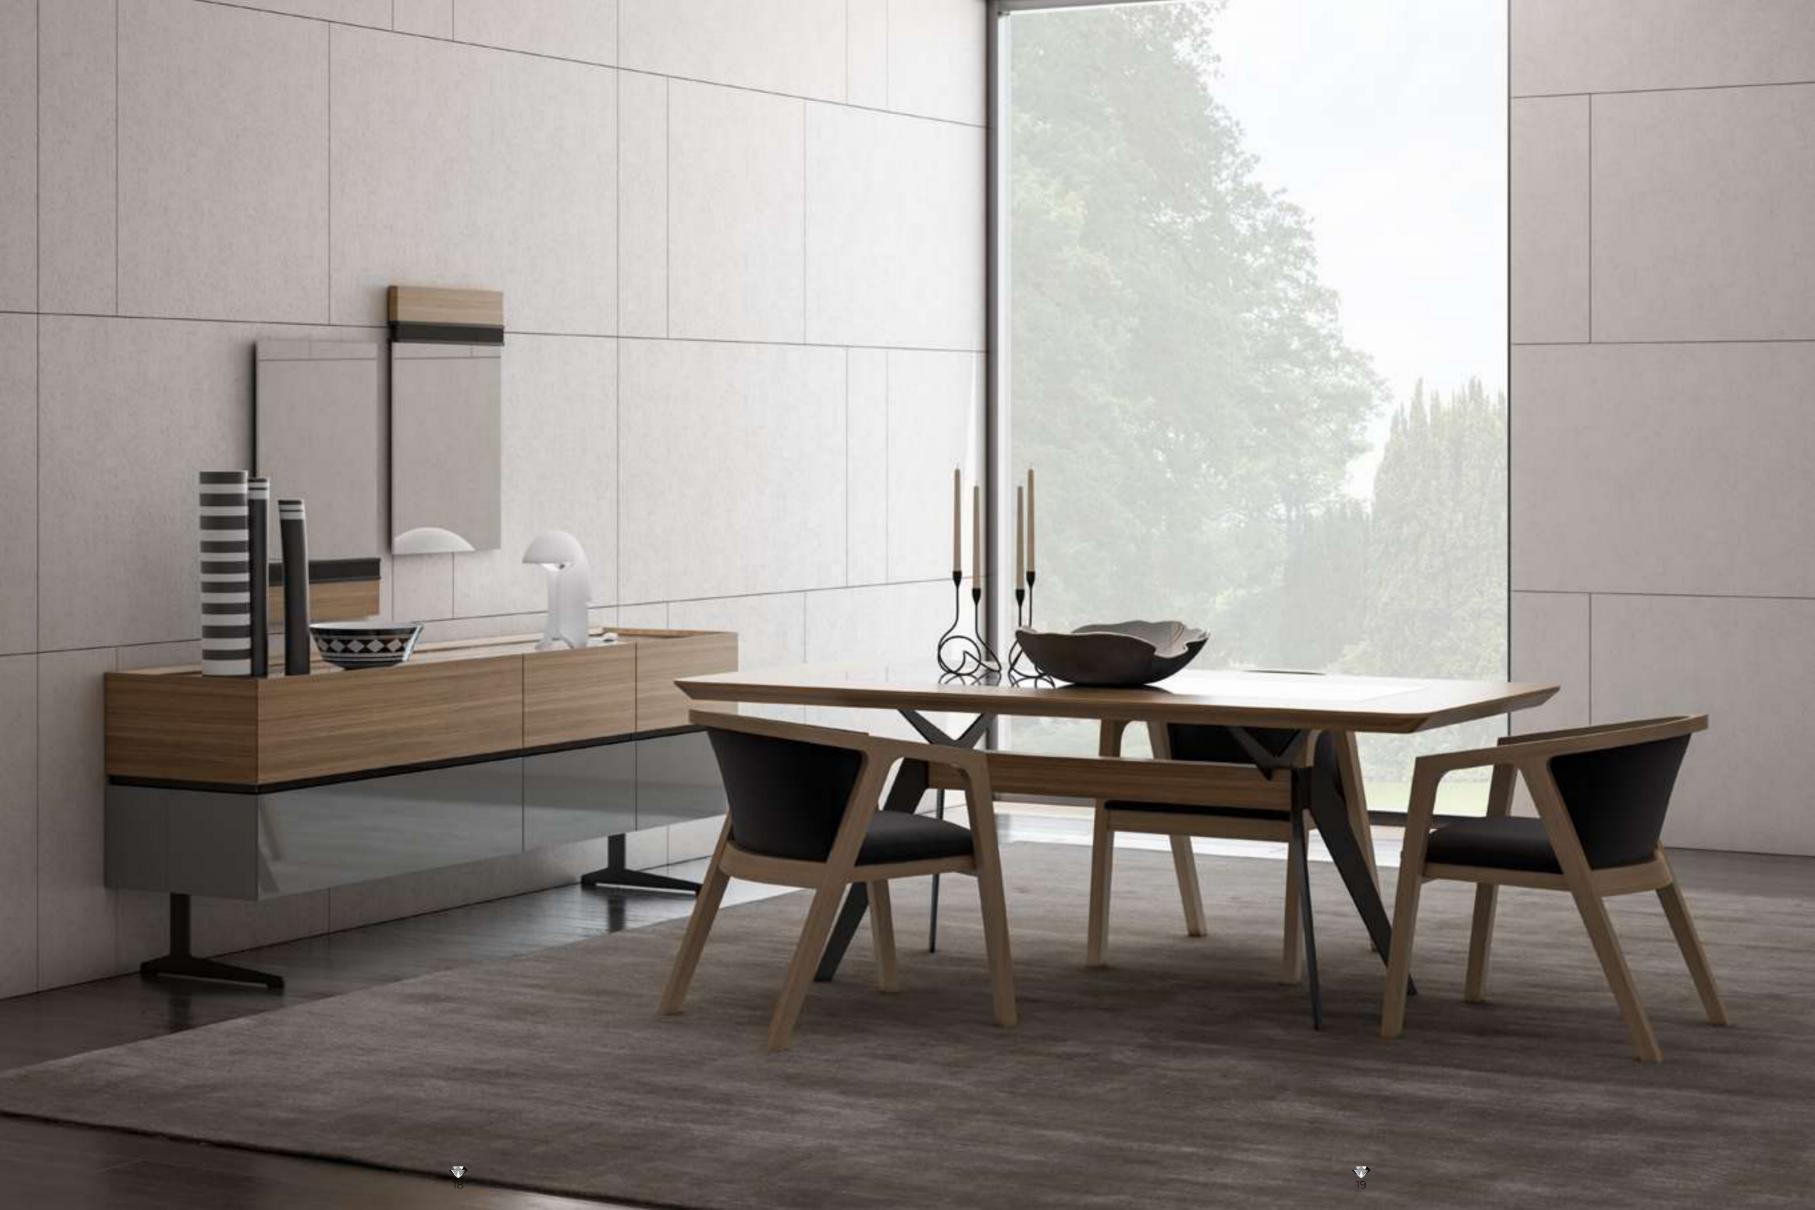

# Icona Dining Room

Metal parts will be placed on the legs of Icona Dining Room, where American walnut is used in wooden parts. Bright anthracite color is used on the lower part of the console, the upper parts of which are painted glass with a marble pattern. The glass used in the middle of the dining table and produced with the painting technique completes this harmony.

# Icona Dining Room

Icona Dining Room embodied with American walnut will feature metal parts on the legs. The products with black painted tempered glass on the upper items, when combined with the moires of the wood, catches a stylish harmony.

# Icona Dining Rroom

Icona Dining Room embodied with American walnut will feature metal parts on the legs. The products with black painted tempered glass on the upper items, when combined with the moires of the wood, catches a stylish harmony.