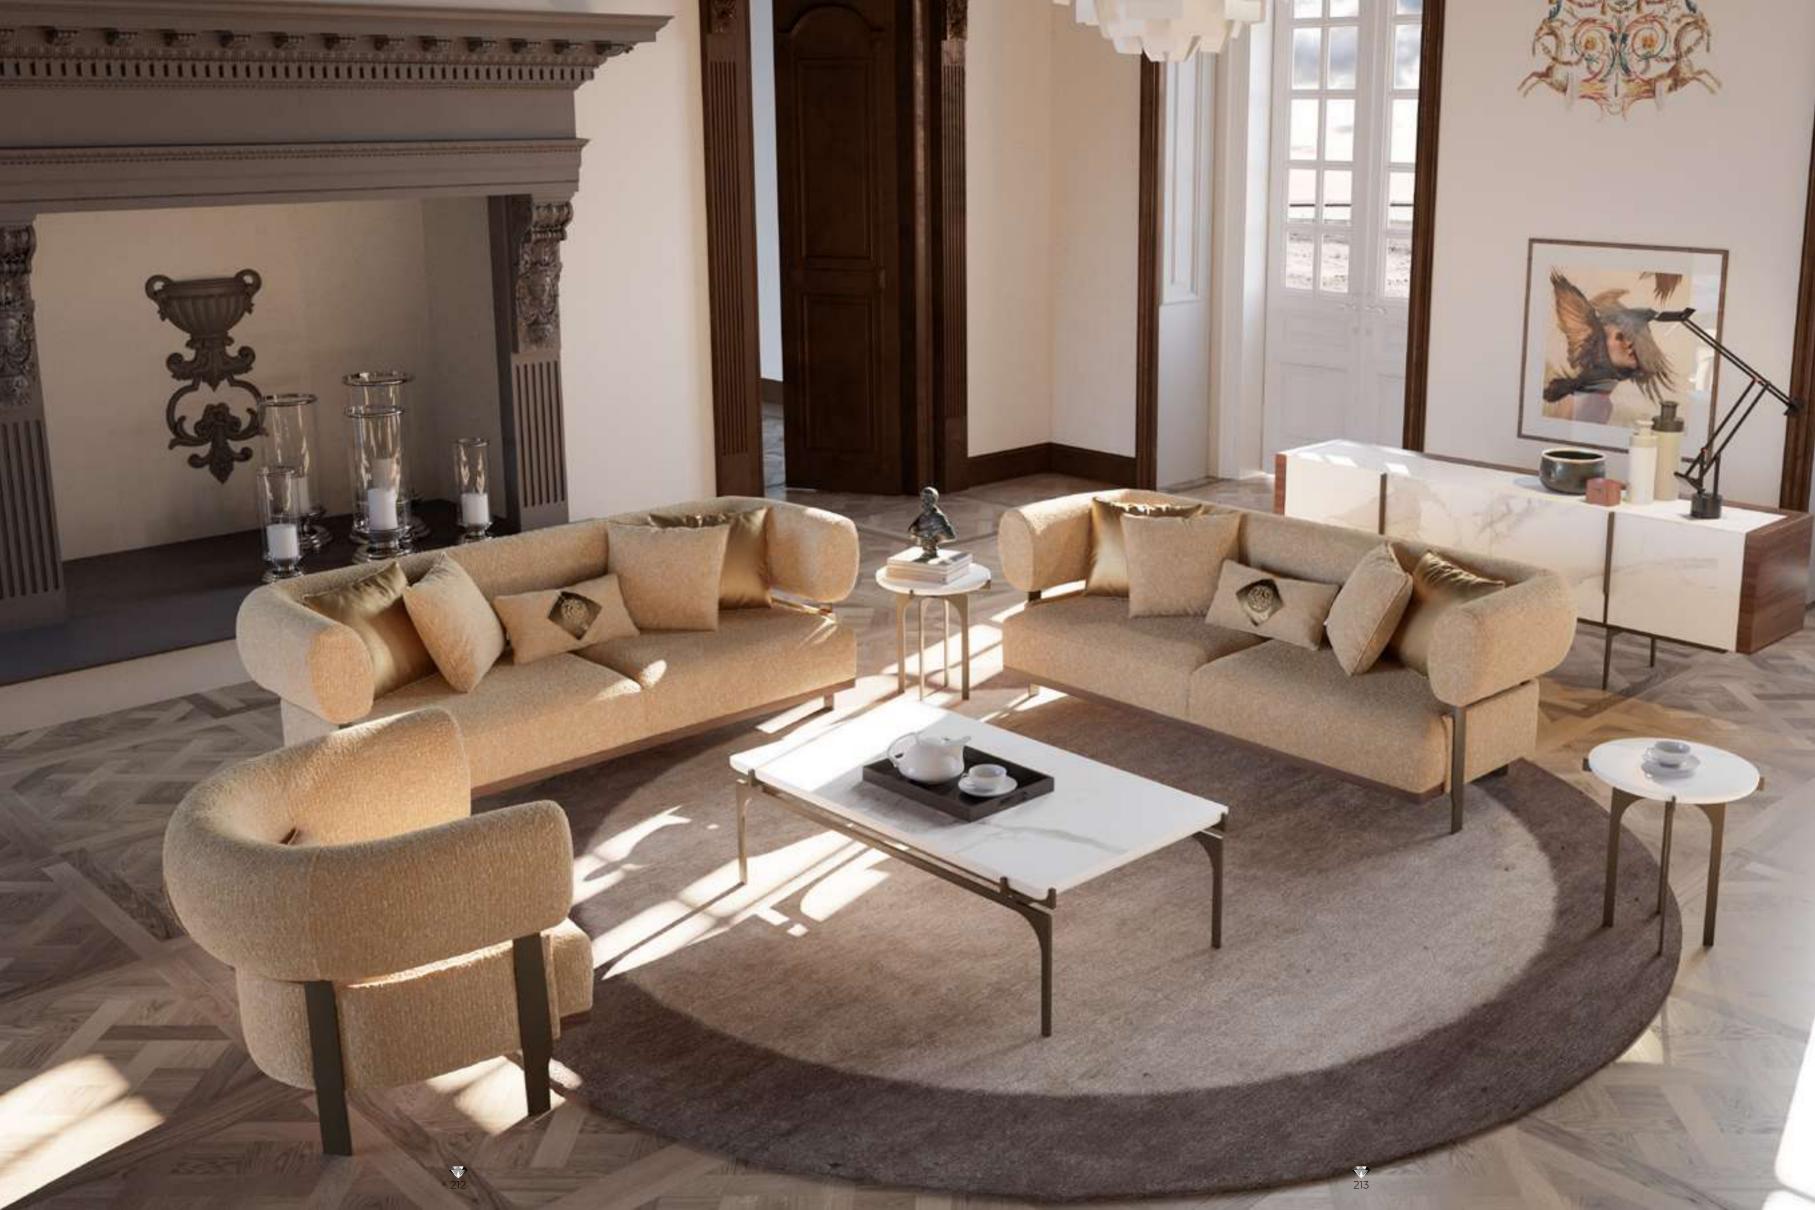

#### Recta V.1 Sofa Set

Recta Sofa, shaped on a flat platform, rises with matte metal legs. Comfortable cushions that allow you to spend a pleasant time are arranged and create a visual rhythm. Contrary to multiple seats, the round wing chair and side table break the stagnation of the rhythm and offer different usage areas. In addition, the linen fabric and stitches used in the throw pillows and cushions strengthen the harmony with a tone-on-tone stance. Its rigidity is maximized by the use of beech timber in its frame and the use of a supporting anchor bar in the sitting.

#### Recta V.2 Sofa Set

Recta Sofa, shaped on a flat platform, rises with matte metal legs. Comfortable cushions that allow you to spend a pleasant time are arranged and create a visual rhythm. Contrary to multiple seats, the round wing chair and side table break the stagnation of the rhythm and offer different usage areas. In addition, the linen fabric and stitches used in the throw pillows and cushions strengthen the harmony with a tone-on-tone stance. Its rigidity is maximized by the use of beech timber in its frame and the use of a supporting anchor bar in the sitting.

#### Recta V.3 Sofa Set

Recta Sofa, shaped on a flat platform, rises with matte metal legs. Comfortable cushions that allow you to spend a pleasant time are arranged and create a visual rhythm. Contrary to multiple seats, the round wing chair and side table break the stagnation of the rhythm and offer different usage areas. In addition, the linen fabric and stitches used in the throw pillows and cushions strengthen the harmony with a tone-on-tone stance. Its rigidity is maximized by the use of beech timber in its frame and the use of a supporting anchor bar in the sitting.