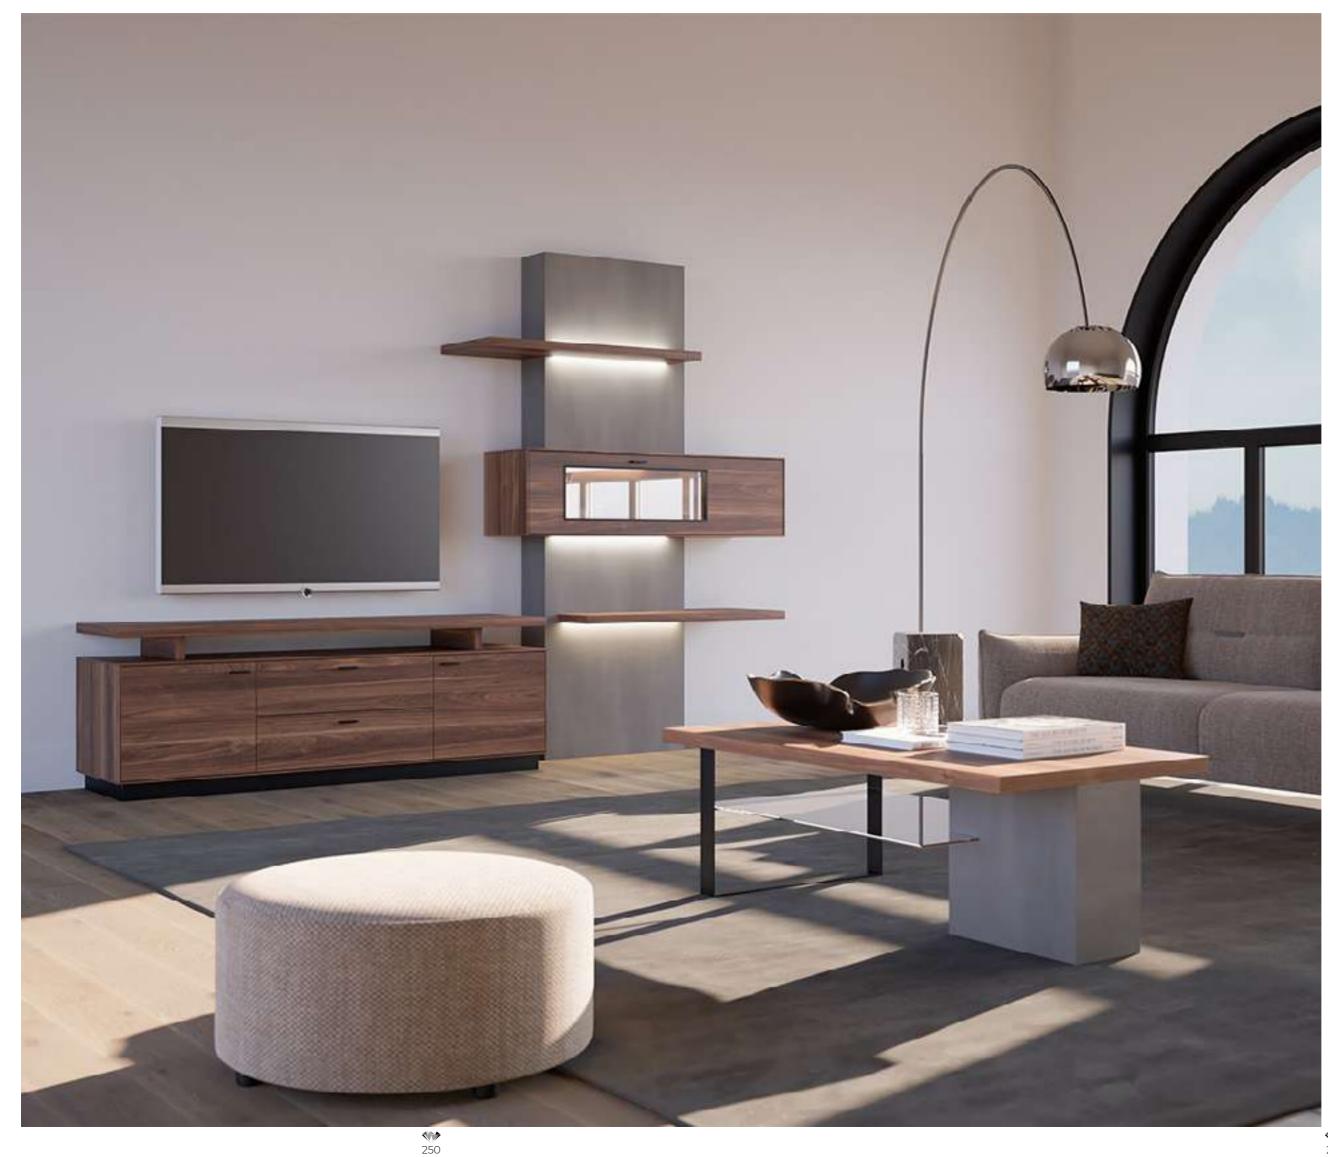

#### Stone Tv Unit

Stone TV Unit, the product of the search for alternative materials in design, catches the decoration trend with the surprising harmony of concrete effect and walnut color. LED lights add warmth to the space while emphasizing the details on the column. The unit is produced from wear-resistant and easy-to-clean melamine chipboard.