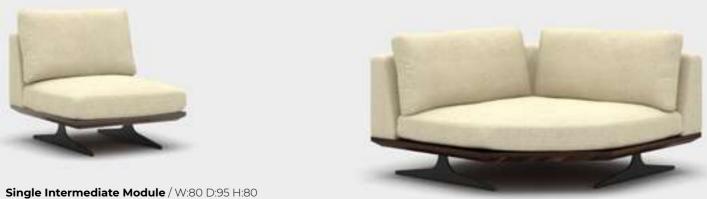

#### Elegant corner

Elegant Corner, whose parts in different modules can be arranged as desired, offers a very practical use. Elegant Corner, which can carry many fabrics with different patterns thanks to its plain and modern lines; Smoked metal legs, beech timber case and supporting iron bar used in the sitting frame, increase the durability to the next level. While high quality sponge and fibers of different densities form the inner filling material; The product takes its final shape by being covered with linen fabric.

#### Elegant Corner

**3 Seater** / W:190 D:95 H:80

**3 Seater** / W:220 D:95 H:80

Corner Module / W:110 D:110 H:80

**Pouff** / W:80 D:95 H:80

Big Corner Module / W:158 D:158 H:80