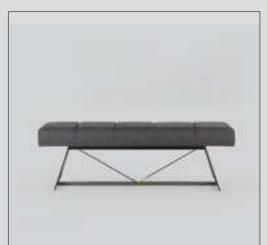

#### Alba Sofa Set

Alba, which means the light that appears before the sunrise, is preparing to enter your life as a symbol of new beginnings. While referring to the meaning of its name with its linear style of clarity and aesthetics, it improves the energy of the environment with the atmosphere it creates.

Alba Armchair demonstrates the importance given to the use of natural materials with its beech wood lathe feet and bouclé fabric with high cotton content; It offers a long service life with the use of beech timber and poplar plywood in its frames.