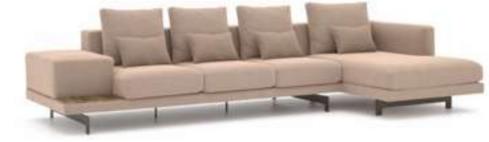

#### Recta V.1 Sofa Set

Recta Sofa, shaped on a flat platform, rises with matte metal legs. Comfortable cushions that allow you to spend a pleasant time are arranged and create a visual rhythm. Contrary to multiple seats, the round wing chair and side table break the stagnation of the rhythm and offer different usage areas. In addition, the linen fabric and stitches used in the throw pillows and cushions strengthen the harmony with a tone-on-tone stance. Its rigidity is maximized by the use of beech timber in its frame and the use of a supporting anchor bar in the sitting.