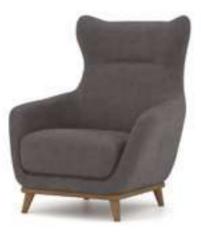

#### Recta V.1 Sofa Set

Recta Sofa, shaped on a flat platform, rises with matte metal legs. Comfortable cushions that allow you to spend a pleasant time are arranged and create a visual rhythm. Contrary to multiple seats, the round wing chair and side table break the stagnation of the rhythm and offer different usage areas. In addition, the linen fabric and stitches used in the throw pillows and cushions strengthen the harmony with a tone-on-tone stance. Its rigidity is maximized by the use of beech timber in its frame and the use of a supporting anchor bar in the sitting.