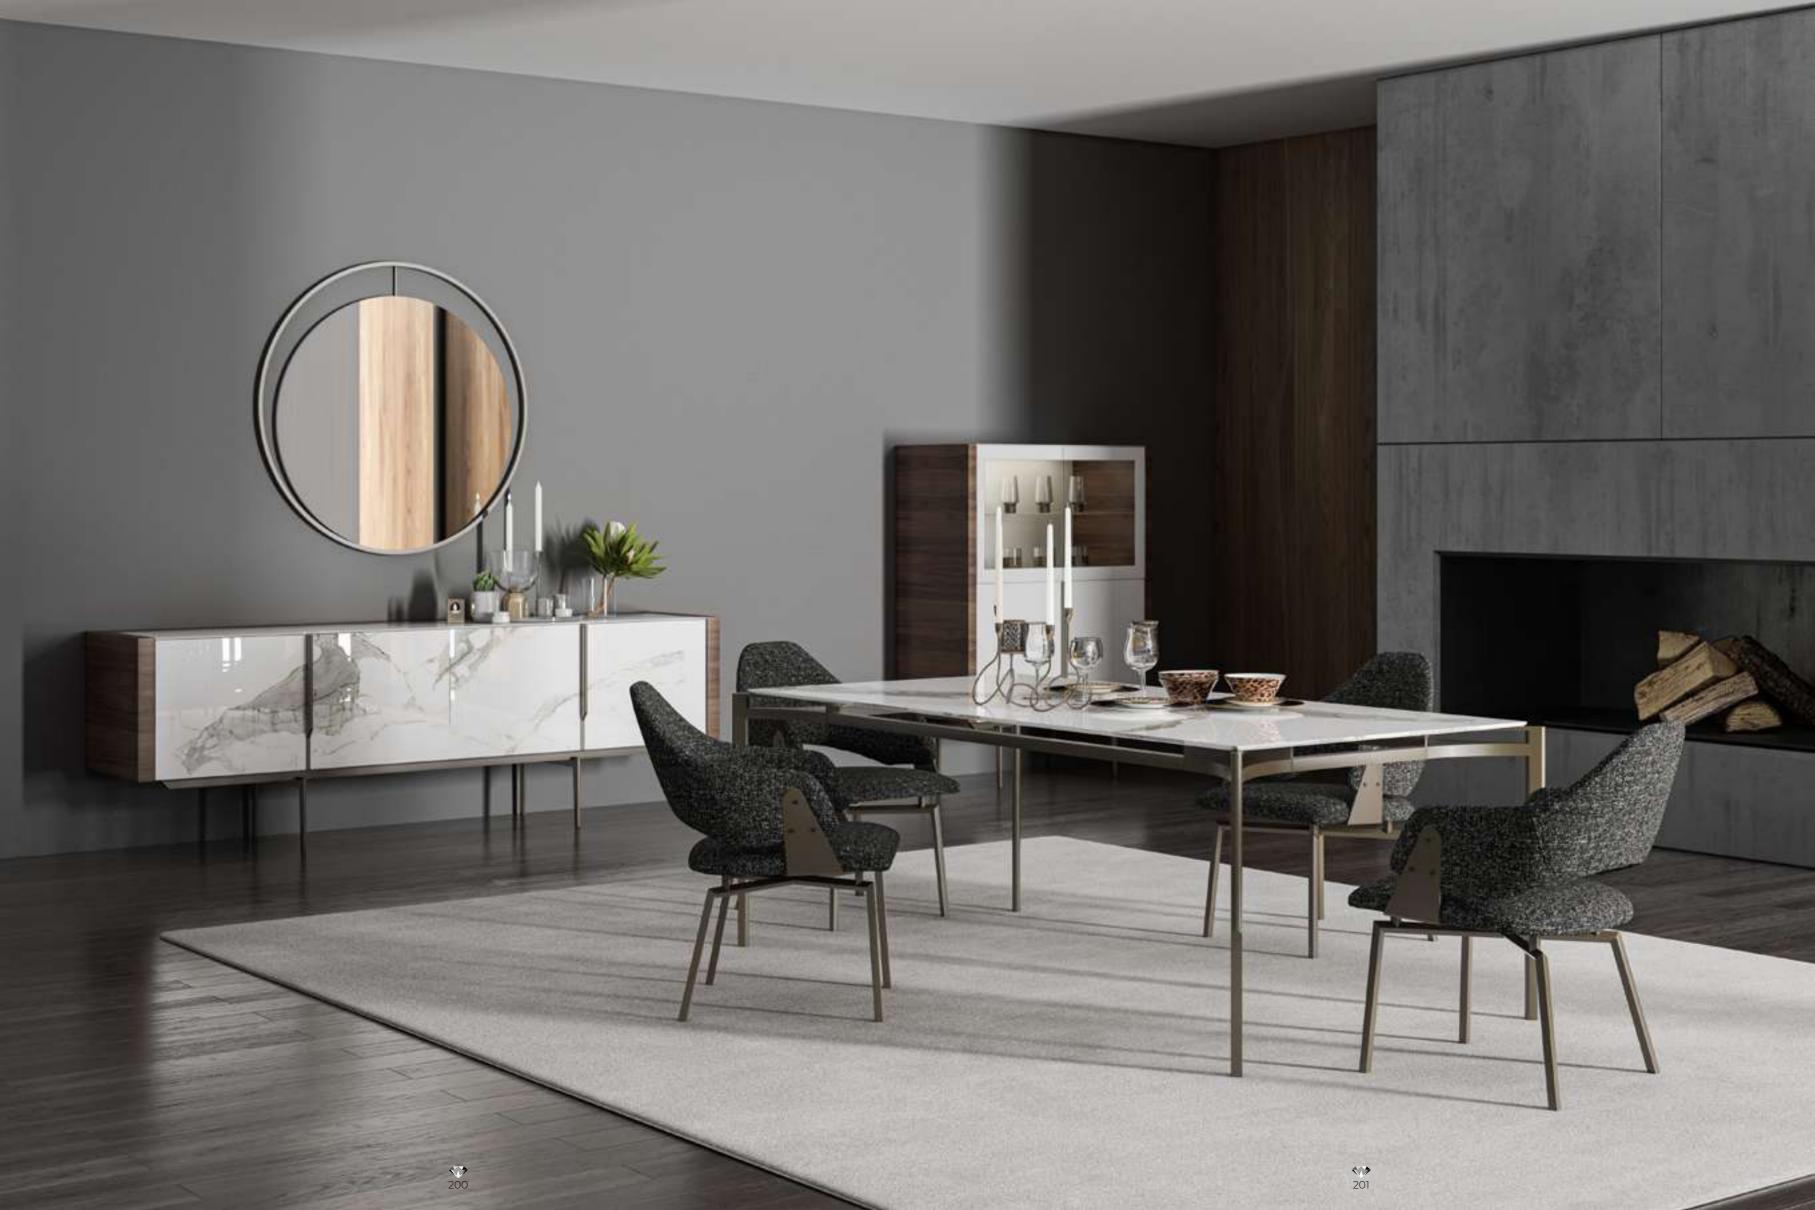

# Icona Dining Room

Metal parts will be placed on the legs of Icona Dining Room, where American walnut is used in wooden parts. Bright anthracite color is used on the lower part of the console, the upper parts of which are painted glass with a marble pattern. The glass used in the middle of the dining table and produced with the painting technique completes this harmony.

# Icona Dining Room

Icona Dining Room embodied with American walnut will feature metal parts on the legs. The products with black painted tempered glass on the upper items, when combined with the moires of the wood, catches a stylish harmony.

# Icona Dining Rroom

Icona Dining Room embodied with American walnut will feature metal parts on the legs. The products with black painted tempered glass on the upper items, when combined with the moires of the wood, catches a stylish harmony.