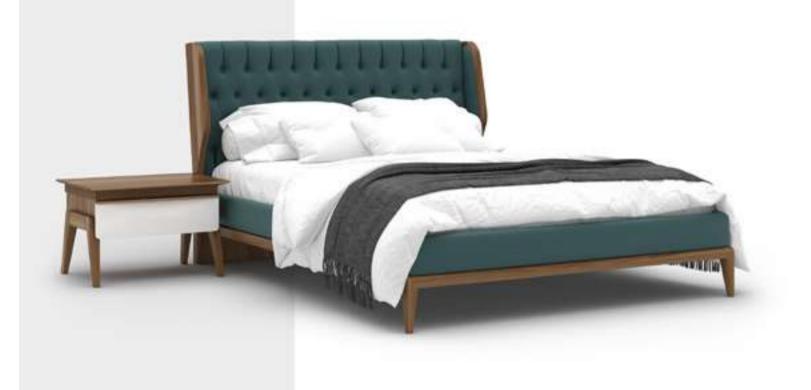

#### Icona Bedroom

Icona Bedroom, designed for you to get rid of all your tiredness and wake up with energy to the new day, is a candidate to be the center of attraction in your home with its comfort and functionality. Standing out with its vertical quilting workmanship and velvet-style fabric preference, the headboard completes the elegance of the bedsteads and nightstands. American walnut veneer is preferred for two-door sliding wardrobes. Bright anthracite color is used on the lower part of the dresser and drawers, as in the nightstands with marble pattern printed glass on them.