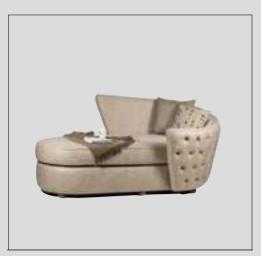

#### Griffino Sofa Set

Name inspired by the Curved Forest in the Polish Town of Gryfino, the Griffino Armchair; It creates a dazzling artistic scene with games of light, shadow, texture and form. It exhibits itself gracefully on its wooden legs on Show case. It draws attention with its special pattern embossing on its fabric and its variety of throw pillows. With its curved lines and all its aesthetics, it fascinates the viewers.

Griffino, which also has a relax chair in the sitting group; It uses a beech timber frame, high quality sponges of different densities in its interior fillings, bouclé fabric in its upholstery and natural wood in its feet.