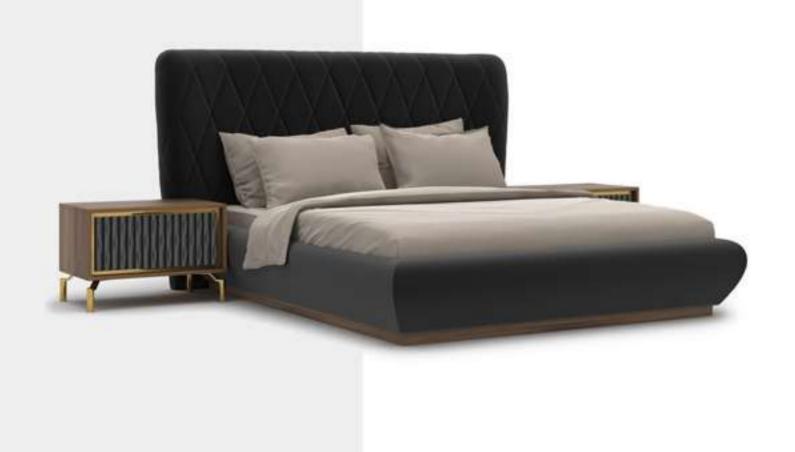

#### Icona Bedroom

Icona Bedroom, designed for you to get rid of all your tiredness and wake up with energy to the new day, is a candidate to be the center of attraction in your home with its comfort and functionality. Standing out with its vertical quilting workmanship and velvet-style fabric preference, the headboard completes the elegance of the bedsteads and nightstands. American walnut veneer is preferred for two-door sliding wardrobes. Bright anthracite color is used on the lower part of the dresser and drawers, as in the nightstands with marble pattern printed glass on them.