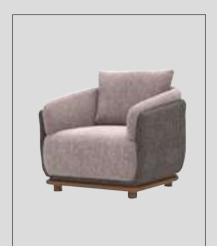

#### Pablo Sofa Set

Pablo Armchair, which is a depiction of an opening flower, creates the most suitable configuration for the space and needs with its eight separate modules. The modules, which are furnished on every surface, are also pleasing to the eye on their own. In addition, these organically designed modules maximize comfort with their soft seating. Pablo, in which natural wooden legs are used, is covered with a bouclé fabric that gives a three-dimensional surface texture by being upholstered with sponges of different densities.