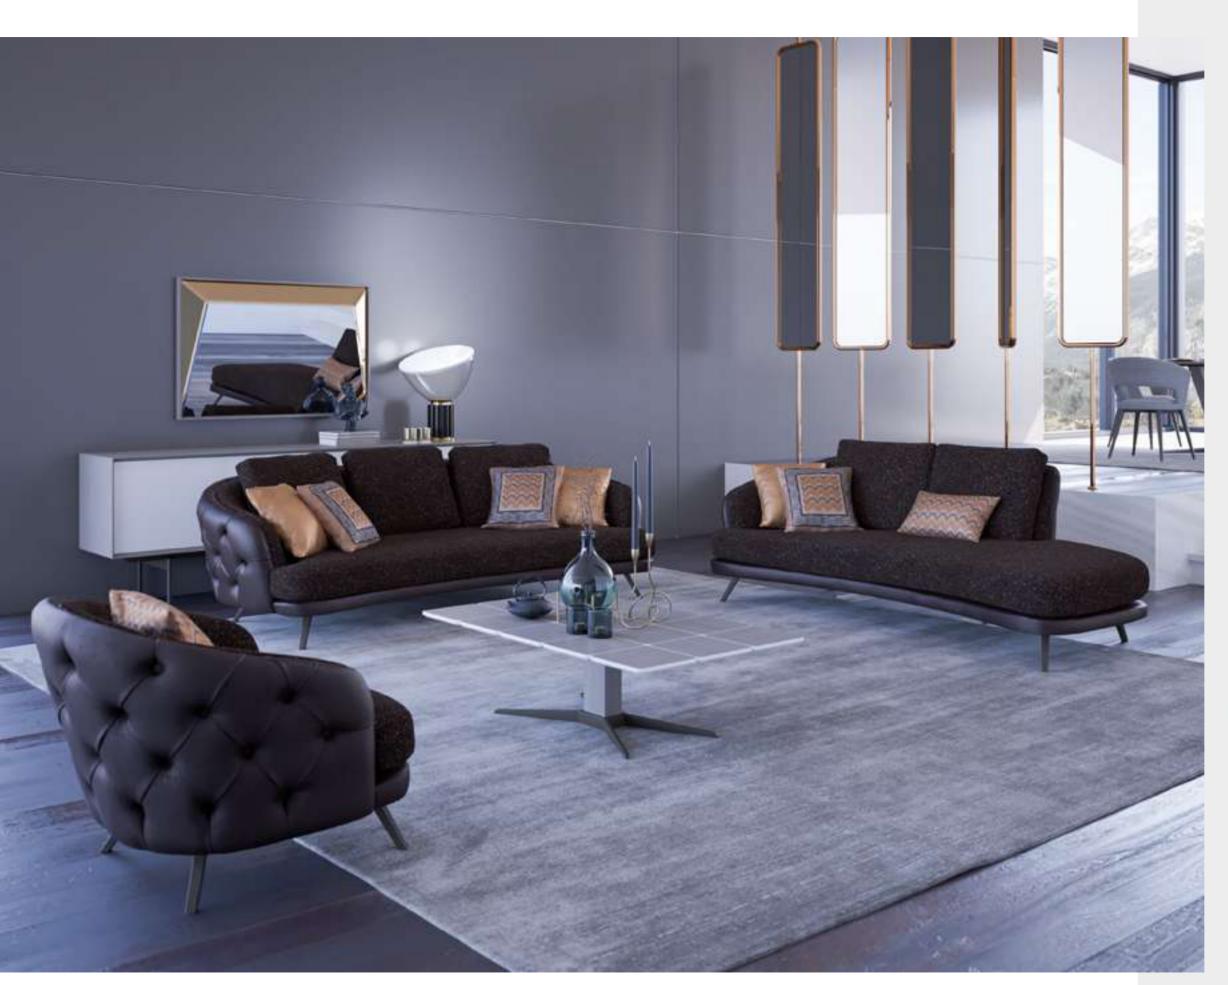

#### Recta V.1 Sofa Set

Recta Sofa, shaped on a flat platform, rises with matte metal legs. Comfortable cushions that allow you to spend a pleasant time are arranged and create a visual rhythm. Contrary to multiple seats, the round wing chair and side table break the stagnation of the rhythm and offer different usage areas. In addition, the linen fabric and stitches used in the throw pillows and cushions strengthen the harmony with a tone-on-tone stance. Its rigidity is maximized by the use of beech timber in its frame and the use of a supporting anchor bar in the sitting.

#### Recta V.1 Corner

Shaped on a flat platform, the Recta Corner rises with matte metal legs. Comfortable cushions that allow you to spend a pleasant time are arranged and create a visual rhythm. Side tables break the stagnation of the rhythm and offer different usage areas. In addition, the linen fabric and stitches used in the throw pillows and cushions strengthen the harmony with a tone-on-tone stance. Its rigidity is maximized by the use of beech timber in its skeleton and the use of a supporting anchor bar in the sitting.

#### Recta V.1 Relax

Shaped on a flat platform, Recta rises with matte metal legs. Comfortable cushions that allow you to spend a pleasant time are arranged and create a visual rhythm. The side table and the resting module break the monotony of the rhythm and offer different usage areas. In addition, the linen fabric and stitches used in the throw pillows and cushions strengthen the harmony with a tone-on-tone stance. Its rigidity is maximized by the use of beech timber in its frame and the use of a supporting anchor bar in the sitting.