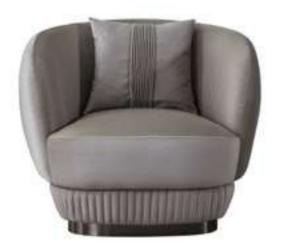

# Valeri V.1 Sofa Set

Valeri Sitting Group with 5 different versions; While it looks minimal with its inner surfaces, it catches a flamboyant stance with its quilted back details. The lounge chair and concave seat put you in the focus of the conversation. Linen fabric is used on the inside and nubuck fabric with imported leather look is used on the outside. A high level of comfort is experienced with its mobile seat cushion, back cushions and patterned throw pillows. In addition, beech timber and poplar plywood materials are used in its frame and metal parts in its legs.

# Valeri V.2 Sofa Set

Valeri Sitting Group with 5 different versions; While it looks minimal with its inner surfaces, it catches a flamboyant stance with its quilted back details. The lounge chair and concave seat put you in the focus of the conversation. Linen fabric is used on the inside and nubuck fabric with imported leather look is used on the outside. A high level of comfort is experienced with its mobile seat cushion, back cushions and patterned throw pillows. In addition, beech timber and poplar plywood materials are used in its frame and metal parts in its legs.

#### Valeri V.3 Sofa Set

Valeri Sitting Group with 5 different versions; While it looks minimal with its inner surfaces, it catches a flamboyant stance with its quilted back details. The lounge chair and concave seat put you in the focus of the conversation. Linen fabric is used on the inside and nubuck fabric with imported leather look is used on the outside. A high level of comfort is experienced with its mobile seat cushion, back cushions and patterned throw pillows. In addition, beech timber and poplar plywood materials are used in its frame and metal parts in its legs.

#### Valeri V.4 Sofa Set

Valeri Sitting Group with 5 different versions; While it looks minimal with its inner surfaces, it catches a flamboyant stance with its quilted back details. The lounge chair and concave seat put you in the focus of the conversation. Linen fabric is used on the inside and nubuck fabric with imported leather look is used on the outside. A high level of comfort is experienced with its mobile seat cushion, back cushions and patterned throw pillows. In addition, beech timber and poplar plywood materials are used in its frame and metal parts in its legs.

#### Valeri V.5 Sofa Set

Valeri Sitting Group with 5 different versions; While it looks minimal with its inner surfaces, it catches a flamboyant stance with its quilted back details. The lounge chair and concave seat put you in the focus of the conversation. Linen fabric is used on the inside and nubuck fabric with imported leather look is used on the outside. A high level of comfort is experienced with its mobile seat cushion, back cushions and patterned throw pillows. In addition, beech timber and poplar plywood materials are used in its frame and metal parts in its legs.