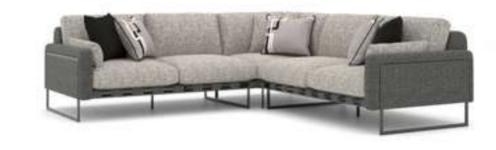

#### Recta V.1 Corner

Shaped on a flat platform, the Recta Corner rises with matte metal legs. Comfortable cushions that allow you to spend a pleasant time are arranged and create a visual rhythm. Side tables break the stagnation of the rhythm and offer different usage areas. In addition, the linen fabric and stitches used in the throw pillows and cushions strengthen the harmony with a tone-on-tone stance. Its rigidity is maximized by the use of beech timber in its skeleton and the use of a supporting anchor bar in the sitting.

#### Recta V.2 Corner

Shaped on a flat platform, the Recta Corner rises with matte metal legs. Comfortable cushions that allow you to spend a pleasant time are arranged and create a visual rhythm. Side tables break the stagnation of the rhythm and offer different usage areas. In addition, the linen fabric and stitches used in the throw pillows and cushions strengthen the harmony with a tone-on-tone stance. Its rigidity is maximized by the use of beech timber in its skeleton and the use of a supporting anchor bar in the sitting.

#### Recta V.3 Corner

Shaped on a flat platform, the Recta Corner rises with matte metal legs. Comfortable cushions that allow you to spend a pleasant time are arranged and create a visual rhythm. Side tables break the stagnation of the rhythm and offer different usage areas. In addition, the linen fabric and stitches used in the throw pillows and cushions strengthen the harmony with a tone-on-tone stance. Its rigidity is maximized by the use of beech timber in its skeleton and the use of a supporting anchor bar in the sitting.