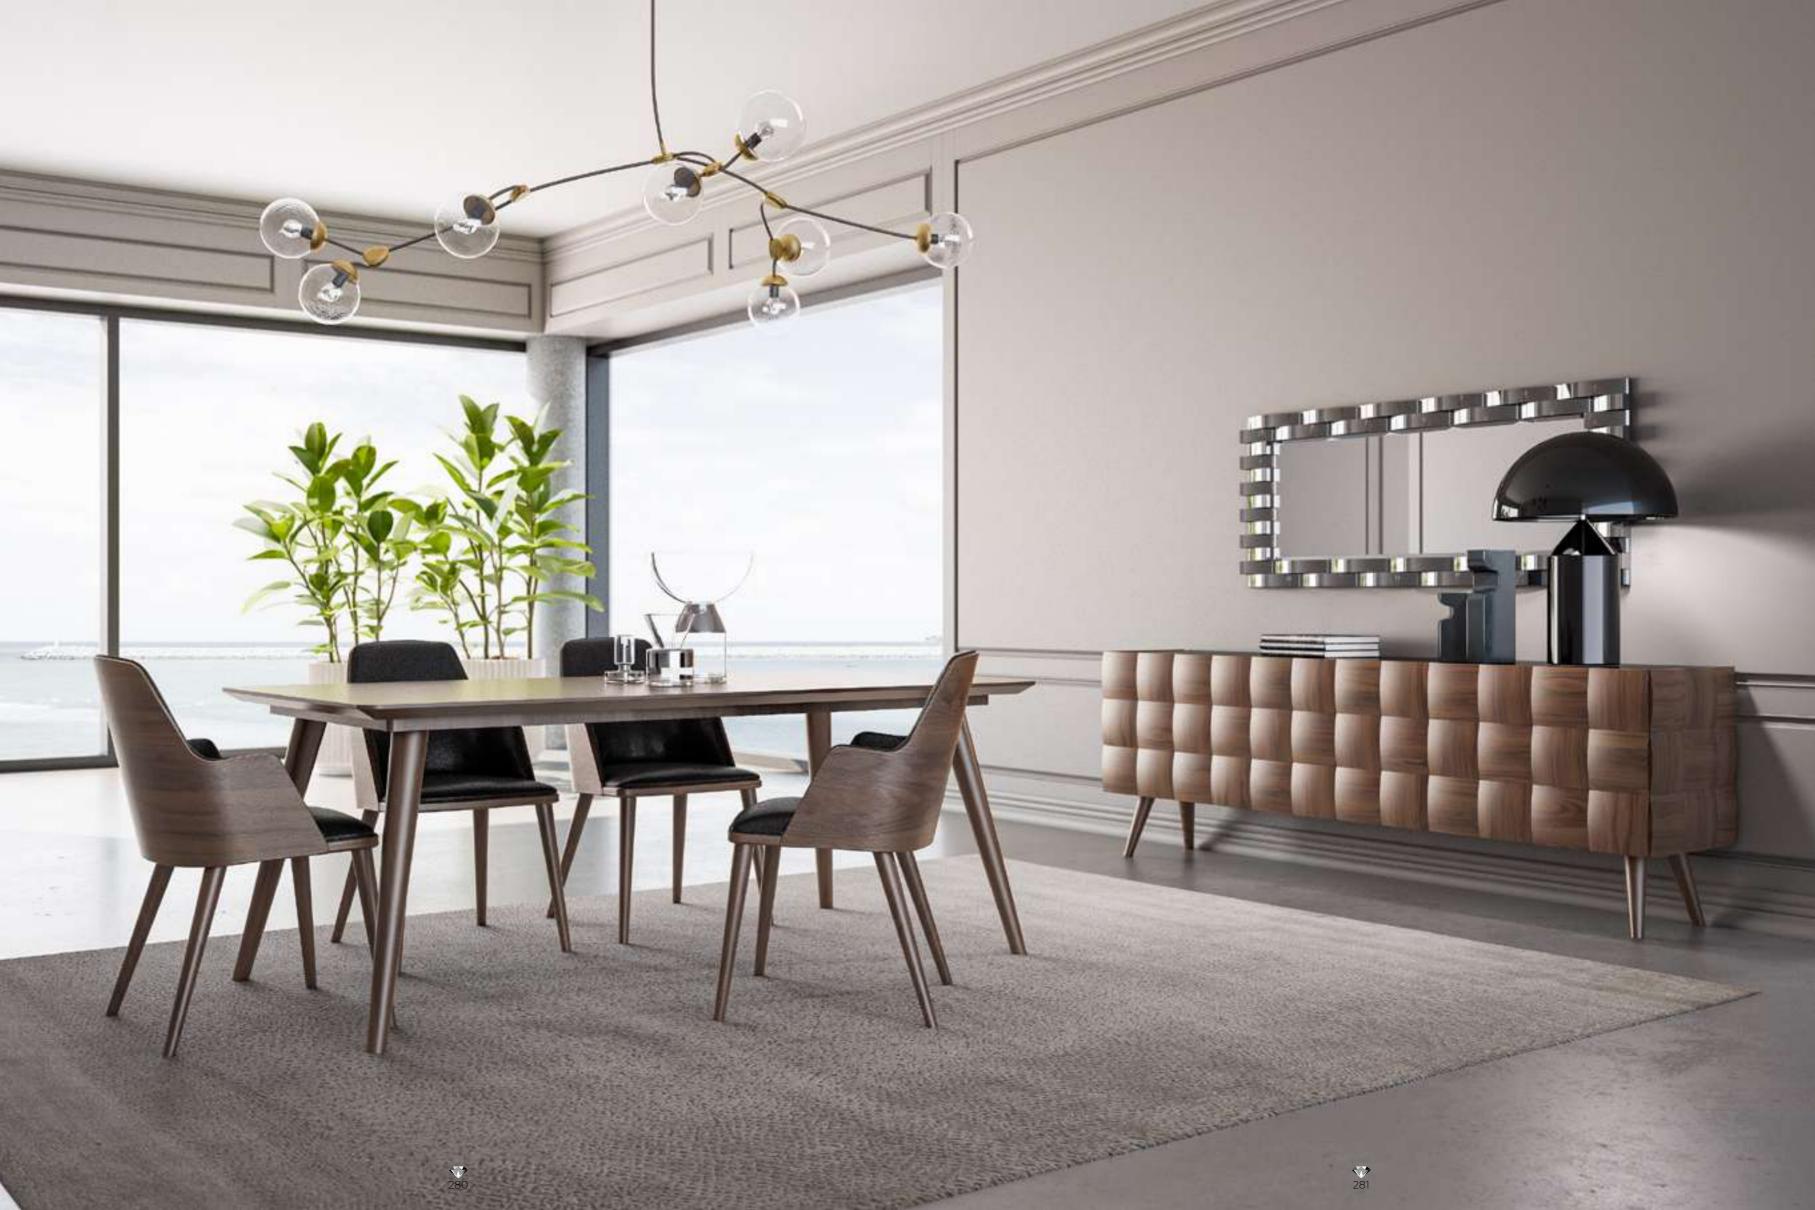

Set

Kant Sofa Set; It offers a timeless seating group by elevating the perfect strength of wood with the nobility of black. This sofa set, which provides maximum comfort with the high quality sponges used in the seating areas, combines elegance and comfort. The legs made of beech wood stand out with their black lacquer and brass tumbled paint details. Beech timber is used for its frame and chenille linen fabric is used for its upholstery.







**274** 



### Pralin Dining Room

Pralin Dining Room creates an unusual atmosphere in homes with its wooden decorative curves. The square slice veneer, which is the reflection of these cambers on the dining table, is American moire parquet walnut. special connection metals are used to add strength to the table and with beech wood legs.













### Pralin Tv Unit

Praline TV Unit is a unique design that impresses with the details of wood and allows creating different combinations. In addition to the wide sections, the smoked painted glass used in front of the doors and the specially designed wood veneered decorative cambers give the TV unit a different look. While it is possible to choose TV unit modules according to the size of your room; It provides practicality with its multi-purpose shelves and storage areas.





**Pralin Rectangle Table** 



**Pralin Side Table** 

#### Pralin V.1 Sofa Set

Praline Voll Sofa welcomes you with all its comfort in the time you set aside for yourself after the tiredness of the day. Dense seat sponges that provide this comfort gain an exquisite style by being upholstered with imported leath