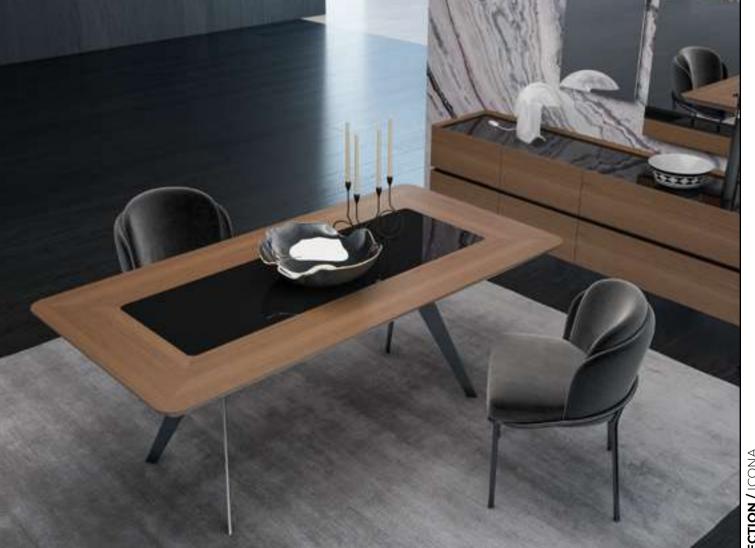

# Icona Dining Room

Metal parts will be placed on the legs of Icona Dining Room, where American walnut is used in wooden parts. Bright anthracite color is used on the lower part of the console, the upper parts of which are painted glass with a marble pattern. The glass used in the middle of the dining table and produced with the painting technique completes this harmony.

# Icona Dining Room

Icona Dining Room embodied with American walnut will feature metal parts on the legs. The products with black painted tempered glass on the upper items, when combined with the moires of the wood, catches a stylish harmony.

# Icona Dining Rroom

Icona Dining Room embodied with American walnut will feature metal parts on the legs. The products with black painted tempered glass on the upper items, when combined with the moires of the wood, catches a stylish harmony.