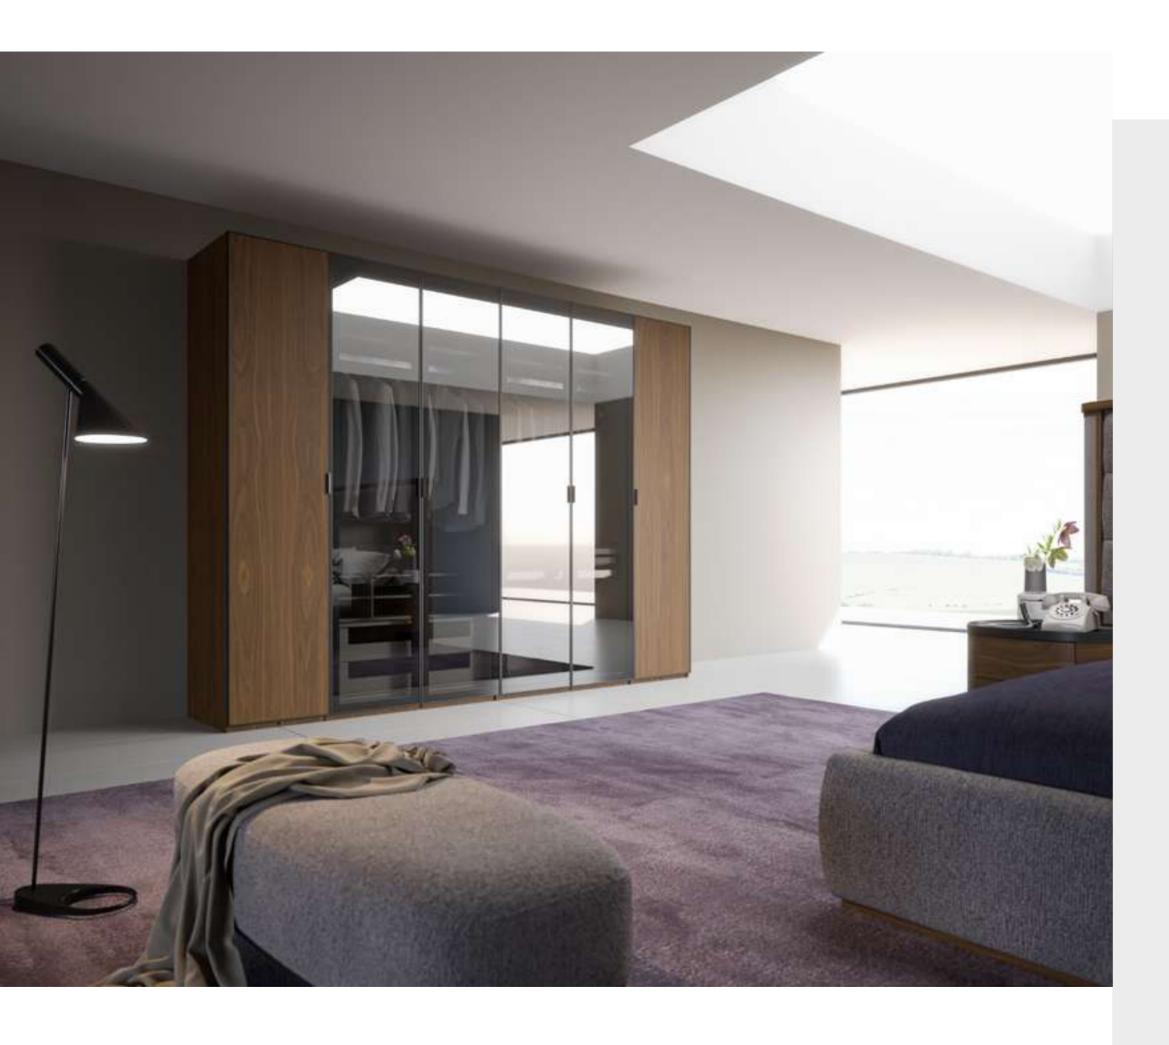

#### Ovale Bedroom

Despite the dominance of rounded edges, the Ovale Bedroom creates a nice contrast with its square patterned quilted upholstery. With its need-oriented minimal design, it is the right choice for those who like simplicity. The cabinet system, which consists of modules, also has a great alternative module for corner solutions. In addition, it guarantees its durability with wooden legs and mdf surfaces.

# Ovale Bedroom

Despite the dominance of rounded edges, the Ovale Bedroom creates a nice contrast with its square patterned quilted upholstery. With its need-oriented minimal design, it is the right choice for those who like simplicity. The cabinet system, which consists of modules, also has a great alternative module for corner solutions. In addition, it guarantees its durability with wooden legs and mdf surfaces.