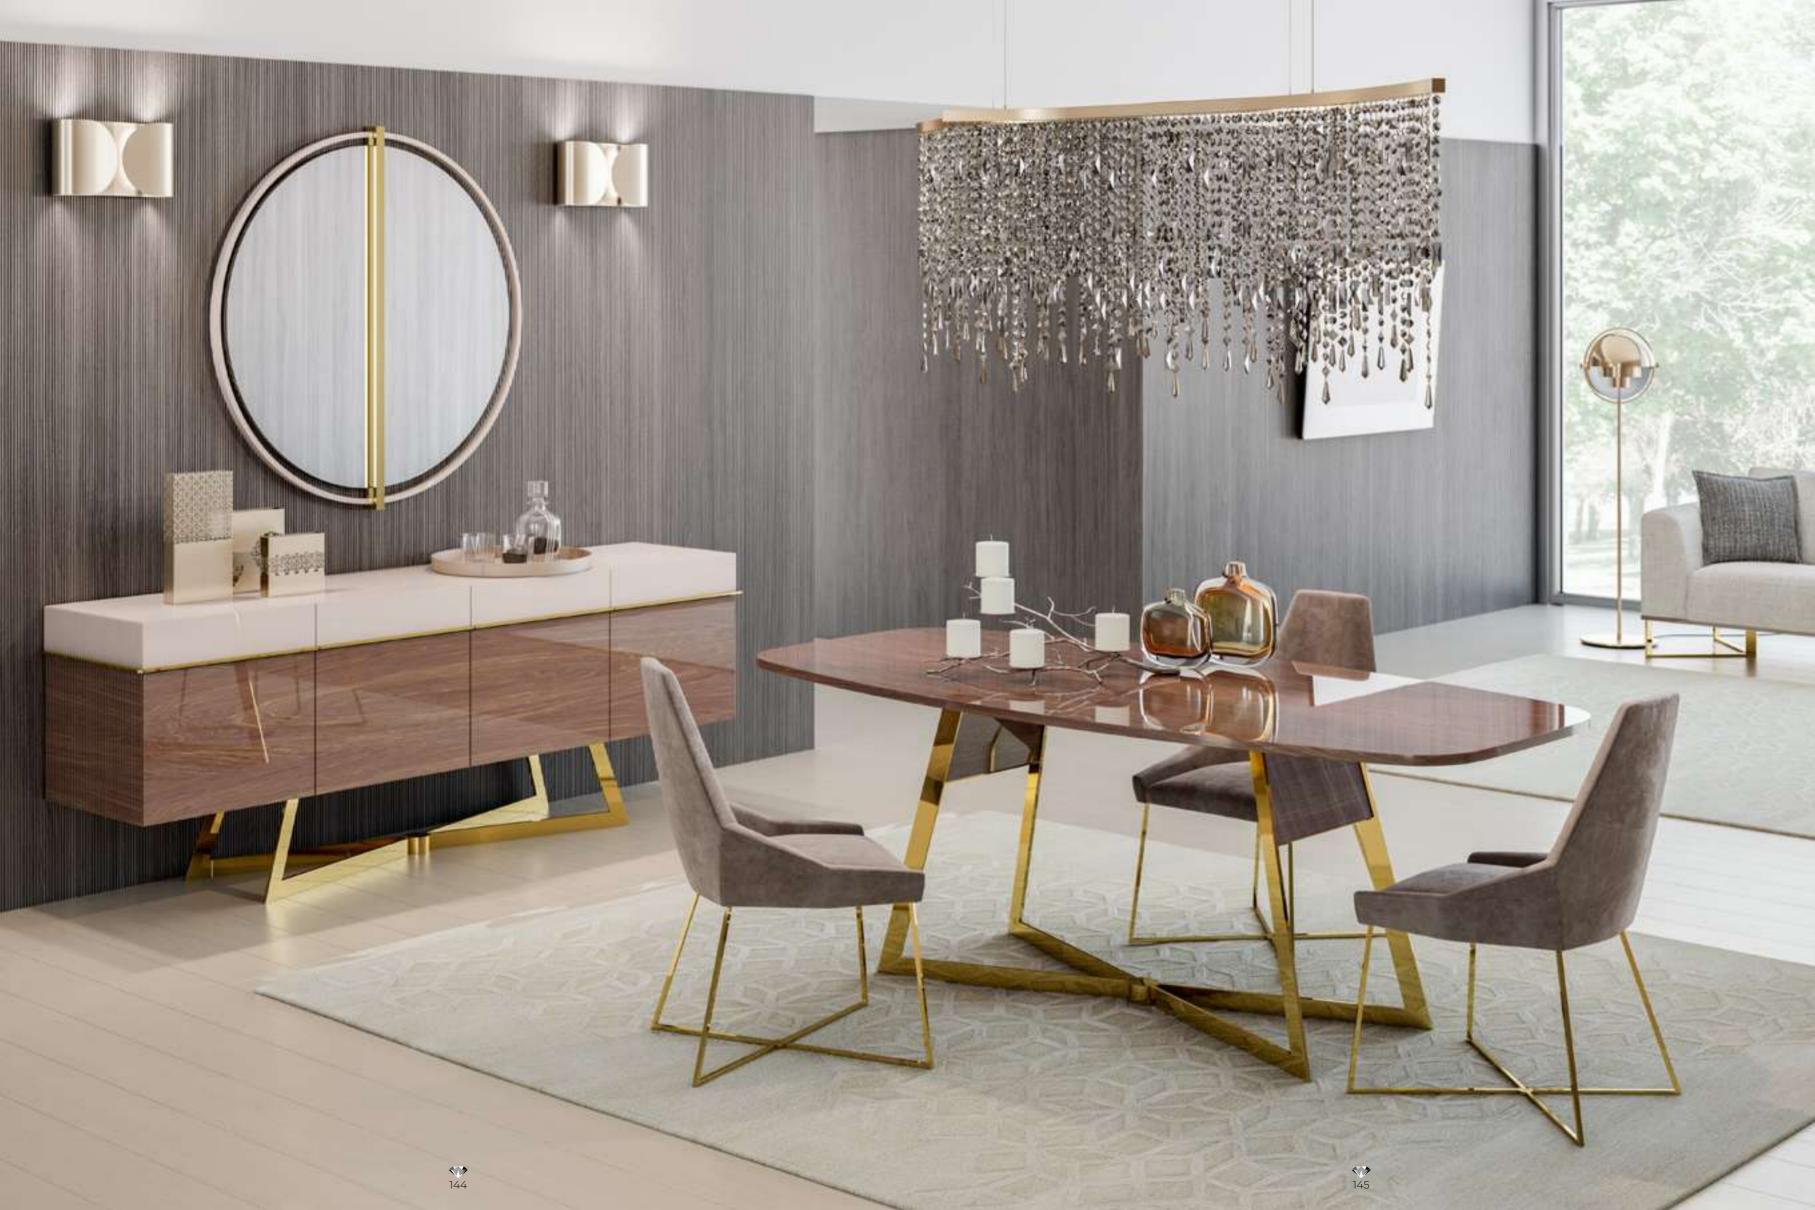

# Icona Dining Room

Metal parts will be placed on the legs of Icona Dining Room, where American walnut is used in wooden parts. Bright anthracite color is used on the lower part of the console, the upper parts of which are painted glass with a marble pattern. The glass used in the middle of the dining table and produced with the painting technique completes this harmony.

# Icona Dining Room

Icona Dining Room embodied with American walnut will feature metal parts on the legs. The products with black painted tempered glass on the upper items, when combined with the moires of the wood, catches a stylish harmony.

# Icona Dining Rroom

Icona Dining Room embodied with American walnut will feature metal parts on the legs. The products with black painted tempered glass on the upper items, when combined with the moires of the wood, catches a stylish harmony.

#### MIRROR

Mirrors that add depth and spaciousness to the atmosphere of the environment in which they are used; are featured in Our living, dining and bedroom collections in different forms and purposes.