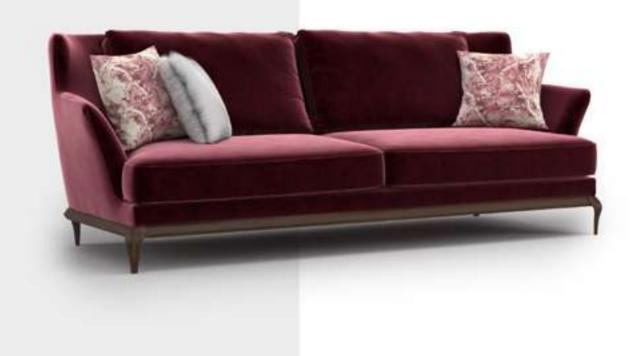

# Valeri V.1 Sofa Set

Valeri Sitting Group with 5 different versions; While it looks minimal with its inner surfaces, it catches a flamboyant stance with its quilted back details. The lounge chair and concave seat put you in the focus of the conversation. Linen fabric is used on the inside and nubuck fabric with imported leather look is used on the outside. A high level of comfort is experienced with its mobile seat cushion, back cushions and patterned throw pillows. In addition, beech timber and poplar plywood materials are used in its frame and metal parts in its legs.

# Valeri V.2 Sofa Set

Valeri Sitting Group with 5 different versions; While it looks minimal with its inner surfaces, it catches a flamboyant stance with its quilted back details. The lounge chair and concave seat put you in the focus of the conversation. Linen fabric is used on the inside and nubuck fabric with imported leather look is used on the outside. A high level of comfort is experienced with its mobile seat cushion, back cushions and patterned throw pillows. In addition, beech timber and poplar plywood materials are used in its frame and metal parts in its legs.

#### Valeri V.3 Sofa Set

Valeri Sitting Group with 5 different versions; While it looks minimal with its inner surfaces, it catches a flamboyant stance with its quilted back details. The lounge chair and concave seat put you in the focus of the conversation. Linen fabric is used on the inside and nubuck fabric with imported leather look is used on the outside. A high level of comfort is experienced with its mobile seat cushion, back cushions and patterned throw pillows. In addition, beech timber and poplar plywood materials are used in its frame and metal parts in its legs.

#### Valeri V.4 Sofa Set

Valeri Sitting Group with 5 different versions; While it looks minimal with its inner surfaces, it catches a flamboyant stance with its quilted back details. The lounge chair and concave seat put you in the focus of the conversation. Linen fabric is used on the inside and nubuck fabric with imported leather look is used on the outside. A high level of comfort is experienced with its mobile seat cushion, back cushions and patterned throw pillows. In addition, beech timber and poplar plywood materials are used in its frame and metal parts in its legs.

#### Valeri V.5 Sofa Set

Valeri Sitting Group with 5 different versions; While it looks minimal with its inner surfaces, it catches a flamboyant stance with its quilted back details. The lounge chair and concave seat put you in the focus of the conversation. Linen fabric is used on the inside and nubuck fabric with imported leather look is used on the outside. A high level of comfort is experienced with its mobile seat cushion, back cushions and patterned throw pillows. In addition, beech timber and poplar plywood materials are used in its frame and metal parts in its legs.