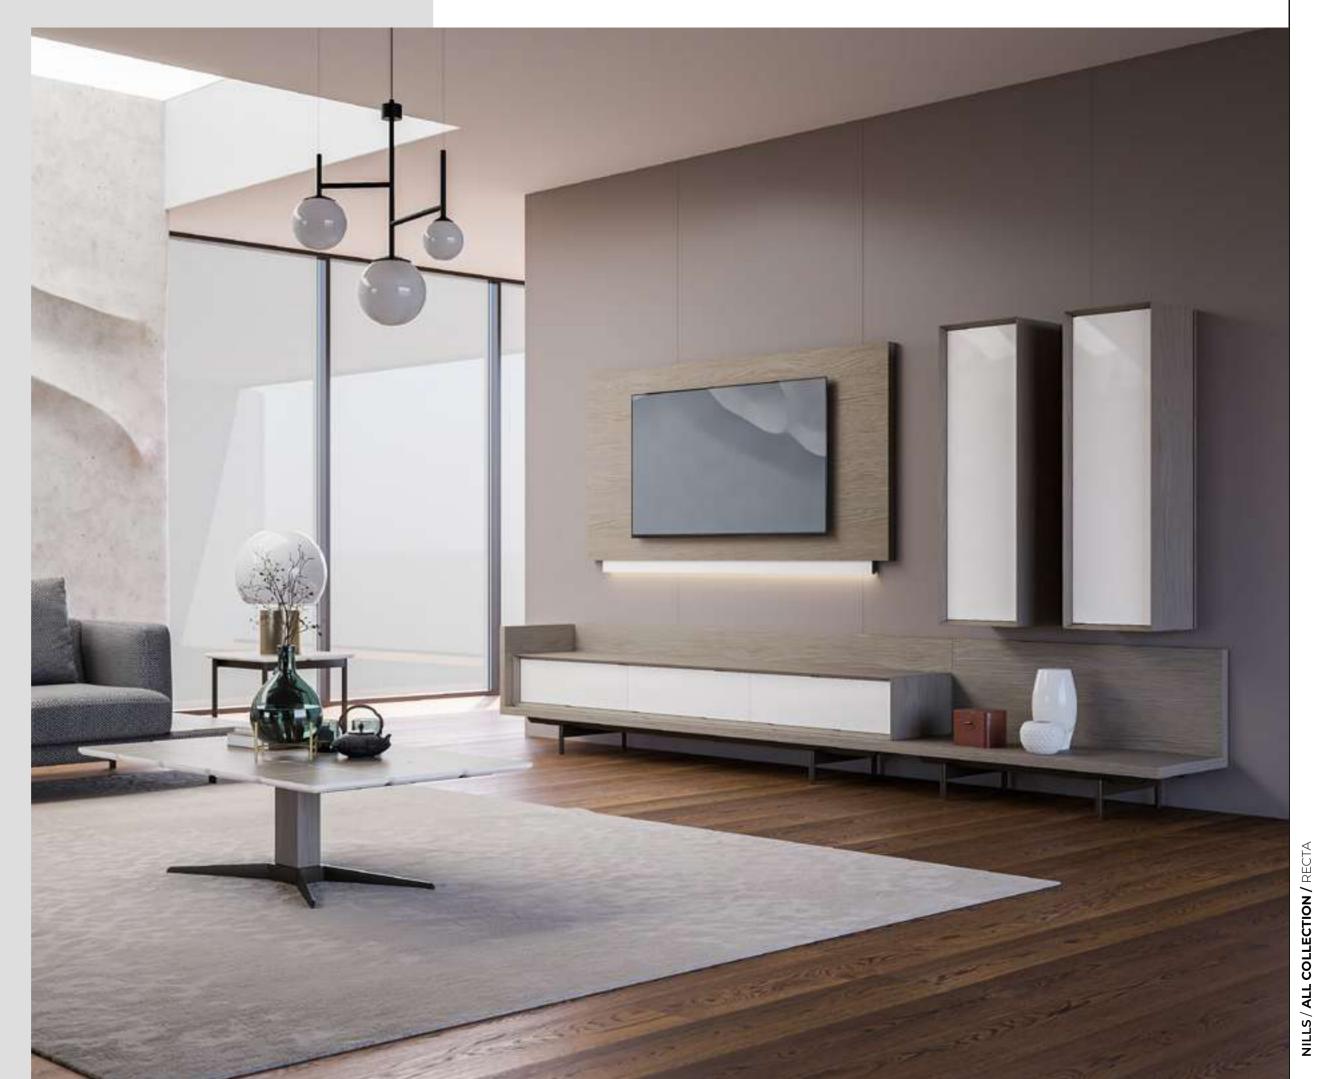

# Recta Oak Dining Room

Recta Dining Room reflects all the styles of modern lines in furniture with its custom made metal paint and Italian oak veneer. While the collection made of mdf which makes a difference with its original design; It adds freshness to your home with its soft colors. In addition, the metal legs used in the console together with the metal profile guarantee its durability.

#### Recta Oak

Recta TV Unit reflects all the styles of modern furniture with its custom made metal paint and Italian Oak veneer. While the set made of mdf material makes a difference with its original design; It adds freshness to your home with its soft colors. In addition, the metal legs used together with the metal profile guarantee durability.

NILLS / ALL COLLECTION / RECTA