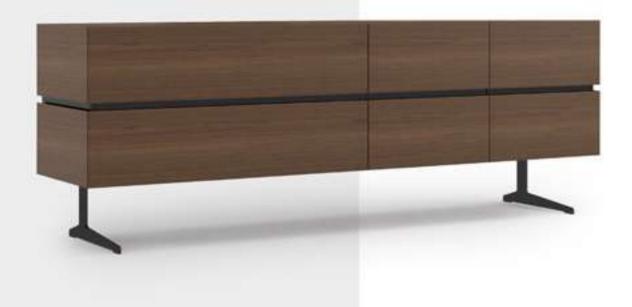

# Icona Dining Room

Metal parts will be placed on the legs of Icona Dining Room, where American walnut is used in wooden parts. Bright anthracite color is used on the lower part of the console, the upper parts of which are painted glass with a marble pattern. The glass used in the middle of the dining table and produced with the painting technique completes this harmony.

# Icona Dining Room

Icona Dining Room embodied with American walnut will feature metal parts on the legs. The products with black painted tempered glass on the upper items, when combined with the moires of the wood, catches a stylish harmony.

# Icona Dining Rroom

Icona Dining Room embodied with American walnut will feature metal parts on the legs. The products with black painted tempered glass on the upper items, when combined with the moires of the wood, catches a stylish harmony.