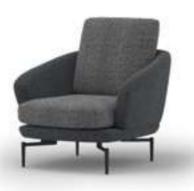

#### Griffino Sofa Set

Name inspired by the Curved Forest in the Polish Town of Gryfino, the Griffino Armchair; It creates a dazzling artistic scene with games of light, shadow, texture and form. It exhibits itself gracefully on its wooden legs on Show case. It draws attention with its special pattern embossing on its fabric and its variety of throw pillows. With its curved lines and all its aesthetics, it fascinates the viewers.

Griffino, which also has a relax chair in the sitting group; It uses a beech timber frame, high quality sponges of different densities in its interior fillings, bouclé fabric in its upholstery and natural wood in its feet.