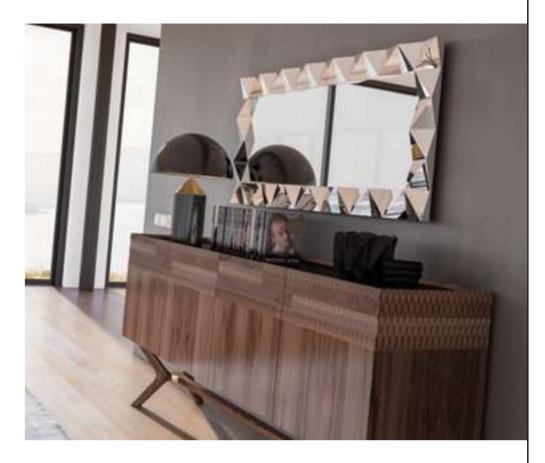

# Icona Dining Room

Metal parts will be placed on the legs of Icona Dining Room, where American walnut is used in wooden parts. Bright anthracite color is used on the lower part of the console, the upper parts of which are painted glass with a marble pattern. The glass used in the middle of the dining table and produced with the painting technique completes this harmony.