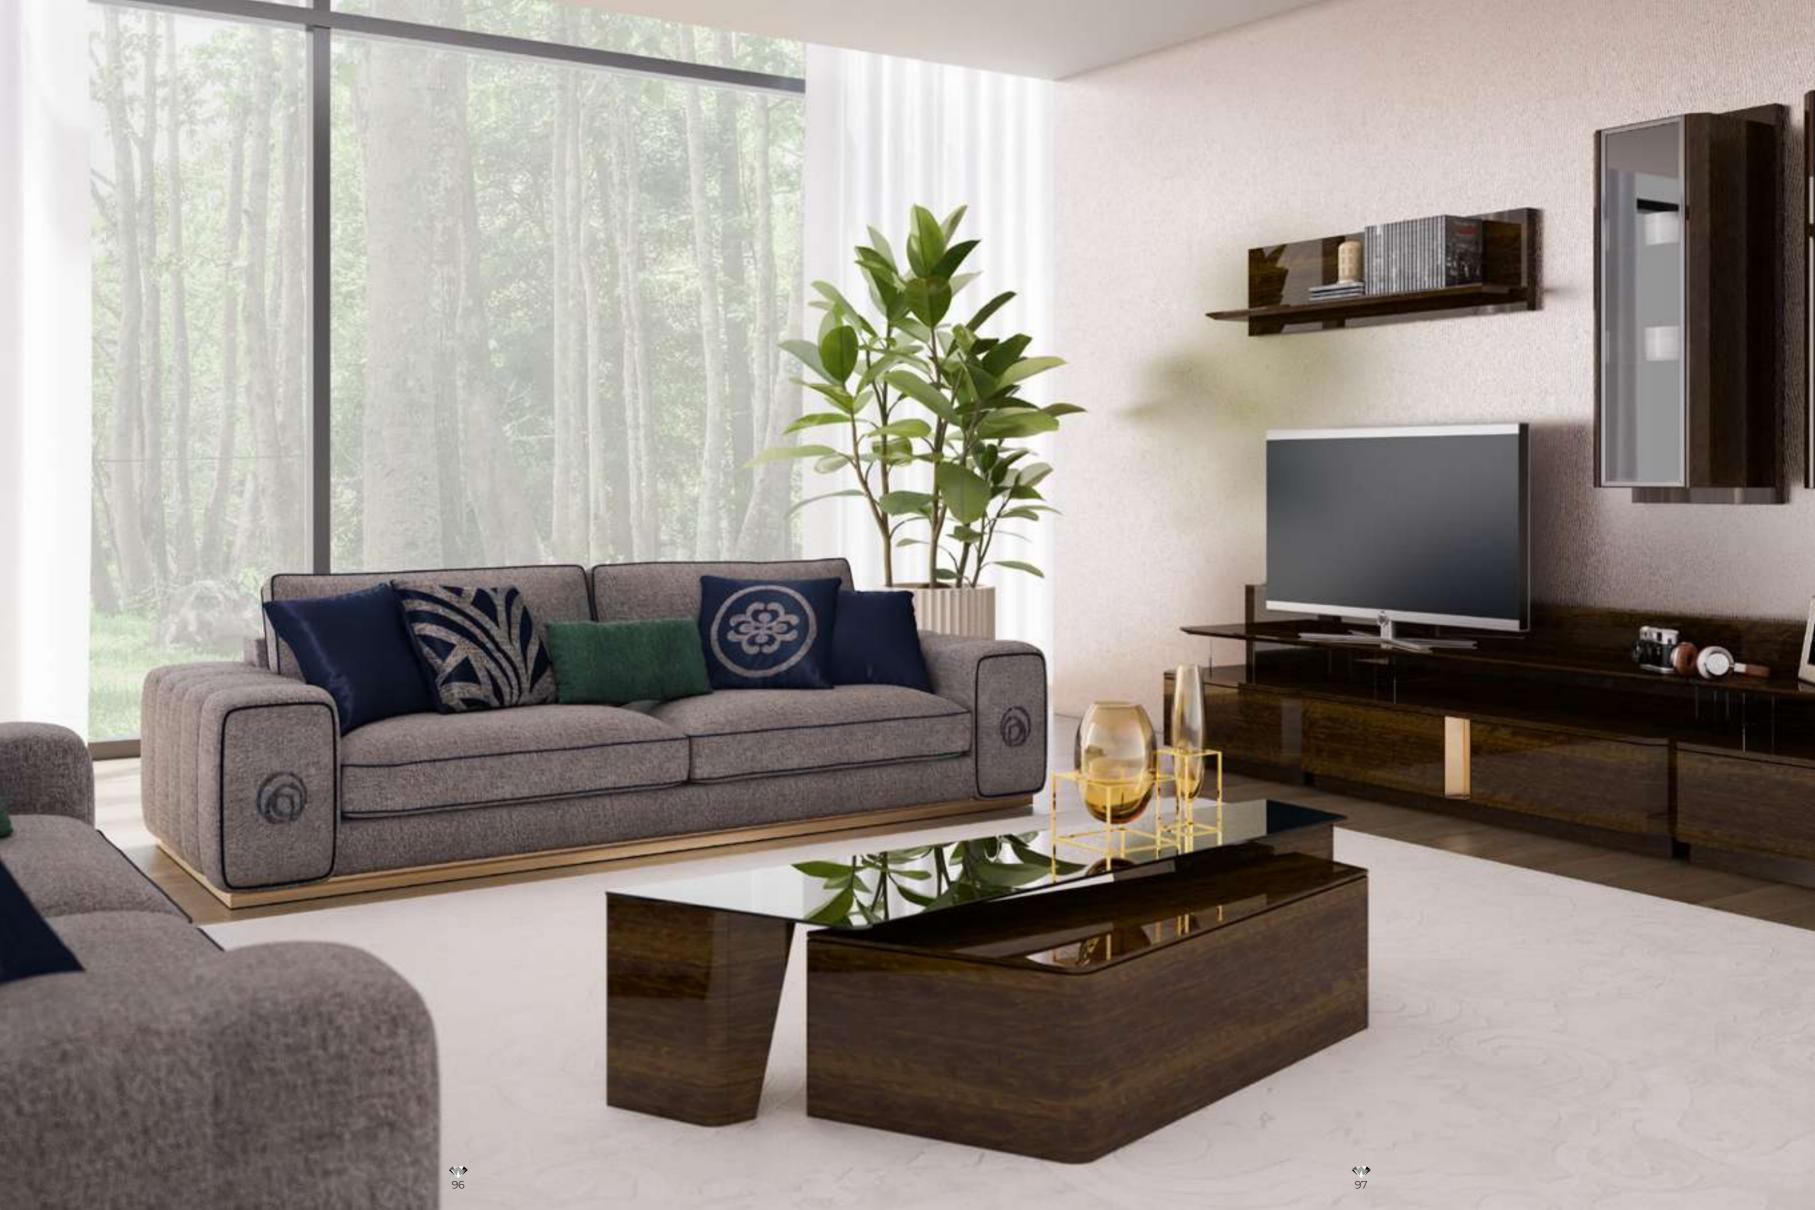

#### Recta V.1 Sofa Set

Recta Sofa, shaped on a flat platform, rises with matte metal legs. Comfortable cushions that allow you to spend a pleasant time are arranged and create a visual rhythm. Contrary to multiple seats, the round wing chair and side table break the stagnation of the rhythm and offer different usage areas. In addition, the linen fabric and stitches used in the throw pillows and cushions strengthen the harmony with a tone-on-tone stance. Its rigidity is maximized by the use of beech timber in its frame and the use of a supporting anchor bar in the sitting.