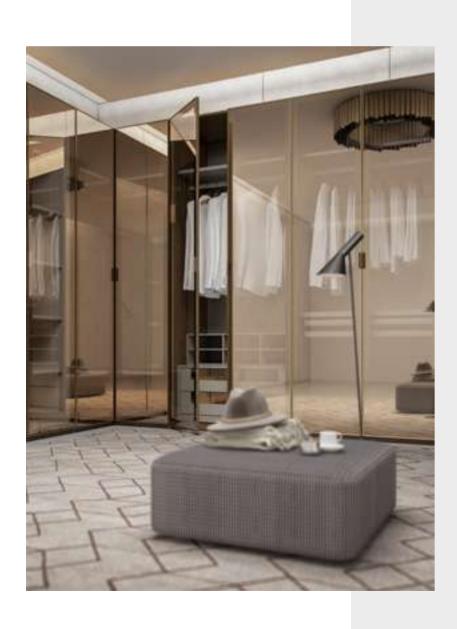

#### Nateva Modular Wardrobe

Nateva Modular Wardrobe, which offers the convenience of storing tens of pieces of clothes, jewelry, shoes and accessories in one place and in an organized manner, offers practical solutions to the needs of daily life with its railed trouser holder and sensor-illuminated hangers. The reflective glass used on the exterior of the cabinet also creates a dazzling atmosphere in the environment.

#### Nateva

**Wardrobe With Two Doors /** With Trousers W:96 D:62 H:230

Wardrobe With Two Doors / Drawer W:96 D:62 H:230

Wardrobe With Two Doors / Shelf W:96 D:62 H:230

Corner Cabinet W:110 D:108 H:230

419

**Single Door Cabinet /** With Shelf W:48 D:62 H:230

**Single Door Wardrobe /** With Hanger W:48 D:62 H:230

**₹** 418