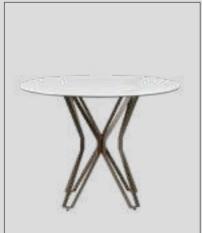

# Icona Dining Room

Metal parts will be placed on the legs of Icona Dining Room, where American walnut is used in wooden parts. Bright anthracite color is used on the lower part of the console, the upper parts of which are painted glass with a marble pattern. The glass used in the middle of the dining table and produced with the painting technique completes this harmony.

# Icona Dining Room

Icona Dining Room embodied with American walnut will feature metal parts on the legs. The products with black painted tempered glass on the upper items, when combined with the moires of the wood, catches a stylish harmony.

# Icona Dining Rroom

Icona Dining Room embodied with American walnut will feature metal parts on the legs. The products with black painted tempered glass on the upper items, when combined with the moires of the wood, catches a stylish harmony.