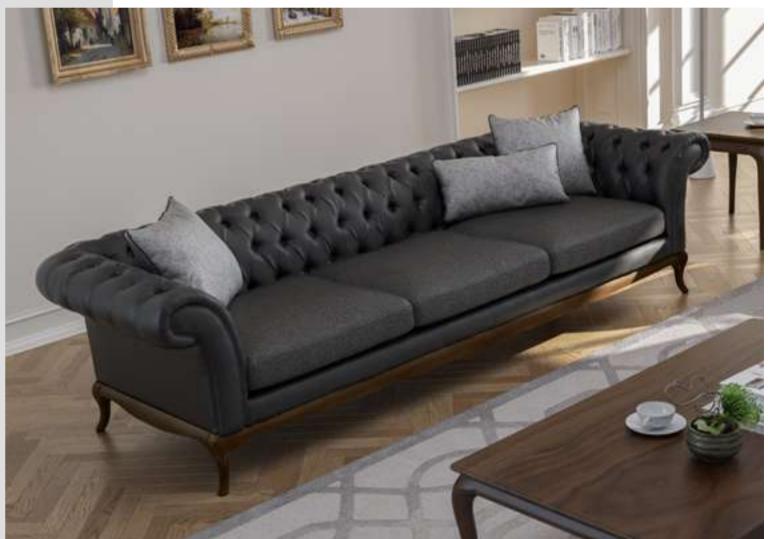

# Valeri V.1 Sofa Set

Valeri Sitting Group with 5 different versions; While it looks minimal with its inner surfaces, it catches a flamboyant stance with its quilted back details. The lounge chair and concave seat put you in the focus of the conversation. Linen fabric is used on the inside and nubuck fabric with imported leather look is used on the outside. A high level of comfort is experienced with its mobile seat cushion, back cushions and patterned throw pillows. In addition, beech timber and poplar plywood materials are used in its frame and metal parts in its legs.

# Valeri V.2 Sofa Set

Valeri Sitting Group with 5 different versions; While it looks minimal with its inner surfaces, it catches a flamboyant stance with its quilted back details. The lounge chair and concave seat put you in the focus of the conversation. Linen fabric is used on the inside and nubuck fabric with imported leather look is used on the outside. A high level of comfort is experienced with its mobile seat cushion, back cushions and patterned throw pillows. In addition, beech timber and poplar plywood materials are used in its frame and metal parts in its legs.

#### Valeri V.3 Sofa Set

Valeri Sitting Group with 5 different versions; While it looks minimal with its inner surfaces, it catches a flamboyant stance with its quilted back details. The lounge chair and concave seat put you in the focus of the conversation. Linen fabric is used on the inside and nubuck fabric with imported leather look is used on the outside. A high level of comfort is experienced with its mobile seat cushion, back cushions and patterned throw pillows. In addition, beech timber and poplar plywood materials are used in its frame and metal parts in its legs.

#### Valeri V.4 Sofa Set

Valeri Sitting Group with 5 different versions; While it looks minimal with its inner surfaces, it catches a flamboyant stance with its quilted back details. The lounge chair and concave seat put you in the focus of the conversation. Linen fabric is used on the inside and nubuck fabric with imported leather look is used on the outside. A high level of comfort is experienced with its mobile seat cushion, back cushions and patterned throw pillows. In addition, beech timber and poplar plywood materials are used in its frame and metal parts in its legs.

#### Valeri V.5 Sofa Set

Valeri Sitting Group with 5 different versions; While it looks minimal with its inner surfaces, it catches a flamboyant stance with its quilted back details. The lounge chair and concave seat put you in the focus of the conversation. Linen fabric is used on the inside and nubuck fabric with imported leather look is used on the outside. A high level of comfort is experienced with its mobile seat cushion, back cushions and patterned throw pillows. In addition, beech timber and poplar plywood materials are used in its frame and metal parts in its legs.