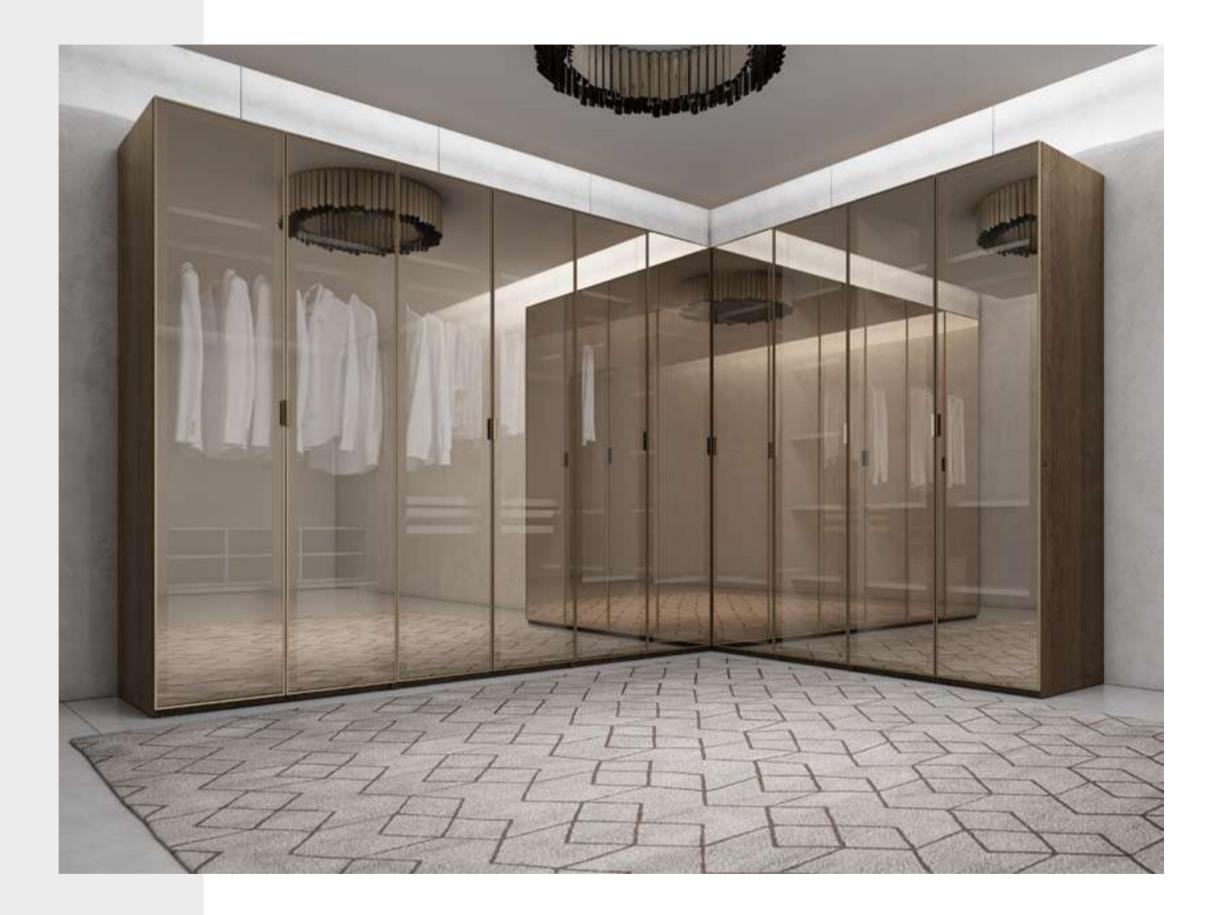

#### Nateva Modular Wardrobe

Nateva Modular Wardrobe, which offers the convenience of storing tens of pieces of clothes, jewelry, shoes and accessories in one place and in an organized manner, offers practical solutions to the needs of daily life with its railed trouser holder and sensor-illuminated hangers. The reflective glass used on the exterior of the cabinet also creates a dazzling atmosphere in the environment.

#### Nateva

**Wardrobe With Two Doors /** With Trousers W:96 D:62 H:230

Wardrobe With Two Doors / Drawer W:96 D:62 H:230

Wardrobe With Two Doors / Shelf W:96 D:62 H:230

Corner Cabinet W:110 D:108 H:230

419

**Single Door Cabinet /** With Shelf W:48 D:62 H:230

**Single Door Wardrobe /** With Hanger W:48 D:62 H:230

**₹** 418