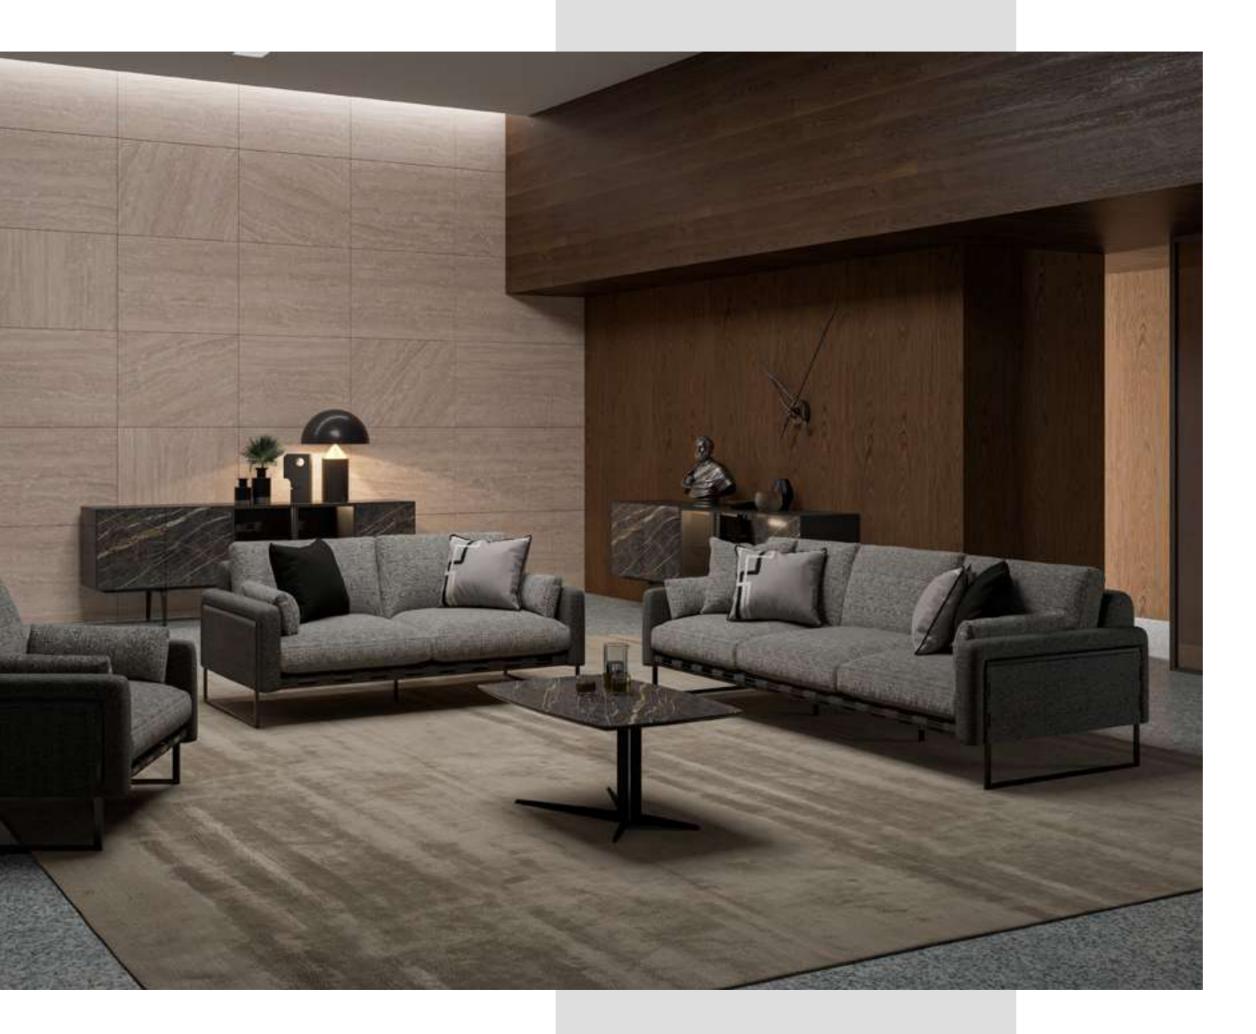

#### Recta V.1 Sofa Set

Recta Sofa, shaped on a flat platform, rises with matte metal legs. Comfortable cushions that allow you to spend a pleasant time are arranged and create a visual rhythm. Contrary to multiple seats, the round wing chair and side table break the stagnation of the rhythm and offer different usage areas. In addition, the linen fabric and stitches used in the throw pillows and cushions strengthen the harmony with a tone-on-tone stance. Its rigidity is maximized by the use of beech timber in its frame and the use of a supporting anchor bar in the sitting.