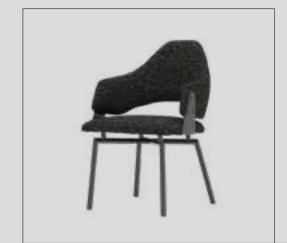

#### Griffino Sofa Set

Name inspired by the Curved Forest in the Polish Town of Gryfino, the Griffino Armchair; It creates a dazzling artistic scene with games of light, shadow, texture and form. It exhibits itself gracefully on its wooden legs on Show case. It draws attention with its special pattern embossing on its fabric and its variety of throw pillows. With its curved lines and all its aesthetics, it fascinates the viewers.

Griffino, which also has a relax chair in the sitting group; It uses a beech timber frame, high quality sponges of different densities in its interior fillings, bouclé fabric in its upholstery and natural wood in its feet.