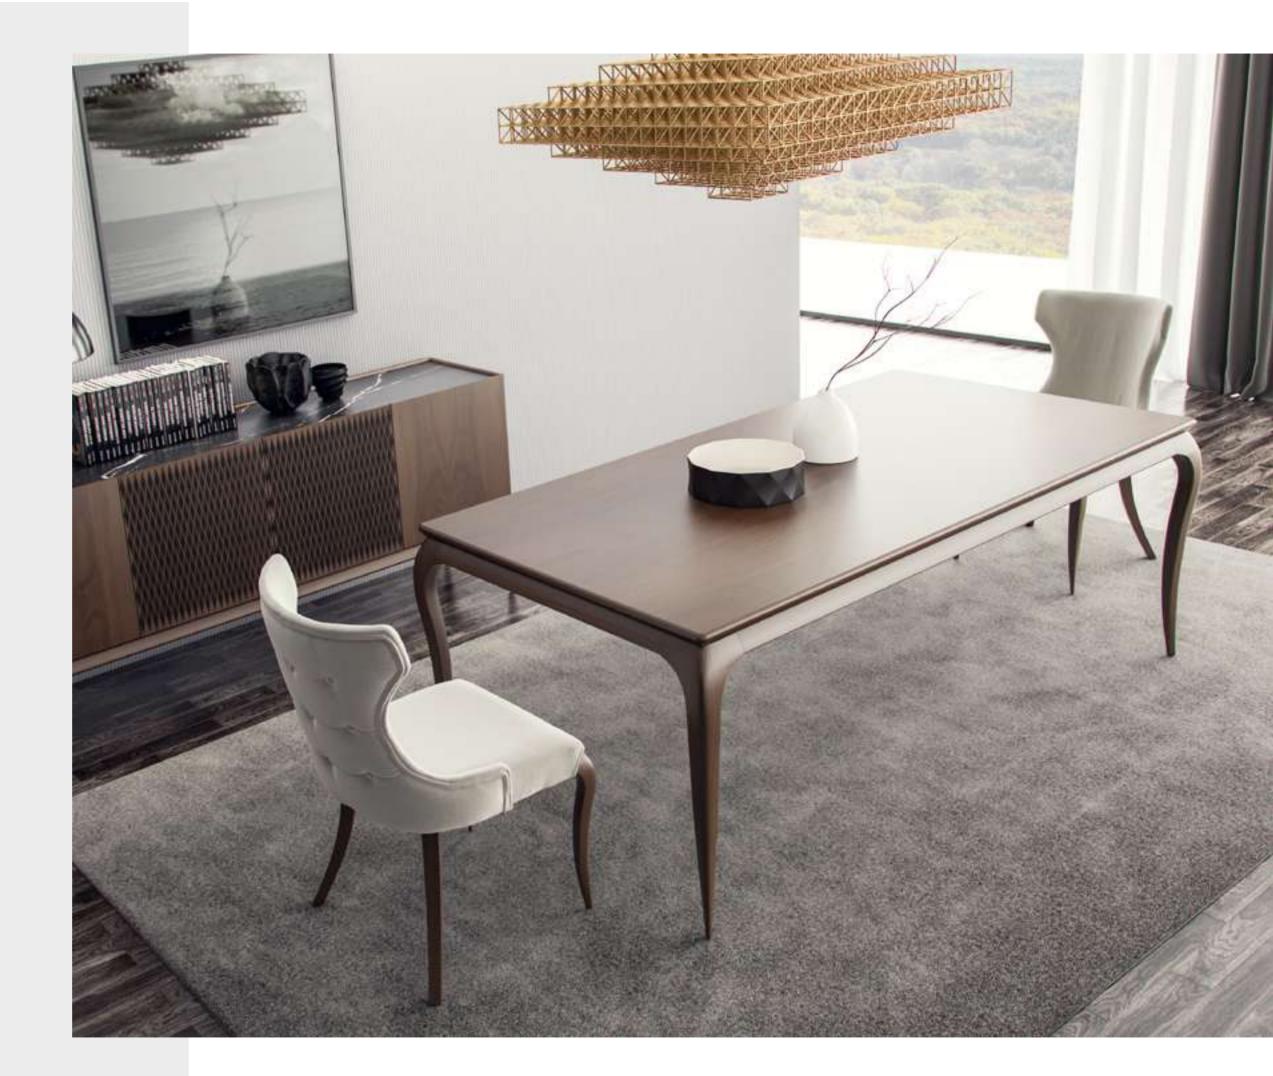

# Icona Dining Room

Metal parts will be placed on the legs of Icona Dining Room, where American walnut is used in wooden parts. Bright anthracite color is used on the lower part of the console, the upper parts of which are painted glass with a marble pattern. The glass used in the middle of the dining table and produced with the painting technique completes this harmony.

# Icona Dining Room

Icona Dining Room embodied with American walnut will feature metal parts on the legs. The products with black painted tempered glass on the upper items, when combined with the moires of the wood, catches a stylish harmony.

# Icona Dining Rroom

Icona Dining Room embodied with American walnut will feature metal parts on the legs. The products with black painted tempered glass on the upper items, when combined with the moires of the wood, catches a stylish harmony.