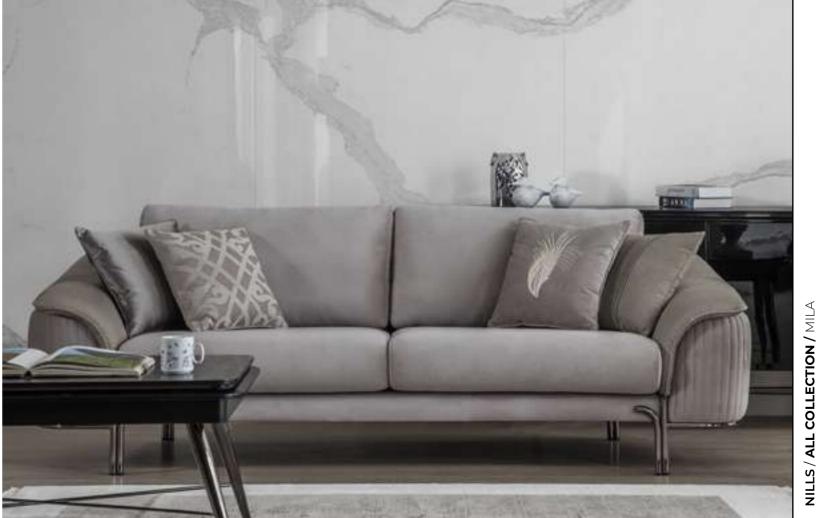

# Mila Sofa Set

Mila Sofa Set, which stands out with its embroidery details, accompanies the pleasant times you will spend with your beloved ones with elegance and comfort. Imported velvet fabric fits perfectly with the soft lines of the sofa. Beech wood and metal frame form the main body, while the design is supported by smoked metal legs.