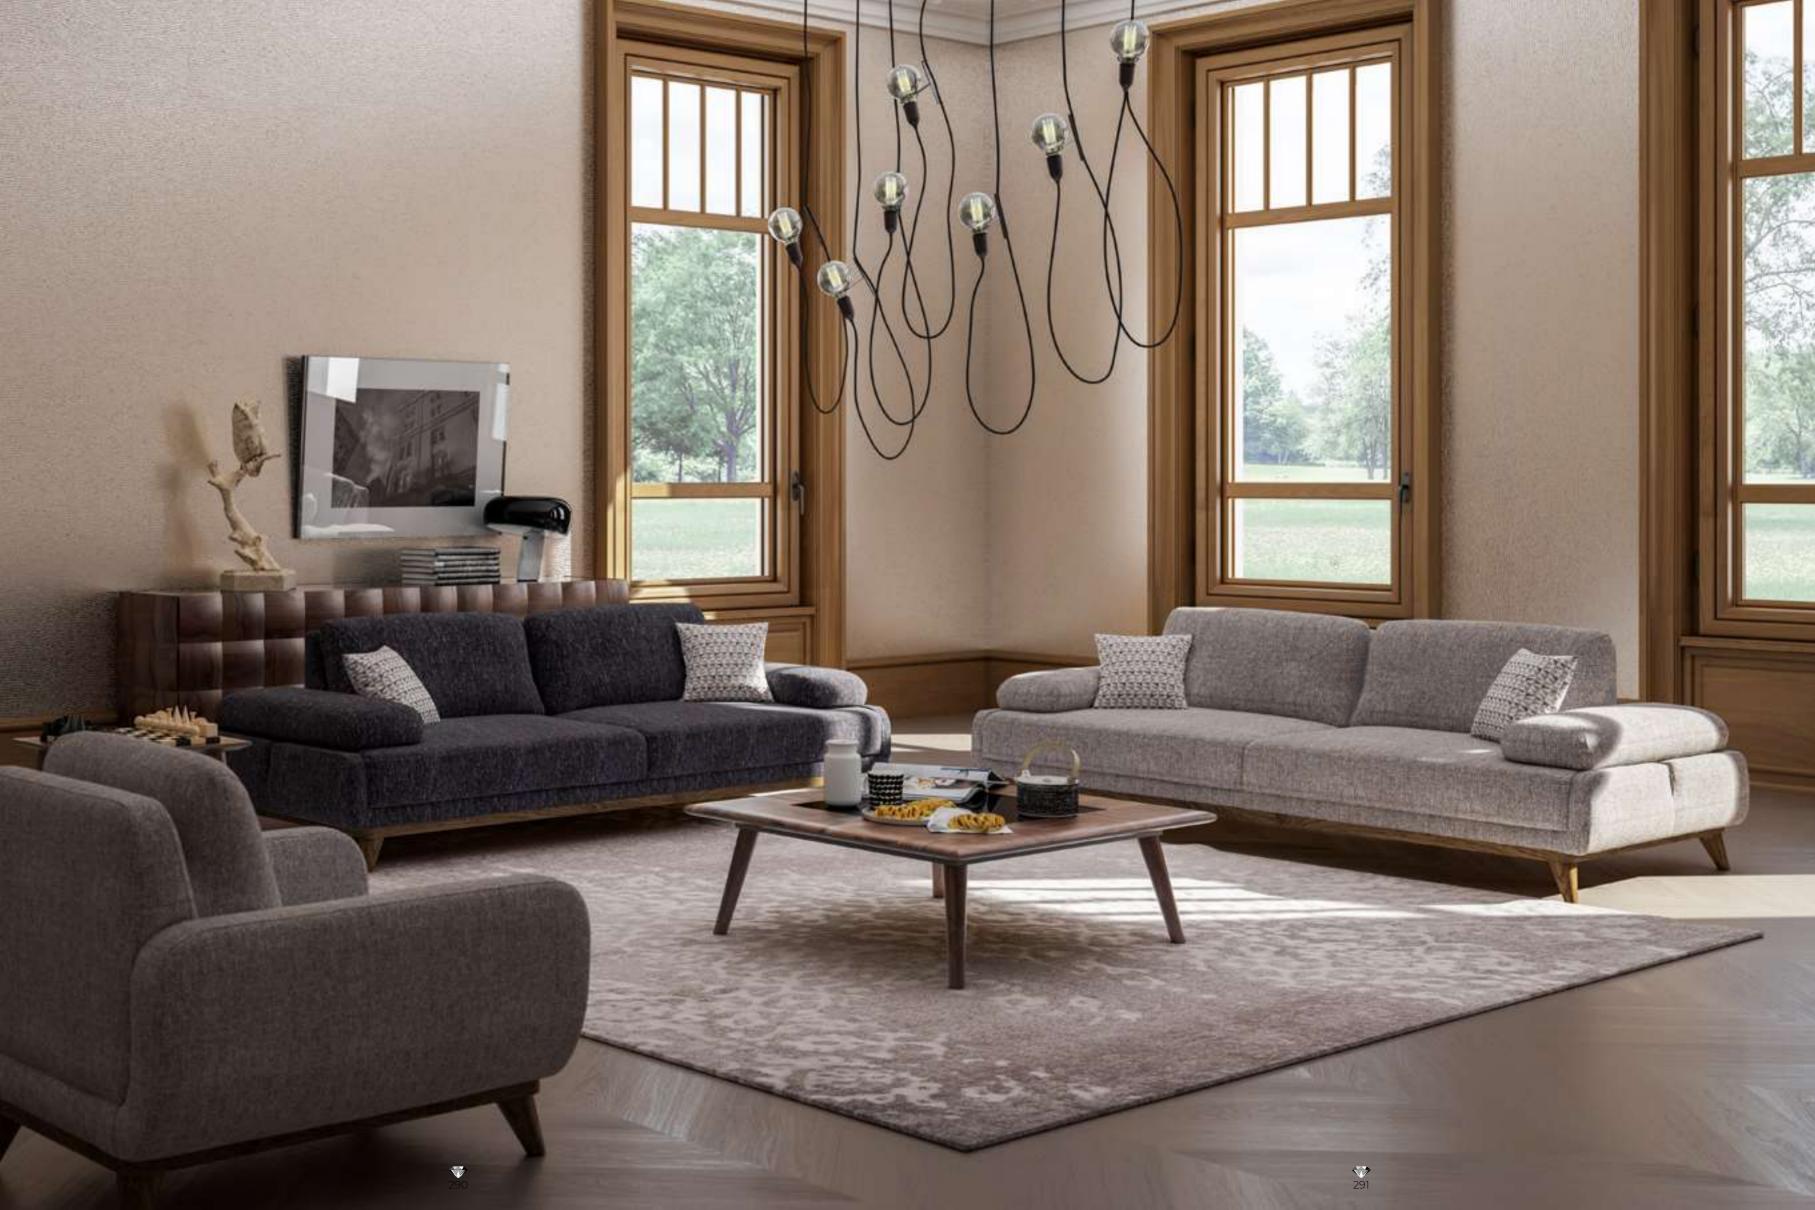

#### Recta V.1 Sofa Set

Recta Sofa, shaped on a flat platform, rises with matte metal legs. Comfortable cushions that allow you to spend a pleasant time are arranged and create a visual rhythm. Contrary to multiple seats, the round wing chair and side table break the stagnation of the rhythm and offer different usage areas. In addition, the linen fabric and stitches used in the throw pillows and cushions strengthen the harmony with a tone-on-tone stance. Its rigidity is maximized by the use of beech timber in its frame and the use of a supporting anchor bar in the sitting.

#### Recta V.2 Sofa Set

Recta Sofa, shaped on a flat platform, rises with matte metal legs. Comfortable cushions that allow you to spend a pleasant time are arranged and create a visual rhythm. Contrary to multiple seats, the round wing chair and side table break the stagnation of the rhythm and offer different usage areas. In addition, the linen fabric and stitches used in the throw pillows and cushions strengthen the harmony with a tone-on-tone stance. Its rigidity is maximized by the use of beech timber in its frame and the use of a supporting anchor bar in the sitting.

#### Recta V.3 Sofa Set

Recta Sofa, shaped on a flat platform, rises with matte metal legs. Comfortable cushions that allow you to spend a pleasant time are arranged and create a visual rhythm. Contrary to multiple seats, the round wing chair and side table break the stagnation of the rhythm and offer different usage areas. In addition, the linen fabric and stitches used in the throw pillows and cushions strengthen the harmony with a tone-on-tone stance. Its rigidity is maximized by the use of beech timber in its frame and the use of a supporting anchor bar in the sitting.