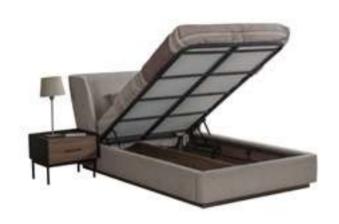

traction point of your home. With its headboard that embraces you, the bed in which you want to spend longer time supports visual comfort with its linen fabric. The products, which are given a contour effect with black painted mdf material, increase the sense of linearity with their high metal feet.









L COLLECTION / RITA



#### Rita Studio Bedroom

Reflecting the timeless elegance of wood with the American Walnut veneer used on the bodies, Rita Bedroom is a candidate to be the new attraction point of your home. With its headboard that embraces you, the bed in which you want to spend longer time supports visual comfort with its linen fabric. The products, which are given a contour effect with black painted mdf material, increase the sense of linearity with their high metal feet.











# Rita Dining Room

Choosing the timeless elegance of wood with the American walnut veneer used on the bodies, Rita Dining Room is a candidate to be the new attraction point of your home. The console, which is given a contour effect with black painted mdf surfaces, gains elegance with its glass led partition and metal legs. The extendable table brings ease of use.













## Rita Tv Unit

Crowning the pleasure of TV with the elegance of wood, the American moire walnut veneer Rita TV Unit is a candidate to be the new attraction point of your home. While a contour effect is given to the unit edges with black painted mdf surfaces, the design is completed with wall shelves that establish a relationship between simple geometric shapes.





Available in four different versions, Rit