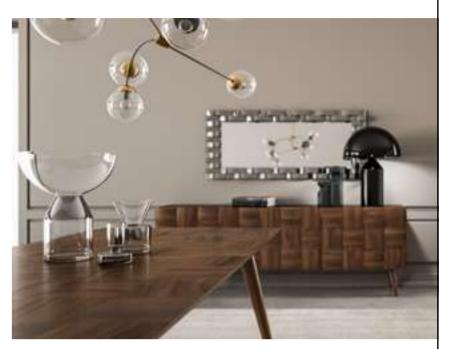

ofa Set

Kant Sofa Set; It offers a timeless seating group by elevating the perfect strength of wood with the nobility of black. This sofa set, which provides maximum comfort with the high quality sponges used in the seating areas, combines elegance and comfort. The legs made of beech wood stand out with their black lacquer and brass tumbled paint details. Beech timber is used for its frame and chenille linen fabric is used for its upholstery.







**274** 



### Pralin Dining Room

Pralin Dining Room creates an unusual atmosphere in homes with its wooden decorative curves. The square slice veneer, which is the reflection of these cambers on the dining table, is American moire parquet walnut. special connection metals are used to add strength to the table and with beech wood legs.













### Pralin Tv Unit

Praline TV Unit is a unique design that impresses with the details of wood and allows creating different combinations. In addition to the wide sections, the smoked painted glass used in front of the doors and the specially designed wood veneered decorative cambers give the TV unit a different look. While it is possible to choose TV unit modules according to the size of your room; It provides practicality with its multi-purpose shelves and storage areas.





**Pralin Rectangle Table** 



**Pralin Side Table** 

#### Pralin V.1 Sofa Set

Praline Voll Sofa welcomes you with all its comfort in the time you set aside for yourself after the tiredness of the day. Dense seat sponges that provide this comfort gain an exquisite style by being upholstered with imported l