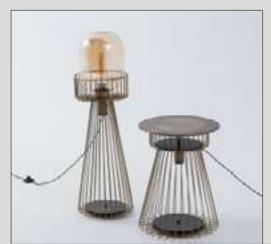

allic Anthracite

W:140 D:100 H:77



(200x100)



W:200 D:100 H:77



**Mobi Wood** 

W:240 D:100 H:77

(240x100)

**Elegant Ceramic** 



**Mosaic Calacatta Round Table** W:100 D:100 H:77



**Mosaic Marmo Round Table** W:100 D:100 H:77



**Mosic Marmo Round Table** W:100 D:100 H:77



**Pralin** W:151 D:47 H:86



**Elegant** W:100 D:30 H:94



**Elegant V.2** W:120 D:40 H:90



Viera W:130 D:41 H:86



Kant W:171 D:41 H:97

#### **Chest of Drawer**









Elegant W:68 D:44 H:107

**Rita** W:57 D:44 H:110

**Raks** W:65 D:45 H:116





Lima W:87 D:90 H:82

Gold W:87 D:90 H:82

Icona Anthracite W:68 D:50 H:106







Viera W:71 D:45 H:113

# Lighting







**Pal** W:47 D:50 H:180

Viera W:60 D:60 H:188

**Moll Gold** 









Moll Desk Gold

**Moll Smoked** 

**Moll Desk Smoked** 







Lines

Trio Lamp

Trio Desk Lamp

# Daybed



**Josephine Daybed** W:200 D:120 H:70





### REFLECTION OF YOU

nills.com 444 25 10