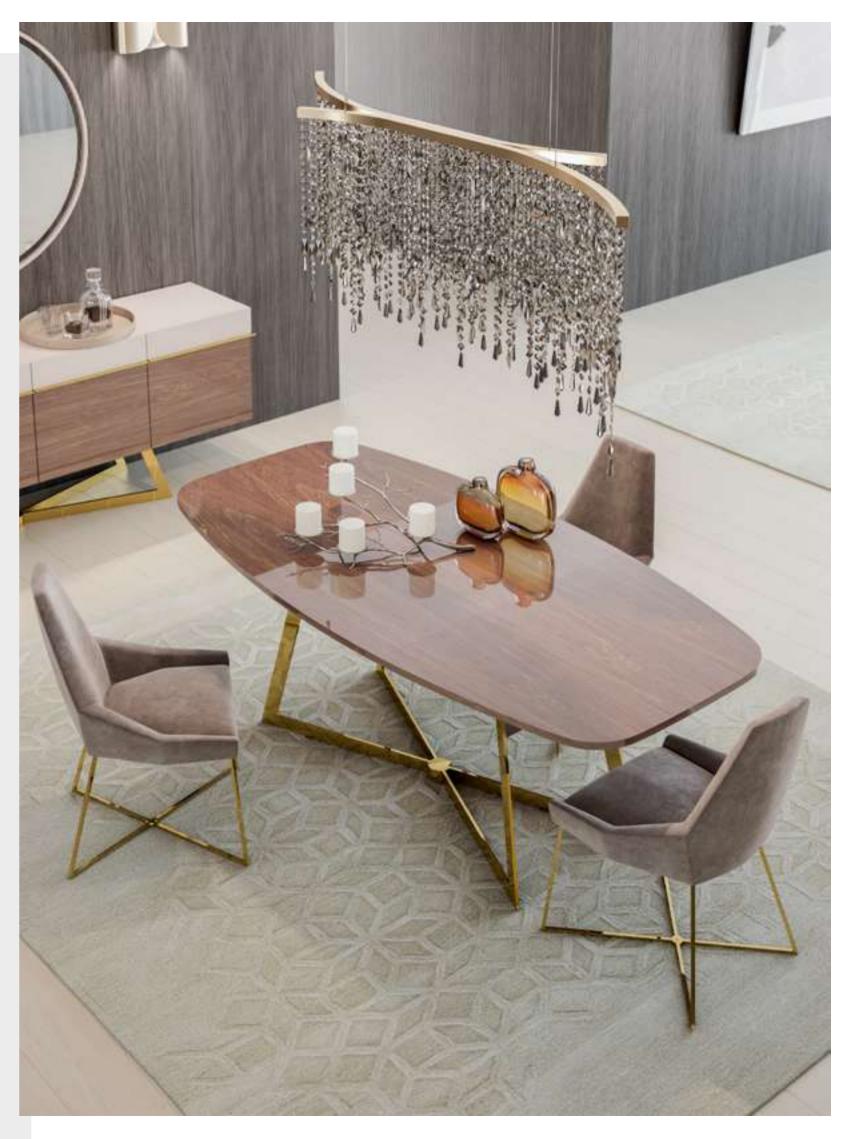

#### Aura Dining Room

Aura Dining Room carries the magnificent harmony of Italian walnut and gold metal plating to all its textures. High-quality craftsmanship is evident in all details in the collection, which offers an impressive unity in every respect. The oval edges of the dining table add a new taste to the comfort of the table.