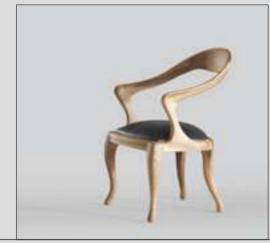

# Valeri V.1 Sofa Set

Valeri Sitting Group with 5 different versions; While it looks minimal with its inner surfaces, it catches a flamboyant stance with its quilted back details. The lounge chair and concave seat put you in the focus of the conversation. Linen fabric is used on the inside and nubuck fabric with imported leather look is used on the outside. A high level of comfort is experienced with its mobile seat cushion, back cushions and patterned throw pillows. In addition, beech timber and poplar plywood materials are used in its frame and metal parts in its legs.

# Valeri V.2 Sofa Set

Valeri Sitting Group with 5 different versions; While it looks minimal with its inner surfaces, it catches a flamboyant stance with its quilted back details. The lounge chair and concave seat put you in the focus of the conversation. Linen fabric is used on the inside and nubuck fabric with imported leather look is used on the outside. A high level of comfort is experienced with its mobile seat cushion, back cushions and patterned throw pillows. In addition, beech timber and poplar plywood materials are used in its frame and metal parts in its legs.

#### Valeri V.3 Sofa Set

Valeri Sitting Group with 5 different versions; While it looks minimal with its inner surfaces, it catches a flamboyant stance with its quilted back details. The lounge chair and concave seat put you in the focus of the conversation. Linen fabric is used on the inside and nubuck fabric with imported leather look is used on the outside. A high level of comfort is experienced with its mobile seat cushion, back cushions and patterned throw pillows. In addition, beech timber and poplar plywood materials are used in its frame and metal parts in its legs.

#### Valeri V.4 Sofa Set

Valeri Sitting Group with 5 different versions; While it looks minimal with its inner surfaces, it catches a flamboyant stance with its quilted back details. The lounge chair and concave seat put you in the focus of the conversation. Linen fabric is used on the inside and nubuck fabric with imported leather look is used on the outside. A high level of comfort is experienced with its mobile seat cushion, back cushions and patterned throw pillows. In addition, beech timber and poplar plywood materials are used in its frame and metal parts in its legs.

#### Valeri V.5 Sofa Set

Valeri Sitting Group with 5 different versions; While it looks minimal with its inner surfaces, it catches a flamboyant stance with its quilted back details. The lounge chair and concave seat put you in the focus of the conversation. Linen fabric is used on the inside and nubuck fabric with imported leather look is used on the outside. A high level of comfort is experienced with its mobile seat cushion, back cushions and patterned throw pillows. In addition, beech timber and poplar plywood materials are used in its frame and metal parts in its legs.