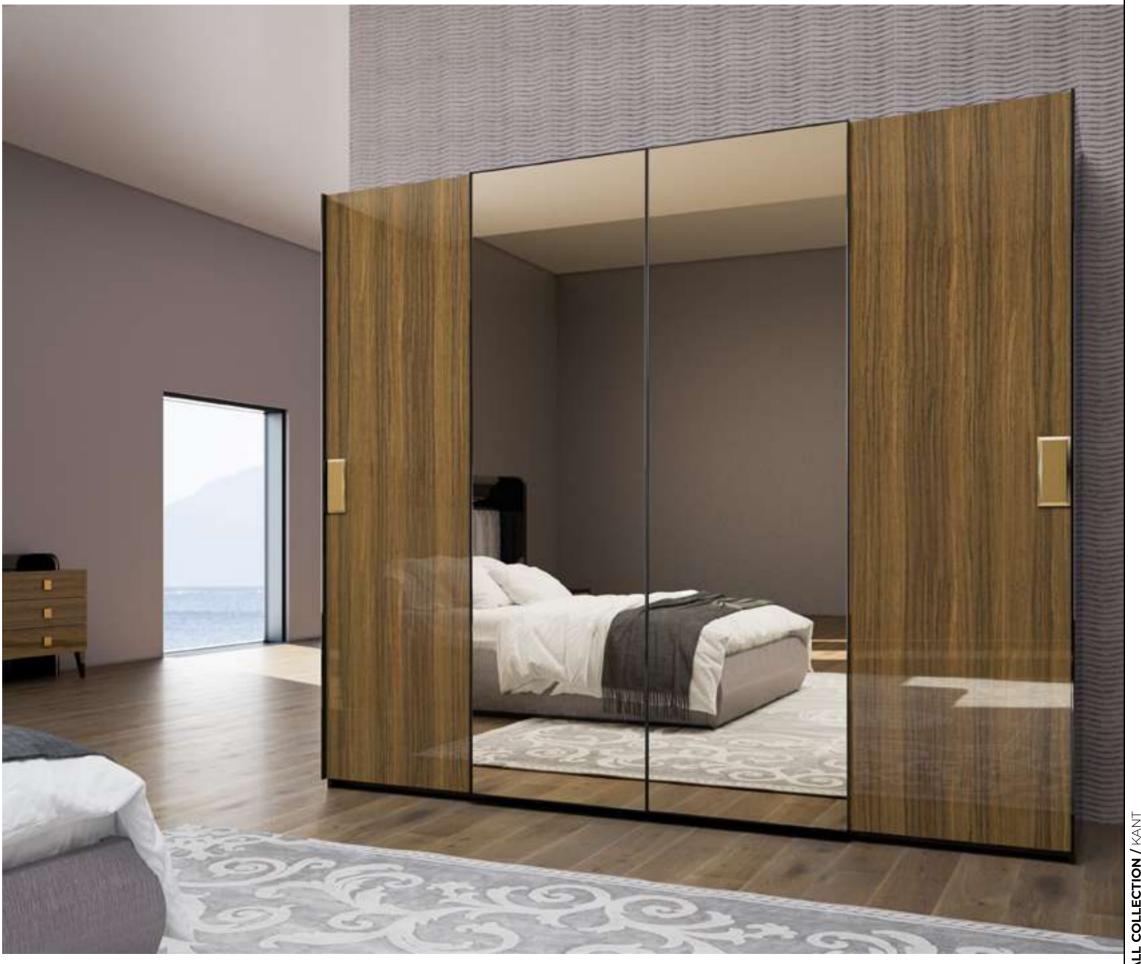

### Kant Bedroom

The Kant Bedroom, which will make you feel special, offers a magnificent look with its black lacquer paint and brass tumbled details. Combining functionality with elegance, Kant offers a wide use of space behind the synchronized sliding mirrored glass doors used in the wardrobe.

#### Kant Bedroom

The Kant Bedroom, which will make you feel special, offers a magnificent look with its black lacquer paint and brass tumbled details. Combining functionality with elegance, Kant offers a wide use of space behind the synchronized sliding mirrored glass doors used in the wardrobe.