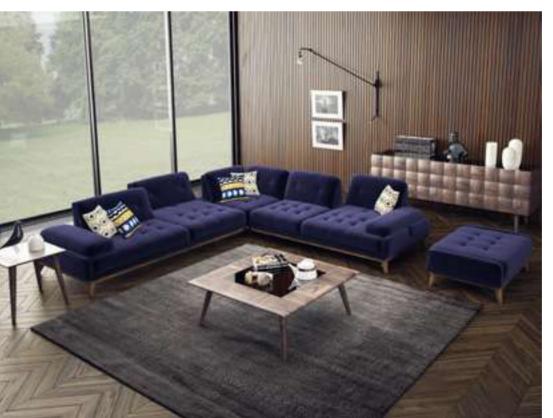

#### Recta V.1 Corner

Shaped on a flat platform, the Recta Corner rises with matte metal legs. Comfortable cushions that allow you to spend a pleasant time are arranged and create a visual rhythm. Side tables break the stagnation of the rhythm and offer different usage areas. In addition, the linen fabric and stitches used in the throw pillows and cushions strengthen the harmony with a tone-on-tone stance. Its rigidity is maximized by the use of beech timber in its skeleton and the use of a supporting anchor bar in the sitting.

#### Recta V.2 Corner

Shaped on a flat platform, the Recta Corner rises with matte metal legs. Comfortable cushions that allow you to spend a pleasant time are arranged and create a visual rhythm. Side tables break the stagnation of the rhythm and offer different usage areas. In addition, the linen fabric and stitches used in the throw pillows and cushions strengthen the harmony with a tone-on-tone stance. Its rigidity is maximized by the use of beech timber in its skeleton and the use of a supporting anchor bar in the sitting.

#### Recta V.3 Corner

Shaped on a flat platform, the Recta Corner rises with matte metal legs. Comfortable cushions that allow you to spend a pleasant time are arranged and create a visual rhythm. Side tables break the stagnation of the rhythm and offer different usage areas. In addition, the linen fabric and stitches used in the throw pillows and cushions strengthen the harmony with a tone-on-tone stance. Its rigidity is maximized by the use of beech timber in its skeleton and the use of a supporting anchor bar in the sitting.