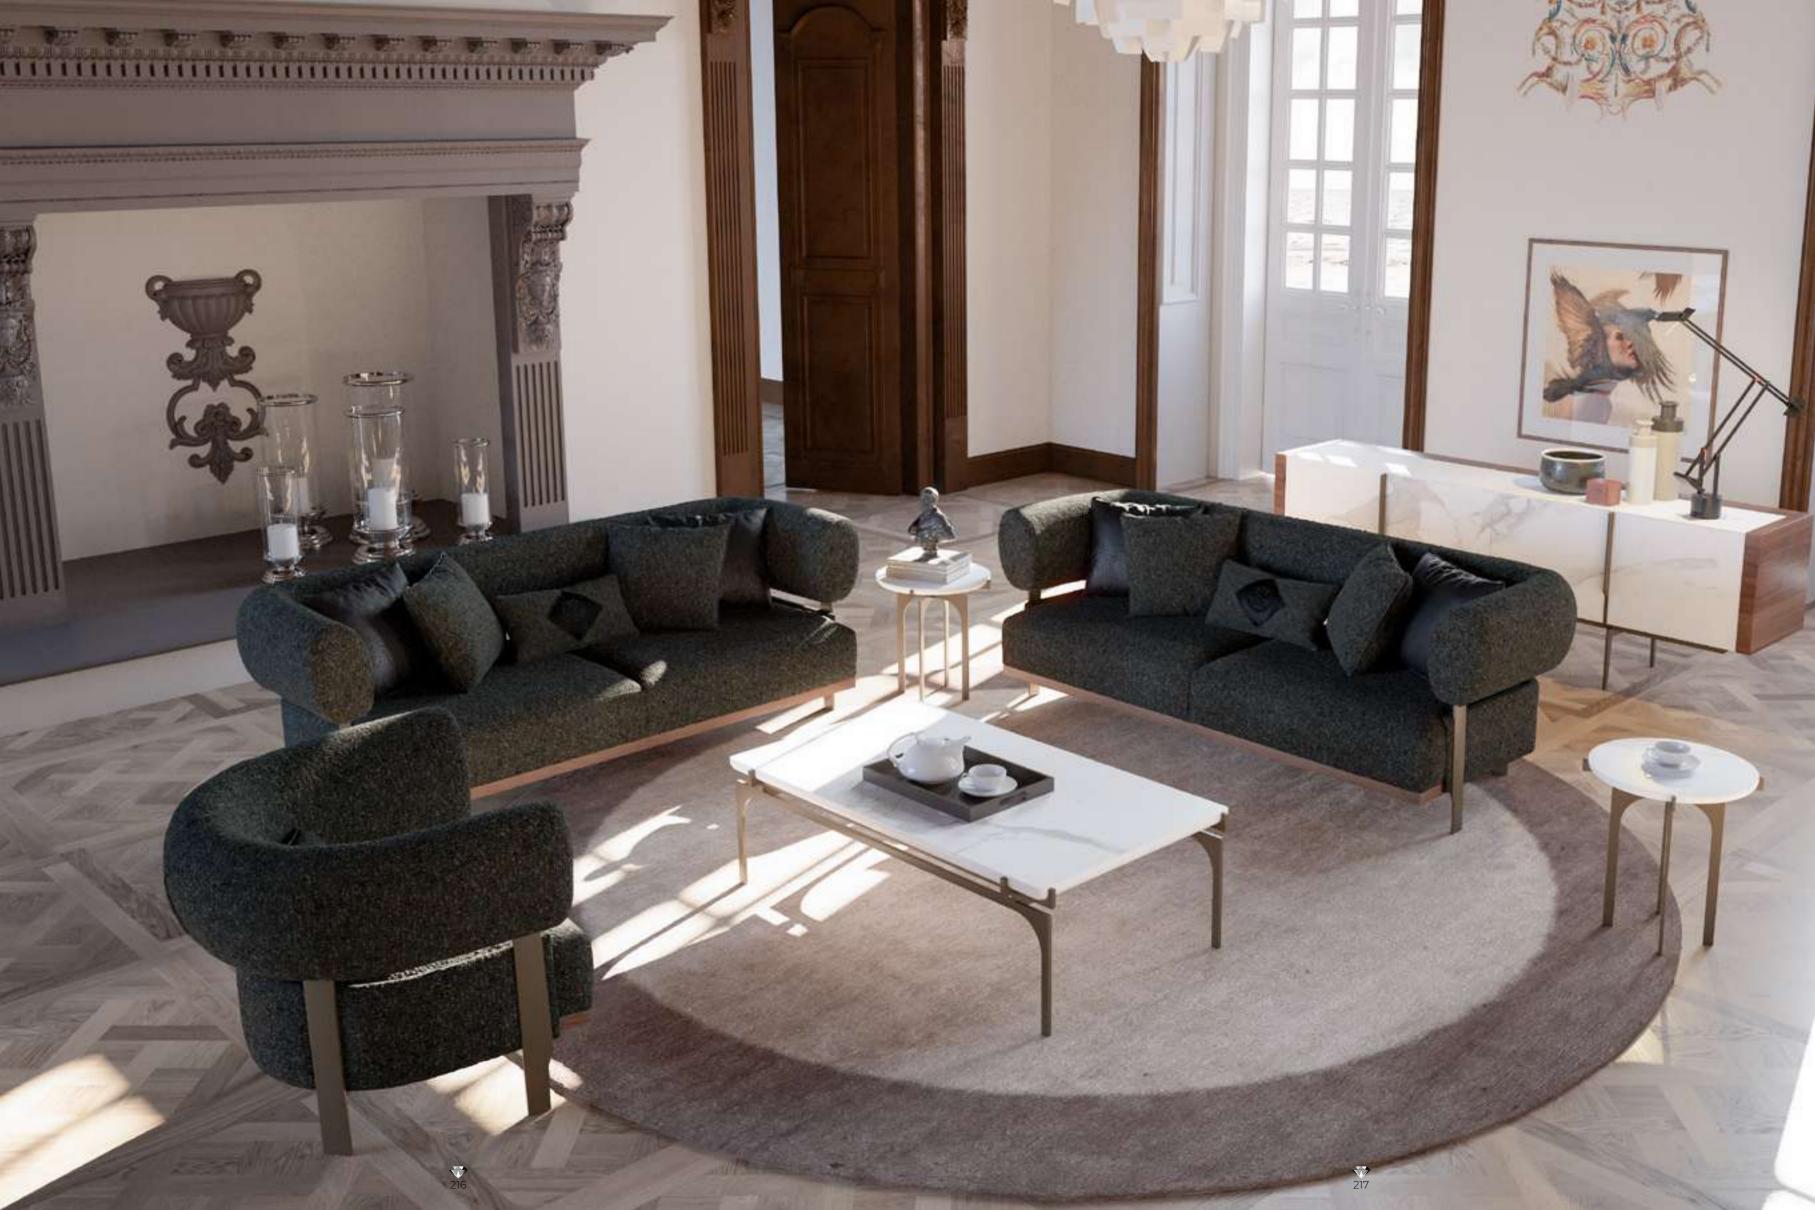

#### Icona Bedroom

Icona Bedroom, designed for you to get rid of all your tiredness and wake up with energy to the new day, is a candidate to be the center of attraction in your home with its comfort and functionality. Standing out with its vertical quilting workmanship and velvet-style fabric preference, the headboard completes the elegance of the bedsteads and nightstands. American walnut veneer is preferred for two-door sliding wardrobes. Bright anthracite color is used on the lower part of the dresser and drawers, as in the nightstands with marble pattern printed glass on them.

# NILLS / ALL COLLECTION / ICONA