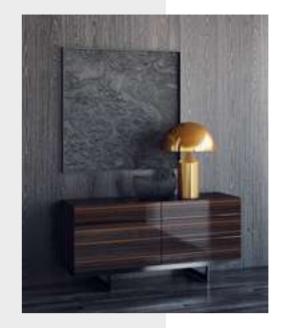

#### Icona Bedroom

Icona Bedroom, designed for you to get rid of all your tiredness and wake up with energy to the new day, is a candidate to be the center of attraction in your home with its comfort and functionality. Standing out with its vertical quilting workmanship and velvet-style fabric preference, the headboard completes the elegance of the bedsteads and nightstands. American walnut veneer is preferred for two-door sliding wardrobes. Bright anthracite color is used on the lower part of the dresser and drawers, as in the nightstands with marble pattern printed glass on them.