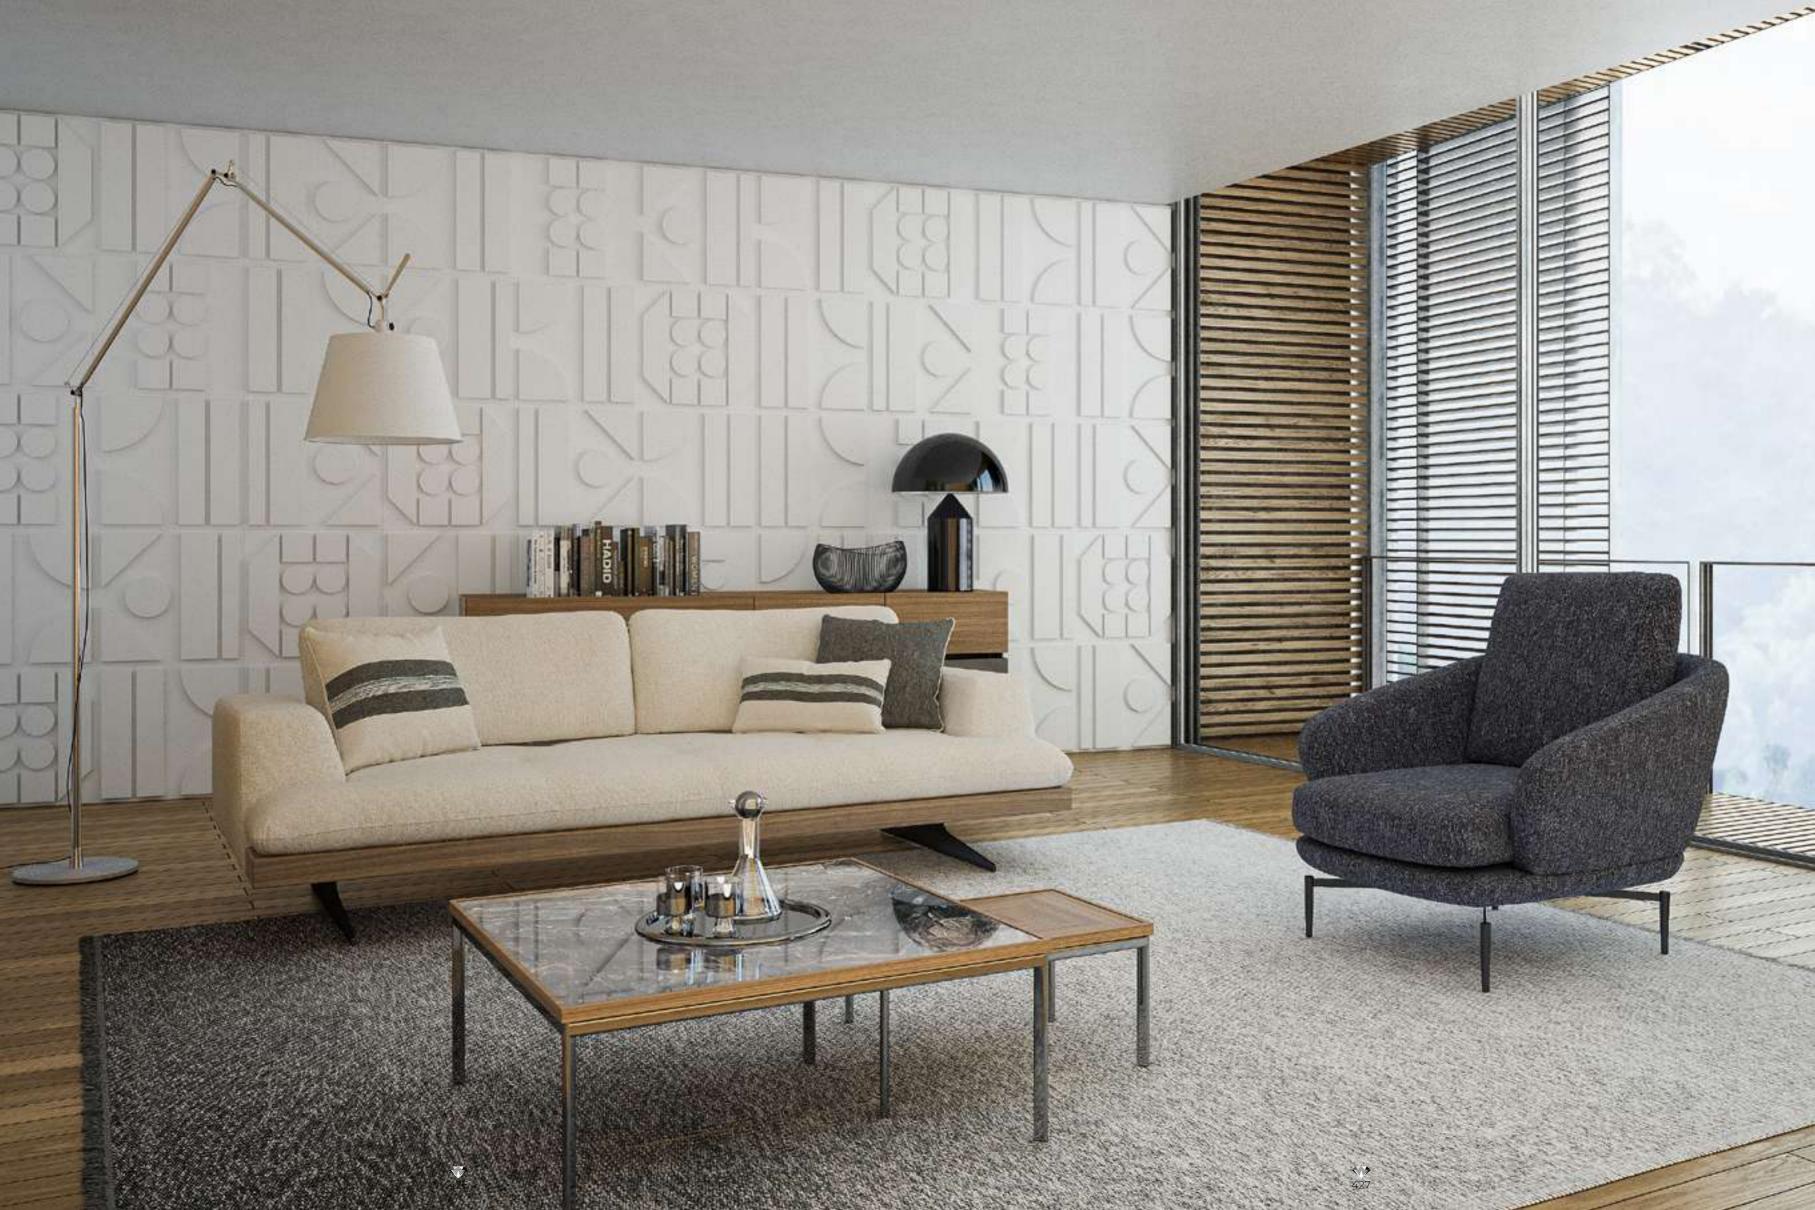

#### Icona Bedroom

Icona Bedroom, designed for you to get rid of all your tiredness and wake up with energy to the new day, is a candidate to be the center of attraction in your home with its comfort and functionality. Standing out with its vertical quilting workmanship and velvet-style fabric preference, the headboard completes the elegance of the bedsteads and nightstands. American walnut veneer is preferred for two-door sliding wardrobes. Bright anthracite color is used on the lower part of the dresser and drawers, as in the nightstands with marble pattern printed glass on them.