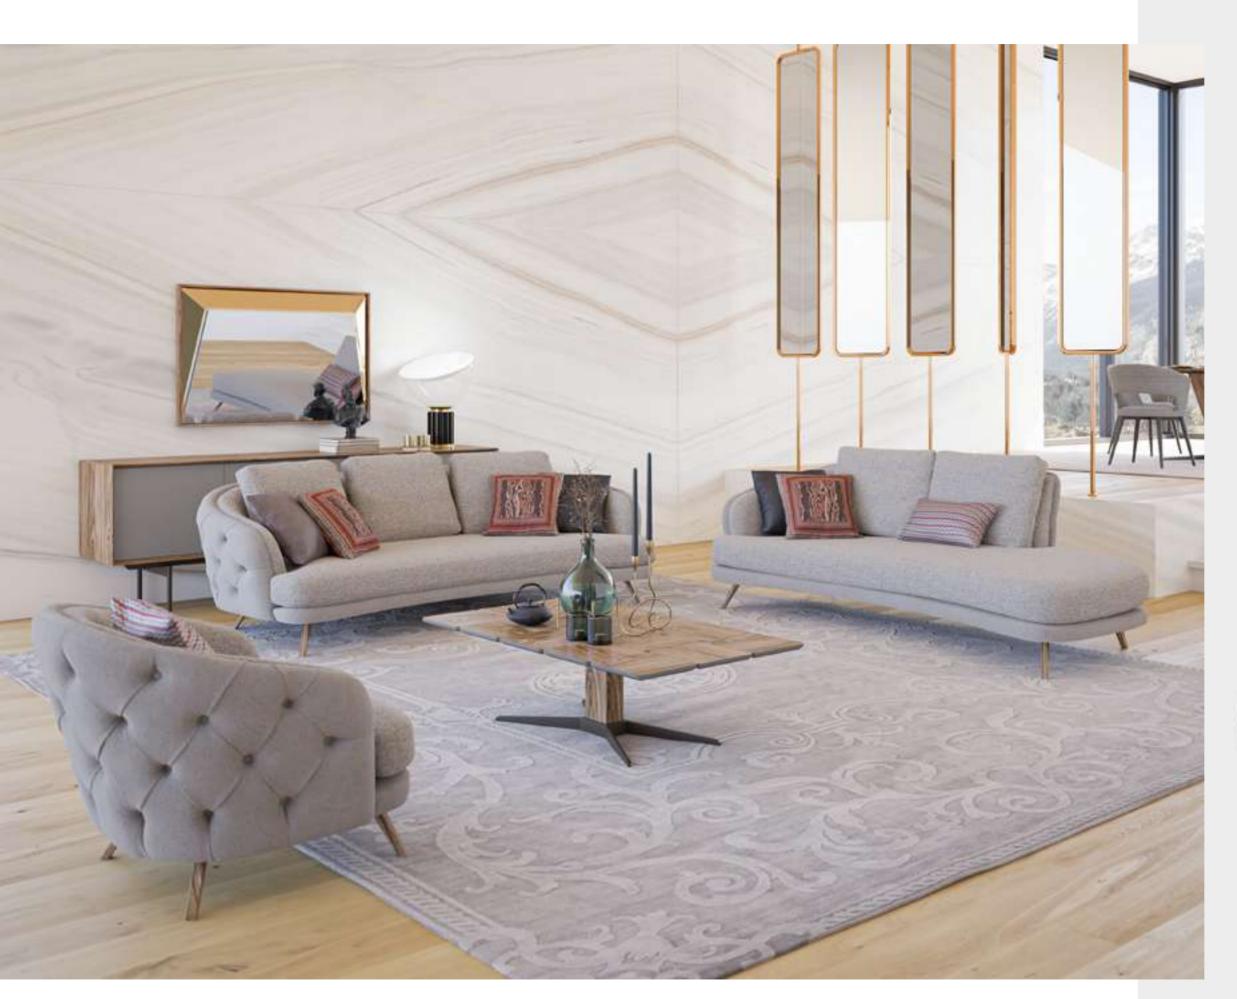

#### Aura Bedroom

Aura, which will change the atmosphere of your bedroom with its bright and stylish design, adds a new dimension to the understanding of quality. Gold-coloured metal legs and profile-framed bronze reflective glasses blend beautifully with the reflections of the varnished surfaces. High quality craftsmanship can be seen in all details in the italian walnut veneer collection.