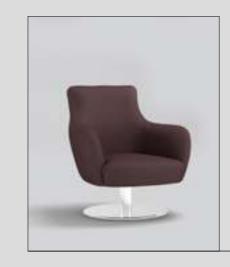

#### Mono Sofa Set

Offering a different usage experience with its triangular module with reading lamp as well as its wide and comfortable seating, Mono Sofa adorns its plain design with the harmony of wood and linen. Triangle coffee table, solid panel made of native walnut; the seat frame is made of coated MDF. In addition, the frame of the armchair is walnut, the seat frame and legs are beech wood.

### Mono Relax

Offering a different usage experience with its triangular module with reading lamp in addition to its wide and comfortable seating, Mono Relax Armchair adorns its plain design with the harmony of wood and linen. Triangle coffee table, solid panel made of Turkish walnut; the seat frame is made of veneered MDF. At the same time, the advantages of beech wood are used in the seat frame and legs.