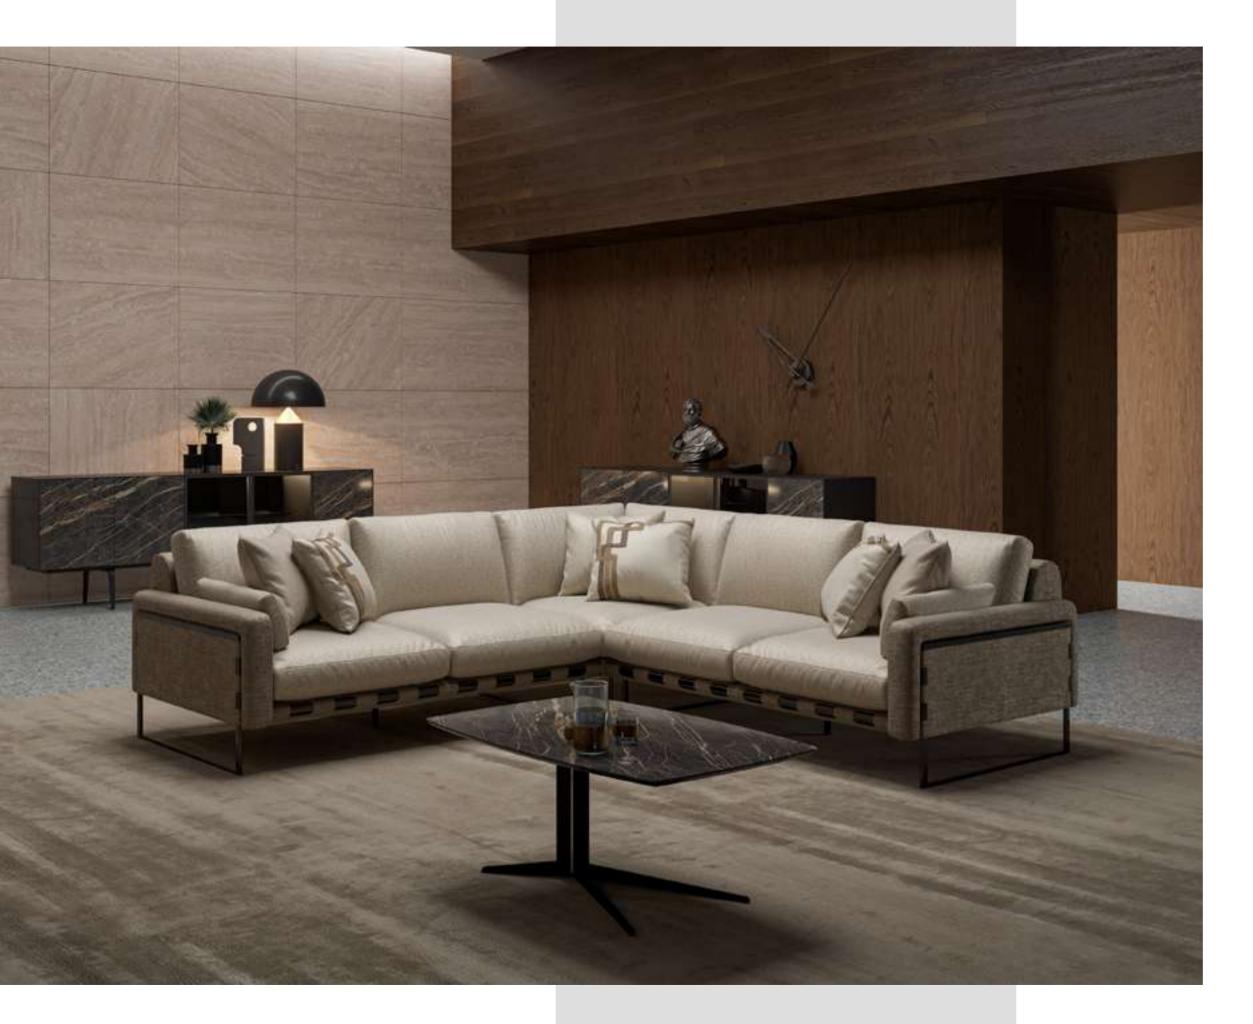

#### Recta V.1 Corner

Shaped on a flat platform, the Recta Corner rises with matte metal legs. Comfortable cushions that allow you to spend a pleasant time are arranged and create a visual rhythm. Side tables break the stagnation of the rhythm and offer different usage areas. In addition, the linen fabric and stitches used in the throw pillows and cushions strengthen the harmony with a tone-on-tone stance. Its rigidity is maximized by the use of beech timber in its skeleton and the use of a supporting anchor bar in the sitting.

#### Recta V.2 Corner

Shaped on a flat platform, the Recta Corner rises with matte metal legs. Comfortable cushions that allow you to spend a pleasant time are arranged and create a visual rhythm. Side tables break the stagnation of the rhythm and offer different usage areas. In addition, the linen fabric and stitches used in the throw pillows and cushions strengthen the harmony with a tone-on-tone stance. Its rigidity is maximized by the use of beech timber in its skeleton and the use of a supporting anchor bar in the sitting.

#### Recta V.3 Corner

Shaped on a flat platform, the Recta Corner rises with matte metal legs. Comfortable cushions that allow you to spend a pleasant time are arranged and create a visual rhythm. Side tables break the stagnation of the rhythm and offer different usage areas. In addition, the linen fabric and stitches used in the throw pillows and cushions strengthen the harmony with a tone-on-tone stance. Its rigidity is maximized by the use of beech timber in its skeleton and the use of a supporting anchor bar in the sitting.