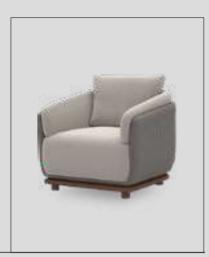

#### Alba Sofa Set

Alba, which means the light that appears before the sunrise, is preparing to enter your life as a symbol of new beginnings. While referring to the meaning of its name with its linear style of clarity and aesthetics, it improves the energy of the environment with the atmosphere it creates.

Alba Armchair demonstrates the importance given to the use of natural materials with its beech wood lathe feet and bouclé fabric with high cotton content; It offers a long service life with the use of beech timber and poplar plywood in its frames.