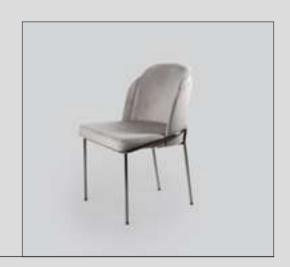

# Roza Dining Room

The first appearance of the Roza Dining Room is strong calacatta ceramic top. Specially painted metal legs, which create a pleasant harmony with the colors on the ceramic, soften the table edges with a curve. While tempered glass on the table top and extra transparent glass surfaces on the console complete the smooth appearance of the collections, American moire walnut veneered mdf material is used on the sides.

### Roza Dining Rroom

There is crash-preventive brake mechanism on the console, for which natural walnut veneering and metal legs are used. To sum up, Icona Dining Room Set comprises strong elements for the ones who want to prepare exquisite presentations companied by the harmony of glass and metal.