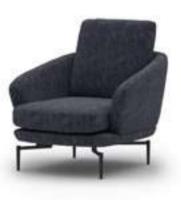

#### Recta V.1 Sofa Set

Recta Sofa, shaped on a flat platform, rises with matte metal legs. Comfortable cushions that allow you to spend a pleasant time are arranged and create a visual rhythm. Contrary to multiple seats, the round wing chair and side table break the stagnation of the rhythm and offer different usage areas. In addition, the linen fabric and stitches used in the throw pillows and cushions strengthen the harmony with a tone-on-tone stance. Its rigidity is maximized by the use of beech timber in its frame and the use of a supporting anchor bar in the sitting.