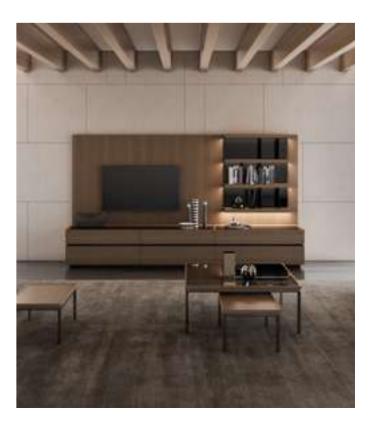

#### Icona Tv Unit

The Icona TV Unit, in which American moire walnut veneer is used in the wooden parts, is painted with marble patterned glass on the upper surface and bright anthracite color is used on the lower part. It offers suitable storage and display space for your objects with its LED illuminated library and showcase. The TV unit, which will give your home a rich stance, can be preferred according to your needs, whether it is single or with all modules.

#### Icona Tv Unit

Icona TV Unit, embodied in American moire walnut, makes a name for itself with its elegance in its category. The unit with black painted tempered glass on the upper surface and black plexiglass panel on the vertical sections of the shelves; When combined with the moires of the wood, it achieves a stylish harmony. It offers suitable storage and display space for your objects with its LED illuminated library and showcase. The TV unit, which will give your home a rich stance, can be preferred according to your needs, whether it is single or with all modules.