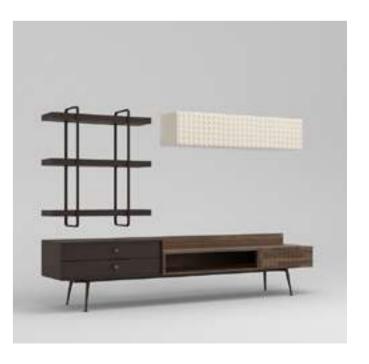

#### Icona Tv Unit

The Icona TV Unit, in which American moire walnut veneer is used in the wooden parts, is painted with marble patterned glass on the upper surface and bright anthracite color is used on the lower part. It offers suitable storage and display space for your objects with its LED illuminated library and showcase. The TV unit, which will give your home a rich stance, can be preferred according to your needs, whether it is single or with all modules.

#### Icona Tv Unit

Icona TV Unit, embodied in American moire walnut, makes a name for itself with its elegance in its category. The unit with black painted tempered glass on the upper surface and black plexiglass panel on the vertical sections of the shelves; When combined with the moires of the wood, it achieves a stylish harmony. It offers suitable storage and display space for your objects with its LED illuminated library and showcase. The TV unit, which will give your home a rich stance, can be preferred according to your needs, whether it is single or with all modules.