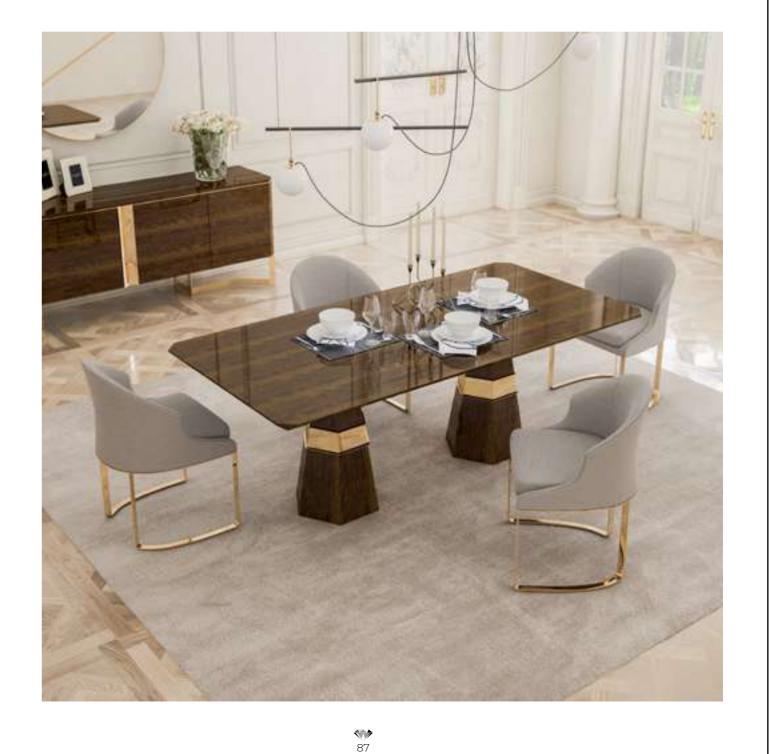

#### Lisa Dining Room

Produced using stainless metal and ocaliptus wood veneered, Lisa Dining Room adds a different perspective to luxury furniture design with its modern lines and avant-garde touches. Gold-plated metal decors and glossy surface finishes provide cleanliness to the collection. Eyecatcher table with sharp lines, consists of coated mdf surfaces.