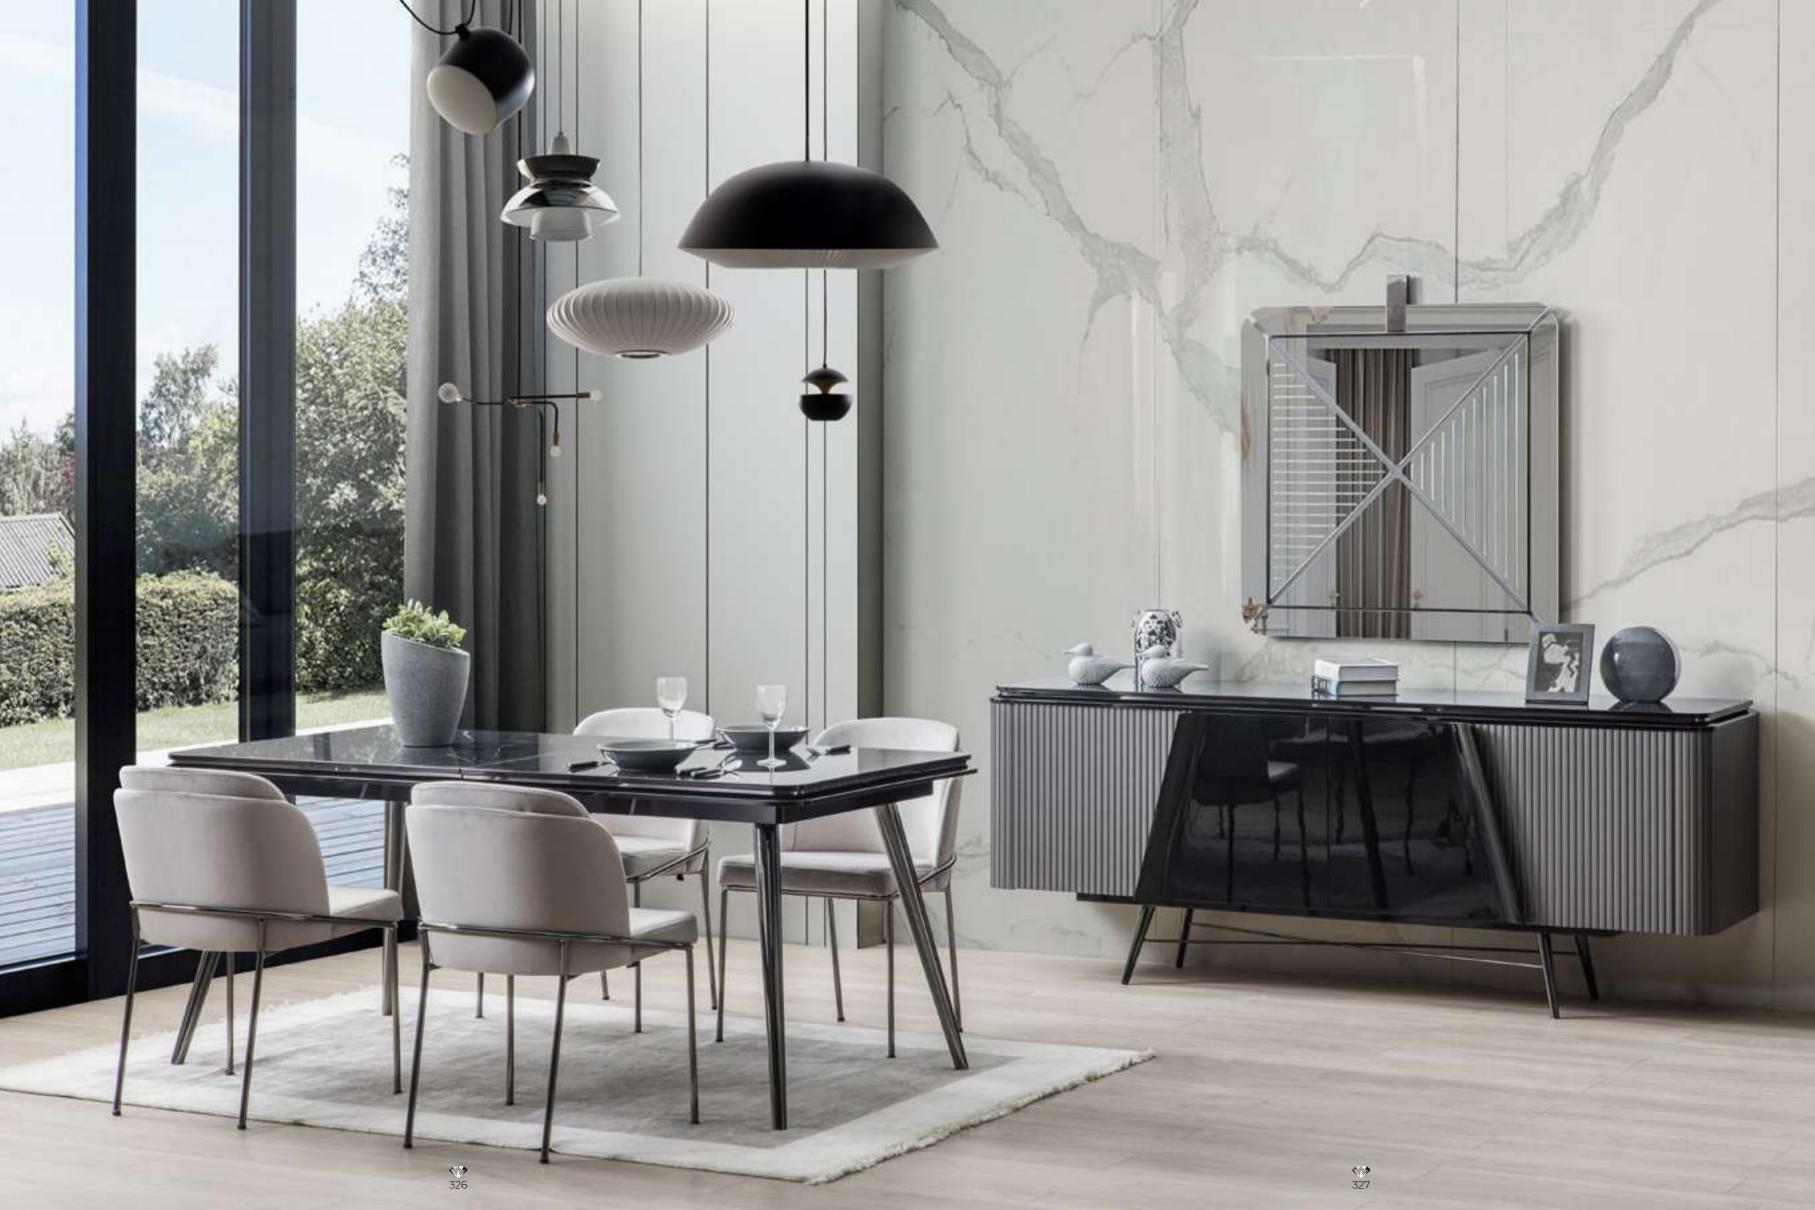

# Icona Dining Room

Metal parts will be placed on the legs of Icona Dining Room, where American walnut is used in wooden parts. Bright anthracite color is used on the lower part of the console, the upper parts of which are painted glass with a marble pattern. The glass used in the middle of the dining table and produced with the painting technique completes this harmony.

# Icona Dining Room

Icona Dining Room embodied with American walnut will feature metal parts on the legs. The products with black painted tempered glass on the upper items, when combined with the moires of the wood, catches a stylish harmony.

# Icona Dining Rroom

Icona Dining Room embodied with American walnut will feature metal parts on the legs. The products with black painted tempered glass on the upper items, when combined with the moires of the wood, catches a stylish harmony.