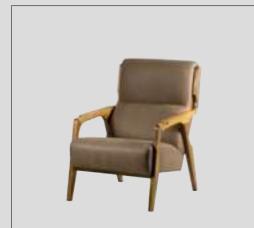

#### Aura V.1 Sofa Set

Offering a superior seating experience for your family and guests with its comfort and ergonomics, Aura Living set deserves all the appreciation with its visual design too. The armchair, which has two different versions, offers you the right to choose with different color and armchair options. Wooden armchair with curved plywood surrounding its back; The oval-shaped berjer, on the other hand, becomes unique with its rotating mechanism. Beech wood and profile frame are used in its production, Italian Walnut veneered MDF is used on the sides and frames of the seats, and linen and chenille linen fabric is used in its unholstery. upholstery.

Aura Ahşap

#### Aura V.2 Sofa Set

Offering a superior seating experience for your family and guests with its comfort and ergonomics, Aura Living set deserves all the appreciation with its visual design too. The armchair, which has two different versions, offers you the right to choose with different color and armchair options. Wooden armchair with curved plywood surrounding its back; The oval-shaped berjer, on the other hand, becomes unique with its rotating mechanism. Beech wood and profile frame are used in its production, Italian Walnut veneered MDF is used on the sides and frames of the seats, and linen and chenille linen fabric is used in its upholstery.