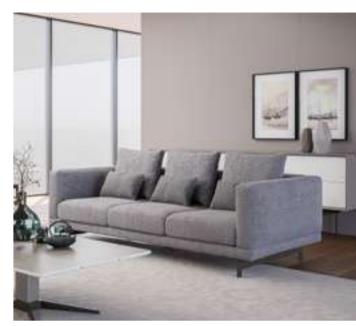

#### Recta V.1 Sofa Set

Recta Sofa, shaped on a flat platform, rises with matte metal legs. Comfortable cushions that allow you to spend a pleasant time are arranged and create a visual rhythm. Contrary to multiple seats, the round wing chair and side table break the stagnation of the rhythm and offer different usage areas. In addition, the linen fabric and stitches used in the throw pillows and cushions strengthen the harmony with a tone-on-tone stance. Its rigidity is maximized by the use of beech timber in its frame and the use of a supporting anchor bar in the sitting.