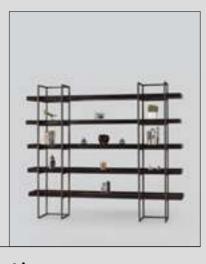

# Recta Oak Dining Room

Recta Dining Room reflects all the styles of modern lines in furniture with its custom made metal paint and Italian oak veneer. While the collection made of mdf which makes a difference with its original design; It adds freshness to your home with its soft colors. In addition, the metal legs used in the console together with the metal profile guarantee its durability.

#### Recta Oak

Recta TV Unit reflects all the styles of modern furniture with its custom made metal paint and Italian Oak veneer. While the set made of mdf material makes a difference with its original design; It adds freshness to your home with its soft colors. In addition, the metal legs used together with the metal profile guarantee durability.