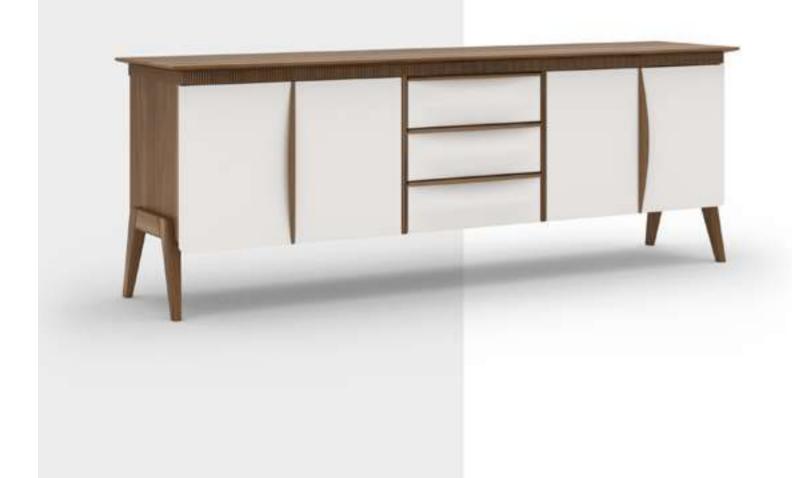

# Icona Dining Room

Metal parts will be placed on the legs of Icona Dining Room, where American walnut is used in wooden parts. Bright anthracite color is used on the lower part of the console, the upper parts of which are painted glass with a marble pattern. The glass used in the middle of the dining table and produced with the painting technique completes this harmony.

# Icona Dining Room

Icona Dining Room embodied with American walnut will feature metal parts on the legs. The products with black painted tempered glass on the upper items, when combined with the moires of the wood, catches a stylish harmony.

# Icona Dining Rroom

Icona Dining Room embodied with American walnut will feature metal parts on the legs. The products with black painted tempered glass on the upper items, when combined with the moires of the wood, catches a stylish harmony.