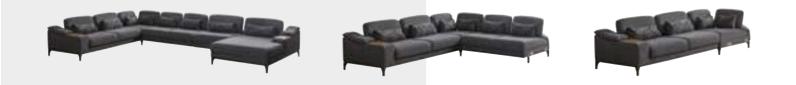

#### Recta V.1 Sofa Set

Recta Sofa, shaped on a flat platform, rises with matte metal legs. Comfortable cushions that allow you to spend a pleasant time are arranged and create a visual rhythm. Contrary to multiple seats, the round wing chair and side table break the stagnation of the rhythm and offer different usage areas. In addition, the linen fabric and stitches used in the throw pillows and cushions strengthen the harmony with a tone-on-tone stance. Its rigidity is maximized by the use of beech timber in its frame and the use of a supporting anchor bar in the sitting.

#### Recta V.1 Corner

Shaped on a flat platform, the Recta Corner rises with matte metal legs. Comfortable cushions that allow you to spend a pleasant time are arranged and create a visual rhythm. Side tables break the stagnation of the rhythm and offer different usage areas. In addition, the linen fabric and stitches used in the throw pillows and cushions strengthen the harmony with a tone-on-tone stance. Its rigidity is maximized by the use of beech timber in its skeleton and the use of a supporting anchor bar in the sitting.

#### Recta V.1 Relax

Shaped on a flat platform, Recta rises with matte metal legs. Comfortable cushions that allow you to spend a pleasant time are arranged and create a visual rhythm. The side table and the resting module break the monotony of the rhythm and offer different usage areas. In addition, the linen fabric and stitches used in the throw pillows and cushions strengthen the harmony with a tone-on-tone stance. Its rigidity is maximized by the use of beech timber in its frame and the use of a supporting anchor bar in the sitting.