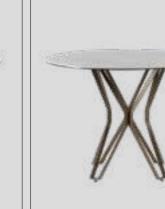

# Icona Dining Room

Metal parts will be placed on the legs of Icona Dining Room, where American walnut is used in wooden parts. Bright anthracite color is used on the lower part of the console, the upper parts of which are painted glass with a marble pattern. The glass used in the middle of the dining table and produced with the painting technique completes this harmony.

# Icona Dining Room

Icona Dining Room embodied with American walnut will feature metal parts on the legs. The products with black painted tempered glass on the upper items, when combined with the moires of the wood, catches a stylish harmony.

# Icona Dining Rroom

Icona Dining Room embodied with American walnut will feature metal parts on the legs. The products with black painted tempered glass on the upper items, when combined with the moires of the wood, catches a stylish harmony.