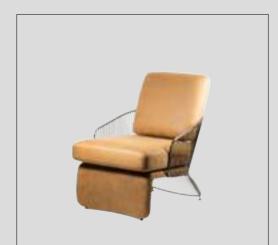

#### Alba Sofa Set

Alba, which means the light that appears before the sunrise, is preparing to enter your life as a symbol of new beginnings. While referring to the meaning of its name with its linear style of clarity and aesthetics, it improves the energy of the environment with the atmosphere it creates.

Alba Armchair demonstrates the importance given to the use of natural materials with its beech wood lathe feet and bouclé fabric with high cotton content; It offers a long service life with the use of beech timber and poplar plywood in its frames.