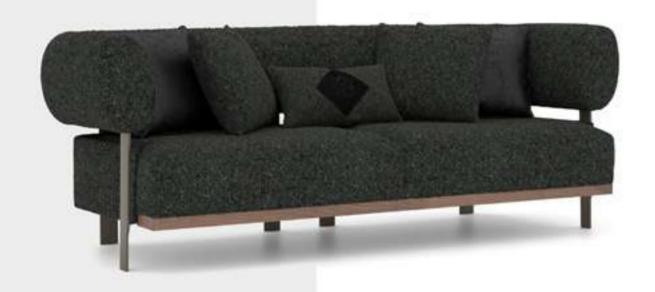

#### Recta V.1 Sofa Set

Recta Sofa, shaped on a flat platform, rises with matte metal legs. Comfortable cushions that allow you to spend a pleasant time are arranged and create a visual rhythm. Contrary to multiple seats, the round wing chair and side table break the stagnation of the rhythm and offer different usage areas. In addition, the linen fabric and stitches used in the throw pillows and cushions strengthen the harmony with a tone-on-tone stance. Its rigidity is maximized by the use of beech timber in its frame and the use of a supporting anchor bar in the sitting.