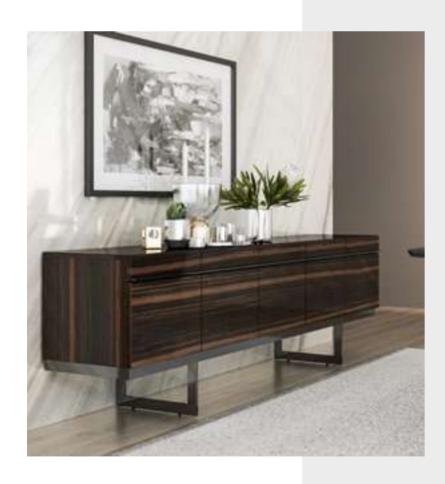

# NILLS / ALL COLLECTION / ICONA

# Icona Dining Room

Metal parts will be placed on the legs of Icona Dining Room, where American walnut is used in wooden parts. Bright anthracite color is used on the lower part of the console, the upper parts of which are painted glass with a marble pattern. The glass used in the middle of the dining table and produced with the painting technique completes this harmony.

#### Icona Tv Unit

The Icona TV Unit, in which American moire walnut veneer is used in the wooden parts, is painted with marble patterned glass on the upper surface and bright anthracite color is used on the lower part. It offers suitable storage and display space for your objects with its LED illuminated library and showcase. The TV unit, which will give your home a rich stance, can be preferred according to your needs, whether it is single or with all modules.