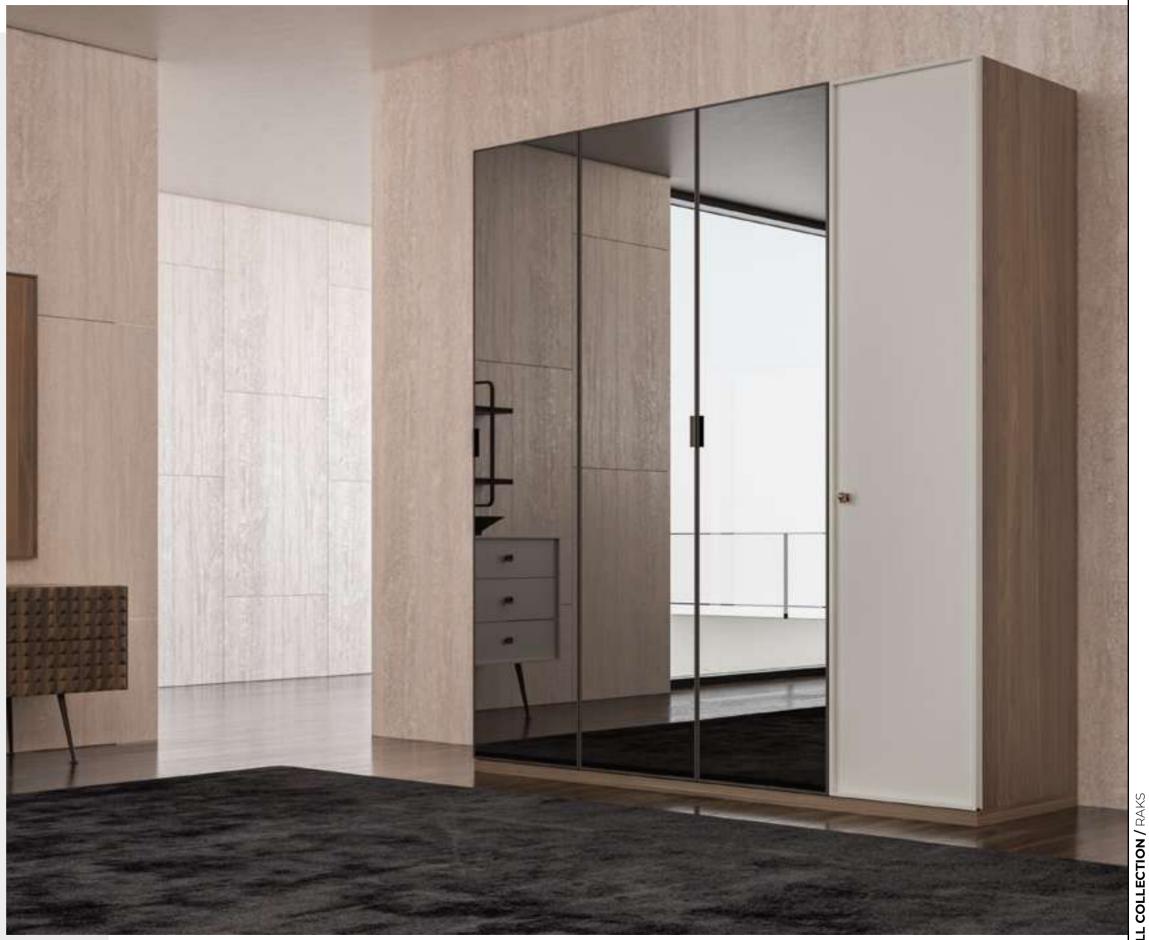

#### Icona Bedroom

Icona Bedroom, designed for you to get rid of all your tiredness and wake up with energy to the new day, is a candidate to be the center of attraction in your home with its comfort and functionality. Standing out with its vertical quilting workmanship and velvet-style fabric preference, the headboard completes the elegance of the bedsteads and nightstands. American walnut veneer is preferred for two-door sliding wardrobes. Bright anthracite color is used on the lower part of the dresser and drawers, as in the nightstands with marble pattern printed glass on them.