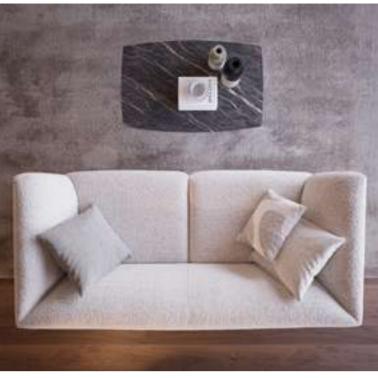

the wall size on which you will position the unit. At the same time, the painted glass surfaces surrounding the unit are covered with melamine-coated particle boards; Reflective glasses are supported by aluminum frames.





162

163

#### Alba Sofa Set

Alba, which means the light that appears before the sunrise, is preparing to enter your life as a symbol of new beginnings. While referring to the meaning of its name with its linear style of clarity and aesthetics, it improves the energy of the environment with the atmosphere it creates.

Alba Armchair demonstrates the importance given to the use of natural materials with its beech wood lathe feet and bouclé fabric with high cotton content; It offers a long service life with the use of beech timber and poplar plywood in its frames.













### Lines V.1 Sofa Set

Crowning ergonomics with elegance, Lines opens the doors of a world where time stops to those who choose it. Thin armrests make room for plenty of throw pillows and cushions, allowing you to get lost in the seat. The satin woven fabric, on the other hand, provides a special finish to the seat by making glittering transitions on the metal base.

While the cylindrical metal base and legs are plated in smoked color, the seat sponge is polyurethane with high elasticity. The product accompanies your most special moments for many years with the beech timber and poplar plywood used in its frame.







### Lines V.2 Sofa Set

Crowning ergonomics with elegance, Lines opens the doors of a world where time stops to those who choose it. Thin armrests make room for plen