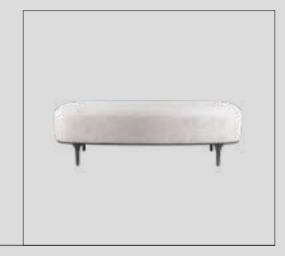

#### Alba Sofa Set

Alba, which means the light that appears before the sunrise, is preparing to enter your life as a symbol of new beginnings. While referring to the meaning of its name with its linear style of clarity and aesthetics, it improves the energy of the environment with the atmosphere it creates.

Alba Armchair demonstrates the importance given to the use of natural materials with its beech wood lathe feet and bouclé fabric with high cotton content; It offers a long service life with the use of beech timber and poplar plywood in its frames.