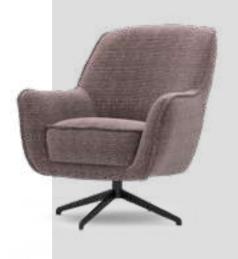

Available in four different versions, Rita has a simple and modern silhouette where the soft fabric texture is gracefully punctuated by thin metal legs. The open seat base creates an aesthetically pleasing angle with piping that accentuates the seat metal. The feature of being a bed by opening with the back mechanism in the triple sofa offers a practical solution that can be used in case of need. In its frame, beech timber and poplar plywood materials are used. In addition, the wing chair creates a nice composition with a metal spider leg with a swivel mechanism.