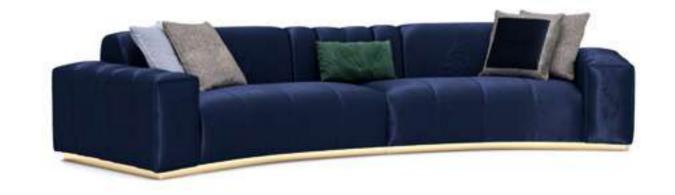

armchair also offers a long service life with its frame made of beech wood and plywood and zigzag springs that support its seat. Woven fabric is used for the upholstery, gold colored stainless metal is used around the MDF frame at the base, and natural wood is used for the legs.







## NILLS / ALL COLLECTION / LISA

#### Lisa Yay V.2 Sofa Set

The Lisa Bow Living Room gets its name from its bow-shaped frame. Differentiating in terms of design with this feature that distinguishes it from its counterparts, the armchair also offers a long service life with its frame made of beech wood and plywood and zigzag springs that support its seat. Woven fabric is used for the upholstery, gold colored stainless metal is used around the MDF frame at the base, and natural wood is used for the legs.







#### Elegant Bedroom

The silent symphony of the transformation from wood to art, Elegant Bedroom captures a luxurious stance with a combination of plain design and the right materials. Metal legs and profile framed bronze reflective glasses are in perfect harmony with the dark color of the ebony veneer. Offering sliding and standart opening door options together, the cabinet brings functionality to your room; the bed frame is characterized by vertical seams.











#### Elegant Bedroom

The silent symphony of the transformation from wood to art, Elegant Bedroom captures a luxurious stance with a combination of plain design and the right materials. Metal legs and profile framed bronze reflective glasses are in perfect harmony with the dark color of the ebony veneer. Offering slidin