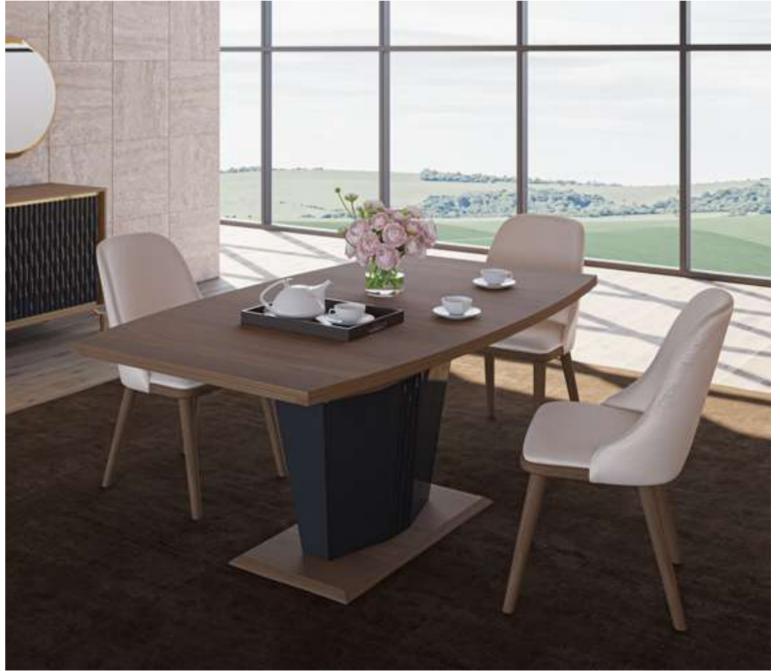

# Icona Dining Room

Metal parts will be placed on the legs of Icona Dining Room, where American walnut is used in wooden parts. Bright anthracite color is used on the lower part of the console, the upper parts of which are painted glass with a marble pattern. The glass used in the middle of the dining table and produced with the painting technique completes this harmony.

# Icona Dining Room

Icona Dining Room embodied with American walnut will feature metal parts on the legs. The products with black painted tempered glass on the upper items, when combined with the moires of the wood, catches a stylish harmony.

# Icona Dining Rroom

Icona Dining Room embodied with American walnut will feature metal parts on the legs. The products with black painted tempered glass on the upper items, when combined with the moires of the wood, catches a stylish harmony.