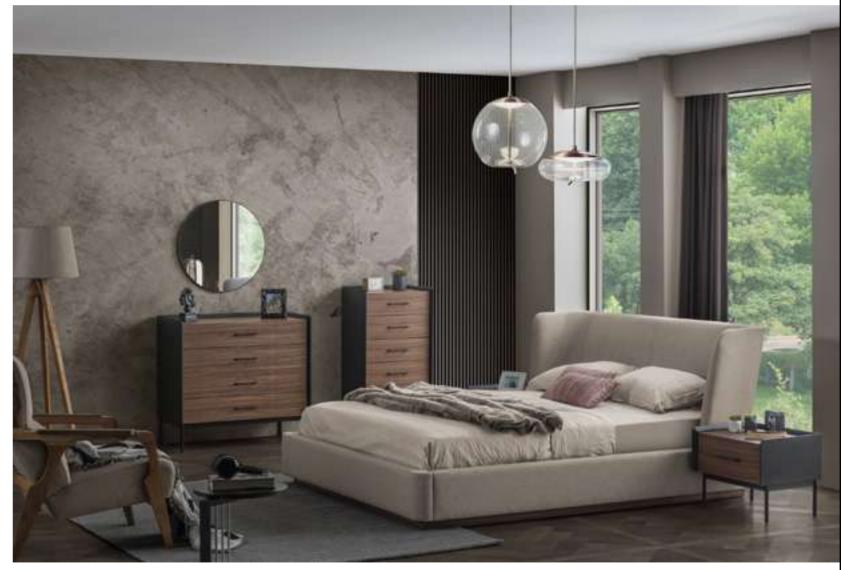

#### Icona Bedroom

Icona Bedroom, designed for you to get rid of all your tiredness and wake up with energy to the new day, is a candidate to be the center of attraction in your home with its comfort and functionality. Standing out with its vertical quilting workmanship and velvet-style fabric preference, the headboard completes the elegance of the bedsteads and nightstands. American walnut veneer is preferred for two-door sliding wardrobes. Bright anthracite color is used on the lower part of the dresser and drawers, as in the nightstands with marble pattern printed glass on them.