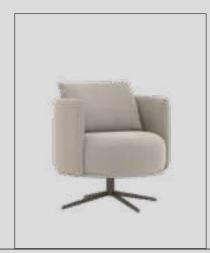

#### Griffino Sofa Set

Name inspired by the Curved Forest in the Polish Town of Gryfino, the Griffino Armchair; It creates a dazzling artistic scene with games of light, shadow, texture and form. It exhibits itself gracefully on its wooden legs on Show case. It draws attention with its special pattern embossing on its fabric and its variety of throw pillows. With its curved lines and all its aesthetics, it fascinates the viewers.

Griffino, which also has a relax chair in the sitting group; It uses a beech timber frame, high quality sponges of different densities in its interior fillings, bouclé fabric in its upholstery and natural wood in its feet.