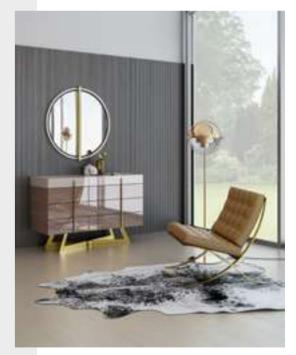

#### MIRROR

Mirrors that add depth and spaciousness to the atmosphere of the environment in which they are used; are featured in Our living, dining and bedroom collections in different forms and purposes.

#### Icona Bedroom

Icona Bedroom, designed for you to get rid of all your tiredness and wake up with energy to the new day, is a candidate to be the center of attraction in your home with its comfort and functionality. Standing out with its vertical quilting workmanship and velvet-style fabric preference, the headboard completes the elegance of the bedsteads and nightstands. American walnut veneer is preferred for two-door sliding wardrobes. Bright anthracite color is used on the lower part of the dresser and drawers, as in the nightstands with marble pattern printed glass on them.