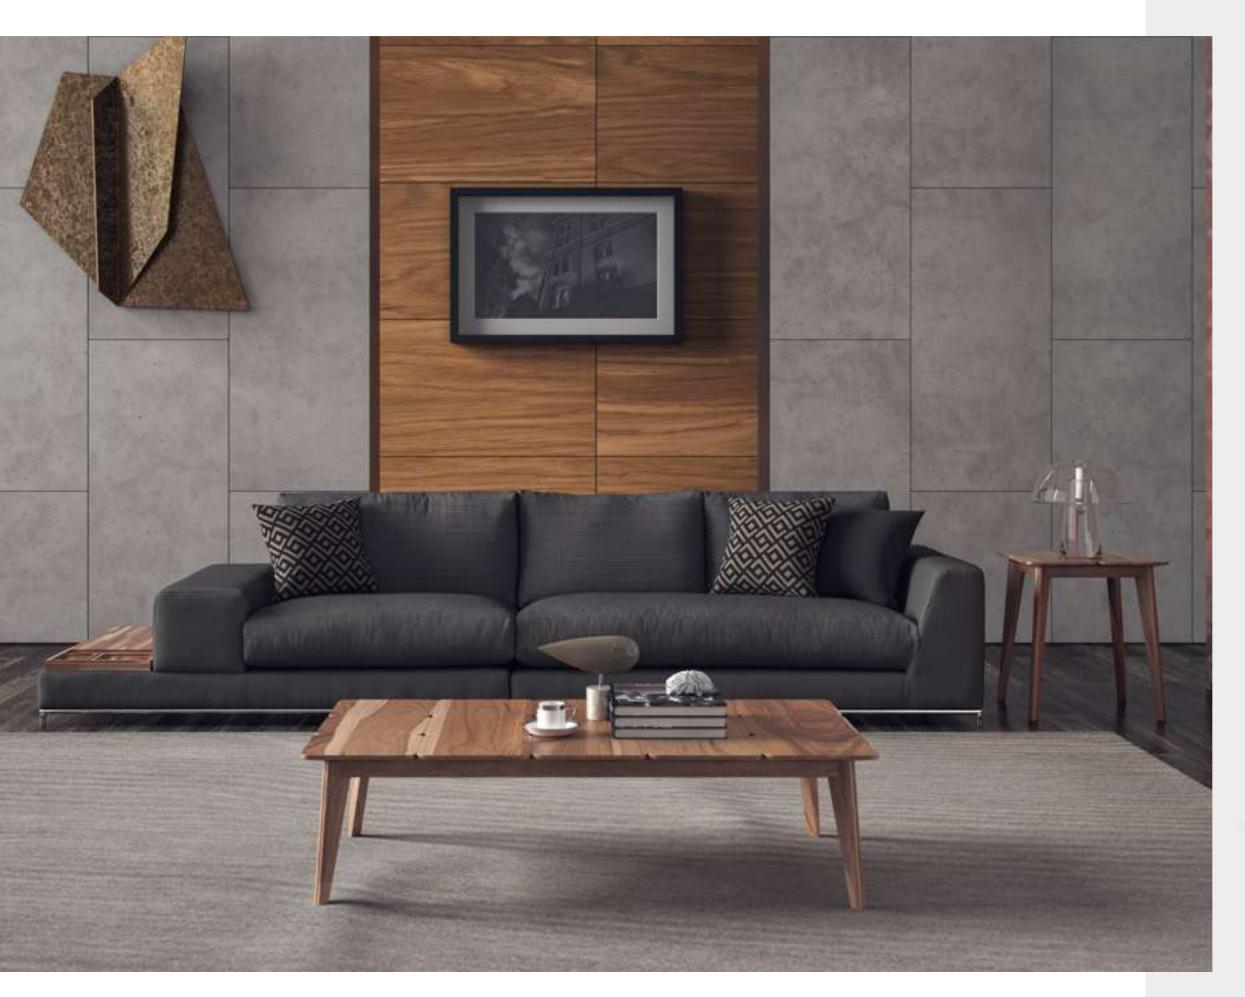

#### Renzo V.1 Sofa Set

Renzo Seating Group, which is a design that those who care about their comfort cannot easily give up and attracting attention with its modern lines; It adds a special style to your living spaces with its structure. Specially designed nickel-plated metal legs in multiple seats; on the other hand, there is a metal table leg in the berjer. Linen fabric used in the upholstery and beech wood used in the frame clearly show the importance given to the use of natural materials.

#### Renzo 4 Seater

Renzo, which is a design that those who care about their comfort can not give up easily and attracting attention with its modern lines; It adds a special style to your living spaces with its structure. Side table that makes room for your objects, Domestic Hardwood Walnut painted solid; The legs are nickel-plated metal. Linen fabric used in the upholstery and beech wood used in the frame clearly show the importance given to the use of natural materials.