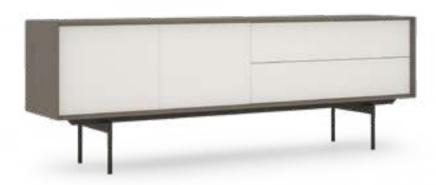

# Recta Oak Dining Room

Recta Dining Room reflects all the styles of modern lines in furniture with its custom made metal paint and Italian oak veneer. While the collection made of mdf which makes a difference with its original design; It adds freshness to your home with its soft colors. In addition, the metal legs used in the console together with the metal profile guarantee its durability.

#### Recta Oak

Recta TV Unit reflects all the styles of modern furniture with its custom made metal paint and Italian Oak veneer. While the set made of mdf material makes a difference with its original design; It adds freshness to your home with its soft colors. In addition, the metal legs used together with the metal profile guarantee durability.