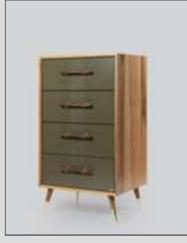

#### Icona Bedroom

Icona Bedroom, designed for you to get rid of all your tiredness and wake up with energy to the new day, is a candidate to be the center of attraction in your home with its comfort and functionality. Standing out with its vertical quilting workmanship and velvet-style fabric preference, the headboard completes the elegance of the bedsteads and nightstands. American walnut veneer is preferred for two-door sliding wardrobes. Bright anthracite color is used on the lower part of the dresser and drawers, as in the nightstands with marble pattern printed glass on them.