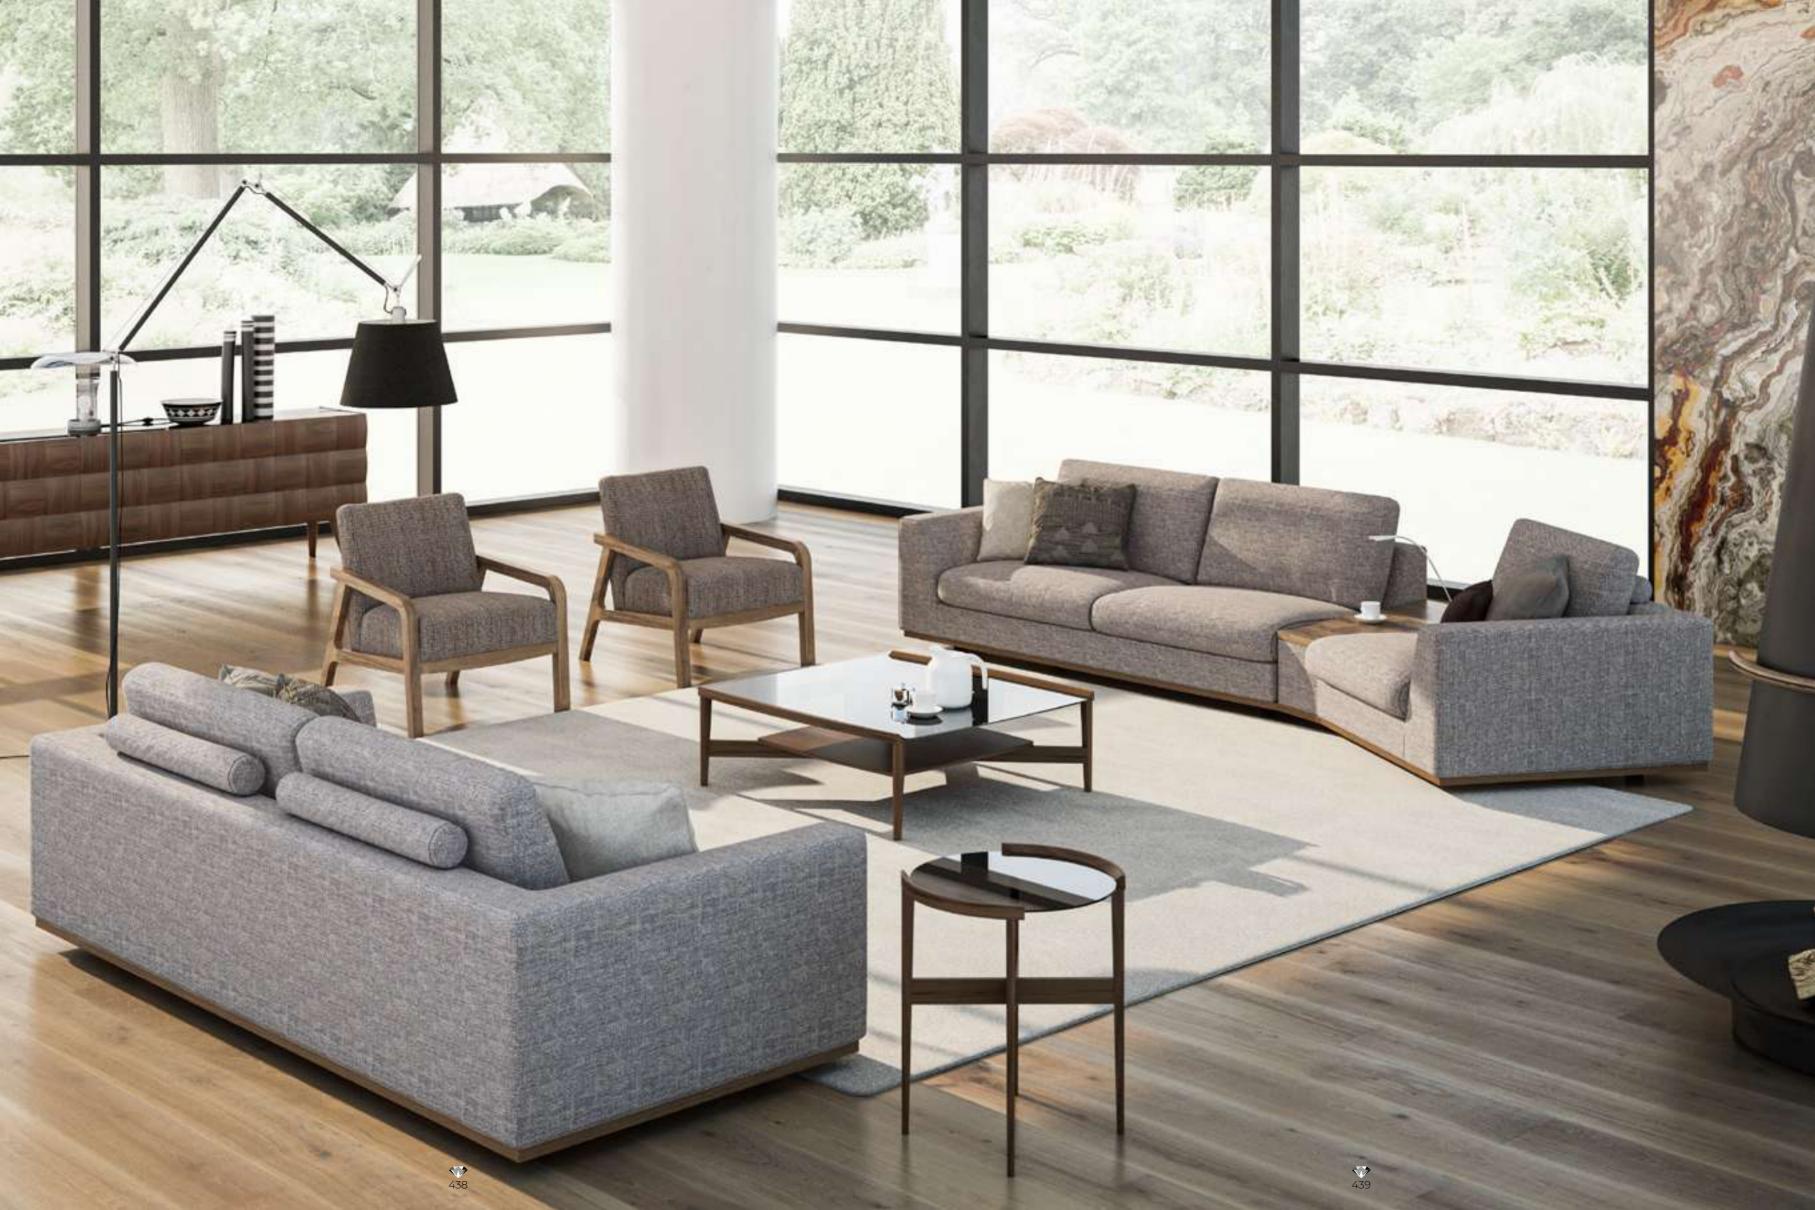

#### Recta V.1 Sofa Set

Recta Sofa, shaped on a flat platform, rises with matte metal legs. Comfortable cushions that allow you to spend a pleasant time are arranged and create a visual rhythm. Contrary to multiple seats, the round wing chair and side table break the stagnation of the rhythm and offer different usage areas. In addition, the linen fabric and stitches used in the throw pillows and cushions strengthen the harmony with a tone-on-tone stance. Its rigidity is maximized by the use of beech timber in its frame and the use of a supporting anchor bar in the sitting.

#### Recta V.2 Sofa Set

Recta Sofa, shaped on a flat platform, rises with matte metal legs. Comfortable cushions that allow you to spend a pleasant time are arranged and create a visual rhythm. Contrary to multiple seats, the round wing chair and side table break the stagnation of the rhythm and offer different usage areas. In addition, the linen fabric and stitches used in the throw pillows and cushions strengthen the harmony with a tone-on-tone stance. Its rigidity is maximized by the use of beech timber in its frame and the use of a supporting anchor bar in the sitting.

#### Recta V.3 Sofa Set

Recta Sofa, shaped on a flat platform, rises with matte metal legs. Comfortable cushions that allow you to spend a pleasant time are arranged and create a visual rhythm. Contrary to multiple seats, the round wing chair and side table break the stagnation of the rhythm and offer different usage areas. In addition, the linen fabric and stitches used in the throw pillows and cushions strengthen the harmony with a tone-on-tone stance. Its rigidity is maximized by the use of beech timber in its frame and the use of a supporting anchor bar in the sitting.