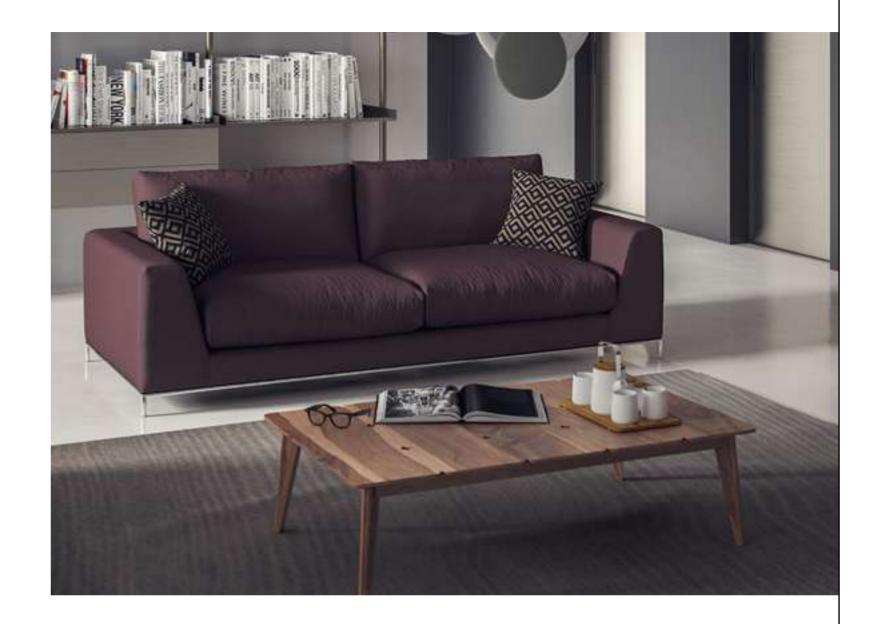

#### Marca Sofa Set

Drawing attention with its soft lines and curved edges, Marca Sofa gives your homes a distinct identity with its unique style. Ribs and metal accessories accompanying different types of fabric combinations emphasize the seat form. Marca maximizes its strength with the poplar plywood used in its frame and the supporting iron bar. High elasticity of the seat cushion.