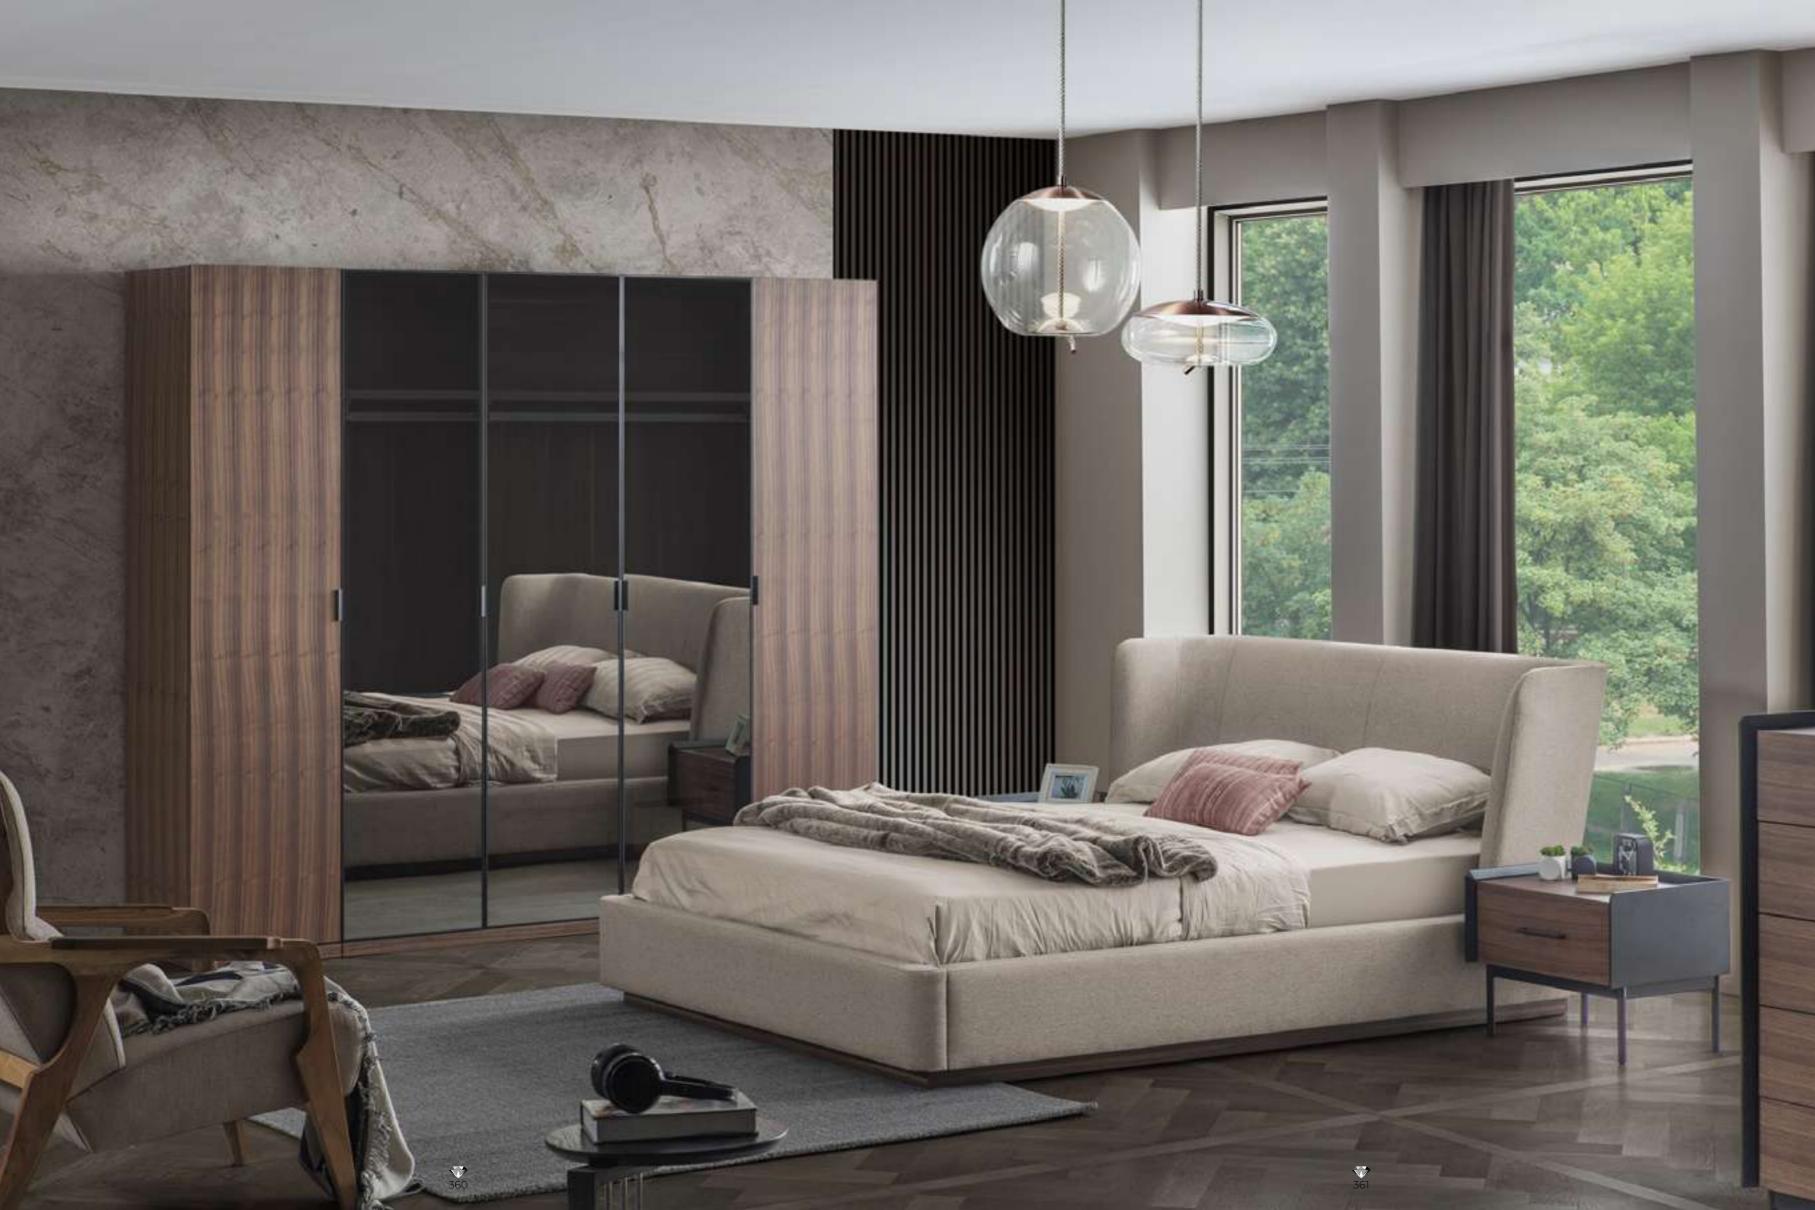

#### Icona Bedroom

Icona Bedroom, designed for you to get rid of all your tiredness and wake up with energy to the new day, is a candidate to be the center of attraction in your home with its comfort and functionality. Standing out with its vertical quilting workmanship and velvet-style fabric preference, the headboard completes the elegance of the bedsteads and nightstands. American walnut veneer is preferred for two-door sliding wardrobes. Bright anthracite color is used on the lower part of the dresser and drawers, as in the nightstands with marble pattern printed glass on them.