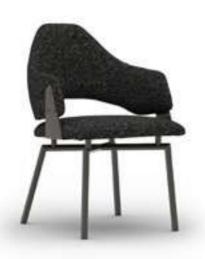

t sponge is polyurethane with high elasticity. The product accompanies your most special moments for many years with the beech timber and poplar plywood used in its frame.







## Lines V.5 Relax

Crowning ergonomics with elegance, Lines opens the doors of a world where time stops to those who choose it. Thin armrests make room for plenty of throw pillows and cushions, allowing you to get lost in the seat. The satin woven fabric, on the other hand, provides a special finish to the seat by making glittering transitions on the metal base.

While the cylindrical metal base and legs are plated in smoked color, the seat sponge is polyurethane with high elasticity. The product accompanies your most special moments for many years with the beech timber and poplar plywood used in its frame.







# Roza Dining Room

The first appearance of the Roza Dining Room is strong calacatta ceramic top. Specially painted metal legs, which create a pleasant harmony with the colors on the ceramic, soften the table edges with a curve. While tempered glass on the table top and extra transparent glass surfaces on the console complete the smooth appearance of the collections, American moire walnut veneered mdf material is used on the sides.









### Roza Dining Rroom

There is crash-preventive brake mechanism on the console, for which natural walnut veneering and metal legs are used. To sum up, Icona Dining Room Set comprises strong elements for the ones who want to prepare exquisite presentations companied by the harmony of glass and metal.







#### Roza Tv Unit

At first glance, the prec