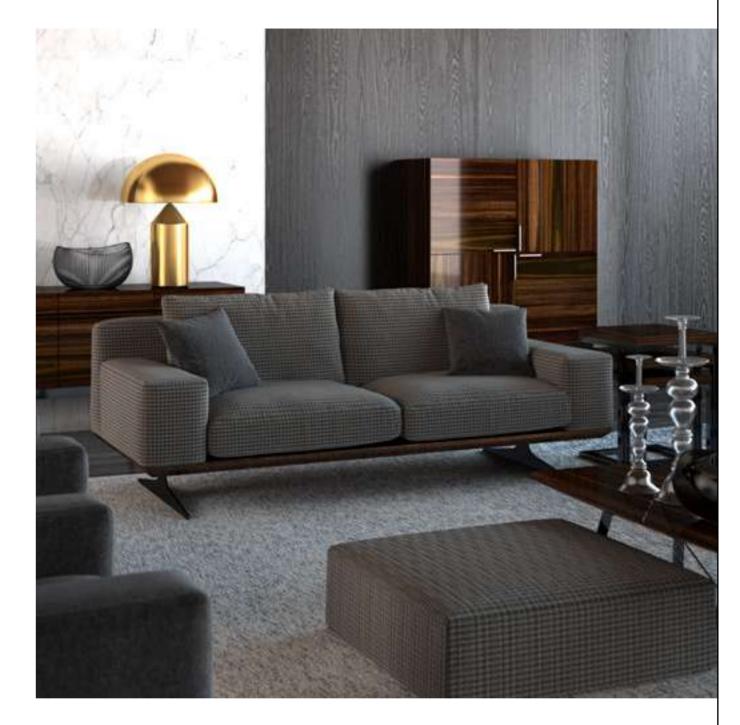

#### Recta V.1 Sofa Set

Recta Sofa, shaped on a flat platform, rises with matte metal legs. Comfortable cushions that allow you to spend a pleasant time are arranged and create a visual rhythm. Contrary to multiple seats, the round wing chair and side table break the stagnation of the rhythm and offer different usage areas. In addition, the linen fabric and stitches used in the throw pillows and cushions strengthen the harmony with a tone-on-tone stance. Its rigidity is maximized by the use of beech timber in its frame and the use of a supporting anchor bar in the sitting.