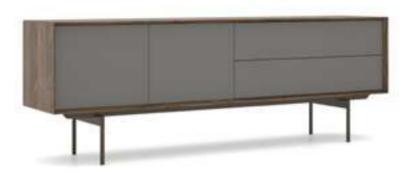

# Icona Dining Room

Metal parts will be placed on the legs of Icona Dining Room, where American walnut is used in wooden parts. Bright anthracite color is used on the lower part of the console, the upper parts of which are painted glass with a marble pattern. The glass used in the middle of the dining table and produced with the painting technique completes this harmony.

# Icona Dining Room

Icona Dining Room embodied with American walnut will feature metal parts on the legs. The products with black painted tempered glass on the upper items, when combined with the moires of the wood, catches a stylish harmony.

# Icona Dining Rroom

Icona Dining Room embodied with American walnut will feature metal parts on the legs. The products with black painted tempered glass on the upper items, when combined with the moires of the wood, catches a stylish harmony.