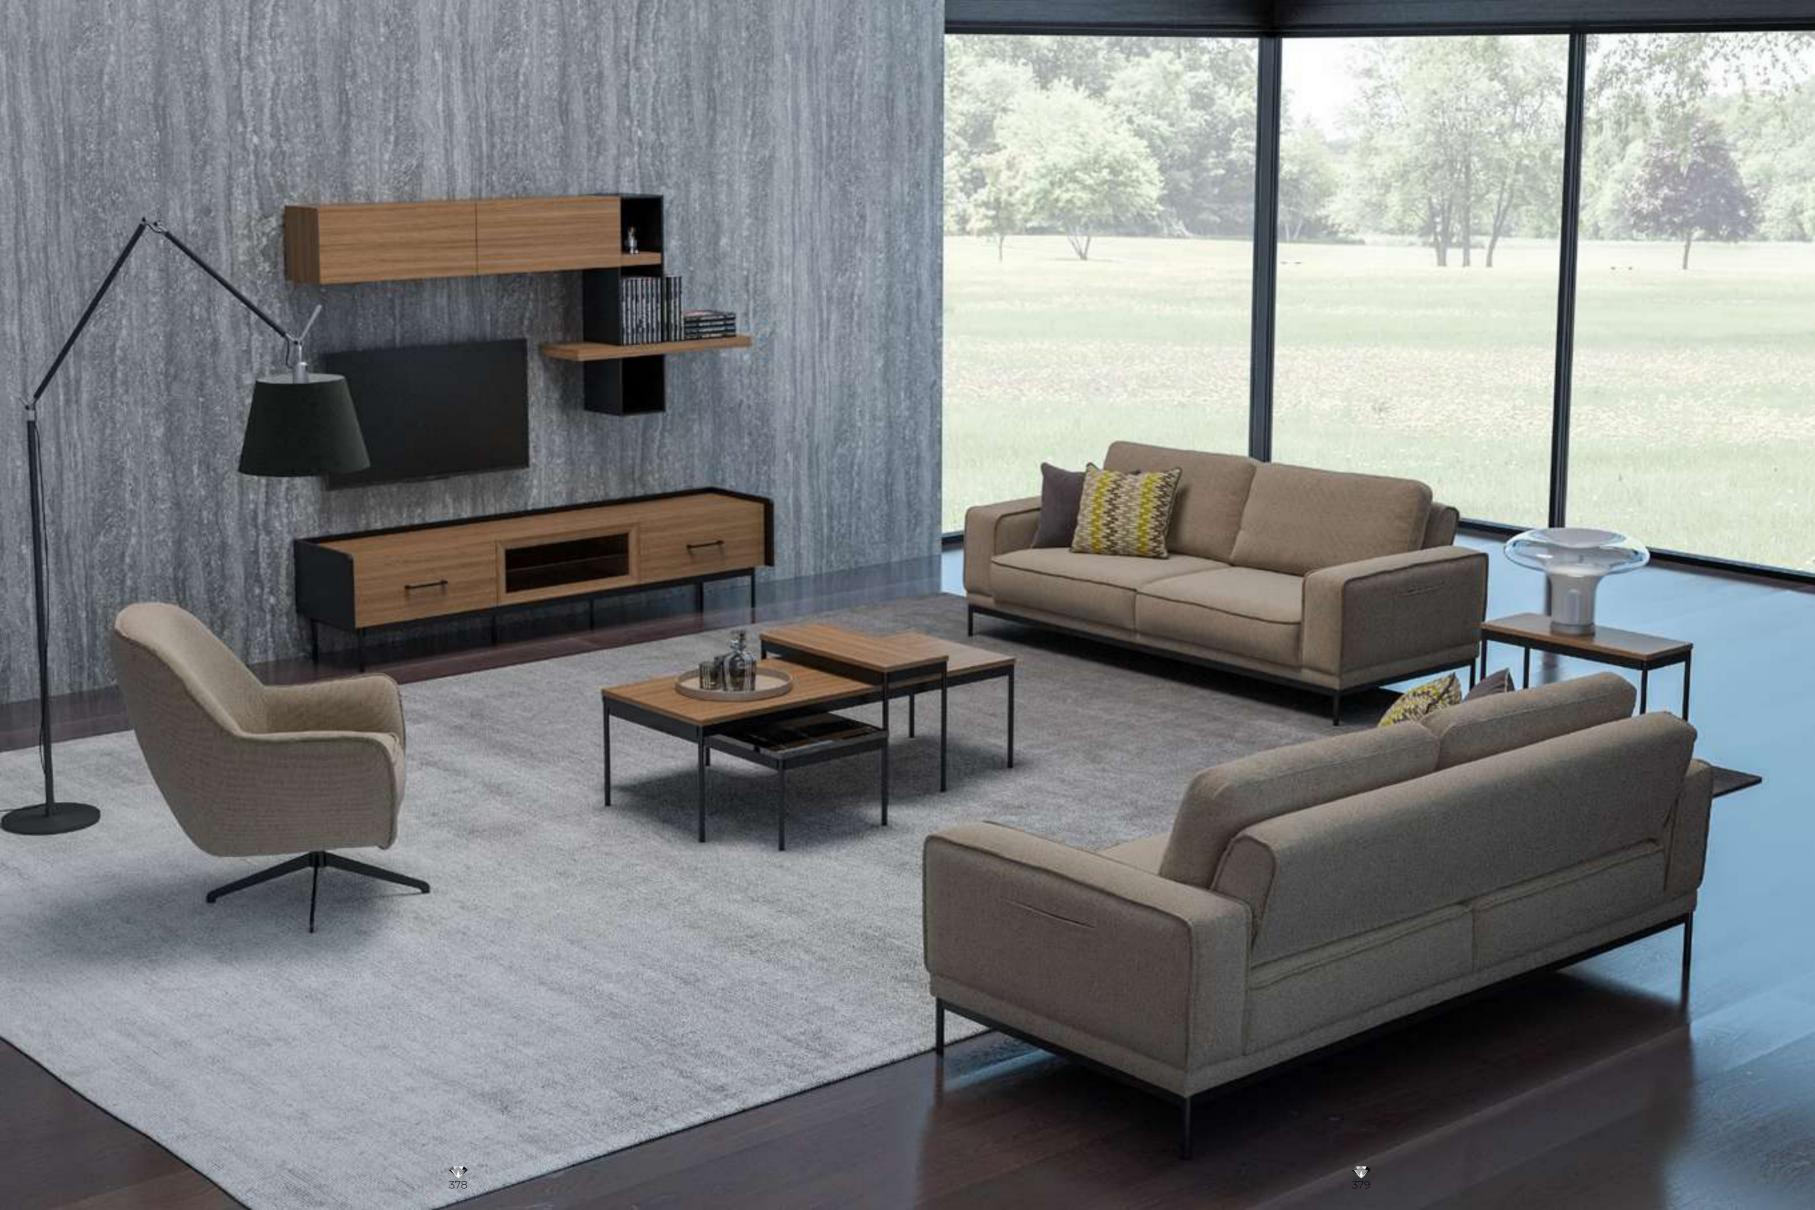

#### Recta V.1 Sofa Set

Recta Sofa, shaped on a flat platform, rises with matte metal legs. Comfortable cushions that allow you to spend a pleasant time are arranged and create a visual rhythm. Contrary to multiple seats, the round wing chair and side table break the stagnation of the rhythm and offer different usage areas. In addition, the linen fabric and stitches used in the throw pillows and cushions strengthen the harmony with a tone-on-tone stance. Its rigidity is maximized by the use of beech timber in its frame and the use of a supporting anchor bar in the sitting.

#### Alba Sofa Set

Alba, which means the light that appears before the sunrise, is preparing to enter your life as a symbol of new beginnings. While referring to the meaning of its name with its linear style of clarity and aesthetics, it improves the energy of the environment with the atmosphere it creates.

Alba Armchair demonstrates the importance given to the use of natural materials with its beech wood lathe feet and bouclé fabric with high cotton content; It offers a long service life with the use of beech timber and poplar plywood in its frames.