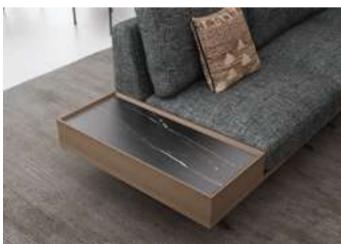

#### Elegant corner

Elegant Corner, whose parts in different modules can be arranged as desired, offers a very practical use. Elegant Corner, which can carry many fabrics with different patterns thanks to its plain and modern lines; Smoked metal legs, beech timber case and supporting iron bar used in the sitting frame, increase the durability to the next level. While high quality sponge and fibers of different densities form the inner filling material; The product takes its final shape by being covered with linen fabric.

# NILLS / ALL COLLECTION / ELEGANT

#### Elegant V.2 Corner

Elegant Corner, whose parts in different modules can be arranged as desired, offers a very practical use. Elegant Corner, which can carry many fabrics with different patterns thanks to its plain and modern lines; Smoked metal legs, beech timber case and supporting iron bar used in the sitting frame, increase the durability to the next level. While high quality sponge and fibers of different densities form the inner filling material; The product takes its final shape by being covered with linen fabric.