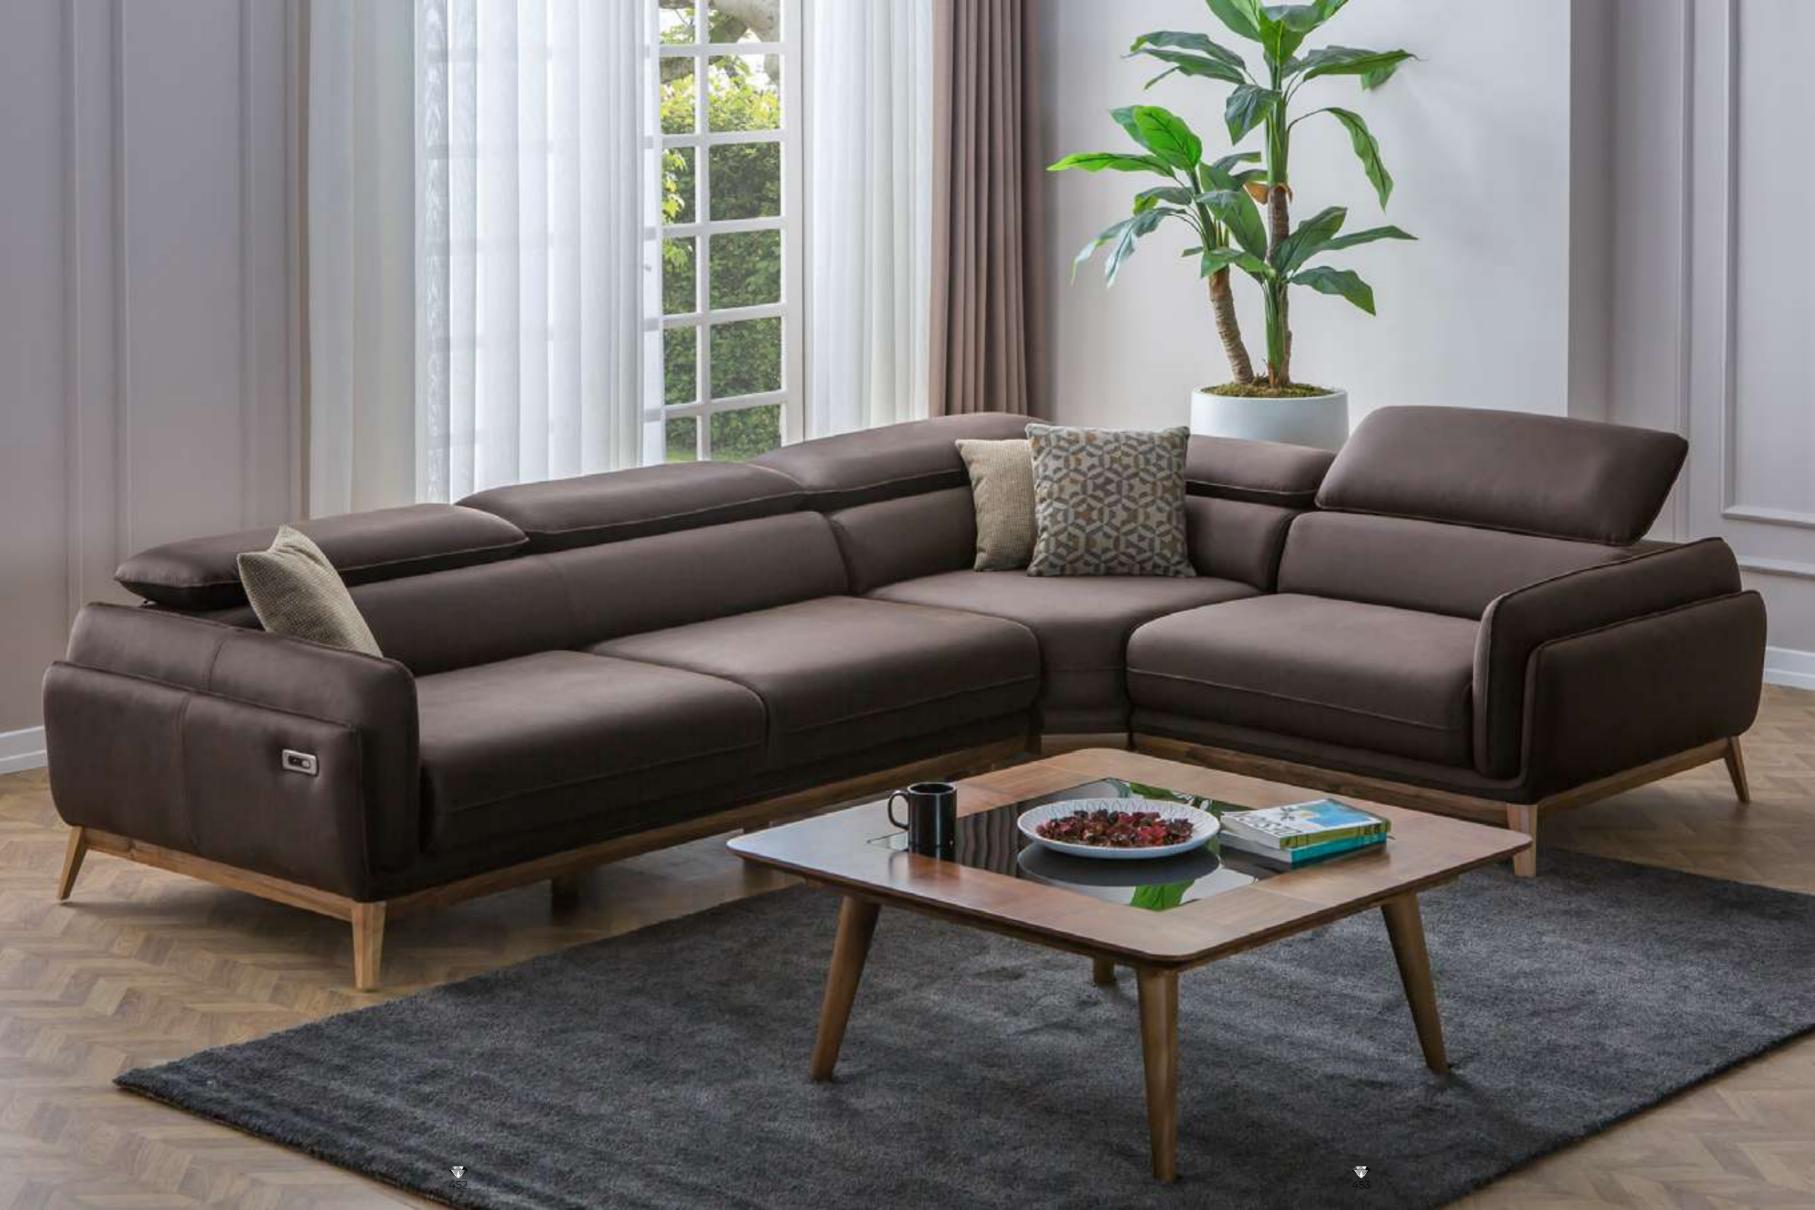

#### Recta V.1 Corner

Shaped on a flat platform, the Recta Corner rises with matte metal legs. Comfortable cushions that allow you to spend a pleasant time are arranged and create a visual rhythm. Side tables break the stagnation of the rhythm and offer different usage areas. In addition, the linen fabric and stitches used in the throw pillows and cushions strengthen the harmony with a tone-on-tone stance. Its rigidity is maximized by the use of beech timber in its skeleton and the use of a supporting anchor bar in the sitting.

#### Recta V.2 Corner

Shaped on a flat platform, the Recta Corner rises with matte metal legs. Comfortable cushions that allow you to spend a pleasant time are arranged and create a visual rhythm. Side tables break the stagnation of the rhythm and offer different usage areas. In addition, the linen fabric and stitches used in the throw pillows and cushions strengthen the harmony with a tone-on-tone stance. Its rigidity is maximized by the use of beech timber in its skeleton and the use of a supporting anchor bar in the sitting.

#### Recta V.3 Corner

Shaped on a flat platform, the Recta Corner rises with matte metal legs. Comfortable cushions that allow you to spend a pleasant time are arranged and create a visual rhythm. Side tables break the stagnation of the rhythm and offer different usage areas. In addition, the linen fabric and stitches used in the throw pillows and cushions strengthen the harmony with a tone-on-tone stance. Its rigidity is maximized by the use of beech timber in its skeleton and the use of a supporting anchor bar in the sitting.