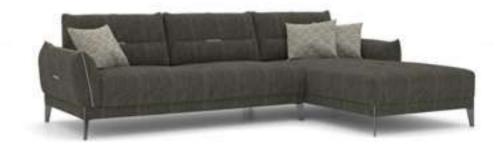

#### Recta V.1 Corner

Shaped on a flat platform, the Recta Corner rises with matte metal legs. Comfortable cushions that allow you to spend a pleasant time are arranged and create a visual rhythm. Side tables break the stagnation of the rhythm and offer different usage areas. In addition, the linen fabric and stitches used in the throw pillows and cushions strengthen the harmony with a tone-on-tone stance. Its rigidity is maximized by the use of beech timber in its skeleton and the use of a supporting anchor bar in the sitting.