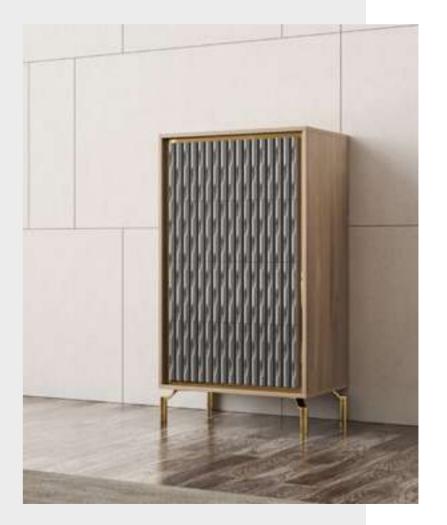

# Icona Dining Room

Metal parts will be placed on the legs of Icona Dining Room, where American walnut is used in wooden parts. Bright anthracite color is used on the lower part of the console, the upper parts of which are painted glass with a marble pattern. The glass used in the middle of the dining table and produced with the painting technique completes this harmony.

#### Icona Tv Unit

The Icona TV Unit, in which American moire walnut veneer is used in the wooden parts, is painted with marble patterned glass on the upper surface and bright anthracite color is used on the lower part. It offers suitable storage and display space for your objects with its LED illuminated library and showcase. The TV unit, which will give your home a rich stance, can be preferred according to your needs, whether it is single or with all modules.