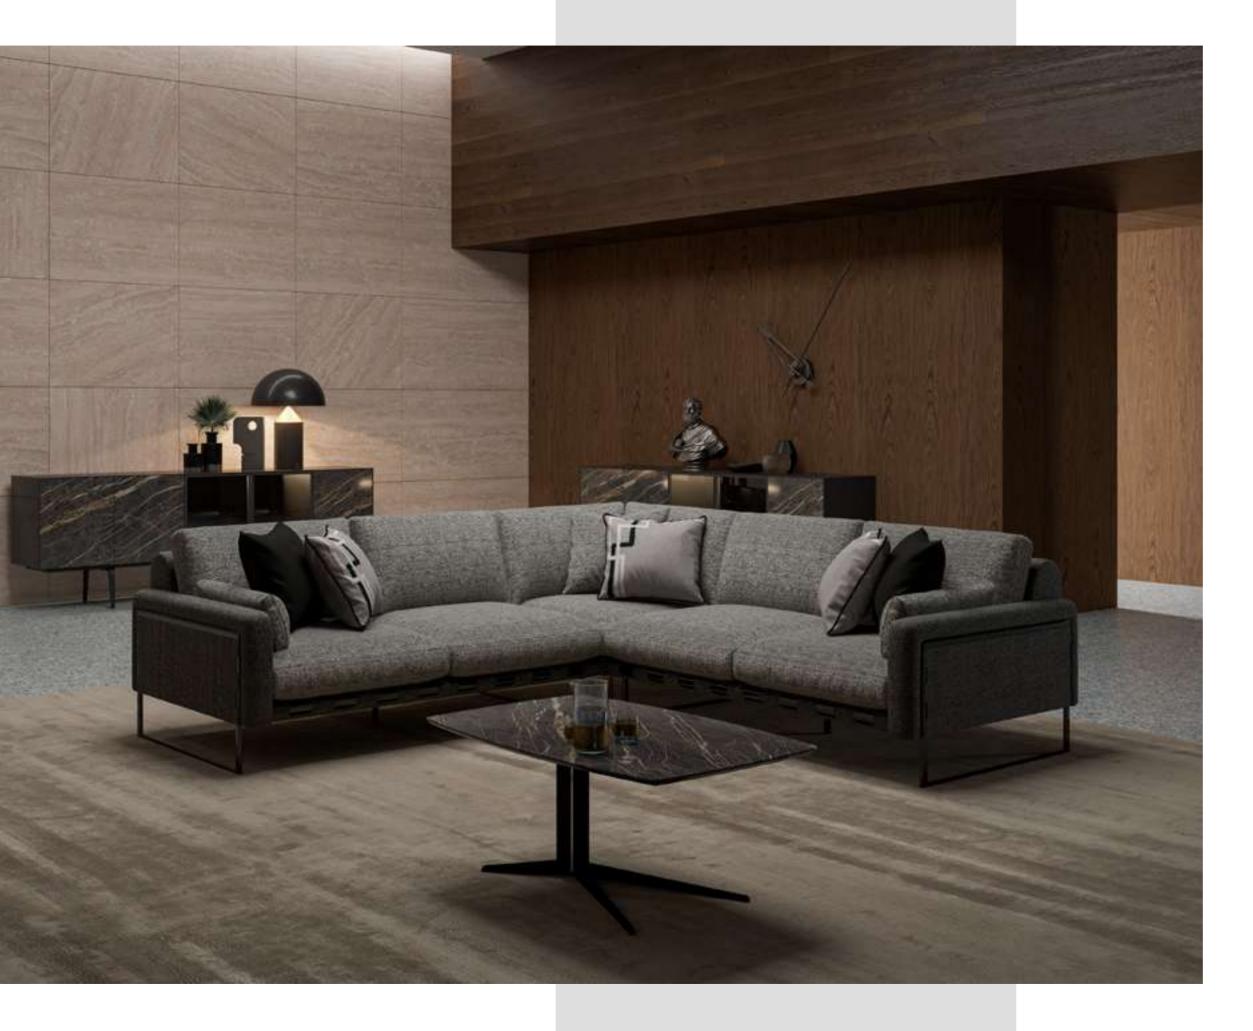

#### Recta V.1 Corner

Shaped on a flat platform, the Recta Corner rises with matte metal legs. Comfortable cushions that allow you to spend a pleasant time are arranged and create a visual rhythm. Side tables break the stagnation of the rhythm and offer different usage areas. In addition, the linen fabric and stitches used in the throw pillows and cushions strengthen the harmony with a tone-on-tone stance. Its rigidity is maximized by the use of beech timber in its skeleton and the use of a supporting anchor bar in the sitting.

#### Recta V.2 Corner

Shaped on a flat platform, the Recta Corner rises with matte metal legs. Comfortable cushions that allow you to spend a pleasant time are arranged and create a visual rhythm. Side tables break the stagnation of the rhythm and offer different usage areas. In addition, the linen fabric and stitches used in the throw pillows and cushions strengthen the harmony with a tone-on-tone stance. Its rigidity is maximized by the use of beech timber in its skeleton and the use of a supporting anchor bar in the sitting.

#### Recta V.3 Corner

Shaped on a flat platform, the Recta Corner rises with matte metal legs. Comfortable cushions that allow you to spend a pleasant time are arranged and create a visual rhythm. Side tables break the stagnation of the rhythm and offer different usage areas. In addition, the linen fabric and stitches used in the throw pillows and cushions strengthen the harmony with a tone-on-tone stance. Its rigidity is maximized by the use of beech timber in its skeleton and the use of a supporting anchor bar in the sitting.