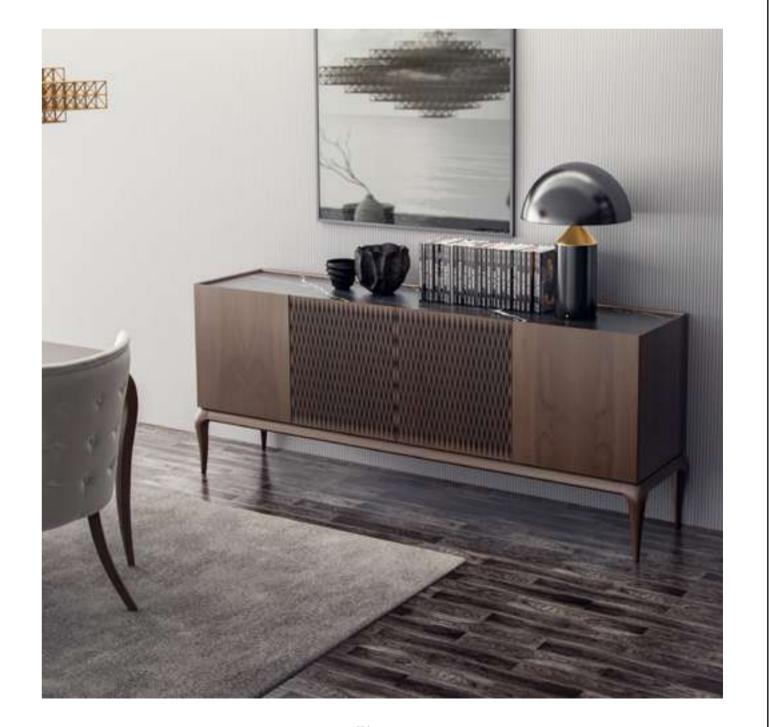

# Icona Dining Room

Metal parts will be placed on the legs of Icona Dining Room, where American walnut is used in wooden parts. Bright anthracite color is used on the lower part of the console, the upper parts of which are painted glass with a marble pattern. The glass used in the middle of the dining table and produced with the painting technique completes this harmony.

# Icona Dining Room

Icona Dining Room embodied with American walnut will feature metal parts on the legs. The products with black painted tempered glass on the upper items, when combined with the moires of the wood, catches a stylish harmony.

# Icona Dining Rroom

Icona Dining Room embodied with American walnut will feature metal parts on the legs. The products with black painted tempered glass on the upper items, when combined with the moires of the wood, catches a stylish harmony.