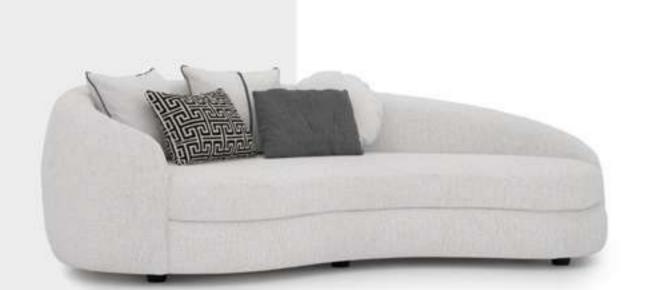

#### Recta V.1 Sofa Set

Recta Sofa, shaped on a flat platform, rises with matte metal legs. Comfortable cushions that allow you to spend a pleasant time are arranged and create a visual rhythm. Contrary to multiple seats, the round wing chair and side table break the stagnation of the rhythm and offer different usage areas. In addition, the linen fabric and stitches used in the throw pillows and cushions strengthen the harmony with a tone-on-tone stance. Its rigidity is maximized by the use of beech timber in its frame and the use of a supporting anchor bar in the sitting.

#### Recta V.2 Sofa Set

Recta Sofa, shaped on a flat platform, rises with matte metal legs. Comfortable cushions that allow you to spend a pleasant time are arranged and create a visual rhythm. Contrary to multiple seats, the round wing chair and side table break the stagnation of the rhythm and offer different usage areas. In addition, the linen fabric and stitches used in the throw pillows and cushions strengthen the harmony with a tone-on-tone stance. Its rigidity is maximized by the use of beech timber in its frame and the use of a supporting anchor bar in the sitting.

#### Recta V.3 Sofa Set

Recta Sofa, shaped on a flat platform, rises with matte metal legs. Comfortable cushions that allow you to spend a pleasant time are arranged and create a visual rhythm. Contrary to multiple seats, the round wing chair and side table break the stagnation of the rhythm and offer different usage areas. In addition, the linen fabric and stitches used in the throw pillows and cushions strengthen the harmony with a tone-on-tone stance. Its rigidity is maximized by the use of beech timber in its frame and the use of a supporting anchor bar in the sitting.