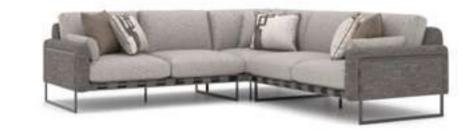

#### Recta V.1 Corner

Shaped on a flat platform, the Recta Corner rises with matte metal legs. Comfortable cushions that allow you to spend a pleasant time are arranged and create a visual rhythm. Side tables break the stagnation of the rhythm and offer different usage areas. In addition, the linen fabric and stitches used in the throw pillows and cushions strengthen the harmony with a tone-on-tone stance. Its rigidity is maximized by the use of beech timber in its skeleton and the use of a supporting anchor bar in the sitting.

#### Recta V.2 Corner

Shaped on a flat platform, the Recta Corner rises with matte metal legs. Comfortable cushions that allow you to spend a pleasant time are arranged and create a visual rhythm. Side tables break the stagnation of the rhythm and offer different usage areas. In addition, the linen fabric and stitches used in the throw pillows and cushions strengthen the harmony with a tone-on-tone stance. Its rigidity is maximized by the use of beech timber in its skeleton and the use of a supporting anchor bar in the sitting.

#### Recta V.3 Corner

Shaped on a flat platform, the Recta Corner rises with matte metal legs. Comfortable cushions that allow you to spend a pleasant time are arranged and create a visual rhythm. Side tables break the stagnation of the rhythm and offer different usage areas. In addition, the linen fabric and stitches used in the throw pillows and cushions strengthen the harmony with a tone-on-tone stance. Its rigidity is maximized by the use of beech timber in its skeleton and the use of a supporting anchor bar in the sitting.