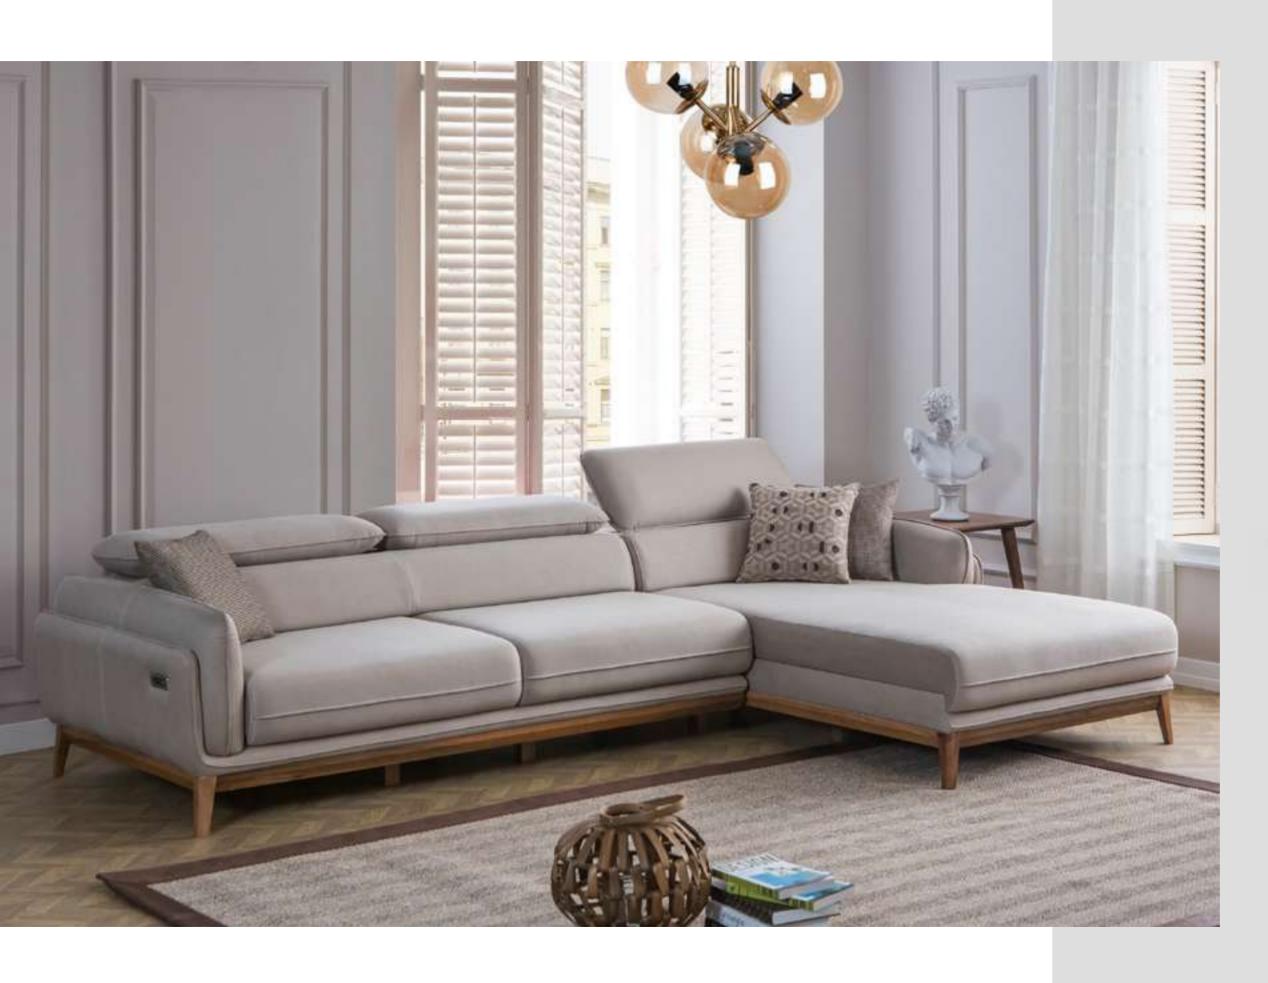

#### Recta V.1 Corner

Shaped on a flat platform, the Recta Corner rises with matte metal legs. Comfortable cushions that allow you to spend a pleasant time are arranged and create a visual rhythm. Side tables break the stagnation of the rhythm and offer different usage areas. In addition, the linen fabric and stitches used in the throw pillows and cushions strengthen the harmony with a tone-on-tone stance. Its rigidity is maximized by the use of beech timber in its skeleton and the use of a supporting anchor bar in the sitting.

#### Recta V.2 Corner

Shaped on a flat platform, the Recta Corner rises with matte metal legs. Comfortable cushions that allow you to spend a pleasant time are arranged and create a visual rhythm. Side tables break the stagnation of the rhythm and offer different usage areas. In addition, the linen fabric and stitches used in the throw pillows and cushions strengthen the harmony with a tone-on-tone stance. Its rigidity is maximized by the use of beech timber in its skeleton and the use of a supporting anchor bar in the sitting.

#### Recta V.3 Corner

Shaped on a flat platform, the Recta Corner rises with matte metal legs. Comfortable cushions that allow you to spend a pleasant time are arranged and create a visual rhythm. Side tables break the stagnation of the rhythm and offer different usage areas. In addition, the linen fabric and stitches used in the throw pillows and cushions strengthen the harmony with a tone-on-tone stance. Its rigidity is maximized by the use of beech timber in its skeleton and the use of a supporting anchor bar in the sitting.