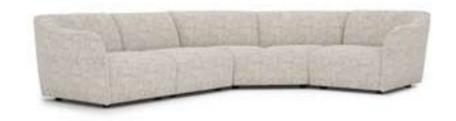

#### Recta V.1 Sofa Set

Recta Sofa, shaped on a flat platform, rises with matte metal legs. Comfortable cushions that allow you to spend a pleasant time are arranged and create a visual rhythm. Contrary to multiple seats, the round wing chair and side table break the stagnation of the rhythm and offer different usage areas. In addition, the linen fabric and stitches used in the throw pillows and cushions strengthen the harmony with a tone-on-tone stance. Its rigidity is maximized by the use of beech timber in its frame and the use of a supporting anchor bar in the sitting.

#### Recta V.1 Corner

Shaped on a flat platform, the Recta Corner rises with matte metal legs. Comfortable cushions that allow you to spend a pleasant time are arranged and create a visual rhythm. Side tables break the stagnation of the rhythm and offer different usage areas. In addition, the linen fabric and stitches used in the throw pillows and cushions strengthen the harmony with a tone-on-tone stance. Its rigidity is maximized by the use of beech timber in its skeleton and the use of a supporting anchor bar in the sitting.

#### Recta V.1 Relax

Shaped on a flat platform, Recta rises with matte metal legs. Comfortable cushions that allow you to spend a pleasant time are arranged and create a visual rhythm. The side table and the resting module break the monotony of the rhythm and offer different usage areas. In addition, the linen fabric and stitches used in the throw pillows and cushions strengthen the harmony with a tone-on-tone stance. Its rigidity is maximized by the use of beech timber in its frame and the use of a supporting anchor bar in the sitting.