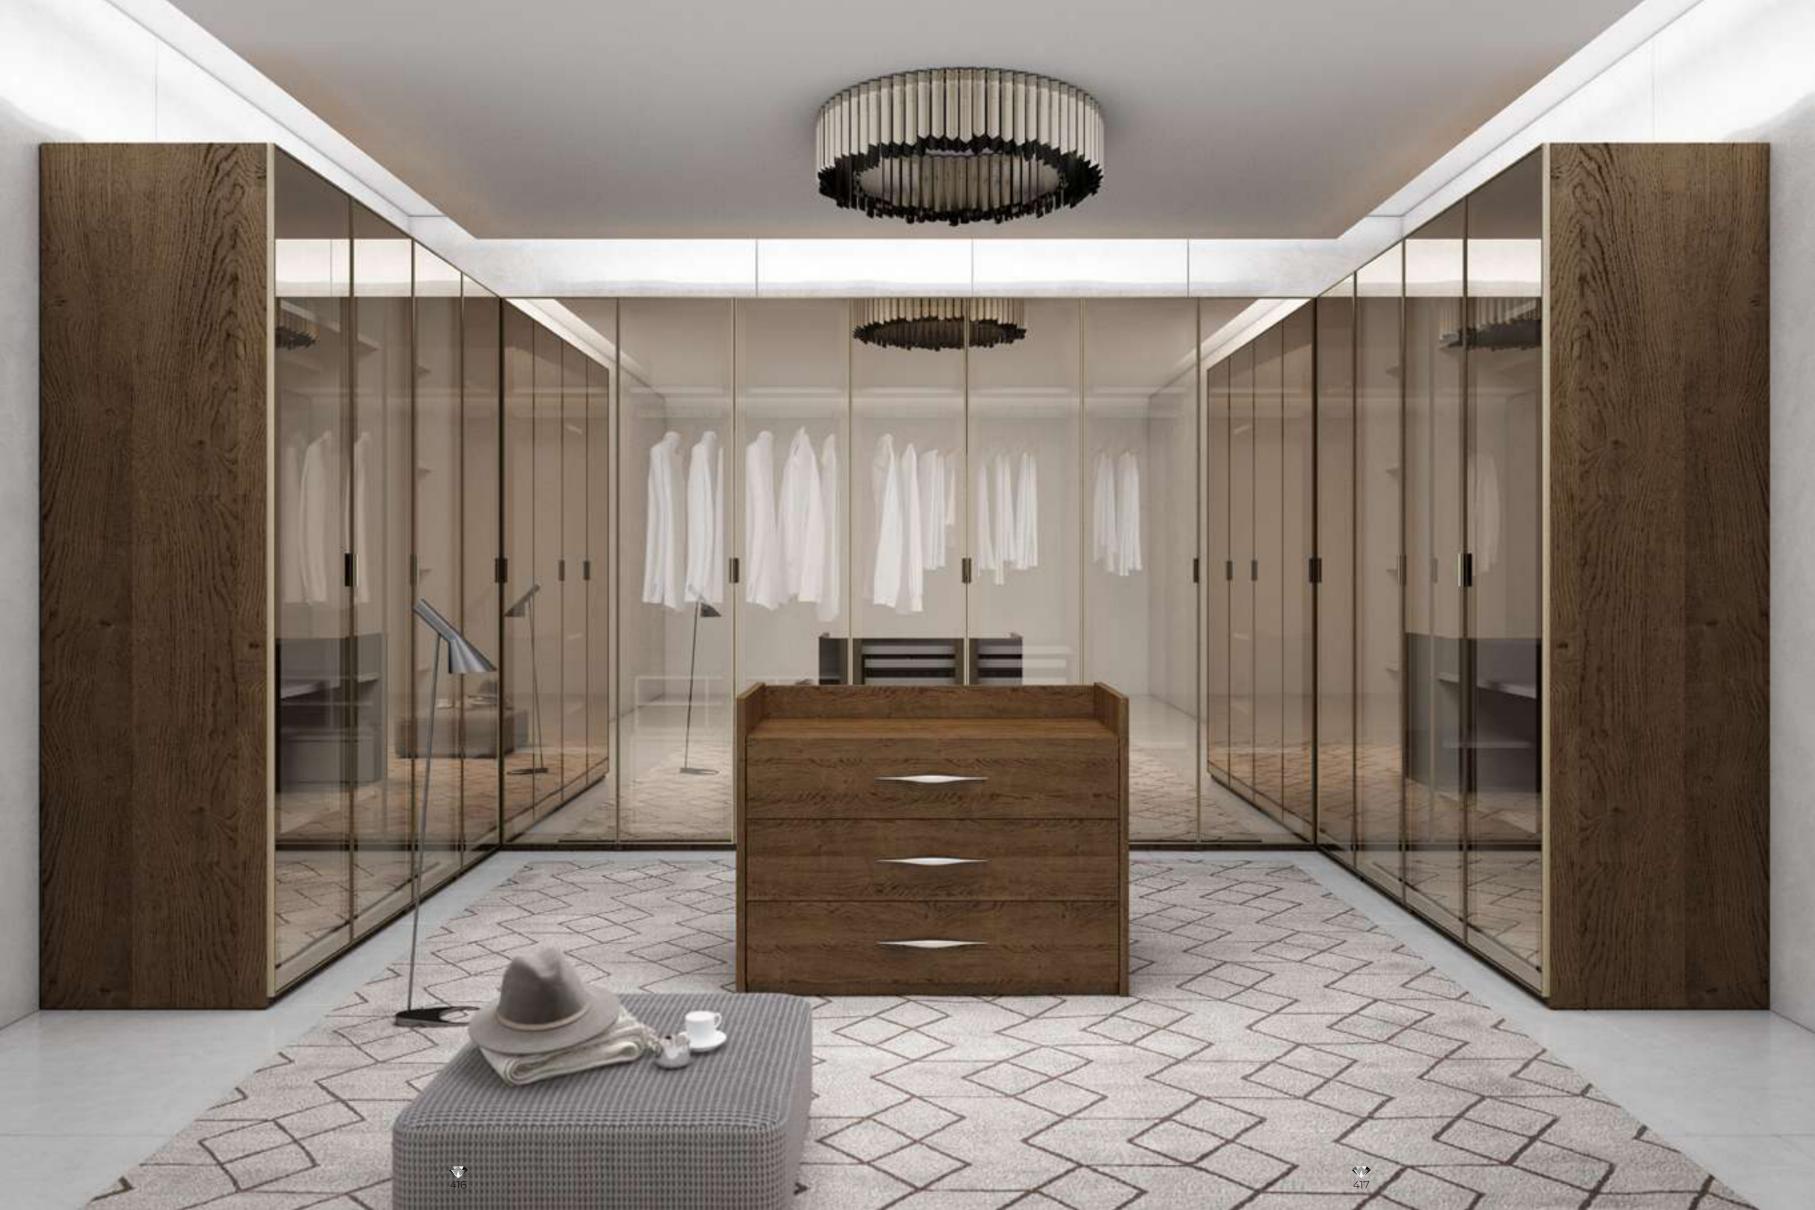

#### Nateva Modular Wardrobe

Nateva Modular Wardrobe, which offers the convenience of storing tens of pieces of clothes, jewelry, shoes and accessories in one place and in an organized manner, offers practical solutions to the needs of daily life with its railed trouser holder and sensor-illuminated hangers. The reflective glass used on the exterior of the cabinet also creates a dazzling atmosphere in the environment.

#### Nateva

**Wardrobe With Two Doors /** With Trousers W:96 D:62 H:230

Wardrobe With Two Doors / Drawer W:96 D:62 H:230

Wardrobe With Two Doors / Shelf W:96 D:62 H:230

Corner Cabinet W:110 D:108 H:230

419

**Single Door Cabinet /** With Shelf W:48 D:62 H:230

**Single Door Wardrobe /** With Hanger W:48 D:62 H:230

**₹** 418