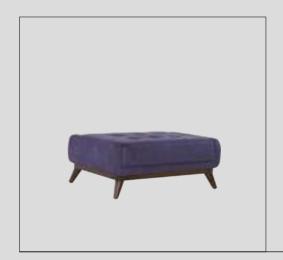

#### Elegant Corner

**3 Seater** / W:190 D:95 H:80

**3 Seater** / W:220 D:95 H:80

Corner Module / W:110 D:110 H:80

**Pouff** / W:80 D:95 H:80

Big Corner Module / W:158 D:158 H:80