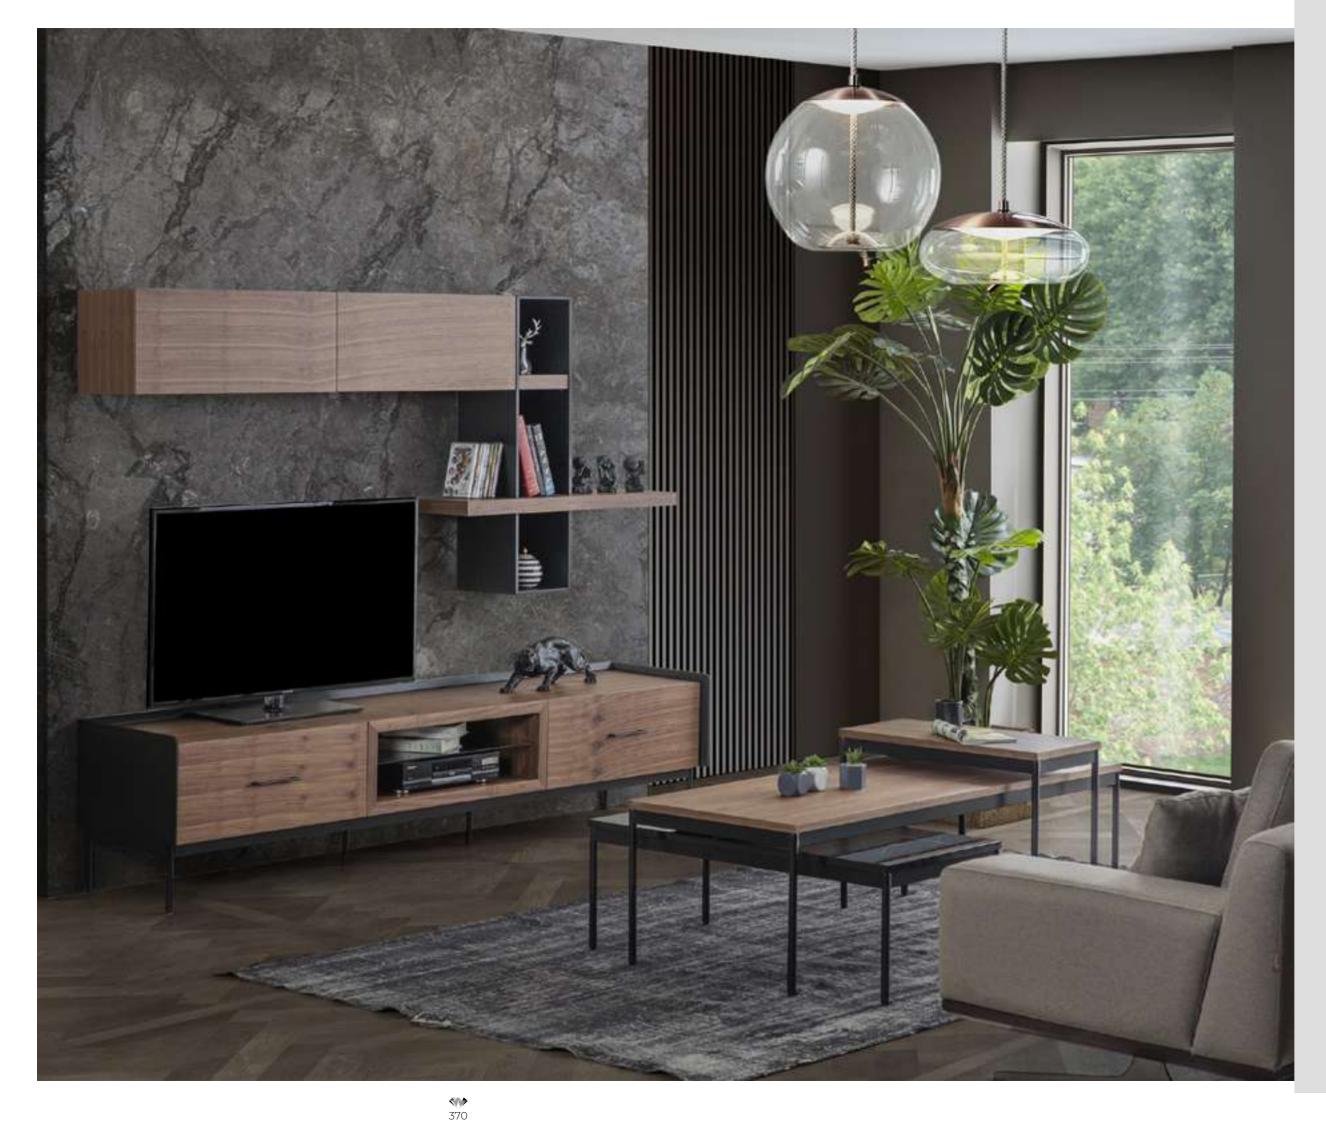

#### Icona Tv Unit

The Icona TV Unit, in which American moire walnut veneer is used in the wooden parts, is painted with marble patterned glass on the upper surface and bright anthracite color is used on the lower part. It offers suitable storage and display space for your objects with its LED illuminated library and showcase. The TV unit, which will give your home a rich stance, can be preferred according to your needs, whether it is single or with all modules.