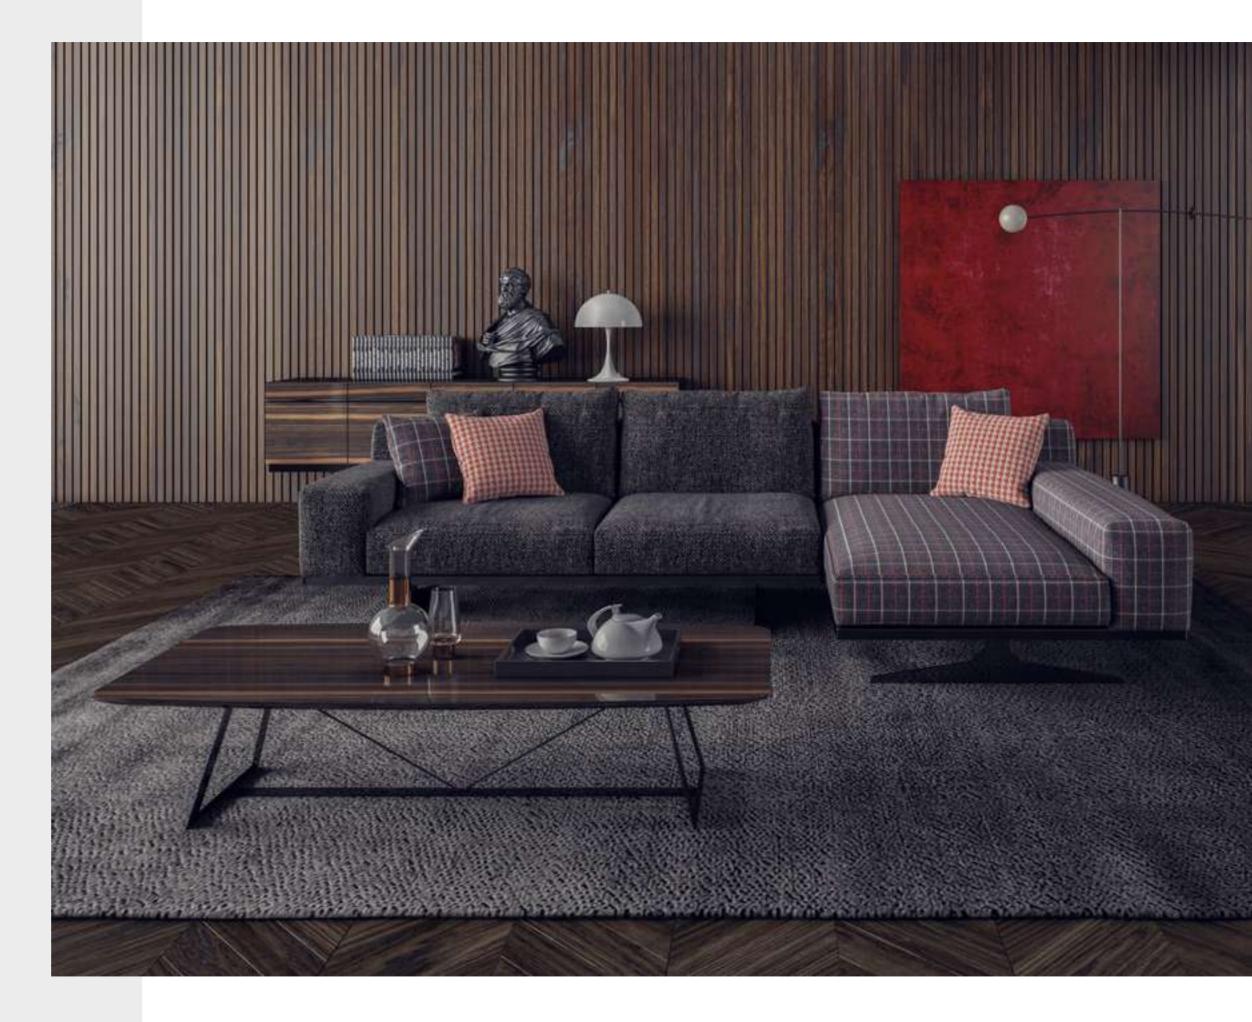

#### Icona Bedroom

Icona Bedroom, designed for you to get rid of all your tiredness and wake up with energy to the new day, is a candidate to be the center of attraction in your home with its comfort and functionality. Standing out with its vertical quilting workmanship and velvet-style fabric preference, the headboard completes the elegance of the bedsteads and nightstands. American walnut veneer is preferred for two-door sliding wardrobes. Bright anthracite color is used on the lower part of the dresser and drawers, as in the nightstands with marble pattern printed glass on them.