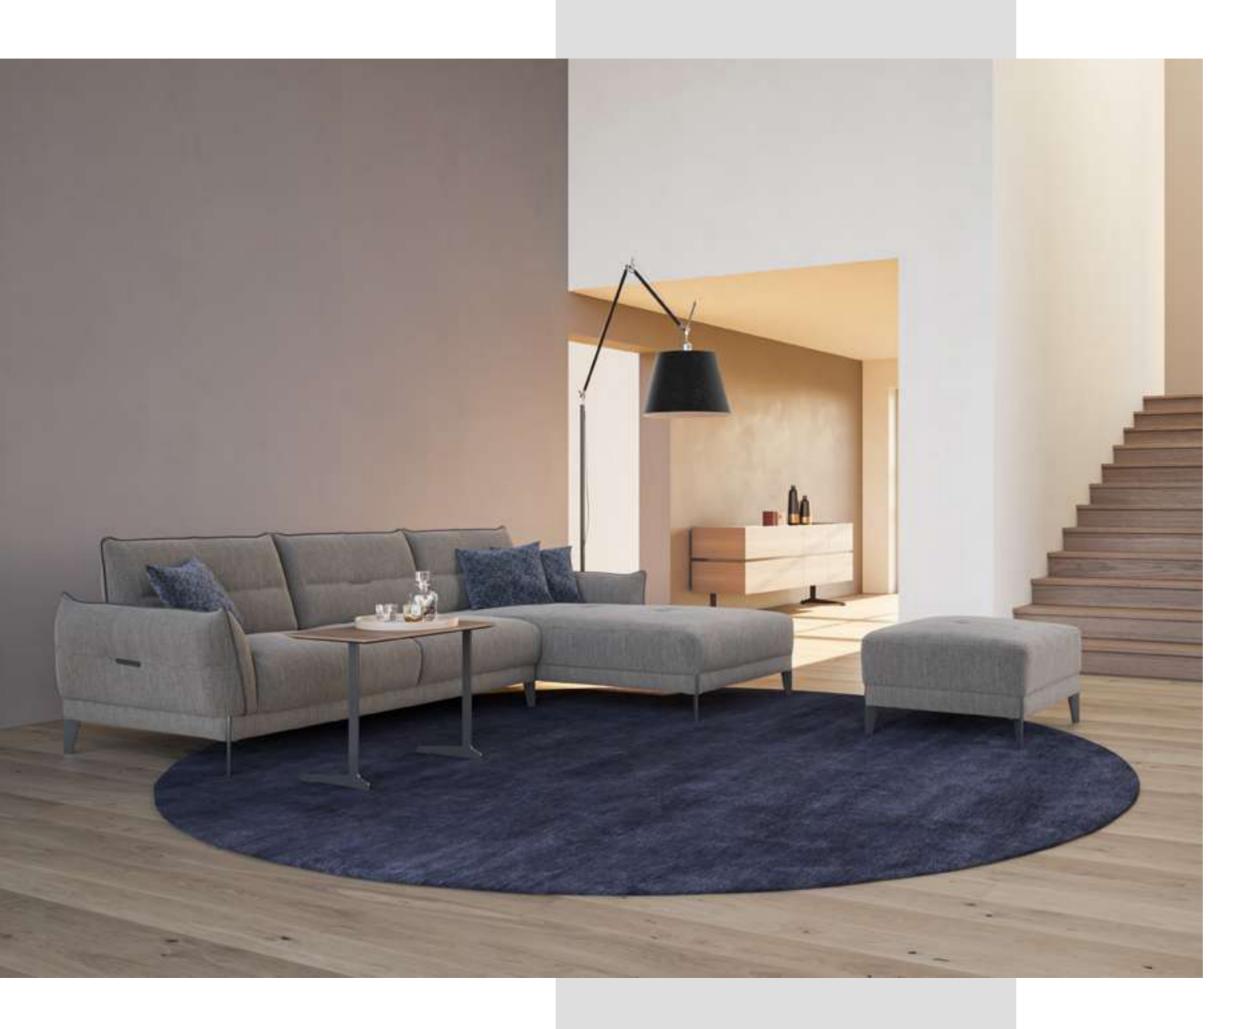

#### Recta V.1 Sofa Set

Recta Sofa, shaped on a flat platform, rises with matte metal legs. Comfortable cushions that allow you to spend a pleasant time are arranged and create a visual rhythm. Contrary to multiple seats, the round wing chair and side table break the stagnation of the rhythm and offer different usage areas. In addition, the linen fabric and stitches used in the throw pillows and cushions strengthen the harmony with a tone-on-tone stance. Its rigidity is maximized by the use of beech timber in its frame and the use of a supporting anchor bar in the sitting.

#### Recta V.1 Corner

Shaped on a flat platform, the Recta Corner rises with matte metal legs. Comfortable cushions that allow you to spend a pleasant time are arranged and create a visual rhythm. Side tables break the stagnation of the rhythm and offer different usage areas. In addition, the linen fabric and stitches used in the throw pillows and cushions strengthen the harmony with a tone-on-tone stance. Its rigidity is maximized by the use of beech timber in its skeleton and the use of a supporting anchor bar in the sitting.

#### Recta V.1 Relax

Shaped on a flat platform, Recta rises with matte metal legs. Comfortable cushions that allow you to spend a pleasant time are arranged and create a visual rhythm. The side table and the resting module break the monotony of the rhythm and offer different usage areas. In addition, the linen fabric and stitches used in the throw pillows and cushions strengthen the harmony with a tone-on-tone stance. Its rigidity is maximized by the use of beech timber in its frame and the use of a supporting anchor bar in the sitting.