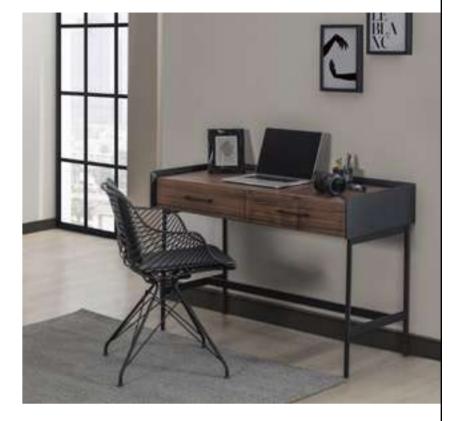

action point of your home. With its headboard that embraces you, the bed in which you want to spend longer time supports visual comfort with its linen fabric. The products, which are given a contour effect with black painted mdf material, increase the sense of linearity with their high metal feet.









L COLLECTION / RITA



#### Rita Studio Bedroom

Reflecting the timeless elegance of wood with the American Walnut veneer used on the bodies, Rita Bedroom is a candidate to be the new attraction point of your home. With its headboard that embraces you, the bed in which you want to spend longer time supports visual comfort with its linen fabric. The products, which are given a contour effect with black painted mdf material, increase the sense of linearity with their high metal feet.











# Rita Dining Room

Choosing the timeless elegance of wood with the American walnut veneer used on the bodies, Rita Dining Room is a candidate to be the new attraction point of your home. The console, which is given a contour effect with black painted mdf surfaces, gains elegance with its glass led partition and metal legs. The extendable table brings ease of use.













## Rita Tv Unit

Crowning the pleasure of TV with the elegance of wood, the American moire walnut veneer Rita TV Unit is a candidate to be the new attraction point of your home. While a contour effect is given to the unit edges with black painted mdf surfaces, the design is completed with wall shelves that establish a relationship between simple geometric shapes.





Available in four different versions, Rita