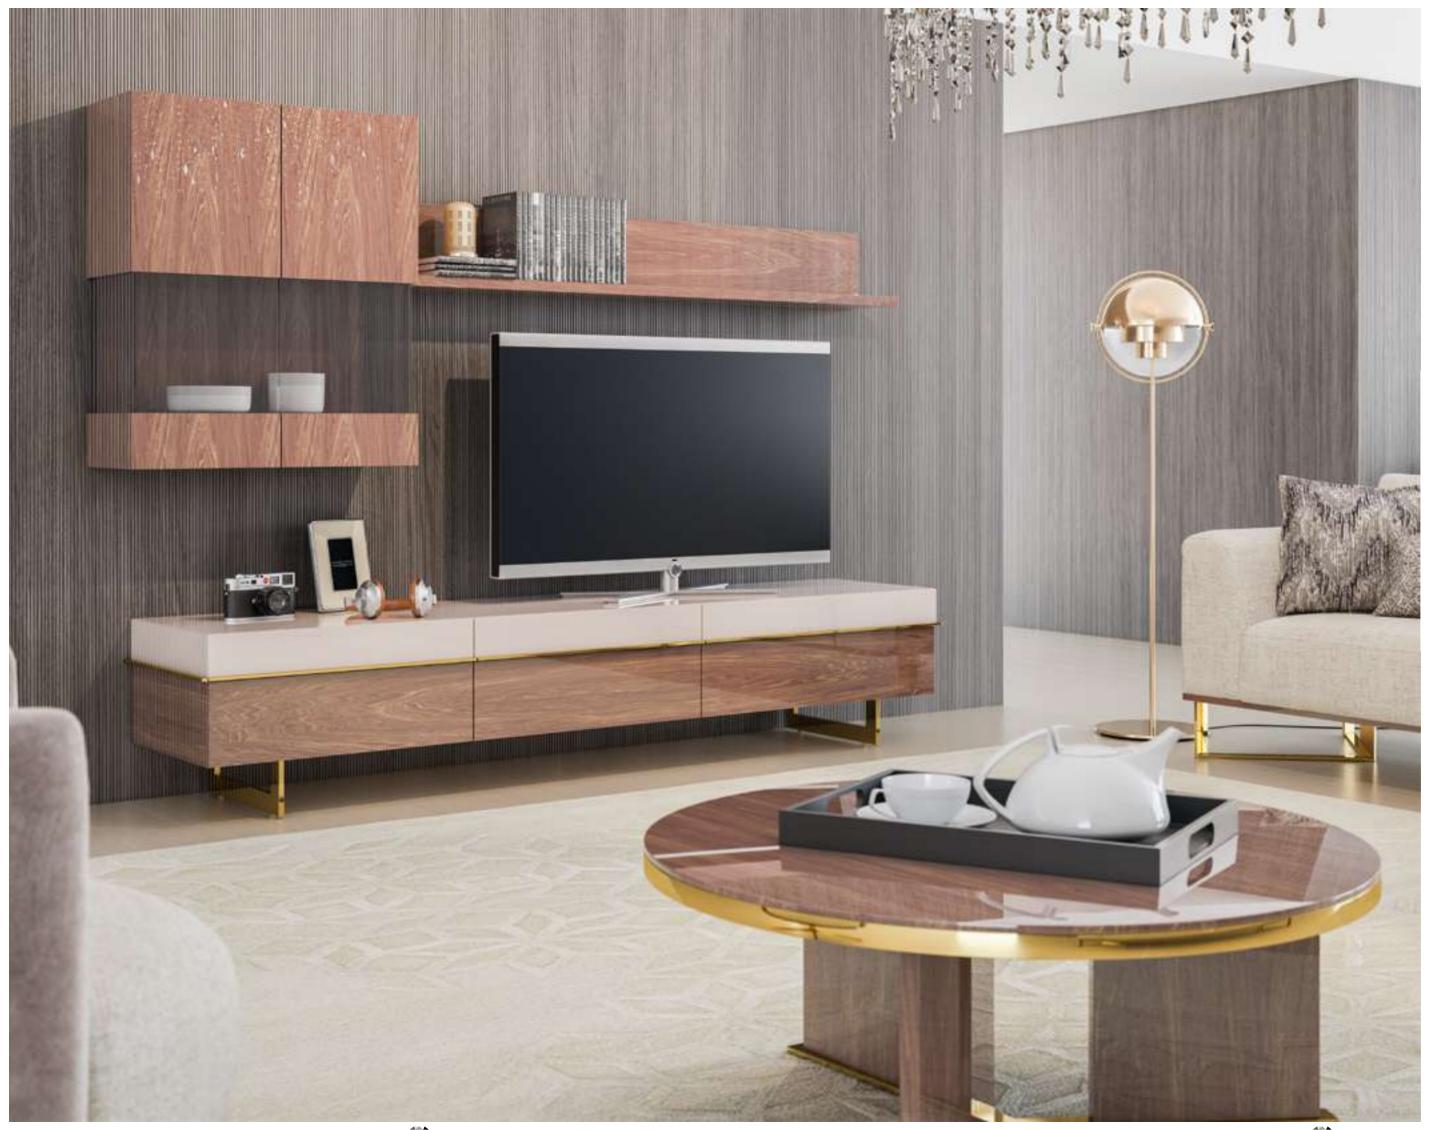

# Aura Tv Unit

Aura TV Unit, which has a bright and stylish appearance, changes the atmosphere of your living room and adds a new dimension to the understanding of quality. In addition, the design, in which Italian Walnut is interpreted with minimal designs, carries the perfect reflection of luxury and modernity. The glass surfaces of the wall modules offer a unique look to display your objects.