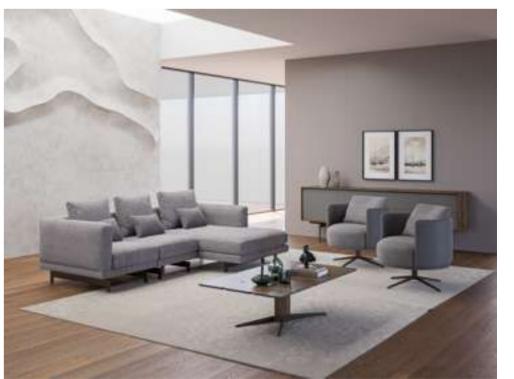

#### Recta V.1 Sofa Set

Recta Sofa, shaped on a flat platform, rises with matte metal legs. Comfortable cushions that allow you to spend a pleasant time are arranged and create a visual rhythm. Contrary to multiple seats, the round wing chair and side table break the stagnation of the rhythm and offer different usage areas. In addition, the linen fabric and stitches used in the throw pillows and cushions strengthen the harmony with a tone-on-tone stance. Its rigidity is maximized by the use of beech timber in its frame and the use of a supporting anchor bar in the sitting.

#### Recta V.1 Corner

Shaped on a flat platform, the Recta Corner rises with matte metal legs. Comfortable cushions that allow you to spend a pleasant time are arranged and create a visual rhythm. Side tables break the stagnation of the rhythm and offer different usage areas. In addition, the linen fabric and stitches used in the throw pillows and cushions strengthen the harmony with a tone-on-tone stance. Its rigidity is maximized by the use of beech timber in its skeleton and the use of a supporting anchor bar in the sitting.

#### Recta V.1 Relax

Shaped on a flat platform, Recta rises with matte metal legs. Comfortable cushions that allow you to spend a pleasant time are arranged and create a visual rhythm. The side table and the resting module break the monotony of the rhythm and offer different usage areas. In addition, the linen fabric and stitches used in the throw pillows and cushions strengthen the harmony with a tone-on-tone stance. Its rigidity is maximized by the use of beech timber in its frame and the use of a supporting anchor bar in the sitting.