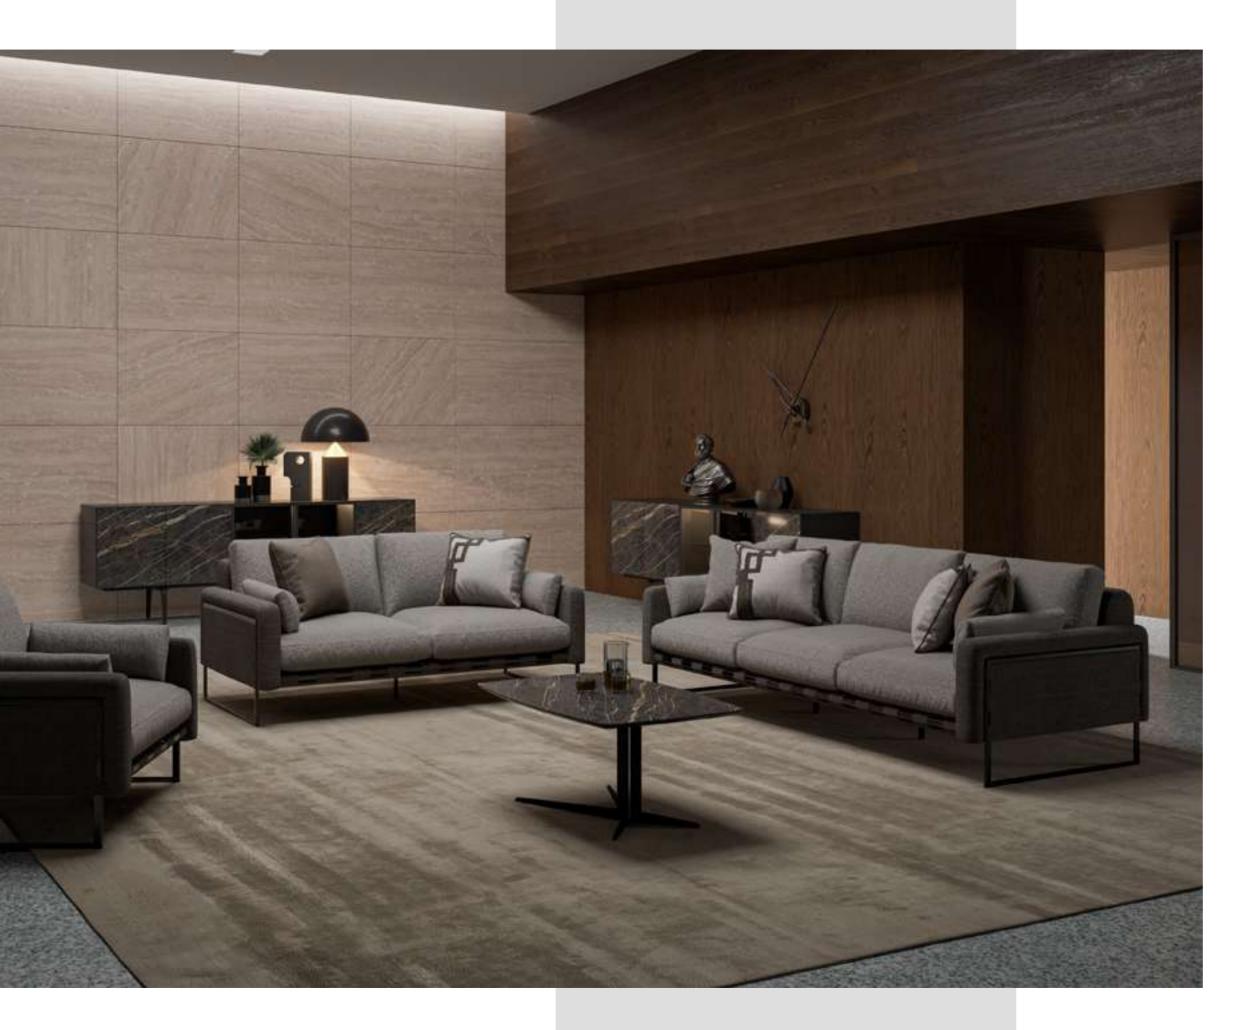

#### Recta V.1 Sofa Set

Recta Sofa, shaped on a flat platform, rises with matte metal legs. Comfortable cushions that allow you to spend a pleasant time are arranged and create a visual rhythm. Contrary to multiple seats, the round wing chair and side table break the stagnation of the rhythm and offer different usage areas. In addition, the linen fabric and stitches used in the throw pillows and cushions strengthen the harmony with a tone-on-tone stance. Its rigidity is maximized by the use of beech timber in its frame and the use of a supporting anchor bar in the sitting.

#### Recta V.2 Sofa Set

Recta Sofa, shaped on a flat platform, rises with matte metal legs. Comfortable cushions that allow you to spend a pleasant time are arranged and create a visual rhythm. Contrary to multiple seats, the round wing chair and side table break the stagnation of the rhythm and offer different usage areas. In addition, the linen fabric and stitches used in the throw pillows and cushions strengthen the harmony with a tone-on-tone stance. Its rigidity is maximized by the use of beech timber in its frame and the use of a supporting anchor bar in the sitting.

#### Recta V.3 Sofa Set

Recta Sofa, shaped on a flat platform, rises with matte metal legs. Comfortable cushions that allow you to spend a pleasant time are arranged and create a visual rhythm. Contrary to multiple seats, the round wing chair and side table break the stagnation of the rhythm and offer different usage areas. In addition, the linen fabric and stitches used in the throw pillows and cushions strengthen the harmony with a tone-on-tone stance. Its rigidity is maximized by the use of beech timber in its frame and the use of a supporting anchor bar in the sitting.