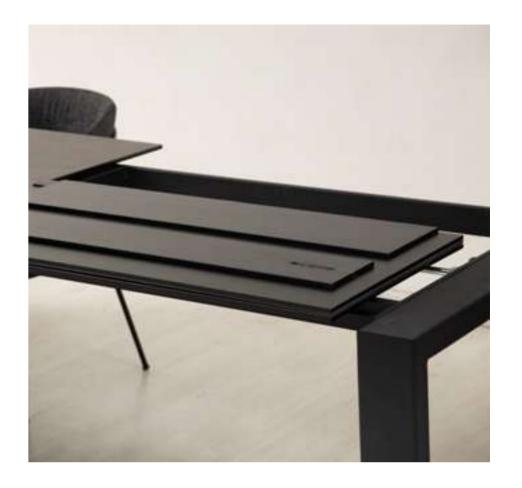

# Icona Dining Room

Metal parts will be placed on the legs of Icona Dining Room, where American walnut is used in wooden parts. Bright anthracite color is used on the lower part of the console, the upper parts of which are painted glass with a marble pattern. The glass used in the middle of the dining table and produced with the painting technique completes this harmony.

# Icona Dining Room

Icona Dining Room embodied with American walnut will feature metal parts on the legs. The products with black painted tempered glass on the upper items, when combined with the moires of the wood, catches a stylish harmony.

# Icona Dining Rroom

Icona Dining Room embodied with American walnut will feature metal parts on the legs. The products with black painted tempered glass on the upper items, when combined with the moires of the wood, catches a stylish harmony.