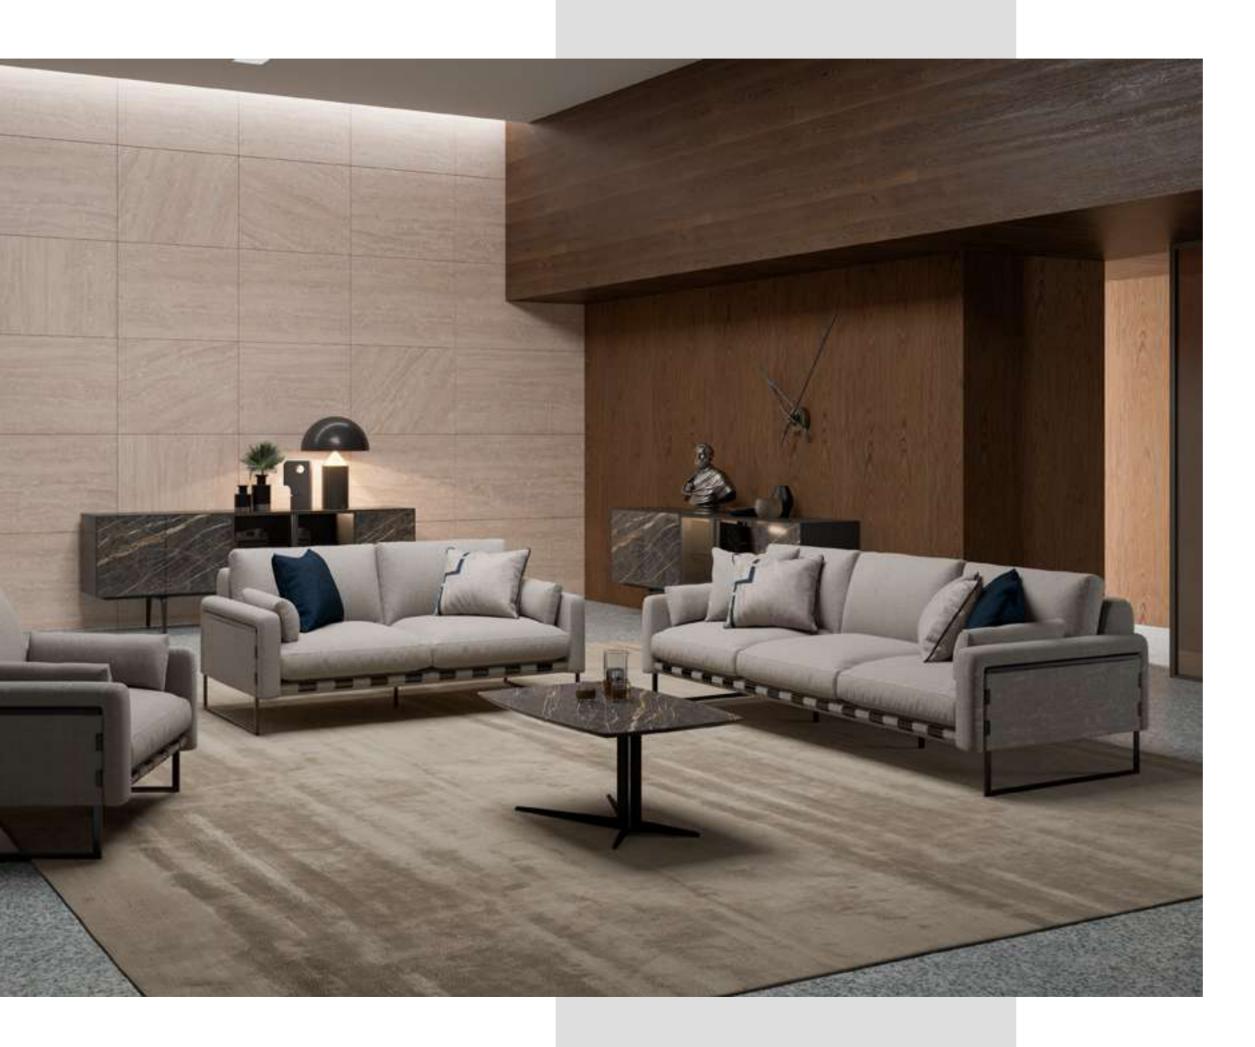

#### Renzo V.1 Sofa Set

Renzo Seating Group, which is a design that those who care about their comfort cannot easily give up and attracting attention with its modern lines; It adds a special style to your living spaces with its structure. Specially designed nickel-plated metal legs in multiple seats; on the other hand, there is a metal table leg in the berjer. Linen fabric used in the upholstery and beech wood used in the frame clearly show the importance given to the use of natural materials.

#### Renzo 4 Seater

Renzo, which is a design that those who care about their comfort can not give up easily and attracting attention with its modern lines; It adds a special style to your living spaces with its structure. Side table that makes room for your objects, Domestic Hardwood Walnut painted solid; The legs are nickel-plated metal. Linen fabric used in the upholstery and beech wood used in the frame clearly show the importance given to the use of natural materials.