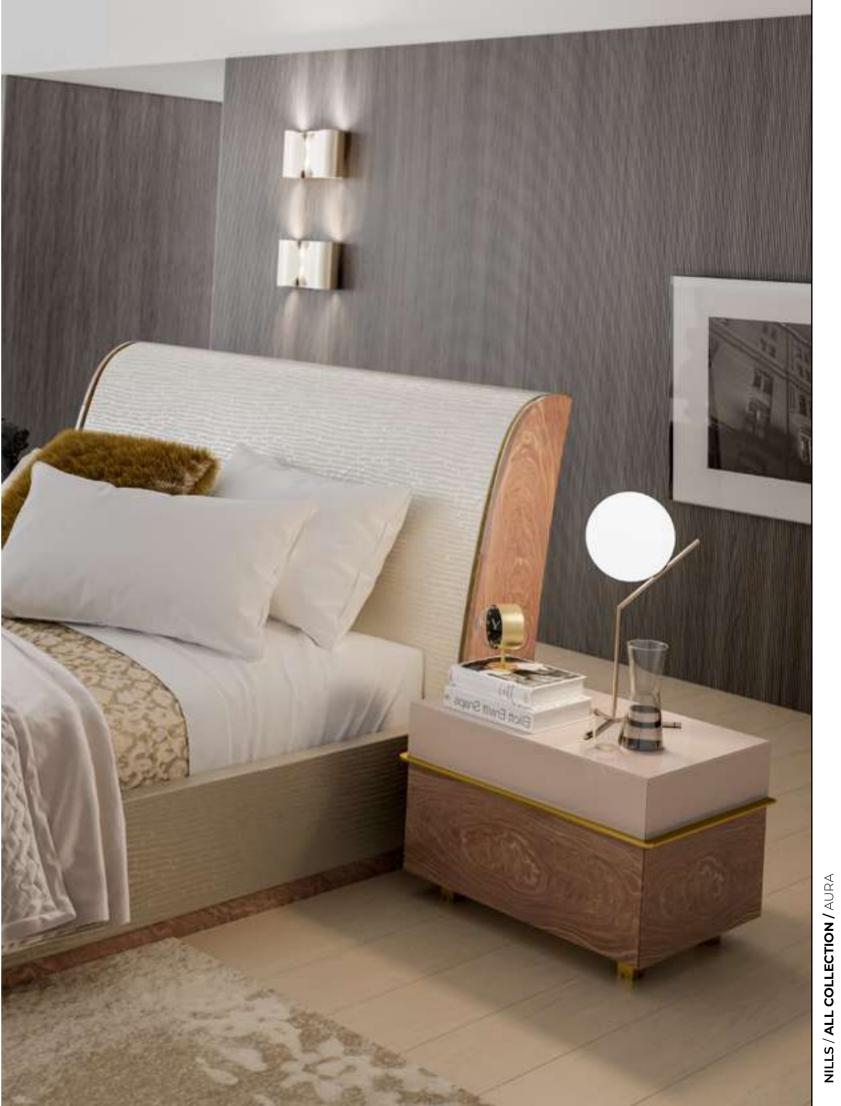

#### Aura Bedroom

Aura, which will change the atmosphere of your bedroom with its bright and stylish design, adds a new dimension to the understanding of quality. Gold-coloured metal legs and profile-framed bronze reflective glasses blend beautifully with the reflections of the varnished surfaces. High quality craftsmanship can be seen in all details in the italian walnut veneer collection.