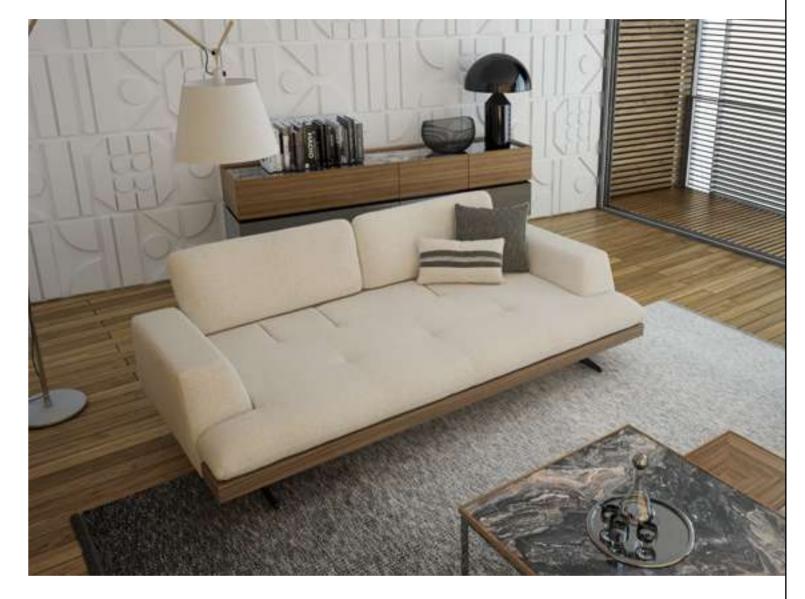

#### Recta V.1 Sofa Set

Recta Sofa, shaped on a flat platform, rises with matte metal legs. Comfortable cushions that allow you to spend a pleasant time are arranged and create a visual rhythm. Contrary to multiple seats, the round wing chair and side table break the stagnation of the rhythm and offer different usage areas. In addition, the linen fabric and stitches used in the throw pillows and cushions strengthen the harmony with a tone-on-tone stance. Its rigidity is maximized by the use of beech timber in its frame and the use of a supporting anchor bar in the sitting.

#### Recta V.2 Sofa Set

Recta Sofa, shaped on a flat platform, rises with matte metal legs. Comfortable cushions that allow you to spend a pleasant time are arranged and create a visual rhythm. Contrary to multiple seats, the round wing chair and side table break the stagnation of the rhythm and offer different usage areas. In addition, the linen fabric and stitches used in the throw pillows and cushions strengthen the harmony with a tone-on-tone stance. Its rigidity is maximized by the use of beech timber in its frame and the use of a supporting anchor bar in the sitting.

#### Recta V.3 Sofa Set

Recta Sofa, shaped on a flat platform, rises with matte metal legs. Comfortable cushions that allow you to spend a pleasant time are arranged and create a visual rhythm. Contrary to multiple seats, the round wing chair and side table break the stagnation of the rhythm and offer different usage areas. In addition, the linen fabric and stitches used in the throw pillows and cushions strengthen the harmony with a tone-on-tone stance. Its rigidity is maximized by the use of beech timber in its frame and the use of a supporting anchor bar in the sitting.