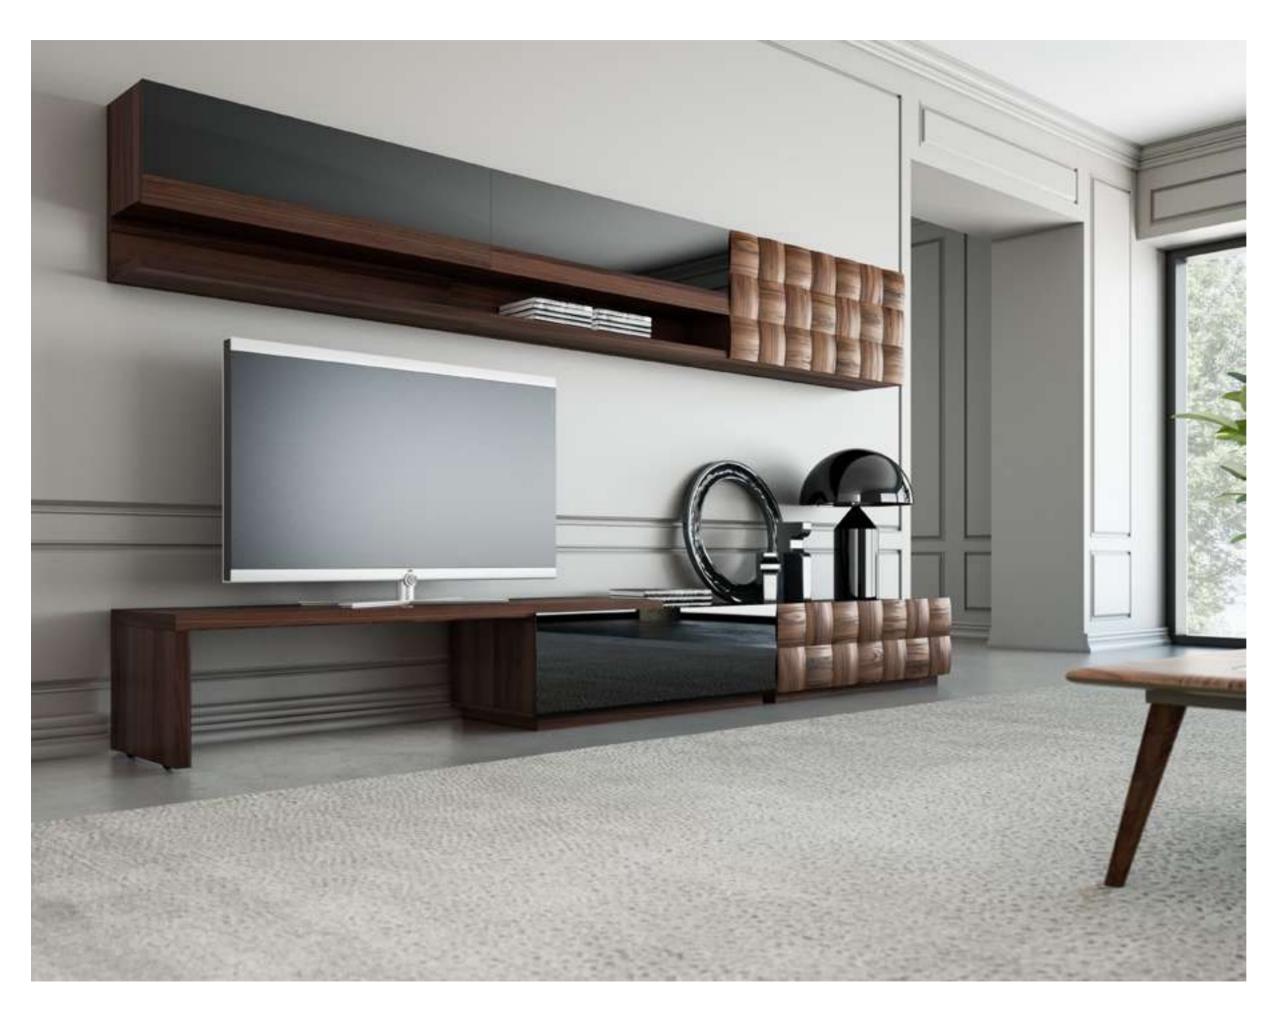

#### Icona Tv Unit

The Icona TV Unit, in which American moire walnut veneer is used in the wooden parts, is painted with marble patterned glass on the upper surface and bright anthracite color is used on the lower part. It offers suitable storage and display space for your objects with its LED illuminated library and showcase. The TV unit, which will give your home a rich stance, can be preferred according to your needs, whether it is single or with all modules.

#### Icona Tv Unit

Icona TV Unit, embodied in American moire walnut, makes a name for itself with its elegance in its category. The unit with black painted tempered glass on the upper surface and black plexiglass panel on the vertical sections of the shelves; When combined with the moires of the wood, it achieves a stylish harmony. It offers suitable storage and display space for your objects with its LED illuminated library and showcase. The TV unit, which will give your home a rich stance, can be preferred according to your needs, whether it is single or with all modules.