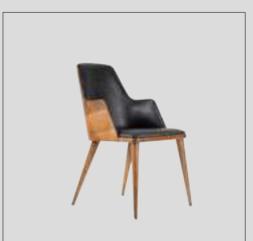

hile natural wood is used in the foot part, linen fabric is used in the upholstery. Beech wood and metal frame are used.









FOC





# Complementary

Bookcase
Chair
Bergere
Coffee tables
Workdesk
Mirror
Bench
Pouff
Table
Dresser
Chest of Drawer
Lightining
Daybed

#### **Bookcase**



**Akros** W:145 D:30 H:240



**Altra**W:60 D:30 H:240



**Orion**W:60 D:30 H:240



**Linosa** W:200 D:36 H:155

#### -Chair



Icona Metal W:52 D:60 H:86



Icona Ahşap W:58 D:62 H:75



**Lisa V.1**W:57 D:51 H83

#### -Chair



**Alvin** W:58 D:60 H:93



**Artı** W:49 D:48 H:78



**Aura** W:58 D:60 H:93



**Lisa V.2** W57 D:51 H83



**Manzoni** W:60 D:59 H:86



**Mila** W:52 D:60 H:86



**Elegant**W:58 D:59 H:92



**Viera** W:53 D:50 H:78



**Lima** W:50 D:53 H:87



**Recta**W:62 D:60 H:79



**Pralin**W:87 D:52 H:102



**Raks** W:47 D:52 H:87

#### Chair



**Rita** W:53 D:63 H:85



Barones



**Gold** W:49 D:57 H:91



**Frida**W:80 D:90 H:100

Bergere



**Frida V.2**W:80 D:90 H:100



**Mila** W:90 D:75 H:79



**Gold V.2** W:49 D:57 H:91



**Mer** W:62 D:52 H:82



**Norma** W:52 D:58 H:90



**Queen V.1**W:110 D:115 H:90



**Queen V.2** W:70 D:90 H:80



**Marla** W:950 D:950 H:82



**Roza** W:54 D:66 H:83



**Nox** W:62 D:60 H:83



**Polo V.4**W:70 D:80 H:100



**Polo V.5** W:70 D:80 H:100



**Polo V.6**W:70 D:80 H:100

### Bergere



**Valeri** W:93 D:90 H:75



**Pralin V.1**W:87 D:90 H:82



**Pralin No Seam** W:87 D:90 H:82





**Renzo V.1** W:82 D:85 H:90



**Recta**W:82 D:80 H:88



**Ovale V.1**W:80 D:80 H:75



**Ovale V.2**W:80 D:80 H:75



**Aura V