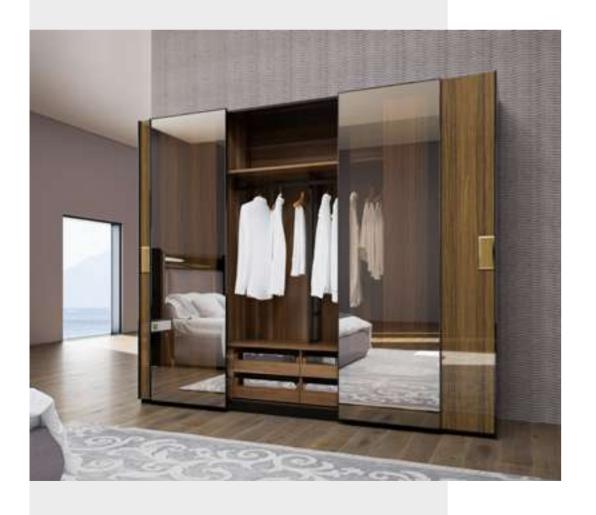

### Kant Bedroom

The Kant Bedroom, which will make you feel special, offers a magnificent look with its black lacquer paint and brass tumbled details. Combining functionality with elegance, Kant offers a wide use of space behind the synchronized sliding mirrored glass doors used in the wardrobe.

#### Kant Bedroom

The Kant Bedroom, which will make you feel special, offers a magnificent look with its black lacquer paint and brass tumbled details. Combining functionality with elegance, Kant offers a wide use of space behind the synchronized sliding mirrored glass doors used in the wardrobe.