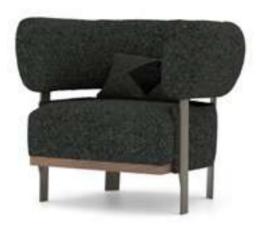

#### Recta V.1 Sofa Set

Recta Sofa, shaped on a flat platform, rises with matte metal legs. Comfortable cushions that allow you to spend a pleasant time are arranged and create a visual rhythm. Contrary to multiple seats, the round wing chair and side table break the stagnation of the rhythm and offer different usage areas. In addition, the linen fabric and stitches used in the throw pillows and cushions strengthen the harmony with a tone-on-tone stance. Its rigidity is maximized by the use of beech timber in its frame and the use of a supporting anchor bar in the sitting.