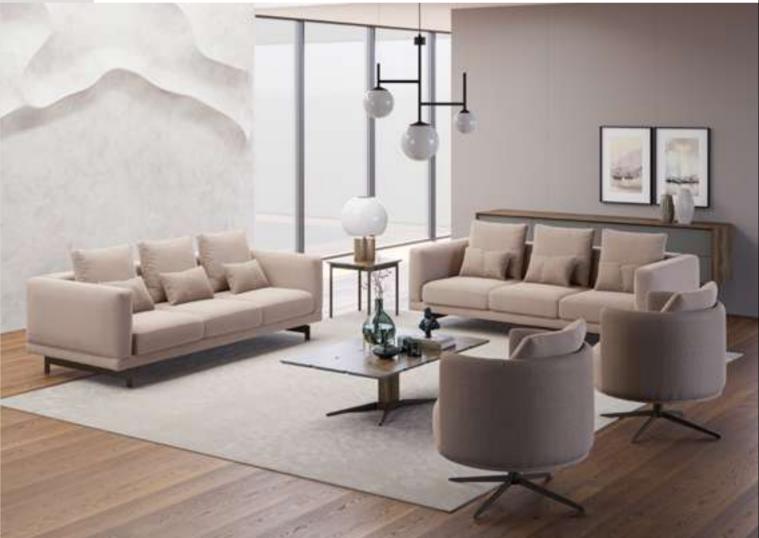

#### Recta V.1 Sofa Set

Recta Sofa, shaped on a flat platform, rises with matte metal legs. Comfortable cushions that allow you to spend a pleasant time are arranged and create a visual rhythm. Contrary to multiple seats, the round wing chair and side table break the stagnation of the rhythm and offer different usage areas. In addition, the linen fabric and stitches used in the throw pillows and cushions strengthen the harmony with a tone-on-tone stance. Its rigidity is maximized by the use of beech timber in its frame and the use of a supporting anchor bar in the sitting.