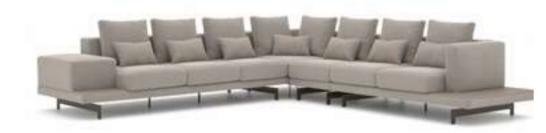

#### Recta V.1 Corner

Shaped on a flat platform, the Recta Corner rises with matte metal legs. Comfortable cushions that allow you to spend a pleasant time are arranged and create a visual rhythm. Side tables break the stagnation of the rhythm and offer different usage areas. In addition, the linen fabric and stitches used in the throw pillows and cushions strengthen the harmony with a tone-on-tone stance. Its rigidity is maximized by the use of beech timber in its skeleton and the use of a supporting anchor bar in the sitting.