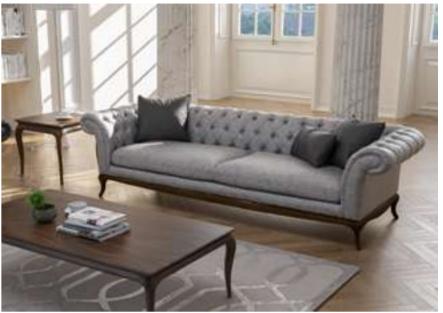

# Valeri V.1 Sofa Set

Valeri Sitting Group with 5 different versions; While it looks minimal with its inner surfaces, it catches a flamboyant stance with its quilted back details. The lounge chair and concave seat put you in the focus of the conversation. Linen fabric is used on the inside and nubuck fabric with imported leather look is used on the outside. A high level of comfort is experienced with its mobile seat cushion, back cushions and patterned throw pillows. In addition, beech timber and poplar plywood materials are used in its frame and metal parts in its legs.

# Valeri V.2 Sofa Set

Valeri Sitting Group with 5 different versions; While it looks minimal with its inner surfaces, it catches a flamboyant stance with its quilted back details. The lounge chair and concave seat put you in the focus of the conversation. Linen fabric is used on the inside and nubuck fabric with imported leather look is used on the outside. A high level of comfort is experienced with its mobile seat cushion, back cushions and patterned throw pillows. In addition, beech timber and poplar plywood materials are used in its frame and metal parts in its legs.

#### Valeri V.3 Sofa Set

Valeri Sitting Group with 5 different versions; While it looks minimal with its inner surfaces, it catches a flamboyant stance with its quilted back details. The lounge chair and concave seat put you in the focus of the conversation. Linen fabric is used on the inside and nubuck fabric with imported leather look is used on the outside. A high level of comfort is experienced with its mobile seat cushion, back cushions and patterned throw pillows. In addition, beech timber and poplar plywood materials are used in its frame and metal parts in its legs.

#### Valeri V.4 Sofa Set

Valeri Sitting Group with 5 different versions; While it looks minimal with its inner surfaces, it catches a flamboyant stance with its quilted back details. The lounge chair and concave seat put you in the focus of the conversation. Linen fabric is used on the inside and nubuck fabric with imported leather look is used on the outside. A high level of comfort is experienced with its mobile seat cushion, back cushions and patterned throw pillows. In addition, beech timber and poplar plywood materials are used in its frame and metal parts in its legs.

#### Valeri V.5 Sofa Set

Valeri Sitting Group with 5 different versions; While it looks minimal with its inner surfaces, it catches a flamboyant stance with its quilted back details. The lounge chair and concave seat put you in the focus of the conversation. Linen fabric is used on the inside and nubuck fabric with imported leather look is used on the outside. A high level of comfort is experienced with its mobile seat cushion, back cushions and patterned throw pillows. In addition, beech timber and poplar plywood materials are used in its frame and metal parts in its legs.