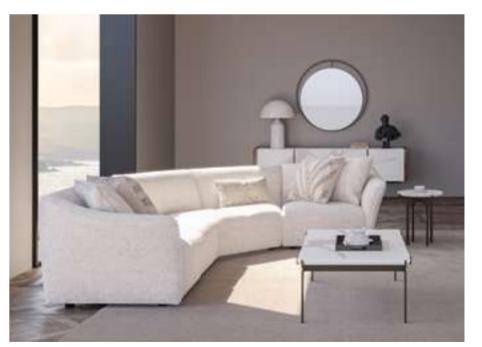

ically designed modules maximize comfort with their soft seating. Pablo, in which natural wooden legs are used, is covered with a bouclé fabric that gives a three-dimensional surface texture by being upholstered with sponges of different densities.







#### Pablo Relax

Pablo Armchair, which is a depiction of an opening flower, creates the most suitable configuration for the space and needs with its eight separate modules. The modules, which are furnished on every surface, are also pleasing to the eye on their own. In addition, these organically designed modules maximize comfort with their soft seating. Pablo, in which natural wooden legs are used, is covered with a bouclé fabric that gives a three-dimensional surface texture by being upholstered with sponges of different densities.







#### Marca Sofa Set

Drawing attention with its soft lines and curved edges, Marca Sofa gives your homes a distinct identity with its unique style. Ribs and metal accessories accompanying different types of fabric combinations emphasize the seat form. Marca maximizes its strength with the poplar plywood used in its frame and the supporting iron bar. High elasticity of the seat cushion.











# NILLS / ALL COLLECTION / MOSAIC

#### Mosaic Dining Room

Mosaic Dining Room, designed with inspiration from the strong stance of nature, impresses with its matte ceramic and graphite color coated glass surfaces. The collection is supported by metal legs and profiles, taking the durability to the next level. The dining table mechanism, which can be extendable with a single-sided, saves space