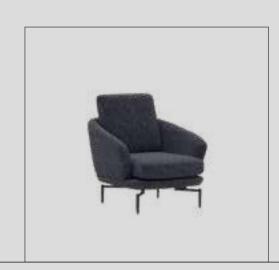

#### Alba Sofa Set

Alba, which means the light that appears before the sunrise, is preparing to enter your life as a symbol of new beginnings. While referring to the meaning of its name with its linear style of clarity and aesthetics, it improves the energy of the environment with the atmosphere it creates.

Alba Armchair demonstrates the importance given to the use of natural materials with its beech wood lathe feet and bouclé fabric with high cotton content; It offers a long service life with the use of beech timber and poplar plywood in its frames.