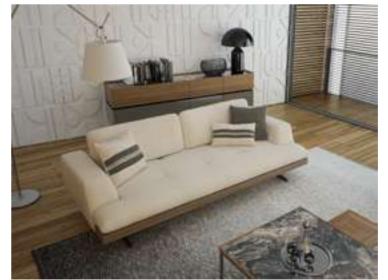

#### Recta V.1 Sofa Set

Recta Sofa, shaped on a flat platform, rises with matte metal legs. Comfortable cushions that allow you to spend a pleasant time are arranged and create a visual rhythm. Contrary to multiple seats, the round wing chair and side table break the stagnation of the rhythm and offer different usage areas. In addition, the linen fabric and stitches used in the throw pillows and cushions strengthen the harmony with a tone-on-tone stance. Its rigidity is maximized by the use of beech timber in its frame and the use of a supporting anchor bar in the sitting.

#### Recta V.2 Sofa Set

Recta Sofa, shaped on a flat platform, rises with matte metal legs. Comfortable cushions that allow you to spend a pleasant time are arranged and create a visual rhythm. Contrary to multiple seats, the round wing chair and side table break the stagnation of the rhythm and offer different usage areas. In addition, the linen fabric and stitches used in the throw pillows and cushions strengthen the harmony with a tone-on-tone stance. Its rigidity is maximized by the use of beech timber in its frame and the use of a supporting anchor bar in the sitting.

#### Recta V.3 Sofa Set

Recta Sofa, shaped on a flat platform, rises with matte metal legs. Comfortable cushions that allow you to spend a pleasant time are arranged and create a visual rhythm. Contrary to multiple seats, the round wing chair and side table break the stagnation of the rhythm and offer different usage areas. In addition, the linen fabric and stitches used in the throw pillows and cushions strengthen the harmony with a tone-on-tone stance. Its rigidity is maximized by the use of beech timber in its frame and the use of a supporting anchor bar in the sitting.