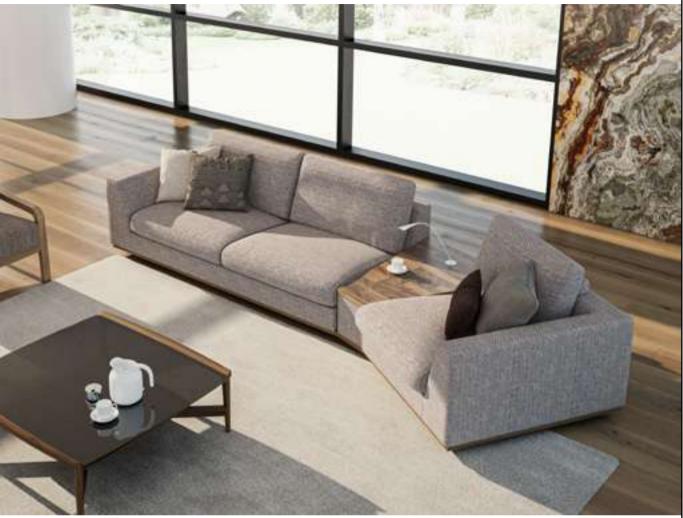

#### Recta V.1 Sofa Set

Recta Sofa, shaped on a flat platform, rises with matte metal legs. Comfortable cushions that allow you to spend a pleasant time are arranged and create a visual rhythm. Contrary to multiple seats, the round wing chair and side table break the stagnation of the rhythm and offer different usage areas. In addition, the linen fabric and stitches used in the throw pillows and cushions strengthen the harmony with a tone-on-tone stance. Its rigidity is maximized by the use of beech timber in its frame and the use of a supporting anchor bar in the sitting.

#### Recta V.2 Sofa Set

Recta Sofa, shaped on a flat platform, rises with matte metal legs. Comfortable cushions that allow you to spend a pleasant time are arranged and create a visual rhythm. Contrary to multiple seats, the round wing chair and side table break the stagnation of the rhythm and offer different usage areas. In addition, the linen fabric and stitches used in the throw pillows and cushions strengthen the harmony with a tone-on-tone stance. Its rigidity is maximized by the use of beech timber in its frame and the use of a supporting anchor bar in the sitting.

#### Recta V.3 Sofa Set

Recta Sofa, shaped on a flat platform, rises with matte metal legs. Comfortable cushions that allow you to spend a pleasant time are arranged and create a visual rhythm. Contrary to multiple seats, the round wing chair and side table break the stagnation of the rhythm and offer different usage areas. In addition, the linen fabric and stitches used in the throw pillows and cushions strengthen the harmony with a tone-on-tone stance. Its rigidity is maximized by the use of beech timber in its frame and the use of a supporting anchor bar in the sitting.