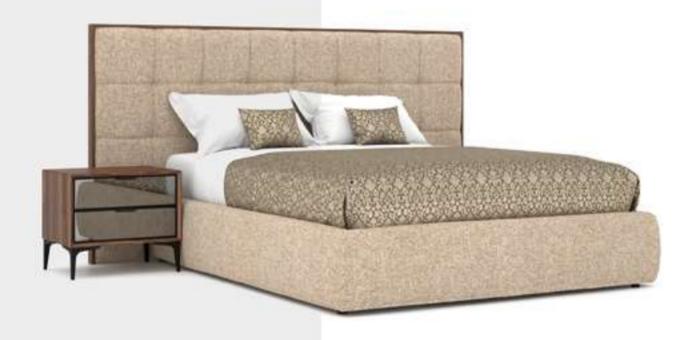

#### Nesta Bedroom

Nesta Bedroom offers flexible use according to the size and shape of your room with its four-door or five-door wardrobe options. With the tempered silver reflective glass used in the cabinet doors, your bedroom takes on a pleasant atmosphere. Products made of particleboard material, which offers the advantage of lightness to the collection, are supported by black matte metal legs. In addition, with its square slices emphasizing the softness of the headboard, it has the visual comfort that meets the requirements of contemporary life.