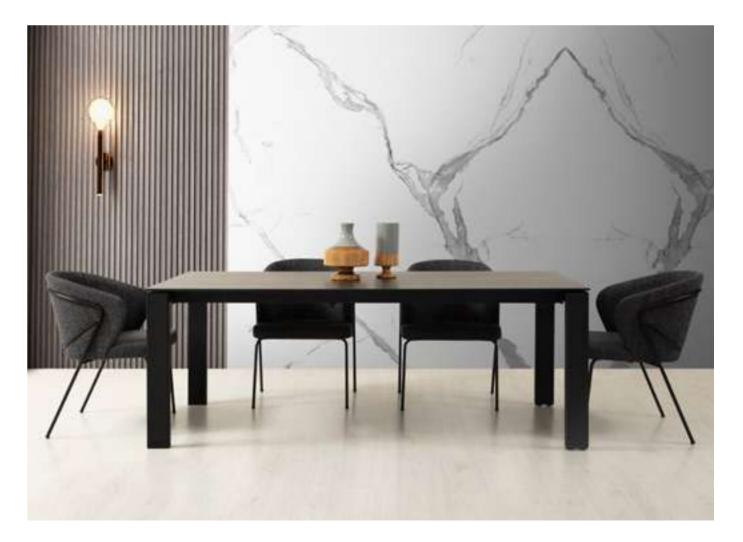

# Icona Dining Room

Metal parts will be placed on the legs of Icona Dining Room, where American walnut is used in wooden parts. Bright anthracite color is used on the lower part of the console, the upper parts of which are painted glass with a marble pattern. The glass used in the middle of the dining table and produced with the painting technique completes this harmony.

# Icona Dining Room

Icona Dining Room embodied with American walnut will feature metal parts on the legs. The products with black painted tempered glass on the upper items, when combined with the moires of the wood, catches a stylish harmony.

# Icona Dining Rroom

Icona Dining Room embodied with American walnut will feature metal parts on the legs. The products with black painted tempered glass on the upper items, when combined with the moires of the wood, catches a stylish harmony.