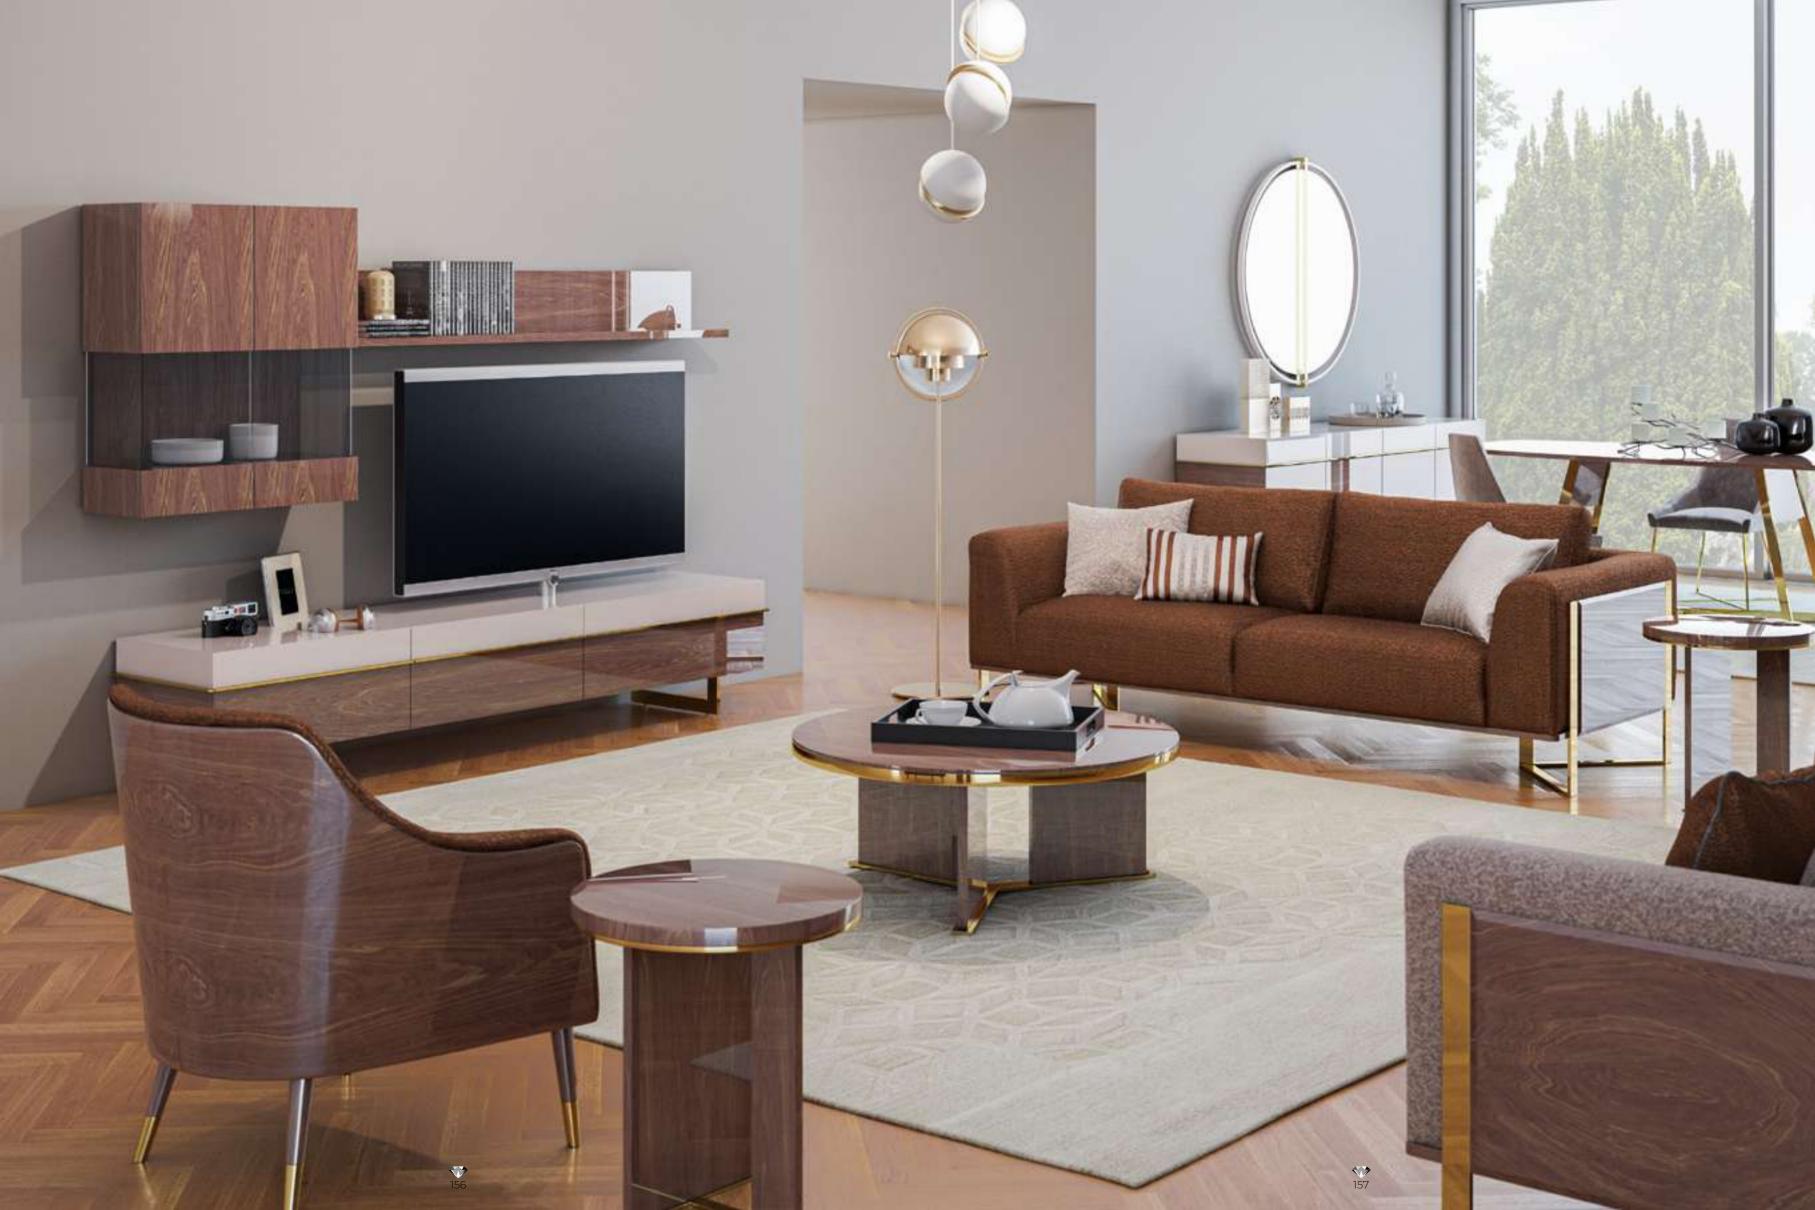

e sides and frames of the seats, and linen and chenille linen fabric is used in its unholstery. upholstery.









Aura Ahşap







#### Aura V.2 Sofa Set

Offering a superior seating experience for your family and guests with its comfort and ergonomics, Aura Living set deserves all the appreciation with its visual design too. The armchair, which has two different versions, offers you the right to choose with different color and armchair options. Wooden armchair with curved plywood surrounding its back; The oval-shaped berjer, on the other hand, becomes unique with its rotating mechanism. Beech wood and profile frame are used in its production, Italian Walnut veneered MDF is used on the sides and frames of the seats, and linen and chenille linen fabric is used in its upholstery.











## Nox Dining Room

The ceramic and glass surfaces of the Nox Dining Room, every detail of which is designed in harmony, reflect the beauty of your home and create a pleasant ambiance in your most special moments. The geometric touches on the mdf mirror, ceramic surface table and metal legs emphasize a common design style. The painted glass surfaces surrounding the console are supported by melamine coated particle boards, and the reflective glass is supported by aluminum frames.









## Nox Tv Unit

The ceramic and glass surfaces of the Nox TV Unit, every detail of which is designed in harmony, reflect the beauty of your home. The showcase and in-shelf lighting feature creates a pleasant ambiance in your special moments. It is possible to select modules according to the wall size o