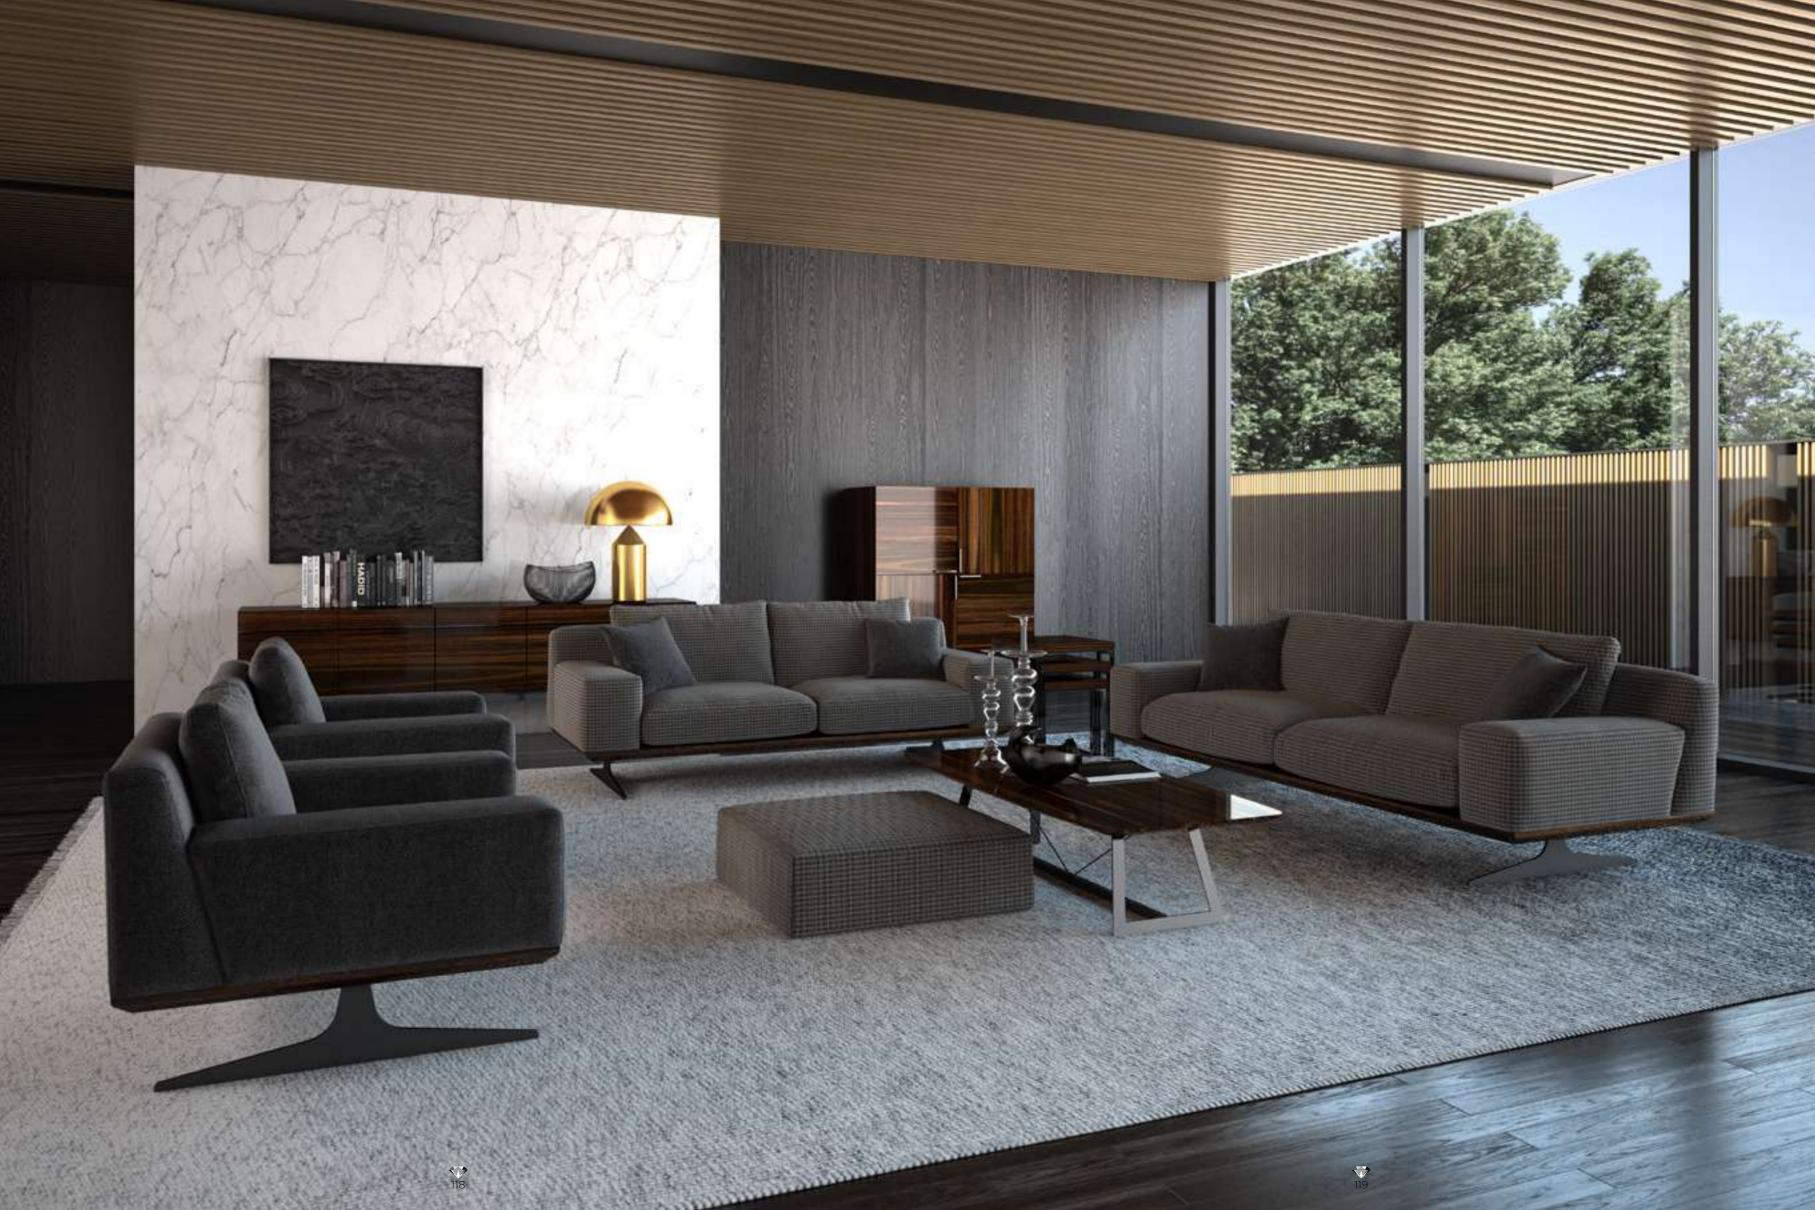

#### Recta V.1 Sofa Set

Recta Sofa, shaped on a flat platform, rises with matte metal legs. Comfortable cushions that allow you to spend a pleasant time are arranged and create a visual rhythm. Contrary to multiple seats, the round wing chair and side table break the stagnation of the rhythm and offer different usage areas. In addition, the linen fabric and stitches used in the throw pillows and cushions strengthen the harmony with a tone-on-tone stance. Its rigidity is maximized by the use of beech timber in its frame and the use of a supporting anchor bar in the sitting.