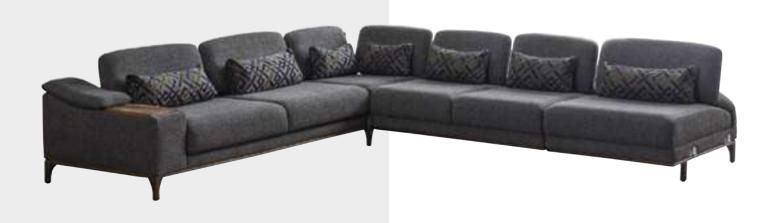

#### Recta V.1 Sofa Set

Recta Sofa, shaped on a flat platform, rises with matte metal legs. Comfortable cushions that allow you to spend a pleasant time are arranged and create a visual rhythm. Contrary to multiple seats, the round wing chair and side table break the stagnation of the rhythm and offer different usage areas. In addition, the linen fabric and stitches used in the throw pillows and cushions strengthen the harmony with a tone-on-tone stance. Its rigidity is maximized by the use of beech timber in its frame and the use of a supporting anchor bar in the sitting.

#### Recta V.1 Corner

Shaped on a flat platform, the Recta Corner rises with matte metal legs. Comfortable cushions that allow you to spend a pleasant time are arranged and create a visual rhythm. Side tables break the stagnation of the rhythm and offer different usage areas. In addition, the linen fabric and stitches used in the throw pillows and cushions strengthen the harmony with a tone-on-tone stance. Its rigidity is maximized by the use of beech timber in its skeleton and the use of a supporting anchor bar in the sitting.

#### Recta V.1 Relax

Shaped on a flat platform, Recta rises with matte metal legs. Comfortable cushions that allow you to spend a pleasant time are arranged and create a visual rhythm. The side table and the resting module break the monotony of the rhythm and offer different usage areas. In addition, the linen fabric and stitches used in the throw pillows and cushions strengthen the harmony with a tone-on-tone stance. Its rigidity is maximized by the use of beech timber in its frame and the use of a supporting anchor bar in the sitting.