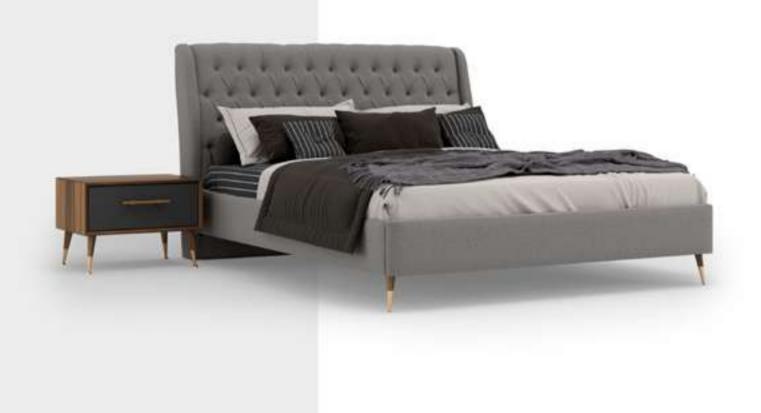

#### Icona Bedroom

Icona Bedroom, designed for you to get rid of all your tiredness and wake up with energy to the new day, is a candidate to be the center of attraction in your home with its comfort and functionality. Standing out with its vertical quilting workmanship and velvet-style fabric preference, the headboard completes the elegance of the bedsteads and nightstands. American walnut veneer is preferred for two-door sliding wardrobes. Bright anthracite color is used on the lower part of the dresser and drawers, as in the nightstands with marble pattern printed glass on them.