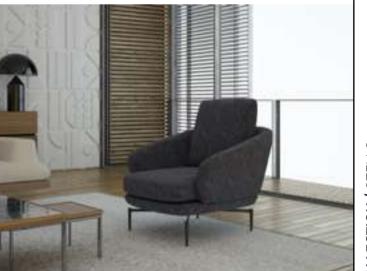

# Valeri V.1 Sofa Set

Valeri Sitting Group with 5 different versions; While it looks minimal with its inner surfaces, it catches a flamboyant stance with its quilted back details. The lounge chair and concave seat put you in the focus of the conversation. Linen fabric is used on the inside and nubuck fabric with imported leather look is used on the outside. A high level of comfort is experienced with its mobile seat cushion, back cushions and patterned throw pillows. In addition, beech timber and poplar plywood materials are used in its frame and metal parts in its legs.

# Valeri V.2 Sofa Set

Valeri Sitting Group with 5 different versions; While it looks minimal with its inner surfaces, it catches a flamboyant stance with its quilted back details. The lounge chair and concave seat put you in the focus of the conversation. Linen fabric is used on the inside and nubuck fabric with imported leather look is used on the outside. A high level of comfort is experienced with its mobile seat cushion, back cushions and patterned throw pillows. In addition, beech timber and poplar plywood materials are used in its frame and metal parts in its legs.

#### Valeri V.3 Sofa Set

Valeri Sitting Group with 5 different versions; While it looks minimal with its inner surfaces, it catches a flamboyant stance with its quilted back details. The lounge chair and concave seat put you in the focus of the conversation. Linen fabric is used on the inside and nubuck fabric with imported leather look is used on the outside. A high level of comfort is experienced with its mobile seat cushion, back cushions and patterned throw pillows. In addition, beech timber and poplar plywood materials are used in its frame and metal parts in its legs.

#### Valeri V.4 Sofa Set

Valeri Sitting Group with 5 different versions; While it looks minimal with its inner surfaces, it catches a flamboyant stance with its quilted back details. The lounge chair and concave seat put you in the focus of the conversation. Linen fabric is used on the inside and nubuck fabric with imported leather look is used on the outside. A high level of comfort is experienced with its mobile seat cushion, back cushions and patterned throw pillows. In addition, beech timber and poplar plywood materials are used in its frame and metal parts in its legs.

#### Valeri V.5 Sofa Set

Valeri Sitting Group with 5 different versions; While it looks minimal with its inner surfaces, it catches a flamboyant stance with its quilted back details. The lounge chair and concave seat put you in the focus of the conversation. Linen fabric is used on the inside and nubuck fabric with imported leather look is used on the outside. A high level of comfort is experienced with its mobile seat cushion, back cushions and patterned throw pillows. In addition, beech timber and poplar plywood materials are used in its frame and metal parts in its legs.