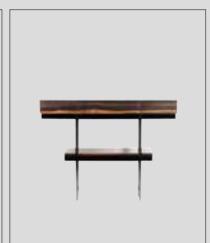

#### Icona Tv Unit

The Icona TV Unit, in which American moire walnut veneer is used in the wooden parts, is painted with marble patterned glass on the upper surface and bright anthracite color is used on the lower part. It offers suitable storage and display space for your objects with its LED illuminated library and showcase. The TV unit, which will give your home a rich stance, can be preferred according to your needs, whether it is single or with all modules.

#### Icona Tv Unit

Icona TV Unit, embodied in American moire walnut, makes a name for itself with its elegance in its category. The unit with black painted tempered glass on the upper surface and black plexiglass panel on the vertical sections of the shelves; When combined with the moires of the wood, it achieves a stylish harmony. It offers suitable storage and display space for your objects with its LED illuminated library and showcase. The TV unit, which will give your home a rich stance, can be preferred according to your needs, whether it is single or with all modules.