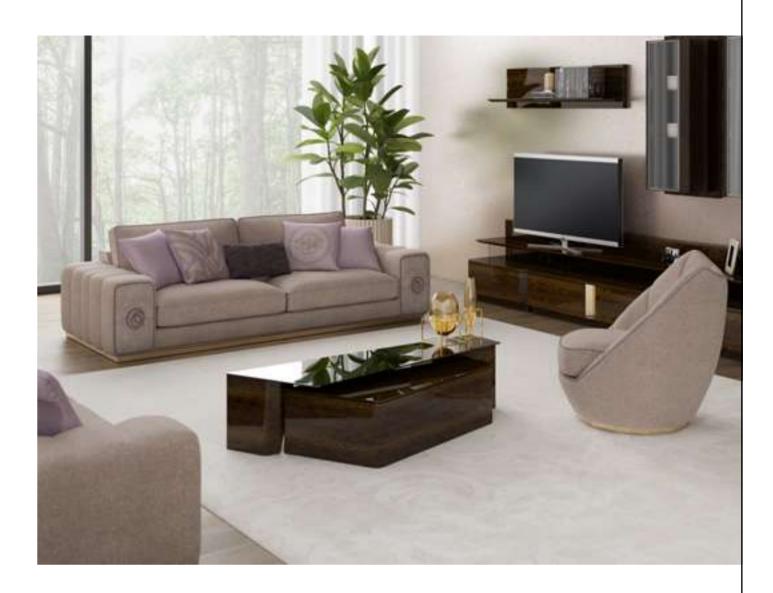

#### Recta V.1 Sofa Set

Recta Sofa, shaped on a flat platform, rises with matte metal legs. Comfortable cushions that allow you to spend a pleasant time are arranged and create a visual rhythm. Contrary to multiple seats, the round wing chair and side table break the stagnation of the rhythm and offer different usage areas. In addition, the linen fabric and stitches used in the throw pillows and cushions strengthen the harmony with a tone-on-tone stance. Its rigidity is maximized by the use of beech timber in its frame and the use of a supporting anchor bar in the sitting.