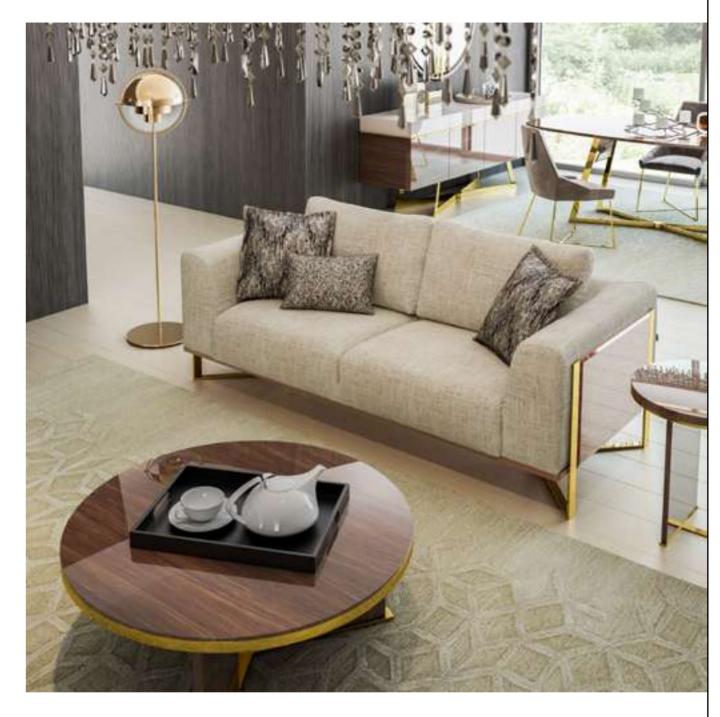

#### Recta V.1 Sofa Set

Recta Sofa, shaped on a flat platform, rises with matte metal legs. Comfortable cushions that allow you to spend a pleasant time are arranged and create a visual rhythm. Contrary to multiple seats, the round wing chair and side table break the stagnation of the rhythm and offer different usage areas. In addition, the linen fabric and stitches used in the throw pillows and cushions strengthen the harmony with a tone-on-tone stance. Its rigidity is maximized by the use of beech timber in its frame and the use of a supporting anchor bar in the sitting.

#### Recta V.2 Sofa Set

Recta Sofa, shaped on a flat platform, rises with matte metal legs. Comfortable cushions that allow you to spend a pleasant time are arranged and create a visual rhythm. Contrary to multiple seats, the round wing chair and side table break the stagnation of the rhythm and offer different usage areas. In addition, the linen fabric and stitches used in the throw pillows and cushions strengthen the harmony with a tone-on-tone stance. Its rigidity is maximized by the use of beech timber in its frame and the use of a supporting anchor bar in the sitting.

#### Recta V.3 Sofa Set

Recta Sofa, shaped on a flat platform, rises with matte metal legs. Comfortable cushions that allow you to spend a pleasant time are arranged and create a visual rhythm. Contrary to multiple seats, the round wing chair and side table break the stagnation of the rhythm and offer different usage areas. In addition, the linen fabric and stitches used in the throw pillows and cushions strengthen the harmony with a tone-on-tone stance. Its rigidity is maximized by the use of beech timber in its frame and the use of a supporting anchor bar in the sitting.