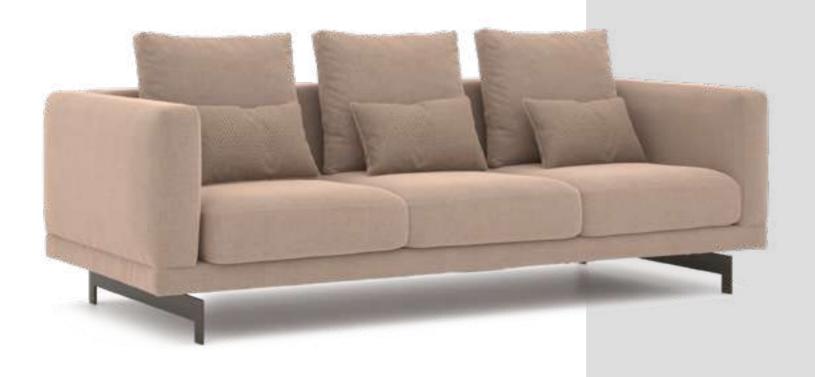

#### Recta V.1 Sofa Set

Recta Sofa, shaped on a flat platform, rises with matte metal legs. Comfortable cushions that allow you to spend a pleasant time are arranged and create a visual rhythm. Contrary to multiple seats, the round wing chair and side table break the stagnation of the rhythm and offer different usage areas. In addition, the linen fabric and stitches used in the throw pillows and cushions strengthen the harmony with a tone-on-tone stance. Its rigidity is maximized by the use of beech timber in its frame and the use of a supporting anchor bar in the sitting.