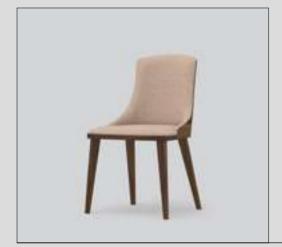

#### Rita Bedroom

Reflecting the timeless elegance of wood with the American Walnut veneer used on the bodies, Rita Bedroom is a candidate to be the new attraction point of your home. With its headboard that embraces you, the bed in which you want to spend longer time supports visual comfort with its linen fabric. The products, which are given a contour effect with black painted mdf material, increase the sense of linearity with their high metal feet.

#### Rita Studio Bedroom

Reflecting the timeless elegance of wood with the American Walnut veneer used on the bodies, Rita Bedroom is a candidate to be the new attraction point of your home. With its headboard that embraces you, the bed in which you want to spend longer time supports visual comfort with its linen fabric. The products, which are given a contour effect with black painted mdf material, increase the sense of linearity with their high metal feet.