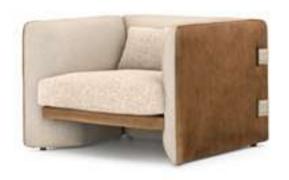

ally designed modules maximize comfort with their soft seating. Pablo, in which natural wooden legs are used, is covered with a bouclé fabric that gives a three-dimensional surface texture by being upholstered with sponges of different densities.







#### Pablo Relax

Pablo Armchair, which is a depiction of an opening flower, creates the most suitable configuration for the space and needs with its eight separate modules. The modules, which are furnished on every surface, are also pleasing to the eye on their own. In addition, these organically designed modules maximize comfort with their soft seating. Pablo, in which natural wooden legs are used, is covered with a bouclé fabric that gives a three-dimensional surface texture by being upholstered with sponges of different densities.







#### Marca Sofa Set

Drawing attention with its soft lines and curved edges, Marca Sofa gives your homes a distinct identity with its unique style. Ribs and metal accessories accompanying different types of fabric combinations emphasize the seat form. Marca maximizes its strength with the poplar plywood used in its frame and the supporting iron bar. High elasticity of the seat cushion.











# NILLS / ALL COLLECTION / MOSAIC

#### Mosaic Dining Room

Mosaic Dining Room, designed with inspiration from the strong stance of nature, impresses with its matte ceramic and graphite color coated glass surfaces. The collection is supported by metal legs and profiles, taking the durability to the next level. The dining table mechanism, which can be extendable with a single-sided, saves space a