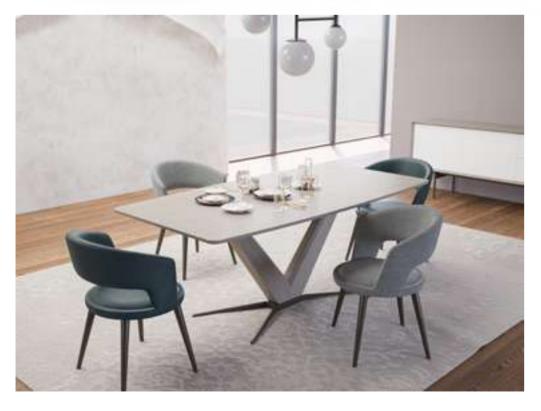

# Icona Dining Room

Metal parts will be placed on the legs of Icona Dining Room, where American walnut is used in wooden parts. Bright anthracite color is used on the lower part of the console, the upper parts of which are painted glass with a marble pattern. The glass used in the middle of the dining table and produced with the painting technique completes this harmony.

# Icona Dining Room

Icona Dining Room embodied with American walnut will feature metal parts on the legs. The products with black painted tempered glass on the upper items, when combined with the moires of the wood, catches a stylish harmony.

# Icona Dining Rroom

Icona Dining Room embodied with American walnut will feature metal parts on the legs. The products with black painted tempered glass on the upper items, when combined with the moires of the wood, catches a stylish harmony.