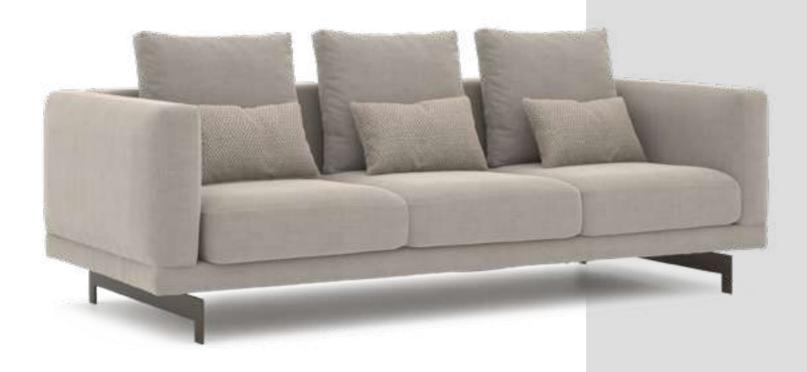

#### Recta V.1 Sofa Set

Recta Sofa, shaped on a flat platform, rises with matte metal legs. Comfortable cushions that allow you to spend a pleasant time are arranged and create a visual rhythm. Contrary to multiple seats, the round wing chair and side table break the stagnation of the rhythm and offer different usage areas. In addition, the linen fabric and stitches used in the throw pillows and cushions strengthen the harmony with a tone-on-tone stance. Its rigidity is maximized by the use of beech timber in its frame and the use of a supporting anchor bar in the sitting.