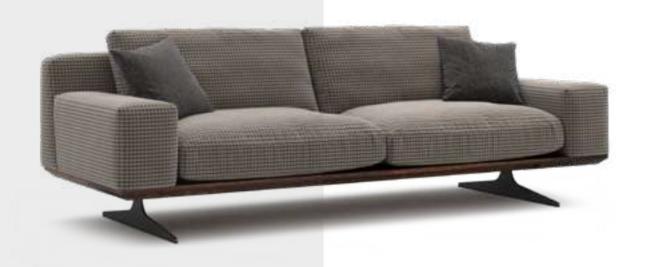

#### Recta V.1 Sofa Set

Recta Sofa, shaped on a flat platform, rises with matte metal legs. Comfortable cushions that allow you to spend a pleasant time are arranged and create a visual rhythm. Contrary to multiple seats, the round wing chair and side table break the stagnation of the rhythm and offer different usage areas. In addition, the linen fabric and stitches used in the throw pillows and cushions strengthen the harmony with a tone-on-tone stance. Its rigidity is maximized by the use of beech timber in its frame and the use of a supporting anchor bar in the sitting.

#### Recta V.2 Sofa Set

Recta Sofa, shaped on a flat platform, rises with matte metal legs. Comfortable cushions that allow you to spend a pleasant time are arranged and create a visual rhythm. Contrary to multiple seats, the round wing chair and side table break the stagnation of the rhythm and offer different usage areas. In addition, the linen fabric and stitches used in the throw pillows and cushions strengthen the harmony with a tone-on-tone stance. Its rigidity is maximized by the use of beech timber in its frame and the use of a supporting anchor bar in the sitting.

#### Recta V.3 Sofa Set

Recta Sofa, shaped on a flat platform, rises with matte metal legs. Comfortable cushions that allow you to spend a pleasant time are arranged and create a visual rhythm. Contrary to multiple seats, the round wing chair and side table break the stagnation of the rhythm and offer different usage areas. In addition, the linen fabric and stitches used in the throw pillows and cushions strengthen the harmony with a tone-on-tone stance. Its rigidity is maximized by the use of beech timber in its frame and the use of a supporting anchor bar in the sitting.