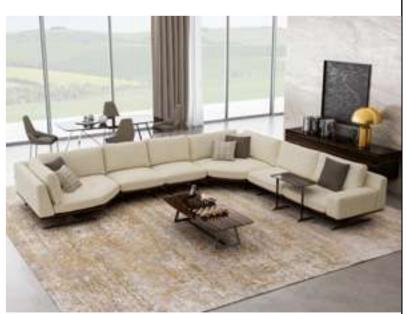

#### Recta V.1 Corner

Shaped on a flat platform, the Recta Corner rises with matte metal legs. Comfortable cushions that allow you to spend a pleasant time are arranged and create a visual rhythm. Side tables break the stagnation of the rhythm and offer different usage areas. In addition, the linen fabric and stitches used in the throw pillows and cushions strengthen the harmony with a tone-on-tone stance. Its rigidity is maximized by the use of beech timber in its skeleton and the use of a supporting anchor bar in the sitting.

#### Recta V.2 Corner

Shaped on a flat platform, the Recta Corner rises with matte metal legs. Comfortable cushions that allow you to spend a pleasant time are arranged and create a visual rhythm. Side tables break the stagnation of the rhythm and offer different usage areas. In addition, the linen fabric and stitches used in the throw pillows and cushions strengthen the harmony with a tone-on-tone stance. Its rigidity is maximized by the use of beech timber in its skeleton and the use of a supporting anchor bar in the sitting.

#### Recta V.3 Corner

Shaped on a flat platform, the Recta Corner rises with matte metal legs. Comfortable cushions that allow you to spend a pleasant time are arranged and create a visual rhythm. Side tables break the stagnation of the rhythm and offer different usage areas. In addition, the linen fabric and stitches used in the throw pillows and cushions strengthen the harmony with a tone-on-tone stance. Its rigidity is maximized by the use of beech timber in its skeleton and the use of a supporting anchor bar in the sitting.