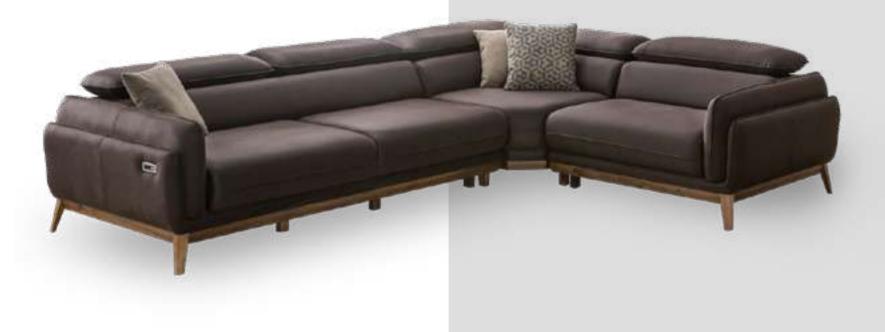

#### Recta V.1 Sofa Set

Recta Sofa, shaped on a flat platform, rises with matte metal legs. Comfortable cushions that allow you to spend a pleasant time are arranged and create a visual rhythm. Contrary to multiple seats, the round wing chair and side table break the stagnation of the rhythm and offer different usage areas. In addition, the linen fabric and stitches used in the throw pillows and cushions strengthen the harmony with a tone-on-tone stance. Its rigidity is maximized by the use of beech timber in its frame and the use of a supporting anchor bar in the sitting.

#### Recta V.1 Corner

Shaped on a flat platform, the Recta Corner rises with matte metal legs. Comfortable cushions that allow you to spend a pleasant time are arranged and create a visual rhythm. Side tables break the stagnation of the rhythm and offer different usage areas. In addition, the linen fabric and stitches used in the throw pillows and cushions strengthen the harmony with a tone-on-tone stance. Its rigidity is maximized by the use of beech timber in its skeleton and the use of a supporting anchor bar in the sitting.

#### Recta V.1 Relax

Shaped on a flat platform, Recta rises with matte metal legs. Comfortable cushions that allow you to spend a pleasant time are arranged and create a visual rhythm. The side table and the resting module break the monotony of the rhythm and offer different usage areas. In addition, the linen fabric and stitches used in the throw pillows and cushions strengthen the harmony with a tone-on-tone stance. Its rigidity is maximized by the use of beech timber in its frame and the use of a supporting anchor bar in the sitting.