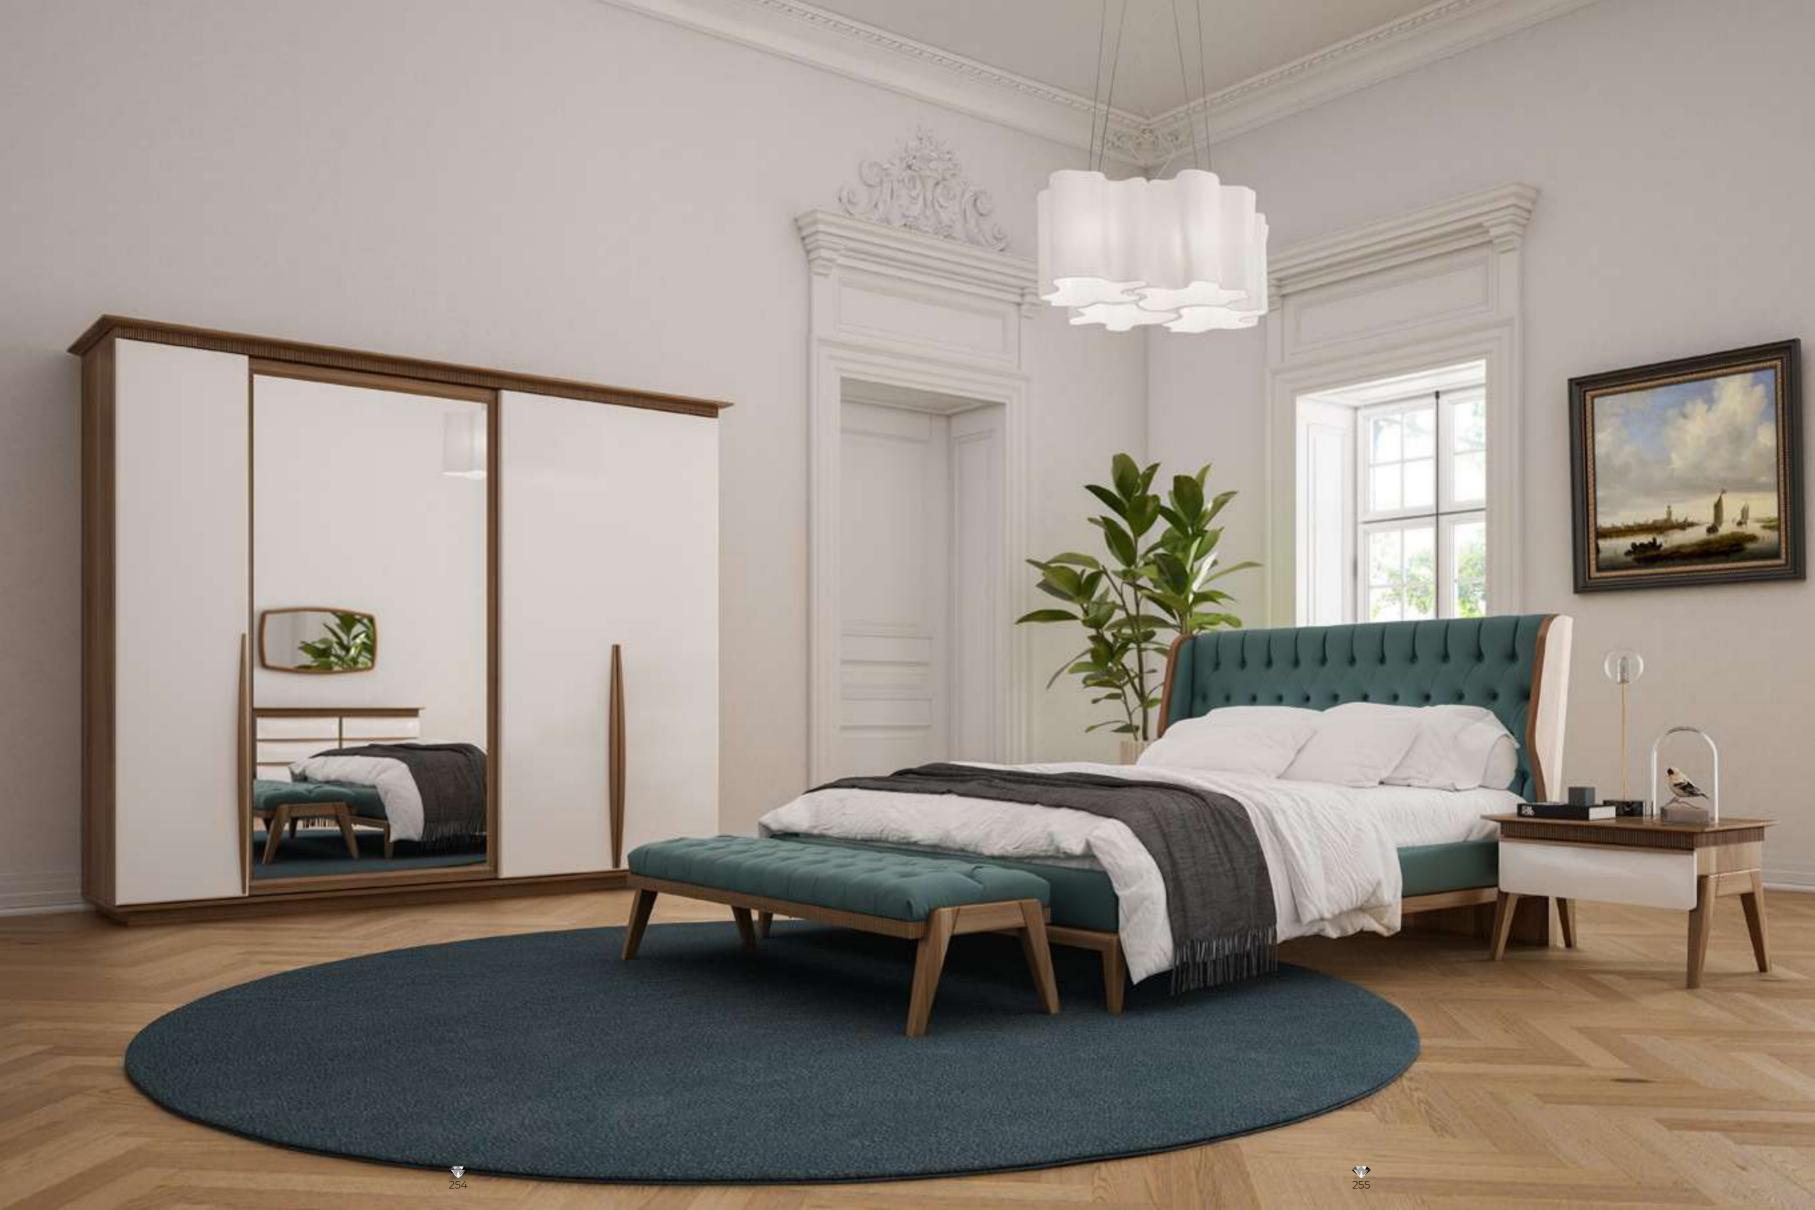

#### Icona Bedroom

Icona Bedroom, designed for you to get rid of all your tiredness and wake up with energy to the new day, is a candidate to be the center of attraction in your home with its comfort and functionality. Standing out with its vertical quilting workmanship and velvet-style fabric preference, the headboard completes the elegance of the bedsteads and nightstands. American walnut veneer is preferred for two-door sliding wardrobes. Bright anthracite color is used on the lower part of the dresser and drawers, as in the nightstands with marble pattern printed glass on them.