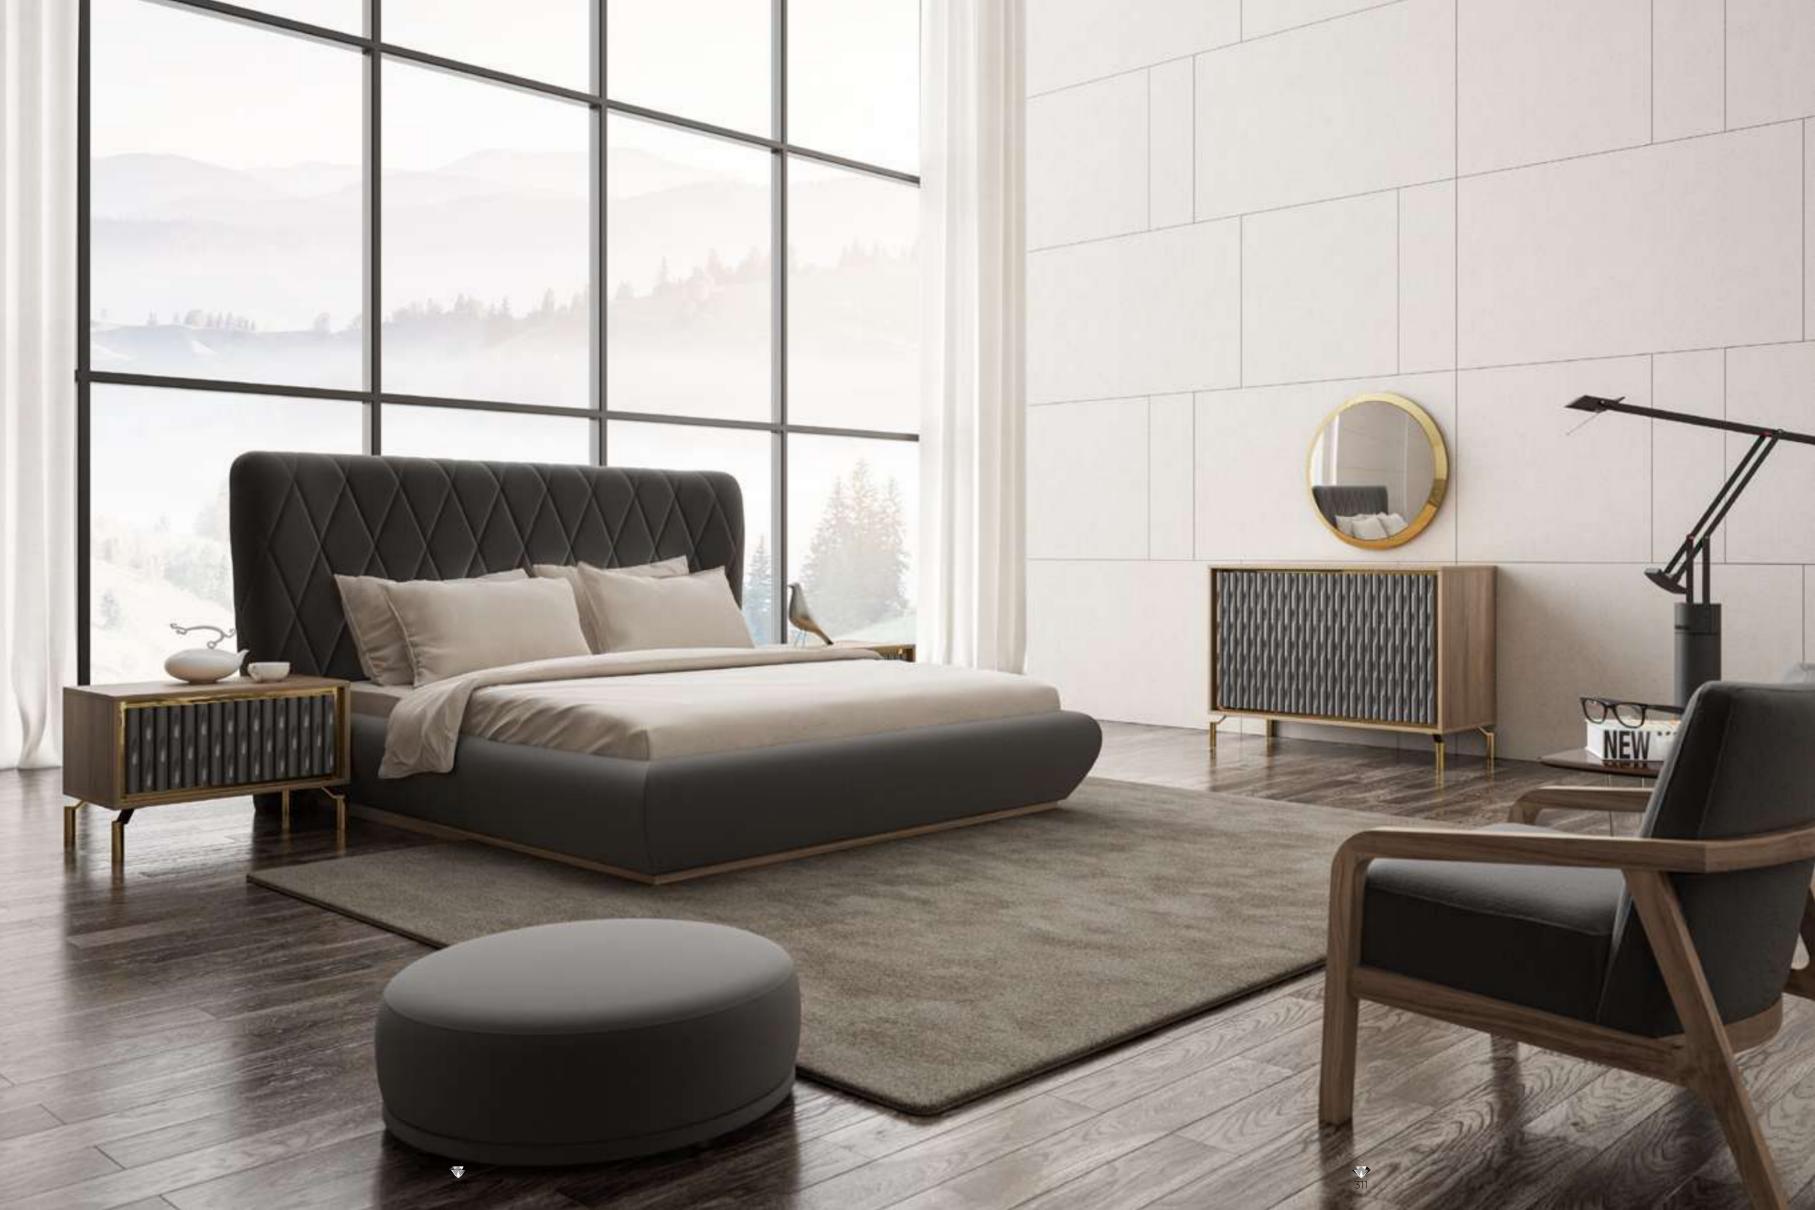

#### Icona Bedroom

Icona Bedroom, designed for you to get rid of all your tiredness and wake up with energy to the new day, is a candidate to be the center of attraction in your home with its comfort and functionality. Standing out with its vertical quilting workmanship and velvet-style fabric preference, the headboard completes the elegance of the bedsteads and nightstands. American walnut veneer is preferred for two-door sliding wardrobes. Bright anthracite color is used on the lower part of the dresser and drawers, as in the nightstands with marble pattern printed glass on them.