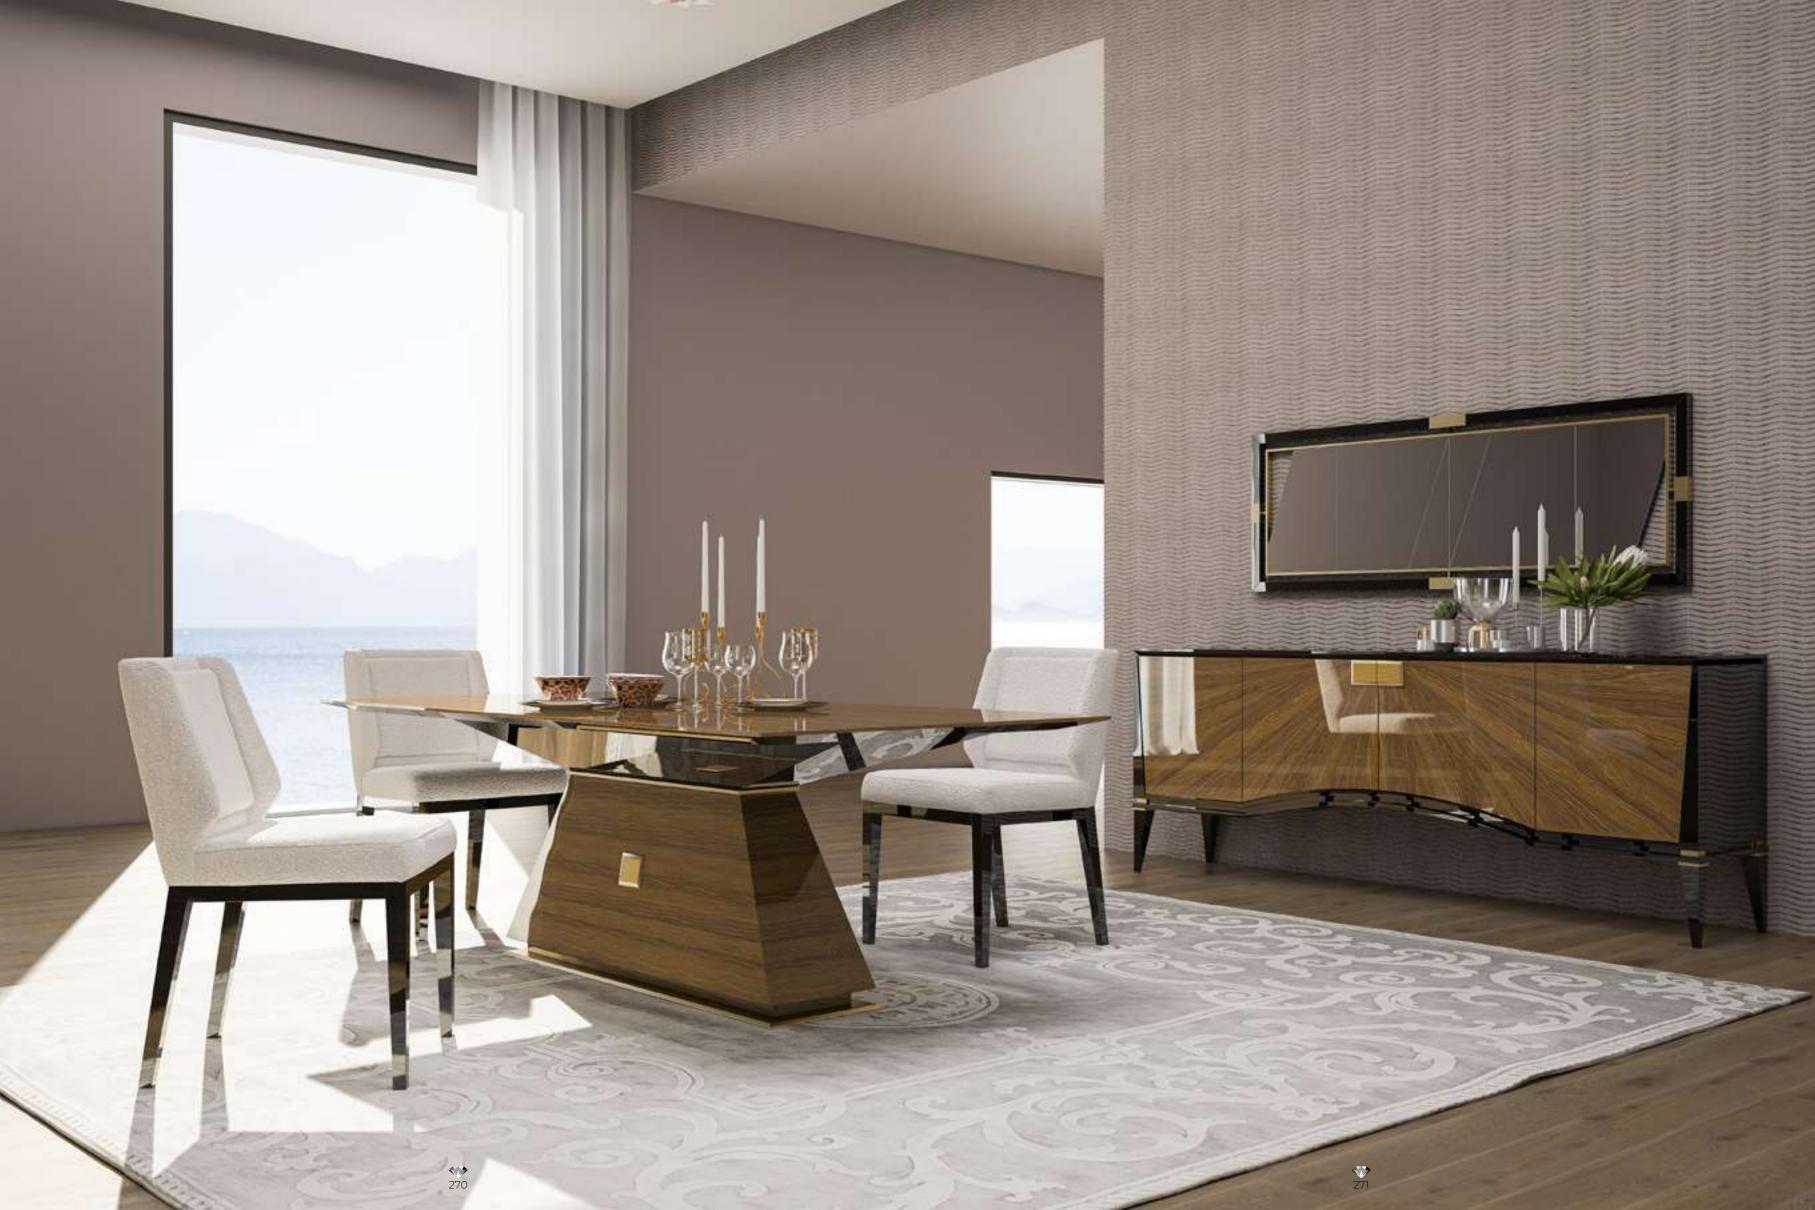

# Icona Dining Room

Metal parts will be placed on the legs of Icona Dining Room, where American walnut is used in wooden parts. Bright anthracite color is used on the lower part of the console, the upper parts of which are painted glass with a marble pattern. The glass used in the middle of the dining table and produced with the painting technique completes this harmony.

# Icona Dining Room

Icona Dining Room embodied with American walnut will feature metal parts on the legs. The products with black painted tempered glass on the upper items, when combined with the moires of the wood, catches a stylish harmony.

# Icona Dining Rroom

Icona Dining Room embodied with American walnut will feature metal parts on the legs. The products with black painted tempered glass on the upper items, when combined with the moires of the wood, catches a stylish harmony.