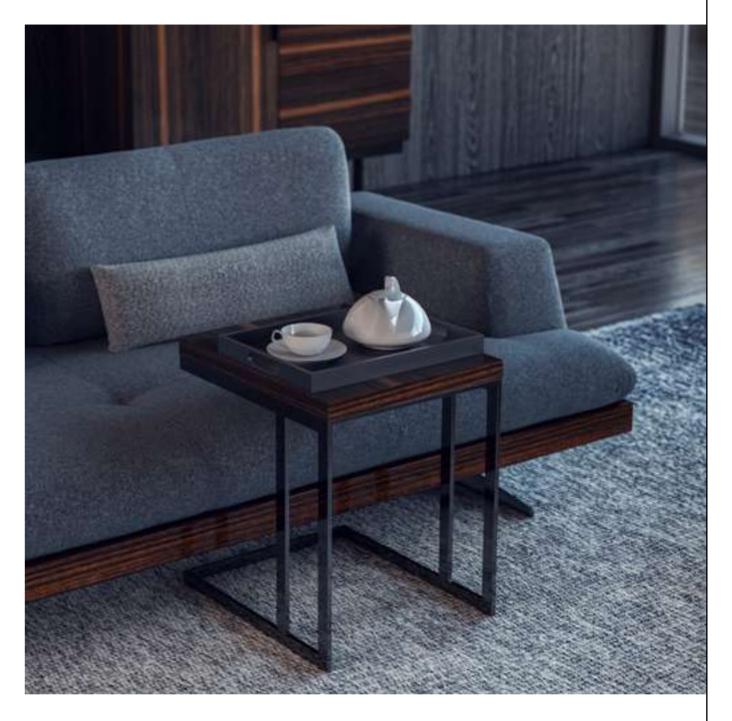

#### Recta V.1 Sofa Set

Recta Sofa, shaped on a flat platform, rises with matte metal legs. Comfortable cushions that allow you to spend a pleasant time are arranged and create a visual rhythm. Contrary to multiple seats, the round wing chair and side table break the stagnation of the rhythm and offer different usage areas. In addition, the linen fabric and stitches used in the throw pillows and cushions strengthen the harmony with a tone-on-tone stance. Its rigidity is maximized by the use of beech timber in its frame and the use of a supporting anchor bar in the sitting.