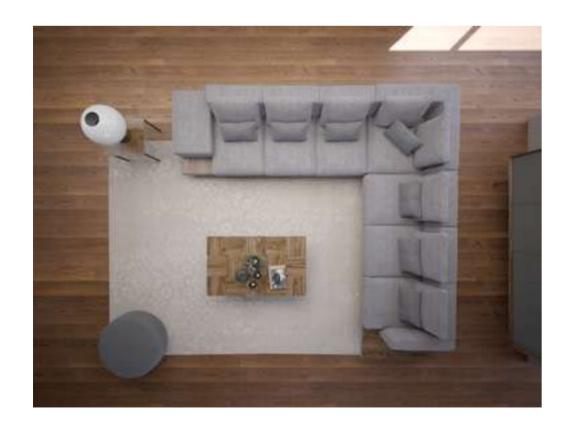

#### Recta V.1 Sofa Set

Recta Sofa, shaped on a flat platform, rises with matte metal legs. Comfortable cushions that allow you to spend a pleasant time are arranged and create a visual rhythm. Contrary to multiple seats, the round wing chair and side table break the stagnation of the rhythm and offer different usage areas. In addition, the linen fabric and stitches used in the throw pillows and cushions strengthen the harmony with a tone-on-tone stance. Its rigidity is maximized by the use of beech timber in its frame and the use of a supporting anchor bar in the sitting.

#### Recta V.1 Corner

Shaped on a flat platform, the Recta Corner rises with matte metal legs. Comfortable cushions that allow you to spend a pleasant time are arranged and create a visual rhythm. Side tables break the stagnation of the rhythm and offer different usage areas. In addition, the linen fabric and stitches used in the throw pillows and cushions strengthen the harmony with a tone-on-tone stance. Its rigidity is maximized by the use of beech timber in its skeleton and the use of a supporting anchor bar in the sitting.

#### Recta V.1 Relax

Shaped on a flat platform, Recta rises with matte metal legs. Comfortable cushions that allow you to spend a pleasant time are arranged and create a visual rhythm. The side table and the resting module break the monotony of the rhythm and offer different usage areas. In addition, the linen fabric and stitches used in the throw pillows and cushions strengthen the harmony with a tone-on-tone stance. Its rigidity is maximized by the use of beech timber in its frame and the use of a supporting anchor bar in the sitting.