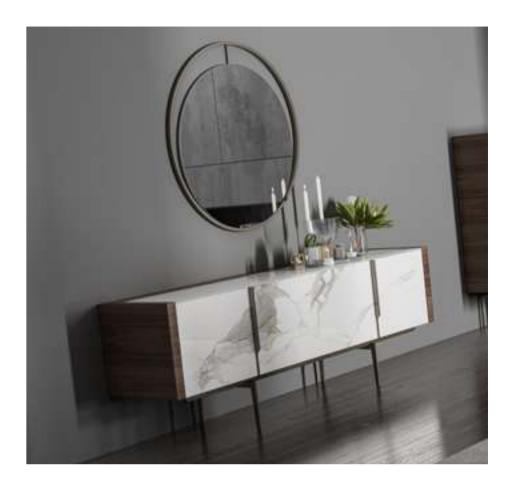

e other hand, provides a special finish to the seat by making glittering transitions on the metal base.

While the cylindrical metal base and legs are plated in smoked color, the seat sponge is polyurethane with high elasticity. The product accompanies your most special moments for many years with the beech timber and poplar plywood used in its frame.







# Roza Dining Room

The first appearance of the Roza Dining Room is strong calacatta ceramic top. Specially painted metal legs, which create a pleasant harmony with the colors on the ceramic, soften the table edges with a curve. While tempered glass on the table top and extra transparent glass surfaces on the console complete the smooth appearance of the collections, American moire walnut veneered mdf material is used on the sides.









### Roza Dining Rroom

There is crash-preventive brake mechanism on the console, for which natural walnut veneering and metal legs are used. To sum up, Icona Dining Room Set comprises strong elements for the ones who want to prepare exquisite presentations companied by the harmony of glass and metal.







#### Roza Tv Unit

At first glance, the precious surfaces of the Roza TV Unit, customized with calacatta ceramic, catch the eye. Special painted metal legs, which create a pleasant harmony with the colors on the ceramic, increase the strength of the unit together with the metal profile. American moire walnut veneer and glossy white painted glass surfaces complete the collection's smooth appearance.







#### Roza V.2 Sofa Set

Roza Armchair bearing traces of the curved lines of