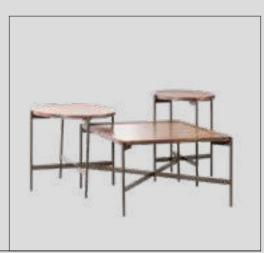

ble Module** 

W:133 D:52 H:37



**Rita Coffee Table** 

W:150 D:60 H:44 W:74 D:31 H:53 W:107 D:49 H:36



**Mosaic Coffee Table** 

W:127 D:71 H:90



**Mosaic Side Table** 

W:72 D:72 H:46



**Mosaic Side Table** W:52 D:41 H:41



**Norma Coffee Table** W:151 D:82 H:44



**Norma Side Table** W:56 D:56 H:54



**Norma Nesting Table** W:62 D:45 H:57



**Recta Coffee Table - Walnut** W:125 D:75 H:37



**Recta Side Table - Walnut** W:50 D:50 H:50



**Recta Nesting Table - Walnut** W:68 D:43 H:56 W:51 D:43 H:48 W:34 D:43 H:40



**Roza Coffee Table** W:142 D:83 H:46



**Roza Side Table** W:51 D:51 H:56



**Orb Side Table** W:46 D:46 H:51 W:46 D:46 H:44

#### **Coffee Table**



**Nox Coffee Table** W:9 D:65 H:43 W:80 D:48 H:56 W:48 D:48 H:56



**Stone Coffee Table** W:125 D:65 H:42



Trio W:67 D:67 H:38 W:50 D:50 H:48 W:42 D:42 H:53



**Kant Coffee Table** W:161 D:85 H:41

#### Workdesk









Juno

Watson

Danza

Rita

## Mirror





**Wicker Bronze** Gizia W:155 D:4 H:67





W:155 D:5 H:66

Met W:150 D:5 H:70

Alvin W:75 D:3,7 H:75

Mirror

Aura W:110 D:7 H:115

**Dished Bronze** W:158 D:7 H:60



Lisa Icona W:55 D:4 H:93 W:115 D:3 H:110



Rita W:68 D:3 H:68



**Round Dished** W:78 D:4 H:78



Mila W:96 D:2,5 H:104



Dual W:84 D:2 H:84



Elegant W:90 D:2 H:90



**Elips Smoked Dished** W:159 D:3 H:78



Gold W:71 D:5 H:71



Kant W:178 D:4 H:65

**523** 

# Bench



**Alvin** W:140 D:48 H:42



**Elegant V.1**W:156 D:50 H:38



**Elegant V.2**W:167 D:54 H:45



**Pralin**W:155 D:55 H:45



**Lima** W:159 D:47 H:37



**Ovale**W:159 D:47 H:37



**Norma** W: