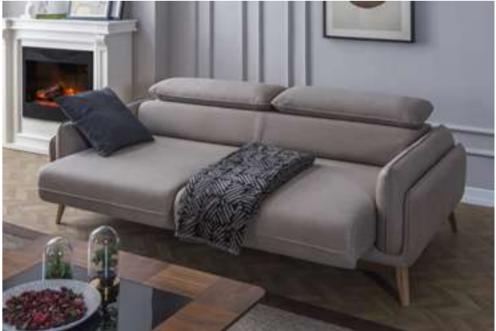

#### Recta V.1 Sofa Set

Recta Sofa, shaped on a flat platform, rises with matte metal legs. Comfortable cushions that allow you to spend a pleasant time are arranged and create a visual rhythm. Contrary to multiple seats, the round wing chair and side table break the stagnation of the rhythm and offer different usage areas. In addition, the linen fabric and stitches used in the throw pillows and cushions strengthen the harmony with a tone-on-tone stance. Its rigidity is maximized by the use of beech timber in its frame and the use of a supporting anchor bar in the sitting.