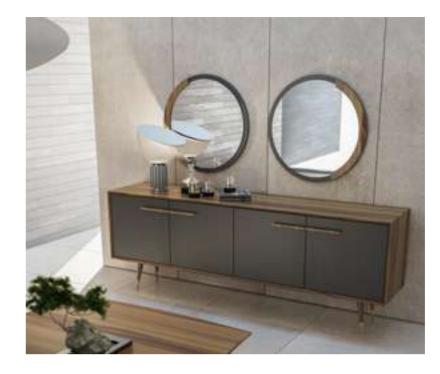

# Icona Dining Room

Metal parts will be placed on the legs of Icona Dining Room, where American walnut is used in wooden parts. Bright anthracite color is used on the lower part of the console, the upper parts of which are painted glass with a marble pattern. The glass used in the middle of the dining table and produced with the painting technique completes this harmony.