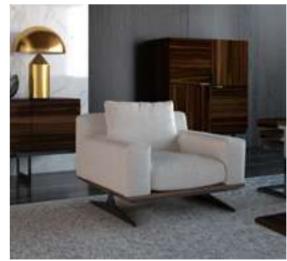

#### Recta V.1 Sofa Set

Recta Sofa, shaped on a flat platform, rises with matte metal legs. Comfortable cushions that allow you to spend a pleasant time are arranged and create a visual rhythm. Contrary to multiple seats, the round wing chair and side table break the stagnation of the rhythm and offer different usage areas. In addition, the linen fabric and stitches used in the throw pillows and cushions strengthen the harmony with a tone-on-tone stance. Its rigidity is maximized by the use of beech timber in its frame and the use of a supporting anchor bar in the sitting.