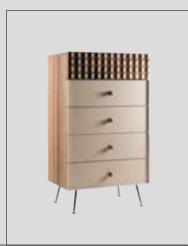

#### Aura Bedroom

Aura, which will change the atmosphere of your bedroom with its bright and stylish design, adds a new dimension to the understanding of quality. Gold-coloured metal legs and profile-framed bronze reflective glasses blend beautifully with the reflections of the varnished surfaces. High quality craftsmanship can be seen in all details in the italian walnut veneer collection.