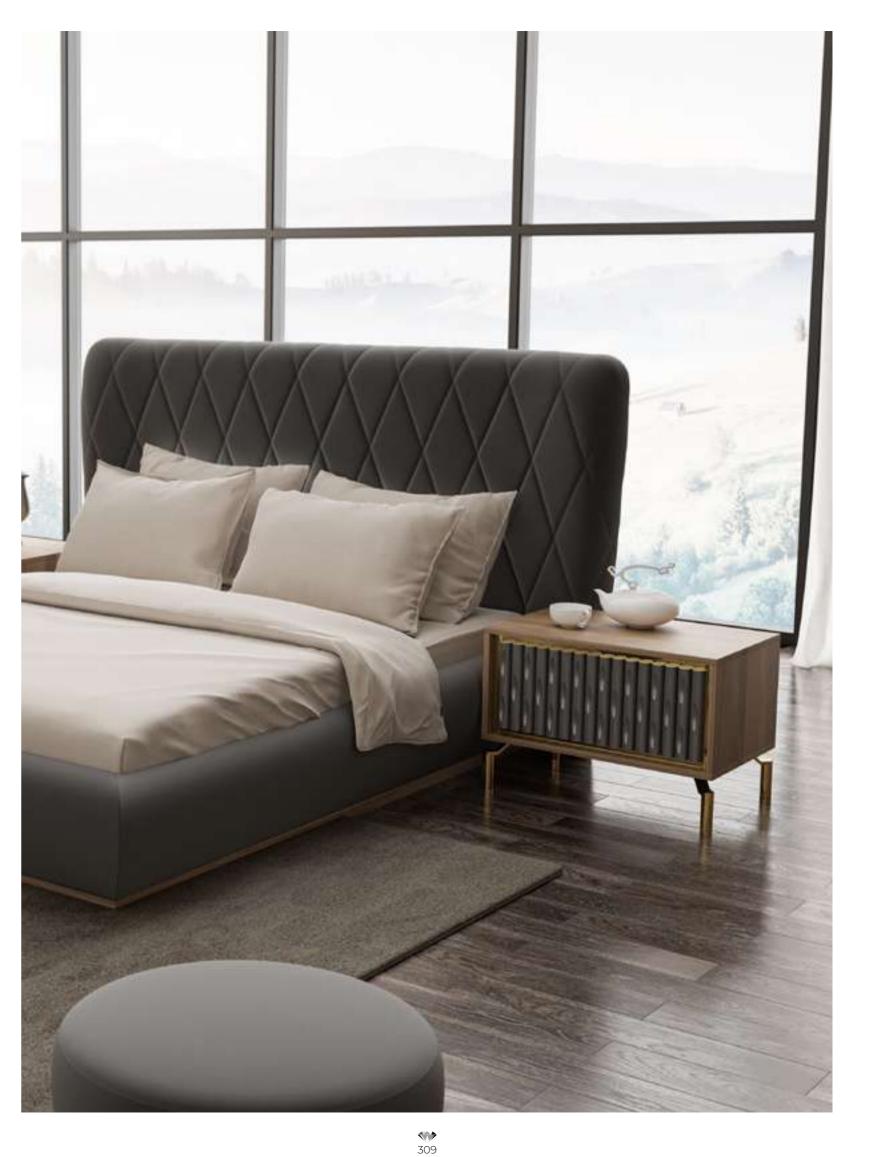

#### Icona Bedroom

Icona Bedroom, designed for you to get rid of all your tiredness and wake up with energy to the new day, is a candidate to be the center of attraction in your home with its comfort and functionality. Standing out with its vertical quilting workmanship and velvet-style fabric preference, the headboard completes the elegance of the bedsteads and nightstands. American walnut veneer is preferred for two-door sliding wardrobes. Bright anthracite color is used on the lower part of the dresser and drawers, as in the nightstands with marble pattern printed glass on them.