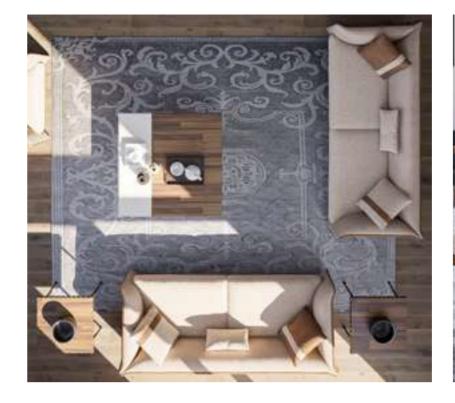

Reflex is offered to the likes with different color options as Vol.1 - Vol.4.

#### Reflex V.2 Relax

With its elegant and comfortable seats, Reflex invites you to rest. The retractable back mechanism makes the seats deeper with a simple touch. While its smoked color plated metal legs create a nice harmony with its metal accessories; Emphasis is placed on the seat edges with rovings on the linen fabric. The frame is made of kiln-dried beech timber