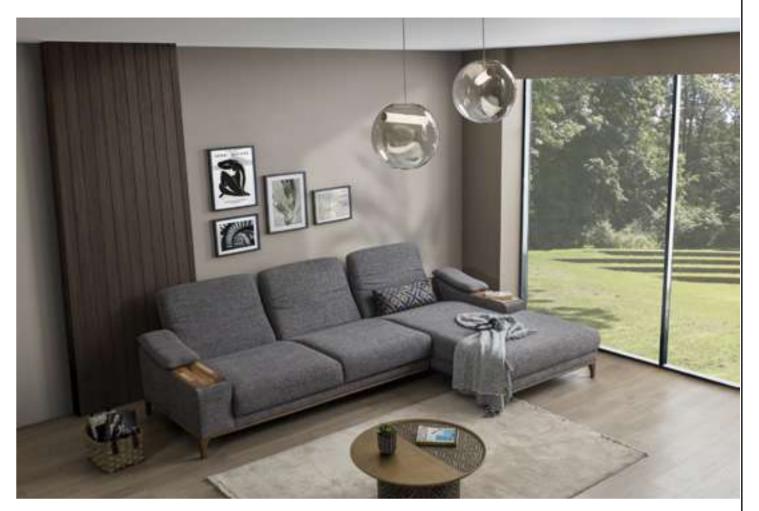

#### Recta V.1 Sofa Set

Recta Sofa, shaped on a flat platform, rises with matte metal legs. Comfortable cushions that allow you to spend a pleasant time are arranged and create a visual rhythm. Contrary to multiple seats, the round wing chair and side table break the stagnation of the rhythm and offer different usage areas. In addition, the linen fabric and stitches used in the throw pillows and cushions strengthen the harmony with a tone-on-tone stance. Its rigidity is maximized by the use of beech timber in its frame and the use of a supporting anchor bar in the sitting.

#### Recta V.1 Corner

Shaped on a flat platform, the Recta Corner rises with matte metal legs. Comfortable cushions that allow you to spend a pleasant time are arranged and create a visual rhythm. Side tables break the stagnation of the rhythm and offer different usage areas. In addition, the linen fabric and stitches used in the throw pillows and cushions strengthen the harmony with a tone-on-tone stance. Its rigidity is maximized by the use of beech timber in its skeleton and the use of a supporting anchor bar in the sitting.

#### Recta V.1 Relax

Shaped on a flat platform, Recta rises with matte metal legs. Comfortable cushions that allow you to spend a pleasant time are arranged and create a visual rhythm. The side table and the resting module break the monotony of the rhythm and offer different usage areas. In addition, the linen fabric and stitches used in the throw pillows and cushions strengthen the harmony with a tone-on-tone stance. Its rigidity is maximized by the use of beech timber in its frame and the use of a supporting anchor bar in the sitting.