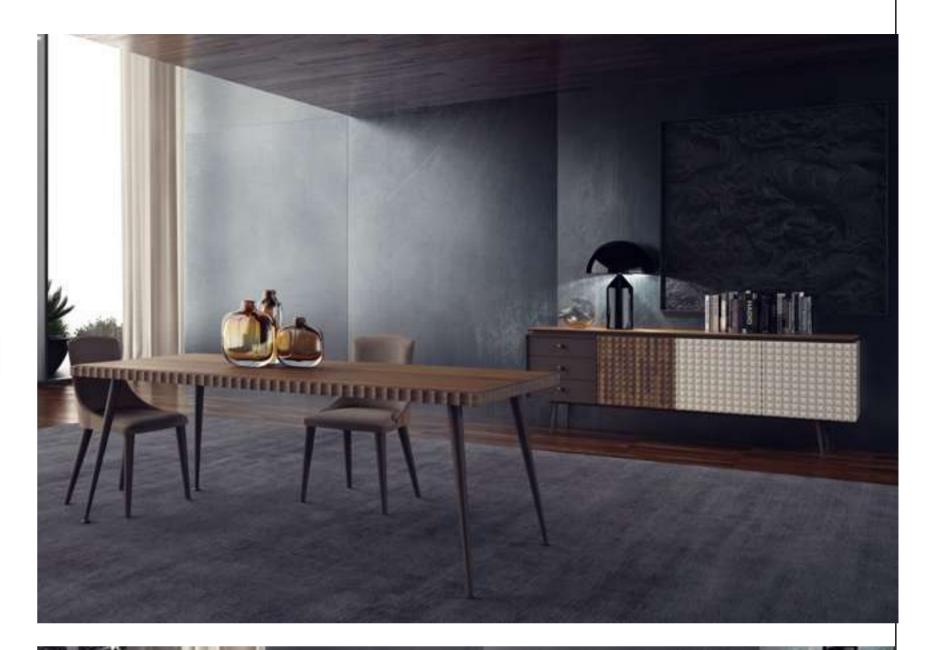

# Icona Dining Room

Metal parts will be placed on the legs of Icona Dining Room, where American walnut is used in wooden parts. Bright anthracite color is used on the lower part of the console, the upper parts of which are painted glass with a marble pattern. The glass used in the middle of the dining table and produced with the painting technique completes this harmony.

# Icona Dining Room

Icona Dining Room embodied with American walnut will feature metal parts on the legs. The products with black painted tempered glass on the upper items, when combined with the moires of the wood, catches a stylish harmony.

# Icona Dining Rroom

Icona Dining Room embodied with American walnut will feature metal parts on the legs. The products with black painted tempered glass on the upper items, when combined with the moires of the wood, catches a stylish harmony.