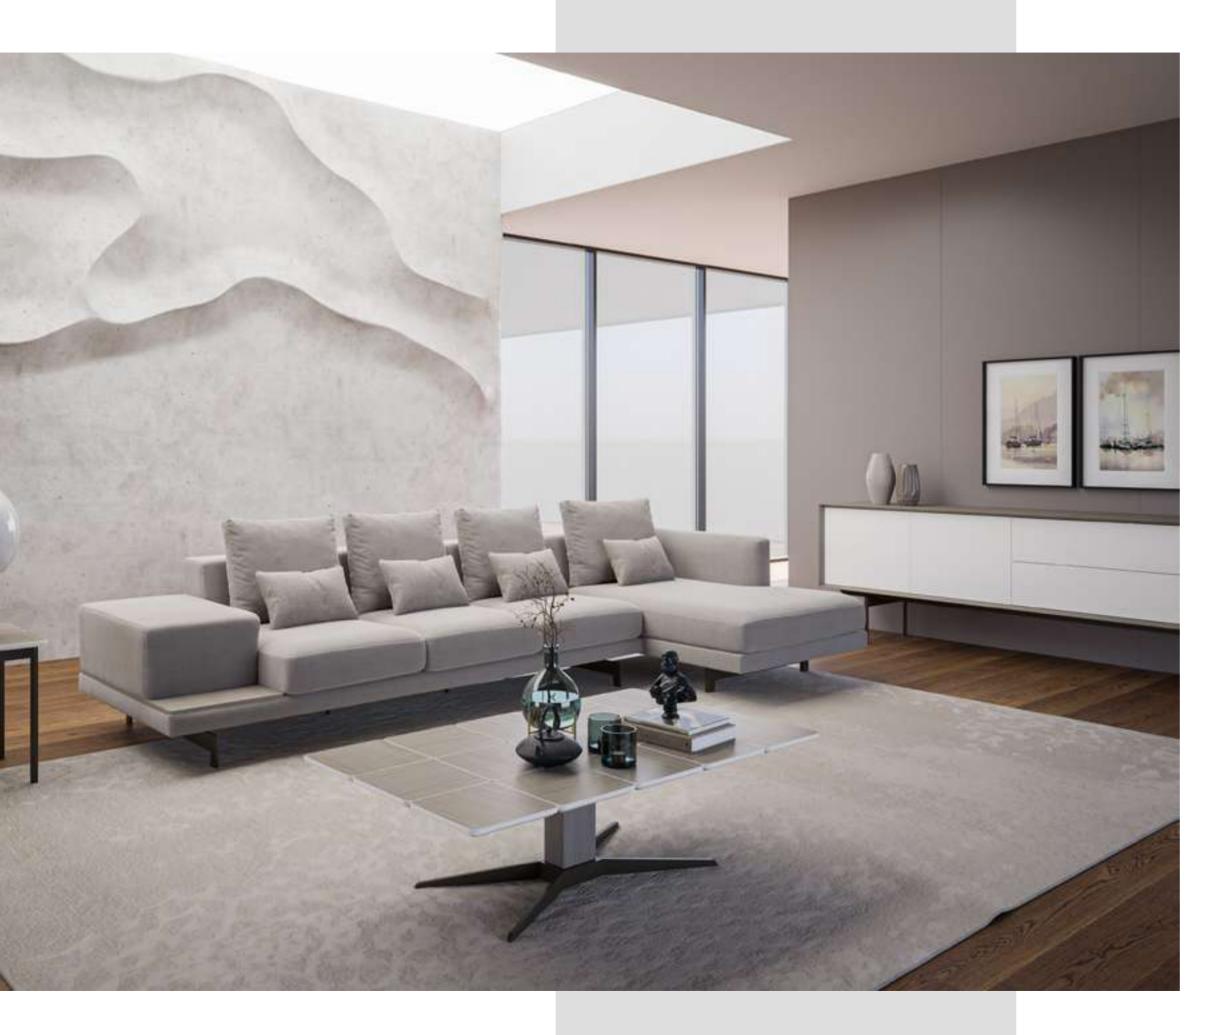

NILLS / ALL COLLECTION / RECTA

#### Recta V.1 Sofa Set

Recta Sofa, shaped on a flat platform, rises with matte metal legs. Comfortable cushions that allow you to spend a pleasant time are arranged and create a visual rhythm. Contrary to multiple seats, the round wing chair and side table break the stagnation of the rhythm and offer different usage areas. In addition, the linen fabric and stitches used in the throw pillows and cushions strengthen the harmony with a tone-on-tone stance. Its rigidity is maximized by the use of beech timber in its frame and the use of a supporting anchor bar in the sitting.