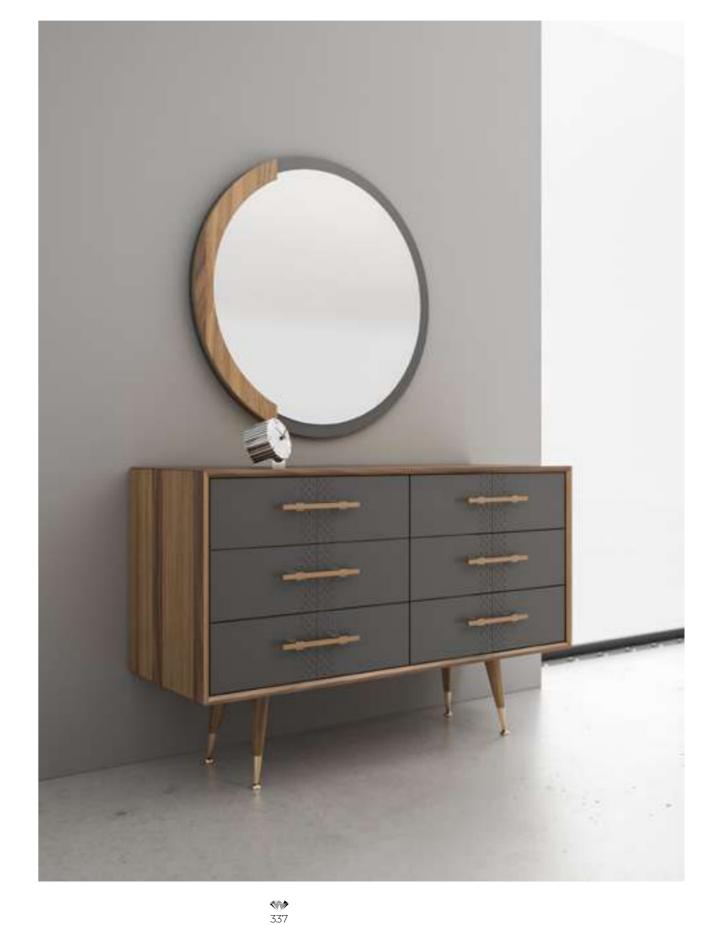

#### Icona Bedroom

Icona Bedroom, designed for you to get rid of all your tiredness and wake up with energy to the new day, is a candidate to be the center of attraction in your home with its comfort and functionality. Standing out with its vertical quilting workmanship and velvet-style fabric preference, the headboard completes the elegance of the bedsteads and nightstands. American walnut veneer is preferred for two-door sliding wardrobes. Bright anthracite color is used on the lower part of the dresser and drawers, as in the nightstands with marble pattern printed glass on them.