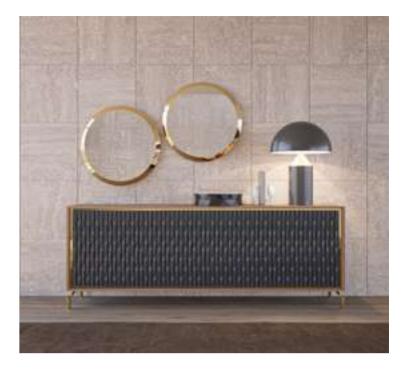

# Icona Dining Room

Metal parts will be placed on the legs of Icona Dining Room, where American walnut is used in wooden parts. Bright anthracite color is used on the lower part of the console, the upper parts of which are painted glass with a marble pattern. The glass used in the middle of the dining table and produced with the painting technique completes this harmony.

#### Icona Tv Unit

The Icona TV Unit, in which American moire walnut veneer is used in the wooden parts, is painted with marble patterned glass on the upper surface and bright anthracite color is used on the lower part. It offers suitable storage and display space for your objects with its LED illuminated library and showcase. The TV unit, which will give your home a rich stance, can be preferred according to your needs, whether it is single or with all modules.