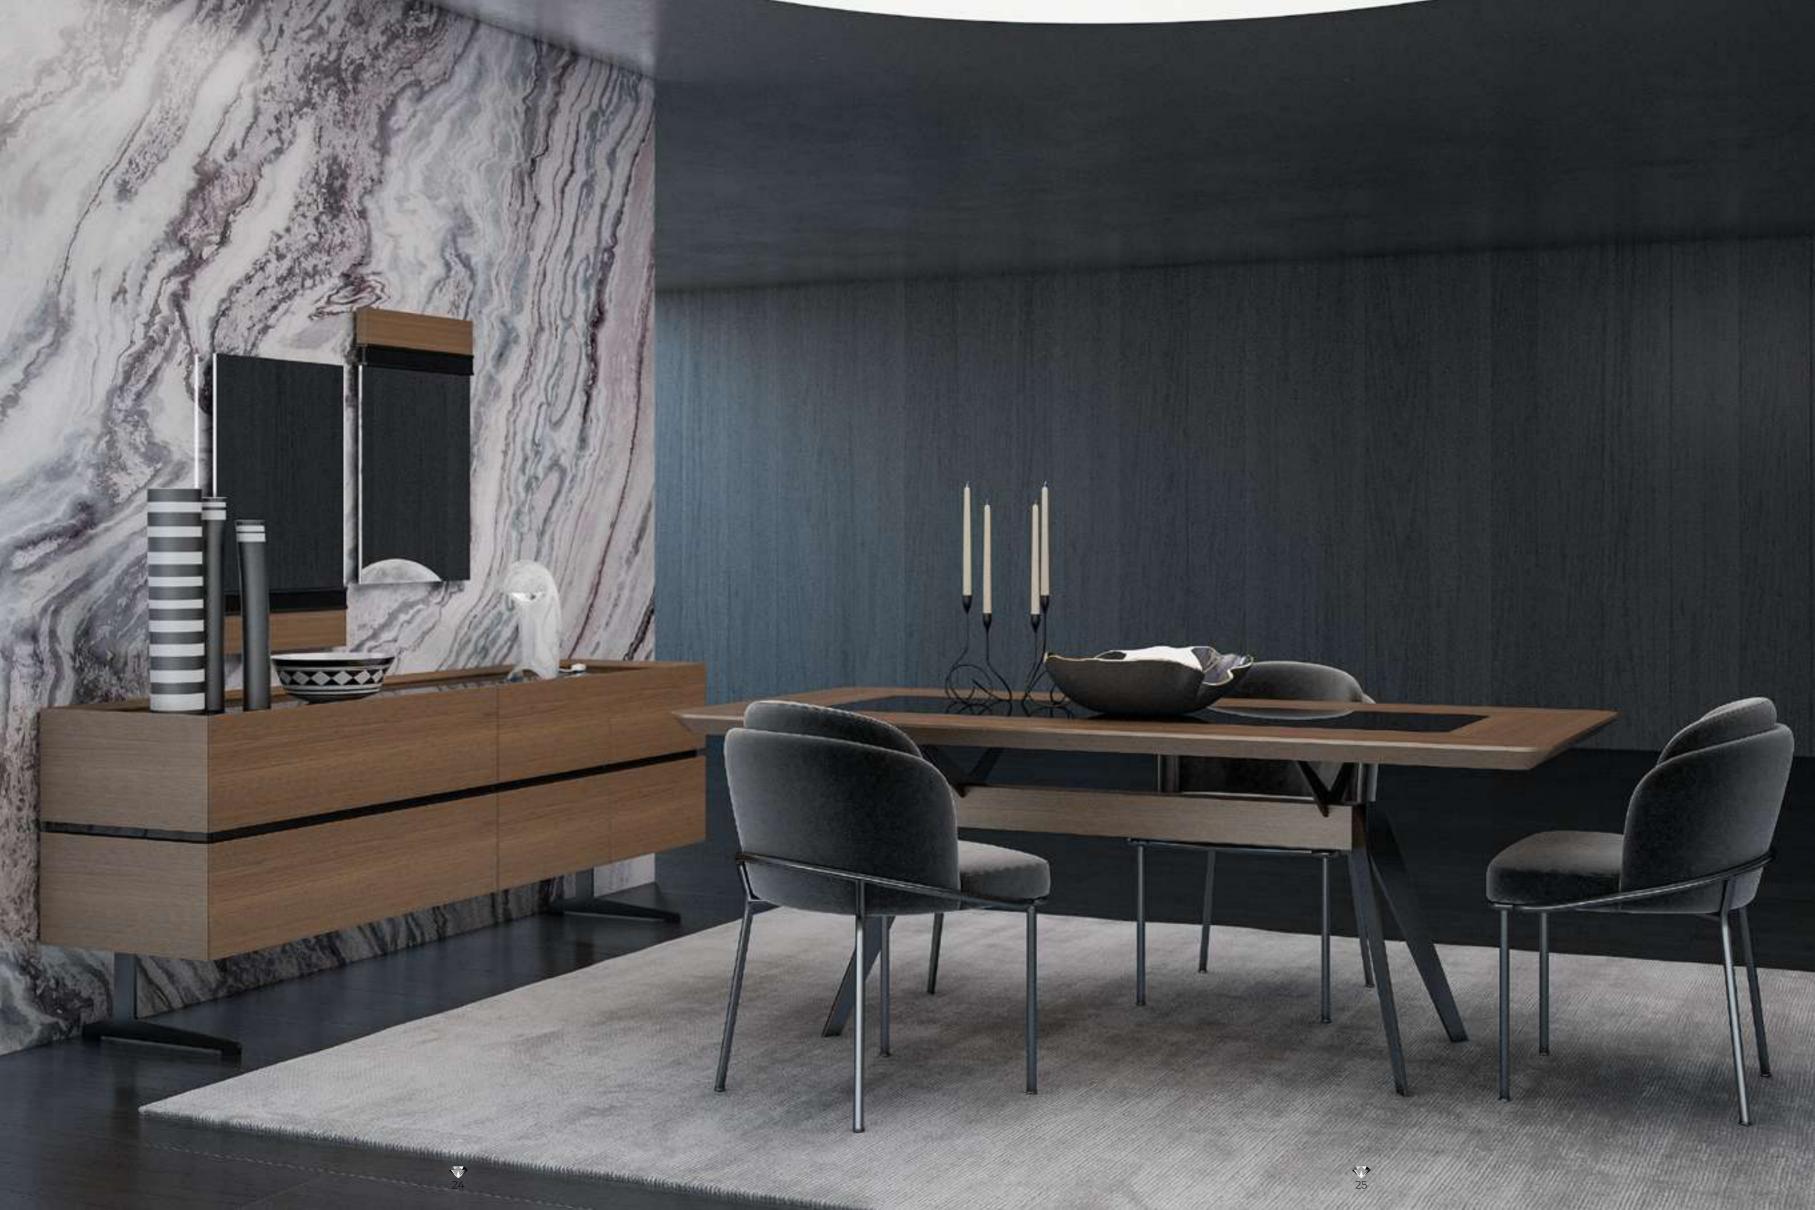

# Icona Dining Room

Metal parts will be placed on the legs of Icona Dining Room, where American walnut is used in wooden parts. Bright anthracite color is used on the lower part of the console, the upper parts of which are painted glass with a marble pattern. The glass used in the middle of the dining table and produced with the painting technique completes this harmony.

# Icona Dining Room

Icona Dining Room embodied with American walnut will feature metal parts on the legs. The products with black painted tempered glass on the upper items, when combined with the moires of the wood, catches a stylish harmony.

# Icona Dining Rroom

Icona Dining Room embodied with American walnut will feature metal parts on the legs. The products with black painted tempered glass on the upper items, when combined with the moires of the wood, catches a stylish harmony.