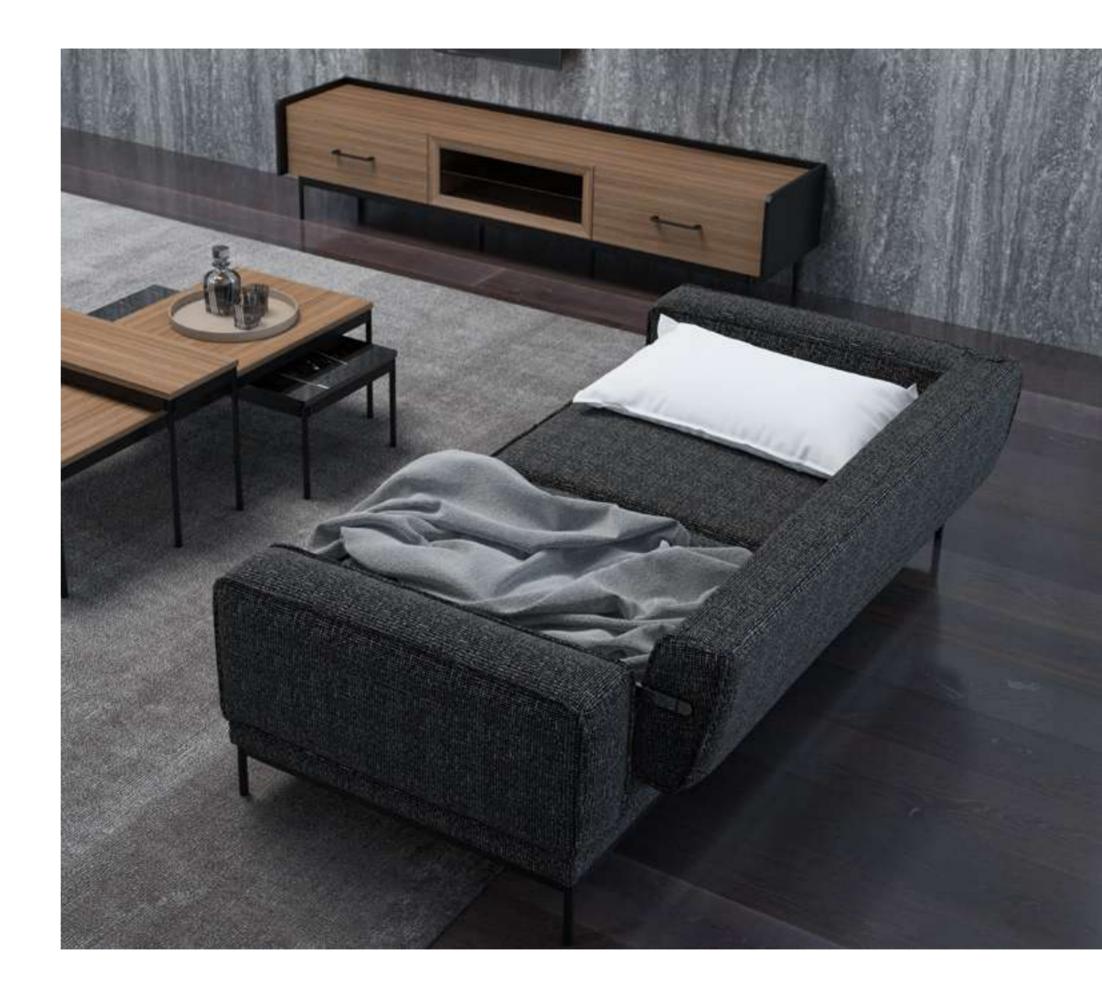

#### Recta V.1 Sofa Set

Recta Sofa, shaped on a flat platform, rises with matte metal legs. Comfortable cushions that allow you to spend a pleasant time are arranged and create a visual rhythm. Contrary to multiple seats, the round wing chair and side table break the stagnation of the rhythm and offer different usage areas. In addition, the linen fabric and stitches used in the throw pillows and cushions strengthen the harmony with a tone-on-tone stance. Its rigidity is maximized by the use of beech timber in its frame and the use of a supporting anchor bar in the sitting.

#### Recta V.2 Sofa Set

Recta Sofa, shaped on a flat platform, rises with matte metal legs. Comfortable cushions that allow you to spend a pleasant time are arranged and create a visual rhythm. Contrary to multiple seats, the round wing chair and side table break the stagnation of the rhythm and offer different usage areas. In addition, the linen fabric and stitches used in the throw pillows and cushions strengthen the harmony with a tone-on-tone stance. Its rigidity is maximized by the use of beech timber in its frame and the use of a supporting anchor bar in the sitting.

#### Recta V.3 Sofa Set

Recta Sofa, shaped on a flat platform, rises with matte metal legs. Comfortable cushions that allow you to spend a pleasant time are arranged and create a visual rhythm. Contrary to multiple seats, the round wing chair and side table break the stagnation of the rhythm and offer different usage areas. In addition, the linen fabric and stitches used in the throw pillows and cushions strengthen the harmony with a tone-on-tone stance. Its rigidity is maximized by the use of beech timber in its frame and the use of a supporting anchor bar in the sitting.