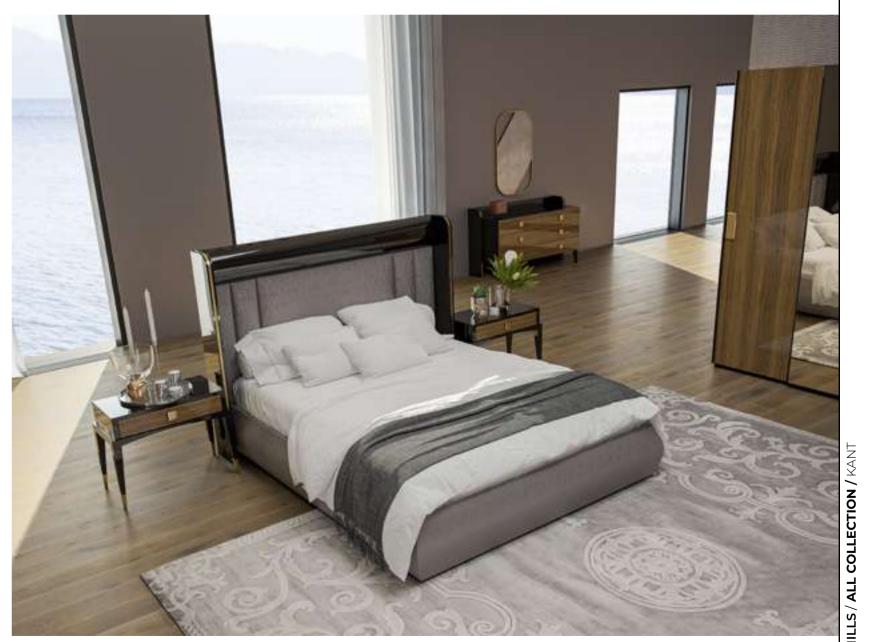

### Kant Bedroom

The Kant Bedroom, which will make you feel special, offers a magnificent look with its black lacquer paint and brass tumbled details. Combining functionality with elegance, Kant offers a wide use of space behind the synchronized sliding mirrored glass doors used in the wardrobe.

#### Kant Bedroom

The Kant Bedroom, which will make you feel special, offers a magnificent look with its black lacquer paint and brass tumbled details. Combining functionality with elegance, Kant offers a wide use of space behind the synchronized sliding mirrored glass doors used in the wardrobe.