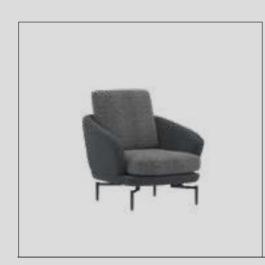

#### Alba Sofa Set

Alba, which means the light that appears before the sunrise, is preparing to enter your life as a symbol of new beginnings. While referring to the meaning of its name with its linear style of clarity and aesthetics, it improves the energy of the environment with the atmosphere it creates.

Alba Armchair demonstrates the importance given to the use of natural materials with its beech wood lathe feet and bouclé fabric with high cotton content; It offers a long service life with the use of beech timber and poplar plywood in its frames.