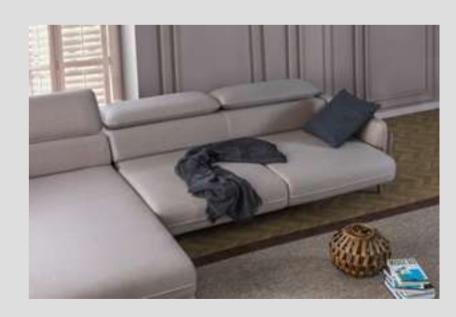

#### Recta V.1 Sofa Set

Recta Sofa, shaped on a flat platform, rises with matte metal legs. Comfortable cushions that allow you to spend a pleasant time are arranged and create a visual rhythm. Contrary to multiple seats, the round wing chair and side table break the stagnation of the rhythm and offer different usage areas. In addition, the linen fabric and stitches used in the throw pillows and cushions strengthen the harmony with a tone-on-tone stance. Its rigidity is maximized by the use of beech timber in its frame and the use of a supporting anchor bar in the sitting.

#### Recta V.1 Corner

Shaped on a flat platform, the Recta Corner rises with matte metal legs. Comfortable cushions that allow you to spend a pleasant time are arranged and create a visual rhythm. Side tables break the stagnation of the rhythm and offer different usage areas. In addition, the linen fabric and stitches used in the throw pillows and cushions strengthen the harmony with a tone-on-tone stance. Its rigidity is maximized by the use of beech timber in its skeleton and the use of a supporting anchor bar in the sitting.

#### Recta V.1 Relax

Shaped on a flat platform, Recta rises with matte metal legs. Comfortable cushions that allow you to spend a pleasant time are arranged and create a visual rhythm. The side table and the resting module break the monotony of the rhythm and offer different usage areas. In addition, the linen fabric and stitches used in the throw pillows and cushions strengthen the harmony with a tone-on-tone stance. Its rigidity is maximized by the use of beech timber in its frame and the use of a supporting anchor bar in the sitting.