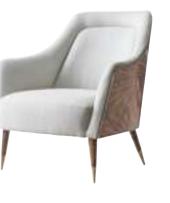

#### Aura V.1 Sofa Set

Offering a superior seating experience for your family and guests with its comfort and ergonomics, Aura Living set deserves all the appreciation with its visual design too. The armchair, which has two different versions, offers you the right to choose with different color and armchair options. Wooden armchair with curved plywood surrounding its back; The oval-shaped berjer, on the other hand, becomes unique with its rotating mechanism. Beech wood and profile frame are used in its production, Italian Walnut veneered MDF is used on the sides and frames of the seats, and linen and chenille linen fabric is used in its unholstery. upholstery.

#### Aura V.2 Sofa Set

Offering a superior seating experience for your family and guests with its comfort and ergonomics, Aura Living set deserves all the appreciation with its visual design too. The armchair, which has two different versions, offers you the right to choose with different color and armchair options. Wooden armchair with curved plywood surrounding its back; The oval-shaped berjer, on the other hand, becomes unique with its rotating mechanism. Beech wood and profile frame are used in its production, Italian Walnut veneered MDF is used on the sides and frames of the seats, and linen and chenille linen fabric is used in its upholstery.