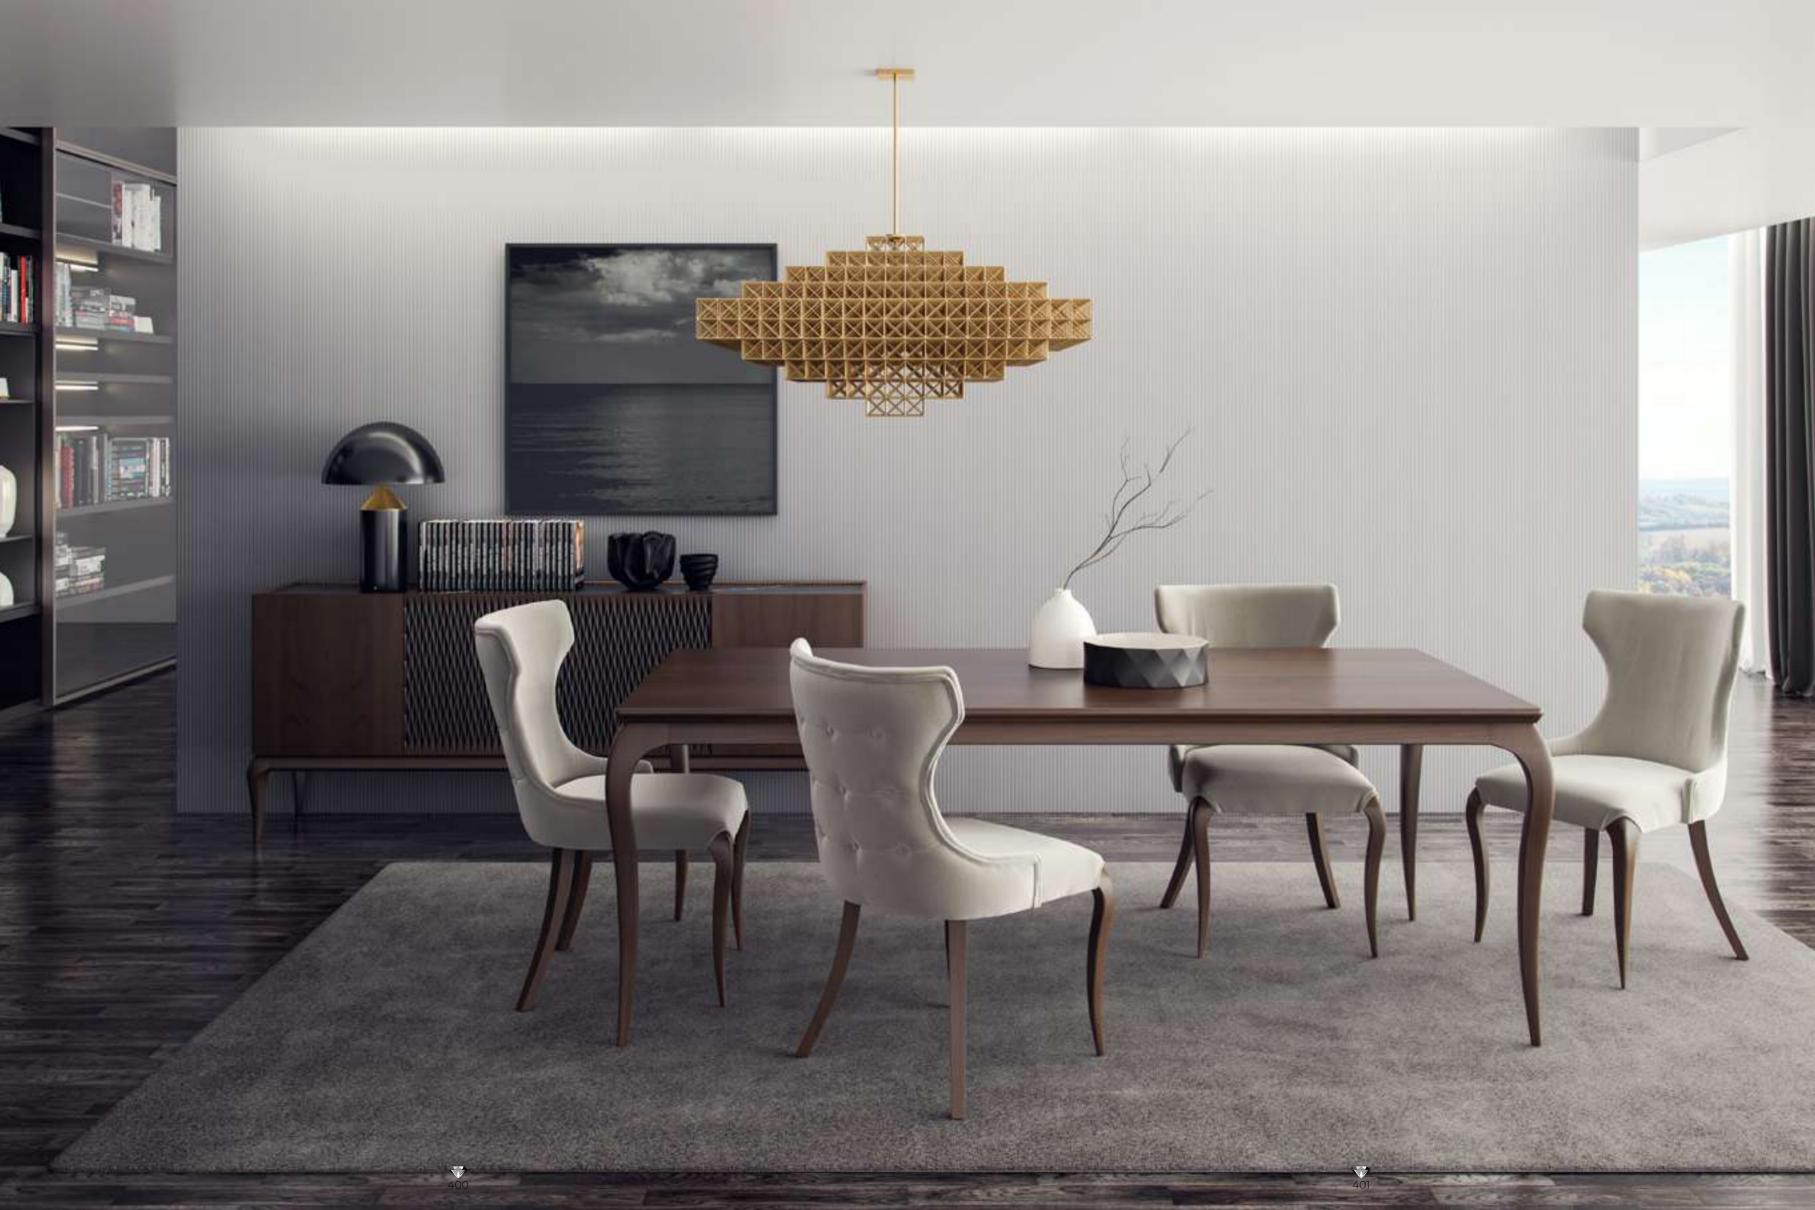

# Icona Dining Room

Metal parts will be placed on the legs of Icona Dining Room, where American walnut is used in wooden parts. Bright anthracite color is used on the lower part of the console, the upper parts of which are painted glass with a marble pattern. The glass used in the middle of the dining table and produced with the painting technique completes this harmony.

# Icona Dining Room

Icona Dining Room embodied with American walnut will feature metal parts on the legs. The products with black painted tempered glass on the upper items, when combined with the moires of the wood, catches a stylish harmony.

# Icona Dining Rroom

Icona Dining Room embodied with American walnut will feature metal parts on the legs. The products with black painted tempered glass on the upper items, when combined with the moires of the wood, catches a stylish harmony.