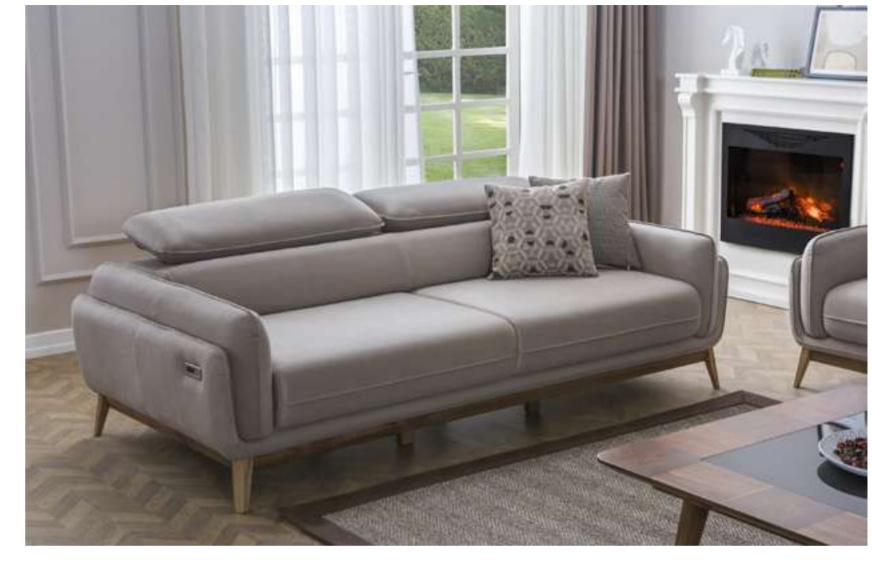

#### Recta V.1 Sofa Set

Recta Sofa, shaped on a flat platform, rises with matte metal legs. Comfortable cushions that allow you to spend a pleasant time are arranged and create a visual rhythm. Contrary to multiple seats, the round wing chair and side table break the stagnation of the rhythm and offer different usage areas. In addition, the linen fabric and stitches used in the throw pillows and cushions strengthen the harmony with a tone-on-tone stance. Its rigidity is maximized by the use of beech timber in its frame and the use of a supporting anchor bar in the sitting.