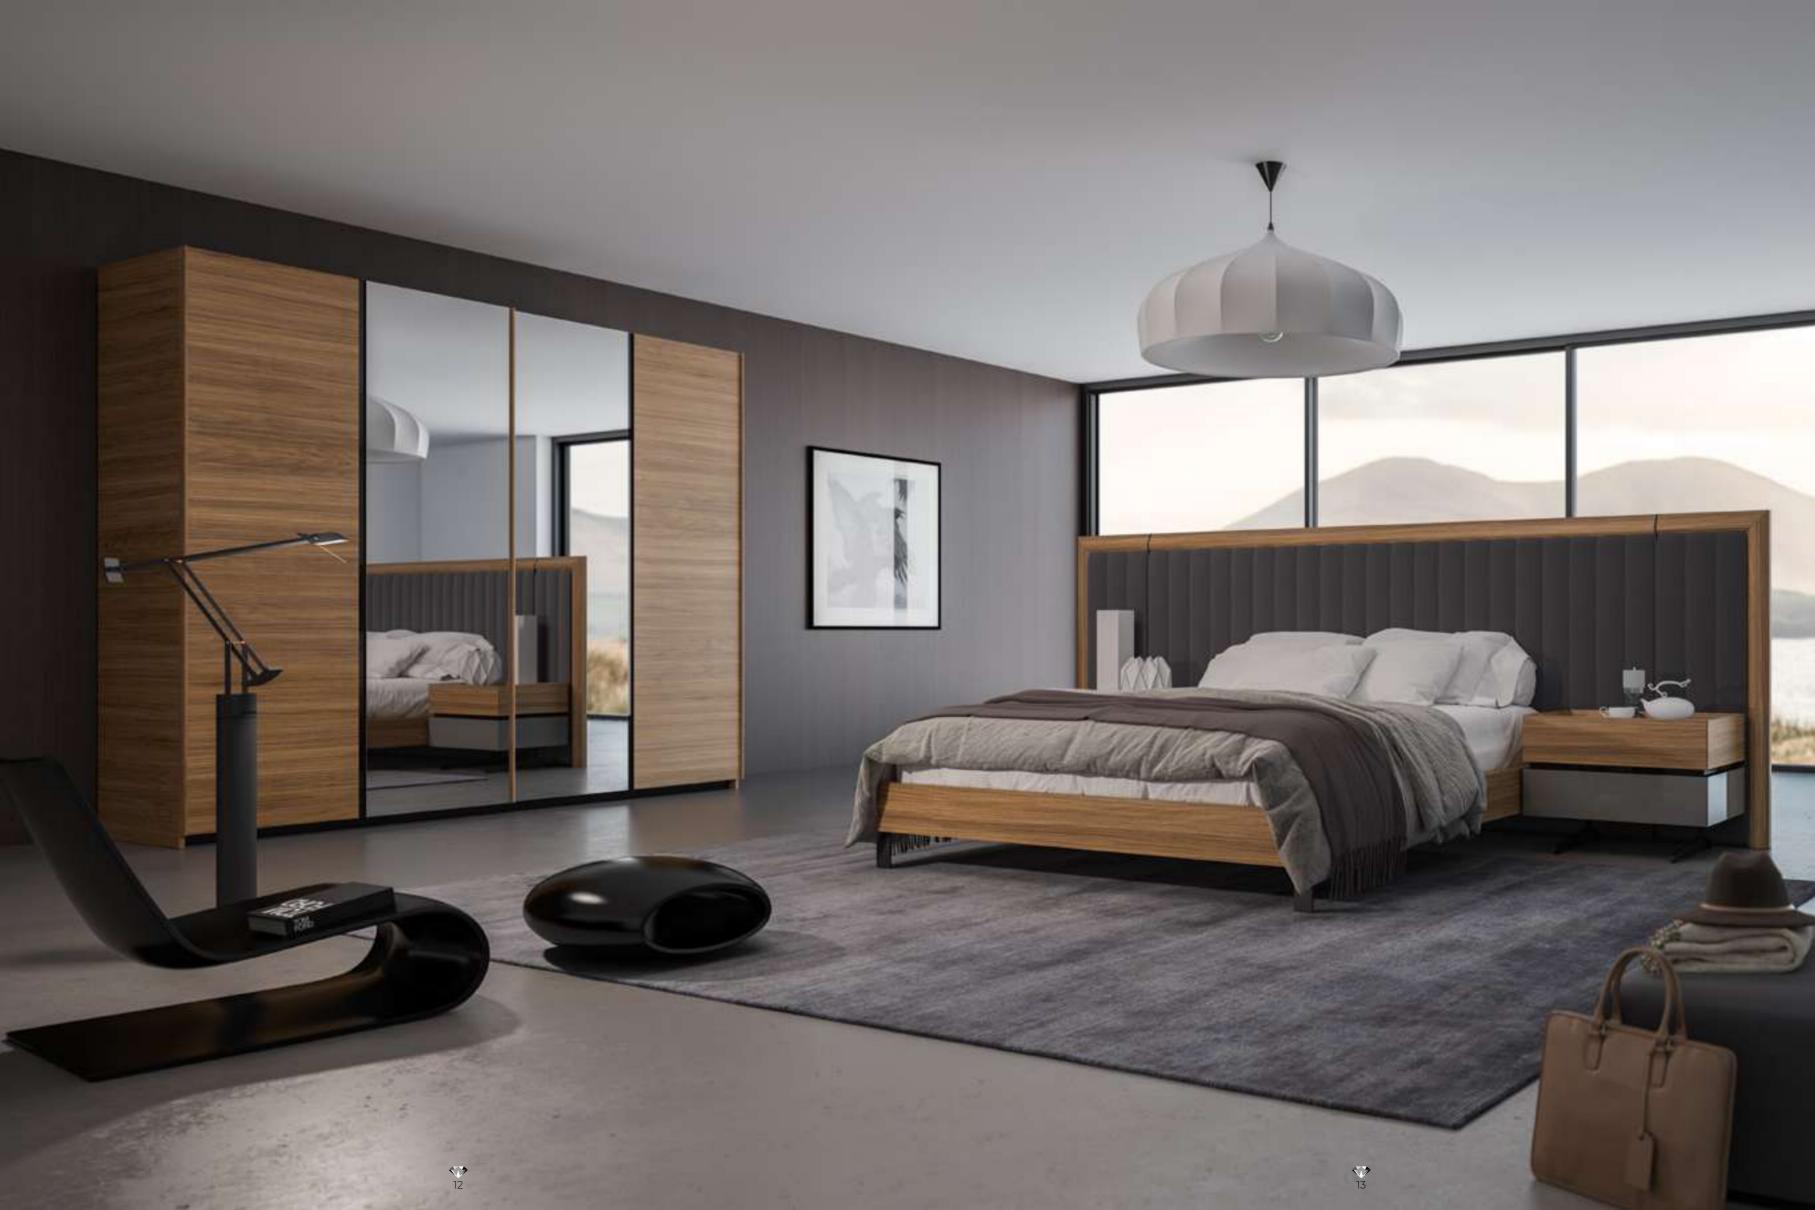

#### Icona Bedroom

Icona Bedroom, designed for you to get rid of all your tiredness and wake up with energy to the new day, is a candidate to be the center of attraction in your home with its comfort and functionality. Standing out with its vertical quilting workmanship and velvet-style fabric preference, the headboard completes the elegance of the bedsteads and nightstands. American walnut veneer is preferred for two-door sliding wardrobes. Bright anthracite color is used on the lower part of the dresser and drawers, as in the nightstands with marble pattern printed glass on them.