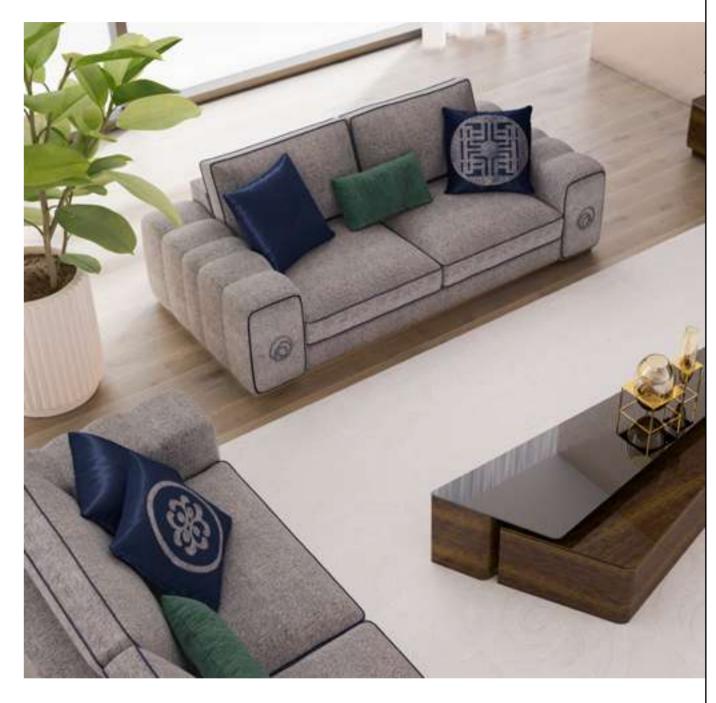

#### Recta V.1 Sofa Set

Recta Sofa, shaped on a flat platform, rises with matte metal legs. Comfortable cushions that allow you to spend a pleasant time are arranged and create a visual rhythm. Contrary to multiple seats, the round wing chair and side table break the stagnation of the rhythm and offer different usage areas. In addition, the linen fabric and stitches used in the throw pillows and cushions strengthen the harmony with a tone-on-tone stance. Its rigidity is maximized by the use of beech timber in its frame and the use of a supporting anchor bar in the sitting.