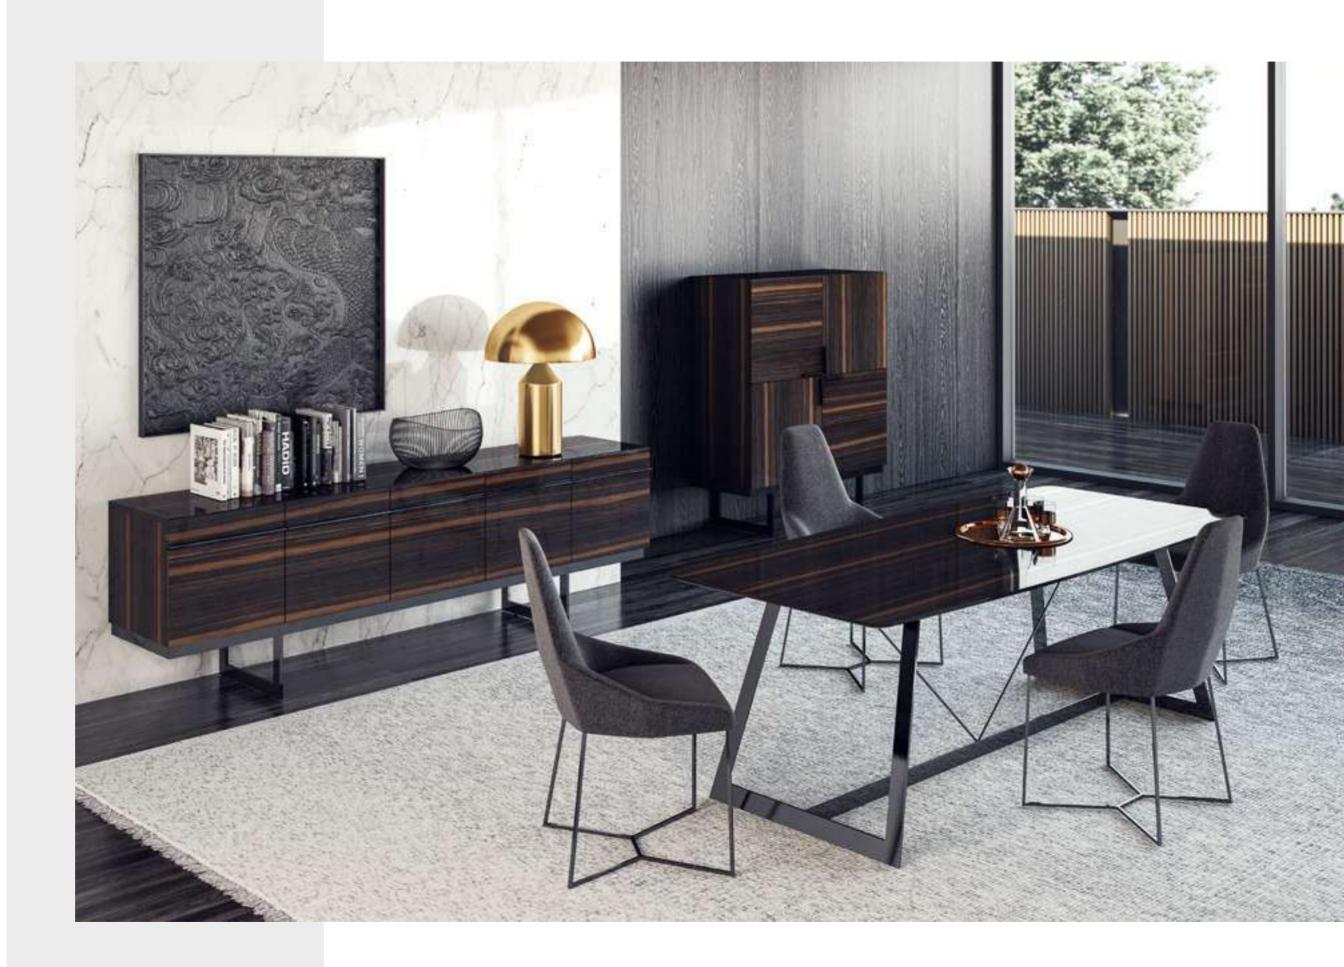

# Icona Dining Room

Metal parts will be placed on the legs of Icona Dining Room, where American walnut is used in wooden parts. Bright anthracite color is used on the lower part of the console, the upper parts of which are painted glass with a marble pattern. The glass used in the middle of the dining table and produced with the painting technique completes this harmony.

# Icona Dining Room

Icona Dining Room embodied with American walnut will feature metal parts on the legs. The products with black painted tempered glass on the upper items, when combined with the moires of the wood, catches a stylish harmony.

# Icona Dining Rroom

Icona Dining Room embodied with American walnut will feature metal parts on the legs. The products with black painted tempered glass on the upper items, when combined with the moires of the wood, catches a stylish harmony.

#### Icona Bedroom

Icona Bedroom, designed for you to get rid of all your tiredness and wake up with energy to the new day, is a candidate to be the center of attraction in your home with its comfort and functionality. Standing out with its vertical quilting workmanship and velvet-style fabric preference, the headboard completes the elegance of the bedsteads and nightstands. American walnut veneer is preferred for two-door sliding wardrobes. Bright anthracite color is used on the lower part of the dresser and drawers, as in the nightstands with marble pattern printed glass on them.