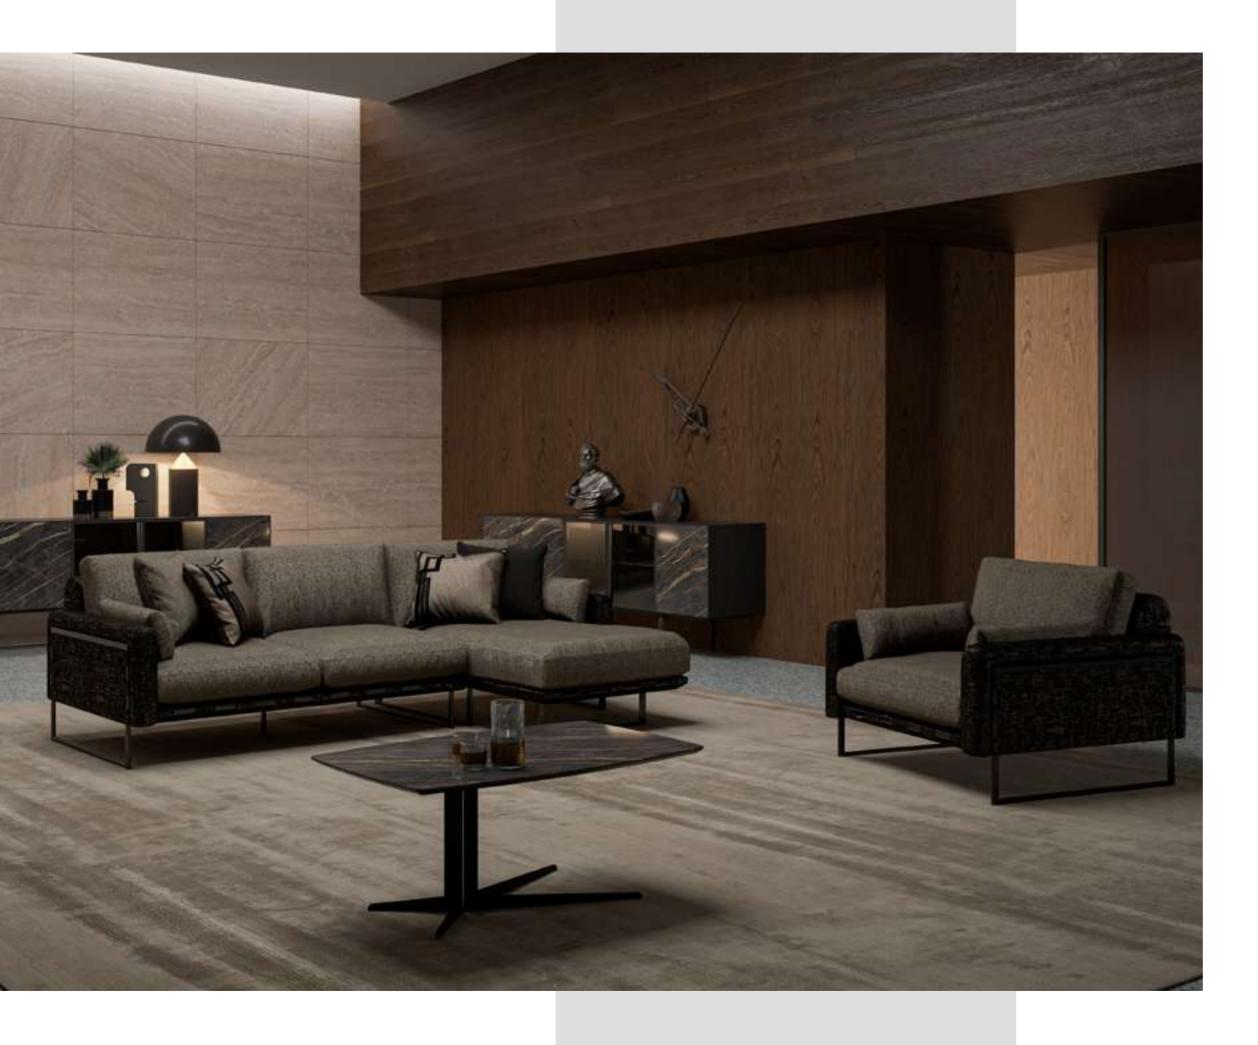

#### Recta V.1 Sofa Set

Recta Sofa, shaped on a flat platform, rises with matte metal legs. Comfortable cushions that allow you to spend a pleasant time are arranged and create a visual rhythm. Contrary to multiple seats, the round wing chair and side table break the stagnation of the rhythm and offer different usage areas. In addition, the linen fabric and stitches used in the throw pillows and cushions strengthen the harmony with a tone-on-tone stance. Its rigidity is maximized by the use of beech timber in its frame and the use of a supporting anchor bar in the sitting.