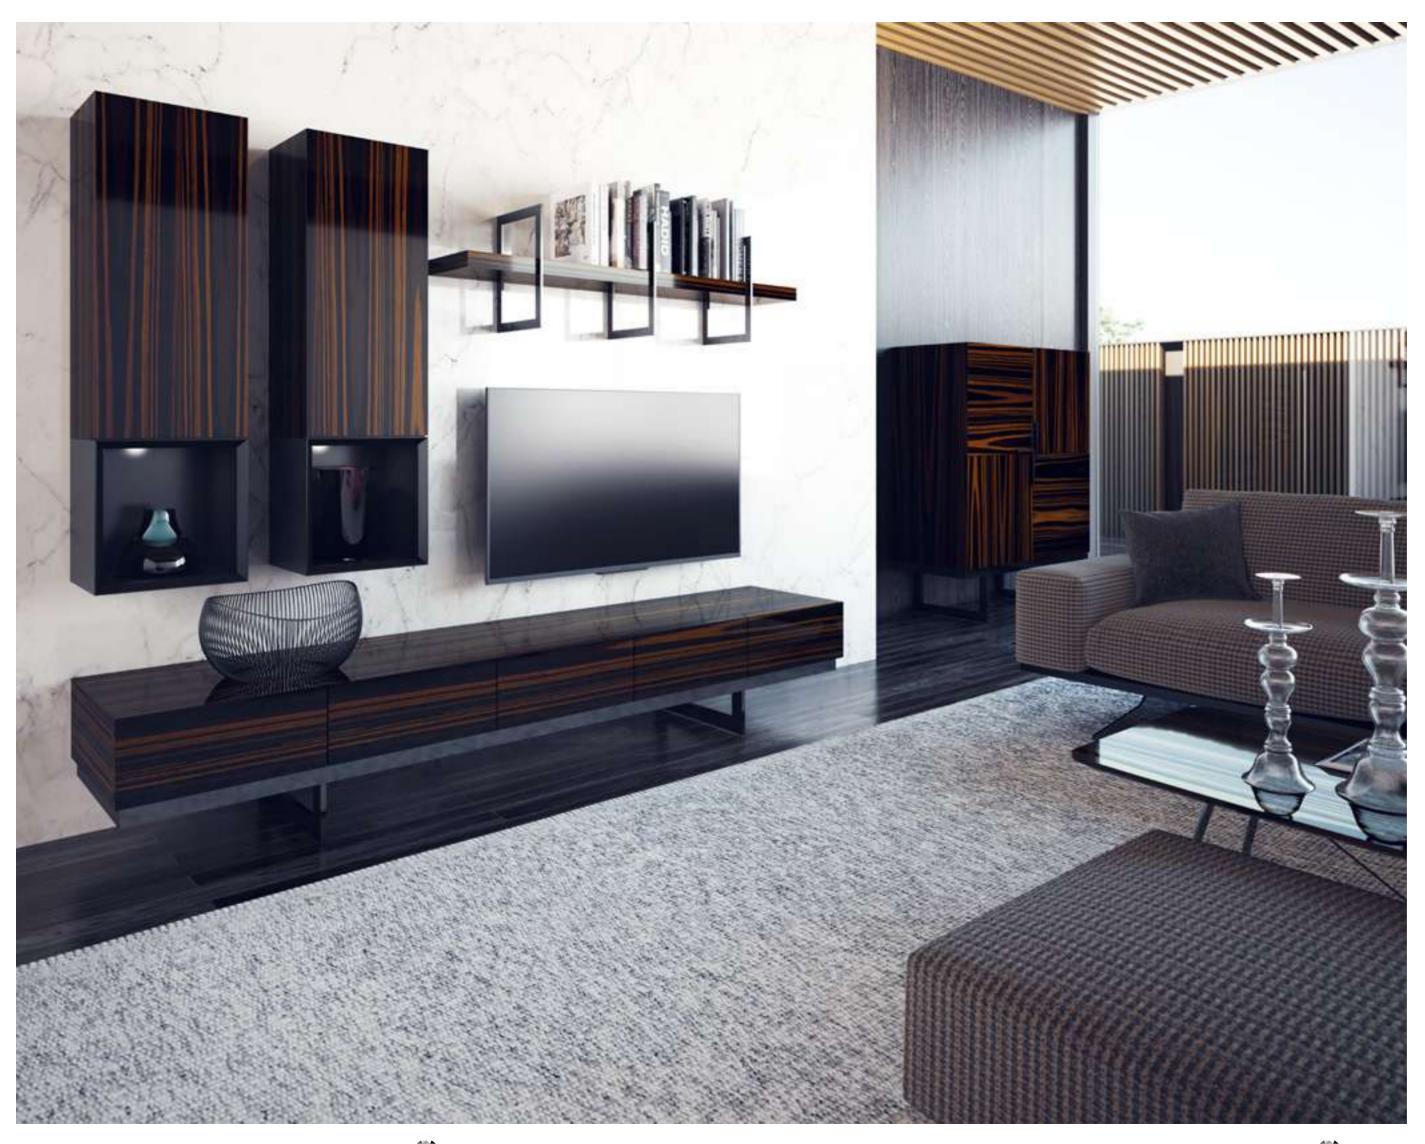

#### Icona Tv Unit

The Icona TV Unit, in which American moire walnut veneer is used in the wooden parts, is painted with marble patterned glass on the upper surface and bright anthracite color is used on the lower part. It offers suitable storage and display space for your objects with its LED illuminated library and showcase. The TV unit, which will give your home a rich stance, can be preferred according to your needs, whether it is single or with all modules.

#### Icona Tv Unit

Icona TV Unit, embodied in American moire walnut, makes a name for itself with its elegance in its category. The unit with black painted tempered glass on the upper surface and black plexiglass panel on the vertical sections of the shelves; When combined with the moires of the wood, it achieves a stylish harmony. It offers suitable storage and display space for your objects with its LED illuminated library and showcase. The TV unit, which will give your home a rich stance, can be preferred according to your needs, whether it is single or with all modules.