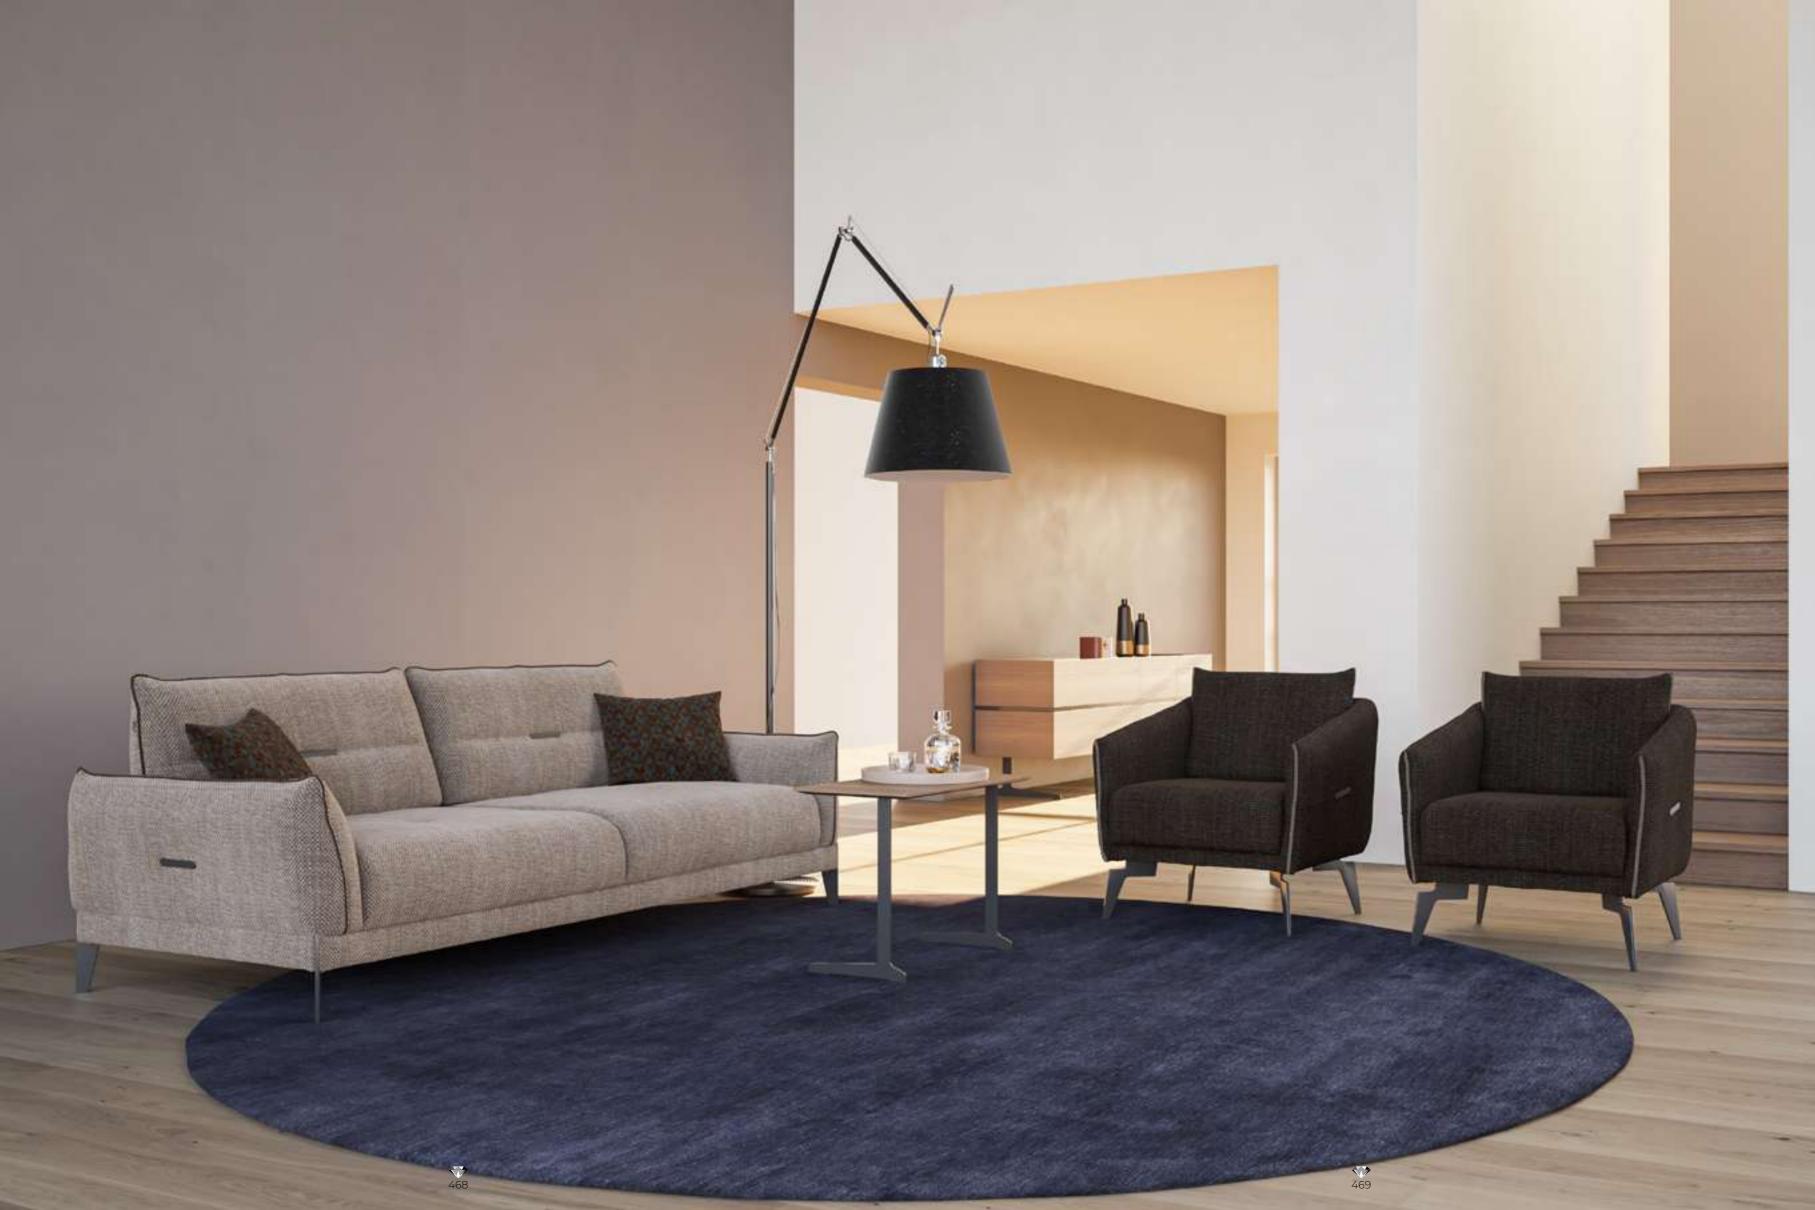

n lines; It adds a special style to your living spaces with its structure. Side table that makes room for your objects, Domestic Hardwood Walnut painted solid; The legs are nickel-plated metal. Linen fabric used in the upholstery and beech wood used in the frame clearly show the importance given to the use of natural materials.



#### Reflex V.1 Sofa Set

With its elegant and comfortable seats, Reflex invites you to rest. The retractable back mechanism makes the seats deeper with a simple touch. While its smoked color plated metal legs create a nice harmony with its metal accessories; Emphasis is placed on the seat edges with rovings on the linen fabric. The frame is made of kiln-dried beech timber.

Reflex is offered to the likes with different color options as Vol.1 - Vol.4.













#### Reflex V.4 Sofa Set

With its elegant and comfortable seats, Reflex invites you to rest. The retractable back mechanism makes the seats deeper with a simple touch. While its smoked color plated metal legs create a nice harmony with its metal accessories; Emphasis is placed on the seat edges with rovings on the linen fabric. The frame is made of kiln-dried beech timber.

Reflex is offered to the likes with different color options as Vol.1 - Vol.4.















#### Reflex V.2 Relax

With its elegant and comfortable seats, Reflex invites you to rest. The retractable back mechanism makes the seats deeper with a simple touch. While its smoked color plated metal legs create a nice harmony with its metal accessories; Emphasis is placed on the seat edges with rovings on the linen fabric.