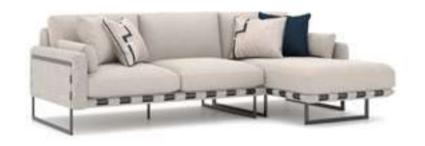

#### Recta V.1 Sofa Set

Recta Sofa, shaped on a flat platform, rises with matte metal legs. Comfortable cushions that allow you to spend a pleasant time are arranged and create a visual rhythm. Contrary to multiple seats, the round wing chair and side table break the stagnation of the rhythm and offer different usage areas. In addition, the linen fabric and stitches used in the throw pillows and cushions strengthen the harmony with a tone-on-tone stance. Its rigidity is maximized by the use of beech timber in its frame and the use of a supporting anchor bar in the sitting.

#### Recta V.1 Corner

Shaped on a flat platform, the Recta Corner rises with matte metal legs. Comfortable cushions that allow you to spend a pleasant time are arranged and create a visual rhythm. Side tables break the stagnation of the rhythm and offer different usage areas. In addition, the linen fabric and stitches used in the throw pillows and cushions strengthen the harmony with a tone-on-tone stance. Its rigidity is maximized by the use of beech timber in its skeleton and the use of a supporting anchor bar in the sitting.