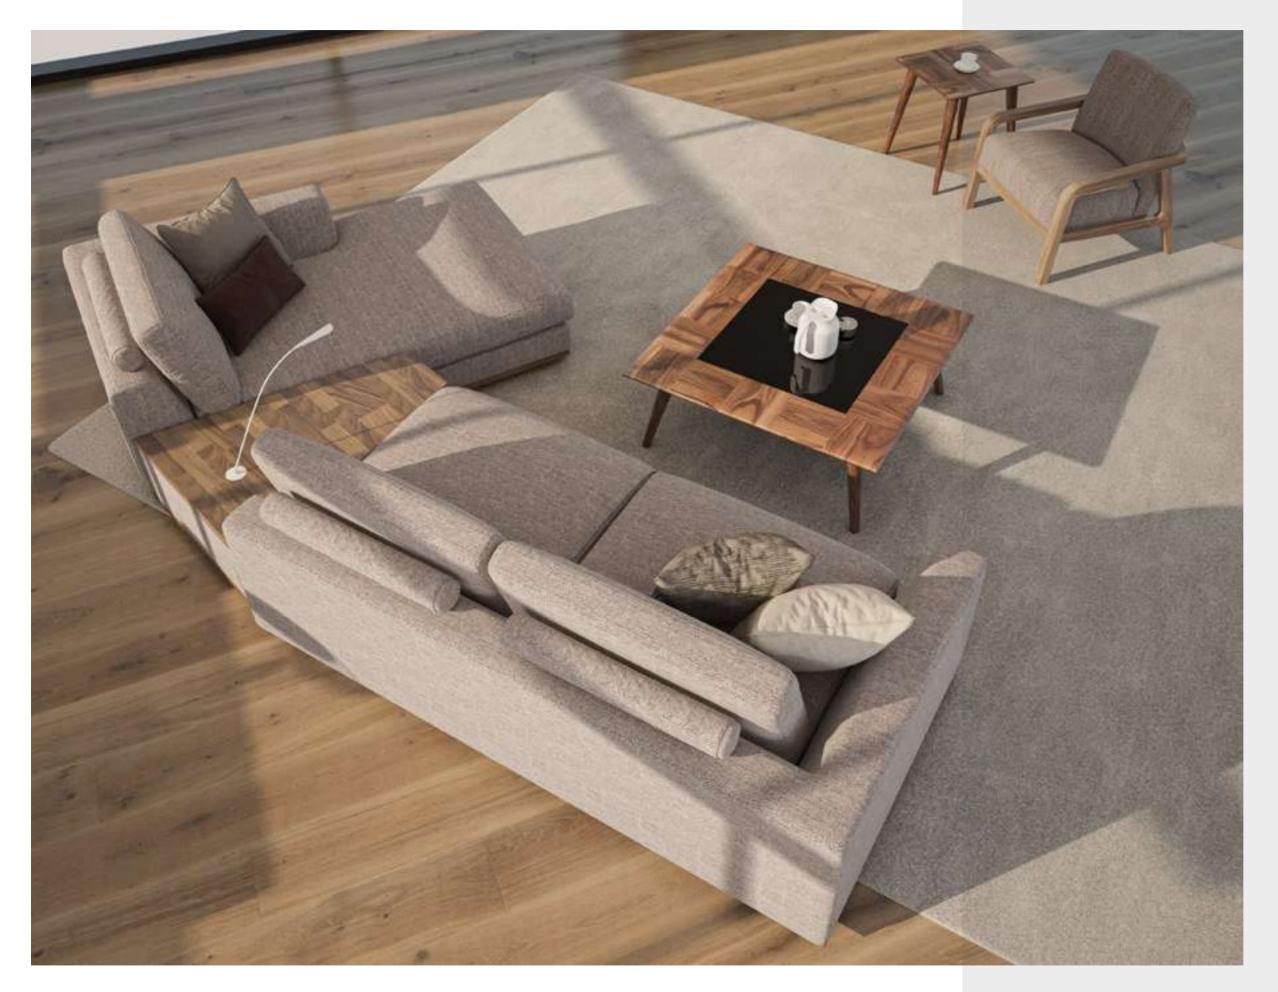

#### Recta V.1 Sofa Set

Recta Sofa, shaped on a flat platform, rises with matte metal legs. Comfortable cushions that allow you to spend a pleasant time are arranged and create a visual rhythm. Contrary to multiple seats, the round wing chair and side table break the stagnation of the rhythm and offer different usage areas. In addition, the linen fabric and stitches used in the throw pillows and cushions strengthen the harmony with a tone-on-tone stance. Its rigidity is maximized by the use of beech timber in its frame and the use of a supporting anchor bar in the sitting.