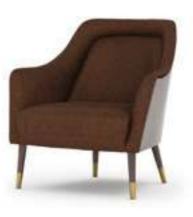

#### Icona Bedroom

Icona Bedroom, designed for you to get rid of all your tiredness and wake up with energy to the new day, is a candidate to be the center of attraction in your home with its comfort and functionality. Standing out with its vertical quilting workmanship and velvet-style fabric preference, the headboard completes the elegance of the bedsteads and nightstands. American walnut veneer is preferred for two-door sliding wardrobes. Bright anthracite color is used on the lower part of the dresser and drawers, as in the nightstands with marble pattern printed glass on them.