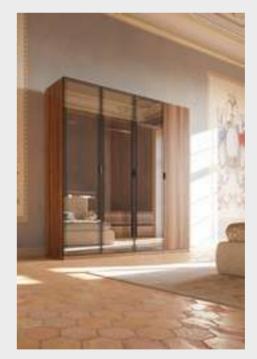

#### Icona Bedroom

Icona Bedroom, designed for you to get rid of all your tiredness and wake up with energy to the new day, is a candidate to be the center of attraction in your home with its comfort and functionality. Standing out with its vertical quilting workmanship and velvet-style fabric preference, the headboard completes the elegance of the bedsteads and nightstands. American walnut veneer is preferred for two-door sliding wardrobes. Bright anthracite color is used on the lower part of the dresser and drawers, as in the nightstands with marble pattern printed glass on them.