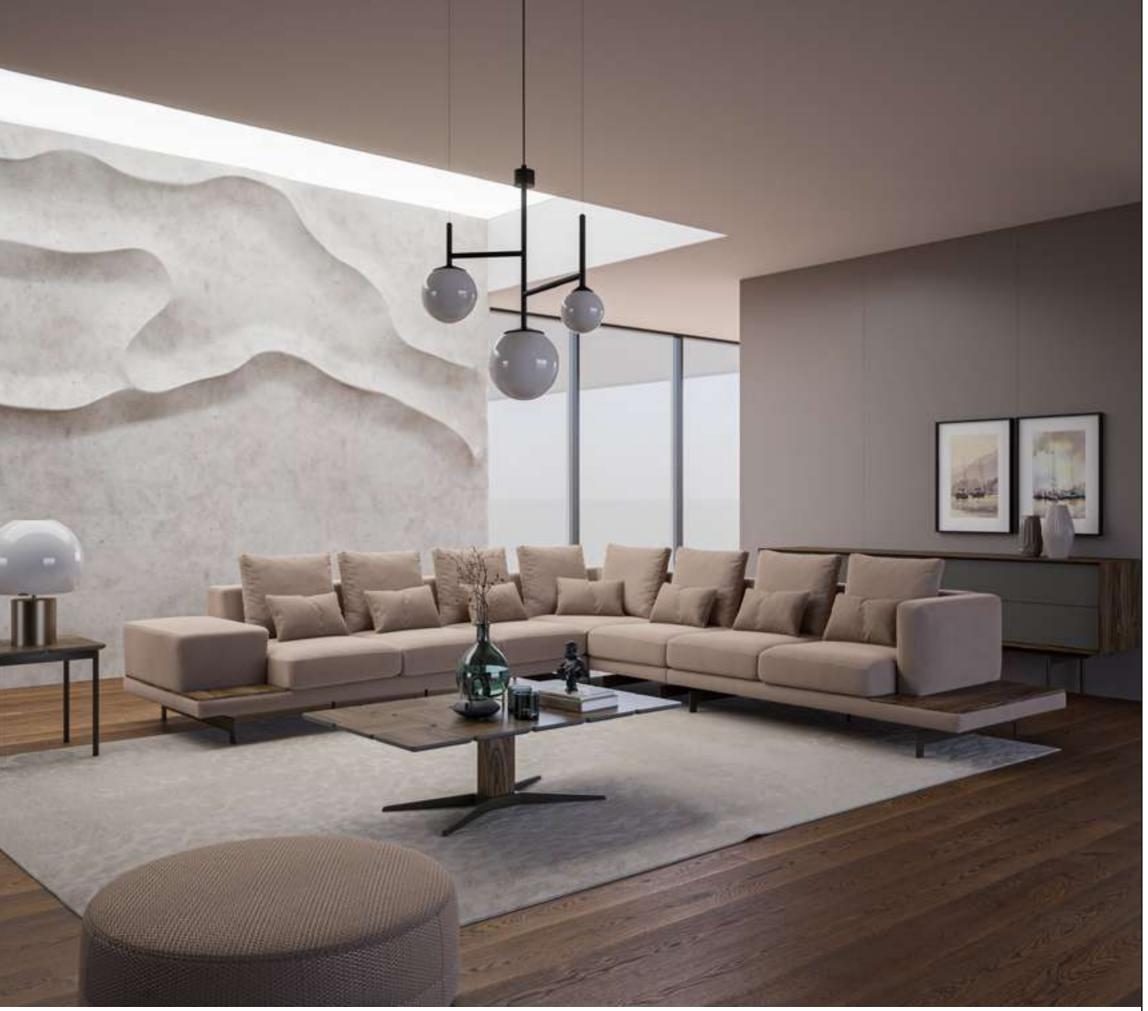

#### Recta V.1 Sofa Set

Recta Sofa, shaped on a flat platform, rises with matte metal legs. Comfortable cushions that allow you to spend a pleasant time are arranged and create a visual rhythm. Contrary to multiple seats, the round wing chair and side table break the stagnation of the rhythm and offer different usage areas. In addition, the linen fabric and stitches used in the throw pillows and cushions strengthen the harmony with a tone-on-tone stance. Its rigidity is maximized by the use of beech timber in its frame and the use of a supporting anchor bar in the sitting.

#### Recta V.1 Corner

Shaped on a flat platform, the Recta Corner rises with matte metal legs. Comfortable cushions that allow you to spend a pleasant time are arranged and create a visual rhythm. Side tables break the stagnation of the rhythm and offer different usage areas. In addition, the linen fabric and stitches used in the throw pillows and cushions strengthen the harmony with a tone-on-tone stance. Its rigidity is maximized by the use of beech timber in its skeleton and the use of a supporting anchor bar in the sitting.

#### Recta V.1 Relax

Shaped on a flat platform, Recta rises with matte metal legs. Comfortable cushions that allow you to spend a pleasant time are arranged and create a visual rhythm. The side table and the resting module break the monotony of the rhythm and offer different usage areas. In addition, the linen fabric and stitches used in the throw pillows and cushions strengthen the harmony with a tone-on-tone stance. Its rigidity is maximized by the use of beech timber in its frame and the use of a supporting anchor bar in the sitting.