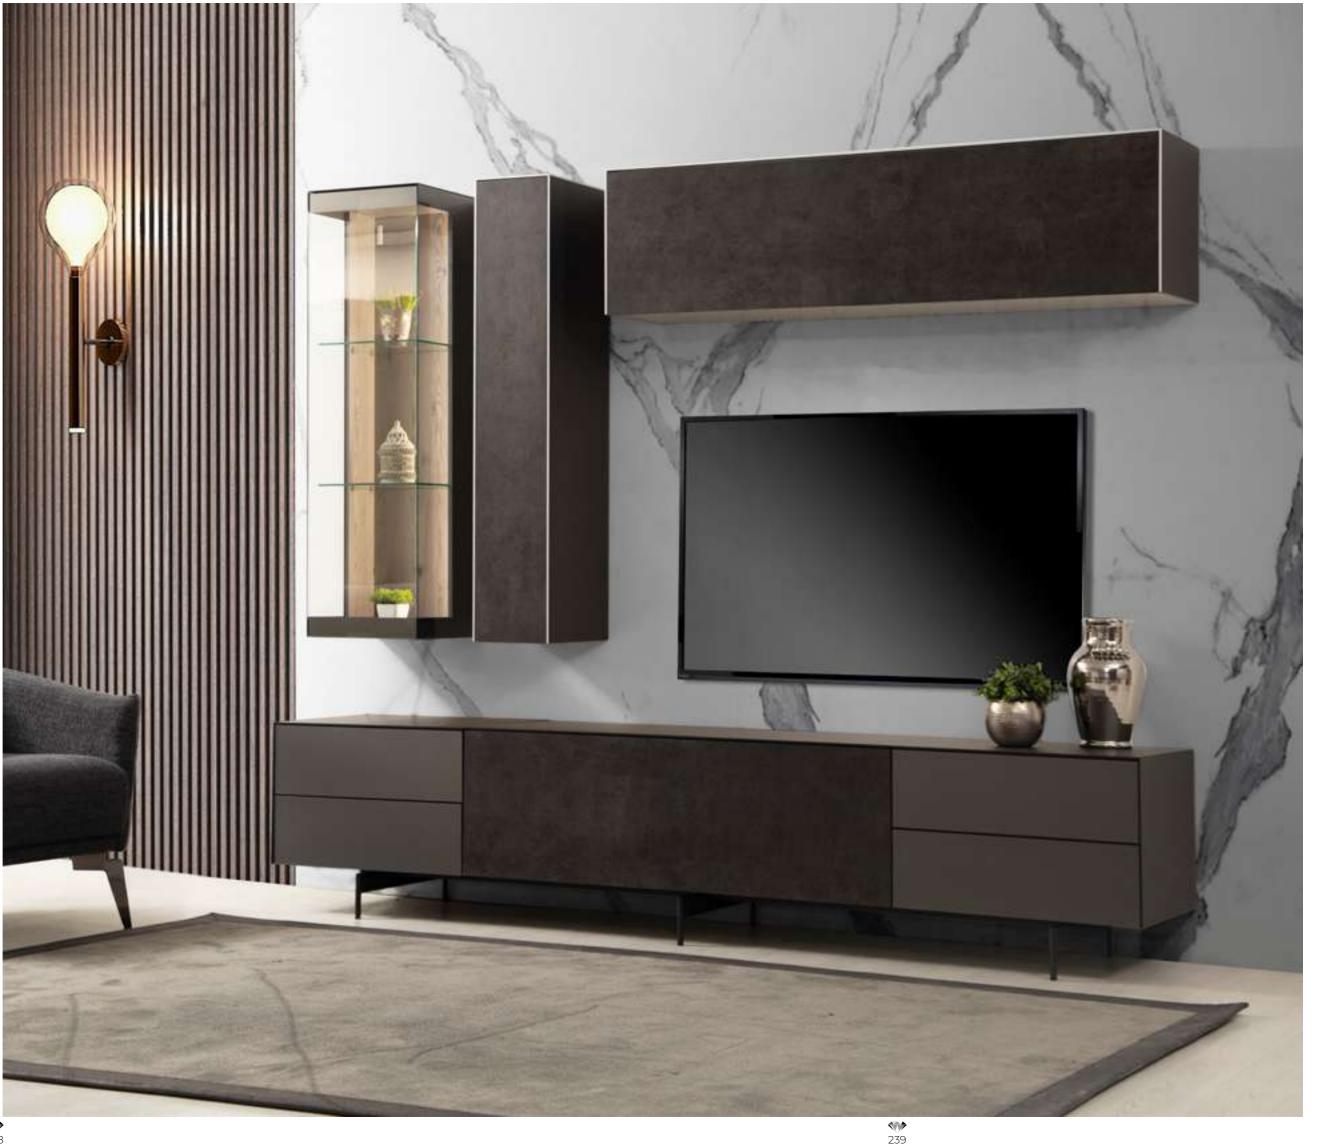

#### Icona Tv Unit

The Icona TV Unit, in which American moire walnut veneer is used in the wooden parts, is painted with marble patterned glass on the upper surface and bright anthracite color is used on the lower part. It offers suitable storage and display space for your objects with its LED illuminated library and showcase. The TV unit, which will give your home a rich stance, can be preferred according to your needs, whether it is single or with all modules.

#### Icona Tv Unit

Icona TV Unit, embodied in American moire walnut, makes a name for itself with its elegance in its category. The unit with black painted tempered glass on the upper surface and black plexiglass panel on the vertical sections of the shelves; When combined with the moires of the wood, it achieves a stylish harmony. It offers suitable storage and display space for your objects with its LED illuminated library and showcase. The TV unit, which will give your home a rich stance, can be preferred according to your needs, whether it is single or with all modules.