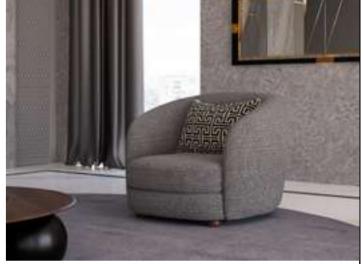

#### Griffino Sofa Set

Name inspired by the Curved Forest in the Polish Town of Gryfino, the Griffino Armchair; It creates a dazzling artistic scene with games of light, shadow, texture and form. It exhibits itself gracefully on its wooden legs on Show case. It draws attention with its special pattern embossing on its fabric and its variety of throw pillows. With its curved lines and all its aesthetics, it fascinates the viewers.

Griffino, which also has a relax chair in the sitting group; It uses a beech timber frame, high quality sponges of different densities in its interior fillings, bouclé fabric in its upholstery and natural wood in its feet.