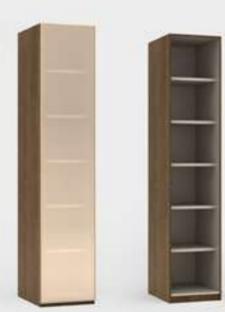

#### Nateva Modular Wardrobe

Nateva Modular Wardrobe, which offers the convenience of storing tens of pieces of clothes, jewelry, shoes and accessories in one place and in an organized manner, offers practical solutions to the needs of daily life with its railed trouser holder and sensor-illuminated hangers. The reflective glass used on the exterior of the cabinet also creates a dazzling atmosphere in the environment.

#### Nateva

**Wardrobe With Two Doors /** With Trousers W:96 D:62 H:230

Wardrobe With Two Doors / Drawer W:96 D:62 H:230

Wardrobe With Two Doors / Shelf W:96 D:62 H:230

Corner Cabinet W:110 D:108 H:230

419

**Single Door Cabinet /** With Shelf W:48 D:62 H:230

**Single Door Wardrobe /** With Hanger W:48 D:62 H:230

**₹** 418