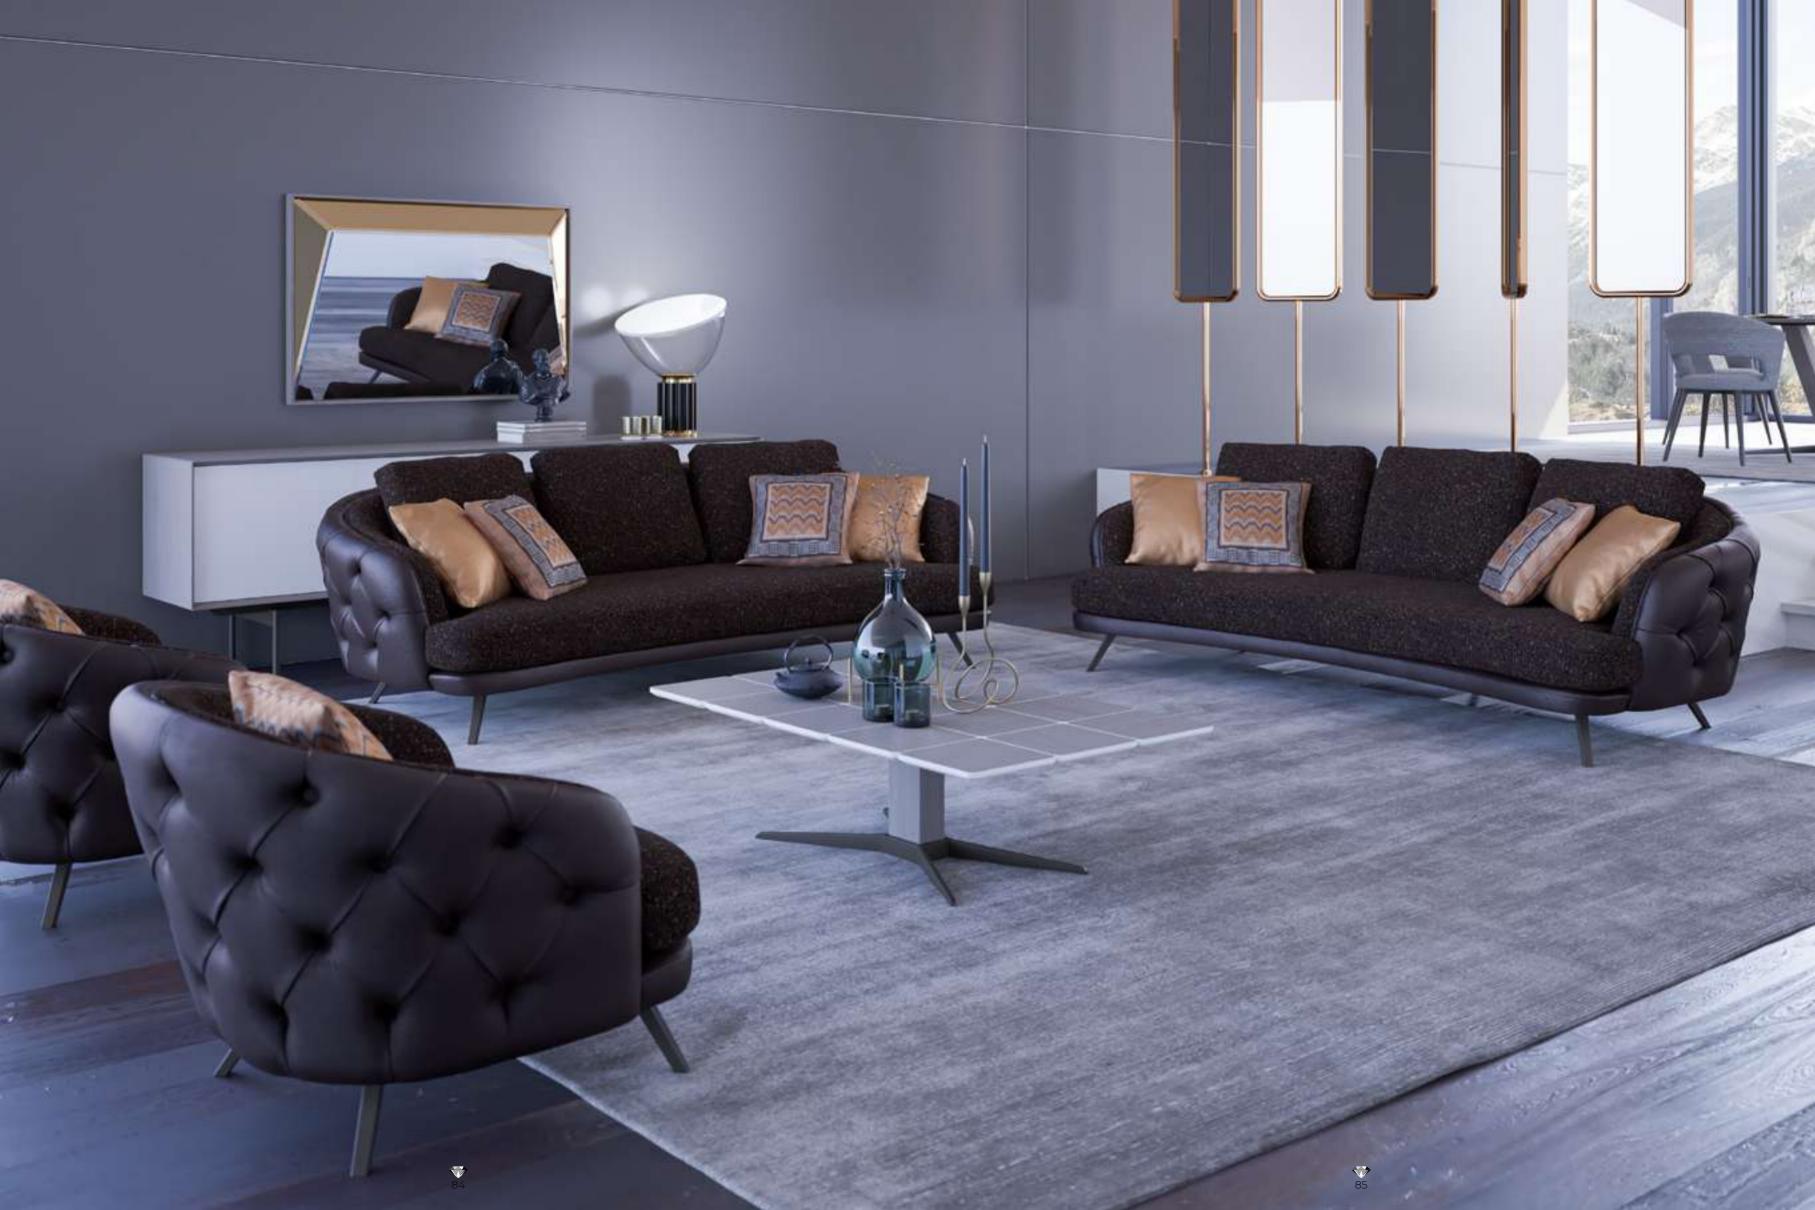

#### Recta V.1 Sofa Set

Recta Sofa, shaped on a flat platform, rises with matte metal legs. Comfortable cushions that allow you to spend a pleasant time are arranged and create a visual rhythm. Contrary to multiple seats, the round wing chair and side table break the stagnation of the rhythm and offer different usage areas. In addition, the linen fabric and stitches used in the throw pillows and cushions strengthen the harmony with a tone-on-tone stance. Its rigidity is maximized by the use of beech timber in its frame and the use of a supporting anchor bar in the sitting.

#### Recta V.2 Sofa Set

Recta Sofa, shaped on a flat platform, rises with matte metal legs. Comfortable cushions that allow you to spend a pleasant time are arranged and create a visual rhythm. Contrary to multiple seats, the round wing chair and side table break the stagnation of the rhythm and offer different usage areas. In addition, the linen fabric and stitches used in the throw pillows and cushions strengthen the harmony with a tone-on-tone stance. Its rigidity is maximized by the use of beech timber in its frame and the use of a supporting anchor bar in the sitting.

#### Recta V.3 Sofa Set

Recta Sofa, shaped on a flat platform, rises with matte metal legs. Comfortable cushions that allow you to spend a pleasant time are arranged and create a visual rhythm. Contrary to multiple seats, the round wing chair and side table break the stagnation of the rhythm and offer different usage areas. In addition, the linen fabric and stitches used in the throw pillows and cushions strengthen the harmony with a tone-on-tone stance. Its rigidity is maximized by the use of beech timber in its frame and the use of a supporting anchor bar in the sitting.