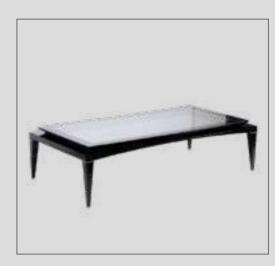

** 

W:150 D:60 H:44 W:74 D:31 H:53 W:107 D:49 H:36



**Mosaic Coffee Table** 

W:127 D:71 H:90



**Mosaic Side Table** 

W:72 D:72 H:46



**Mosaic Side Table** W:52 D:41 H:41



**Norma Coffee Table** W:151 D:82 H:44



**Norma Side Table** W:56 D:56 H:54



**Norma Nesting Table** W:62 D:45 H:57



**Recta Coffee Table - Walnut** W:125 D:75 H:37



**Recta Side Table - Walnut** W:50 D:50 H:50



**Recta Nesting Table - Walnut** W:68 D:43 H:56 W:51 D:43 H:48 W:34 D:43 H:40



**Roza Coffee Table** W:142 D:83 H:46



**Roza Side Table** W:51 D:51 H:56



**Orb Side Table** W:46 D:46 H:51 W:46 D:46 H:44

#### **Coffee Table**



**Nox Coffee Table** W:9 D:65 H:43 W:80 D:48 H:56 W:48 D:48 H:56



**Stone Coffee Table** W:125 D:65 H:42



Trio W:67 D:67 H:38 W:50 D:50 H:48 W:42 D:42 H:53



**Kant Coffee Table** W:161 D:85 H:41

#### Workdesk









Juno

Watson

Danza

Rita

## Mirror





**Wicker Bronze** Gizia W:155 D:4 H:67





W:155 D:5 H:66

Met W:150 D:5 H:70

Alvin W:75 D:3,7 H:75

Mirror

Aura W:110 D:7 H:115

**Dished Bronze** W:158 D:7 H:60



Lisa Icona W:55 D:4 H:93 W:115 D:3 H:110



Rita W:68 D:3 H:68



**Round Dished** W:78 D:4 H:78



Mila W:96 D:2,5 H:104



Dual W:84 D:2 H:84



Elegant W:90 D:2 H:90



**Elips Smoked Dished** W:159 D:3 H:78



Gold W:71 D:5 H:71



Kant W:178 D:4 H:65

**523** 

# Bench



**Alvin** W:140 D:48 H:42



**Elegant V.1**W:156 D:50 H:38



**Elegant V.2**W:167 D:54 H:45



**Pralin**W:155 D:55 H:45



**Lima** W:159 D:47 H:37



**Ovale**W:159 D:47 H:37



**Norma** W:164 D:49 H:48

#### Pouff



**Candy V.1** W:90 D:90