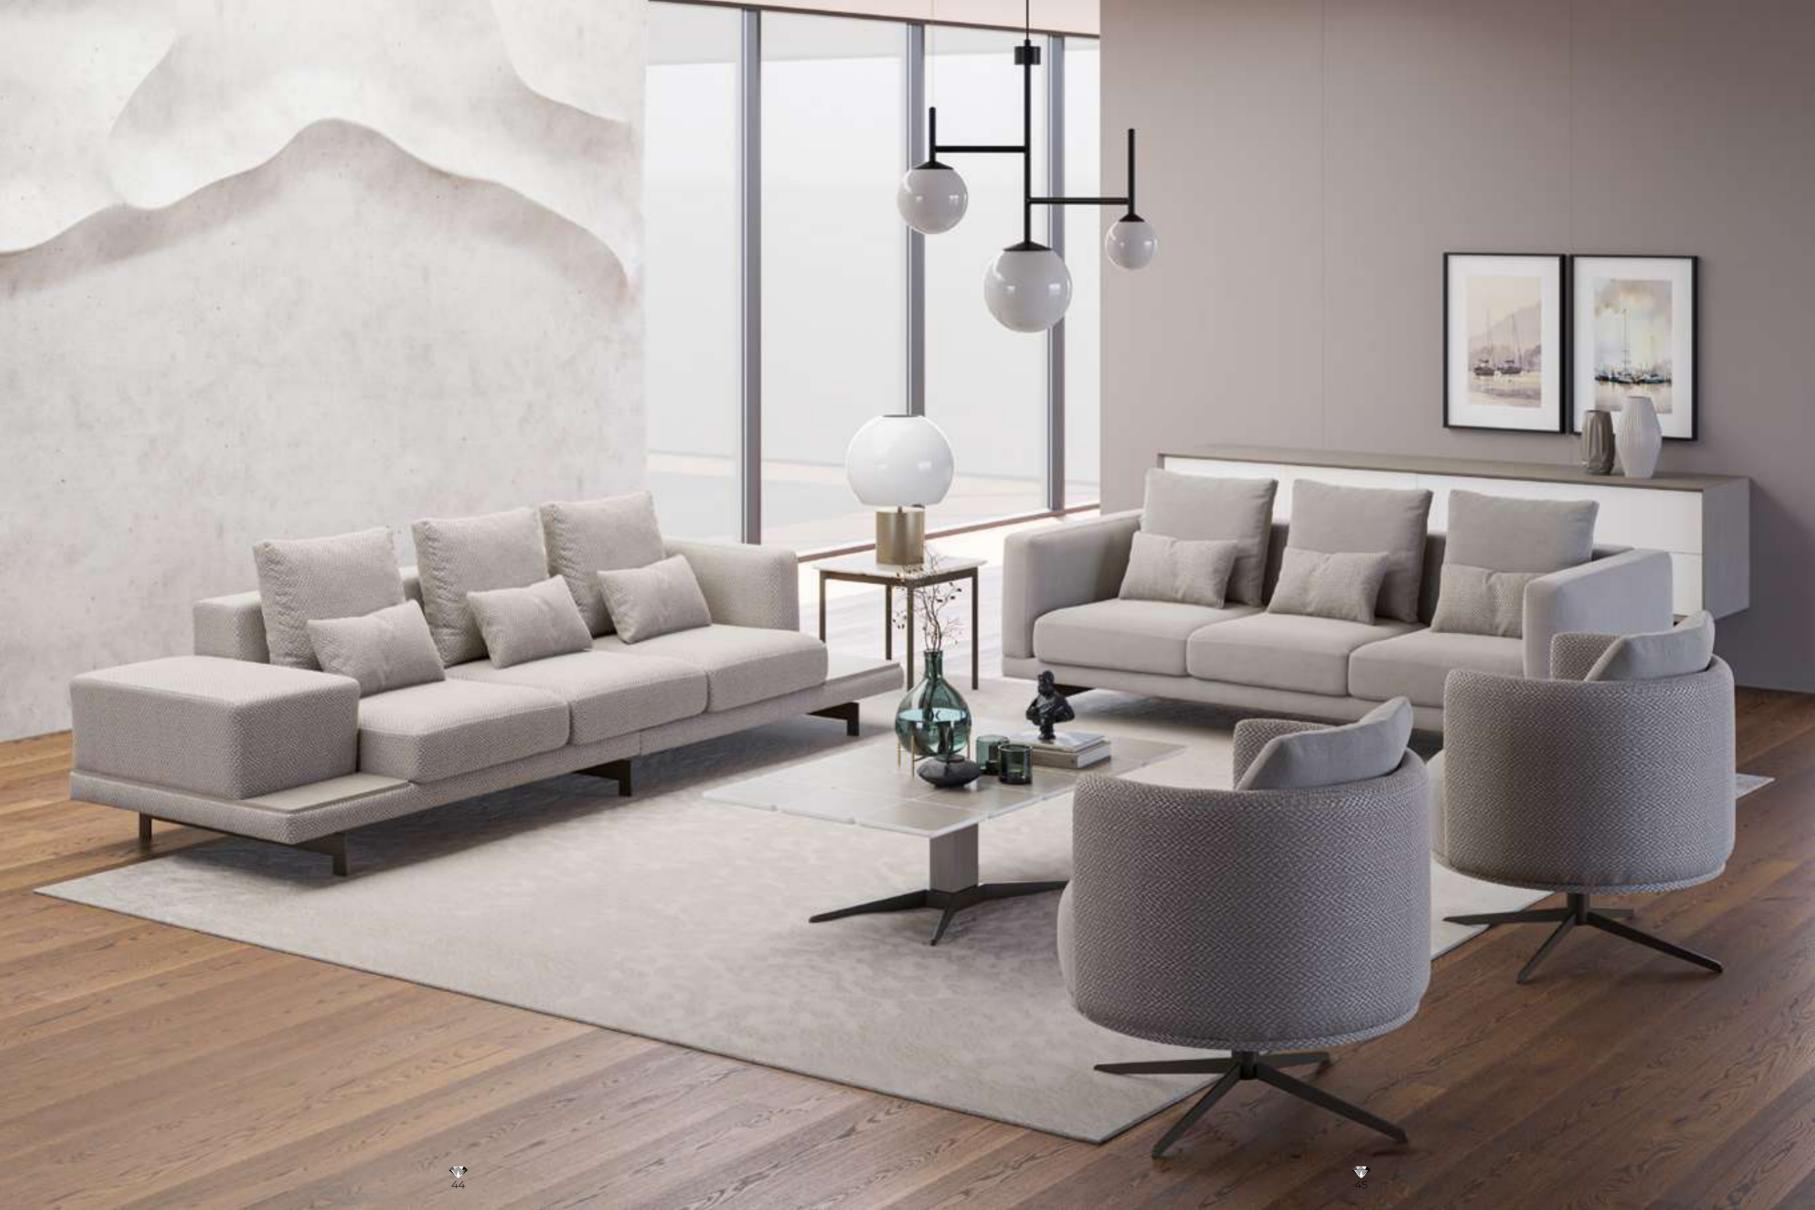

#### Recta V.1 Sofa Set

Recta Sofa, shaped on a flat platform, rises with matte metal legs. Comfortable cushions that allow you to spend a pleasant time are arranged and create a visual rhythm. Contrary to multiple seats, the round wing chair and side table break the stagnation of the rhythm and offer different usage areas. In addition, the linen fabric and stitches used in the throw pillows and cushions strengthen the harmony with a tone-on-tone stance. Its rigidity is maximized by the use of beech timber in its frame and the use of a supporting anchor bar in the sitting.

NILLS / ALL COLLECTION / RECTA

#### Recta V.2 Sofa Set

Recta Sofa, shaped on a flat platform, rises with matte metal legs. Comfortable cushions that allow you to spend a pleasant time are arranged and create a visual rhythm. Contrary to multiple seats, the round wing chair and side table break the stagnation of the rhythm and offer different usage areas. In addition, the linen fabric and stitches used in the throw pillows and cushions strengthen the harmony with a tone-on-tone stance. Its rigidity is maximized by the use of beech timber in its frame and the use of a supporting anchor bar in the sitting.

#### Recta V.3 Sofa Set

Recta Sofa, shaped on a flat platform, rises with matte metal legs. Comfortable cushions that allow you to spend a pleasant time are arranged and create a visual rhythm. Contrary to multiple seats, the round wing chair and side table break the stagnation of the rhythm and offer different usage areas. In addition, the linen fabric and stitches used in the throw pillows and cushions strengthen the harmony with a tone-on-tone stance. Its rigidity is maximized by the use of beech timber in its frame and the use of a supporting anchor bar in the sitting.

LL COLLECTION / RECT