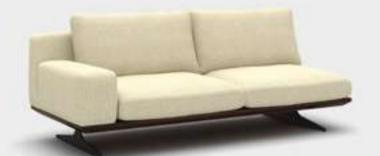

#### Recta V.2 Sofa Set

Recta Sofa, shaped on a flat platform, rises with matte metal legs. Comfortable cushions that allow you to spend a pleasant time are arranged and create a visual rhythm. Contrary to multiple seats, the round wing chair and side table break the stagnation of the rhythm and offer different usage areas. In addition, the linen fabric and stitches used in the throw pillows and cushions strengthen the harmony with a tone-on-tone stance. Its rigidity is maximized by the use of beech timber in its frame and the use of a supporting anchor bar in the sitting.