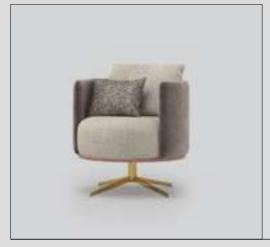

# Roza Dining Room

The first appearance of the Roza Dining Room is strong calacatta ceramic top. Specially painted metal legs, which create a pleasant harmony with the colors on the ceramic, soften the table edges with a curve. While tempered glass on the table top and extra transparent glass surfaces on the console complete the smooth appearance of the collections, American moire walnut veneered mdf material is used on the sides.

### Roza Dining Rroom

There is crash-preventive brake mechanism on the console, for which natural walnut veneering and metal legs are used. To sum up, Icona Dining Room Set comprises strong elements for the ones who want to prepare exquisite presentations companied by the harmony of glass and metal.

#### Roza Tv Unit

At first glance, the precious surfaces of the Roza TV Unit, customized with calacatta ceramic, catch the eye. Special painted metal legs, which create a pleasant harmony with the colors on the ceramic, increase the strength of the unit together with the metal profile. American moire walnut veneer and glossy white painted glass surfaces complete the collection's smooth appearance.

#### Roza V.2 Sofa Set

Roza Armchair bearing traces of the curved lines of the 70s; It emerges with the combination of innovative design concept and different material combinations. The oval-section tread structure rises on specially painted metal legs. Again, the fabric-upholstered plywood supported by the same legs wraps the seat from the outside. The American Walnut veneered MDF on the front of the frame adds a classy touch to the high-density sponge seat. Roza, which has an anchor bar, beech timber and poplar plywood in its frame, invites you to explore to explore.

#### Roza V.2 Sofa Set

Roza Armchair bearing traces of the curved lines of the 70s; It emerges with the combination of innovative design concept and different material combinations. The oval-section tread structure rises on specially painted metal legs. Again, the fabric-upholstered plywood supported by the same legs wraps the seat from the outside. The American Walnut veneered MDF on the front of the frame adds a classy touch to the high-density sponge seat. Roza, which has an anchor bar, beech timber and poplar plywood in its frame, invites you to explore.

#### Roza V.3 Sofa Set

Roza Armchair bearing traces of the curved lines of the 70s; It emerges with the combination of innovative design concept and different material combinations. The oval-section tread structure rises on specially painted metal legs. Again, the fabric-upholstered plywood supported by the same legs wraps the seat from the outside. The American Walnut veneered MDF on the front of the frame adds a classy touch to the high-density sponge seat. Roza, which has an anchor bar, beech timber and poplar plywood in its frame, invites you to explore.