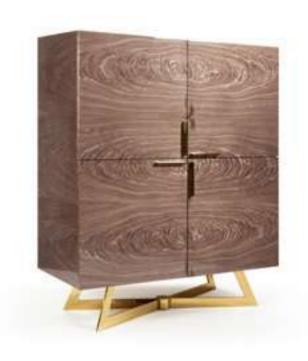

### Kant Bedroom

The Kant Bedroom, which will make you feel special, offers a magnificent look with its black lacquer paint and brass tumbled details. Combining functionality with elegance, Kant offers a wide use of space behind the synchronized sliding mirrored glass doors used in the wardrobe.

#### Kant Bedroom

The Kant Bedroom, which will make you feel special, offers a magnificent look with its black lacquer paint and brass tumbled details. Combining functionality with elegance, Kant offers a wide use of space behind the synchronized sliding mirrored glass doors used in the wardrobe.