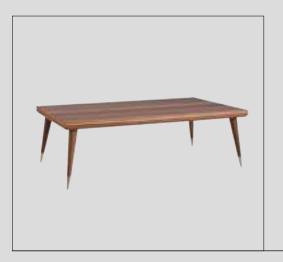

# Recta Oak Dining Room

Recta Dining Room reflects all the styles of modern lines in furniture with its custom made metal paint and Italian oak veneer. While the collection made of mdf which makes a difference with its original design; It adds freshness to your home with its soft colors. In addition, the metal legs used in the console together with the metal profile guarantee its durability.

#### Recta Walnut Dining Room

Recta Dining Room reflects all the styles of modern lines in furniture with its custom made metal paint and walnut veneer. While the collection made of mdf which makes a difference with its original design; warms you up with the warmth of wood tones. In addition, the metal legs used in the console together with the metal profile guarantee its durability.