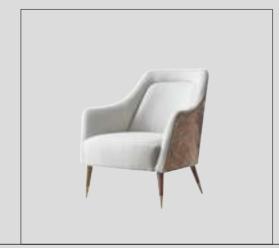

#### Griffino Sofa Set

Name inspired by the Curved Forest in the Polish Town of Gryfino, the Griffino Armchair; It creates a dazzling artistic scene with games of light, shadow, texture and form. It exhibits itself gracefully on its wooden legs on Show case. It draws attention with its special pattern embossing on its fabric and its variety of throw pillows. With its curved lines and all its aesthetics, it fascinates the viewers.

Griffino, which also has a relax chair in the sitting group; It uses a beech timber frame, high quality sponges of different densities in its interior fillings, bouclé fabric in its upholstery and natural wood in its feet.