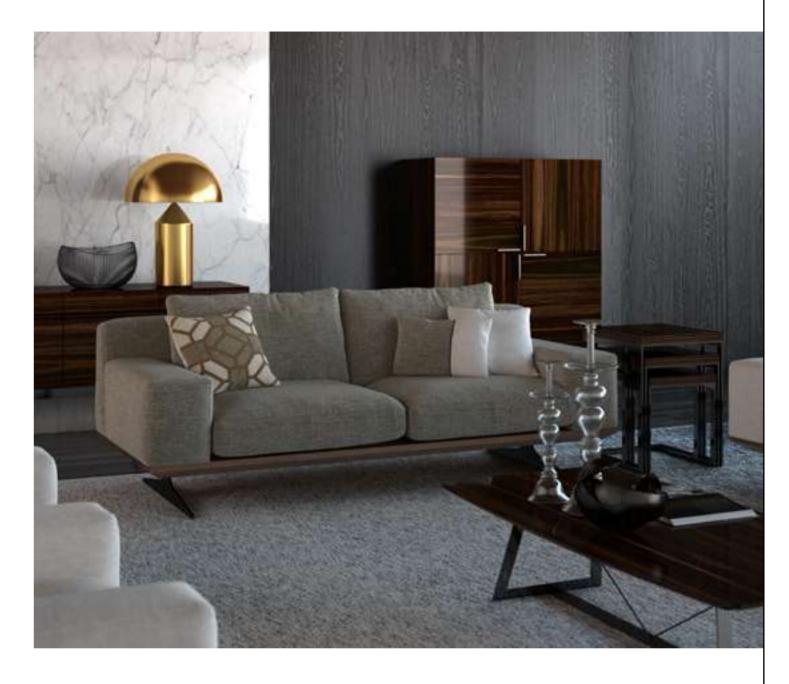

#### Recta V.1 Sofa Set

Recta Sofa, shaped on a flat platform, rises with matte metal legs. Comfortable cushions that allow you to spend a pleasant time are arranged and create a visual rhythm. Contrary to multiple seats, the round wing chair and side table break the stagnation of the rhythm and offer different usage areas. In addition, the linen fabric and stitches used in the throw pillows and cushions strengthen the harmony with a tone-on-tone stance. Its rigidity is maximized by the use of beech timber in its frame and the use of a supporting anchor bar in the sitting.