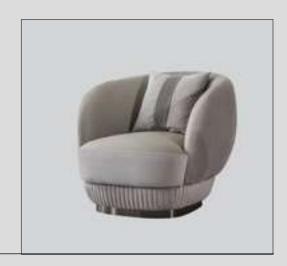

Mirror
Bench
Pouff
Table
Dresser
Chest of Drawer
Lightining
Daybed

#### **Bookcase**



**Akros** W:145 D:30 H:240



**Altra**W:60 D:30 H:240



**Orion**W:60 D:30 H:240



**Linosa** W:200 D:36 H:155

#### -Chair



Icona Metal W:52 D:60 H:86



Icona Ahşap W:58 D:62 H:75



**Lisa V.1**W:57 D:51 H83

#### -Chair



**Alvin** W:58 D:60 H:93



**Artı** W:49 D:48 H:78



**Aura** W:58 D:60 H:93



**Lisa V.2** W57 D:51 H83



**Manzoni** W:60 D:59 H:86



**Mila** W:52 D:60 H:86



**Elegant**W:58 D:59 H:92



**Viera** W:53 D:50 H:78



**Lima** W:50 D:53 H:87



**Recta**W:62 D:60 H:79



**Pralin**W:87 D:52 H:102



**Raks** W:47 D:52 H:87

#### Chair



**Rita** W:53 D:63 H:85



Barones



**Gold** W:49 D:57 H:91



**Frida**W:80 D:90 H:100

Bergere



**Frida V.2**W:80 D:90 H:100



**Mila** W:90 D:75 H:79



**Gold V.2** W:49 D:57 H:91



**Mer** W:62 D:52 H:82



**Norma** W:52 D:58 H:90



**Queen V.1**W:110 D:115 H:90



**Queen V.2** W:70 D:90 H:80



**Marla** W:950 D:950 H:82



**Roza** W:54 D:66 H:83



**Nox** W:62 D:60 H:83



**Polo V.4**W:70 D:80 H:100



**Polo V.5** W:70 D:80 H:100



**Polo V.6**W:70 D:80 H:100

### Bergere



**Valeri** W:93 D:90 H:75



**Pralin V.1**W:87 D:90 H:82



**Pralin No Seam** W:87 D:90 H:82





**Renzo V.1** W:82 D:85 H:90



**Recta**W:82 D:80 H:88



**Ovale V.1**W:80 D:80 H:75



**Ovale V.2**W:80 D:80 H:75



**Aura V.1** W:80 D:80 H:70



**Aura Wood** W:86 D:80 H:87



**Aura Wood V.2** W:86 D:80 H:87



**Otello**W:75 D:80 H:95



**Otello V.2** W:75 D:80 H:95



**Rita V.1** W:83 D:88 H:87



**Alba** W:94 D:80