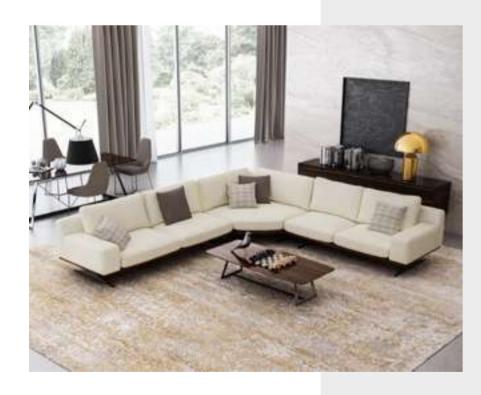

#### Recta V.1 Corner

Shaped on a flat platform, the Recta Corner rises with matte metal legs. Comfortable cushions that allow you to spend a pleasant time are arranged and create a visual rhythm. Side tables break the stagnation of the rhythm and offer different usage areas. In addition, the linen fabric and stitches used in the throw pillows and cushions strengthen the harmony with a tone-on-tone stance. Its rigidity is maximized by the use of beech timber in its skeleton and the use of a supporting anchor bar in the sitting.