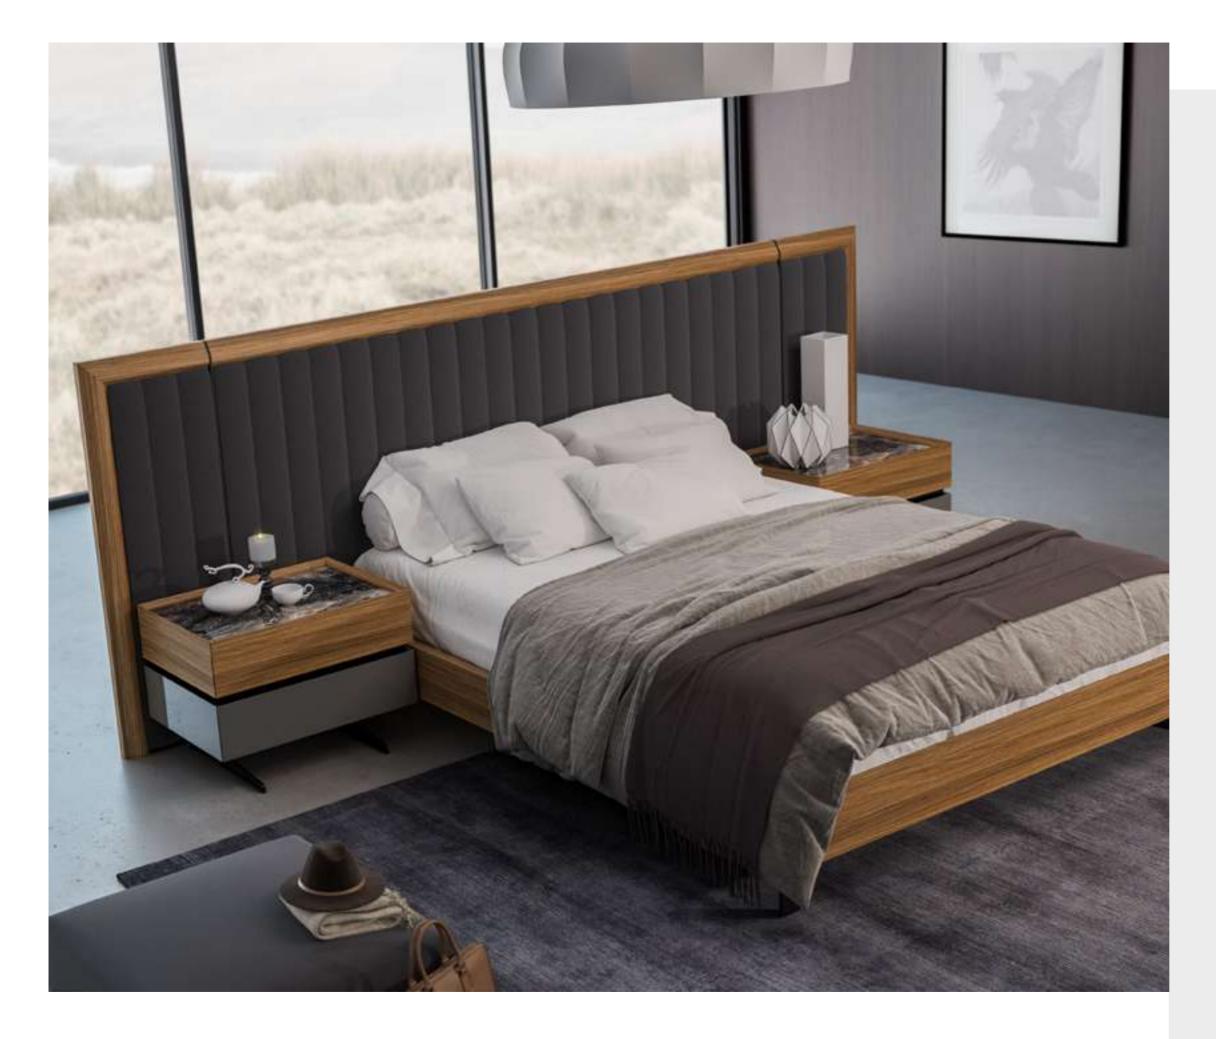

#### Icona Bedroom

Icona Bedroom, designed for you to get rid of all your tiredness and wake up with energy to the new day, is a candidate to be the center of attraction in your home with its comfort and functionality. Standing out with its vertical quilting workmanship and velvet-style fabric preference, the headboard completes the elegance of the bedsteads and nightstands. American walnut veneer is preferred for two-door sliding wardrobes. Bright anthracite color is used on the lower part of the dresser and drawers, as in the nightstands with marble pattern printed glass on them.