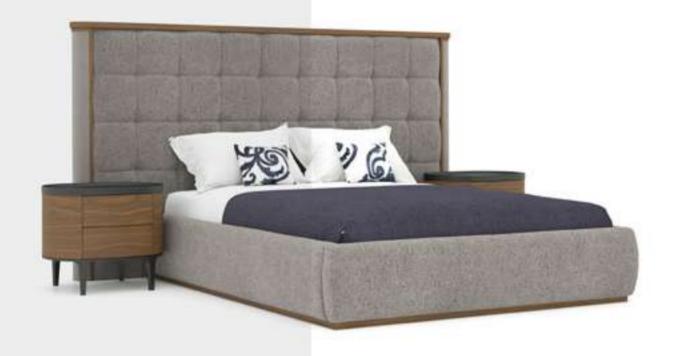

#### Ovale Bedroom

Despite the dominance of rounded edges, the Ovale Bedroom creates a nice contrast with its square patterned quilted upholstery. With its need-oriented minimal design, it is the right choice for those who like simplicity. The cabinet system, which consists of modules, also has a great alternative module for corner solutions. In addition, it guarantees its durability with wooden legs and mdf surfaces.

# Ovale Bedroom

Despite the dominance of rounded edges, the Ovale Bedroom creates a nice contrast with its square patterned quilted upholstery. With its need-oriented minimal design, it is the right choice for those who like simplicity. The cabinet system, which consists of modules, also has a great alternative module for corner solutions. In addition, it guarantees its durability with wooden legs and mdf surfaces.