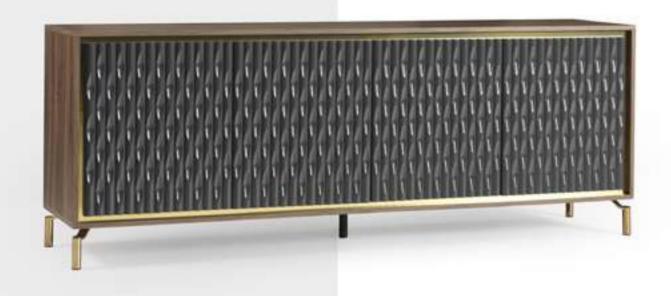

# Icona Dining Room

Metal parts will be placed on the legs of Icona Dining Room, where American walnut is used in wooden parts. Bright anthracite color is used on the lower part of the console, the upper parts of which are painted glass with a marble pattern. The glass used in the middle of the dining table and produced with the painting technique completes this harmony.

#### Icona Tv Unit

The Icona TV Unit, in which American moire walnut veneer is used in the wooden parts, is painted with marble patterned glass on the upper surface and bright anthracite color is used on the lower part. It offers suitable storage and display space for your objects with its LED illuminated library and showcase. The TV unit, which will give your home a rich stance, can be preferred according to your needs, whether it is single or with all modules.