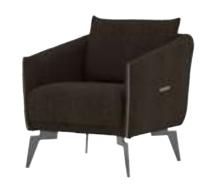

#### Recta V.1 Sofa Set

Recta Sofa, shaped on a flat platform, rises with matte metal legs. Comfortable cushions that allow you to spend a pleasant time are arranged and create a visual rhythm. Contrary to multiple seats, the round wing chair and side table break the stagnation of the rhythm and offer different usage areas. In addition, the linen fabric and stitches used in the throw pillows and cushions strengthen the harmony with a tone-on-tone stance. Its rigidity is maximized by the use of beech timber in its frame and the use of a supporting anchor bar in the sitting.