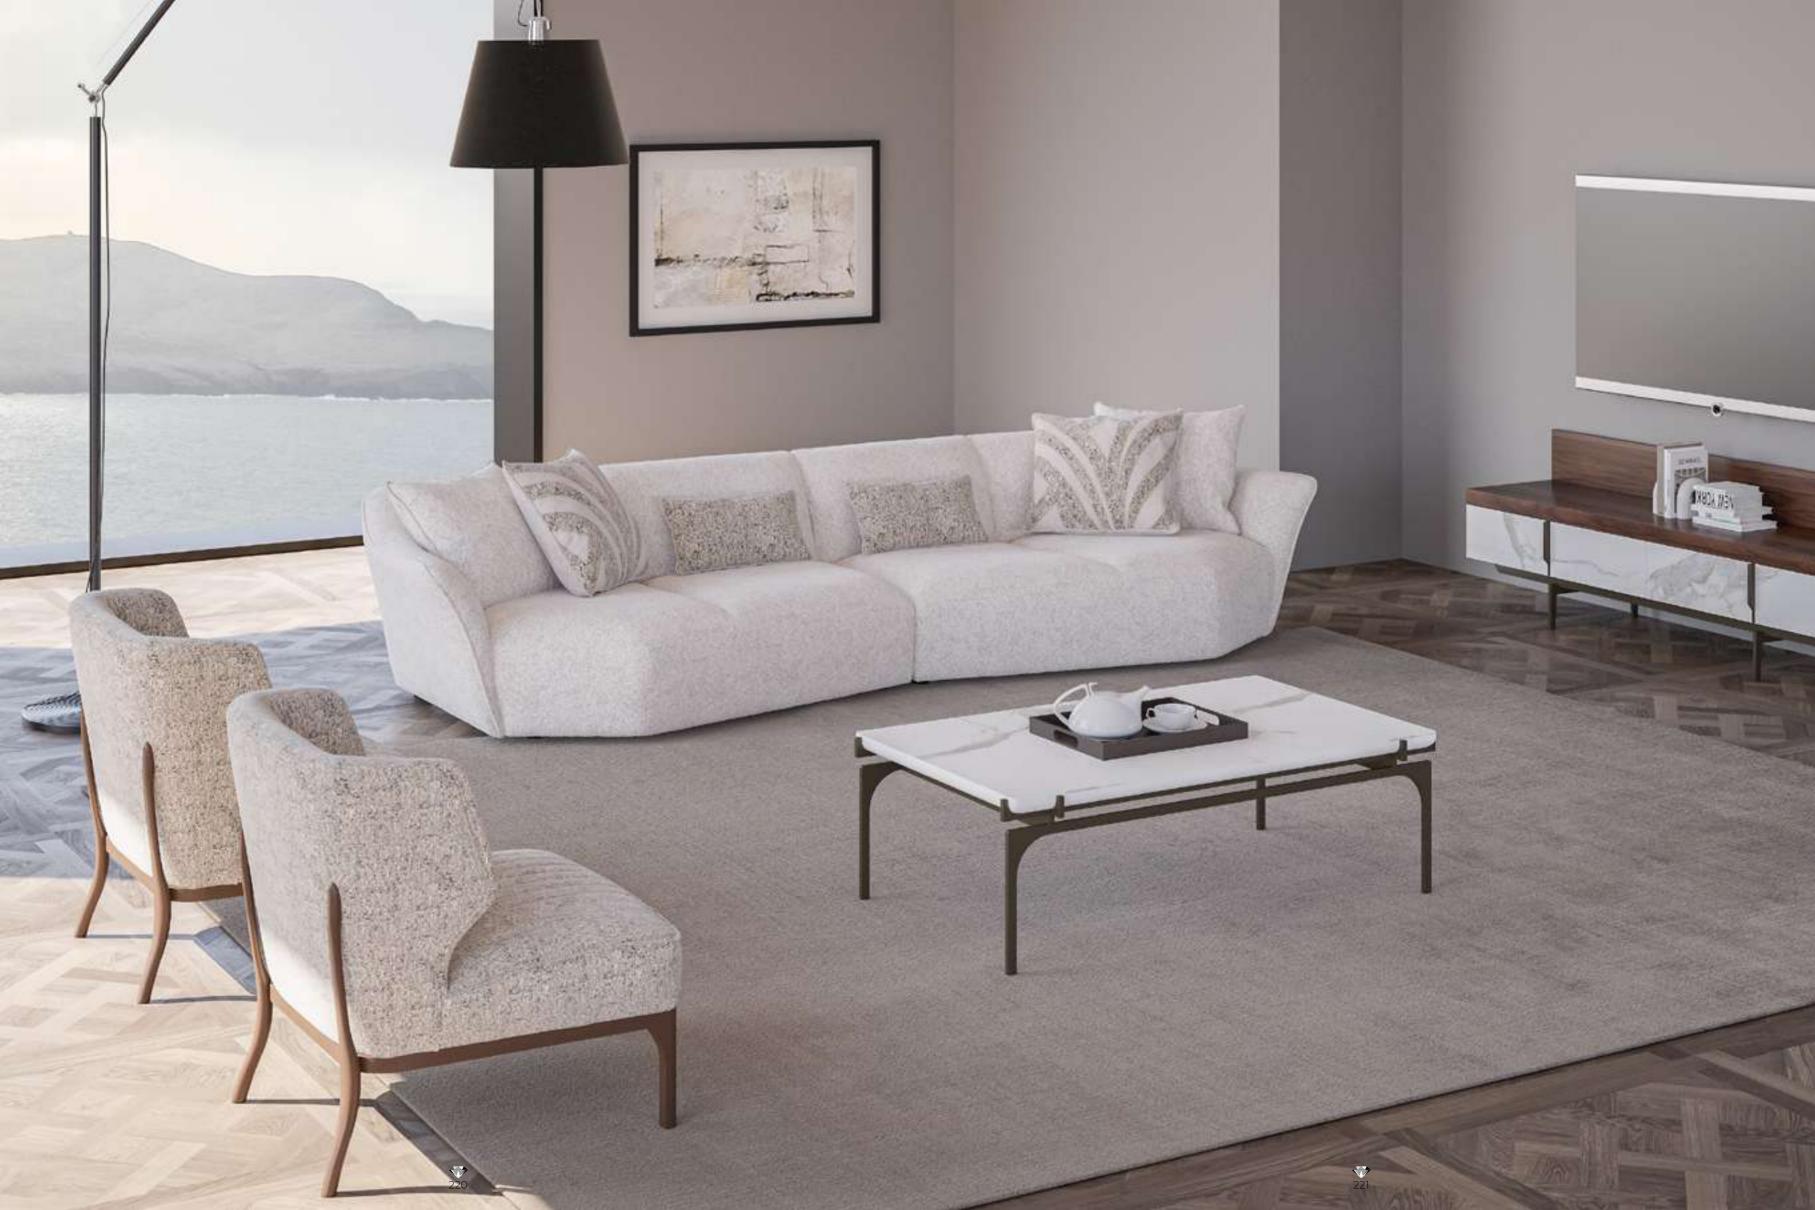

#### Icona Bedroom

Icona Bedroom, designed for you to get rid of all your tiredness and wake up with energy to the new day, is a candidate to be the center of attraction in your home with its comfort and functionality. Standing out with its vertical quilting workmanship and velvet-style fabric preference, the headboard completes the elegance of the bedsteads and nightstands. American walnut veneer is preferred for two-door sliding wardrobes. Bright anthracite color is used on the lower part of the dresser and drawers, as in the nightstands with marble pattern printed glass on them.