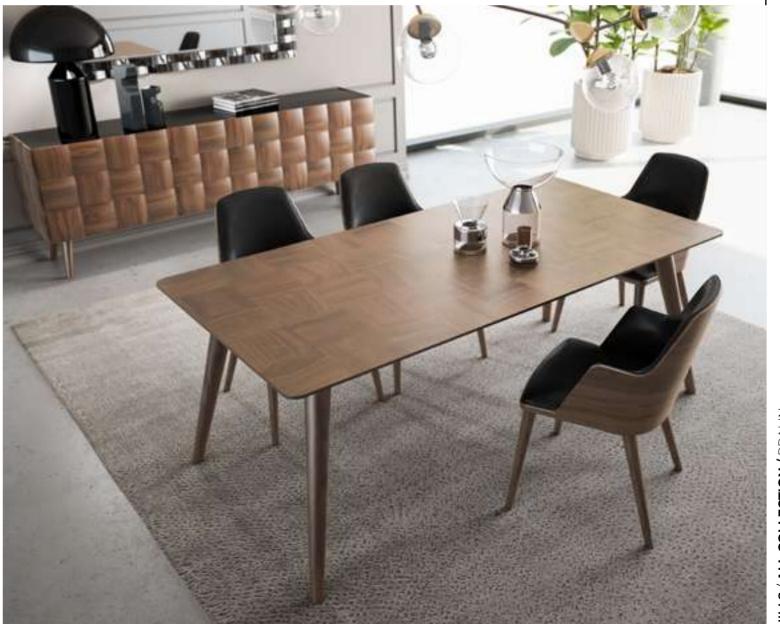

a Set

Kant Sofa Set; It offers a timeless seating group by elevating the perfect strength of wood with the nobility of black. This sofa set, which provides maximum comfort with the high quality sponges used in the seating areas, combines elegance and comfort. The legs made of beech wood stand out with their black lacquer and brass tumbled paint details. Beech timber is used for its frame and chenille linen fabric is used for its upholstery.







**274** 



### Pralin Dining Room

Pralin Dining Room creates an unusual atmosphere in homes with its wooden decorative curves. The square slice veneer, which is the reflection of these cambers on the dining table, is American moire parquet walnut. special connection metals are used to add strength to the table and with beech wood legs.













### Pralin Tv Unit

Praline TV Unit is a unique design that impresses with the details of wood and allows creating different combinations. In addition to the wide sections, the smoked painted glass used in front of the doors and the specially designed wood veneered decorative cambers give the TV unit a different look. While it is possible to choose TV unit modules according to the size of your room; It provides practicality with its multi-purpose shelves and storage areas.





**Pralin Rectangle Table** 



**Pralin Side Table** 

#### Pralin V.1 Sofa Set

Praline Voll Sofa welcomes you with all its comfort in the time you set aside for yourself after the tiredness of the day. Dense seat sponges that provide this comfort gain an exquisite style by being upholstered with imported lea