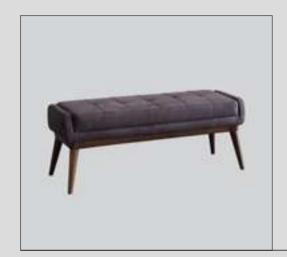

#### Pablo Sofa Set

Pablo Armchair, which is a depiction of an opening flower, creates the most suitable configuration for the space and needs with its eight separate modules. The modules, which are furnished on every surface, are also pleasing to the eye on their own. In addition, these organically designed modules maximize comfort with their soft seating. Pablo, in which natural wooden legs are used, is covered with a bouclé fabric that gives a three-dimensional surface texture by being upholstered with sponges of different densities.