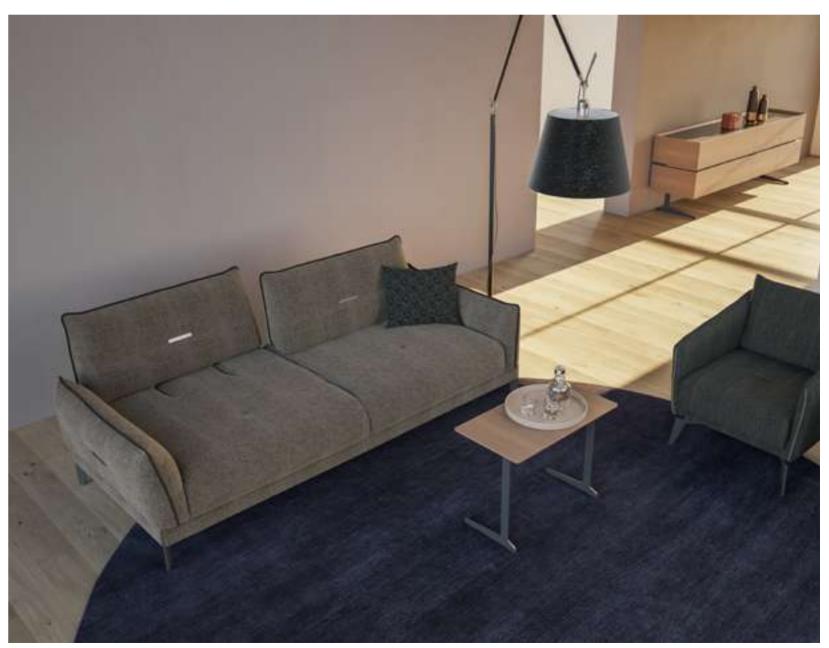

#### Recta V.1 Sofa Set

Recta Sofa, shaped on a flat platform, rises with matte metal legs. Comfortable cushions that allow you to spend a pleasant time are arranged and create a visual rhythm. Contrary to multiple seats, the round wing chair and side table break the stagnation of the rhythm and offer different usage areas. In addition, the linen fabric and stitches used in the throw pillows and cushions strengthen the harmony with a tone-on-tone stance. Its rigidity is maximized by the use of beech timber in its frame and the use of a supporting anchor bar in the sitting.

NILLS / ALL COLLECTION / RECTA