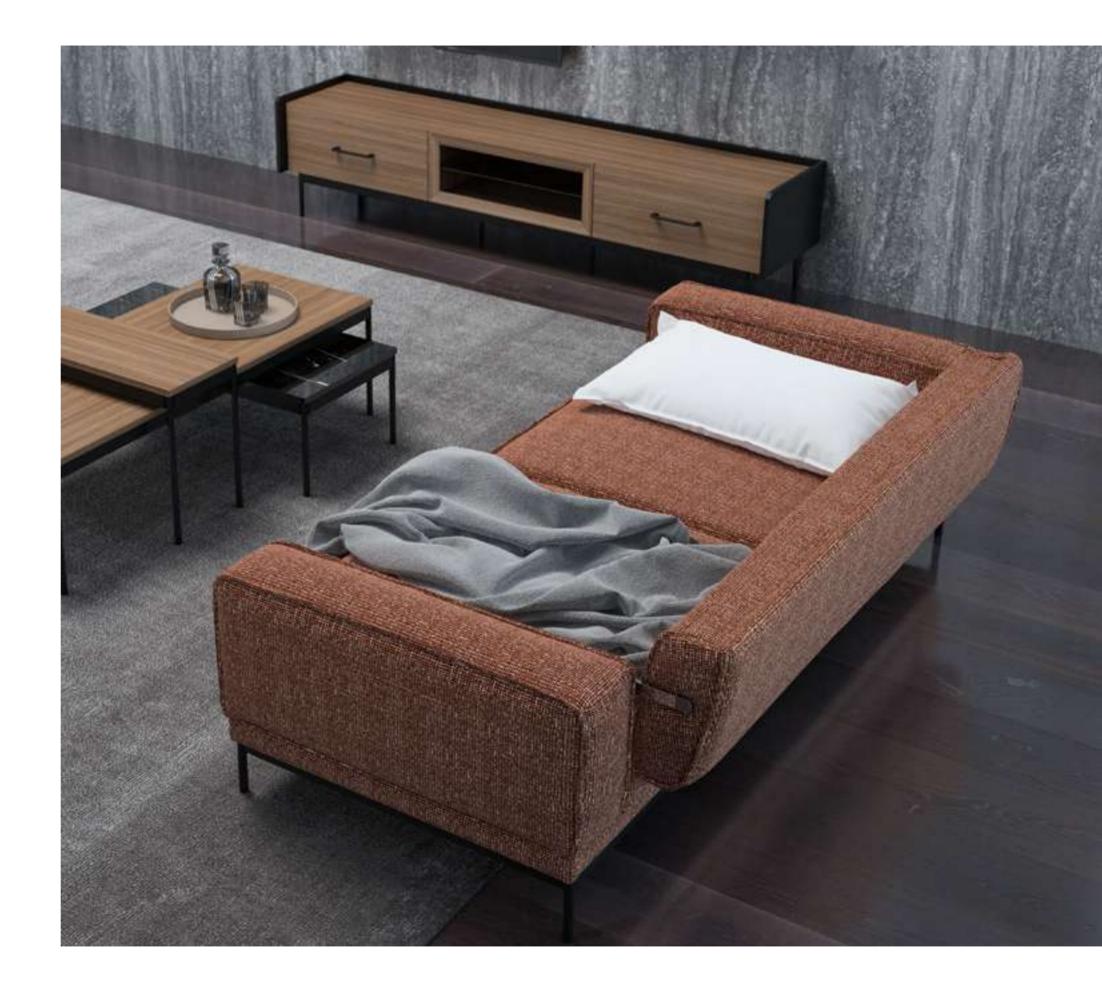

#### Recta V.1 Sofa Set

Recta Sofa, shaped on a flat platform, rises with matte metal legs. Comfortable cushions that allow you to spend a pleasant time are arranged and create a visual rhythm. Contrary to multiple seats, the round wing chair and side table break the stagnation of the rhythm and offer different usage areas. In addition, the linen fabric and stitches used in the throw pillows and cushions strengthen the harmony with a tone-on-tone stance. Its rigidity is maximized by the use of beech timber in its frame and the use of a supporting anchor bar in the sitting.

#### Recta V.2 Sofa Set

Recta Sofa, shaped on a flat platform, rises with matte metal legs. Comfortable cushions that allow you to spend a pleasant time are arranged and create a visual rhythm. Contrary to multiple seats, the round wing chair and side table break the stagnation of the rhythm and offer different usage areas. In addition, the linen fabric and stitches used in the throw pillows and cushions strengthen the harmony with a tone-on-tone stance. Its rigidity is maximized by the use of beech timber in its frame and the use of a supporting anchor bar in the sitting.

#### Recta V.3 Sofa Set

Recta Sofa, shaped on a flat platform, rises with matte metal legs. Comfortable cushions that allow you to spend a pleasant time are arranged and create a visual rhythm. Contrary to multiple seats, the round wing chair and side table break the stagnation of the rhythm and offer different usage areas. In addition, the linen fabric and stitches used in the throw pillows and cushions strengthen the harmony with a tone-on-tone stance. Its rigidity is maximized by the use of beech timber in its frame and the use of a supporting anchor bar in the sitting.