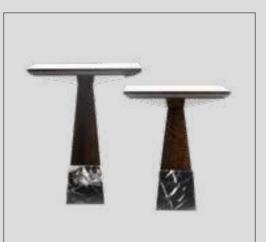

:85 H:70



**Ren V.3** W:90 D:90 H:80



**Ren** W:90 D:90 H:80



**Lisa V.1** W:85 D:90 H:90



**Lisa V.2** W:85 D:90 H:90



**Zen V.2** W:75 D:70 H:100



**Fold** W:77 D:85 H:105



**Alvin Coffee Table** W:140 D:75 H:43



**Alvin Side Table** W:50 D:50 H:53



Aura Coffee Table W:104 D:104 H:45



**Aura Side Table** W:49 D:49 H:52



Icona Coffee Table
W:101 D:101 H:42



Icona C.Table Marble Texture
W:105 D:100 H:35



Icona Side Table
W:71 D:46 H:34



Icona Nesting Table
Big W:50 D:45 H:62
Medium W:41 D:48 H:52
Small W:37 D:46 H:43



**Zeta Side Table** W:46 D:40 H:52 W:46 D:40 H:45

#### **Coffee Table**



**Kira V.1 Side Table**W:42 D:42 H:53
W:38 D:38 H:45



**Kira V.2 Side Table**W:42 D:42 H:53
W:38 D:38 H:45



**Kira V.3 American Walnut**W:42 D:42 H:53
W:38 D:38H:45



**Kira V.4 Okalibtus A.B** W:42 D:42 H:53 W:38 D:38 H:45



**Elegant Coffee Table** W:150 D:70 H:36



**Elegant Service** W:70 D:38 H:57



Elegant Nesting Table
Big W:50 D:45 H:62
Medium W:49 D:41 H:52
Small W:47 D:37 H:43



**Renzo Coffee Table** W:101 D:101 H:42





Renzo Nesting Table
Big W:45 D:50 H:62
Medium W:41 D:48 H:42
Small W:37 D:46 H:43



**Pralin Rectangle** W:128 D:72 H:41



**Pralin Square** W:100 D:100 H:41



W:50 D:50 H:55



**Pralin Side Table** 



**Coffee Table** 

**Pralin Nesting Table** W:68 D:43 H:52



**Raks Coffee Table** W:114 D:114 H:40



**Raks Side Table** W:60 D:60 H:55



**Motif Coffee Table** W:79 D:79 H:35



**Motif Side Table** W:59 D:59 H:41



**Motif Nesting Table** W:39 D:39 H:60



**Raks Nesting Table** W:52 D:45 H:55



**Eon Coffee