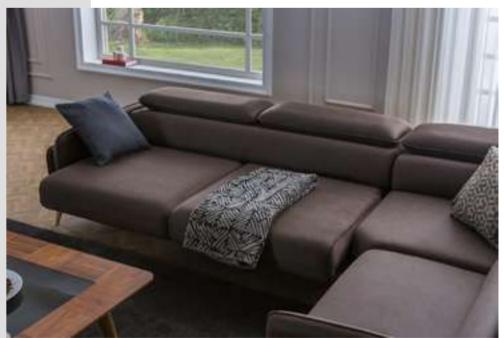

#### Recta V.1 Corner

Shaped on a flat platform, the Recta Corner rises with matte metal legs. Comfortable cushions that allow you to spend a pleasant time are arranged and create a visual rhythm. Side tables break the stagnation of the rhythm and offer different usage areas. In addition, the linen fabric and stitches used in the throw pillows and cushions strengthen the harmony with a tone-on-tone stance. Its rigidity is maximized by the use of beech timber in its skeleton and the use of a supporting anchor bar in the sitting.

#### Recta V.2 Corner

Shaped on a flat platform, the Recta Corner rises with matte metal legs. Comfortable cushions that allow you to spend a pleasant time are arranged and create a visual rhythm. Side tables break the stagnation of the rhythm and offer different usage areas. In addition, the linen fabric and stitches used in the throw pillows and cushions strengthen the harmony with a tone-on-tone stance. Its rigidity is maximized by the use of beech timber in its skeleton and the use of a supporting anchor bar in the sitting.

#### Recta V.3 Corner

Shaped on a flat platform, the Recta Corner rises with matte metal legs. Comfortable cushions that allow you to spend a pleasant time are arranged and create a visual rhythm. Side tables break the stagnation of the rhythm and offer different usage areas. In addition, the linen fabric and stitches used in the throw pillows and cushions strengthen the harmony with a tone-on-tone stance. Its rigidity is maximized by the use of beech timber in its skeleton and the use of a supporting anchor bar in the sitting.