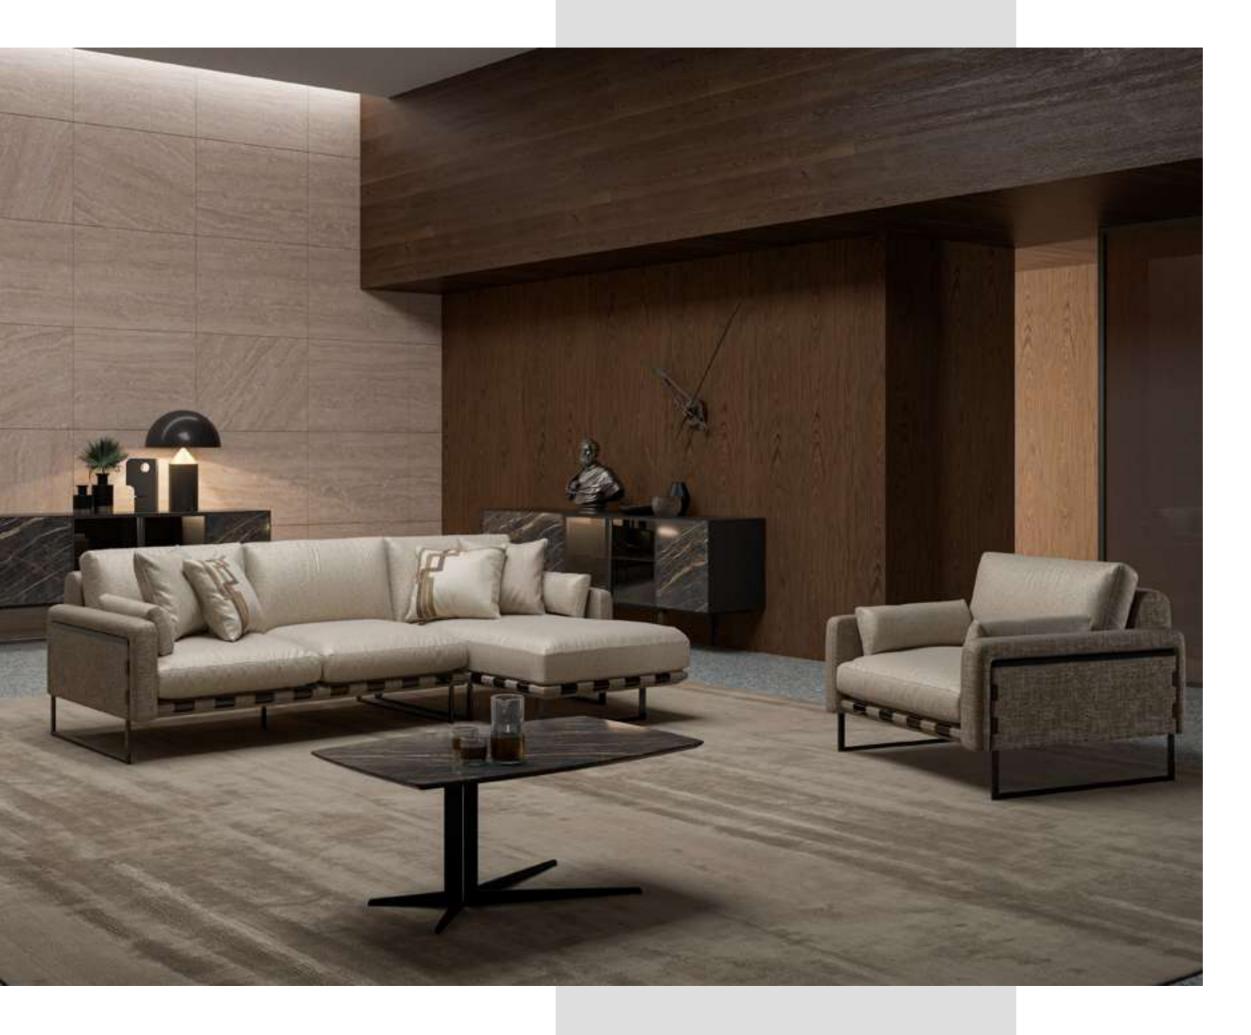

#### Recta V.1 Sofa Set

Recta Sofa, shaped on a flat platform, rises with matte metal legs. Comfortable cushions that allow you to spend a pleasant time are arranged and create a visual rhythm. Contrary to multiple seats, the round wing chair and side table break the stagnation of the rhythm and offer different usage areas. In addition, the linen fabric and stitches used in the throw pillows and cushions strengthen the harmony with a tone-on-tone stance. Its rigidity is maximized by the use of beech timber in its frame and the use of a supporting anchor bar in the sitting.

#### Recta V.1 Corner

Shaped on a flat platform, the Recta Corner rises with matte metal legs. Comfortable cushions that allow you to spend a pleasant time are arranged and create a visual rhythm. Side tables break the stagnation of the rhythm and offer different usage areas. In addition, the linen fabric and stitches used in the throw pillows and cushions strengthen the harmony with a tone-on-tone stance. Its rigidity is maximized by the use of beech timber in its skeleton and the use of a supporting anchor bar in the sitting.