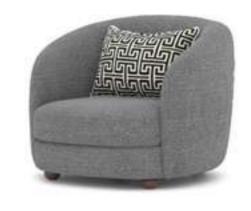

#### Recta V.1 Sofa Set

Recta Sofa, shaped on a flat platform, rises with matte metal legs. Comfortable cushions that allow you to spend a pleasant time are arranged and create a visual rhythm. Contrary to multiple seats, the round wing chair and side table break the stagnation of the rhythm and offer different usage areas. In addition, the linen fabric and stitches used in the throw pillows and cushions strengthen the harmony with a tone-on-tone stance. Its rigidity is maximized by the use of beech timber in its frame and the use of a supporting anchor bar in the sitting.

#### Recta V.2 Sofa Set

Recta Sofa, shaped on a flat platform, rises with matte metal legs. Comfortable cushions that allow you to spend a pleasant time are arranged and create a visual rhythm. Contrary to multiple seats, the round wing chair and side table break the stagnation of the rhythm and offer different usage areas. In addition, the linen fabric and stitches used in the throw pillows and cushions strengthen the harmony with a tone-on-tone stance. Its rigidity is maximized by the use of beech timber in its frame and the use of a supporting anchor bar in the sitting.

#### Recta V.3 Sofa Set

Recta Sofa, shaped on a flat platform, rises with matte metal legs. Comfortable cushions that allow you to spend a pleasant time are arranged and create a visual rhythm. Contrary to multiple seats, the round wing chair and side table break the stagnation of the rhythm and offer different usage areas. In addition, the linen fabric and stitches used in the throw pillows and cushions strengthen the harmony with a tone-on-tone stance. Its rigidity is maximized by the use of beech timber in its frame and the use of a supporting anchor bar in the sitting.