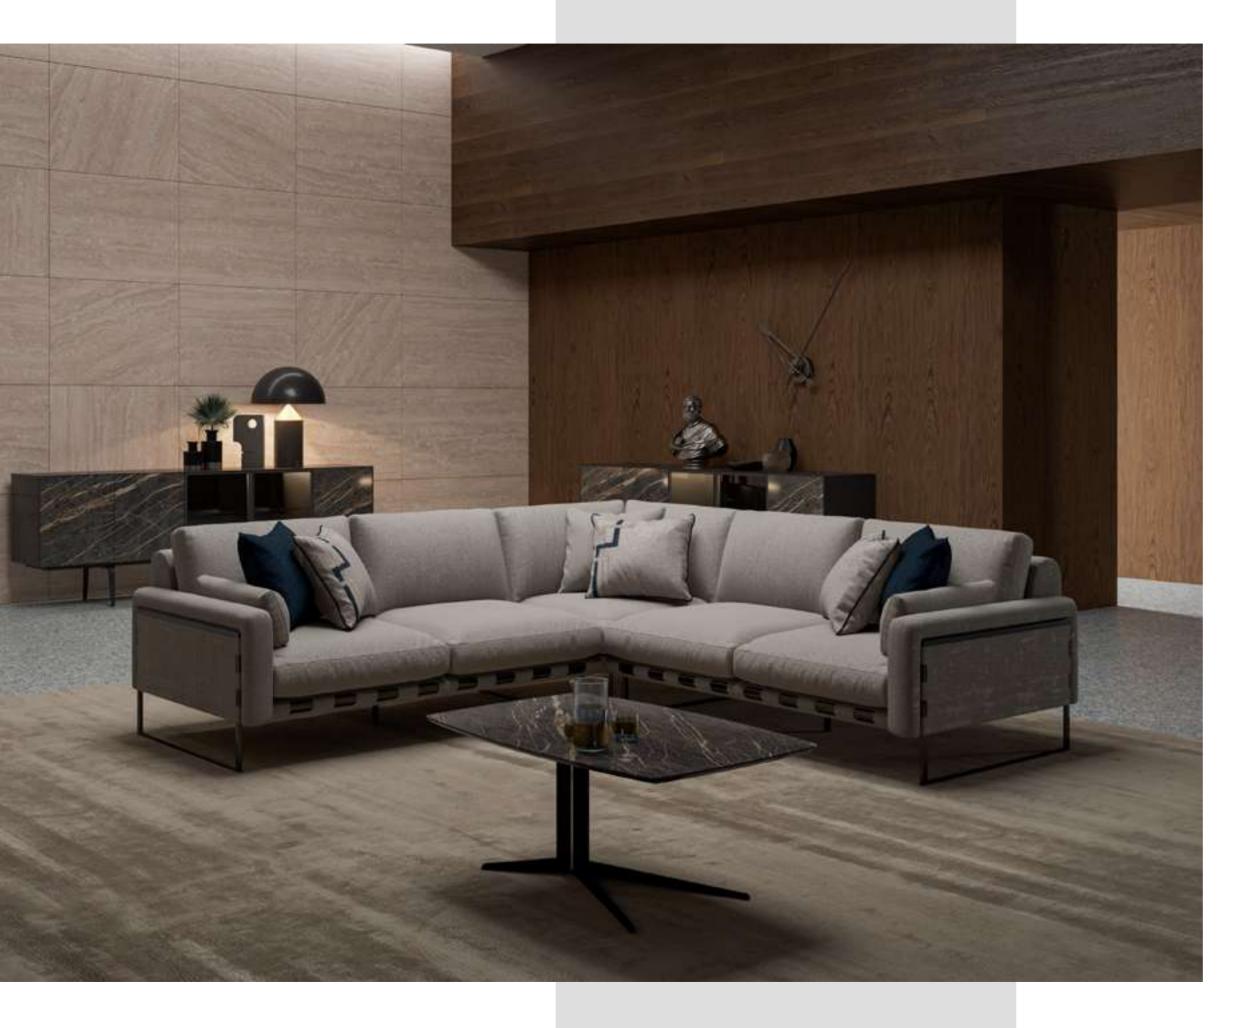

#### Recta V.1 Corner

Shaped on a flat platform, the Recta Corner rises with matte metal legs. Comfortable cushions that allow you to spend a pleasant time are arranged and create a visual rhythm. Side tables break the stagnation of the rhythm and offer different usage areas. In addition, the linen fabric and stitches used in the throw pillows and cushions strengthen the harmony with a tone-on-tone stance. Its rigidity is maximized by the use of beech timber in its skeleton and the use of a supporting anchor bar in the sitting.

#### Recta V.2 Corner

Shaped on a flat platform, the Recta Corner rises with matte metal legs. Comfortable cushions that allow you to spend a pleasant time are arranged and create a visual rhythm. Side tables break the stagnation of the rhythm and offer different usage areas. In addition, the linen fabric and stitches used in the throw pillows and cushions strengthen the harmony with a tone-on-tone stance. Its rigidity is maximized by the use of beech timber in its skeleton and the use of a supporting anchor bar in the sitting.

#### Recta V.3 Corner

Shaped on a flat platform, the Recta Corner rises with matte metal legs. Comfortable cushions that allow you to spend a pleasant time are arranged and create a visual rhythm. Side tables break the stagnation of the rhythm and offer different usage areas. In addition, the linen fabric and stitches used in the throw pillows and cushions strengthen the harmony with a tone-on-tone stance. Its rigidity is maximized by the use of beech timber in its skeleton and the use of a supporting anchor bar in the sitting.