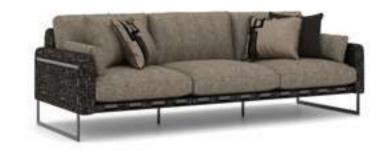

# Icona Dining Room

Icona Dining Room embodied with American walnut will feature metal parts on the legs. The products with black painted tempered glass on the upper items, when combined with the moires of the wood, catches a stylish harmony.

# Icona Dining Rroom

Icona Dining Room embodied with American walnut will feature metal parts on the legs. The products with black painted tempered glass on the upper items, when combined with the moires of the wood, catches a stylish harmony.