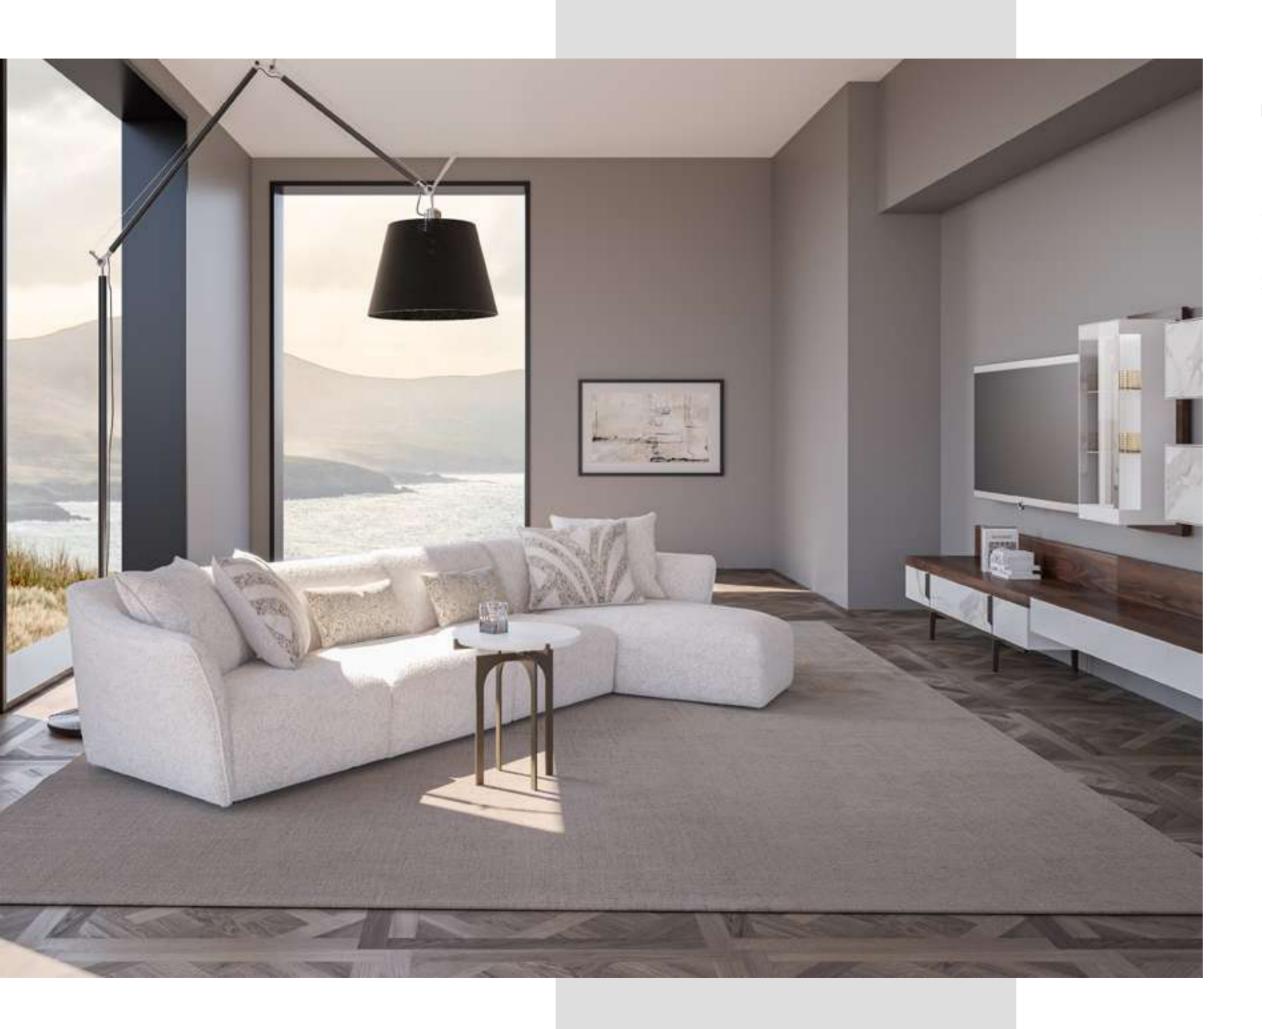

#### Recta V.1 Sofa Set

Recta Sofa, shaped on a flat platform, rises with matte metal legs. Comfortable cushions that allow you to spend a pleasant time are arranged and create a visual rhythm. Contrary to multiple seats, the round wing chair and side table break the stagnation of the rhythm and offer different usage areas. In addition, the linen fabric and stitches used in the throw pillows and cushions strengthen the harmony with a tone-on-tone stance. Its rigidity is maximized by the use of beech timber in its frame and the use of a supporting anchor bar in the sitting.

#### Recta V.1 Corner

Shaped on a flat platform, the Recta Corner rises with matte metal legs. Comfortable cushions that allow you to spend a pleasant time are arranged and create a visual rhythm. Side tables break the stagnation of the rhythm and offer different usage areas. In addition, the linen fabric and stitches used in the throw pillows and cushions strengthen the harmony with a tone-on-tone stance. Its rigidity is maximized by the use of beech timber in its skeleton and the use of a supporting anchor bar in the sitting.

#### Recta V.1 Relax

Shaped on a flat platform, Recta rises with matte metal legs. Comfortable cushions that allow you to spend a pleasant time are arranged and create a visual rhythm. The side table and the resting module break the monotony of the rhythm and offer different usage areas. In addition, the linen fabric and stitches used in the throw pillows and cushions strengthen the harmony with a tone-on-tone stance. Its rigidity is maximized by the use of beech timber in its frame and the use of a supporting anchor bar in the sitting.