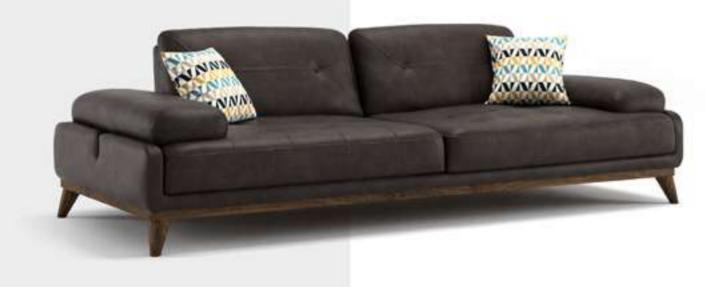

# Icona Dining Room

Metal parts will be placed on the legs of Icona Dining Room, where American walnut is used in wooden parts. Bright anthracite color is used on the lower part of the console, the upper parts of which are painted glass with a marble pattern. The glass used in the middle of the dining table and produced with the painting technique completes this harmony.

# Icona Dining Room

Icona Dining Room embodied with American walnut will feature metal parts on the legs. The products with black painted tempered glass on the upper items, when combined with the moires of the wood, catches a stylish harmony.

# Icona Dining Rroom

Icona Dining Room embodied with American walnut will feature metal parts on the legs. The products with black painted tempered glass on the upper items, when combined with the moires of the wood, catches a stylish harmony.