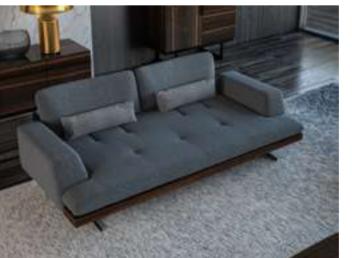

#### Recta V.1 Sofa Set

Recta Sofa, shaped on a flat platform, rises with matte metal legs. Comfortable cushions that allow you to spend a pleasant time are arranged and create a visual rhythm. Contrary to multiple seats, the round wing chair and side table break the stagnation of the rhythm and offer different usage areas. In addition, the linen fabric and stitches used in the throw pillows and cushions strengthen the harmony with a tone-on-tone stance. Its rigidity is maximized by the use of beech timber in its frame and the use of a supporting anchor bar in the sitting.