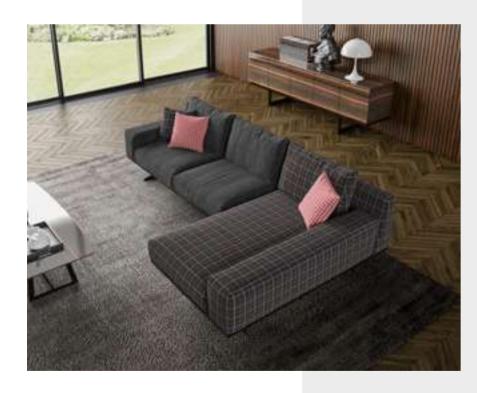

carry many fabrics with different patterns thanks to its plain and modern lines; Smoked metal legs, beech timber case and supporting iron bar used in the sitting frame, increase the durability to the next level. While high quality sponge and fibers of different densities form the inner filling material; The product takes its final shape by being covered with linen fabric.









#### Elegant Relax

Elegant, which can carry many fabrics with different patterns thanks to its plain and modern lines; Smoked metal legs, beech timber case and supporting iron bar used in the sitting frame, increase the durability to the next level. While high quality sponge and fibers of different densities form the inner filling material; The product takes its final shape by being covered with linen fabric.





#### Elegant V.3 Relax

Elegant, which can carry many fabrics with different patterns thanks to its plain and modern lines; Smoked metal legs, beech timber case and supporting iron bar used in the sitting frame, increase the durability to the next level. While high quality sponge and fibers of different densities form the inner filling material; The product takes its final shape by being covered with linen fabric.





#### Aura Bedroom

Aura, which will change the atmosphere of your bedroom with its bright and stylish design, adds a new dimension to the understanding of quality. Gold-coloured metal legs and profile-framed bronze reflective glasses blend beautifully with the reflections of the varnished surfaces. High quality craftsmanship can be seen in all details in the italian waln