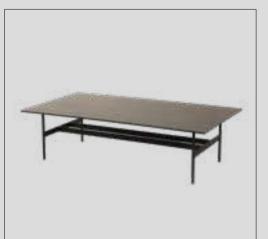

### Mila Dining Room

Mila Dining Room differs from its counterparts with its unique design details. The smooth marble design top surface and gray cnc processed front surface, obtained by printing technique, are produced from mdf material. The dining room, supported by metal frame and legs, provides high strength. Its extendable table saves space and is offered to customers with its complementary products.

## Mila Dining Room

Mila Dining Room differs from its counterparts with its unique design details. The smooth marble design top surface and gray cnc processed front surface, obtained by printing technique, are produced from mdf material. The dining room, supported by metal frame and legs, provides high strength. Its extendable table saves space and is offered to customers with its complementary products.