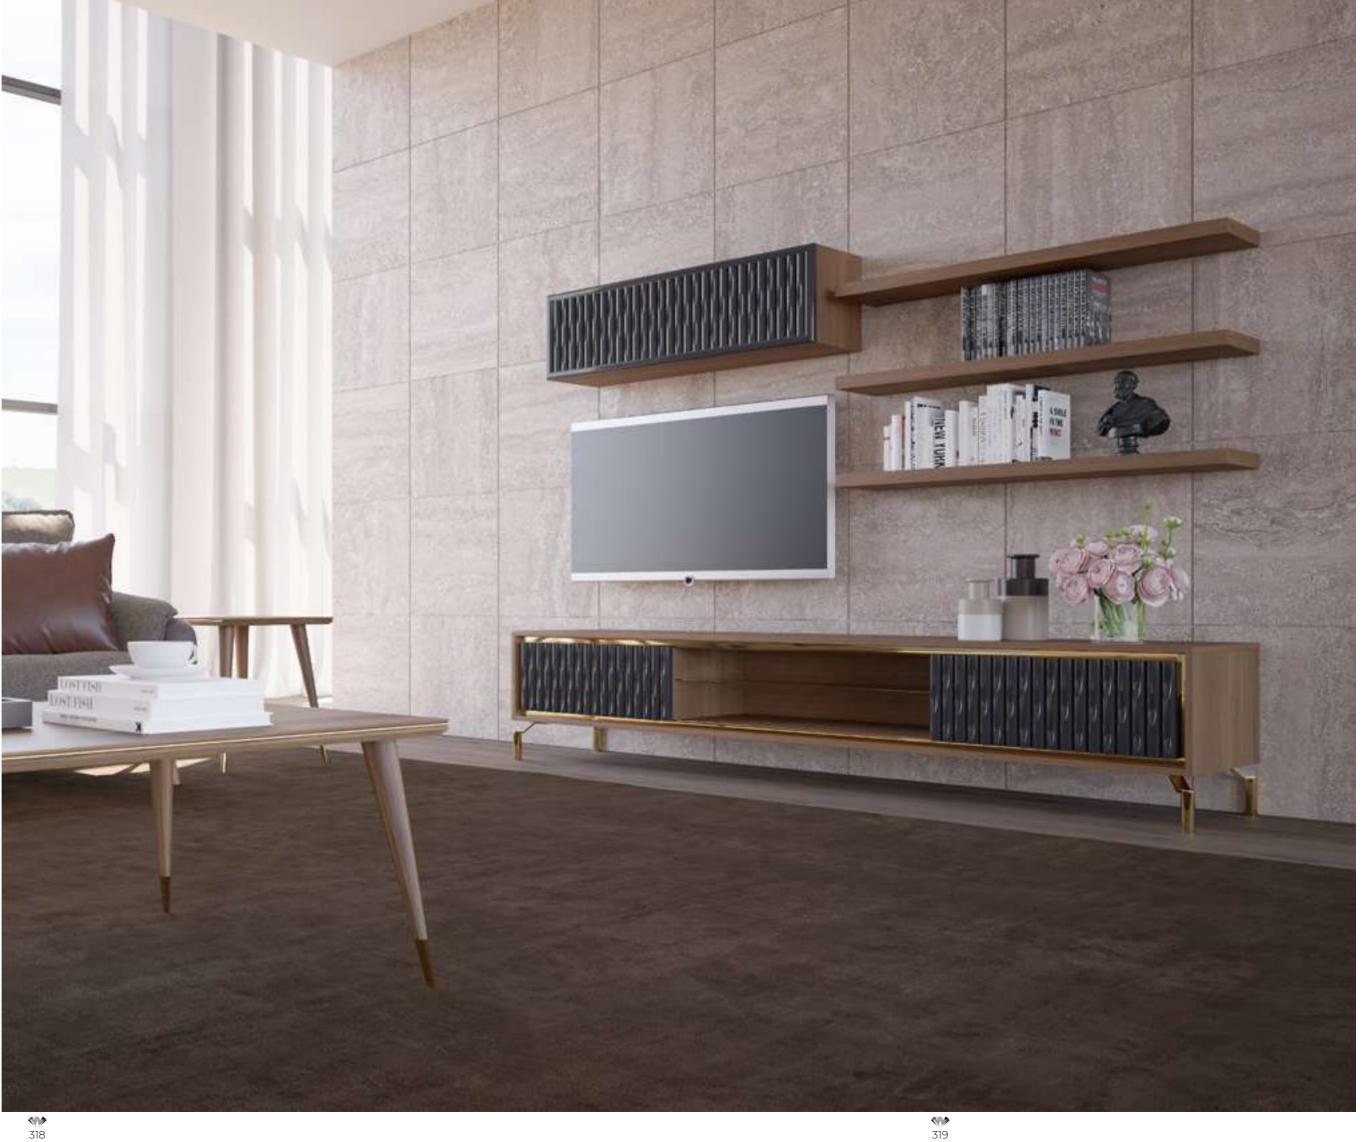

feet.



### Gold Dining Room

Referring to the source of inspiration for its name with the gold-colored frame detail on its oval mirrors, the Gold Dining Room contains stylish and useful elements. Dining room; natural walnut veneer, metal strips and three-dimensional surfaces, combining simplicity and flamboyance, completes its elegance with decor products of different widths. The dining table, whose top is made of melamine chipboard resistant to transition, saves space with its closing feature.









### Gold Tv Unit

Gold TV Unit; With its natural walnut veneer, metal strips and three-dimensional surfaces, it becomes a harmonious part of spaces with different styles by combining simplicity and ostentatiousness. It makes room for your objects with the TV stand and wall shelves.









# Gold Sofa Set

In the Gold Living Room, which offers advantages to its users in terms of appearance and service life with the preference of imported chenille fabric and nubuck, the frame and foot parts are made of beech wood. The feature of being a bed by opening with the back mechanism in the triple seat of the set offers a practical solution that can be used in case of need.









### Mila Dining Room

Mila Dining Room differs from its counterparts with its unique design details. The smooth marble design top surface and gray cnc processed front surface, obtained by printing technique, are produced from mdf material. The dining room, supported by metal frame and legs, provides high strength. Its extendable table saves space and is offered to customers with its complementary produ