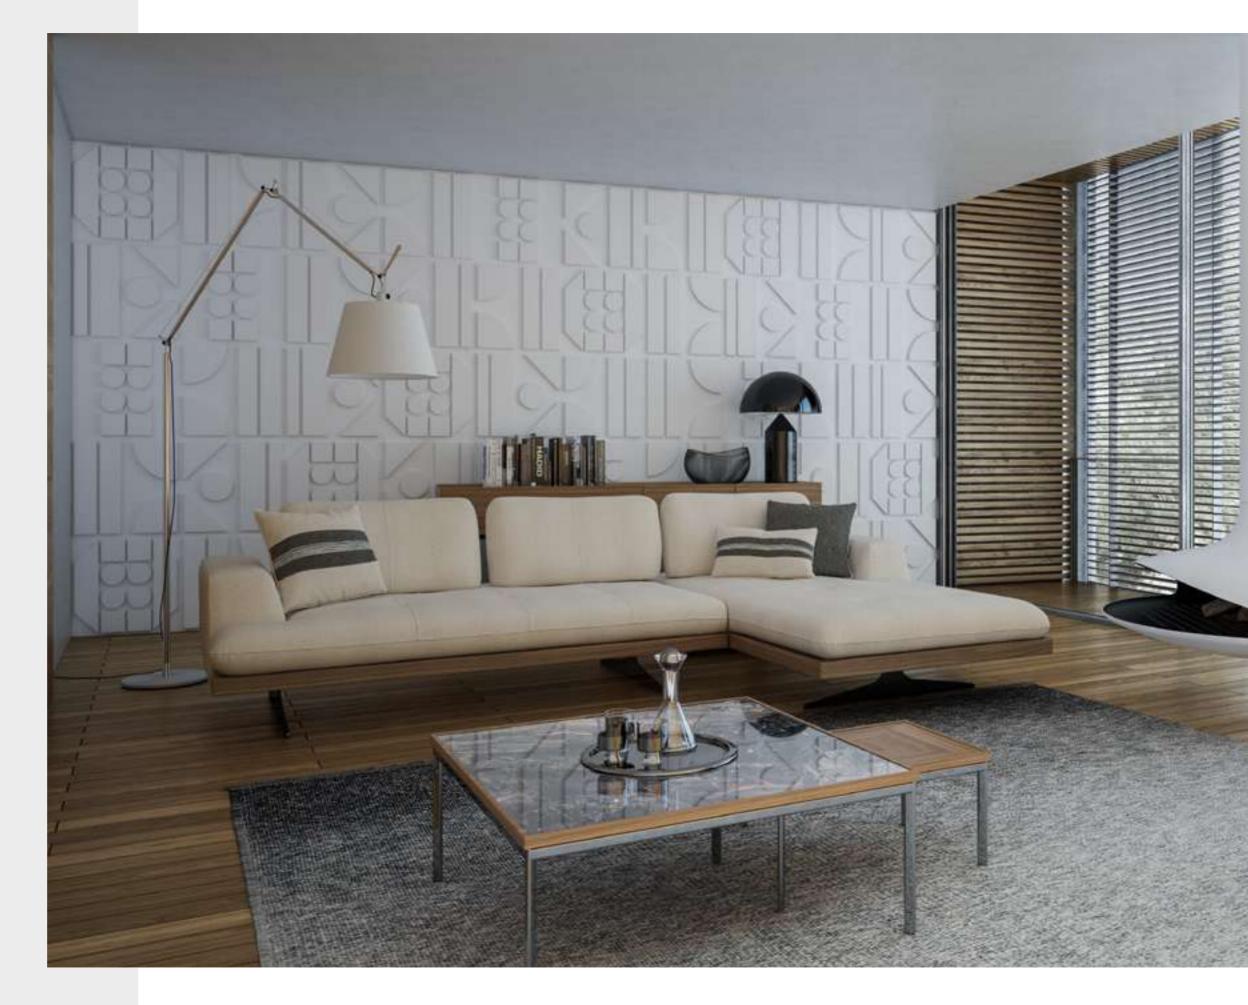

#### Recta V.1 Sofa Set

Recta Sofa, shaped on a flat platform, rises with matte metal legs. Comfortable cushions that allow you to spend a pleasant time are arranged and create a visual rhythm. Contrary to multiple seats, the round wing chair and side table break the stagnation of the rhythm and offer different usage areas. In addition, the linen fabric and stitches used in the throw pillows and cushions strengthen the harmony with a tone-on-tone stance. Its rigidity is maximized by the use of beech timber in its frame and the use of a supporting anchor bar in the sitting.

#### Recta V.1 Corner

Shaped on a flat platform, the Recta Corner rises with matte metal legs. Comfortable cushions that allow you to spend a pleasant time are arranged and create a visual rhythm. Side tables break the stagnation of the rhythm and offer different usage areas. In addition, the linen fabric and stitches used in the throw pillows and cushions strengthen the harmony with a tone-on-tone stance. Its rigidity is maximized by the use of beech timber in its skeleton and the use of a supporting anchor bar in the sitting.

#### Recta V.1 Relax

Shaped on a flat platform, Recta rises with matte metal legs. Comfortable cushions that allow you to spend a pleasant time are arranged and create a visual rhythm. The side table and the resting module break the monotony of the rhythm and offer different usage areas. In addition, the linen fabric and stitches used in the throw pillows and cushions strengthen the harmony with a tone-on-tone stance. Its rigidity is maximized by the use of beech timber in its frame and the use of a supporting anchor bar in the sitting.