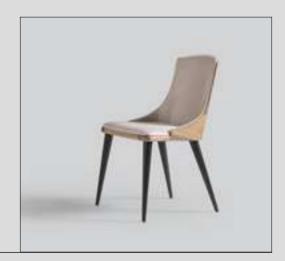

# Icona Dining Room

Metal parts will be placed on the legs of Icona Dining Room, where American walnut is used in wooden parts. Bright anthracite color is used on the lower part of the console, the upper parts of which are painted glass with a marble pattern. The glass used in the middle of the dining table and produced with the painting technique completes this harmony.

# Icona Dining Room

Icona Dining Room embodied with American walnut will feature metal parts on the legs. The products with black painted tempered glass on the upper items, when combined with the moires of the wood, catches a stylish harmony.

# Icona Dining Rroom

Icona Dining Room embodied with American walnut will feature metal parts on the legs. The products with black painted tempered glass on the upper items, when combined with the moires of the wood, catches a stylish harmony.