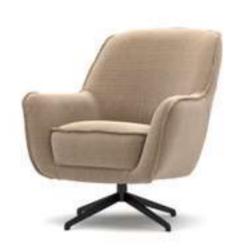

#### Alba Sofa Set

Alba, which means the light that appears before the sunrise, is preparing to enter your life as a symbol of new beginnings. While referring to the meaning of its name with its linear style of clarity and aesthetics, it improves the energy of the environment with the atmosphere it creates.

Alba Armchair demonstrates the importance given to the use of natural materials with its beech wood lathe feet and bouclé fabric with high cotton content; It offers a long service life with the use of beech timber and poplar plywood in its frames.