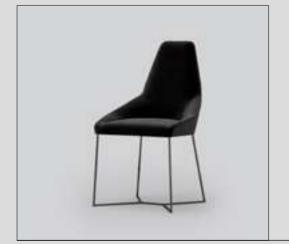

Available in four different versions, Rita has a simple and modern silhouette where the soft fabric texture is gracefully punctuated by thin metal legs. The open seat base creates an aesthetically pleasing angle with piping that accentuates the seat metal. The feature of being a bed by opening with the back mechanism in the triple sofa offers a practical solution that can be used in case of need. In its frame, beech timber and poplar plywood materials are used. In addition, the wing chair creates a nice composition with a metal spider leg with a swivel mechanism.

#### Rita V.2 Sofa Set

Available in four different versions, Rita has a simple and modern silhouette where the soft fabric texture is gracefully punctuated by thin metal legs. The open seat base creates an aesthetically pleasing angle with piping that accentuates the seat metal. The feature of being a bed by opening with the back mechanism in the triple sofa offers a practical solution that can be used in case of need. In its frame, beech timber and poplar plywood materials are used. In addition, the wing chair creates a nice composition with a metal spider leg with a swivel mechanism.