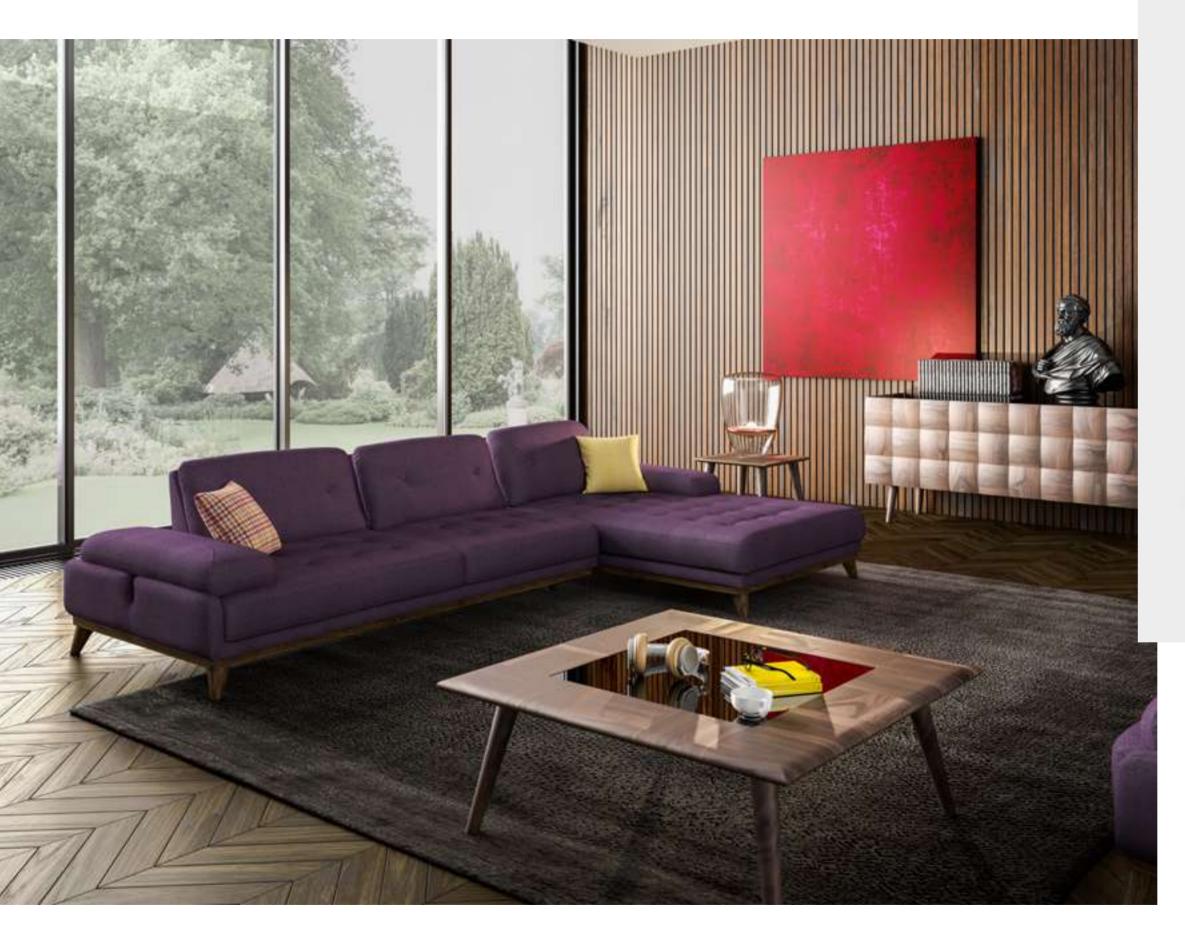

#### Icona Bedroom

Icona Bedroom, designed for you to get rid of all your tiredness and wake up with energy to the new day, is a candidate to be the center of attraction in your home with its comfort and functionality. Standing out with its vertical quilting workmanship and velvet-style fabric preference, the headboard completes the elegance of the bedsteads and nightstands. American walnut veneer is preferred for two-door sliding wardrobes. Bright anthracite color is used on the lower part of the dresser and drawers, as in the nightstands with marble pattern printed glass on them.