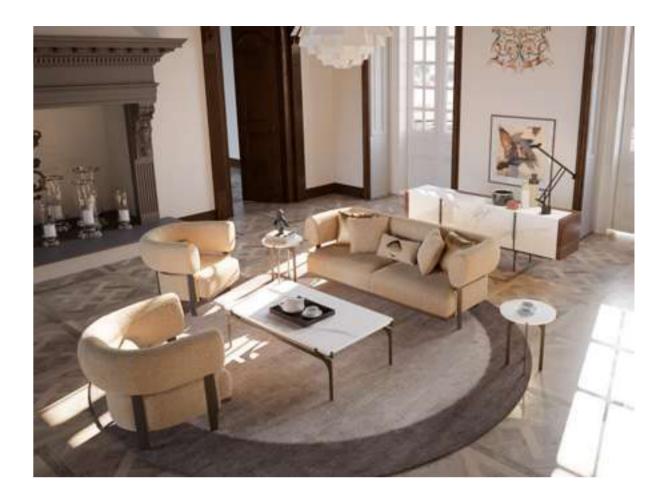

#### Recta V.1 Sofa Set

Recta Sofa, shaped on a flat platform, rises with matte metal legs. Comfortable cushions that allow you to spend a pleasant time are arranged and create a visual rhythm. Contrary to multiple seats, the round wing chair and side table break the stagnation of the rhythm and offer different usage areas. In addition, the linen fabric and stitches used in the throw pillows and cushions strengthen the harmony with a tone-on-tone stance. Its rigidity is maximized by the use of beech timber in its frame and the use of a supporting anchor bar in the sitting.

#### Recta V.2 Sofa Set

Recta Sofa, shaped on a flat platform, rises with matte metal legs. Comfortable cushions that allow you to spend a pleasant time are arranged and create a visual rhythm. Contrary to multiple seats, the round wing chair and side table break the stagnation of the rhythm and offer different usage areas. In addition, the linen fabric and stitches used in the throw pillows and cushions strengthen the harmony with a tone-on-tone stance. Its rigidity is maximized by the use of beech timber in its frame and the use of a supporting anchor bar in the sitting.

#### Recta V.3 Sofa Set

Recta Sofa, shaped on a flat platform, rises with matte metal legs. Comfortable cushions that allow you to spend a pleasant time are arranged and create a visual rhythm. Contrary to multiple seats, the round wing chair and side table break the stagnation of the rhythm and offer different usage areas. In addition, the linen fabric and stitches used in the throw pillows and cushions strengthen the harmony with a tone-on-tone stance. Its rigidity is maximized by the use of beech timber in its frame and the use of a supporting anchor bar in the sitting.