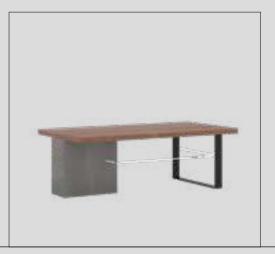

#### Stone Dining Room

Stone Dining Room, which is the product of the search for alternative materials in design, catches the decoration trend with the surprising harmony of concrete effect paint on mdf and walnut color. While undershelf lighting emphasizes column details; metal leg and handles form a unity in itself. The dining table, whose top is made of melamined particleboard resistant to transition, saves space with its extendable feature.

#### Stone Tv Unit

Stone TV Unit, the product of the search for alternative materials in design, catches the decoration trend with the surprising harmony of concrete effect and walnut color. LED lights add warmth to the space while emphasizing the details on the column. The unit is produced from wear-resistant and easy-to-clean melamine chipboard.