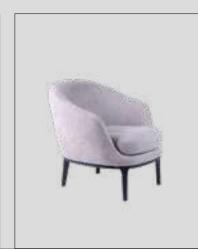

#### Alba Sofa Set

Alba, which means the light that appears before the sunrise, is preparing to enter your life as a symbol of new beginnings. While referring to the meaning of its name with its linear style of clarity and aesthetics, it improves the energy of the environment with the atmosphere it creates.

Alba Armchair demonstrates the importance given to the use of natural materials with its beech wood lathe feet and bouclé fabric with high cotton content; It offers a long service life with the use of beech timber and poplar plywood in its frames.