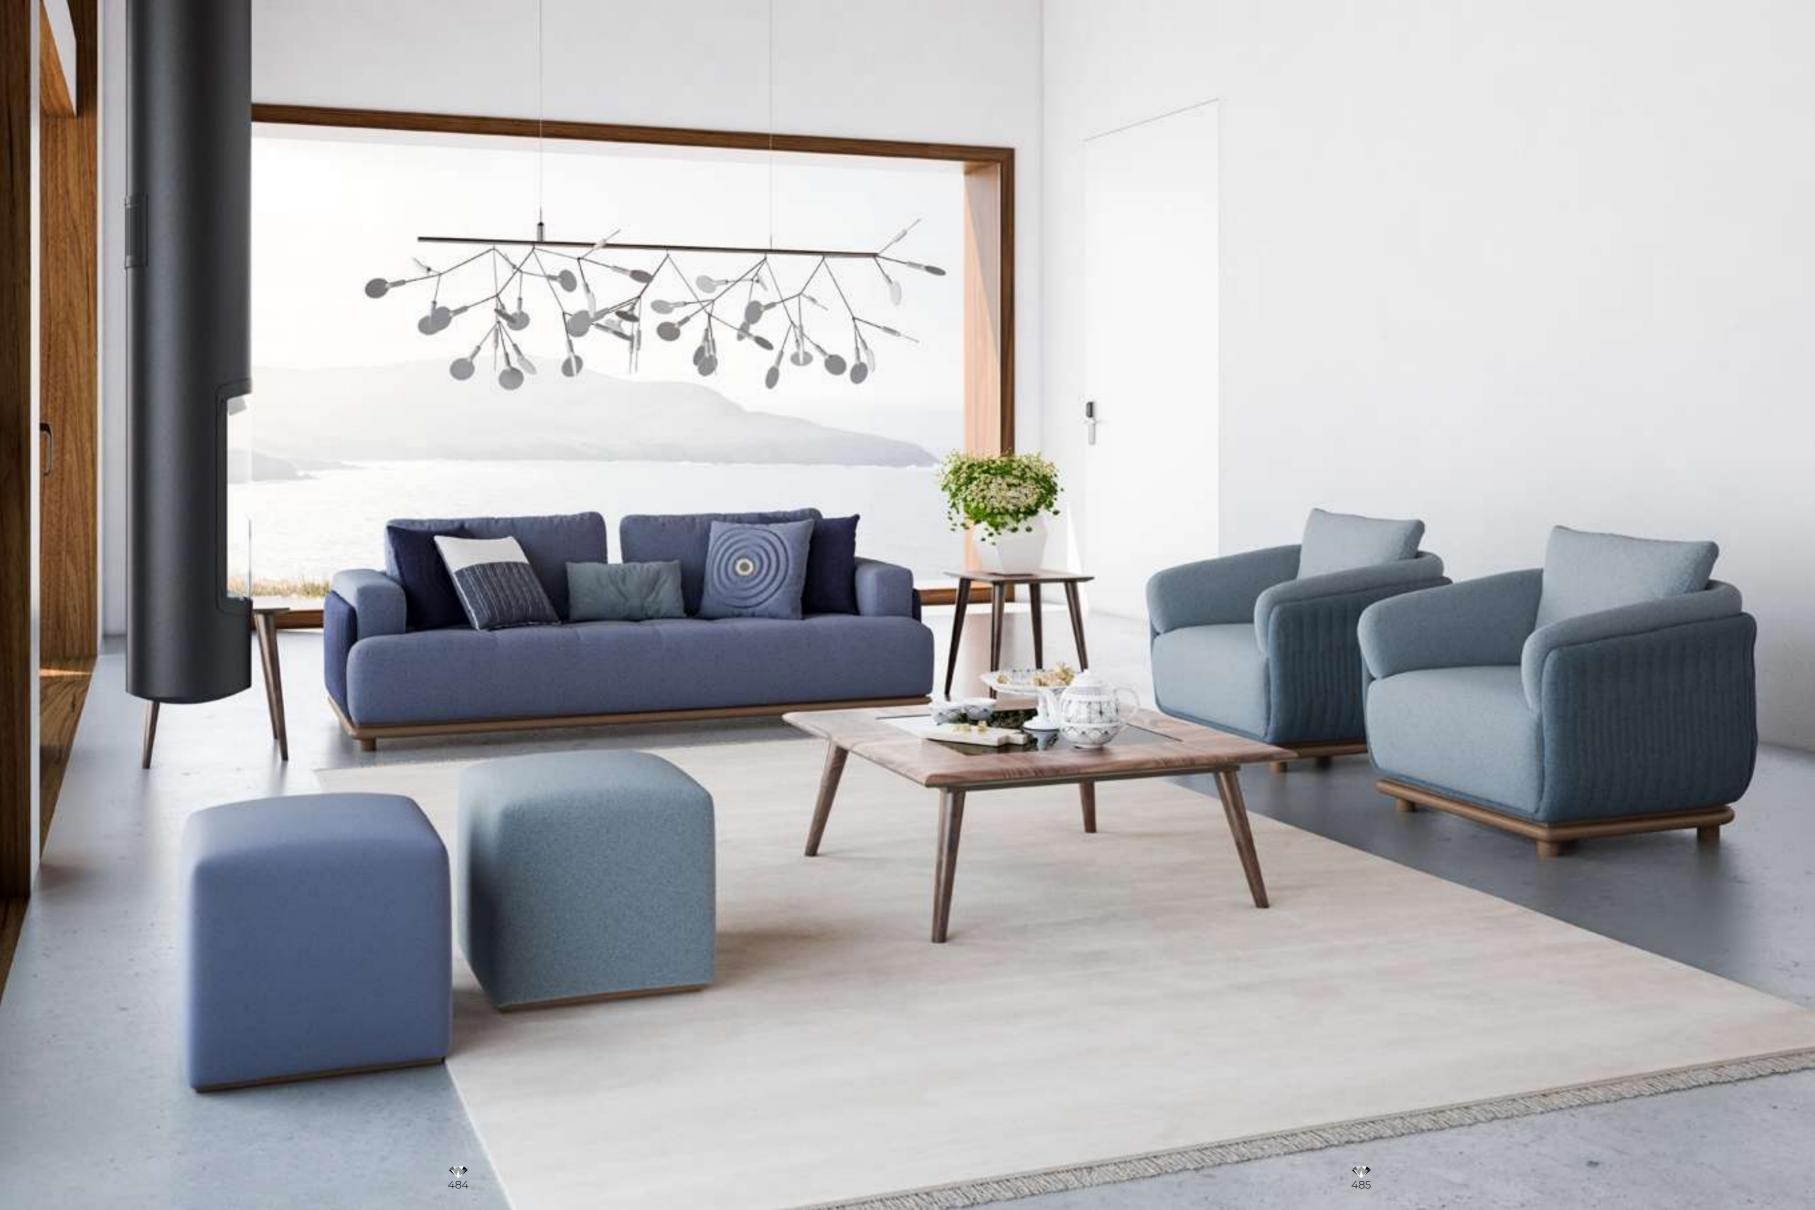

#### Recta V.1 Sofa Set

Recta Sofa, shaped on a flat platform, rises with matte metal legs. Comfortable cushions that allow you to spend a pleasant time are arranged and create a visual rhythm. Contrary to multiple seats, the round wing chair and side table break the stagnation of the rhythm and offer different usage areas. In addition, the linen fabric and stitches used in the throw pillows and cushions strengthen the harmony with a tone-on-tone stance. Its rigidity is maximized by the use of beech timber in its frame and the use of a supporting anchor bar in the sitting.

#### Recta V.2 Sofa Set

Recta Sofa, shaped on a flat platform, rises with matte metal legs. Comfortable cushions that allow you to spend a pleasant time are arranged and create a visual rhythm. Contrary to multiple seats, the round wing chair and side table break the stagnation of the rhythm and offer different usage areas. In addition, the linen fabric and stitches used in the throw pillows and cushions strengthen the harmony with a tone-on-tone stance. Its rigidity is maximized by the use of beech timber in its frame and the use of a supporting anchor bar in the sitting.

#### Recta V.3 Sofa Set

Recta Sofa, shaped on a flat platform, rises with matte metal legs. Comfortable cushions that allow you to spend a pleasant time are arranged and create a visual rhythm. Contrary to multiple seats, the round wing chair and side table break the stagnation of the rhythm and offer different usage areas. In addition, the linen fabric and stitches used in the throw pillows and cushions strengthen the harmony with a tone-on-tone stance. Its rigidity is maximized by the use of beech timber in its frame and the use of a supporting anchor bar in the sitting.