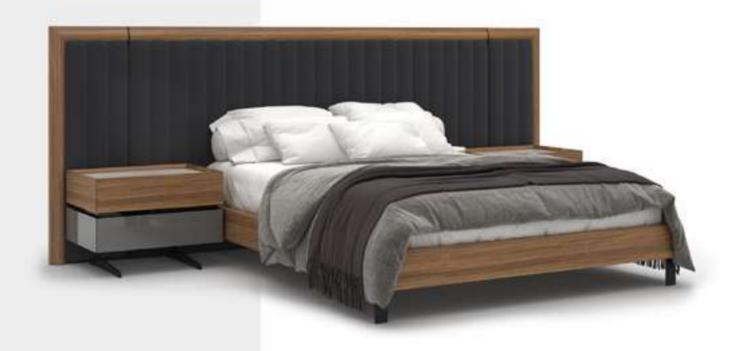

# Gold Bedroom

Gold Bedroom, which combines simplicity and glamor with its natural walnut veneer, metal strips and three-dimensional surfaces; It achieves a comfortable appearance with its bed with oval lines. In this way, the pieces, which harmonize with many decorational products in different styles, complete their elegance with their golden feet.