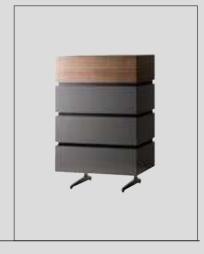

# Aura Tv Unit

Aura TV Unit, which has a bright and stylish appearance, changes the atmosphere of your living room and adds a new dimension to the understanding of quality. In addition, the design, in which Italian Walnut is interpreted with minimal designs, carries the perfect reflection of luxury and modernity. The glass surfaces of the wall modules offer a unique look to display your objects.