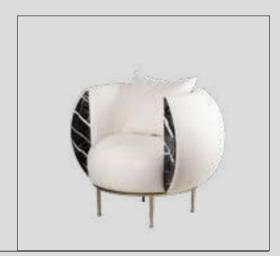

#### Pablo Sofa Set

Pablo Armchair, which is a depiction of an opening flower, creates the most suitable configuration for the space and needs with its eight separate modules. The modules, which are furnished on every surface, are also pleasing to the eye on their own. In addition, these organically designed modules maximize comfort with their soft seating. Pablo, in which natural wooden legs are used, is covered with a bouclé fabric that gives a three-dimensional surface texture by being upholstered with sponges of different densities.

NILLS / ALL COLLECTION / PABLO