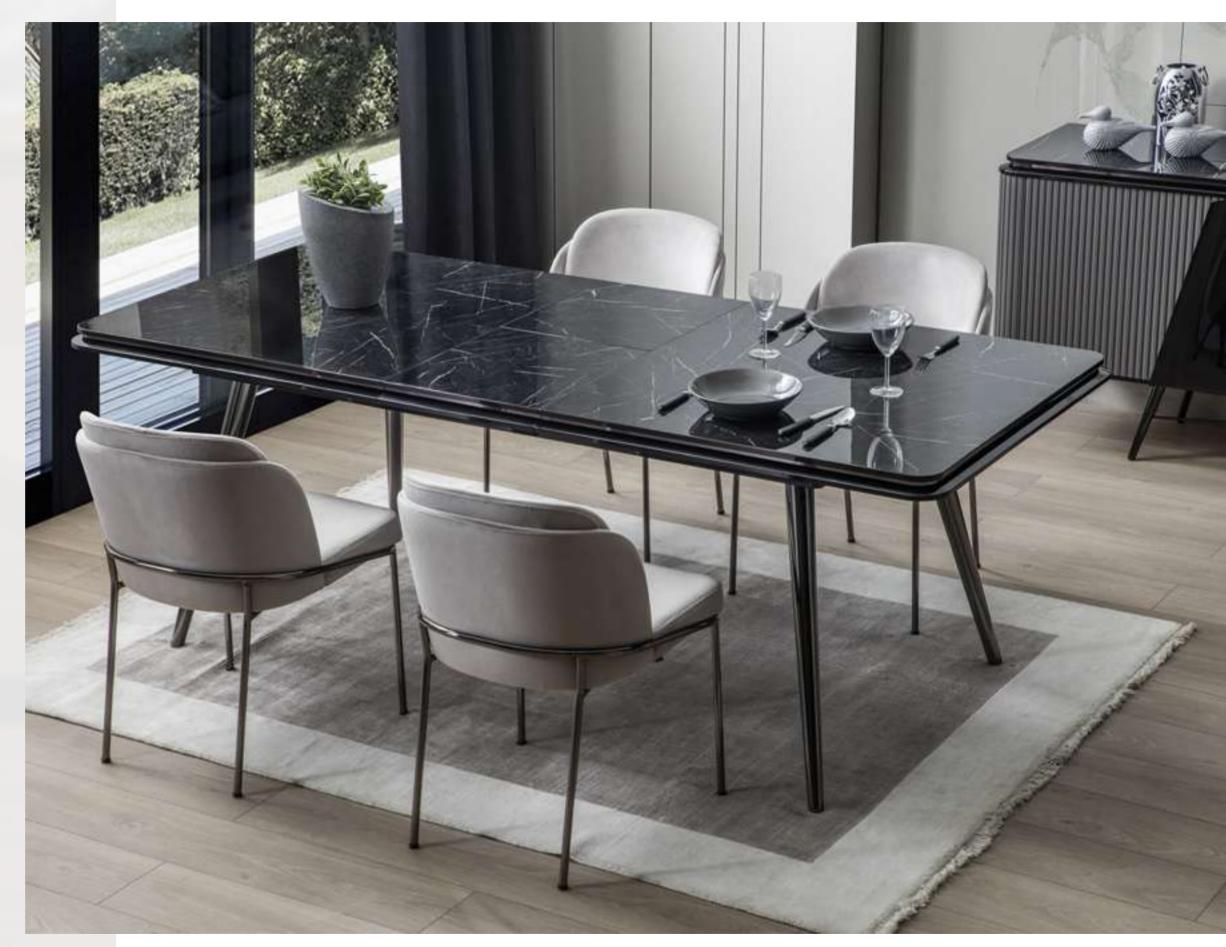

### Mila Dining Room

Mila Dining Room differs from its counterparts with its unique design details. The smooth marble design top surface and gray cnc processed front surface, obtained by printing technique, are produced from mdf material. The dining room, supported by metal frame and legs, provides high strength. Its extendable table saves space and is offered to customers with its complementary products.

## Mila Dining Room

Mila Dining Room differs from its counterparts with its unique design details. The smooth marble design top surface and gray cnc processed front surface, obtained by printing technique, are produced from mdf material. The dining room, supported by metal frame and legs, provides high strength. Its extendable table saves space and is offered to customers with its complementary products.