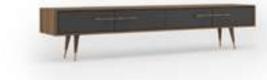

#### Icona Tv Unit

The Icona TV Unit, in which American moire walnut veneer is used in the wooden parts, is painted with marble patterned glass on the upper surface and bright anthracite color is used on the lower part. It offers suitable storage and display space for your objects with its LED illuminated library and showcase. The TV unit, which will give your home a rich stance, can be preferred according to your needs, whether it is single or with all modules.

#### Icona Tv Unit

Icona TV Unit, embodied in American moire walnut, makes a name for itself with its elegance in its category. The unit with black painted tempered glass on the upper surface and black plexiglass panel on the vertical sections of the shelves; When combined with the moires of the wood, it achieves a stylish harmony. It offers suitable storage and display space for your objects with its LED illuminated library and showcase. The TV unit, which will give your home a rich stance, can be preferred according to your needs, whether it is single or with all modules.