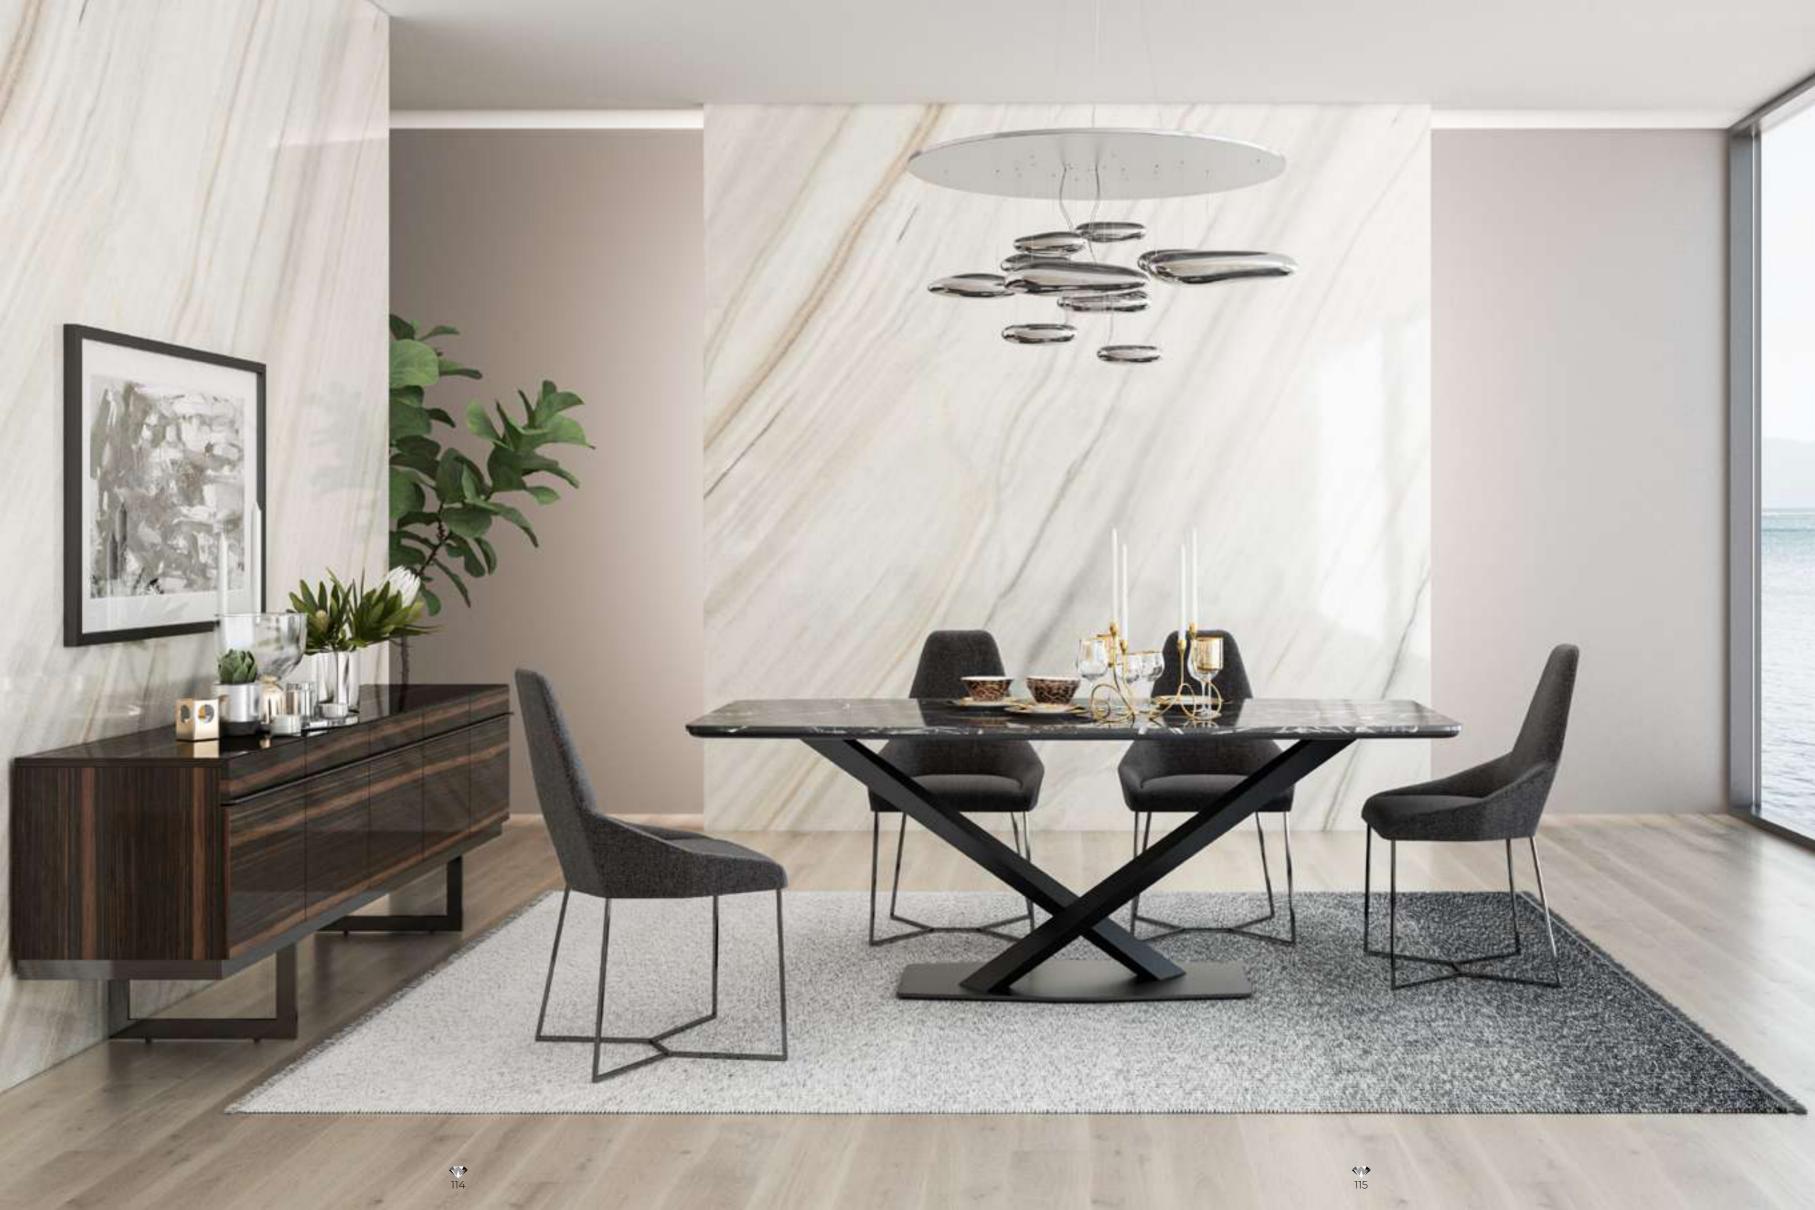

# Icona Dining Room

Icona Dining Room embodied with American walnut will feature metal parts on the legs. The products with black painted tempered glass on the upper items, when combined with the moires of the wood, catches a stylish harmony.

# Icona Dining Rroom

Icona Dining Room embodied with American walnut will feature metal parts on the legs. The products with black painted tempered glass on the upper items, when combined with the moires of the wood, catches a stylish harmony.