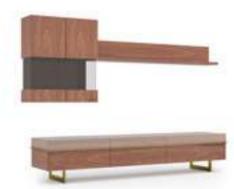

# Icona Dining Room

Metal parts will be placed on the legs of Icona Dining Room, where American walnut is used in wooden parts. Bright anthracite color is used on the lower part of the console, the upper parts of which are painted glass with a marble pattern. The glass used in the middle of the dining table and produced with the painting technique completes this harmony.

#### Icona Tv Unit

The Icona TV Unit, in which American moire walnut veneer is used in the wooden parts, is painted with marble patterned glass on the upper surface and bright anthracite color is used on the lower part. It offers suitable storage and display space for your objects with its LED illuminated library and showcase. The TV unit, which will give your home a rich stance, can be preferred according to your needs, whether it is single or with all modules.

# Icona Dining Room

Icona Dining Room embodied with American walnut will feature metal parts on the legs. The products with black painted tempered glass on the upper items, when combined with the moires of the wood, catches a stylish harmony.

#### Icona Tv Unit

Icona TV Unit, embodied in American moire walnut, makes a name for itself with its elegance in its category. The unit with black painted tempered glass on the upper surface and black plexiglass panel on the vertical sections of the shelves; When combined with the moires of the wood, it achieves a stylish harmony. It offers suitable storage and display space for your objects with its LED illuminated library and showcase. The TV unit, which will give your home a rich stance, can be preferred according to your needs, whether it is single or with all modules.