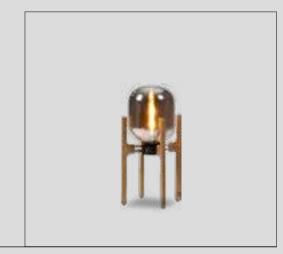

#### Aura Bedroom

Aura, which will change the atmosphere of your bedroom with its bright and stylish design, adds a new dimension to the understanding of quality. Gold-coloured metal legs and profile-framed bronze reflective glasses blend beautifully with the reflections of the varnished surfaces. High quality craftsmanship can be seen in all details in the italian walnut veneer collection.