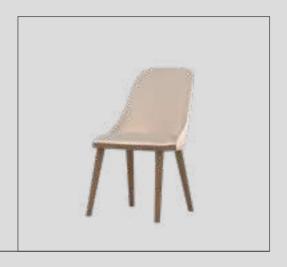

# Icona Dining Room

Metal parts will be placed on the legs of Icona Dining Room, where American walnut is used in wooden parts. Bright anthracite color is used on the lower part of the console, the upper parts of which are painted glass with a marble pattern. The glass used in the middle of the dining table and produced with the painting technique completes this harmony.