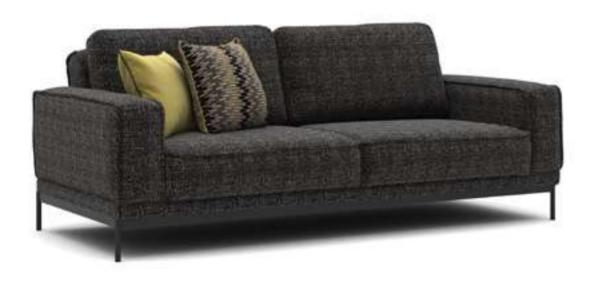

#### Recta V.1 Sofa Set

Recta Sofa, shaped on a flat platform, rises with matte metal legs. Comfortable cushions that allow you to spend a pleasant time are arranged and create a visual rhythm. Contrary to multiple seats, the round wing chair and side table break the stagnation of the rhythm and offer different usage areas. In addition, the linen fabric and stitches used in the throw pillows and cushions strengthen the harmony with a tone-on-tone stance. Its rigidity is maximized by the use of beech timber in its frame and the use of a supporting anchor bar in the sitting.

#### Recta V.2 Sofa Set

Recta Sofa, shaped on a flat platform, rises with matte metal legs. Comfortable cushions that allow you to spend a pleasant time are arranged and create a visual rhythm. Contrary to multiple seats, the round wing chair and side table break the stagnation of the rhythm and offer different usage areas. In addition, the linen fabric and stitches used in the throw pillows and cushions strengthen the harmony with a tone-on-tone stance. Its rigidity is maximized by the use of beech timber in its frame and the use of a supporting anchor bar in the sitting.

#### Recta V.3 Sofa Set

Recta Sofa, shaped on a flat platform, rises with matte metal legs. Comfortable cushions that allow you to spend a pleasant time are arranged and create a visual rhythm. Contrary to multiple seats, the round wing chair and side table break the stagnation of the rhythm and offer different usage areas. In addition, the linen fabric and stitches used in the throw pillows and cushions strengthen the harmony with a tone-on-tone stance. Its rigidity is maximized by the use of beech timber in its frame and the use of a supporting anchor bar in the sitting.