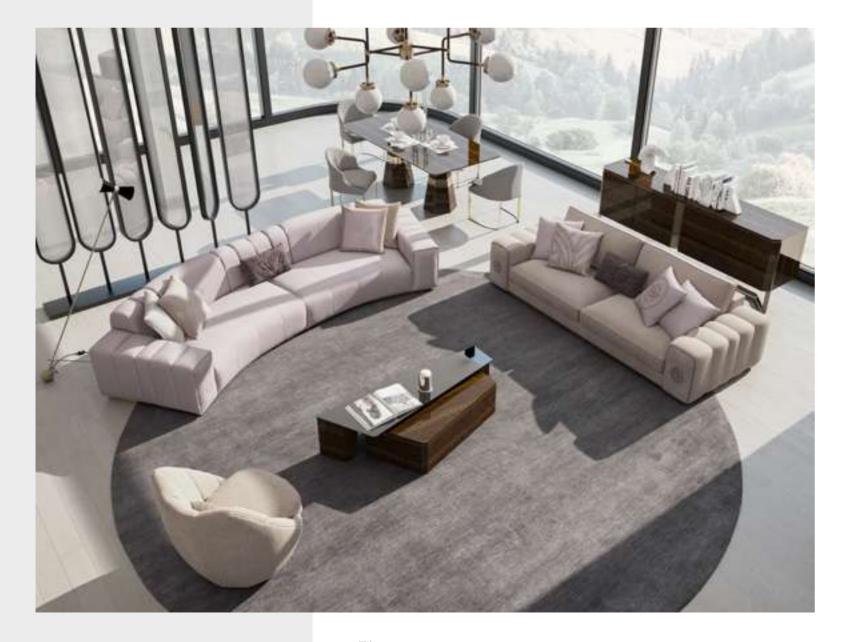

#### Recta V.1 Sofa Set

Recta Sofa, shaped on a flat platform, rises with matte metal legs. Comfortable cushions that allow you to spend a pleasant time are arranged and create a visual rhythm. Contrary to multiple seats, the round wing chair and side table break the stagnation of the rhythm and offer different usage areas. In addition, the linen fabric and stitches used in the throw pillows and cushions strengthen the harmony with a tone-on-tone stance. Its rigidity is maximized by the use of beech timber in its frame and the use of a supporting anchor bar in the sitting.

#### Recta V.2 Sofa Set

Recta Sofa, shaped on a flat platform, rises with matte metal legs. Comfortable cushions that allow you to spend a pleasant time are arranged and create a visual rhythm. Contrary to multiple seats, the round wing chair and side table break the stagnation of the rhythm and offer different usage areas. In addition, the linen fabric and stitches used in the throw pillows and cushions strengthen the harmony with a tone-on-tone stance. Its rigidity is maximized by the use of beech timber in its frame and the use of a supporting anchor bar in the sitting.

#### Recta V.3 Sofa Set

Recta Sofa, shaped on a flat platform, rises with matte metal legs. Comfortable cushions that allow you to spend a pleasant time are arranged and create a visual rhythm. Contrary to multiple seats, the round wing chair and side table break the stagnation of the rhythm and offer different usage areas. In addition, the linen fabric and stitches used in the throw pillows and cushions strengthen the harmony with a tone-on-tone stance. Its rigidity is maximized by the use of beech timber in its frame and the use of a supporting anchor bar in the sitting.