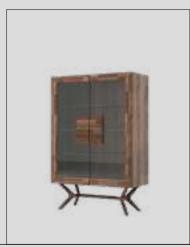

#### Aura Dining Room

Aura Dining Room carries the magnificent harmony of Italian walnut and gold metal plating to all its textures. High-quality craftsmanship is evident in all details in the collection, which offers an impressive unity in every respect. The oval edges of the dining table add a new taste to the comfort of the table.