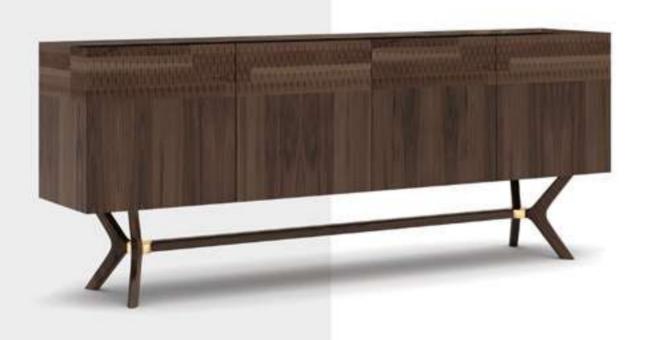

# Icona Dining Room

Metal parts will be placed on the legs of Icona Dining Room, where American walnut is used in wooden parts. Bright anthracite color is used on the lower part of the console, the upper parts of which are painted glass with a marble pattern. The glass used in the middle of the dining table and produced with the painting technique completes this harmony.

# Icona Dining Room

Icona Dining Room embodied with American walnut will feature metal parts on the legs. The products with black painted tempered glass on the upper items, when combined with the moires of the wood, catches a stylish harmony.

# Icona Dining Rroom

Icona Dining Room embodied with American walnut will feature metal parts on the legs. The products with black painted tempered glass on the upper items, when combined with the moires of the wood, catches a stylish harmony.