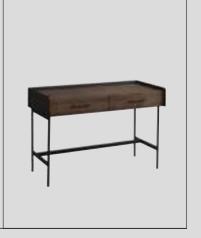

# Icona Dining Room

Metal parts will be placed on the legs of Icona Dining Room, where American walnut is used in wooden parts. Bright anthracite color is used on the lower part of the console, the upper parts of which are painted glass with a marble pattern. The glass used in the middle of the dining table and produced with the painting technique completes this harmony.