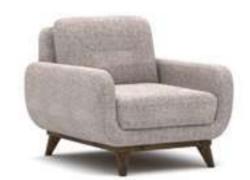

#### Recta V.1 Sofa Set

Recta Sofa, shaped on a flat platform, rises with matte metal legs. Comfortable cushions that allow you to spend a pleasant time are arranged and create a visual rhythm. Contrary to multiple seats, the round wing chair and side table break the stagnation of the rhythm and offer different usage areas. In addition, the linen fabric and stitches used in the throw pillows and cushions strengthen the harmony with a tone-on-tone stance. Its rigidity is maximized by the use of beech timber in its frame and the use of a supporting anchor bar in the sitting.