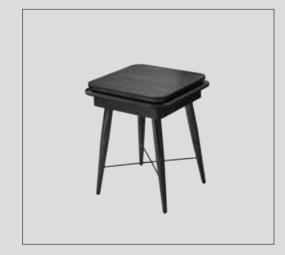

# Recta Oak Dining Room

Recta Dining Room reflects all the styles of modern lines in furniture with its custom made metal paint and Italian oak veneer. While the collection made of mdf which makes a difference with its original design; It adds freshness to your home with its soft colors. In addition, the metal legs used in the console together with the metal profile guarantee its durability.

#### Recta Oak

Recta TV Unit reflects all the styles of modern furniture with its custom made metal paint and Italian Oak veneer. While the set made of mdf material makes a difference with its original design; It adds freshness to your home with its soft colors. In addition, the metal legs used together with the metal profile guarantee durability.