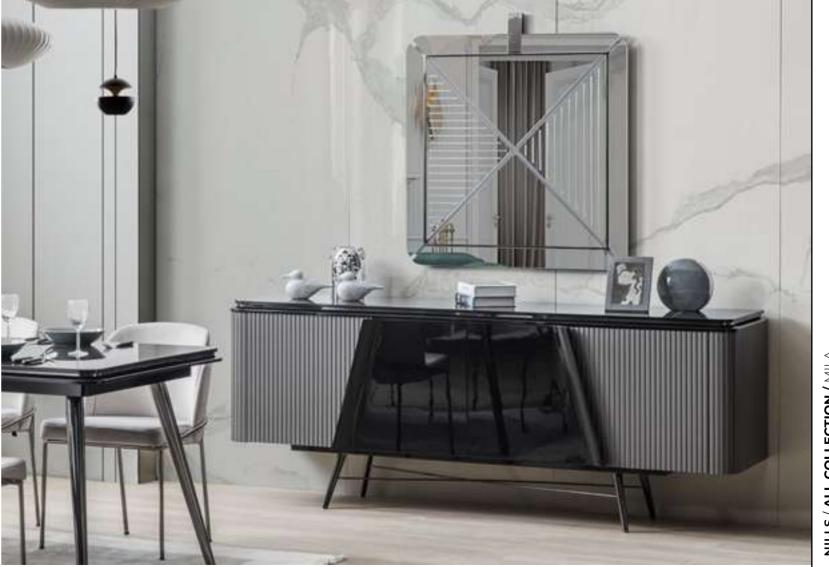

# Icona Dining Room

Metal parts will be placed on the legs of Icona Dining Room, where American walnut is used in wooden parts. Bright anthracite color is used on the lower part of the console, the upper parts of which are painted glass with a marble pattern. The glass used in the middle of the dining table and produced with the painting technique completes this harmony.

# Icona Dining Room

Icona Dining Room embodied with American walnut will feature metal parts on the legs. The products with black painted tempered glass on the upper items, when combined with the moires of the wood, catches a stylish harmony.

# Icona Dining Rroom

Icona Dining Room embodied with American walnut will feature metal parts on the legs. The products with black painted tempered glass on the upper items, when combined with the moires of the wood, catches a stylish harmony.