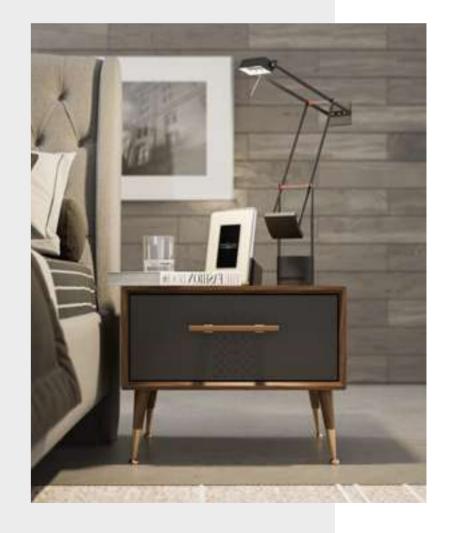

#### Icona Bedroom

Icona Bedroom, designed for you to get rid of all your tiredness and wake up with energy to the new day, is a candidate to be the center of attraction in your home with its comfort and functionality. Standing out with its vertical quilting workmanship and velvet-style fabric preference, the headboard completes the elegance of the bedsteads and nightstands. American walnut veneer is preferred for two-door sliding wardrobes. Bright anthracite color is used on the lower part of the dresser and drawers, as in the nightstands with marble pattern printed glass on them.