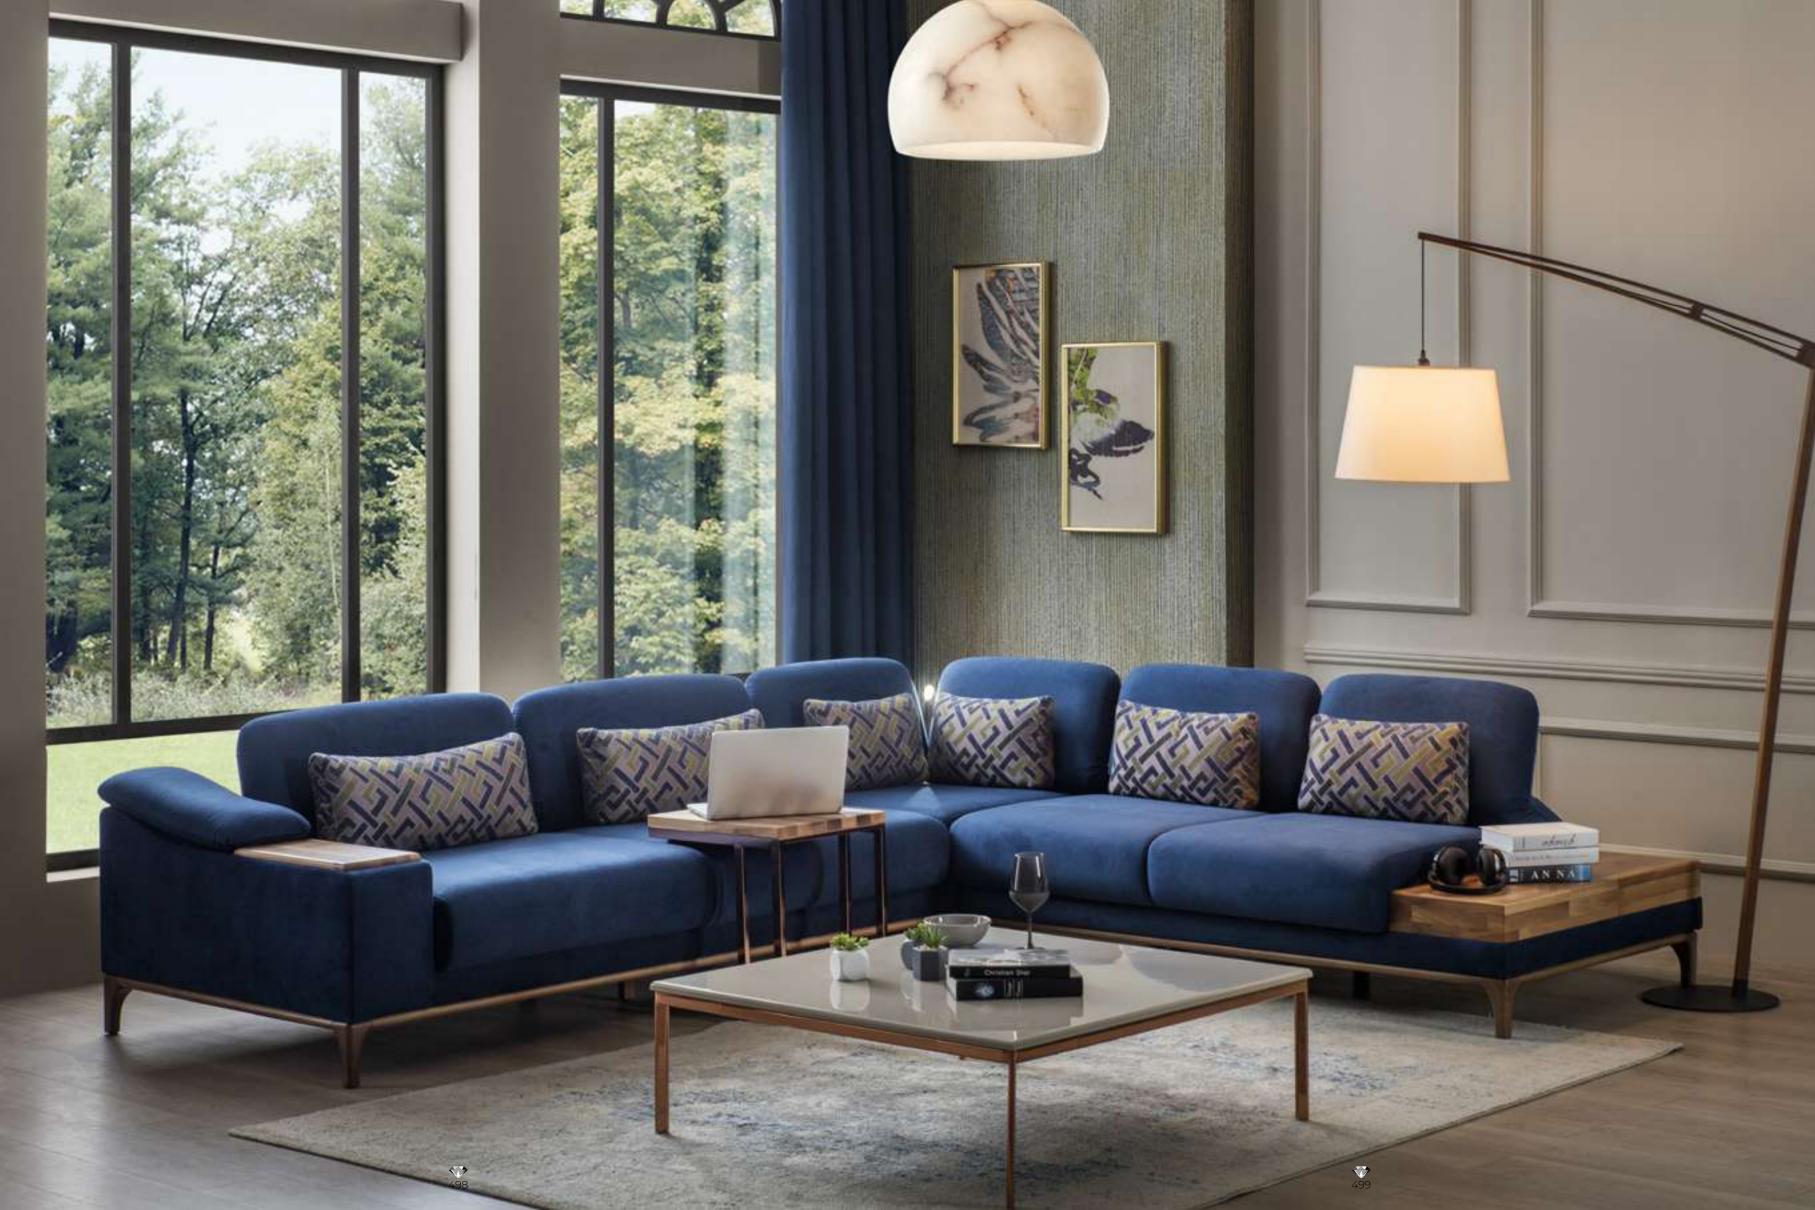

#### Recta V.3 Sofa Set

Recta Sofa, shaped on a flat platform, rises with matte metal legs. Comfortable cushions that allow you to spend a pleasant time are arranged and create a visual rhythm. Contrary to multiple seats, the round wing chair and side table break the stagnation of the rhythm and offer different usage areas. In addition, the linen fabric and stitches used in the throw pillows and cushions strengthen the harmony with a tone-on-tone stance. Its rigidity is maximized by the use of beech timber in its frame and the use of a supporting anchor bar in the sitting.