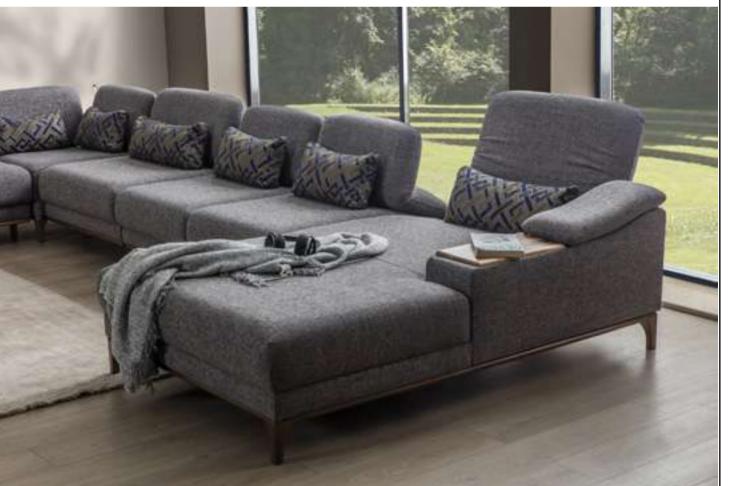

#### Recta V.1 Sofa Set

Recta Sofa, shaped on a flat platform, rises with matte metal legs. Comfortable cushions that allow you to spend a pleasant time are arranged and create a visual rhythm. Contrary to multiple seats, the round wing chair and side table break the stagnation of the rhythm and offer different usage areas. In addition, the linen fabric and stitches used in the throw pillows and cushions strengthen the harmony with a tone-on-tone stance. Its rigidity is maximized by the use of beech timber in its frame and the use of a supporting anchor bar in the sitting.

#### Recta V.1 Corner

Shaped on a flat platform, the Recta Corner rises with matte metal legs. Comfortable cushions that allow you to spend a pleasant time are arranged and create a visual rhythm. Side tables break the stagnation of the rhythm and offer different usage areas. In addition, the linen fabric and stitches used in the throw pillows and cushions strengthen the harmony with a tone-on-tone stance. Its rigidity is maximized by the use of beech timber in its skeleton and the use of a supporting anchor bar in the sitting.

#### Recta V.1 Relax

Shaped on a flat platform, Recta rises with matte metal legs. Comfortable cushions that allow you to spend a pleasant time are arranged and create a visual rhythm. The side table and the resting module break the monotony of the rhythm and offer different usage areas. In addition, the linen fabric and stitches used in the throw pillows and cushions strengthen the harmony with a tone-on-tone stance. Its rigidity is maximized by the use of beech timber in its frame and the use of a supporting anchor bar in the sitting.