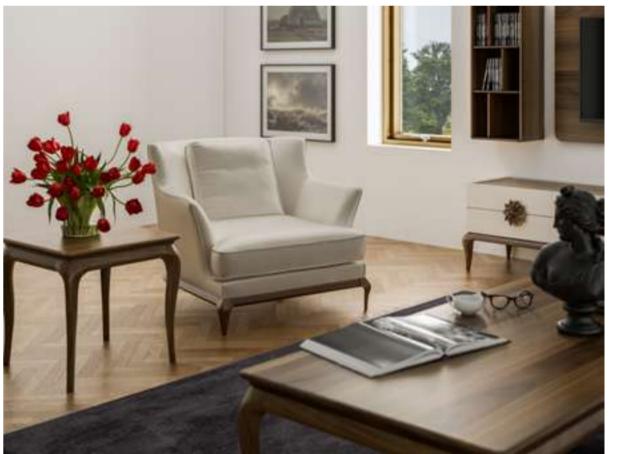

#### Recta V.1 Sofa Set

Recta Sofa, shaped on a flat platform, rises with matte metal legs. Comfortable cushions that allow you to spend a pleasant time are arranged and create a visual rhythm. Contrary to multiple seats, the round wing chair and side table break the stagnation of the rhythm and offer different usage areas. In addition, the linen fabric and stitches used in the throw pillows and cushions strengthen the harmony with a tone-on-tone stance. Its rigidity is maximized by the use of beech timber in its frame and the use of a supporting anchor bar in the sitting.

#### Recta V.2 Sofa Set

Recta Sofa, shaped on a flat platform, rises with matte metal legs. Comfortable cushions that allow you to spend a pleasant time are arranged and create a visual rhythm. Contrary to multiple seats, the round wing chair and side table break the stagnation of the rhythm and offer different usage areas. In addition, the linen fabric and stitches used in the throw pillows and cushions strengthen the harmony with a tone-on-tone stance. Its rigidity is maximized by the use of beech timber in its frame and the use of a supporting anchor bar in the sitting.

#### Recta V.3 Sofa Set

Recta Sofa, shaped on a flat platform, rises with matte metal legs. Comfortable cushions that allow you to spend a pleasant time are arranged and create a visual rhythm. Contrary to multiple seats, the round wing chair and side table break the stagnation of the rhythm and offer different usage areas. In addition, the linen fabric and stitches used in the throw pillows and cushions strengthen the harmony with a tone-on-tone stance. Its rigidity is maximized by the use of beech timber in its frame and the use of a supporting anchor bar in the sitting.