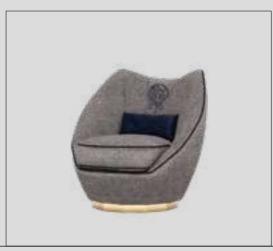

#### Pablo Sofa Set

Pablo Armchair, which is a depiction of an opening flower, creates the most suitable configuration for the space and needs with its eight separate modules. The modules, which are furnished on every surface, are also pleasing to the eye on their own. In addition, these organically designed modules maximize comfort with their soft seating. Pablo, in which natural wooden legs are used, is covered with a bouclé fabric that gives a three-dimensional surface texture by being upholstered with sponges of different densities.