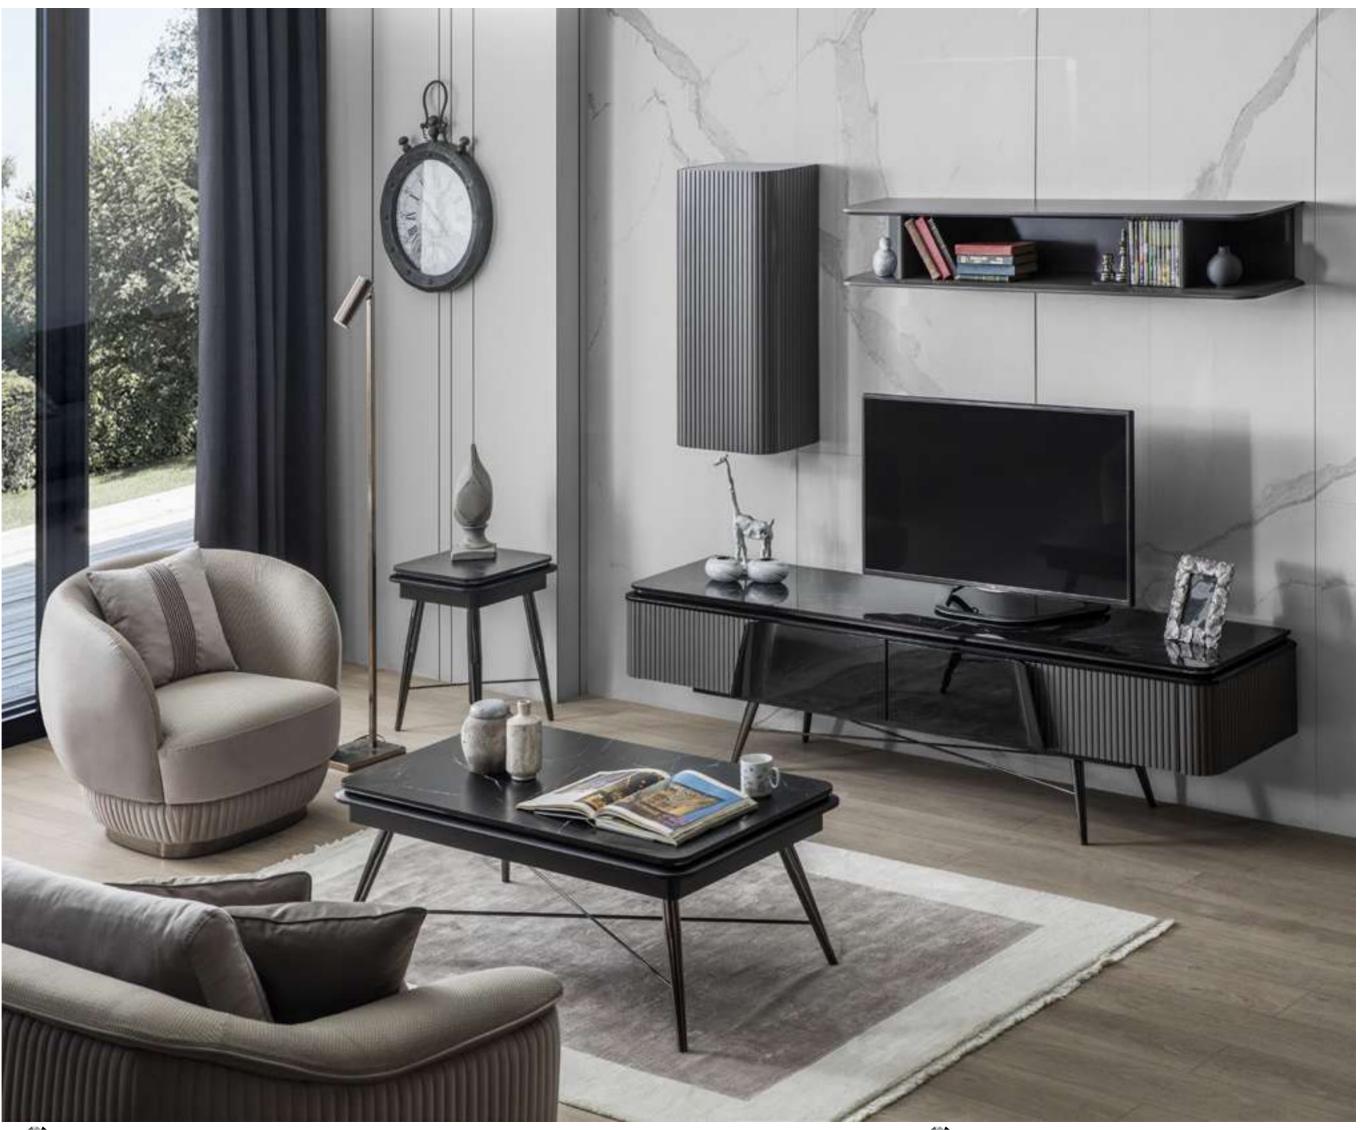

# Icona Dining Room

Metal parts will be placed on the legs of Icona Dining Room, where American walnut is used in wooden parts. Bright anthracite color is used on the lower part of the console, the upper parts of which are painted glass with a marble pattern. The glass used in the middle of the dining table and produced with the painting technique completes this harmony.

#### Icona Tv Unit

The Icona TV Unit, in which American moire walnut veneer is used in the wooden parts, is painted with marble patterned glass on the upper surface and bright anthracite color is used on the lower part. It offers suitable storage and display space for your objects with its LED illuminated library and showcase. The TV unit, which will give your home a rich stance, can be preferred according to your needs, whether it is single or with all modules.

# Icona Dining Room

Icona Dining Room embodied with American walnut will feature metal parts on the legs. The products with black painted tempered glass on the upper items, when combined with the moires of the wood, catches a stylish harmony.

#### Icona Tv Unit

Icona TV Unit, embodied in American moire walnut, makes a name for itself with its elegance in its category. The unit with black painted tempered glass on the upper surface and black plexiglass panel on the vertical sections of the shelves; When combined with the moires of the wood, it achieves a stylish harmony. It offers suitable storage and display space for your objects with its LED illuminated library and showcase. The TV unit, which will give your home a rich stance, can be preferred according to your needs, whether it is single or with all modules.