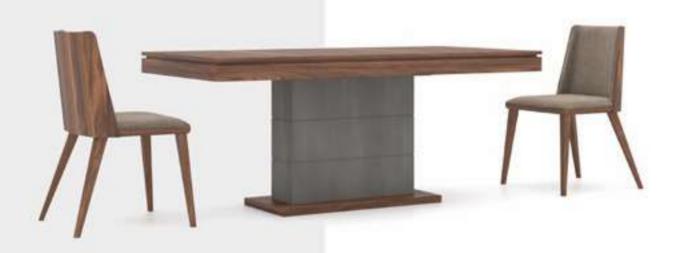

uare patterned quilted upholstery. With its need-oriented minimal design, it is the right choice for those who like simplicity. The cabinet system, which consists of modules, also has a great alternative module for corner solutions. In addition, it guarantees its durability with wooden legs and mdf surfaces.





# NILLS / ALL COLLECTION / STONE

#### Stone Dining Room

Stone Dining Room, which is the product of the search for alternative materials in design, catches the decoration trend with the surprising harmony of concrete effect paint on mdf and walnut color. While undershelf lighting emphasizes column details; metal leg and handles form a unity in itself. The dining table, whose top is made of melamined particleboard resistant to transition, saves space with its extendable feature.











#### Stone Tv Unit

Stone TV Unit, the product of the search for alternative materials in design, catches the decoration trend with the surprising harmony of concrete effect and walnut color. LED lights add warmth to the space while emphasizing the details on the column. The unit is produced from wear-resistant and easy-to-clean melamine chipboard.



#### Lima Bedroom

The Lima Bedroom, in which modern and elegant lines prevail in every single piece, is admired for its color harmony throughout the set. Handles and legs made of natural wood gain visual integrity with walnut veneer surfaces and highlight the lacquered painted mdf lapels. Offering sliding and standard opening door options together, the cabinet brings functionality to your room; the bed takes the leading role with i