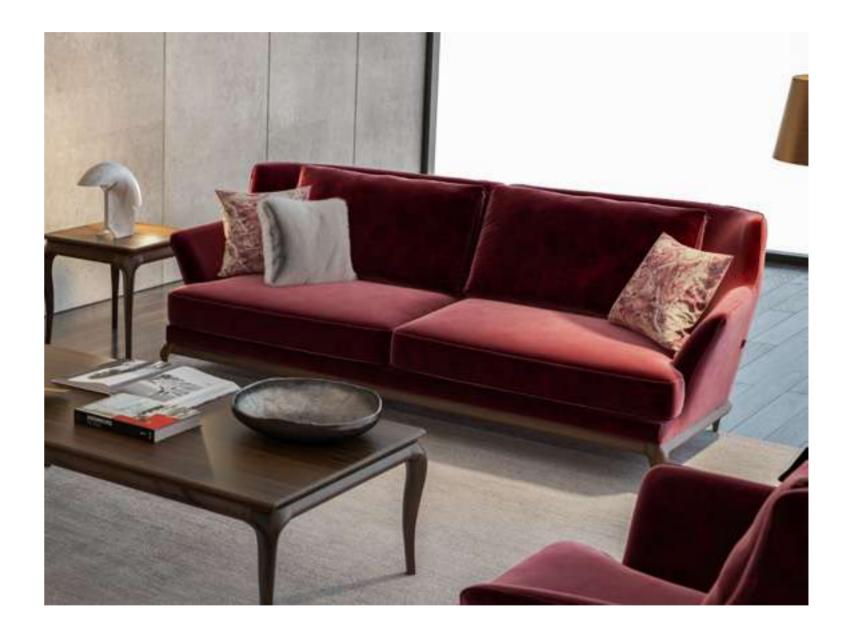

# Valeri V.1 Sofa Set

Valeri Sitting Group with 5 different versions; While it looks minimal with its inner surfaces, it catches a flamboyant stance with its quilted back details. The lounge chair and concave seat put you in the focus of the conversation. Linen fabric is used on the inside and nubuck fabric with imported leather look is used on the outside. A high level of comfort is experienced with its mobile seat cushion, back cushions and patterned throw pillows. In addition, beech timber and poplar plywood materials are used in its frame and metal parts in its legs.

# Valeri V.2 Sofa Set

Valeri Sitting Group with 5 different versions; While it looks minimal with its inner surfaces, it catches a flamboyant stance with its quilted back details. The lounge chair and concave seat put you in the focus of the conversation. Linen fabric is used on the inside and nubuck fabric with imported leather look is used on the outside. A high level of comfort is experienced with its mobile seat cushion, back cushions and patterned throw pillows. In addition, beech timber and poplar plywood materials are used in its frame and metal parts in its legs.

#### Valeri V.3 Sofa Set

Valeri Sitting Group with 5 different versions; While it looks minimal with its inner surfaces, it catches a flamboyant stance with its quilted back details. The lounge chair and concave seat put you in the focus of the conversation. Linen fabric is used on the inside and nubuck fabric with imported leather look is used on the outside. A high level of comfort is experienced with its mobile seat cushion, back cushions and patterned throw pillows. In addition, beech timber and poplar plywood materials are used in its frame and metal parts in its legs.

#### Valeri V.4 Sofa Set

Valeri Sitting Group with 5 different versions; While it looks minimal with its inner surfaces, it catches a flamboyant stance with its quilted back details. The lounge chair and concave seat put you in the focus of the conversation. Linen fabric is used on the inside and nubuck fabric with imported leather look is used on the outside. A high level of comfort is experienced with its mobile seat cushion, back cushions and patterned throw pillows. In addition, beech timber and poplar plywood materials are used in its frame and metal parts in its legs.

#### Valeri V.5 Sofa Set

Valeri Sitting Group with 5 different versions; While it looks minimal with its inner surfaces, it catches a flamboyant stance with its quilted back details. The lounge chair and concave seat put you in the focus of the conversation. Linen fabric is used on the inside and nubuck fabric with imported leather look is used on the outside. A high level of comfort is experienced with its mobile seat cushion, back cushions and patterned throw pillows. In addition, beech timber and poplar plywood materials are used in its frame and metal parts in its legs.