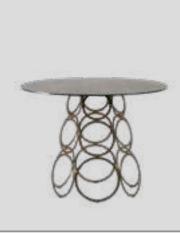

# Icona Dining Room

Metal parts will be placed on the legs of Icona Dining Room, where American walnut is used in wooden parts. Bright anthracite color is used on the lower part of the console, the upper parts of which are painted glass with a marble pattern. The glass used in the middle of the dining table and produced with the painting technique completes this harmony.

# Icona Dining Room

Icona Dining Room embodied with American walnut will feature metal parts on the legs. The products with black painted tempered glass on the upper items, when combined with the moires of the wood, catches a stylish harmony.

# Icona Dining Rroom

Icona Dining Room embodied with American walnut will feature metal parts on the legs. The products with black painted tempered glass on the upper items, when combined with the moires of the wood, catches a stylish harmony.