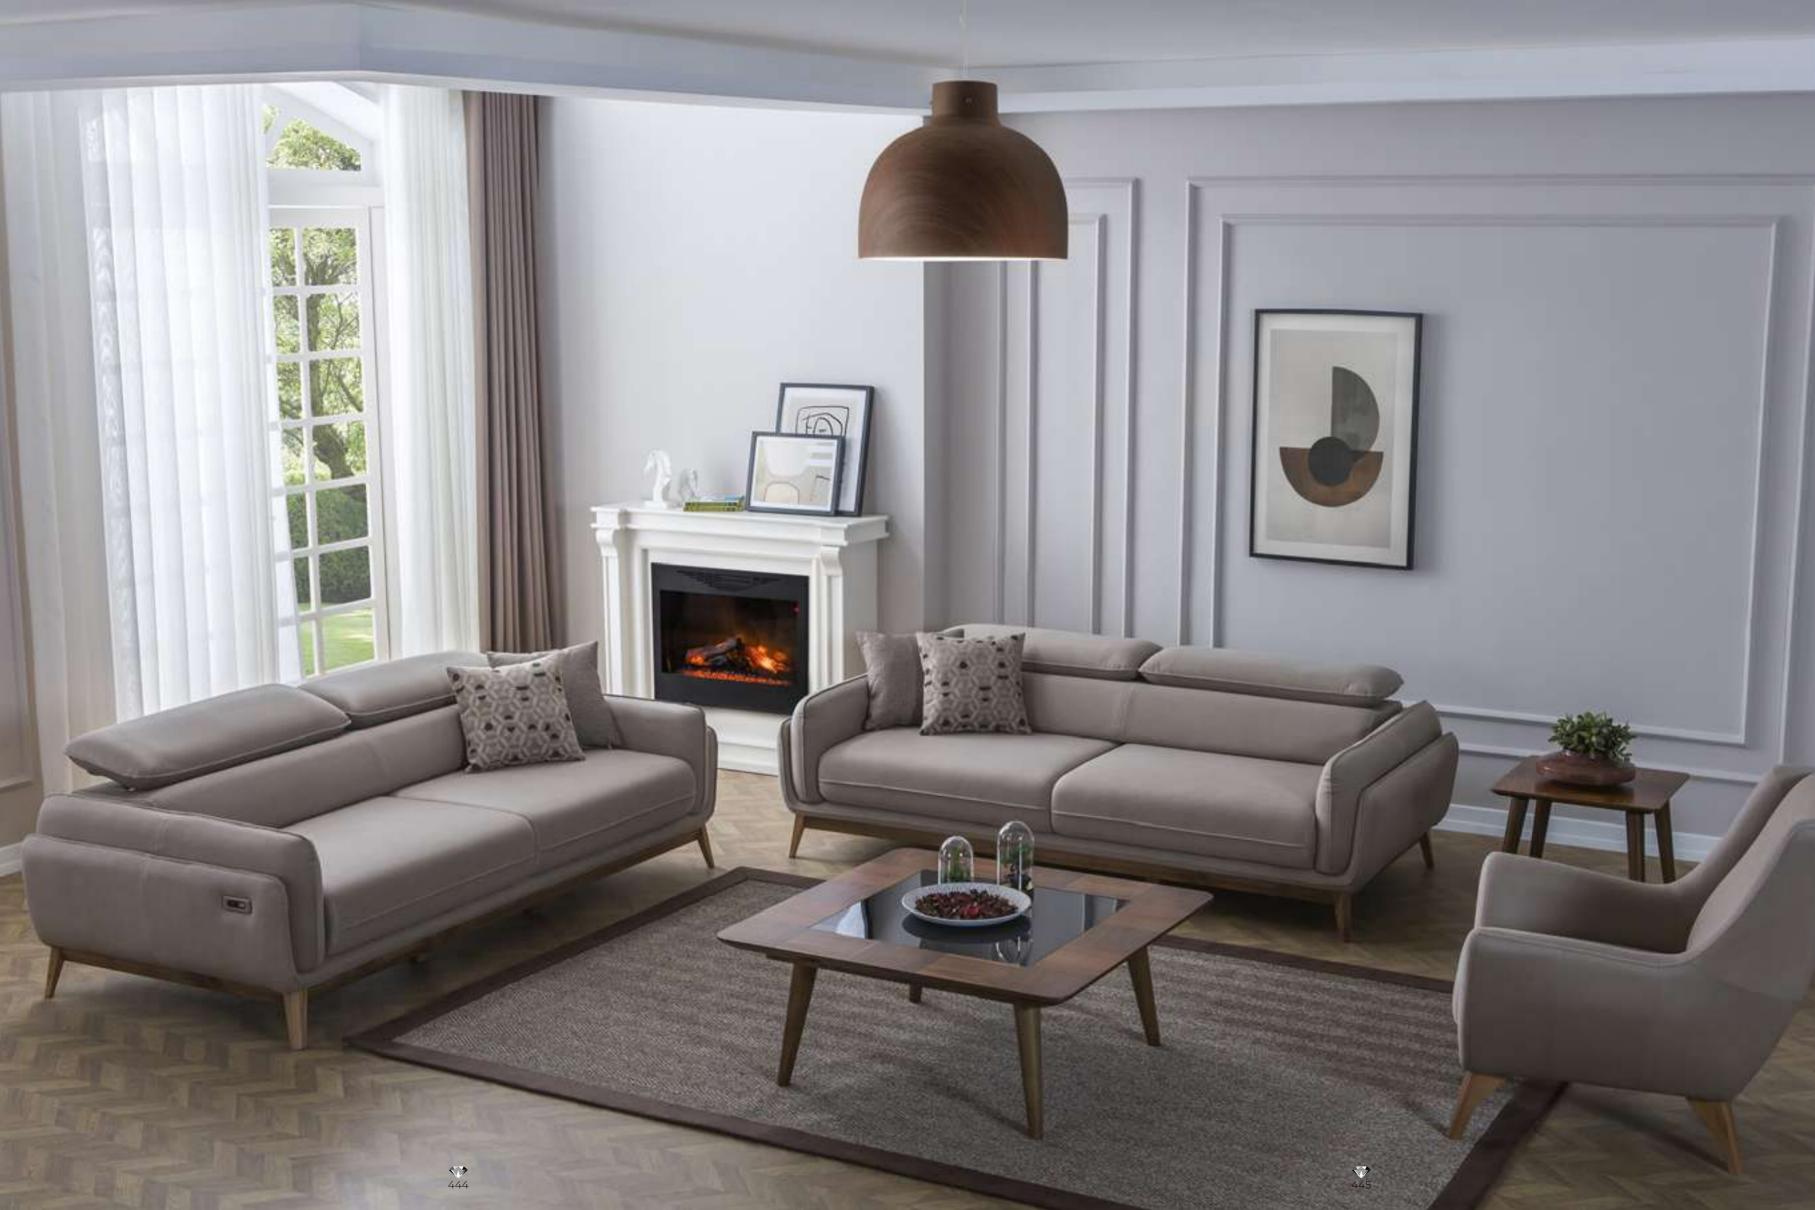

elax Armchair adorns its plain design with the harmony of wood and linen. Triangle coffee table, solid panel made of Turkish walnut; the seat frame is made of veneered MDF. At the same time, the advantages of beech wood are used in the seat frame and legs.





# Moll Sofa Set

Moll make a strong impression on the eye with its comfortable look while striking the balance between functionality and style. It offers functionality with its manual mechanism, adjustable headrests, charging unit and bed mechanism. It is upholstered with nubuck, which conforms to its shape with perfect aesthetics, thus providing optimum comfort. At the same time, the armchair brings the power of nature to your home with its beech timber frame that complements the painted natural wooden leas wooden legs.













#### Moll V.2 Corner Set

Moll make a strong impression on the eye with its comfortable look while striking the balance between functionality and style. The corner group with adjustable headrests with manual mechanism offers functionality with its charging unit and bed mechanism. It is upholstered with nubuck, which conforms to its shape with perfect aesthetics, thus providing optimum comfort. At the same time, the armchair brings the power of nature to your home with its beech timber frame that complements the painted natural wooden legs. Moll is waiting to meet you with two different versions as Vol2 and Vol4.











#### Moll V.4 Corner Set

Moll make a strong impression on the eye with its comfortable look while striking the balance between functionality and style. The corner gro