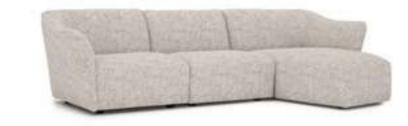

anically designed modules maximize comfort with their soft seating. Pablo, in which natural wooden legs are used, is covered with a bouclé fabric that gives a three-dimensional surface texture by being upholstered with sponges of different densities.







#### Pablo Relax

Pablo Armchair, which is a depiction of an opening flower, creates the most suitable configuration for the space and needs with its eight separate modules. The modules, which are furnished on every surface, are also pleasing to the eye on their own. In addition, these organically designed modules maximize comfort with their soft seating. Pablo, in which natural wooden legs are used, is covered with a bouclé fabric that gives a three-dimensional surface texture by being upholstered with sponges of different densities.







#### Marca Sofa Set

Drawing attention with its soft lines and curved edges, Marca Sofa gives your homes a distinct identity with its unique style. Ribs and metal accessories accompanying different types of fabric combinations emphasize the seat form. Marca maximizes its strength with the poplar plywood used in its frame and the supporting iron bar. High elasticity of the seat cushion.











# NILLS / ALL COLLECTION / MOSAIC

#### Mosaic Dining Room

Mosaic Dining Room, designed with inspiration from the strong stance of nature, impresses with its matte ceramic and graphite color coated glass surfaces. The collection is supported by metal legs and profiles, taking the durability to the next level. The dining table mechanism, which can be extendable with a single-sided, saves spa