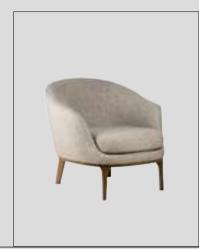

#### Alba Sofa Set

Alba, which means the light that appears before the sunrise, is preparing to enter your life as a symbol of new beginnings. While referring to the meaning of its name with its linear style of clarity and aesthetics, it improves the energy of the environment with the atmosphere it creates.

Alba Armchair demonstrates the importance given to the use of natural materials with its beech wood lathe feet and bouclé fabric with high cotton content; It offers a long service life with the use of beech timber and poplar plywood in its frames.