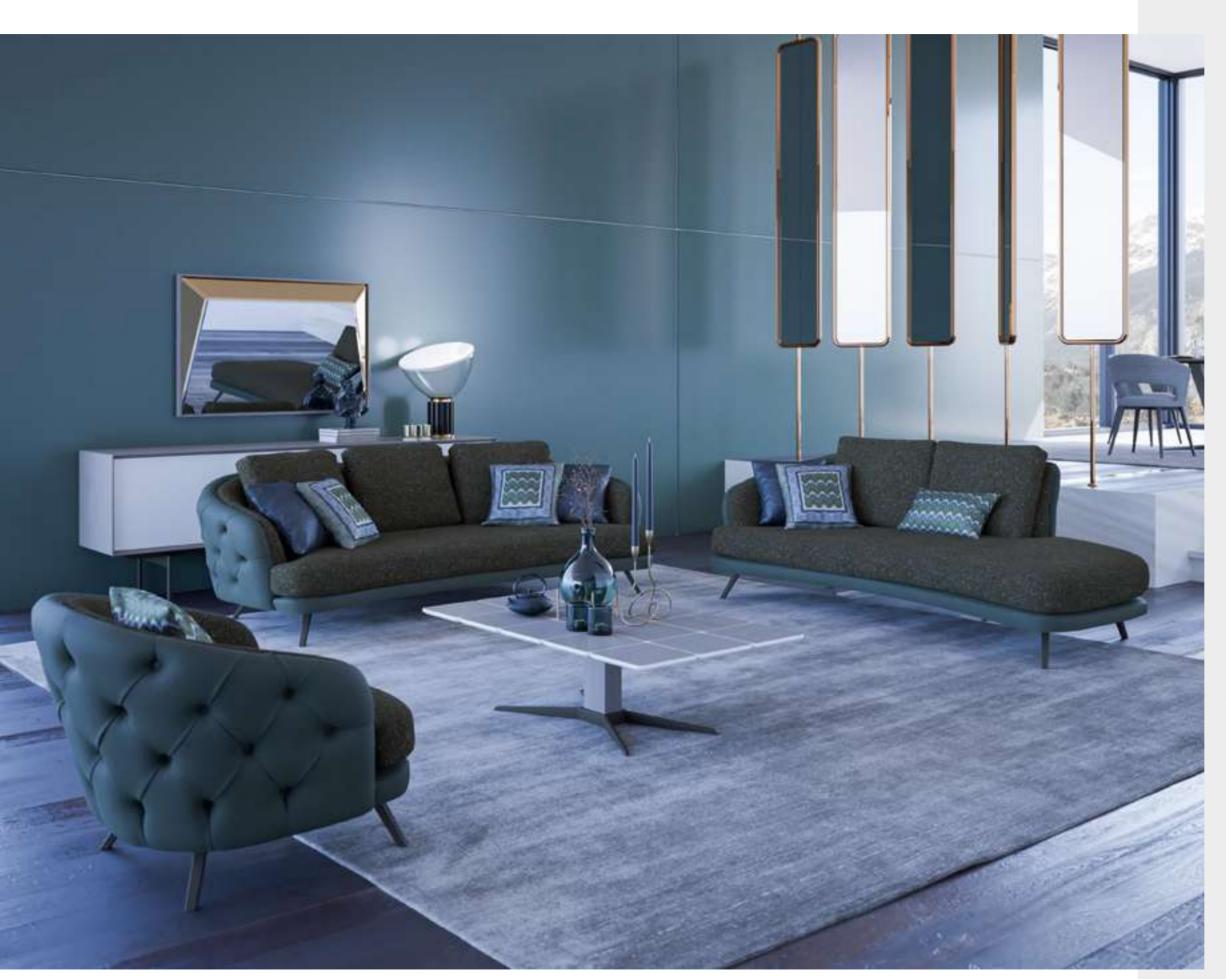

#### Alba Sofa Set

Alba, which means the light that appears before the sunrise, is preparing to enter your life as a symbol of new beginnings. While referring to the meaning of its name with its linear style of clarity and aesthetics, it improves the energy of the environment with the atmosphere it creates.

Alba Armchair demonstrates the importance given to the use of natural materials with its beech wood lathe feet and bouclé fabric with high cotton content; It offers a long service life with the use of beech timber and poplar plywood in its frames.