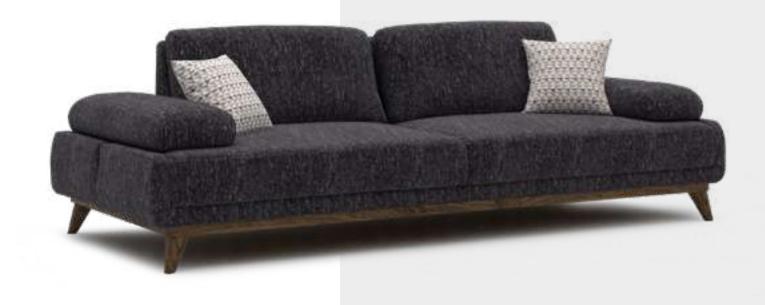

#### Recta V.1 Sofa Set

Recta Sofa, shaped on a flat platform, rises with matte metal legs. Comfortable cushions that allow you to spend a pleasant time are arranged and create a visual rhythm. Contrary to multiple seats, the round wing chair and side table break the stagnation of the rhythm and offer different usage areas. In addition, the linen fabric and stitches used in the throw pillows and cushions strengthen the harmony with a tone-on-tone stance. Its rigidity is maximized by the use of beech timber in its frame and the use of a supporting anchor bar in the sitting.

NILLS / ALL COLLECTION / RECTA