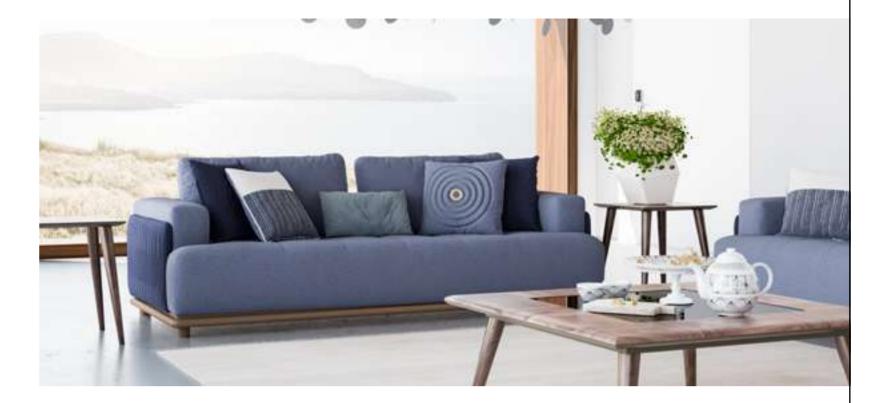

#### Recta V.1 Sofa Set

Recta Sofa, shaped on a flat platform, rises with matte metal legs. Comfortable cushions that allow you to spend a pleasant time are arranged and create a visual rhythm. Contrary to multiple seats, the round wing chair and side table break the stagnation of the rhythm and offer different usage areas. In addition, the linen fabric and stitches used in the throw pillows and cushions strengthen the harmony with a tone-on-tone stance. Its rigidity is maximized by the use of beech timber in its frame and the use of a supporting anchor bar in the sitting.

#### Recta V.2 Sofa Set

Recta Sofa, shaped on a flat platform, rises with matte metal legs. Comfortable cushions that allow you to spend a pleasant time are arranged and create a visual rhythm. Contrary to multiple seats, the round wing chair and side table break the stagnation of the rhythm and offer different usage areas. In addition, the linen fabric and stitches used in the throw pillows and cushions strengthen the harmony with a tone-on-tone stance. Its rigidity is maximized by the use of beech timber in its frame and the use of a supporting anchor bar in the sitting.

#### Recta V.3 Sofa Set

Recta Sofa, shaped on a flat platform, rises with matte metal legs. Comfortable cushions that allow you to spend a pleasant time are arranged and create a visual rhythm. Contrary to multiple seats, the round wing chair and side table break the stagnation of the rhythm and offer different usage areas. In addition, the linen fabric and stitches used in the throw pillows and cushions strengthen the harmony with a tone-on-tone stance. Its rigidity is maximized by the use of beech timber in its frame and the use of a supporting anchor bar in the sitting.