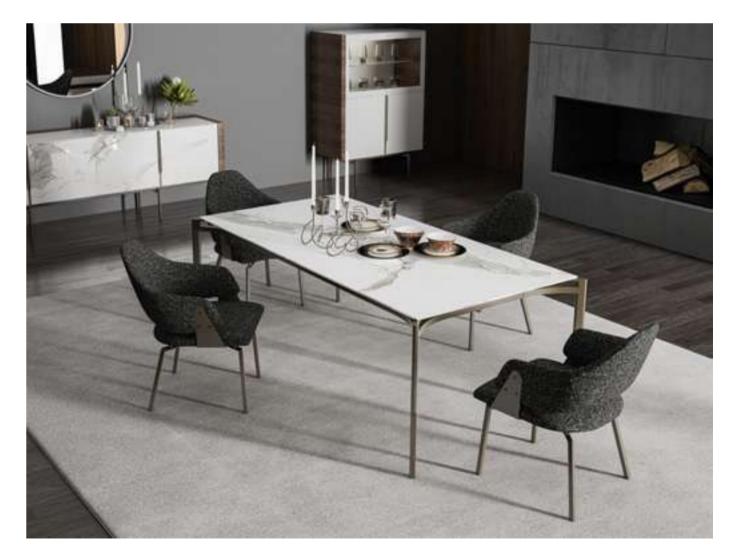

# Icona Dining Room

Metal parts will be placed on the legs of Icona Dining Room, where American walnut is used in wooden parts. Bright anthracite color is used on the lower part of the console, the upper parts of which are painted glass with a marble pattern. The glass used in the middle of the dining table and produced with the painting technique completes this harmony.

# Icona Dining Room

Icona Dining Room embodied with American walnut will feature metal parts on the legs. The products with black painted tempered glass on the upper items, when combined with the moires of the wood, catches a stylish harmony.

# Icona Dining Rroom

Icona Dining Room embodied with American walnut will feature metal parts on the legs. The products with black painted tempered glass on the upper items, when combined with the moires of the wood, catches a stylish harmony.