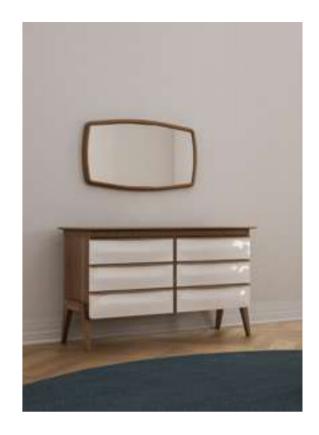

#### Icona Bedroom

Icona Bedroom, designed for you to get rid of all your tiredness and wake up with energy to the new day, is a candidate to be the center of attraction in your home with its comfort and functionality. Standing out with its vertical quilting workmanship and velvet-style fabric preference, the headboard completes the elegance of the bedsteads and nightstands. American walnut veneer is preferred for two-door sliding wardrobes. Bright anthracite color is used on the lower part of the dresser and drawers, as in the nightstands with marble pattern printed glass on them.