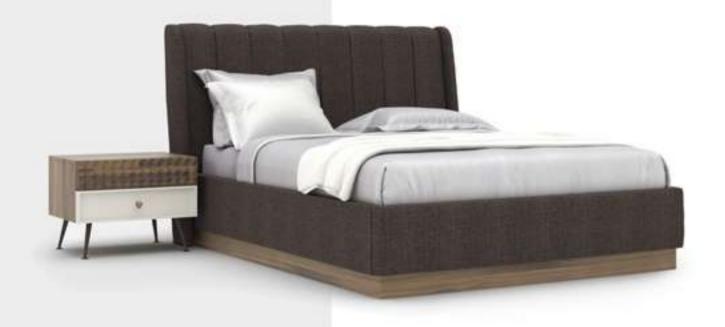

#### Alvin Bedroom

Alvin Bedroom surprises you with the combination of aesthetics and comfort it adds to your bedroom, the area where you reflect your personality the most. Representing an understated and simple elegance, the bedroom stands out with its originality that brings together the impressive textures and forms of nature. While the headboard, which has a timeless sense of elegance, manages to attract attention with its special quilted details; walnut veneer surfaces and anthracite mdf doors fit perfectly with the metal details on the legs.