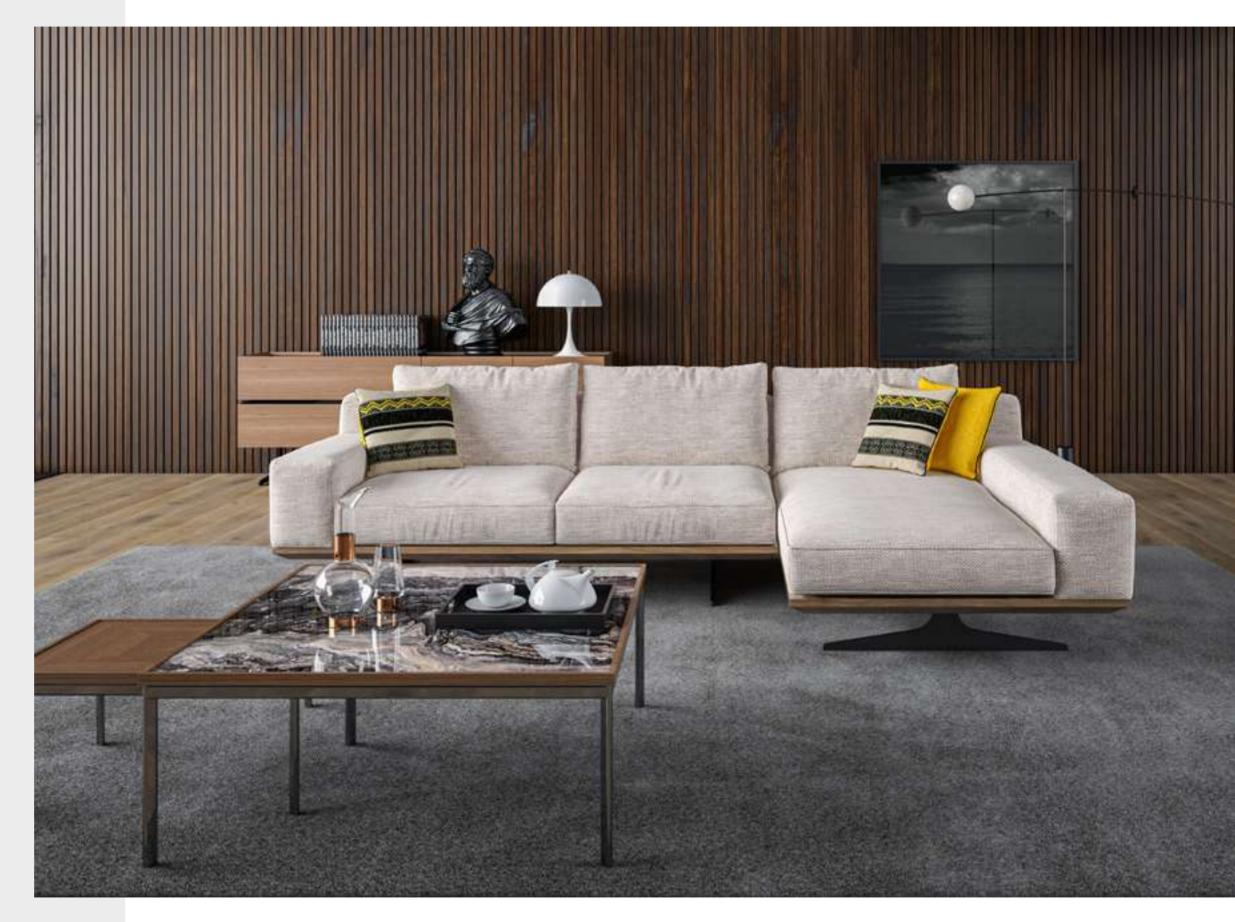

#### Icona Bedroom

Icona Bedroom, designed for you to get rid of all your tiredness and wake up with energy to the new day, is a candidate to be the center of attraction in your home with its comfort and functionality. Standing out with its vertical quilting workmanship and velvet-style fabric preference, the headboard completes the elegance of the bedsteads and nightstands. American walnut veneer is preferred for two-door sliding wardrobes. Bright anthracite color is used on the lower part of the dresser and drawers, as in the nightstands with marble pattern printed glass on them.