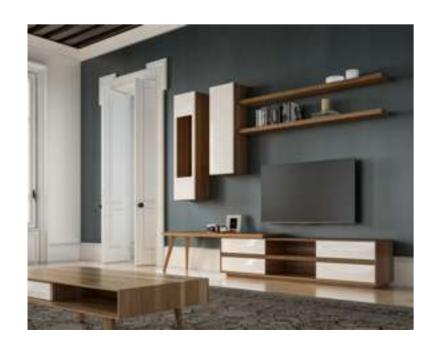

a Bedroom, which contains the provisions of modern and elegant lines in each piece, draws attention with its color harmony throughout the collection. Handles and legs made of natural wood gain visual integrity with their walnut veneer surfaces, and lacquered mdf lapels reveal the foreground. While the metal frame and body of the console provide high strength, decorative laths on the edges of the extendable table stand out.















The large and truly eye-catching multi-piece design of the Lima TV Unit appeals to those who have high expectations of functionality and aesthetics from a TV unit. Legs made of natural wood gain visual integrity with walnut veneer surfaces and highlight the lacquered mdf lapels. It creates different usage areas for your belongings with its storage areas.





### Kant Bedroom

The Kant Bedroom, which will make you feel special, offers a magnificent look with its black lacquer paint and brass tumbled details. Combining functionality with elegance, Kant offers a wide use of space behind the synchronized sliding mirrored glass doors used in the wardrobe.











#### Kant Bedroom

The Kant Bedroom, which will make you feel special, offers a magnificent look with its black lacquer paint and brass tumbled details. Combining functionality with elegance, Kant offers a wide use of space behind the synchronized sliding mirrored glass doors used in the wardrobe.





#### Kant Dining Room

Kant Dining, which will make you feel special, offers a view of the past with its extraordinary interpretation of classical woodwork and brass tumbled details.