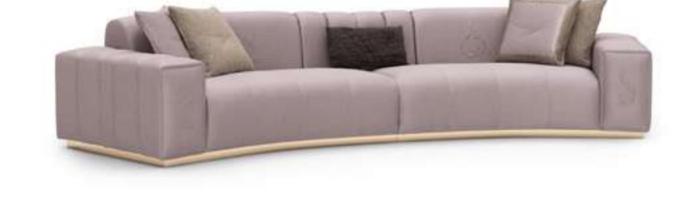

#### Recta V.1 Sofa Set

Recta Sofa, shaped on a flat platform, rises with matte metal legs. Comfortable cushions that allow you to spend a pleasant time are arranged and create a visual rhythm. Contrary to multiple seats, the round wing chair and side table break the stagnation of the rhythm and offer different usage areas. In addition, the linen fabric and stitches used in the throw pillows and cushions strengthen the harmony with a tone-on-tone stance. Its rigidity is maximized by the use of beech timber in its frame and the use of a supporting anchor bar in the sitting.

#### Recta V.2 Sofa Set

Recta Sofa, shaped on a flat platform, rises with matte metal legs. Comfortable cushions that allow you to spend a pleasant time are arranged and create a visual rhythm. Contrary to multiple seats, the round wing chair and side table break the stagnation of the rhythm and offer different usage areas. In addition, the linen fabric and stitches used in the throw pillows and cushions strengthen the harmony with a tone-on-tone stance. Its rigidity is maximized by the use of beech timber in its frame and the use of a supporting anchor bar in the sitting.

#### Recta V.3 Sofa Set

Recta Sofa, shaped on a flat platform, rises with matte metal legs. Comfortable cushions that allow you to spend a pleasant time are arranged and create a visual rhythm. Contrary to multiple seats, the round wing chair and side table break the stagnation of the rhythm and offer different usage areas. In addition, the linen fabric and stitches used in the throw pillows and cushions strengthen the harmony with a tone-on-tone stance. Its rigidity is maximized by the use of beech timber in its frame and the use of a supporting anchor bar in the sitting.