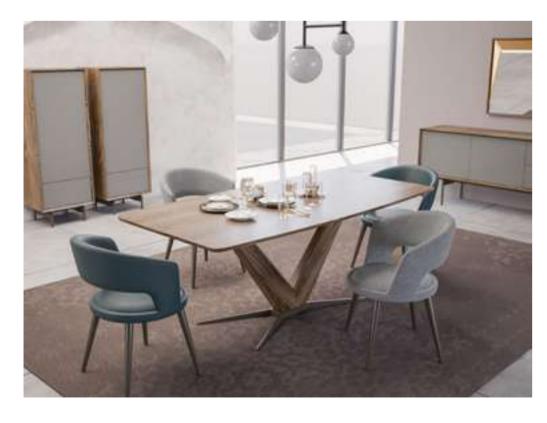

# Icona Dining Room

Metal parts will be placed on the legs of Icona Dining Room, where American walnut is used in wooden parts. Bright anthracite color is used on the lower part of the console, the upper parts of which are painted glass with a marble pattern. The glass used in the middle of the dining table and produced with the painting technique completes this harmony.

# Icona Dining Room

Icona Dining Room embodied with American walnut will feature metal parts on the legs. The products with black painted tempered glass on the upper items, when combined with the moires of the wood, catches a stylish harmony.

# Icona Dining Rroom

Icona Dining Room embodied with American walnut will feature metal parts on the legs. The products with black painted tempered glass on the upper items, when combined with the moires of the wood, catches a stylish harmony.