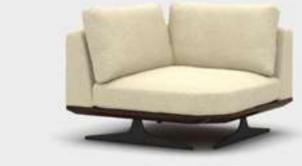

#### Recta V.1 Corner

Shaped on a flat platform, the Recta Corner rises with matte metal legs. Comfortable cushions that allow you to spend a pleasant time are arranged and create a visual rhythm. Side tables break the stagnation of the rhythm and offer different usage areas. In addition, the linen fabric and stitches used in the throw pillows and cushions strengthen the harmony with a tone-on-tone stance. Its rigidity is maximized by the use of beech timber in its skeleton and the use of a supporting anchor bar in the sitting.

#### Recta V.2 Corner

Shaped on a flat platform, the Recta Corner rises with matte metal legs. Comfortable cushions that allow you to spend a pleasant time are arranged and create a visual rhythm. Side tables break the stagnation of the rhythm and offer different usage areas. In addition, the linen fabric and stitches used in the throw pillows and cushions strengthen the harmony with a tone-on-tone stance. Its rigidity is maximized by the use of beech timber in its skeleton and the use of a supporting anchor bar in the sitting.

#### Recta V.3 Corner

Shaped on a flat platform, the Recta Corner rises with matte metal legs. Comfortable cushions that allow you to spend a pleasant time are arranged and create a visual rhythm. Side tables break the stagnation of the rhythm and offer different usage areas. In addition, the linen fabric and stitches used in the throw pillows and cushions strengthen the harmony with a tone-on-tone stance. Its rigidity is maximized by the use of beech timber in its skeleton and the use of a supporting anchor bar in the sitting.