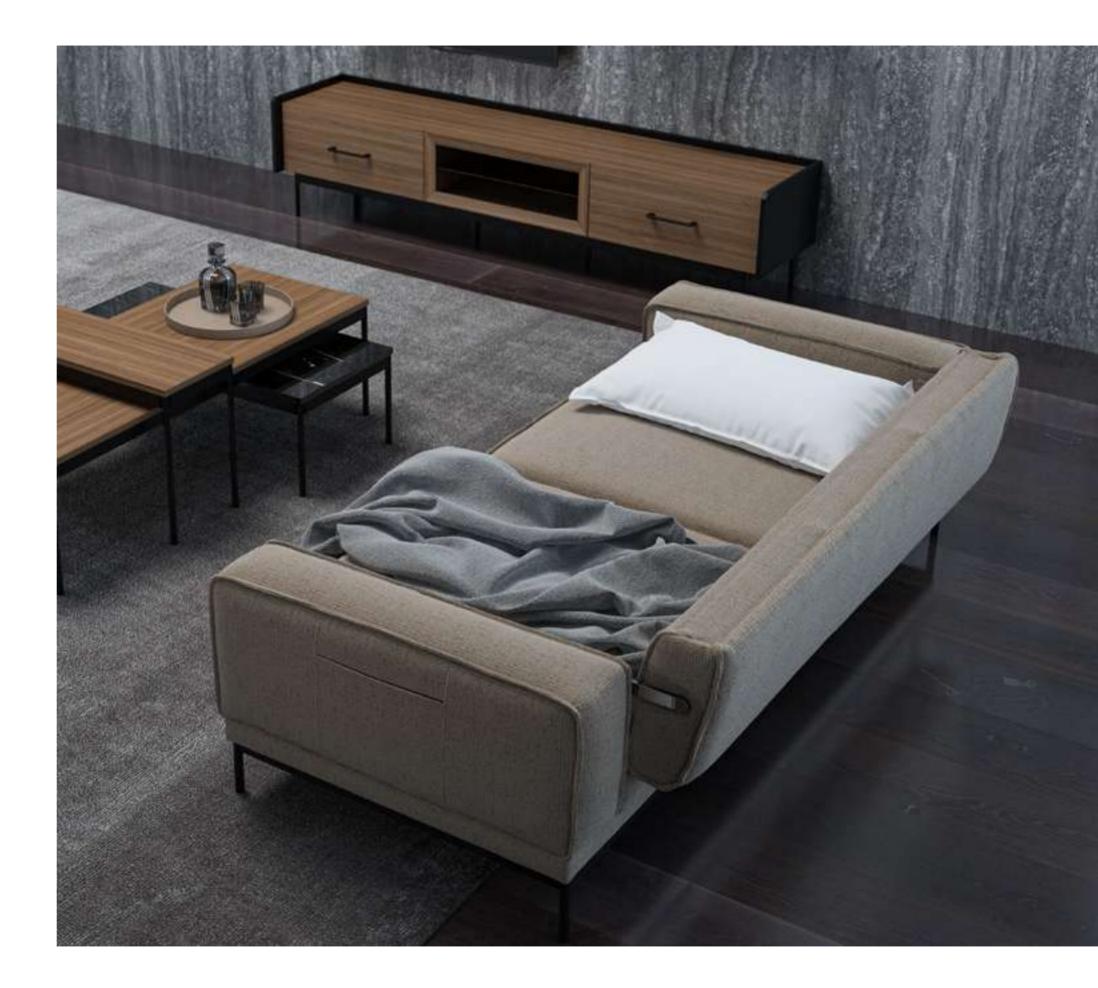

#### Recta V.1 Sofa Set

Recta Sofa, shaped on a flat platform, rises with matte metal legs. Comfortable cushions that allow you to spend a pleasant time are arranged and create a visual rhythm. Contrary to multiple seats, the round wing chair and side table break the stagnation of the rhythm and offer different usage areas. In addition, the linen fabric and stitches used in the throw pillows and cushions strengthen the harmony with a tone-on-tone stance. Its rigidity is maximized by the use of beech timber in its frame and the use of a supporting anchor bar in the sitting.