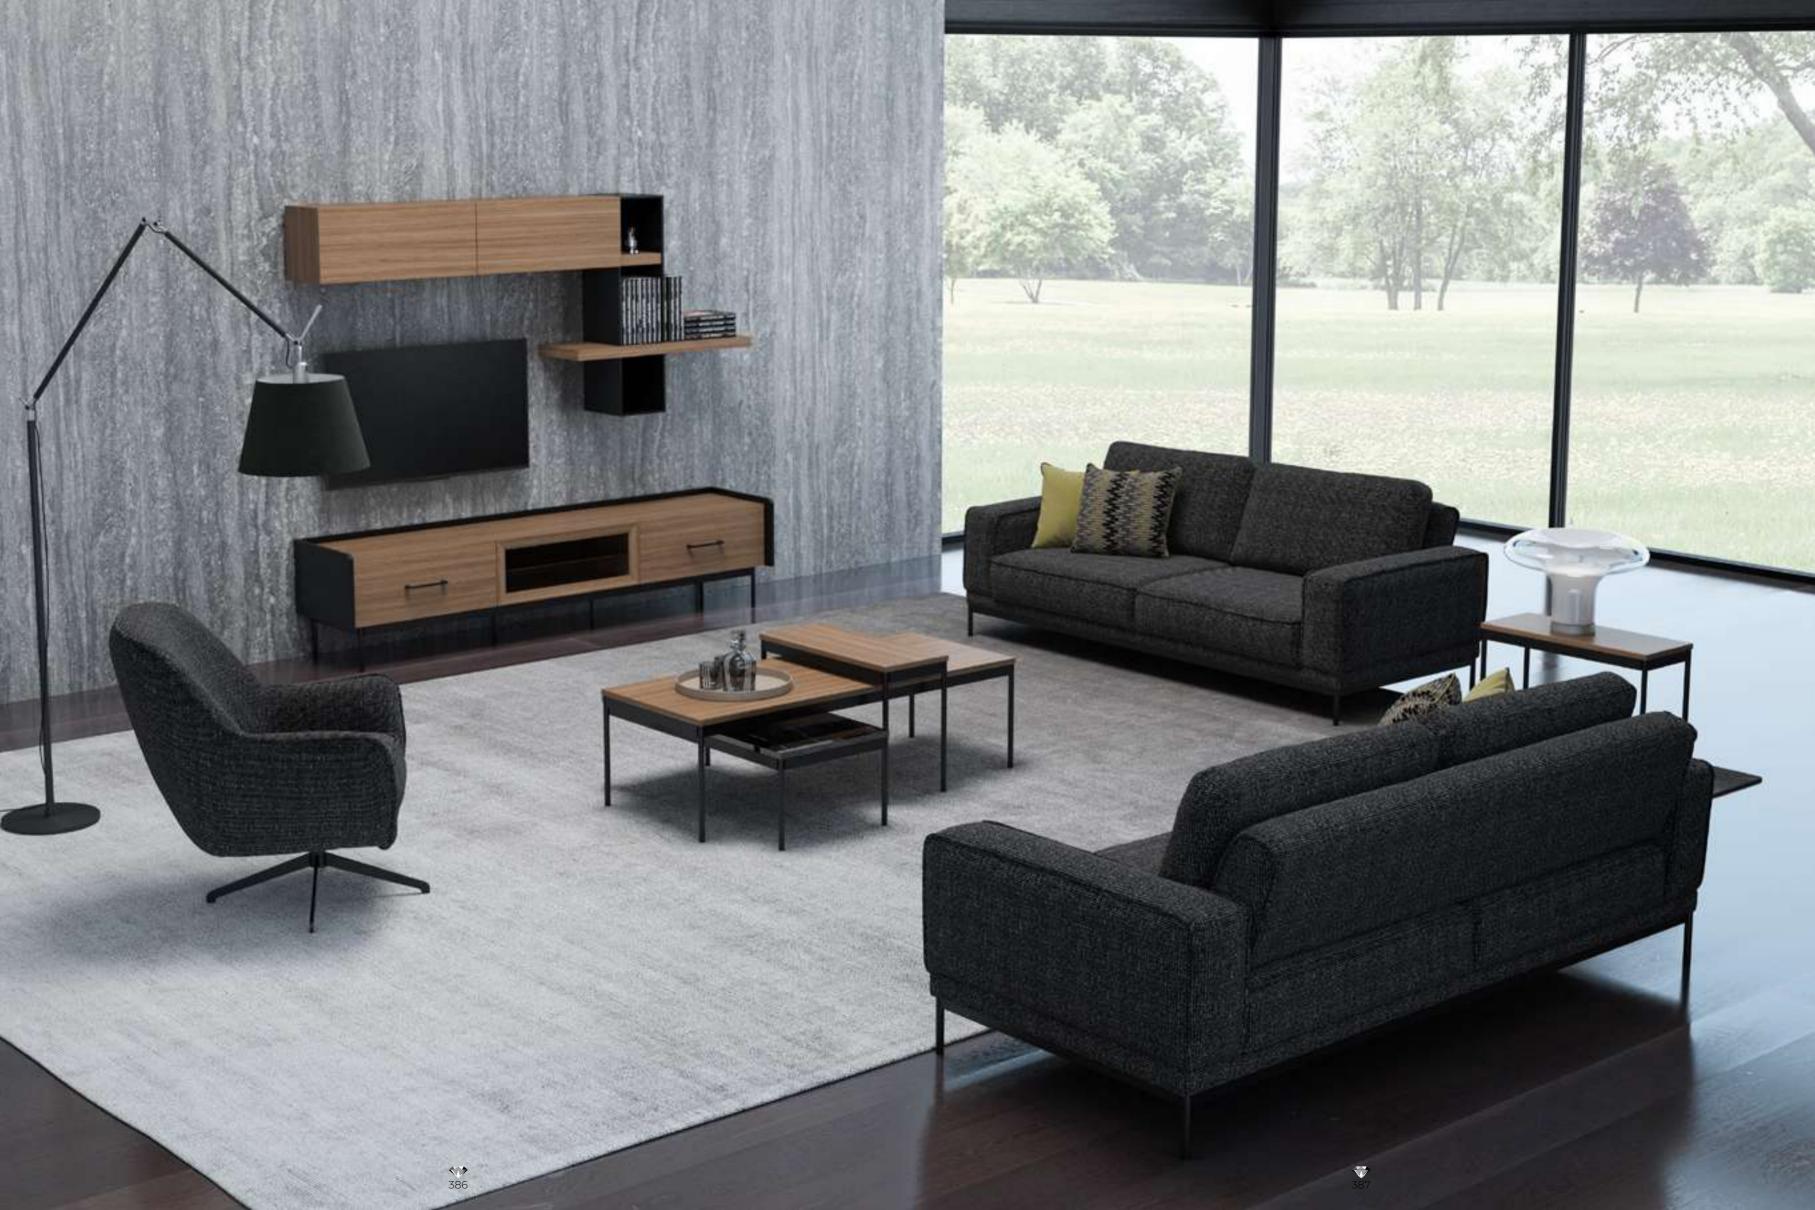

#### Recta V.1 Sofa Set

Recta Sofa, shaped on a flat platform, rises with matte metal legs. Comfortable cushions that allow you to spend a pleasant time are arranged and create a visual rhythm. Contrary to multiple seats, the round wing chair and side table break the stagnation of the rhythm and offer different usage areas. In addition, the linen fabric and stitches used in the throw pillows and cushions strengthen the harmony with a tone-on-tone stance. Its rigidity is maximized by the use of beech timber in its frame and the use of a supporting anchor bar in the sitting.

#### Recta V.2 Sofa Set

Recta Sofa, shaped on a flat platform, rises with matte metal legs. Comfortable cushions that allow you to spend a pleasant time are arranged and create a visual rhythm. Contrary to multiple seats, the round wing chair and side table break the stagnation of the rhythm and offer different usage areas. In addition, the linen fabric and stitches used in the throw pillows and cushions strengthen the harmony with a tone-on-tone stance. Its rigidity is maximized by the use of beech timber in its frame and the use of a supporting anchor bar in the sitting.

#### Recta V.3 Sofa Set

Recta Sofa, shaped on a flat platform, rises with matte metal legs. Comfortable cushions that allow you to spend a pleasant time are arranged and create a visual rhythm. Contrary to multiple seats, the round wing chair and side table break the stagnation of the rhythm and offer different usage areas. In addition, the linen fabric and stitches used in the throw pillows and cushions strengthen the harmony with a tone-on-tone stance. Its rigidity is maximized by the use of beech timber in its frame and the use of a supporting anchor bar in the sitting.