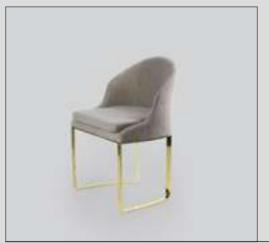

#### Lisa Dining Room

Produced using stainless metal and ocaliptus wood veneered, Lisa Dining Room adds a different perspective to luxury furniture design with its modern lines and avant-garde touches. Gold-plated metal decors and glossy surface finishes provide cleanliness to the collection. Eyecatcher table with sharp lines, consists of coated mdf surfaces.