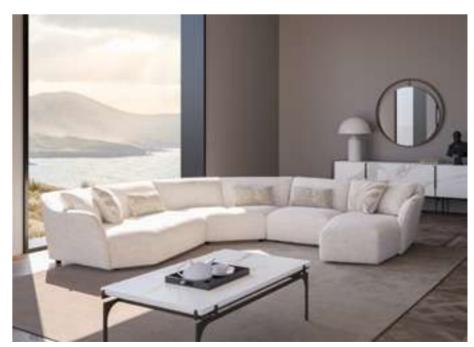

#### Recta V.1 Sofa Set

Recta Sofa, shaped on a flat platform, rises with matte metal legs. Comfortable cushions that allow you to spend a pleasant time are arranged and create a visual rhythm. Contrary to multiple seats, the round wing chair and side table break the stagnation of the rhythm and offer different usage areas. In addition, the linen fabric and stitches used in the throw pillows and cushions strengthen the harmony with a tone-on-tone stance. Its rigidity is maximized by the use of beech timber in its frame and the use of a supporting anchor bar in the sitting.

#### Recta V.1 Corner

Shaped on a flat platform, the Recta Corner rises with matte metal legs. Comfortable cushions that allow you to spend a pleasant time are arranged and create a visual rhythm. Side tables break the stagnation of the rhythm and offer different usage areas. In addition, the linen fabric and stitches used in the throw pillows and cushions strengthen the harmony with a tone-on-tone stance. Its rigidity is maximized by the use of beech timber in its skeleton and the use of a supporting anchor bar in the sitting.

#### Recta V.1 Relax

Shaped on a flat platform, Recta rises with matte metal legs. Comfortable cushions that allow you to spend a pleasant time are arranged and create a visual rhythm. The side table and the resting module break the monotony of the rhythm and offer different usage areas. In addition, the linen fabric and stitches used in the throw pillows and cushions strengthen the harmony with a tone-on-tone stance. Its rigidity is maximized by the use of beech timber in its frame and the use of a supporting anchor bar in the sitting.