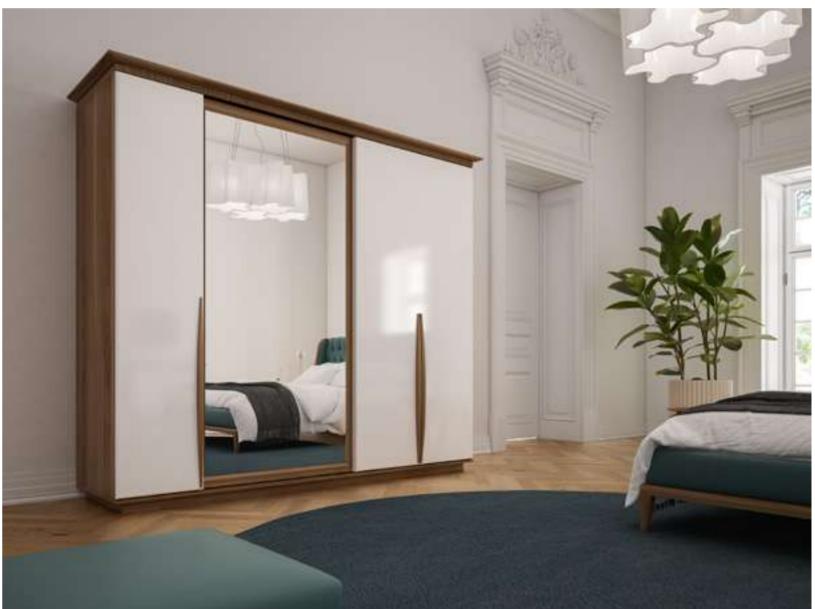

#### Icona Bedroom

Icona Bedroom, designed for you to get rid of all your tiredness and wake up with energy to the new day, is a candidate to be the center of attraction in your home with its comfort and functionality. Standing out with its vertical quilting workmanship and velvet-style fabric preference, the headboard completes the elegance of the bedsteads and nightstands. American walnut veneer is preferred for two-door sliding wardrobes. Bright anthracite color is used on the lower part of the dresser and drawers, as in the nightstands with marble pattern printed glass on them.