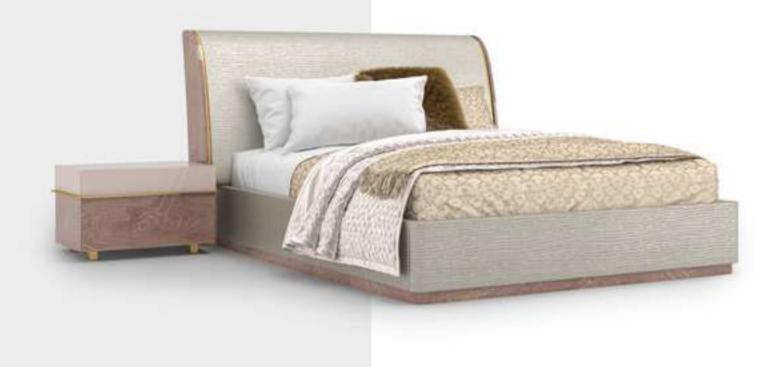

#### Icona Bedroom

Icona Bedroom, designed for you to get rid of all your tiredness and wake up with energy to the new day, is a candidate to be the center of attraction in your home with its comfort and functionality. Standing out with its vertical quilting workmanship and velvet-style fabric preference, the headboard completes the elegance of the bedsteads and nightstands. American walnut veneer is preferred for two-door sliding wardrobes. Bright anthracite color is used on the lower part of the dresser and drawers, as in the nightstands with marble pattern printed glass on them.