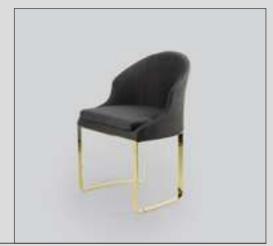

#### Gona Sofa Set

Gona, animating plain and modern lines with quilted upholstery; It is produced specially for those who want to make a difference in their living spaces. Gona has only linen fabric in one of the three seats and a combination of linen fabric and vegan leather in the other. Medium soft sponge is used in the mobile cushion and fiber filling materials are used in the back cushion. Smoked metal legs, beech timber frame, and supporting iron bar used in the seat frame, increase the durability to the next level.