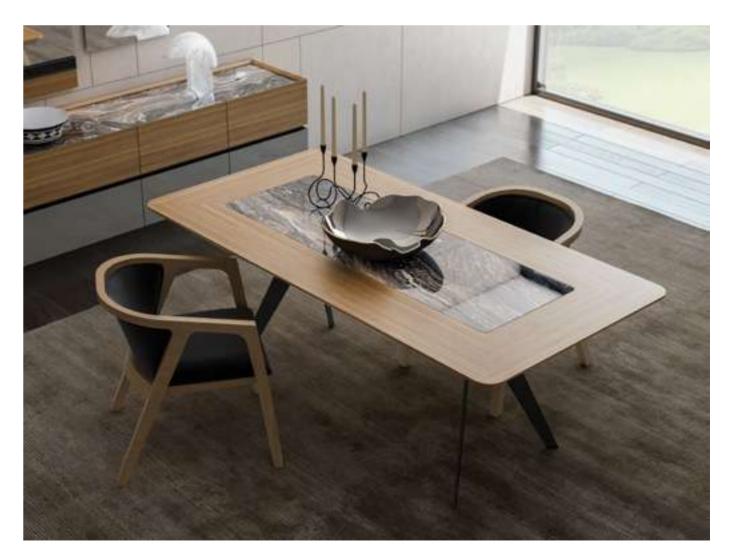

# Icona Dining Room

Metal parts will be placed on the legs of Icona Dining Room, where American walnut is used in wooden parts. Bright anthracite color is used on the lower part of the console, the upper parts of which are painted glass with a marble pattern. The glass used in the middle of the dining table and produced with the painting technique completes this harmony.

# Icona Dining Room

Icona Dining Room embodied with American walnut will feature metal parts on the legs. The products with black painted tempered glass on the upper items, when combined with the moires of the wood, catches a stylish harmony.

# Icona Dining Rroom

Icona Dining Room embodied with American walnut will feature metal parts on the legs. The products with black painted tempered glass on the upper items, when combined with the moires of the wood, catches a stylish harmony.