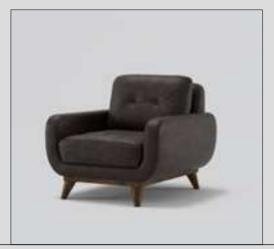

Available in four different versions, Rita has a simple and modern silhouette where the soft fabric texture is gracefully punctuated by thin metal legs. The open seat base creates an aesthetically pleasing angle with piping that accentuates the seat metal. The feature of being a bed by opening with the back mechanism in the triple sofa offers a practical solution that can be used in case of need. In its frame, beech timber and poplar plywood materials are used. In addition, the wing chair creates a nice composition with a metal spider leg with a swivel mechanism.

#### Rita V.2 Sofa Set

Available in four different versions, Rita has a simple and modern silhouette where the soft fabric texture is gracefully punctuated by thin metal legs. The open seat base creates an aesthetically pleasing angle with piping that accentuates the seat metal. The feature of being a bed by opening with the back mechanism in the triple sofa offers a practical solution that can be used in case of need. In its frame, beech timber and poplar plywood materials are used. In addition, the wing chair creates a nice composition with a metal spider leg with a swivel mechanism.

★→
376

Available in four different versions, Rita has a simp-Available in four different versions, Rita has a simple and modern silhouette where the soft fabric texture is gracefully punctuated by thin metal legs. The open seat base creates an aesthetically pleasing angle with piping that accentuates the seat metal. The feature of being a bed by opening with the back mechanism in the triple sofa offers a practical solution that can be used in case of need. In its frame, beech timber and poplar plywood materials are used. In addition, the wing chair creates a nice composition with a metal spider leg with a swivel mechanism.

#### Rita V.4

Available in four different versions, Rita has a simple and modern silhouette where the soft fabric texture is gracefully punctuated by thin metal legs. The open seat base creates an aesthetically pleasing angle with piping that accentuates the seat metal. The feature of being a bed by opening with the back mechanism in the triple sofa offers a practical solution that can be used in case of need. In its frame, beech timber and poplar plywood materials are used. In addition, the wing chair creates a nice composition with a metal spider leg with a swivel mechanism.