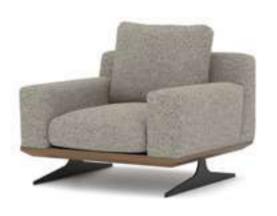

#### Recta V.1 Sofa Set

Recta Sofa, shaped on a flat platform, rises with matte metal legs. Comfortable cushions that allow you to spend a pleasant time are arranged and create a visual rhythm. Contrary to multiple seats, the round wing chair and side table break the stagnation of the rhythm and offer different usage areas. In addition, the linen fabric and stitches used in the throw pillows and cushions strengthen the harmony with a tone-on-tone stance. Its rigidity is maximized by the use of beech timber in its frame and the use of a supporting anchor bar in the sitting.

NILLS / ALL COLLECTION / RECTA