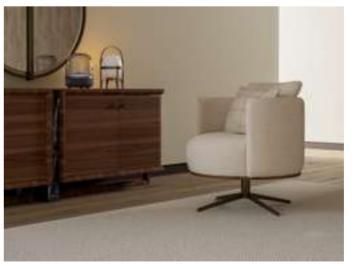

#### Aura V.1 Sofa Set

Offering a superior seating experience for your family and guests with its comfort and ergonomics, Aura Living set deserves all the appreciation with its visual design too. The armchair, which has two different versions, offers you the right to choose with different color and armchair options. Wooden armchair with curved plywood surrounding its back; The oval-shaped berjer, on the other hand, becomes unique with its rotating mechanism. Beech wood and profile frame are used in its production, Italian Walnut veneered MDF is used on the sides and frames of the seats, and linen and chenille linen fabric is used in its upholstery upholstery.

Aura Ahşap

230