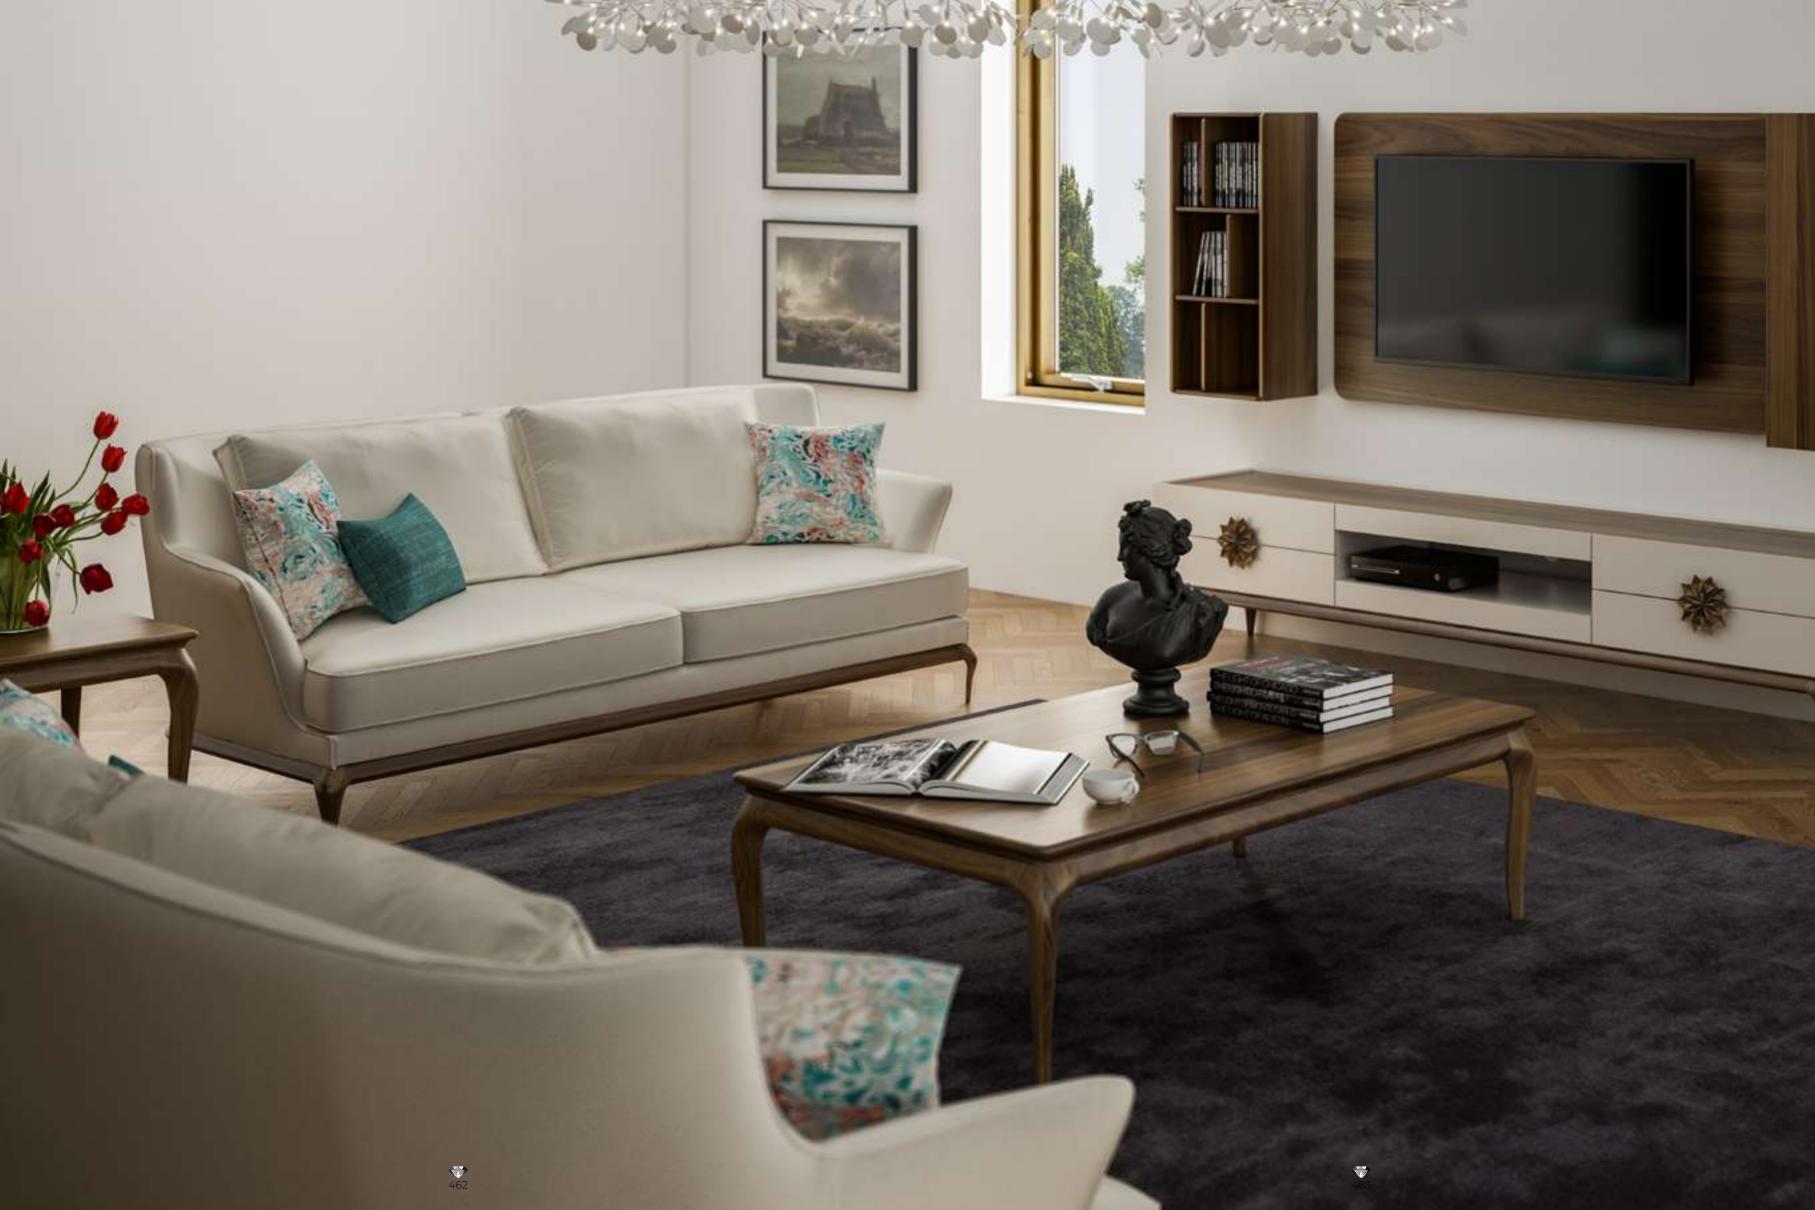

# Cleo Dining Room

Cleo Dining Room will be indispensable for your dining rooms with its modern and stylish design. This dazzling product, with its harmonious use of wood and metal, consists of four pieces: an elegant and stylish table, a useful console, stylish chairs and an elegant showcase.

#### Cleo Tv Unit

Cleo TV Unit adds a unique touch to your space by offering a perfect combination of contemporary design and functionality. Drawing attention with its stylish and modern details, Cleo reflects timeless elegance with its minimalist lines.

#### Cleo V.3 Sofa Set

Cleo Vol3 Sofa Set brings a special touch to your modern living spaces by combining aesthetics and comfort. This stylish sofa set stands out with its originality in design and comfort. Cleo Vol3 offers a perfect option to equip your home with a warm and inviting atmosphere.

Cleo Vol3, every detail of which has been carefully designed, reaches the peak of comfort with its large seating areas and ergonomic structure. While it adds a sophisticated atmosphere to your space with its elegant lines and modern touches, it offers its users an unforgettable seating experience. The materials that highlight the elegance and durability of the sofa set promise long-lasting