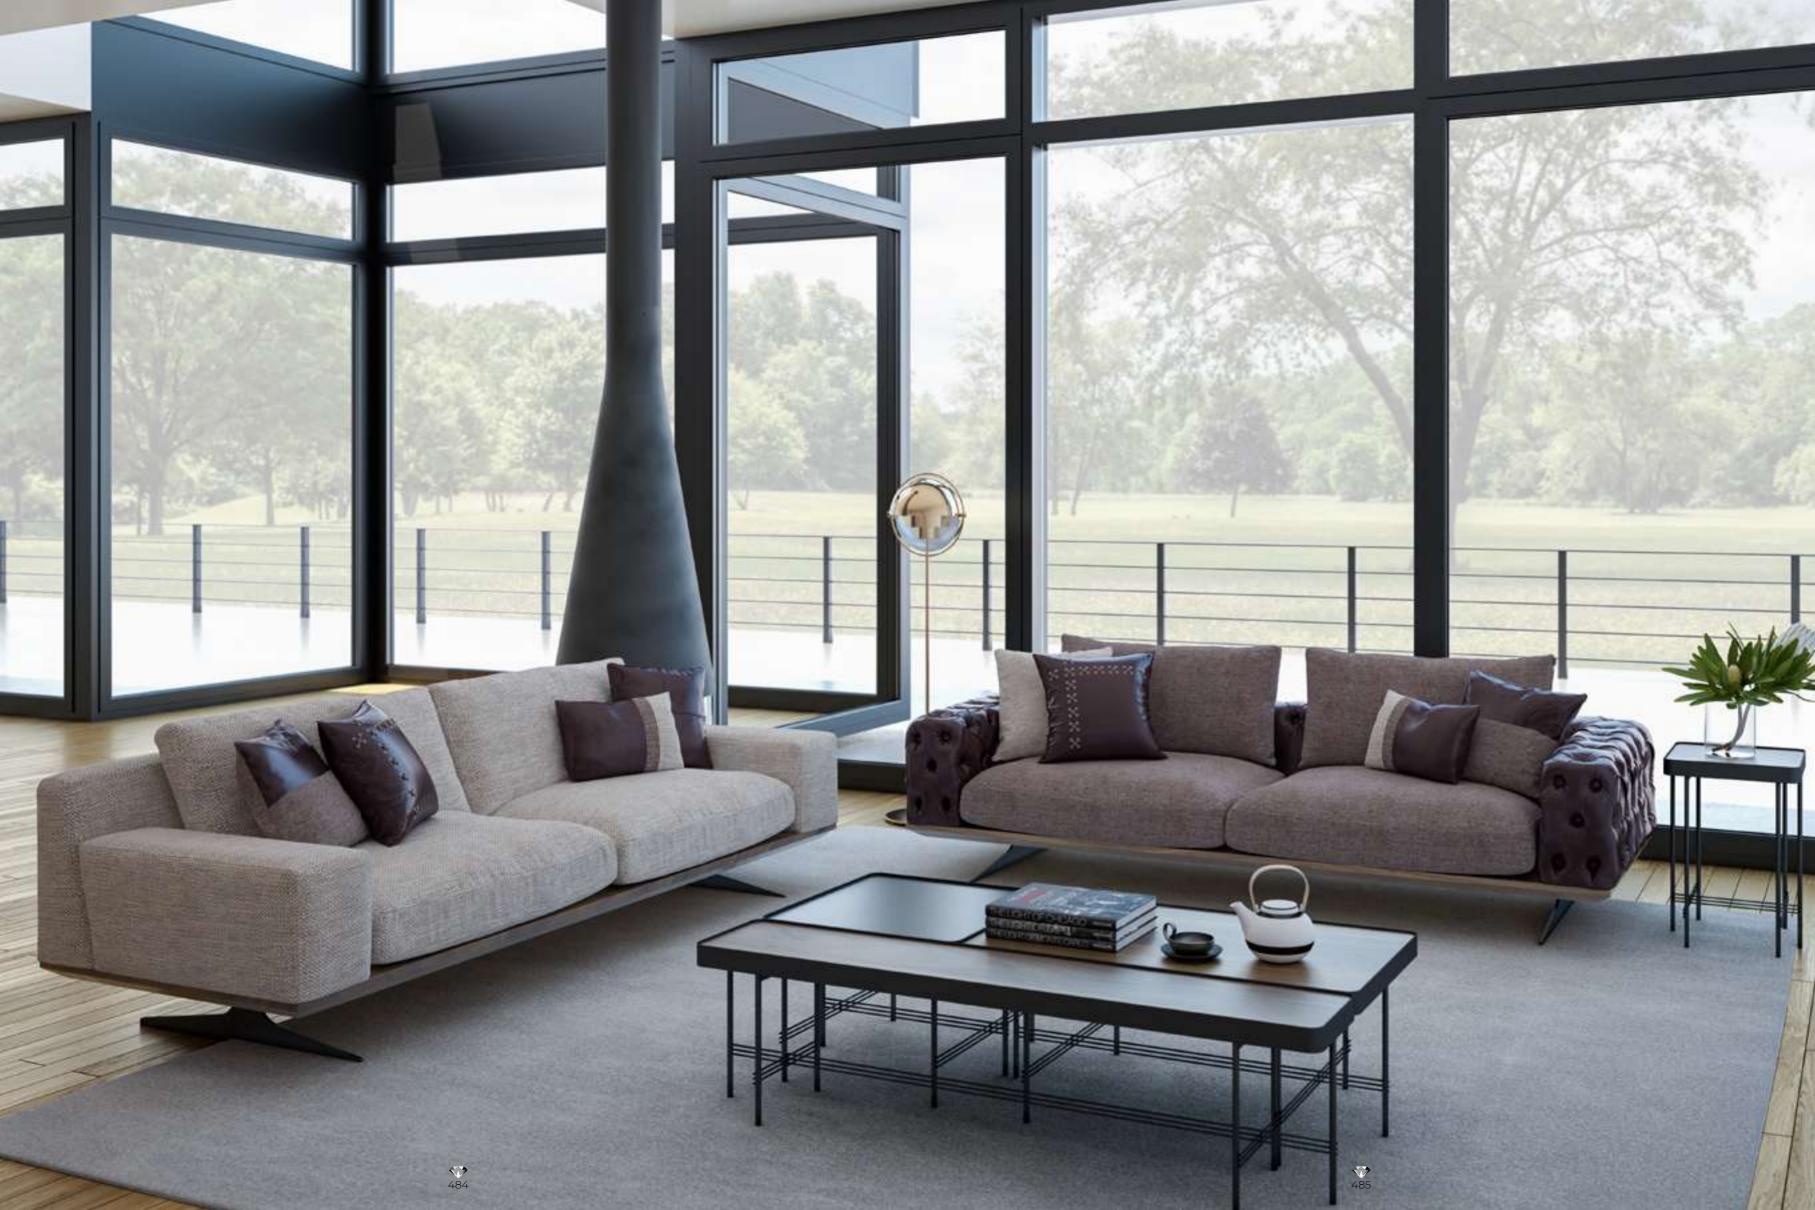

#### Cleo V.3 Sofa Set

Cleo Vol3 Sofa Set brings a special touch to your modern living spaces by combining aesthetics and comfort. This stylish sofa set stands out with its originality in design and comfort. Cleo Vol3 offers a perfect option to equip your home with a warm and inviting atmosphere.

Cleo Vol3, every detail of which has been carefully designed, reaches the peak of comfort with its large seating areas and ergonomic structure. While it adds a sophisticated atmosphere to your space with its elegant lines and modern touches, it offers its users an unforgettable seating experience. The materials that highlight the elegance and durability of the sofa set promise long-lasting

#### Cleo V.5 Sofa Set

Cleo Vol5 Sofa Set brings a special touch to your modern living spaces by combining aesthetics and comfort. This stylish sofa set stands out with its originality in design and comfort. Cleo Vol5 offers a perfect option to equip your home with a warm and inviting atmosphere.

Cleo Vol5, every detail of which has been carefully designed, reaches the peak of comfort with its large seating areas and ergonomic structure. While it adds a sophisticated atmosphere to your space with its elegant lines and modern touches, it offers its users an unforgettable seating experience. The materials that highlight the elegance and durability of the sofa set promise long-lasting use.