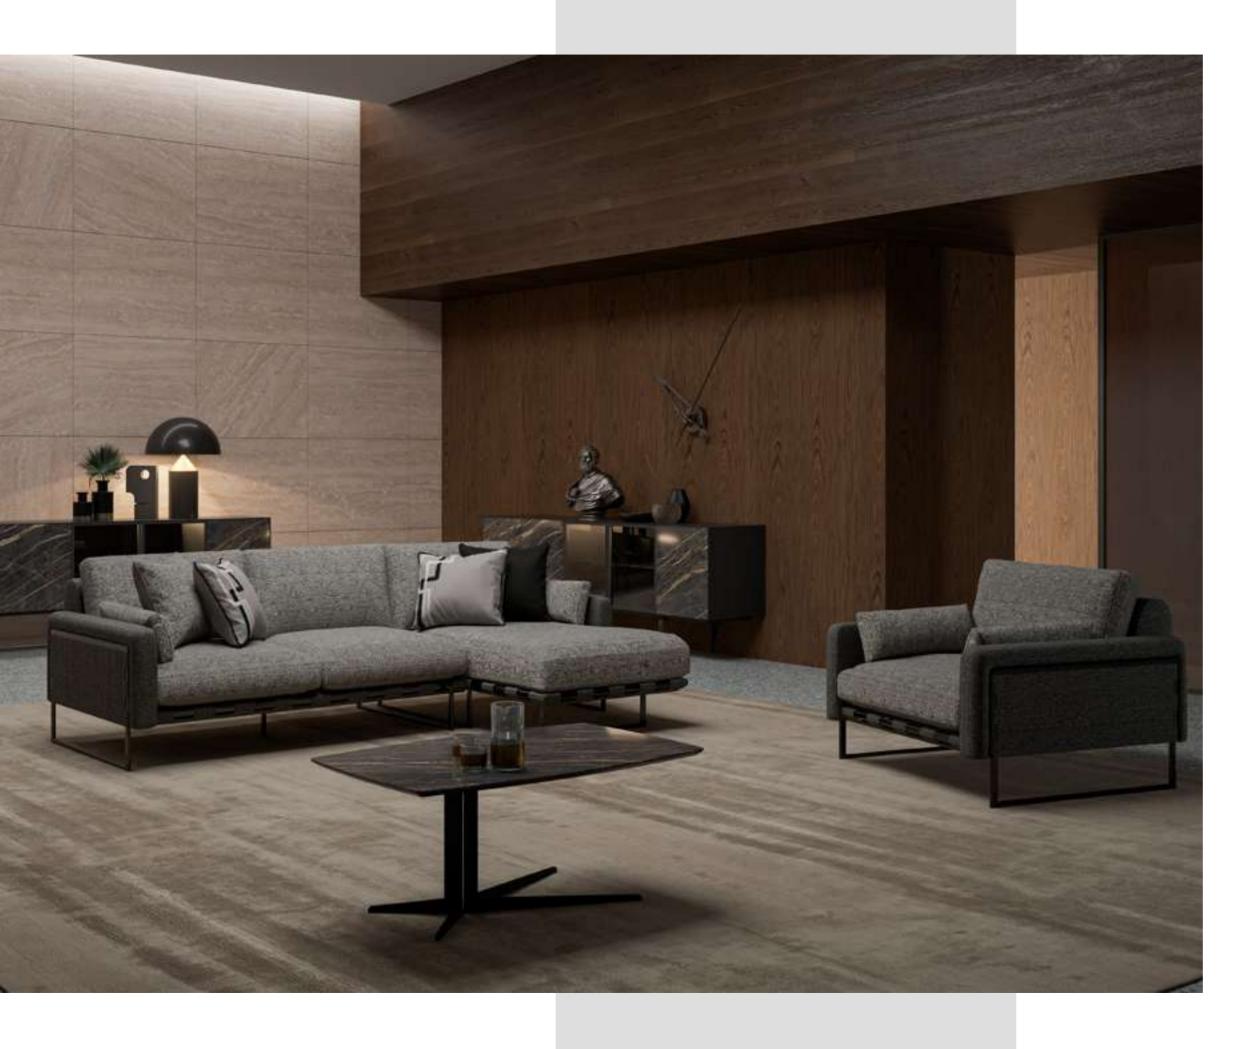

## Soho V.1 Corner

Soho Voll Corner brings the elegance and comfort of the urban lifestyle to your home. Standing out with its modern design approach, this corner set draws attention with its aesthetic details and comfort-oriented structure.

The stylish and sophisticated appearance of Soho Voll Corner adapts to any living space. This corner set, which draws attention with its minimalist lines and elegant details, is an ideal choice for those who embrace an urban lifestyle.