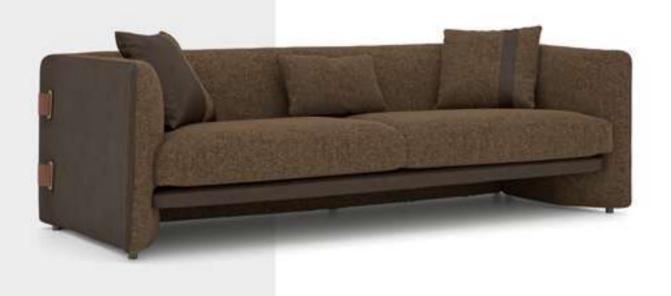

#### Aura V.1 Sofa Set

Offering a superior seating experience for your family and guests with its comfort and ergonomics, Aura Living set deserves all the appreciation with its visual design too. The armchair, which has two different versions, offers you the right to choose with different color and armchair options. Wooden armchair with curved plywood surrounding its back; The oval-shaped berjer, on the other hand, becomes unique with its rotating mechanism. Beech wood and profile frame are used in its production, Italian Walnut veneered MDF is used on the sides and frames of the seats, and linen and chenille linen fabric is used in its upholstery upholstery.

Aura Ahşap

230

#### Aura V.Ruba Sofa Set

Offering a superior seating experience for your family and guests with its comfort and ergonomics, Aura Seating Group deserves all appreciation with its visual design. The armchair, which has two different versions, offers you the right to choose with different colour and berjer options. The wooden armchair is characterised by the curved plywood wrapping its back and the oval armchair with its swivel mechanism. In its production, beech wood and profile frame, MDF lacquer on the seat side flaps, linen and chenille linen fabric are used in its uppelstant. upholstery.

Aura Ahşap

234

235