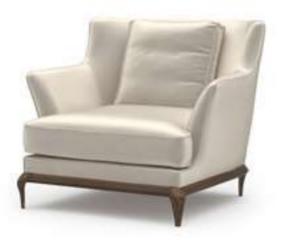

#### Alba Sofa Set

Alba, which means the light that appears before the sunrise, is preparing to enter your life as a symbol of new beginnings. While referring to the meaning of its name with its linear style of clarity and aesthetics, it improves the energy of the environment with the atmosphere it creates.

Alba Armchair demonstrates the importance given to the use of natural materials with its beech wood lathe feet and bouclé fabric with high cotton content; It offers a long service life with the use of beech timber and poplar plywood in its frames.