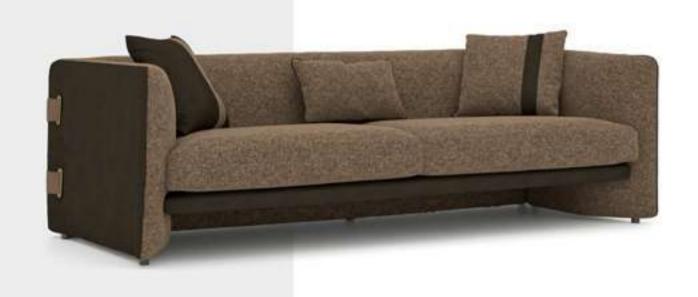

#### Cleo V.3 Sofa Set

Cleo Vol3 Sofa Set brings a special touch to your modern living spaces by combining aesthetics and comfort. This stylish sofa set stands out with its originality in design and comfort. Cleo Vol3 offers a perfect option to equip your home with a warm and inviting atmosphere.

Cleo Vol3, every detail of which has been carefully designed, reaches the peak of comfort with its large seating areas and ergonomic structure. While it adds a sophisticated atmosphere to your space with its elegant lines and modern touches, it offers its users an unforgettable seating experience. The materials that highlight the elegance and durability of the sofa set promise long-lasting