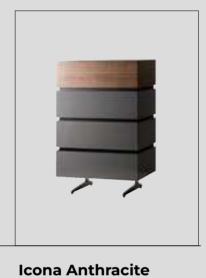

#### Icona Bedroom

Icona Bedroom, designed for you to get rid of all your tiredness and wake up with energy to the new day, is a candidate to be the center of attraction in your home with its comfort and functionality. Standing out with its vertical quilting workmanship and velvet-style fabric preference, the headboard completes the elegance of the bedsteads and nightstands.

#### Icona Bedroom

American walnut veneer is preferred for two-door sliding wardrobes. Bright anthracite color is used on the lower part of the dresser and drawers, as in the nightstands with marble pattern printed glass on them.