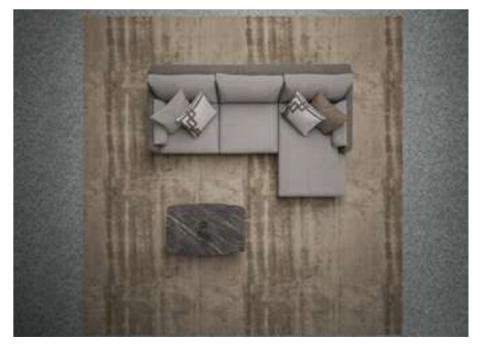

## Soho V.1 Corner

Soho Voll Corner brings the elegance and comfort of the urban lifestyle to your home. Standing out with its modern design approach, this corner set draws attention with its aesthetic details and comfort-oriented structure.

The stylish and sophisticated appearance of Soho Voll Corner adapts to any living space. This corner set, which draws attention with its minimalist lines and elegant details, is an ideal choice for those who embrace an urban lifestyle.