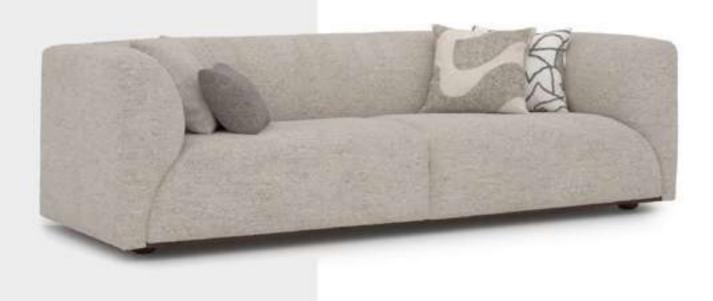

#### Alba Sofa Set

Alba, which means the light that appears before the sunrise, is preparing to enter your life as a symbol of new beginnings. While referring to the meaning of its name with its linear style of clarity and aesthetics, it improves the energy of the environment with the atmosphere it creates.

Alba Armchair demonstrates the importance given to the use of natural materials with its beech wood lathe feet and bouclé fabric with high cotton content; It offers a long service life with the use of beech timber and poplar plywood in its frames.