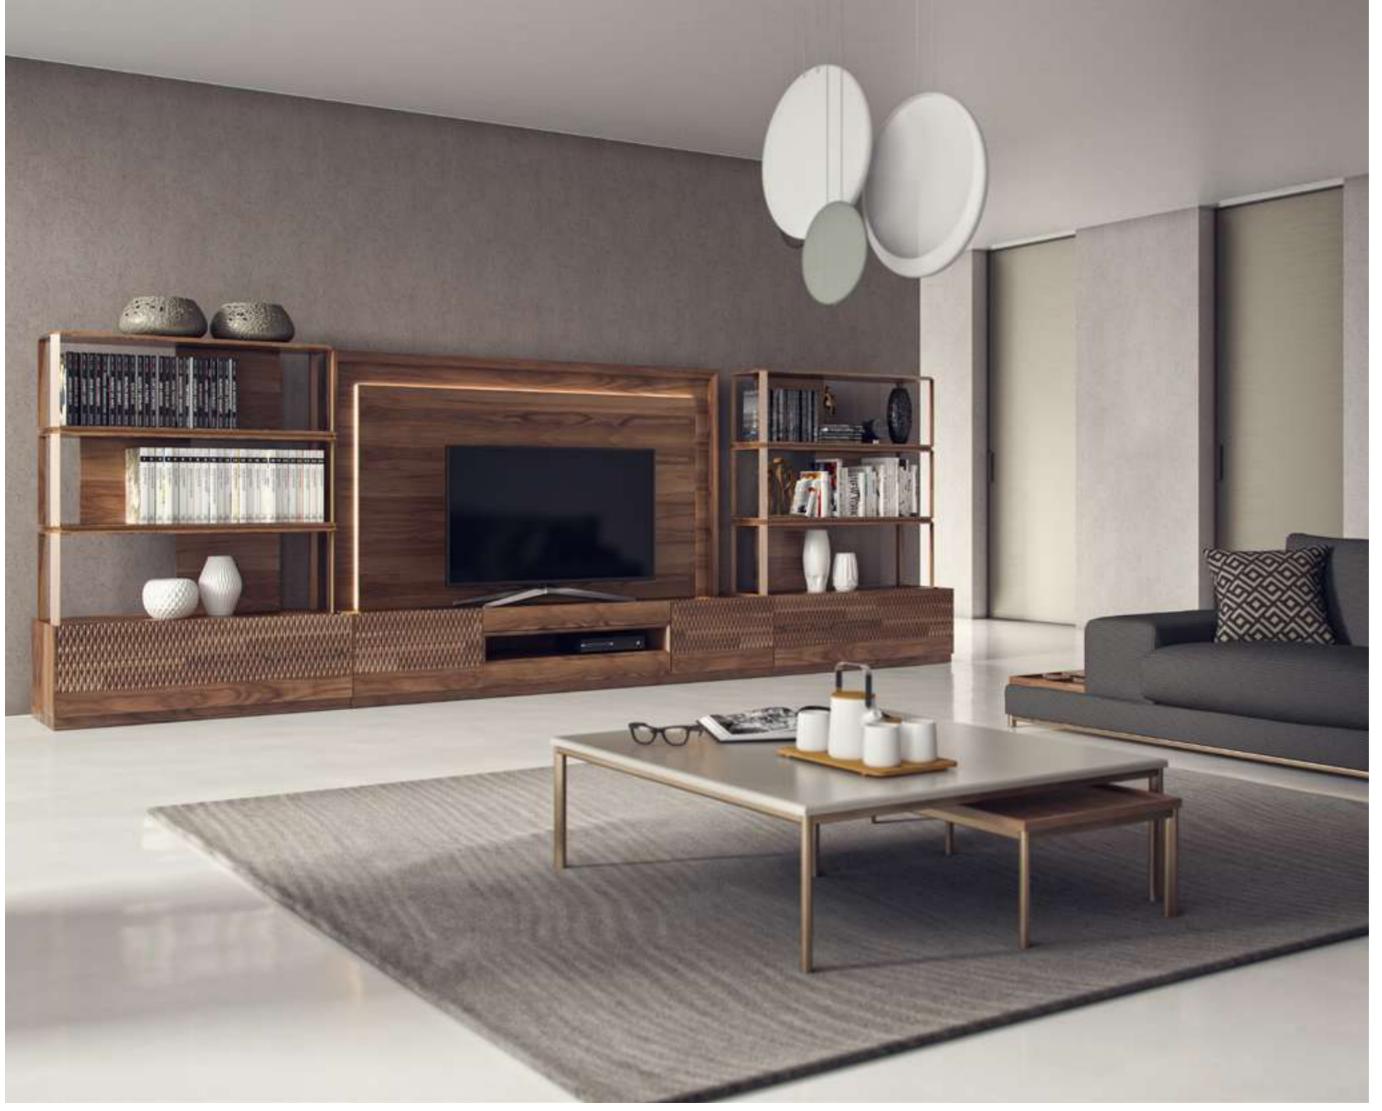

#### Cleo Tv Unit

Cleo TV Unit adds a unique touch to your space by offering a perfect combination of contemporary design and functionality. Drawing attention with its stylish and modern details, Cleo reflects timeless elegance with its minimalist lines.

The special coating used on the body of the unit adds a sophisticated atmosphere to your space and offers a clean and tidy appearance. CNC machined details and elegant metal legs give the Cleo TV Unit a unique character.