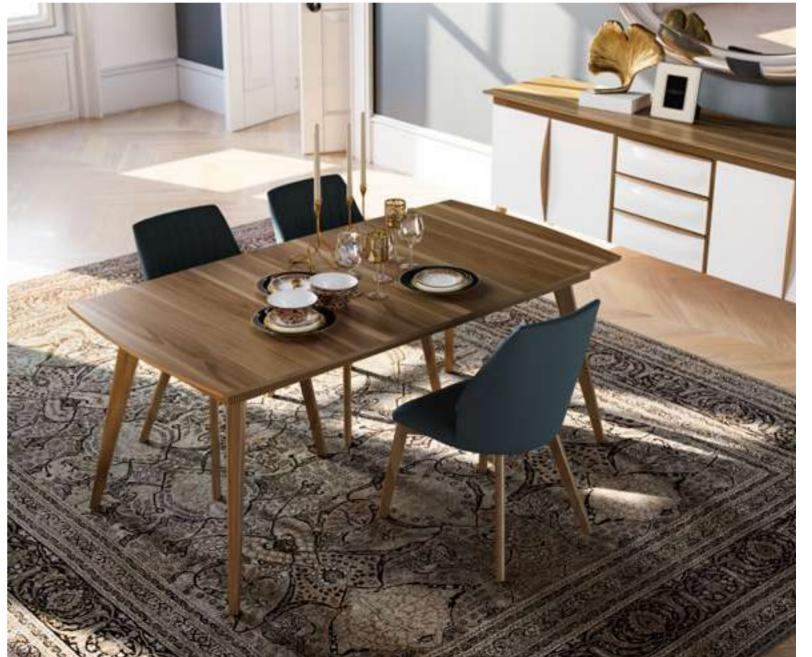

# Cleo Dining Room

Cleo Dining Room will be indispensable for your dining rooms with its modern and stylish design. This dazzling product, with its harmonious use of wood and metal, consists of four pieces: an elegant and stylish table, a useful console, stylish chairs and an elegant showcase.