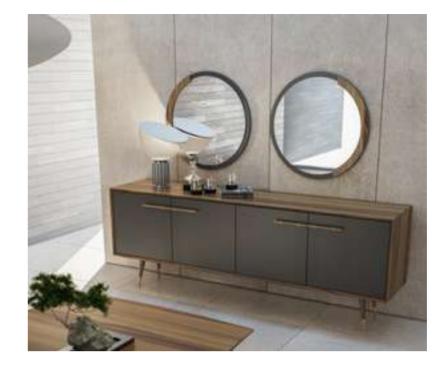

# Cleo Dining Room

Cleo Dining Room will be indispensable for your dining rooms with its modern and stylish design. This dazzling product, with its harmonious use of wood and metal, consists of four pieces: an elegant and stylish table, a useful console, stylish chairs and an elegant showcase.

#### Cleo Tv Unit

Cleo TV Unit adds a unique touch to your space by offering a perfect combination of contemporary design and functionality. Drawing attention with its stylish and modern details, Cleo reflects timeless elegance with its minimalist lines.

The special coating used on the body of the unit adds a sophisticated atmosphere to your space and offers a clean and tidy appearance. CNC machined details and elegant metal legs give the Cleo TV Unit a unique character.