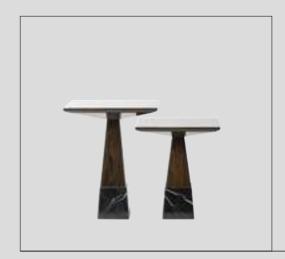

*Pralin V.1**W:87 D:90 H:82



Pralin No Seam W:87 D:90 H:82



**Artı** W:73 D:73 H:75



**Aura Wood** W:86 D:80 H:87



Aura Wood Ruba W:86 D:80 H:87



**Alba** W:94 D:80 H:72



**Mizu** W:77 D:86 H:84



**Griffino** W:85 D:85 H:90

#### Bergere



**Icona V.1** W:74 D:85 H:84



**Icona V.2** W:74 D:85 H:84



**Icona V.3** W:74 D:85 H:84



**Duo V.2** W:65 D:86 H:85



**Duo V.3** W:65 D:86 H:85



**Mono** W:73 D:76 H:78



**Vesta**W:70 D:80 H:95



**Vesta V.2** W:70 D:80 H:95



**Gold** W:78 D:90 H:95

#### Bergere



**Orloy V.1** W:90 D:85 H:70



**Orloy V.2** W:90 D:85 H:70



**Mila** W:90 D:75 H:79



**Lisa V.1** W:85 D:90 H:90



**Lisa V.2** W:85 D:90 H:90



**Zen V.2** W:75 D:70 H:100



**Duo V.1** W:65 D:86 H:85



**Recta**W:82 D:80 H:88

#### **Coffee Table**



**Kira V.1 Side Table**W:42 D:42 H:53
W:38 D:38 H:45



**Kira V.2 Side Table**W:42 D:42 H:53
W:38 D:38 H:45



**Kira V.3 American Walnut**W:42 D:42 H:53
W:38 D:38H:45



**Kira V.4 Okalibtus A.B** W:42 D:42 H:53 W:38 D:38 H:45



**Elegant Coffee Table** W:150 D:70 H:36



**Elegant Service** W:70 D:38 H:57



Elegant Nesting Table
Big W:50 D:45 H:62
Medium W:49 D:41 H:52
Small W:47 D:37 H:43



**Renzo Coffee Table** W:101 D:101 H:42

Renzo Side Table W:71 D:46 H:34



Renzo Nesting Table Big W:45 D:50 H:62 Medium W:41 D:48 H:42 Small W:37 D:46 H:43



**Alvin Coffee Table** W:140 D:75 H:43



**Alvin Side Table** W:50 D:50 H:53



**Cleo Coffee Table** W:120 D:120 H:43



**Cleo Side Table Icona Coffee Table** W:54 D:54 H:55 W:101 D:101 H:42



**Icona C.Table Marble Texture** W:105