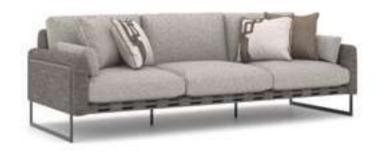

#### Cleo V.3 Sofa Set

Cleo Vol3 Sofa Set brings a special touch to your modern living spaces by combining aesthetics and comfort. This stylish sofa set stands out with its originality in design and comfort. Cleo Vol3 offers a perfect option to equip your home with a warm and inviting atmosphere.

Cleo Vol3, every detail of which has been carefully designed, reaches the peak of comfort with its large seating areas and ergonomic structure. While it adds a sophisticated atmosphere to your space with its elegant lines and modern touches, it offers its users an unforgettable seating experience. The materials that highlight the elegance and durability of the sofa set promise long-lasting