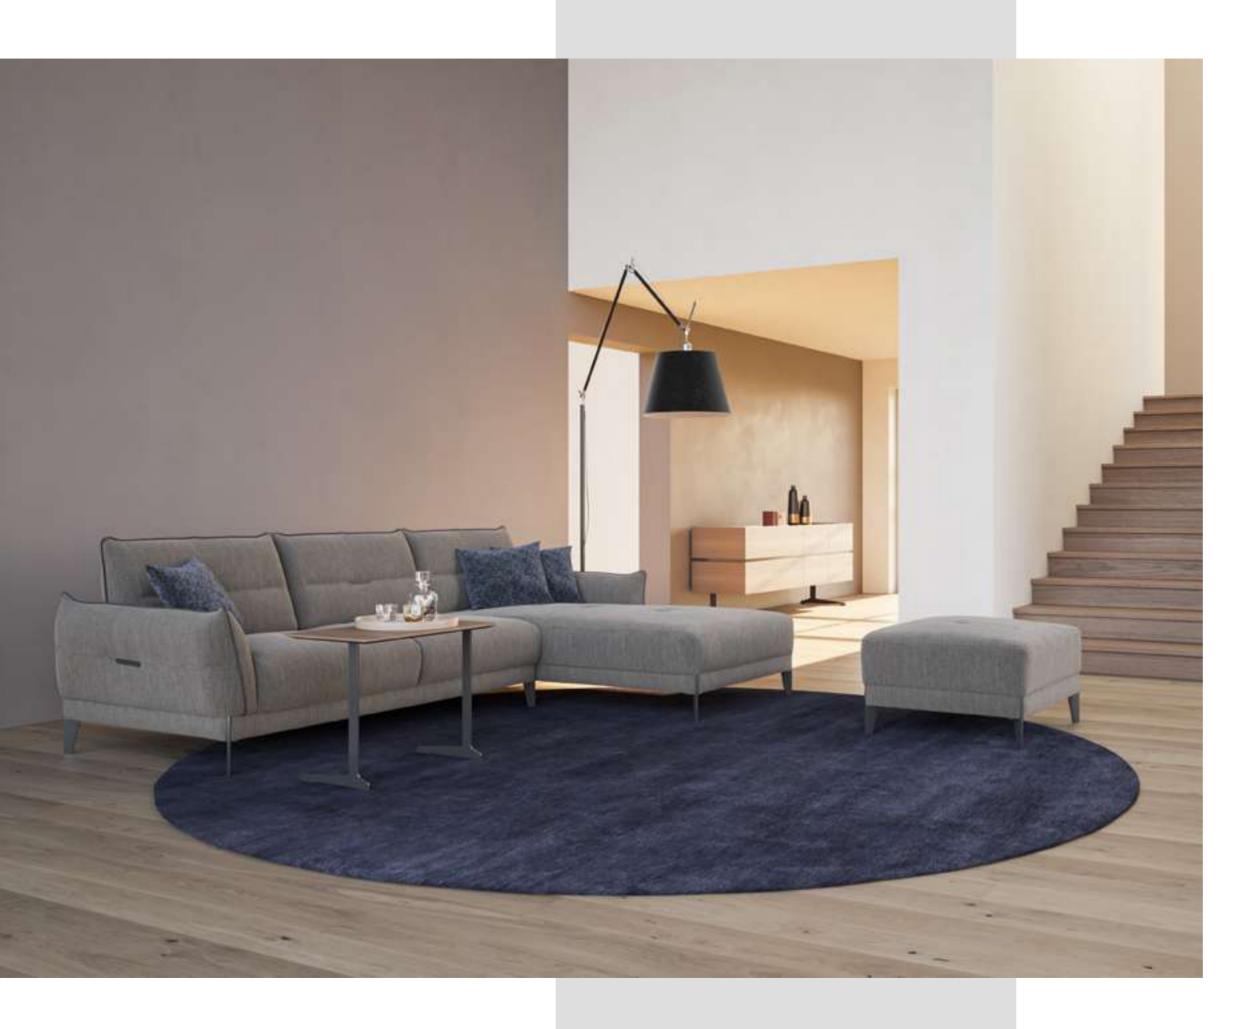

## Soho V.1 Corner

Soho Voll Corner brings the elegance and comfort of the urban lifestyle to your home. Standing out with its modern design approach, this corner set draws attention with its aesthetic details and comfort-oriented structure.

The stylish and sophisticated appearance of Soho Voll Corner adapts to any living space. This corner set, which draws attention with its minimalist lines and elegant details, is an ideal choice for those who embrace an urban lifestyle.