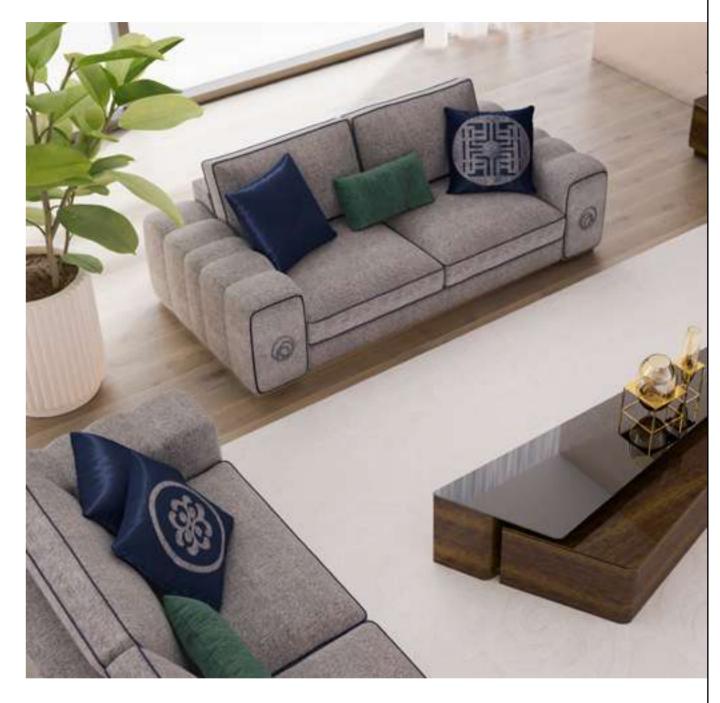

#### Aura V.1 Sofa Set

Offering a superior seating experience for your family and guests with its comfort and ergonomics, Aura Living set deserves all the appreciation with its visual design too. The armchair, which has two different versions, offers you the right to choose with different color and armchair options. Wooden armchair with curved plywood surrounding its back; The oval-shaped berjer, on the other hand, becomes unique with its rotating mechanism. Beech wood and profile frame are used in its production, Italian Walnut veneered MDF is used on the sides and frames of the seats, and linen and chenille linen fabric is used in its upholstery upholstery.

Aura Ahşap

230