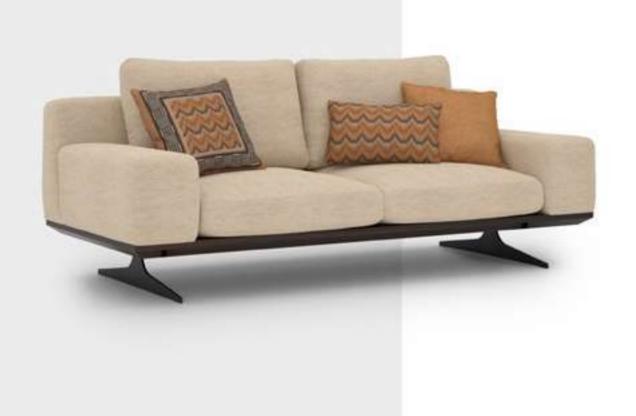

#### Aura V.1 Sofa Set

Offering a superior seating experience for your family and guests with its comfort and ergonomics, Aura Living set deserves all the appreciation with its visual design too. The armchair, which has two different versions, offers you the right to choose with different color and armchair options. Wooden armchair with curved plywood surrounding its back; The oval-shaped berjer, on the other hand, becomes unique with its rotating mechanism. Beech wood and profile frame are used in its production, Italian Walnut veneered MDF is used on the sides and frames of the seats, and linen and chenille linen fabric is used in its upholstery upholstery.

Aura Ahşap

230