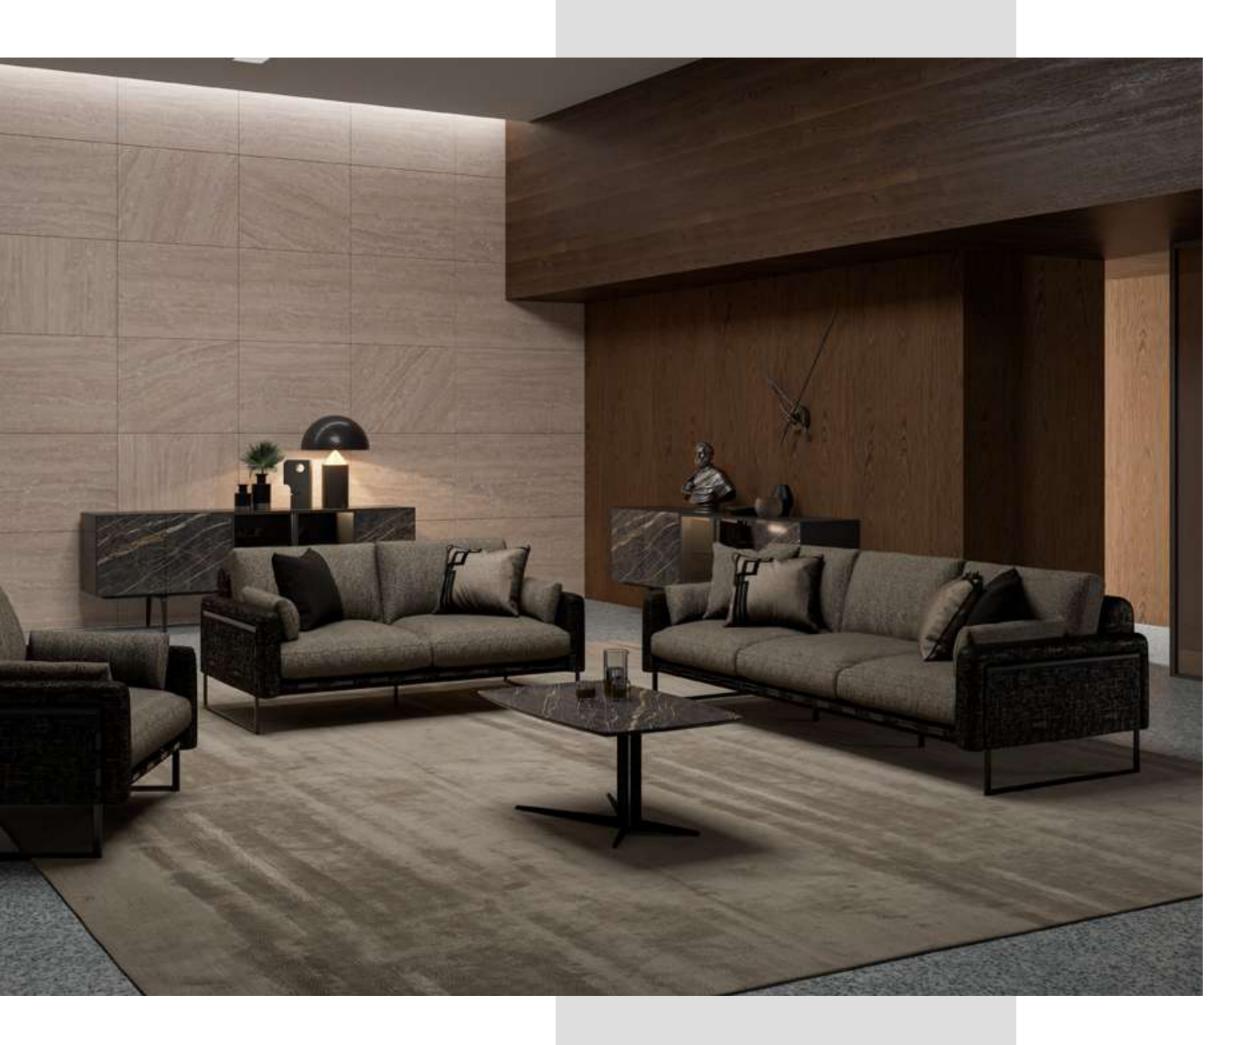

## Soho V.1 Corner

Soho Voll Corner brings the elegance and comfort of the urban lifestyle to your home. Standing out with its modern design approach, this corner set draws attention with its aesthetic details and comfort-oriented structure.

The stylish and sophisticated appearance of Soho Voll Corner adapts to any living space. This corner set, which draws attention with its minimalist lines and elegant details, is an ideal choice for those who embrace an urban lifestyle.