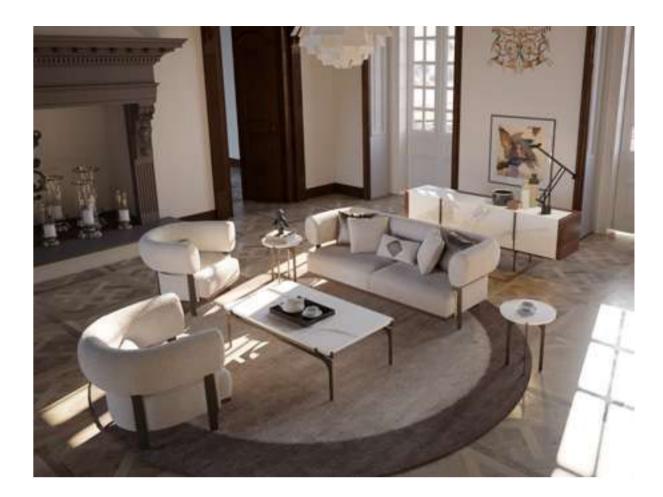

#### Cleo V.3 Sofa Set

Cleo Vol3 Sofa Set brings a special touch to your modern living spaces by combining aesthetics and comfort. This stylish sofa set stands out with its originality in design and comfort. Cleo Vol3 offers a perfect option to equip your home with a warm and inviting atmosphere.

Cleo Vol3, every detail of which has been carefully designed, reaches the peak of comfort with its large seating areas and ergonomic structure. While it adds a sophisticated atmosphere to your space with its elegant lines and modern touches, it offers its users an unforgettable seating experience. The materials that highlight the elegance and durability of the sofa set promise long-lasting