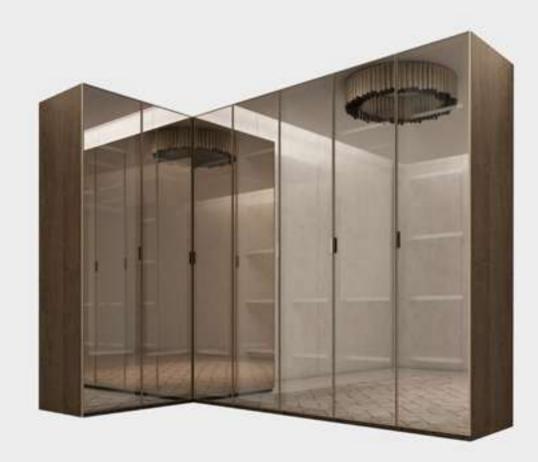

# Kant Bedroom

The Kant Bedroom, which will make you feel special, offers a magnificent look with its black lacquer paint and brass tumbled details. Combining functionality with elegance, Kant offers a wide use of space behind the synchronized sliding mirrored glass doors used in the wardrobe.

## Kant Bedroom

The Kant Bedroom, which will make you feel special, offers a magnificent look with its black lacquer paint and brass tumbled details. Combining functionality with elegance, Kant offers a wide use of space behind the synchronized sliding mirrored glass doors used in the wardrobe.