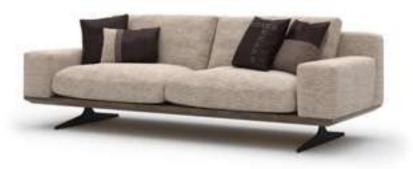

#### Cleo V.3 Sofa Set

Cleo Vol3 Sofa Set brings a special touch to your modern living spaces by combining aesthetics and comfort. This stylish sofa set stands out with its originality in design and comfort. Cleo Vol3 offers a perfect option to equip your home with a warm and inviting atmosphere.

Cleo Vol3, every detail of which has been carefully designed, reaches the peak of comfort with its large seating areas and ergonomic structure. While it adds a sophisticated atmosphere to your space with its elegant lines and modern touches, it offers its users an unforgettable seating experience. The materials that highlight the elegance and durability of the sofa set promise long-lasting