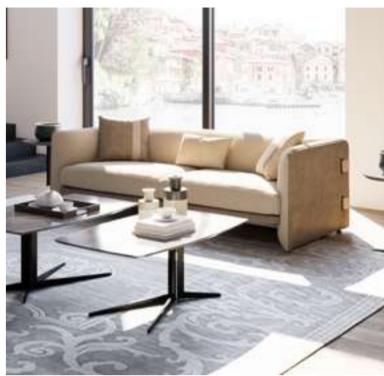

### Marca V.1 Sofa Set

# Marca V.3 Sofa Set

# Marca V.4 Sofa Set

# Marca V.5 Sofa Set

Drawing attention with its soft lines and curved edges, Marca Sofa gives your homes a distinct identity with its unique style. Ribs and metal accessories accompanying different types of fabric combinations emphasize the seat form. Marca maximizes its strength with the poplar plywood used in its frame and the supporting iron bar. High elasticity of the seat cushion.