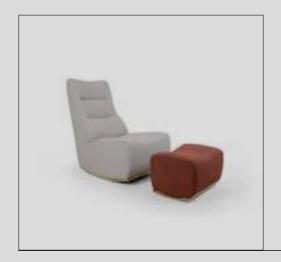

#### Aura V.1 Sofa Set

Offering a superior seating experience for your family and guests with its comfort and ergonomics, Aura Living set deserves all the appreciation with its visual design too. The armchair, which has two different versions, offers you the right to choose with different color and armchair options. Wooden armchair with curved plywood surrounding its back; The oval-shaped berjer, on the other hand, becomes unique with its rotating mechanism. Beech wood and profile frame are used in its production, Italian Walnut veneered MDF is used on the sides and frames of the seats, and linen and chenille linen fabric is used in its upholstery upholstery.

Aura Ahşap

230