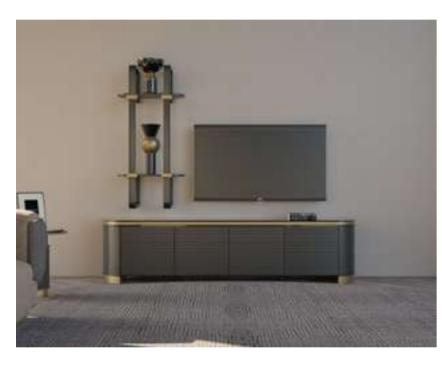

#### Cleo Tv Unit

Cleo TV Unit adds a unique touch to your space by offering a perfect combination of contemporary design and functionality. Drawing attention with its stylish and modern details, Cleo reflects timeless elegance with its minimalist lines.

The special coating used on the body of the unit adds a sophisticated atmosphere to your space and offers a clean and tidy appearance. CNC machined details and elegant metal legs give the Cleo TV Unit a unique character.