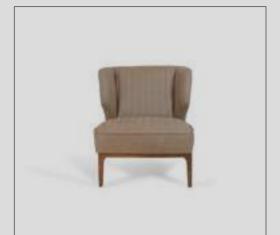

#### Alba Sofa Set

Alba, which means the light that appears before the sunrise, is preparing to enter your life as a symbol of new beginnings. While referring to the meaning of its name with its linear style of clarity and aesthetics, it improves the energy of the environment with the atmosphere it creates.

Alba Armchair demonstrates the importance given to the use of natural materials with its beech wood lathe feet and bouclé fabric with high cotton content; It offers a long service life with the use of beech timber and poplar plywood in its frames.