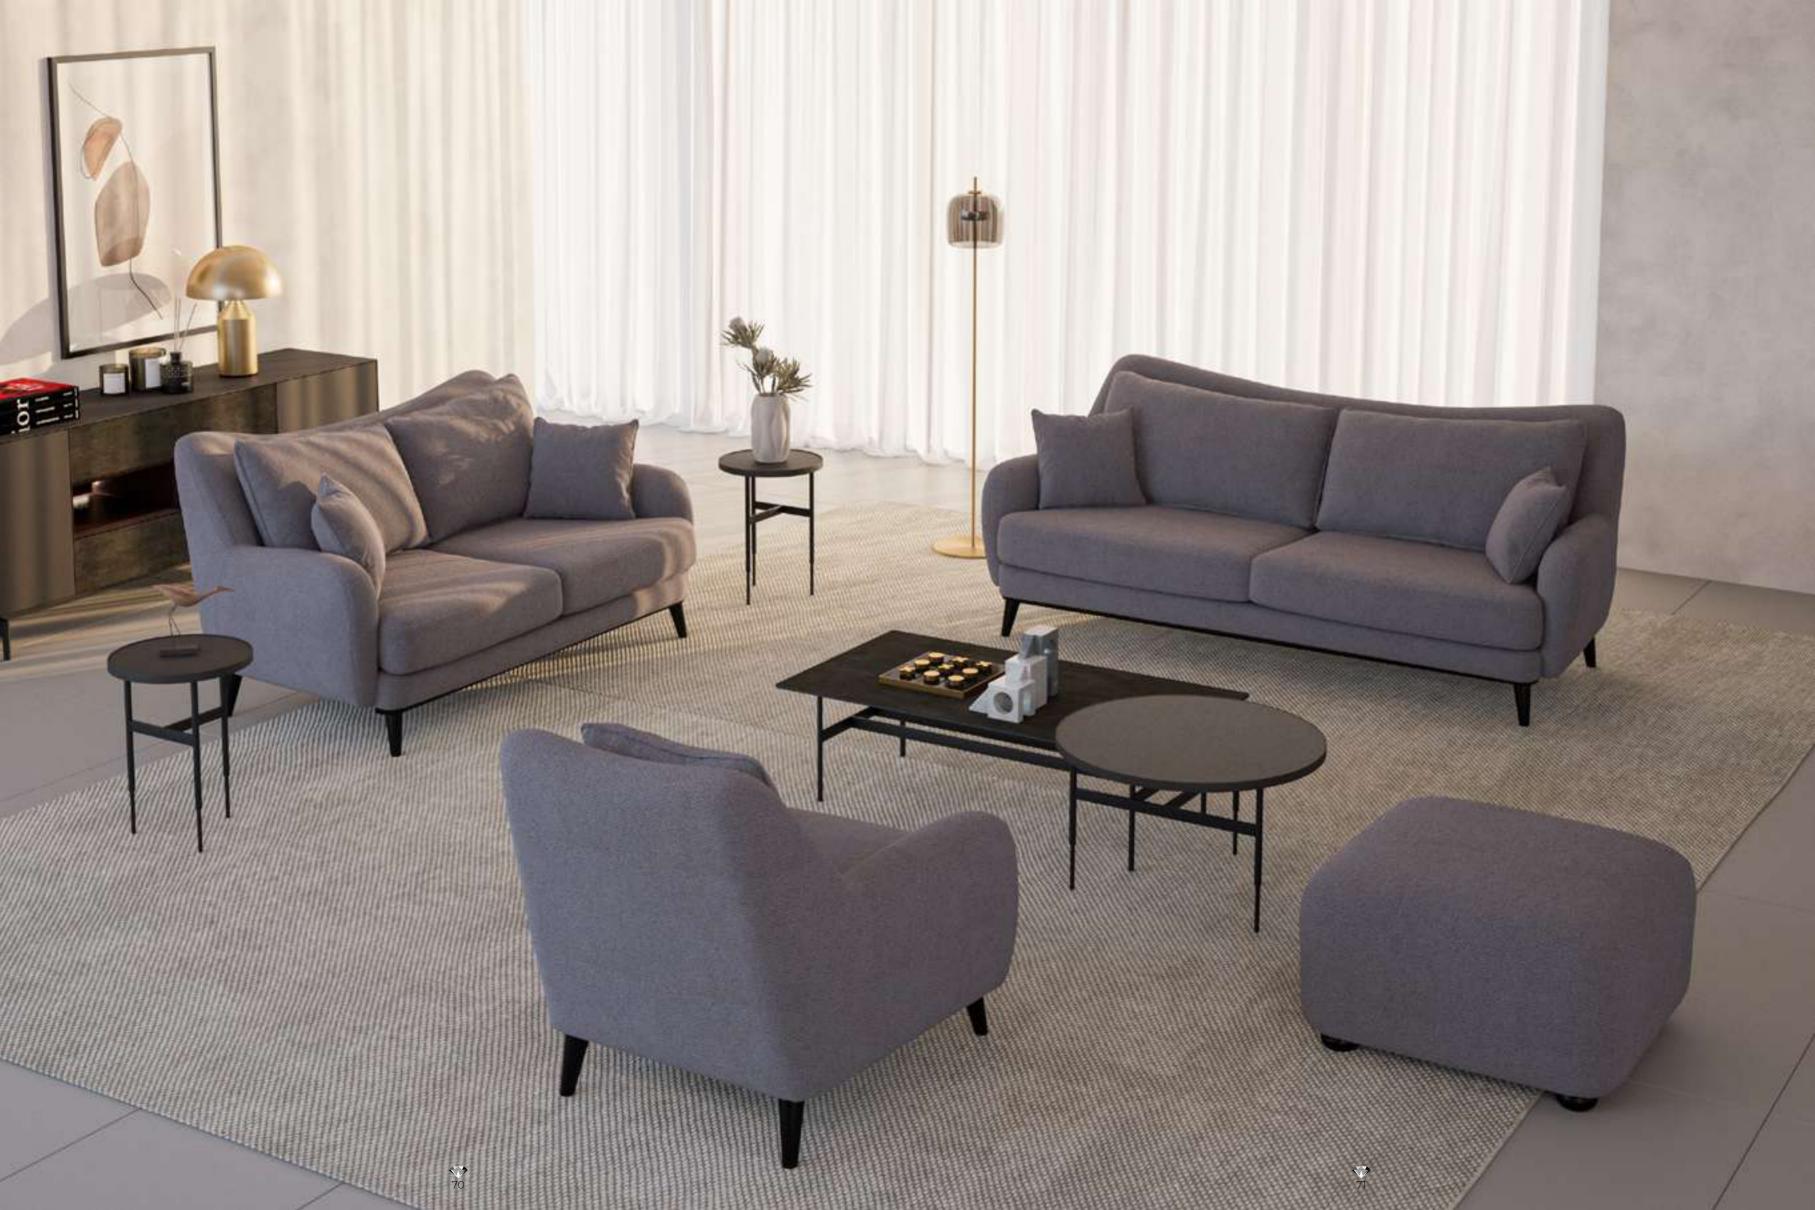

#### Combination Nina V.1 Sofa Set

Nina Kombin VI adds a unique atmosphere to your home with its elegance and original design. This special combination, which stands out with its modern and elegant details, brings a sophisticated atmosphere to your living spaces. While Nina Kombin VI attracts attention with its aesthetic structure, it also allows you to have pleasant moments with its comfortable seating. It is a candidate to become an indispensable part of your home decoration by surrounding your space with a warm atmosphere. Bring elegance and comfort to your living spaces with Nina Kombin VI and enjoy adding originality to your home.

# Nina V.2 Sofa Set

Nina Kombin V2 adds a unique atmosphere to your home with its elegance and original design. This special combination, which stands out with its modern and elegant details, brings a sophisticated atmosphere to your living spaces. While Nina Kombin V2 attracts attention with its aesthetic structure, it also allows you to have pleasant moments with its comfortable seating. It is a candidate to become an indispensable part of your home decoration by surrounding your space with a warm atmosphere. Bring elegance and comfort to your living spaces with Nina Kombin V2 and enjoy adding originality to your home.

# Nina V.2 Sofa Set

Nina Vol2 Sofa Set adds a sophisticated atmosphere to your modern living spaces with its elegant design and elegance. This special sofa set offers a unique atmosphere to your home with its eye-catching aesthetic structure and comfortable seating. Nina Vol2 is a candidate to be the star of your home decoration by offering a style and comfort that will redefine your space.

#### Nina V.4 Sofa Set

Nina Vol4 Sofa Set adds a sophisticated atmosphere to your modern living spaces with its elegant design and elegance. This special sofa set offers a unique atmosphere to your home with its eye-catching aesthetic structure and comfortable seating. Nina Vol4 is a candidate to be the star of your home decoration by offering a style and comfort that will redefine your space.

#### Nina V.8 Sofa Set

Nina Vol8 Sofa Set adds a sophisticated atmosphere to your modern living spaces with its elegant design and elegance. This special sofa set offers a unique atmosphere to your home with its eye-catching aesthetic structure and comfortable seating. Nina Vol8 is a candidate to be the star of your home decoration by offering a style and comfort that will redefine your space.