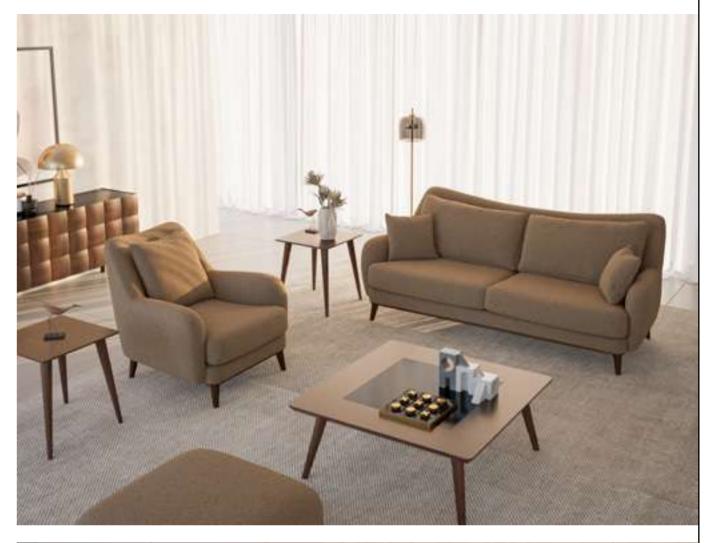

#### Cleo V.3 Sofa Set

Cleo Vol3 Sofa Set brings a special touch to your modern living spaces by combining aesthetics and comfort. This stylish sofa set stands out with its originality in design and comfort. Cleo Vol3 offers a perfect option to equip your home with a warm and inviting atmosphere.

Cleo Vol3, every detail of which has been carefully designed, reaches the peak of comfort with its large seating areas and ergonomic structure. While it adds a sophisticated atmosphere to your space with its elegant lines and modern touches, it offers its users an unforgettable seating experience. The materials that highlight the elegance and durability of the sofa set promise long-lasting