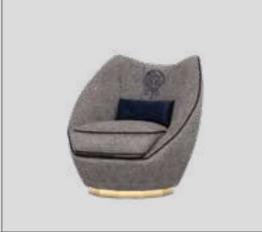

#### Aura V.Ruba Sofa Set

Offering a superior seating experience for your family and guests with its comfort and ergonomics, Aura Seating Group deserves all appreciation with its visual design. The armchair, which has two different versions, offers you the right to choose with different colour and berjer options. The wooden armchair is characterised by the curved plywood wrapping its back and the oval armchair with its swivel mechanism. In its production, beech wood and profile frame, MDF lacquer on the seat side flaps, linen and chenille linen fabric are used in its uppelstant. upholstery.

Aura Ahşap

234

235