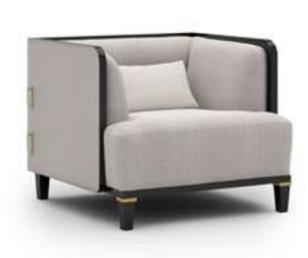

# Kant Bedroom

The Kant Bedroom, which will make you feel special, offers a magnificent look with its black lacquer paint and brass tumbled details. Combining functionality with elegance, Kant offers a wide use of space behind the synchronized sliding mirrored glass doors used in the wardrobe.

## Kant Bedroom

The Kant Bedroom, which will make you feel special, offers a magnificent look with its black lacquer paint and brass tumbled details. Combining functionality with elegance, Kant offers a wide use of space behind the synchronized sliding mirrored glass doors used in the wardrobe.