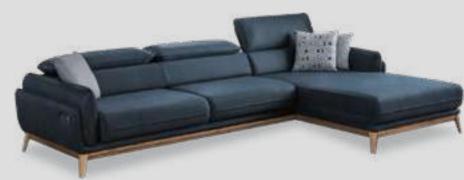

#### Soho V.3 Corner

Soho Vol2 Corner is a marvel of design that brings the energy of modern lifestyle to your home. While this corner set attracts attention with its urban aesthetics and original details, it will also enchant you with its comfortable structure.

The contemporary design of the Soho Vol2 Corner is ideal for adding a sophisticated touch to your home. With its elegant details and extraordinary lines, this corner set adds a modern touch to your space.

The modular design feature allows you to customize the Soho Vol2 Corner according to your personal preferences. The ability to easily change between different modules helps you organize your living space as you wish.