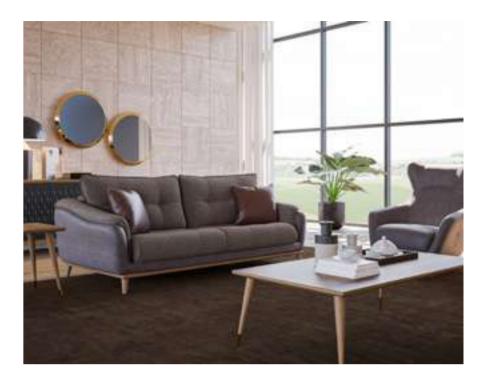

#### Cleo V.3 Sofa Set

Cleo Vol3 Sofa Set brings a special touch to your modern living spaces by combining aesthetics and comfort. This stylish sofa set stands out with its originality in design and comfort. Cleo Vol3 offers a perfect option to equip your home with a warm and inviting atmosphere.

Cleo Vol3, every detail of which has been carefully designed, reaches the peak of comfort with its large seating areas and ergonomic structure. While it adds a sophisticated atmosphere to your space with its elegant lines and modern touches, it offers its users an unforgettable seating experience. The materials that highlight the elegance and durability of the sofa set promise long-lasting