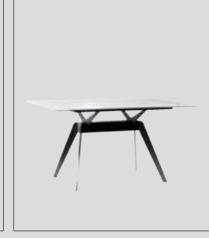

#### Recta Oak Dining Room

Recta Dining Room reflects all the styles of modern lines in furniture with its custom made metal paint and Italian oak veneer. While the collection made of mdf which makes a difference with its original design; It adds freshness to your home with its soft colors. In addition, the metal legs used in the console together with the metal profile guarantee its durability.

#### Recta Oak

Recta TV Unit reflects all the styles of modern furniture with its custom made metal paint and Italian Oak veneer. While the set made of mdf material makes a difference with its original design; It adds freshness to your home with its soft colors. In addition, the metal legs used together with the metal profile guarantee durability.