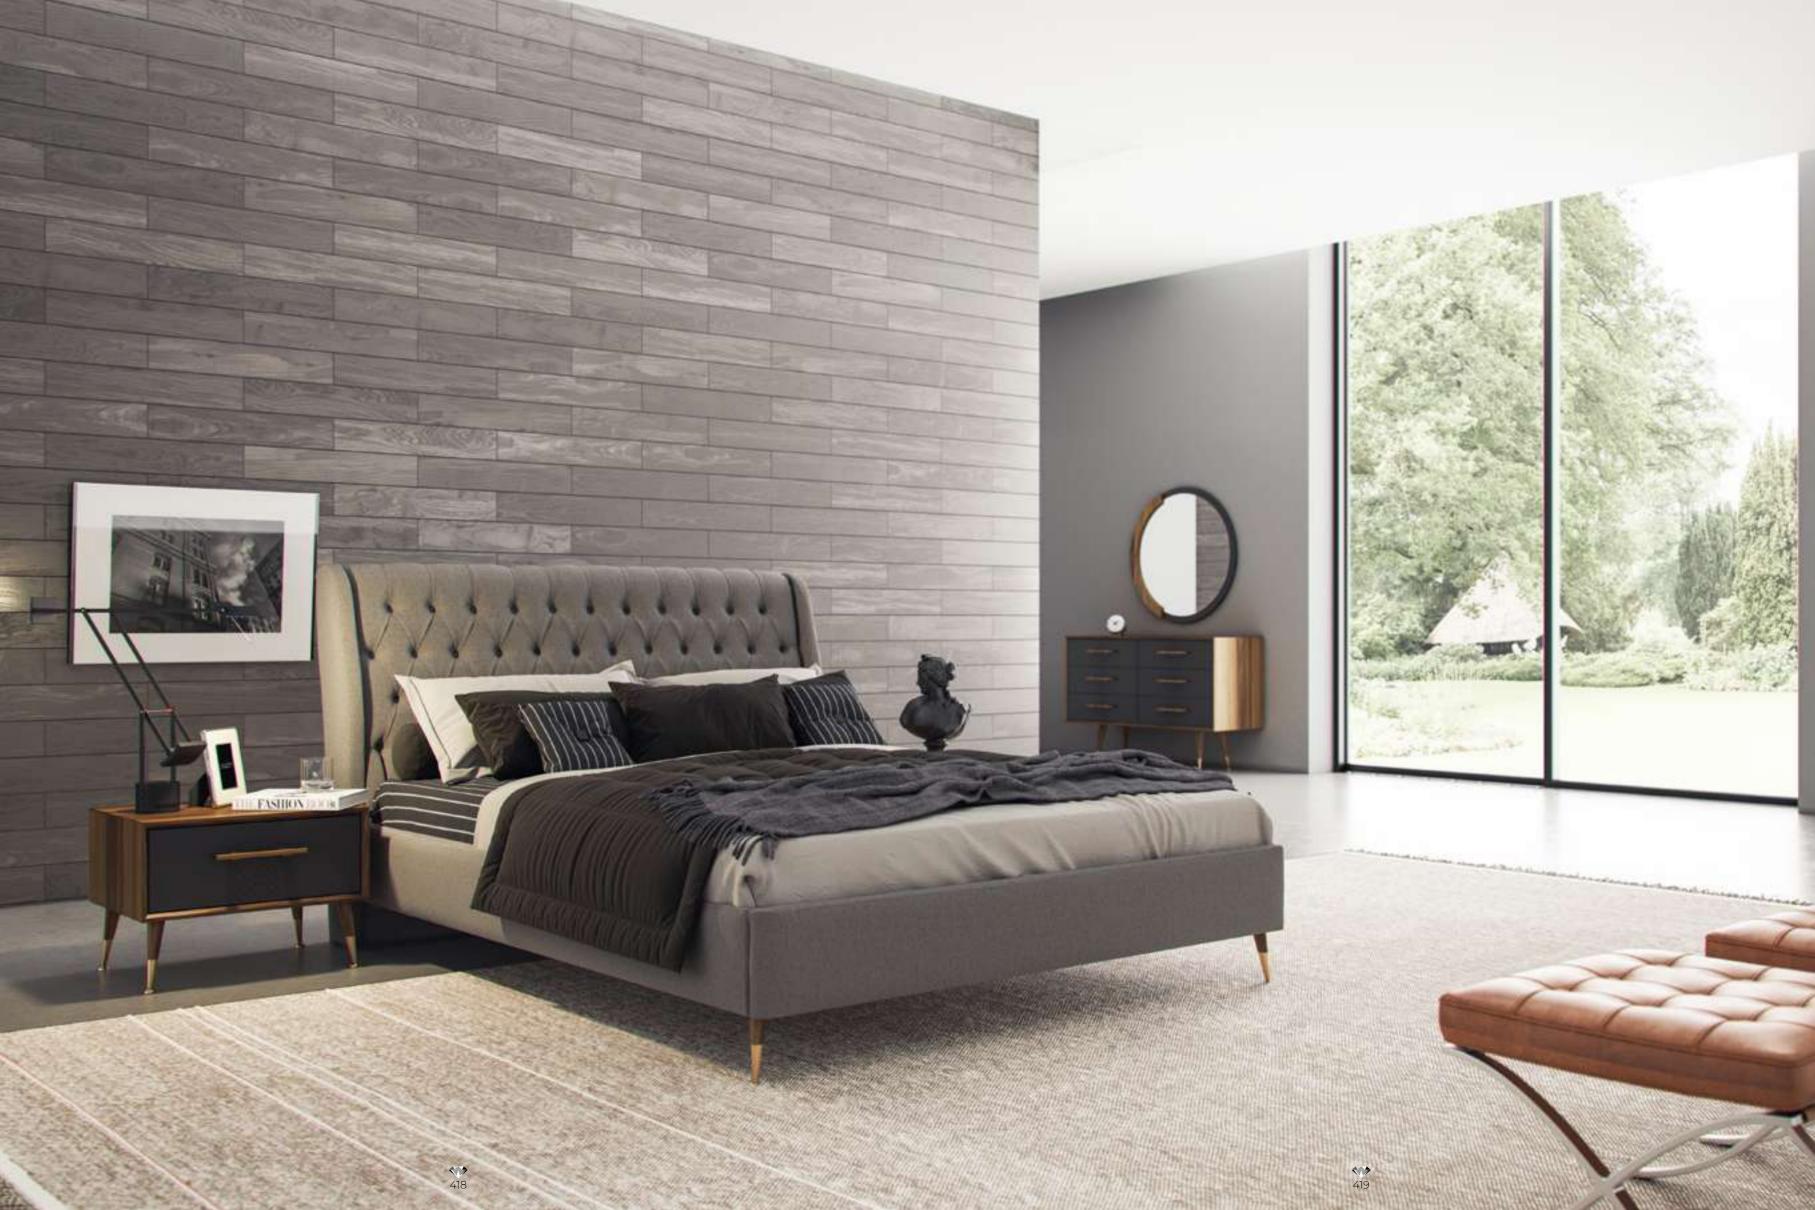

ll spend with your beloved ones with elegance and comfort. Imported velvet fabric fits perfectly with the soft lines of the sofa. Beech wood and metal frame form the main body, while the design is supported by smoked metal legs.











#### Alvin Bedroom

Alvin Bedroom surprises you with the combination of aesthetics and comfort it adds to your bedroom, the area where you reflect your personality the most. Representing an understated and simple elegance, the bedroom stands out with its originality that brings together the impressive textures and forms of nature. While the headboard, which has a timeless sense of elegance, manages to attract attention with its special quilted details; walnut veneer surfaces and anthracite mdf doors fit perfectly with the metal details on the legs.









#### Alvin Bedroom

Alvin Bedroom surprises you with the combination of aesthetics and comfort it adds to your bedroom, the area where you reflect your personality the most. Representing an understated and simple elegance, the bedroom stands out with its originality that brings together the impressive textures and forms of nature. While the headboard, which has a timeless sense of elegance, manages to attract attention with its special quilted details; walnut veneer surfaces and anthracite mdf doors fit perfectly with the metal details on the legs.



# Alvin Dining Room

Representing an understated and simple elegance, Alvin Dining Room stands out with its originality by bringing together the impressive textures and forms of nature. Walnut veneer surfaces and anthracite mdf doors blen