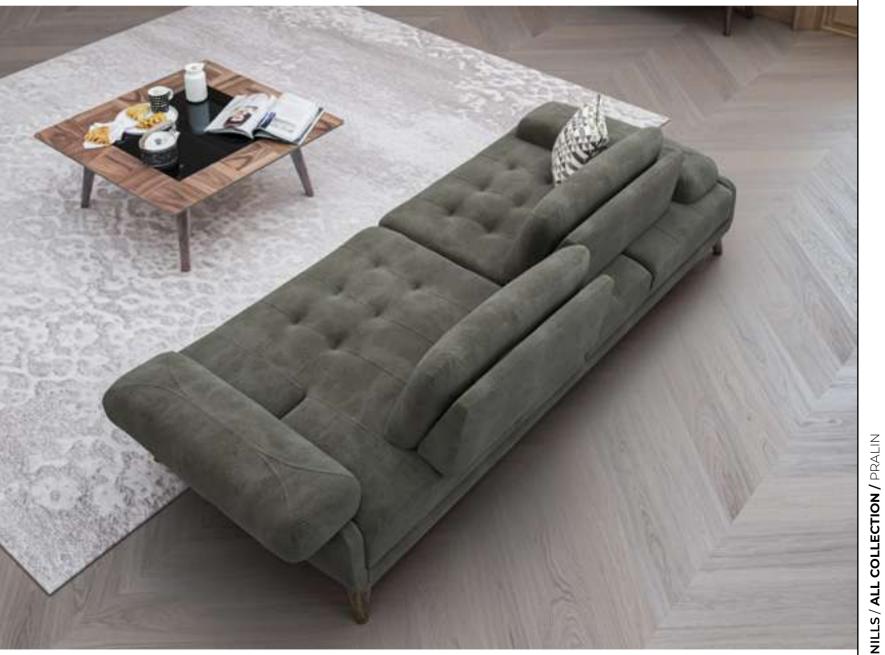

### Pralin Dining Room

Pralin Dining Room creates an unusual atmosphere in homes with its wooden decorative curves. The square slice veneer, which is the reflection of these cambers on the dining table, is American moire parquet walnut. special connection metals are used to add strength to the table and with beech wood legs.

### Pralin Tv Unit

Praline TV Unit is a unique design that impresses with the details of wood and allows creating different combinations. In addition to the wide sections, the smoked painted glass used in front of the doors and the specially designed wood veneered decorative cambers give the TV unit a different look. While it is possible to choose TV unit modules according to the size of your room; It provides practicality with its multi-purpose shelves and storage areas.

**Pralin Rectangle Table** 

**Pralin Nesting Table** 

**Pralin Side Table** 