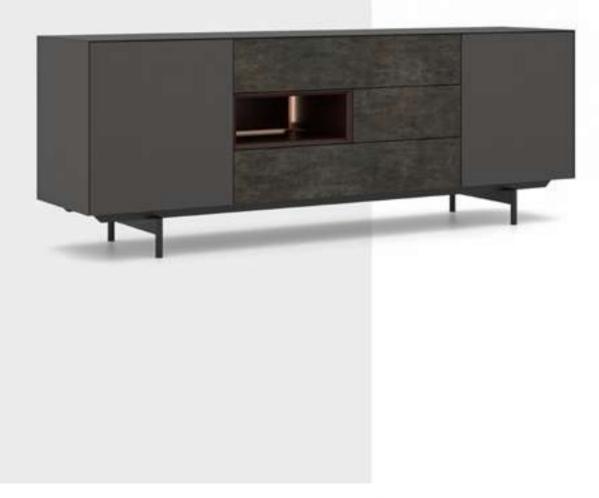

#### Cleo Tv Unit

Cleo TV Unit adds a unique touch to your space by offering a perfect combination of contemporary design and functionality. Drawing attention with its stylish and modern details, Cleo reflects timeless elegance with its minimalist lines.

The special coating used on the body of the unit adds a sophisticated atmosphere to your space and offers a clean and tidy appearance. CNC machined details and elegant metal legs give the Cleo TV Unit a unique character.