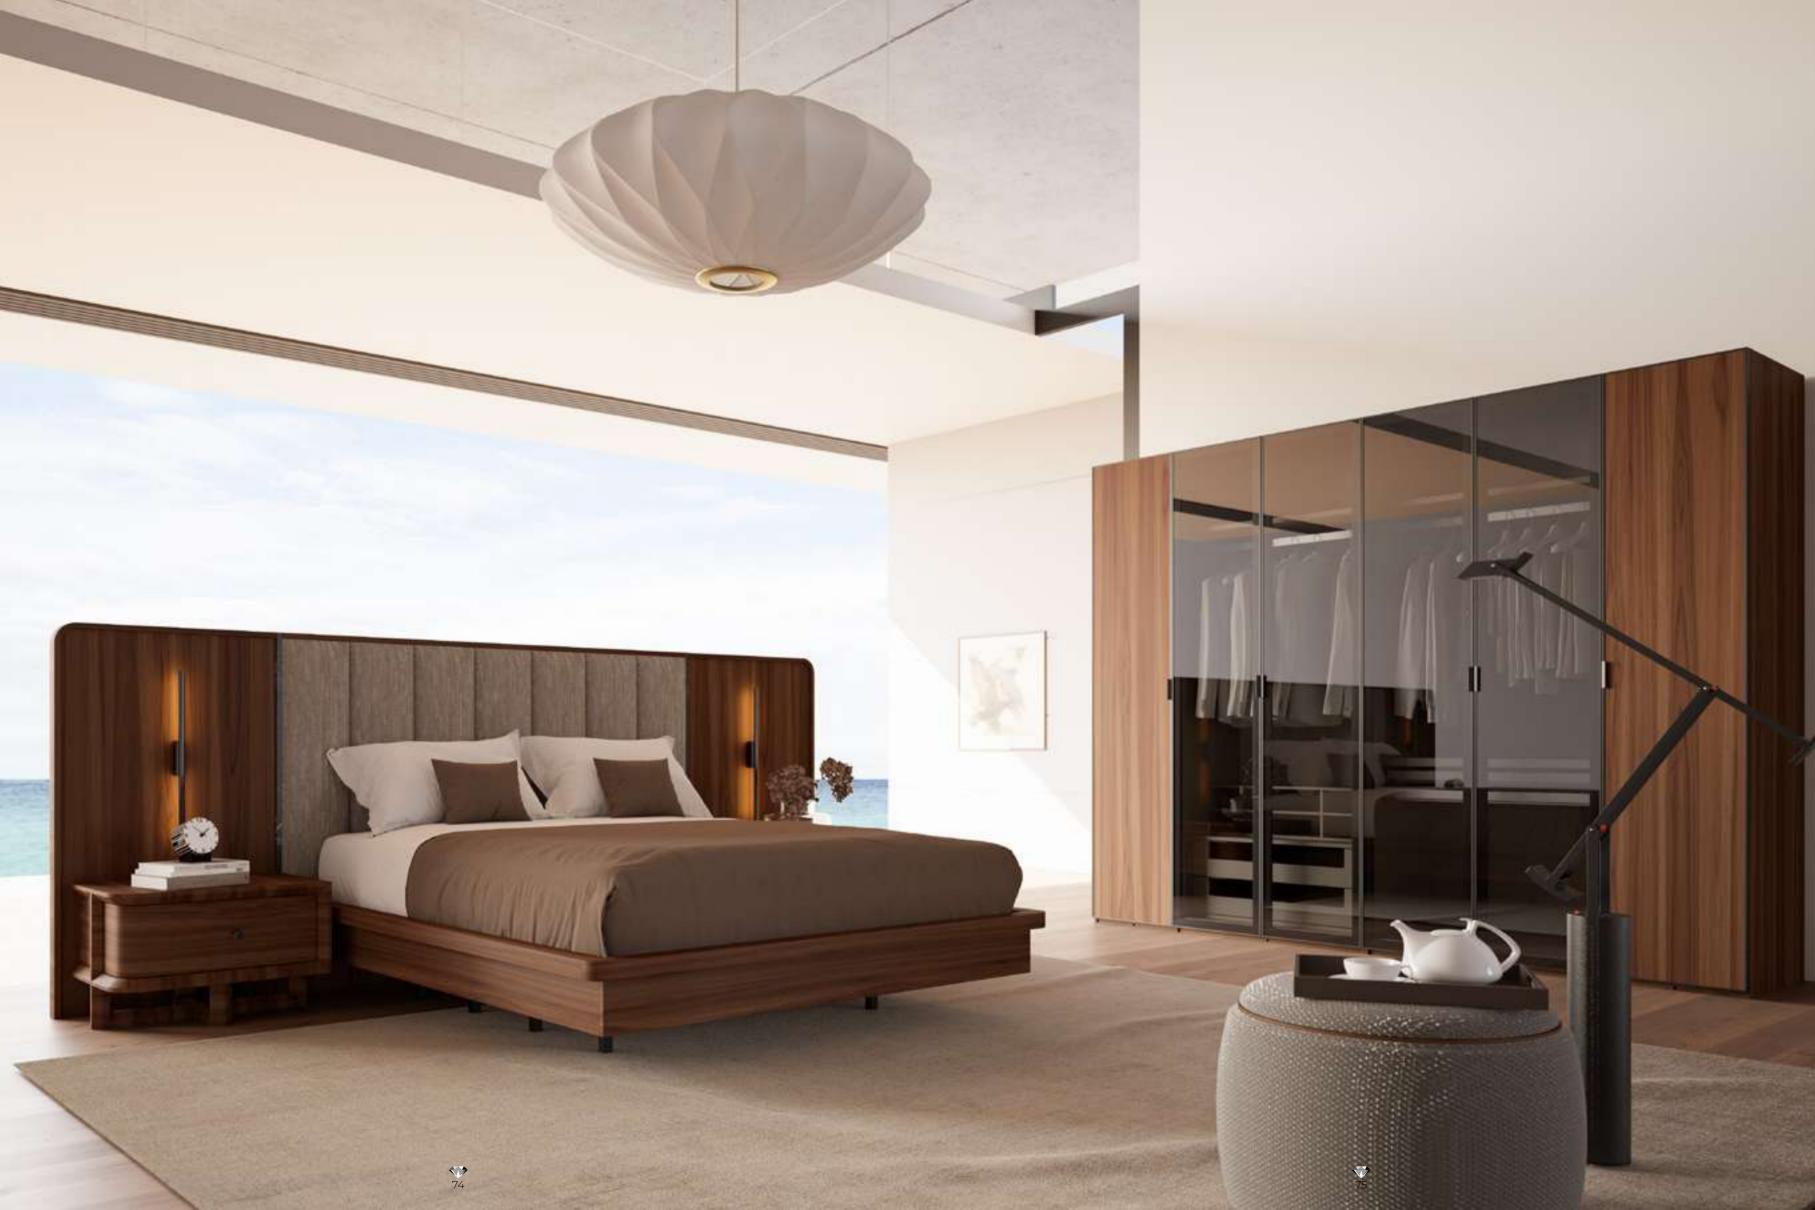

#### Mono Bedroom

Mono Bedroom, which isa combination of design intelligence and expert craftsmanship, combines the warmth of wood color with the coolness of dark marble pattern. Strongpieces that move forward with emphasis on the edges of the dresser, nightstand and andlaundry and continue on the feet are balanced by the soft transitions on the covers. Thebedstead, which creates a pleasant atmosphere in the bedrooms with its appliqués, offersthe right to choose with its options with and without storage. The bronze reflective glasscabinet system, which consists of modules, has a great alternative module for cornersolutions.

#### Mono Bedroom

While Mono Bedroom is shaped with American Moire Walnut veneered MDF and glossymarble pattern MDFlam; It offers a gentle holding experience with marble-patternedmetal button handles.