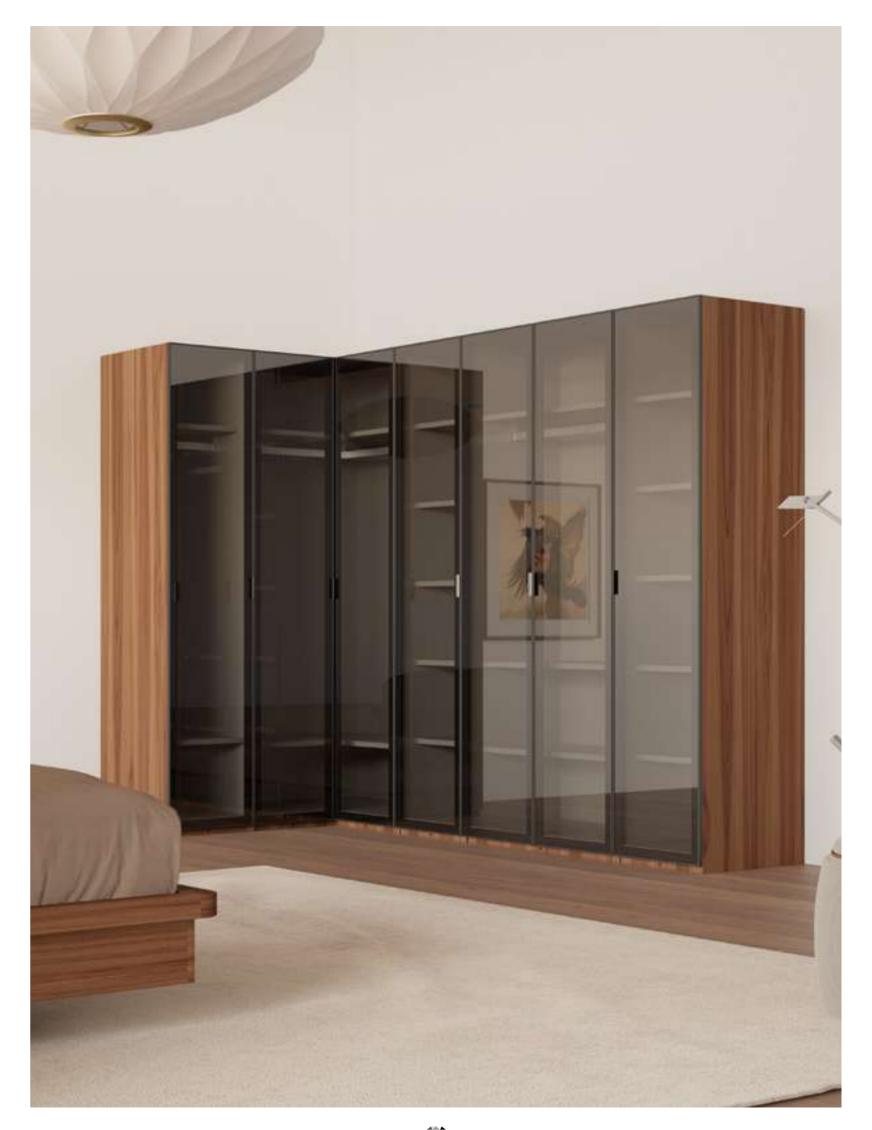

#### Mono Bedroom

Mono Bedroom, which isa combination of design intelligence and expert craftsmanship, combines the warmth of wood color with the coolness of dark marble pattern. Strongpieces that move forward with emphasis on the edges of the dresser, nightstand and andlaundry and continue on the feet are balanced by the soft transitions on the covers. Thebedstead, which creates a pleasant atmosphere in the bedrooms with its appliqués, offersthe right to choose with its options with and without storage. The bronze reflective glasscabinet system, which consists of modules, has a great alternative module for cornersolutions.