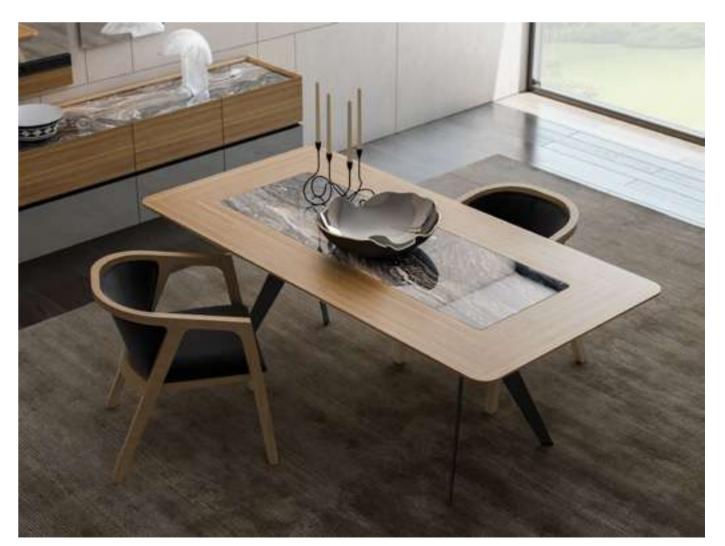

# Cleo Dining Room

Cleo Dining Room will be indispensable for your dining rooms with its modern and stylish design. This dazzling product, with its harmonious use of wood and metal, consists of four pieces: an elegant and stylish table, a useful console, stylish chairs and an elegant showcase.