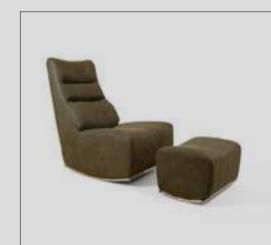

## Otello Sofa Set

The Otello Armchair, which best suits the minimal stance and gains a solid stance by processing the linen perfectly, underlines the comfort with the painted beech timber flap in front of it. Armrests with curved front surface and wide sitting area invite you to take a rest. Available in ebony and walnut dyed lapels, two different Otello versions are offered, paired with different colored linen fabrics. In addition, while matte black metal is used on the legs, beech wood and profile frame form the body. The triple sofas, whose backs can be opened backwards, offer an extra privilege for your guests with the feature of being a single bed.

#### Otello V.1 Relax

With a minimal design, Otello Relax underlines the comfort with its painted beech timber lapel in front. The armrests with curved front surface and the large sitting area invite you to relax. The lapels, presented in glossy anthracite and American Milling Walnut, are paired with different colors of nubuck and linen fabrics, and are offered in two different Otello versions. In addition, while matte black metal is used on the legs, beech wood and metal frame form the body. The relax sofa, the backs of which can be opened backwards, offers an extra privilege for your guests with the feature of being a bed.