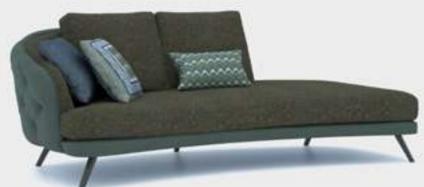

#### Aura V.1 Sofa Set

Offering a superior seating experience for your family and guests with its comfort and ergonomics, Aura Living set deserves all the appreciation with its visual design too. The armchair, which has two different versions, offers you the right to choose with different color and armchair options. Wooden armchair with curved plywood surrounding its back; The oval-shaped berjer, on the other hand, becomes unique with its rotating mechanism. Beech wood and profile frame are used in its production, Italian Walnut veneered MDF is used on the sides and frames of the seats, and linen and chenille linen fabric is used in its upholstery upholstery.

Aura Ahşap

230

#### Aura V.Ruba Sofa Set

Offering a superior seating experience for your family and guests with its comfort and ergonomics, Aura Seating Group deserves all appreciation with its visual design. The armchair, which has two different versions, offers you the right to choose with different colour and berjer options. The wooden armchair is characterised by the curved plywood wrapping its back and the oval armchair with its swivel mechanism. In its production, beech wood and profile frame, MDF lacquer on the seat side flaps, linen and chenille linen fabric are used in its uppelstant. upholstery.

Aura Ahşap

234

235