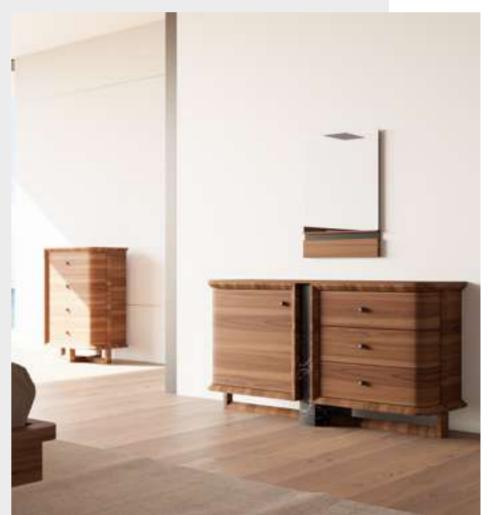

#### Mono Bedroom

Mono Bedroom, which isa combination of design intelligence and expert craftsmanship, combines the warmth of wood color with the coolness of dark marble pattern. Strongpieces that move forward with emphasis on the edges of the dresser, nightstand and andlaundry and continue on the feet are balanced by the soft transitions on the covers. Thebedstead, which creates a pleasant atmosphere in the bedrooms with its appliqués, offersthe right to choose with its options with and without storage. The bronze reflective glasscabinet system, which consists of modules, has a great alternative module for cornersolutions.

#### Mono Bedroom

While Mono Bedroom is shaped with American Moire Walnut veneered MDF and glossymarble pattern MDFlam; It offers a gentle holding experience with marble-patternedmetal button handles.