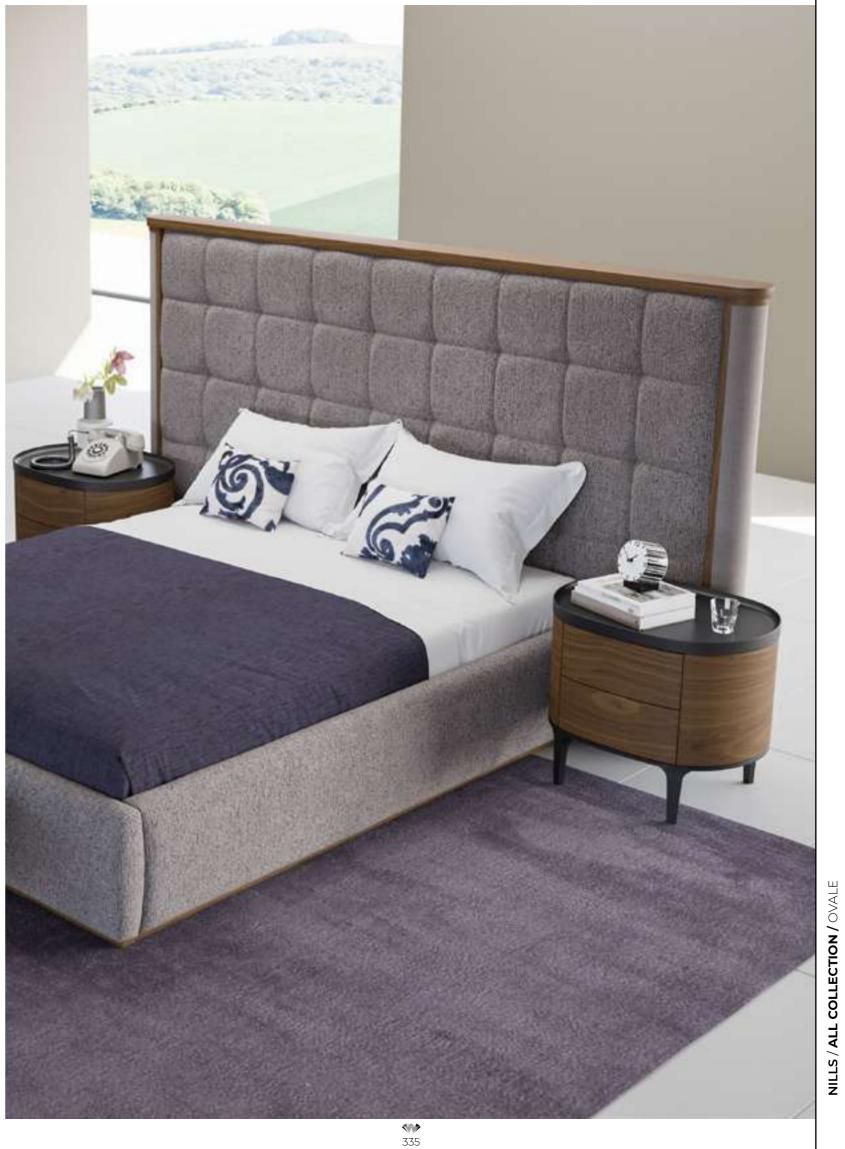

# Ovale Bedroom

Despite the dominance of rounded edges, the Ovale Bedroom creates a nice contrast with its square patterned quilted upholstery. With its need-oriented minimal design, it is the right choice for those who like simplicity. The cabinet system, which consists of modules, also has a great alternative module for corner solutions. In addition, it guarantees its durability with wooden legs and mdf surfaces.