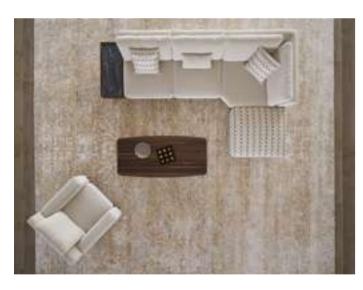

#### Viera Dining Room

Viera Dining Room, which is delicately designed for those who want to host their guests with the splendor of wood; It reinterprets the lozenge pattern embroidery, which is a beautiful detail of the collection, on the dining table. While the American moire walnut veneer achieves a pleasant harmony with the glass surfaces; The gold colored cylindrical metal parts on the legs complete the whole harmony.

NILLS / ALL COLLECTION / VIERA

# Viera Dining Room

Viera Dining Room, which is delicately designed for those who want to host their guests with the splendor of wood; It reinterprets the lozenge pattern embroidery, which is a beautiful detail of the collection, on the dining table. While the American moire walnut veneer achieves a pleasant harmony with the glass surfaces; The gold colored cylindrical metal parts on the legs complete the whole harmony.