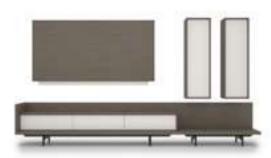

#### Recta Oak Dining Room

Recta Dining Room reflects all the styles of modern lines in furniture with its custom made metal paint and Italian oak veneer. While the collection made of mdf which makes a difference with its original design; It adds freshness to your home with its soft colors. In addition, the metal legs used in the console together with the metal profile guarantee its durability.

#### Recta Oak

Recta TV Unit reflects all the styles of modern furniture with its custom made metal paint and Italian Oak veneer. While the set made of mdf material makes a difference with its original design; It adds freshness to your home with its soft colors. In addition, the metal legs used together with the metal profile guarantee durability.