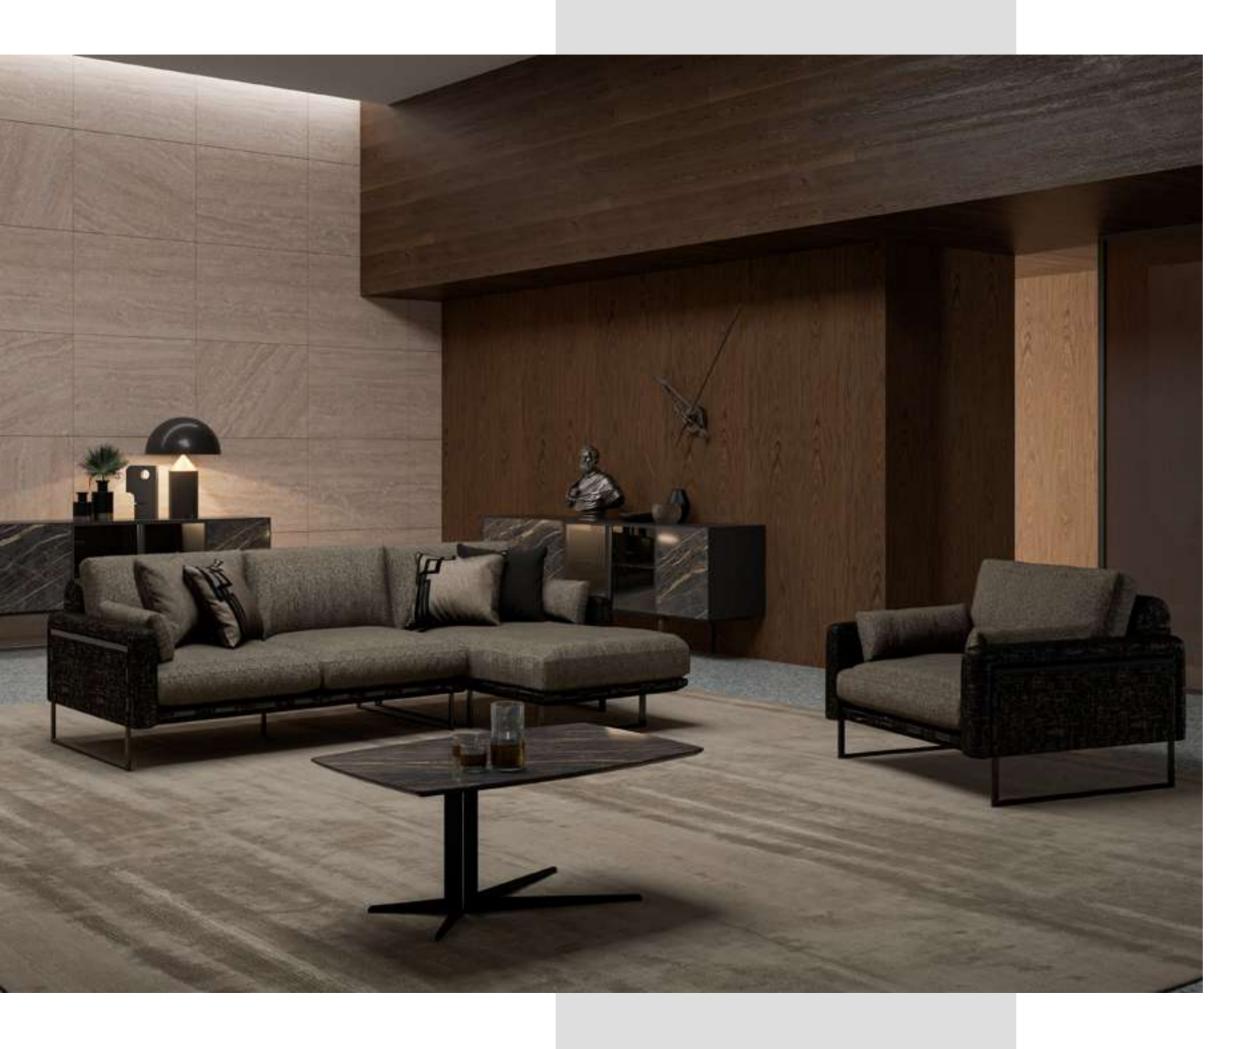

## Soho V.1 Corner

Soho Voll Corner brings the elegance and comfort of the urban lifestyle to your home. Standing out with its modern design approach, this corner set draws attention with its aesthetic details and comfort-oriented structure.

The stylish and sophisticated appearance of Soho Voll Corner adapts to any living space. This corner set, which draws attention with its minimalist lines and elegant details, is an ideal choice for those who embrace an urban lifestyle.