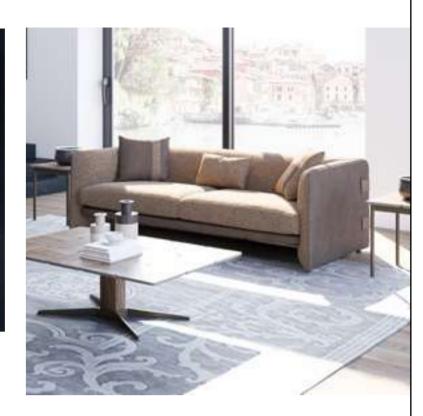

#### Cleo V.3 Sofa Set

Cleo Vol3 Sofa Set brings a special touch to your modern living spaces by combining aesthetics and comfort. This stylish sofa set stands out with its originality in design and comfort. Cleo Vol3 offers a perfect option to equip your home with a warm and inviting atmosphere.

Cleo Vol3, every detail of which has been carefully designed, reaches the peak of comfort with its large seating areas and ergonomic structure. While it adds a sophisticated atmosphere to your space with its elegant lines and modern touches, it offers its users an unforgettable seating experience. The materials that highlight the elegance and durability of the sofa set promise long-lasting