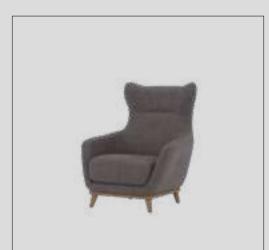

#### Alba Sofa Set

Alba, which means the light that appears before the sunrise, is preparing to enter your life as a symbol of new beginnings. While referring to the meaning of its name with its linear style of clarity and aesthetics, it improves the energy of the environment with the atmosphere it creates.

Alba Armchair demonstrates the importance given to the use of natural materials with its beech wood lathe feet and bouclé fabric with high cotton content; It offers a long service life with the use of beech timber and poplar plywood in its frames.