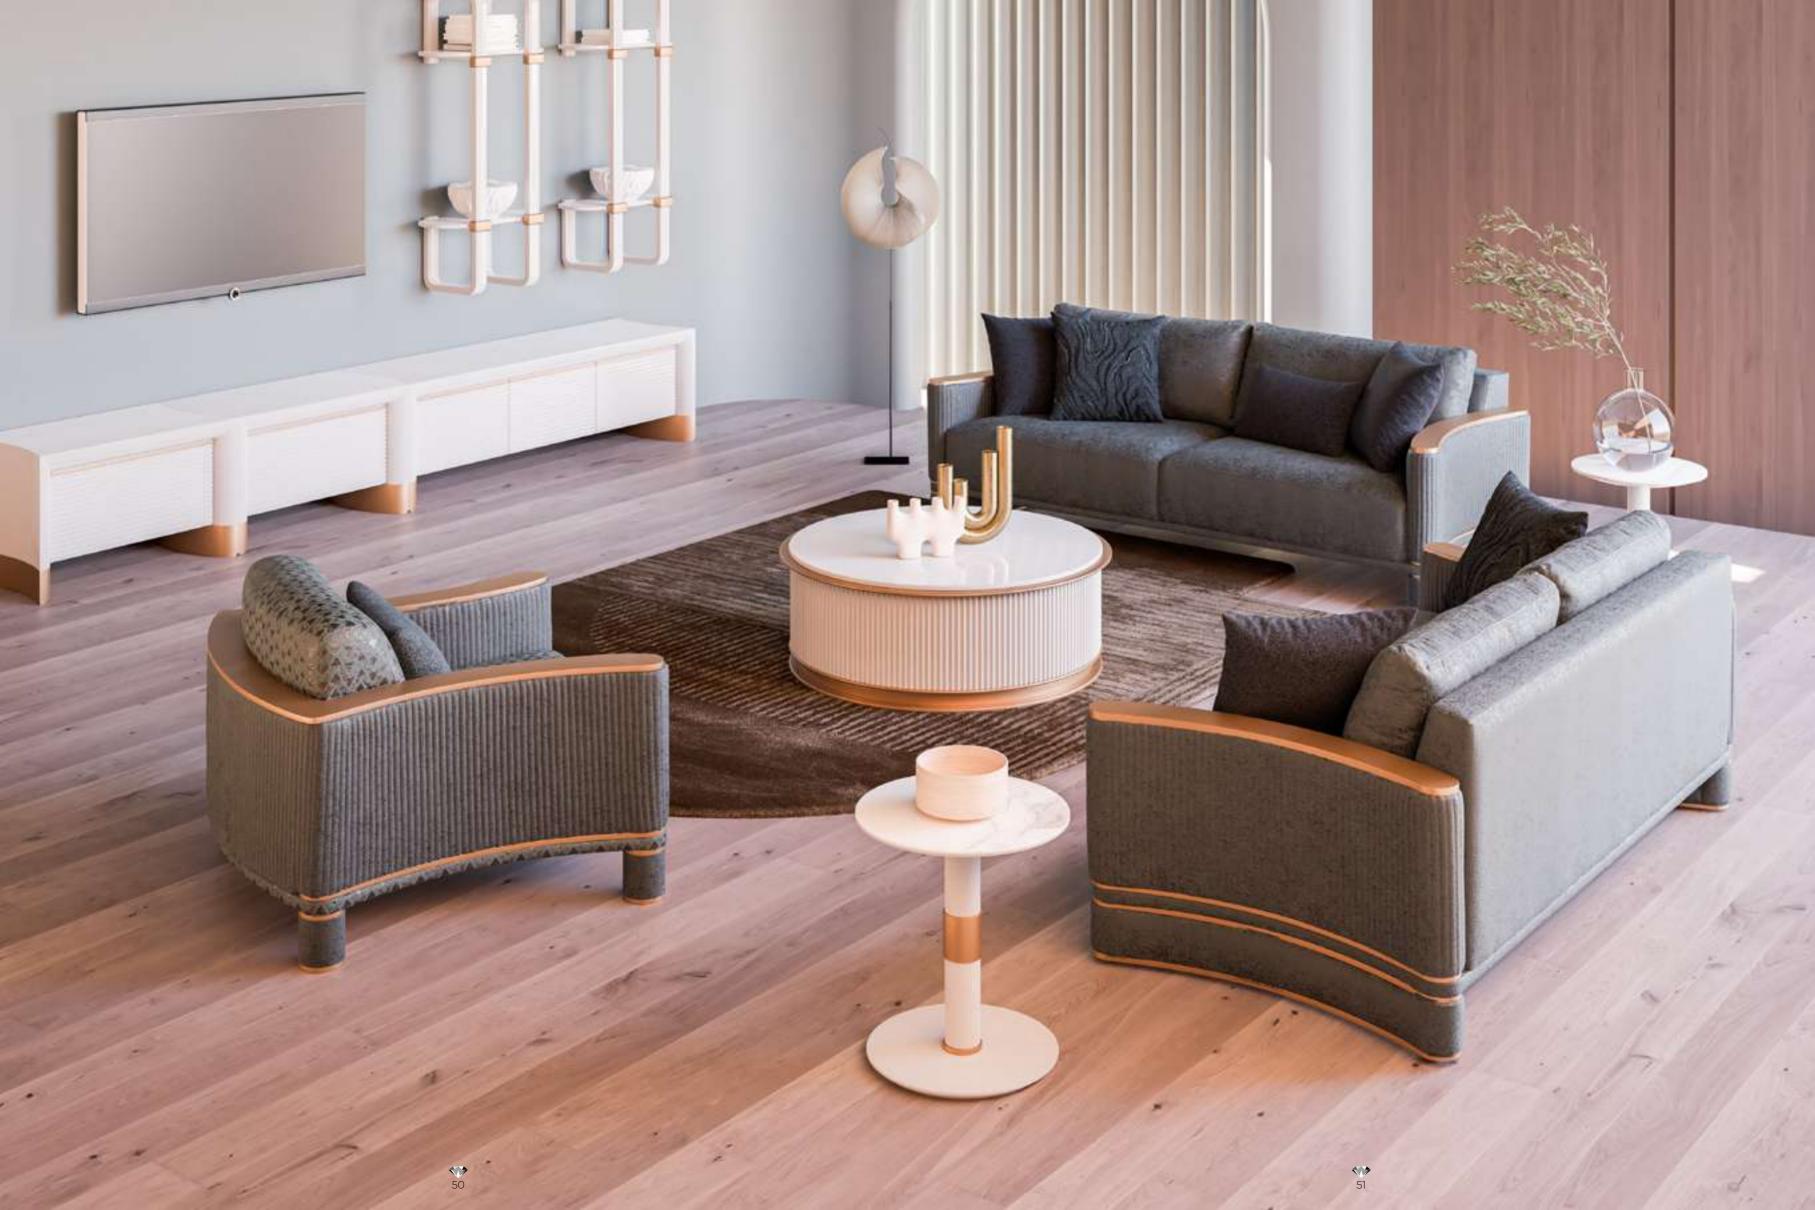

#### Cleo V.3 Sofa Set

Cleo Vol3 Sofa Set brings a special touch to your modern living spaces by combining aesthetics and comfort. This stylish sofa set stands out with its originality in design and comfort. Cleo Vol3 offers a perfect option to equip your home with a warm and inviting atmosphere.

Cleo Vol3, every detail of which has been carefully designed, reaches the peak of comfort with its large seating areas and ergonomic structure. While it adds a sophisticated atmosphere to your space with its elegant lines and modern touches, it offers its users an unforgettable seating experience. The materials that highlight the elegance and durability of the sofa set promise long-lasting