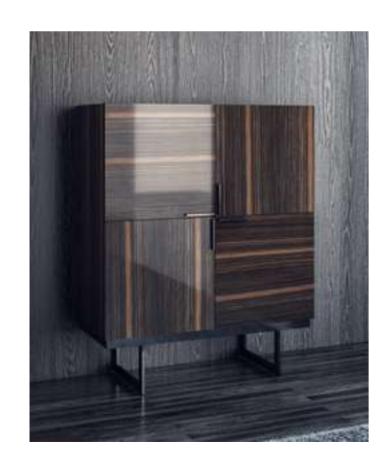

## Elegant Bedroom

The silent symphony of the transformation from wood to art, Elegant Bedroom captures a luxurious stance with a combination of plain design and the right materials.

## Elegant Bedroom

Metal legs and profile framed bronze reflective glasses are in perfect harmony with the dark color of the ebony veneer. Offering sliding and standart opening door options together, the cabinet brings functionality to your room; the bed frame is characterized by vertical seams.