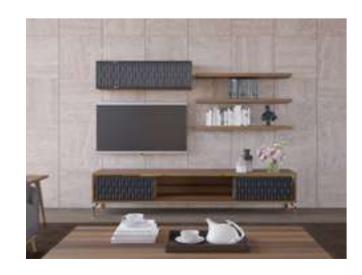

#### Cleo Tv Unit

Cleo TV Unit adds a unique touch to your space by offering a perfect combination of contemporary design and functionality. Drawing attention with its stylish and modern details, Cleo reflects timeless elegance with its minimalist lines.

The special coating used on the body of the unit adds a sophisticated atmosphere to your space and offers a clean and tidy appearance. CNC machined details and elegant metal legs give the Cleo TV Unit a unique character.