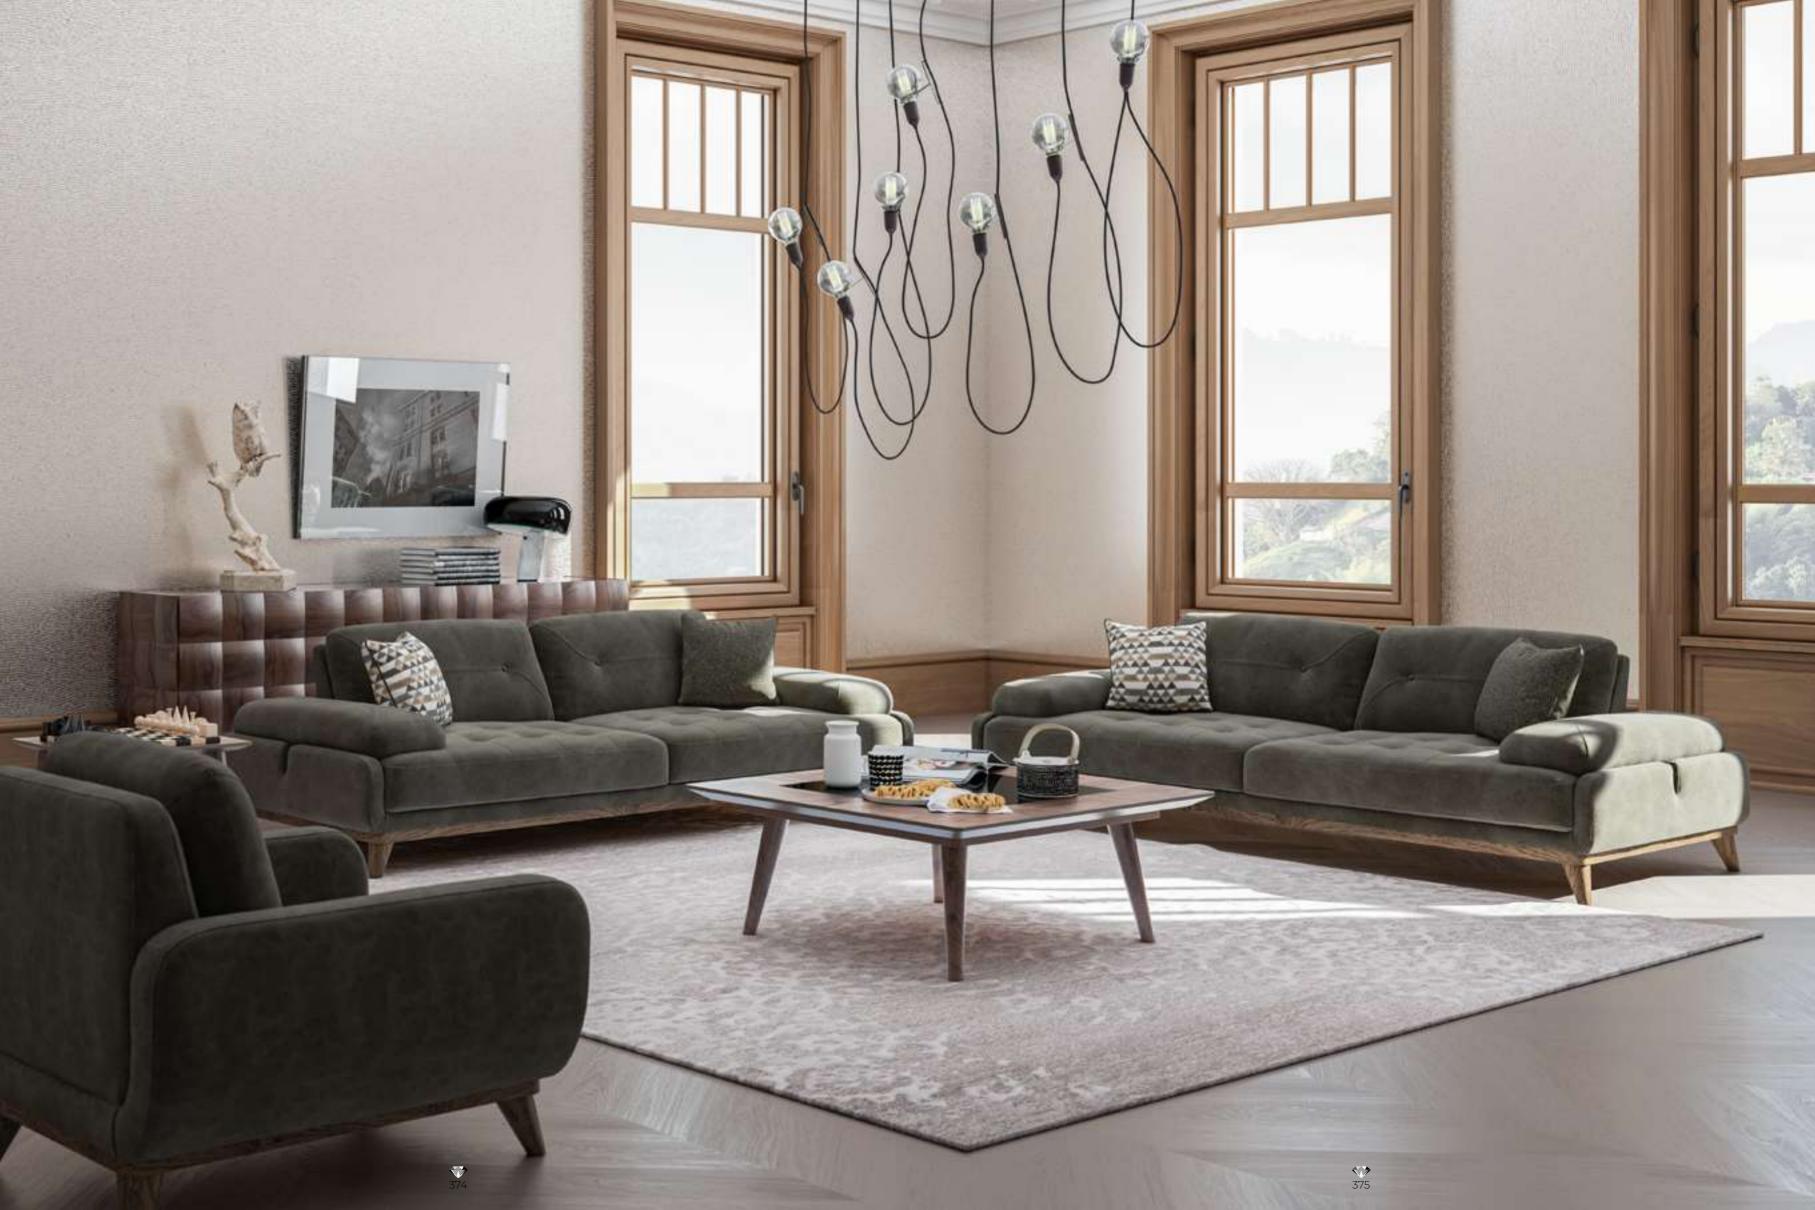

ly designed wood veneered decorative cambers give the TV unit a different look. While it is possible to choose TV unit modules according to the size of your room; It provides practicality with its multi-purpose shelves and storage areas.





**Pralin Rectangle Table** 



**Pralin Nesting Table** 

**Pralin Side Table** 





### Pralin V.1 Sofa Set

Praline Voll Sofa welcomes you with all its comfort in the time you set aside for yourself after the tiredness of the day. Dense seat sponges that provide this comfort gain an exquisite style by being upholstered with imported leather-like nubuck fabric. In its frame, beech timber and poplar plywood materials are used. Rising with natural beechwood legs, Praline allows you to create more space and depth with both arm and back mechanism.







#### Pralin No-Seam Sofa Set

Praline welcomes you with all its comfort in the time you set aside for yourself after the tiredness of the day. The No Seam version is stripped of the seams and gains a flat sitting floor and stands out only with the elegance of linen fabric. In its frame, beech timber and poplar plywood materials are used. Rising with natural beechwood legs, this set allows you to create more space and depth with both arm and back mechanism.











### Pralin V.3 Corner

Praline Corner welcomes you with all its comfort in the time you set aside for yourself after the tiredness of the day. Dense seat sponges that provide this comfort gain an exquisite style by being upholstered with woven chenille fabric. Rising with natural beechwood legs, Praline allows you to create