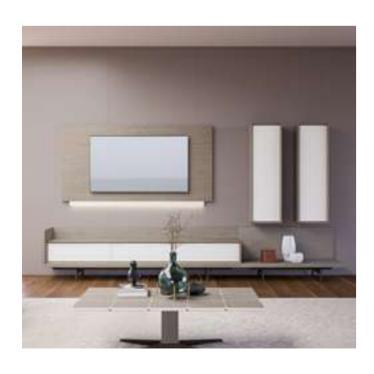

#### Recta Oak Dining Room

Recta Dining Room reflects all the styles of modern lines in furniture with its custom made metal paint and Italian oak veneer. While the collection made of mdf which makes a difference with its original design; It adds freshness to your home with its soft colors. In addition, the metal legs used in the console together with the metal profile guarantee its durability.

#### Recta Oak

Recta TV Unit reflects all the styles of modern furniture with its custom made metal paint and Italian Oak veneer. While the set made of mdf material makes a difference with its original design; It adds freshness to your home with its soft colors. In addition, the metal legs used together with the metal profile guarantee durability.