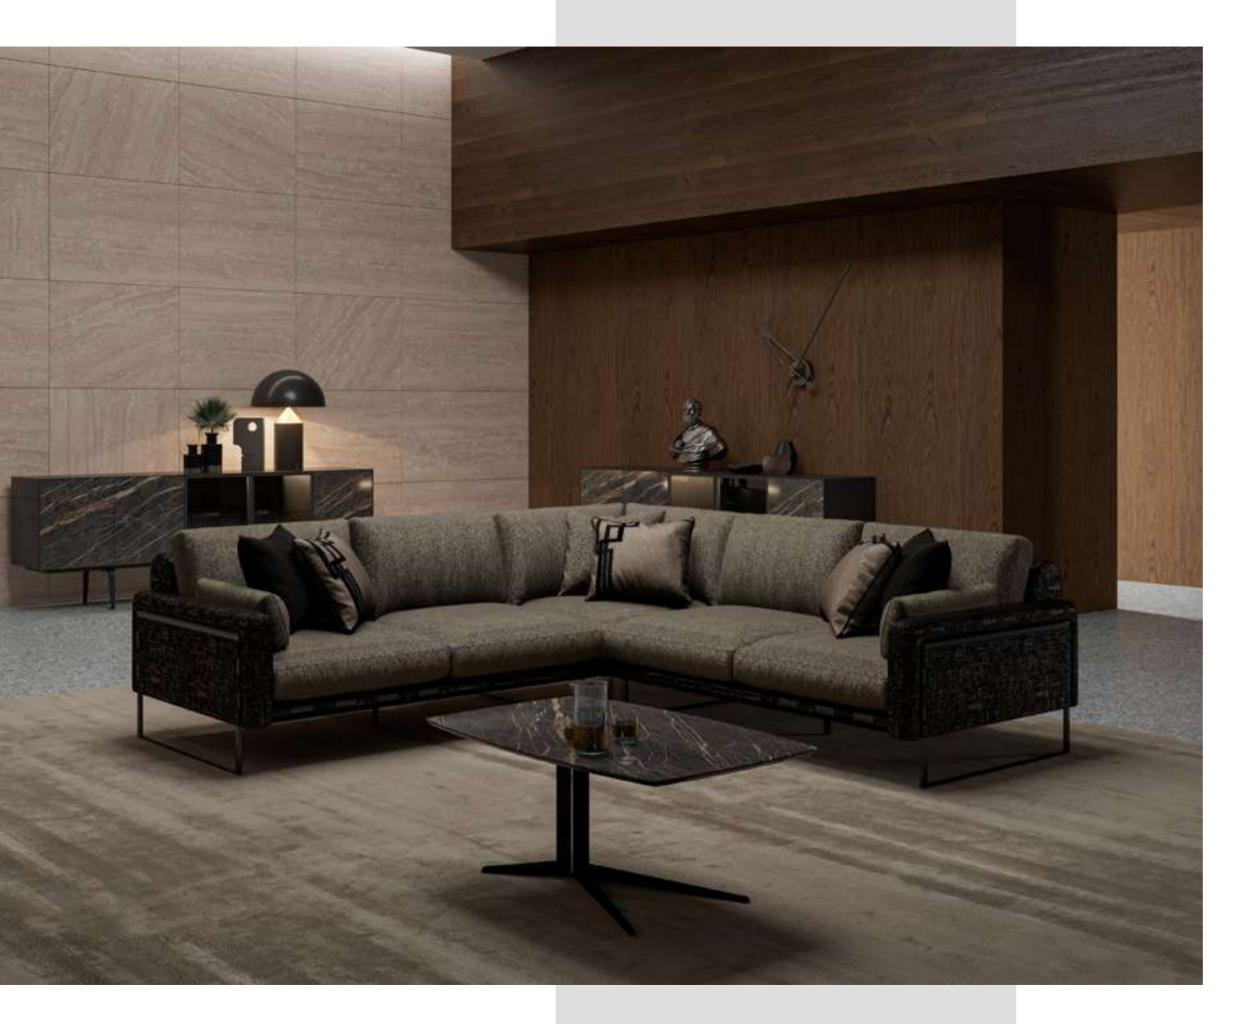

## Soho V.1 Corner

Soho Voll Corner brings the elegance and comfort of the urban lifestyle to your home. Standing out with its modern design approach, this corner set draws attention with its aesthetic details and comfort-oriented structure.

The stylish and sophisticated appearance of Soho Voll Corner adapts to any living space. This corner set, which draws attention with its minimalist lines and elegant details, is an ideal choice for those who embrace an urban lifestyle.