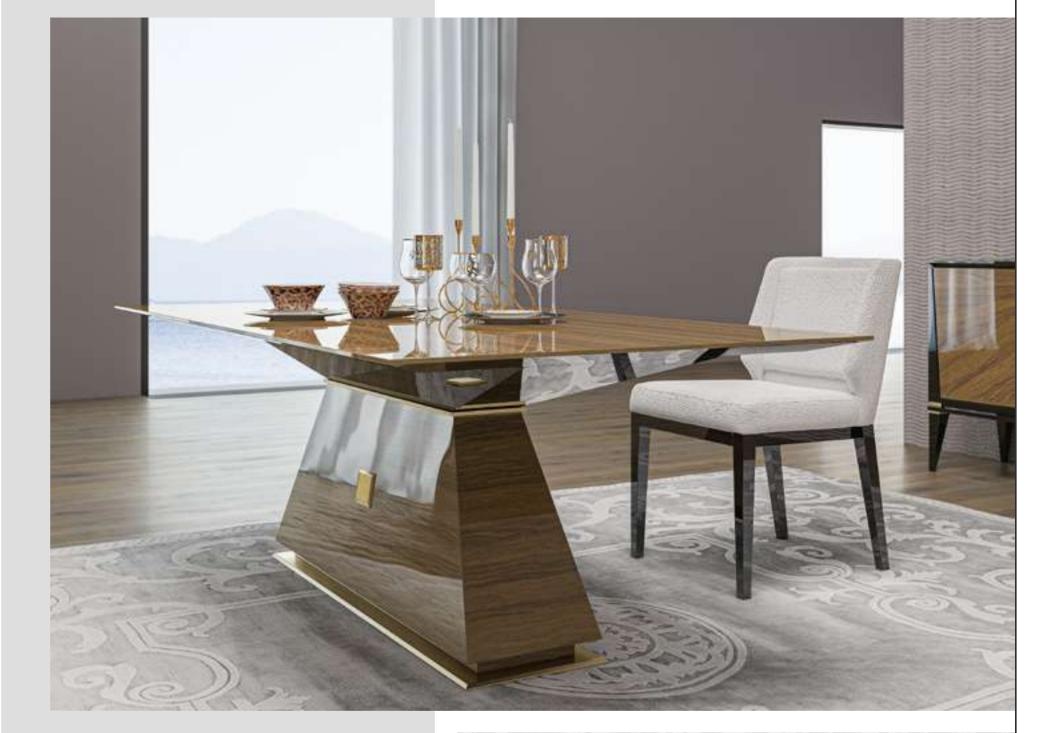

#### Mono Dining Room

Mono Dining Room, which is a combination of design intelligence and expert craftsmanship, combines the warmth of wood color with the coolness of dark marble pattern. The table top, which extends gracefully over the wide pyramid foundation, enhances the moments of eating together. The strong pieces that move forward with emphasis on the console and showcase edges and continue on the legs are balanced by the smooth transitions on the doors.

the smooth transitions on the doors.
While Mono Dining Room is shaped with American Moire Walnut veneered MDF and glossy marble pattern MDFlam; It offers a gentle holding experience with marble-patterned metal button handles.