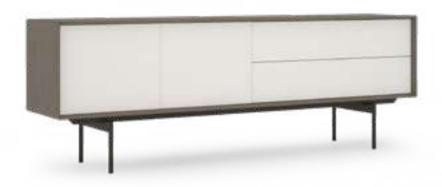

#### Cleo Tv Unit

Cleo TV Unit adds a unique touch to your space by offering a perfect combination of contemporary design and functionality. Drawing attention with its stylish and modern details, Cleo reflects timeless elegance with its minimalist lines.

The special coating used on the body of the unit adds a sophisticated atmosphere to your space and offers a clean and tidy appearance. CNC machined details and elegant metal legs give the Cleo TV Unit a unique character.