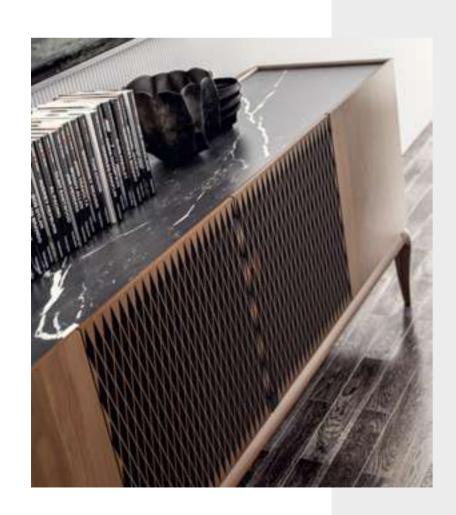

#### Cleo Tv Unit

Cleo TV Unit adds a unique touch to your space by offering a perfect combination of contemporary design and functionality. Drawing attention with its stylish and modern details, Cleo reflects timeless elegance with its minimalist lines.

The special coating used on the body of the unit adds a sophisticated atmosphere to your space and offers a clean and tidy appearance. CNC machined details and elegant metal legs give the Cleo TV Unit a unique character.