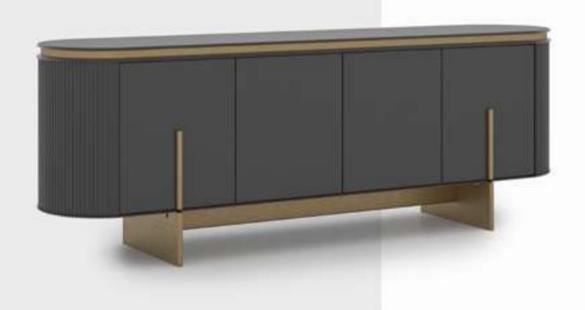

438 | NESTA         |
| 180 | LISA    | 444 | GRIFFINO      |
| 186 | ELEGANT | 448 | NORMA         |
| 230 | AURA    | 464 | NATEVA        |
| 238 | NOX     | 470 | OTELLO        |
| 244 | ALBA    | 482 | GONA          |
| 249 | LINES   | 486 | MOLL          |
| 278 | ROZA    | 502 | RODA          |
| 298 | PABLO   | 504 | REFLEX        |
| 308 | MARCA   | 516 | KINSLEY       |
| 328 | RUBA    | 520 | DALI          |
| 334 | OVALE   | 528 | COMPLEMENTARY |
| 040 | LIBAA   |     |               |

# Cleo Dining Room

Cleo Dining Room will be indispensable for your dining rooms with its modern and stylish design. This dazzling product, with its harmonious use of wood and metal, consists of four pieces: an elegant and stylish table, a useful console, stylish chairs and an elegant showcase.









#### Cleo Tv Unit

Cleo TV Unit adds a unique touch to your space by offering a perfect combination of contemporary design and functionality. Drawing attention with its stylish and modern details, Cleo reflects timeless elegance with its minimalist lines.

The special coating used on the body of the unit adds a sophisticated atmosphere to your space and offers a clean and tidy appearance. CNC machined details and elegant metal legs give the Cleo TV Unit a unique character.











#### Cleo V.3 Sofa Set

Cleo Vol3 Sofa Set brings a special touch to your modern living spaces by combining aesthetics and comfort. This stylish sofa set stands out with its originality in design and comfort. Cleo Vol3 offers a perfect option to equip your home with a warm and inviting atmosphere.

Cle