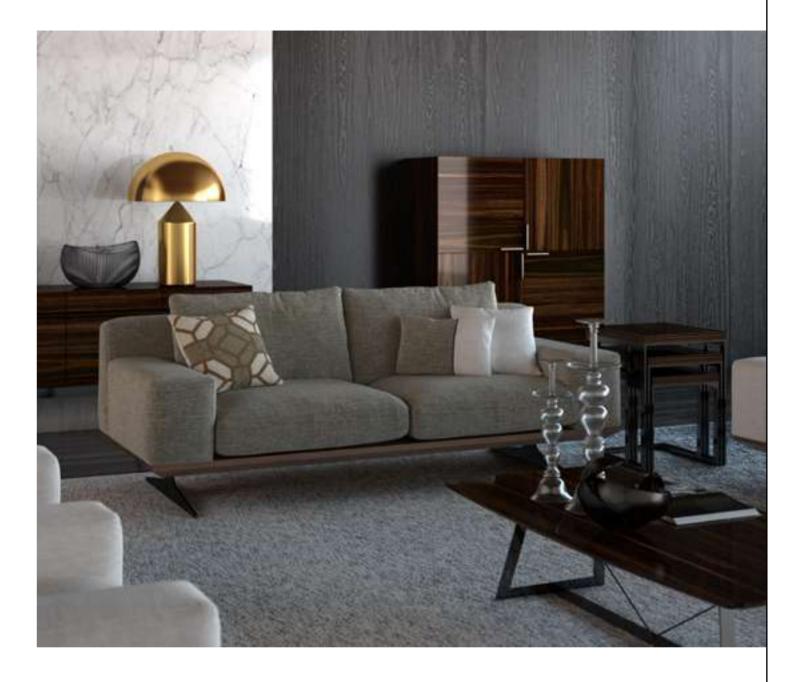

#### Cleo V.5 Sofa Set

Cleo Vol5 Sofa Set brings a special touch to your modern living spaces by combining aesthetics and comfort. This stylish sofa set stands out with its originality in design and comfort. Cleo Vol5 offers a perfect option to equip your home with a warm and inviting atmosphere.

Cleo Vol5, every detail of which has been carefully designed, reaches the peak of comfort with its large seating areas and ergonomic structure. While it adds a sophisticated atmosphere to your space with its elegant lines and modern touches, it offers its users an unforgettable seating experience. The materials that highlight the elegance and durability of the sofa set promise long-lasting use.