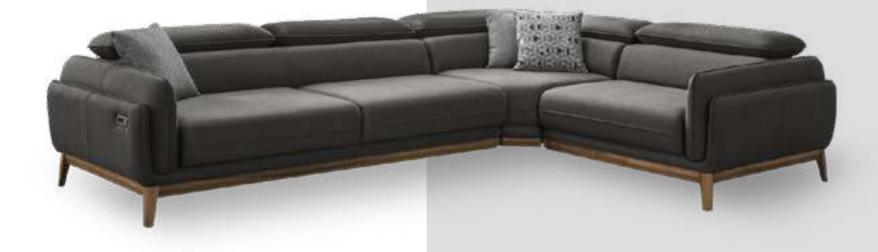

## Soho V.1 Corner

Soho Voll Corner brings the elegance and comfort of the urban lifestyle to your home. Standing out with its modern design approach, this corner set draws attention with its aesthetic details and comfort-oriented structure.

The stylish and sophisticated appearance of Soho Voll Corner adapts to any living space. This corner set, which draws attention with its minimalist lines and elegant details, is an ideal choice for those who embrace an urban lifestyle.