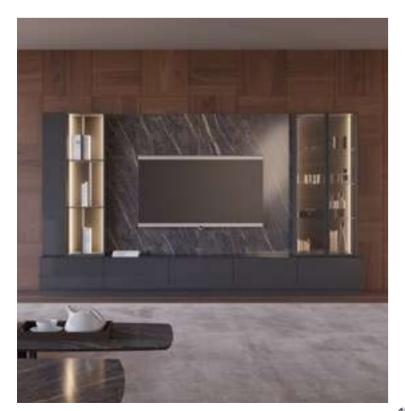

### Nox Dining Room

The ceramic and glass surfaces of the Nox Dining Room, every detail of which is designed in harmony, reflect the beauty of your home and create a pleasant ambiance in your most special moments. The geometric touches on the mdf mirror, ceramic surface table and metal legs emphasize a common design style. The painted glass surfaces surrounding the console are supported by melamine coated particle boards, and the reflective glass is supported by aluminum frames.

#### Nox Tv Unit

The ceramic and glass surfaces of the Nox TV Unit, every detail of which is designed in harmony, reflect the beauty of your home. The showcase and in-shelf lighting feature creates a pleasant ambiance in your special moments. It is possible to select modules according to the wall size on which you will position the unit. At the same time, the painted glass surfaces surrounding the unit are covered with melamine-coated particle boards; Reflective glasses are supported by aluminum frames.

**442** 

**243** 