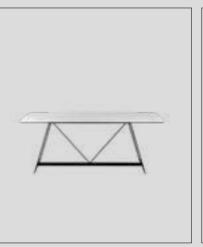

W:71 D:5 H:71

#### **Pouff**







Mono W:74 D:74 H:46 W:54 D:54 H:53



Radius W:63 D:63 H:37



Pufi W:44 D:44 H:52







**Pralin Rounded** W:60 D:60 H:40



Alba W:74 D:74 H:42



Paolo W:50 D:50 H:50







Soho V1 W:50 D:50 H:50



Soho V2 W:50 D:50 H:50



Soho V3 W:50 D:50 H:50

#### **Bench and Pouff**



**Alvin** W:140 D:48 H:42



**Elegant V.1** W:156 D:50 H:38



**Elegant V.2**W:167 D:54 H:45



**Pralin**W:155 D:55 H:45



**Lima** W:159 D:47 H:37



**Ovale**W:159 D:47 H:37



**Norma** W:164 D:49 H:48



**Candy V.1**W:90 D:90 H:50



**Candy V.2**W:90 D:90 H:50

#### Table



Circle Calacatta Round Table

W:100 D:100 H:75



Circle Marmo Round Table

W:100 D:100 H:75



Circle Metallic Anthracite Round Table

W:100 D:100 H:75



Elegant Marble Table W:220 D:200 H:80



Elegant Ceramic (Calacatta) Table

W:200 D:100 H:76



Icona Table Calacatta

W:140 D:77 H:100



Icona Table Calacatta 200 cm

W:200 D:77 H:100



Lisa

W:210 D:104 H:77



Icona Table Metallic Anthracite

W:140 D:77 H:100



Icona Table Metallic Anthracite 200 cm

W:200 D:77 H:100



Mobi Wood (200x100)

W:200 D:100 H:77



Mobi Wood (240x100)

W:240 D:100 H:77

#### **Table**



**Viera Rounded** W:108 D:108 H:76



**Pralin Square** W:100 D:100 H:77



Cleo 103 cm W:103 D:77 H:103



Cleo 130 cm W:130 D:77 H:130



Sand 103 cm W:103 D:103 H:77



Sand 130 cm W:130 D:130 H:77



Cleo 155 cm W:155 D:155 H:77



**Mosaic Calacatta Round Table** W:100 D:100 H:77



Mosaic Marmo **Round Table** W:100 D:100 H:77



**Mosic Marmo Round Table** W:100 D:100 H:77

#### **Dresser**



Lima W:13