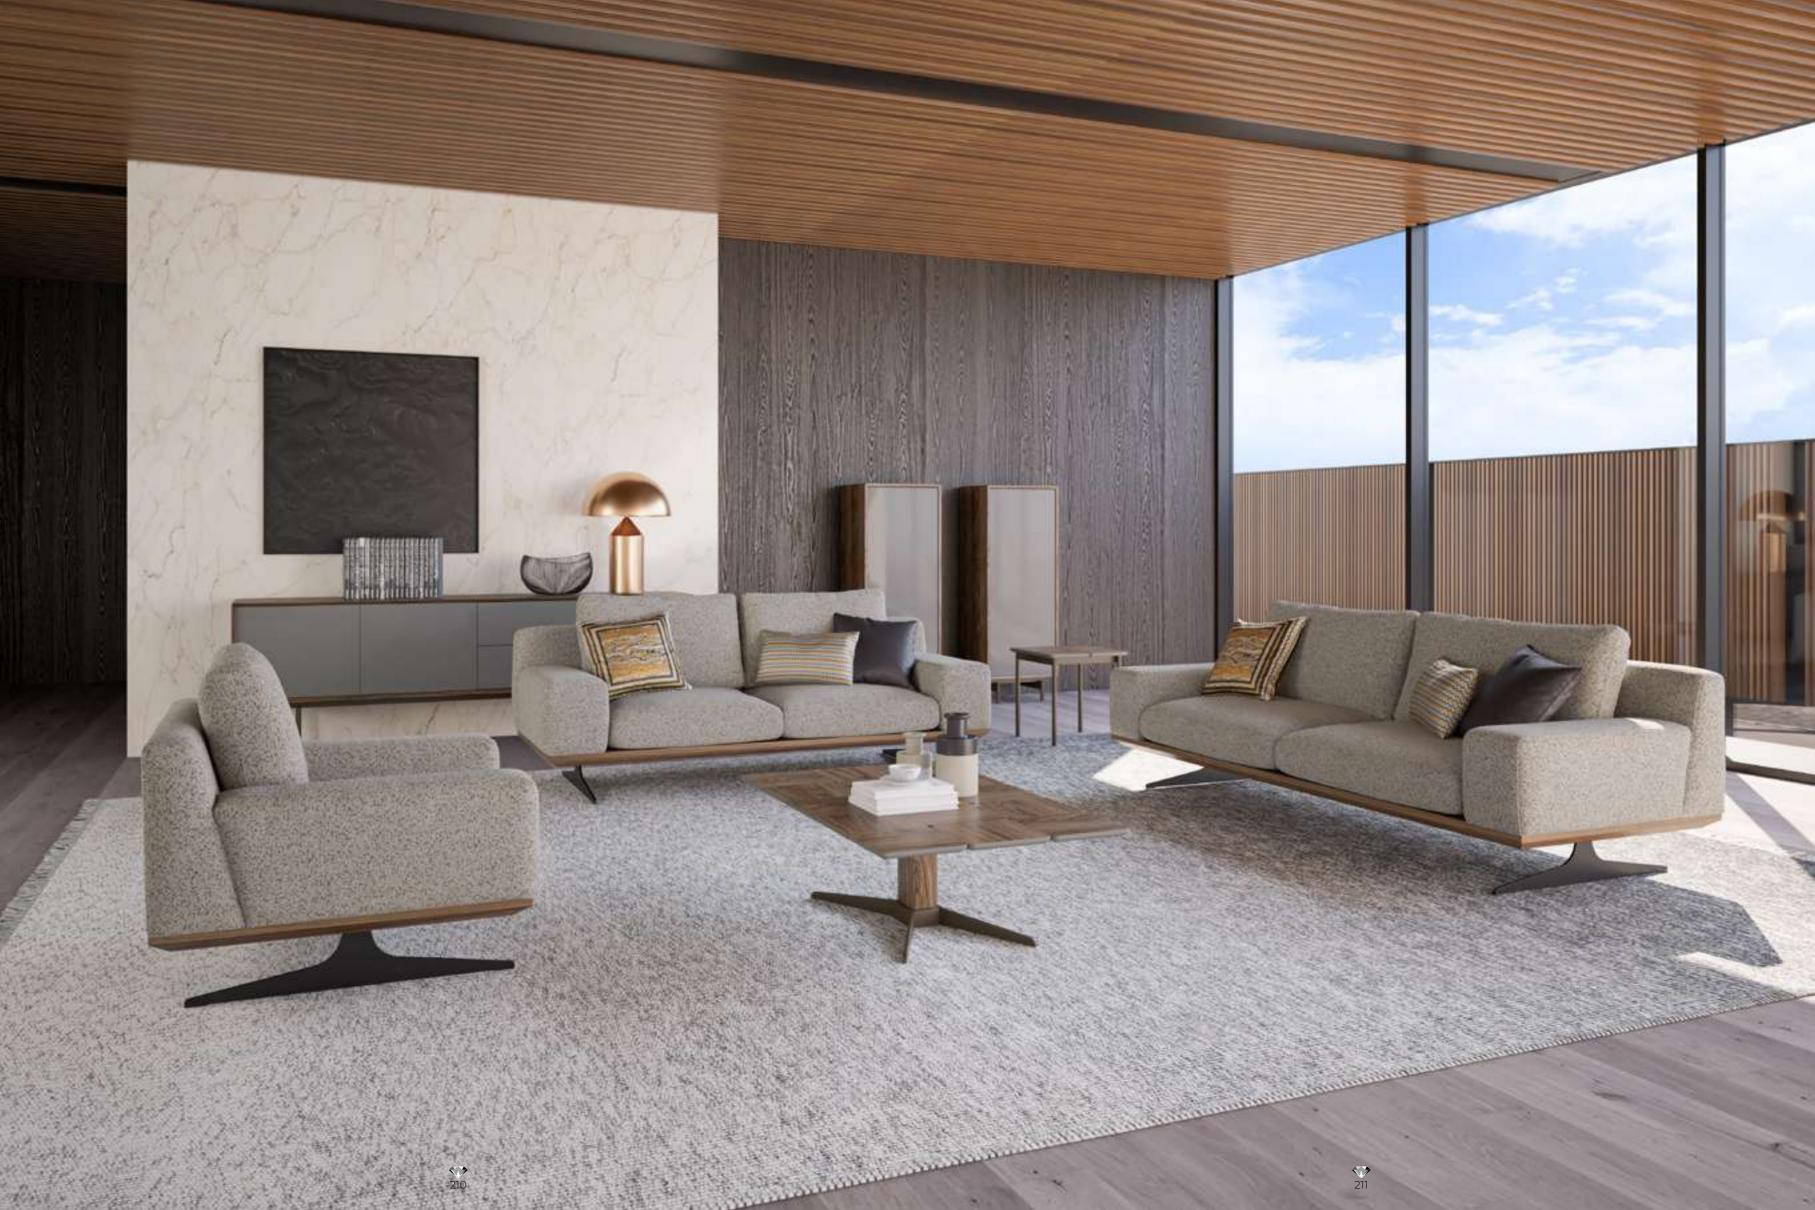

#### Aura V.1 Sofa Set

Offering a superior seating experience for your family and guests with its comfort and ergonomics, Aura Living set deserves all the appreciation with its visual design too. The armchair, which has two different versions, offers you the right to choose with different color and armchair options. Wooden armchair with curved plywood surrounding its back; The oval-shaped berjer, on the other hand, becomes unique with its rotating mechanism. Beech wood and profile frame are used in its production, Italian Walnut veneered MDF is used on the sides and frames of the seats, and linen and chenille linen fabric is used in its upholstery upholstery.

Aura Ahşap

230