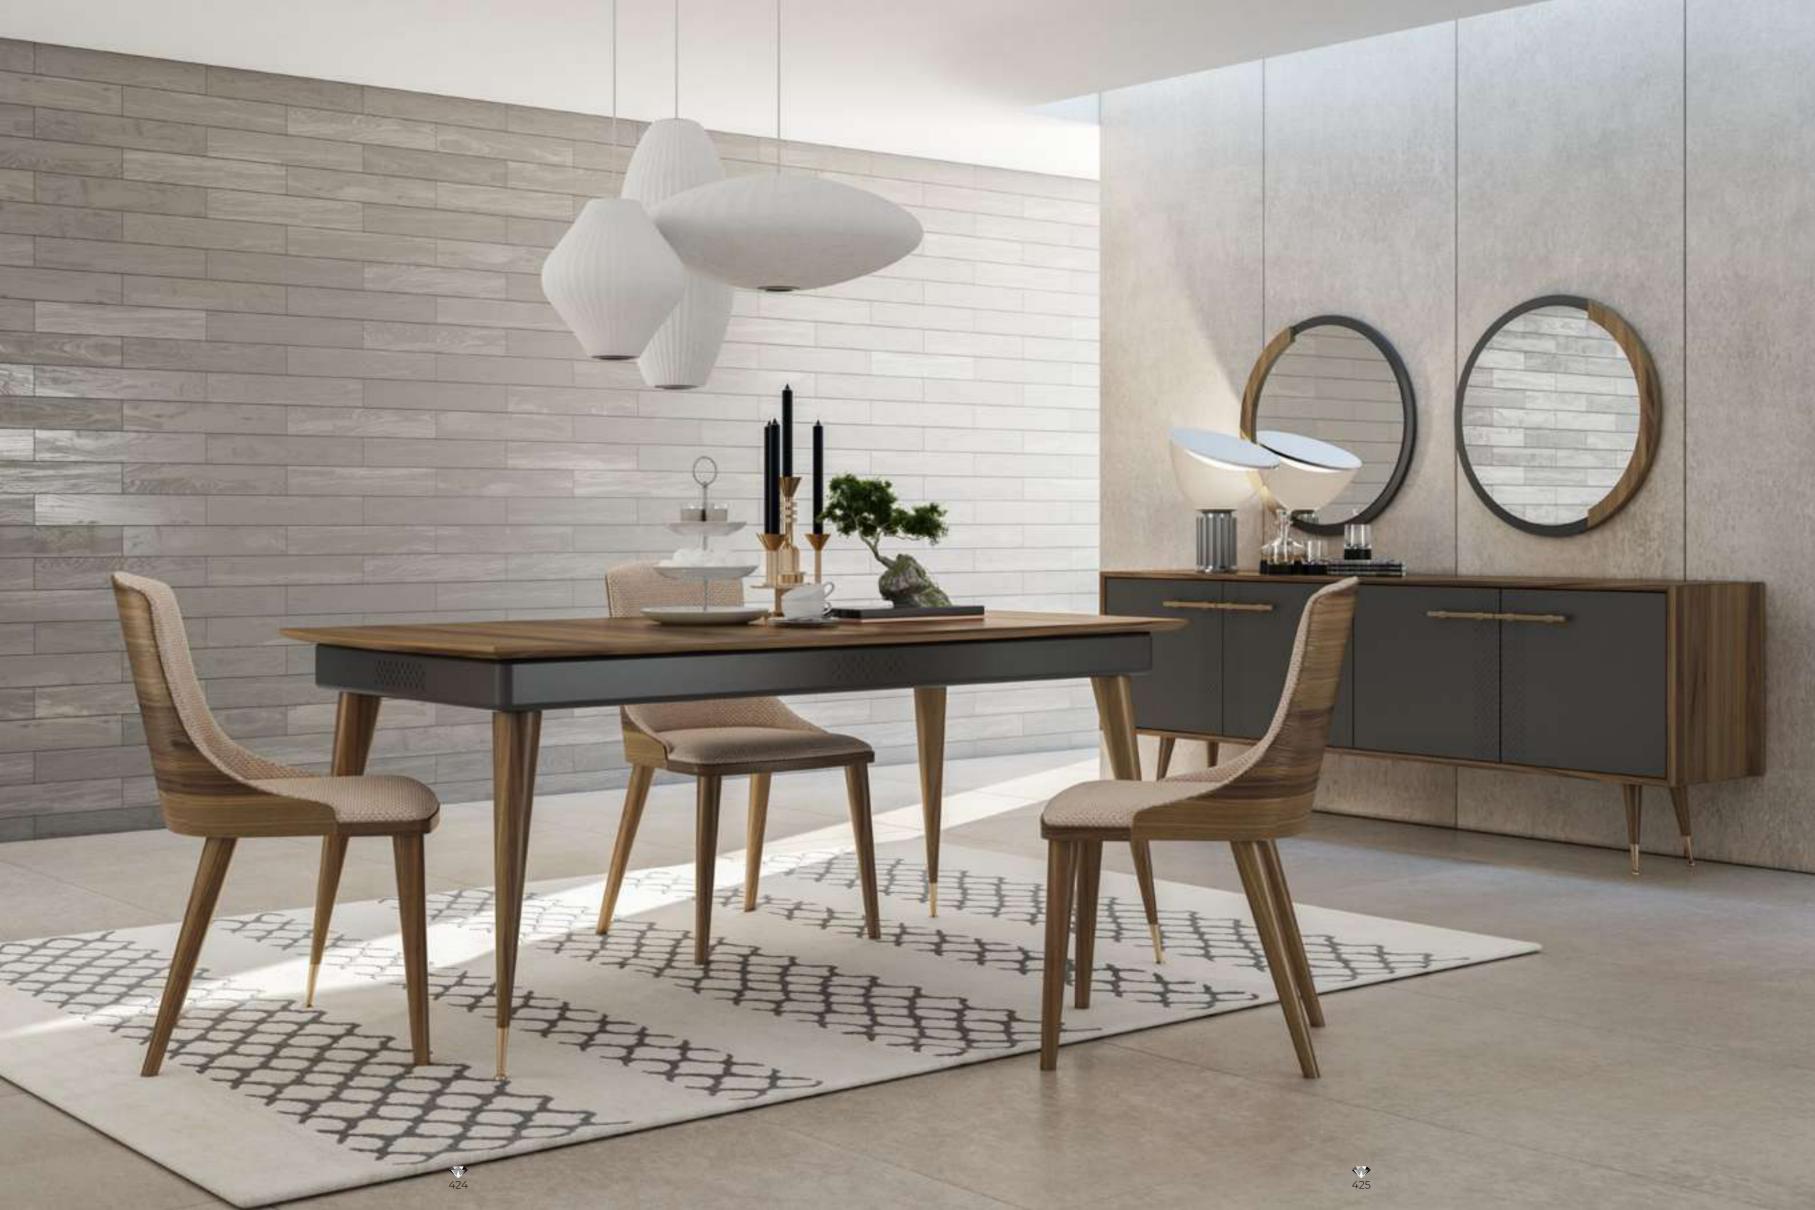

# Cleo Dining Room

Cleo Dining Room will be indispensable for your dining rooms with its modern and stylish design. This dazzling product, with its harmonious use of wood and metal, consists of four pieces: an elegant and stylish table, a useful console, stylish chairs and an elegant showcase.