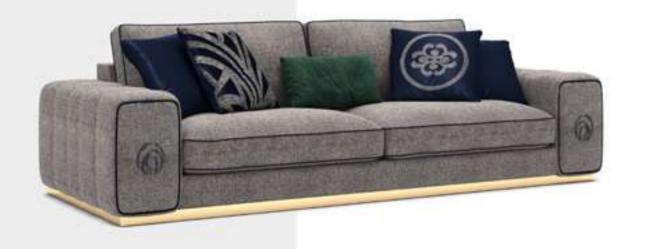

#### Aura V.1 Sofa Set

Offering a superior seating experience for your family and guests with its comfort and ergonomics, Aura Living set deserves all the appreciation with its visual design too. The armchair, which has two different versions, offers you the right to choose with different color and armchair options. Wooden armchair with curved plywood surrounding its back; The oval-shaped berjer, on the other hand, becomes unique with its rotating mechanism. Beech wood and profile frame are used in its production, Italian Walnut veneered MDF is used on the sides and frames of the seats, and linen and chenille linen fabric is used in its upholstery upholstery.

Aura Ahşap

230