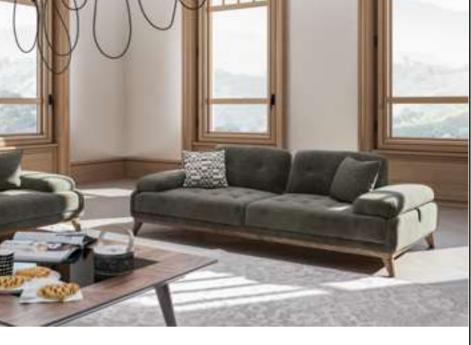

#### Cleo V.3 Sofa Set

Cleo Vol3 Sofa Set brings a special touch to your modern living spaces by combining aesthetics and comfort. This stylish sofa set stands out with its originality in design and comfort. Cleo Vol3 offers a perfect option to equip your home with a warm and inviting atmosphere.

Cleo Vol3, every detail of which has been carefully designed, reaches the peak of comfort with its large seating areas and ergonomic structure. While it adds a sophisticated atmosphere to your space with its elegant lines and modern touches, it offers its users an unforgettable seating experience. The materials that highlight the elegance and durability of the sofa set promise long-lasting