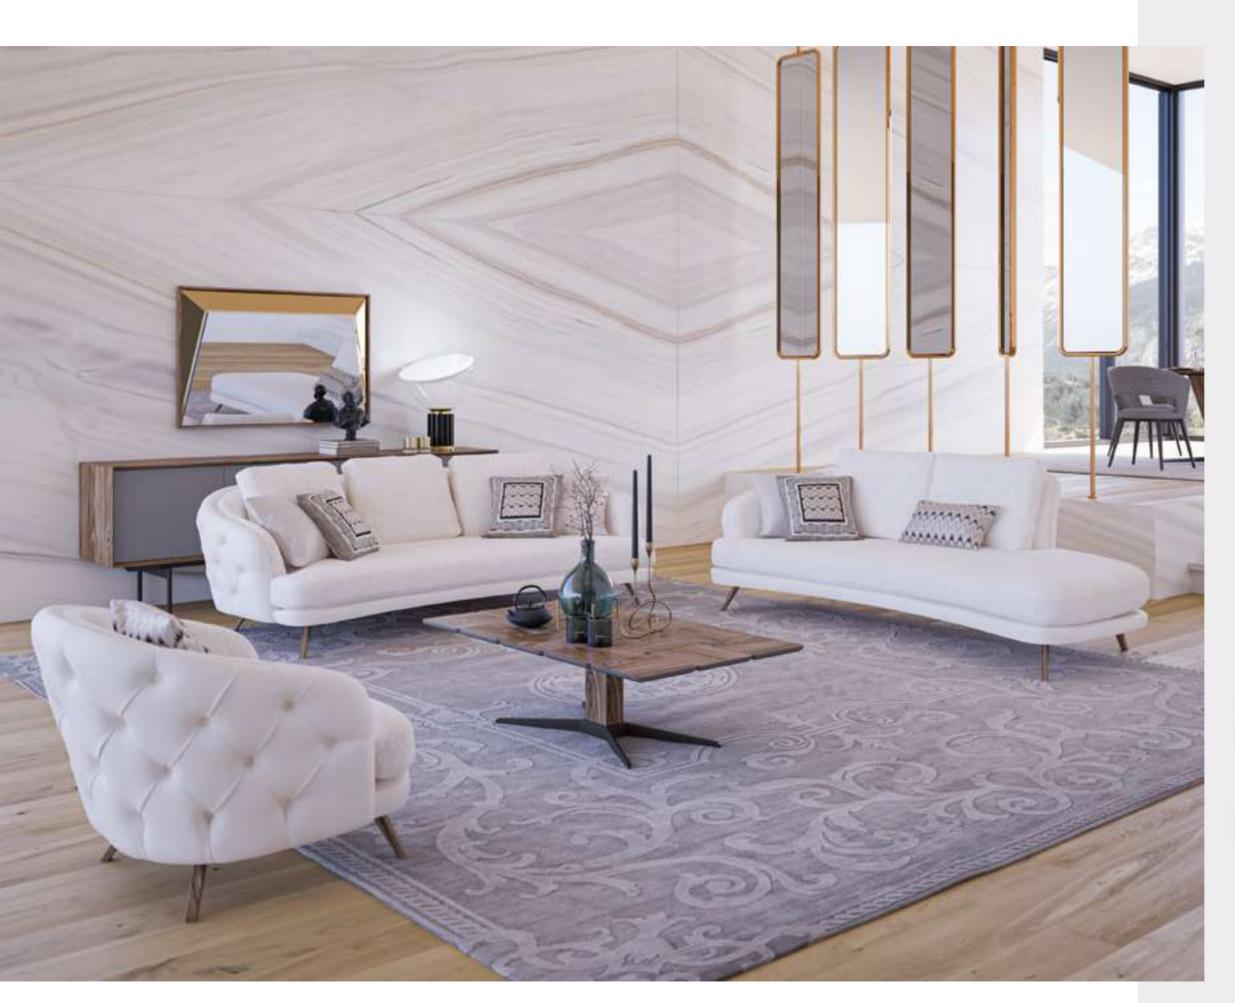

# Ovale Bedroom

Despite the dominance of rounded edges, the Ovale Bedroom creates a nice contrast with its square patterned quilted upholstery. With its need-oriented minimal design, it is the right choice for those who like simplicity. The cabinet system, which consists of modules, also has a great alternative module for corner solutions. In addition, it guarantees its durability with wooden legs and mdf surfaces.