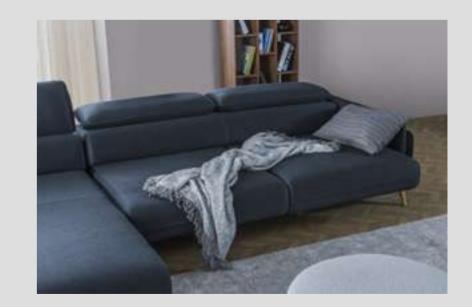

o your home with its beech timber frame that complements the painted natural wooden legs. Moll is waiting to meet you with two different versions as Vol1 and Vol3.







#### Moll V.3 Relax

Moll make a strong impression on the eye with its comfortable look while striking the balance between functionality and style. The relax corner, which has adjustable headrests with manual mechanism, offers you functionality with its charging unit and bed mechanism. It is upholstered with nubuck, which conforms to its shape with perfect aesthetics, thus providing optimum comfort. At the same time, the armchair brings the power of nature to your home with its beech timber frame that complements the painted natural wooden legs. Moll is waiting to meet you with two different versions as Vol1 and Vol3.







#### Roda Sofa Set

Roda Living Room adds a special atmosphere to your modern living spaces by combining elegance, comfort and functionality. This special living room set turns your home into more than just a sitting area with its originality and usefulness in its design. While Roda adds elegance and modernity to your home with its contemporary lines and aesthetic details, it also offers unforgettable comfort with its large seating areas.





# Reflex V.1 Sofa Set

With its elegant and comfortable seats, Reflex invites you to rest. The retractable back mechanism makes the seats deeper with a simple touch. While its smoked color plated metal legs create a nice harmony with its metal accessories; Emphasis is placed on the seat edges with rovings on the linen fabric. The frame is made of