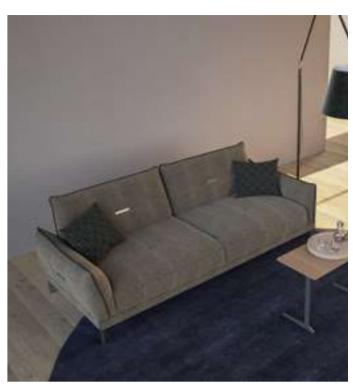

#### Cleo V.3 Sofa Set

Cleo Vol3 Sofa Set brings a special touch to your modern living spaces by combining aesthetics and comfort. This stylish sofa set stands out with its originality in design and comfort. Cleo Vol3 offers a perfect option to equip your home with a warm and inviting atmosphere.

Cleo Vol3, every detail of which has been carefully designed, reaches the peak of comfort with its large seating areas and ergonomic structure. While it adds a sophisticated atmosphere to your space with its elegant lines and modern touches, it offers its users an unforgettable seating experience. The materials that highlight the elegance and durability of the sofa set promise long-lasting