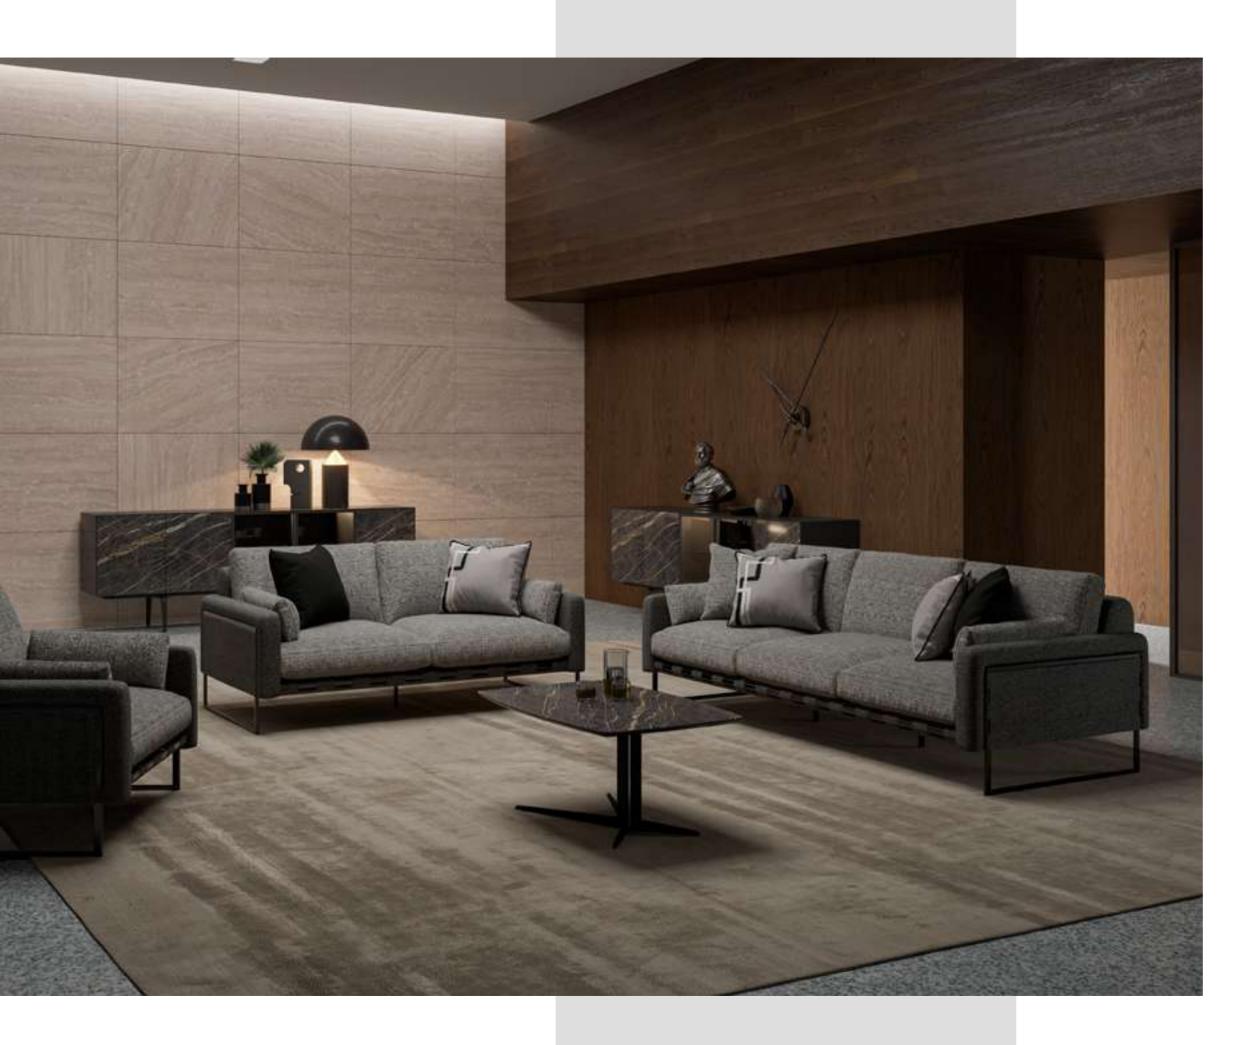

#### Cleo V.3 Sofa Set

Cleo Vol3 Sofa Set brings a special touch to your modern living spaces by combining aesthetics and comfort. This stylish sofa set stands out with its originality in design and comfort. Cleo Vol3 offers a perfect option to equip your home with a warm and inviting atmosphere.

Cleo Vol3, every detail of which has been carefully designed, reaches the peak of comfort with its large seating areas and ergonomic structure. While it adds a sophisticated atmosphere to your space with its elegant lines and modern touches, it offers its users an unforgettable seating experience. The materials that highlight the elegance and durability of the sofa set promise long-lasting

#### Cleo V.5 Sofa Set

Cleo Vol5 Sofa Set brings a special touch to your modern living spaces by combining aesthetics and comfort. This stylish sofa set stands out with its originality in design and comfort. Cleo Vol5 offers a perfect option to equip your home with a warm and inviting atmosphere.

Cleo Vol5, every detail of which has been carefully designed, reaches the peak of comfort with its large seating areas and ergonomic structure. While it adds a sophisticated atmosphere to your space with its elegant lines and modern touches, it offers its users an unforgettable seating experience. The materials that highlight the elegance and durability of the sofa set promise long-lasting use.