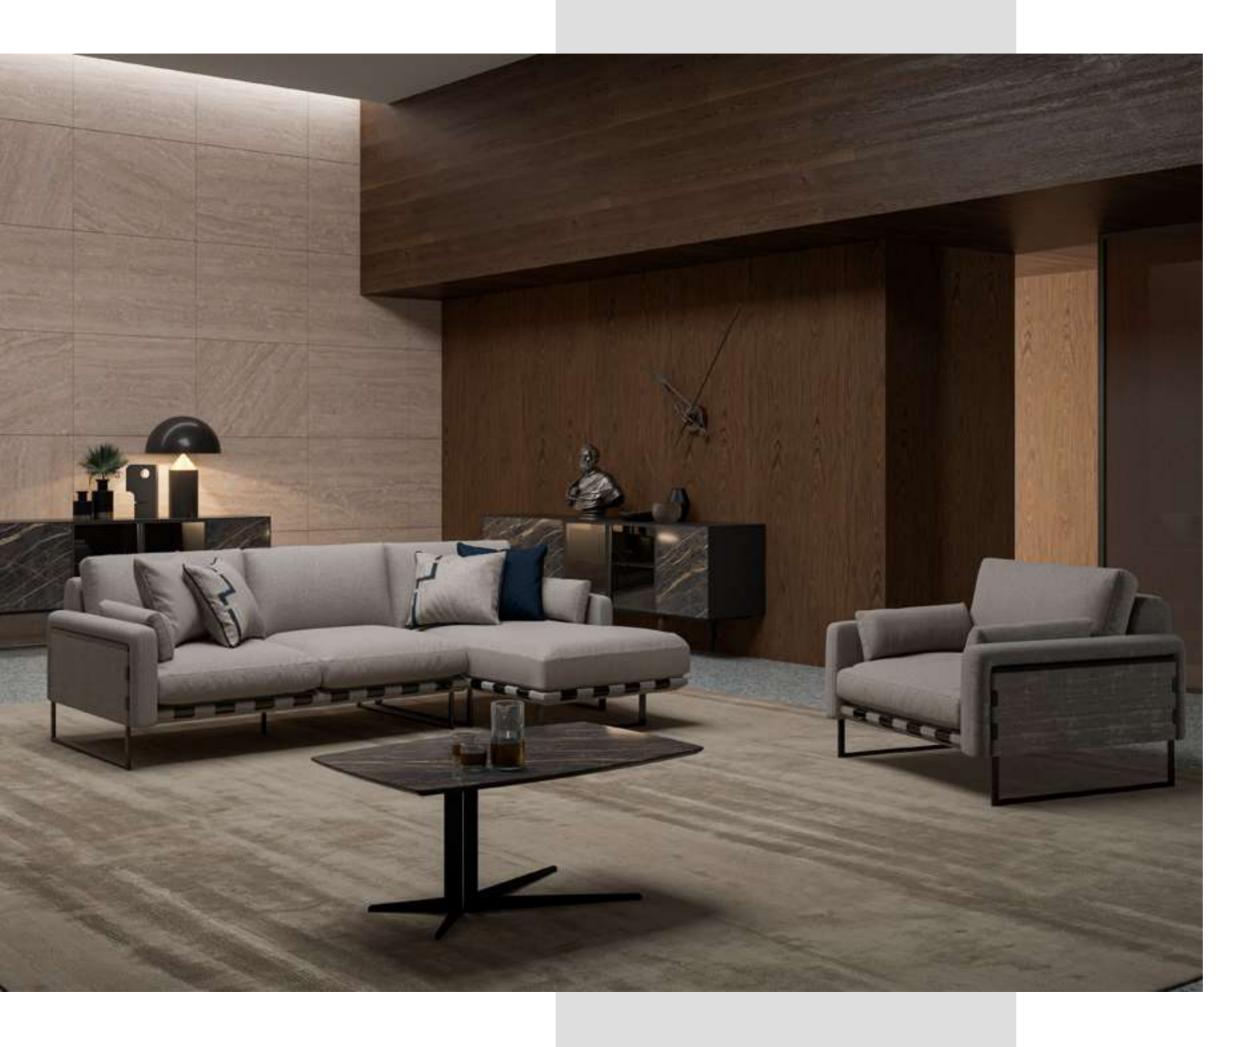

#### Soho V.2 Corner

Soho Vol2 Corner is a marvel of design that brings the energy of modern lifestyle to your home. While this corner set attracts attention with its urban aesthetics and original details, it will also enchant you with its comfortable structure.

The contemporary design of the Soho Vol2 Corner is ideal for adding a sophisticated touch to your home. With its elegant details and extraordinary lines, this corner set adds a modern touch to your space.

The modular design feature allows you to customize the Soho Vol2 Corner according to your personal preferences. The ability to easily change between different modules helps you organize your living space as you wish.