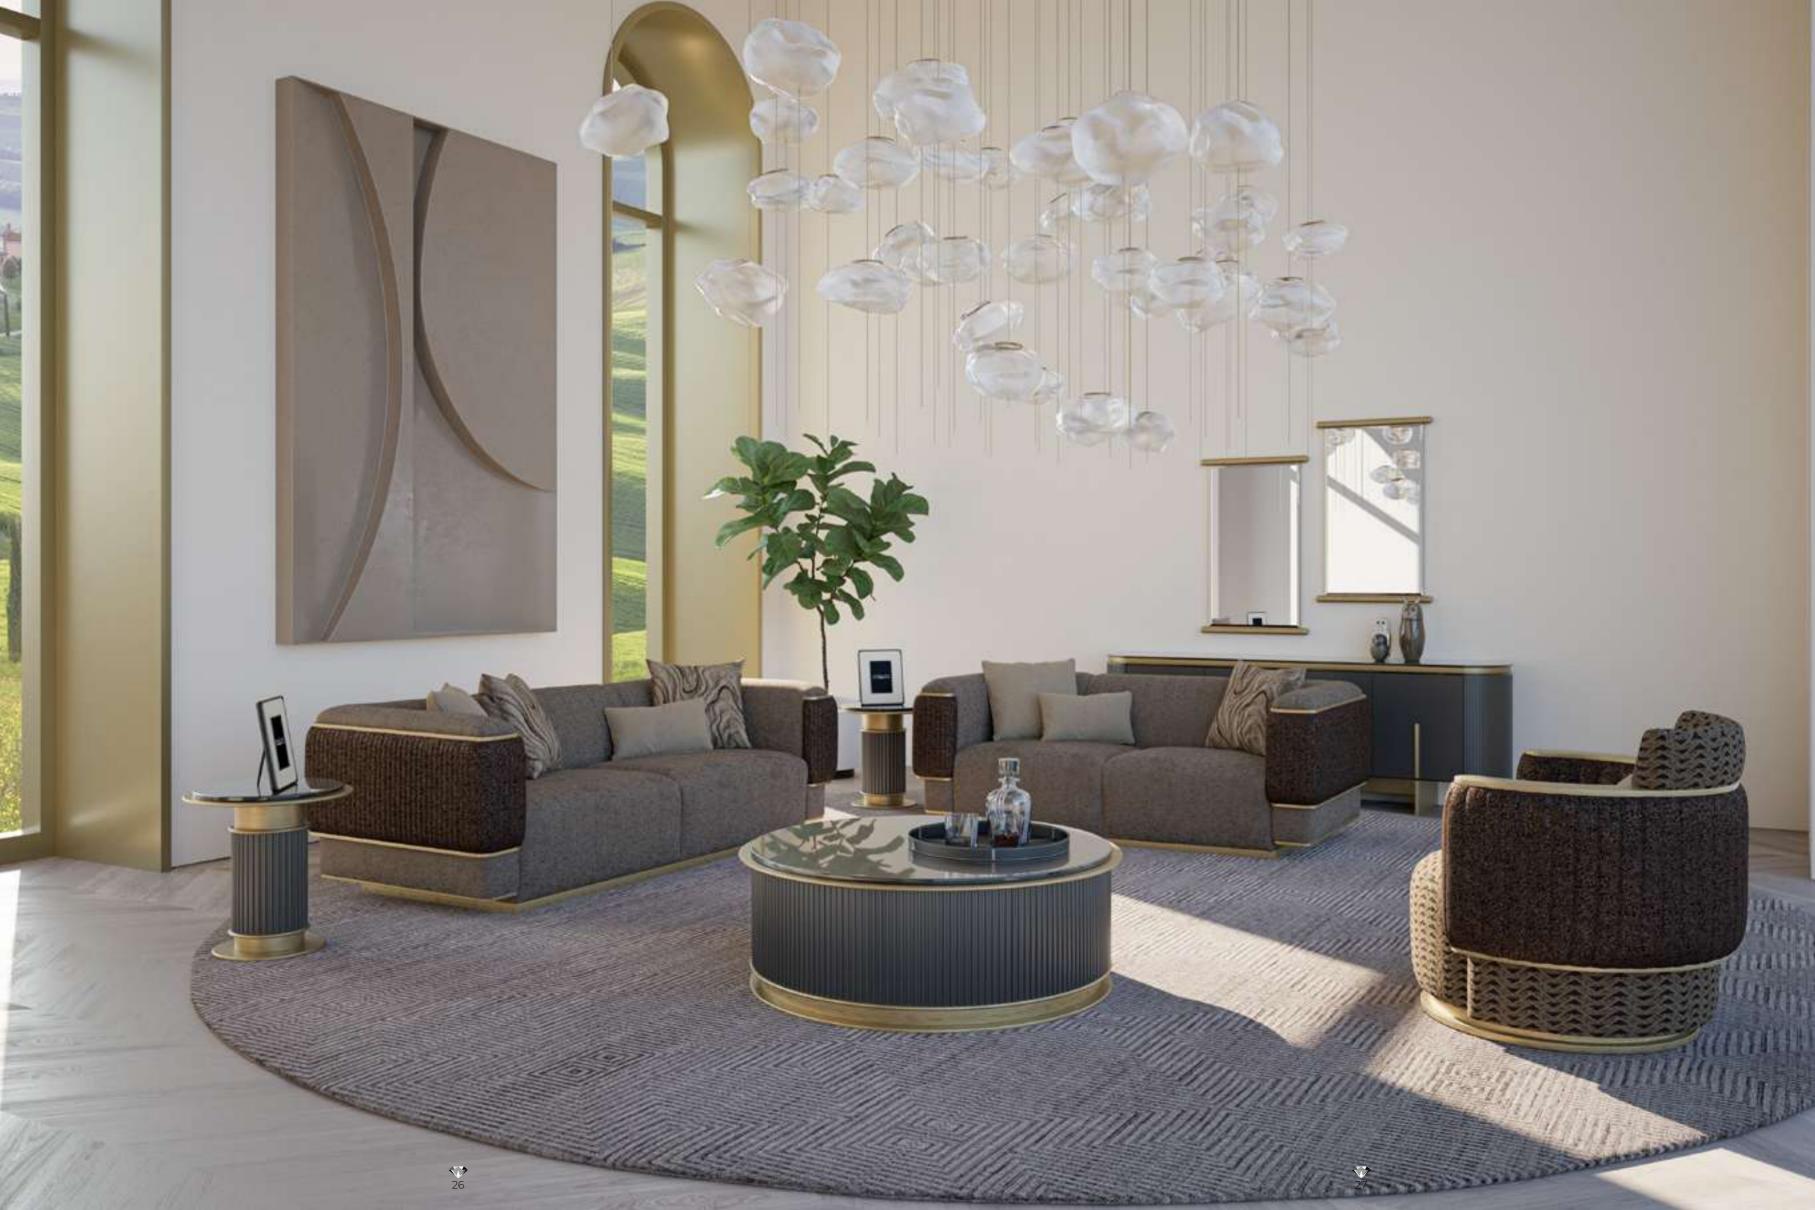

#### Cleo V.3 Sofa Set

Cleo Vol3 Sofa Set brings a special touch to your modern living spaces by combining aesthetics and comfort. This stylish sofa set stands out with its originality in design and comfort. Cleo Vol3 offers a perfect option to equip your home with a warm and inviting atmosphere.

Cleo Vol3, every detail of which has been carefully designed, reaches the peak of comfort with its large seating areas and ergonomic structure. While it adds a sophisticated atmosphere to your space with its elegant lines and modern touches, it offers its users an unforgettable seating experience. The materials that highlight the elegance and durability of the sofa set promise long-lasting