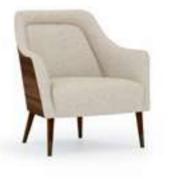

## Lisa V.1 Sofa Set

Lisa Living Room, which attracts all eyes with its modern form and soft colors, adds freshness to your home. While making use of the durable structure of beech wood and plywood in its frame; chenille fabric is preferred for upholstery. While there is gold colored stainless metal around the MDF case at the bottom of the product, natural wood is used on the legs.

## Lisa V.2 Sofa Set

Lisa Living Room, which attracts all eyes with its modern form and soft colors, adds freshness to your home. While making use of the durable structure of beech wood and plywood in its frame; chenille fabric is preferred for upholstery. While there is gold colored stainless metal around the MDF case at the bottom of the product, natural wood is used on the legs.