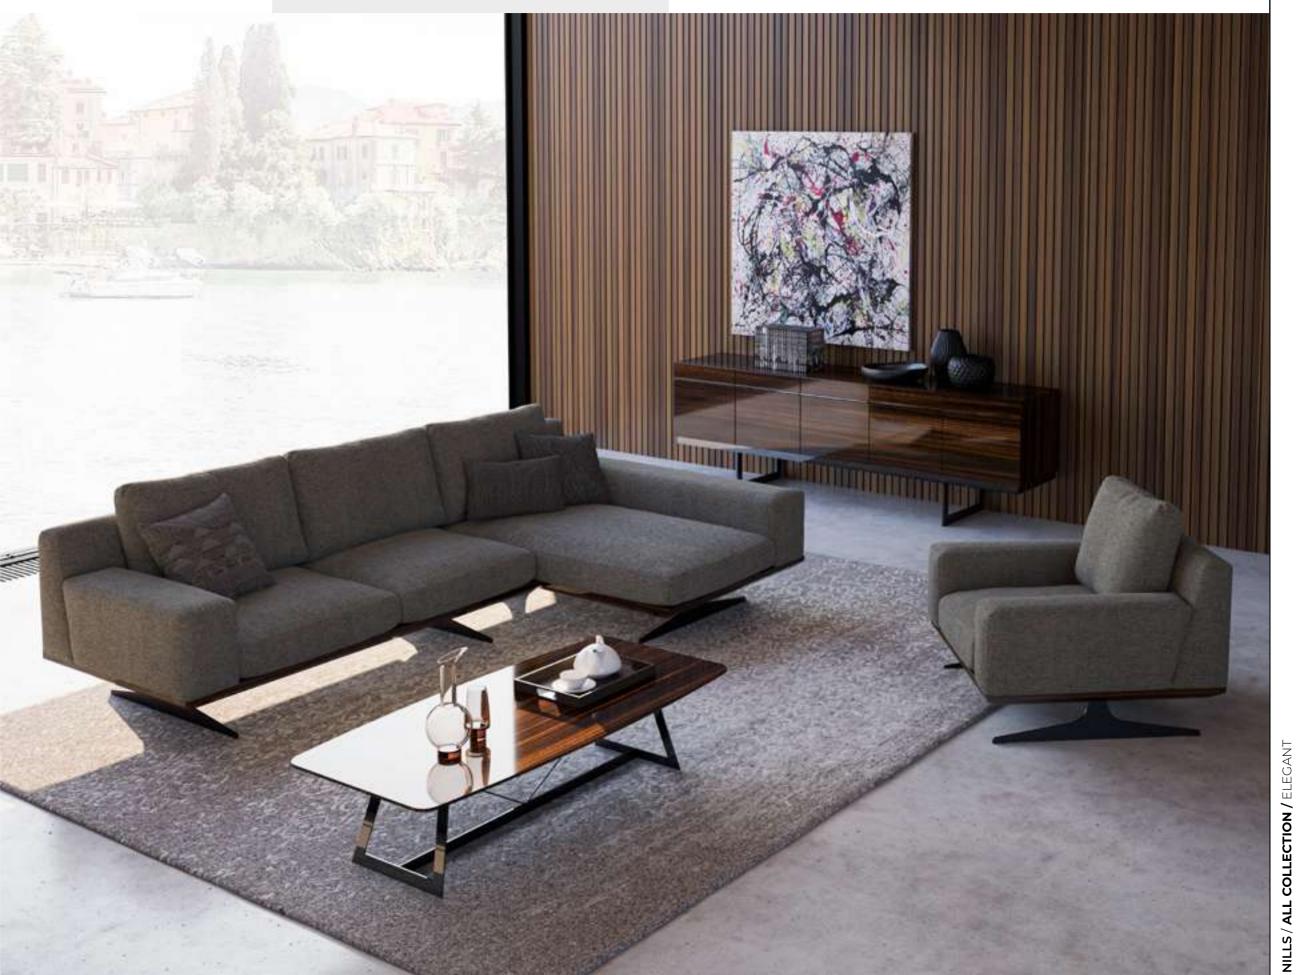

## Elegant Bedroom

The silent symphony of the transformation from wood to art, Elegant Bedroom captures a luxurious stance with a combination of plain design and the right materials.

## Elegant Bedroom

Metal legs and profile framed bronze reflective glasses are in perfect harmony with the dark color of the ebony veneer. Offering sliding and standart opening door options together, the cabinet brings functionality to your room; the bed frame is characterized by vertical seams.

## Elegant Dining Room

The Elegant Dining Room, produced using natural ebony veneer, exhibits a noble stance with its distinctive dark tones. The smoke plated metal leg used on the dining table and chairs eyecatchers with its design.

## Elegant Tv Unit

The Elegant TV unit, produced using natural ebony veneer, exhibits a noble stance with the distinctive dark tones of the veneer. The unit is illuminated with the help of decorative LED panels for a more stylish look. Mdf is used on the front surfaces, the bottom boxes in the wall module and the wide shelf.

## Elegant marble Dining Room

The Elegant Dining Room, produced using natural ebony veneer, exhibits a noble stance with its distinctive dark tones. The smoke plated metal leg used on the dining table and chairs catches the eye with its design. The special surface of the dining table is carrara marble. With its smoky gray vein structure showing a homogeneous spread on the white base color, it adds light and width to the spaces where it is applied.