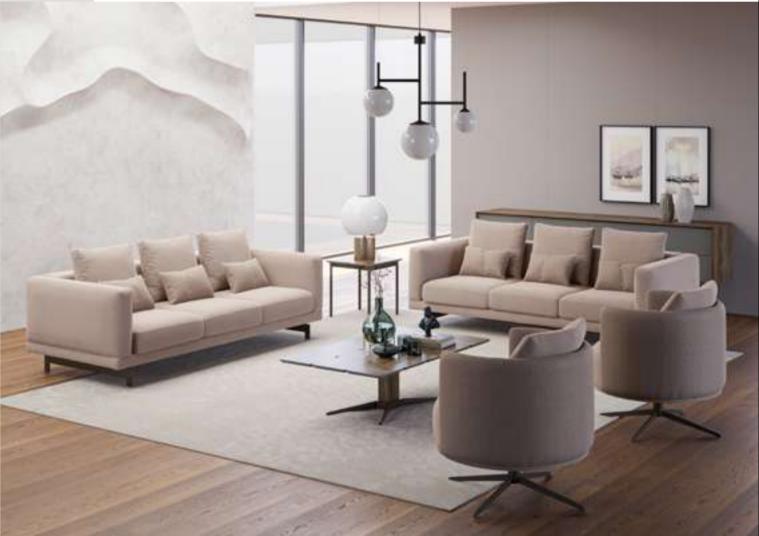

#### Cleo V.3 Sofa Set

Cleo Vol3 Sofa Set brings a special touch to your modern living spaces by combining aesthetics and comfort. This stylish sofa set stands out with its originality in design and comfort. Cleo Vol3 offers a perfect option to equip your home with a warm and inviting atmosphere.

Cleo Vol3, every detail of which has been carefully designed, reaches the peak of comfort with its large seating areas and ergonomic structure. While it adds a sophisticated atmosphere to your space with its elegant lines and modern touches, it offers its users an unforgettable seating experience. The materials that highlight the elegance and durability of the sofa set promise long-lasting