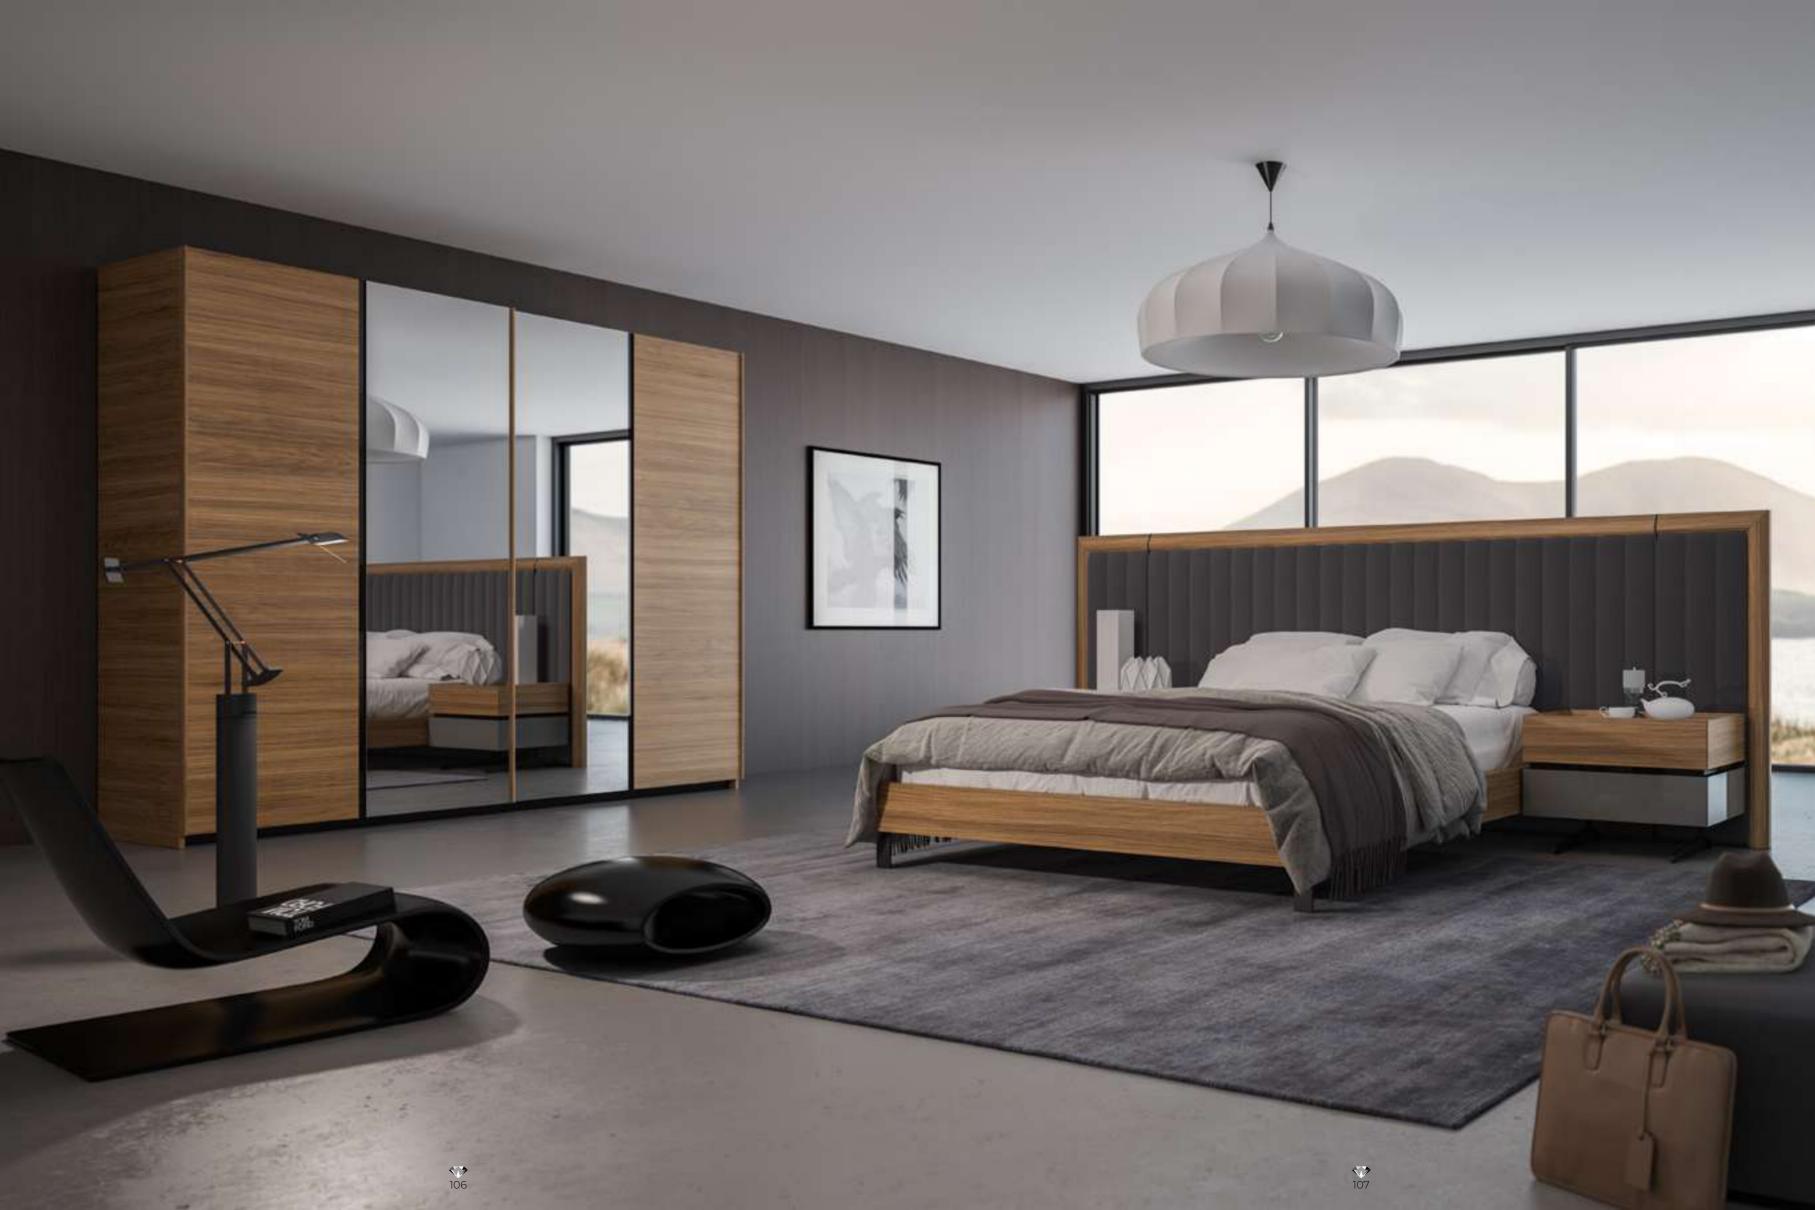

#### Icona Bedroom

Icona Bedroom, designed for you to get rid of all your tiredness and wake up with energy to the new day, is a candidate to be the center of attraction in your home with its comfort and functionality. Standing out with its vertical quilting workmanship and velvet-style fabric preference, the headboard completes the elegance of the bedsteads and nightstands.

#### Icona Bedroom

American walnut veneer is preferred for two-door sliding wardrobes. Bright anthracite color is used on the lower part of the dresser and drawers, as in the nightstands with marble pattern printed glass on them.