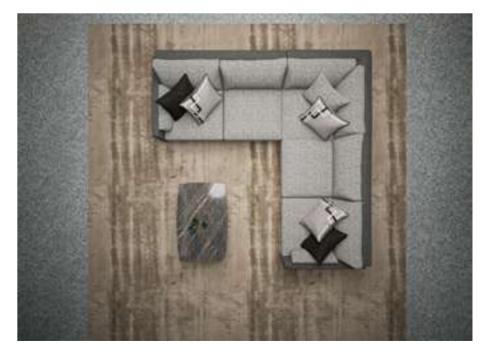

#### Soho V.2 Corner

Soho Vol2 Corner is a marvel of design that brings the energy of modern lifestyle to your home. While this corner set attracts attention with its urban aesthetics and original details, it will also enchant you with its comfortable structure.

The contemporary design of the Soho Vol2 Corner is ideal for adding a sophisticated touch to your home. With its elegant details and extraordinary lines, this corner set adds a modern touch to your space.

The modular design feature allows you to customize the Soho Vol2 Corner according to your personal preferences. The ability to easily change between different modules helps you organize your living space as you wish.