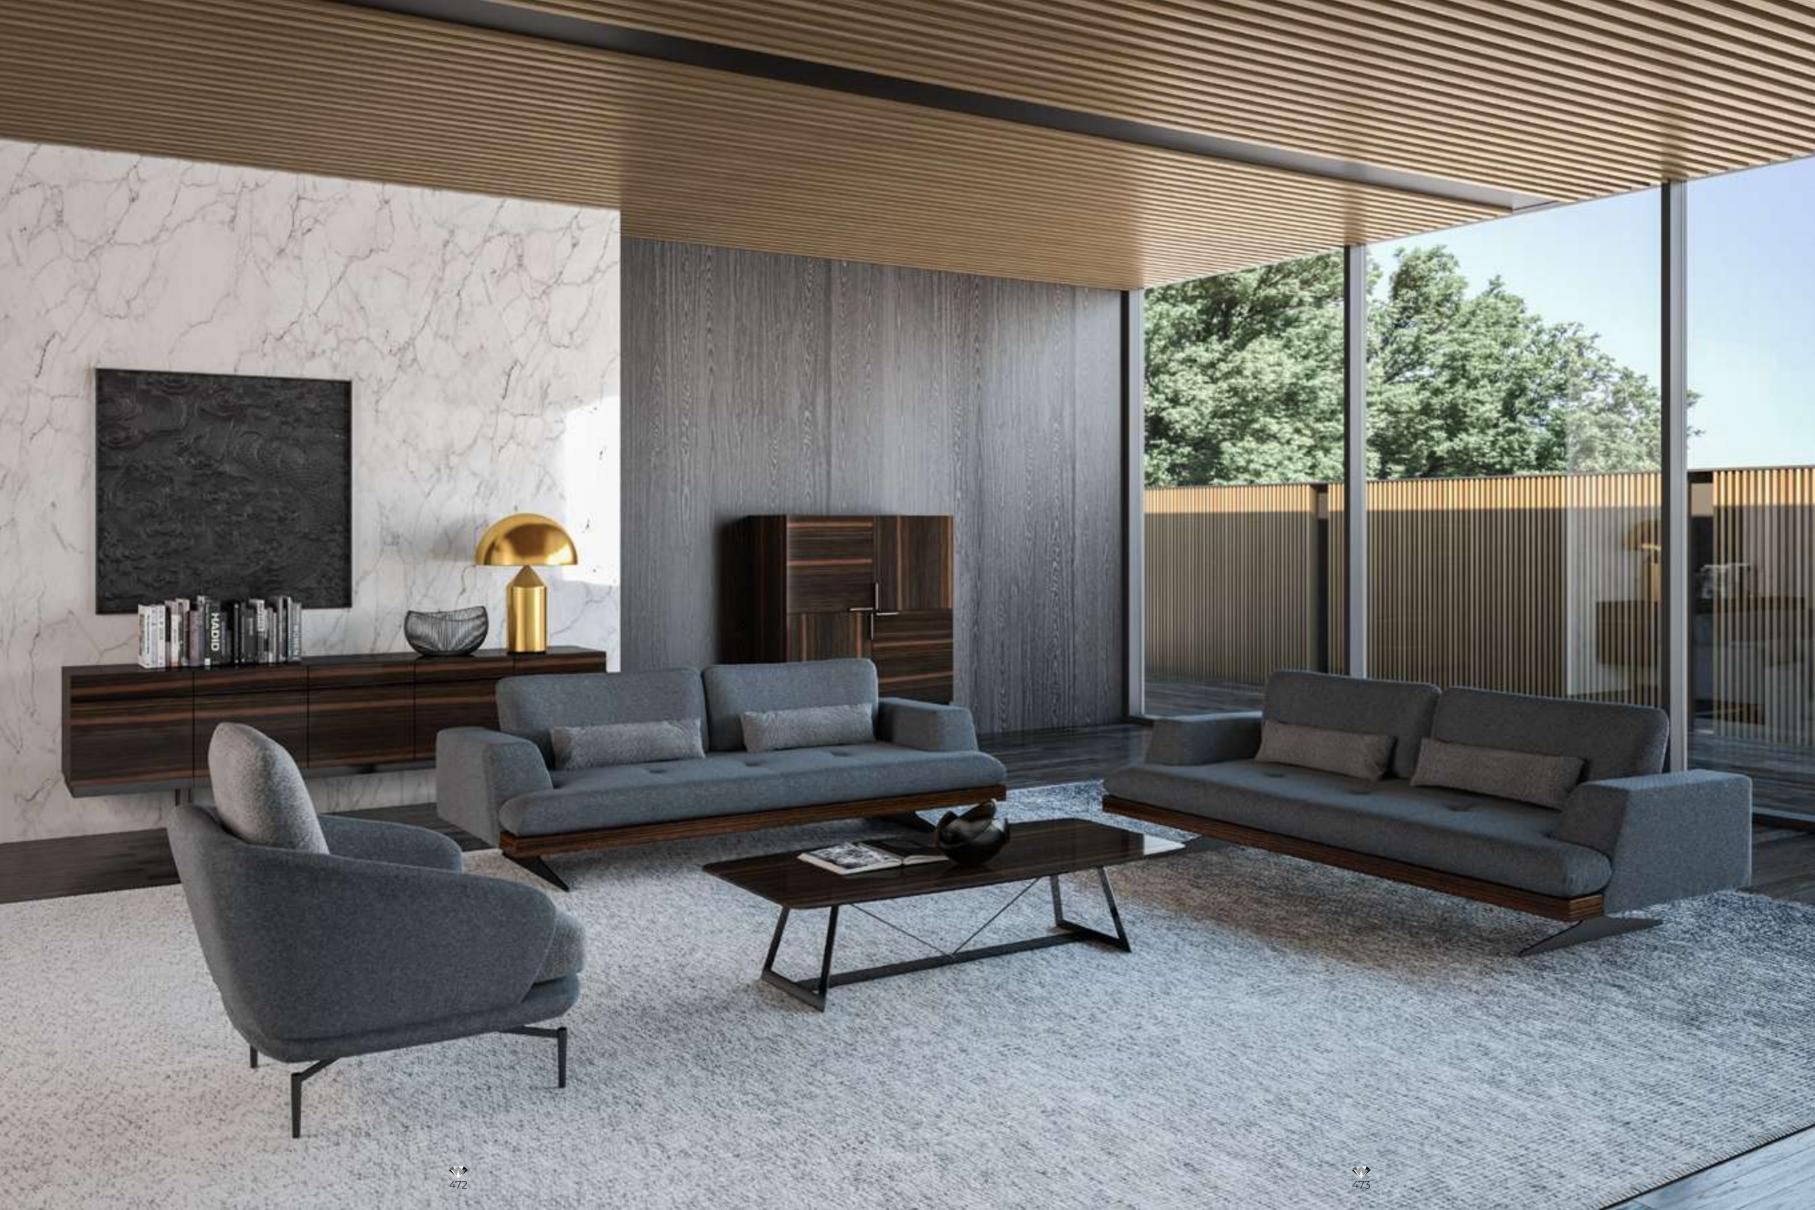

#### Cleo V.3 Sofa Set

Cleo Vol3 Sofa Set brings a special touch to your modern living spaces by combining aesthetics and comfort. This stylish sofa set stands out with its originality in design and comfort. Cleo Vol3 offers a perfect option to equip your home with a warm and inviting atmosphere.

Cleo Vol3, every detail of which has been carefully designed, reaches the peak of comfort with its large seating areas and ergonomic structure. While it adds a sophisticated atmosphere to your space with its elegant lines and modern touches, it offers its users an unforgettable seating experience. The materials that highlight the elegance and durability of the sofa set promise long-lasting

#### Cleo V.5 Sofa Set

Cleo Vol5 Sofa Set brings a special touch to your modern living spaces by combining aesthetics and comfort. This stylish sofa set stands out with its originality in design and comfort. Cleo Vol5 offers a perfect option to equip your home with a warm and inviting atmosphere.

Cleo Vol5, every detail of which has been carefully designed, reaches the peak of comfort with its large seating areas and ergonomic structure. While it adds a sophisticated atmosphere to your space with its elegant lines and modern touches, it offers its users an unforgettable seating experience. The materials that highlight the elegance and durability of the sofa set promise long-lasting use.