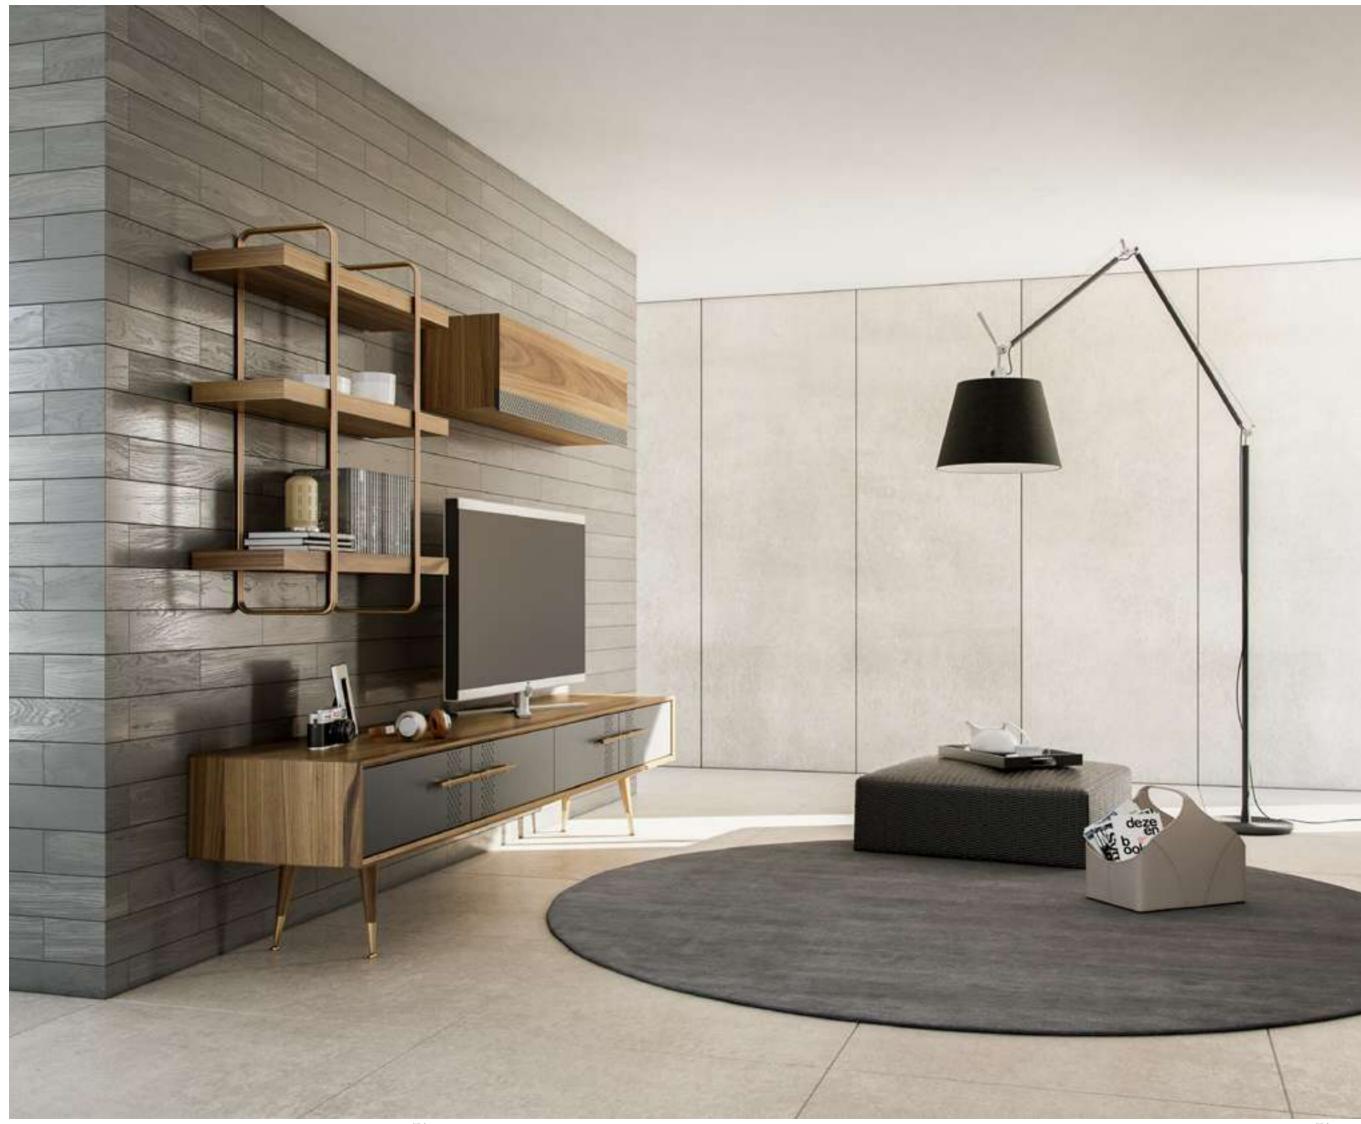

#### Cleo Tv Unit

Cleo TV Unit adds a unique touch to your space by offering a perfect combination of contemporary design and functionality. Drawing attention with its stylish and modern details, Cleo reflects timeless elegance with its minimalist lines.

The special coating used on the body of the unit adds a sophisticated atmosphere to your space and offers a clean and tidy appearance. CNC machined details and elegant metal legs give the Cleo TV Unit a unique character.