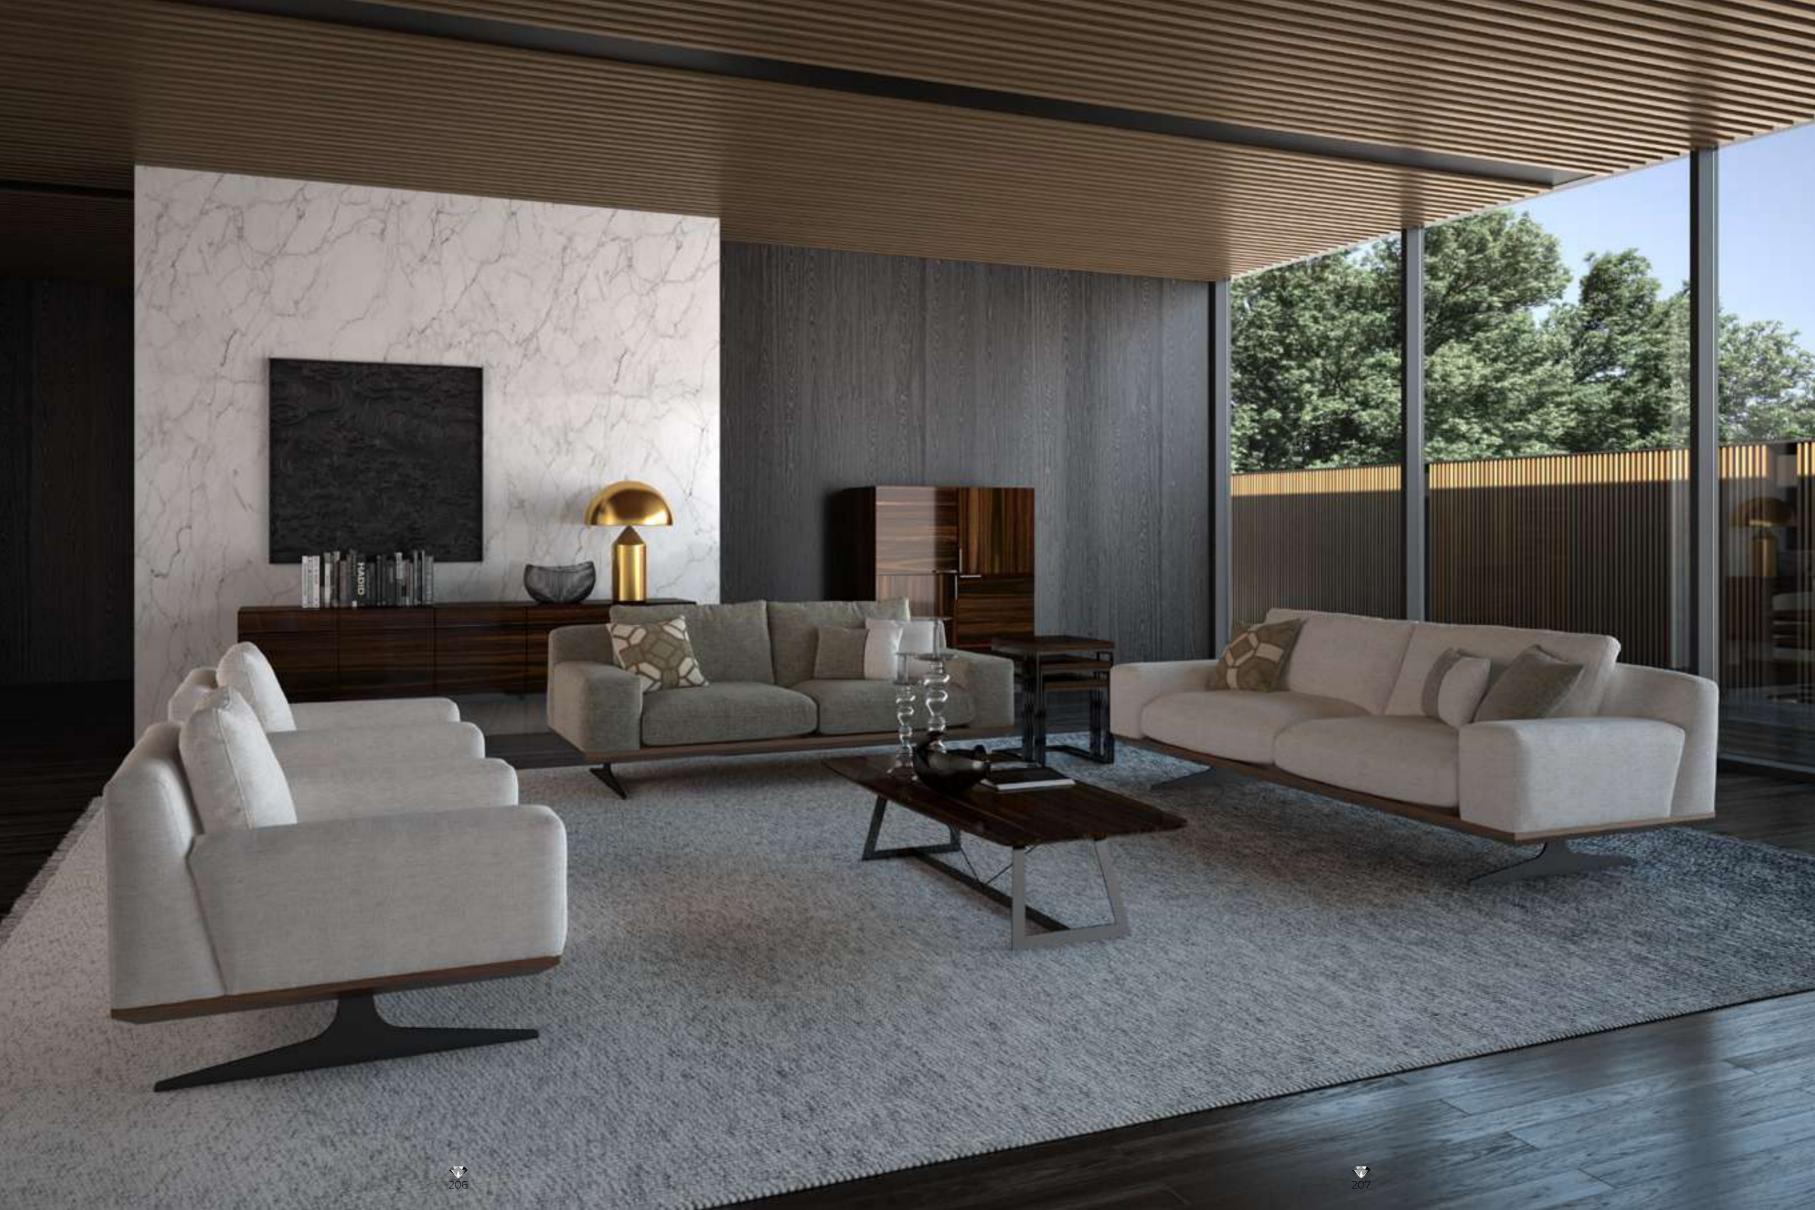

#### Recta Oak Dining Room

Recta Dining Room reflects all the styles of modern lines in furniture with its custom made metal paint and Italian oak veneer. While the collection made of mdf which makes a difference with its original design; It adds freshness to your home with its soft colors. In addition, the metal legs used in the console together with the metal profile guarantee its durability.

#### Recta V.1 Sofa Set

Recta Sofa, shaped on a flat platform, rises with matte metal legs. Comfortable cushions that allow you to spend a pleasant time are arranged and create a visual rhythm. Contrary to multiple seats, the round wing chair and side table break the stagnation of the rhythm and offer different usage areas. In addition, the linen fabric and stitches used in the throw pillows and cushions strengthen the harmony with a tone-on-tone stance. Its rigidity is maximized by the use of beech timber in its frame and the use of a supporting anchor bar in the sitting.

NILLS / ALL COLLECTION / RECTA