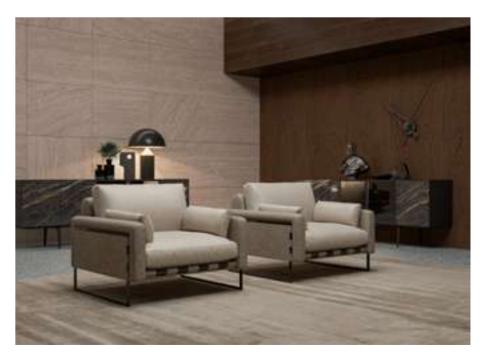

#### Cleo V.3 Sofa Set

Cleo Vol3 Sofa Set brings a special touch to your modern living spaces by combining aesthetics and comfort. This stylish sofa set stands out with its originality in design and comfort. Cleo Vol3 offers a perfect option to equip your home with a warm and inviting atmosphere.

Cleo Vol3, every detail of which has been carefully designed, reaches the peak of comfort with its large seating areas and ergonomic structure. While it adds a sophisticated atmosphere to your space with its elegant lines and modern touches, it offers its users an unforgettable seating experience. The materials that highlight the elegance and durability of the sofa set promise long-lasting