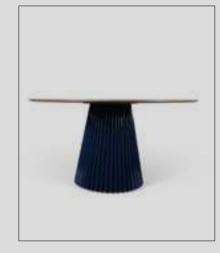

#### Mono Dining Room

Mono Dining Room, which is a combination of design intelligence and expert craftsmanship, combines the warmth of wood color with the coolness of dark marble pattern. The table top, which extends gracefully over the wide pyramid foundation, enhances the moments of eating together. The strong pieces that move forward with emphasis on the console and showcase edges and continue on the legs are balanced by the smooth transitions on the doors.

the smooth transitions on the doors.
While Mono Dining Room is shaped with American Moire Walnut veneered MDF and glossy marble pattern MDFlam; It offers a gentle holding experience with marble-patterned metal button handles.