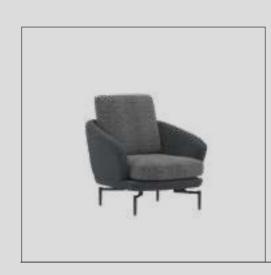

#### Aura V.1 Sofa Set

Offering a superior seating experience for your family and guests with its comfort and ergonomics, Aura Living set deserves all the appreciation with its visual design too. The armchair, which has two different versions, offers you the right to choose with different color and armchair options. Wooden armchair with curved plywood surrounding its back; The oval-shaped berjer, on the other hand, becomes unique with its rotating mechanism. Beech wood and profile frame are used in its production, Italian Walnut veneered MDF is used on the sides and frames of the seats, and linen and chenille linen fabric is used in its upholstery upholstery.

Aura Ahşap

230