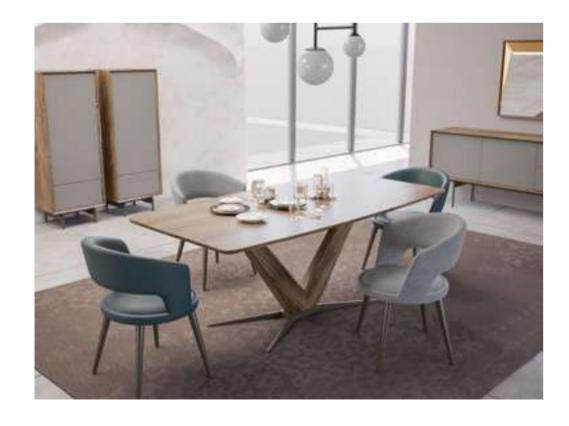

# Cleo Dining Room

Cleo Dining Room will be indispensable for your dining rooms with its modern and stylish design. This dazzling product, with its harmonious use of wood and metal, consists of four pieces: an elegant and stylish table, a useful console, stylish chairs and an elegant showcase.