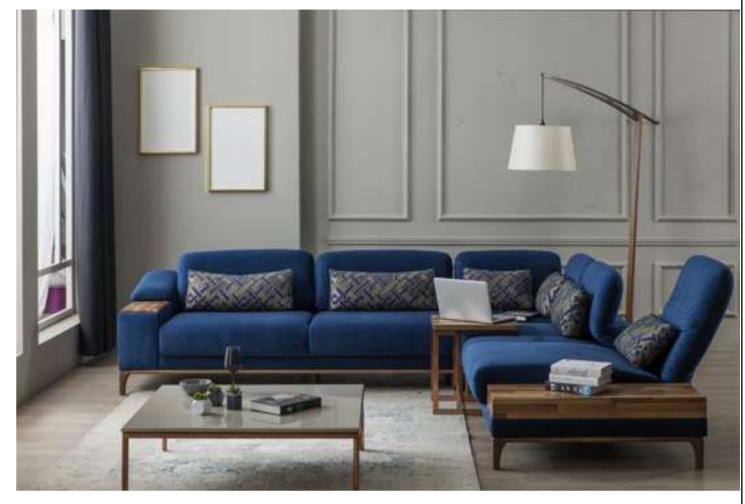

of linen fabric and leather strengthens this stance; wooden lükens feet give a feminine look. This mobile cushioned sofa group, whose frame is made of hornbeam timber, is upholstered with sponges and fibers of different densities.









C17



# Dali Corner Set

Designed with all personal requirements in mind, Dali Corner stands out as a special product that turns the need for relaxation into pleasure. The back provides depth in the seat by moving back and forth thanks to its mechanism that gives it a nice curve. The Local Hardwood Walnut solid coffee table, which has the warm tones of wood, is located at the two ends of the corner group and in the middle part. While natural wood is used in the foot part, velvet fabric is used in the upholstery. Beech wood and metal frame are used.









# NILLS / ALL COLLECTION / DALI



# Dali V.2 Corner Set

Designed with all personal requirements in mind, Dali Corner Vol2 stands out as a special product that turns the need for relaxation into pleasure. The back provides depth in the seat by moving back and forth thanks to its mechanism that gives it a nice curve. The Local Hardwood Walnut solid coffee table, which has the warm tones of wood, is located at the two ends of the corner group and in the middle part. While natural wood is used in the foot part, linen fabric is used in the upholstery. Beech wood and metal frame are used.









F2/

25





# Complementary

Bookcase
Chair
Bergere
Coffee tables
Workdesk
Mirror
Bench
Pouff
Table
Dresser
Chest of Drawer
Lightining
Daybed

П

#### **Bookcase**











Akros W:145 D:30