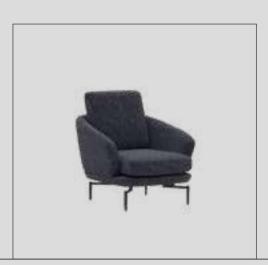

#### Aura V.Ruba Sofa Set

Offering a superior seating experience for your family and guests with its comfort and ergonomics, Aura Seating Group deserves all appreciation with its visual design. The armchair, which has two different versions, offers you the right to choose with different colour and berjer options. The wooden armchair is characterised by the curved plywood wrapping its back and the oval armchair with its swivel mechanism. In its production, beech wood and profile frame, MDF lacquer on the seat side flaps, linen and chenille linen fabric are used in its uppelstant. upholstery.

Aura Ahşap

234

235