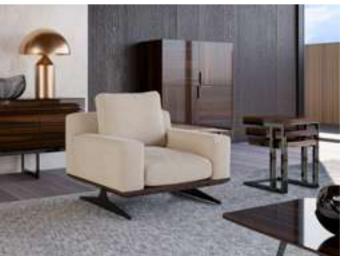

#### Cleo V.3 Sofa Set

Cleo Vol3 Sofa Set brings a special touch to your modern living spaces by combining aesthetics and comfort. This stylish sofa set stands out with its originality in design and comfort. Cleo Vol3 offers a perfect option to equip your home with a warm and inviting atmosphere.

Cleo Vol3, every detail of which has been carefully designed, reaches the peak of comfort with its large seating areas and ergonomic structure. While it adds a sophisticated atmosphere to your space with its elegant lines and modern touches, it offers its users an unforgettable seating experience. The materials that highlight the elegance and durability of the sofa set promise long-lasting