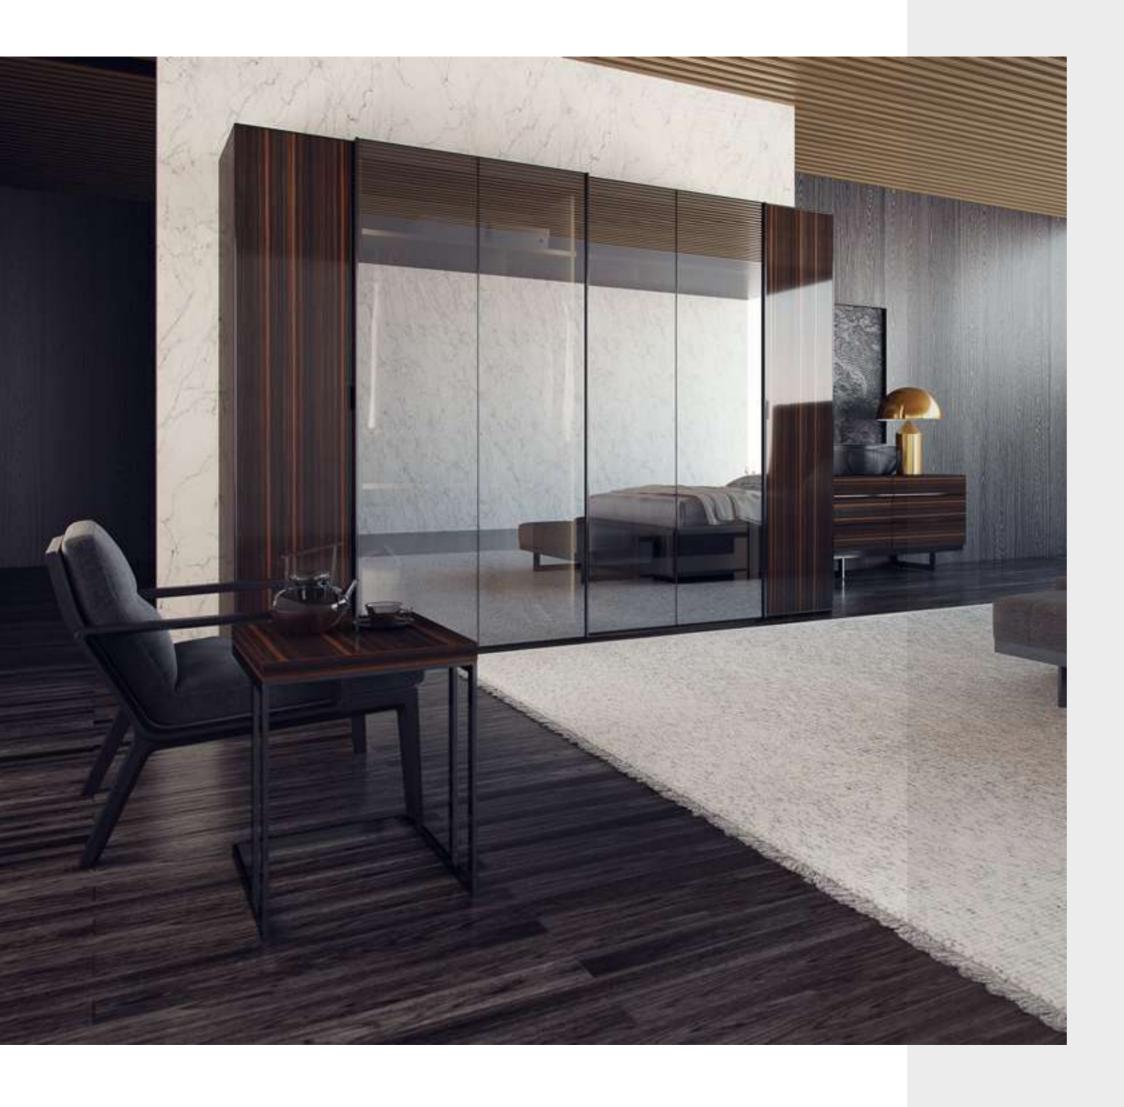

#### Icona Bedroom

Icona Bedroom, designed for you to get rid of all your tiredness and wake up with energy to the new day, is a candidate to be the center of attraction in your home with its comfort and functionality. Standing out with its vertical quilting workmanship and velvet-style fabric preference, the headboard completes the elegance of the bedsteads and nightstands.

#### Icona Bedroom

American walnut veneer is preferred for two-door sliding wardrobes. Bright anthracite color is used on the lower part of the dresser and drawers, as in the nightstands with marble pattern printed glass on them.