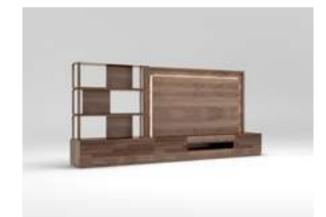

#### Cleo Tv Unit

Cleo TV Unit adds a unique touch to your space by offering a perfect combination of contemporary design and functionality. Drawing attention with its stylish and modern details, Cleo reflects timeless elegance with its minimalist lines.

The special coating used on the body of the unit adds a sophisticated atmosphere to your space and offers a clean and tidy appearance. CNC machined details and elegant metal legs give the Cleo TV Unit a unique character.