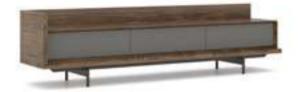

#### Recta Oak Dining Room

Recta Dining Room reflects all the styles of modern lines in furniture with its custom made metal paint and Italian oak veneer. While the collection made of mdf which makes a difference with its original design; It adds freshness to your home with its soft colors. In addition, the metal legs used in the console together with the metal profile guarantee its durability.

#### Recta Oak

Recta TV Unit reflects all the styles of modern furniture with its custom made metal paint and Italian Oak veneer. While the set made of mdf material makes a difference with its original design; It adds freshness to your home with its soft colors. In addition, the metal legs used together with the metal profile guarantee durability.