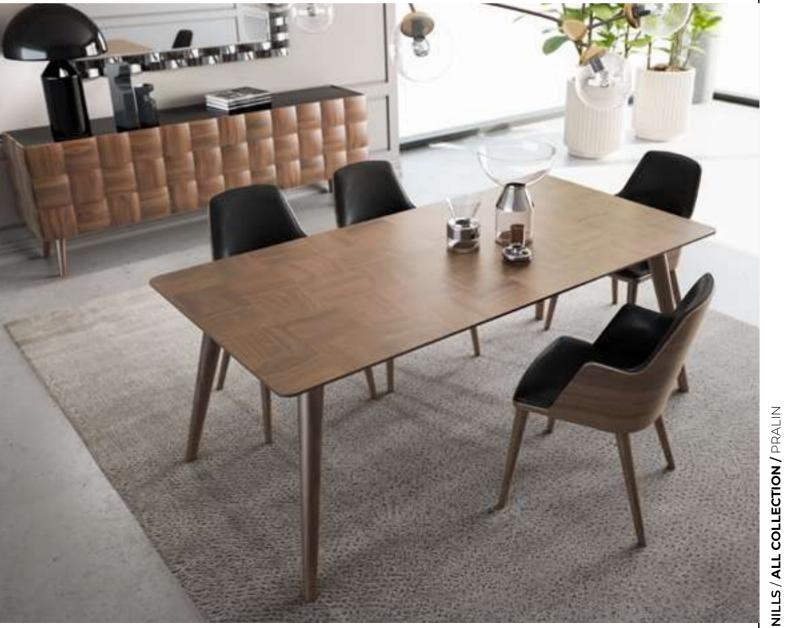

# Cleo Dining Room

Cleo Dining Room will be indispensable for your dining rooms with its modern and stylish design. This dazzling product, with its harmonious use of wood and metal, consists of four pieces: an elegant and stylish table, a useful console, stylish chairs and an elegant showcase.