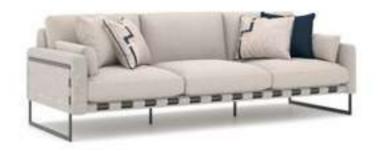

# Ruba Dining Room

Ruba Dining Room adds a sophisticated atmosphere to your living spaces by striking a perfect balance between aesthetics and functionality. Reflecting the modern design approach, this stylish dining room set draws attention with its attention to details.

attention to details.

Combining the warm texture of wood with elegant details, Ruba Dining Room offers the perfect combination of elegance and durability. While the dining table offers a stylish space where you can enjoy sharing your meals, the chairs provide comfortable sessions with their ergonomic designs.