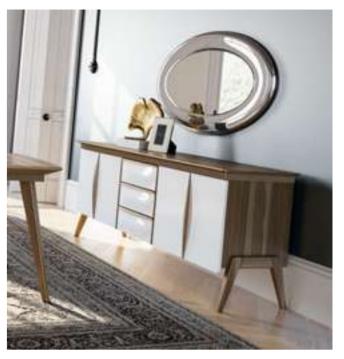

# Cleo Dining Room

Cleo Dining Room will be indispensable for your dining rooms with its modern and stylish design. This dazzling product, with its harmonious use of wood and metal, consists of four pieces: an elegant and stylish table, a useful console, stylish chairs and an elegant showcase.