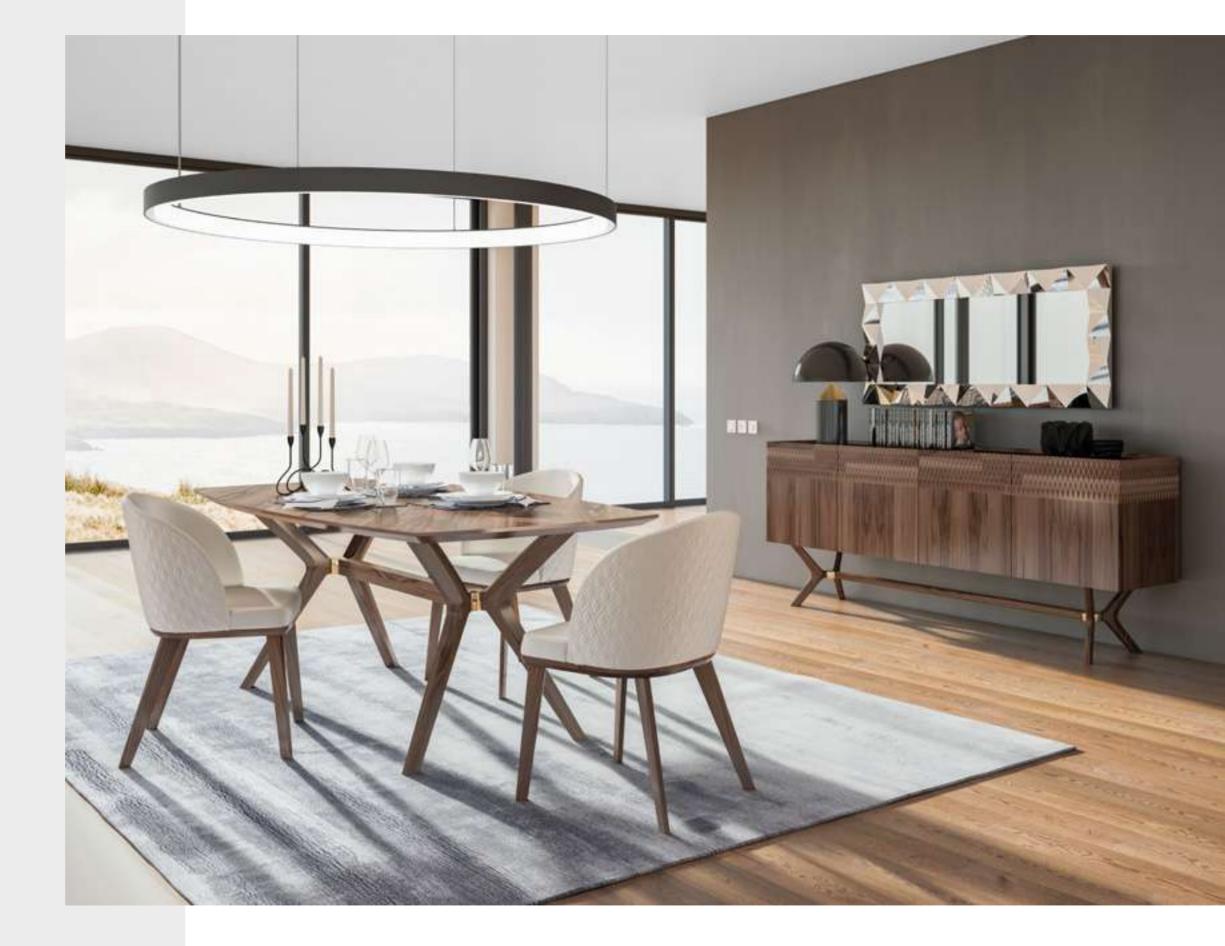

# Cleo Dining Room

Cleo Dining Room will be indispensable for your dining rooms with its modern and stylish design. This dazzling product, with its harmonious use of wood and metal, consists of four pieces: an elegant and stylish table, a useful console, stylish chairs and an elegant showcase.