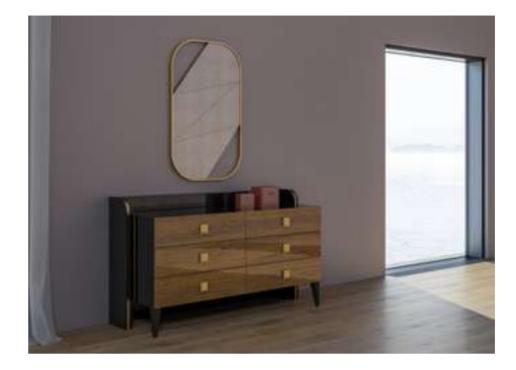

# Kant Bedroom

The Kant Bedroom, which will make you feel special, offers a magnificent look with its black lacquer paint and brass tumbled details. Combining functionality with elegance, Kant offers a wide use of space behind the synchronized sliding mirrored glass doors used in the wardrobe.

## Kant Bedroom

The Kant Bedroom, which will make you feel special, offers a magnificent look with its black lacquer paint and brass tumbled details. Combining functionality with elegance, Kant offers a wide use of space behind the synchronized sliding mirrored glass doors used in the wardrobe.