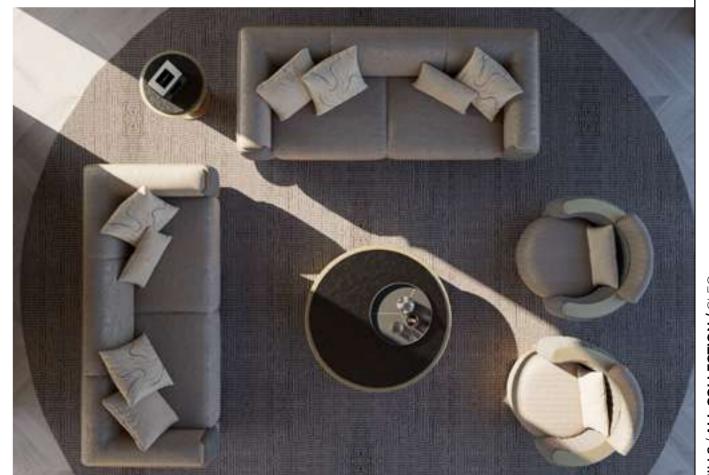

## Soho V.1 Corner

Soho Voll Corner brings the elegance and comfort of the urban lifestyle to your home. Standing out with its modern design approach, this corner set draws attention with its aesthetic details and comfort-oriented structure.

The stylish and sophisticated appearance of Soho Voll Corner adapts to any living space. This corner set, which draws attention with its minimalist lines and elegant details, is an ideal choice for those who embrace an urban lifestyle.