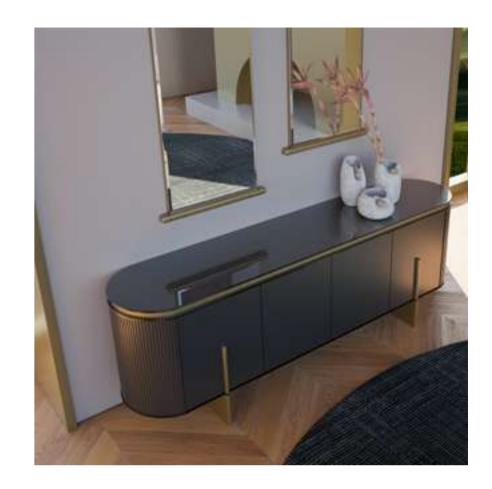

# Cleo Dining Room

Cleo Dining Room will be indispensable for your dining rooms with its modern and stylish design. This dazzling product, with its harmonious use of wood and metal, consists of four pieces: an elegant and stylish table, a useful console, stylish chairs and an elegant showcase.