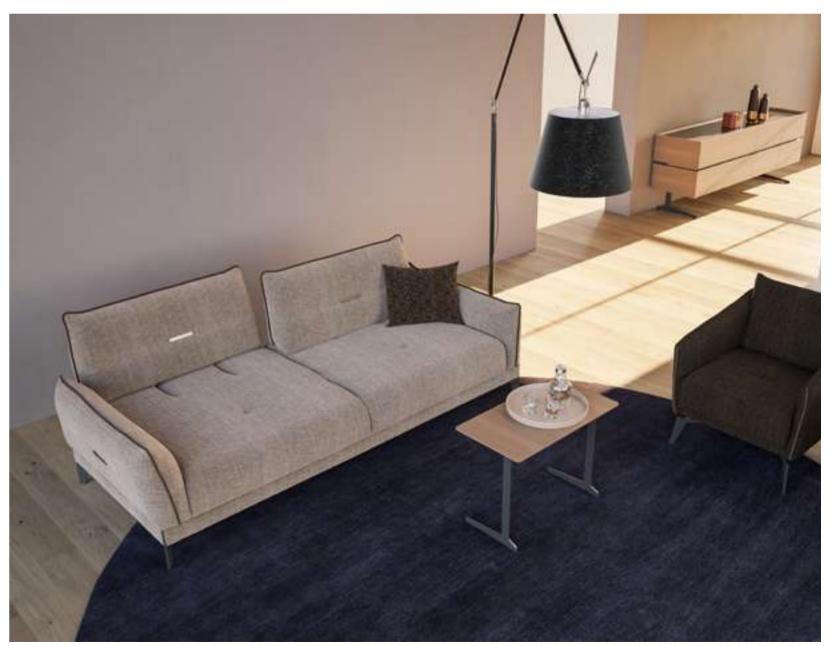

#### Cleo V.3 Sofa Set

Cleo Vol3 Sofa Set brings a special touch to your modern living spaces by combining aesthetics and comfort. This stylish sofa set stands out with its originality in design and comfort. Cleo Vol3 offers a perfect option to equip your home with a warm and inviting atmosphere.

Cleo Vol3, every detail of which has been carefully designed, reaches the peak of comfort with its large seating areas and ergonomic structure. While it adds a sophisticated atmosphere to your space with its elegant lines and modern touches, it offers its users an unforgettable seating experience. The materials that highlight the elegance and durability of the sofa set promise long-lasting