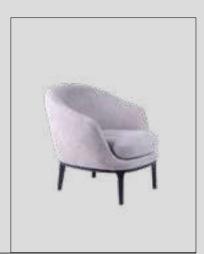

#### Alba Sofa Set

Alba, which means the light that appears before the sunrise, is preparing to enter your life as a symbol of new beginnings. While referring to the meaning of its name with its linear style of clarity and aesthetics, it improves the energy of the environment with the atmosphere it creates.

Alba Armchair demonstrates the importance given to the use of natural materials with its beech wood lathe feet and bouclé fabric with high cotton content; It offers a long service life with the use of beech timber and poplar plywood in its frames.