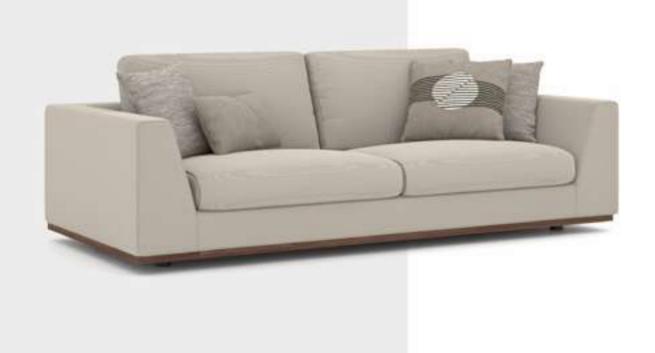

different usage experience with its triangular module with reading lamp as well as its wide and comfortable seating, Mono Sofa adorns its plain design with the harmony of wood and linen. Triangle coffee table, solid panel made of native walnut; the seat frame is made of coated MDF. In addition, the frame of the armchair is walnut, the seat frame and legs are beech wood.



















## Mono V.5 Sofa Set

Offering a different usage experience with its triangular module with reading lamp as well as its wide and comfortable seating, Mono Sofa adorns its plain design with the harmony of wood and linen. Triangle coffee table, solid panel made of native walnut; the seat frame is made of coated MDF. In addition, the frame of the armchair is walnut, the seat frame and legs are beech wood.





# NILLS / ALL COLLECTION / MONO

### Mono V.7 Sofa Set

Offering a different usage experience with its triangular module with reading lamp as well as its wide and comfortable seating, Mono Sofa adorns its plain design with the harmony of wood and linen. Triangle coffee table, solid panel made of native walnut; the seat frame is made of coated MDF. In addition, the frame of the armchair is walnut, the seat frame and legs are beech wood.













#### Mono V.2 Corner

Mono Vol2 Corner adds elegance to modern living spaces by combining aesthetics and functionality in perfect balance. This corner set, which stands out with its elegance and ease of use, is produced with first-class materials, every detail of which has been carefully designed.

Mono Vol2 Corner adapts to your unique spac