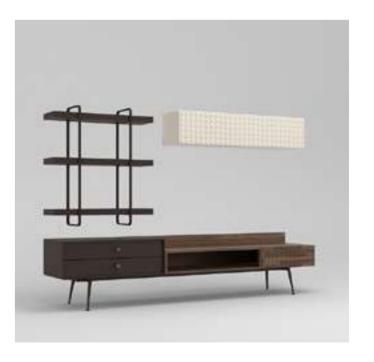

#### Cleo Tv Unit

Cleo TV Unit adds a unique touch to your space by offering a perfect combination of contemporary design and functionality. Drawing attention with its stylish and modern details, Cleo reflects timeless elegance with its minimalist lines.

The special coating used on the body of the unit adds a sophisticated atmosphere to your space and offers a clean and tidy appearance. CNC machined details and elegant metal legs give the Cleo TV Unit a unique character.