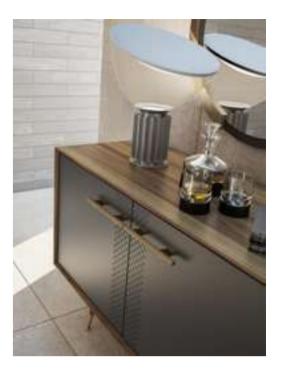

# Cleo Dining Room

Cleo Dining Room will be indispensable for your dining rooms with its modern and stylish design. This dazzling product, with its harmonious use of wood and metal, consists of four pieces: an elegant and stylish table, a useful console, stylish chairs and an elegant showcase.

#### Cleo Tv Unit

Cleo TV Unit adds a unique touch to your space by offering a perfect combination of contemporary design and functionality. Drawing attention with its stylish and modern details, Cleo reflects timeless elegance with its minimalist lines.

The special coating used on the body of the unit adds a sophisticated atmosphere to your space and offers a clean and tidy appearance. CNC machined details and elegant metal legs give the Cleo TV Unit a unique character.