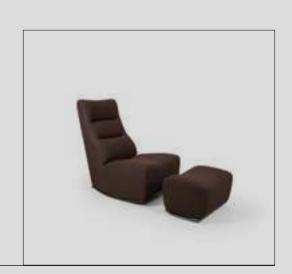

#### Aura V.Ruba Sofa Set

Offering a superior seating experience for your family and guests with its comfort and ergonomics, Aura Seating Group deserves all appreciation with its visual design. The armchair, which has two different versions, offers you the right to choose with different colour and berjer options. The wooden armchair is characterised by the curved plywood wrapping its back and the oval armchair with its swivel mechanism. In its production, beech wood and profile frame, MDF lacquer on the seat side flaps, linen and chenille linen fabric are used in its uppelstant. upholstery.

Aura Ahşap

234

235