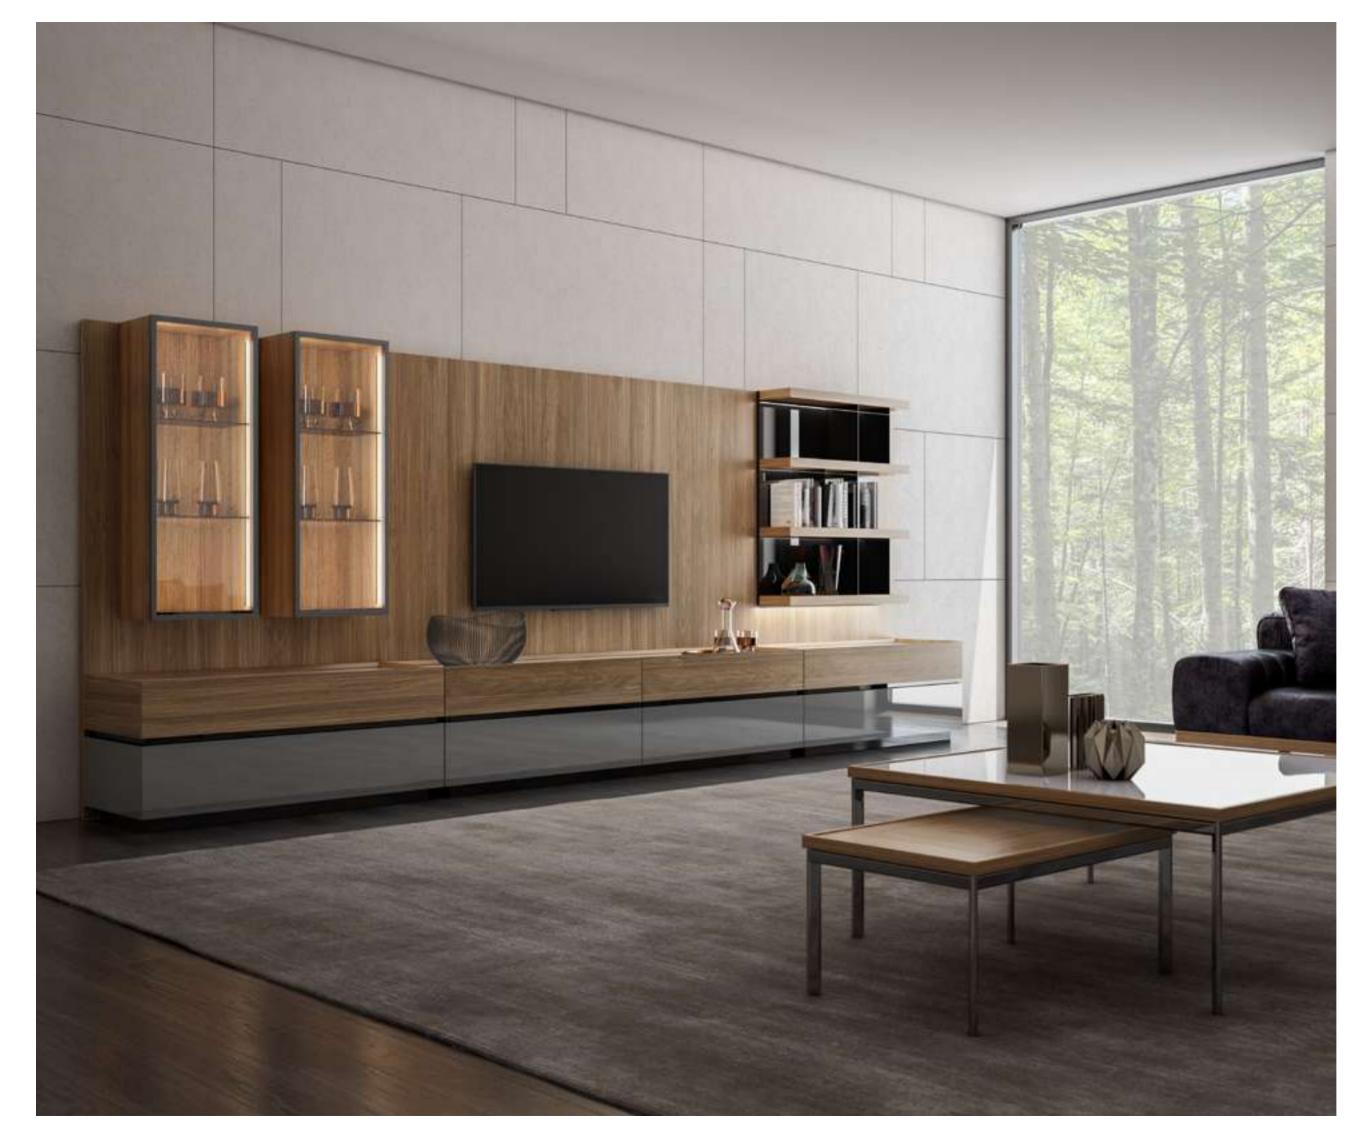

#### Cleo Tv Unit

Cleo TV Unit adds a unique touch to your space by offering a perfect combination of contemporary design and functionality. Drawing attention with its stylish and modern details, Cleo reflects timeless elegance with its minimalist lines.

The special coating used on the body of the unit adds a sophisticated atmosphere to your space and offers a clean and tidy appearance. CNC machined details and elegant metal legs give the Cleo TV Unit a unique character.