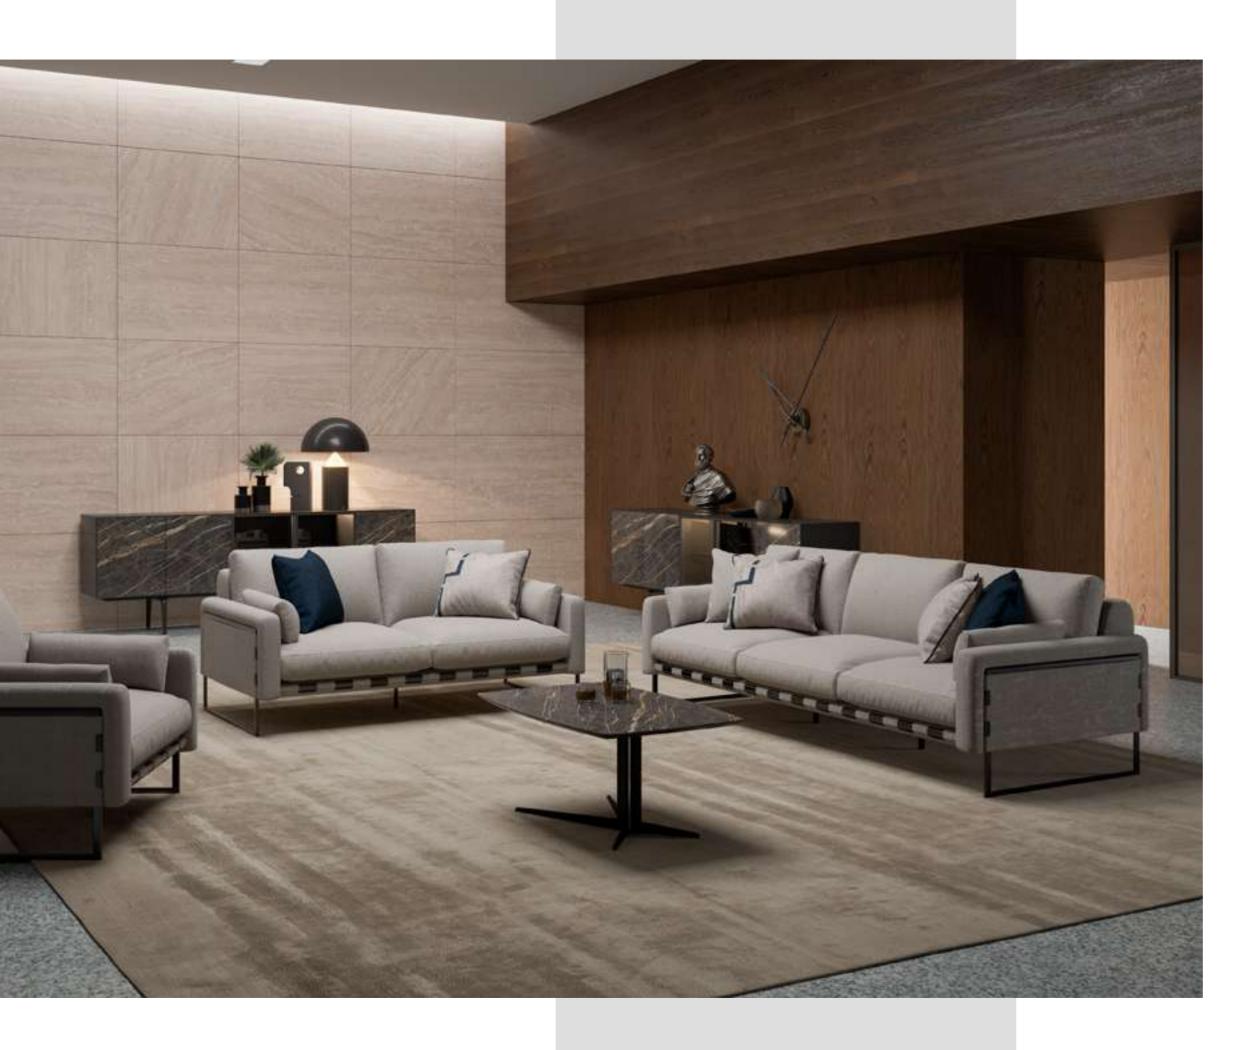

# Ruba Dining Room

Ruba Dining Room adds a sophisticated atmosphere to your living spaces by striking a perfect balance between aesthetics and functionality. Reflecting the modern design approach, this stylish dining room set draws attention with its attention to details.

attention to details.

Combining the warm texture of wood with elegant details, Ruba Dining Room offers the perfect combination of elegance and durability. While the dining table offers a stylish space where you can enjoy sharing your meals, the chairs provide comfortable sessions with their ergonomic designs.

# Ruba Dining Room

Ruba TV Unit attracts attention with its elegance, combining aesthetics and functionality in perfect balance. Its nature-inspired design combines carefully selected features to create a modern and elegant atmosphere. CNC engraved patterns and metal horizontal handles add a characteristic movement to the lower block of the unit, while the walnut coated body offers elegance and warmth together.