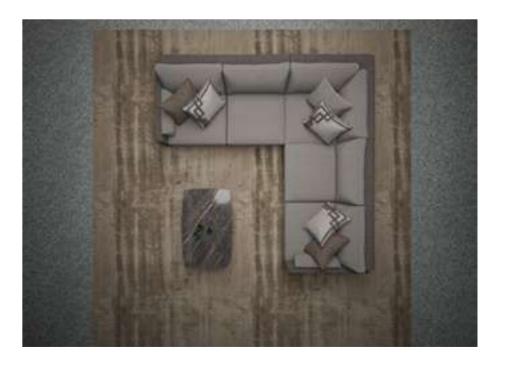

## Soho V.1 Corner

Soho Voll Corner brings the elegance and comfort of the urban lifestyle to your home. Standing out with its modern design approach, this corner set draws attention with its aesthetic details and comfort-oriented structure.

The stylish and sophisticated appearance of Soho Voll Corner adapts to any living space. This corner set, which draws attention with its minimalist lines and elegant details, is an ideal choice for those who embrace an urban lifestyle.