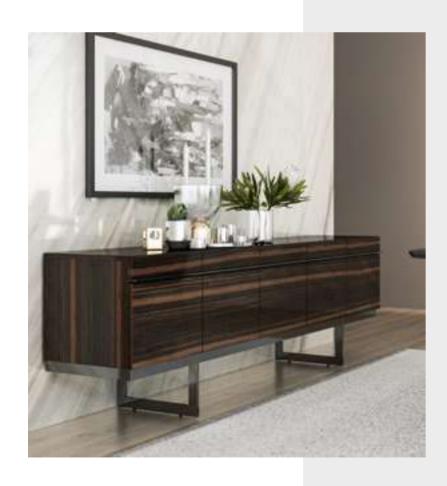

## Elegant Dining Room

The Elegant Dining Room, produced using natural ebony veneer, exhibits a noble stance with its distinctive dark tones. The smoke plated metal leg used on the dining table and chairs eyecatchers with its design.

## Elegant marble Dining Room

The Elegant Dining Room, produced using natural ebony veneer, exhibits a noble stance with its distinctive dark tones. The smoke plated metal leg used on the dining table and chairs catches the eye with its design. The special surface of the dining table is carrara marble. With its smoky gray vein structure showing a homogeneous spread on the white base color, it adds light and width to the spaces where it is applied.