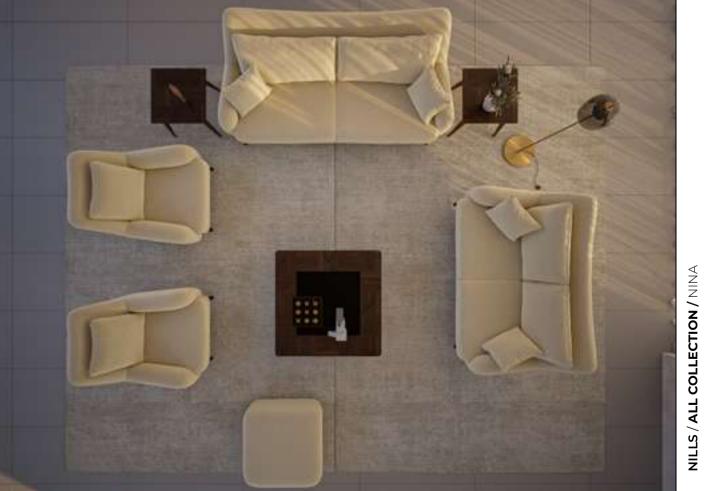

#### Combination Nina V.1 Sofa Set

Nina Kombin VI adds a unique atmosphere to your home with its elegance and original design. This special combination, which stands out with its modern and elegant details, brings a sophisticated atmosphere to your living spaces. While Nina Kombin VI attracts attention with its aesthetic structure, it also allows you to have pleasant moments with its comfortable seating. It is a candidate to become an indispensable part of your home decoration by surrounding your space with a warm atmosphere. Bring elegance and comfort to your living spaces with Nina Kombin VI and enjoy adding originality to your home.

# Nina V.2 Sofa Set

Nina Kombin V2 adds a unique atmosphere to your home with its elegance and original design. This special combination, which stands out with its modern and elegant details, brings a sophisticated atmosphere to your living spaces. While Nina Kombin V2 attracts attention with its aesthetic structure, it also allows you to have pleasant moments with its comfortable seating. It is a candidate to become an indispensable part of your home decoration by surrounding your space with a warm atmosphere. Bring elegance and comfort to your living spaces with Nina Kombin V2 and enjoy adding originality to your home.

# Nina V.2 Sofa Set

Nina Vol2 Sofa Set adds a sophisticated atmosphere to your modern living spaces with its elegant design and elegance. This special sofa set offers a unique atmosphere to your home with its eye-catching aesthetic structure and comfortable seating. Nina Vol2 is a candidate to be the star of your home decoration by offering a style and comfort that will redefine your space.

#### Nina V.4 Sofa Set

Nina Vol4 Sofa Set adds a sophisticated atmosphere to your modern living spaces with its elegant design and elegance. This special sofa set offers a unique atmosphere to your home with its eye-catching aesthetic structure and comfortable seating. Nina Vol4 is a candidate to be the star of your home decoration by offering a style and comfort that will redefine your space.

NILLS / ALL COLLECTION / NINA

#### Nina V.8 Sofa Set

Nina Vol8 Sofa Set adds a sophisticated atmosphere to your modern living spaces with its elegant design and elegance. This special sofa set offers a unique atmosphere to your home with its eye-catching aesthetic structure and comfortable seating. Nina Vol8 is a candidate to be the star of your home decoration by offering a style and comfort that will redefine your space.