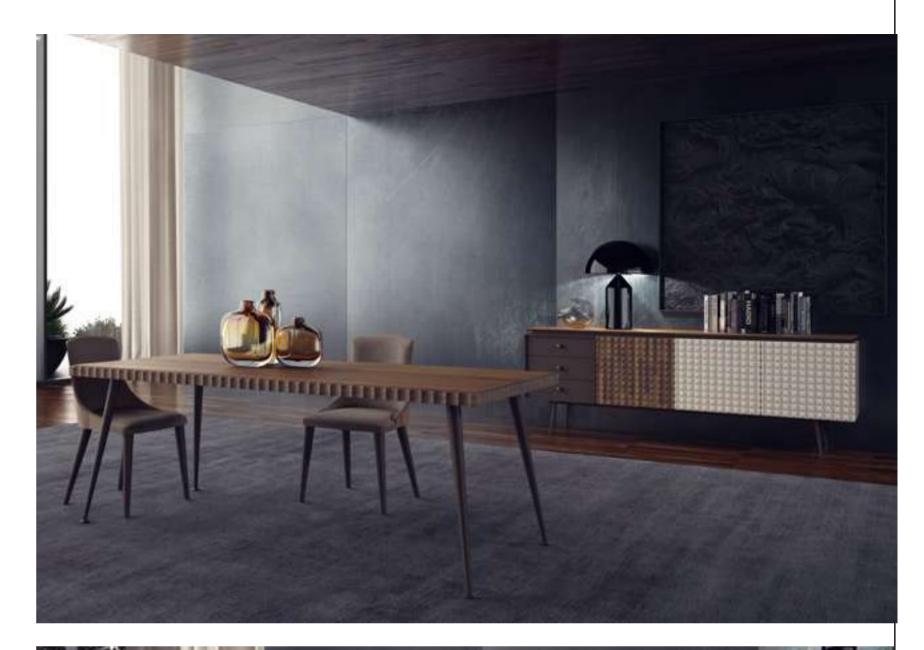

# Cleo Dining Room

Cleo Dining Room will be indispensable for your dining rooms with its modern and stylish design. This dazzling product, with its harmonious use of wood and metal, consists of four pieces: an elegant and stylish table, a useful console, stylish chairs and an elegant showcase.