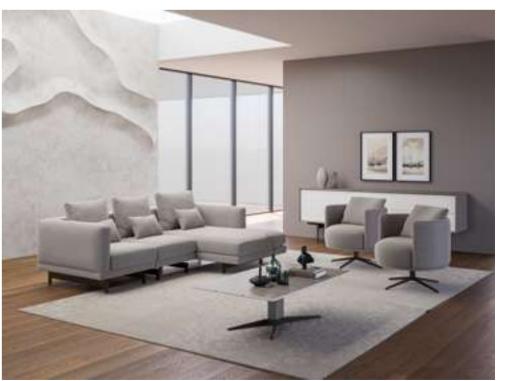

## Soho V.1 Corner

Soho Voll Corner brings the elegance and comfort of the urban lifestyle to your home. Standing out with its modern design approach, this corner set draws attention with its aesthetic details and comfort-oriented structure.

The stylish and sophisticated appearance of Soho Voll Corner adapts to any living space. This corner set, which draws attention with its minimalist lines and elegant details, is an ideal choice for those who embrace an urban lifestyle.