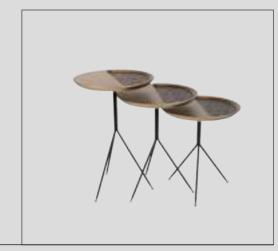

W:41 D:48 H:52 Small W:37 D:46 H:43



**Zeta Side Table** W:46 D:40 H:52 W:46 D:40 H:45

#### **Coffee Table**



**Pralin Nesting Table** W:68 D:43 H:52



**Raks Coffee Table** W:114 D:114 H:40



**Raks Side Table** W:60 D:60 H:55



**Raks Nesting Table** W:52 D:45 H:55



**Eon Coffee Table** W:97 D:97 H:30



Eterno W:104 D:104 H:42



**Recta Coffee Table - Oak** W:125 D:75 H:38



Recta Side Table - Oak W:50 D:50 H:51



**Recta Nesting Table - Oak** W:68 D:43 H:56



**Pralin Rectangle** W:128 D:72 H:41



**Pralin Square** W:100 D:100 H:41



**Pralin Side Table** W:50 D:50 H:55



**Motif Coffee Table** W:79 D:79 H:35



**Motif Coffee Table** W:79 D:79 H:35



**Motif Side Table** W:59 D:59 H:41



**Motif Side Table** W:59 D:59 H:41



**Motif Nesting Table** W:39 D:39 H:60



**Motif Nesting Table** W:39 D:39 H:60

#### **Coffee Table**



Viera Side Table W:50 D:50 H:51



Viera Coffee Table W:165 D:65 H:42



**Lima Coffee Table** W:138 D:69 H:43



**Lima Nesting Table** W:60 D:40 H:52



**Lisa Walnut Coffee Table** W:133 D:37 H:52 W:180 D:43 H:55



**Mobi Wood Coffee Table** W:105 D:70 H:45



**Mosaic Coffee Table** W:127 D:71 H:90



**Mosaic Side Table** W:72 D:72 H:46



**Ruba Coffee Table Set** W:119 D:65 H:36 W:70 D:70 H:42 W:39 D:39 H:52



**Gocce Gold Coffee Table Marble Texture V.2** 



**Gocce Gold Side Table** 

W:36 D:36 H:55



**Marble Texture V.2** 



**Radius Coffee Table** 

Coffee Table W:100 D:90 H:41 Pouff W:65 D:65 H:35



**Gocce Gold Coffee Table Marble Texture** 

W:74 D:74 H:33



**Gocce Gold Side Table Marble Texture** 

W