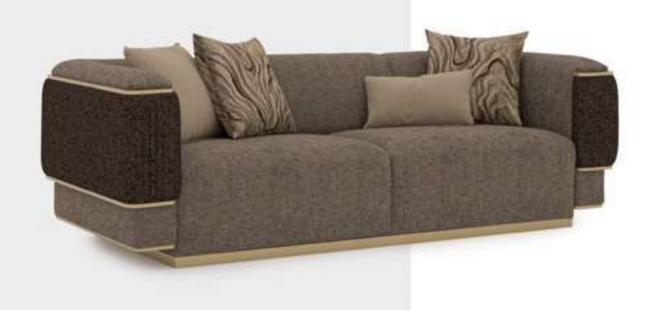

#### Cleo V.3 Sofa Set

Cleo Vol3 Sofa Set brings a special touch to your modern living spaces by combining aesthetics and comfort. This stylish sofa set stands out with its originality in design and comfort. Cleo Vol3 offers a perfect option to equip your home with a warm and inviting atmosphere.

Cleo Vol3, every detail of which has been carefully designed, reaches the peak of comfort with its large seating areas and ergonomic structure. While it adds a sophisticated atmosphere to your space with its elegant lines and modern touches, it offers its users an unforgettable seating experience. The materials that highlight the elegance and durability of the sofa set promise long-lasting