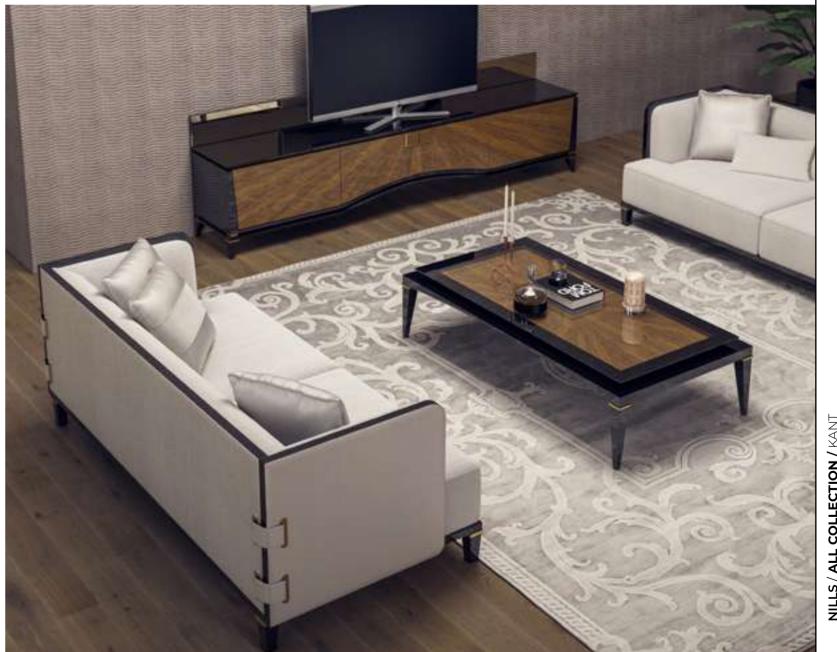

# Kant Sofa Set

Kant Sofa Set; It offers a timeless seating group by elevating the perfect strength of wood with the nobility of black. This sofa set, which provides maximum comfort with the high quality sponges used in the seating areas, combines elegance and comfort. The legs made of beech wood stand out with their black lacquer and brass tumbled paint details. Beech timber is used for its frame and chenille linen fabric is used for its upholstery.