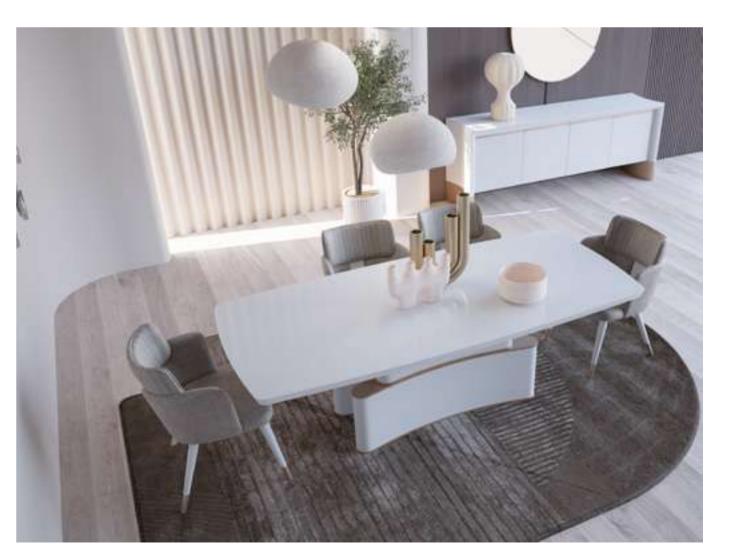

# Cleo Dining Room

Cleo Dining Room will be indispensable for your dining rooms with its modern and stylish design. This dazzling product, with its harmonious use of wood and metal, consists of four pieces: an elegant and stylish table, a useful console, stylish chairs and an elegant showcase.