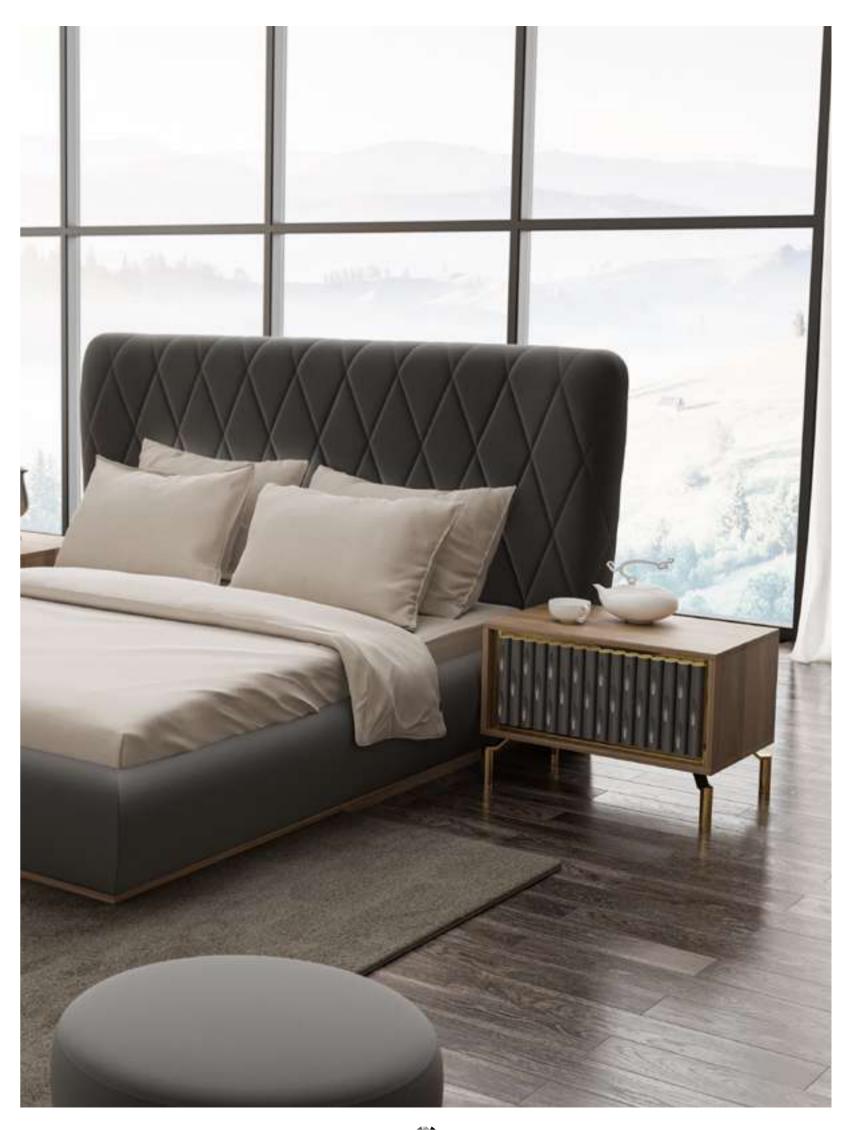

#### Icona Bedroom

Icona Bedroom, designed for you to get rid of all your tiredness and wake up with energy to the new day, is a candidate to be the center of attraction in your home with its comfort and functionality. Standing out with its vertical quilting workmanship and velvet-style fabric preference, the headboard completes the elegance of the bedsteads and nightstands.

#### Icona Bedroom

American walnut veneer is preferred for two-door sliding wardrobes. Bright anthracite color is used on the lower part of the dresser and drawers, as in the nightstands with marble pattern printed glass on them.