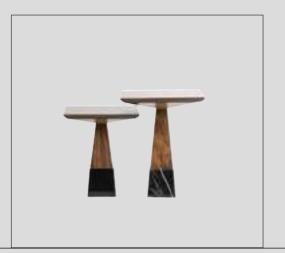

H:82



**Artı** W:73 D:73 H:75



**Aura Wood** W:86 D:80 H:87



Aura Wood Ruba W:86 D:80 H:87



**Alba** W:94 D:80 H:72



**Mizu** W:77 D:86 H:84



**Griffino** W:85 D:85 H:90

#### Bergere



**Icona V.1** W:74 D:85 H:84



**Icona V.2** W:74 D:85 H:84



**Icona V.3** W:74 D:85 H:84



**Duo V.2** W:65 D:86 H:85



**Duo V.3** W:65 D:86 H:85



**Mono** W:73 D:76 H:78



**Vesta**W:70 D:80 H:95



**Vesta V.2** W:70 D:80 H:95



**Gold** W:78 D:90 H:95

#### Bergere



**Orloy V.1** W:90 D:85 H:70



**Orloy V.2** W:90 D:85 H:70



**Mila** W:90 D:75 H:79



**Lisa V.1** W:85 D:90 H:90



**Lisa V.2** W:85 D:90 H:90



**Zen V.2** W:75 D:70 H:100



**Duo V.1** W:65 D:86 H:85



**Recta**W:82 D:80 H:88

#### **Coffee Table**



**Kira V.1 Side Table**W:42 D:42 H:53
W:38 D:38 H:45



**Kira V.2 Side Table**W:42 D:42 H:53
W:38 D:38 H:45



**Kira V.3 American Walnut**W:42 D:42 H:53
W:38 D:38H:45



**Kira V.4 Okalibtus A.B** W:42 D:42 H:53 W:38 D:38 H:45



**Elegant Coffee Table** W:150 D:70 H:36



**Elegant Service** W:70 D:38 H:57



Elegant Nesting Table
Big W:50 D:45 H:62
Medium W:49 D:41 H:52
Small W:47 D:37 H:43



**Renzo Coffee Table** W:101 D:101 H:42

Renzo Side Table W:71 D:46 H:34



Renzo Nesting Table Big W:45 D:50 H:62 Medium W:41 D:48 H:42 Small W:37 D:46 H:43



**Alvin Coffee Table** W:140 D:75 H:43



**Alvin Side Table** W:50 D:50 H:53



**Cleo Coffee Table** W:120 D:120 H:43



**Cleo Side Table Icona Coffee Table** W:54 D:54 H:55 W:101 D:101 H:42



**Icona C.Table Marble Texture** W:105 D:100 H:35



**Icona Side Table** W:71 D:46 H:34



**I