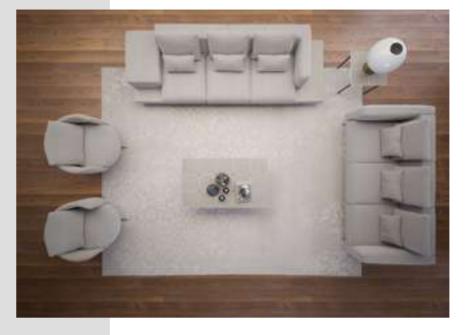

#### Cleo V.3 Sofa Set

Cleo Vol3 Sofa Set brings a special touch to your modern living spaces by combining aesthetics and comfort. This stylish sofa set stands out with its originality in design and comfort. Cleo Vol3 offers a perfect option to equip your home with a warm and inviting atmosphere.

Cleo Vol3, every detail of which has been carefully designed, reaches the peak of comfort with its large seating areas and ergonomic structure. While it adds a sophisticated atmosphere to your space with its elegant lines and modern touches, it offers its users an unforgettable seating experience. The materials that highlight the elegance and durability of the sofa set promise long-lasting