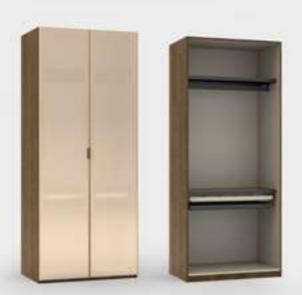

#### Nateva Modular Wardrobe

Nateva Modular Wardrobe, which offers the convenience of storing tens of pieces of clothes, jewelry, shoes and accessories in one place and in an organized manner, offers practical solutions to the needs of daily life with its railed trouser holder and sensor-illuminated hangers. The reflective glass used on the exterior of the cabinet also creates a dazzling atmosphere in the environment. atmosphere in the environment.