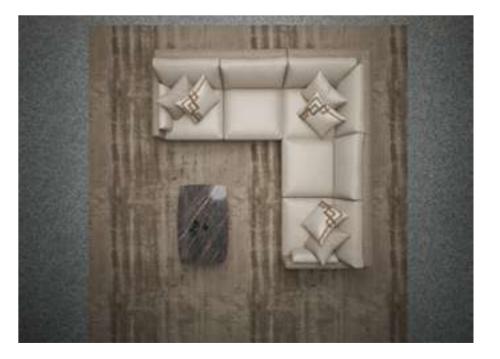

## Soho V.1 Corner

Soho Voll Corner brings the elegance and comfort of the urban lifestyle to your home. Standing out with its modern design approach, this corner set draws attention with its aesthetic details and comfort-oriented structure.

The stylish and sophisticated appearance of Soho Voll Corner adapts to any living space. This corner set, which draws attention with its minimalist lines and elegant details, is an ideal choice for those who embrace an urban lifestyle.