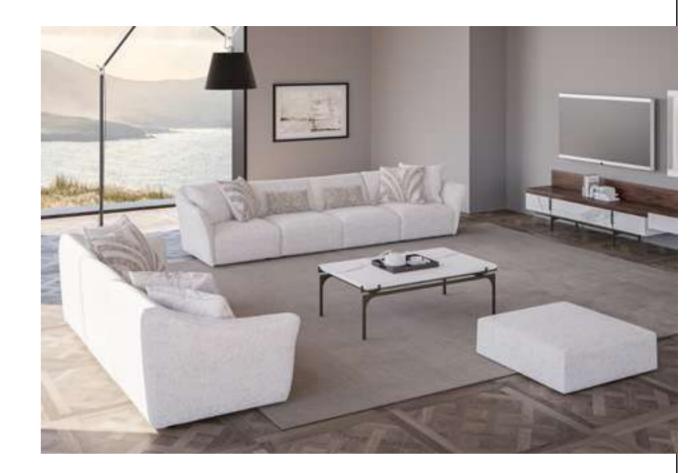

at from the outside. The American Walnut veneered MDF on the front of the frame adds a classy touch to the high-density sponge seat. Roza, which has an anchor bar, beech timber and poplar plywood in its frame, invites you to explore to explore.









### Pablo Sofa Set

Pablo Armchair, which is a depiction of an opening flower, creates the most suitable configuration for the space and needs with its eight separate modules. The modules, which are furnished on every surface, are also pleasing to the eye on their own. In addition, these organically designed modules maximize comfort with their soft seating. Pablo, in which natural wooden legs are used, is covered with a bouclé fabric that gives a three-dimensional surface texture by being upholstered with sponges of different densities.







NILLS / ALL COLLECTION / PABLO





## Pablo Sofa Set

Pablo Armchair, which is a depiction of an opening flower, creates the most suitable configuration for the space and needs with its eight separate modules. The modules, which are furnished on every surface, are also pleasing to the eye on their own. In addition, these organically designed modules maximize comfort with their soft seating. Pablo, in which natural wooden legs are used, is covered with a bouclé fabric that gives a three-dimensional surface texture by being upholstered with sponges of different densities.







# Pablo Corner

Pablo Armchair, which is a depiction of an opening flower, creates the most suitable configuration for the space and needs with its eight separate modules. The modules, which are furnished on eve