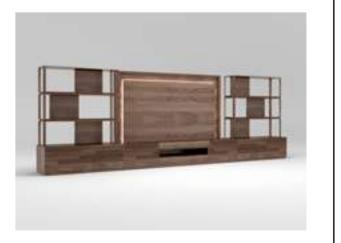

#### Cleo Tv Unit

Cleo TV Unit adds a unique touch to your space by offering a perfect combination of contemporary design and functionality. Drawing attention with its stylish and modern details, Cleo reflects timeless elegance with its minimalist lines.

The special coating used on the body of the unit adds a sophisticated atmosphere to your space and offers a clean and tidy appearance. CNC machined details and elegant metal legs give the Cleo TV Unit a unique character.