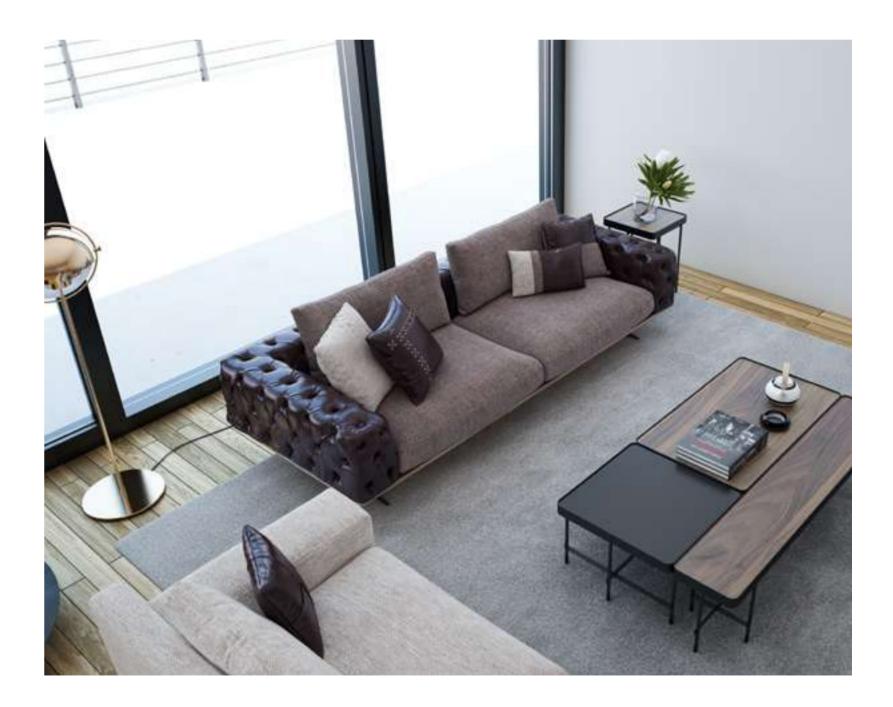

#### Cleo V.3 Sofa Set

Cleo Vol3 Sofa Set brings a special touch to your modern living spaces by combining aesthetics and comfort. This stylish sofa set stands out with its originality in design and comfort. Cleo Vol3 offers a perfect option to equip your home with a warm and inviting atmosphere.

Cleo Vol3, every detail of which has been carefully designed, reaches the peak of comfort with its large seating areas and ergonomic structure. While it adds a sophisticated atmosphere to your space with its elegant lines and modern touches, it offers its users an unforgettable seating experience. The materials that highlight the elegance and durability of the sofa set promise long-lasting