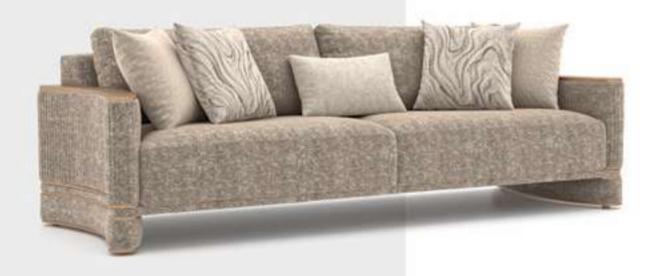

#### Cleo V.3 Sofa Set

Cleo Vol3 Sofa Set brings a special touch to your modern living spaces by combining aesthetics and comfort. This stylish sofa set stands out with its originality in design and comfort. Cleo Vol3 offers a perfect option to equip your home with a warm and inviting atmosphere.

Cleo Vol3, every detail of which has been carefully designed, reaches the peak of comfort with its large seating areas and ergonomic structure. While it adds a sophisticated atmosphere to your space with its elegant lines and modern touches, it offers its users an unforgettable seating experience. The materials that highlight the elegance and durability of the sofa set promise long-lasting