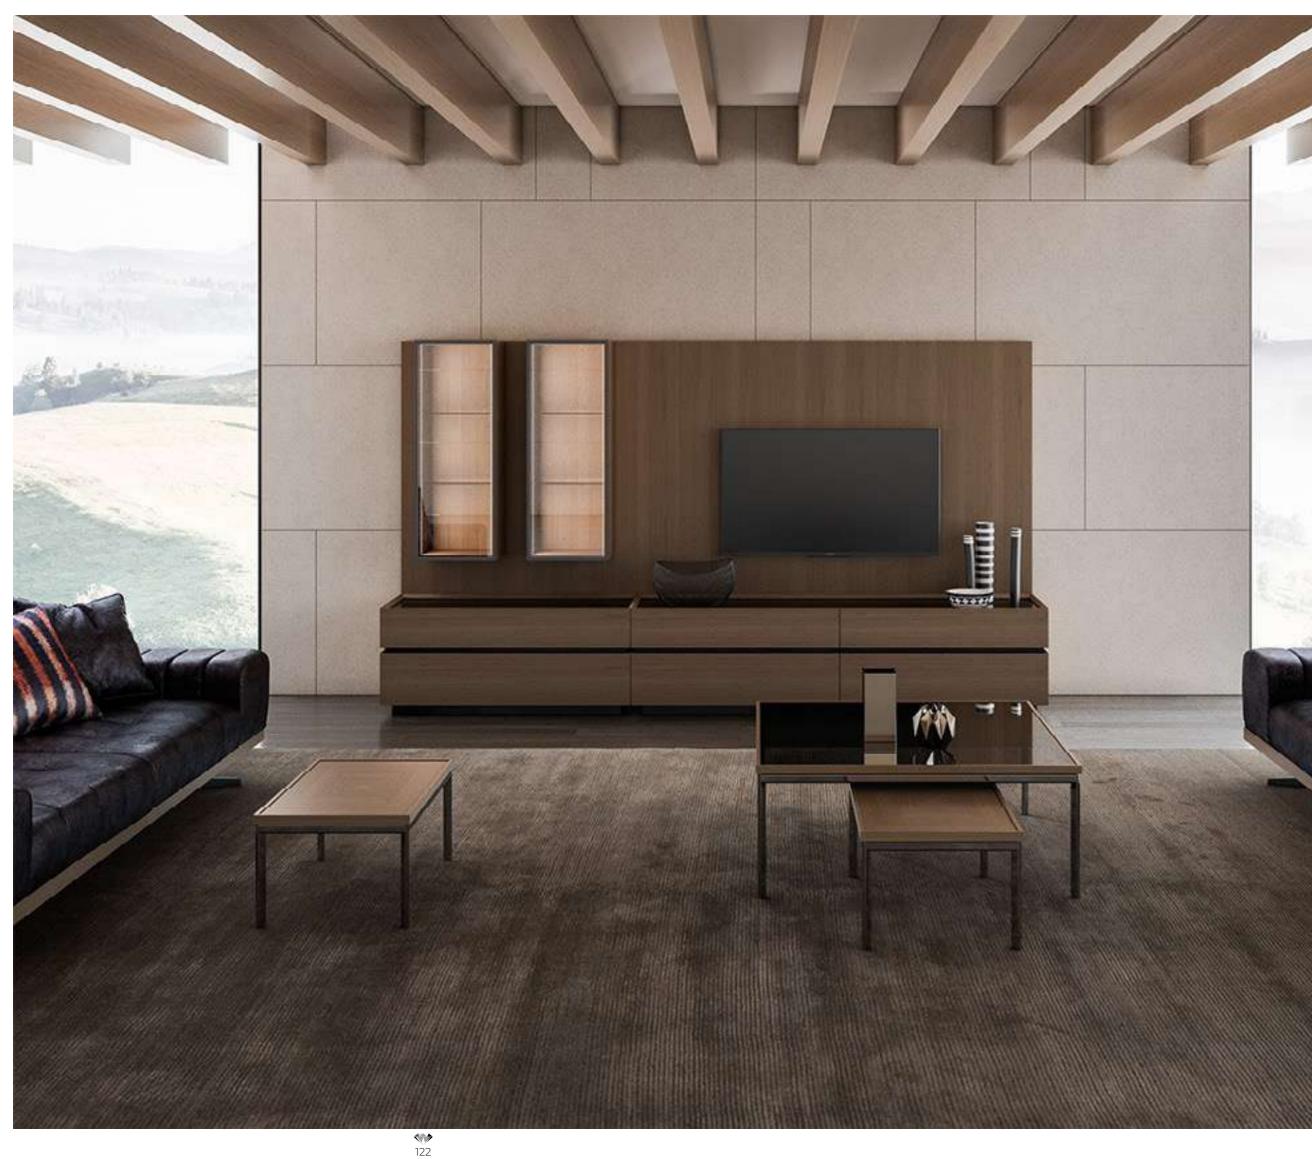

#### Cleo Tv Unit

Cleo TV Unit adds a unique touch to your space by offering a perfect combination of contemporary design and functionality. Drawing attention with its stylish and modern details, Cleo reflects timeless elegance with its minimalist lines.

The special coating used on the body of the unit adds a sophisticated atmosphere to your space and offers a clean and tidy appearance. CNC machined details and elegant metal legs give the Cleo TV Unit a unique character.