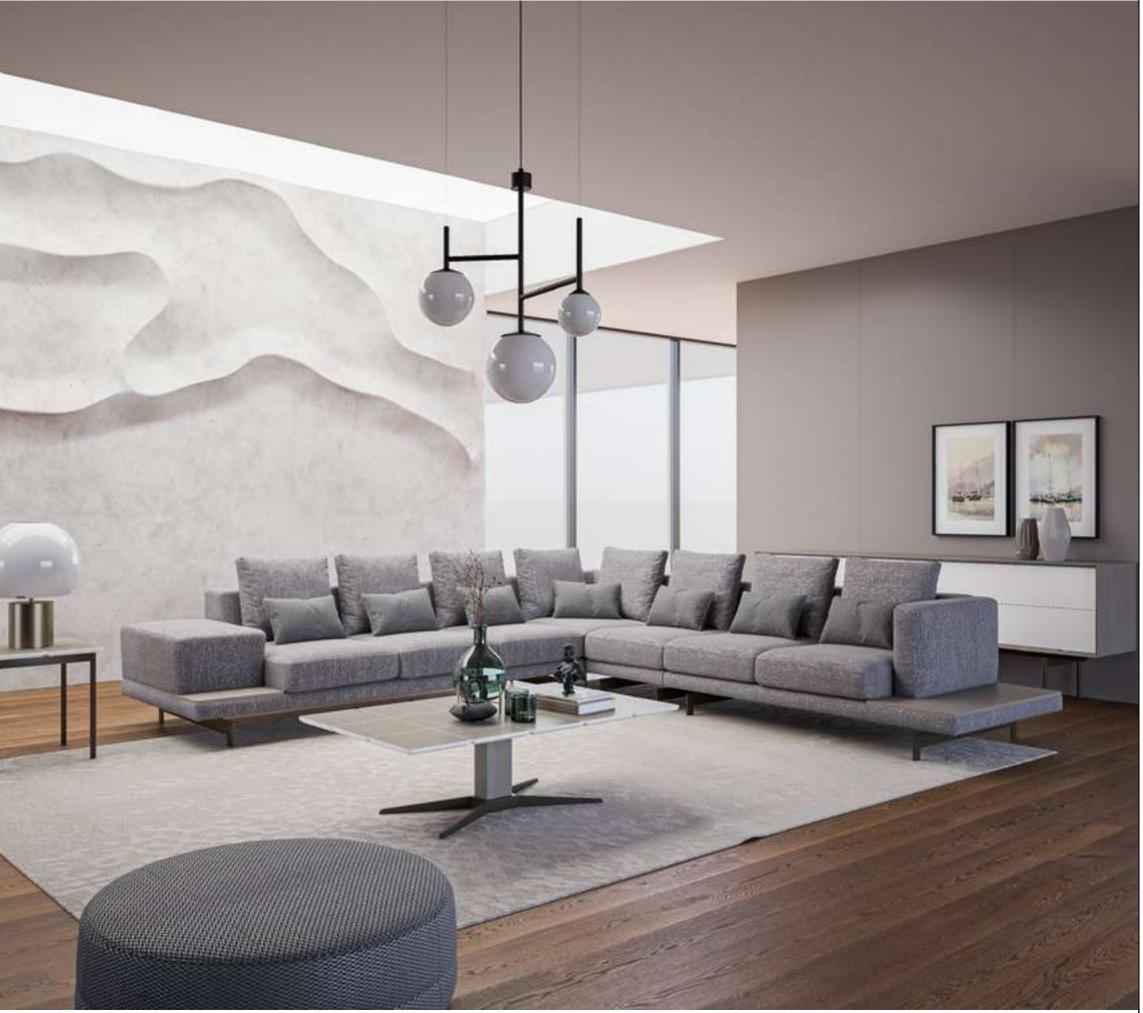

## Soho V.1 Corner

Soho Voll Corner brings the elegance and comfort of the urban lifestyle to your home. Standing out with its modern design approach, this corner set draws attention with its aesthetic details and comfort-oriented structure.

The stylish and sophisticated appearance of Soho Voll Corner adapts to any living space. This corner set, which draws attention with its minimalist lines and elegant details, is an ideal choice for those who embrace an urban lifestyle.