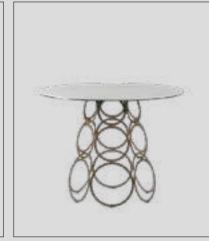

Lisa W:115 D:3 H:110

Rita W:68 D:3 H:68



**Elegant** W:90 D:2 H:90

Icona W:55 D:4 H:93



**Elips Smoked Dished** W:159 D:3 H:78



Gold W:71 D:5 H:71

#### **Pouff**







Mono W:74 D:74 H:46 W:54 D:54 H:53



Radius W:63 D:63 H:37



Pufi W:44 D:44 H:52







**Pralin Rounded** W:60 D:60 H:40



Alba W:74 D:74 H:42



Paolo W:50 D:50 H:50







Soho V1 W:50 D:50 H:50



Soho V2 W:50 D:50 H:50



Soho V3 W:50 D:50 H:50

#### **Bench and Pouff**



**Alvin** W:140 D:48 H:42



**Elegant V.1** W:156 D:50 H:38



**Elegant V.2**W:167 D:54 H:45



**Pralin**W:155 D:55 H:45



**Lima** W:159 D:47 H:37



**Ovale**W:159 D:47 H:37



**Norma** W:164 D:49 H:48



**Candy V.1**W:90 D:90 H:50



**Candy V.2**W:90 D:90 H:50

#### Table



Circle Calacatta Round Table

W:100 D:100 H:75



Circle Marmo Round Table

W:100 D:100 H:75



Circle Metallic Anthracite Round Table

W:100 D:100 H:75



Elegant Marble Table W:220 D:200 H:80



Elegant Ceramic (Calacatta) Table

W:200 D:100 H:76



Icona Table Calacatta

W:140 D:77 H:100



Icona Table Calacatta 200 cm

W:200 D:77 H:100



Lisa

W:210 D:104 H:77



Icona Table Metallic Anthracite

W:140 D:77 H:100



Icona Table Metallic Anthracite 200 cm

W:200 D:77 H:100



Mobi Wood (200x100)

W:200 D:100 H:77



Mobi Wood (240x100)

W:240 D:100 H:77

#### **Table**



**Viera Rounded** W:108 D:108 H:76



**Pralin Square** W:100 D:100 H:77



Cleo 103 cm W:103 D:77 H:103



Cleo 130 cm W:130 D:77 H:130



Sand 103 cm W:103 D:103 H:77



Sand 130 cm W:130 D:130 H:77



Cleo 155 cm W:155 D:155 H:77



**Mosaic Calacatta Round Table