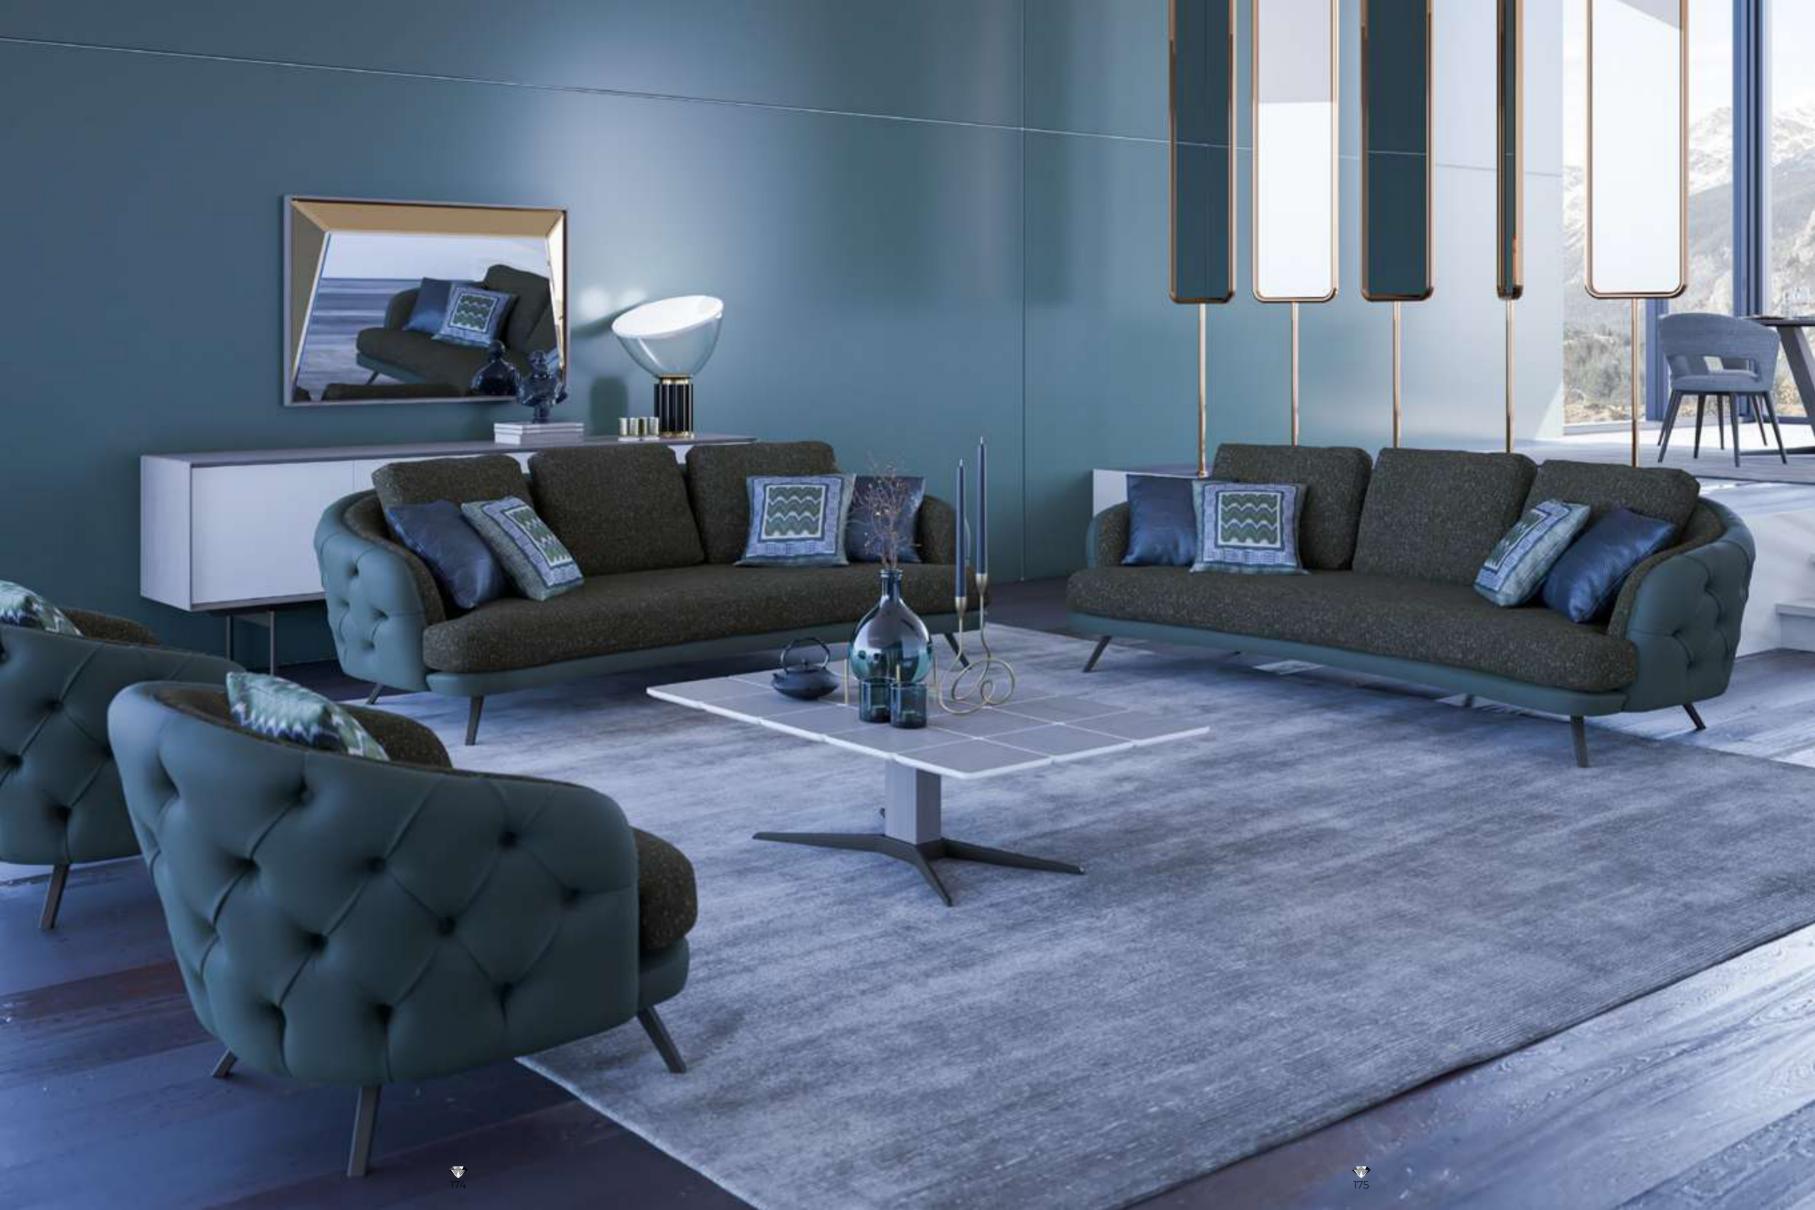

#### Aura V.1 Sofa Set

Offering a superior seating experience for your family and guests with its comfort and ergonomics, Aura Living set deserves all the appreciation with its visual design too. The armchair, which has two different versions, offers you the right to choose with different color and armchair options. Wooden armchair with curved plywood surrounding its back; The oval-shaped berjer, on the other hand, becomes unique with its rotating mechanism. Beech wood and profile frame are used in its production, Italian Walnut veneered MDF is used on the sides and frames of the seats, and linen and chenille linen fabric is used in its upholstery upholstery.

Aura Ahşap

230

#### Aura V.Ruba Sofa Set

Offering a superior seating experience for your family and guests with its comfort and ergonomics, Aura Seating Group deserves all appreciation with its visual design. The armchair, which has two different versions, offers you the right to choose with different colour and berjer options. The wooden armchair is characterised by the curved plywood wrapping its back and the oval armchair with its swivel mechanism. In its production, beech wood and profile frame, MDF lacquer on the seat side flaps, linen and chenille linen fabric are used in its uppelstant. upholstery.

Aura Ahşap

234

235