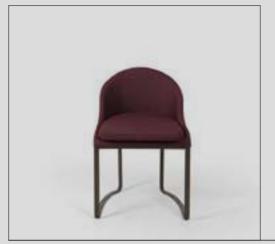

Chair

Icona Metal

W:52 D:60 H:86

Alvin

W:58 D:60 H:93

Elegant W:58 D:59 H:92