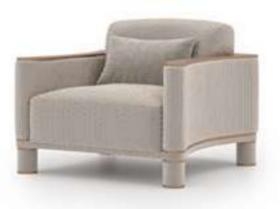

#### Alba Sofa Set

Alba, which means the light that appears before the sunrise, is preparing to enter your life as a symbol of new beginnings. While referring to the meaning of its name with its linear style of clarity and aesthetics, it improves the energy of the environment with the atmosphere it creates.

Alba Armchair demonstrates the importance given to the use of natural materials with its beech wood lathe feet and bouclé fabric with high cotton content; It offers a long service life with the use of beech timber and poplar plywood in its frames.