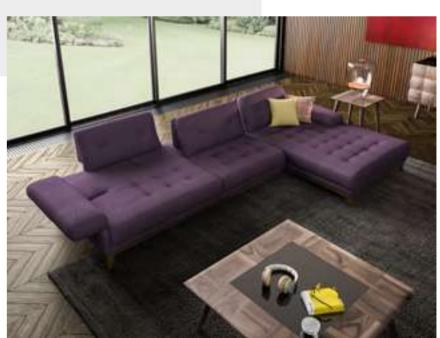

## Soho V.1 Corner

Soho Voll Corner brings the elegance and comfort of the urban lifestyle to your home. Standing out with its modern design approach, this corner set draws attention with its aesthetic details and comfort-oriented structure.

The stylish and sophisticated appearance of Soho Voll Corner adapts to any living space. This corner set, which draws attention with its minimalist lines and elegant details, is an ideal choice for those who embrace an urban lifestyle.