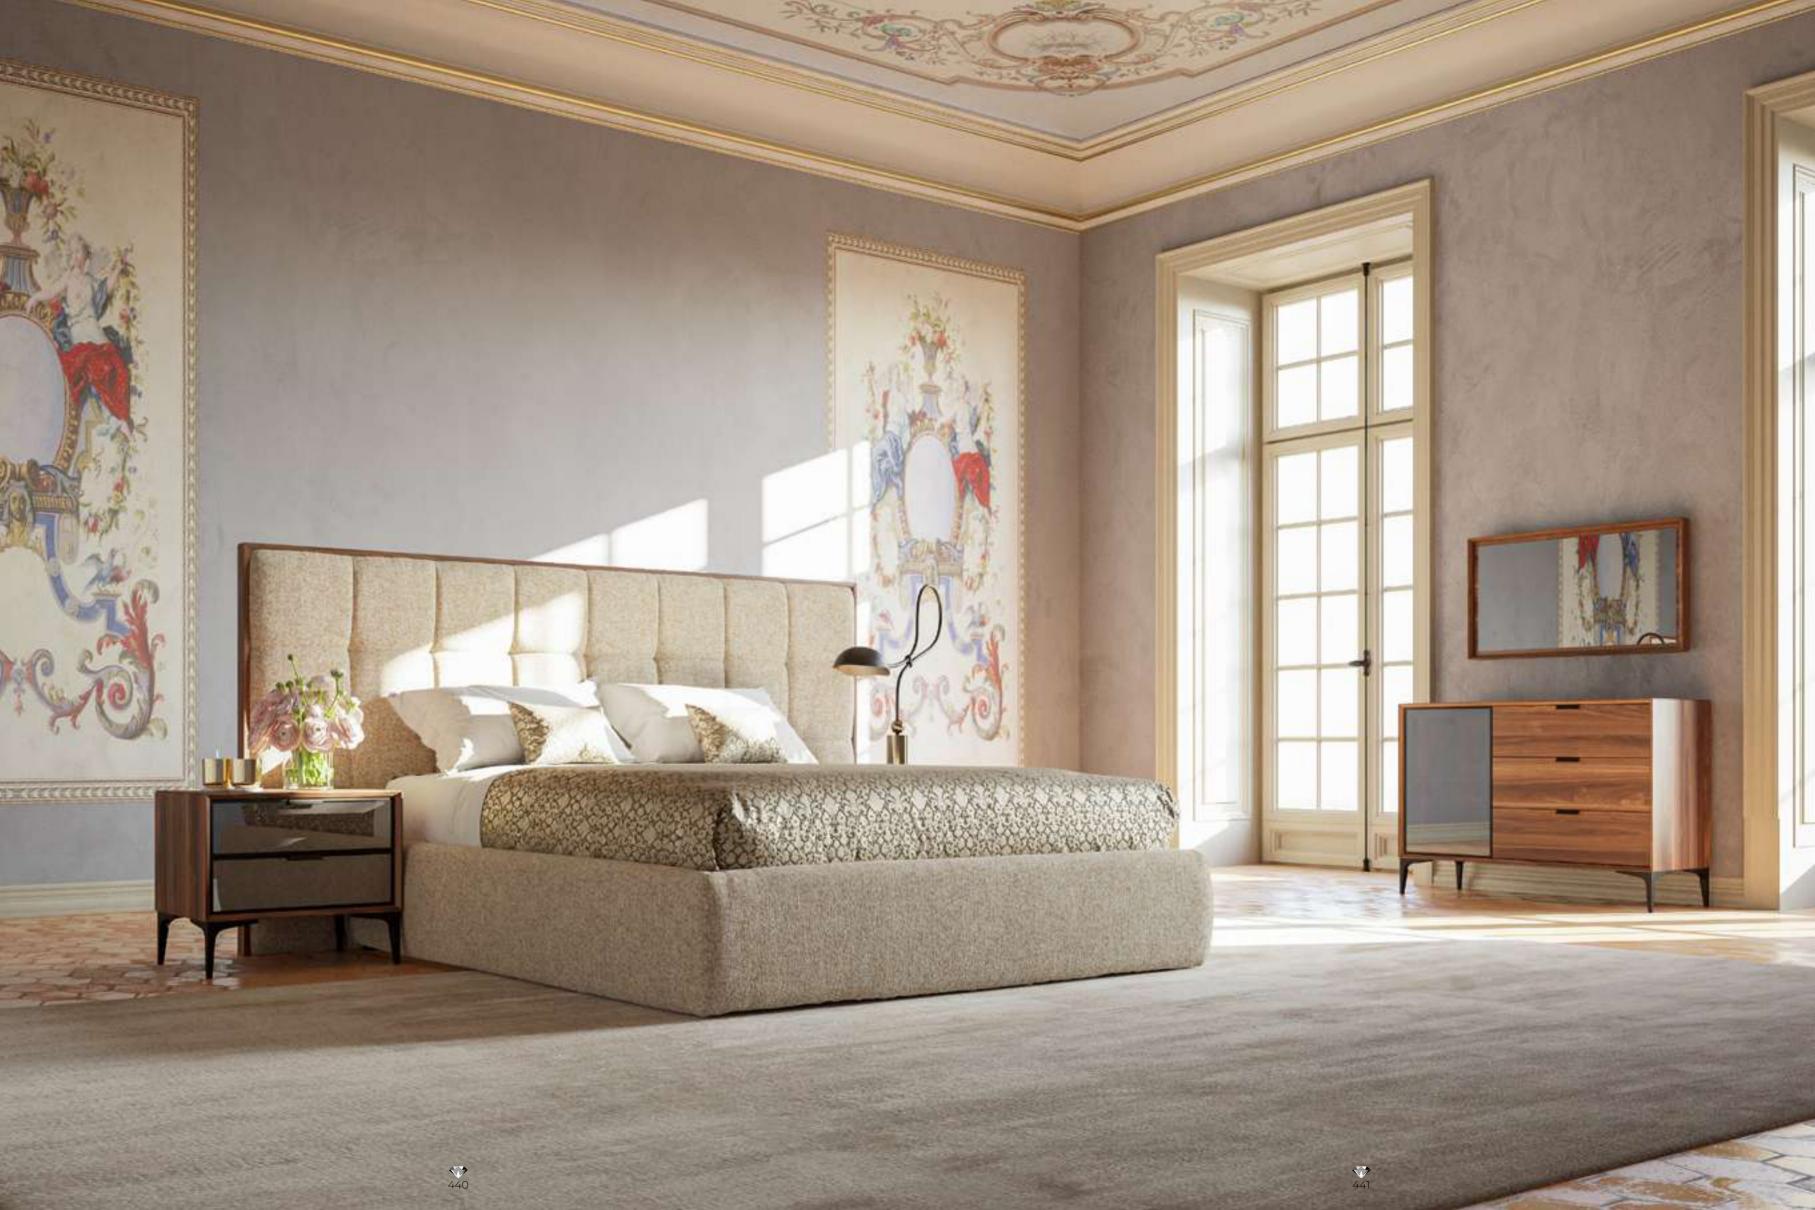

#### Nesta Bedroom

Nesta Bedroom offers flexible use according to the size and shape of your room with its four-door or five-door wardrobe options. With the tempered silver reflective glass used in the cabinet doors, your bedroom takes on a pleasant atmosphere. Products made of particleboard material, which offers the advantage of lightness to the collection, are supported by black matte metal legs. In addition, with its square slices emphasizing the softness of the headboard, it has the visual comfort that meets the requirements of contemporary life.