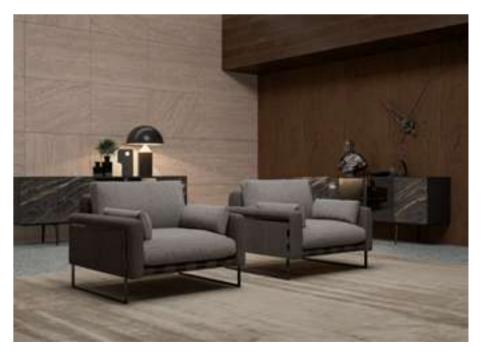

#### Cleo V.3 Sofa Set

Cleo Vol3 Sofa Set brings a special touch to your modern living spaces by combining aesthetics and comfort. This stylish sofa set stands out with its originality in design and comfort. Cleo Vol3 offers a perfect option to equip your home with a warm and inviting atmosphere.

Cleo Vol3, every detail of which has been carefully designed, reaches the peak of comfort with its large seating areas and ergonomic structure. While it adds a sophisticated atmosphere to your space with its elegant lines and modern touches, it offers its users an unforgettable seating experience. The materials that highlight the elegance and durability of the sofa set promise long-lasting