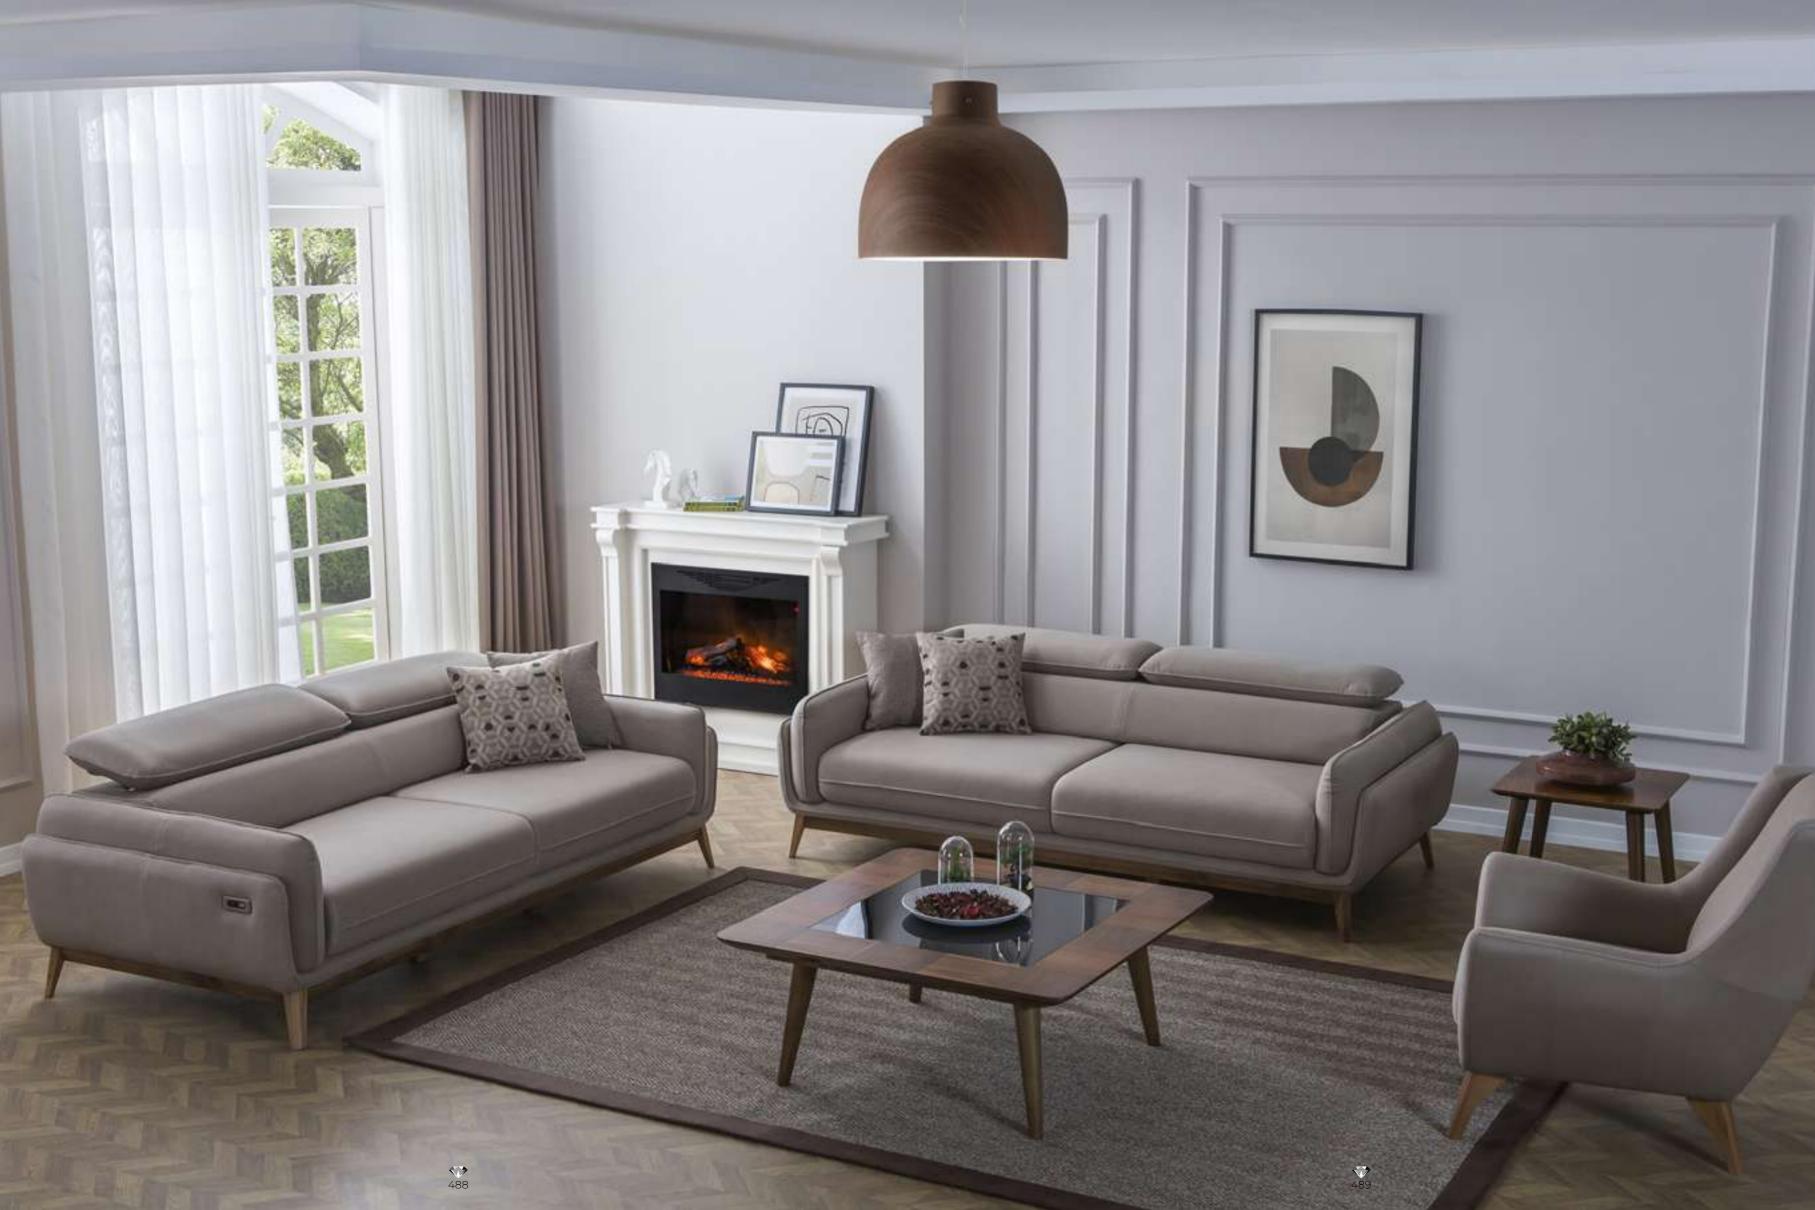

# Cleo Dining Room

Cleo Dining Room will be indispensable for your dining rooms with its modern and stylish design. This dazzling product, with its harmonious use of wood and metal, consists of four pieces: an elegant and stylish table, a useful console, stylish chairs and an elegant showcase.

#### Cleo Tv Unit

Cleo TV Unit adds a unique touch to your space by offering a perfect combination of contemporary design and functionality. Drawing attention with its stylish and modern details, Cleo reflects timeless elegance with its minimalist lines.

#### Cleo V.3 Sofa Set

Cleo Vol3 Sofa Set brings a special touch to your modern living spaces by combining aesthetics and comfort. This stylish sofa set stands out with its originality in design and comfort. Cleo Vol3 offers a perfect option to equip your home with a warm and inviting atmosphere.

Cleo Vol3, every detail of which has been carefully designed, reaches the peak of comfort with its large seating areas and ergonomic structure. While it adds a sophisticated atmosphere to your space with its elegant lines and modern touches, it offers its users an unforgettable seating experience. The materials that highlight the elegance and durability of the sofa set promise long-lasting