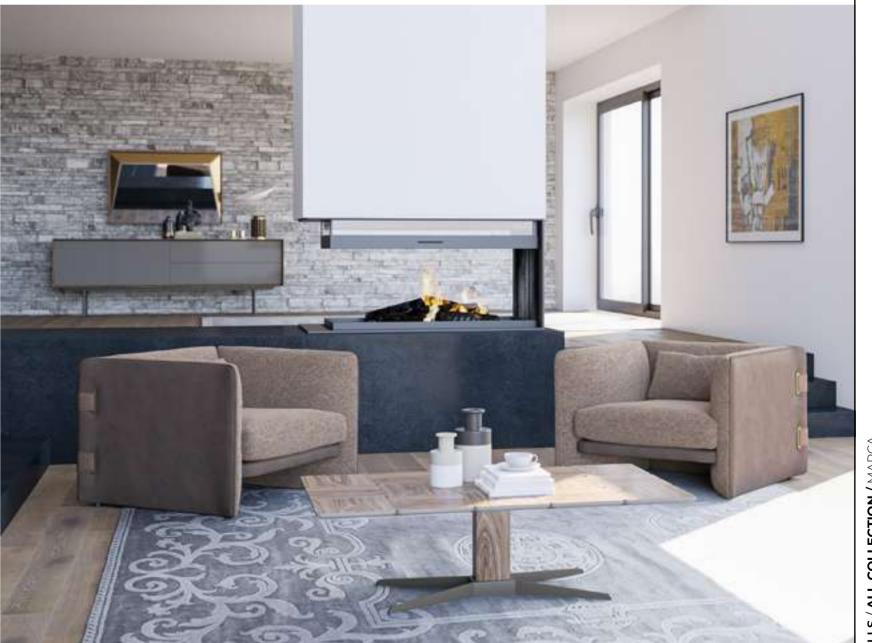

in which natural wooden legs are used, is covered with a bouclé fabric that gives a three-dimensional surface texture by being upholstered with sponges of different densities.







# Pablo Relax

Pablo Armchair, which is a depiction of an opening flower, creates the most suitable configuration for the space and needs with its eight separate modules. The modules, which are furnished on every surface, are also pleasing to the eye on their own. In addition, these organically designed modules maximize comfort with their soft seating. Pablo, in which natural wooden legs are used, is covered with a bouclé fabric that gives a three-dimensional surface texture by being upholstered with sponges of different densities.







### Marca V.1 Sofa Set

























# Marca V.3 Sofa Set









# Marca V.4 Sofa Set













# Marca V.5 Sofa Set

Drawing attention with its soft lines and curved edges, Marca Sofa gives your homes a distinct identity with its unique style. Ribs and metal accessories accompanying different types of fabric combinations emphasize the seat form. Marca maximizes its strength with the poplar plywood used in its frame and the supporting iron bar. High elasticity of the seat cushion.









**324** 



# Ruba Dining Room

Ruba Dining Room adds a sophisticated atmosphere to your living spaces by striking a perfect balance between aesthetics and functionality. Reflecting the modern design approach, this stylish dining room set draws attention with its attention to details.

attention to details.

Combining the warm texture of wood with elegant det