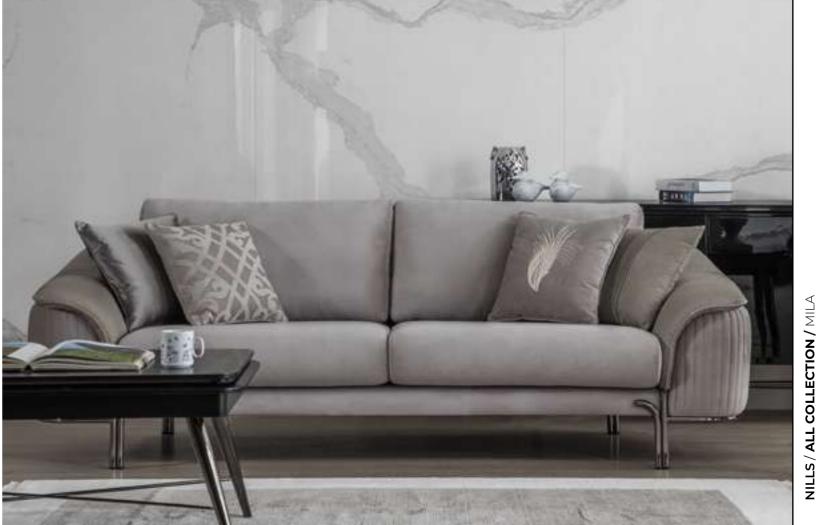

## Mila Sofa Set

Mila Sofa Set, which stands out with its embroidery details, accompanies the pleasant times you will spend with your beloved ones with elegance and comfort. Imported velvet fabric fits perfectly with the soft lines of the sofa. Beech wood and metal frame form the main body, while the design is supported by smoked metal legs.