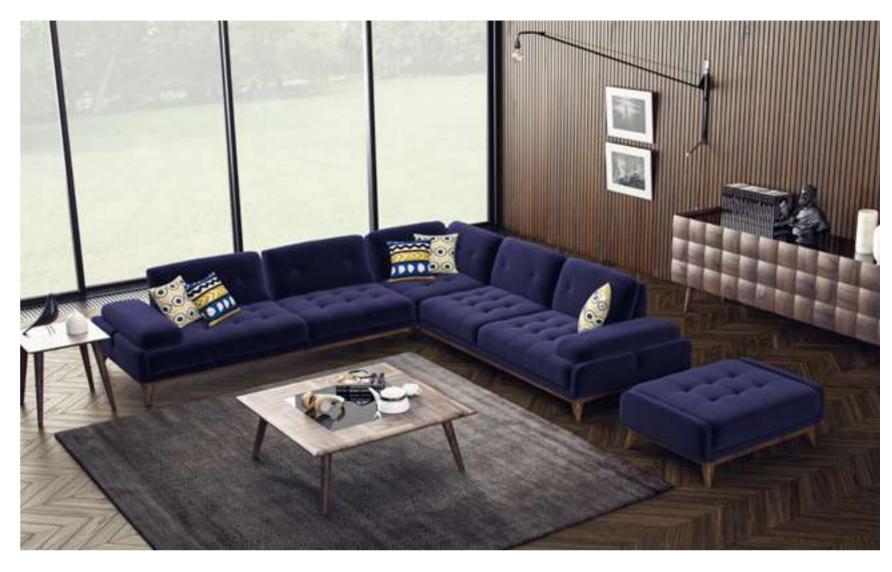

## Soho V.1 Corner

Soho Voll Corner brings the elegance and comfort of the urban lifestyle to your home. Standing out with its modern design approach, this corner set draws attention with its aesthetic details and comfort-oriented structure.

The stylish and sophisticated appearance of Soho Voll Corner adapts to any living space. This corner set, which draws attention with its minimalist lines and elegant details, is an ideal choice for those who embrace an urban lifestyle.