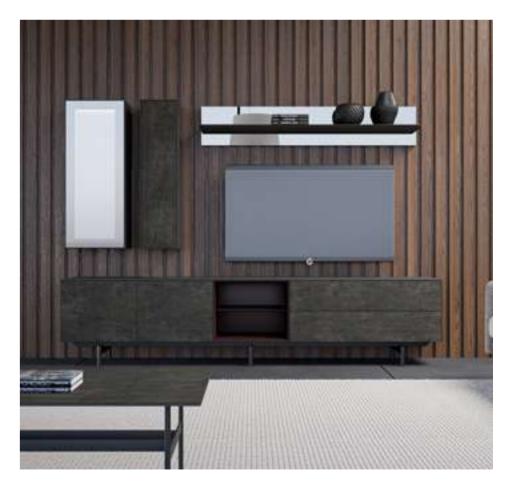

#### Cleo Tv Unit

Cleo TV Unit adds a unique touch to your space by offering a perfect combination of contemporary design and functionality. Drawing attention with its stylish and modern details, Cleo reflects timeless elegance with its minimalist lines.

The special coating used on the body of the unit adds a sophisticated atmosphere to your space and offers a clean and tidy appearance. CNC machined details and elegant metal legs give the Cleo TV Unit a unique character.