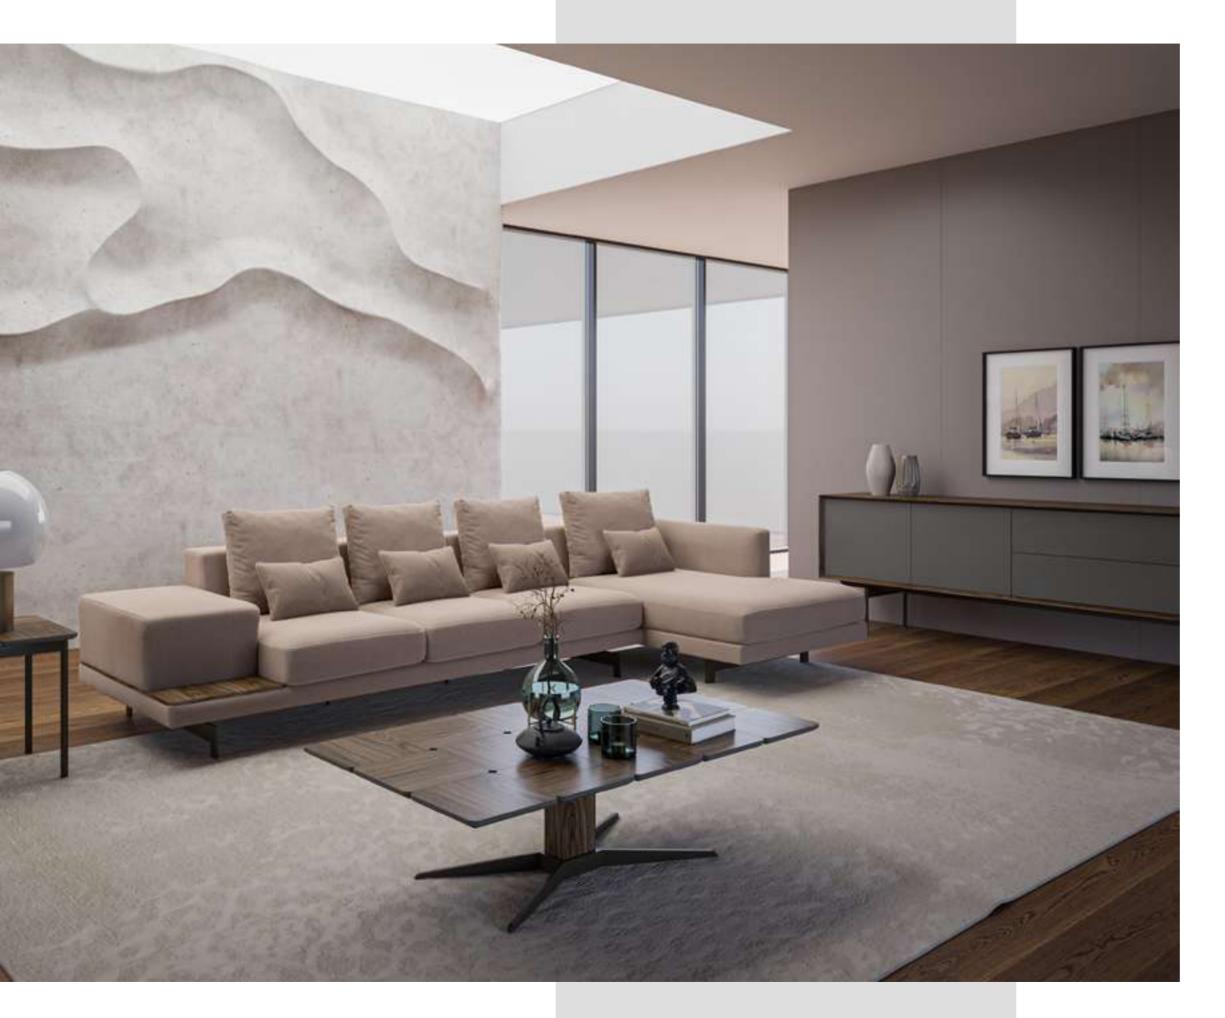

## Soho V.1 Corner

Soho Voll Corner brings the elegance and comfort of the urban lifestyle to your home. Standing out with its modern design approach, this corner set draws attention with its aesthetic details and comfort-oriented structure.

The stylish and sophisticated appearance of Soho Voll Corner adapts to any living space. This corner set, which draws attention with its minimalist lines and elegant details, is an ideal choice for those who embrace an urban lifestyle.