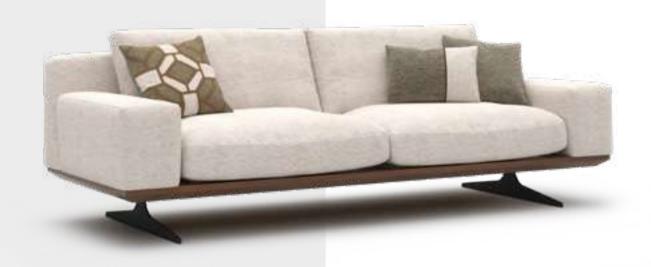

#### Cleo V.3 Sofa Set

Cleo Vol3 Sofa Set brings a special touch to your modern living spaces by combining aesthetics and comfort. This stylish sofa set stands out with its originality in design and comfort. Cleo Vol3 offers a perfect option to equip your home with a warm and inviting atmosphere.

Cleo Vol3, every detail of which has been carefully designed, reaches the peak of comfort with its large seating areas and ergonomic structure. While it adds a sophisticated atmosphere to your space with its elegant lines and modern touches, it offers its users an unforgettable seating experience. The materials that highlight the elegance and durability of the sofa set promise long-lasting