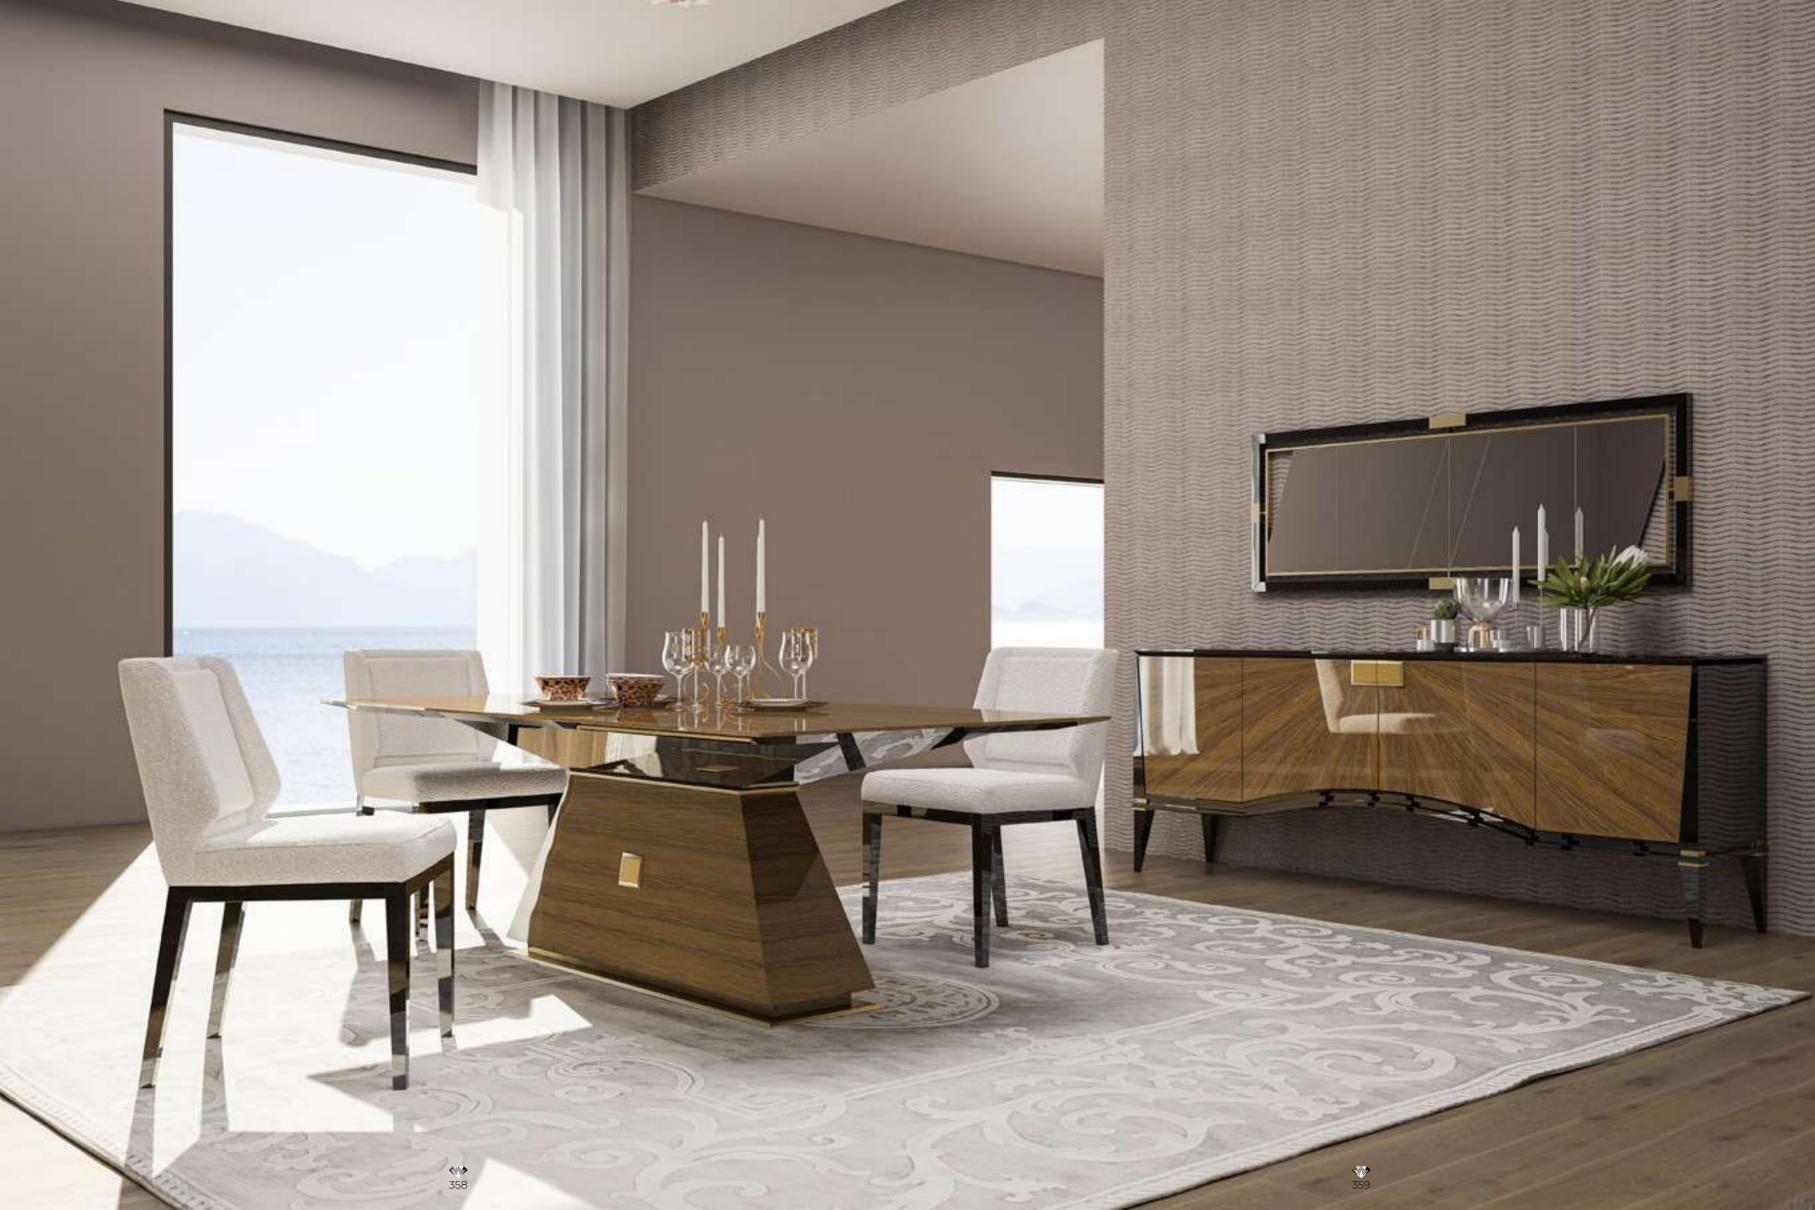

#### Mono Dining Room

Mono Dining Room, which is a combination of design intelligence and expert craftsmanship, combines the warmth of wood color with the coolness of dark marble pattern. The table top, which extends gracefully over the wide pyramid foundation, enhances the moments of eating together. The strong pieces that move forward with emphasis on the console and showcase edges and continue on the legs are balanced by the smooth transitions on the doors.

the smooth transitions on the doors.
While Mono Dining Room is shaped with American Moire Walnut veneered MDF and glossy marble pattern MDFlam; It offers a gentle holding experience with marble-patterned metal button handles.