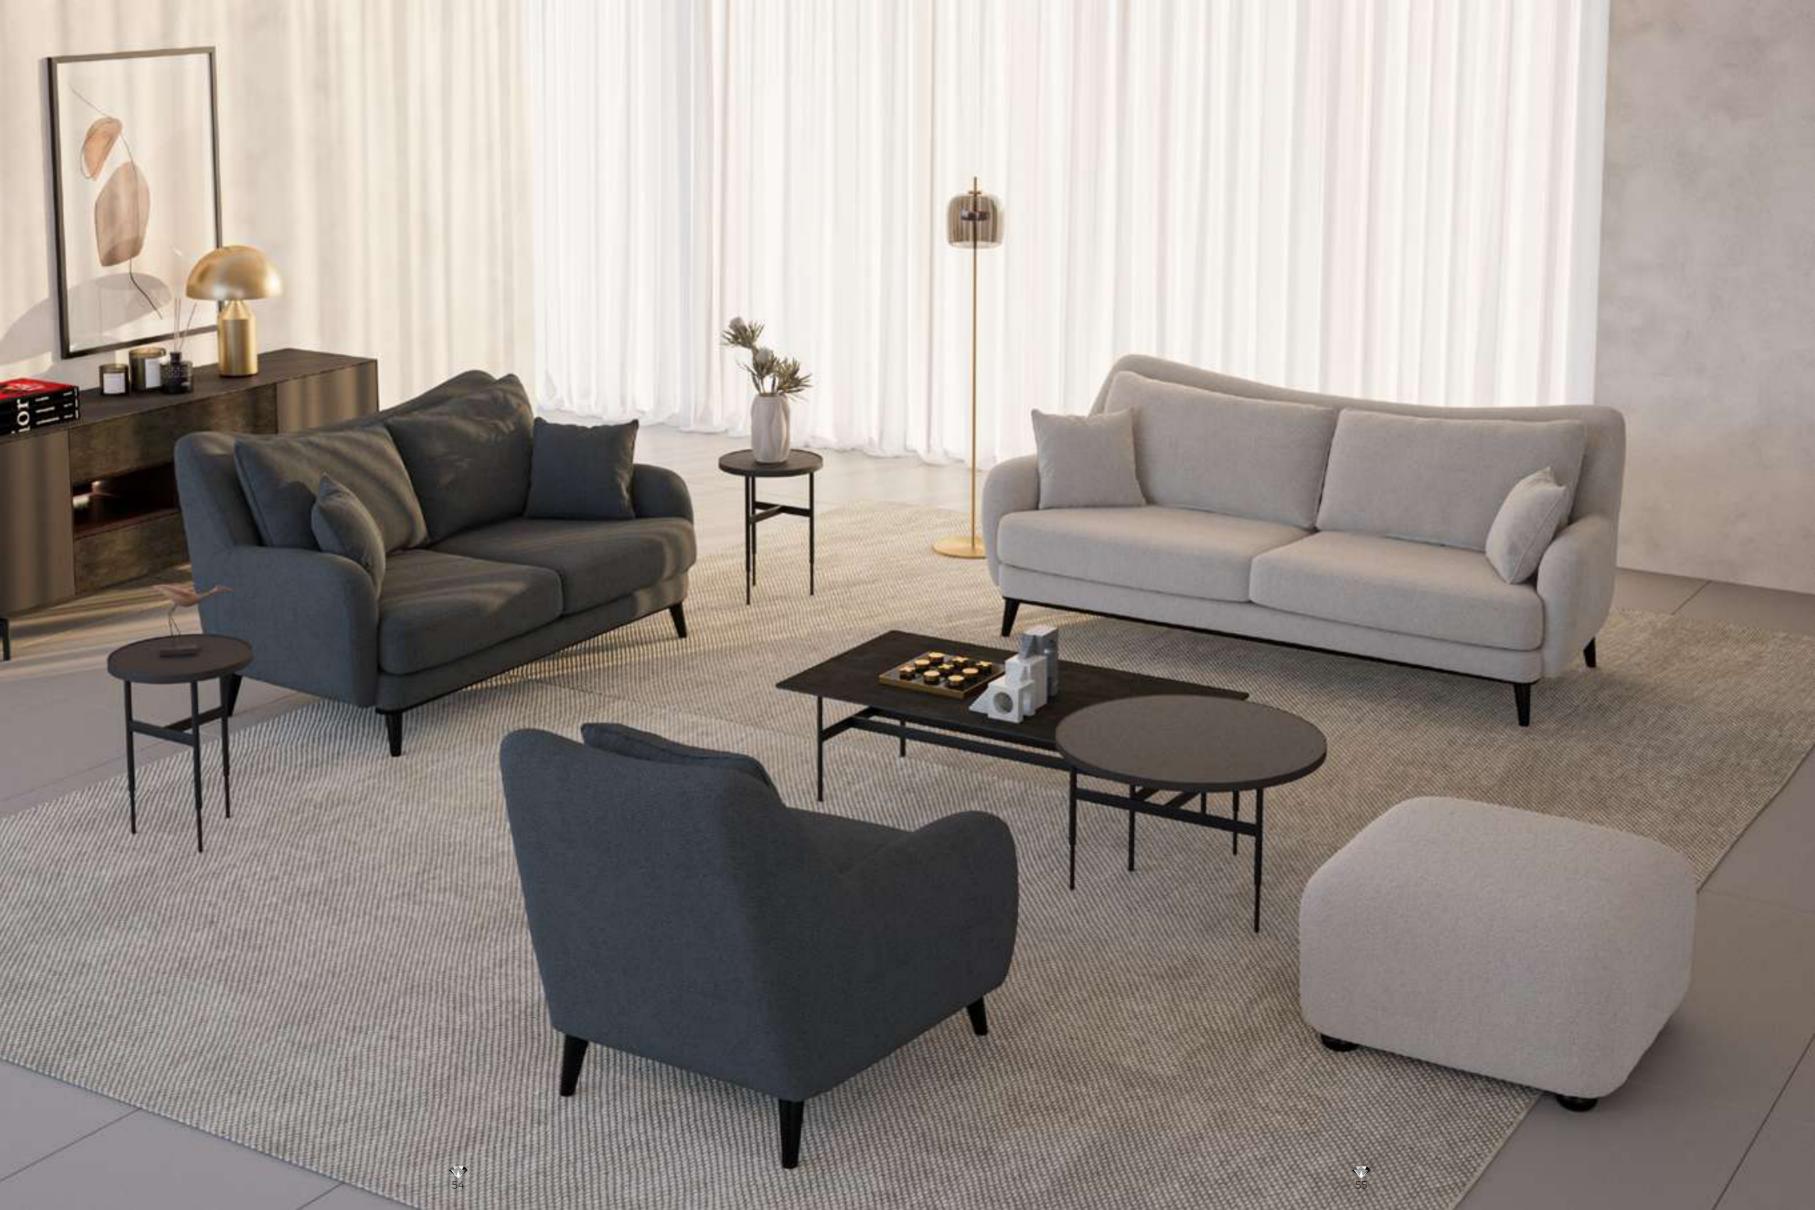

#### Combination Nina V.1 Sofa Set

Nina Kombin VI adds a unique atmosphere to your home with its elegance and original design. This special combination, which stands out with its modern and elegant details, brings a sophisticated atmosphere to your living spaces. While Nina Kombin VI attracts attention with its aesthetic structure, it also allows you to have pleasant moments with its comfortable seating. It is a candidate to become an indispensable part of your home decoration by surrounding your space with a warm atmosphere. Bring elegance and comfort to your living spaces with Nina Kombin VI and enjoy adding originality to your home.

# Nina V.2 Sofa Set

Nina Kombin V2 adds a unique atmosphere to your home with its elegance and original design. This special combination, which stands out with its modern and elegant details, brings a sophisticated atmosphere to your living spaces. While Nina Kombin V2 attracts attention with its aesthetic structure, it also allows you to have pleasant moments with its comfortable seating. It is a candidate to become an indispensable part of your home decoration by surrounding your space with a warm atmosphere. Bring elegance and comfort to your living spaces with Nina Kombin V2 and enjoy adding originality to your home.

# Nina V.2 Sofa Set

Nina Vol2 Sofa Set adds a sophisticated atmosphere to your modern living spaces with its elegant design and elegance. This special sofa set offers a unique atmosphere to your home with its eye-catching aesthetic structure and comfortable seating. Nina Vol2 is a candidate to be the star of your home decoration by offering a style and comfort that will redefine your space.

#### Nina V.4 Sofa Set

Nina Vol4 Sofa Set adds a sophisticated atmosphere to your modern living spaces with its elegant design and elegance. This special sofa set offers a unique atmosphere to your home with its eye-catching aesthetic structure and comfortable seating. Nina Vol4 is a candidate to be the star of your home decoration by offering a style and comfort that will redefine your space.

NILLS / ALL COLLECTION / NINA

#### Nina V.8 Sofa Set

Nina Vol8 Sofa Set adds a sophisticated atmosphere to your modern living spaces with its elegant design and elegance. This special sofa set offers a unique atmosphere to your home with its eye-catching aesthetic structure and comfortable seating. Nina Vol8 is a candidate to be the star of your home decoration by offering a style and comfort that will redefine your space.