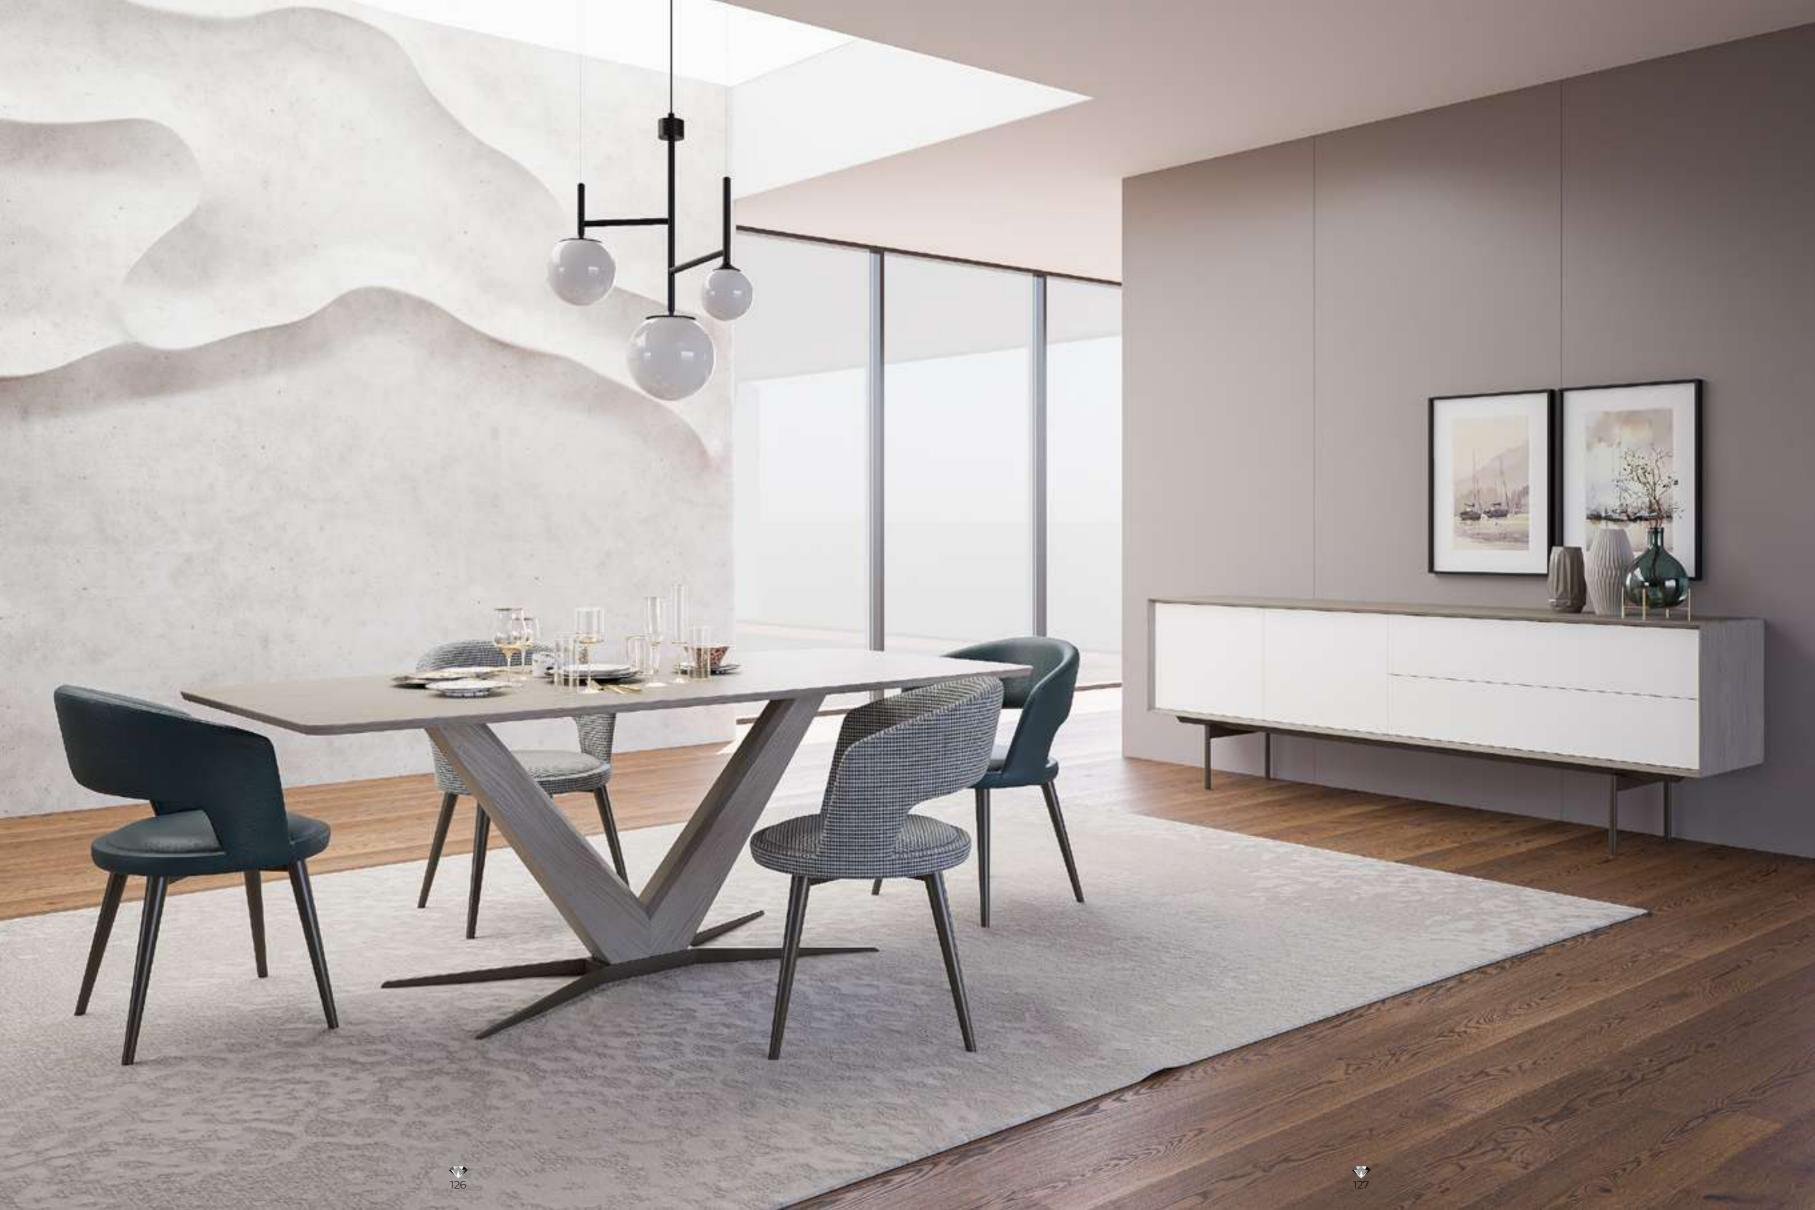

#### Recta Oak Dining Room

Recta Dining Room reflects all the styles of modern lines in furniture with its custom made metal paint and Italian oak veneer. While the collection made of mdf which makes a difference with its original design; It adds freshness to your home with its soft colors. In addition, the metal legs used in the console together with the metal profile guarantee its durability.

#### Recta Oak

Recta TV Unit reflects all the styles of modern furniture with its custom made metal paint and Italian Oak veneer. While the set made of mdf material makes a difference with its original design; It adds freshness to your home with its soft colors. In addition, the metal legs used together with the metal profile guarantee durability.