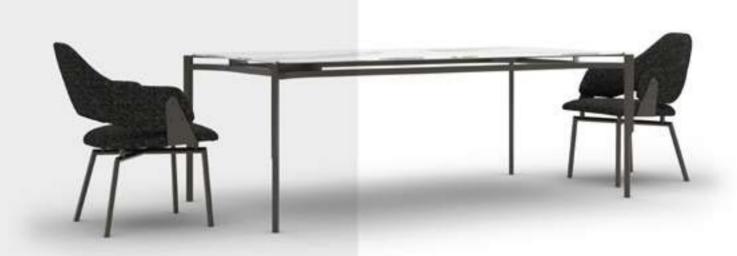

Relax

Crowning ergonomics with elegance, Lines opens the doors of a world where time stops to those who choose it. Thin armrests make room for plenty of throw pillows and cushions, allowing you to get lost in the seat. The satin woven fabric, on the other hand, provides a special finish to the seat by making glittering transitions on the metal base.







### Roza Dining Room

The first appearance of the Roza Dining Room is strong calacatta ceramic top. Specially painted metal legs, which create a pleasant harmony with the colors on the ceramic, soften the table edges with a curve. While tempered glass on the table top and extra transparent glass surfaces on the console complete the smooth appearance of the collections, American moire walnut veneered mdf material is used on the sides.









#### Roza Dining Rroom

There is crash-preventive brake mechanism on the console, for which natural walnut veneering and metal legs are used. To sum up, Icona Dining Room Set comprises strong elements for the ones who want to prepare exquisite presentations companied by the harmony of glass and metal.







#### Roza Tv Unit

At first glance, the precious surfaces of the Roza TV Unit, customized with calacatta ceramic, catch the eye. Special painted metal legs, which create a pleasant harmony with the colors on the ceramic, increase the strength of the unit together with the metal profile. American moire walnut veneer and glossy white painted glass surfaces complete the collection's smooth appearance.





284





#### Roza V.1 Sofa Set

Roza Armchair bearing traces of the curved