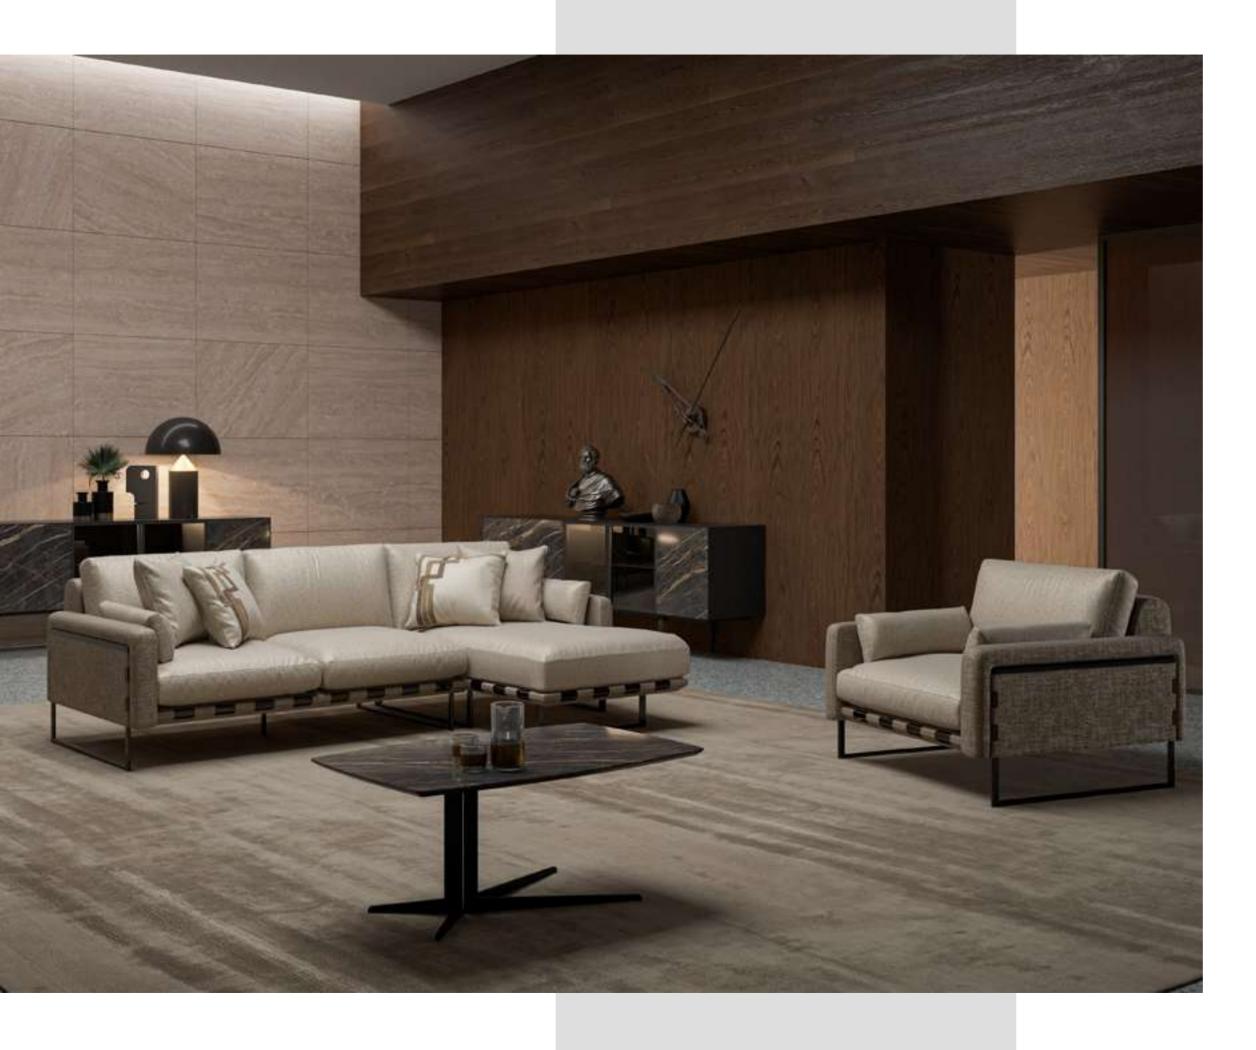

## Soho V.1 Corner

Soho Voll Corner brings the elegance and comfort of the urban lifestyle to your home. Standing out with its modern design approach, this corner set draws attention with its aesthetic details and comfort-oriented structure.

The stylish and sophisticated appearance of Soho Voll Corner adapts to any living space. This corner set, which draws attention with its minimalist lines and elegant details, is an ideal choice for those who embrace an urban lifestyle.