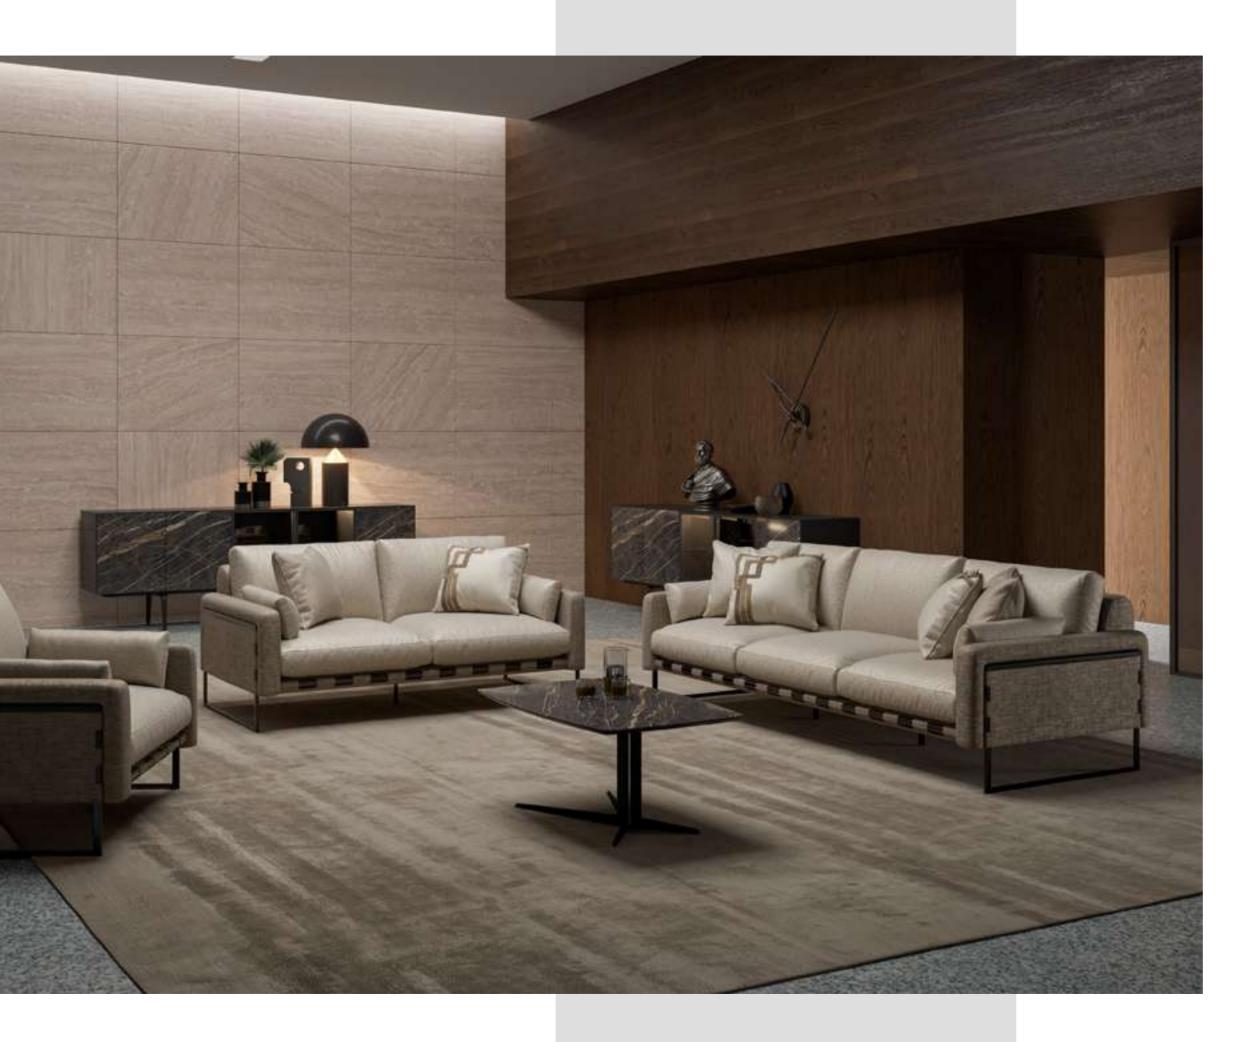

#### Cleo V.3 Sofa Set

Cleo Vol3 Sofa Set brings a special touch to your modern living spaces by combining aesthetics and comfort. This stylish sofa set stands out with its originality in design and comfort. Cleo Vol3 offers a perfect option to equip your home with a warm and inviting atmosphere.

Cleo Vol3, every detail of which has been carefully designed, reaches the peak of comfort with its large seating areas and ergonomic structure. While it adds a sophisticated atmosphere to your space with its elegant lines and modern touches, it offers its users an unforgettable seating experience. The materials that highlight the elegance and durability of the sofa set promise long-lasting