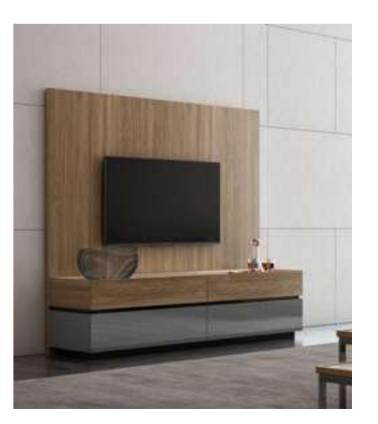

#### Cleo Tv Unit

Cleo TV Unit adds a unique touch to your space by offering a perfect combination of contemporary design and functionality. Drawing attention with its stylish and modern details, Cleo reflects timeless elegance with its minimalist lines.

The special coating used on the body of the unit adds a sophisticated atmosphere to your space and offers a clean and tidy appearance. CNC machined details and elegant metal legs give the Cleo TV Unit a unique character.