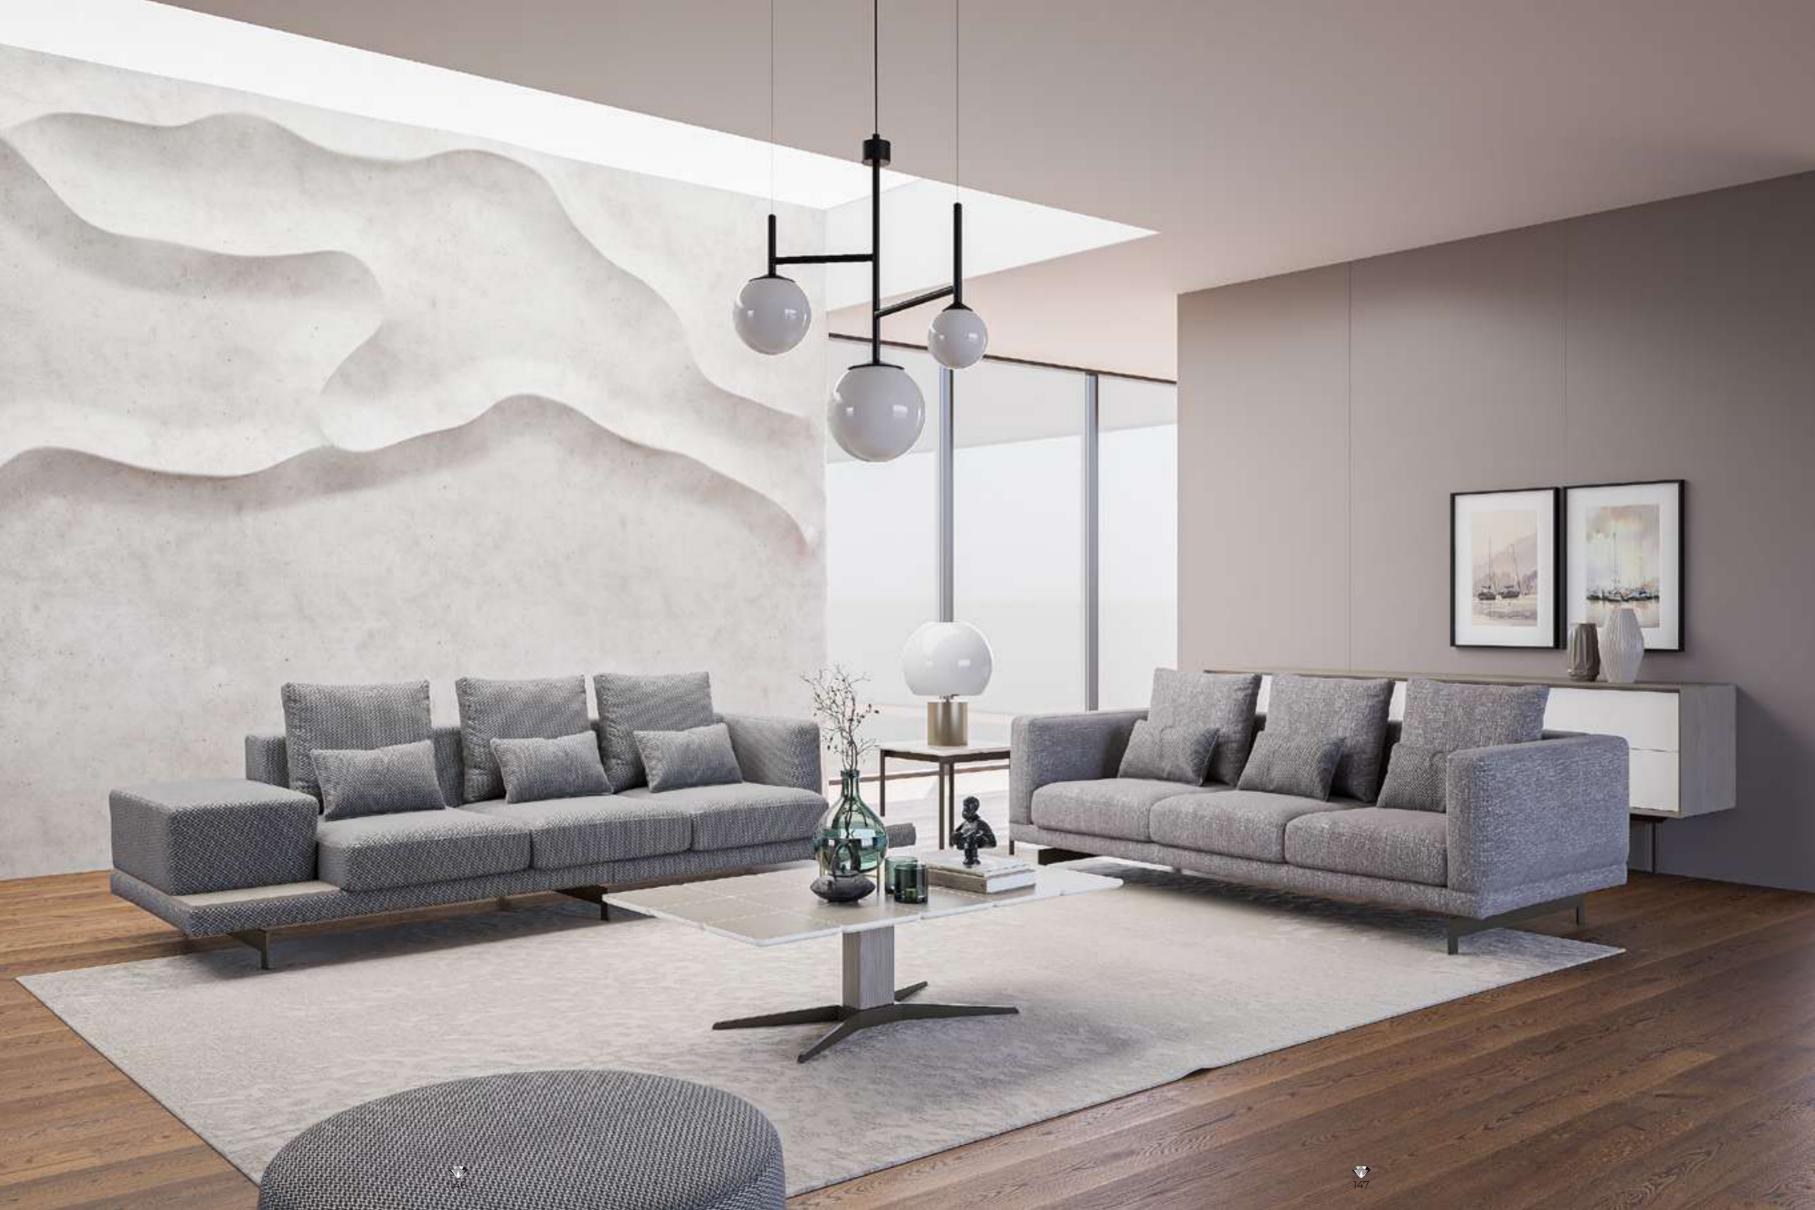

#### Soho V.2 Corner

Soho Vol2 Corner is a marvel of design that brings the energy of modern lifestyle to your home. While this corner set attracts attention with its urban aesthetics and original details, it will also enchant you with its comfortable structure.

The contemporary design of the Soho Vol2 Corner is ideal for adding a sophisticated touch to your home. With its elegant details and extraordinary lines, this corner set adds a modern touch to your space.

The modular design feature allows you to customize the Soho Vol2 Corner according to your personal preferences. The ability to easily change between different modules helps you organize your living space as you wish.