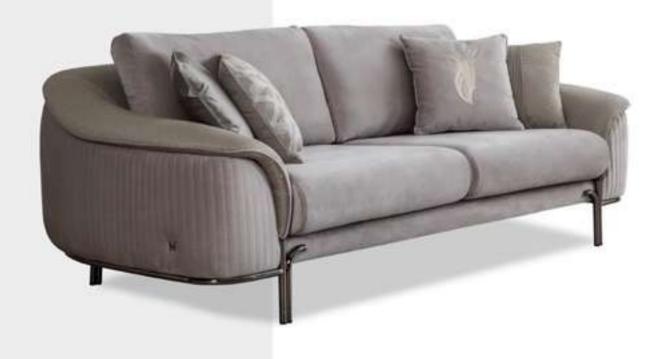

#### Cleo V.3 Sofa Set

Cleo Vol3 Sofa Set brings a special touch to your modern living spaces by combining aesthetics and comfort. This stylish sofa set stands out with its originality in design and comfort. Cleo Vol3 offers a perfect option to equip your home with a warm and inviting atmosphere.

Cleo Vol3, every detail of which has been carefully designed, reaches the peak of comfort with its large seating areas and ergonomic structure. While it adds a sophisticated atmosphere to your space with its elegant lines and modern touches, it offers its users an unforgettable seating experience. The materials that highlight the elegance and durability of the sofa set promise long-lasting