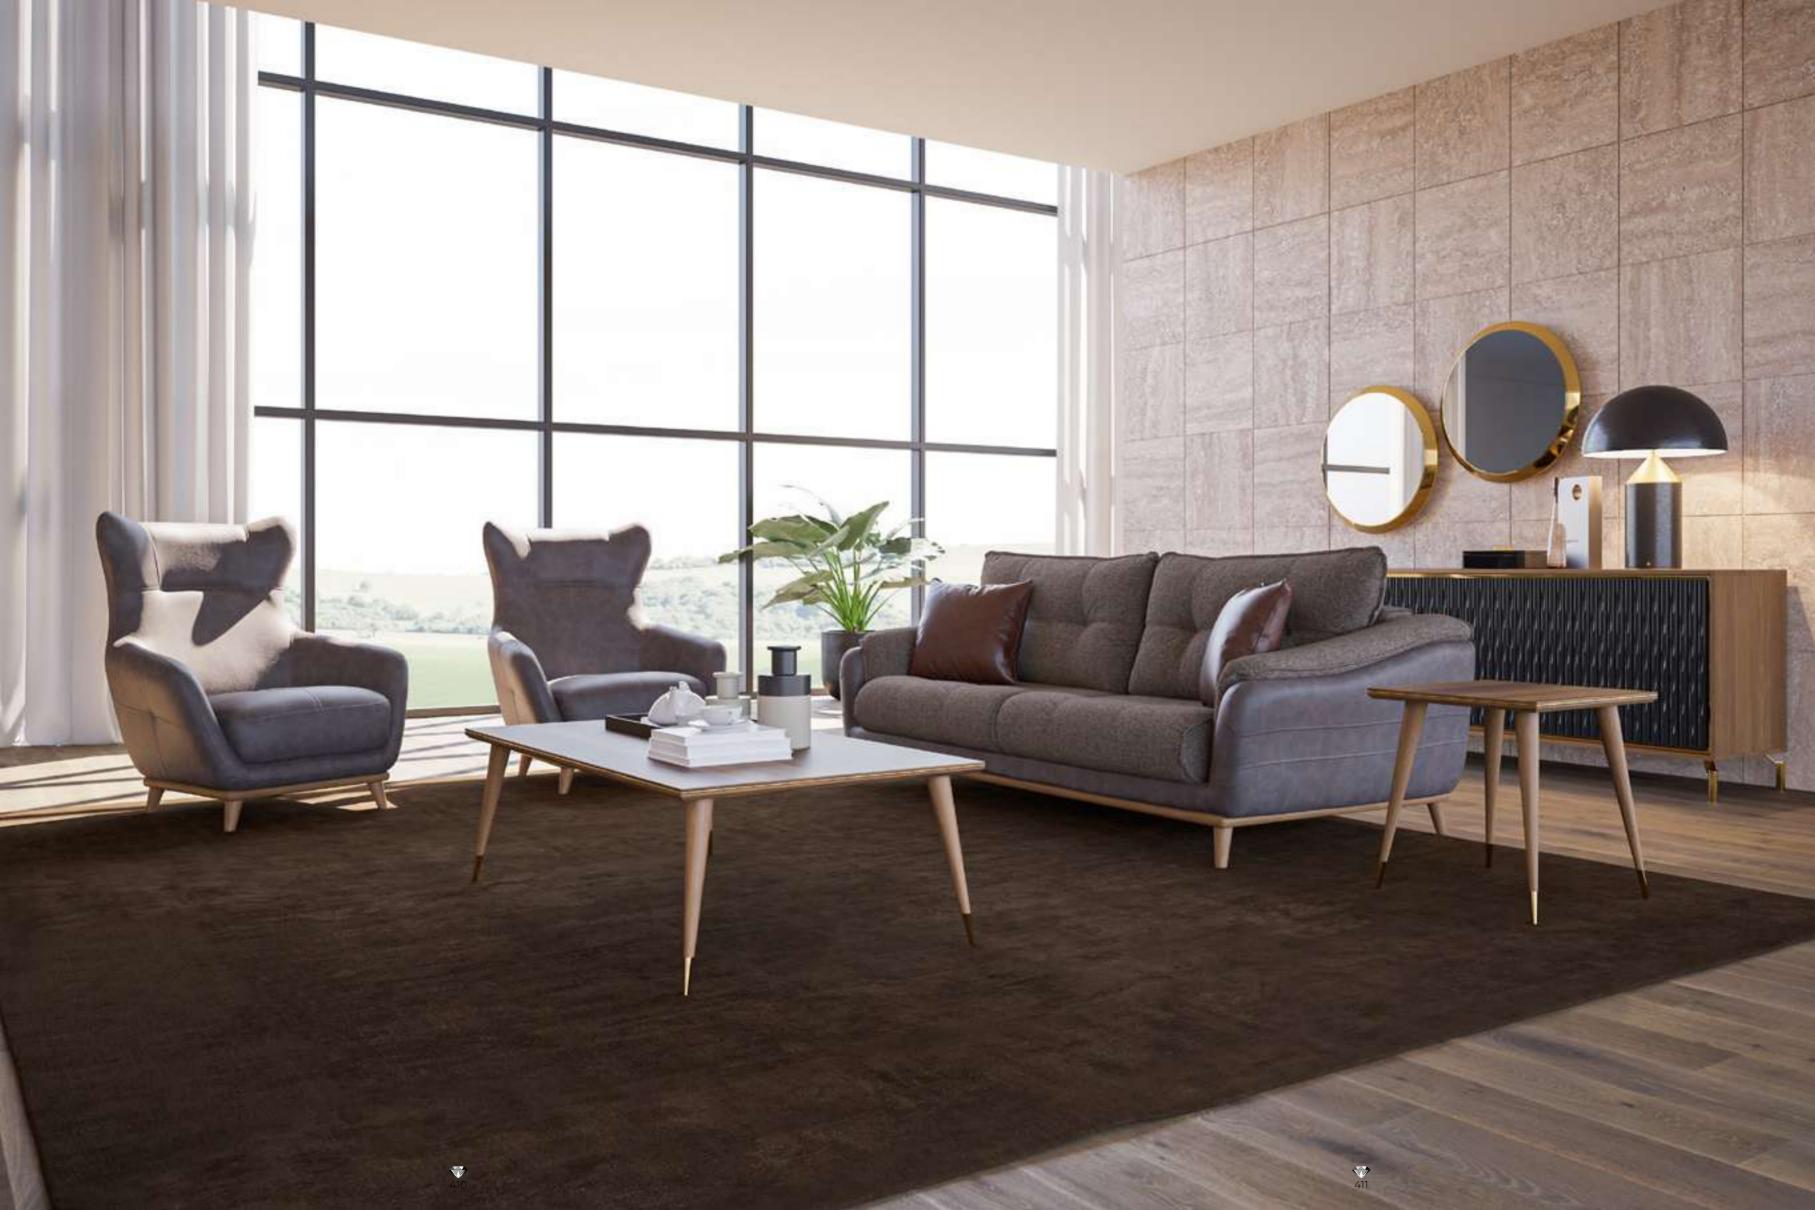

#### Cleo V.5 Sofa Set

Cleo Vol5 Sofa Set brings a special touch to your modern living spaces by combining aesthetics and comfort. This stylish sofa set stands out with its originality in design and comfort. Cleo Vol5 offers a perfect option to equip your home with a warm and inviting atmosphere.

Cleo Vol5, every detail of which has been carefully designed, reaches the peak of comfort with its large seating areas and ergonomic structure. While it adds a sophisticated atmosphere to your space with its elegant lines and modern touches, it offers its users an unforgettable seating experience. The materials that highlight the elegance and durability of the sofa set promise long-lasting use.