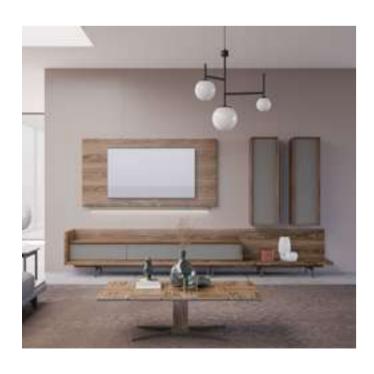

#### Recta Oak Dining Room

Recta Dining Room reflects all the styles of modern lines in furniture with its custom made metal paint and Italian oak veneer. While the collection made of mdf which makes a difference with its original design; It adds freshness to your home with its soft colors. In addition, the metal legs used in the console together with the metal profile guarantee its durability.

#### Recta Oak

Recta TV Unit reflects all the styles of modern furniture with its custom made metal paint and Italian Oak veneer. While the set made of mdf material makes a difference with its original design; It adds freshness to your home with its soft colors. In addition, the metal legs used together with the metal profile guarantee durability.