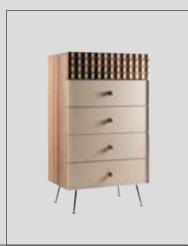

0



Icona Table Metallic Anthracite 200 cm

W:200 D:77 H:100



Mobi Wood (200x100)

W:200 D:100 H:77



Mobi Wood (240x100)

W:240 D:100 H:77

#### **Table**



**Viera Rounded** W:108 D:108 H:76



**Pralin Square** W:100 D:100 H:77



Cleo 103 cm W:103 D:77 H:103



Cleo 130 cm W:130 D:77 H:130



Sand 103 cm W:103 D:103 H:77



Sand 130 cm W:130 D:130 H:77



Cleo 155 cm W:155 D:155 H:77



**Mosaic Calacatta Round Table** W:100 D:100 H:77



Mosaic Marmo **Round Table** W:100 D:100 H:77



**Mosic Marmo Round Table** W:100 D:100 H:77

#### **Dresser**



Lima W:136 D:50 H:85



Pralin W:151 D:47 H:86



Elegant W:100 D:30 H:94



Elegant V.2 W:120 D:40 H:90



Cleo W:140 D:40 H:92



Viera W:130 D:41 H:86



Kant W:171 D:41 H:97



Laly W:138 D:42 H:92

#### **Chest of Drawer**







**Alvin** W:60 D:45 H:108

Kant

W:76 D:52 H:124

Elegant W:68 D:44 H:107

Rita W:57 D:44 H:110

Raks W:65 D:45 H:116





Gold Lima W:87 D:90 H:82 W:87 D:90 H:82





W:68 D:50 H:106



Viera W:71 D:45 H:113

Ovale W:67 D:50 H:104

Mono W:68 D:50 H:111

Lighting





Viera V.1

W:60 D:60 H:188



W:60 D:60 H:188



W:47 D:50 H:180

Pal







**Moll Desk Gold** 







**Moll Desk Smoked** 

**Moll Gold** 

Lines

**Trio Lamp** 



Lea Lamp Lea Desk Lamp









**Josephine Daybed**W:190 D:84 H:67

Lines
W:200 D:120 H:70

**So** W:217 D:77 H:67

#### Outdoor





Edge Bar Chair

Edge Bistro Q60

Edge Table Q60







Edge Table Q85

**Edge Chair** 

**Edge Rocking Chair** 

# **Height Mirror**



**Rita** W:64 D:19 H:150

#### LL.





#### REFLECTION OF YOU

nills.com 444 25 10