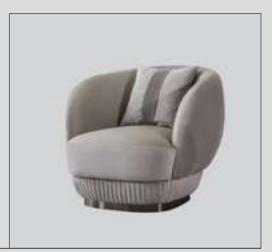

Comfort V.2 W:70 D:90 H:100 Pouff W:60 D:45 H:35



Comfort V.3 W:70 D:90 H:100 Pouff W:60 D:45 H:35



Comfort V.4 W:70 D:90 H:100 Pouff W:60 D:45 H:35

#### Bergere



**Valeri** W:93 D:90 H:75



**Pralin V.1**W:87 D:90 H:82



Pralin No Seam W:87 D:90 H:82



**Artı** W:73 D:73 H:75



**Aura Wood** W:86 D:80 H:87



Aura Wood Ruba W:86 D:80 H:87



**Alba** W:94 D:80 H:72



**Mizu** W:77 D:86 H:84



**Griffino** W:85 D:85 H:90

#### Bergere



**Icona V.1** W:74 D:85 H:84



**Icona V.2** W:74 D:85 H:84



**Icona V.3** W:74 D:85 H:84



**Duo V.2** W:65 D:86 H:85



**Duo V.3** W:65 D:86 H:85



**Mono** W:73 D:76 H:78



**Vesta**W:70 D:80 H:95



**Vesta V.2** W:70 D:80 H:95



**Gold** W:78 D:90 H:95

#### Bergere



**Orloy V.1** W:90 D:85 H:70



**Orloy V.2** W:90 D:85 H:70



**Mila** W:90 D:75 H:79



**Lisa V.1** W:85 D:90 H:90



**Lisa V.2** W:85 D:90 H:90



**Zen V.2** W:75 D:70 H:100



**Duo V.1** W:65 D:86 H:85



**Recta**W:82 D:80 H:88

#### **Coffee Table**



**Kira V.1 Side Table**W:42 D:42 H:53
W:38 D:38 H:45



**Kira V.2 Side Table**W:42 D:42 H:53
W:38 D:38 H:45



**Kira V.3 American Walnut**W:42 D:42 H:53
W:38 D:38H:45



**Kira V.4 Okalibtus A.B** W:42 D:42 H:53 W:38 D:38 H:45



**Elegant Coffee Table** W:150 D:70 H:36



**Elegant Service** W:70 D:38 H:57



Elegant Nesting Table
Big W:50 D:45 H:62
Medium W:49 D:41 H:52
Small W:47 D:37 H:43



**Renzo Coffee Table** W:101 D:101 H:42

Renzo Side Table W:71 D:46 H:34



Renzo Nesting Table Big W:45 D:50 H:62 Medium W:41 D:48 H:42 Small W:37 D:46 H:43



**Alvin Coffee Table** W:140 D:75 H: