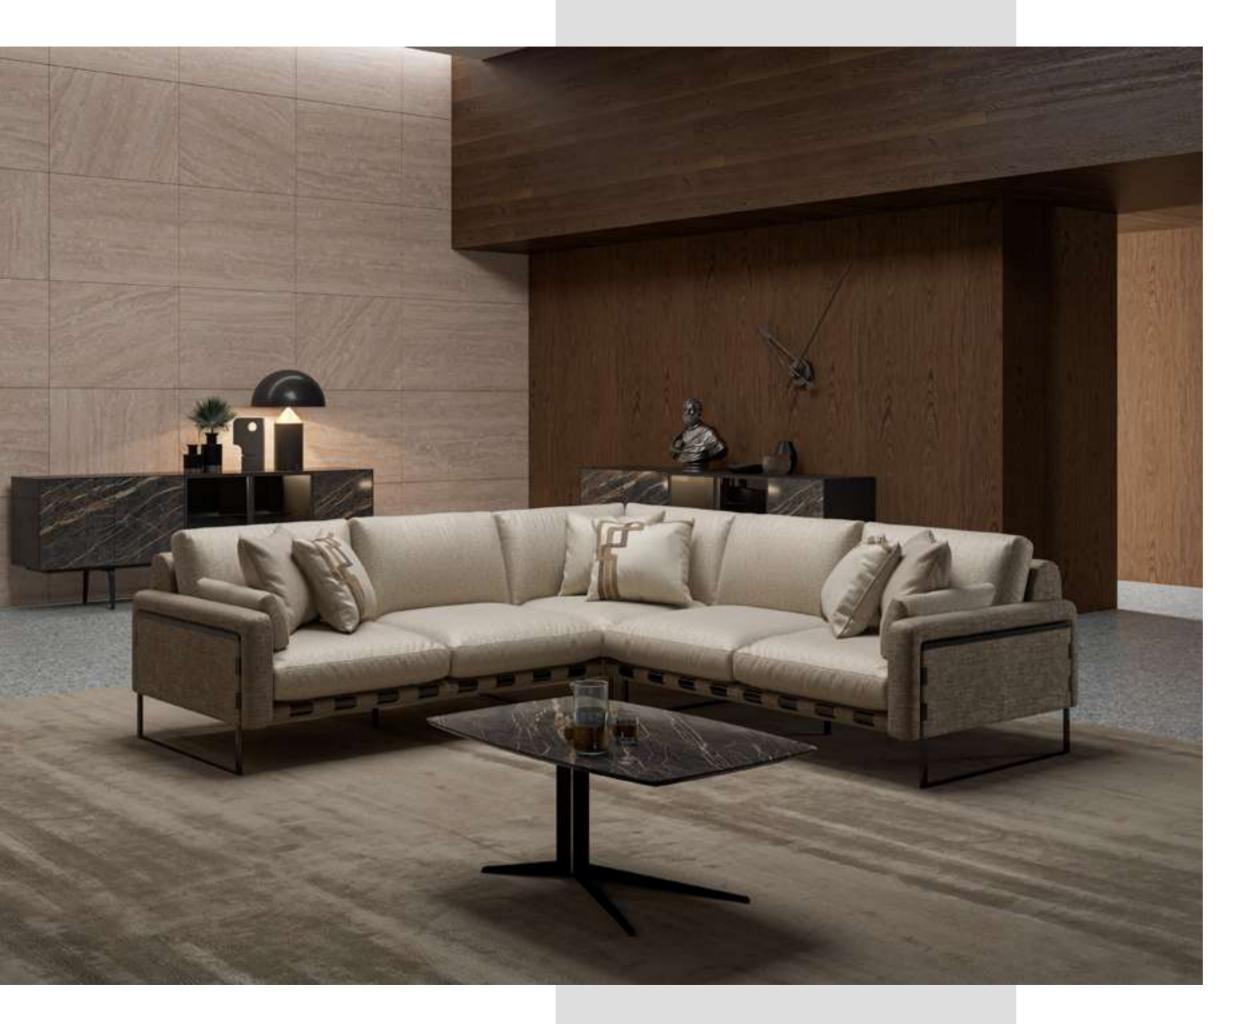

#### Soho V.2 Corner

Soho Vol2 Corner is a marvel of design that brings the energy of modern lifestyle to your home. While this corner set attracts attention with its urban aesthetics and original details, it will also enchant you with its comfortable structure.

The contemporary design of the Soho Vol2 Corner is ideal for adding a sophisticated touch to your home. With its elegant details and extraordinary lines, this corner set adds a modern touch to your space.

The modular design feature allows you to customize the Soho Vol2 Corner according to your personal preferences. The ability to easily change between different modules helps you organize your living space as you wish.