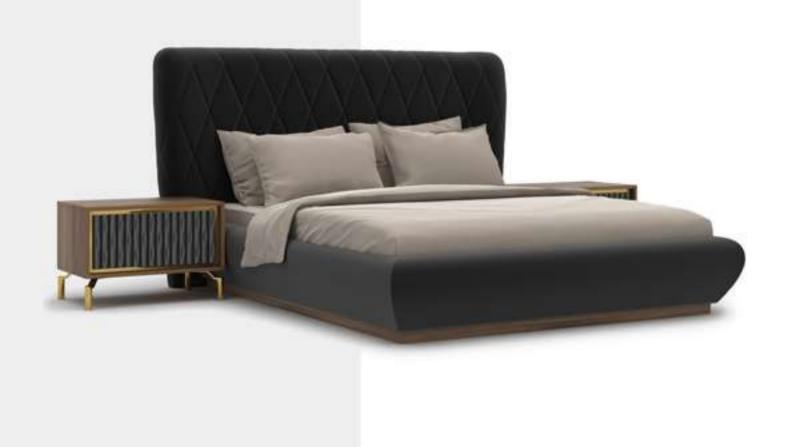

he glass surfaces; The gold colored cylindrical metal parts on the legs complete the whole harmony.







#### Viera Tv Unit

With its American moire walnut veneer and cnc processed patterns, Viera TV Unit offers you the advantage of use according to your needs thanks to its modular richness. While the shelf block draws attention with its lath details and rhythm-forming background tables; The TV panel impresses with its LED lighting.





### Gold Bedroom

Gold Bedroom, which combines simplicity and glamor with its natural walnut veneer, metal strips and three-dimensional surfaces; It achieves a comfortable appearance with its bed with oval lines. In this way, the pieces, which harmonize with many decorational products in different styles, complete their elegance with their golden feet.









### Gold Bedroom

Gold Bedroom, which combines simplicity and glamor with its natural walnut veneer, metal strips and three-dimensional surfaces; It achieves a comfortable appearance with its bed with oval lines. In this way, the pieces, which harmonize with many decorational products in different styles, complete their elegance with their golden feet.



#### Gold Dining Room

Referring to the source of inspiration for its name with the gold-colored frame detail on its oval mirrors, the Gold Dining Room contains stylish and useful elements. Dining room; natural walnut veneer, metal strips and three-dimensional surfaces, combining simplicity and flamboyance, completes its elegance with decor products of different widths. The dining table, whose top is made of melamine chipboard res