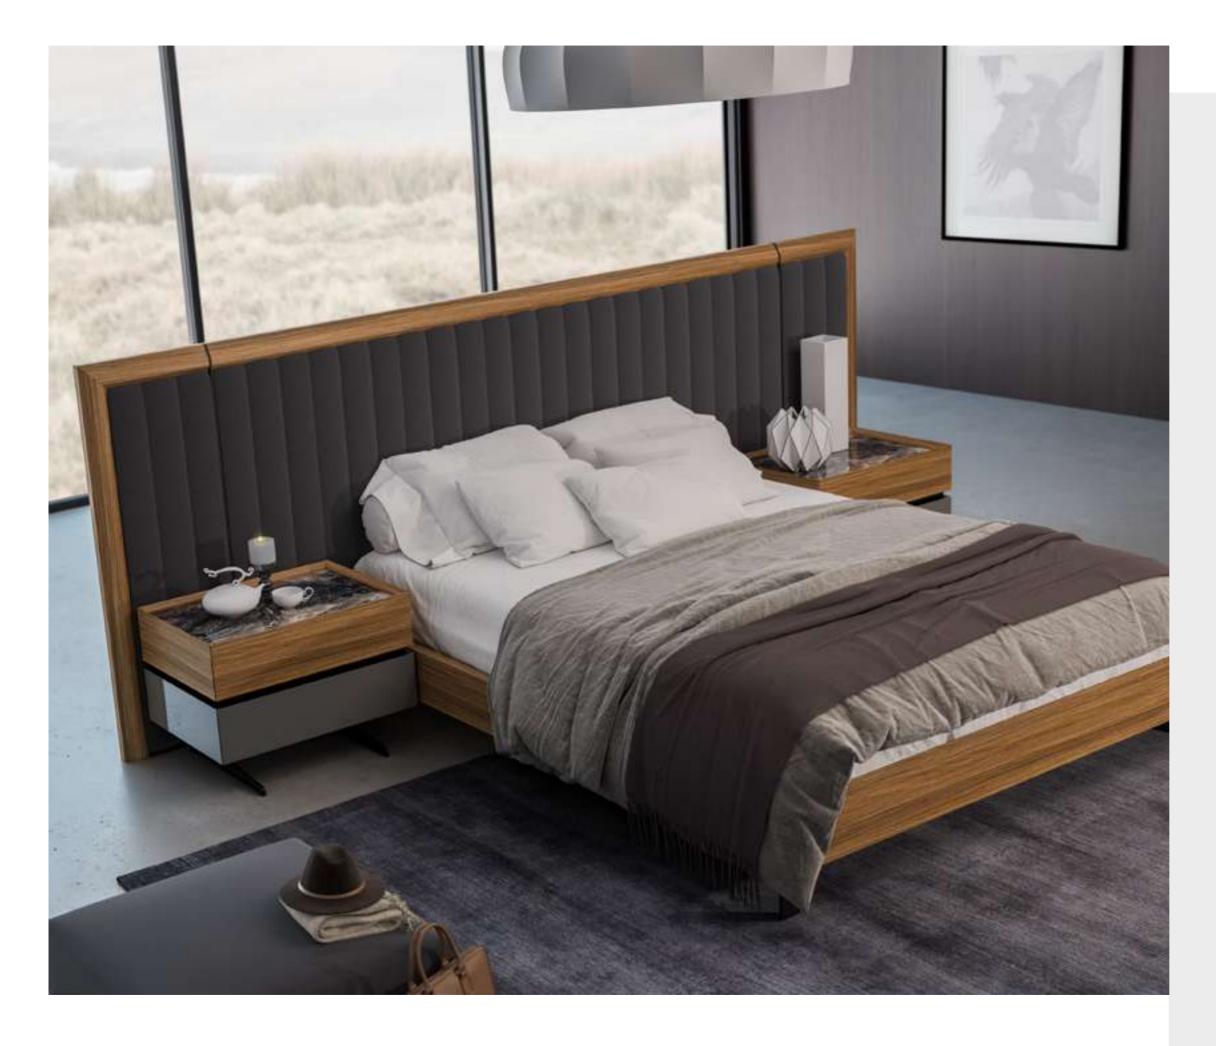

#### Icona Bedroom

Icona Bedroom, designed for you to get rid of all your tiredness and wake up with energy to the new day, is a candidate to be the center of attraction in your home with its comfort and functionality. Standing out with its vertical quilting workmanship and velvet-style fabric preference, the headboard completes the elegance of the bedsteads and nightstands.

#### Icona Bedroom

American walnut veneer is preferred for two-door sliding wardrobes. Bright anthracite color is used on the lower part of the dresser and drawers, as in the nightstands with marble pattern printed glass on them.