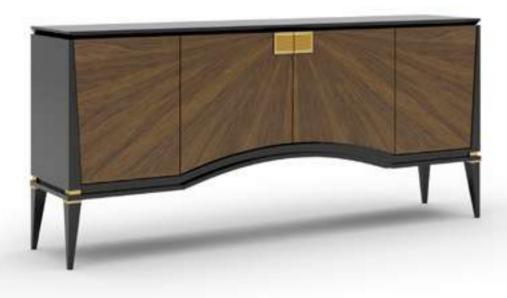

ls. Combining functionality with elegance, Kant offers a wide use of space behind the synchronized sliding mirrored glass doors used in the wardrobe.









**350** 

7.51



## Kant Bedroom

The Kant Bedroom, which will make you feel special, offers a magnificent look with its black lacquer paint and brass tumbled details. Combining functionality with elegance, Kant offers a wide use of space behind the synchronized sliding mirrored glass doors used in the wardrobe.





# Kant Dining Room

Kant Dining, which will make you feel special, offers a view of the past with its extraordinary interpretation of classical woodwork and brass tumbled details. Attention with sharp lines, the electric dining table consists of coated mdf surfaces. On the console outer surfaces, coated mdf is used.









**356** 

**357** 





# Kant Tv Unit

The Kant TV Unit, which will crown your TV enjoyment with elegance, achieves a magnificent appearance with its extraordinary interpretation of classical wood craftsmanship and brass tumbled details as well as bronze mirror color. In addition, the anti-shock system and push-open mechanism on the drawer doors offer practical solutions to the needs of daily life.





# Kant Sofa Set

Kant Sofa Set; It offers a timeless seating group by elevating the perfect strength of wood with the nobility of black. This sofa set, which provides maximum comfort with the high quality sponges used in the seating areas, combines elegance and comfort. The legs made of beech wood stand out with their black lacquer and brass tumbled paint details. Beech timber is use