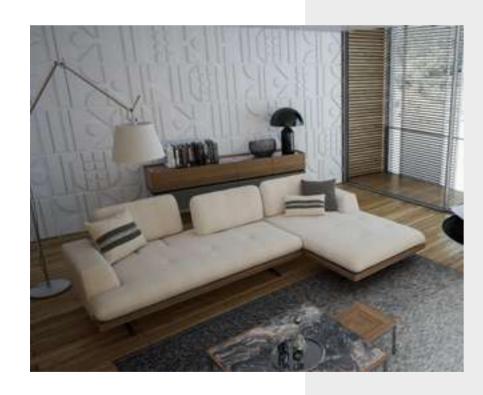

#### Cleo V.3 Sofa Set

Cleo Vol3 Sofa Set brings a special touch to your modern living spaces by combining aesthetics and comfort. This stylish sofa set stands out with its originality in design and comfort. Cleo Vol3 offers a perfect option to equip your home with a warm and inviting atmosphere.

Cleo Vol3, every detail of which has been carefully designed, reaches the peak of comfort with its large seating areas and ergonomic structure. While it adds a sophisticated atmosphere to your space with its elegant lines and modern touches, it offers its users an unforgettable seating experience. The materials that highlight the elegance and durability of the sofa set promise long-lasting