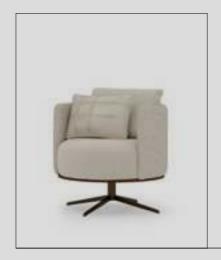

Chair

Nox



Cleo W:52 D:60 H:86



Viera W:53 D:50 H:78



**Barones** 



Recta W:62 D:60 H:79



Pralin W:87 D:52 H:102



Raks W:47 D:52 H:87

#### Chair



Gold V.2 W:49 D:57 H:91



Mer W:62 D:52 H:82



Gold W:49 D:57 H:91



Roza W:54 D:66 H:83



Nox W:62 D:60 H:83



Norma W:52 D:58 H:90



Lima W:50 D:53 H:87



Lisa Bar V.1 W:53 D:58 H:102



Lisa Bar V.2 W:53 D:58 H:102



Lisa Bar V.3 W:53 D:58 H:102

### Chair



Lisa V.1 W:55 D:56 H:83



Lisa V.2 W:55 D:56 H:83



Sand V.1 W:58 D:56 H:84



Sand V.2 W:58 D:56 H:84

#### Bergere



Frida W:80 D:90 H:100

Queen V.1

Polo V.4

W:70 D:80 H:100

W:110 D:115 H:90



Frida V.2 W:80 D:90 H:100



Marla



Marla V.2 W:950 D:950 H:82



Queen V.2 W:70 D:90 H:80



Polo V.5 W:70 D:80 H:100



Polo V.6 W:70 D:80 H:100

#### Bergere



Aura V.1 W:82 D:85 H:90



**Aura Ruba** W:82 D:85 H:90



Ovale V.1 W:80 D:80 H:75



Ovale V.2 W:80 D:80 H:75



Otello W:75 D:80 H:95



Otello V.2 W:75 D:80 H:95



Comfort V.1 W:70 D:90 H:100 Pouff W:60 D:45 H:35



Comfort V.2 W:70 D:90 H:100 Pouff W:60 D:45 H:35



Comfort V.3 W:70 D:90 H:100 Pouff W:60 D:45 H:35



Comfort V.4 W:70 D:90 H:100 Pouff W:60 D:45 H:35

#### Bergere



**Valeri** W:93 D:90 H:75



**Pralin V.1**W:87 D:90 H:82



Pralin No Seam W:87 D:90 H:82



**Artı** W:73 D:73 H:75



**Aura Wood** W:86 D:80 H:87



Aura Wood Ruba W:86 D:80 H:87



**Alba** W:94 D:80 H:72



**Mizu** W:77 D:86 H:84



**Griffino** W:85 D:85 H:90

#### Bergere



**Icona V.1** W:74 D:85 H:84



**Icona V.2** W:74 D:85 H:84



**Icona V.3** W:74 D:85 H:84



**Duo V.2** W:65 D:86 H:85