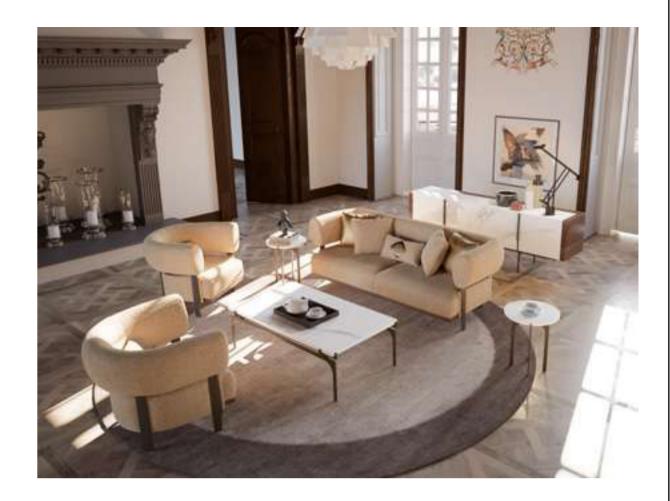

#### Aura V.1 Sofa Set

Offering a superior seating experience for your family and guests with its comfort and ergonomics, Aura Living set deserves all the appreciation with its visual design too. The armchair, which has two different versions, offers you the right to choose with different color and armchair options. Wooden armchair with curved plywood surrounding its back; The oval-shaped berjer, on the other hand, becomes unique with its rotating mechanism. Beech wood and profile frame are used in its production, Italian Walnut veneered MDF is used on the sides and frames of the seats, and linen and chenille linen fabric is used in its upholstery upholstery.

#### Aura V.Ruba Sofa Set

Offering a superior seating experience for your family and guests with its comfort and ergonomics, Aura Seating Group deserves all appreciation with its visual design. The armchair, which has two different versions, offers you the right to choose with different colour and berjer options. The wooden armchair is characterised by the curved plywood wrapping its back and the oval armchair with its swivel mechanism. In its production, beech wood and profile frame, MDF lacquer on the seat side flaps, linen and chenille linen fabric are used in its uppelstant. upholstery.