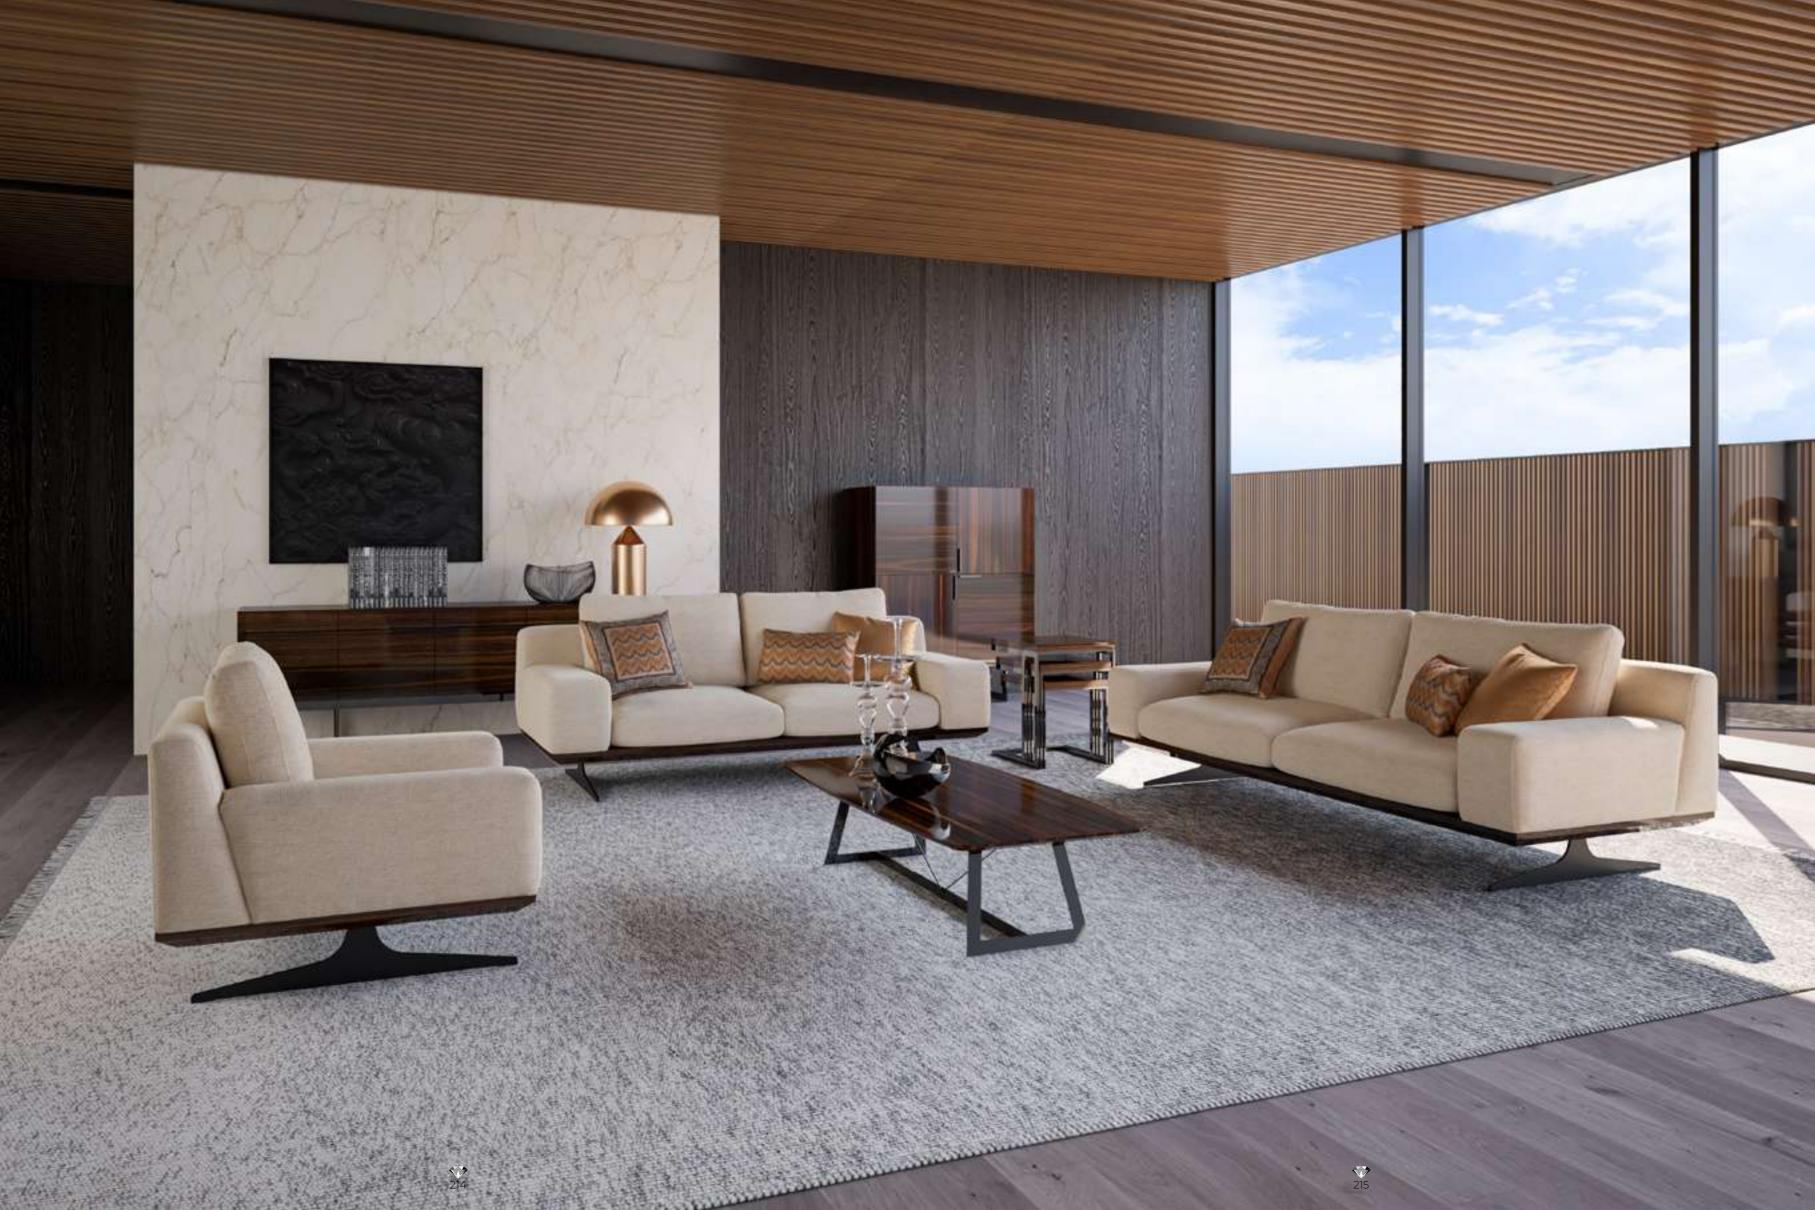

#### Cleo V.3 Sofa Set

Cleo Vol3 Sofa Set brings a special touch to your modern living spaces by combining aesthetics and comfort. This stylish sofa set stands out with its originality in design and comfort. Cleo Vol3 offers a perfect option to equip your home with a warm and inviting atmosphere.

Cleo Vol3, every detail of which has been carefully designed, reaches the peak of comfort with its large seating areas and ergonomic structure. While it adds a sophisticated atmosphere to your space with its elegant lines and modern touches, it offers its users an unforgettable seating experience. The materials that highlight the elegance and durability of the sofa set promise long-lasting

#### Cleo V.5 Sofa Set

Cleo Vol5 Sofa Set brings a special touch to your modern living spaces by combining aesthetics and comfort. This stylish sofa set stands out with its originality in design and comfort. Cleo Vol5 offers a perfect option to equip your home with a warm and inviting atmosphere.

Cleo Vol5, every detail of which has been carefully designed, reaches the peak of comfort with its large seating areas and ergonomic structure. While it adds a sophisticated atmosphere to your space with its elegant lines and modern touches, it offers its users an unforgettable seating experience. The materials that highlight the elegance and durability of the sofa set promise long-lasting use.