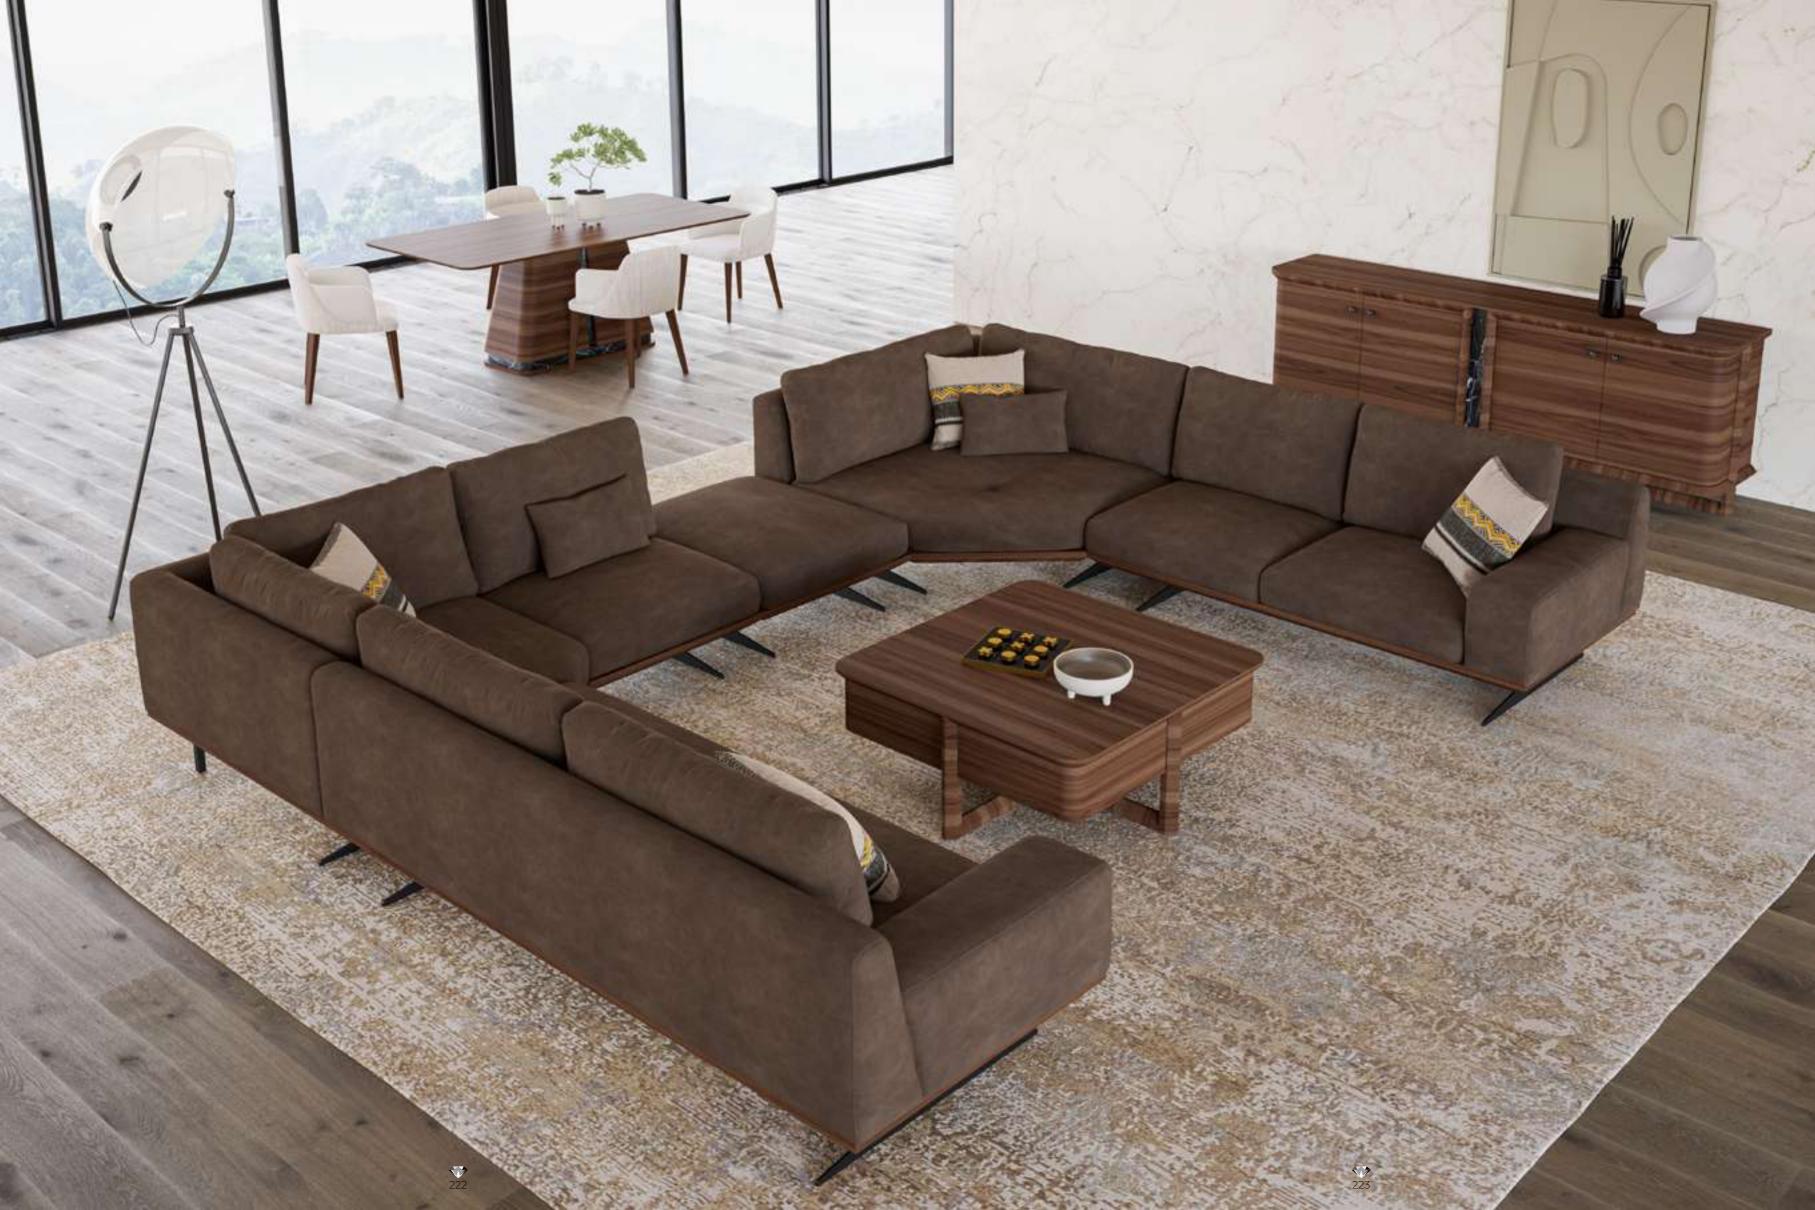

## Soho V.1 Corner

Soho Voll Corner brings the elegance and comfort of the urban lifestyle to your home. Standing out with its modern design approach, this corner set draws attention with its aesthetic details and comfort-oriented structure.

The stylish and sophisticated appearance of Soho Voll Corner adapts to any living space. This corner set, which draws attention with its minimalist lines and elegant details, is an ideal choice for those who embrace an urban lifestyle.

# NILLS / ALL COLLECTION / SOHO