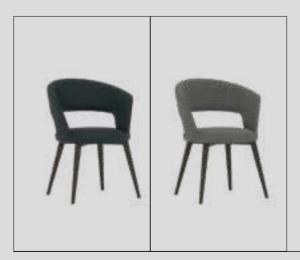

Chair

Icona Metal

W:52 D:60 H:86

Alvin

W:58 D:60 H:93

Elegant W:58 D:59 H:92