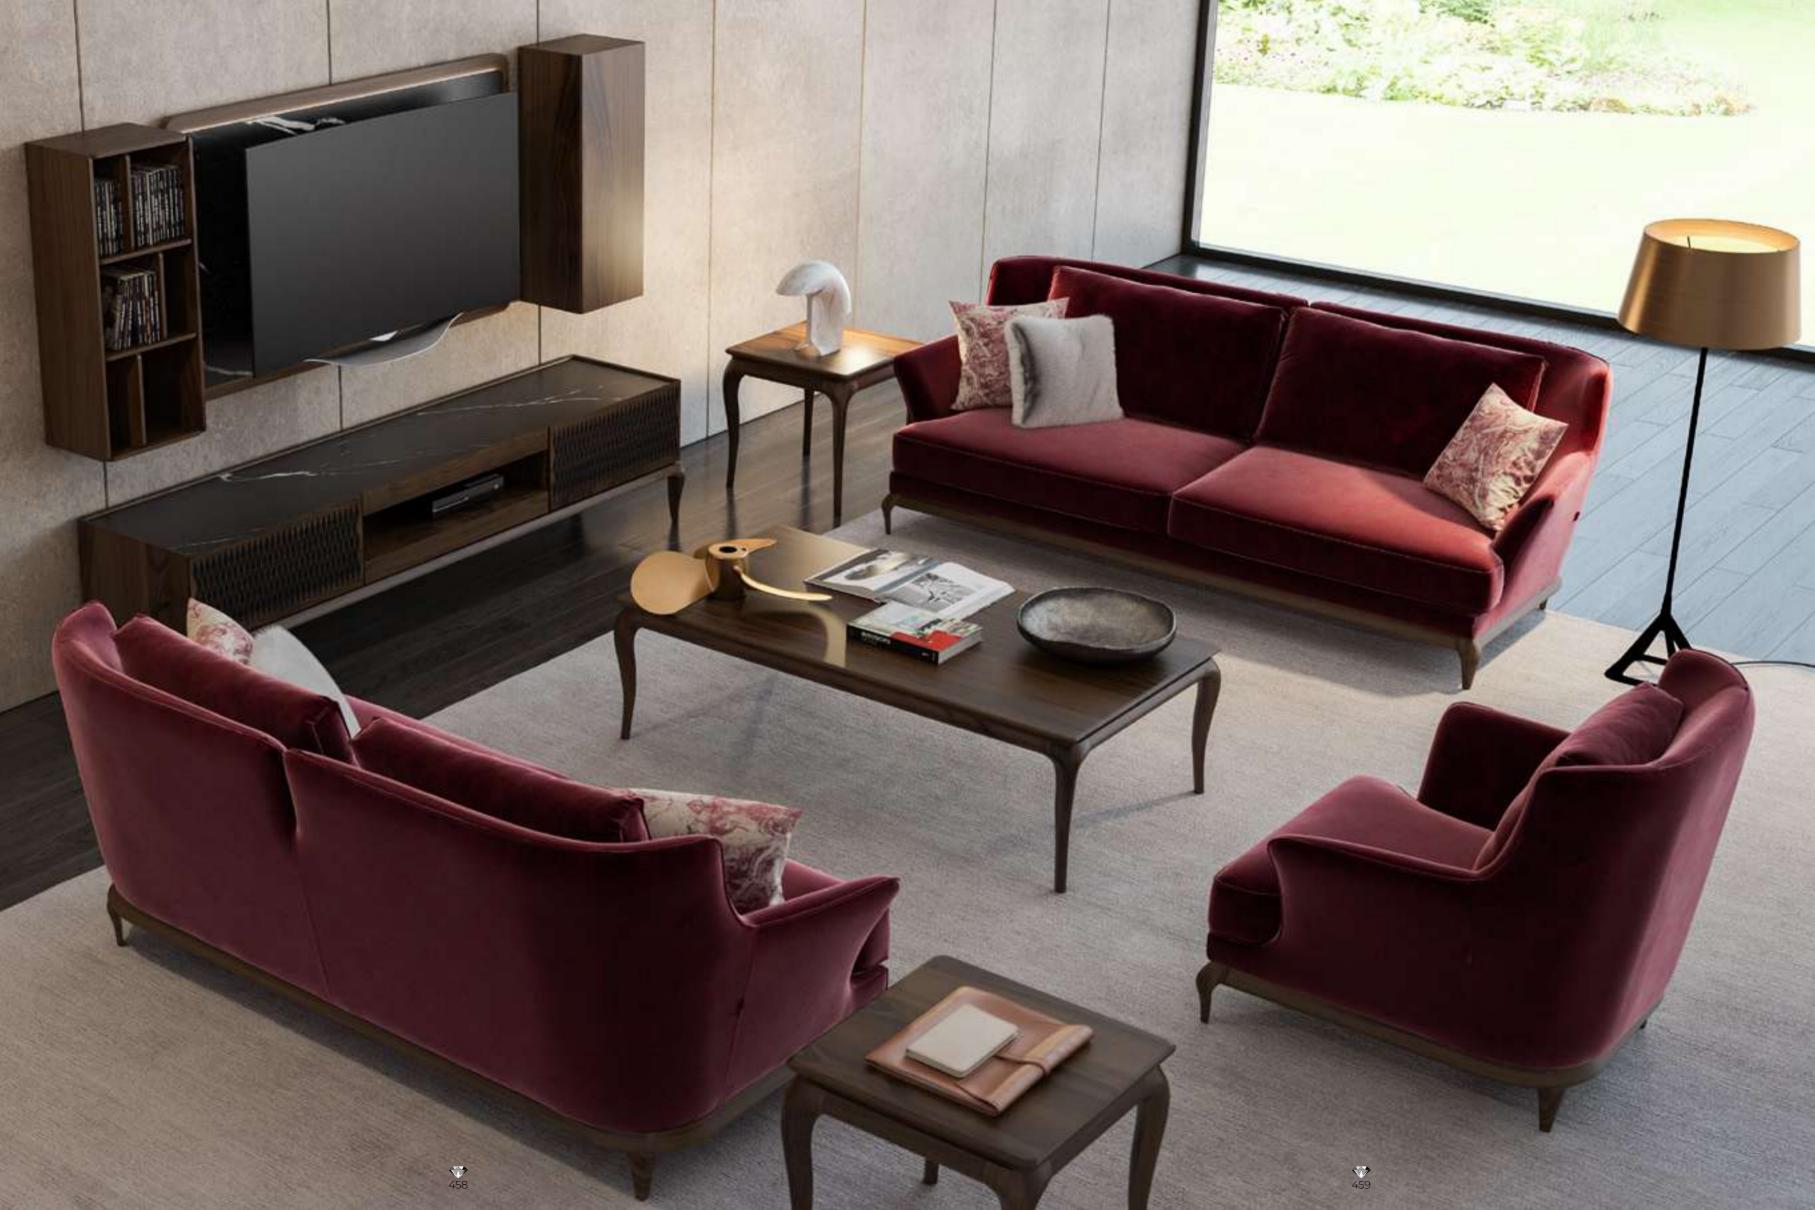

#### Alba Sofa Set

Alba, which means the light that appears before the sunrise, is preparing to enter your life as a symbol of new beginnings. While referring to the meaning of its name with its linear style of clarity and aesthetics, it improves the energy of the environment with the atmosphere it creates.

Alba Armchair demonstrates the importance given to the use of natural materials with its beech wood lathe feet and bouclé fabric with high cotton content; It offers a long service life with the use of beech timber and poplar plywood in its frames.