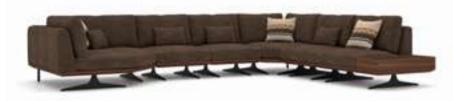

#### Viera Dining Room

Viera Dining Room, which is delicately designed for those who want to host their guests with the splendor of wood; It reinterprets the lozenge pattern embroidery, which is a beautiful detail of the collection, on the dining table. While the American moire walnut veneer achieves a pleasant harmony with the glass surfaces; The gold colored cylindrical metal parts on the legs complete the whole harmony.

NILLS / ALL COLLECTION / VIERA

# Viera Dining Room

Viera Dining Room, which is delicately designed for those who want to host their guests with the splendor of wood; It reinterprets the lozenge pattern embroidery, which is a beautiful detail of the collection, on the dining table. While the American moire walnut veneer achieves a pleasant harmony with the glass surfaces; The gold colored cylindrical metal parts on the legs complete the whole harmony.

#### Viera Tv Unit

With its American moire walnut veneer and cnc processed patterns, Viera TV Unit offers you the advantage of use according to your needs thanks to its modular richness. While the shelf block draws attention with its lath details and rhythm-forming background tables; The TV panel impresses with its LED lighting.