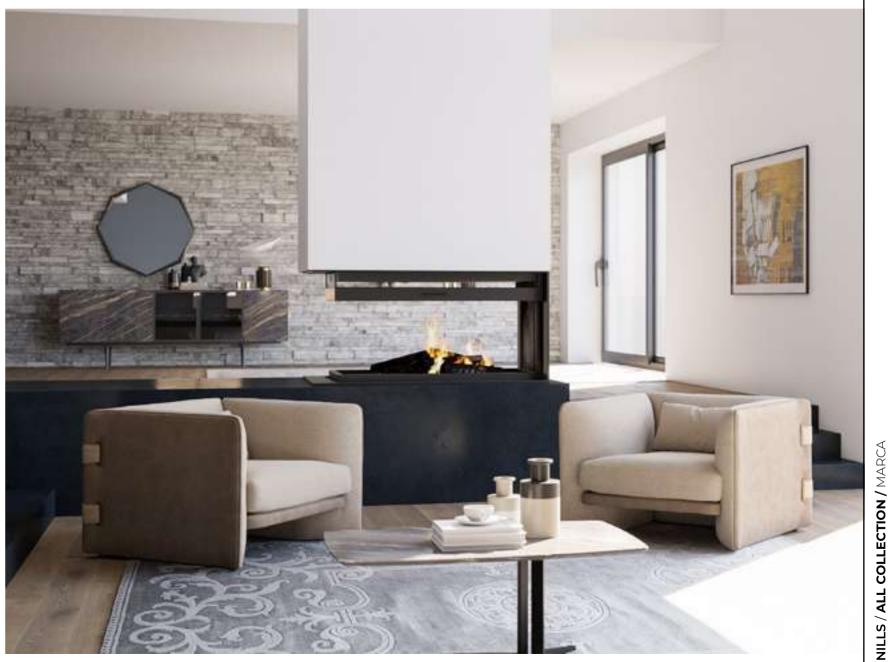

with their soft seating. Pablo, in which natural wooden legs are used, is covered with a bouclé fabric that gives a three-dimensional surface texture by being upholstered with sponges of different densities.







# Pablo Relax

Pablo Armchair, which is a depiction of an opening flower, creates the most suitable configuration for the space and needs with its eight separate modules. The modules, which are furnished on every surface, are also pleasing to the eye on their own. In addition, these organically designed modules maximize comfort with their soft seating. Pablo, in which natural wooden legs are used, is covered with a bouclé fabric that gives a three-dimensional surface texture by being upholstered with sponges of different densities.







### Marca V.1 Sofa Set

























# Marca V.3 Sofa Set









# Marca V.4 Sofa Set













# Marca V.5 Sofa Set

Drawing attention with its soft lines and curved edges, Marca Sofa gives your homes a distinct identity with its unique style. Ribs and metal accessories accompanying different types of fabric combinations emphasize the seat form. Marca maximizes its strength with the poplar plywood used in its frame and the supporting iron bar. High elasticity of the seat cushion.









**324** 



# Ruba Dining Room

Ruba Dining Room adds a sophisticated atmosphere to your living spaces by striking a perfect balance between aesthetics and functionality. Reflecting the modern design approach, this stylish dining room set draws attention with its attention to details.

attention to details.

Combining the warm