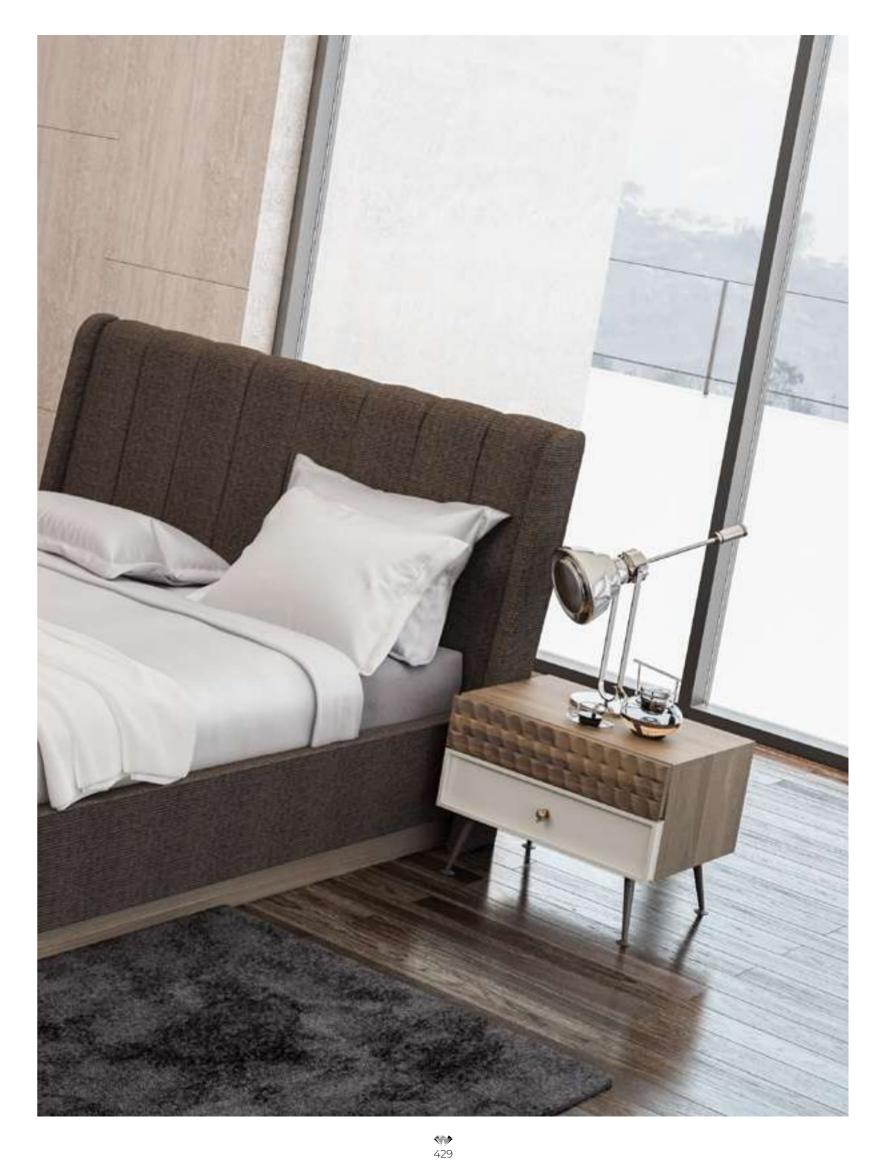

#### Nesta Bedroom

Nesta Bedroom offers flexible use according to the size and shape of your room with its four-door or five-door wardrobe options. With the tempered silver reflective glass used in the cabinet doors, your bedroom takes on a pleasant atmosphere. Products made of particleboard material, which offers the advantage of lightness to the collection, are supported by black matte metal legs. In addition, with its square slices emphasizing the softness of the headboard, it has the visual comfort that meets the requirements of contemporary life.