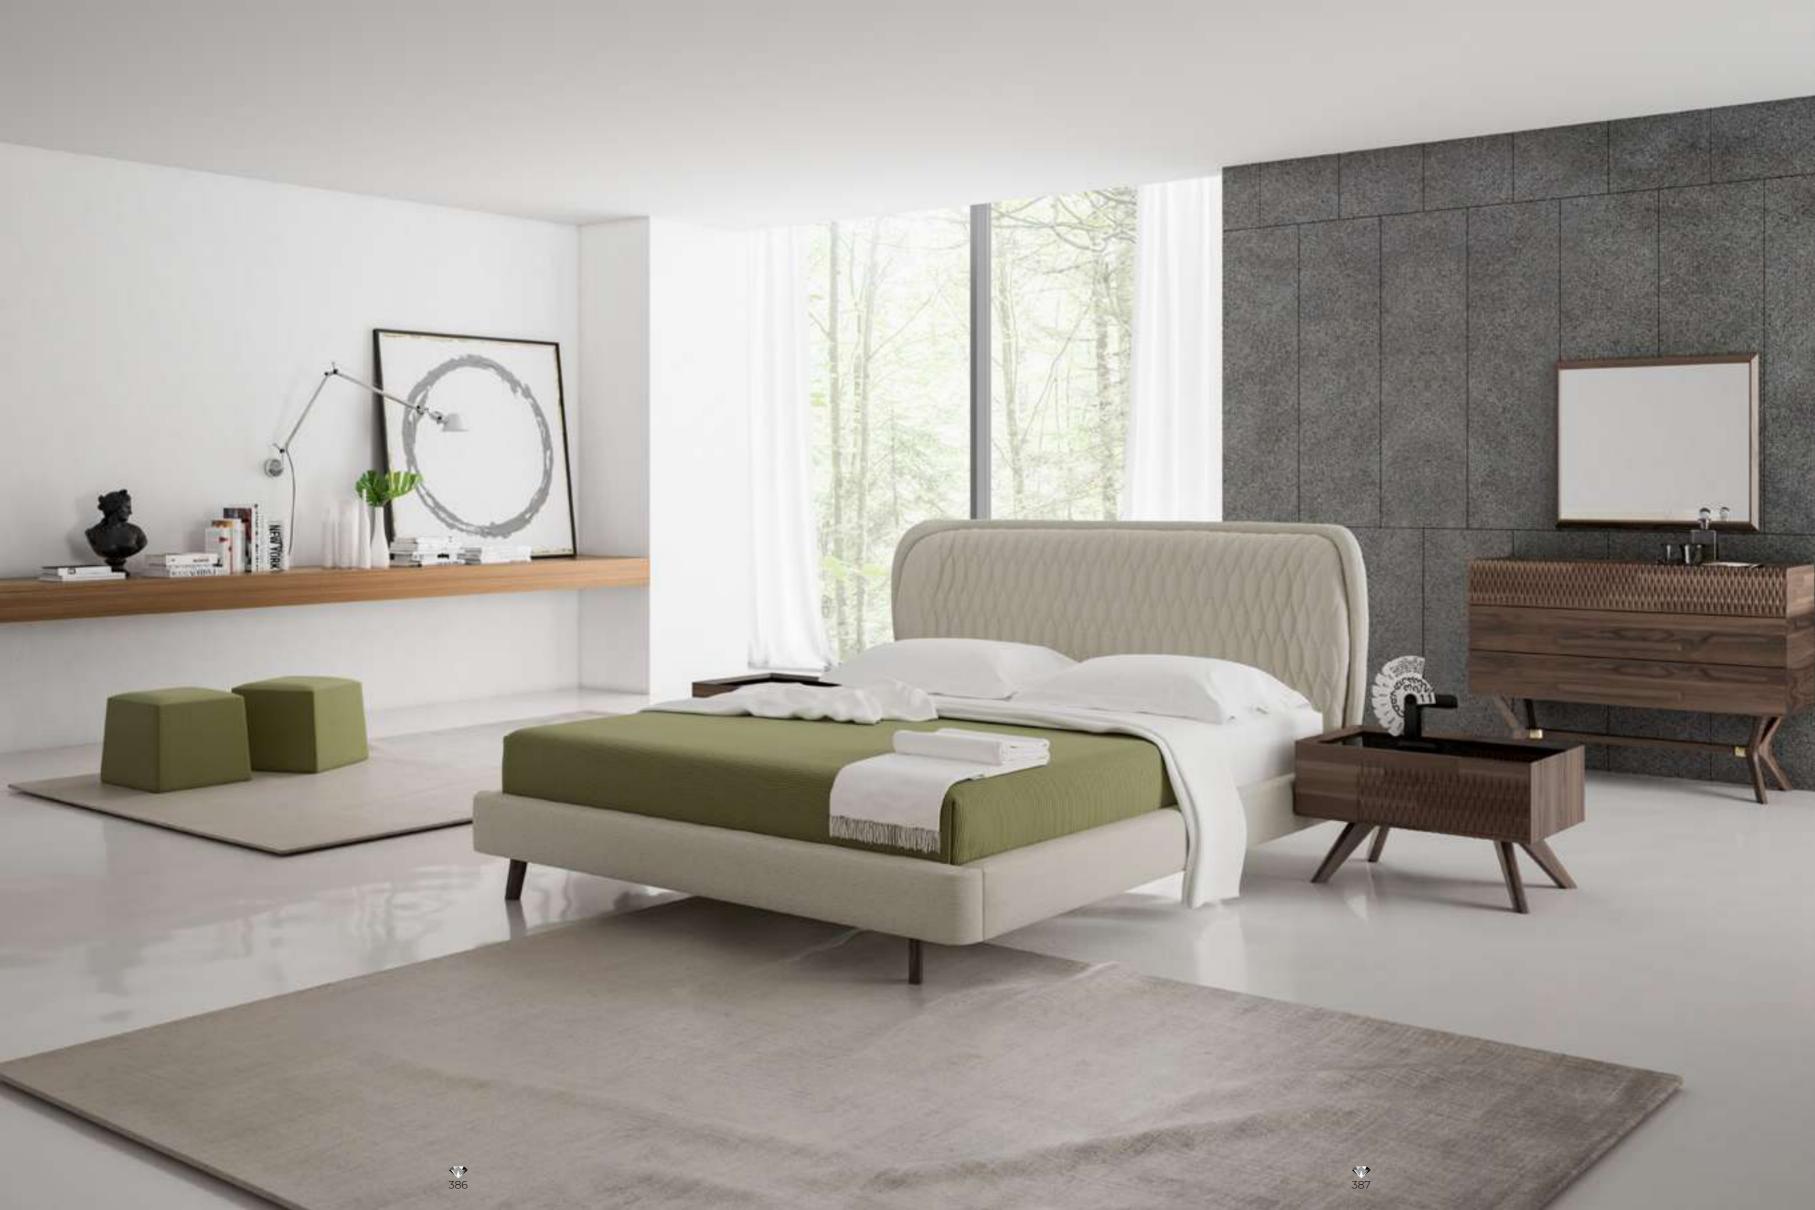

#### Mono Bedroom

Mono Bedroom, which isa combination of design intelligence and expert craftsmanship, combines the warmth of wood color with the coolness of dark marble pattern. Strongpieces that move forward with emphasis on the edges of the dresser, nightstand and andlaundry and continue on the feet are balanced by the soft transitions on the covers. Thebedstead, which creates a pleasant atmosphere in the bedrooms with its appliqués, offersthe right to choose with its options with and without storage. The bronze reflective glasscabinet system, which consists of modules, has a great alternative module for cornersolutions.

#### Mono Bedroom

While Mono Bedroom is shaped with American Moire Walnut veneered MDF and glossymarble pattern MDFlam; It offers a gentle holding experience with marble-patternedmetal button handles.