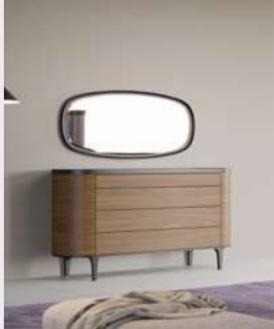

#### Mono Bedroom

Mono Bedroom, which isa combination of design intelligence and expert craftsmanship, combines the warmth of wood color with the coolness of dark marble pattern. Strongpieces that move forward with emphasis on the edges of the dresser, nightstand and andlaundry and continue on the feet are balanced by the soft transitions on the covers. Thebedstead, which creates a pleasant atmosphere in the bedrooms with its appliqués, offersthe right to choose with its options with and without storage. The bronze reflective glasscabinet system, which consists of modules, has a great alternative module for cornersolutions.

#### Mono Bedroom

While Mono Bedroom is shaped with American Moire Walnut veneered MDF and glossymarble pattern MDFlam; It offers a gentle holding experience with marble-patternedmetal button handles.