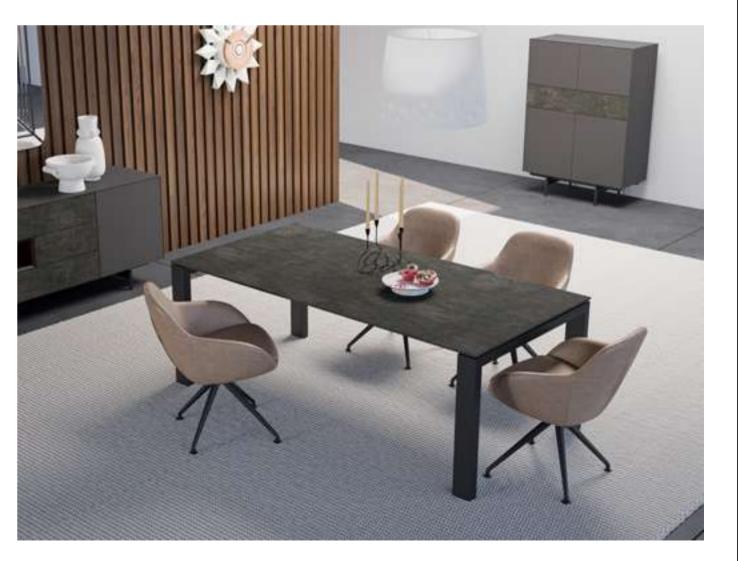

# Cleo Dining Room

Cleo Dining Room will be indispensable for your dining rooms with its modern and stylish design. This dazzling product, with its harmonious use of wood and metal, consists of four pieces: an elegant and stylish table, a useful console, stylish chairs and an elegant showcase.