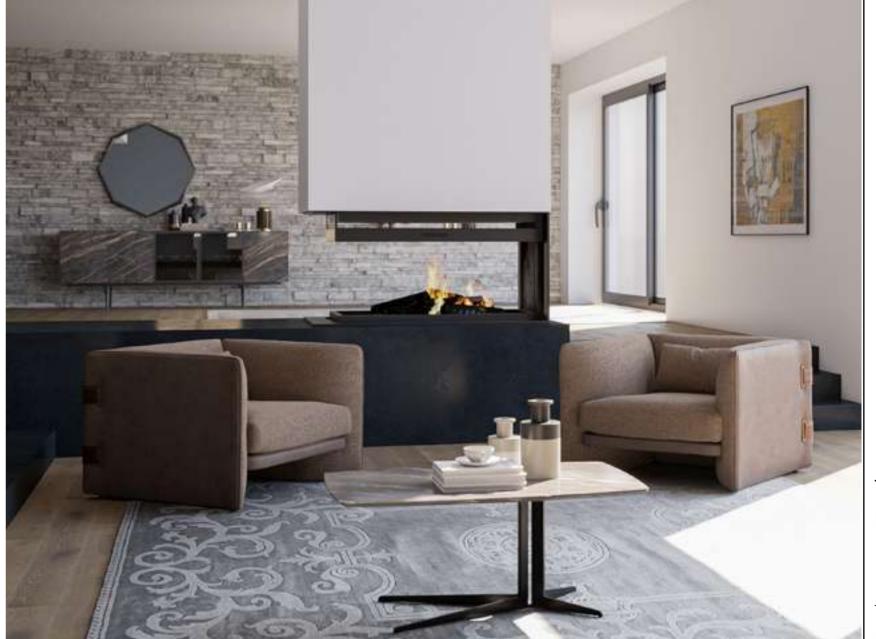

# Cleo Dining Room

Cleo Dining Room will be indispensable for your dining rooms with its modern and stylish design. This dazzling product, with its harmonious use of wood and metal, consists of four pieces: an elegant and stylish table, a useful console, stylish chairs and an elegant showcase.

#### Cleo Tv Unit

Cleo TV Unit adds a unique touch to your space by offering a perfect combination of contemporary design and functionality. Drawing attention with its stylish and modern details, Cleo reflects timeless elegance with its minimalist lines.

The special coating used on the body of the unit adds a sophisticated atmosphere to your space and offers a clean and tidy appearance. CNC machined details and elegant metal legs give the Cleo TV Unit a unique character.

#### Cleo V.3 Sofa Set

Cleo Vol3 Sofa Set brings a special touch to your modern living spaces by combining aesthetics and comfort. This stylish sofa set stands out with its originality in design and comfort. Cleo Vol3 offers a perfect option to equip your home with a warm and inviting atmosphere.

Cleo Vol3, every detail of which has been carefully designed, reaches the peak of comfort with its large seating areas and ergonomic structure. While it adds a sophisticated atmosphere to your space with its elegant lines and modern touches, it offers its users an unforgettable seating experience. The materials that highlight the elegance and durability of the sofa set promise long-lasting