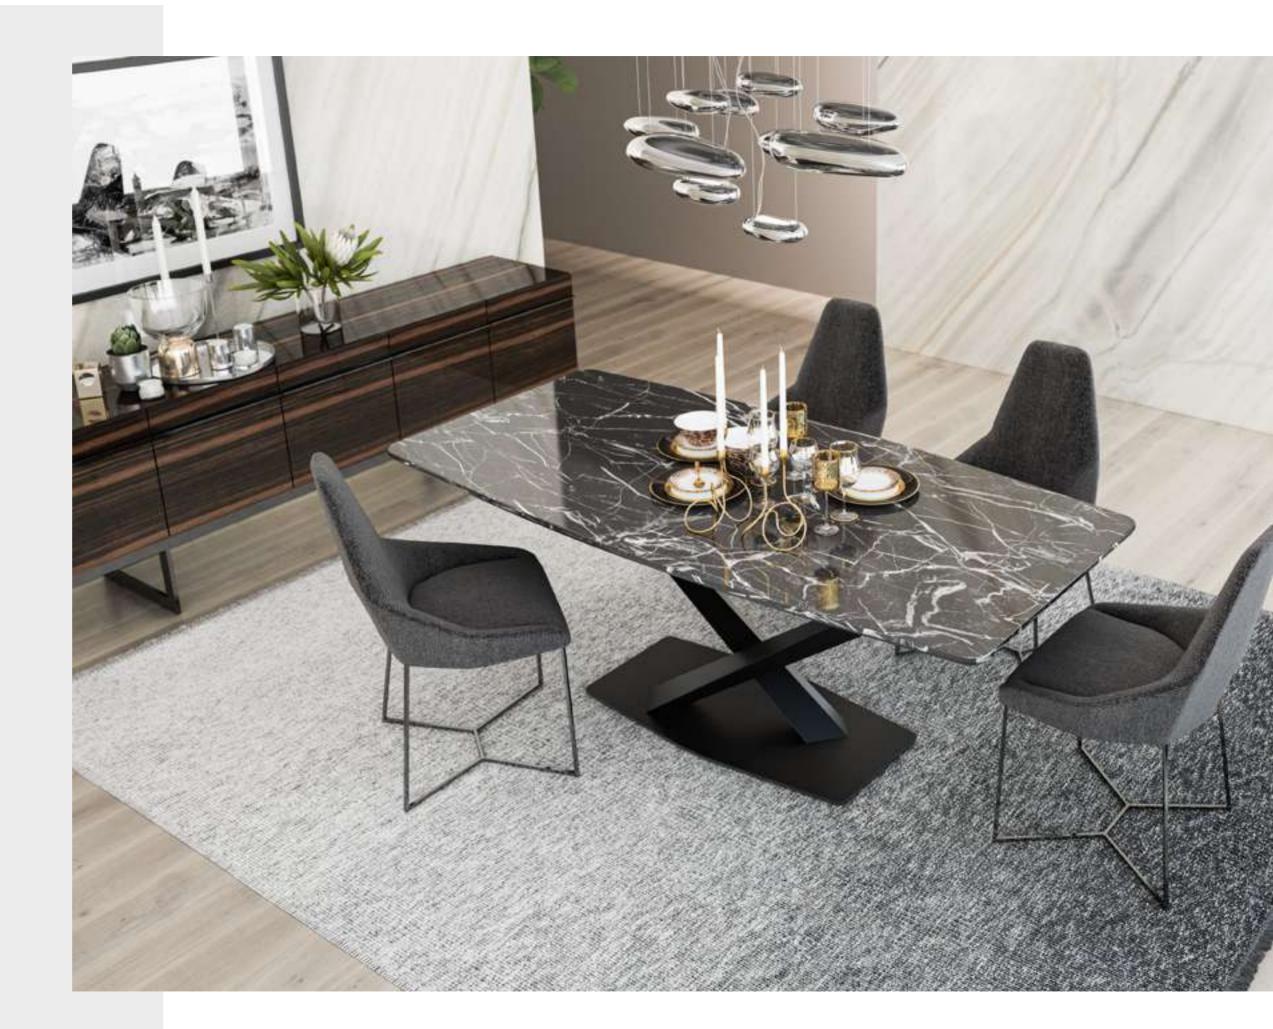

# Cleo Dining Room

Cleo Dining Room will be indispensable for your dining rooms with its modern and stylish design. This dazzling product, with its harmonious use of wood and metal, consists of four pieces: an elegant and stylish table, a useful console, stylish chairs and an elegant showcase.