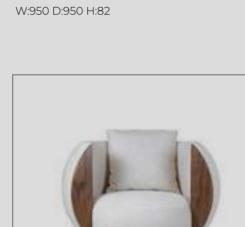

#### Griffino Sofa Set

Name inspired by the Curved Forest in the Polish Town of Gryfino, the Griffino Armchair; It creates a dazzling artistic scene with games of light, shadow, texture and form. It exhibits itself gracefully on its wooden legs on Show case. It draws attention with its special pattern embossing on its fabric and its variety of throw pillows. With its curved lines and all its aesthetics, it fascinates the viewers.

Griffino, which also has a relax chair in the sitting group; It uses a beech timber frame, high quality sponges of different densities in its interior fillings, bouclé fabric in its upholstery and natural wood in its feet.