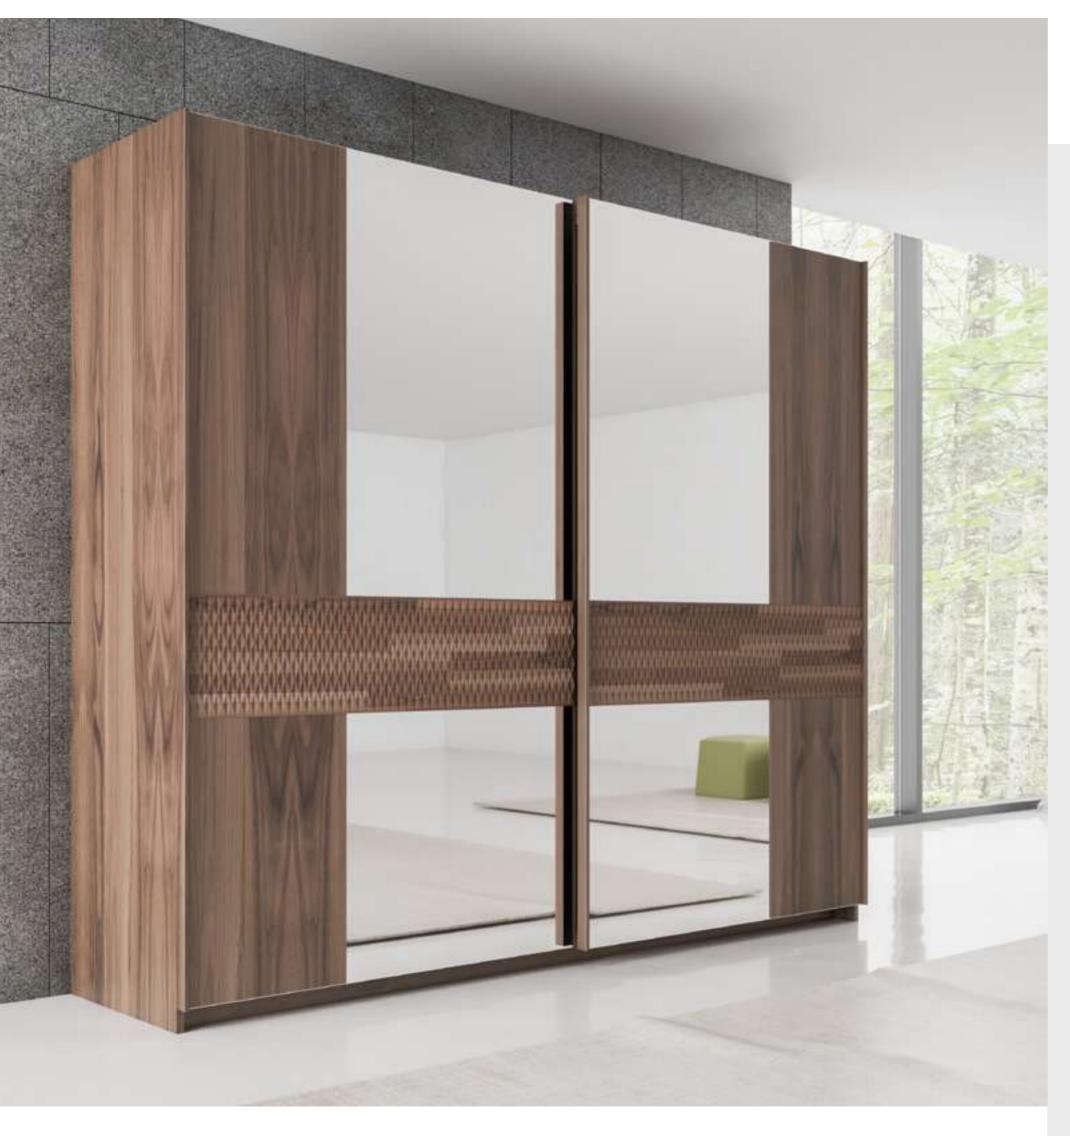

#### Mono Bedroom

Mono Bedroom, which isa combination of design intelligence and expert craftsmanship, combines the warmth of wood color with the coolness of dark marble pattern. Strongpieces that move forward with emphasis on the edges of the dresser, nightstand and andlaundry and continue on the feet are balanced by the soft transitions on the covers. Thebedstead, which creates a pleasant atmosphere in the bedrooms with its appliqués, offersthe right to choose with its options with and without storage. The bronze reflective glasscabinet system, which consists of modules, has a great alternative module for cornersolutions.

#### Icona Bedroom

American walnut veneer is preferred for two-door sliding wardrobes. Bright anthracite color is used on the lower part of the dresser and drawers, as in the nightstands with marble pattern printed glass on them.