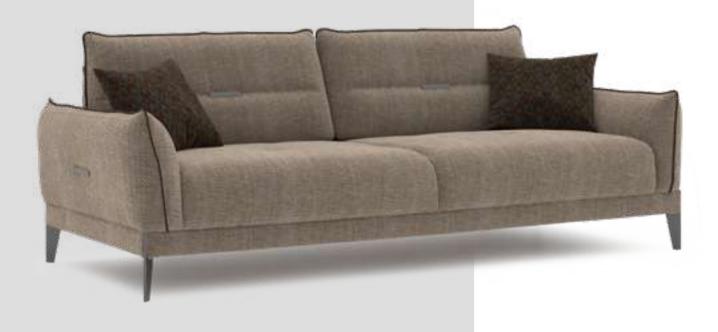

#### Cleo V.3 Sofa Set

Cleo Vol3 Sofa Set brings a special touch to your modern living spaces by combining aesthetics and comfort. This stylish sofa set stands out with its originality in design and comfort. Cleo Vol3 offers a perfect option to equip your home with a warm and inviting atmosphere.

Cleo Vol3, every detail of which has been carefully designed, reaches the peak of comfort with its large seating areas and ergonomic structure. While it adds a sophisticated atmosphere to your space with its elegant lines and modern touches, it offers its users an unforgettable seating experience. The materials that highlight the elegance and durability of the sofa set promise long-lasting