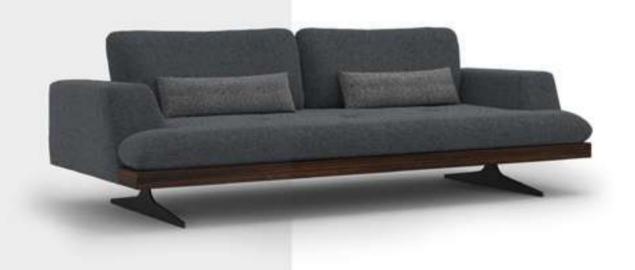

#### Cleo V.3 Sofa Set

Cleo Vol3 Sofa Set brings a special touch to your modern living spaces by combining aesthetics and comfort. This stylish sofa set stands out with its originality in design and comfort. Cleo Vol3 offers a perfect option to equip your home with a warm and inviting atmosphere.

Cleo Vol3, every detail of which has been carefully designed, reaches the peak of comfort with its large seating areas and ergonomic structure. While it adds a sophisticated atmosphere to your space with its elegant lines and modern touches, it offers its users an unforgettable seating experience. The materials that highlight the elegance and durability of the sofa set promise long-lasting