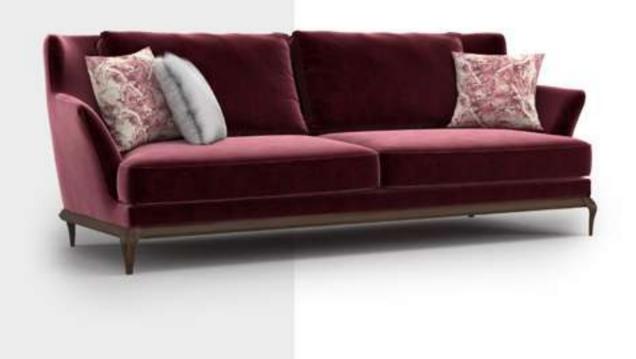

#### Alba Sofa Set

Alba, which means the light that appears before the sunrise, is preparing to enter your life as a symbol of new beginnings. While referring to the meaning of its name with its linear style of clarity and aesthetics, it improves the energy of the environment with the atmosphere it creates.

Alba Armchair demonstrates the importance given to the use of natural materials with its beech wood lathe feet and bouclé fabric with high cotton content; It offers a long service life with the use of beech timber and poplar plywood in its frames.