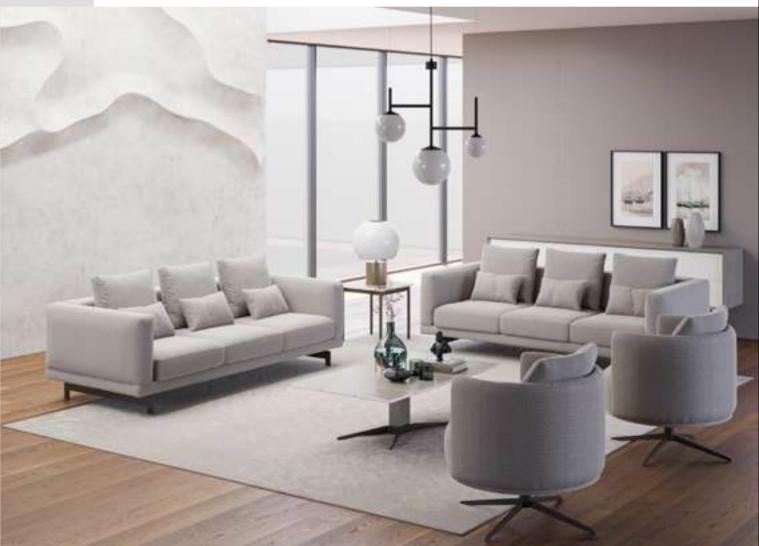

#### Cleo V.3 Sofa Set

Cleo Vol3 Sofa Set brings a special touch to your modern living spaces by combining aesthetics and comfort. This stylish sofa set stands out with its originality in design and comfort. Cleo Vol3 offers a perfect option to equip your home with a warm and inviting atmosphere.

Cleo Vol3, every detail of which has been carefully designed, reaches the peak of comfort with its large seating areas and ergonomic structure. While it adds a sophisticated atmosphere to your space with its elegant lines and modern touches, it offers its users an unforgettable seating experience. The materials that highlight the elegance and durability of the sofa set promise long-lasting

#### Cleo V.5 Sofa Set

Cleo Vol5 Sofa Set brings a special touch to your modern living spaces by combining aesthetics and comfort. This stylish sofa set stands out with its originality in design and comfort. Cleo Vol5 offers a perfect option to equip your home with a warm and inviting atmosphere.

Cleo Vol5, every detail of which has been carefully designed, reaches the peak of comfort with its large seating areas and ergonomic structure. While it adds a sophisticated atmosphere to your space with its elegant lines and modern touches, it offers its users an unforgettable seating experience. The materials that highlight the elegance and durability of the sofa set promise long-lasting use.