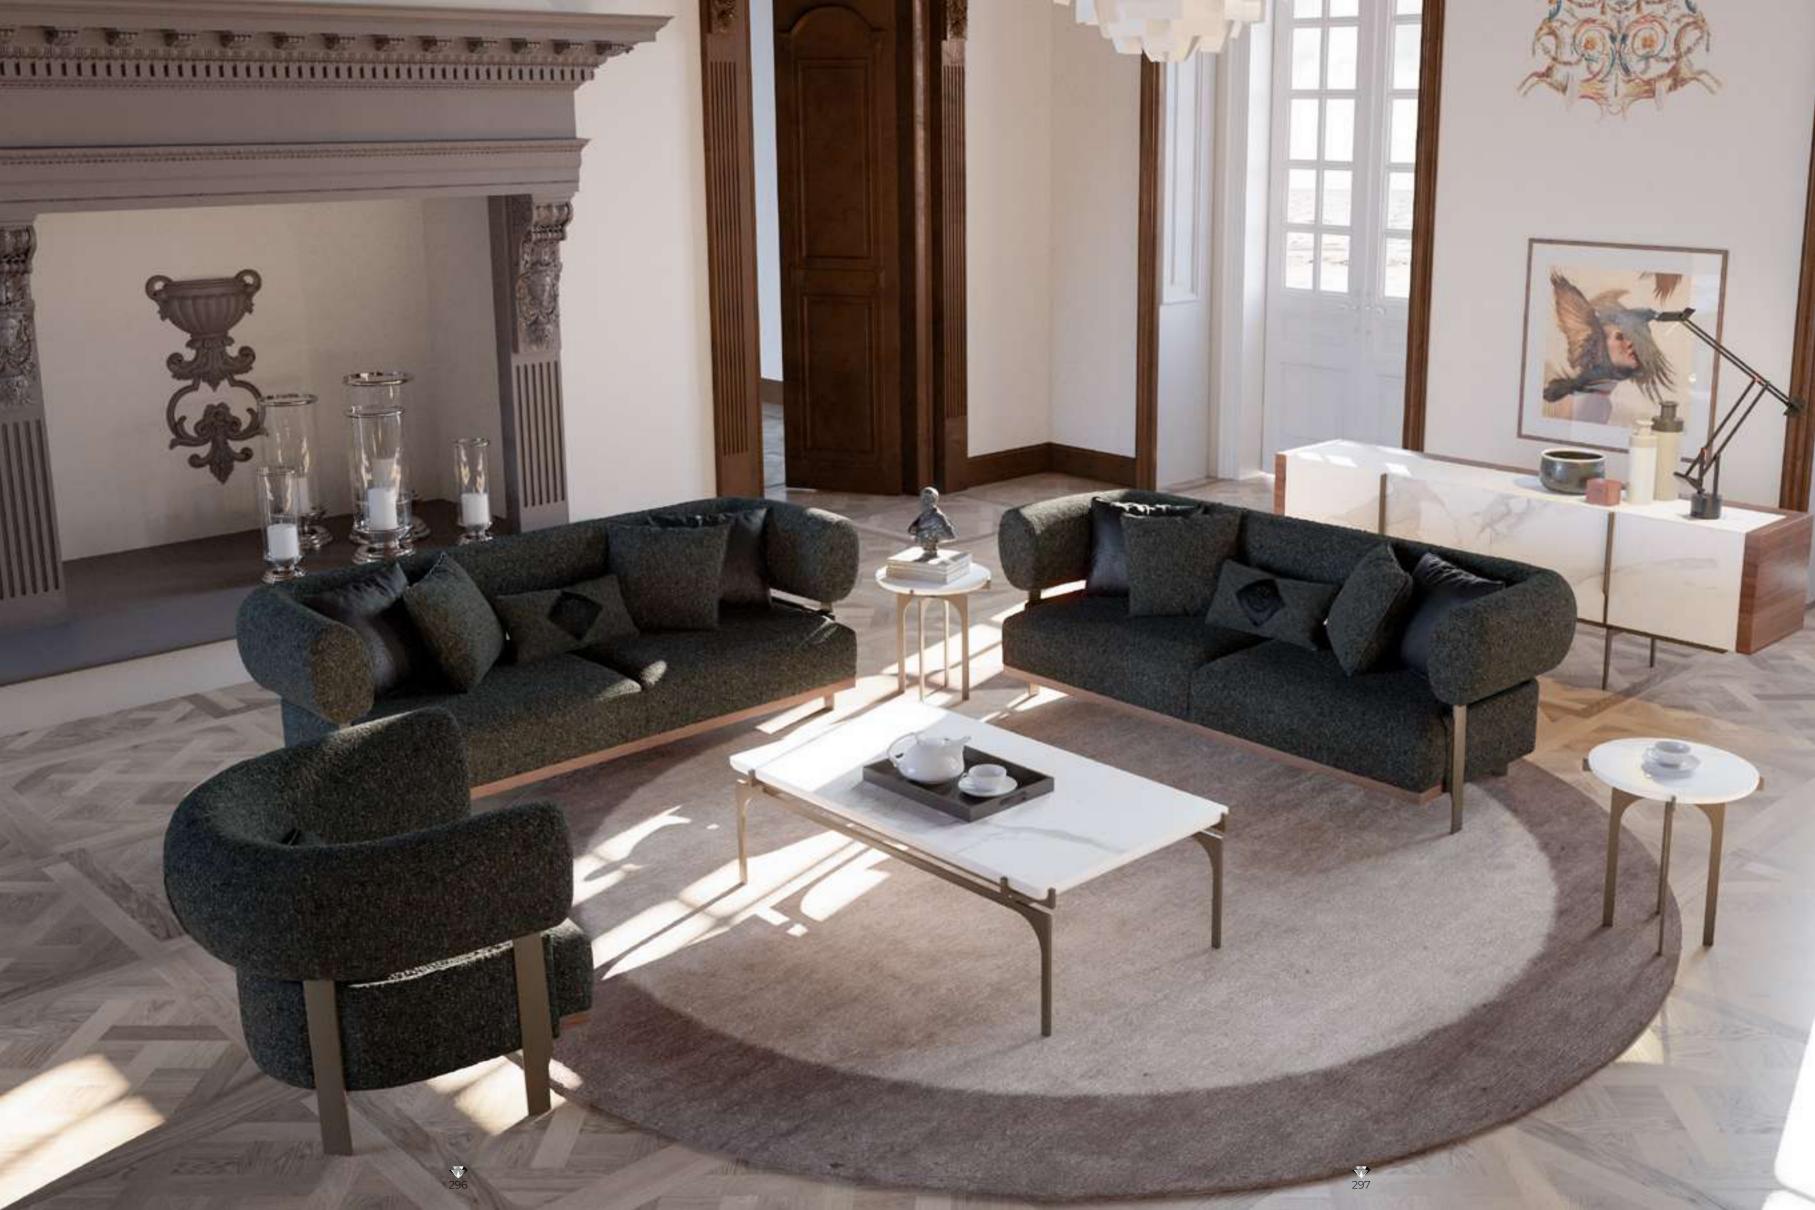

can Walnut veneered MDF on the front of the frame adds a classy touch to the high-density sponge seat. Roza, which has an anchor bar, beech timber and poplar plywood in its frame, invites you to explore.













### Roza V.3 Sofa Set

Roza Armchair bearing traces of the curved lines of the 70s; It emerges with the combination of innovative design concept and different material combinations. The oval-section tread structure rises on specially painted metal legs. Again, the fabric-upholstered plywood supported by the same legs wraps the seat from the outside. The American Walnut veneered MDF on the front of the frame adds a classy touch to the high-density sponge seat. Roza, which has an anchor bar, beech timber and poplar plywood in its frame, invites you to explore to explore.









### Pablo Sofa Set

Pablo Armchair, which is a depiction of an opening flower, creates the most suitable configuration for the space and needs with its eight separate modules. The modules, which are furnished on every surface, are also pleasing to the eye on their own. In addition, these organically designed modules maximize comfort with their soft seating. Pablo, in which natural wooden legs are used, is covered with a bouclé fabric that gives a three-dimensional surface texture by being upholstered with sponges of different densities.







NILLS / ALL COLLECTION / PABLO





## Pablo Sofa Set

Pablo Armchair, which is a depiction of an opening flower, creates the most suitable configuration for the space and needs with its eight separate modules. The modules, which are furnished on e