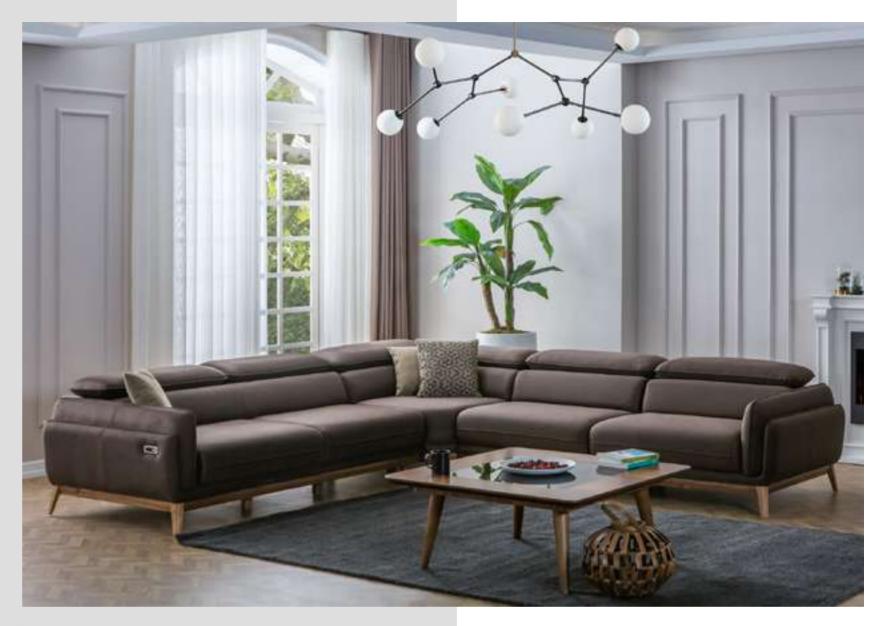

## Soho V.1 Corner

Soho Voll Corner brings the elegance and comfort of the urban lifestyle to your home. Standing out with its modern design approach, this corner set draws attention with its aesthetic details and comfort-oriented structure.

The stylish and sophisticated appearance of Soho Voll Corner adapts to any living space. This corner set, which draws attention with its minimalist lines and elegant details, is an ideal choice for those who embrace an urban lifestyle.