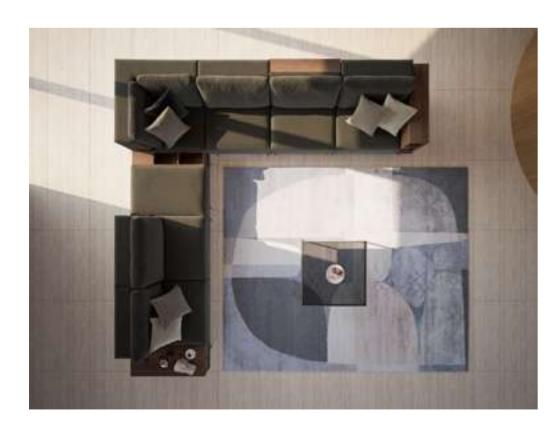

#### Soho V.2 Corner

Soho Vol2 Corner is a marvel of design that brings the energy of modern lifestyle to your home. While this corner set attracts attention with its urban aesthetics and original details, it will also enchant you with its comfortable structure.

The contemporary design of the Soho Vol2 Corner is ideal for adding a sophisticated touch to your home. With its elegant details and extraordinary lines, this corner set adds a modern touch to your space.

The modular design feature allows you to customize the Soho Vol2 Corner according to your personal preferences. The ability to easily change between different modules helps you organize your living space as you wish.