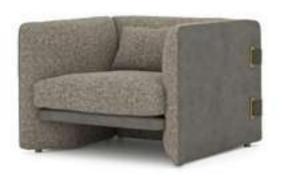

### Marca V.1 Sofa Set

# Marca V.3 Sofa Set

# Marca V.4 Sofa Set

# Marca V.5 Sofa Set

Drawing attention with its soft lines and curved edges, Marca Sofa gives your homes a distinct identity with its unique style. Ribs and metal accessories accompanying different types of fabric combinations emphasize the seat form. Marca maximizes its strength with the poplar plywood used in its frame and the supporting iron bar. High elasticity of the seat cushion.