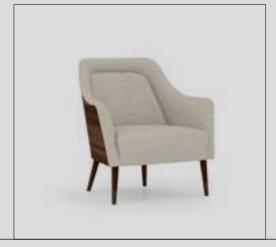

#### Griffino Sofa Set

Name inspired by the Curved Forest in the Polish Town of Gryfino, the Griffino Armchair; It creates a dazzling artistic scene with games of light, shadow, texture and form. It exhibits itself gracefully on its wooden legs on Show case. It draws attention with its special pattern embossing on its fabric and its variety of throw pillows. With its curved lines and all its aesthetics, it fascinates the viewers.

Griffino, which also has a relax chair in the sitting group; It uses a beech timber frame, high quality sponges of different densities in its interior fillings, bouclé fabric in its upholstery and natural wood in its feet.