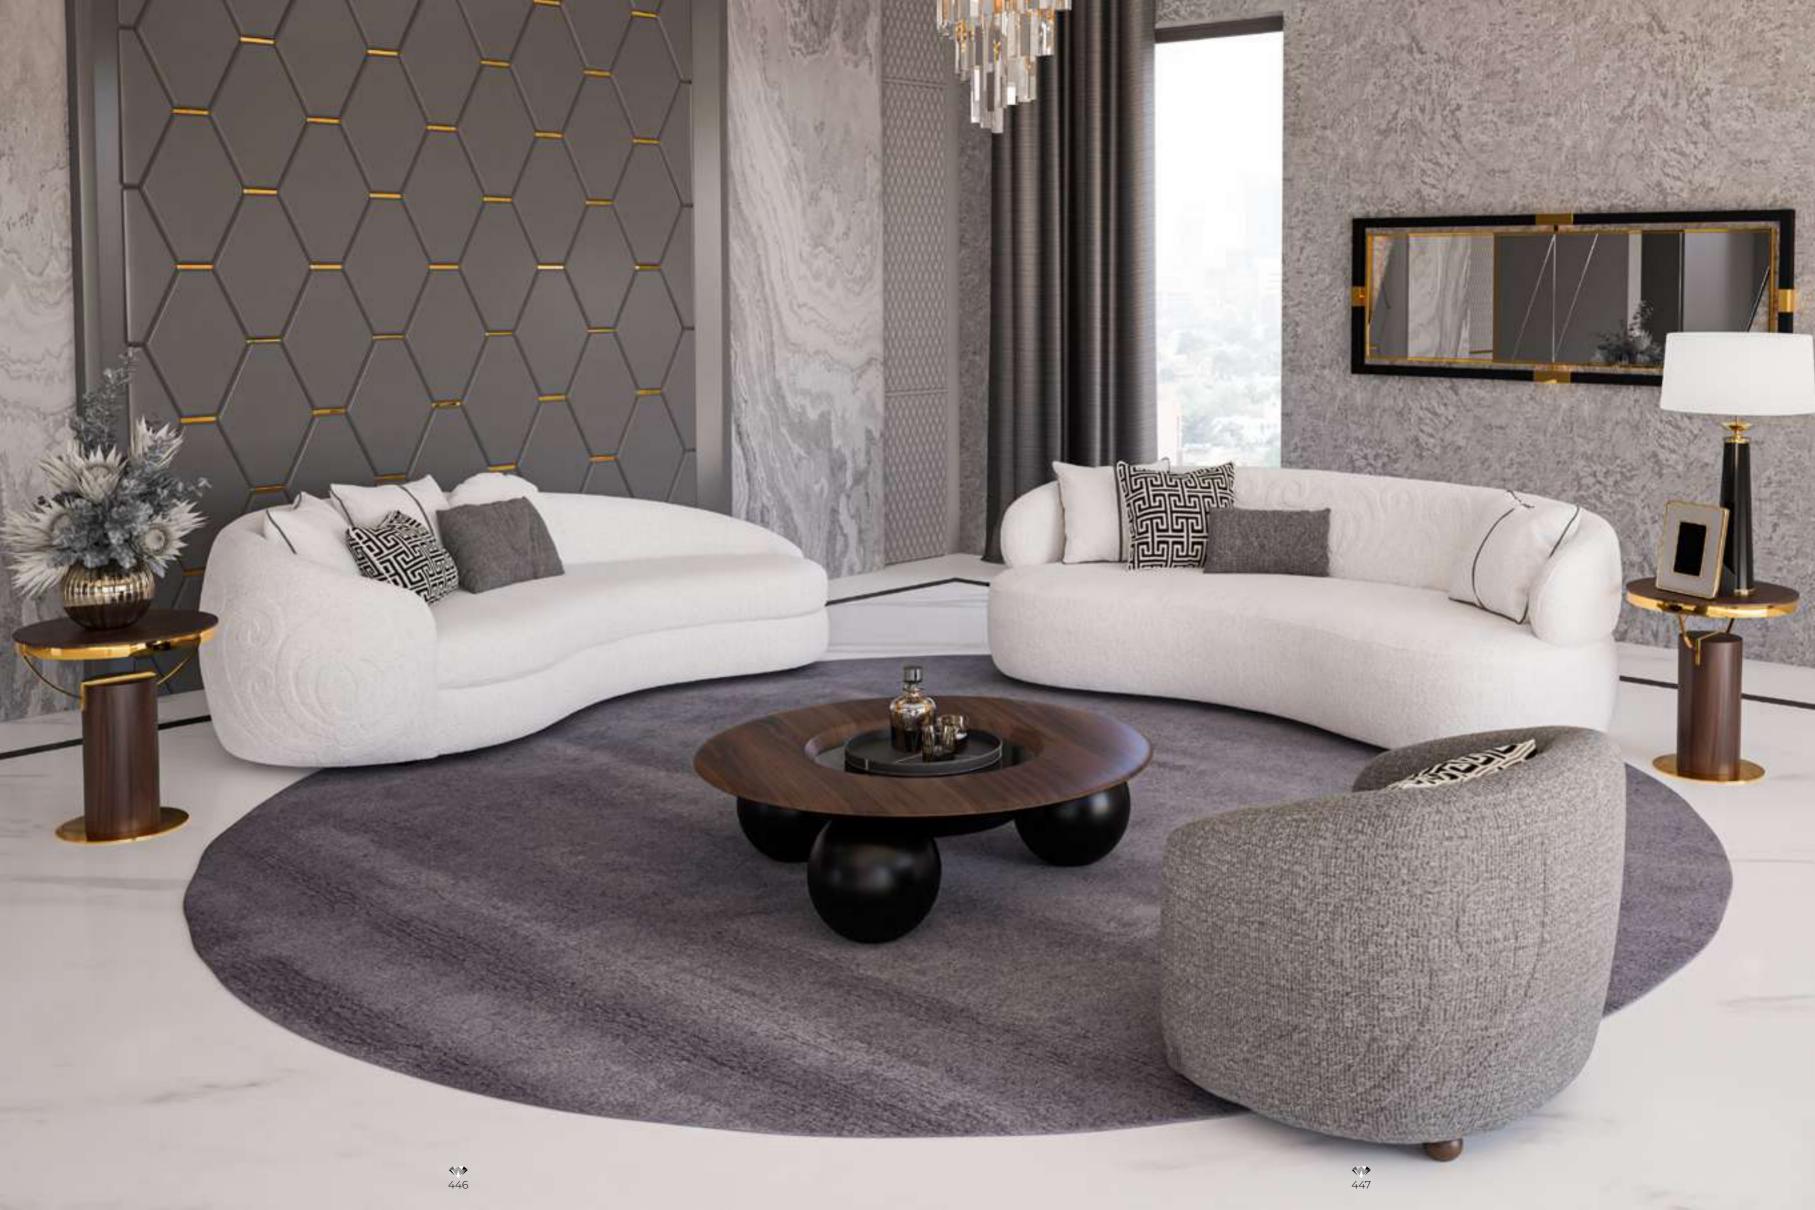

#### Griffino Sofa Set

Name inspired by the Curved Forest in the Polish Town of Gryfino, the Griffino Armchair; It creates a dazzling artistic scene with games of light, shadow, texture and form. It exhibits itself gracefully on its wooden legs on Show case. It draws attention with its special pattern embossing on its fabric and its variety of throw pillows. With its curved lines and all its aesthetics, it fascinates the viewers.

Griffino, which also has a relax chair in the sitting group; It uses a beech timber frame, high quality sponges of different densities in its interior fillings, bouclé fabric in its upholstery and natural wood in its feet.