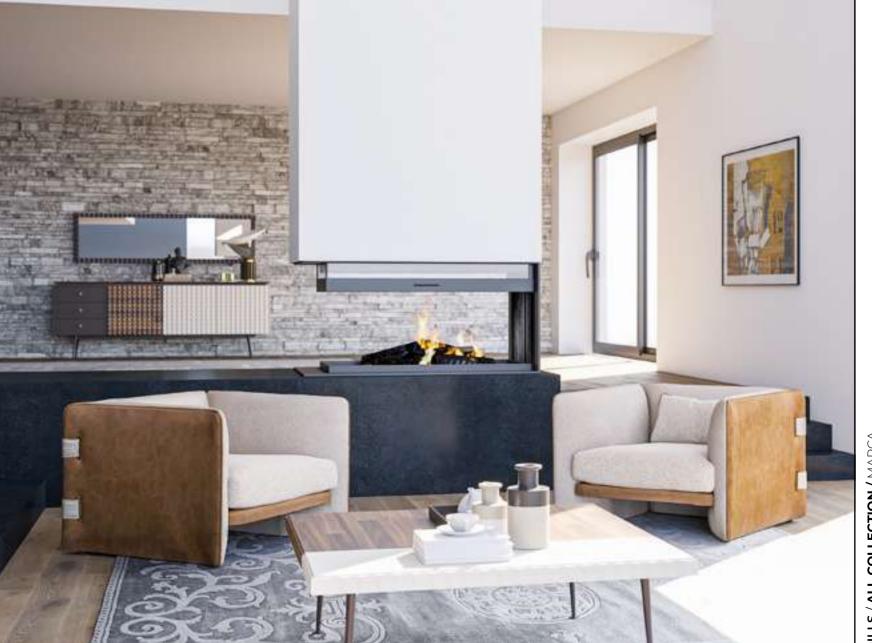

#### Aura V.1 Sofa Set

Offering a superior seating experience for your family and guests with its comfort and ergonomics, Aura Living set deserves all the appreciation with its visual design too. The armchair, which has two different versions, offers you the right to choose with different color and armchair options. Wooden armchair with curved plywood surrounding its back; The oval-shaped berjer, on the other hand, becomes unique with its rotating mechanism. Beech wood and profile frame are used in its production, Italian Walnut veneered MDF is used on the sides and frames of the seats, and linen and chenille linen fabric is used in its upholstery upholstery.

Aura Ahşap

230