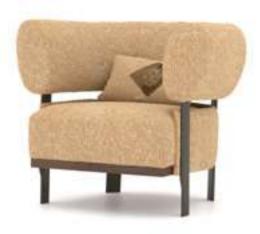

#### Aura V.1 Sofa Set

Offering a superior seating experience for your family and guests with its comfort and ergonomics, Aura Living set deserves all the appreciation with its visual design too. The armchair, which has two different versions, offers you the right to choose with different color and armchair options. Wooden armchair with curved plywood surrounding its back; The oval-shaped berjer, on the other hand, becomes unique with its rotating mechanism. Beech wood and profile frame are used in its production, Italian Walnut veneered MDF is used on the sides and frames of the seats, and linen and chenille linen fabric is used in its upholstery upholstery.

Aura Ahşap

230