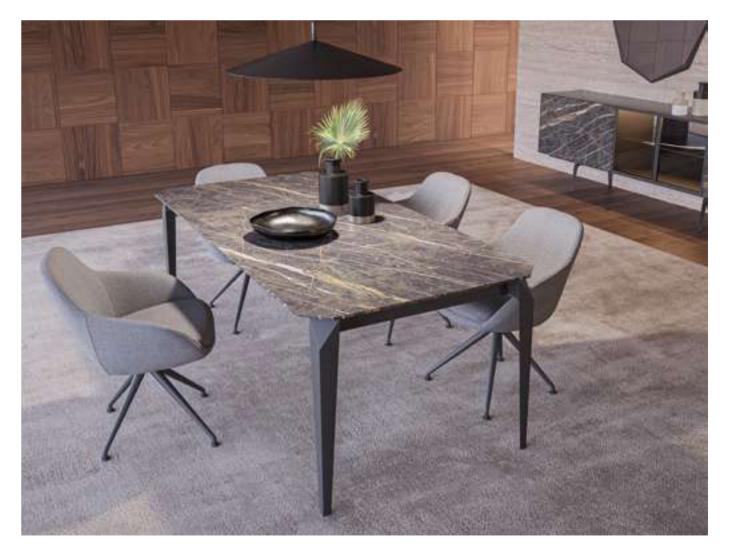

# Reflex V.3 Relax

With its elegant and comfortable seats, Reflex invites you to rest. The retractable back mechanism makes the seats deeper with a simple touch. While its smoked color plated metal legs create a nice harmony with its metal accessories; Emphasis is placed on the seat edges with rovings on the linen fabric. The frame is made of kiln-dried beech timber.

# Kingsley Sofa Set

Representing the dance of the quilted armchair with elegance and modernization, the Kingsley Armchair exhibits an iconic stance. While the combination of linen fabric and leather strengthens this stance; wooden lükens feet give a feminine look. This mobile cushioned sofa group, whose frame is made of hornbeam timber, is upholstered with sponges and fibers of different densities.