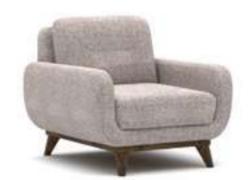

#### Aura V.1 Sofa Set

Offering a superior seating experience for your family and guests with its comfort and ergonomics, Aura Living set deserves all the appreciation with its visual design too. The armchair, which has two different versions, offers you the right to choose with different color and armchair options. Wooden armchair with curved plywood surrounding its back; The oval-shaped berjer, on the other hand, becomes unique with its rotating mechanism. Beech wood and profile frame are used in its production, Italian Walnut veneered MDF is used on the sides and frames of the seats, and linen and chenille linen fabric is used in its upholstery upholstery.

Aura Ahşap

230