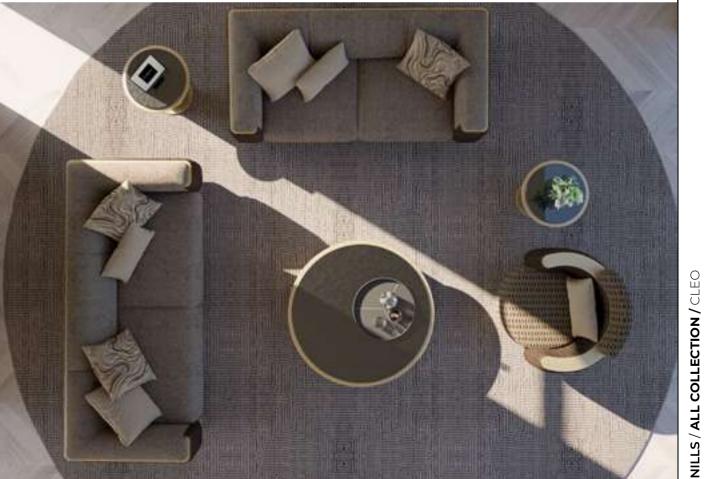

#### Cleo V.3 Sofa Set

Cleo Vol3 Sofa Set brings a special touch to your modern living spaces by combining aesthetics and comfort. This stylish sofa set stands out with its originality in design and comfort. Cleo Vol3 offers a perfect option to equip your home with a warm and inviting atmosphere.

Cleo Vol3, every detail of which has been carefully designed, reaches the peak of comfort with its large seating areas and ergonomic structure. While it adds a sophisticated atmosphere to your space with its elegant lines and modern touches, it offers its users an unforgettable seating experience. The materials that highlight the elegance and durability of the sofa set promise long-lasting