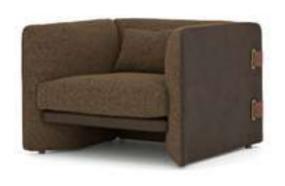

#### Aura V.1 Sofa Set

Offering a superior seating experience for your family and guests with its comfort and ergonomics, Aura Living set deserves all the appreciation with its visual design too. The armchair, which has two different versions, offers you the right to choose with different color and armchair options. Wooden armchair with curved plywood surrounding its back; The oval-shaped berjer, on the other hand, becomes unique with its rotating mechanism. Beech wood and profile frame are used in its production, Italian Walnut veneered MDF is used on the sides and frames of the seats, and linen and chenille linen fabric is used in its upholstery upholstery.

Aura Ahşap

230