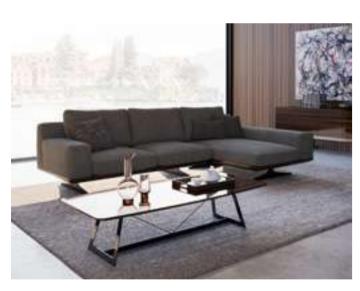

## Soho V.1 Corner

Soho Voll Corner brings the elegance and comfort of the urban lifestyle to your home. Standing out with its modern design approach, this corner set draws attention with its aesthetic details and comfort-oriented structure.

The stylish and sophisticated appearance of Soho Voll Corner adapts to any living space. This corner set, which draws attention with its minimalist lines and elegant details, is an ideal choice for those who embrace an urban lifestyle.