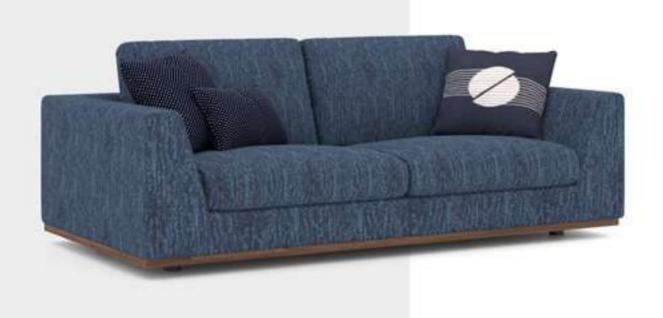

#### Cleo V.3 Sofa Set

Cleo Vol3 Sofa Set brings a special touch to your modern living spaces by combining aesthetics and comfort. This stylish sofa set stands out with its originality in design and comfort. Cleo Vol3 offers a perfect option to equip your home with a warm and inviting atmosphere.

Cleo Vol3, every detail of which has been carefully designed, reaches the peak of comfort with its large seating areas and ergonomic structure. While it adds a sophisticated atmosphere to your space with its elegant lines and modern touches, it offers its users an unforgettable seating experience. The materials that highlight the elegance and durability of the sofa set promise long-lasting