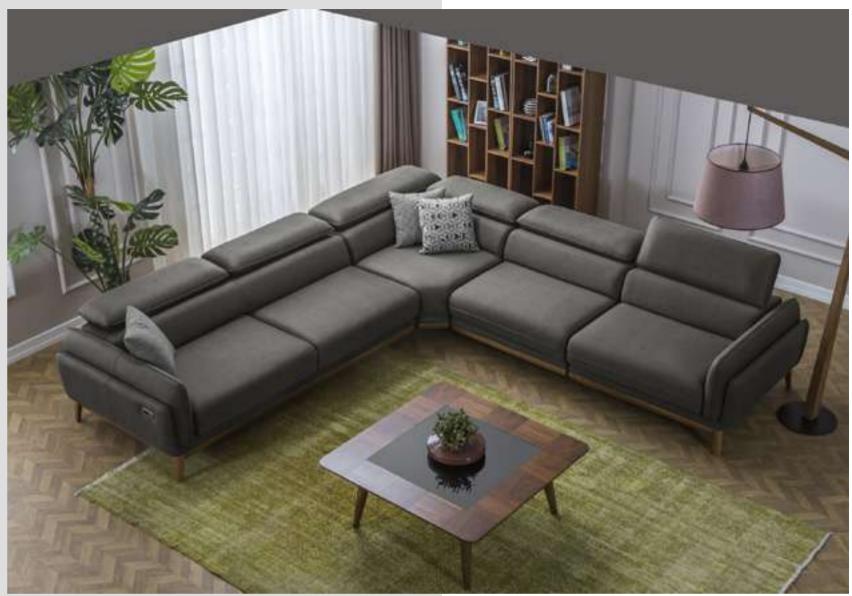

## Soho V.1 Corner

Soho Voll Corner brings the elegance and comfort of the urban lifestyle to your home. Standing out with its modern design approach, this corner set draws attention with its aesthetic details and comfort-oriented structure.

The stylish and sophisticated appearance of Soho Voll Corner adapts to any living space. This corner set, which draws attention with its minimalist lines and elegant details, is an ideal choice for those who embrace an urban lifestyle.