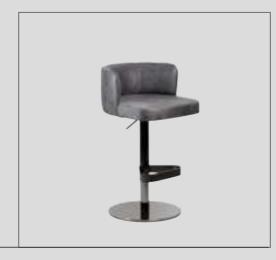

#### **Bookcase**

Akros W:145 D:30 H:240

Altra W:60 D:30 H:240

Orion W:60 D:30 H:240

Linosa W:200 D:36 H:155

**Artı Turner Chair** W:55 D:56 H:82

**Artı** W:49 D:48 H:78

Ossis W:104 D:35 H:241