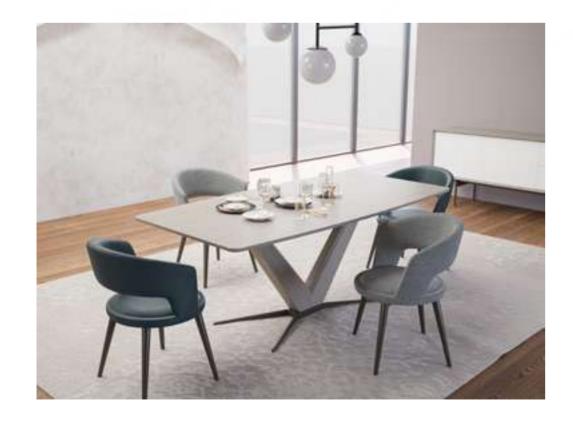

#### Recta Oak Dining Room

Recta Dining Room reflects all the styles of modern lines in furniture with its custom made metal paint and Italian oak veneer. While the collection made of mdf which makes a difference with its original design; It adds freshness to your home with its soft colors. In addition, the metal legs used in the console together with the metal profile guarantee its durability.

#### Recta Oak

Recta TV Unit reflects all the styles of modern furniture with its custom made metal paint and Italian Oak veneer. While the set made of mdf material makes a difference with its original design; It adds freshness to your home with its soft colors. In addition, the metal legs used together with the metal profile guarantee durability.