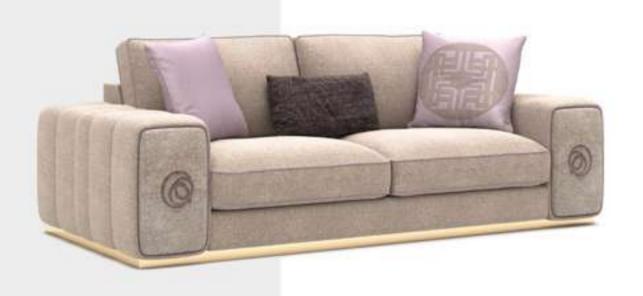

#### Aura V.Ruba Sofa Set

Offering a superior seating experience for your family and guests with its comfort and ergonomics, Aura Seating Group deserves all appreciation with its visual design. The armchair, which has two different versions, offers you the right to choose with different colour and berjer options. The wooden armchair is characterised by the curved plywood wrapping its back and the oval armchair with its swivel mechanism. In its production, beech wood and profile frame, MDF lacquer on the seat side flaps, linen and chenille linen fabric are used in its uppelstant. upholstery.

Aura Ahşap

234

235