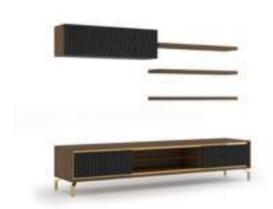

#### Cleo Tv Unit

Cleo TV Unit adds a unique touch to your space by offering a perfect combination of contemporary design and functionality. Drawing attention with its stylish and modern details, Cleo reflects timeless elegance with its minimalist lines.

The special coating used on the body of the unit adds a sophisticated atmosphere to your space and offers a clean and tidy appearance. CNC machined details and elegant metal legs give the Cleo TV Unit a unique character.