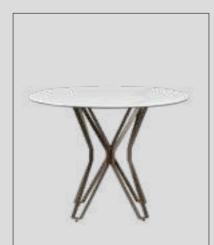

# Ruba Dining Room

Ruba Dining Room adds a sophisticated atmosphere to your living spaces by striking a perfect balance between aesthetics and functionality. Reflecting the modern design approach, this stylish dining room set draws attention with its attention to details.

attention to details.

Combining the warm texture of wood with elegant details, Ruba Dining Room offers the perfect combination of elegance and durability. While the dining table offers a stylish space where you can enjoy sharing your meals, the chairs provide comfortable sessions with their ergonomic designs.