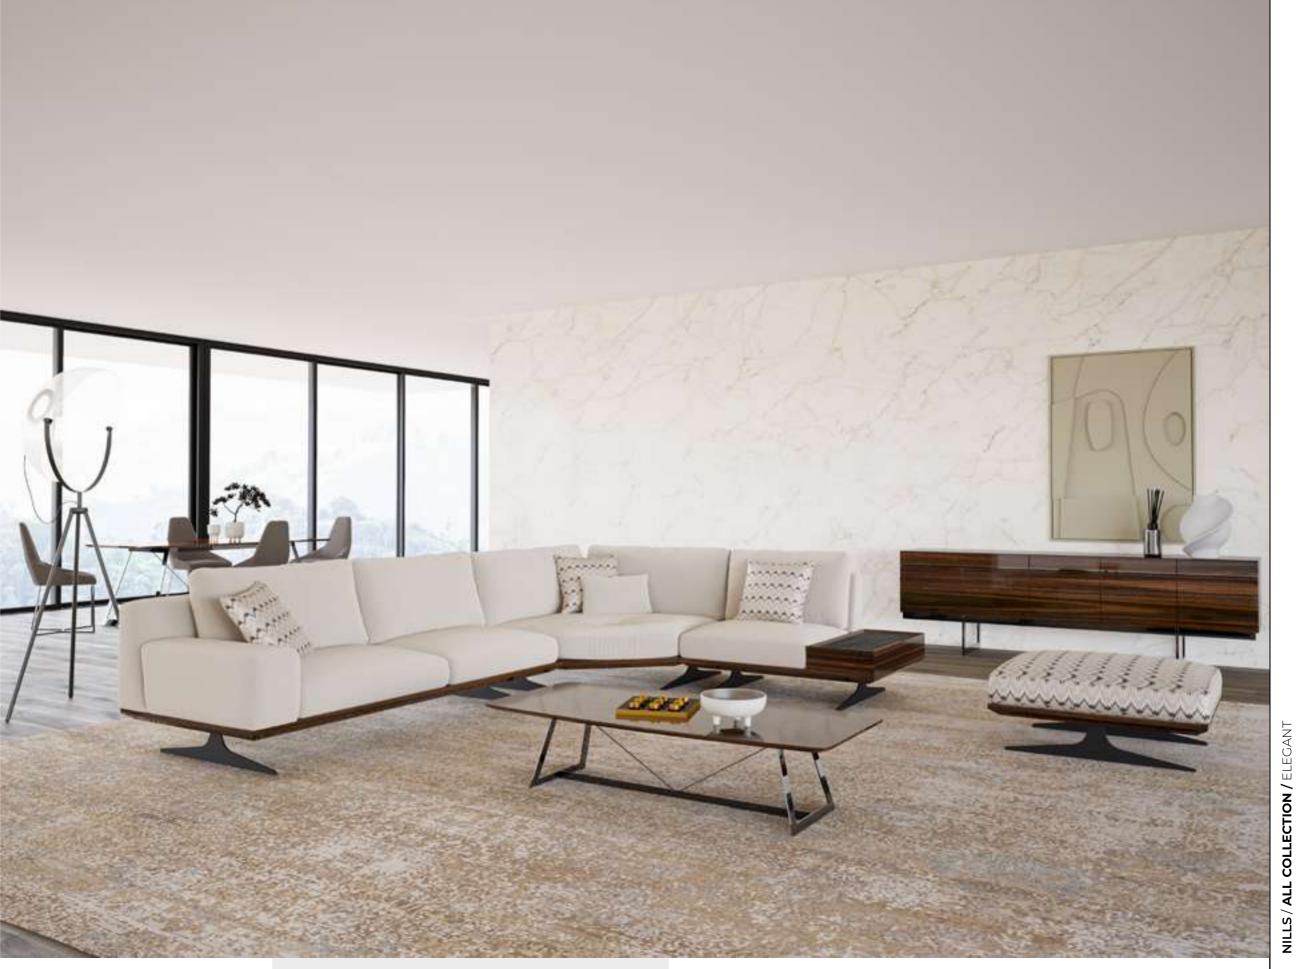

## Elegant Bedroom

The silent symphony of the transformation from wood to art, Elegant Bedroom captures a luxurious stance with a combination of plain design and the right materials.

## Elegant Bedroom

Metal legs and profile framed bronze reflective glasses are in perfect harmony with the dark color of the ebony veneer. Offering sliding and standart opening door options together, the cabinet brings functionality to your room; the bed frame is characterized by vertical seams.

# NILLS / ALL COLLECTION / ELEGANT

## Elegant Dining Room

The Elegant Dining Room, produced using natural ebony veneer, exhibits a noble stance with its distinctive dark tones. The smoke plated metal leg used on the dining table and chairs eyecatchers with its design.

## Elegant Tv Unit

The Elegant TV unit, produced using natural ebony veneer, exhibits a noble stance with the distinctive dark tones of the veneer. The unit is illuminated with the help of decorative LED panels for a more stylish look. Mdf is used on the front surfaces, the bottom boxes in the wall module and the wide shelf.

## Elegant marble Dining Room

The Elegant Dining Room, produced using natural ebony veneer, exhibits a noble stance with its distinctive dark tones. The smoke plated metal leg used on the dining table and chairs catches the eye with its design. The special surface of the dining table is carrara marble. With its smoky gray vein structure showing a homogeneous spread on the white base color, it adds light and width to the spaces where it is applied.