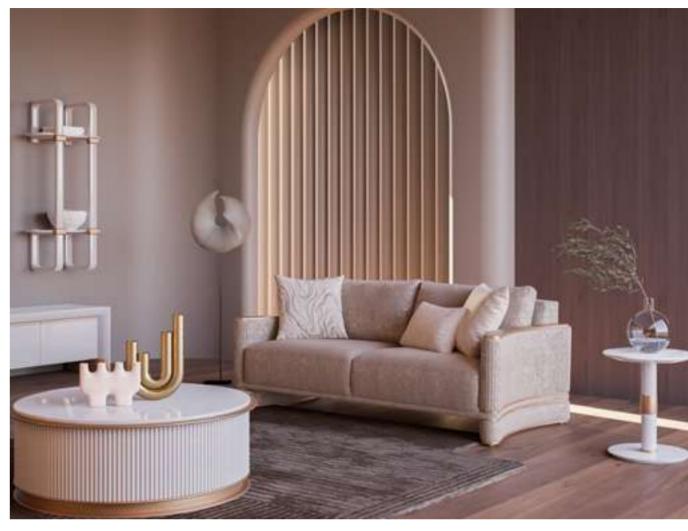

#### Cleo V.3 Sofa Set

Cleo Vol3 Sofa Set brings a special touch to your modern living spaces by combining aesthetics and comfort. This stylish sofa set stands out with its originality in design and comfort. Cleo Vol3 offers a perfect option to equip your home with a warm and inviting atmosphere.

Cleo Vol3, every detail of which has been carefully designed, reaches the peak of comfort with its large seating areas and ergonomic structure. While it adds a sophisticated atmosphere to your space with its elegant lines and modern touches, it offers its users an unforgettable seating experience. The materials that highlight the elegance and durability of the sofa set promise long-lasting