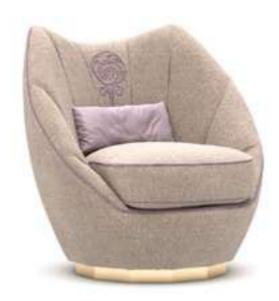

#### Aura V.1 Sofa Set

Offering a superior seating experience for your family and guests with its comfort and ergonomics, Aura Living set deserves all the appreciation with its visual design too. The armchair, which has two different versions, offers you the right to choose with different color and armchair options. Wooden armchair with curved plywood surrounding its back; The oval-shaped berjer, on the other hand, becomes unique with its rotating mechanism. Beech wood and profile frame are used in its production, Italian Walnut veneered MDF is used on the sides and frames of the seats, and linen and chenille linen fabric is used in its upholstery upholstery.

Aura Ahşap

230