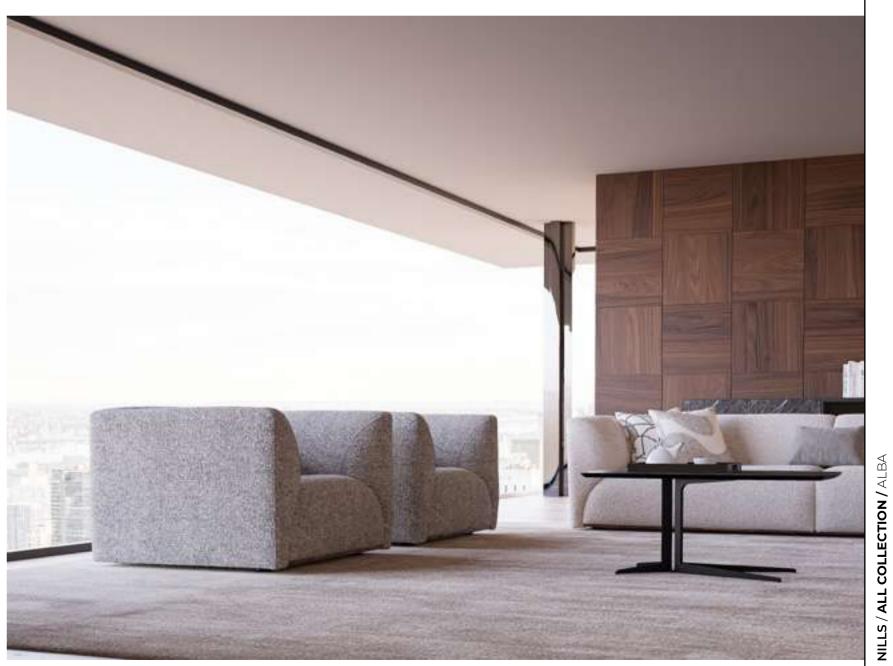

#### Alba Sofa Set

Alba, which means the light that appears before the sunrise, is preparing to enter your life as a symbol of new beginnings. While referring to the meaning of its name with its linear style of clarity and aesthetics, it improves the energy of the environment with the atmosphere it creates.

Alba Armchair demonstrates the importance given to the use of natural materials with its beech wood lathe feet and bouclé fabric with high cotton content; It offers a long service life with the use of beech timber and poplar plywood in its frames.