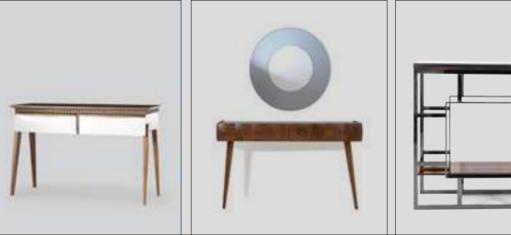

# Complementary

Bookcase
Chair
Bergere
Coffee tables
Workdesk
Mirror
Bench
Pouff
Table
Dresser
Chest of Drawer
Lightining
Daybed

П

#### **Bookcase**

Akros W:145 D:30 H:240

Altra W:60 D:30 H:240

Orion W:60 D:30 H:240

Linosa W:200 D:36 H:155

**Artı Turner Chair** W:55 D:56 H:82

**Artı** W:49 D:48 H:78

Ossis W:104 D:35 H:241

Chair

Icona Metal

W:52 D:60 H:86

Alvin

W:58 D:60 H:93

Elegant W:58 D:59 H:92

#### Chair

Nox

Cleo W:52 D:60 H:86

Viera W:53 D:50 H:78

**Barones** 

Recta W:62 D:60 H:79

Pralin W:87 D:52 H:102

Raks W:47 D:52 H:87