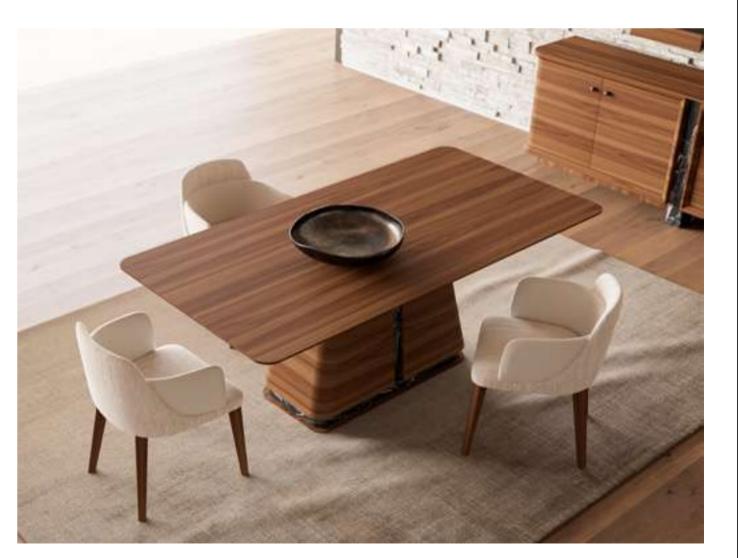

#### Mono Dining Room

Mono Dining Room, which is a combination of design intelligence and expert craftsmanship, combines the warmth of wood color with the coolness of dark marble pattern. The table top, which extends gracefully over the wide pyramid foundation, enhances the moments of eating together. The strong pieces that move forward with emphasis on the console and showcase edges and continue on the legs are balanced by the smooth transitions on the doors.

the smooth transitions on the doors.
While Mono Dining Room is shaped with American Moire Walnut veneered MDF and glossy marble pattern MDFlam; It offers a gentle holding experience with marble-patterned metal button handles.