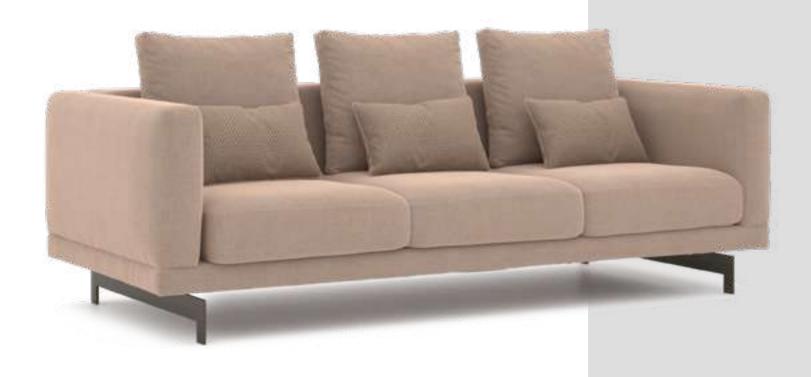

#### Cleo V.3 Sofa Set

Cleo Vol3 Sofa Set brings a special touch to your modern living spaces by combining aesthetics and comfort. This stylish sofa set stands out with its originality in design and comfort. Cleo Vol3 offers a perfect option to equip your home with a warm and inviting atmosphere.

Cleo Vol3, every detail of which has been carefully designed, reaches the peak of comfort with its large seating areas and ergonomic structure. While it adds a sophisticated atmosphere to your space with its elegant lines and modern touches, it offers its users an unforgettable seating experience. The materials that highlight the elegance and durability of the sofa set promise long-lasting