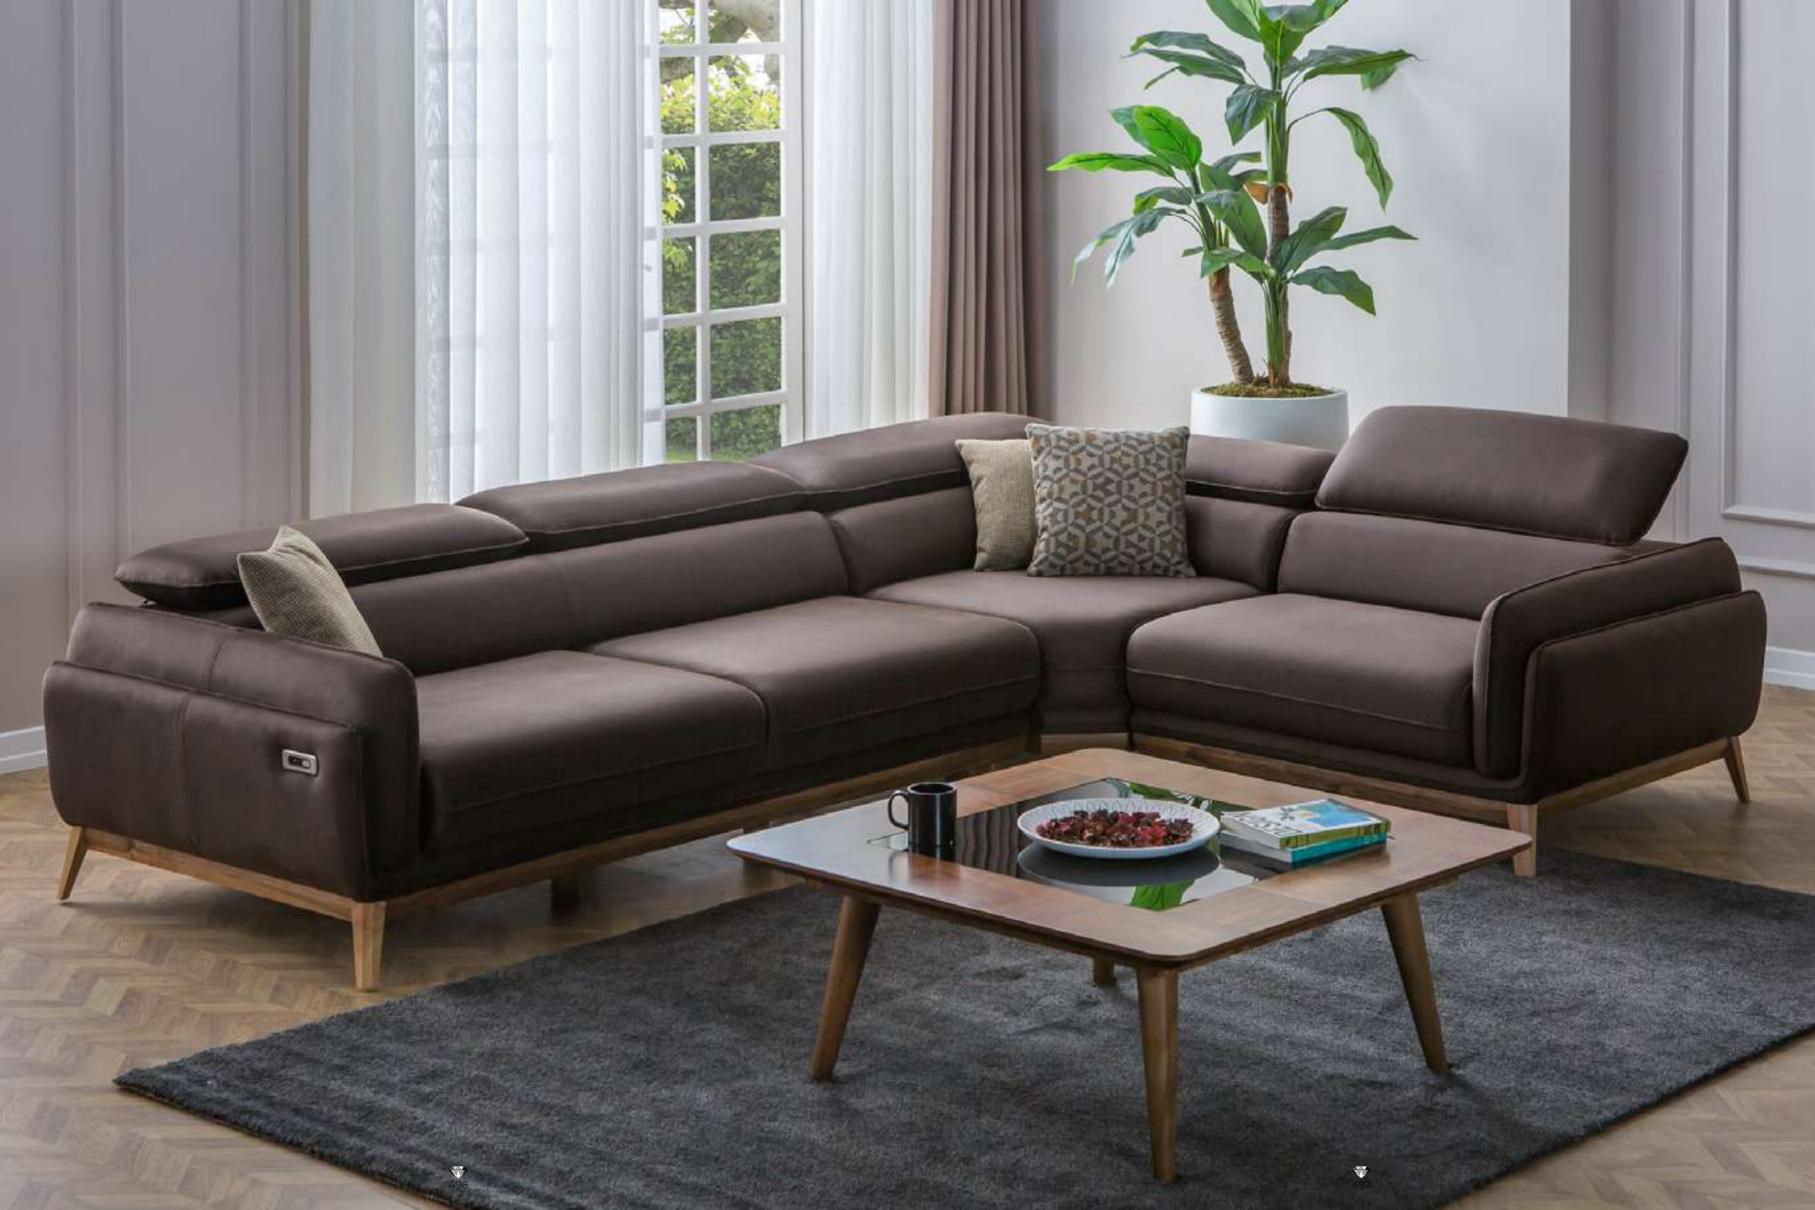

#### Cleo V.5 Sofa Set

Cleo Vol5 Sofa Set brings a special touch to your modern living spaces by combining aesthetics and comfort. This stylish sofa set stands out with its originality in design and comfort. Cleo Vol5 offers a perfect option to equip your home with a warm and inviting atmosphere.

Cleo Vol5, every detail of which has been carefully designed, reaches the peak of comfort with its large seating areas and ergonomic structure. While it adds a sophisticated atmosphere to your space with its elegant lines and modern touches, it offers its users an unforgettable seating experience. The materials that highlight the elegance and durability of the sofa set promise long-lasting use.