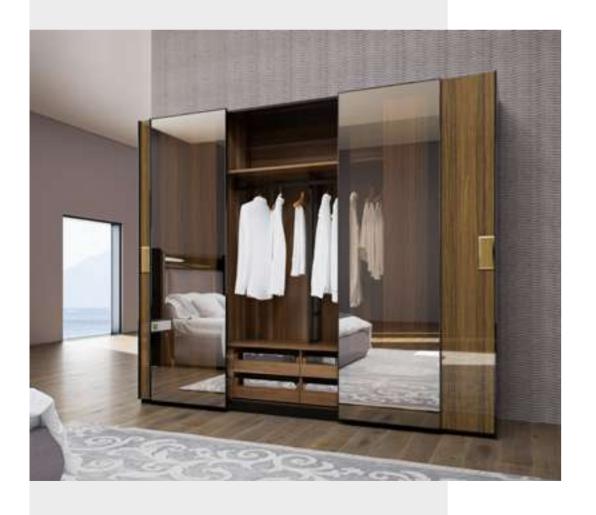

# Kant Bedroom

The Kant Bedroom, which will make you feel special, offers a magnificent look with its black lacquer paint and brass tumbled details. Combining functionality with elegance, Kant offers a wide use of space behind the synchronized sliding mirrored glass doors used in the wardrobe.

## Kant Bedroom

The Kant Bedroom, which will make you feel special, offers a magnificent look with its black lacquer paint and brass tumbled details. Combining functionality with elegance, Kant offers a wide use of space behind the synchronized sliding mirrored glass doors used in the wardrobe.