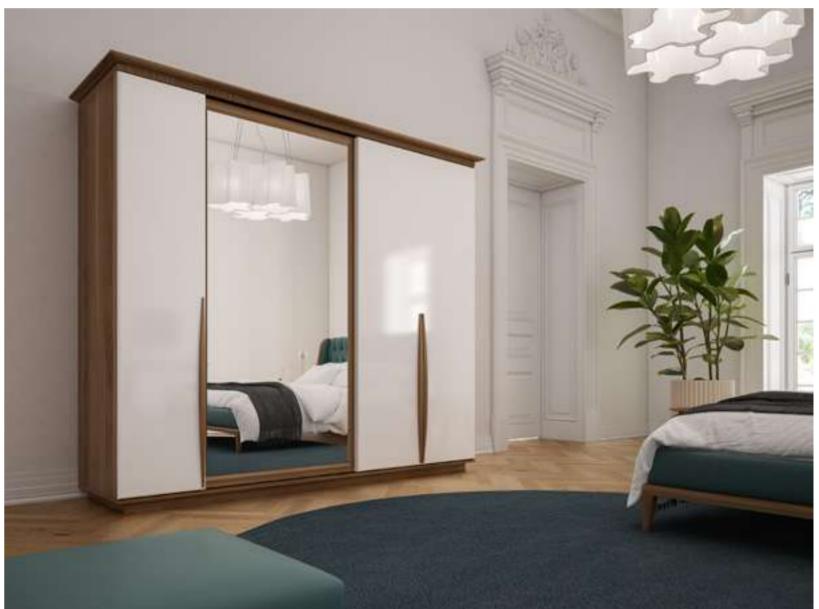

#### Icona Bedroom

Icona Bedroom, designed for you to get rid of all your tiredness and wake up with energy to the new day, is a candidate to be the center of attraction in your home with its comfort and functionality. Standing out with its vertical quilting workmanship and velvet-style fabric preference, the headboard completes the elegance of the bedsteads and nightstands.

#### Icona Bedroom

American walnut veneer is preferred for two-door sliding wardrobes. Bright anthracite color is used on the lower part of the dresser and drawers, as in the nightstands with marble pattern printed glass on them.