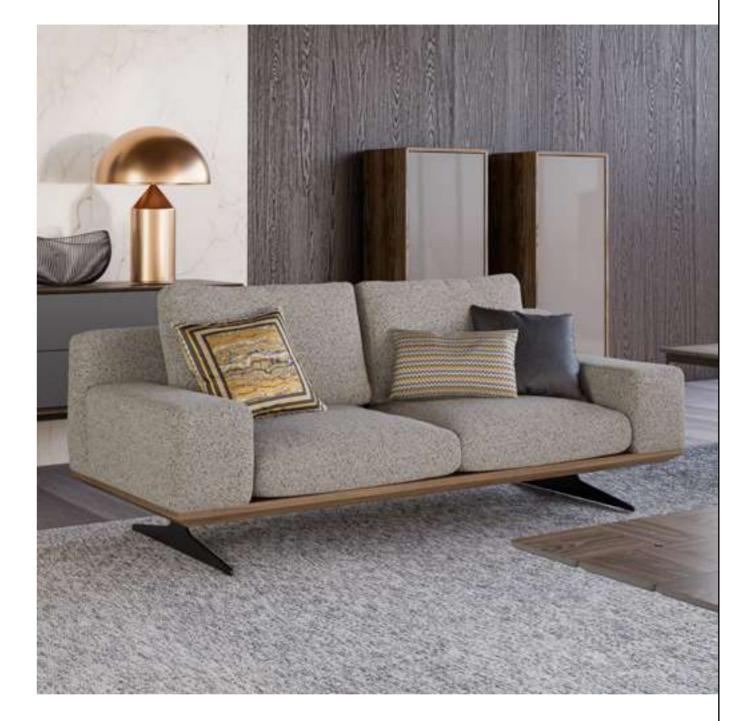

#### Recta V.1 Sofa Set

Recta Sofa, shaped on a flat platform, rises with matte metal legs. Comfortable cushions that allow you to spend a pleasant time are arranged and create a visual rhythm. Contrary to multiple seats, the round wing chair and side table break the stagnation of the rhythm and offer different usage areas. In addition, the linen fabric and stitches used in the throw pillows and cushions strengthen the harmony with a tone-on-tone stance. Its rigidity is maximized by the use of beech timber in its frame and the use of a supporting anchor bar in the sitting.

NILLS / ALL COLLECTION / RECTA