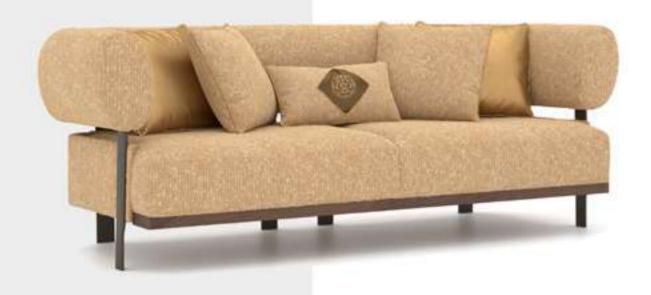

#### Aura V.1 Sofa Set

Offering a superior seating experience for your family and guests with its comfort and ergonomics, Aura Living set deserves all the appreciation with its visual design too. The armchair, which has two different versions, offers you the right to choose with different color and armchair options. Wooden armchair with curved plywood surrounding its back; The oval-shaped berjer, on the other hand, becomes unique with its rotating mechanism. Beech wood and profile frame are used in its production, Italian Walnut veneered MDF is used on the sides and frames of the seats, and linen and chenille linen fabric is used in its upholstery upholstery.

#### Aura V.Ruba Sofa Set

Offering a superior seating experience for your family and guests with its comfort and ergonomics, Aura Seating Group deserves all appreciation with its visual design. The armchair, which has two different versions, offers you the right to choose with different colour and berjer options. The wooden armchair is characterised by the curved plywood wrapping its back and the oval armchair with its swivel mechanism. In its production, beech wood and profile frame, MDF lacquer on the seat side flaps, linen and chenille linen fabric are used in its uppelstant. upholstery.

Aura Ahşap

234

235