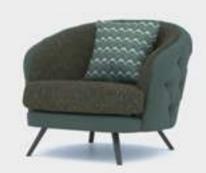

#### Aura V.1 Sofa Set

Offering a superior seating experience for your family and guests with its comfort and ergonomics, Aura Living set deserves all the appreciation with its visual design too. The armchair, which has two different versions, offers you the right to choose with different color and armchair options. Wooden armchair with curved plywood surrounding its back; The oval-shaped berjer, on the other hand, becomes unique with its rotating mechanism. Beech wood and profile frame are used in its production, Italian Walnut veneered MDF is used on the sides and frames of the seats, and linen and chenille linen fabric is used in its upholstery upholstery.

Aura Ahşap

230

#### Aura V.Ruba Sofa Set

Offering a superior seating experience for your family and guests with its comfort and ergonomics, Aura Seating Group deserves all appreciation with its visual design. The armchair, which has two different versions, offers you the right to choose with different colour and berjer options. The wooden armchair is characterised by the curved plywood wrapping its back and the oval armchair with its swivel mechanism. In its production, beech wood and profile frame, MDF lacquer on the seat side flaps, linen and chenille linen fabric are used in its uppelstant. upholstery.

Aura Ahşap

234

235