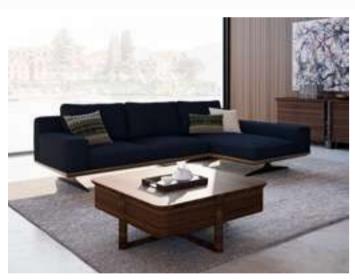

# Elegant V.1 Corner

Elegant Corner, whose parts in different modules can be arranged as desired, offers a very practical use. Elegant Corner, which can carry many fabrics with different patterns thanks to its plain and modern lines; Smoked metal legs, beech timber case and supporting iron bar used in the sitting frame, increase the durability to the next level. While high quality sponge and fibers of different densities form the inner filling material; The product takes its final shape by being covered with linen fabric.

# Elegant V.2 Corner

Elegant Corner, whose parts in different modules can be arranged as desired, offers a very practical use. Elegant Corner, which can carry many fabrics with different patterns thanks to its plain and modern lines; Smoked metal legs, beech timber case and supporting iron bar used in the sitting frame, increase the durability to the next level. While high quality sponge and fibers of different densities form the inner filling material; The product takes its final shape by being covered with linen fabric.