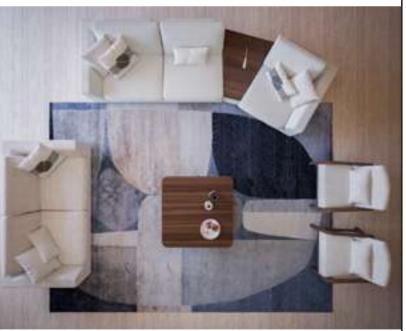

#### Cleo V.3 Sofa Set

Cleo Vol3 Sofa Set brings a special touch to your modern living spaces by combining aesthetics and comfort. This stylish sofa set stands out with its originality in design and comfort. Cleo Vol3 offers a perfect option to equip your home with a warm and inviting atmosphere.

Cleo Vol3, every detail of which has been carefully designed, reaches the peak of comfort with its large seating areas and ergonomic structure. While it adds a sophisticated atmosphere to your space with its elegant lines and modern touches, it offers its users an unforgettable seating experience. The materials that highlight the elegance and durability of the sofa set promise long-lasting