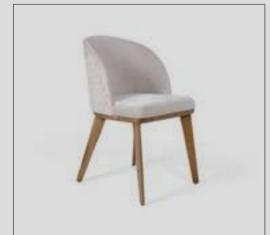

#### Chair

Nox

Cleo W:52 D:60 H:86

Viera W:53 D:50 H:78

**Barones** 

Recta W:62 D:60 H:79

Pralin W:87 D:52 H:102

Raks W:47 D:52 H:87