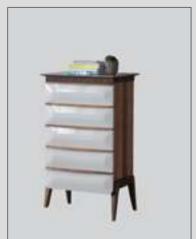

#### Icona Bedroom

Icona Bedroom, designed for you to get rid of all your tiredness and wake up with energy to the new day, is a candidate to be the center of attraction in your home with its comfort and functionality. Standing out with its vertical quilting workmanship and velvet-style fabric preference, the headboard completes the elegance of the bedsteads and nightstands.

#### Icona Bedroom

American walnut veneer is preferred for two-door sliding wardrobes. Bright anthracite color is used on the lower part of the dresser and drawers, as in the nightstands with marble pattern printed glass on them.