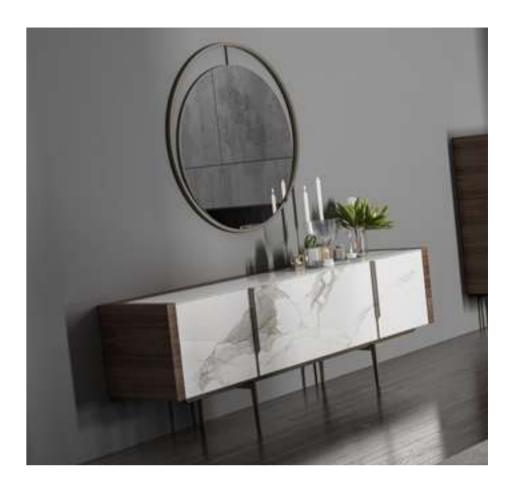

elax

Crowning ergonomics with elegance, Lines opens the doors of a world where time stops to those who choose it. Thin armrests make room for plenty of throw pillows and cushions, allowing you to get lost in the seat. The satin woven fabric, on the other hand, provides a special finish to the seat by making glittering transitions on the metal base.







### Roza Dining Room

The first appearance of the Roza Dining Room is strong calacatta ceramic top. Specially painted metal legs, which create a pleasant harmony with the colors on the ceramic, soften the table edges with a curve. While tempered glass on the table top and extra transparent glass surfaces on the console complete the smooth appearance of the collections, American moire walnut veneered mdf material is used on the sides.









#### Roza Dining Rroom

There is crash-preventive brake mechanism on the console, for which natural walnut veneering and metal legs are used. To sum up, Icona Dining Room Set comprises strong elements for the ones who want to prepare exquisite presentations companied by the harmony of glass and metal.







#### Roza Tv Unit

At first glance, the precious surfaces of the Roza TV Unit, customized with calacatta ceramic, catch the eye. Special painted metal legs, which create a pleasant harmony with the colors on the ceramic, increase the strength of the unit together with the metal profile. American moire walnut veneer and glossy white painted glass surfaces complete the collection's smooth appearance.





284





#### Roza V.1 Sofa Set

Roza Armchair bearing traces of the curved l