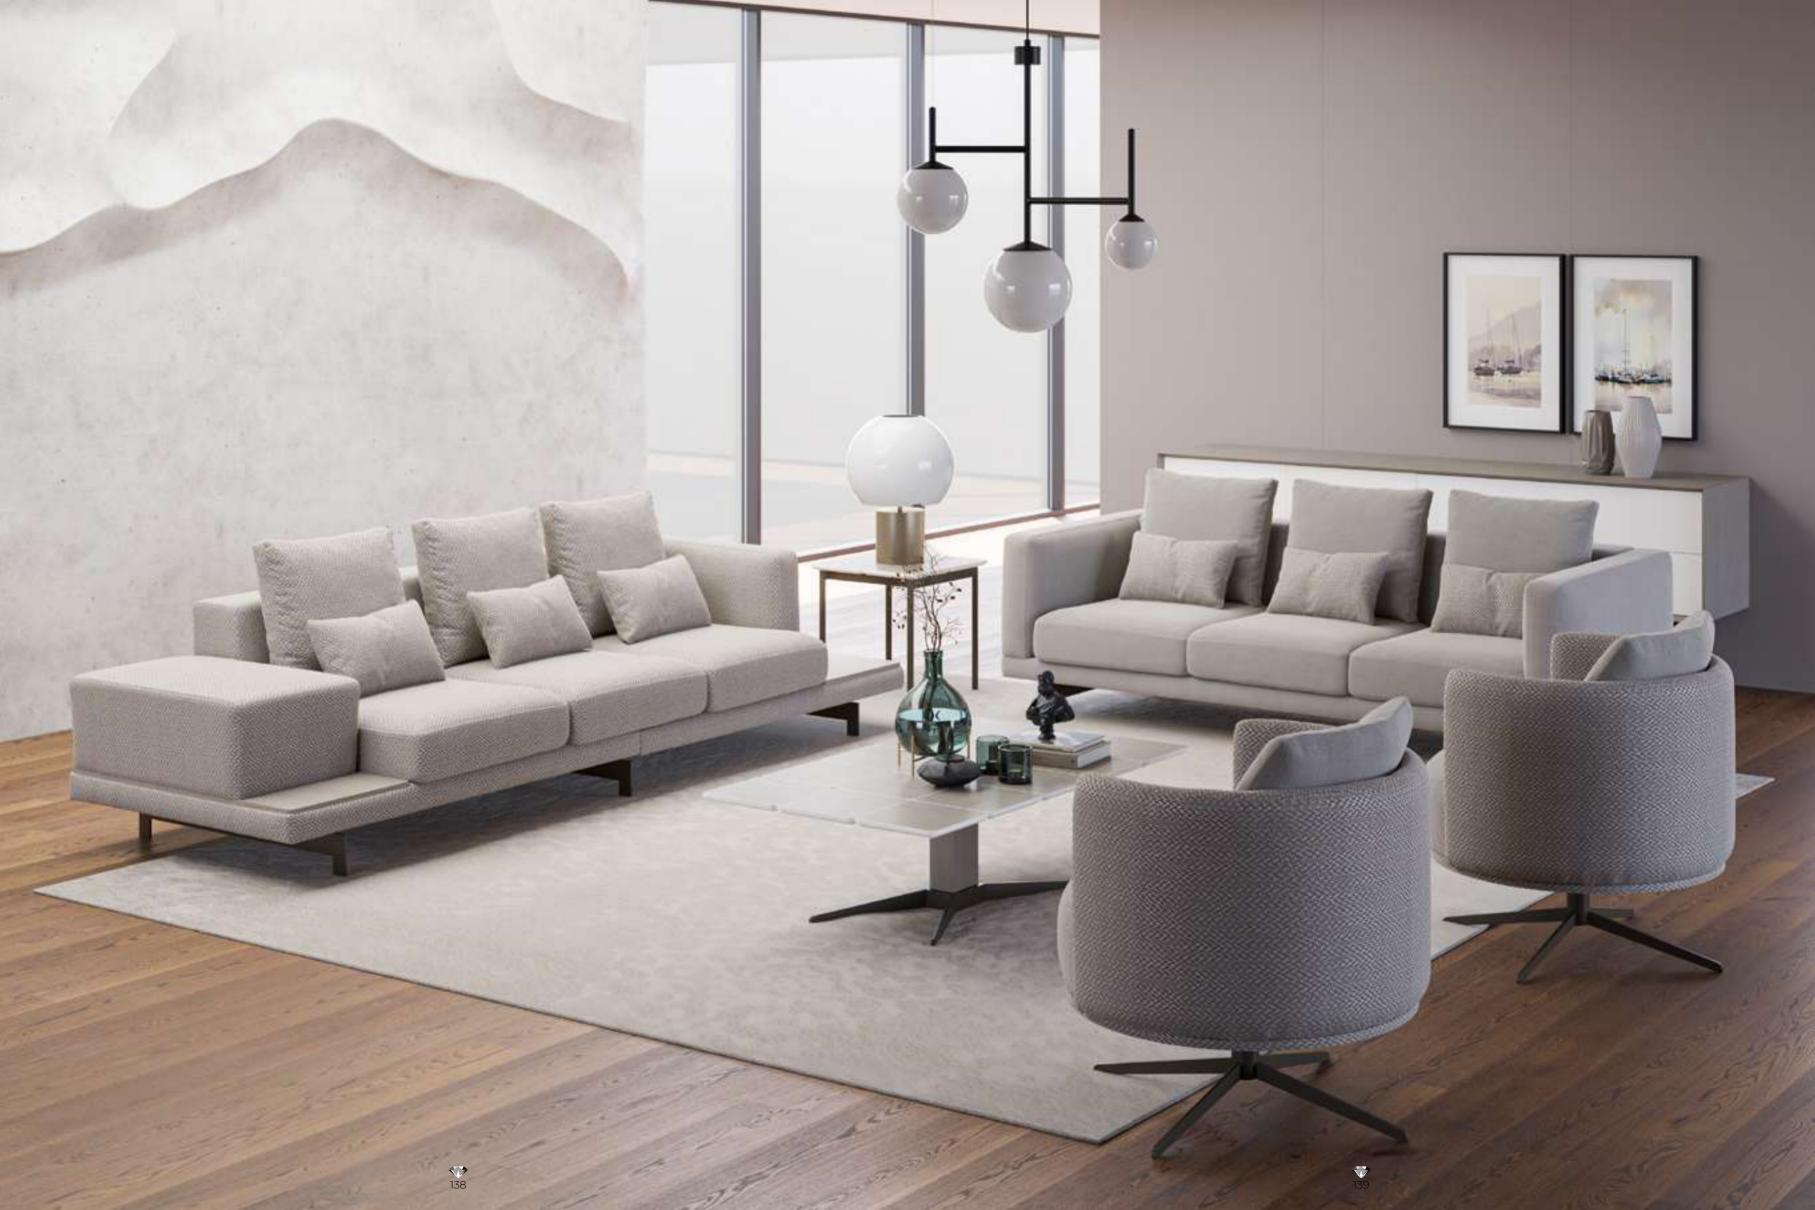

#### Cleo V.3 Sofa Set

Cleo Vol3 Sofa Set brings a special touch to your modern living spaces by combining aesthetics and comfort. This stylish sofa set stands out with its originality in design and comfort. Cleo Vol3 offers a perfect option to equip your home with a warm and inviting atmosphere.

Cleo Vol3, every detail of which has been carefully designed, reaches the peak of comfort with its large seating areas and ergonomic structure. While it adds a sophisticated atmosphere to your space with its elegant lines and modern touches, it offers its users an unforgettable seating experience. The materials that highlight the elegance and durability of the sofa set promise long-lasting

#### Cleo V.5 Sofa Set

Cleo Vol5 Sofa Set brings a special touch to your modern living spaces by combining aesthetics and comfort. This stylish sofa set stands out with its originality in design and comfort. Cleo Vol5 offers a perfect option to equip your home with a warm and inviting atmosphere.

Cleo Vol5, every detail of which has been carefully designed, reaches the peak of comfort with its large seating areas and ergonomic structure. While it adds a sophisticated atmosphere to your space with its elegant lines and modern touches, it offers its users an unforgettable seating experience. The materials that highlight the elegance and durability of the sofa set promise long-lasting use.