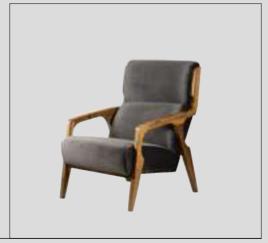

#### Alba Sofa Set

Alba, which means the light that appears before the sunrise, is preparing to enter your life as a symbol of new beginnings. While referring to the meaning of its name with its linear style of clarity and aesthetics, it improves the energy of the environment with the atmosphere it creates.

Alba Armchair demonstrates the importance given to the use of natural materials with its beech wood lathe feet and bouclé fabric with high cotton content; It offers a long service life with the use of beech timber and poplar plywood in its frames.