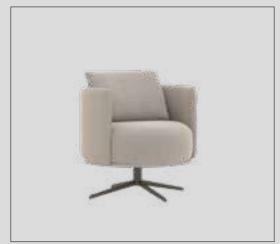

#### **Bookcase**

Akros W:145 D:30 H:240

Altra W:60 D:30 H:240

Orion W:60 D:30 H:240

Linosa W:200 D:36 H:155

**Artı Turner Chair** W:55 D:56 H:82

**Artı** W:49 D:48 H:78

Ossis W:104 D:35 H:241

Chair

Icona Metal

W:52 D:60 H:86

Alvin

W:58 D:60 H:93

Elegant W:58 D:59 H:92