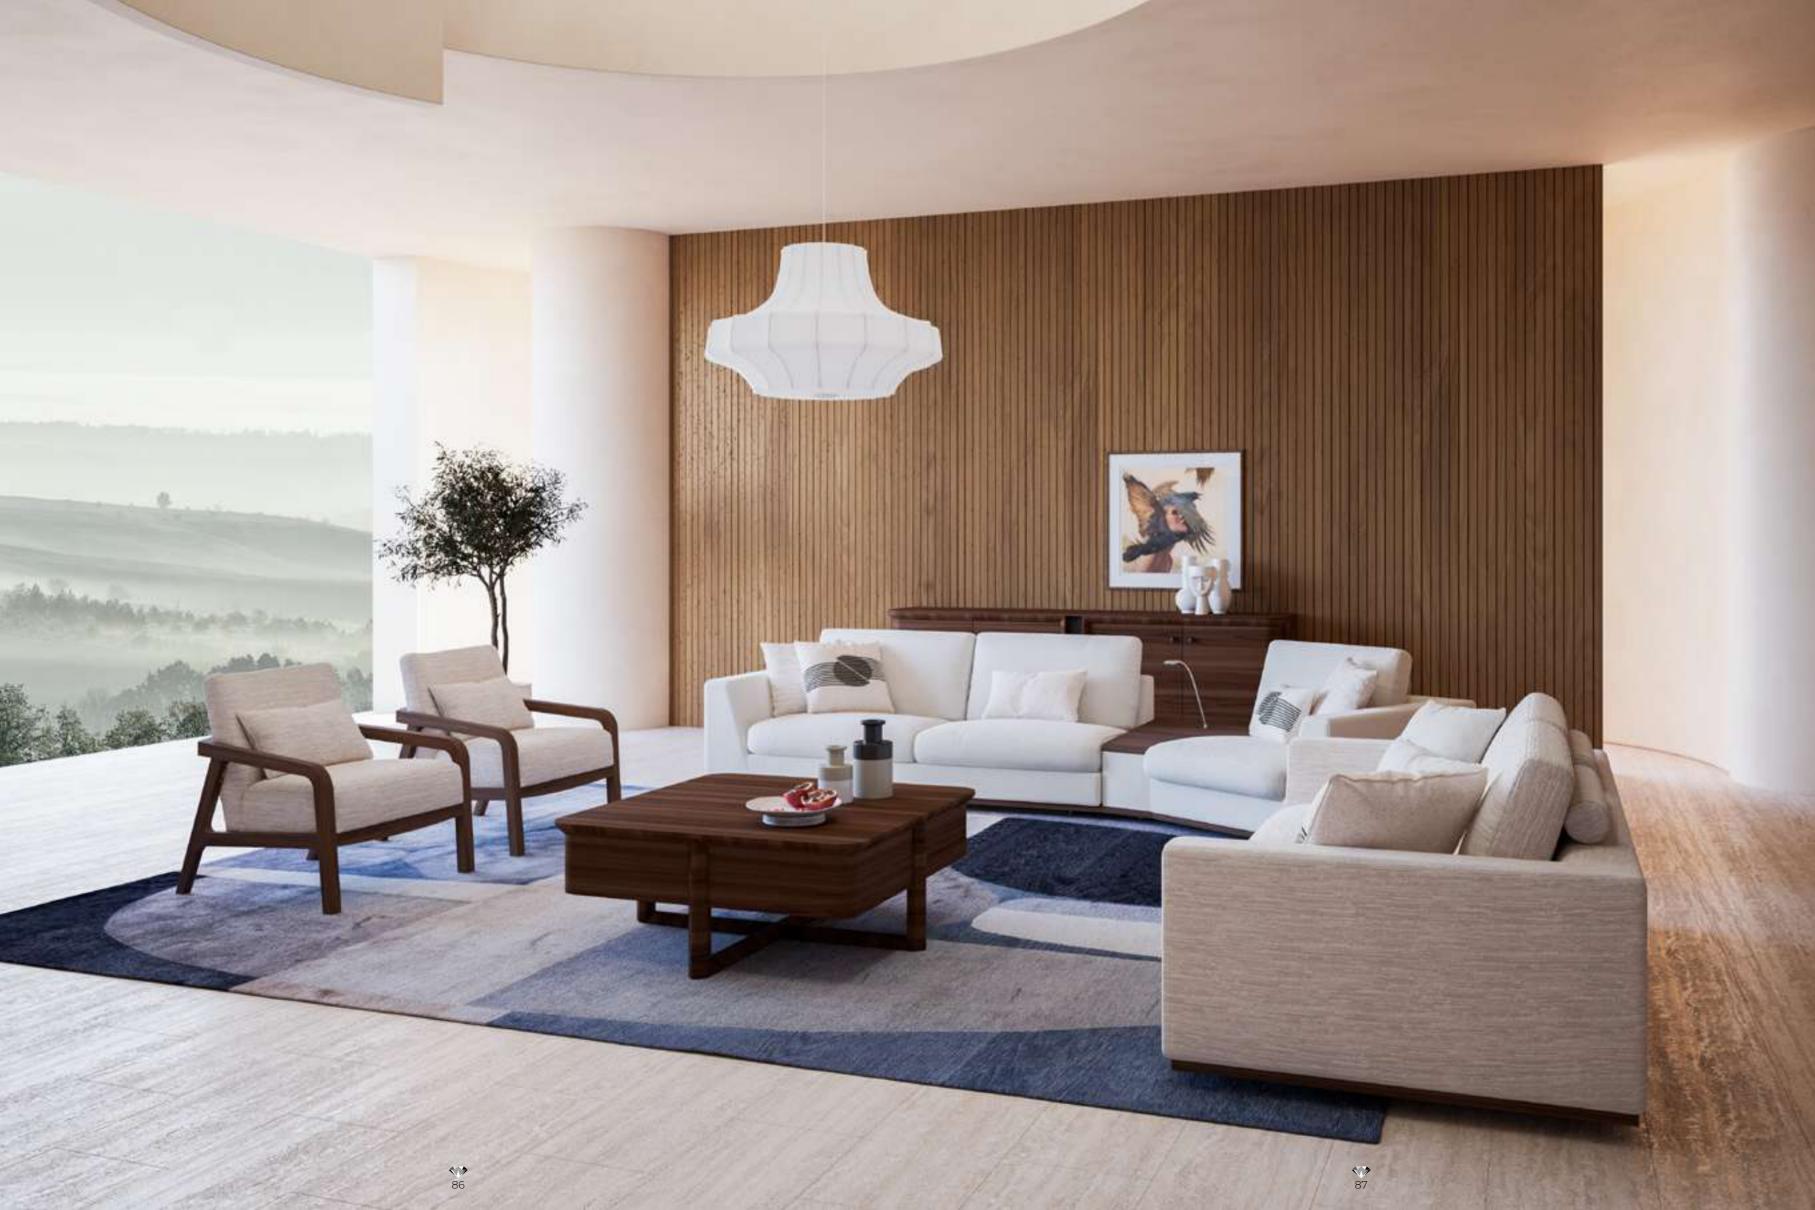

#### Cleo V.3 Sofa Set

Cleo Vol3 Sofa Set brings a special touch to your modern living spaces by combining aesthetics and comfort. This stylish sofa set stands out with its originality in design and comfort. Cleo Vol3 offers a perfect option to equip your home with a warm and inviting atmosphere.

Cleo Vol3, every detail of which has been carefully designed, reaches the peak of comfort with its large seating areas and ergonomic structure. While it adds a sophisticated atmosphere to your space with its elegant lines and modern touches, it offers its users an unforgettable seating experience. The materials that highlight the elegance and durability of the sofa set promise long-lasting