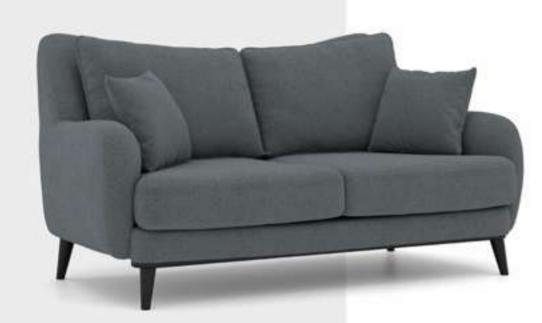

#### Combination Nina V.1 Sofa Set

Nina Kombin VI adds a unique atmosphere to your home with its elegance and original design. This special combination, which stands out with its modern and elegant details, brings a sophisticated atmosphere to your living spaces. While Nina Kombin VI attracts attention with its aesthetic structure, it also allows you to have pleasant moments with its comfortable seating. It is a candidate to become an indispensable part of your home decoration by surrounding your space with a warm atmosphere. Bring elegance and comfort to your living spaces with Nina Kombin VI and enjoy adding originality to your home.

# Nina V.2 Sofa Set

Nina Kombin V2 adds a unique atmosphere to your home with its elegance and original design. This special combination, which stands out with its modern and elegant details, brings a sophisticated atmosphere to your living spaces. While Nina Kombin V2 attracts attention with its aesthetic structure, it also allows you to have pleasant moments with its comfortable seating. It is a candidate to become an indispensable part of your home decoration by surrounding your space with a warm atmosphere. Bring elegance and comfort to your living spaces with Nina Kombin V2 and enjoy adding originality to your home.

# Nina V.2 Sofa Set

Nina Vol2 Sofa Set adds a sophisticated atmosphere to your modern living spaces with its elegant design and elegance. This special sofa set offers a unique atmosphere to your home with its eye-catching aesthetic structure and comfortable seating. Nina Vol2 is a candidate to be the star of your home decoration by offering a style and comfort that will redefine your space.

#### Nina V.4 Sofa Set

Nina Vol4 Sofa Set adds a sophisticated atmosphere to your modern living spaces with its elegant design and elegance. This special sofa set offers a unique atmosphere to your home with its eye-catching aesthetic structure and comfortable seating. Nina Vol4 is a candidate to be the star of your home decoration by offering a style and comfort that will redefine your space.

#### Nina V.8 Sofa Set

Nina Vol8 Sofa Set adds a sophisticated atmosphere to your modern living spaces with its elegant design and elegance. This special sofa set offers a unique atmosphere to your home with its eye-catching aesthetic structure and comfortable seating. Nina Vol8 is a candidate to be the star of your home decoration by offering a style and comfort that will redefine your space.