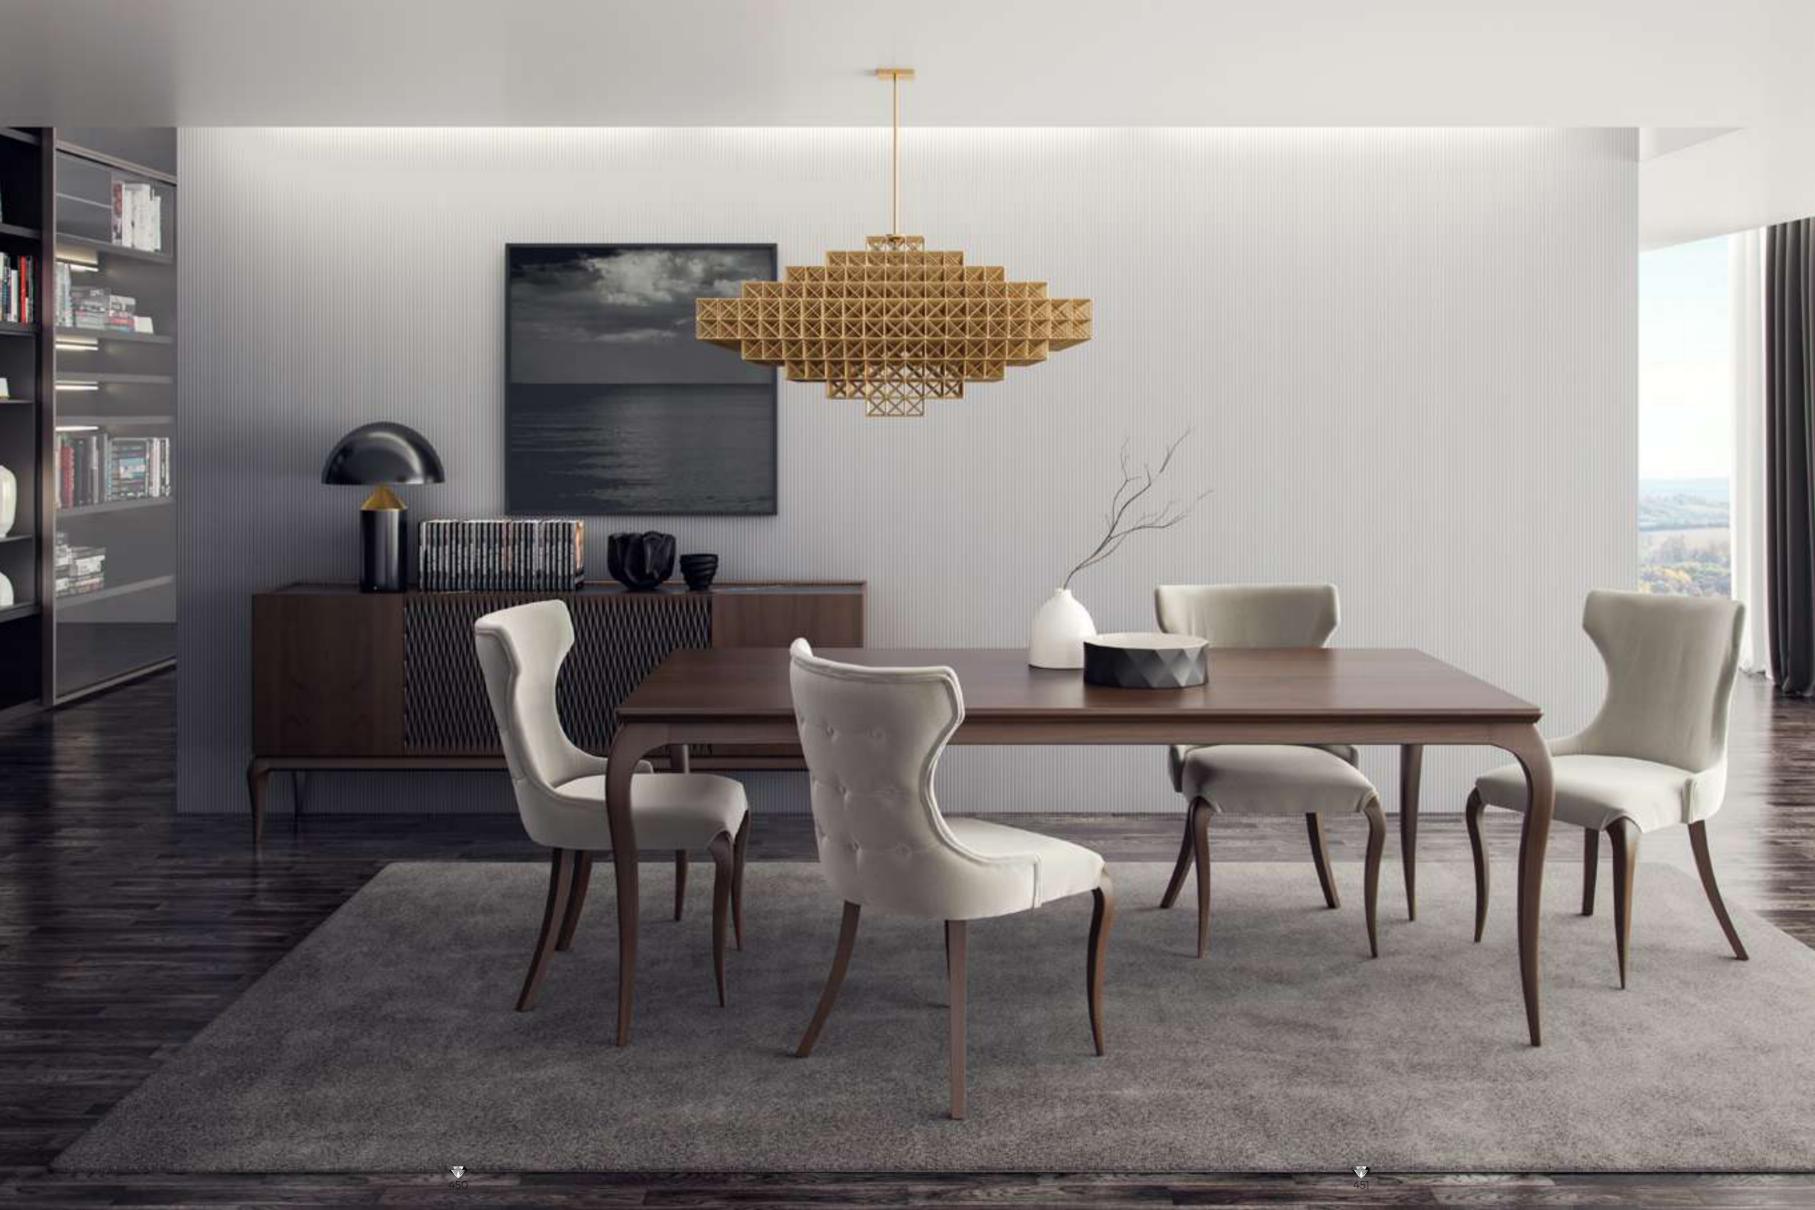

# Cleo Dining Room

Cleo Dining Room will be indispensable for your dining rooms with its modern and stylish design. This dazzling product, with its harmonious use of wood and metal, consists of four pieces: an elegant and stylish table, a useful console, stylish chairs and an elegant showcase.