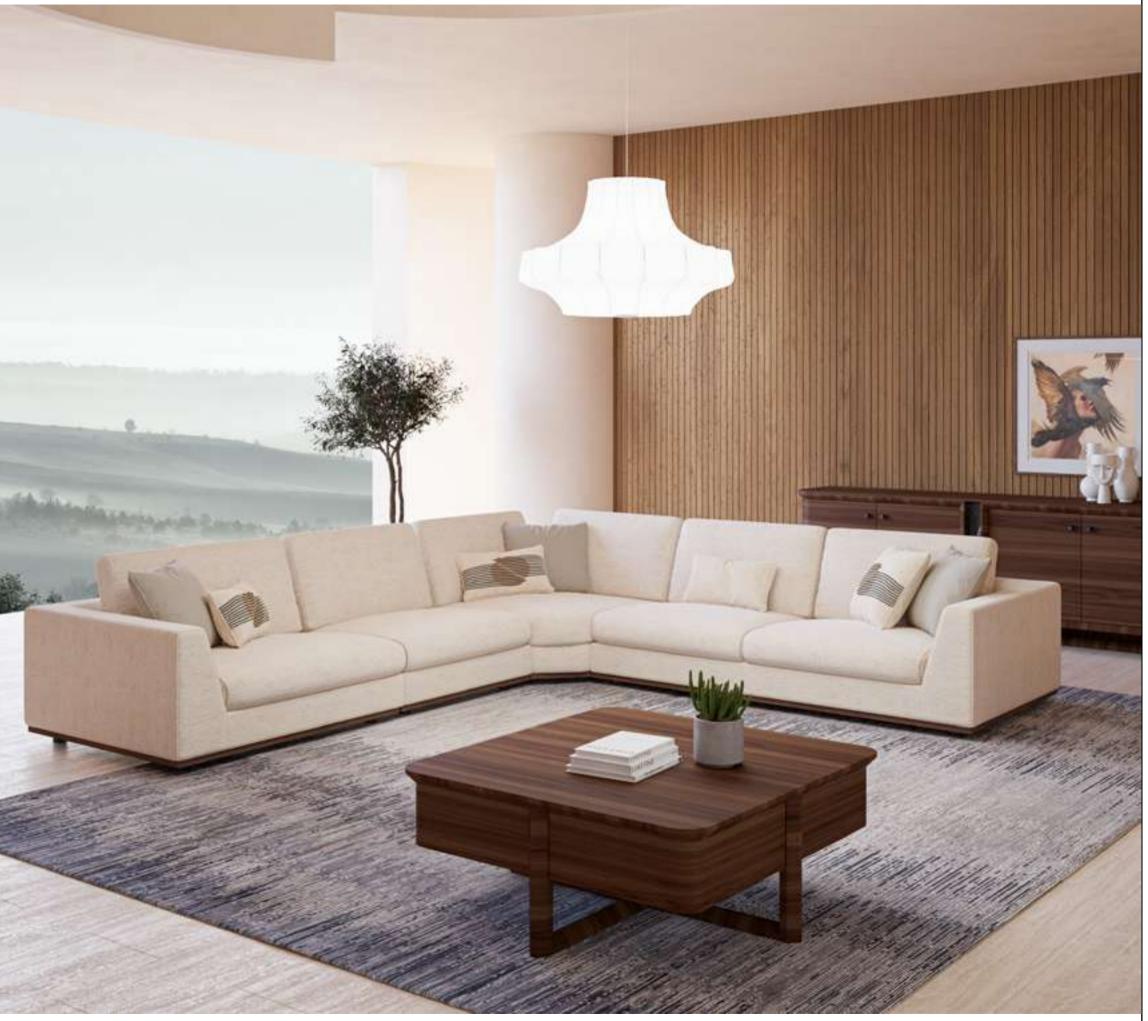

## Soho V.1 Corner

Soho Voll Corner brings the elegance and comfort of the urban lifestyle to your home. Standing out with its modern design approach, this corner set draws attention with its aesthetic details and comfort-oriented structure.

The stylish and sophisticated appearance of Soho Voll Corner adapts to any living space. This corner set, which draws attention with its minimalist lines and elegant details, is an ideal choice for those who embrace an urban lifestyle.