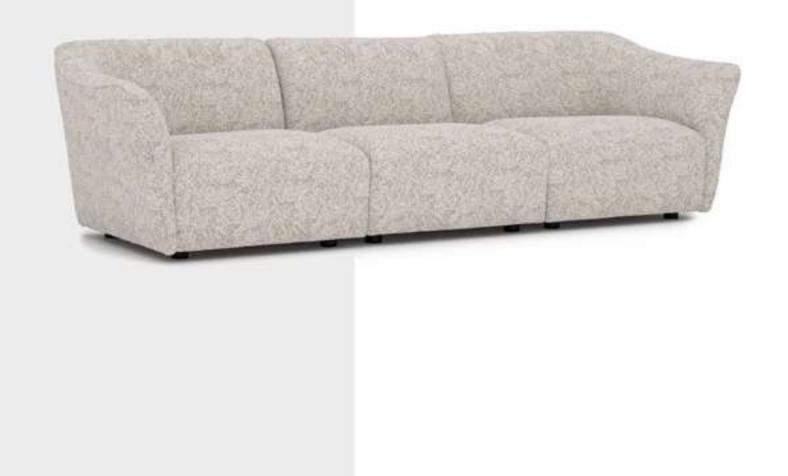

seat from the outside. The American Walnut veneered MDF on the front of the frame adds a classy touch to the high-density sponge seat. Roza, which has an anchor bar, beech timber and poplar plywood in its frame, invites you to explore to explore.









### Pablo Sofa Set

Pablo Armchair, which is a depiction of an opening flower, creates the most suitable configuration for the space and needs with its eight separate modules. The modules, which are furnished on every surface, are also pleasing to the eye on their own. In addition, these organically designed modules maximize comfort with their soft seating. Pablo, in which natural wooden legs are used, is covered with a bouclé fabric that gives a three-dimensional surface texture by being upholstered with sponges of different densities.







NILLS / ALL COLLECTION / PABLO





## Pablo Sofa Set

Pablo Armchair, which is a depiction of an opening flower, creates the most suitable configuration for the space and needs with its eight separate modules. The modules, which are furnished on every surface, are also pleasing to the eye on their own. In addition, these organically designed modules maximize comfort with their soft seating. Pablo, in which natural wooden legs are used, is covered with a bouclé fabric that gives a three-dimensional surface texture by being upholstered with sponges of different densities.







# Pablo Corner

Pablo Armchair, which is a depiction of an opening flower, creates the most suitable configuration for the space and needs with its eight separate modules. The modules, which are furnished on e