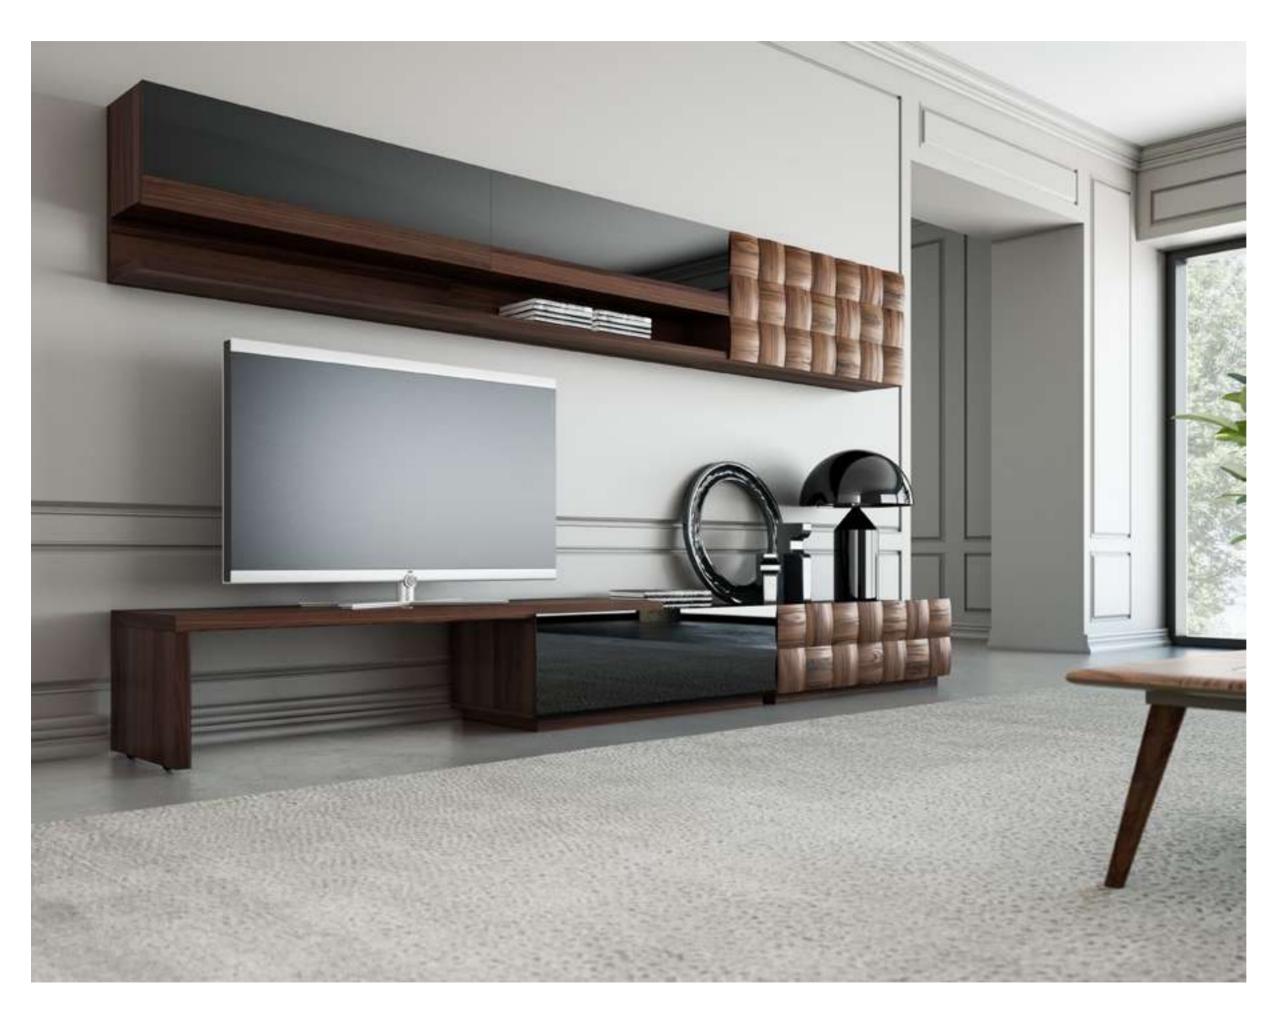

#### Cleo Tv Unit

Cleo TV Unit adds a unique touch to your space by offering a perfect combination of contemporary design and functionality. Drawing attention with its stylish and modern details, Cleo reflects timeless elegance with its minimalist lines.

The special coating used on the body of the unit adds a sophisticated atmosphere to your space and offers a clean and tidy appearance. CNC machined details and elegant metal legs give the Cleo TV Unit a unique character.