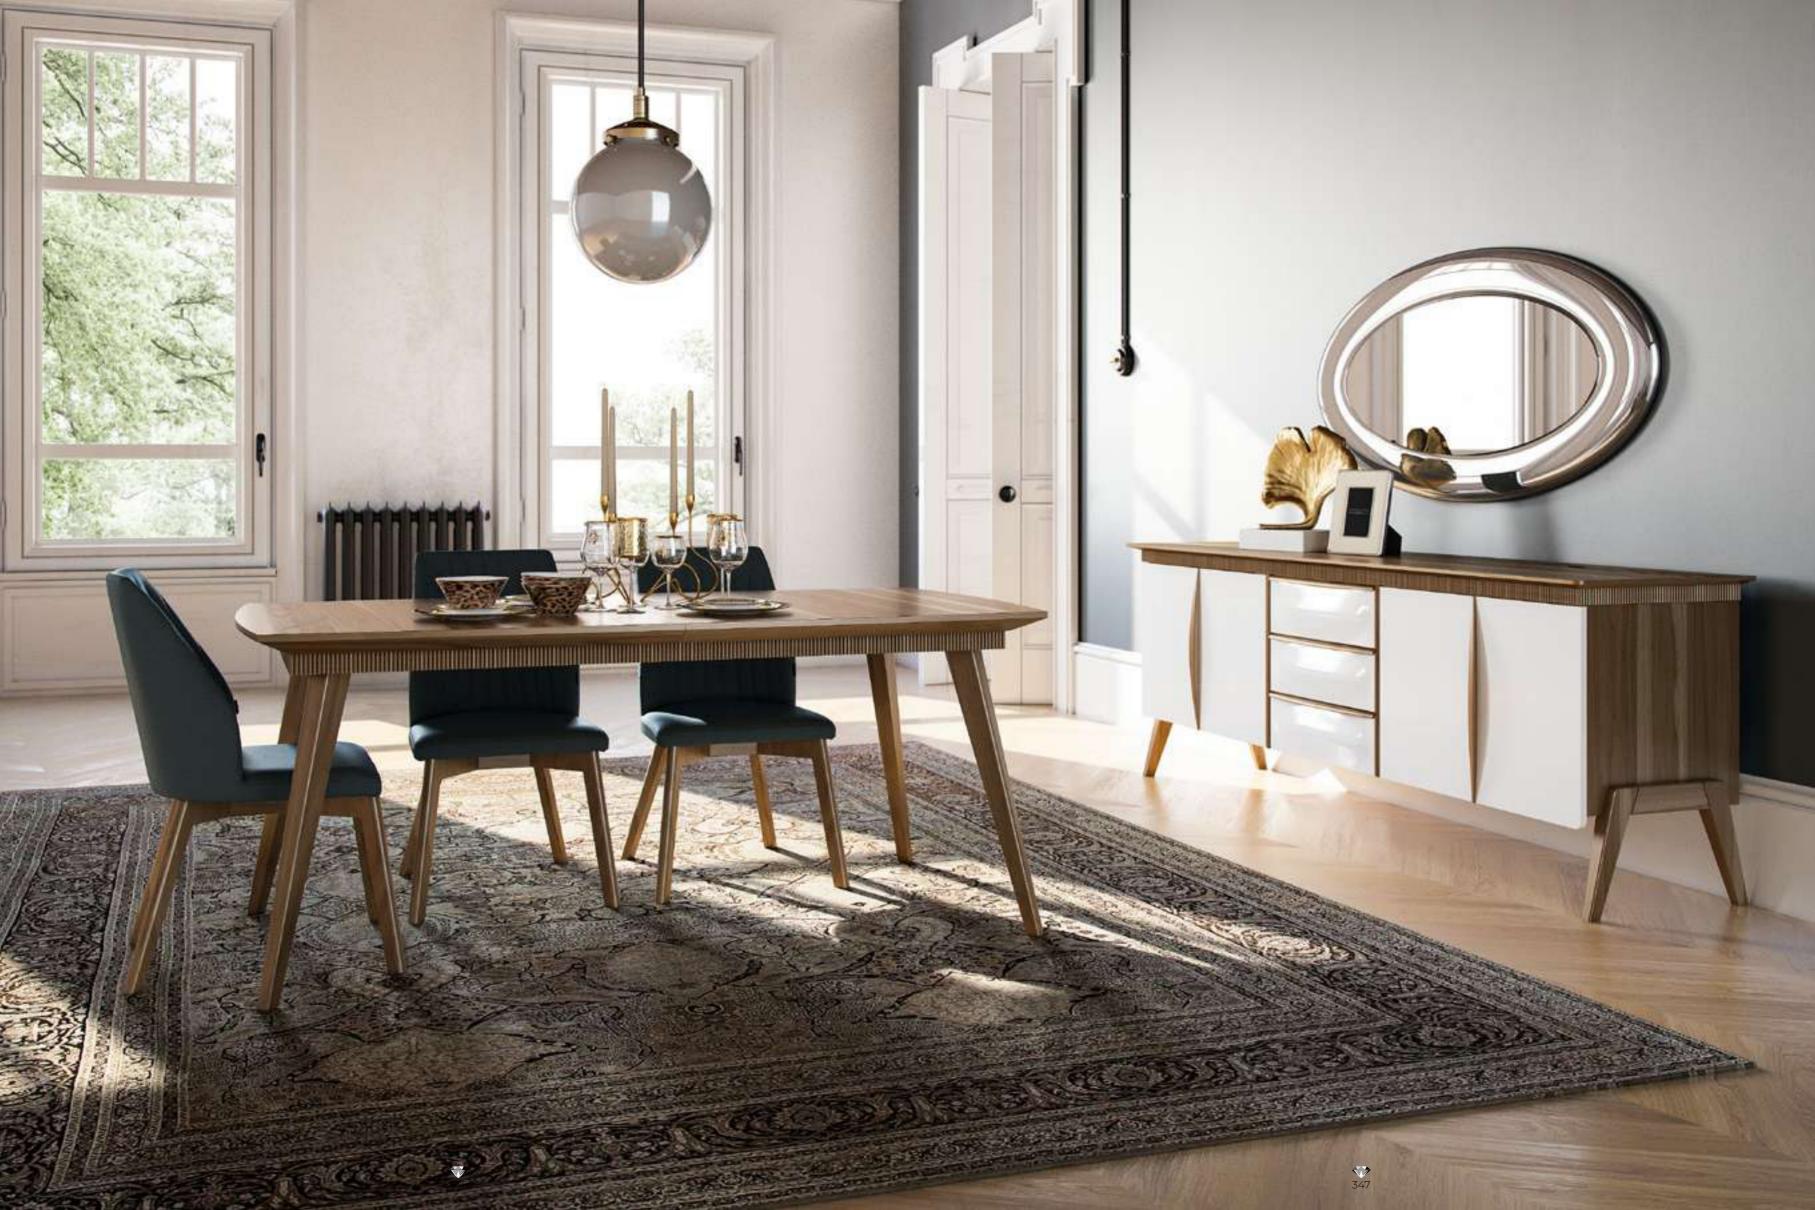

# Cleo Dining Room

Cleo Dining Room will be indispensable for your dining rooms with its modern and stylish design. This dazzling product, with its harmonious use of wood and metal, consists of four pieces: an elegant and stylish table, a useful console, stylish chairs and an elegant showcase.