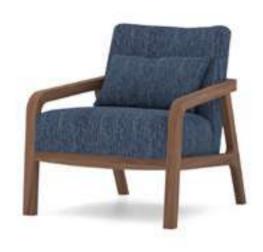

#### Aura V.1 Sofa Set

Offering a superior seating experience for your family and guests with its comfort and ergonomics, Aura Living set deserves all the appreciation with its visual design too. The armchair, which has two different versions, offers you the right to choose with different color and armchair options. Wooden armchair with curved plywood surrounding its back; The oval-shaped berjer, on the other hand, becomes unique with its rotating mechanism. Beech wood and profile frame are used in its production, Italian Walnut veneered MDF is used on the sides and frames of the seats, and linen and chenille linen fabric is used in its upholstery upholstery.