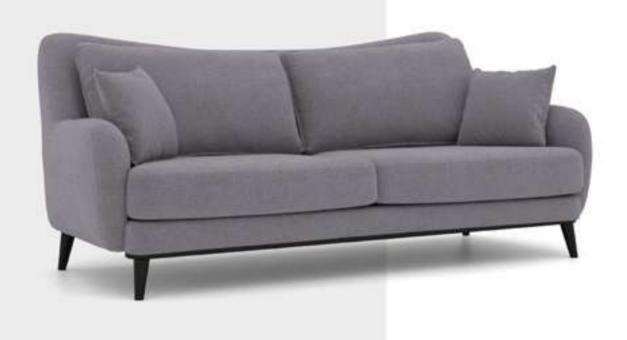

#### Cleo V.3 Sofa Set

Cleo Vol3 Sofa Set brings a special touch to your modern living spaces by combining aesthetics and comfort. This stylish sofa set stands out with its originality in design and comfort. Cleo Vol3 offers a perfect option to equip your home with a warm and inviting atmosphere.

Cleo Vol3, every detail of which has been carefully designed, reaches the peak of comfort with its large seating areas and ergonomic structure. While it adds a sophisticated atmosphere to your space with its elegant lines and modern touches, it offers its users an unforgettable seating experience. The materials that highlight the elegance and durability of the sofa set promise long-lasting