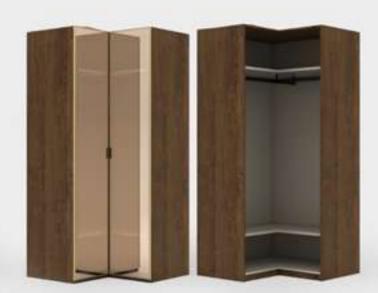

#### Nateva Modular Wardrobe

Nateva Modular Wardrobe, which offers the convenience of storing tens of pieces of clothes, jewelry, shoes and accessories in one place and in an organized manner, offers practical solutions to the needs of daily life with its railed trouser holder and sensor-illuminated hangers. The reflective glass used on the exterior of the cabinet also creates a dazzling atmosphere in the environment. atmosphere in the environment.

#### Nateva

**Wardrobe With Two Doors /** With Trousers W:96 D:62 H:230

Wardrobe With Two Doors / Drawer W:96 D:62 H:230

Wardrobe With Two Doors / Shelf W:96 D:62 H:230

Corner Cabinet W:110 D:108 H:230

**Single Door Cabinet /** With Shelf W:48 D:62 H:230