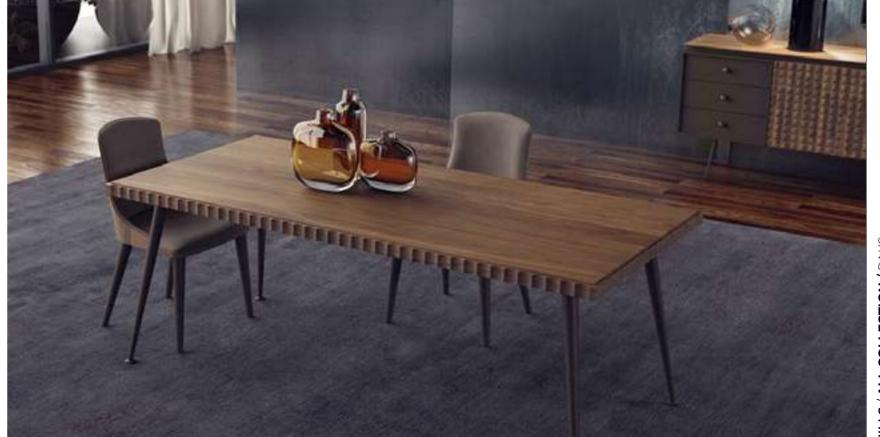

# Cleo Dining Room

Cleo Dining Room will be indispensable for your dining rooms with its modern and stylish design. This dazzling product, with its harmonious use of wood and metal, consists of four pieces: an elegant and stylish table, a useful console, stylish chairs and an elegant showcase.