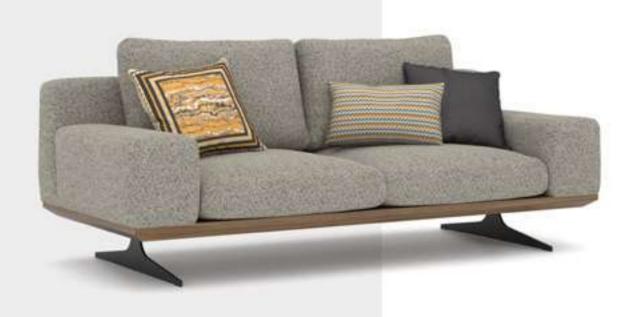

#### Recta V.1 Sofa Set

Recta Sofa, shaped on a flat platform, rises with matte metal legs. Comfortable cushions that allow you to spend a pleasant time are arranged and create a visual rhythm. Contrary to multiple seats, the round wing chair and side table break the stagnation of the rhythm and offer different usage areas. In addition, the linen fabric and stitches used in the throw pillows and cushions strengthen the harmony with a tone-on-tone stance. Its rigidity is maximized by the use of beech timber in its frame and the use of a supporting anchor bar in the sitting.

NILLS / ALL COLLECTION / RECTA