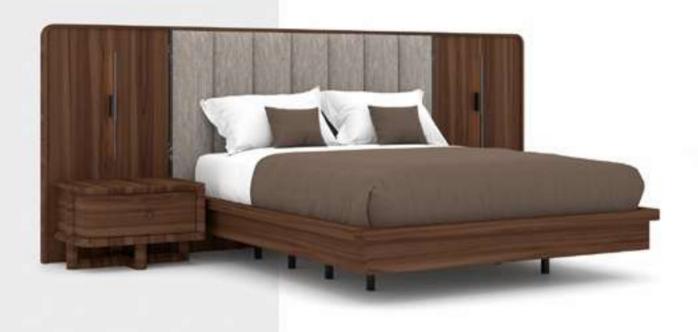

#### Mono Bedroom

Mono Bedroom, which isa combination of design intelligence and expert craftsmanship, combines the warmth of wood color with the coolness of dark marble pattern. Strongpieces that move forward with emphasis on the edges of the dresser, nightstand and andlaundry and continue on the feet are balanced by the soft transitions on the covers. Thebedstead, which creates a pleasant atmosphere in the bedrooms with its appliqués, offersthe right to choose with its options with and without storage. The bronze reflective glasscabinet system, which consists of modules, has a great alternative module for cornersolutions.

#### Mono Bedroom

While Mono Bedroom is shaped with American Moire Walnut veneered MDF and glossymarble pattern MDFlam; It offers a gentle holding experience with marble-patternedmetal button handles.