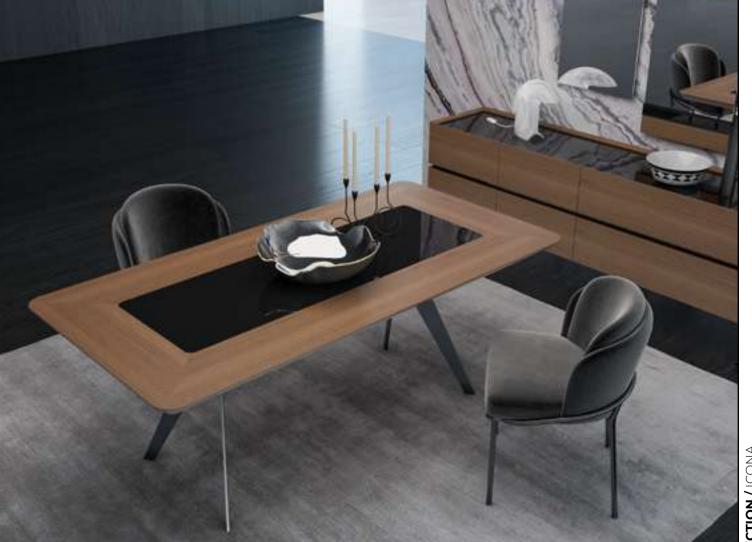

#### Icona Dining Room

Metal parts will be placed on the legs of Icona Dining Room, where American walnut is used in wooden parts. Bright anthracite color is used on the lower part of the console, the upper parts of which are painted glass with a marble pattern. The glass used in the middle of the dining table and produced with the painting technique completes this harmony.

#### Icona Dining Room

Icona Dining Room embodied with American walnut will feature metal parts on the legs. The products with black painted tempered glass on the upper items, when combined with the moires of the wood, catches a stylish harmony.

#### Icona Dining Rroom

Icona Dining Room embodied with American walnut will feature metal parts on the legs. The products with black painted tempered glass on the upper items, when combined with the moires of the wood, catches a stylish harmony.