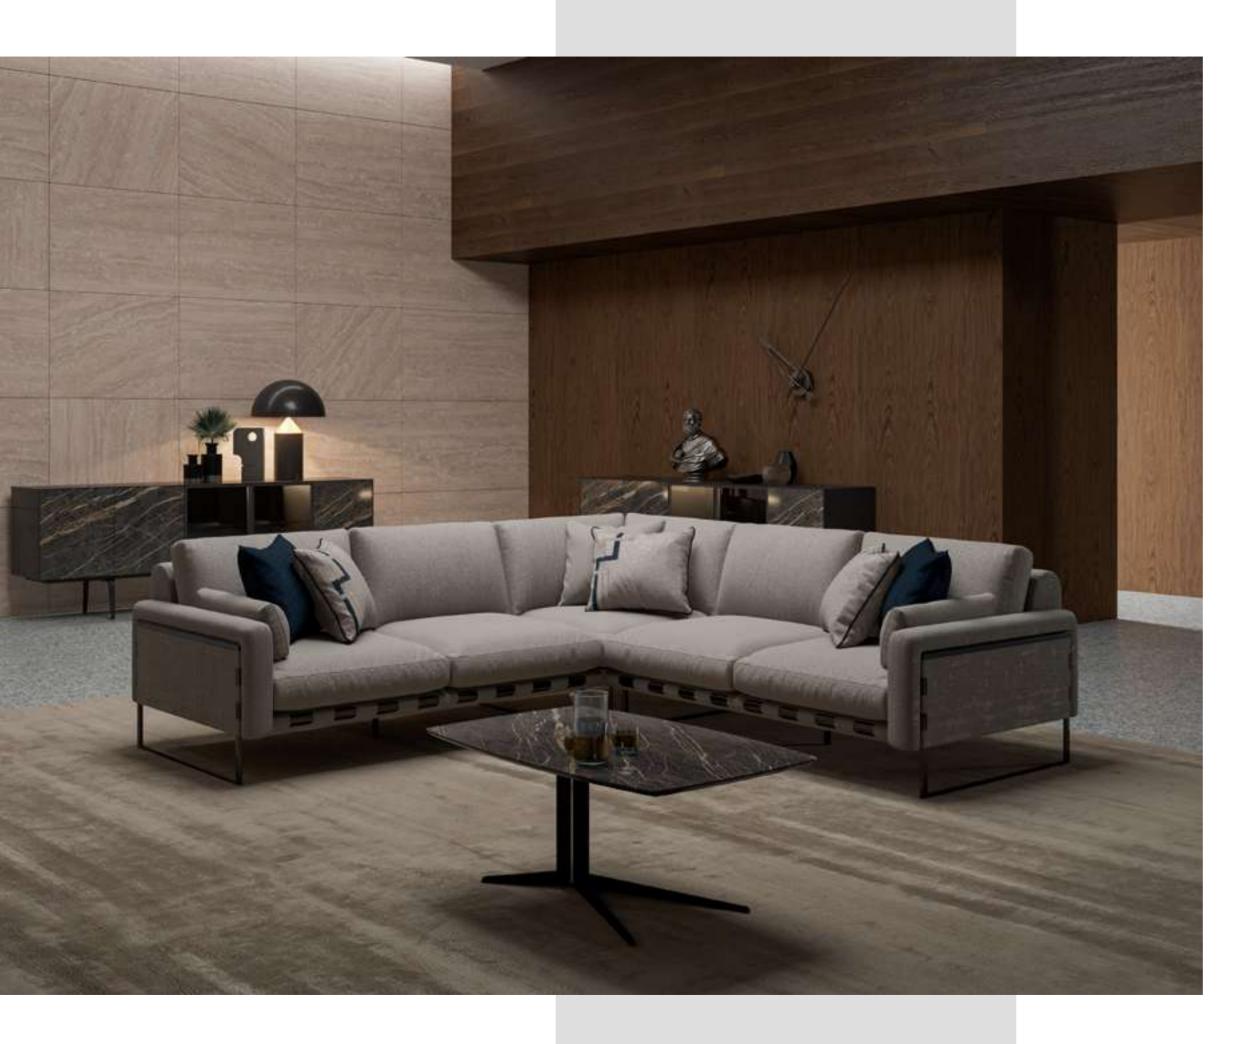

## Soho V.1 Corner

Soho Voll Corner brings the elegance and comfort of the urban lifestyle to your home. Standing out with its modern design approach, this corner set draws attention with its aesthetic details and comfort-oriented structure.

The stylish and sophisticated appearance of Soho Voll Corner adapts to any living space. This corner set, which draws attention with its minimalist lines and elegant details, is an ideal choice for those who embrace an urban lifestyle.