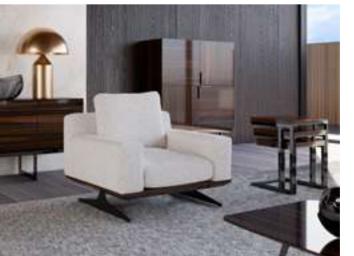

#### Cleo V.3 Sofa Set

Cleo Vol3 Sofa Set brings a special touch to your modern living spaces by combining aesthetics and comfort. This stylish sofa set stands out with its originality in design and comfort. Cleo Vol3 offers a perfect option to equip your home with a warm and inviting atmosphere.

Cleo Vol3, every detail of which has been carefully designed, reaches the peak of comfort with its large seating areas and ergonomic structure. While it adds a sophisticated atmosphere to your space with its elegant lines and modern touches, it offers its users an unforgettable seating experience. The materials that highlight the elegance and durability of the sofa set promise long-lasting