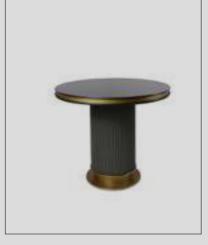

### Nox Dining Room

The ceramic and glass surfaces of the Nox Dining Room, every detail of which is designed in harmony, reflect the beauty of your home and create a pleasant ambiance in your most special moments. The geometric touches on the mdf mirror, ceramic surface table and metal legs emphasize a common design style. The painted glass surfaces surrounding the console are supported by melamine coated particle boards, and the reflective glass is supported by aluminum frames.

#### Nox Tv Unit

The ceramic and glass surfaces of the Nox TV Unit, every detail of which is designed in harmony, reflect the beauty of your home. The showcase and in-shelf lighting feature creates a pleasant ambiance in your special moments. It is possible to select modules according to the wall size on which you will position the unit. At the same time, the painted glass surfaces surrounding the unit are covered with melamine-coated particle boards; Reflective glasses are supported by aluminum frames.