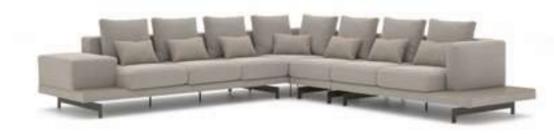

#### Soho V.3 Corner

Soho Vol2 Corner is a marvel of design that brings the energy of modern lifestyle to your home. While this corner set attracts attention with its urban aesthetics and original details, it will also enchant you with its comfortable structure.

The contemporary design of the Soho Vol2 Corner is ideal for adding a sophisticated touch to your home. With its elegant details and extraordinary lines, this corner set adds a modern touch to your space.

The modular design feature allows you to customize the Soho Vol2 Corner according to your personal preferences. The ability to easily change between different modules helps you organize your living space as you wish.