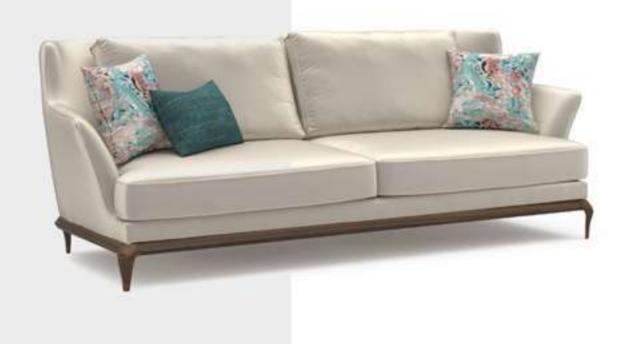

#### Alba Sofa Set

Alba, which means the light that appears before the sunrise, is preparing to enter your life as a symbol of new beginnings. While referring to the meaning of its name with its linear style of clarity and aesthetics, it improves the energy of the environment with the atmosphere it creates.

Alba Armchair demonstrates the importance given to the use of natural materials with its beech wood lathe feet and bouclé fabric with high cotton content; It offers a long service life with the use of beech timber and poplar plywood in its frames.