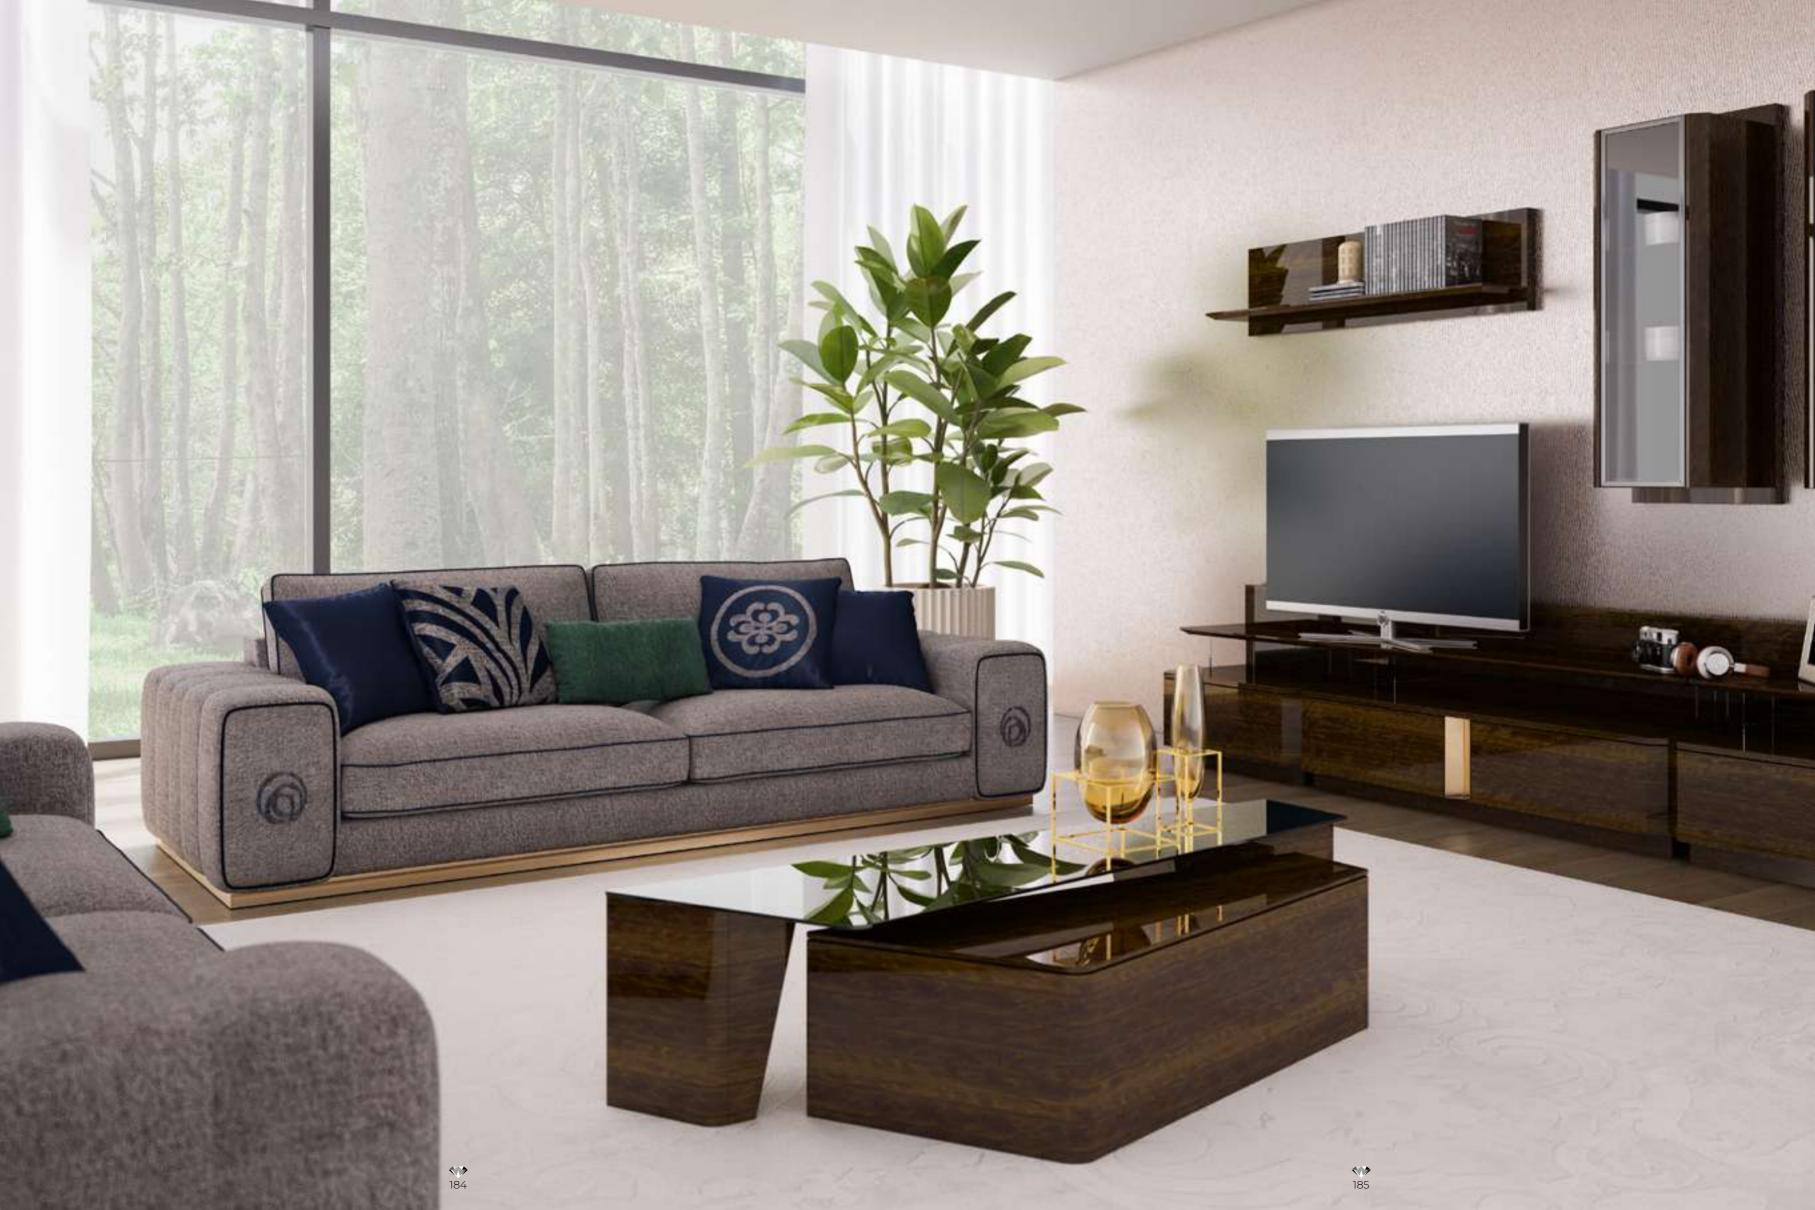

# Cleo Dining Room

Cleo Dining Room will be indispensable for your dining rooms with its modern and stylish design. This dazzling product, with its harmonious use of wood and metal, consists of four pieces: an elegant and stylish table, a useful console, stylish chairs and an elegant showcase.

#### Cleo Tv Unit

Cleo TV Unit adds a unique touch to your space by offering a perfect combination of contemporary design and functionality. Drawing attention with its stylish and modern details, Cleo reflects timeless elegance with its minimalist lines.

#### Cleo V.3 Sofa Set

Cleo Vol3 Sofa Set brings a special touch to your modern living spaces by combining aesthetics and comfort. This stylish sofa set stands out with its originality in design and comfort. Cleo Vol3 offers a perfect option to equip your home with a warm and inviting atmosphere.

Cleo Vol3, every detail of which has been carefully designed, reaches the peak of comfort with its large seating areas and ergonomic structure. While it adds a sophisticated atmosphere to your space with its elegant lines and modern touches, it offers its users an unforgettable seating experience. The materials that highlight the elegance and durability of the sofa set promise long-lasting