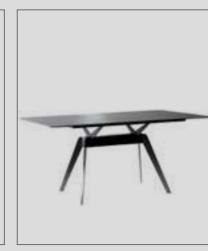

#### Recta Oak Dining Room

Recta Dining Room reflects all the styles of modern lines in furniture with its custom made metal paint and Italian oak veneer. While the collection made of mdf which makes a difference with its original design; It adds freshness to your home with its soft colors. In addition, the metal legs used in the console together with the metal profile guarantee its durability.