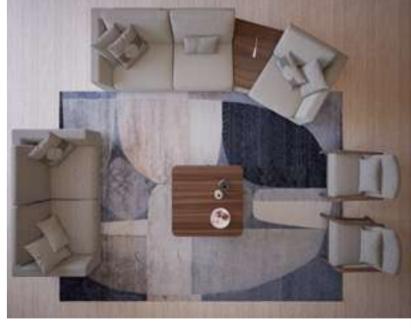

mplicity and elegance, this unit attracts attention with its special coating and cleverly placed details.

The special coating used on Mono's body adds a sophisticated atmosphere to your space and offers a modern aesthetic with its clean lines and flat surfaces. With its simple and stylish design, Mono is an ideal choice for those who adopt a minimalist lifestyle.











### Mono V.1 Sofa Set

Offering a different usage experience with its triangular module with reading lamp as well as its wide and comfortable seating, Mono Sofa adorns its plain design with the harmony of wood and linen. Triangle coffee table, solid panel made of native walnut; the seat frame is made of coated MDF. In addition, the frame of the armchair is walnut, the seat frame and legs are beech wood.



















## Mono V.5 Sofa Set

Offering a different usage experience with its triangular module with reading lamp as well as its wide and comfortable seating, Mono Sofa adorns its plain design with the harmony of wood and linen. Triangle coffee table, solid panel made of native walnut; the seat frame is made of coated MDF. In addition, the frame of the armchair is walnut, the seat frame and legs are beech wood.





# NILLS / ALL COLLECTION / MONO

### Mono V.7 Sofa Set

Offering a different usage experience with its triangular module with reading lamp as well as its wide and comfortable seating, Mono Sofa adorns its plain design with the harmony of wood and linen. Triangle coffee table, solid panel made of native walnut; the seat frame is made of coated MDF. In addition, the frame of the armch