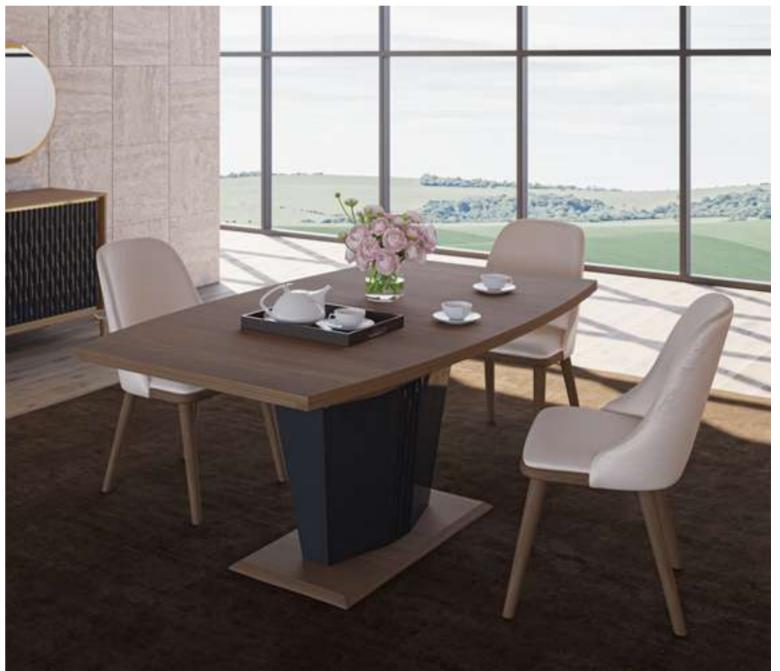

# Cleo Dining Room

Cleo Dining Room will be indispensable for your dining rooms with its modern and stylish design. This dazzling product, with its harmonious use of wood and metal, consists of four pieces: an elegant and stylish table, a useful console, stylish chairs and an elegant showcase.