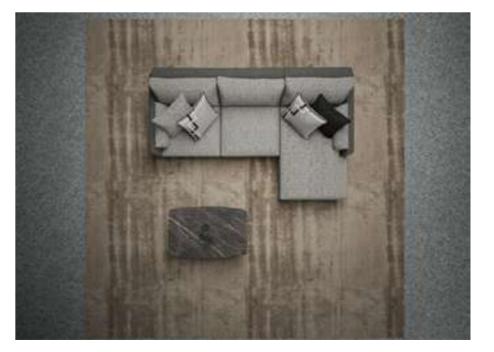

## Soho V.1 Corner

Soho Voll Corner brings the elegance and comfort of the urban lifestyle to your home. Standing out with its modern design approach, this corner set draws attention with its aesthetic details and comfort-oriented structure.

The stylish and sophisticated appearance of Soho Voll Corner adapts to any living space. This corner set, which draws attention with its minimalist lines and elegant details, is an ideal choice for those who embrace an urban lifestyle.