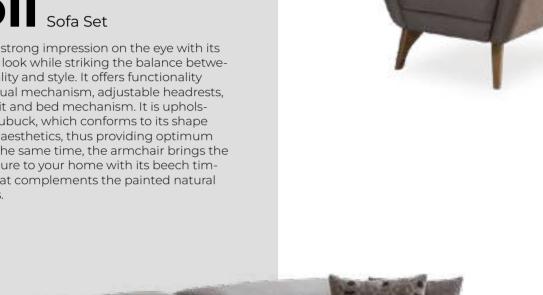

## Moll Sofa Set

Moll make a strong impression on the eye with its comfortable look while striking the balance between functionality and style. It offers functionality with its manual mechanism, adjustable headrests, charging unit and bed mechanism. It is upholstered with nubuck, which conforms to its shape with perfect aesthetics, thus providing optimum comfort. At the same time, the armchair brings the power of nature to your home with its beech time. power of nature to your home with its beech timber frame that complements the painted natural wooden legs.