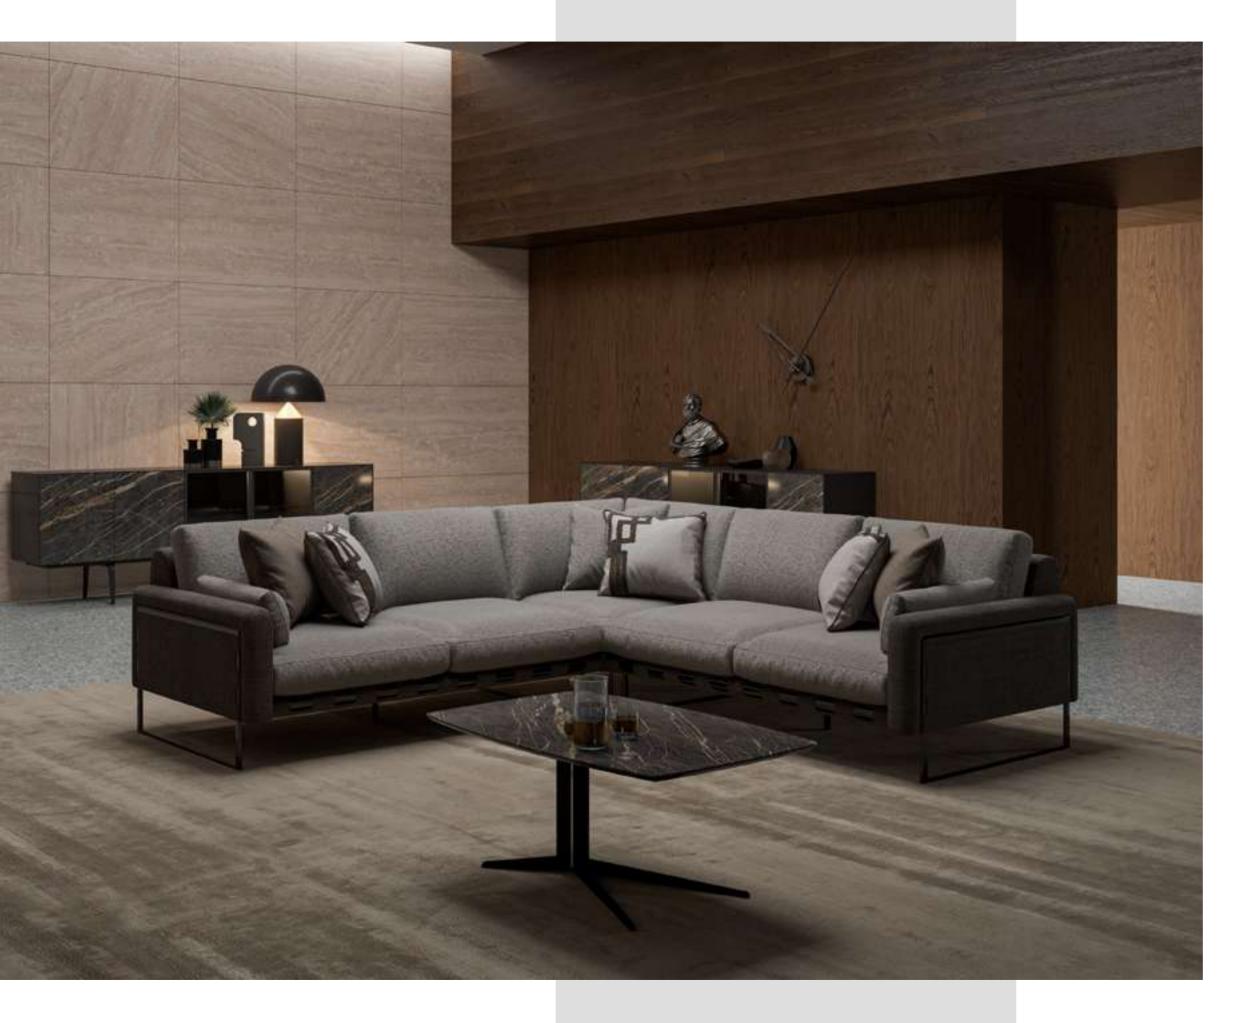

## Soho V.1 Corner

Soho Voll Corner brings the elegance and comfort of the urban lifestyle to your home. Standing out with its modern design approach, this corner set draws attention with its aesthetic details and comfort-oriented structure.

The stylish and sophisticated appearance of Soho Voll Corner adapts to any living space. This corner set, which draws attention with its minimalist lines and elegant details, is an ideal choice for those who embrace an urban lifestyle.