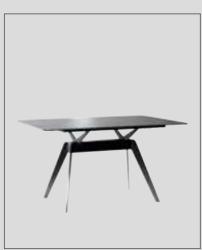

#### Recta Oak Dining Room

Recta Dining Room reflects all the styles of modern lines in furniture with its custom made metal paint and Italian oak veneer. While the collection made of mdf which makes a difference with its original design; It adds freshness to your home with its soft colors. In addition, the metal legs used in the console together with the metal profile guarantee its durability.

#### Recta Oak

Recta TV Unit reflects all the styles of modern furniture with its custom made metal paint and Italian Oak veneer. While the set made of mdf material makes a difference with its original design; It adds freshness to your home with its soft colors. In addition, the metal legs used together with the metal profile guarantee durability.