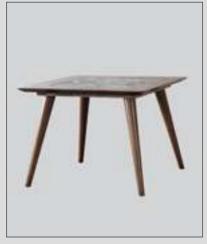

# Cleo Dining Room

Cleo Dining Room will be indispensable for your dining rooms with its modern and stylish design. This dazzling product, with its harmonious use of wood and metal, consists of four pieces: an elegant and stylish table, a useful console, stylish chairs and an elegant showcase.