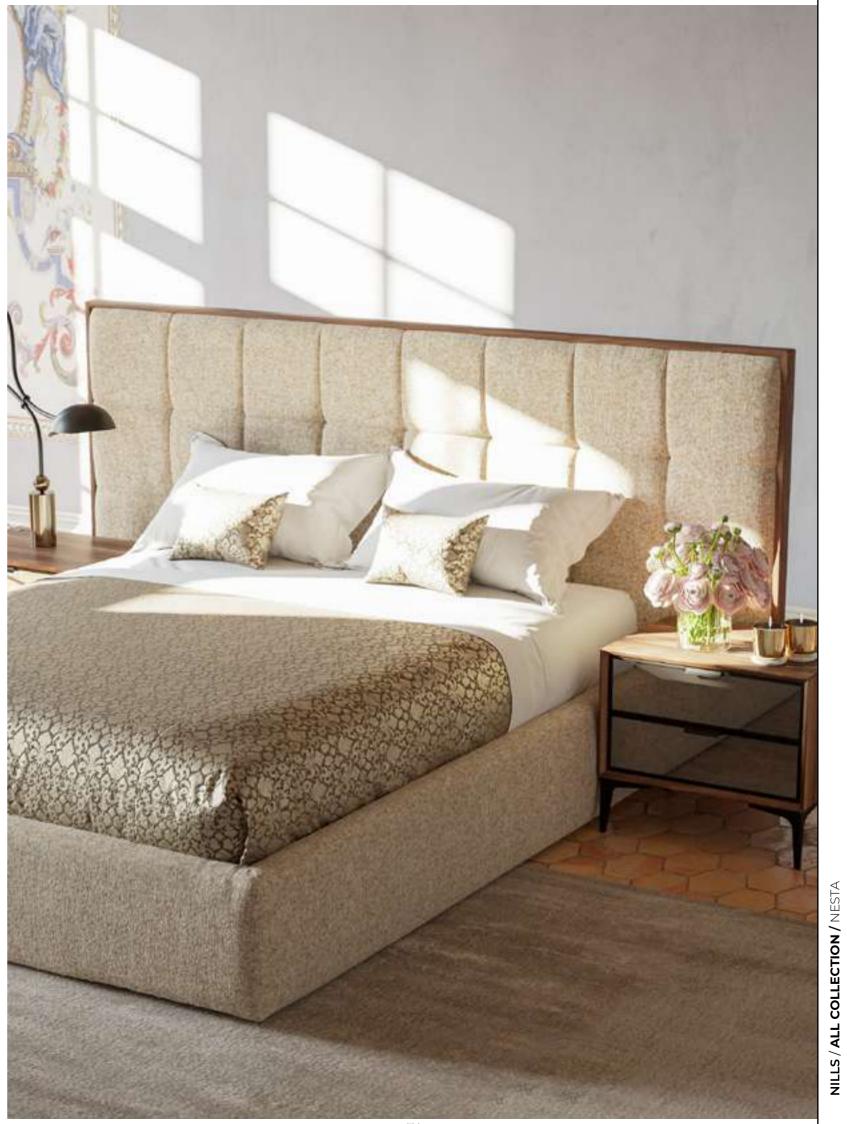

#### Nesta Bedroom

Nesta Bedroom offers flexible use according to the size and shape of your room with its four-door or five-door wardrobe options. With the tempered silver reflective glass used in the cabinet doors, your bedroom takes on a pleasant atmosphere. Products made of particleboard material, which offers the advantage of lightness to the collection, are supported by black matte metal legs. In addition, with its square slices emphasizing the softness of the headboard, it has the visual comfort that meets the requirements of contemporary life.