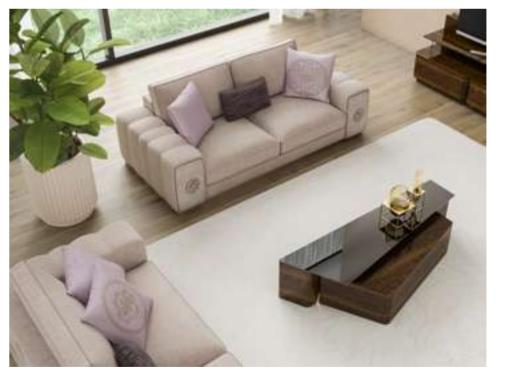

#### Aura V.Ruba Sofa Set

Offering a superior seating experience for your family and guests with its comfort and ergonomics, Aura Seating Group deserves all appreciation with its visual design. The armchair, which has two different versions, offers you the right to choose with different colour and berjer options. The wooden armchair is characterised by the curved plywood wrapping its back and the oval armchair with its swivel mechanism. In its production, beech wood and profile frame, MDF lacquer on the seat side flaps, linen and chenille linen fabric are used in its uppelstant. upholstery.

Aura Ahşap

234

235