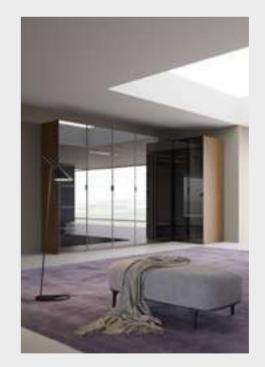

#### Icona Bedroom

Icona Bedroom, designed for you to get rid of all your tiredness and wake up with energy to the new day, is a candidate to be the center of attraction in your home with its comfort and functionality. Standing out with its vertical quilting workmanship and velvet-style fabric preference, the headboard completes the elegance of the bedsteads and nightstands.

#### Icona Bedroom

American walnut veneer is preferred for two-door sliding wardrobes. Bright anthracite color is used on the lower part of the dresser and drawers, as in the nightstands with marble pattern printed glass on them.