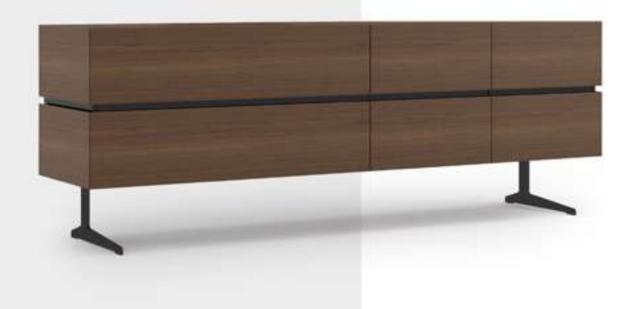

#### Recta Oak Dining Room

Recta Dining Room reflects all the styles of modern lines in furniture with its custom made metal paint and Italian oak veneer. While the collection made of mdf which makes a difference with its original design; It adds freshness to your home with its soft colors. In addition, the metal legs used in the console together with the metal profile guarantee its durability.

#### Recta Oak

Recta TV Unit reflects all the styles of modern furniture with its custom made metal paint and Italian Oak veneer. While the set made of mdf material makes a difference with its original design; It adds freshness to your home with its soft colors. In addition, the metal legs used together with the metal profile guarantee durability.