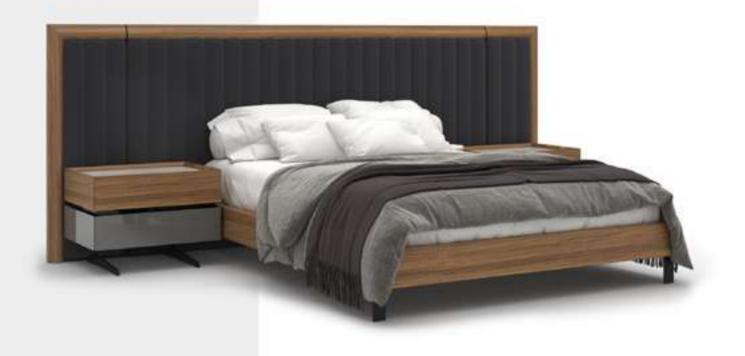

#### Icona Bedroom

Icona Bedroom, designed for you to get rid of all your tiredness and wake up with energy to the new day, is a candidate to be the center of attraction in your home with its comfort and functionality. Standing out with its vertical quilting workmanship and velvet-style fabric preference, the headboard completes the elegance of the bedsteads and nightstands.

#### Icona Bedroom

American walnut veneer is preferred for two-door sliding wardrobes. Bright anthracite color is used on the lower part of the dresser and drawers, as in the nightstands with marble pattern printed glass on them.