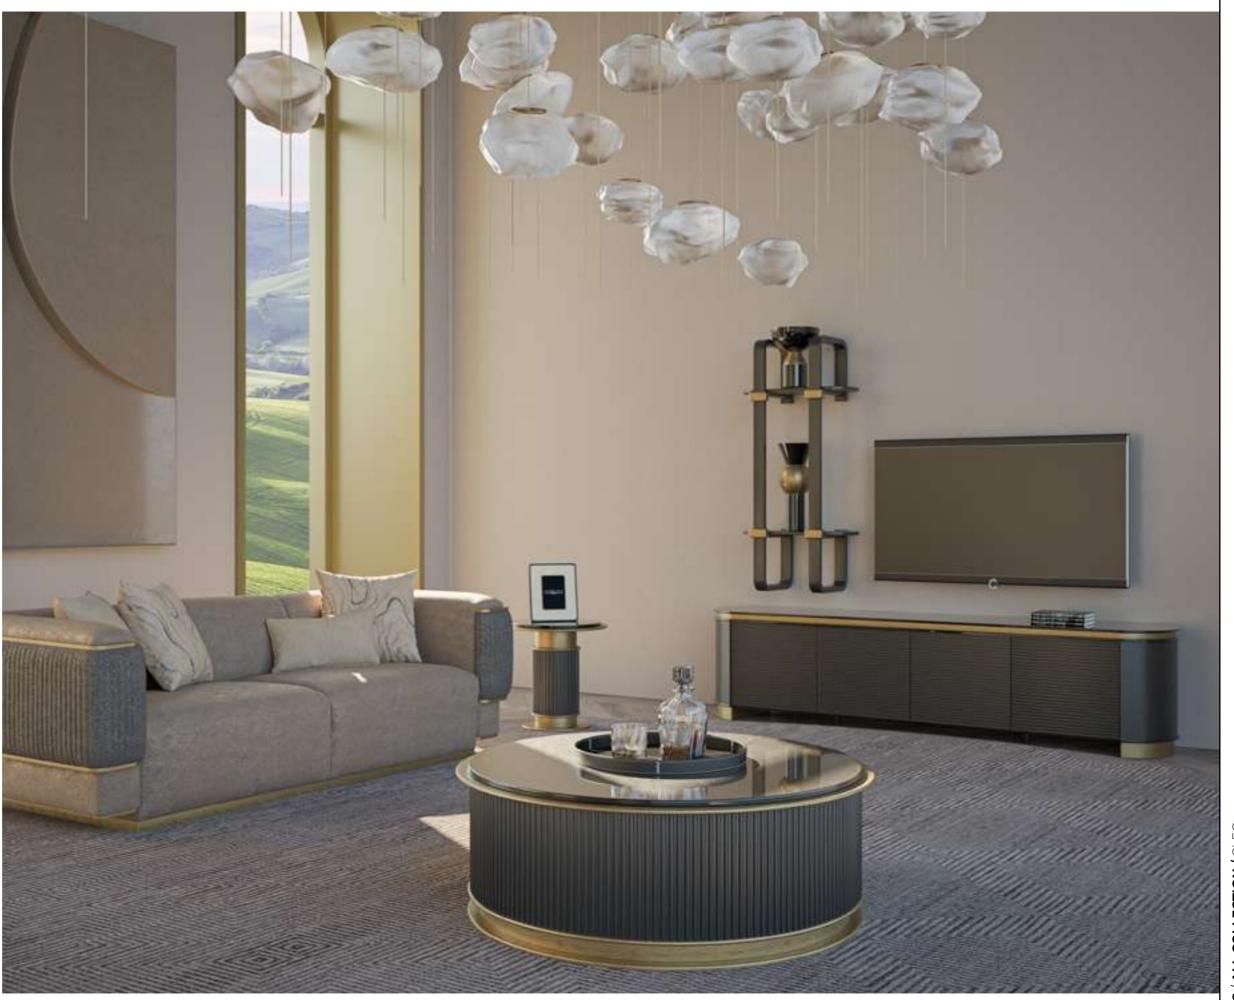

# Cleo Dining Room

Cleo Dining Room will be indispensable for your dining rooms with its modern and stylish design. This dazzling product, with its harmonious use of wood and metal, consists of four pieces: an elegant and stylish table, a useful console, stylish chairs and an elegant showcase.

#### Cleo Tv Unit

Cleo TV Unit adds a unique touch to your space by offering a perfect combination of contemporary design and functionality. Drawing attention with its stylish and modern details, Cleo reflects timeless elegance with its minimalist lines.

The special coating used on the body of the unit adds a sophisticated atmosphere to your space and offers a clean and tidy appearance. CNC machined details and elegant metal legs give the Cleo TV Unit a unique character.