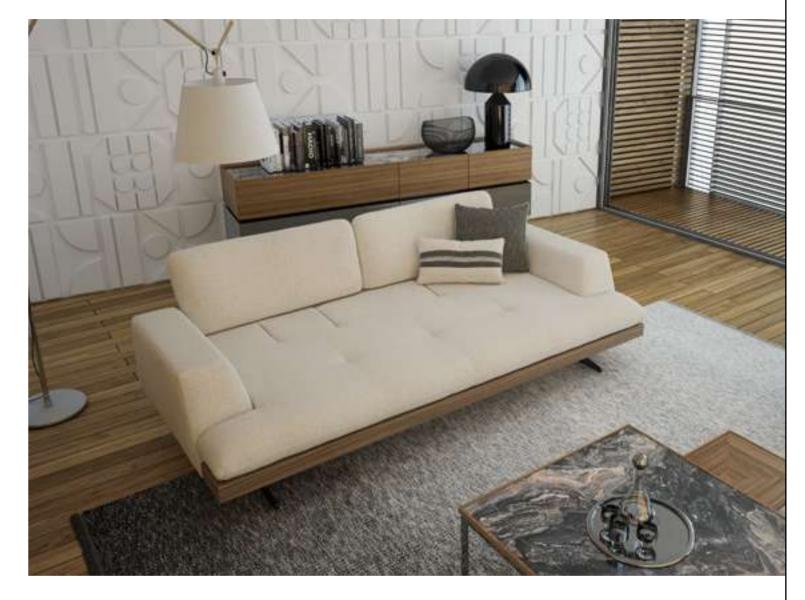

#### Cleo V.5 Sofa Set

Cleo Vol5 Sofa Set brings a special touch to your modern living spaces by combining aesthetics and comfort. This stylish sofa set stands out with its originality in design and comfort. Cleo Vol5 offers a perfect option to equip your home with a warm and inviting atmosphere.

Cleo Vol5, every detail of which has been carefully designed, reaches the peak of comfort with its large seating areas and ergonomic structure. While it adds a sophisticated atmosphere to your space with its elegant lines and modern touches, it offers its users an unforgettable seating experience. The materials that highlight the elegance and durability of the sofa set promise long-lasting use.