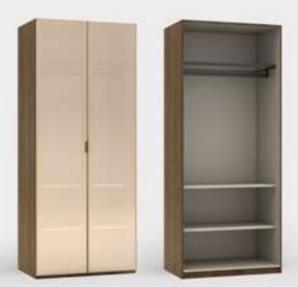

#### Nateva Modular Wardrobe

Nateva Modular Wardrobe, which offers the convenience of storing tens of pieces of clothes, jewelry, shoes and accessories in one place and in an organized manner, offers practical solutions to the needs of daily life with its railed trouser holder and sensor-illuminated hangers. The reflective glass used on the exterior of the cabinet also creates a dazzling atmosphere in the environment. atmosphere in the environment.