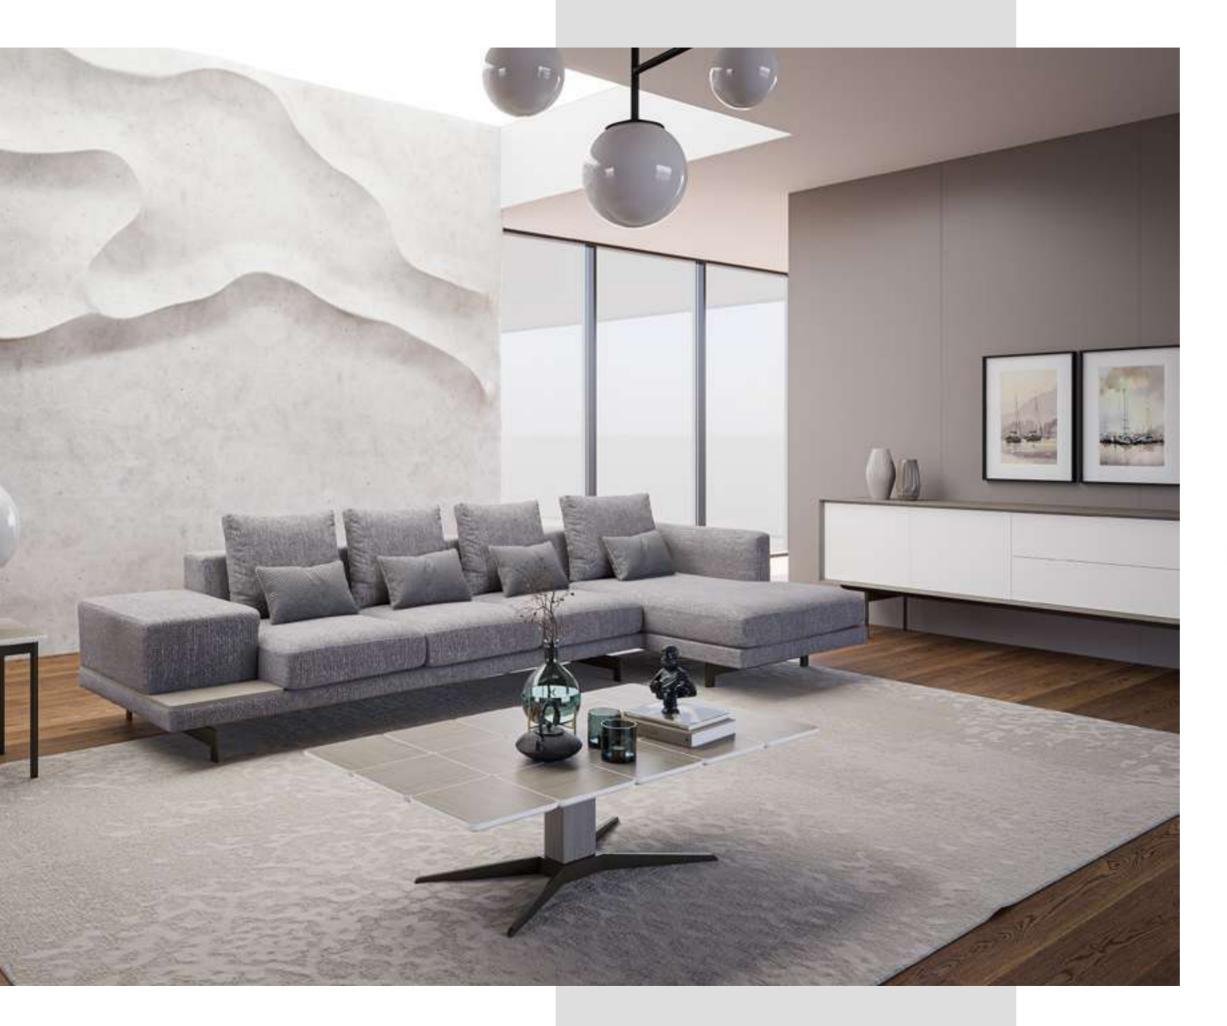

## Soho V.1 Corner

Soho Voll Corner brings the elegance and comfort of the urban lifestyle to your home. Standing out with its modern design approach, this corner set draws attention with its aesthetic details and comfort-oriented structure.

The stylish and sophisticated appearance of Soho Voll Corner adapts to any living space. This corner set, which draws attention with its minimalist lines and elegant details, is an ideal choice for those who embrace an urban lifestyle.