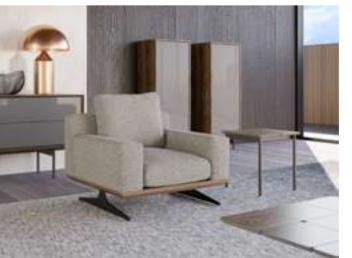

#### Aura V.1 Sofa Set

Offering a superior seating experience for your family and guests with its comfort and ergonomics, Aura Living set deserves all the appreciation with its visual design too. The armchair, which has two different versions, offers you the right to choose with different color and armchair options. Wooden armchair with curved plywood surrounding its back; The oval-shaped berjer, on the other hand, becomes unique with its rotating mechanism. Beech wood and profile frame are used in its production, Italian Walnut veneered MDF is used on the sides and frames of the seats, and linen and chenille linen fabric is used in its upholstery upholstery.

Aura Ahşap

230