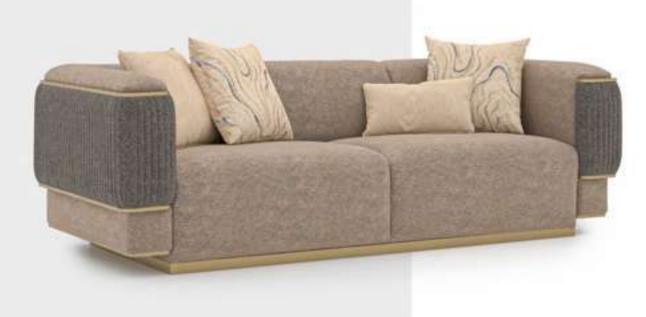

#### Cleo V.3 Sofa Set

Cleo Vol3 Sofa Set brings a special touch to your modern living spaces by combining aesthetics and comfort. This stylish sofa set stands out with its originality in design and comfort. Cleo Vol3 offers a perfect option to equip your home with a warm and inviting atmosphere.

Cleo Vol3, every detail of which has been carefully designed, reaches the peak of comfort with its large seating areas and ergonomic structure. While it adds a sophisticated atmosphere to your space with its elegant lines and modern touches, it offers its users an unforgettable seating experience. The materials that highlight the elegance and durability of the sofa set promise long-lasting