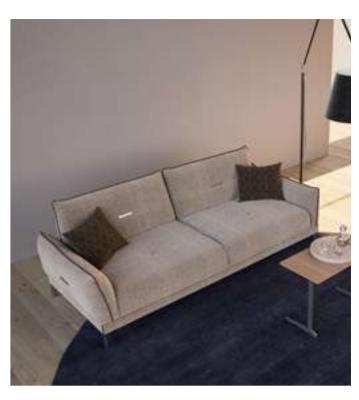

#### Cleo V.7 Sofa Set

Cleo Vol7 Sofa Set brings a special touch to your modern living spaces by combining aesthetics and comfort. This stylish sofa set stands out with its originality in design and comfort. Cleo Vol7 offers a perfect option to equip your home with a warm and inviting atmosphere.

Cleo Vol7, every detail of which has been carefully designed, reaches the peak of comfort with its large seating areas and ergonomic structure. While it adds a sophisticated atmosphere to your space with its elegant lines and modern touches, it offers its users an unforgettable seating experience. The materials that highlight the elegance and durability of the sofa set promise long-lasting use.