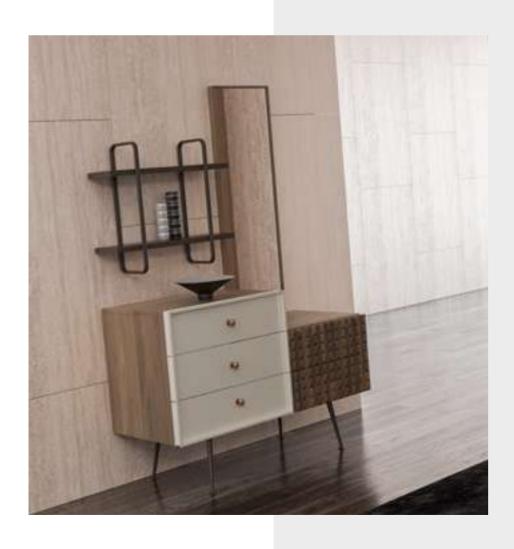

#### Raks Bedroom

Raks Bedroom, suppoted by the harmony of texture and color provided by wood, glass and metal, invites you to meet with its elegant and functional pieces. Natural walnut veneer collection; It consists of painted mdf surfaces, solid walnut and translucent glass panels. Metal is preferred for specially designed feet and handles. The bedstead is characterized by vertical seams.

# Raks Bedroom

Raks Bedroom, suppoted by the harmony of texture and color provided by wood, glass and metal, invites you to meet with its elegant and functional pieces. Natural walnut veneer collection; It consists of painted mdf surfaces, solid walnut and translucent glass panels. Metal is preferred for specially designed feet and handles. The bedstead is characterized by vertical seams.