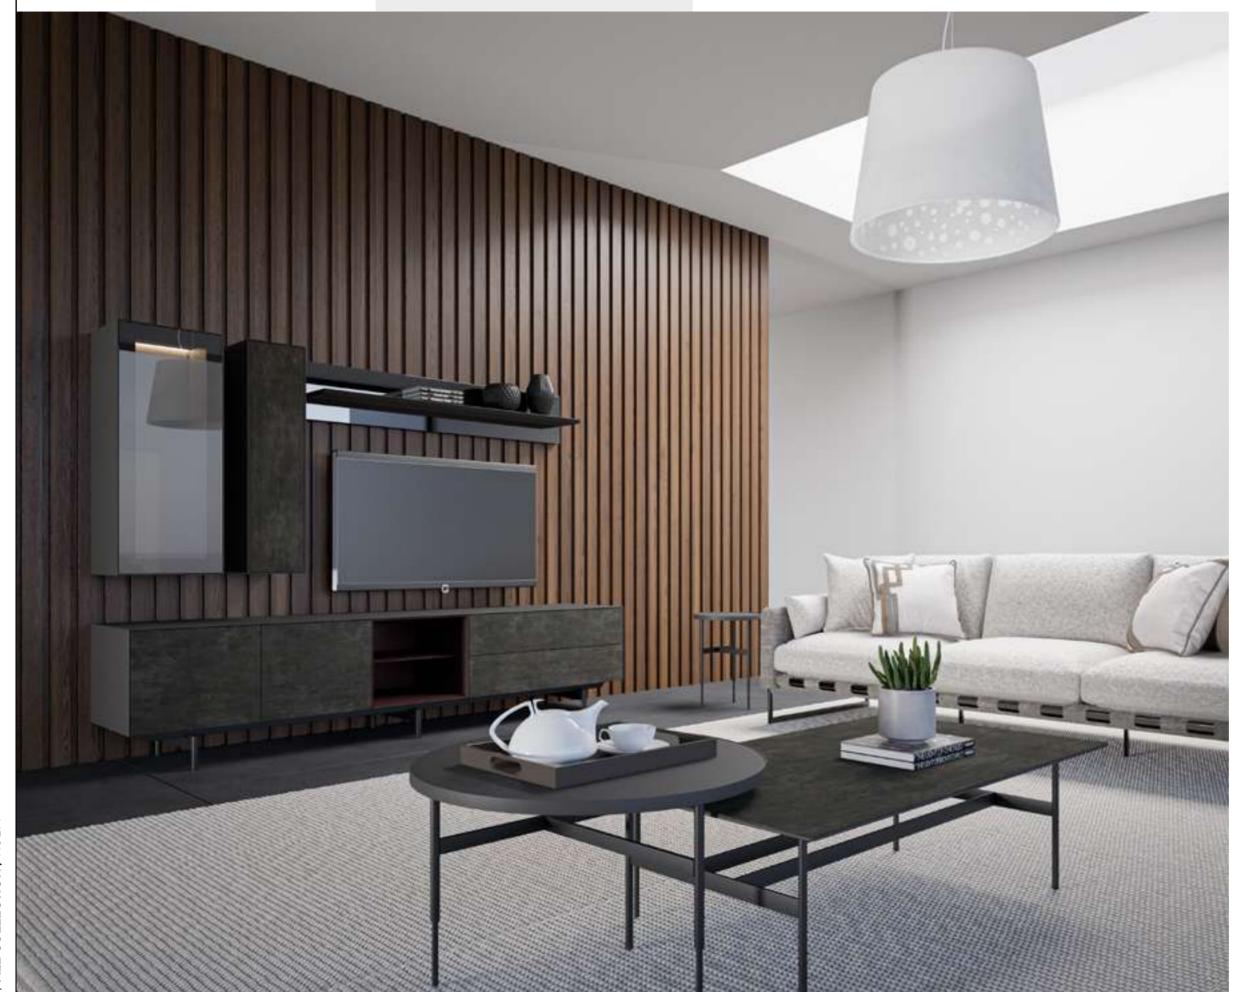

#### Cleo Tv Unit

Cleo TV Unit adds a unique touch to your space by offering a perfect combination of contemporary design and functionality. Drawing attention with its stylish and modern details, Cleo reflects timeless elegance with its minimalist lines.

The special coating used on the body of the unit adds a sophisticated atmosphere to your space and offers a clean and tidy appearance. CNC machined details and elegant metal legs give the Cleo TV Unit a unique character.