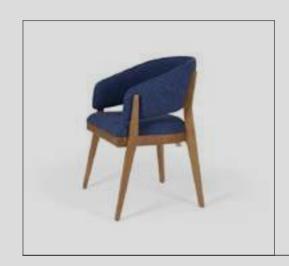

# Cleo Dining Room

Cleo Dining Room will be indispensable for your dining rooms with its modern and stylish design. This dazzling product, with its harmonious use of wood and metal, consists of four pieces: an elegant and stylish table, a useful console, stylish chairs and an elegant showcase.