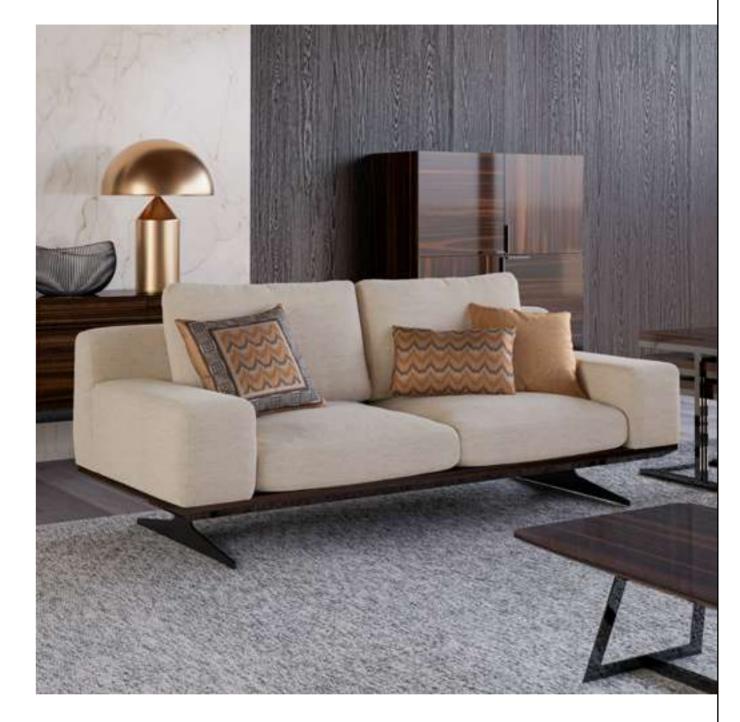

#### Cleo V.3 Sofa Set

Cleo Vol3 Sofa Set brings a special touch to your modern living spaces by combining aesthetics and comfort. This stylish sofa set stands out with its originality in design and comfort. Cleo Vol3 offers a perfect option to equip your home with a warm and inviting atmosphere.

Cleo Vol3, every detail of which has been carefully designed, reaches the peak of comfort with its large seating areas and ergonomic structure. While it adds a sophisticated atmosphere to your space with its elegant lines and modern touches, it offers its users an unforgettable seating experience. The materials that highlight the elegance and durability of the sofa set promise long-lasting