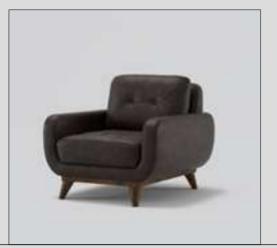

#### Aura V.1 Sofa Set

Offering a superior seating experience for your family and guests with its comfort and ergonomics, Aura Living set deserves all the appreciation with its visual design too. The armchair, which has two different versions, offers you the right to choose with different color and armchair options. Wooden armchair with curved plywood surrounding its back; The oval-shaped berjer, on the other hand, becomes unique with its rotating mechanism. Beech wood and profile frame are used in its production, Italian Walnut veneered MDF is used on the sides and frames of the seats, and linen and chenille linen fabric is used in its upholstery upholstery.

Aura Ahşap

230