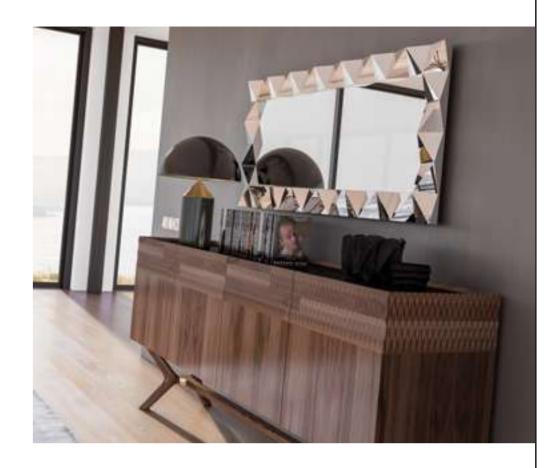

# Cleo Dining Room

Cleo Dining Room will be indispensable for your dining rooms with its modern and stylish design. This dazzling product, with its harmonious use of wood and metal, consists of four pieces: an elegant and stylish table, a useful console, stylish chairs and an elegant showcase.