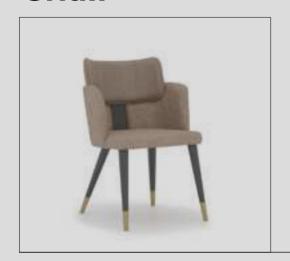

Chair

Icona Metal

W:52 D:60 H:86

Alvin

W:58 D:60 H:93

Elegant W:58 D:59 H:92