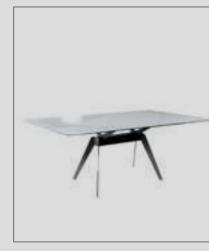

#### Recta Oak Dining Room

Recta Dining Room reflects all the styles of modern lines in furniture with its custom made metal paint and Italian oak veneer. While the collection made of mdf which makes a difference with its original design; It adds freshness to your home with its soft colors. In addition, the metal legs used in the console together with the metal profile guarantee its durability.

#### Recta Oak

Recta TV Unit reflects all the styles of modern furniture with its custom made metal paint and Italian Oak veneer. While the set made of mdf material makes a difference with its original design; It adds freshness to your home with its soft colors. In addition, the metal legs used together with the metal profile guarantee durability.