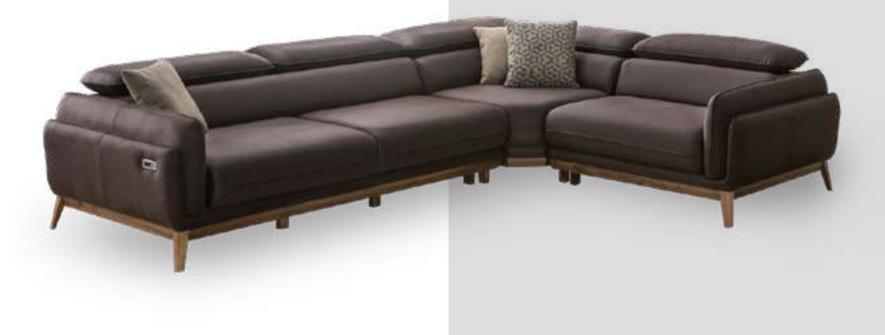

## Soho V.1 Corner

Soho Voll Corner brings the elegance and comfort of the urban lifestyle to your home. Standing out with its modern design approach, this corner set draws attention with its aesthetic details and comfort-oriented structure.

The stylish and sophisticated appearance of Soho Voll Corner adapts to any living space. This corner set, which draws attention with its minimalist lines and elegant details, is an ideal choice for those who embrace an urban lifestyle.