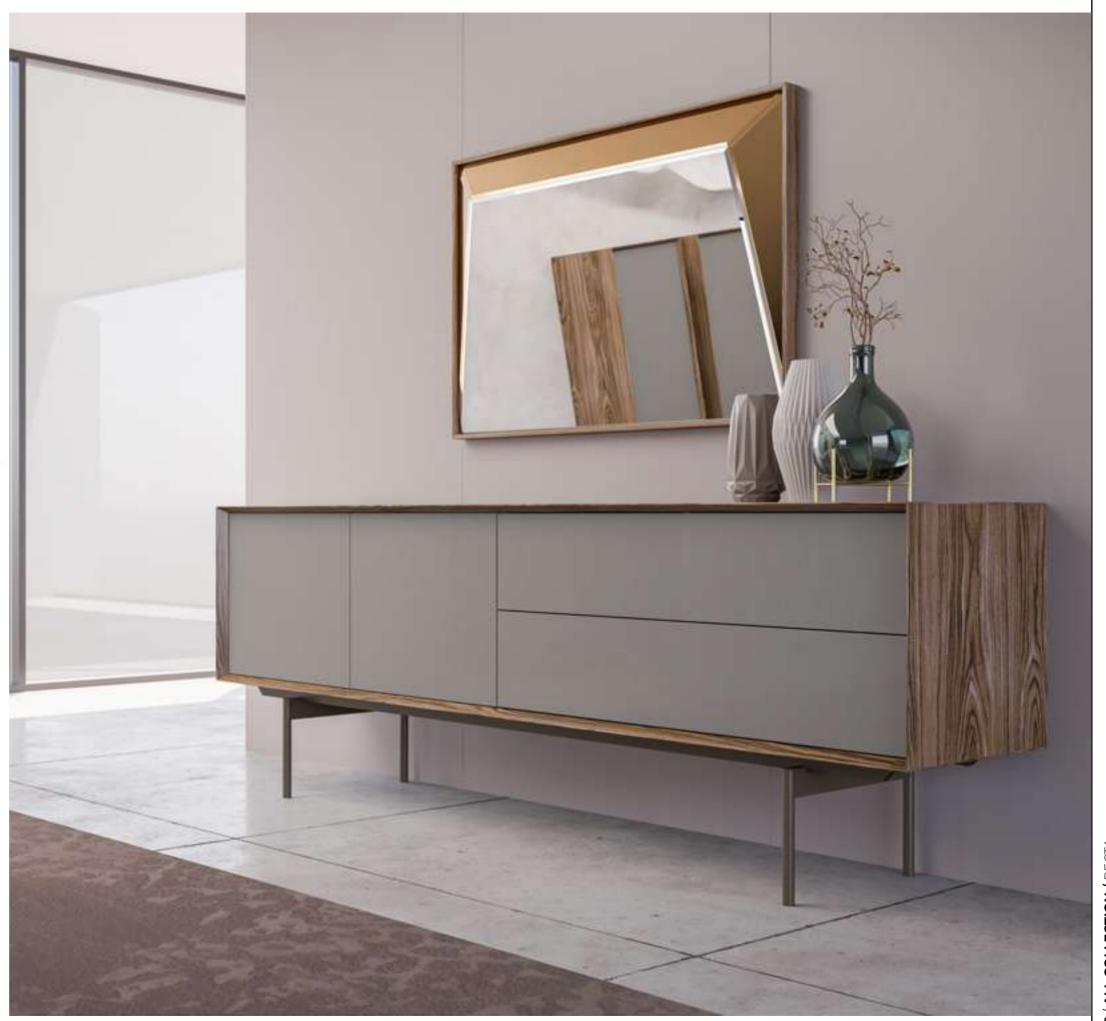

# Cleo Dining Room

Cleo Dining Room will be indispensable for your dining rooms with its modern and stylish design. This dazzling product, with its harmonious use of wood and metal, consists of four pieces: an elegant and stylish table, a useful console, stylish chairs and an elegant showcase.