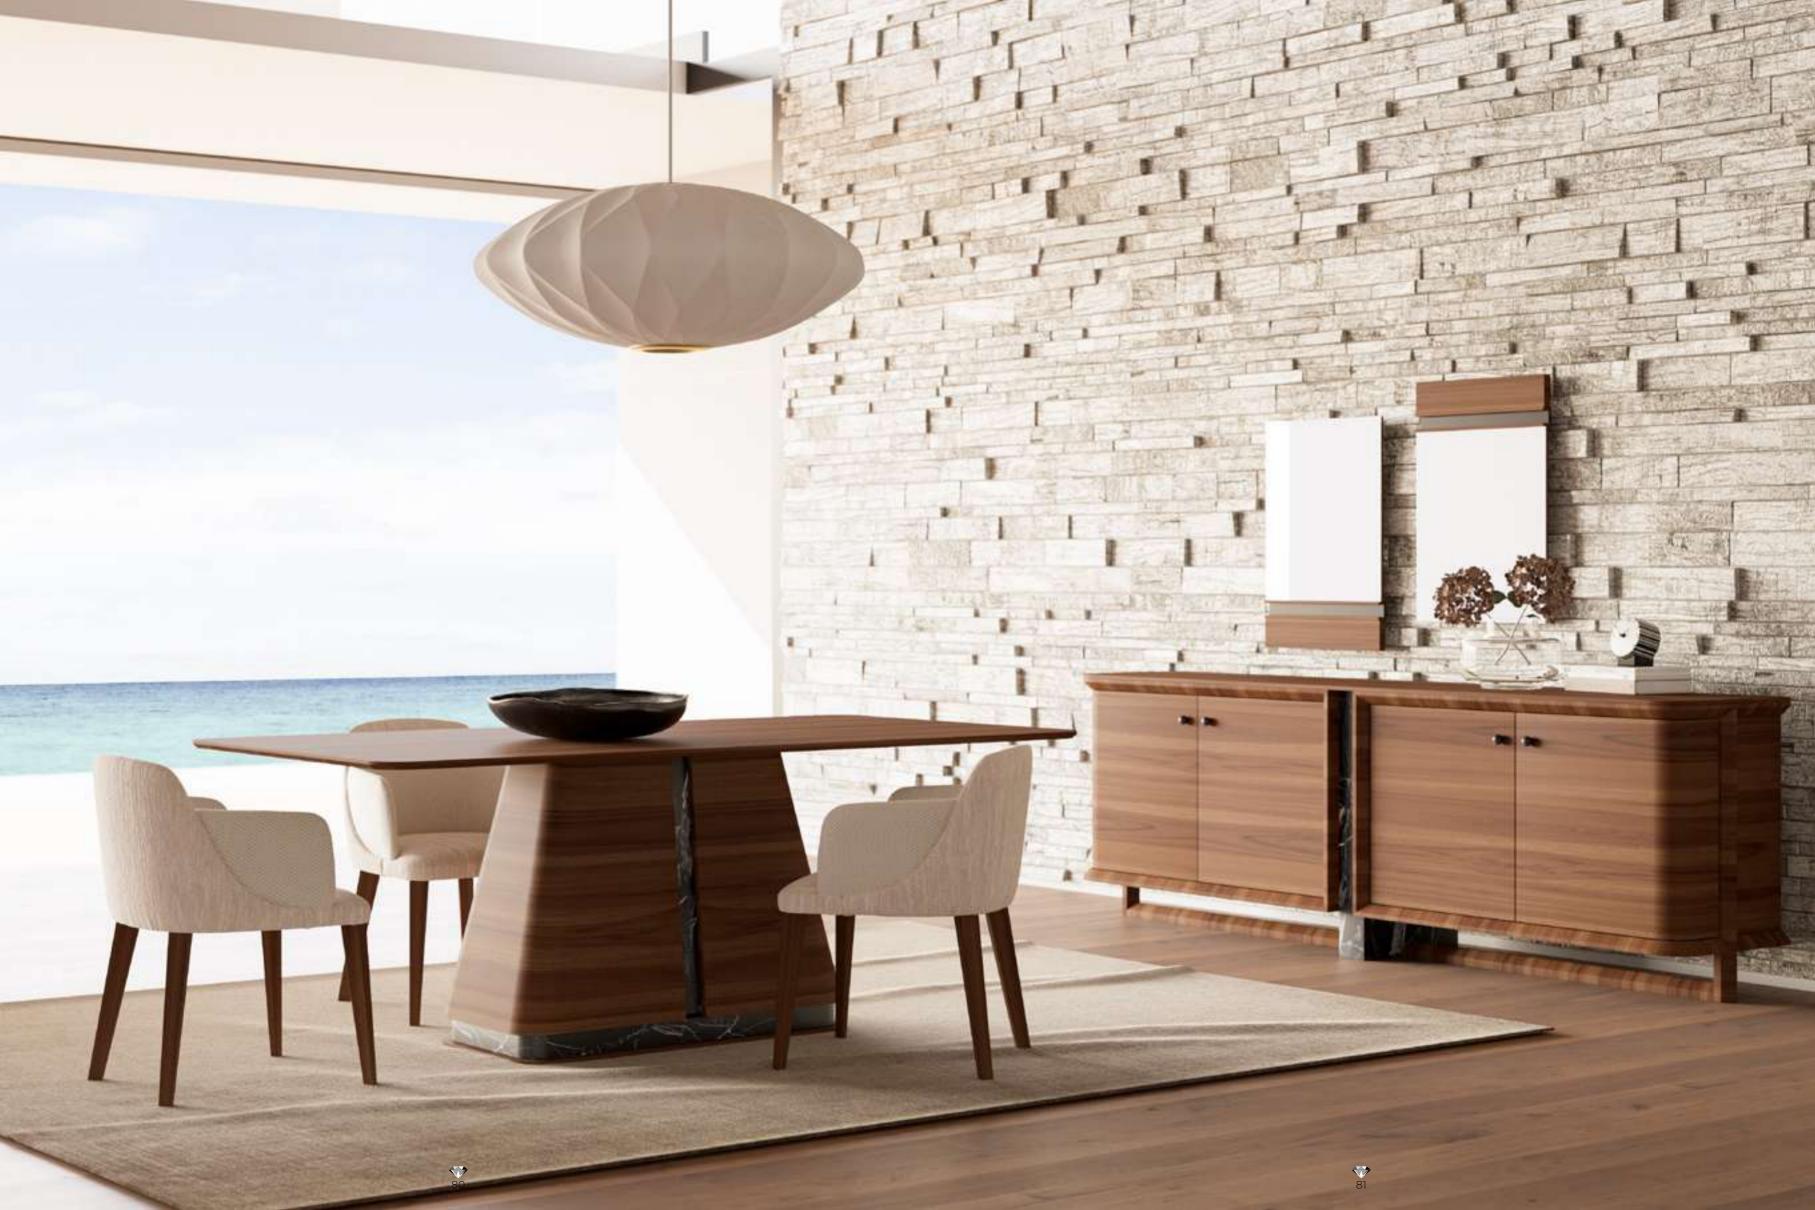

# Cleo Dining Room

Cleo Dining Room will be indispensable for your dining rooms with its modern and stylish design. This dazzling product, with its harmonious use of wood and metal, consists of four pieces: an elegant and stylish table, a useful console, stylish chairs and an elegant showcase.