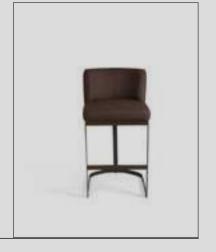

#### Chair

Nox

Cleo W:52 D:60 H:86

Viera W:53 D:50 H:78

**Barones** 

Recta W:62 D:60 H:79

Pralin W:87 D:52 H:102

Raks W:47 D:52 H:87