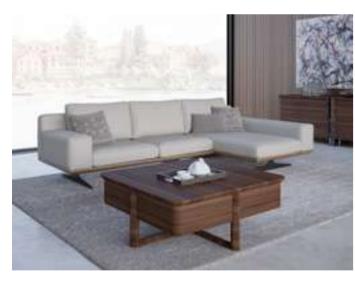

# Elegant V.1 Corner

Elegant Corner, whose parts in different modules can be arranged as desired, offers a very practical use. Elegant Corner, which can carry many fabrics with different patterns thanks to its plain and modern lines; Smoked metal legs, beech timber case and supporting iron bar used in the sitting frame, increase the durability to the next level. While high quality sponge and fibers of different densities form the inner filling material; The product takes its final shape by being covered with linen fabric.

# Elegant V.2 Corner

Elegant Corner, whose parts in different modules can be arranged as desired, offers a very practical use. Elegant Corner, which can carry many fabrics with different patterns thanks to its plain and modern lines; Smoked metal legs, beech timber case and supporting iron bar used in the sitting frame, increase the durability to the next level. While high quality sponge and fibers of different densities form the inner filling material; The product takes its final shape by being covered with linen fabric.