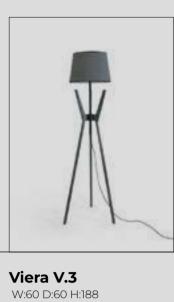

#### Viera Bedroom

Viera Bedroom attracts attention with its unique American textured walnut veneer and gold-colored cylindrical metal parts on its legs. The bed, which gains elegance by rising from the ground with its wooden legs, increases its appeal with decorative stitches. With these attractive inlaid mdf surfaces; wardrobe, dresser and nightstands.

#### Viera Bedroom

Bedroom

Viera Bedroom attracts attention with its unique American textured walnut veneer and gold-colored cylindrical metal parts on its legs. The bed, which gains elegance by rising from the ground with its wooden legs, increases its appeal with decorative stitches. With these attractive inlaid mdf surfaces; wardrobe, dresser and nightstands.

#### Viera Dining Room

Viera Dining Room, which is delicately designed for those who want to host their guests with the splendor of wood; It reinterprets the lozenge pattern embroidery, which is a beautiful detail of the collection, on the dining table. While the American moire walnut veneer achieves a pleasant harmony with the glass surfaces; The gold colored cylindrical metal parts on the legs complete the whole harmony.

#### Viera Tv Unit

With its American moire walnut veneer and cnc processed patterns, Viera TV Unit offers you the advantage of use according to your needs thanks to its modular richness. While the shelf block draws attention with its lath details and rhythm-forming background tables; The TV panel impresses with its LED lighting.