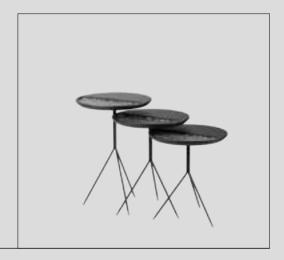

Nesting Table** Big W:50 D:45 H:62 Medium W:41 D:48 H:52 Small W:37 D:46 H:43



**Zeta Side Table** W:46 D:40 H:52 W:46 D:40 H:45

#### **Coffee Table**



**Pralin Nesting Table** W:68 D:43 H:52



**Raks Coffee Table** W:114 D:114 H:40



**Raks Side Table** W:60 D:60 H:55



**Raks Nesting Table** W:52 D:45 H:55



**Eon Coffee Table** W:97 D:97 H:30



Eterno W:104 D:104 H:42



**Recta Coffee Table - Oak** W:125 D:75 H:38



Recta Side Table - Oak W:50 D:50 H:51



**Recta Nesting Table - Oak** W:68 D:43 H:56



**Pralin Rectangle** W:128 D:72 H:41



**Pralin Square** W:100 D:100 H:41



**Pralin Side Table** W:50 D:50 H:55



**Motif Coffee Table** W:79 D:79 H:35



**Motif Coffee Table** W:79 D:79 H:35



**Motif Side Table** W:59 D:59 H:41



**Motif Side Table** W:59 D:59 H:41



**Motif Nesting Table** W:39 D:39 H:60



**Motif Nesting Table** W:39 D:39 H:60

#### **Coffee Table**



Viera Side Table W:50 D:50 H:51



Viera Coffee Table W:165 D:65 H:42



**Lima Coffee Table** W:138 D:69 H:43



**Lima Nesting Table** W:60 D:40 H:52



**Lisa Walnut Coffee Table** W:133 D:37 H:52 W:180 D:43 H:55



**Mobi Wood Coffee Table** W:105 D:70 H:45



**Mosaic Coffee Table** W:127 D:71 H:90



**Mosaic Side Table** W:72 D:72 H:46



**Ruba Coffee Table Set** W:119 D:65 H:36 W:70 D:70 H:42 W:39 D:39 H:52



**Gocce Gold Coffee Table Marble Texture V.2** 



**Gocce Gold Side Table** 

W:36 D:36 H:55



**Marble Texture V.2** 



**Radius Coffee Table** 

Coffee Table W:100 D:90 H:41 Pouff W:65 D:65 H:35



**Gocce Gold Coffee Table Marble Texture** 

W:74 D:74 H:33



**