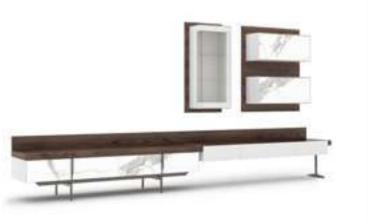

#### Cleo Tv Unit

Cleo TV Unit adds a unique touch to your space by offering a perfect combination of contemporary design and functionality. Drawing attention with its stylish and modern details, Cleo reflects timeless elegance with its minimalist lines.

The special coating used on the body of the unit adds a sophisticated atmosphere to your space and offers a clean and tidy appearance. CNC machined details and elegant metal legs give the Cleo TV Unit a unique character.