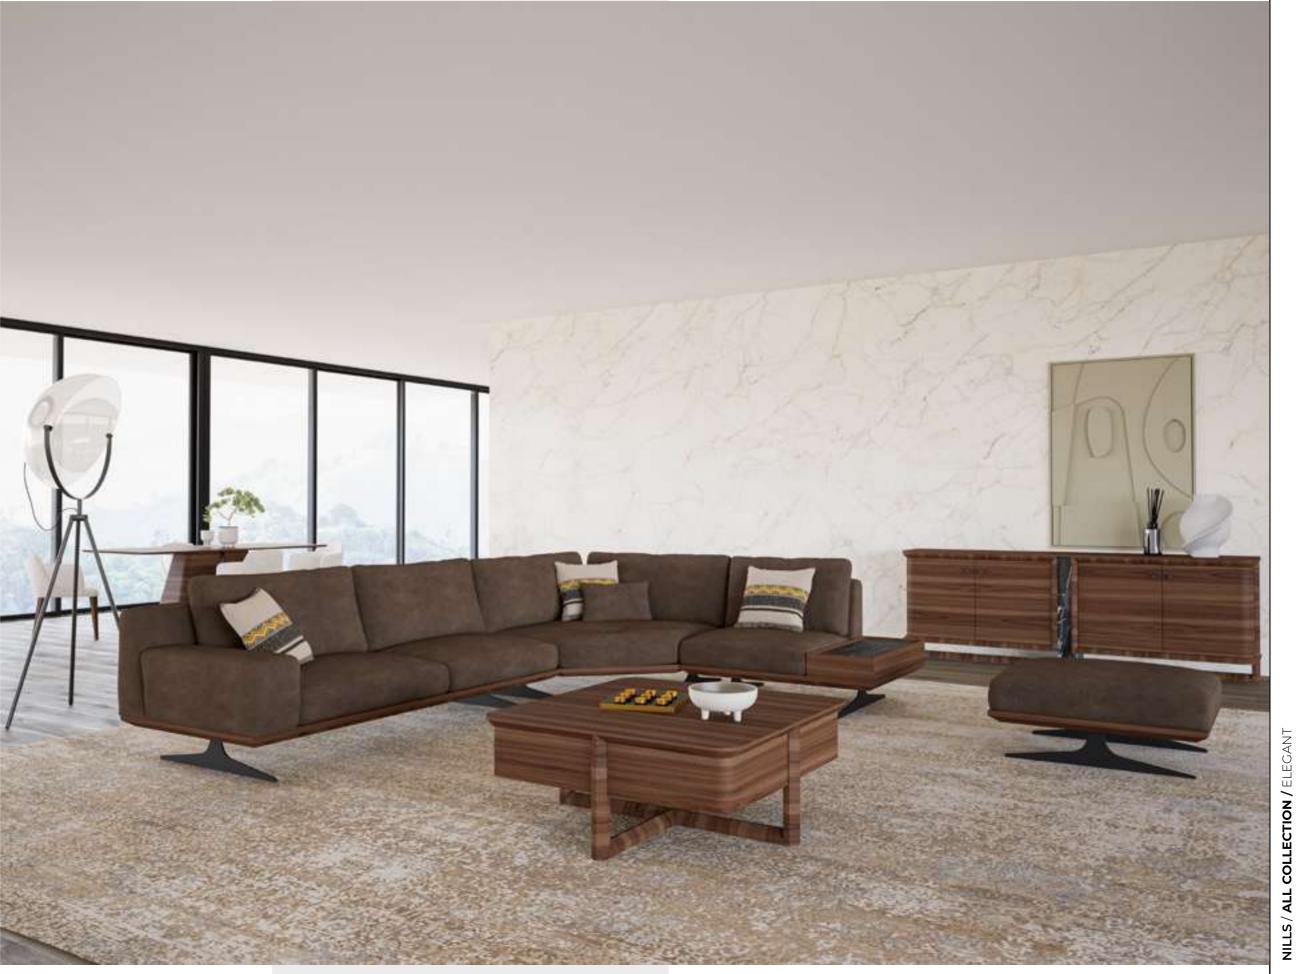

## Elegant Bedroom

The silent symphony of the transformation from wood to art, Elegant Bedroom captures a luxurious stance with a combination of plain design and the right materials.

## Elegant Bedroom

Metal legs and profile framed bronze reflective glasses are in perfect harmony with the dark color of the ebony veneer. Offering sliding and standart opening door options together, the cabinet brings functionality to your room; the bed frame is characterized by vertical seams.

# NILLS / ALL COLLECTION / ELEGANT