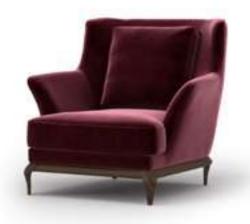

#### Alba Sofa Set

Alba, which means the light that appears before the sunrise, is preparing to enter your life as a symbol of new beginnings. While referring to the meaning of its name with its linear style of clarity and aesthetics, it improves the energy of the environment with the atmosphere it creates.

Alba Armchair demonstrates the importance given to the use of natural materials with its beech wood lathe feet and bouclé fabric with high cotton content; It offers a long service life with the use of beech timber and poplar plywood in its frames.