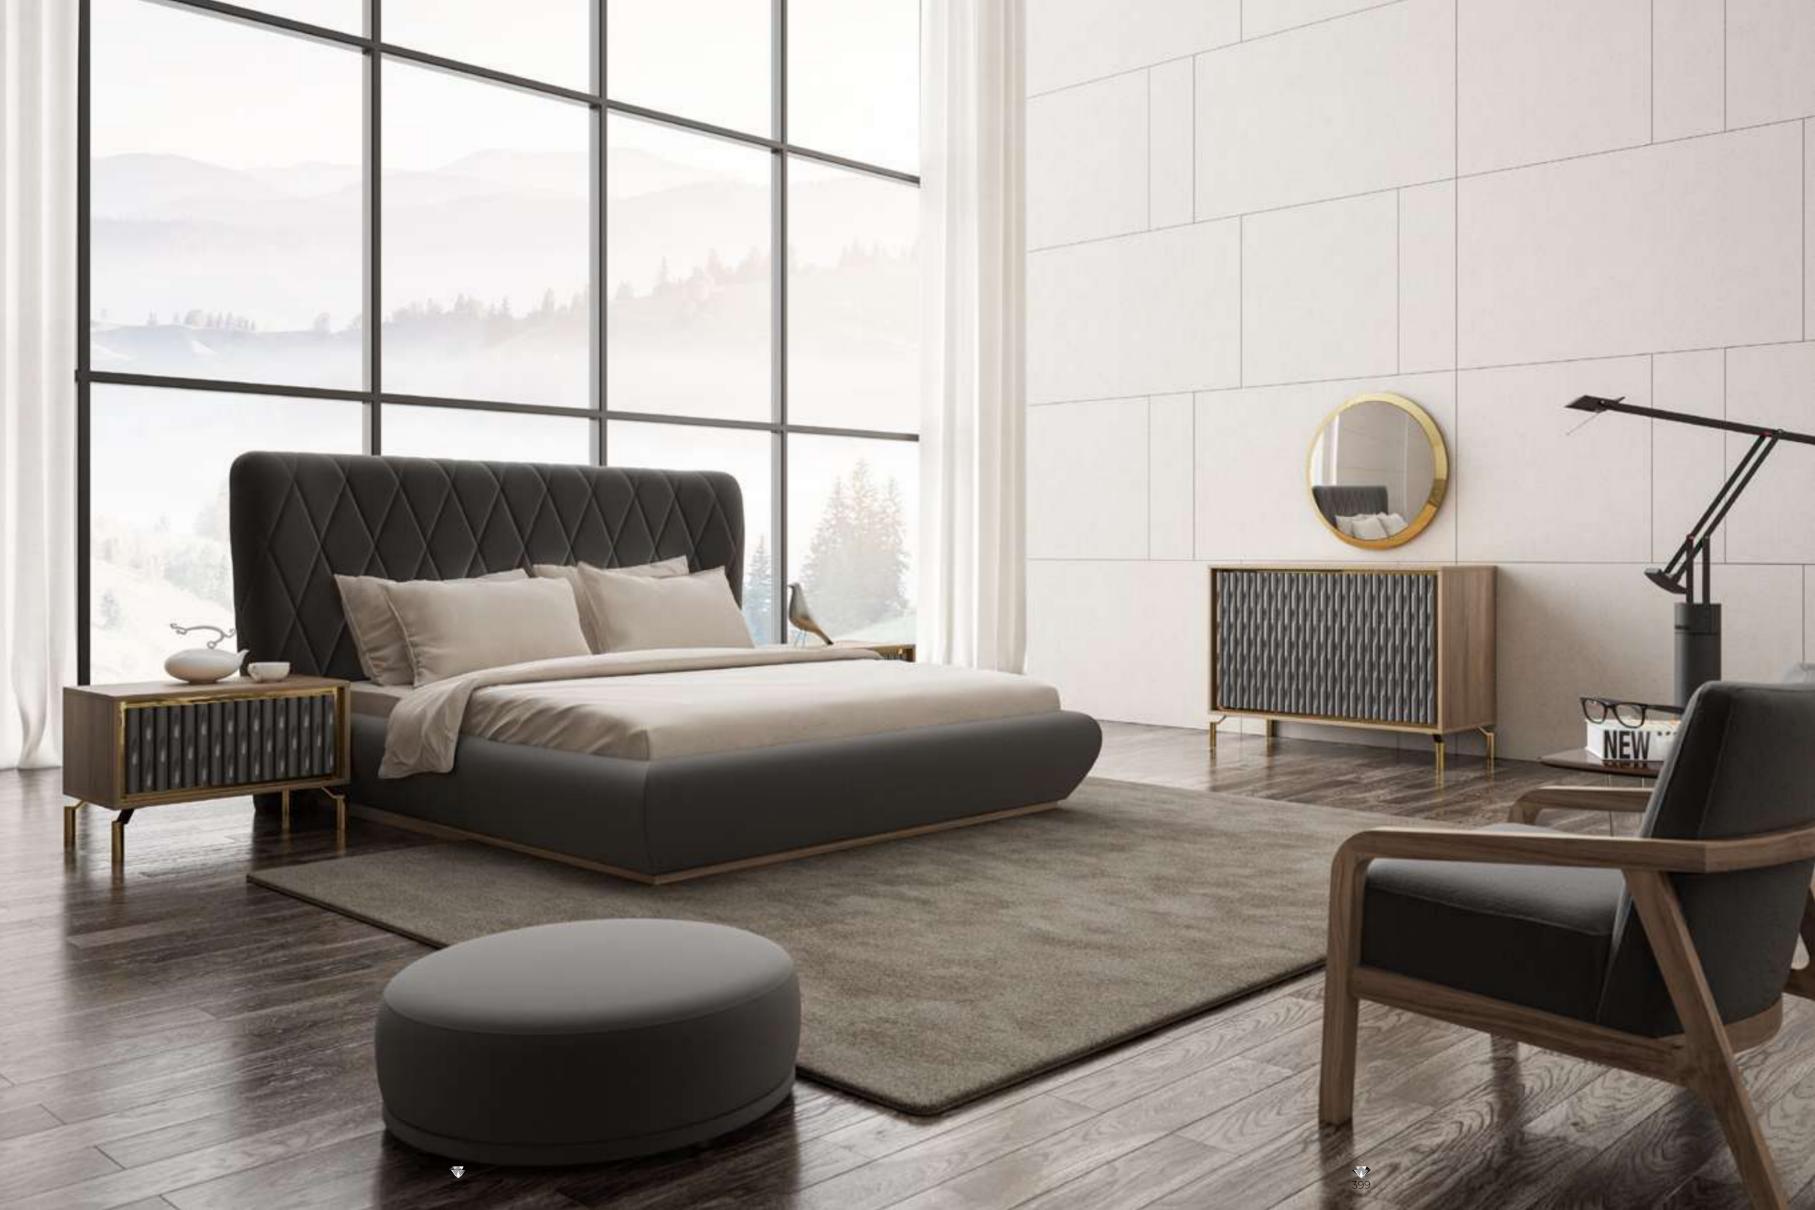

#### Icona Bedroom

Icona Bedroom, designed for you to get rid of all your tiredness and wake up with energy to the new day, is a candidate to be the center of attraction in your home with its comfort and functionality. Standing out with its vertical quilting workmanship and velvet-style fabric preference, the headboard completes the elegance of the bedsteads and nightstands.

#### Icona Bedroom

American walnut veneer is preferred for two-door sliding wardrobes. Bright anthracite color is used on the lower part of the dresser and drawers, as in the nightstands with marble pattern printed glass on them.