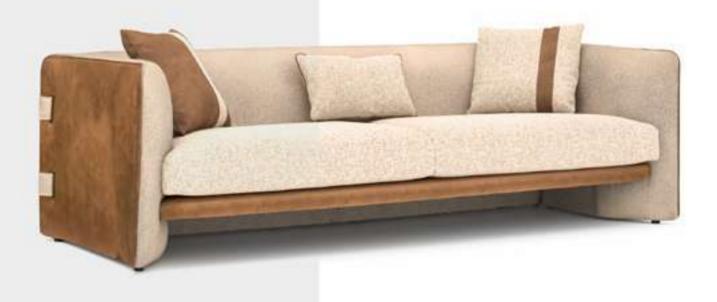

#### Cleo V.3 Sofa Set

Cleo Vol3 Sofa Set brings a special touch to your modern living spaces by combining aesthetics and comfort. This stylish sofa set stands out with its originality in design and comfort. Cleo Vol3 offers a perfect option to equip your home with a warm and inviting atmosphere.

Cleo Vol3, every detail of which has been carefully designed, reaches the peak of comfort with its large seating areas and ergonomic structure. While it adds a sophisticated atmosphere to your space with its elegant lines and modern touches, it offers its users an unforgettable seating experience. The materials that highlight the elegance and durability of the sofa set promise long-lasting