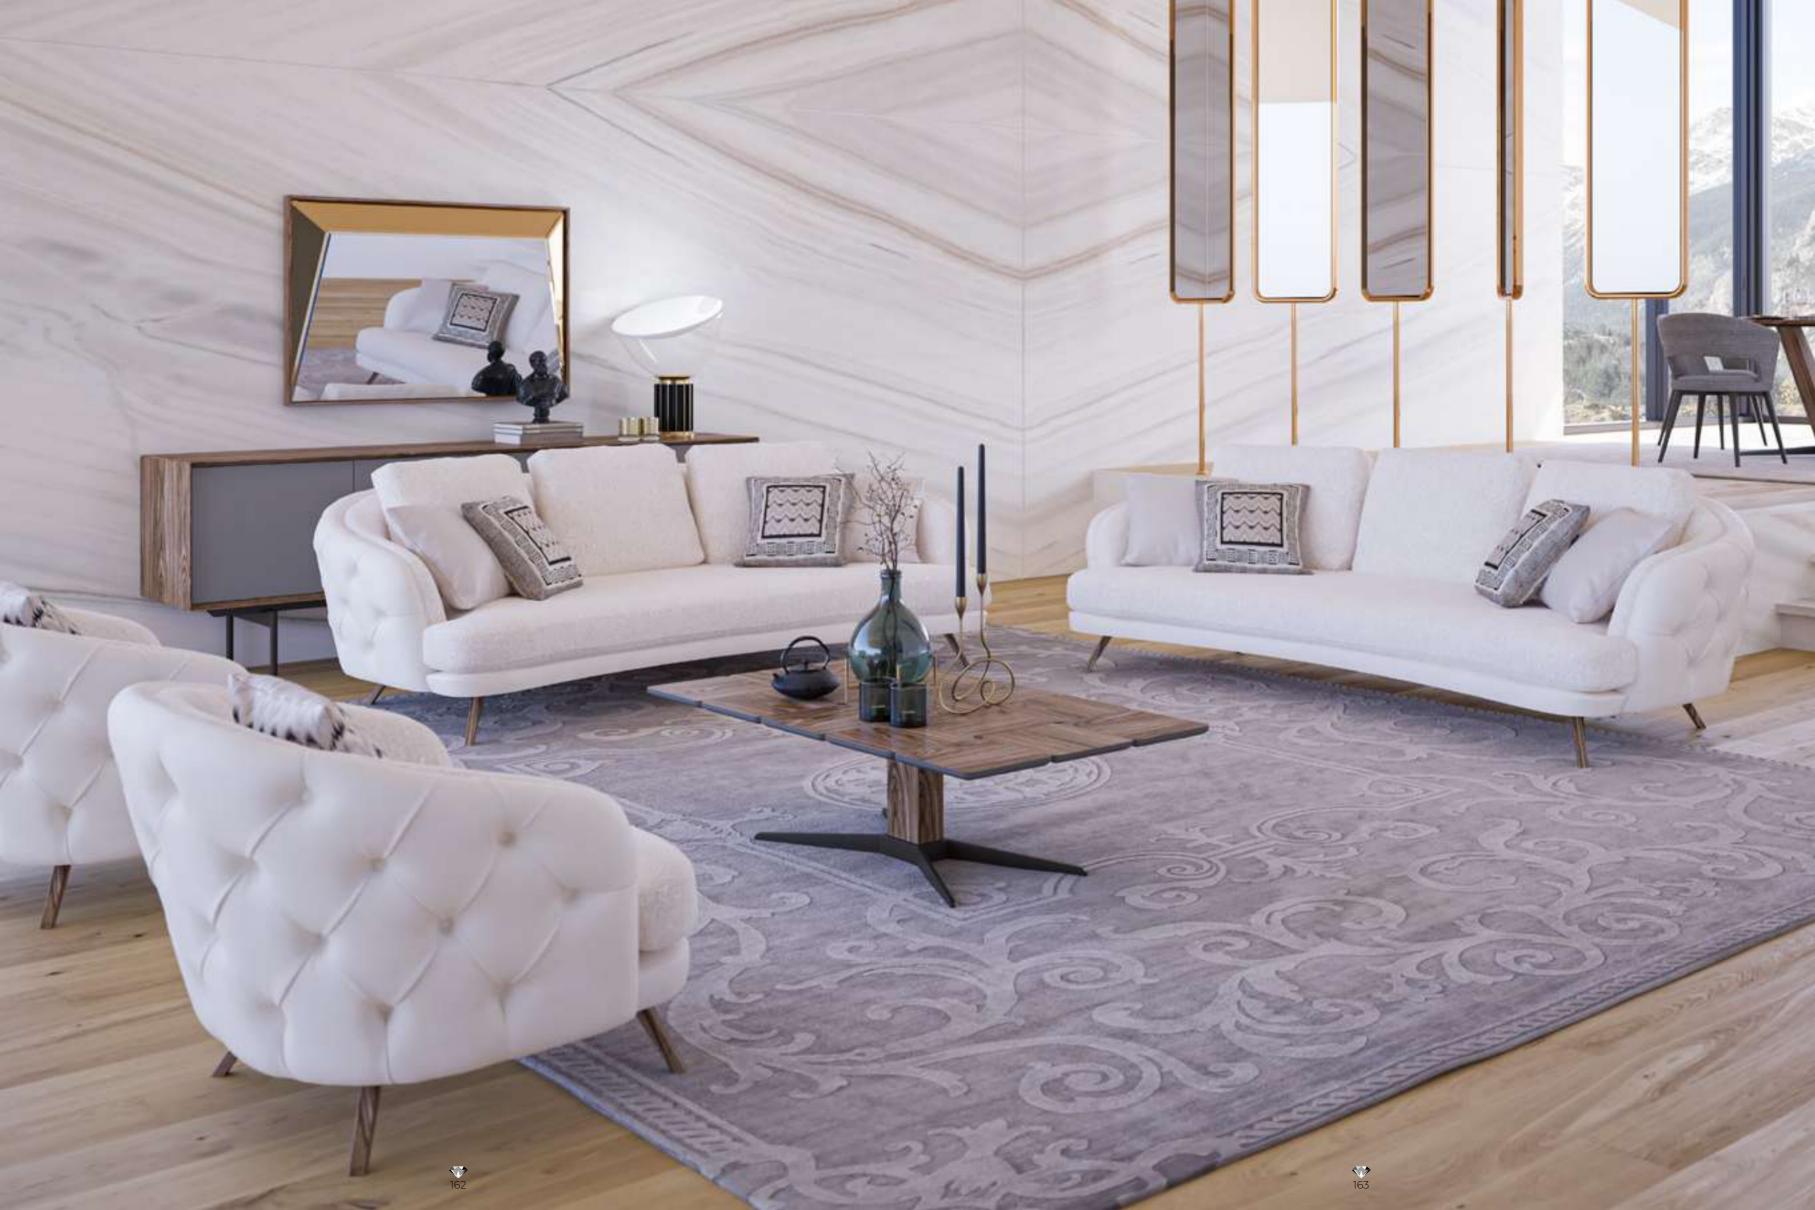

# Ovale Bedroom

Despite the dominance of rounded edges, the Ovale Bedroom creates a nice contrast with its square patterned quilted upholstery. With its need-oriented minimal design, it is the right choice for those who like simplicity. The cabinet system, which consists of modules, also has a great alternative module for corner solutions. In addition, it guarantees its durability with wooden legs and mdf surfaces.