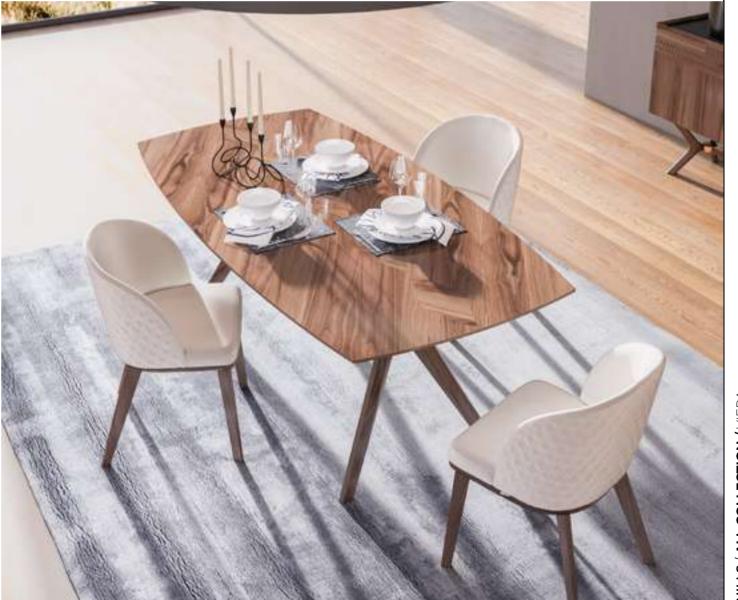

# Cleo Dining Room

Cleo Dining Room will be indispensable for your dining rooms with its modern and stylish design. This dazzling product, with its harmonious use of wood and metal, consists of four pieces: an elegant and stylish table, a useful console, stylish chairs and an elegant showcase.