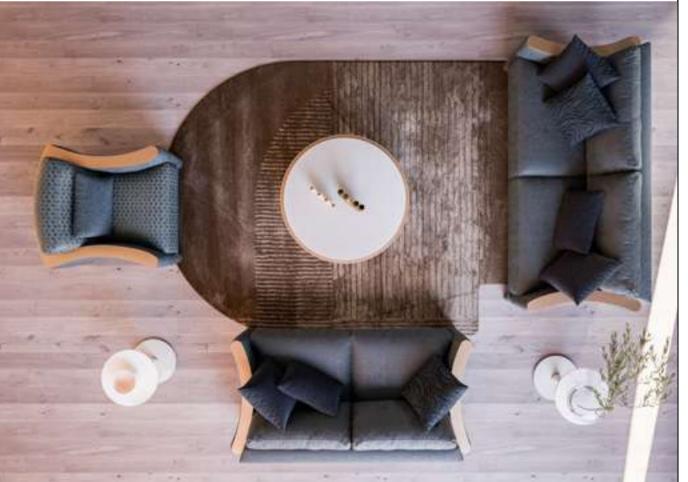

#### Cleo V.3 Sofa Set

Cleo Vol3 Sofa Set brings a special touch to your modern living spaces by combining aesthetics and comfort. This stylish sofa set stands out with its originality in design and comfort. Cleo Vol3 offers a perfect option to equip your home with a warm and inviting atmosphere.

Cleo Vol3, every detail of which has been carefully designed, reaches the peak of comfort with its large seating areas and ergonomic structure. While it adds a sophisticated atmosphere to your space with its elegant lines and modern touches, it offers its users an unforgettable seating experience. The materials that highlight the elegance and durability of the sofa set promise long-lasting