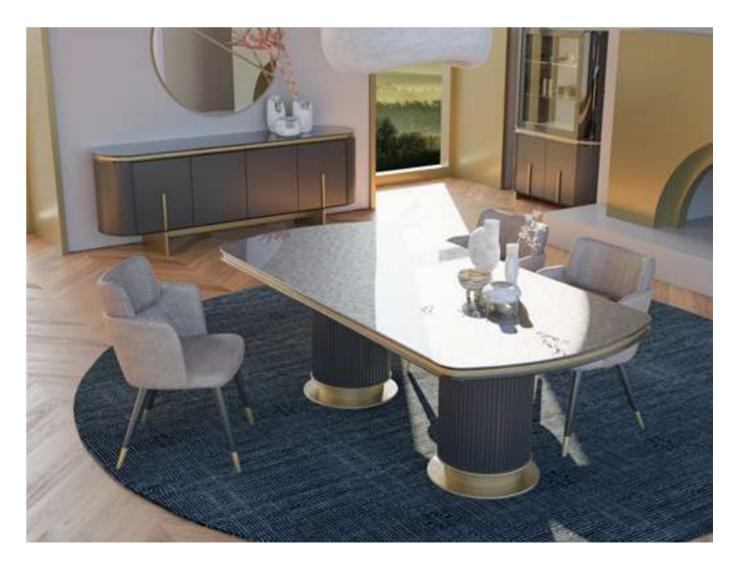

# Cleo Dining Room

Cleo Dining Room will be indispensable for your dining rooms with its modern and stylish design. This dazzling product, with its harmonious use of wood and metal, consists of four pieces: an elegant and stylish table, a useful console, stylish chairs and an elegant showcase.