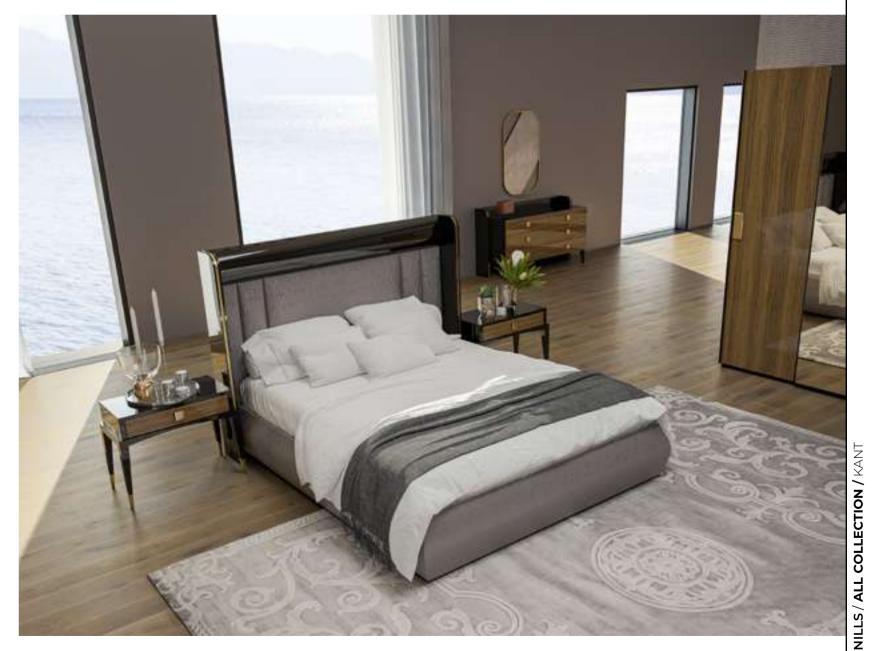

# Kant Bedroom

The Kant Bedroom, which will make you feel special, offers a magnificent look with its black lacquer paint and brass tumbled details. Combining functionality with elegance, Kant offers a wide use of space behind the synchronized sliding mirrored glass doors used in the wardrobe.

## Kant Bedroom

The Kant Bedroom, which will make you feel special, offers a magnificent look with its black lacquer paint and brass tumbled details. Combining functionality with elegance, Kant offers a wide use of space behind the synchronized sliding mirrored glass doors used in the wardrobe.