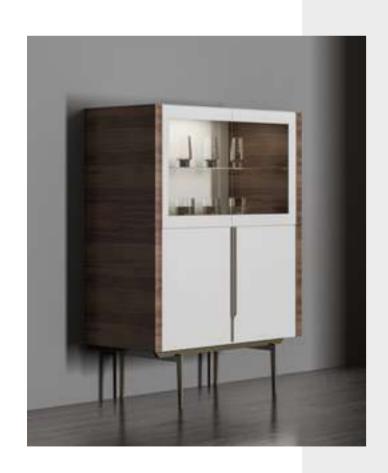

# Cleo Dining Room

Cleo Dining Room will be indispensable for your dining rooms with its modern and stylish design. This dazzling product, with its harmonious use of wood and metal, consists of four pieces: an elegant and stylish table, a useful console, stylish chairs and an elegant showcase.