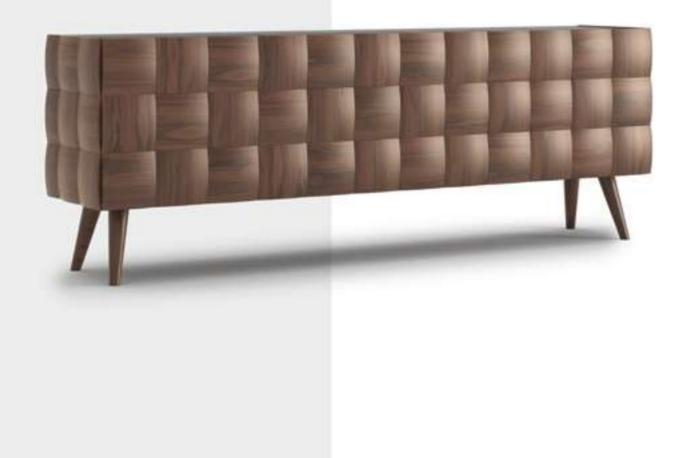

#### Cleo Tv Unit

Cleo TV Unit adds a unique touch to your space by offering a perfect combination of contemporary design and functionality. Drawing attention with its stylish and modern details, Cleo reflects timeless elegance with its minimalist lines.

The special coating used on the body of the unit adds a sophisticated atmosphere to your space and offers a clean and tidy appearance. CNC machined details and elegant metal legs give the Cleo TV Unit a unique character.