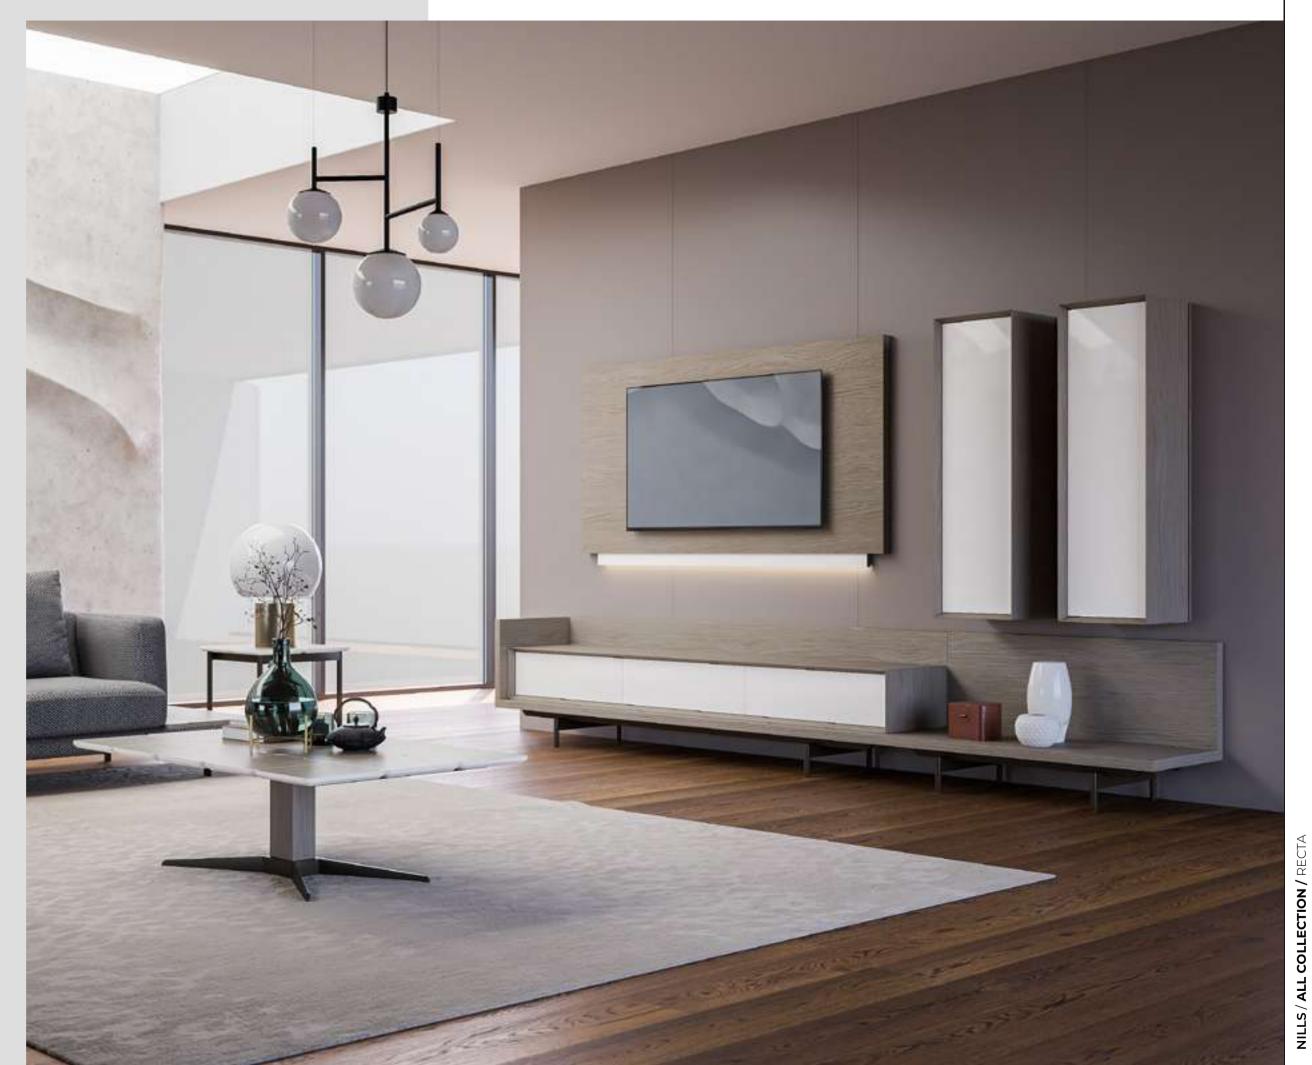

#### Recta Oak Dining Room

Recta Dining Room reflects all the styles of modern lines in furniture with its custom made metal paint and Italian oak veneer. While the collection made of mdf which makes a difference with its original design; It adds freshness to your home with its soft colors. In addition, the metal legs used in the console together with the metal profile guarantee its durability.

#### Recta Oak

Recta TV Unit reflects all the styles of modern furniture with its custom made metal paint and Italian Oak veneer. While the set made of mdf material makes a difference with its original design; It adds freshness to your home with its soft colors. In addition, the metal legs used together with the metal profile guarantee durability.