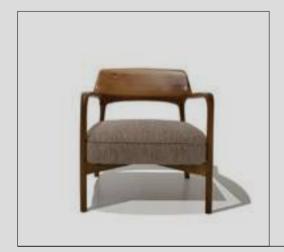

#### Alba Sofa Set

Alba, which means the light that appears before the sunrise, is preparing to enter your life as a symbol of new beginnings. While referring to the meaning of its name with its linear style of clarity and aesthetics, it improves the energy of the environment with the atmosphere it creates.

Alba Armchair demonstrates the importance given to the use of natural materials with its beech wood lathe feet and bouclé fabric with high cotton content; It offers a long service life with the use of beech timber and poplar plywood in its frames.