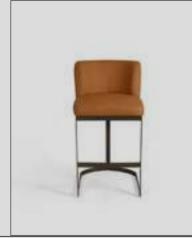

#### Chair

Nox

Cleo W:52 D:60 H:86

Viera W:53 D:50 H:78

**Barones** 

Recta W:62 D:60 H:79

Pralin W:87 D:52 H:102

Raks W:47 D:52 H:87