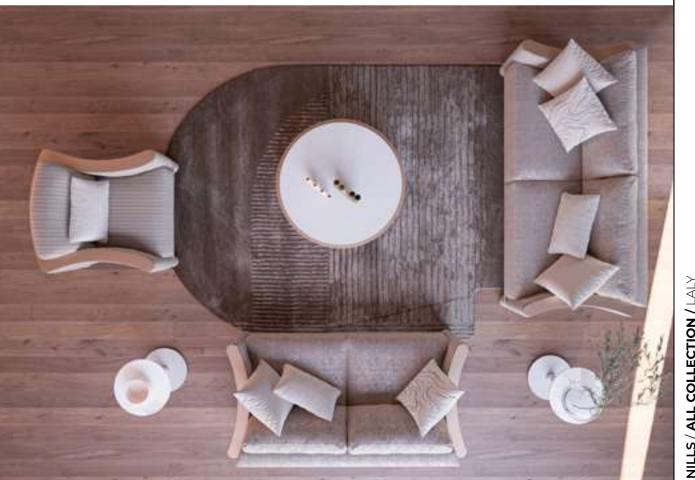

## Laly Dining Room

Standing out with its curved surfaces, Laly Dining Room carries the sparkle of gold andmother-of-pearl in every sculptural piece. The dining table, which is the leading role of the dining room, prepares a suitable floor for magnificent tables. Chairs with an elegantsilhouette on wooden legs accompany these tables.

# Laly V.1 Sofa Set

Stunning with its original design, the Laly Sitting Group draws attention with its armdesign, which isdivided into layers by aged goldy surfaces. These sleeves with a concaveappearance are characterized by vertical seams. While Laly is being furnished with eyecatching fabric combinations; It is prepared withhigh elasticity sponge and dense filling materials. Laly promises to accompany livingspaces for a long time, with the use of beech timber and metal crates in the frame part.