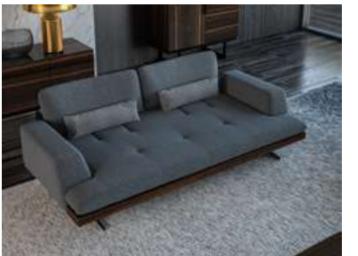

#### Cleo V.3 Sofa Set

Cleo Vol3 Sofa Set brings a special touch to your modern living spaces by combining aesthetics and comfort. This stylish sofa set stands out with its originality in design and comfort. Cleo Vol3 offers a perfect option to equip your home with a warm and inviting atmosphere.

Cleo Vol3, every detail of which has been carefully designed, reaches the peak of comfort with its large seating areas and ergonomic structure. While it adds a sophisticated atmosphere to your space with its elegant lines and modern touches, it offers its users an unforgettable seating experience. The materials that highlight the elegance and durability of the sofa set promise long-lasting