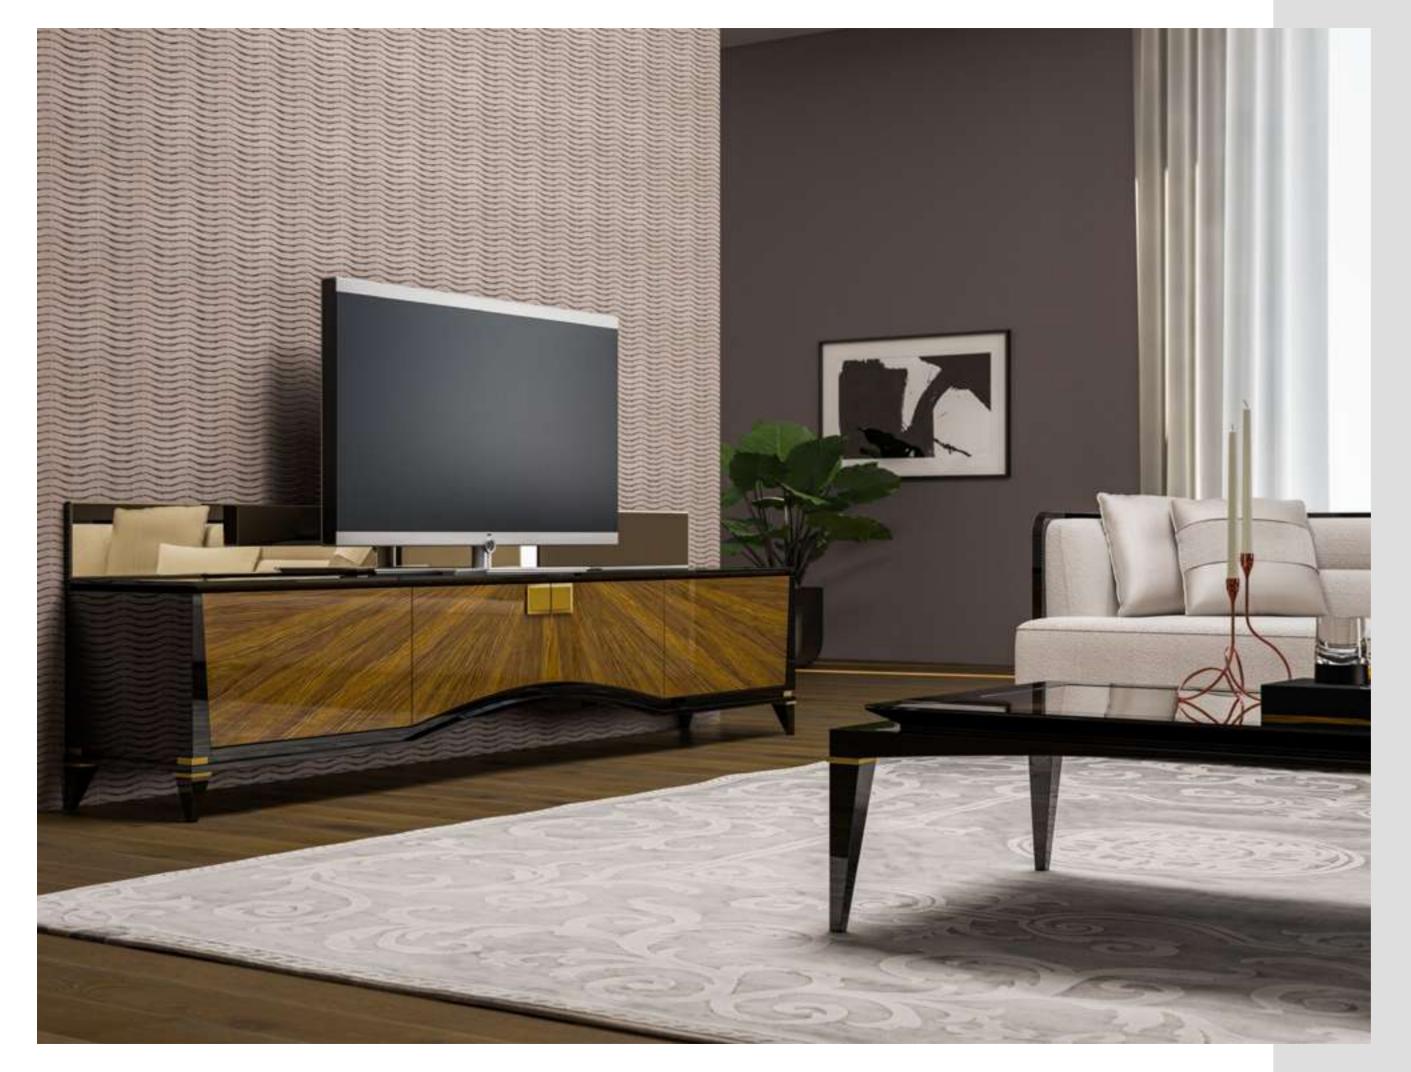

#### Mono Tv Unit

Mono TV Unit brings a modern atmosphere to your interiors by offering a magnificent combination of minimalism and elegance. Achieving a perfect harmony of simplicity and elegance, this unit attracts attention with its special coating and cleverly placed details.

The special coating used on Mono's body adds a sophisticated atmosphere to your space and offers a modern aesthetic with its clean lines and flat surfaces. With its simple and stylish design, Mono is an ideal choice for those who adopt a minimalist lifestyle.