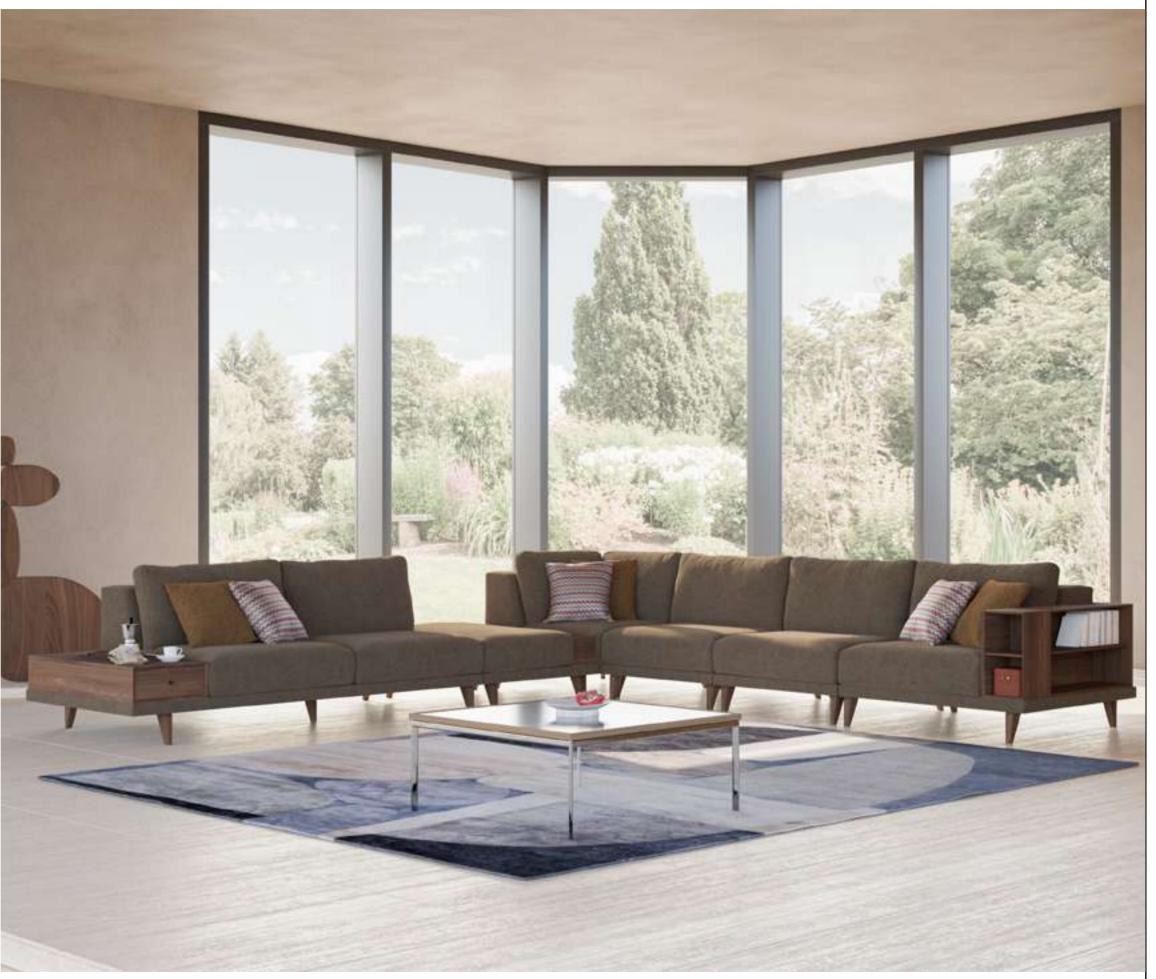

## Soho V.1 Corner

Soho Voll Corner brings the elegance and comfort of the urban lifestyle to your home. Standing out with its modern design approach, this corner set draws attention with its aesthetic details and comfort-oriented structure.

The stylish and sophisticated appearance of Soho Voll Corner adapts to any living space. This corner set, which draws attention with its minimalist lines and elegant details, is an ideal choice for those who embrace an urban lifestyle.