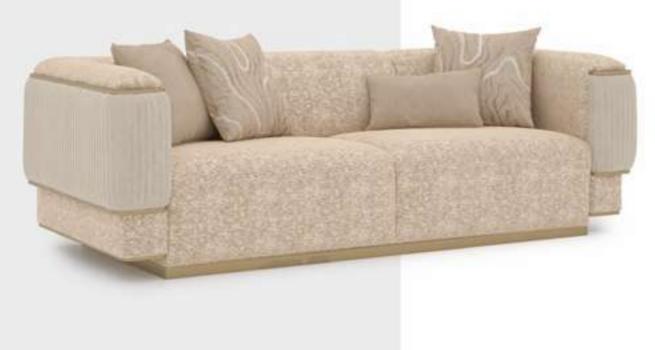

## Lisa V.1 Sofa Set

Lisa Living Room, which attracts all eyes with its modern form and soft colors, adds freshness to your home. While making use of the durable structure of beech wood and plywood in its frame; chenille fabric is preferred for upholstery. While there is gold colored stainless metal around the MDF case at the bottom of the product, natural wood is used on the legs.

## Lisa V.2 Sofa Set

Lisa Living Room, which attracts all eyes with its modern form and soft colors, adds freshness to your home. While making use of the durable structure of beech wood and plywood in its frame; chenille fabric is preferred for upholstery. While there is gold colored stainless metal around the MDF case at the bottom of the product, natural wood is used on the legs.