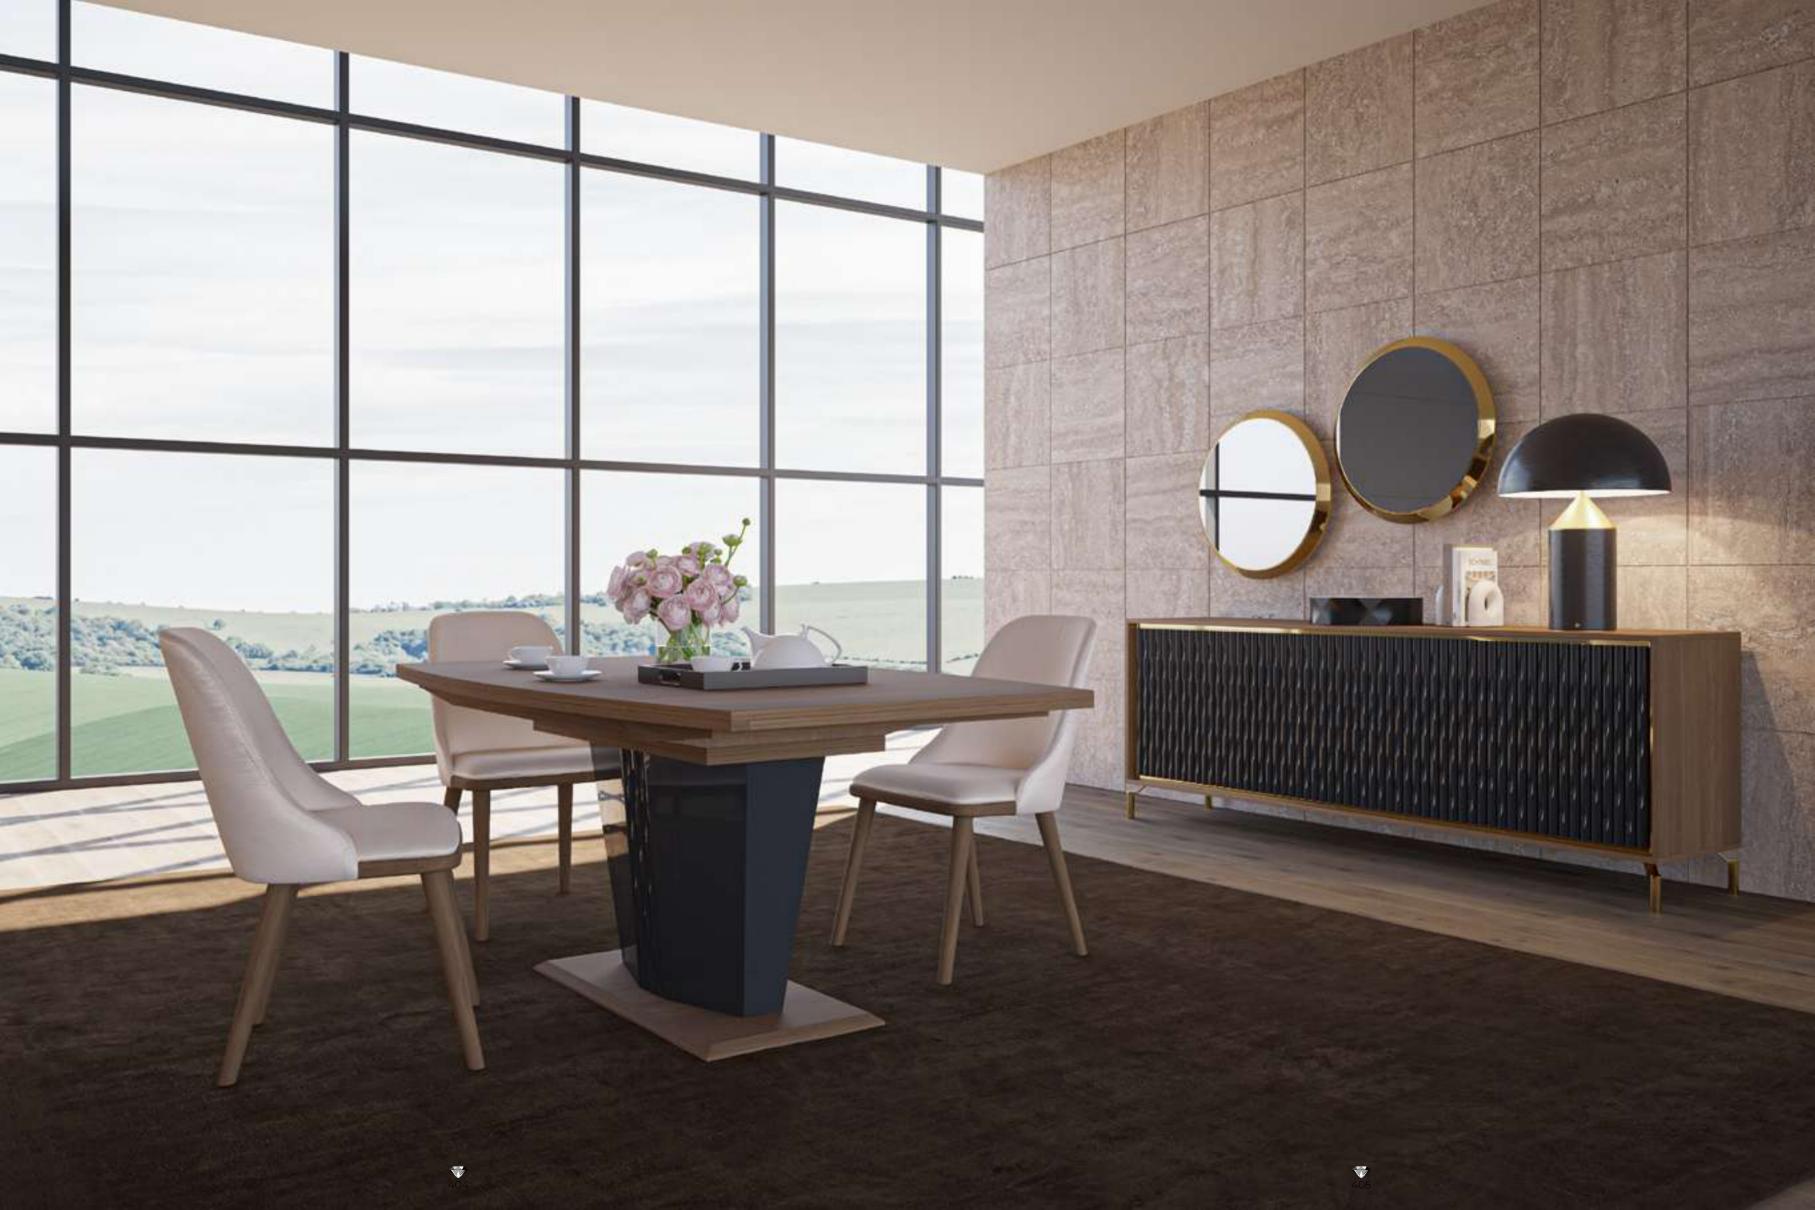

# Cleo Dining Room

Cleo Dining Room will be indispensable for your dining rooms with its modern and stylish design. This dazzling product, with its harmonious use of wood and metal, consists of four pieces: an elegant and stylish table, a useful console, stylish chairs and an elegant showcase.

#### Cleo Tv Unit

Cleo TV Unit adds a unique touch to your space by offering a perfect combination of contemporary design and functionality. Drawing attention with its stylish and modern details, Cleo reflects timeless elegance with its minimalist lines.

The special coating used on the body of the unit adds a sophisticated atmosphere to your space and offers a clean and tidy appearance. CNC machined details and elegant metal legs give the Cleo TV Unit a unique character.