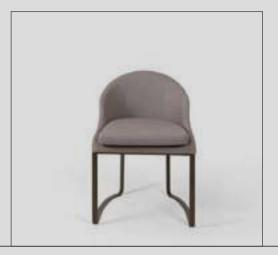

Chair

Icona Metal

W:52 D:60 H:86

Alvin

W:58 D:60 H:93

Elegant W:58 D:59 H:92