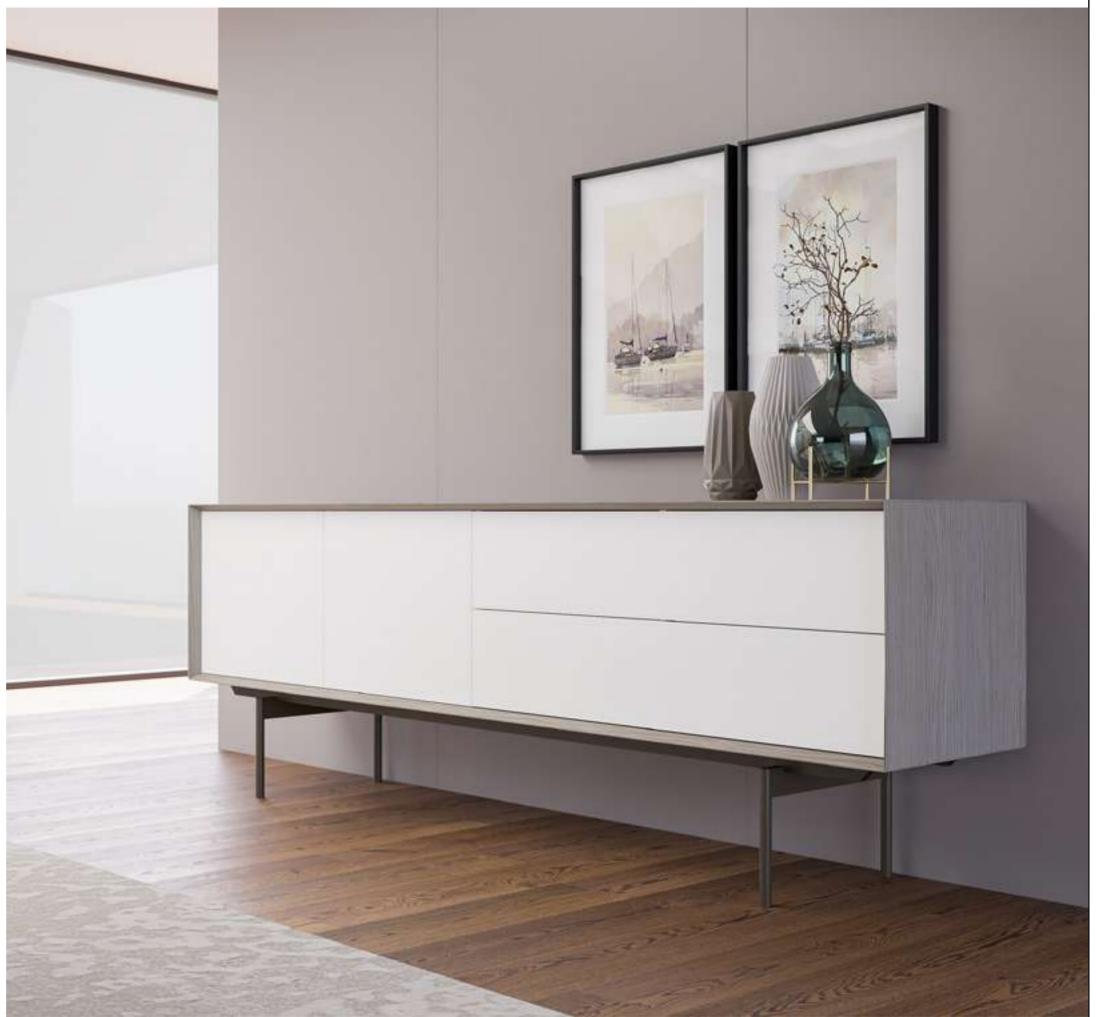

#### Cleo Tv Unit

Cleo TV Unit adds a unique touch to your space by offering a perfect combination of contemporary design and functionality. Drawing attention with its stylish and modern details, Cleo reflects timeless elegance with its minimalist lines.

The special coating used on the body of the unit adds a sophisticated atmosphere to your space and offers a clean and tidy appearance. CNC machined details and elegant metal legs give the Cleo TV Unit a unique character.