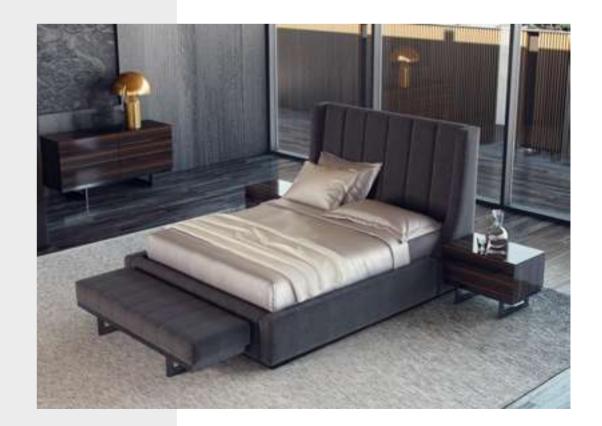

#### Icona Bedroom

Icona Bedroom, designed for you to get rid of all your tiredness and wake up with energy to the new day, is a candidate to be the center of attraction in your home with its comfort and functionality. Standing out with its vertical quilting workmanship and velvet-style fabric preference, the headboard completes the elegance of the bedsteads and nightstands.

#### Icona Bedroom

American walnut veneer is preferred for two-door sliding wardrobes. Bright anthracite color is used on the lower part of the dresser and drawers, as in the nightstands with marble pattern printed glass on them.