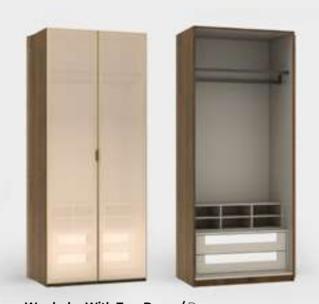

#### Nateva Modular Wardrobe

Nateva Modular Wardrobe, which offers the convenience of storing tens of pieces of clothes, jewelry, shoes and accessories in one place and in an organized manner, offers practical solutions to the needs of daily life with its railed trouser holder and sensor-illuminated hangers. The reflective glass used on the exterior of the cabinet also creates a dazzling atmosphere in the environment. atmosphere in the environment.

#### Nateva

**Wardrobe With Two Doors /** With Trousers W:96 D:62 H:230

Wardrobe With Two Doors / Drawer W:96 D:62 H:230

Wardrobe With Two Doors / Shelf W:96 D:62 H:230

Corner Cabinet W:110 D:108 H:230

**Single Door Cabinet /** With Shelf W:48 D:62 H:230