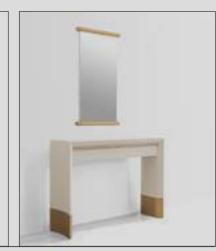

#### MIRROF

Mirrors that add depth and spaciousness to the atmosphere of the environment in which they are used; are featured in Our living, dining and bedroom collections in different forms and purposes.

The console and the showcase, which are other parts of the set, open up ample room forstorage. These pieces, which have a full design, can be used in many areas from the office to the bedroom

theoffice to the bedroom.