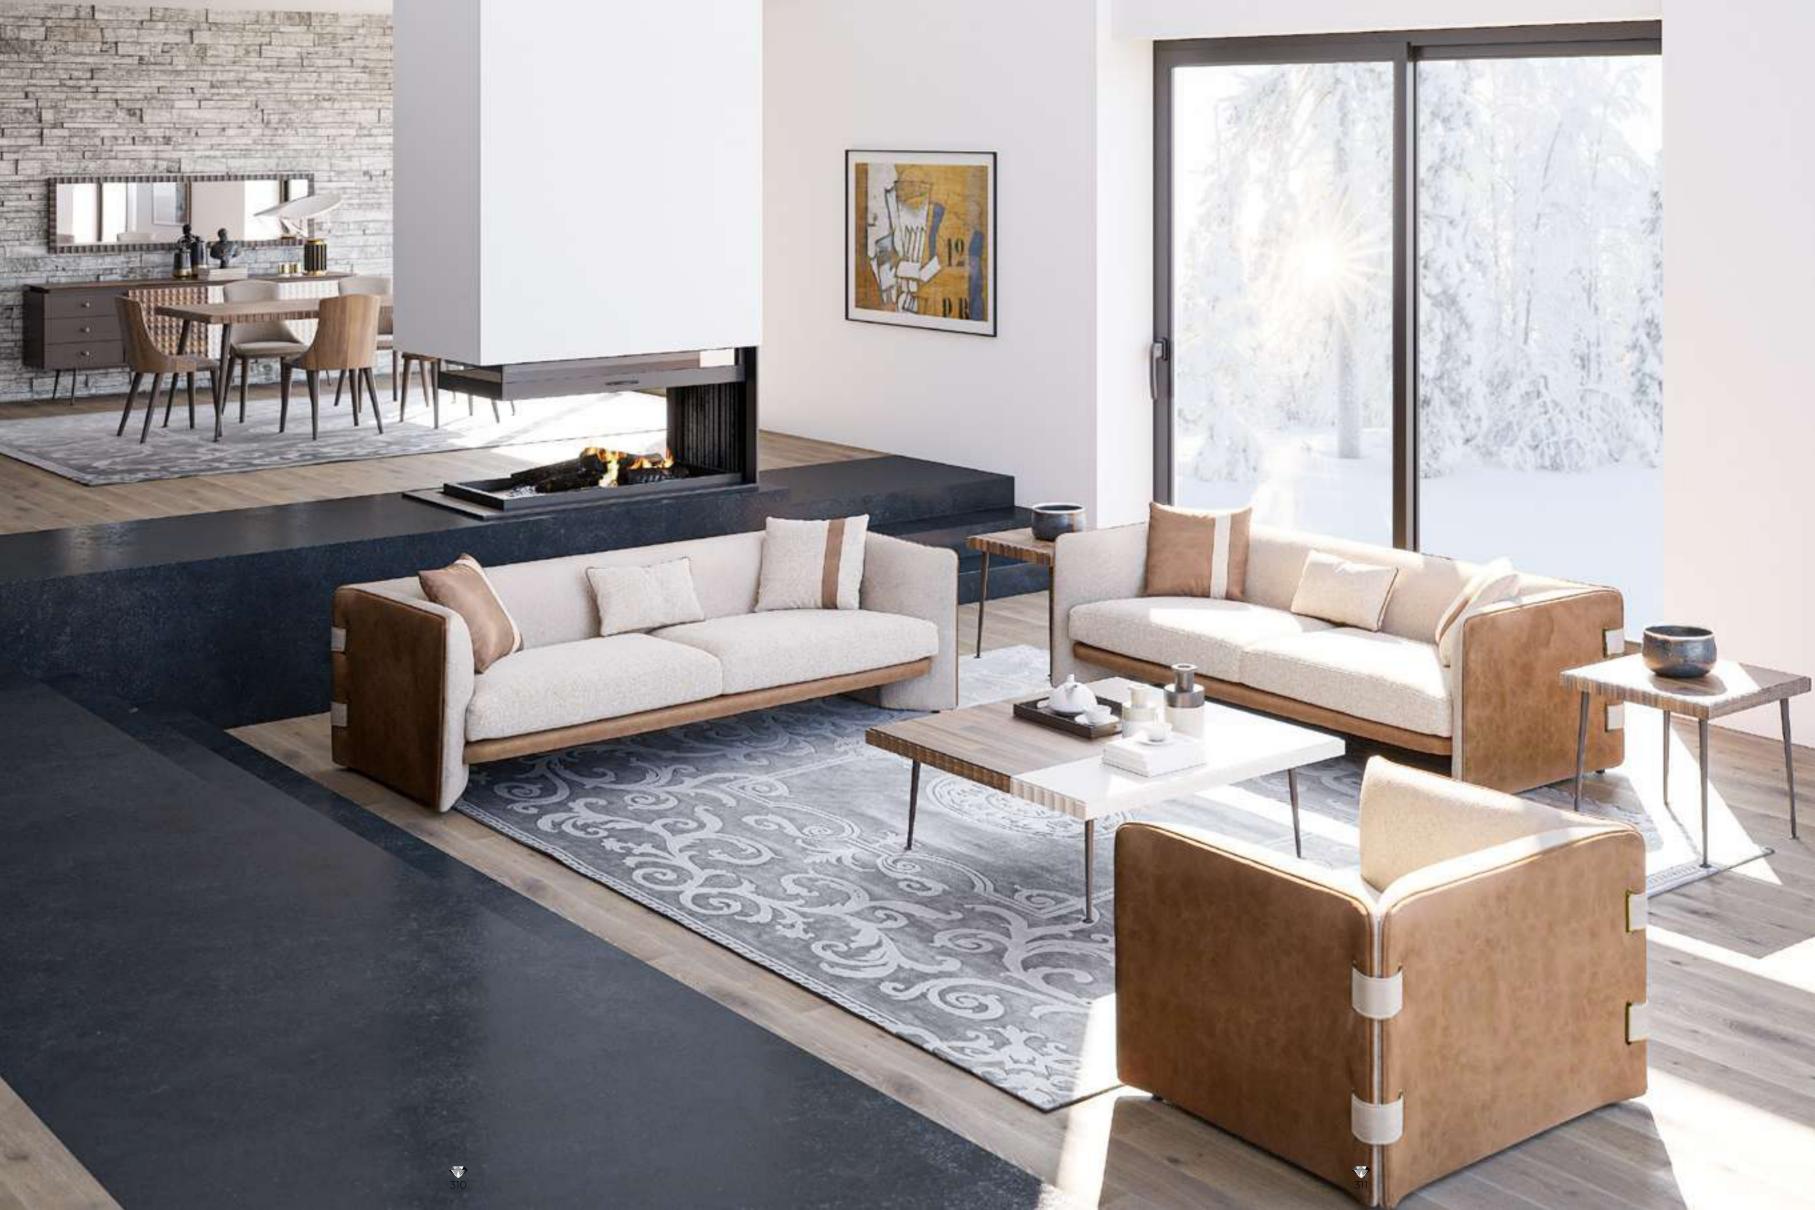

comfort with their soft seating. Pablo, in which natural wooden legs are used, is covered with a bouclé fabric that gives a three-dimensional surface texture by being upholstered with sponges of different densities.







# Pablo Relax

Pablo Armchair, which is a depiction of an opening flower, creates the most suitable configuration for the space and needs with its eight separate modules. The modules, which are furnished on every surface, are also pleasing to the eye on their own. In addition, these organically designed modules maximize comfort with their soft seating. Pablo, in which natural wooden legs are used, is covered with a bouclé fabric that gives a three-dimensional surface texture by being upholstered with sponges of different densities.







### Marca V.1 Sofa Set

























# Marca V.3 Sofa Set









# Marca V.4 Sofa Set













# Marca V.5 Sofa Set

Drawing attention with its soft lines and curved edges, Marca Sofa gives your homes a distinct identity with its unique style. Ribs and metal accessories accompanying different types of fabric combinations emphasize the seat form. Marca maximizes its strength with the poplar plywood used in its frame and the supporting iron bar. High elasticity of the seat cushion.









**324** 



# Ruba Dining Room

Ruba Dining Room adds a sophisticated atmosphere to your living spaces by striking a perfect balance between aesthetics and functionality. Reflecting the modern design approach, this stylish dining room set draws attention with its attention to details.

attention to details.

Combining t