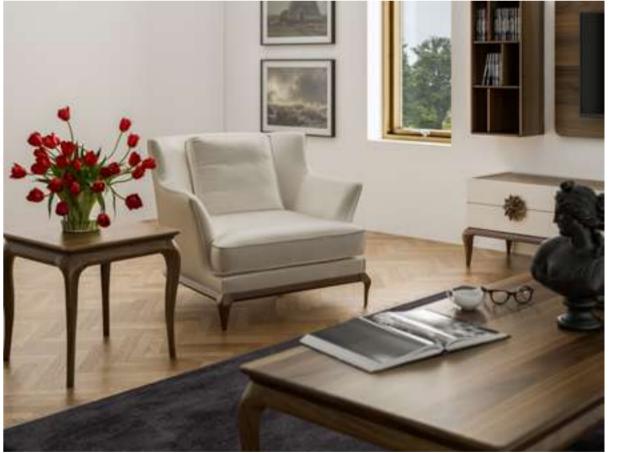

#### Alba Sofa Set

Alba, which means the light that appears before the sunrise, is preparing to enter your life as a symbol of new beginnings. While referring to the meaning of its name with its linear style of clarity and aesthetics, it improves the energy of the environment with the atmosphere it creates.

Alba Armchair demonstrates the importance given to the use of natural materials with its beech wood lathe feet and bouclé fabric with high cotton content; It offers a long service life with the use of beech timber and poplar plywood in its frames.