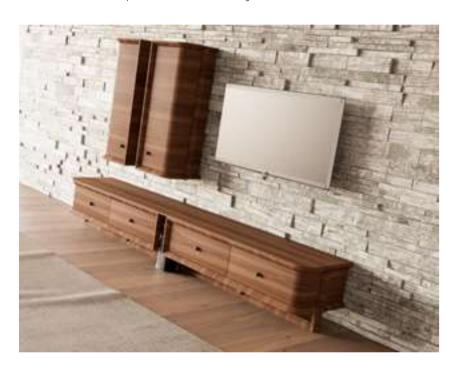

#### Cleo Tv Unit

Cleo TV Unit adds a unique touch to your space by offering a perfect combination of contemporary design and functionality. Drawing attention with its stylish and modern details, Cleo reflects timeless elegance with its minimalist lines.

The special coating used on the body of the unit adds a sophisticated atmosphere to your space and offers a clean and tidy appearance. CNC machined details and elegant metal legs give the Cleo TV Unit a unique character.