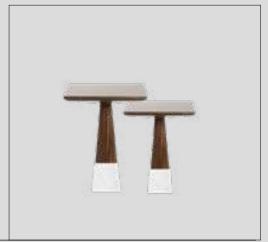

80 H:87



Aura Wood Ruba W:86 D:80 H:87



**Alba** W:94 D:80 H:72



**Mizu** W:77 D:86 H:84



**Griffino** W:85 D:85 H:90

#### Bergere



**Icona V.1** W:74 D:85 H:84



**Icona V.2** W:74 D:85 H:84



**Icona V.3** W:74 D:85 H:84



**Duo V.2** W:65 D:86 H:85



**Duo V.3** W:65 D:86 H:85



**Mono** W:73 D:76 H:78



**Vesta**W:70 D:80 H:95



**Vesta V.2** W:70 D:80 H:95



**Gold** W:78 D:90 H:95

#### Bergere



**Orloy V.1** W:90 D:85 H:70



**Orloy V.2** W:90 D:85 H:70



**Mila** W:90 D:75 H:79



**Lisa V.1** W:85 D:90 H:90



**Lisa V.2** W:85 D:90 H:90



**Zen V.2** W:75 D:70 H:100



**Duo V.1** W:65 D:86 H:85



**Recta**W:82 D:80 H:88

#### **Coffee Table**



**Kira V.1 Side Table**W:42 D:42 H:53
W:38 D:38 H:45



**Kira V.2 Side Table**W:42 D:42 H:53
W:38 D:38 H:45



**Kira V.3 American Walnut**W:42 D:42 H:53
W:38 D:38H:45



**Kira V.4 Okalibtus A.B** W:42 D:42 H:53 W:38 D:38 H:45



**Elegant Coffee Table** W:150 D:70 H:36



**Elegant Service** W:70 D:38 H:57



Elegant Nesting Table
Big W:50 D:45 H:62
Medium W:49 D:41 H:52
Small W:47 D:37 H:43



**Renzo Coffee Table** W:101 D:101 H:42

Renzo Side Table W:71 D:46 H:34



Renzo Nesting Table Big W:45 D:50 H:62 Medium W:41 D:48 H:42 Small W:37 D:46 H:43



**Alvin Coffee Table** W:140 D:75 H:43



**Alvin Side Table** W:50 D:50 H:53



**Cleo Coffee Table** W:120 D:120 H:43



**Cleo Side Table Icona Coffee Table** W:54 D:54 H:55 W:101 D:101 H:42



**Icona C.Table Marble Texture** W:105 D:100 H:35



**Icona Side Table** W:71 D:46 H:34



**Icona Nesting Table** Big W:50 D:45 H:62 Medium W:41 D:48