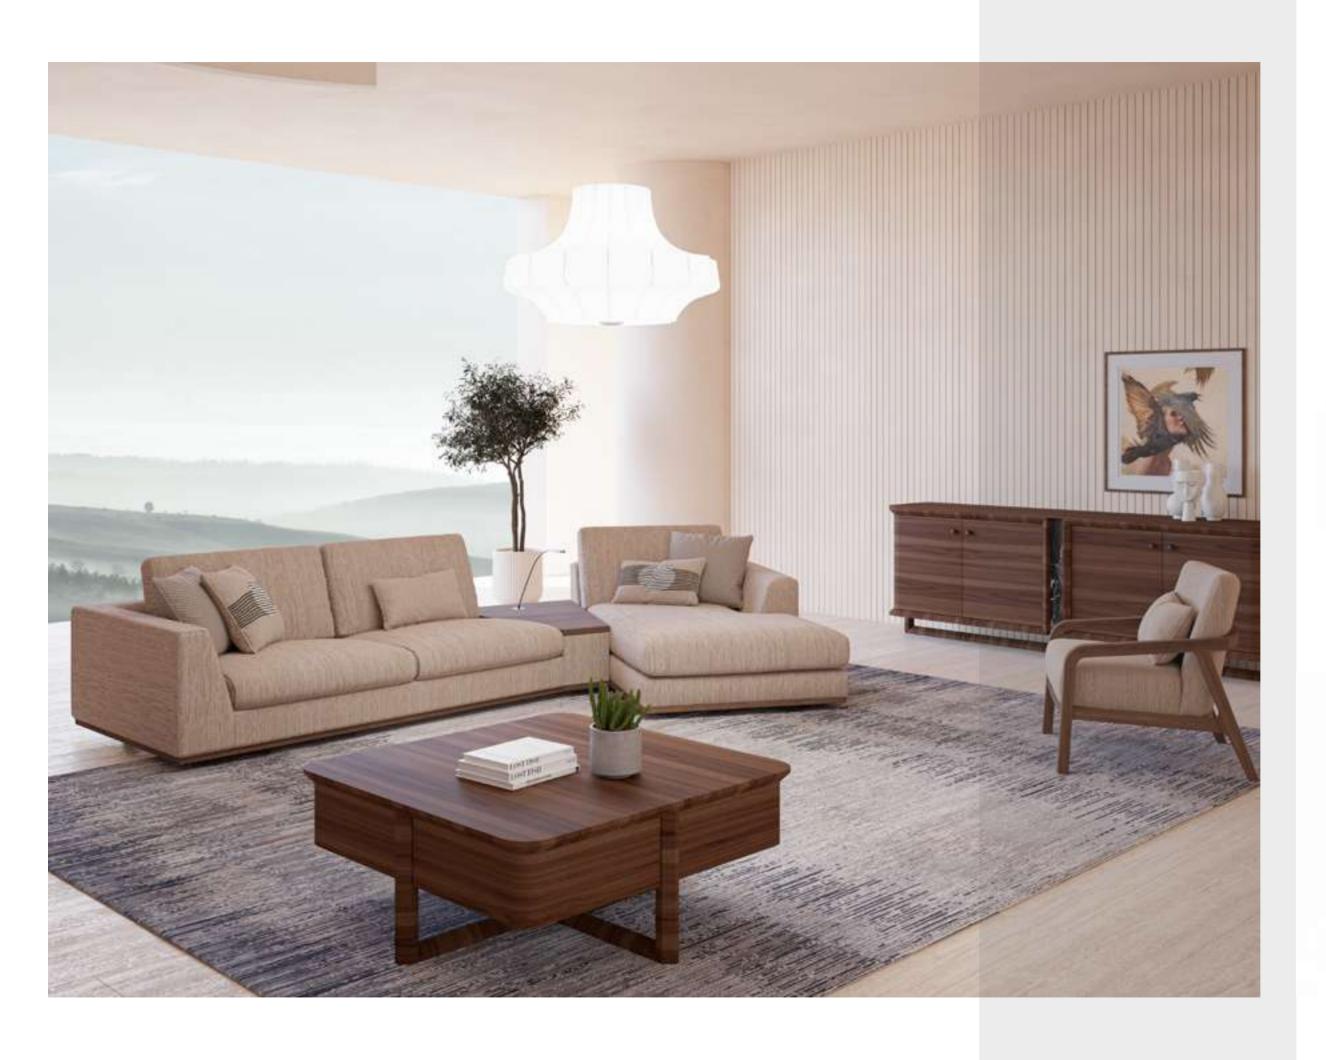

#### Cleo V.3 Sofa Set

Cleo Vol3 Sofa Set brings a special touch to your modern living spaces by combining aesthetics and comfort. This stylish sofa set stands out with its originality in design and comfort. Cleo Vol3 offers a perfect option to equip your home with a warm and inviting atmosphere.

Cleo Vol3, every detail of which has been carefully designed, reaches the peak of comfort with its large seating areas and ergonomic structure. While it adds a sophisticated atmosphere to your space with its elegant lines and modern touches, it offers its users an unforgettable seating experience. The materials that highlight the elegance and durability of the sofa set promise long-lasting