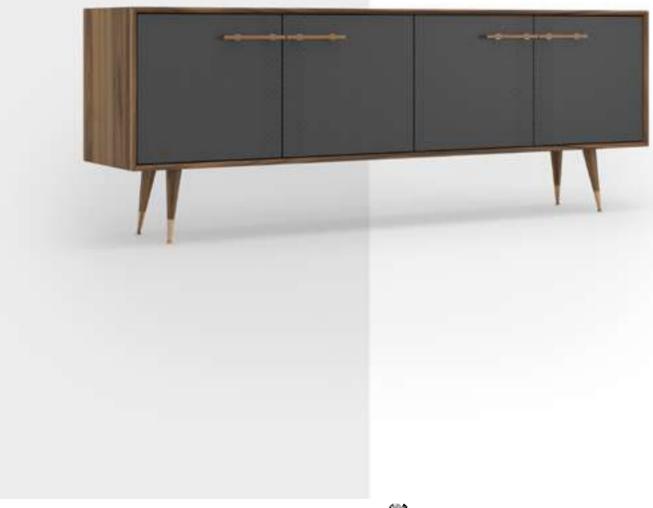

# Cleo Dining Room

Cleo Dining Room will be indispensable for your dining rooms with its modern and stylish design. This dazzling product, with its harmonious use of wood and metal, consists of four pieces: an elegant and stylish table, a useful console, stylish chairs and an elegant showcase.

#### Cleo Tv Unit

Cleo TV Unit adds a unique touch to your space by offering a perfect combination of contemporary design and functionality. Drawing attention with its stylish and modern details, Cleo reflects timeless elegance with its minimalist lines.

The special coating used on the body of the unit adds a sophisticated atmosphere to your space and offers a clean and tidy appearance. CNC machined details and elegant metal legs give the Cleo TV Unit a unique character.