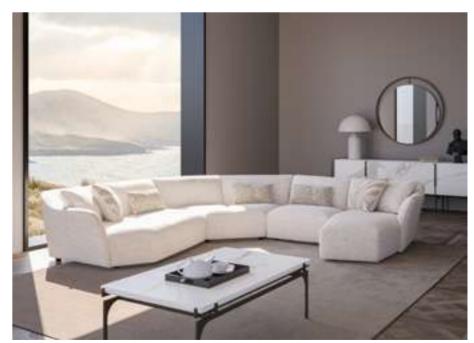

#### Soho V.3 Corner

Soho Vol2 Corner is a marvel of design that brings the energy of modern lifestyle to your home. While this corner set attracts attention with its urban aesthetics and original details, it will also enchant you with its comfortable structure.

The contemporary design of the Soho Vol2 Corner is ideal for adding a sophisticated touch to your home. With its elegant details and extraordinary lines, this corner set adds a modern touch to your space.

The modular design feature allows you to customize the Soho Vol2 Corner according to your personal preferences. The ability to easily change between different modules helps you organize your living space as you wish.