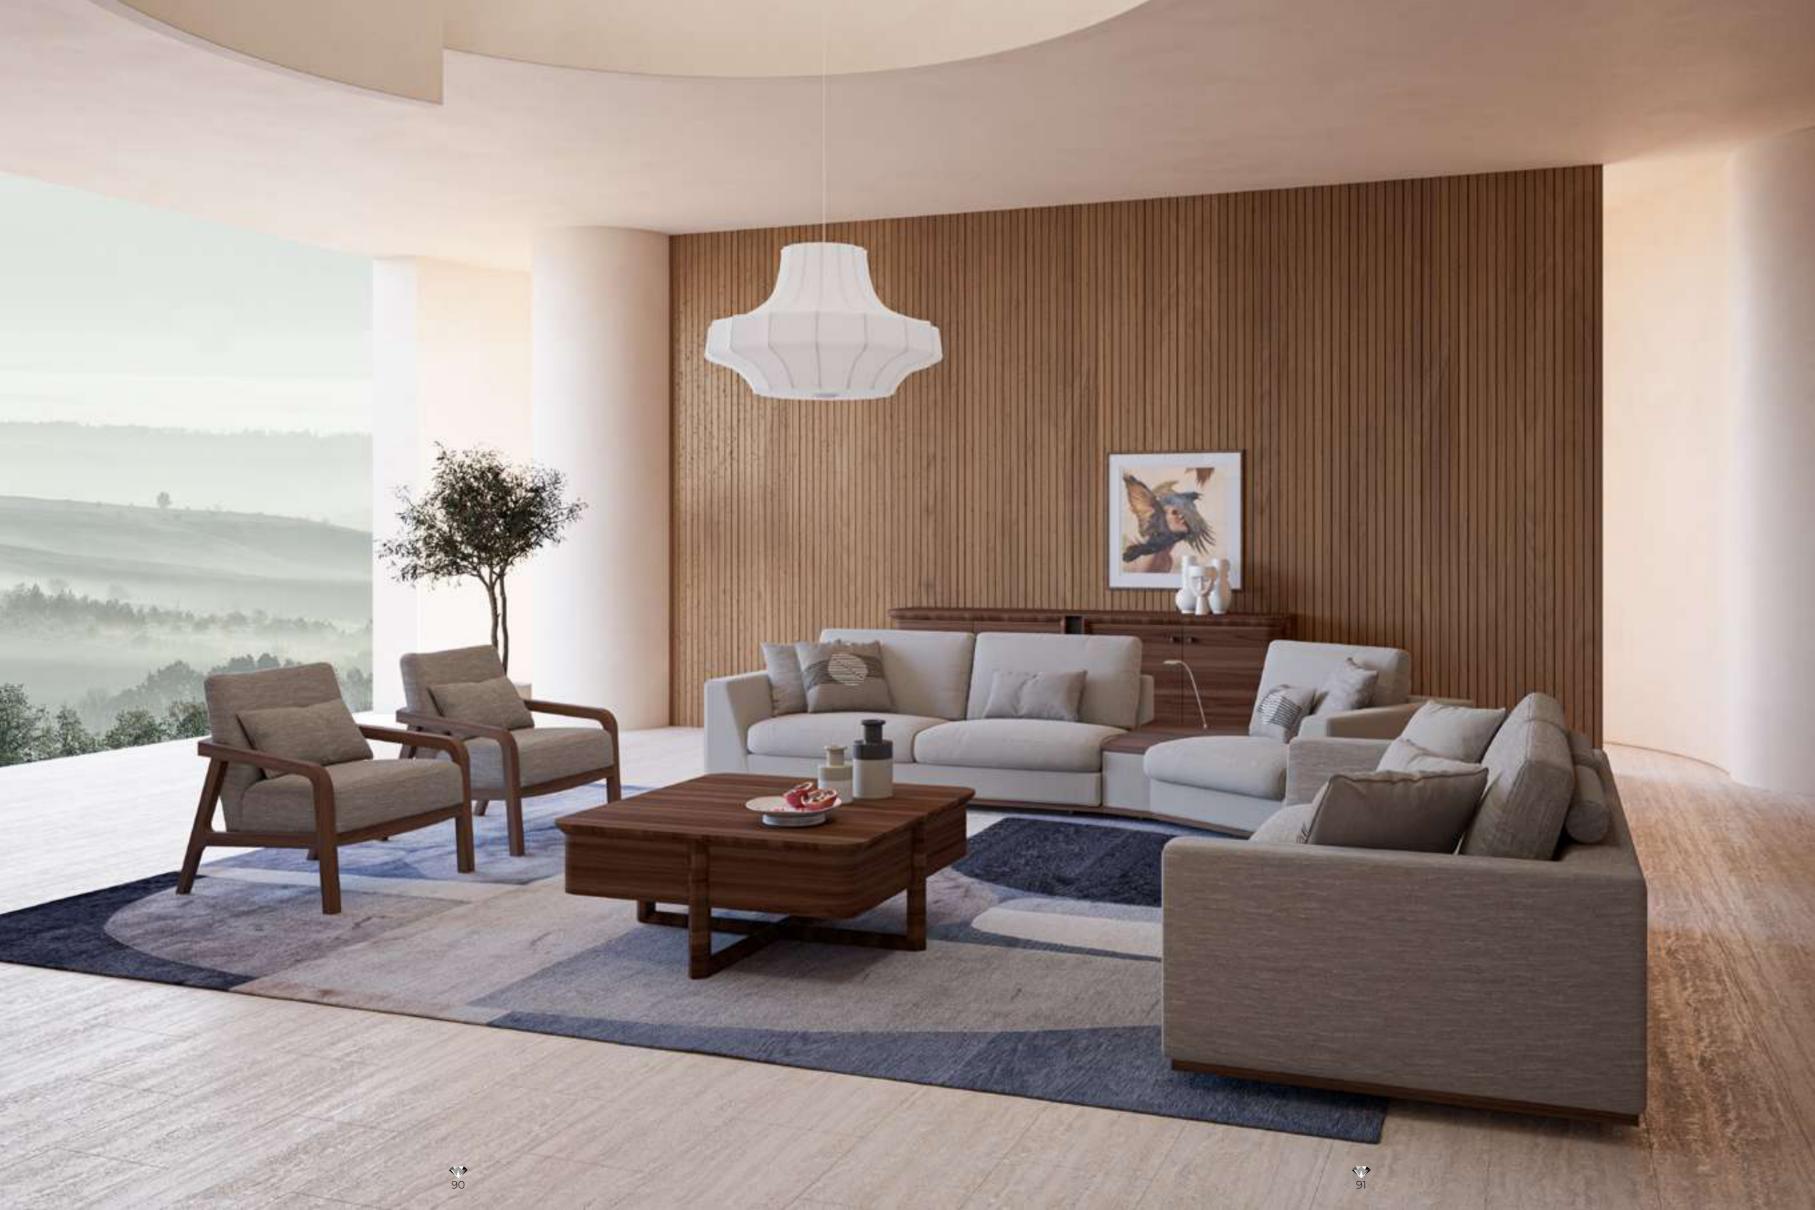

ifferent usage experience with its triangular module with reading lamp as well as its wide and comfortable seating, Mono Sofa adorns its plain design with the harmony of wood and linen. Triangle coffee table, solid panel made of native walnut; the seat frame is made of coated MDF. In addition, the frame of the armchair is walnut, the seat frame and legs are beech wood.



















## Mono V.5 Sofa Set

Offering a different usage experience with its triangular module with reading lamp as well as its wide and comfortable seating, Mono Sofa adorns its plain design with the harmony of wood and linen. Triangle coffee table, solid panel made of native walnut; the seat frame is made of coated MDF. In addition, the frame of the armchair is walnut, the seat frame and legs are beech wood.





# NILLS / ALL COLLECTION / MONO

### Mono V.7 Sofa Set

Offering a different usage experience with its triangular module with reading lamp as well as its wide and comfortable seating, Mono Sofa adorns its plain design with the harmony of wood and linen. Triangle coffee table, solid panel made of native walnut; the seat frame is made of coated MDF. In addition, the frame of the armchair is walnut, the seat frame and legs are beech wood.













#### Mono V.2 Corner

Mono Vol2 Corner adds elegance to modern living spaces by combining aesthetics and functionality in perfect balance. This corner set, which stands out with its elegance and ease of use, is produced with first-class materials, every detail of which has been carefully designed.

Mono Vol2 Corner adapts to your unique space