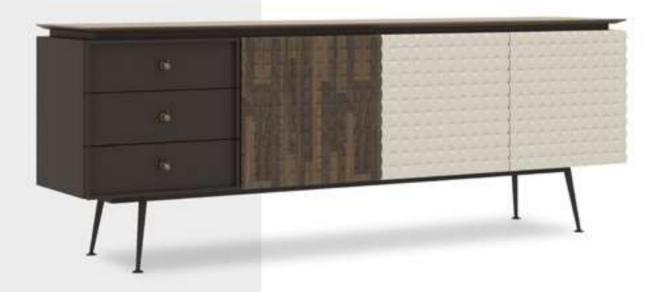

# Cleo Dining Room

Cleo Dining Room will be indispensable for your dining rooms with its modern and stylish design. This dazzling product, with its harmonious use of wood and metal, consists of four pieces: an elegant and stylish table, a useful console, stylish chairs and an elegant showcase.