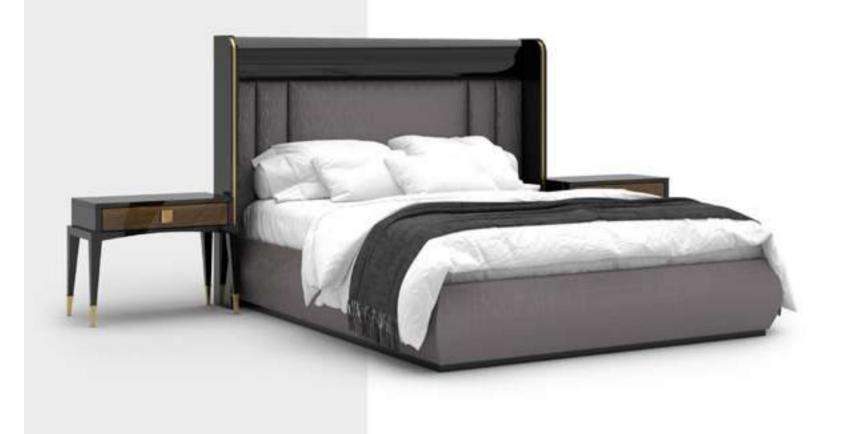

# Lima Bedroom

The Lima Bedroom, in which modern and elegant lines prevail in every single piece, is admired for its color harmony throughout the set. Handles and legs made of natural wood gain visual integrity with walnut veneer surfaces and highlight the lacquered painted mdf lapels. Offering sliding and standard opening door options together, the cabinet brings functionality to your room; the bed takes the leading role with its quilted headboard.

**340** 

341

NILLS / ALL COLLECTION / LIMA