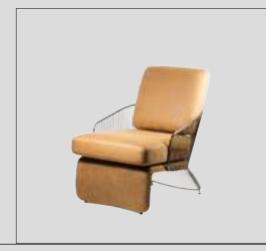

#### Alba Sofa Set

Alba, which means the light that appears before the sunrise, is preparing to enter your life as a symbol of new beginnings. While referring to the meaning of its name with its linear style of clarity and aesthetics, it improves the energy of the environment with the atmosphere it creates.

Alba Armchair demonstrates the importance given to the use of natural materials with its beech wood lathe feet and bouclé fabric with high cotton content; It offers a long service life with the use of beech timber and poplar plywood in its frames.