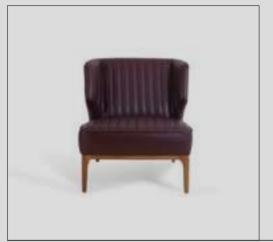

#### Alba Sofa Set

Alba, which means the light that appears before the sunrise, is preparing to enter your life as a symbol of new beginnings. While referring to the meaning of its name with its linear style of clarity and aesthetics, it improves the energy of the environment with the atmosphere it creates.

Alba Armchair demonstrates the importance given to the use of natural materials with its beech wood lathe feet and bouclé fabric with high cotton content; It offers a long service life with the use of beech timber and poplar plywood in its frames.