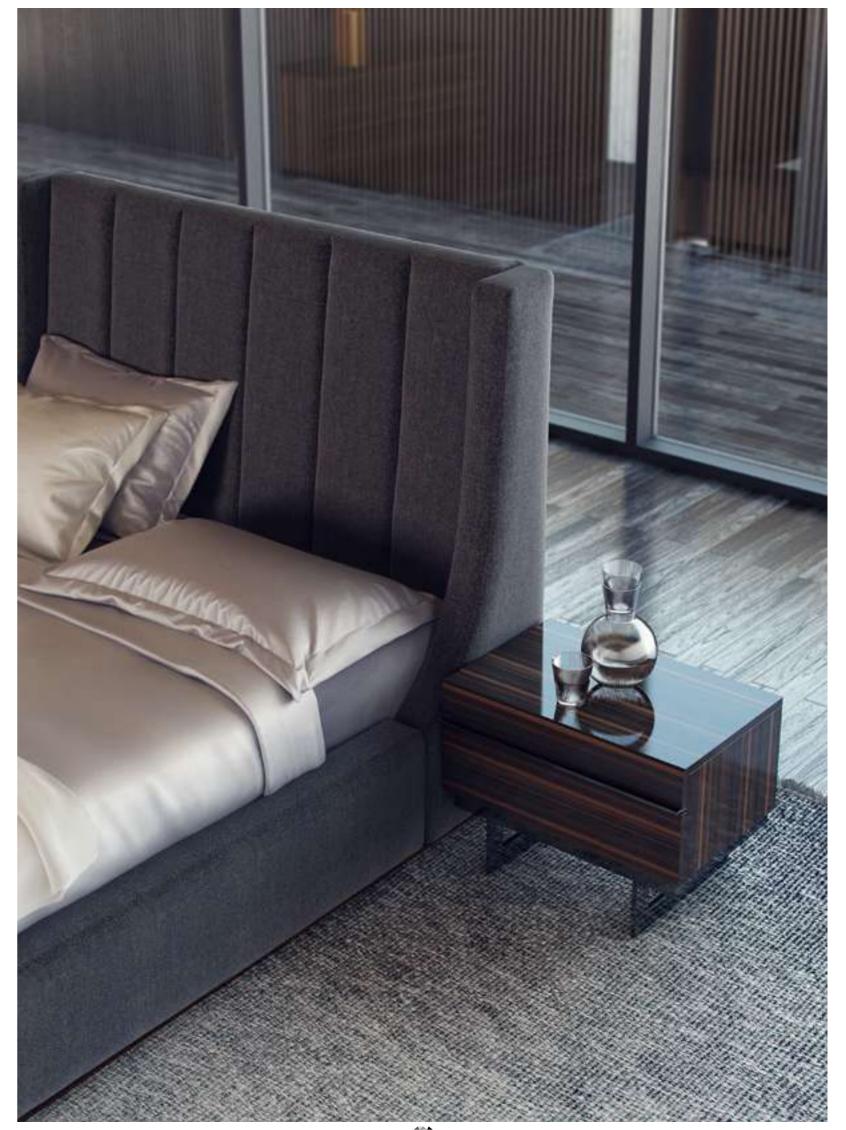

## Elegant Bedroom

The silent symphony of the transformation from wood to art, Elegant Bedroom captures a luxurious stance with a combination of plain design and the right materials.

## Elegant Bedroom

Metal legs and profile framed bronze reflective glasses are in perfect harmony with the dark color of the ebony veneer. Offering sliding and standart opening door options together, the cabinet brings functionality to your room; the bed frame is characterized by vertical seams.