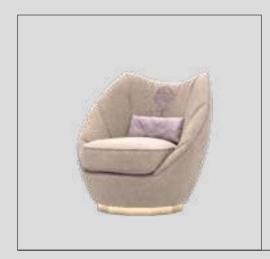

#### Aura V.1 Sofa Set

Offering a superior seating experience for your family and guests with its comfort and ergonomics, Aura Living set deserves all the appreciation with its visual design too. The armchair, which has two different versions, offers you the right to choose with different color and armchair options. Wooden armchair with curved plywood surrounding its back; The oval-shaped berjer, on the other hand, becomes unique with its rotating mechanism. Beech wood and profile frame are used in its production, Italian Walnut veneered MDF is used on the sides and frames of the seats, and linen and chenille linen fabric is used in its upholstery upholstery.

Aura Ahşap

230