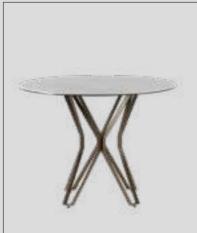

# Ruba Dining Room

Ruba Dining Room adds a sophisticated atmosphere to your living spaces by striking a perfect balance between aesthetics and functionality. Reflecting the modern design approach, this stylish dining room set draws attention with its attention to details.

attention to details.

Combining the warm texture of wood with elegant details, Ruba Dining Room offers the perfect combination of elegance and durability. While the dining table offers a stylish space where you can enjoy sharing your meals, the chairs provide comfortable sessions with their ergonomic designs.