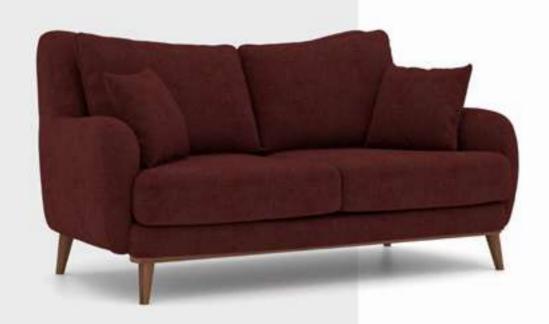

#### Cleo V.3 Sofa Set

Cleo Vol3 Sofa Set brings a special touch to your modern living spaces by combining aesthetics and comfort. This stylish sofa set stands out with its originality in design and comfort. Cleo Vol3 offers a perfect option to equip your home with a warm and inviting atmosphere.

Cleo Vol3, every detail of which has been carefully designed, reaches the peak of comfort with its large seating areas and ergonomic structure. While it adds a sophisticated atmosphere to your space with its elegant lines and modern touches, it offers its users an unforgettable seating experience. The materials that highlight the elegance and durability of the sofa set promise long-lasting