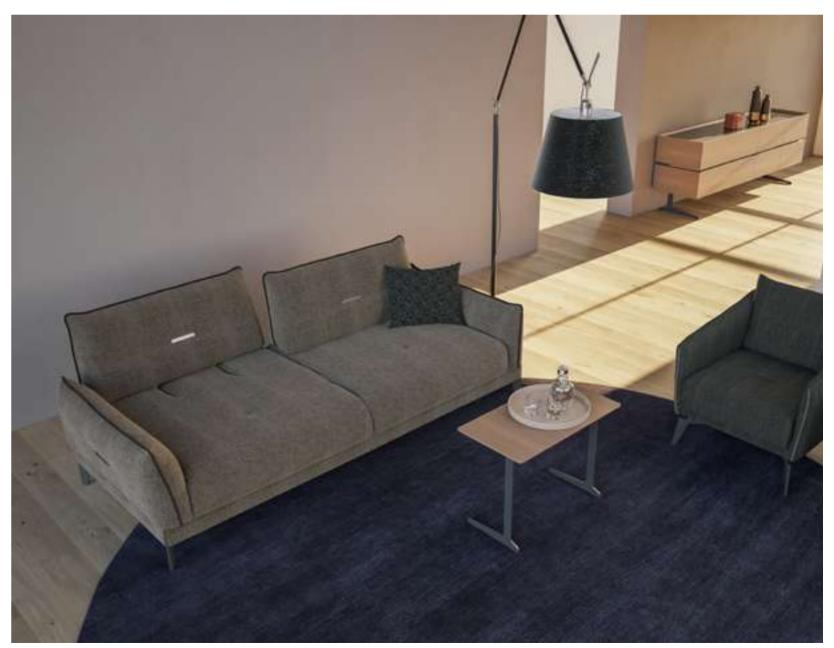

#### Cleo V.3 Sofa Set

Cleo Vol3 Sofa Set brings a special touch to your modern living spaces by combining aesthetics and comfort. This stylish sofa set stands out with its originality in design and comfort. Cleo Vol3 offers a perfect option to equip your home with a warm and inviting atmosphere.

Cleo Vol3, every detail of which has been carefully designed, reaches the peak of comfort with its large seating areas and ergonomic structure. While it adds a sophisticated atmosphere to your space with its elegant lines and modern touches, it offers its users an unforgettable seating experience. The materials that highlight the elegance and durability of the sofa set promise long-lasting