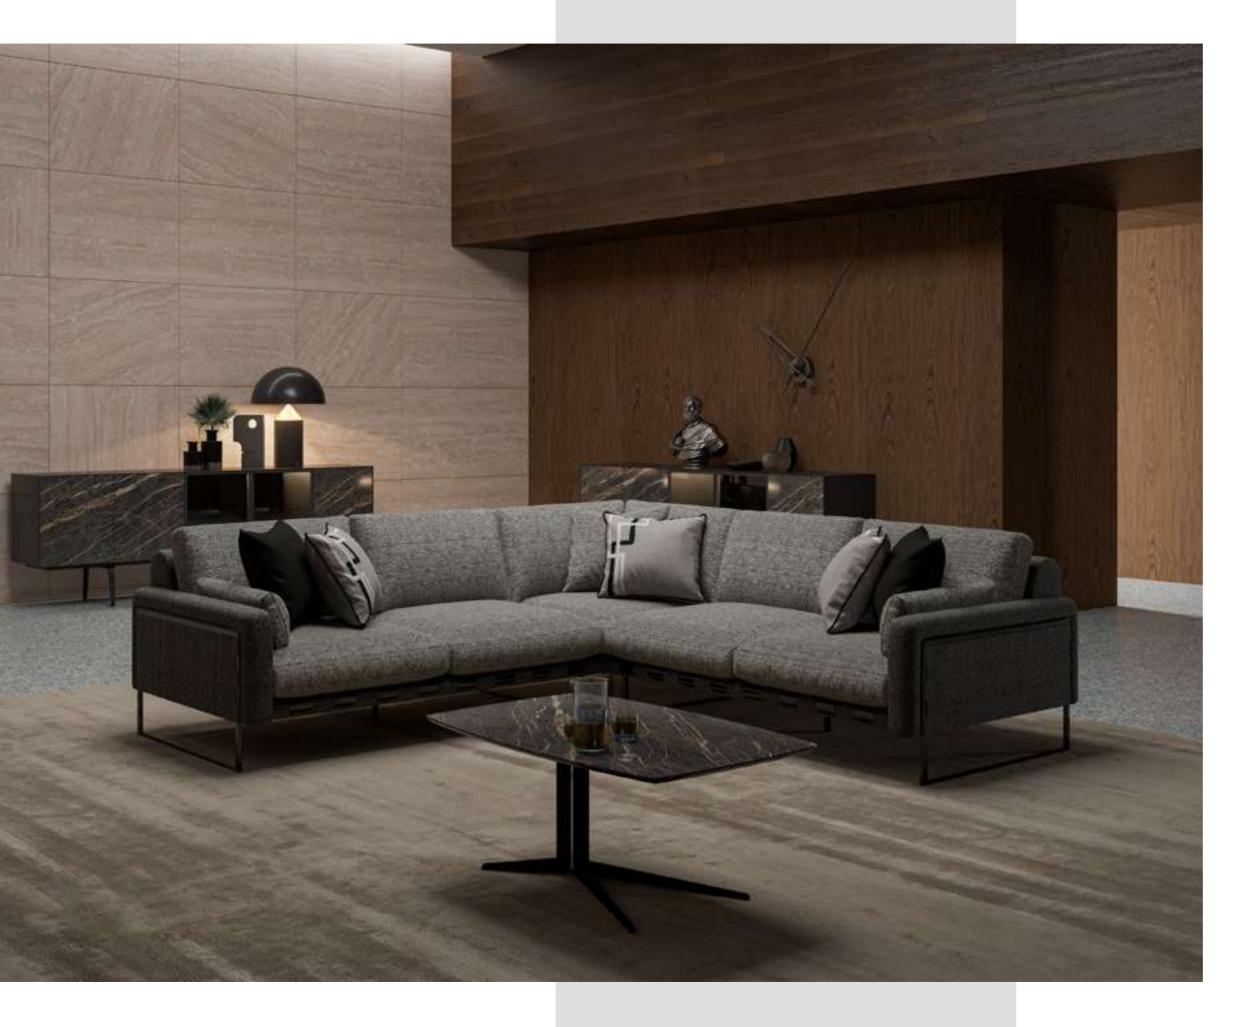

## Soho V.1 Corner

Soho Voll Corner brings the elegance and comfort of the urban lifestyle to your home. Standing out with its modern design approach, this corner set draws attention with its aesthetic details and comfort-oriented structure.

The stylish and sophisticated appearance of Soho Voll Corner adapts to any living space. This corner set, which draws attention with its minimalist lines and elegant details, is an ideal choice for those who embrace an urban lifestyle.