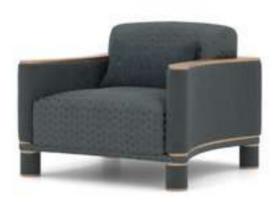

#### Aura V.1 Sofa Set

Offering a superior seating experience for your family and guests with its comfort and ergonomics, Aura Living set deserves all the appreciation with its visual design too. The armchair, which has two different versions, offers you the right to choose with different color and armchair options. Wooden armchair with curved plywood surrounding its back; The oval-shaped berjer, on the other hand, becomes unique with its rotating mechanism. Beech wood and profile frame are used in its production, Italian Walnut veneered MDF is used on the sides and frames of the seats, and linen and chenille linen fabric is used in its upholstery upholstery.

#### Aura V.Ruba Sofa Set

Offering a superior seating experience for your family and guests with its comfort and ergonomics, Aura Seating Group deserves all appreciation with its visual design. The armchair, which has two different versions, offers you the right to choose with different colour and berjer options. The wooden armchair is characterised by the curved plywood wrapping its back and the oval armchair with its swivel mechanism. In its production, beech wood and profile frame, MDF lacquer on the seat side flaps, linen and chenille linen fabric are used in its uppelstant. upholstery.