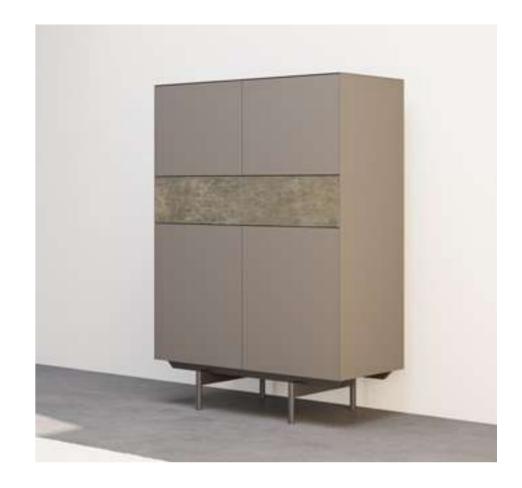

#### Mono Bedroom

Mono Bedroom, which isa combination of design intelligence and expert craftsmanship, combines the warmth of wood color with the coolness of dark marble pattern. Strongpieces that move forward with emphasis on the edges of the dresser, nightstand and andlaundry and continue on the feet are balanced by the soft transitions on the covers. Thebedstead, which creates a pleasant atmosphere in the bedrooms with its appliqués, offersthe right to choose with its options with and without storage. The bronze reflective glasscabinet system, which consists of modules, has a great alternative module for cornersolutions.

#### Mono Bedroom

While Mono Bedroom is shaped with American Moire Walnut veneered MDF and glossymarble pattern MDFlam; It offers a gentle holding experience with marble-patternedmetal button handles.