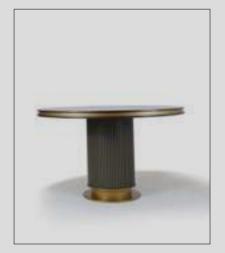

### Nox Dining Room

The ceramic and glass surfaces of the Nox Dining Room, every detail of which is designed in harmony, reflect the beauty of your home and create a pleasant ambiance in your most special moments. The geometric touches on the mdf mirror, ceramic surface table and metal legs emphasize a common design style. The painted glass surfaces surrounding the console are supported by melamine coated particle boards, and the reflective glass is supported by aluminum frames.

#### Nox Tv Unit

The ceramic and glass surfaces of the Nox TV Unit, every detail of which is designed in harmony, reflect the beauty of your home. The showcase and in-shelf lighting feature creates a pleasant ambiance in your special moments. It is possible to select modules according to the wall size on which you will position the unit. At the same time, the painted glass surfaces surrounding the unit are covered with melamine-coated particle boards; Reflective glasses are supported by aluminum frames.