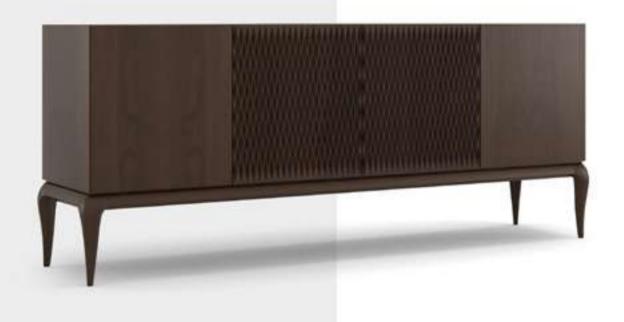

#### Cleo Tv Unit

Cleo TV Unit adds a unique touch to your space by offering a perfect combination of contemporary design and functionality. Drawing attention with its stylish and modern details, Cleo reflects timeless elegance with its minimalist lines.

The special coating used on the body of the unit adds a sophisticated atmosphere to your space and offers a clean and tidy appearance. CNC machined details and elegant metal legs give the Cleo TV Unit a unique character.