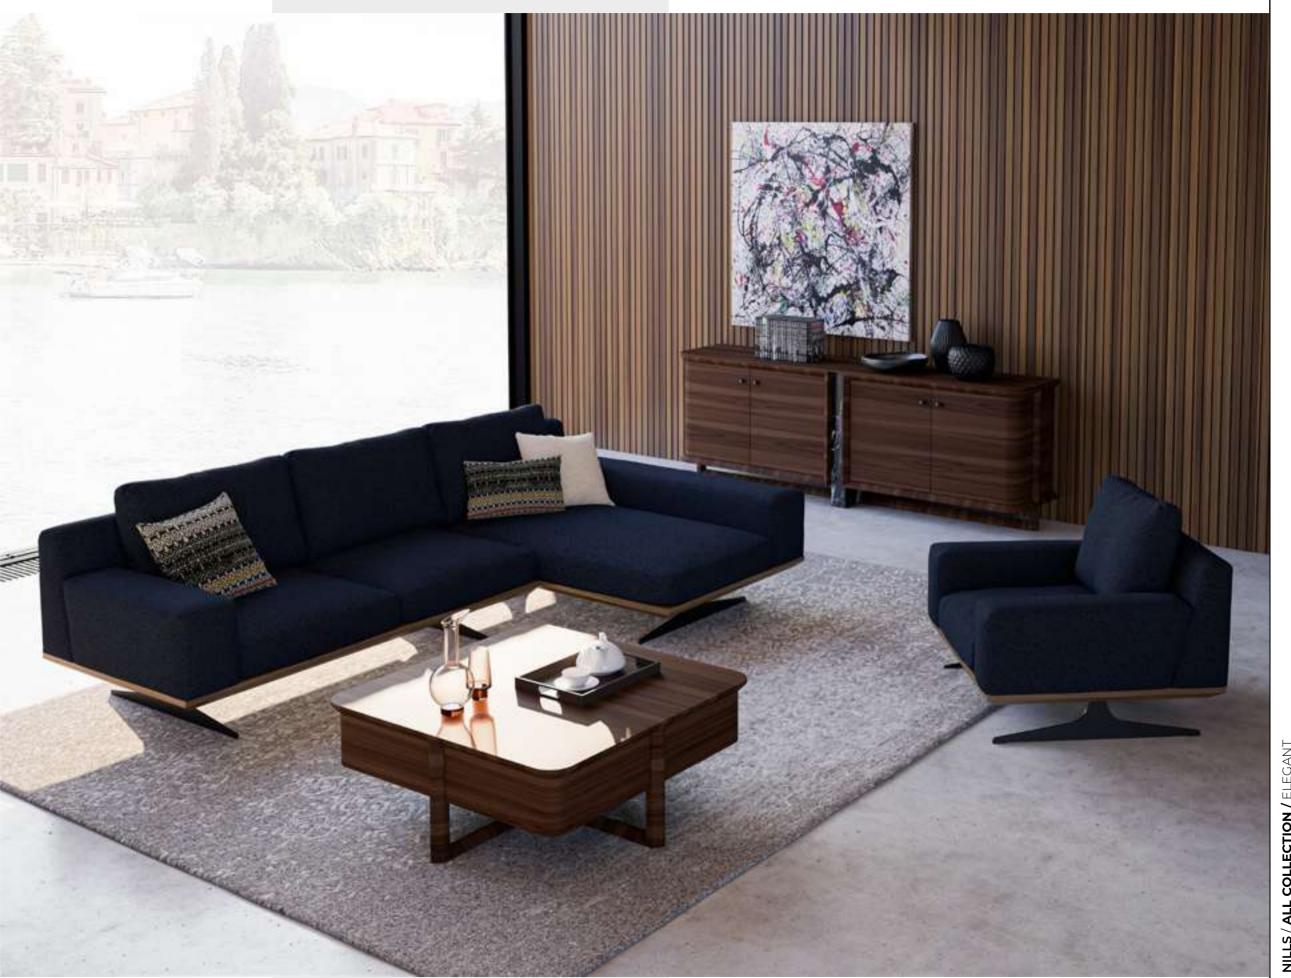

## Elegant Bedroom

The silent symphony of the transformation from wood to art, Elegant Bedroom captures a luxurious stance with a combination of plain design and the right materials.

## Elegant Bedroom

Metal legs and profile framed bronze reflective glasses are in perfect harmony with the dark color of the ebony veneer. Offering sliding and standart opening door options together, the cabinet brings functionality to your room; the bed frame is characterized by vertical seams.

## Elegant Dining Room

The Elegant Dining Room, produced using natural ebony veneer, exhibits a noble stance with its distinctive dark tones. The smoke plated metal leg used on the dining table and chairs eyecatchers with its design.

## Elegant Tv Unit

The Elegant TV unit, produced using natural ebony veneer, exhibits a noble stance with the distinctive dark tones of the veneer. The unit is illuminated with the help of decorative LED panels for a more stylish look. Mdf is used on the front surfaces, the bottom boxes in the wall module and the wide shelf.

## Elegant marble Dining Room

The Elegant Dining Room, produced using natural ebony veneer, exhibits a noble stance with its distinctive dark tones. The smoke plated metal leg used on the dining table and chairs catches the eye with its design. The special surface of the dining table is carrara marble. With its smoky gray vein structure showing a homogeneous spread on the white base color, it adds light and width to the spaces where it is applied.