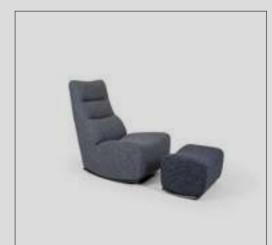

#### Aura V.1 Sofa Set

Offering a superior seating experience for your family and guests with its comfort and ergonomics, Aura Living set deserves all the appreciation with its visual design too. The armchair, which has two different versions, offers you the right to choose with different color and armchair options. Wooden armchair with curved plywood surrounding its back; The oval-shaped berjer, on the other hand, becomes unique with its rotating mechanism. Beech wood and profile frame are used in its production, Italian Walnut veneered MDF is used on the sides and frames of the seats, and linen and chenille linen fabric is used in its upholstery upholstery.

Aura Ahşap

230