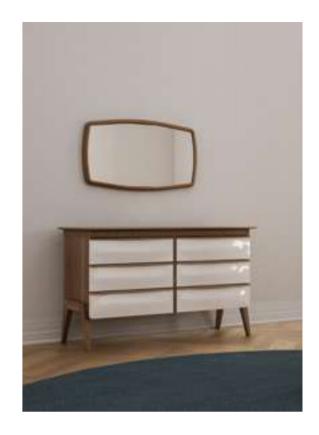

## Elegant Bedroom

The silent symphony of the transformation from wood to art, Elegant Bedroom captures a luxurious stance with a combination of plain design and the right materials.

## Elegant Bedroom

Metal legs and profile framed bronze reflective glasses are in perfect harmony with the dark color of the ebony veneer. Offering sliding and standart opening door options together, the cabinet brings functionality to your room; the bed frame is characterized by vertical seams.