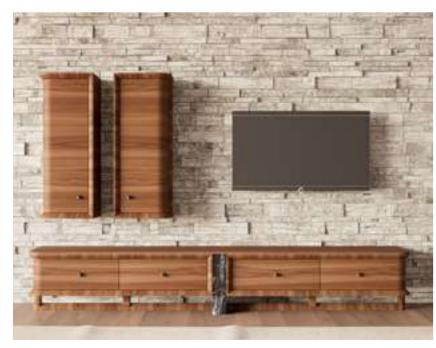

#### Cleo Tv Unit

Cleo TV Unit adds a unique touch to your space by offering a perfect combination of contemporary design and functionality. Drawing attention with its stylish and modern details, Cleo reflects timeless elegance with its minimalist lines.

The special coating used on the body of the unit adds a sophisticated atmosphere to your space and offers a clean and tidy appearance. CNC machined details and elegant metal legs give the Cleo TV Unit a unique character.