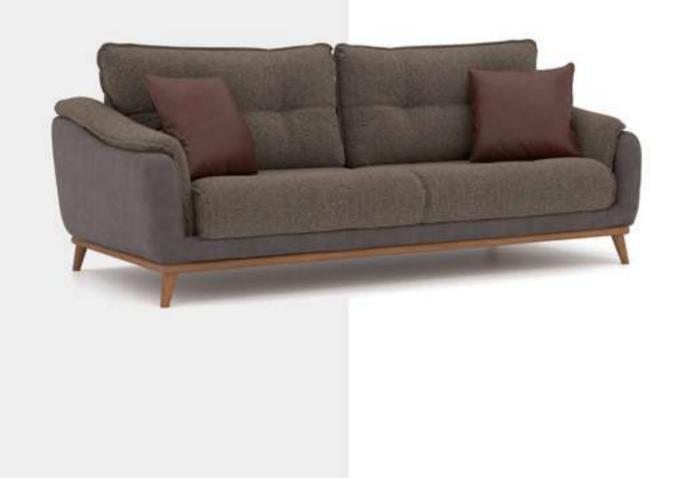

#### Cleo V.3 Sofa Set

Cleo Vol3 Sofa Set brings a special touch to your modern living spaces by combining aesthetics and comfort. This stylish sofa set stands out with its originality in design and comfort. Cleo Vol3 offers a perfect option to equip your home with a warm and inviting atmosphere.

Cleo Vol3, every detail of which has been carefully designed, reaches the peak of comfort with its large seating areas and ergonomic structure. While it adds a sophisticated atmosphere to your space with its elegant lines and modern touches, it offers its users an unforgettable seating experience. The materials that highlight the elegance and durability of the sofa set promise long-lasting