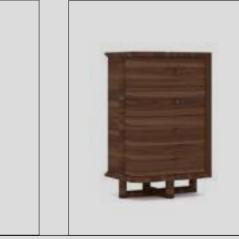

#### Cleo Tv Unit

Cleo TV Unit adds a unique touch to your space by offering a perfect combination of contemporary design and functionality. Drawing attention with its stylish and modern details, Cleo reflects timeless elegance with its minimalist lines.

The special coating used on the body of the unit adds a sophisticated atmosphere to your space and offers a clean and tidy appearance. CNC machined details and elegant metal legs give the Cleo TV Unit a unique character.