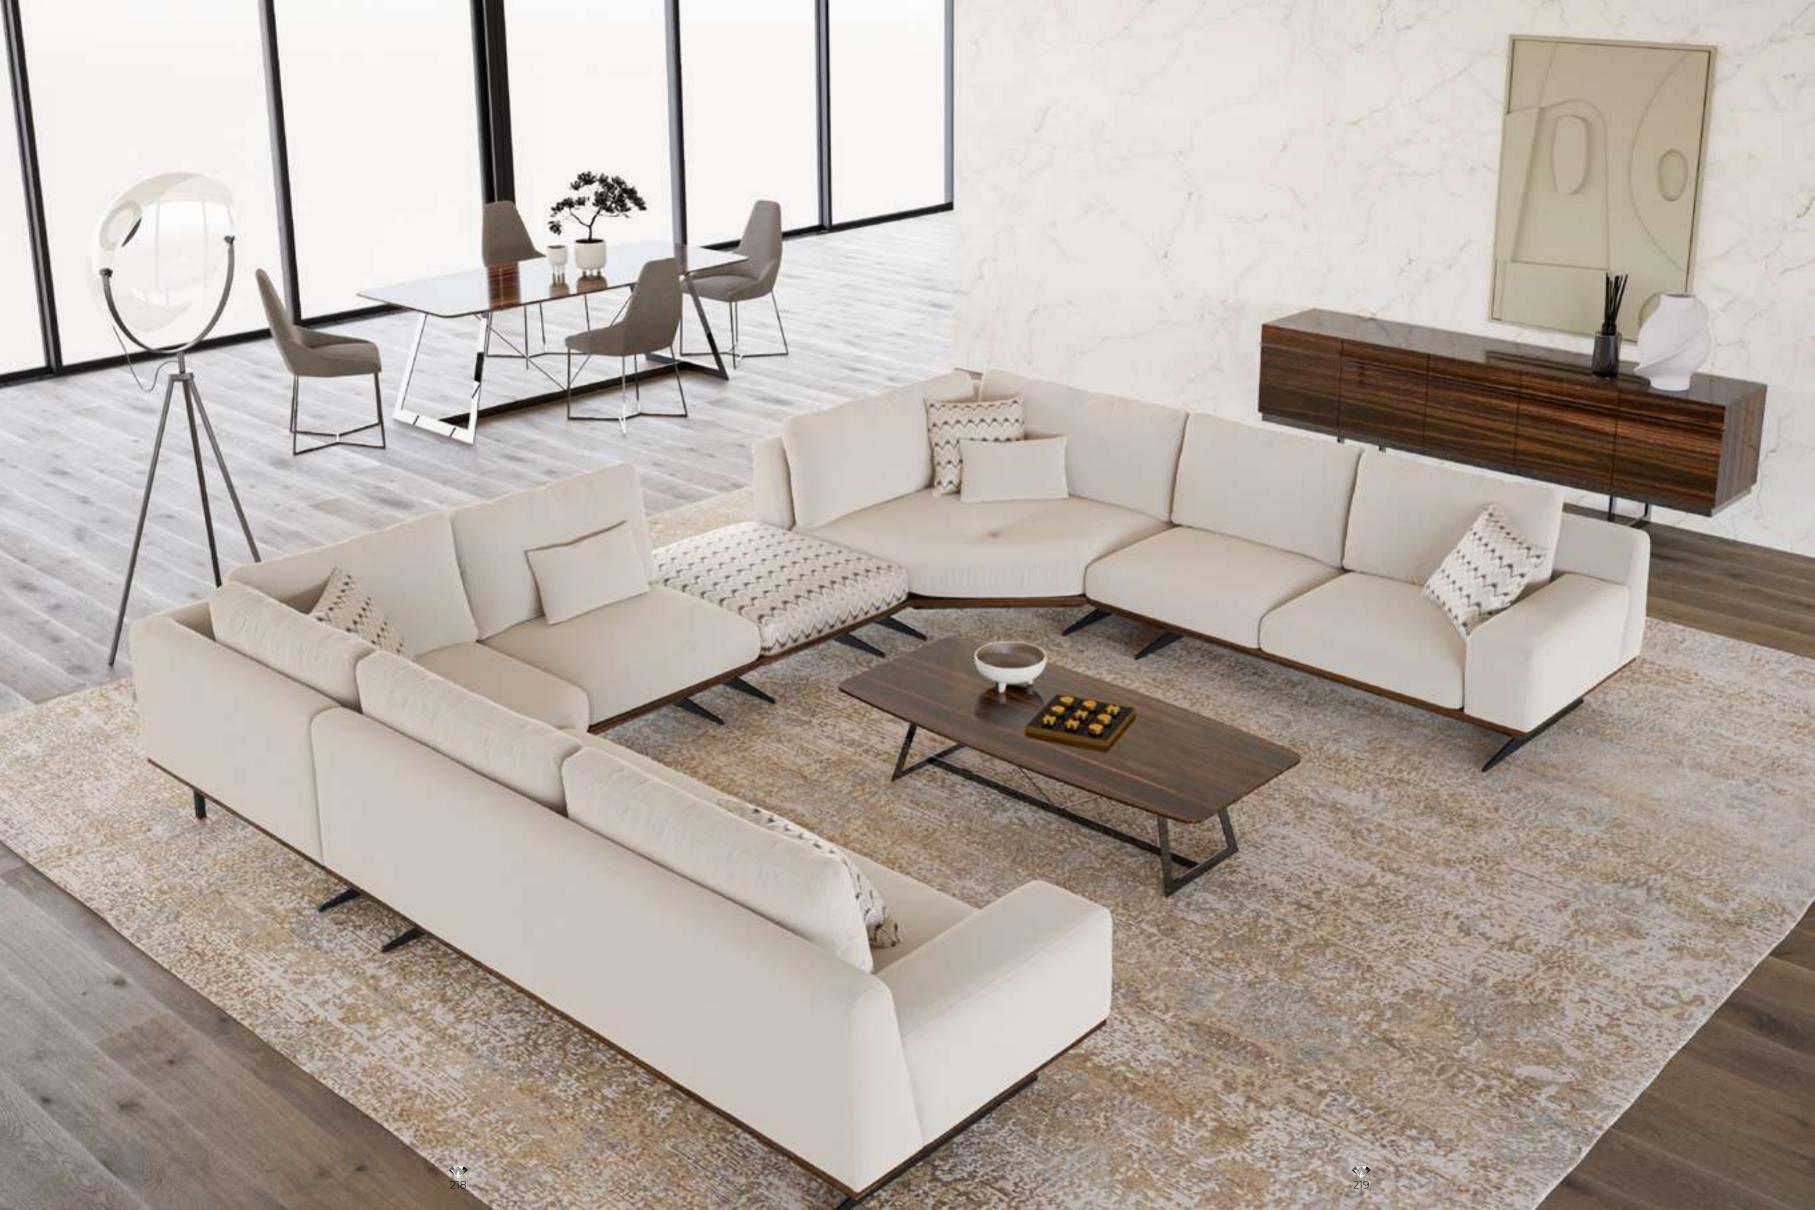

## Elegant Bedroom

The silent symphony of the transformation from wood to art, Elegant Bedroom captures a luxurious stance with a combination of plain design and the right materials.

## Elegant Bedroom

Metal legs and profile framed bronze reflective glasses are in perfect harmony with the dark color of the ebony veneer. Offering sliding and standart opening door options together, the cabinet brings functionality to your room; the bed frame is characterized by vertical seams.

# NILLS / ALL COLLECTION / ELEGANT

## Elegant Dining Room

The Elegant Dining Room, produced using natural ebony veneer, exhibits a noble stance with its distinctive dark tones. The smoke plated metal leg used on the dining table and chairs eyecatchers with its design.

## Elegant Tv Unit

The Elegant TV unit, produced using natural ebony veneer, exhibits a noble stance with the distinctive dark tones of the veneer. The unit is illuminated with the help of decorative LED panels for a more stylish look. Mdf is used on the front surfaces, the bottom boxes in the wall module and the wide shelf.

## Elegant marble Dining Room

The Elegant Dining Room, produced using natural ebony veneer, exhibits a noble stance with its distinctive dark tones. The smoke plated metal leg used on the dining table and chairs catches the eye with its design. The special surface of the dining table is carrara marble. With its smoky gray vein structure showing a homogeneous spread on the white base color, it adds light and width to the spaces where it is applied.