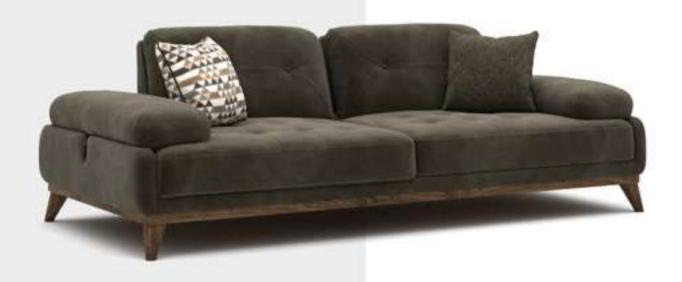

### Pralin V.1 Sofa Set

Praline Voll Sofa welcomes you with all its comfort in the time you set aside for yourself after the tiredness of the day. Dense seat sponges that provide this comfort gain an exquisite style by being upholstered with imported leather-like nubuck fabric. In its frame, beech timber and poplar plywood materials are used. Rising with natural beechwood legs, Praline allows you to create more space and depth with both arm and back mechanism.

#### Pralin No-Seam Sofa Set

Praline welcomes you with all its comfort in the time you set aside for yourself after the tiredness of the day. The No Seam version is stripped of the seams and gains a flat sitting floor and stands out only with the elegance of linen fabric. In its frame, beech timber and poplar plywood materials are used. Rising with natural beechwood legs, this set allows you to create more space and depth with both arm and back mechanism.