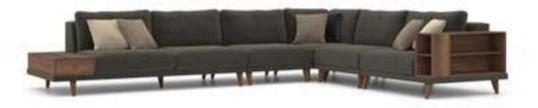

#### Soho V.2 Corner

Soho Vol2 Corner is a marvel of design that brings the energy of modern lifestyle to your home. While this corner set attracts attention with its urban aesthetics and original details, it will also enchant you with its comfortable structure.

The contemporary design of the Soho Vol2 Corner is ideal for adding a sophisticated touch to your home. With its elegant details and extraordinary lines, this corner set adds a modern touch to your space.

The modular design feature allows you to customize the Soho Vol2 Corner according to your personal preferences. The ability to easily change between different modules helps you organize your living space as you wish.