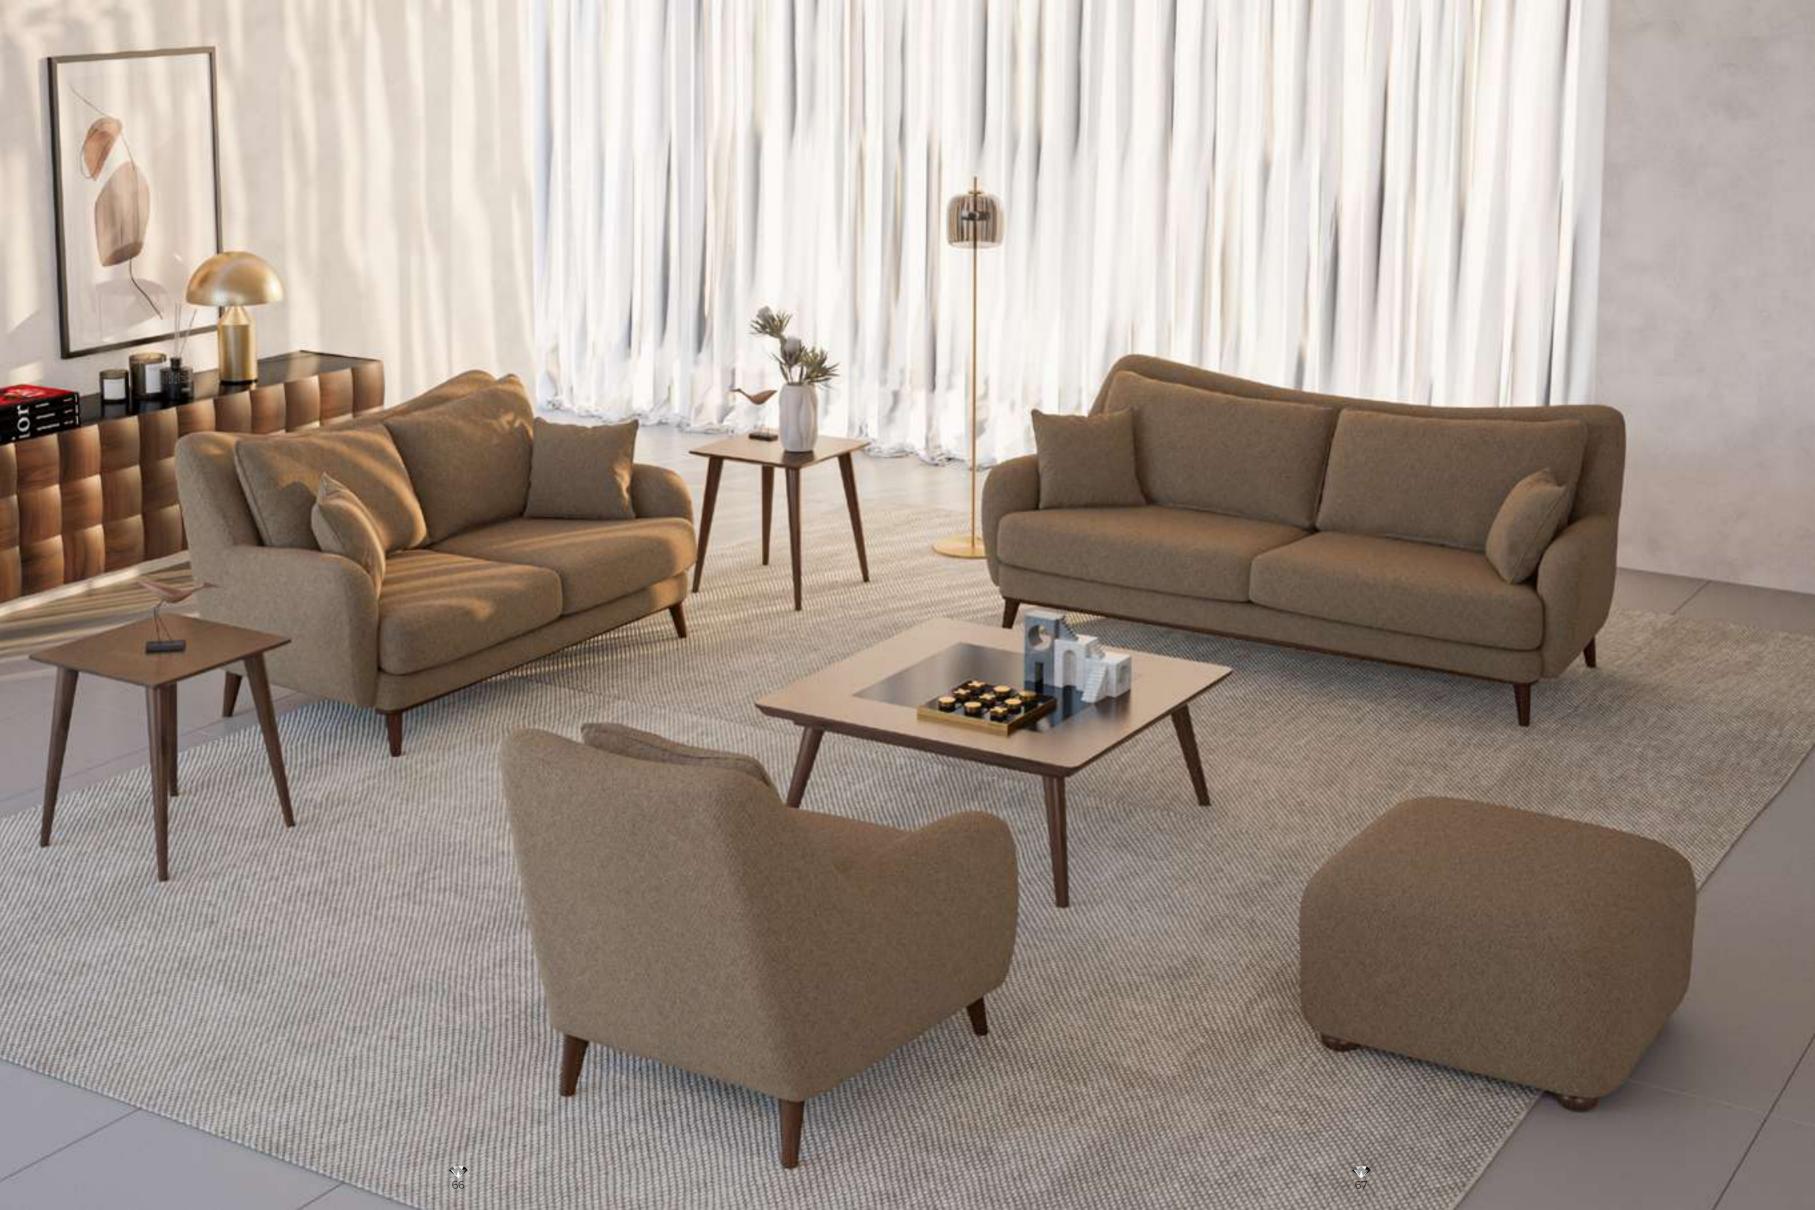

#### Cleo V.3 Sofa Set

Cleo Vol3 Sofa Set brings a special touch to your modern living spaces by combining aesthetics and comfort. This stylish sofa set stands out with its originality in design and comfort. Cleo Vol3 offers a perfect option to equip your home with a warm and inviting atmosphere.

Cleo Vol3, every detail of which has been carefully designed, reaches the peak of comfort with its large seating areas and ergonomic structure. While it adds a sophisticated atmosphere to your space with its elegant lines and modern touches, it offers its users an unforgettable seating experience. The materials that highlight the elegance and durability of the sofa set promise long-lasting