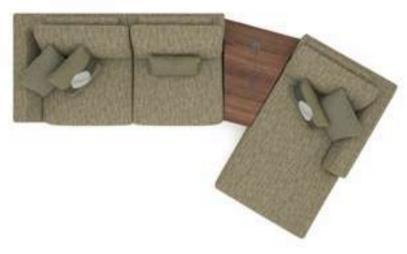

## Soho V.1 Corner

Soho Voll Corner brings the elegance and comfort of the urban lifestyle to your home. Standing out with its modern design approach, this corner set draws attention with its aesthetic details and comfort-oriented structure.

The stylish and sophisticated appearance of Soho Voll Corner adapts to any living space. This corner set, which draws attention with its minimalist lines and elegant details, is an ideal choice for those who embrace an urban lifestyle.