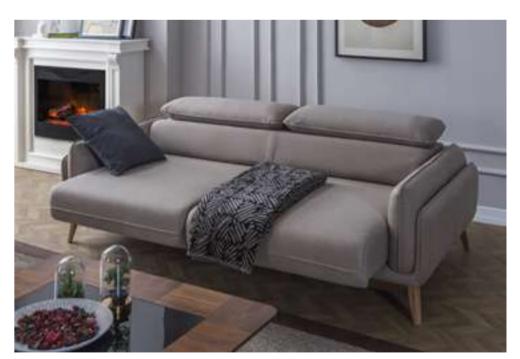

#### Cleo V.3 Sofa Set

Cleo Vol3 Sofa Set brings a special touch to your modern living spaces by combining aesthetics and comfort. This stylish sofa set stands out with its originality in design and comfort. Cleo Vol3 offers a perfect option to equip your home with a warm and inviting atmosphere.

Cleo Vol3, every detail of which has been carefully designed, reaches the peak of comfort with its large seating areas and ergonomic structure. While it adds a sophisticated atmosphere to your space with its elegant lines and modern touches, it offers its users an unforgettable seating experience. The materials that highlight the elegance and durability of the sofa set promise long-lasting