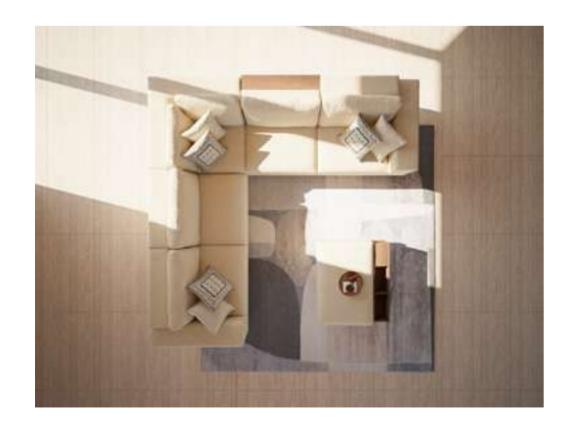

## Soho V.1 Corner

Soho Voll Corner brings the elegance and comfort of the urban lifestyle to your home. Standing out with its modern design approach, this corner set draws attention with its aesthetic details and comfort-oriented structure.

The stylish and sophisticated appearance of Soho Voll Corner adapts to any living space. This corner set, which draws attention with its minimalist lines and elegant details, is an ideal choice for those who embrace an urban lifestyle.