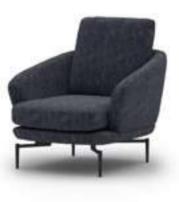

#### Alba Sofa Set

Alba, which means the light that appears before the sunrise, is preparing to enter your life as a symbol of new beginnings. While referring to the meaning of its name with its linear style of clarity and aesthetics, it improves the energy of the environment with the atmosphere it creates.

Alba Armchair demonstrates the importance given to the use of natural materials with its beech wood lathe feet and bouclé fabric with high cotton content; It offers a long service life with the use of beech timber and poplar plywood in its frames.