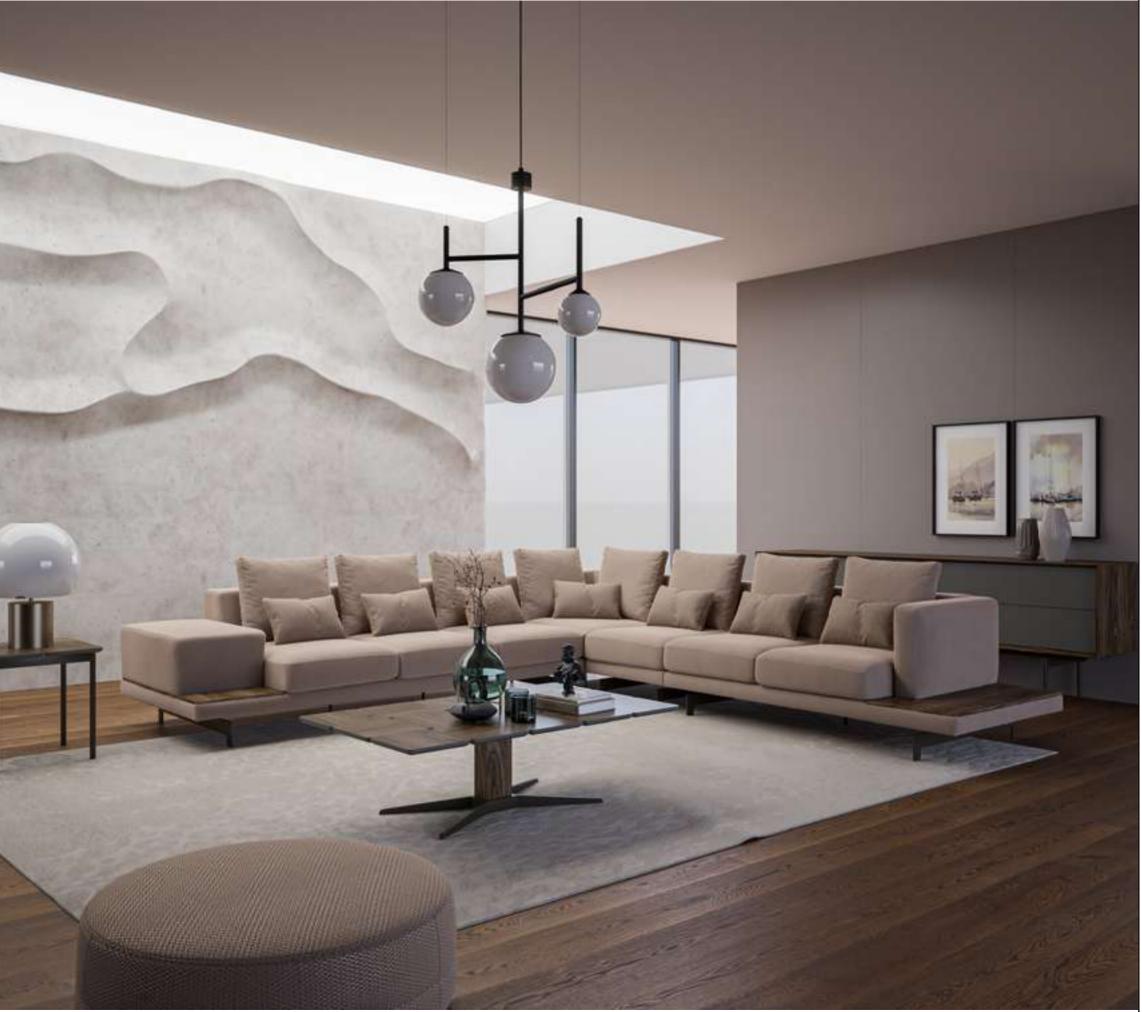

## Soho V.1 Corner

Soho Voll Corner brings the elegance and comfort of the urban lifestyle to your home. Standing out with its modern design approach, this corner set draws attention with its aesthetic details and comfort-oriented structure.

The stylish and sophisticated appearance of Soho Voll Corner adapts to any living space. This corner set, which draws attention with its minimalist lines and elegant details, is an ideal choice for those who embrace an urban lifestyle.