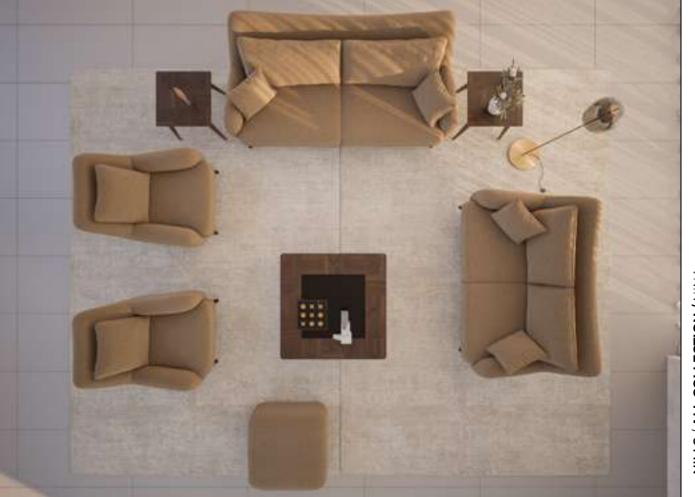

#### Cleo V.3 Sofa Set

Cleo Vol3 Sofa Set brings a special touch to your modern living spaces by combining aesthetics and comfort. This stylish sofa set stands out with its originality in design and comfort. Cleo Vol3 offers a perfect option to equip your home with a warm and inviting atmosphere.

Cleo Vol3, every detail of which has been carefully designed, reaches the peak of comfort with its large seating areas and ergonomic structure. While it adds a sophisticated atmosphere to your space with its elegant lines and modern touches, it offers its users an unforgettable seating experience. The materials that highlight the elegance and durability of the sofa set promise long-lasting