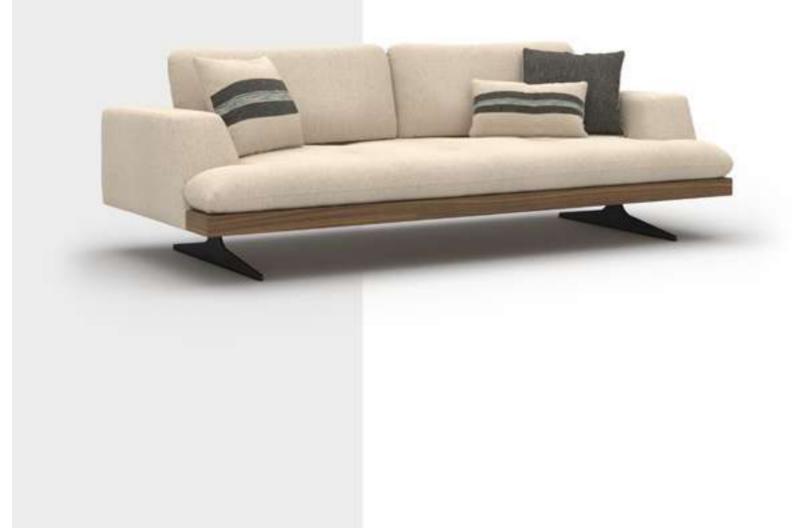

#### Cleo V.3 Sofa Set

Cleo Vol3 Sofa Set brings a special touch to your modern living spaces by combining aesthetics and comfort. This stylish sofa set stands out with its originality in design and comfort. Cleo Vol3 offers a perfect option to equip your home with a warm and inviting atmosphere.

Cleo Vol3, every detail of which has been carefully designed, reaches the peak of comfort with its large seating areas and ergonomic structure. While it adds a sophisticated atmosphere to your space with its elegant lines and modern touches, it offers its users an unforgettable seating experience. The materials that highlight the elegance and durability of the sofa set promise long-lasting