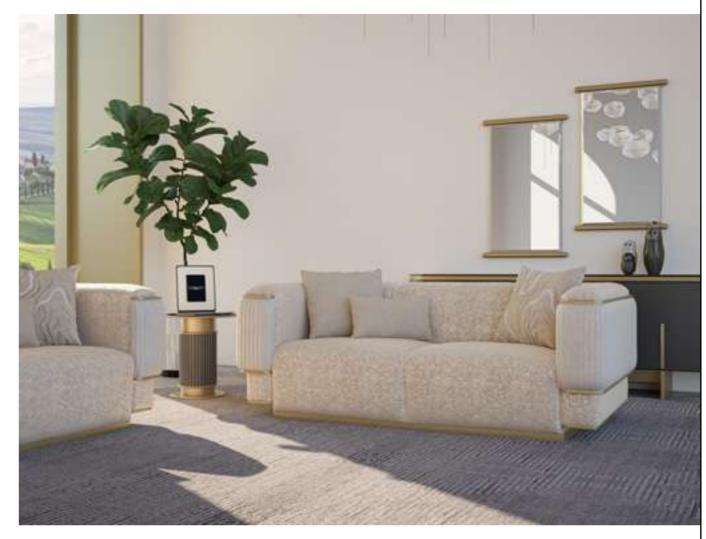

#### Cleo V.3 Sofa Set

Cleo Vol3 Sofa Set brings a special touch to your modern living spaces by combining aesthetics and comfort. This stylish sofa set stands out with its originality in design and comfort. Cleo Vol3 offers a perfect option to equip your home with a warm and inviting atmosphere.

Cleo Vol3, every detail of which has been carefully designed, reaches the peak of comfort with its large seating areas and ergonomic structure. While it adds a sophisticated atmosphere to your space with its elegant lines and modern touches, it offers its users an unforgettable seating experience. The materials that highlight the elegance and durability of the sofa set promise long-lasting