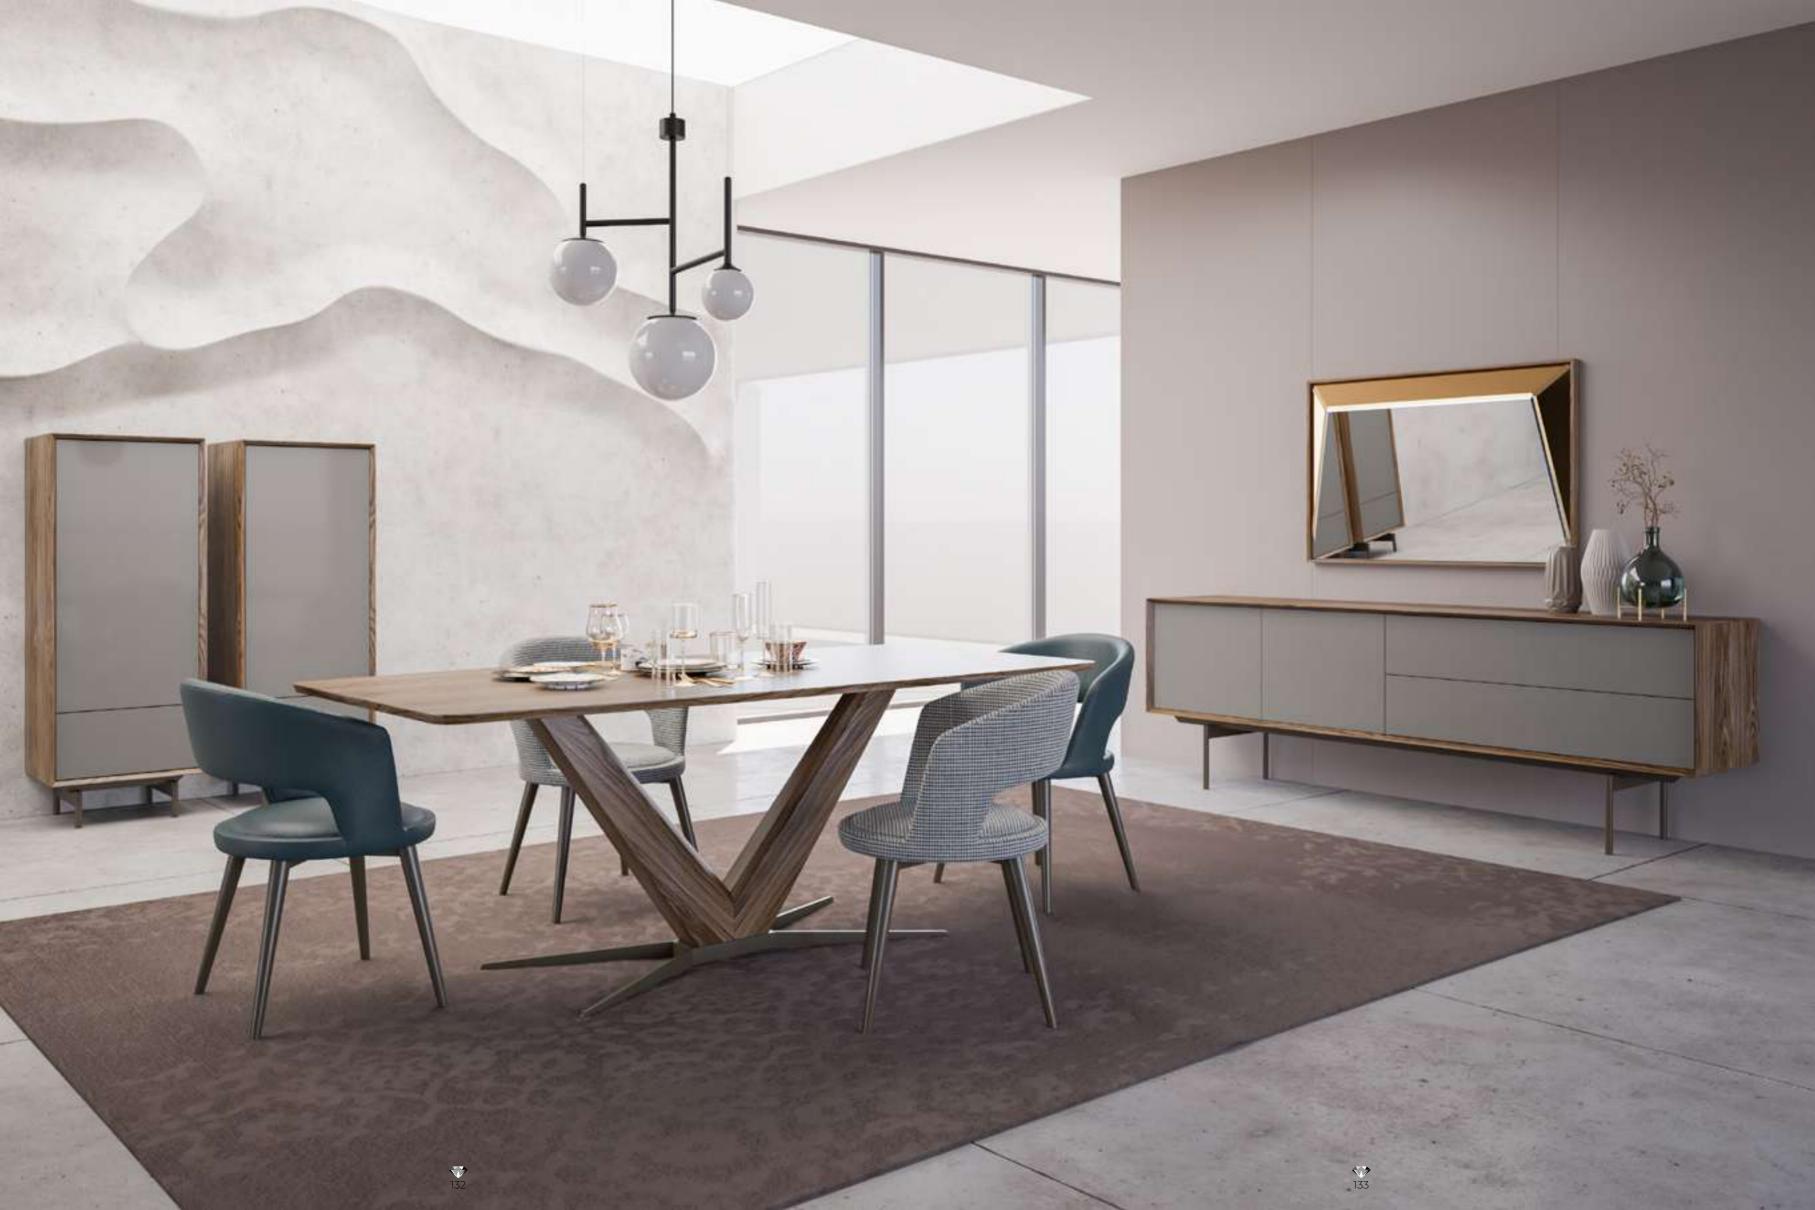

# Cleo Dining Room

Cleo Dining Room will be indispensable for your dining rooms with its modern and stylish design. This dazzling product, with its harmonious use of wood and metal, consists of four pieces: an elegant and stylish table, a useful console, stylish chairs and an elegant showcase.