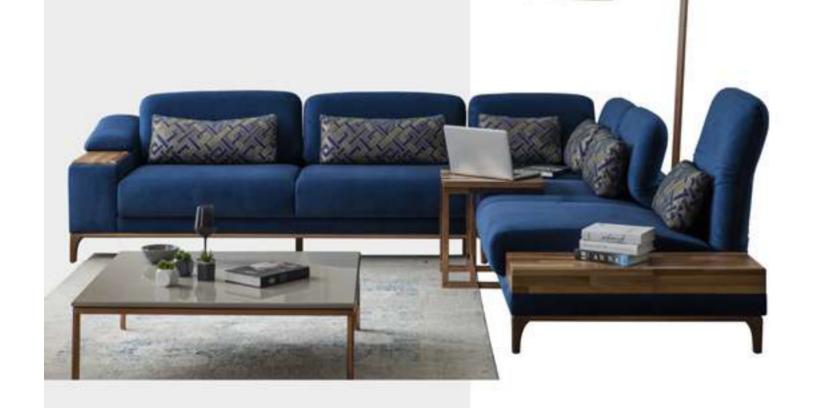

on of linen fabric and leather strengthens this stance; wooden lükens feet give a feminine look. This mobile cushioned sofa group, whose frame is made of hornbeam timber, is upholstered with sponges and fibers of different densities.









C17



# Dali Corner Set

Designed with all personal requirements in mind, Dali Corner stands out as a special product that turns the need for relaxation into pleasure. The back provides depth in the seat by moving back and forth thanks to its mechanism that gives it a nice curve. The Local Hardwood Walnut solid coffee table, which has the warm tones of wood, is located at the two ends of the corner group and in the middle part. While natural wood is used in the foot part, velvet fabric is used in the upholstery. Beech wood and metal frame are used.









# NILLS / ALL COLLECTION / DALI



# Dali V.2 Corner Set

Designed with all personal requirements in mind, Dali Corner Vol2 stands out as a special product that turns the need for relaxation into pleasure. The back provides depth in the seat by moving back and forth thanks to its mechanism that gives it a nice curve. The Local Hardwood Walnut solid coffee table, which has the warm tones of wood, is located at the two ends of the corner group and in the middle part. While natural wood is used in the foot part, linen fabric is used in the upholstery. Beech wood and metal frame are used.









F2/

25





# Complementary

Bookcase
Chair
Bergere
Coffee tables
Workdesk
Mirror
Bench
Pouff
Table
Dresser
Chest of Drawer
Lightining
Daybed

П

#### **Bookcase**











Akros W:145 D:3