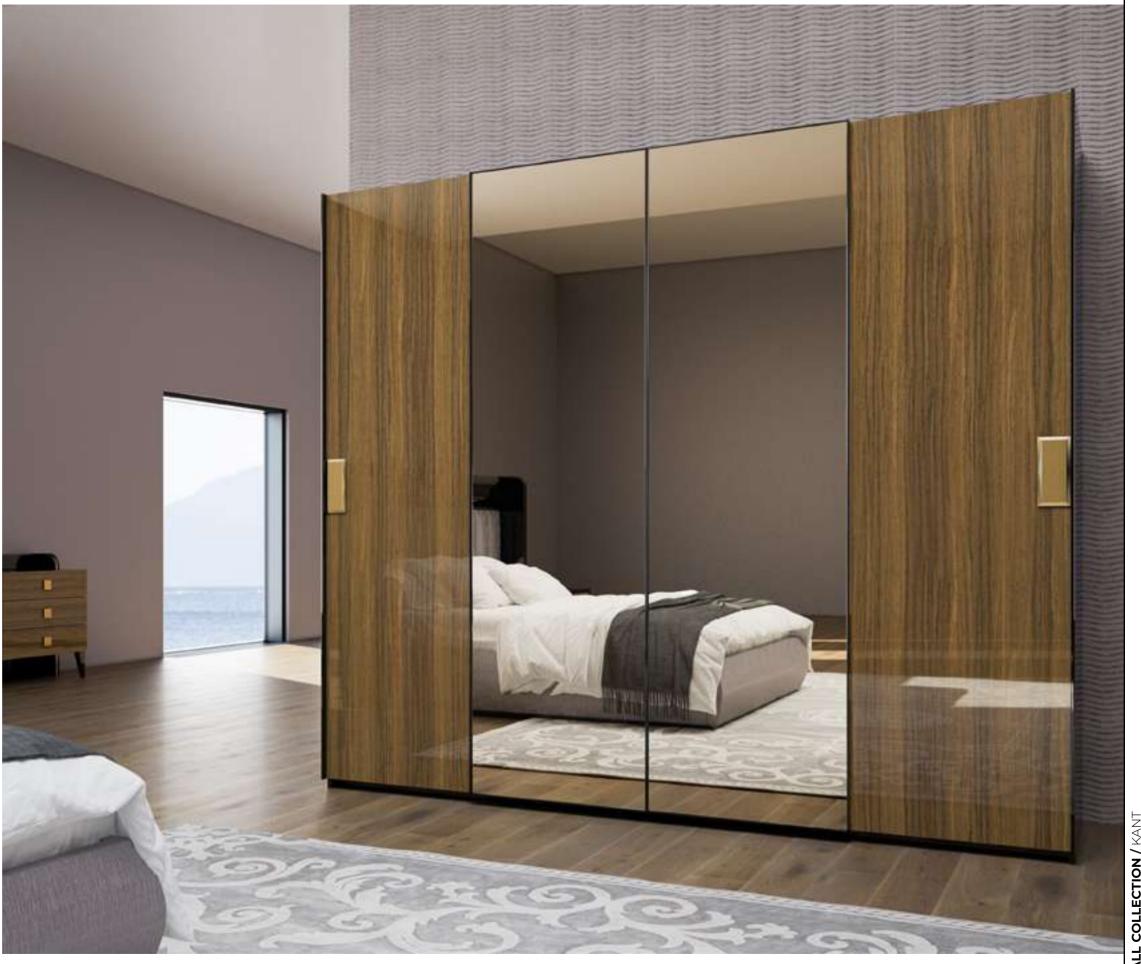

# Kant Bedroom

The Kant Bedroom, which will make you feel special, offers a magnificent look with its black lacquer paint and brass tumbled details. Combining functionality with elegance, Kant offers a wide use of space behind the synchronized sliding mirrored glass doors used in the wardrobe.

## Kant Bedroom

The Kant Bedroom, which will make you feel special, offers a magnificent look with its black lacquer paint and brass tumbled details. Combining functionality with elegance, Kant offers a wide use of space behind the synchronized sliding mirrored glass doors used in the wardrobe.