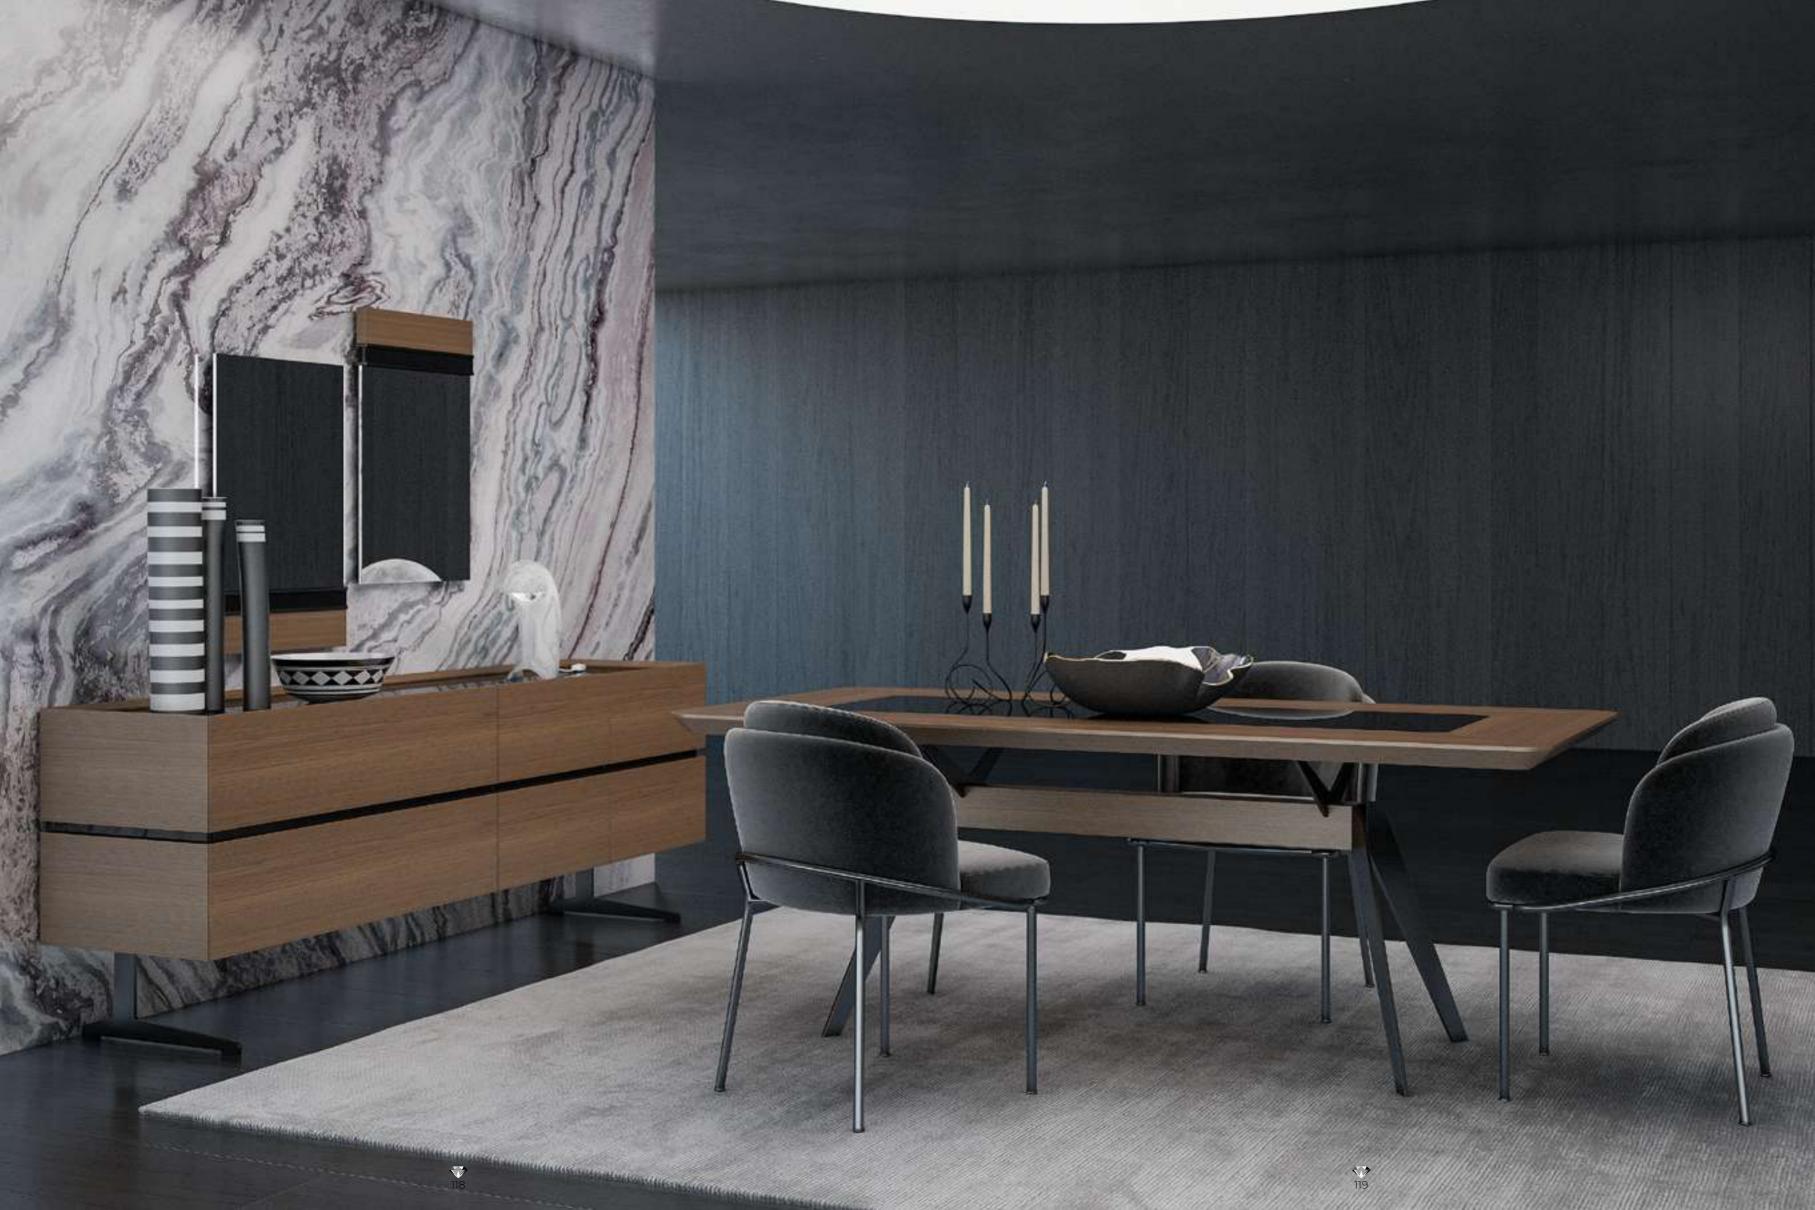

#### Icona Dining Room

Metal parts will be placed on the legs of Icona Dining Room, where American walnut is used in wooden parts. Bright anthracite color is used on the lower part of the console, the upper parts of which are painted glass with a marble pattern. The glass used in the middle of the dining table and produced with the painting technique completes this harmony.

#### Icona Dining Room

Icona Dining Room embodied with American walnut will feature metal parts on the legs. The products with black painted tempered glass on the upper items, when combined with the moires of the wood, catches a stylish harmony.

#### Icona Dining Rroom

Icona Dining Room embodied with American walnut will feature metal parts on the legs. The products with black painted tempered glass on the upper items, when combined with the moires of the wood, catches a stylish harmony.