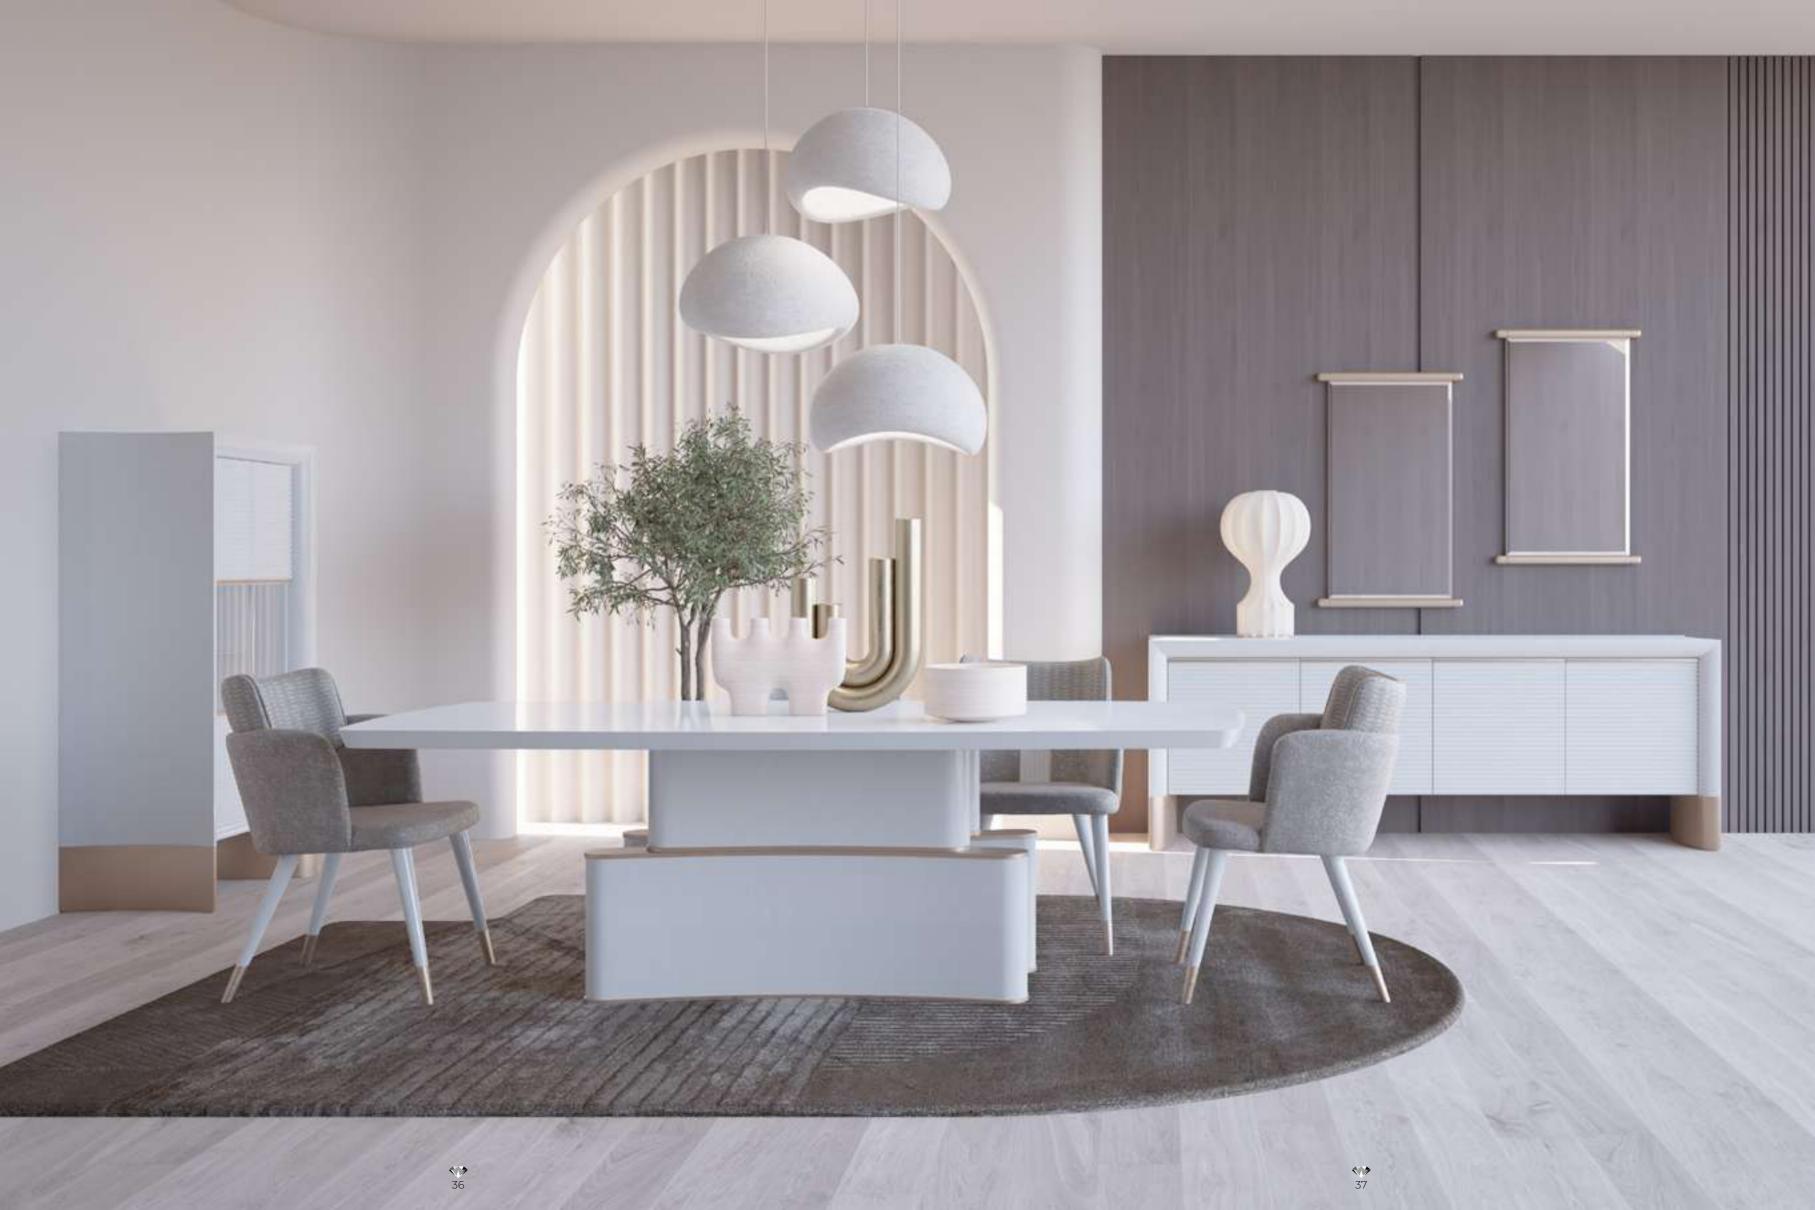

# Cleo Dining Room

Cleo Dining Room will be indispensable for your dining rooms with its modern and stylish design. This dazzling product, with its harmonious use of wood and metal, consists of four pieces: an elegant and stylish table, a useful console, stylish chairs and an elegant showcase.

#### Cleo Tv Unit

Cleo TV Unit adds a unique touch to your space by offering a perfect combination of contemporary design and functionality. Drawing attention with its stylish and modern details, Cleo reflects timeless elegance with its minimalist lines.