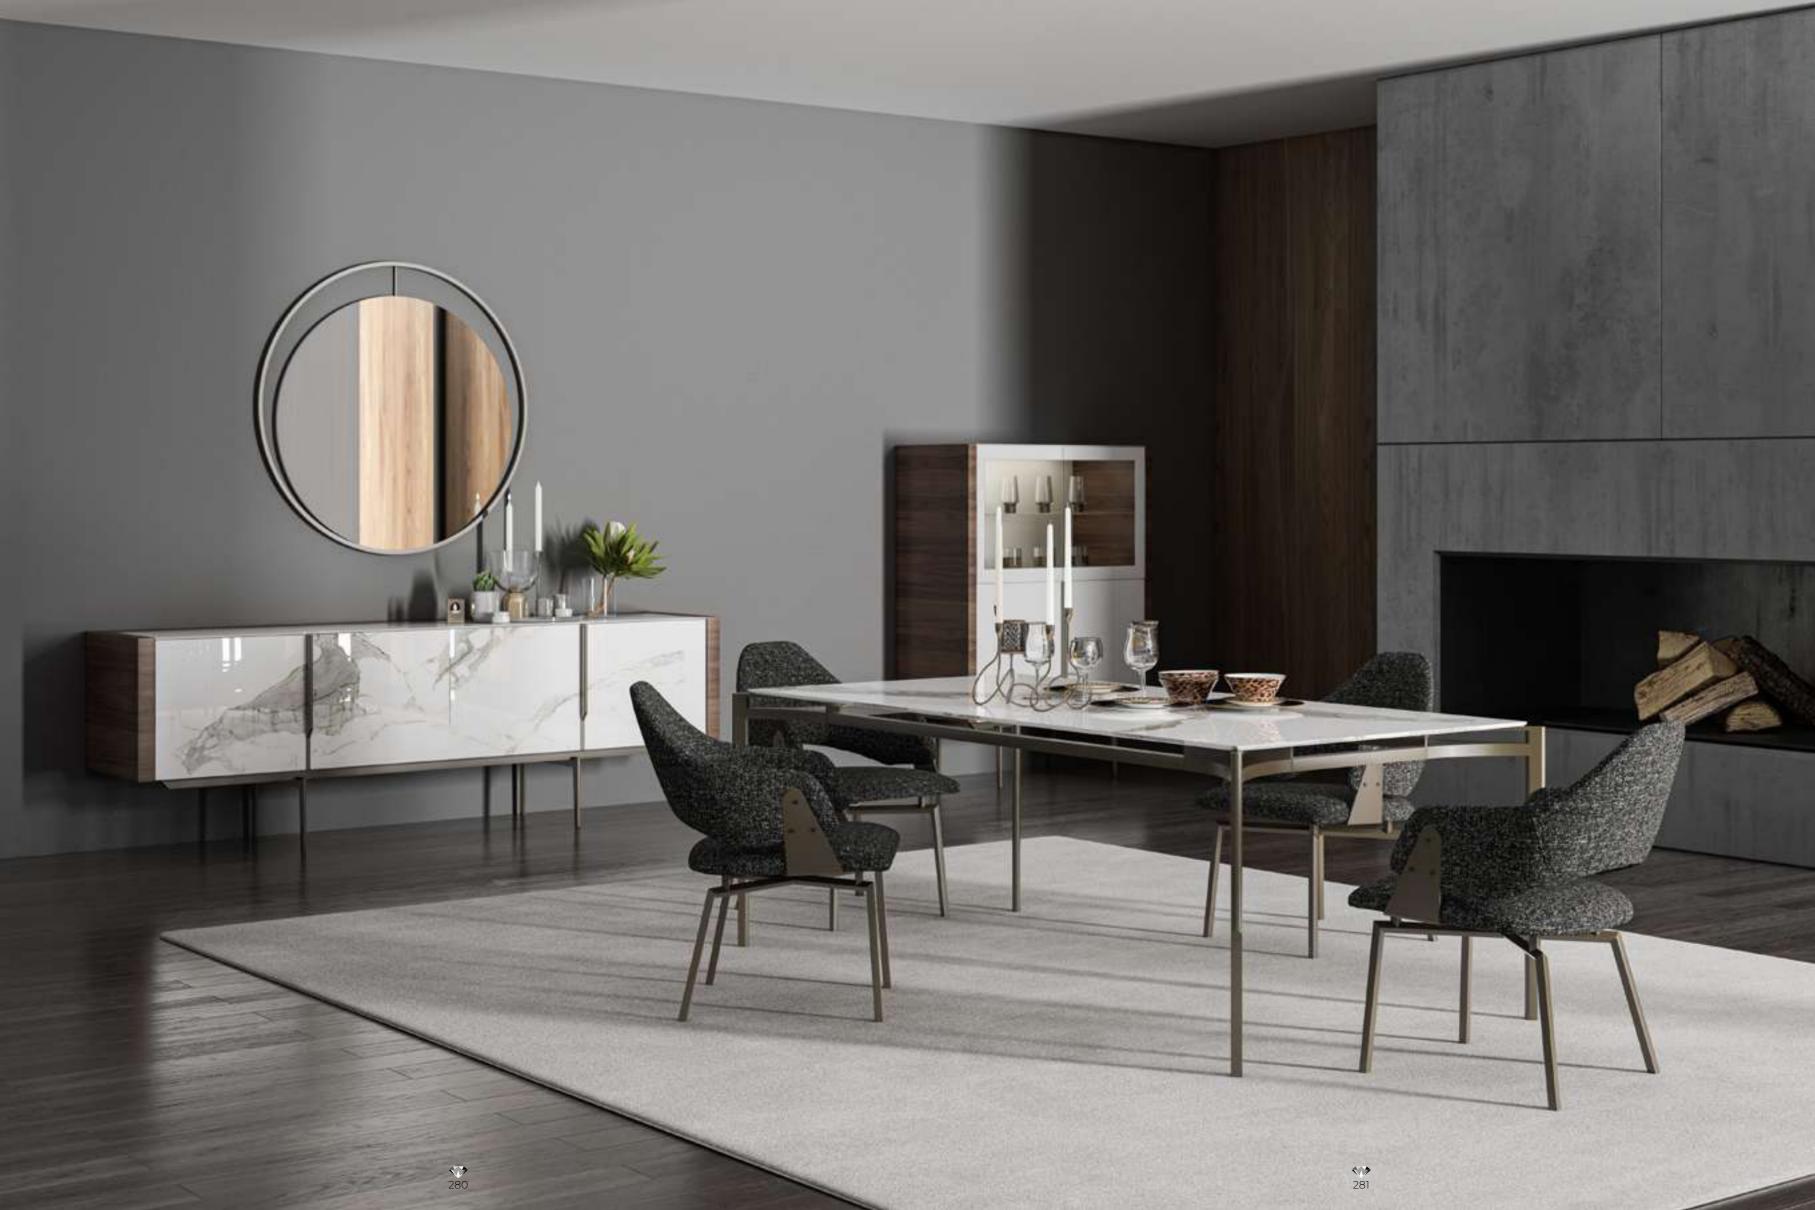

# Cleo Dining Room

Cleo Dining Room will be indispensable for your dining rooms with its modern and stylish design. This dazzling product, with its harmonious use of wood and metal, consists of four pieces: an elegant and stylish table, a useful console, stylish chairs and an elegant showcase.