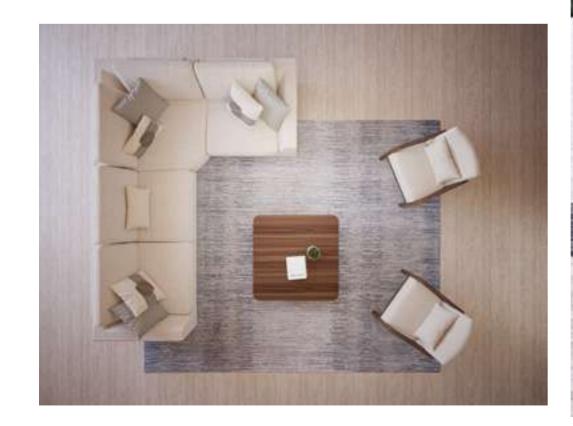

## Soho V.1 Corner

Soho Voll Corner brings the elegance and comfort of the urban lifestyle to your home. Standing out with its modern design approach, this corner set draws attention with its aesthetic details and comfort-oriented structure.

The stylish and sophisticated appearance of Soho Voll Corner adapts to any living space. This corner set, which draws attention with its minimalist lines and elegant details, is an ideal choice for those who embrace an urban lifestyle.