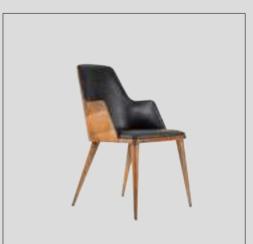

#### Chair

Nox

Cleo W:52 D:60 H:86

Viera W:53 D:50 H:78

**Barones** 

Recta W:62 D:60 H:79

Pralin W:87 D:52 H:102

Raks W:47 D:52 H:87