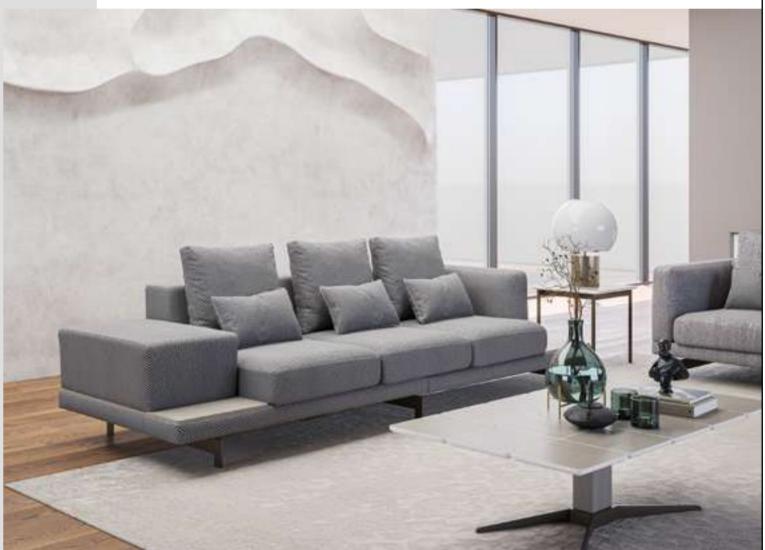

## Soho V.1 Corner

Soho Voll Corner brings the elegance and comfort of the urban lifestyle to your home. Standing out with its modern design approach, this corner set draws attention with its aesthetic details and comfort-oriented structure.

The stylish and sophisticated appearance of Soho Voll Corner adapts to any living space. This corner set, which draws attention with its minimalist lines and elegant details, is an ideal choice for those who embrace an urban lifestyle.