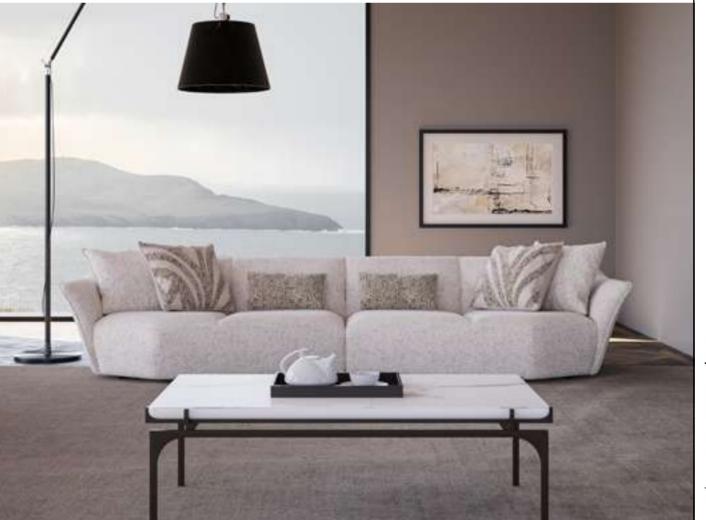

#### Cleo V.3 Sofa Set

Cleo Vol3 Sofa Set brings a special touch to your modern living spaces by combining aesthetics and comfort. This stylish sofa set stands out with its originality in design and comfort. Cleo Vol3 offers a perfect option to equip your home with a warm and inviting atmosphere.

Cleo Vol3, every detail of which has been carefully designed, reaches the peak of comfort with its large seating areas and ergonomic structure. While it adds a sophisticated atmosphere to your space with its elegant lines and modern touches, it offers its users an unforgettable seating experience. The materials that highlight the elegance and durability of the sofa set promise long-lasting