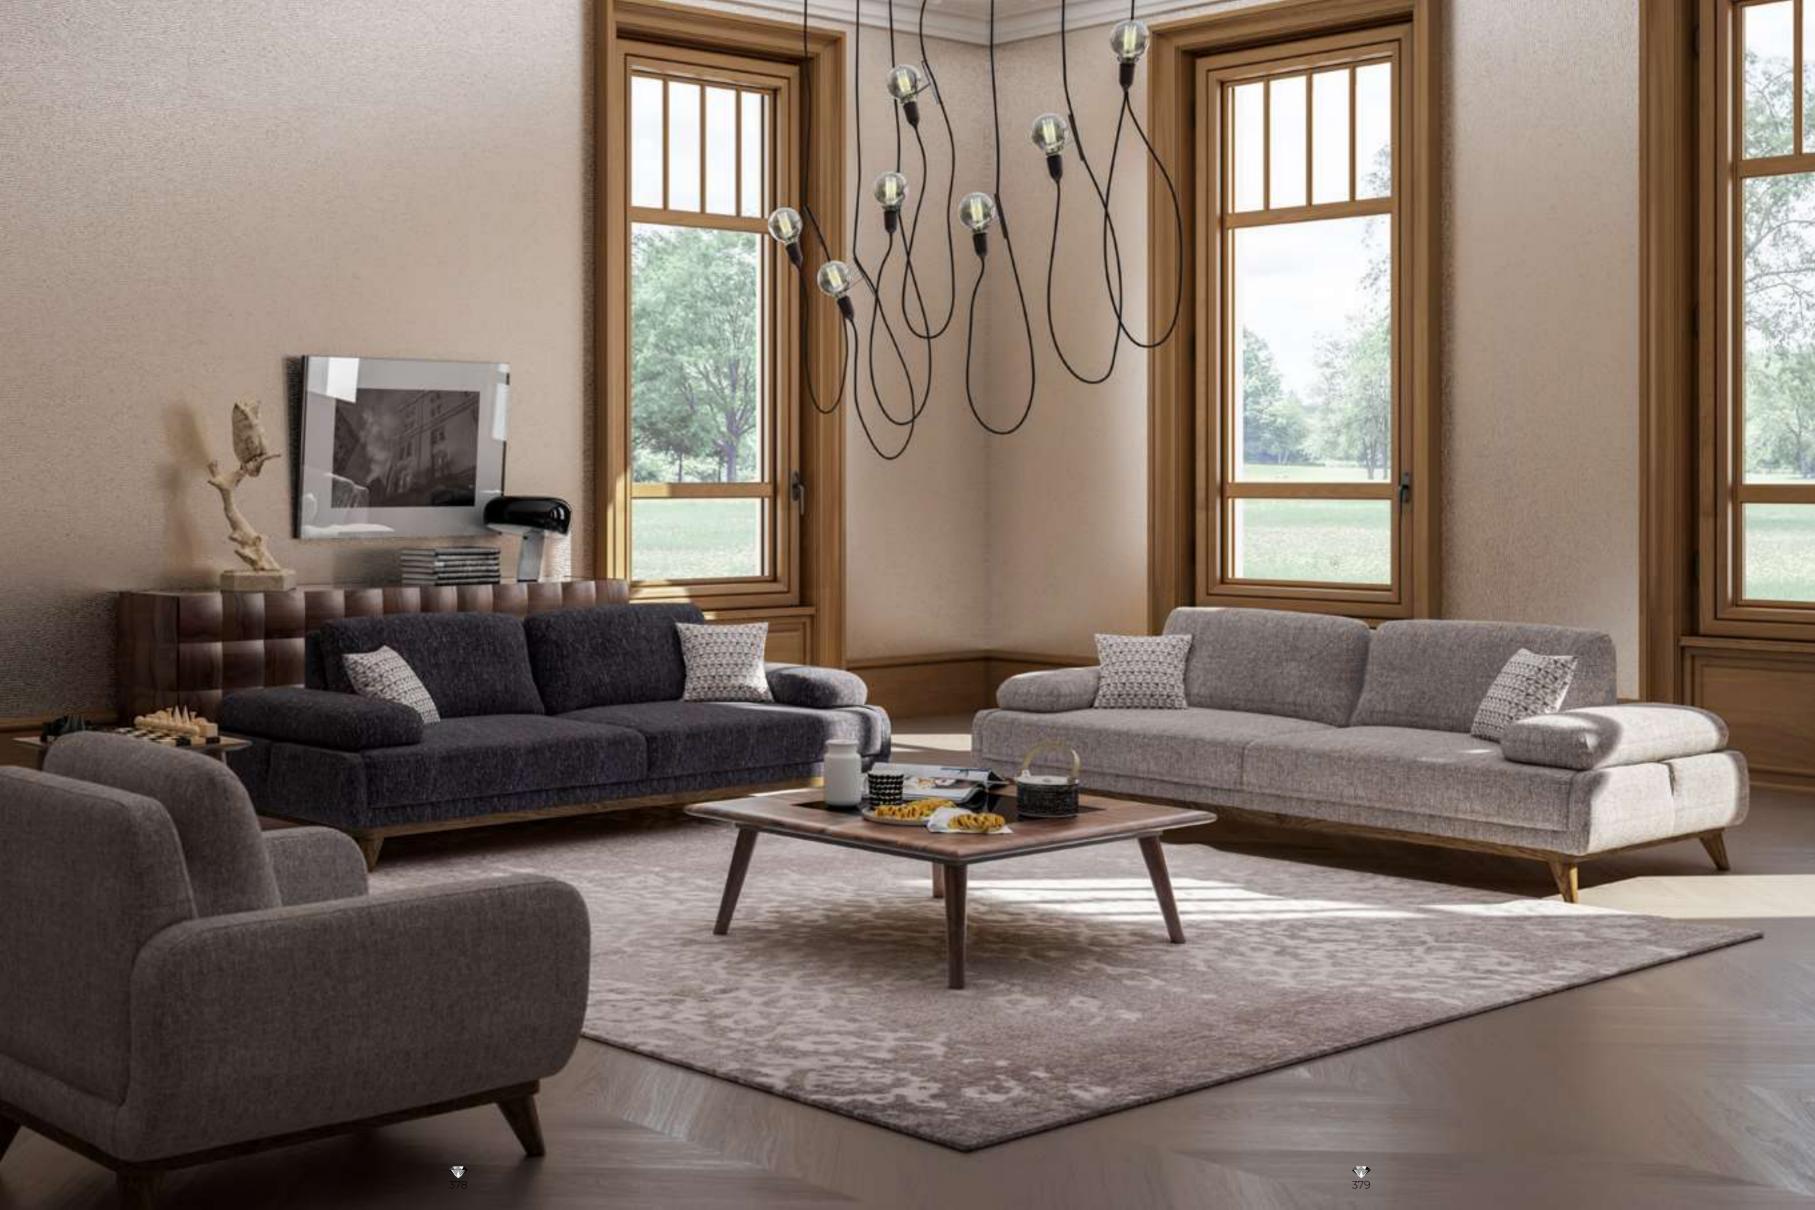

#### Cleo V.3 Sofa Set

Cleo Vol3 Sofa Set brings a special touch to your modern living spaces by combining aesthetics and comfort. This stylish sofa set stands out with its originality in design and comfort. Cleo Vol3 offers a perfect option to equip your home with a warm and inviting atmosphere.

Cleo Vol3, every detail of which has been carefully designed, reaches the peak of comfort with its large seating areas and ergonomic structure. While it adds a sophisticated atmosphere to your space with its elegant lines and modern touches, it offers its users an unforgettable seating experience. The materials that highlight the elegance and durability of the sofa set promise long-lasting

#### Cleo V.5 Sofa Set

Cleo Vol5 Sofa Set brings a special touch to your modern living spaces by combining aesthetics and comfort. This stylish sofa set stands out with its originality in design and comfort. Cleo Vol5 offers a perfect option to equip your home with a warm and inviting atmosphere.

Cleo Vol5, every detail of which has been carefully designed, reaches the peak of comfort with its large seating areas and ergonomic structure. While it adds a sophisticated atmosphere to your space with its elegant lines and modern touches, it offers its users an unforgettable seating experience. The materials that highlight the elegance and durability of the sofa set promise long-lasting use.