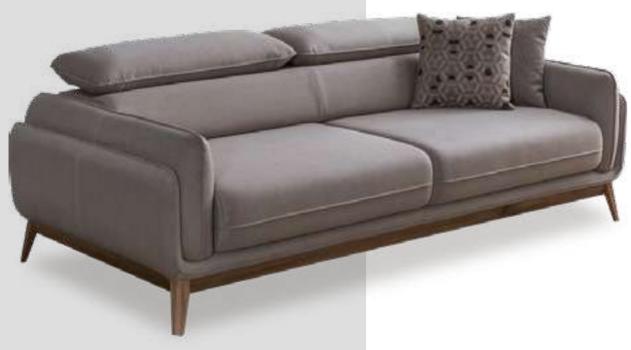

#### Cleo V.3 Sofa Set

Cleo Vol3 Sofa Set brings a special touch to your modern living spaces by combining aesthetics and comfort. This stylish sofa set stands out with its originality in design and comfort. Cleo Vol3 offers a perfect option to equip your home with a warm and inviting atmosphere.

Cleo Vol3, every detail of which has been carefully designed, reaches the peak of comfort with its large seating areas and ergonomic structure. While it adds a sophisticated atmosphere to your space with its elegant lines and modern touches, it offers its users an unforgettable seating experience. The materials that highlight the elegance and durability of the sofa set promise long-lasting