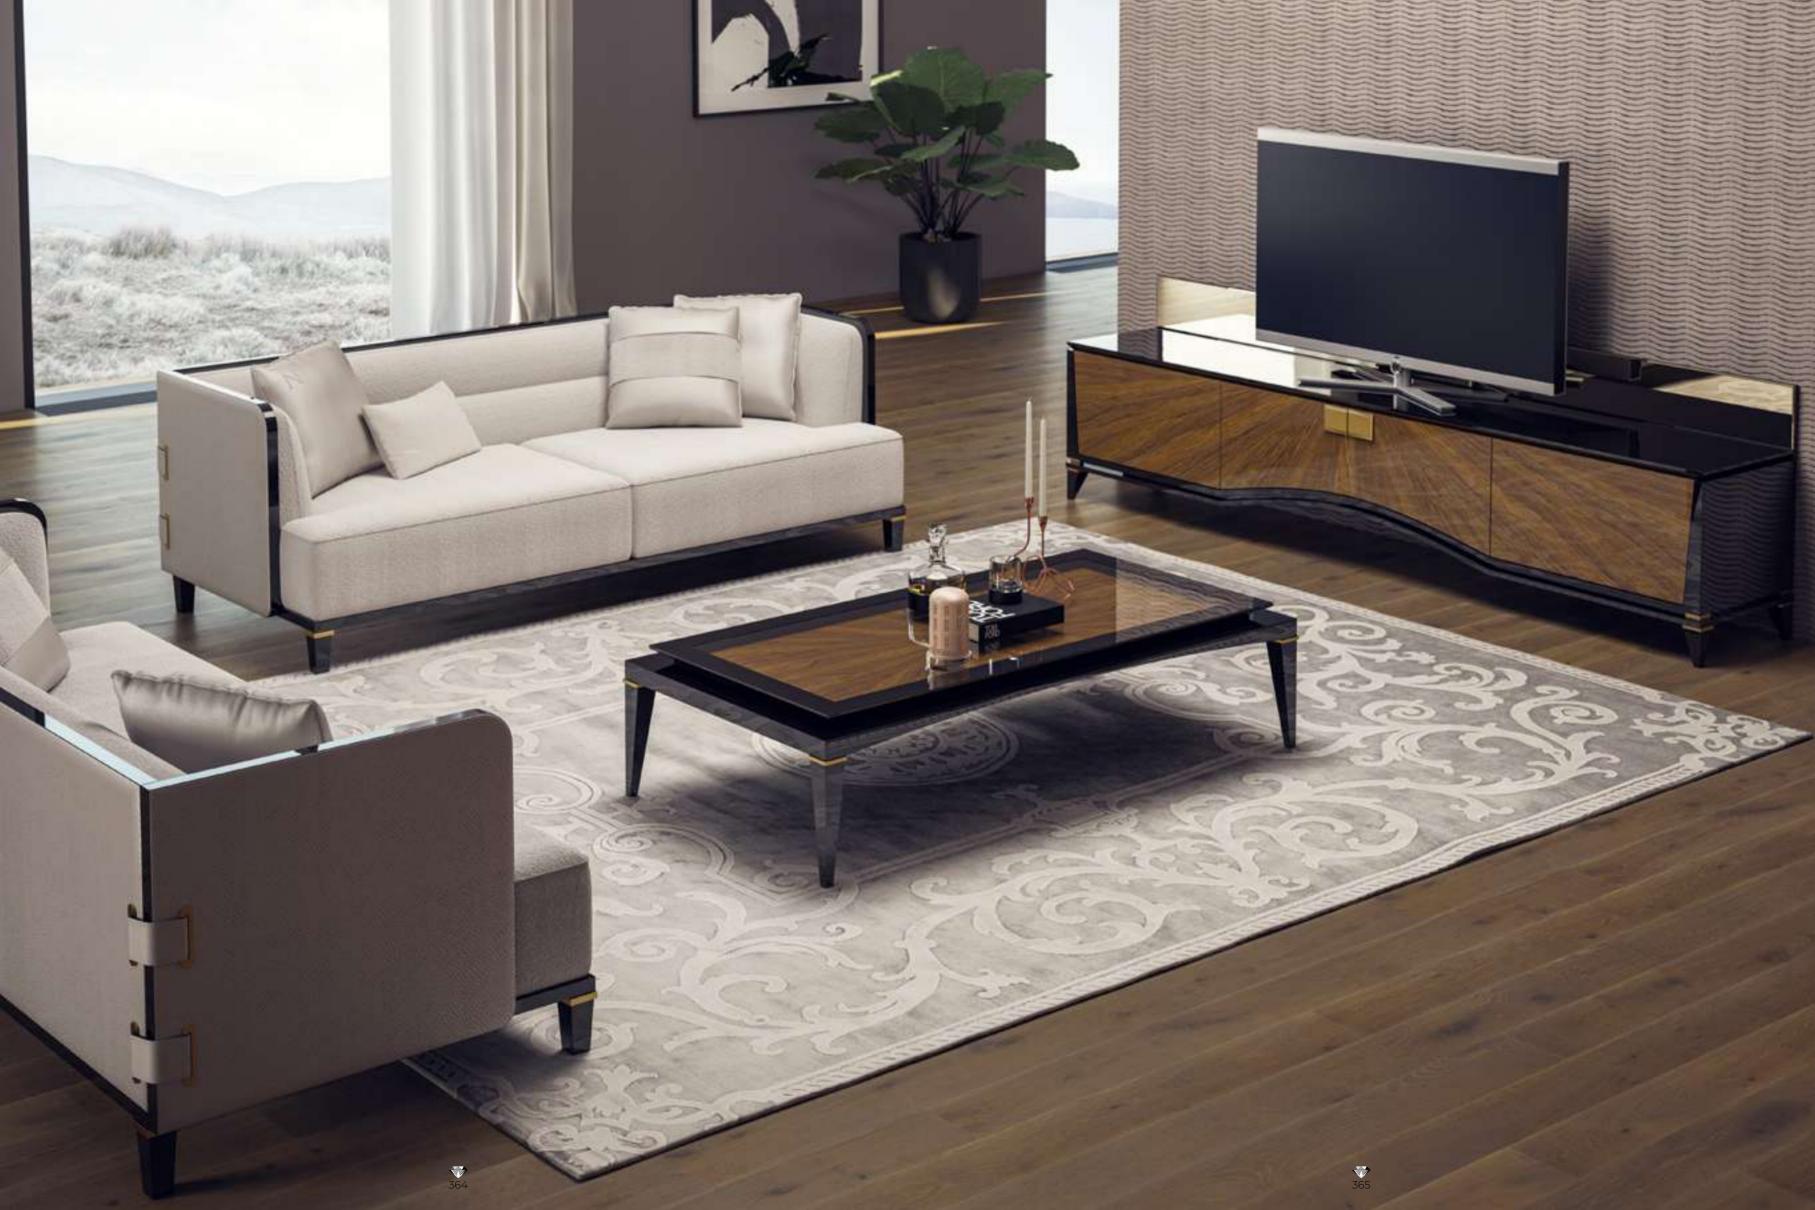

# Cleo Dining Room

Cleo Dining Room will be indispensable for your dining rooms with its modern and stylish design. This dazzling product, with its harmonious use of wood and metal, consists of four pieces: an elegant and stylish table, a useful console, stylish chairs and an elegant showcase.

#### Cleo Tv Unit

Cleo TV Unit adds a unique touch to your space by offering a perfect combination of contemporary design and functionality. Drawing attention with its stylish and modern details, Cleo reflects timeless elegance with its minimalist lines.

The special coating used on the body of the unit adds a sophisticated atmosphere to your space and offers a clean and tidy appearance. CNC machined details and elegant metal legs give the Cleo TV Unit a unique character.

#### Cleo V.3 Sofa Set

Cleo Vol3 Sofa Set brings a special touch to your modern living spaces by combining aesthetics and comfort. This stylish sofa set stands out with its originality in design and comfort. Cleo Vol3 offers a perfect option to equip your home with a warm and inviting atmosphere.