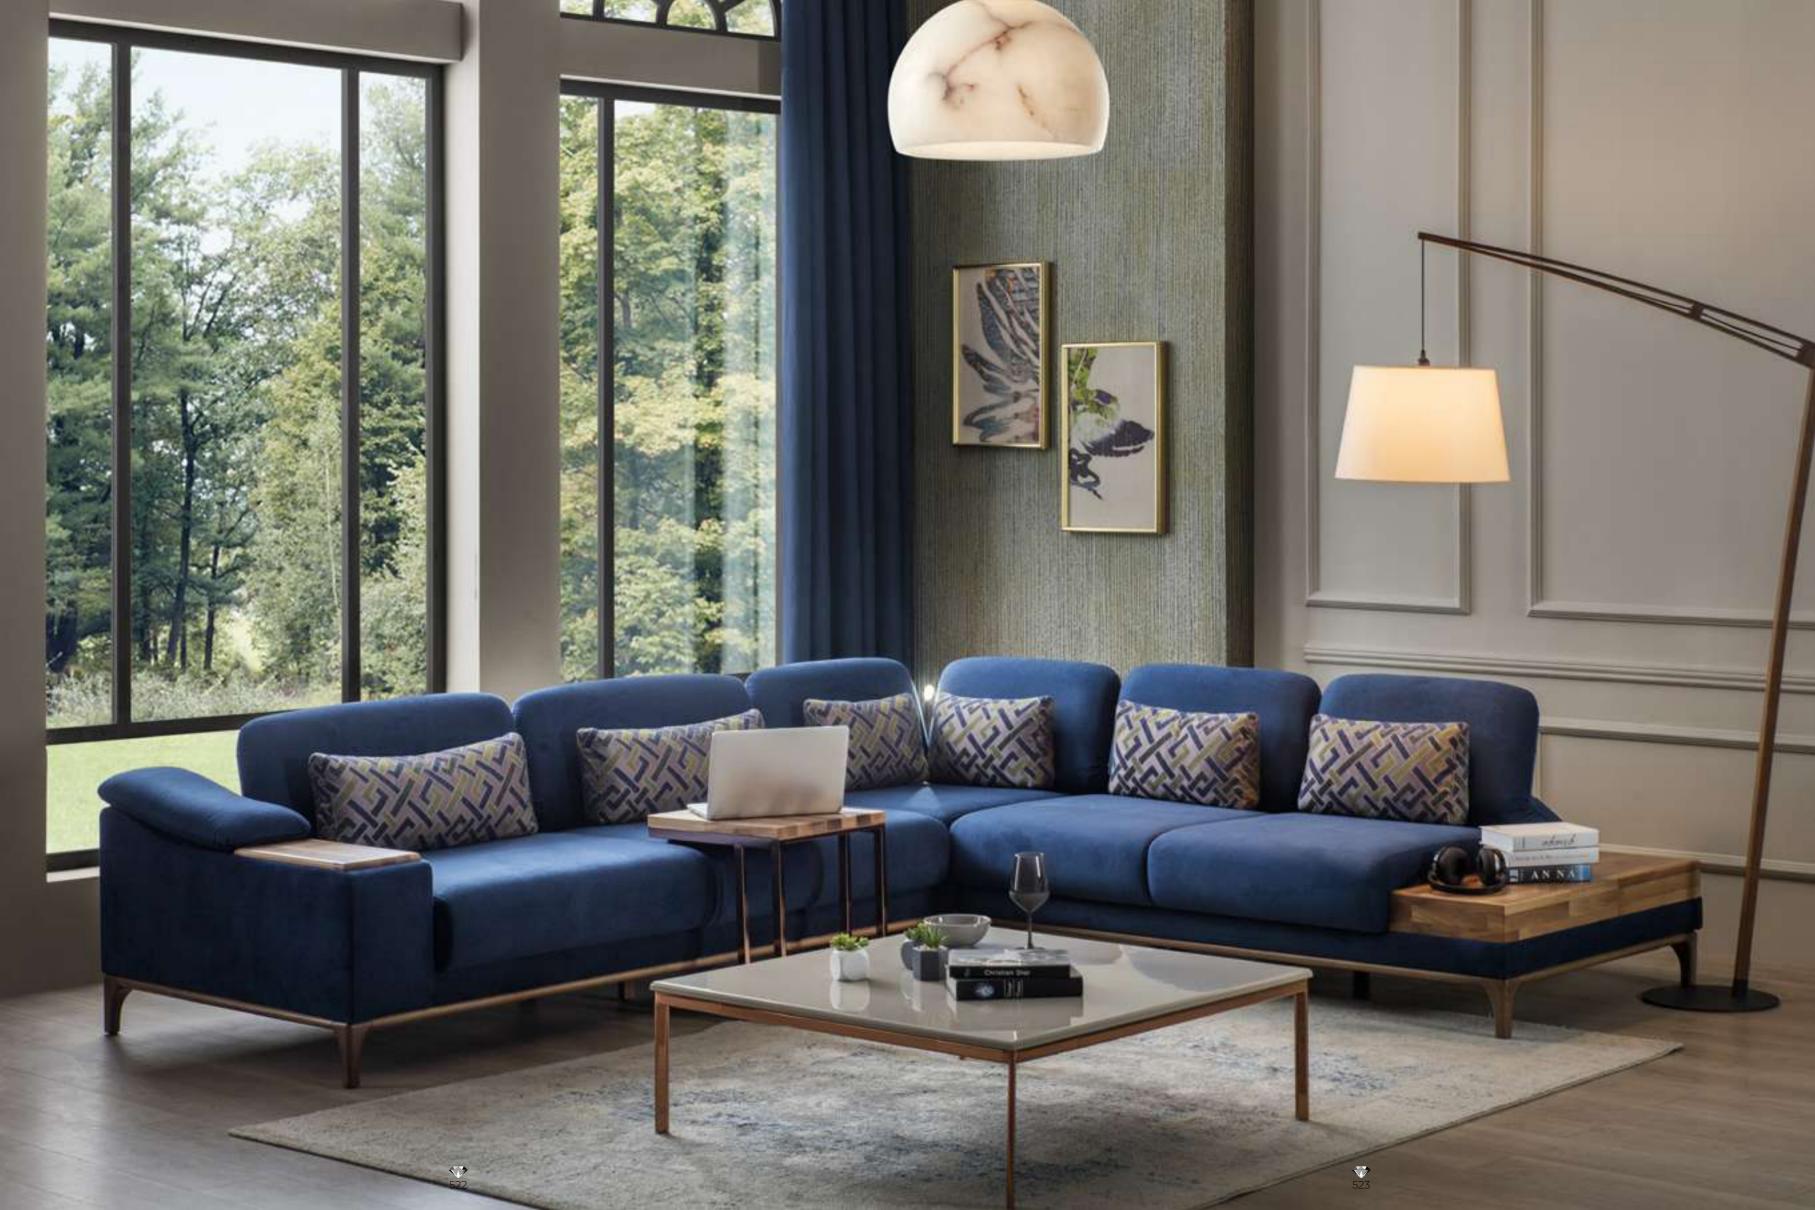

#### Soho V.2 Corner

Soho Vol2 Corner is a marvel of design that brings the energy of modern lifestyle to your home. While this corner set attracts attention with its urban aesthetics and original details, it will also enchant you with its comfortable structure.

The contemporary design of the Soho Vol2 Corner is ideal for adding a sophisticated touch to your home. With its elegant details and extraordinary lines, this corner set adds a modern touch to your space.

The modular design feature allows you to customize the Soho Vol2 Corner according to your personal preferences. The ability to easily change between different modules helps you organize your living space as you wish.