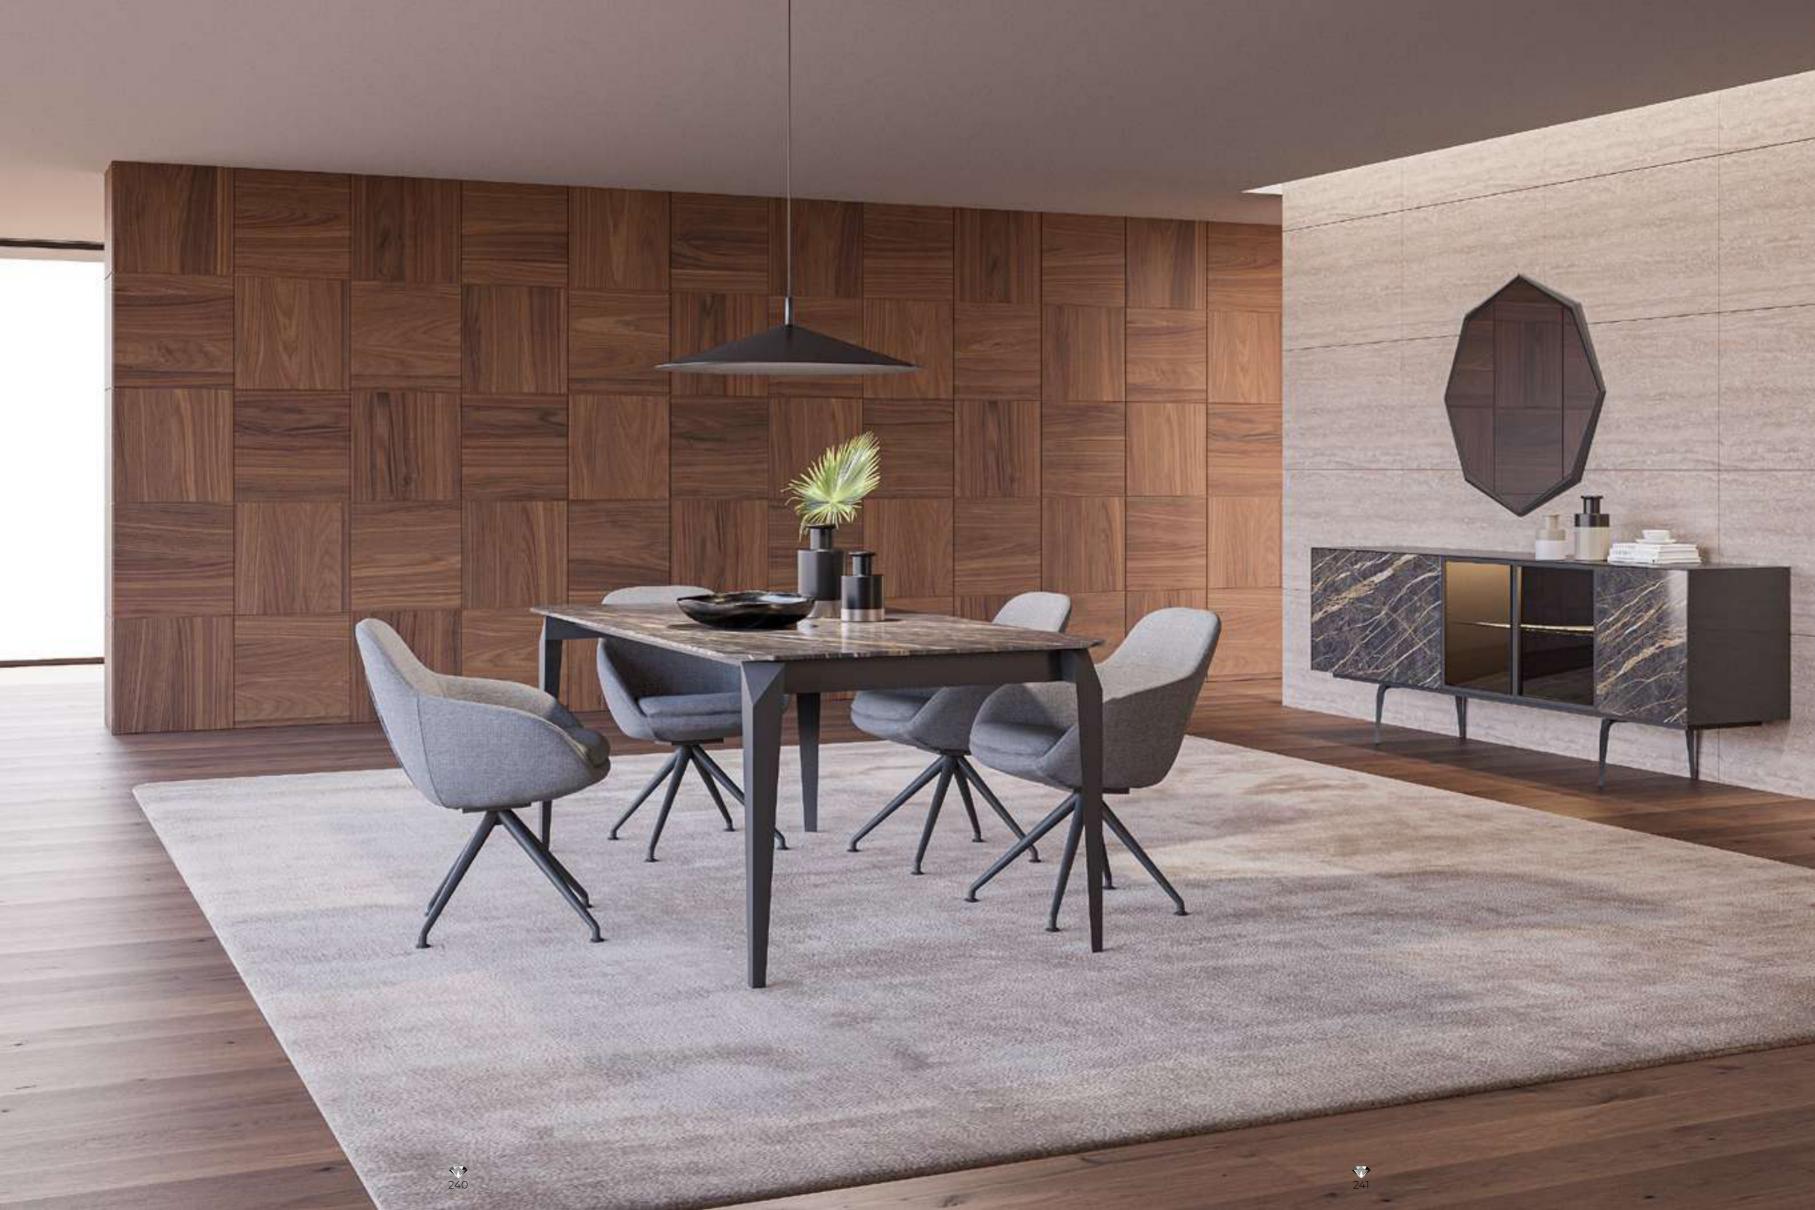

# Reflex V.3 Relax

With its elegant and comfortable seats, Reflex invites you to rest. The retractable back mechanism makes the seats deeper with a simple touch. While its smoked color plated metal legs create a nice harmony with its metal accessories; Emphasis is placed on the seat edges with rovings on the linen fabric. The frame is made of kiln-dried beech timber.

# Kingsley Sofa Set

Representing the dance of the quilted armchair with elegance and modernization, the Kingsley Armchair exhibits an iconic stance. While the combination of linen fabric and leather strengthens this stance; wooden lükens feet give a feminine look. This mobile cushioned sofa group, whose frame is made of hornbeam timber, is upholstered with sponges and fibers of different densities.