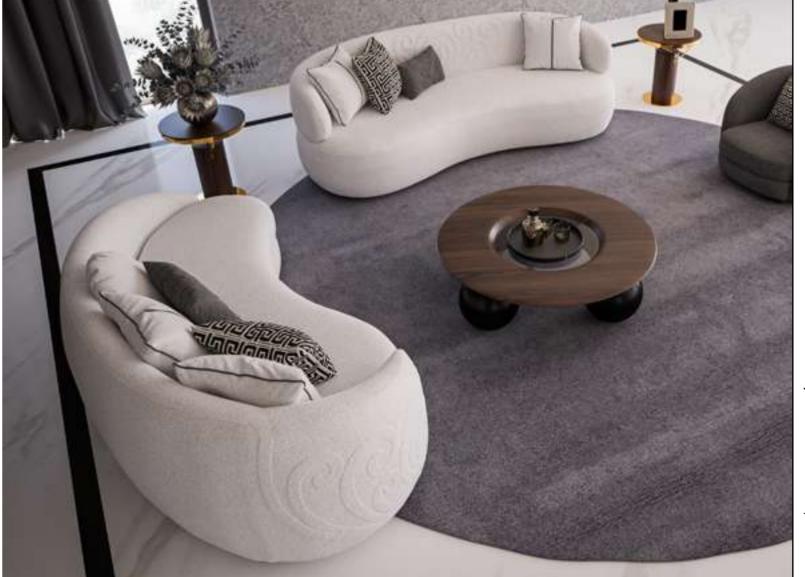

#### Cleo V.3 Sofa Set

Cleo Vol3 Sofa Set brings a special touch to your modern living spaces by combining aesthetics and comfort. This stylish sofa set stands out with its originality in design and comfort. Cleo Vol3 offers a perfect option to equip your home with a warm and inviting atmosphere.

Cleo Vol3, every detail of which has been carefully designed, reaches the peak of comfort with its large seating areas and ergonomic structure. While it adds a sophisticated atmosphere to your space with its elegant lines and modern touches, it offers its users an unforgettable seating experience. The materials that highlight the elegance and durability of the sofa set promise long-lasting