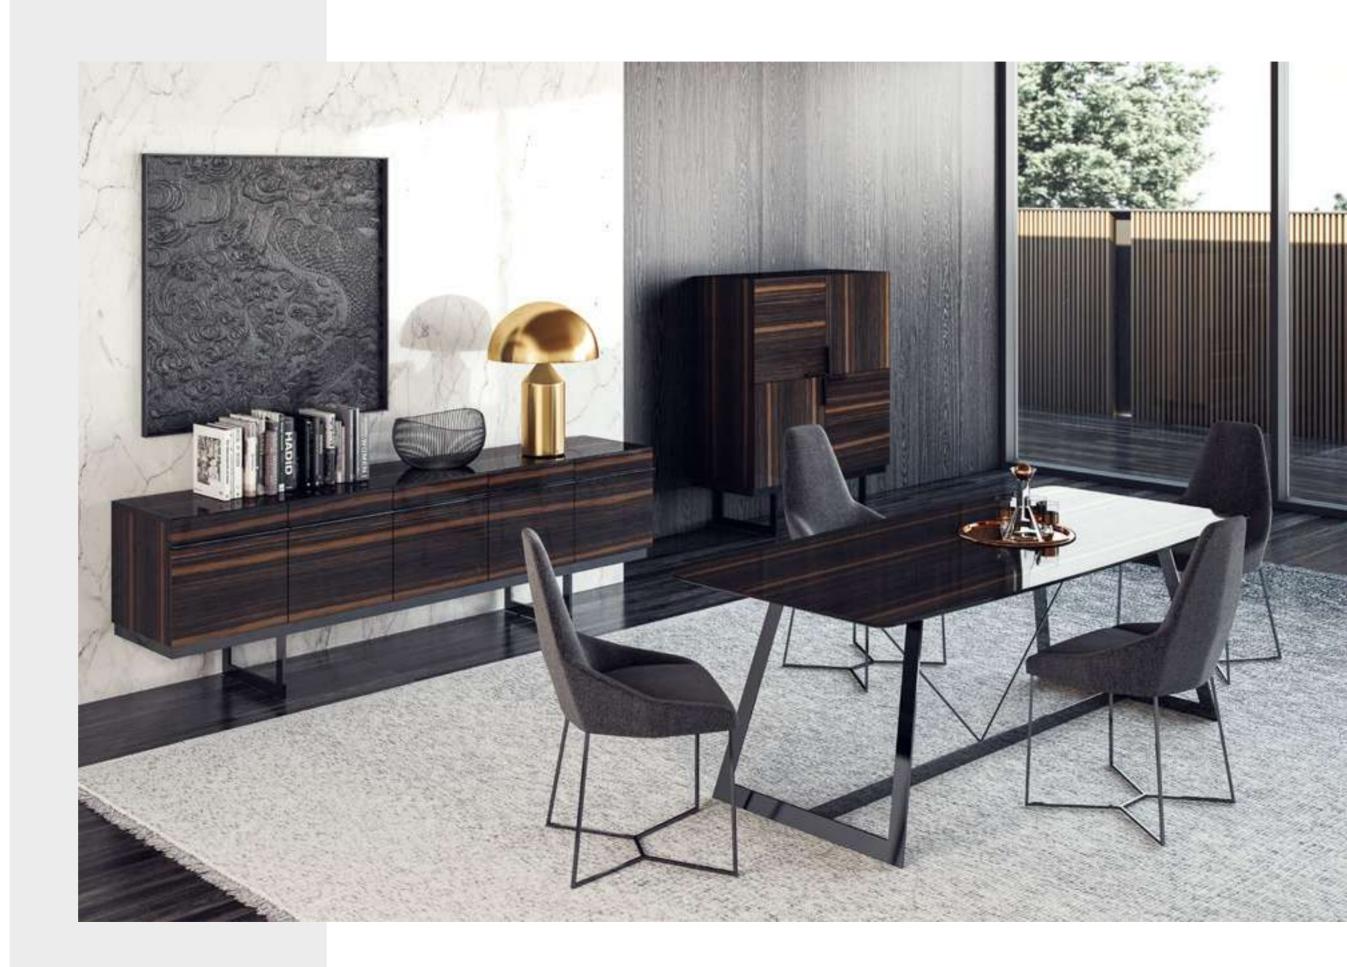

## Elegant Dining Room

The Elegant Dining Room, produced using natural ebony veneer, exhibits a noble stance with its distinctive dark tones. The smoke plated metal leg used on the dining table and chairs eyecatchers with its design.

## Elegant marble Dining Room

The Elegant Dining Room, produced using natural ebony veneer, exhibits a noble stance with its distinctive dark tones. The smoke plated metal leg used on the dining table and chairs catches the eye with its design. The special surface of the dining table is carrara marble. With its smoky gray vein structure showing a homogeneous spread on the white base color, it adds light and width to the spaces where it is applied.