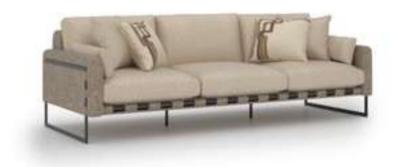

#### Cleo V.3 Sofa Set

Cleo Vol3 Sofa Set brings a special touch to your modern living spaces by combining aesthetics and comfort. This stylish sofa set stands out with its originality in design and comfort. Cleo Vol3 offers a perfect option to equip your home with a warm and inviting atmosphere.

Cleo Vol3, every detail of which has been carefully designed, reaches the peak of comfort with its large seating areas and ergonomic structure. While it adds a sophisticated atmosphere to your space with its elegant lines and modern touches, it offers its users an unforgettable seating experience. The materials that highlight the elegance and durability of the sofa set promise long-lasting