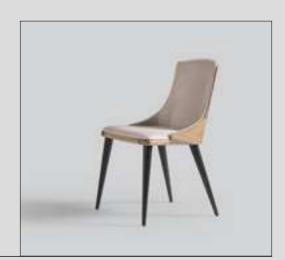

#### Chair

Nox

Cleo W:52 D:60 H:86

Viera W:53 D:50 H:78

**Barones** 

Recta W:62 D:60 H:79

Pralin W:87 D:52 H:102

Raks W:47 D:52 H:87