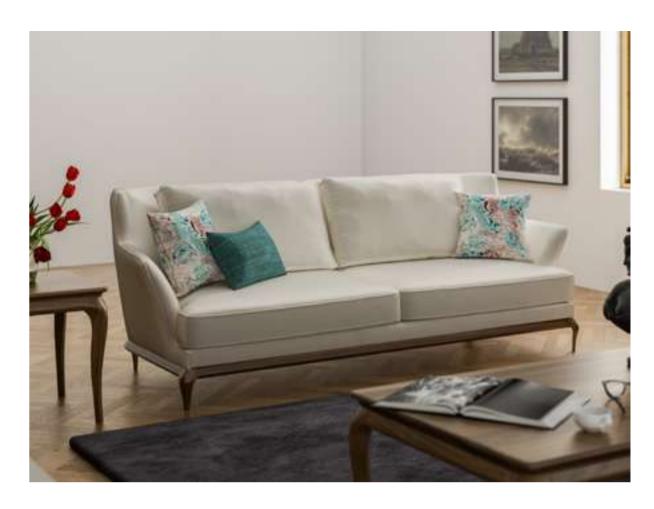

#### Alba Sofa Set

Alba, which means the light that appears before the sunrise, is preparing to enter your life as a symbol of new beginnings. While referring to the meaning of its name with its linear style of clarity and aesthetics, it improves the energy of the environment with the atmosphere it creates.

Alba Armchair demonstrates the importance given to the use of natural materials with its beech wood lathe feet and bouclé fabric with high cotton content; It offers a long service life with the use of beech timber and poplar plywood in its frames.