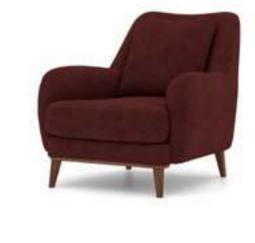

#### Cleo V.3 Sofa Set

Cleo Vol3 Sofa Set brings a special touch to your modern living spaces by combining aesthetics and comfort. This stylish sofa set stands out with its originality in design and comfort. Cleo Vol3 offers a perfect option to equip your home with a warm and inviting atmosphere.

Cleo Vol3, every detail of which has been carefully designed, reaches the peak of comfort with its large seating areas and ergonomic structure. While it adds a sophisticated atmosphere to your space with its elegant lines and modern touches, it offers its users an unforgettable seating experience. The materials that highlight the elegance and durability of the sofa set promise long-lasting