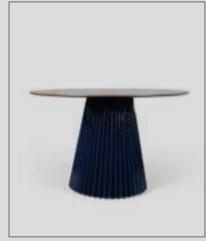

#### Mono Dining Room

Mono Dining Room, which is a combination of design intelligence and expert craftsmanship, combines the warmth of wood color with the coolness of dark marble pattern. The table top, which extends gracefully over the wide pyramid foundation, enhances the moments of eating together. The strong pieces that move forward with emphasis on the console and showcase edges and continue on the legs are balanced by the smooth transitions on the doors.

the smooth transitions on the doors.
While Mono Dining Room is shaped with American Moire Walnut veneered MDF and glossy marble pattern MDFlam; It offers a gentle holding experience with marble-patterned metal button handles.