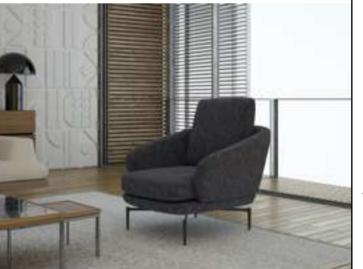

#### Aura V.1 Sofa Set

Offering a superior seating experience for your family and guests with its comfort and ergonomics, Aura Living set deserves all the appreciation with its visual design too. The armchair, which has two different versions, offers you the right to choose with different color and armchair options. Wooden armchair with curved plywood surrounding its back; The oval-shaped berjer, on the other hand, becomes unique with its rotating mechanism. Beech wood and profile frame are used in its production, Italian Walnut veneered MDF is used on the sides and frames of the seats, and linen and chenille linen fabric is used in its upholstery upholstery.

Aura Ahşap

230