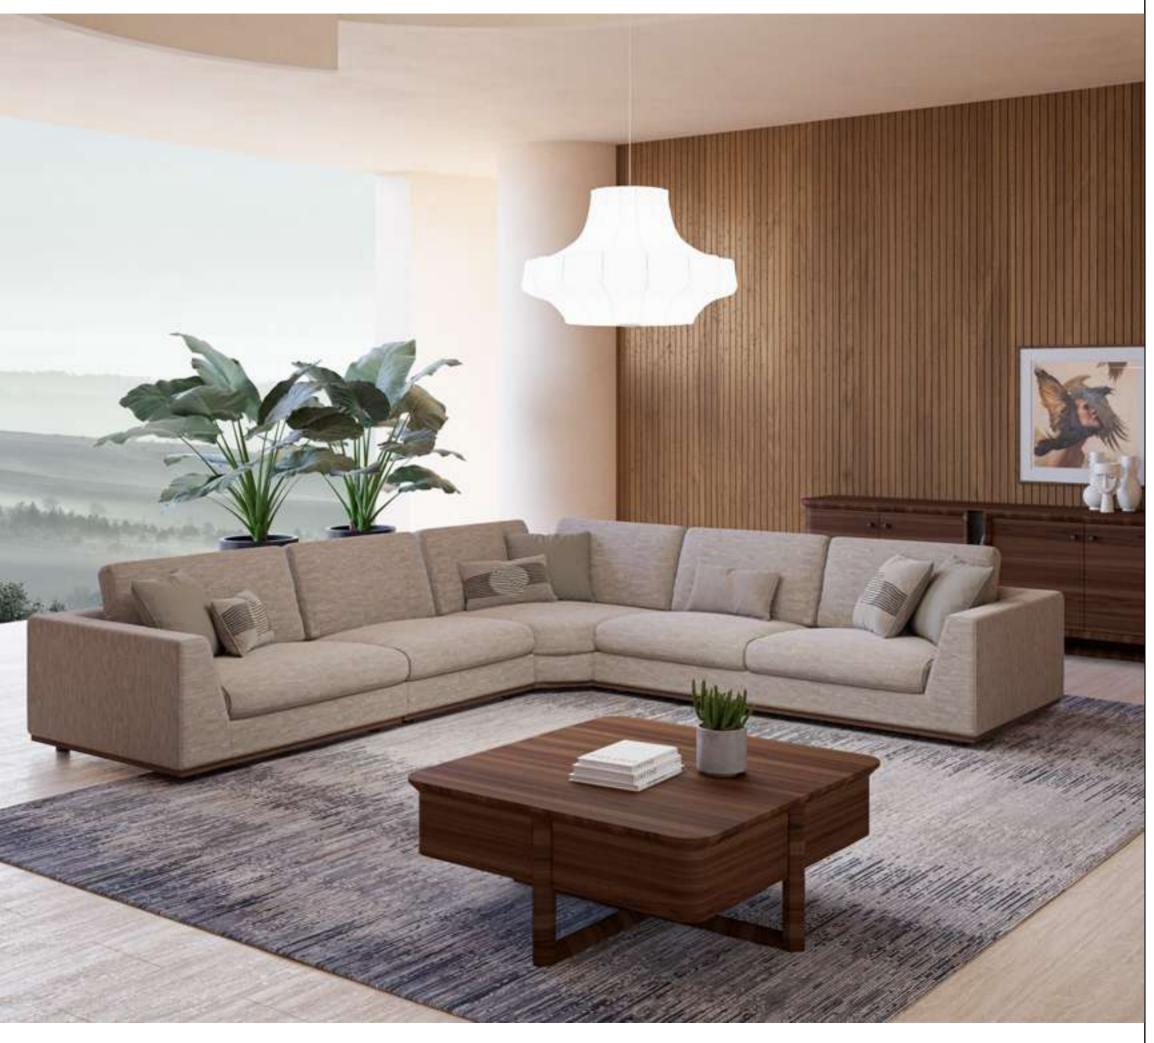

## Soho V.1 Corner

Soho Voll Corner brings the elegance and comfort of the urban lifestyle to your home. Standing out with its modern design approach, this corner set draws attention with its aesthetic details and comfort-oriented structure.

The stylish and sophisticated appearance of Soho Voll Corner adapts to any living space. This corner set, which draws attention with its minimalist lines and elegant details, is an ideal choice for those who embrace an urban lifestyle.