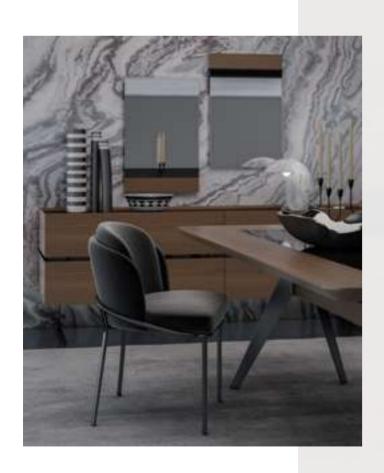

# Cleo Dining Room

Cleo Dining Room will be indispensable for your dining rooms with its modern and stylish design. This dazzling product, with its harmonious use of wood and metal, consists of four pieces: an elegant and stylish table, a useful console, stylish chairs and an elegant showcase.