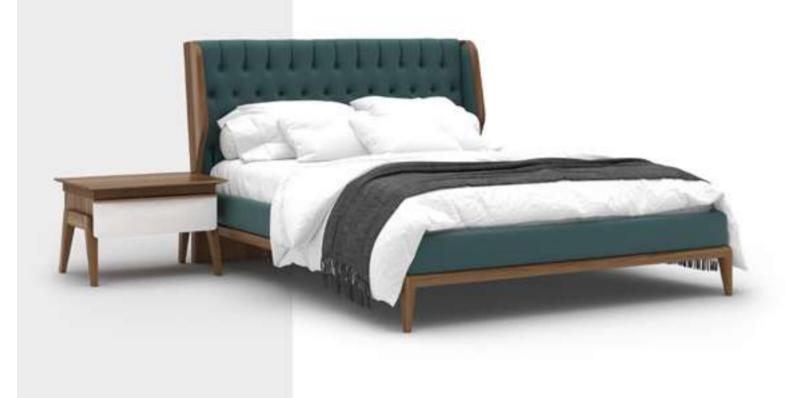

s a nice contrast with its square patterned quilted upholstery. With its need-oriented minimal design, it is the right choice for those who like simplicity. The cabinet system, which consists of modules, also has a great alternative module for corner solutions. In addition, it guarantees its durability with wooden legs and mdf surfaces.





# Lima Bedroom

The Lima Bedroom, in which modern and elegant lines prevail in every single piece, is admired for its color harmony throughout the set. Handles and legs made of natural wood gain visual integrity with walnut veneer surfaces and highlight the lacquered painted mdf lapels. Offering sliding and standard opening door options together, the cabinet brings functionality to your room; the bed takes the leading role with its quilted headboard.







**340** 

341



NILLS / ALL COLLECTION / LIMA

# Lima Dining Room

Lima Bedroom, which contains the provisions of modern and elegant lines in each piece, draws attention with its color harmony throughout the collection. Handles and legs made of natural wood gain visual integrity with their walnut veneer surfaces, and lacquered mdf lapels reveal the foreground. While the metal frame and body of the console provide high strength, decorative laths on the edges of the extendable table stand out.















The large and truly eye-catching multi-piece design of the Lima TV Unit appeals to those who have high expectations of functionality and aesthetics from a TV unit. Legs made of natural wood gain visual integrity with walnut veneer surfaces and highlight the lacquered mdf lapels. I