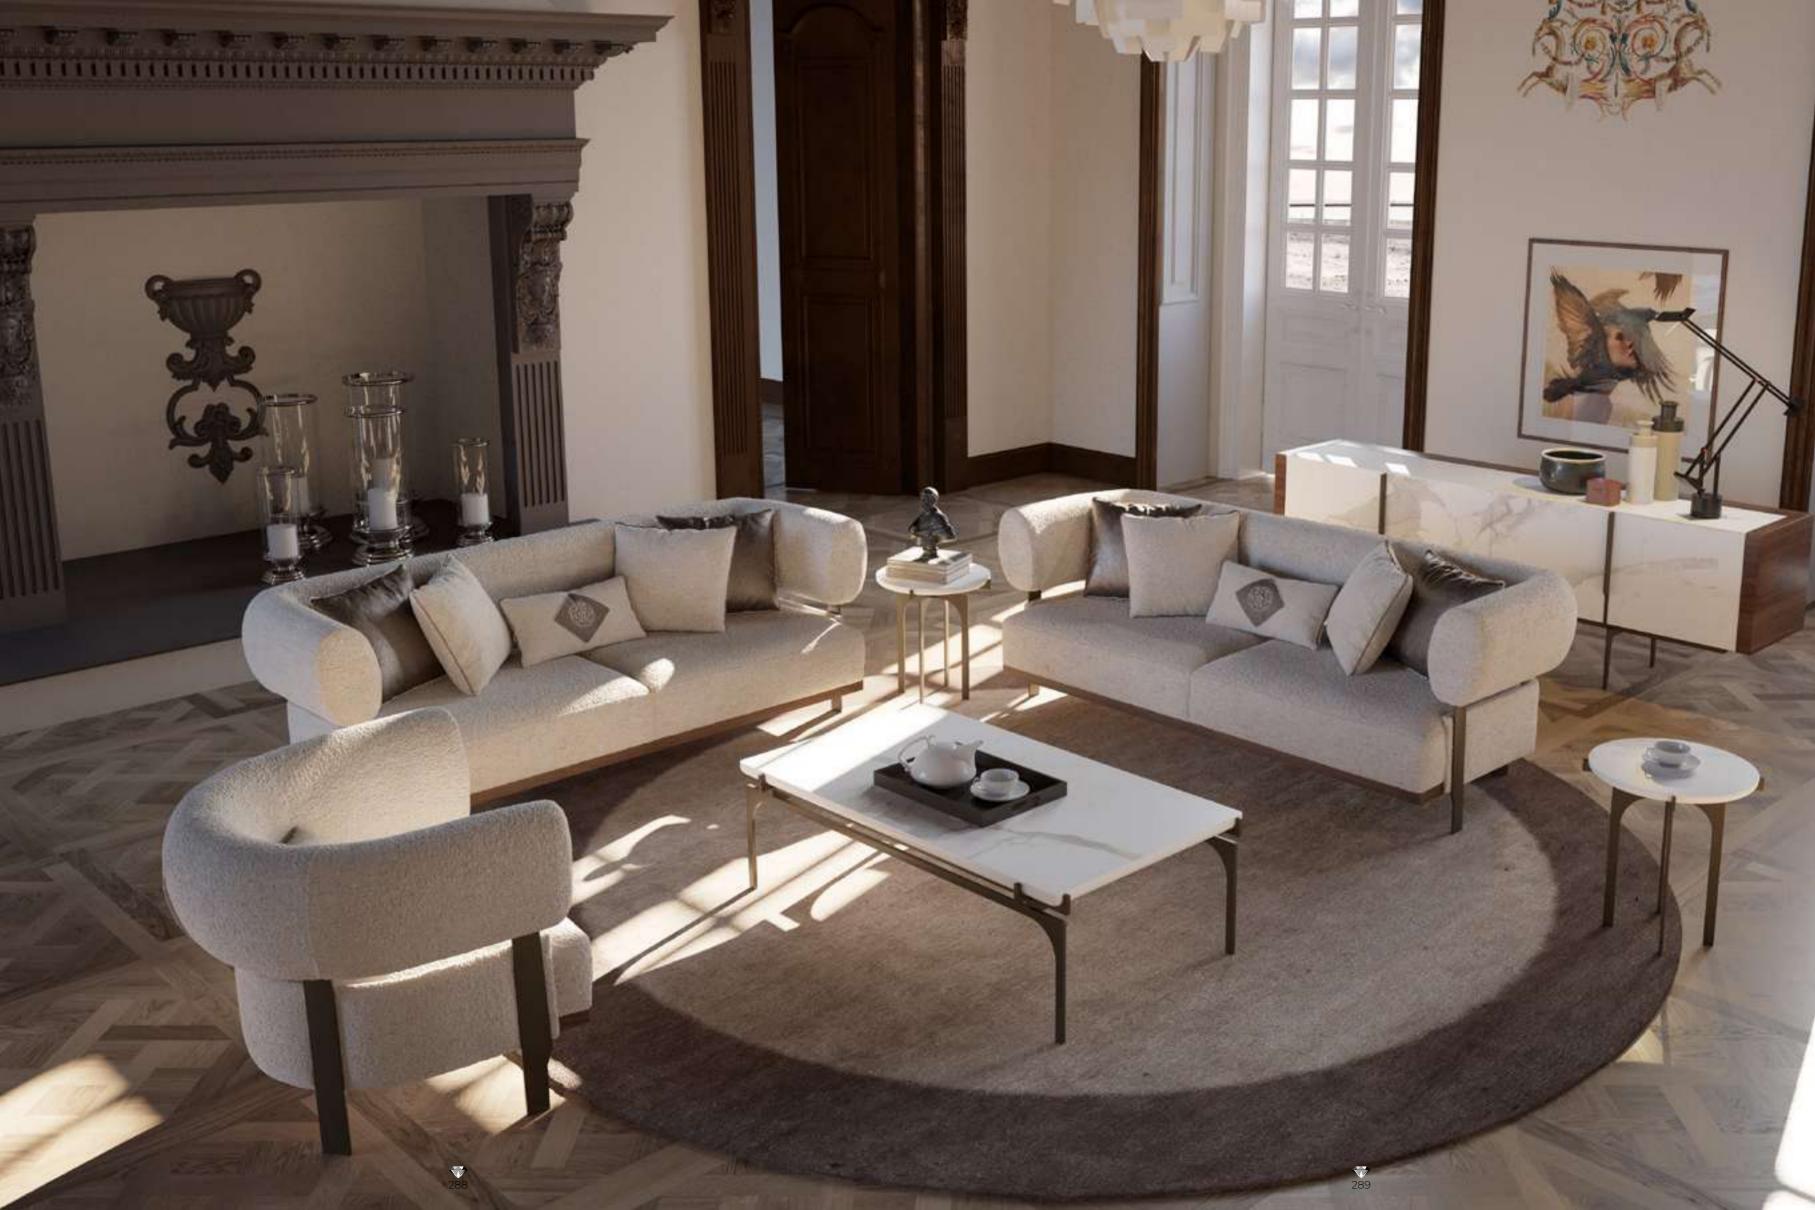

#### Cleo V.3 Sofa Set

Cleo Vol3 Sofa Set brings a special touch to your modern living spaces by combining aesthetics and comfort. This stylish sofa set stands out with its originality in design and comfort. Cleo Vol3 offers a perfect option to equip your home with a warm and inviting atmosphere.

Cleo Vol3, every detail of which has been carefully designed, reaches the peak of comfort with its large seating areas and ergonomic structure. While it adds a sophisticated atmosphere to your space with its elegant lines and modern touches, it offers its users an unforgettable seating experience. The materials that highlight the elegance and durability of the sofa set promise long-lasting