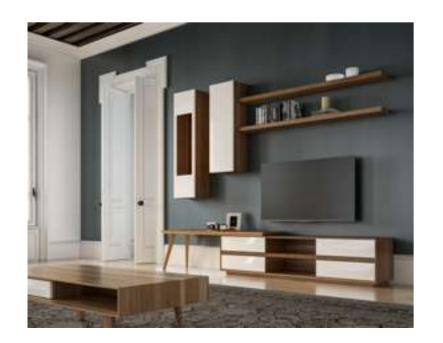

# Lima Dining Room

Lima Bedroom, which contains the provisions of modern and elegant lines in each piece, draws attention with its color harmony throughout the collection. Handles and legs made of natural wood gain visual integrity with their walnut veneer surfaces, and lacquered mdf lapels reveal the foreground. While the metal frame and body of the console provide high strength, decorative laths on the edges of the extendable table stand out.

The large and truly eye-catching multi-piece design of the Lima TV Unit appeals to those who have high expectations of functionality and aesthetics from a TV unit. Legs made of natural wood gain visual integrity with walnut veneer surfaces and highlight the lacquered mdf lapels. It creates different usage areas for your belongings with its storage areas.