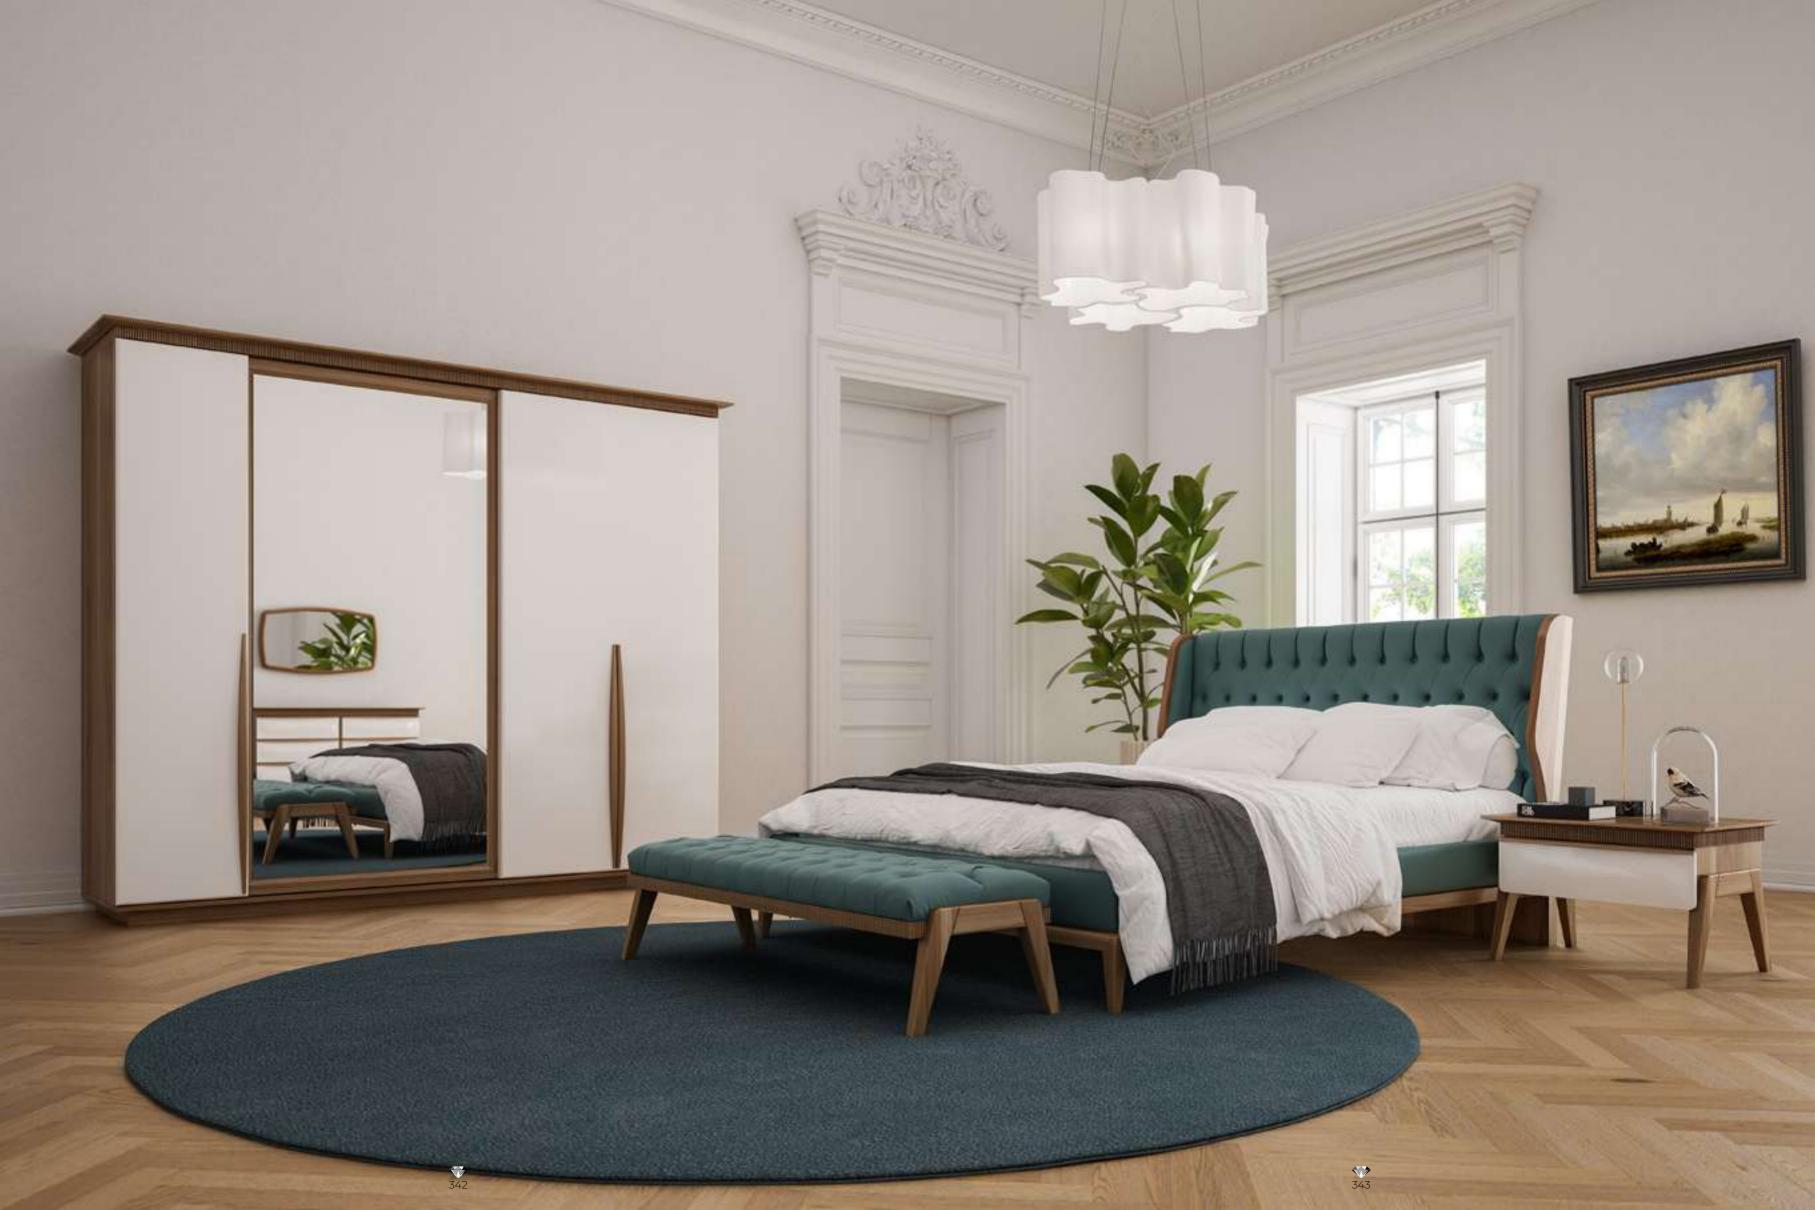

#### Icona Bedroom

Icona Bedroom, designed for you to get rid of all your tiredness and wake up with energy to the new day, is a candidate to be the center of attraction in your home with its comfort and functionality. Standing out with its vertical quilting workmanship and velvet-style fabric preference, the headboard completes the elegance of the bedsteads and nightstands.

#### Icona Bedroom

American walnut veneer is preferred for two-door sliding wardrobes. Bright anthracite color is used on the lower part of the dresser and drawers, as in the nightstands with marble pattern printed glass on them.