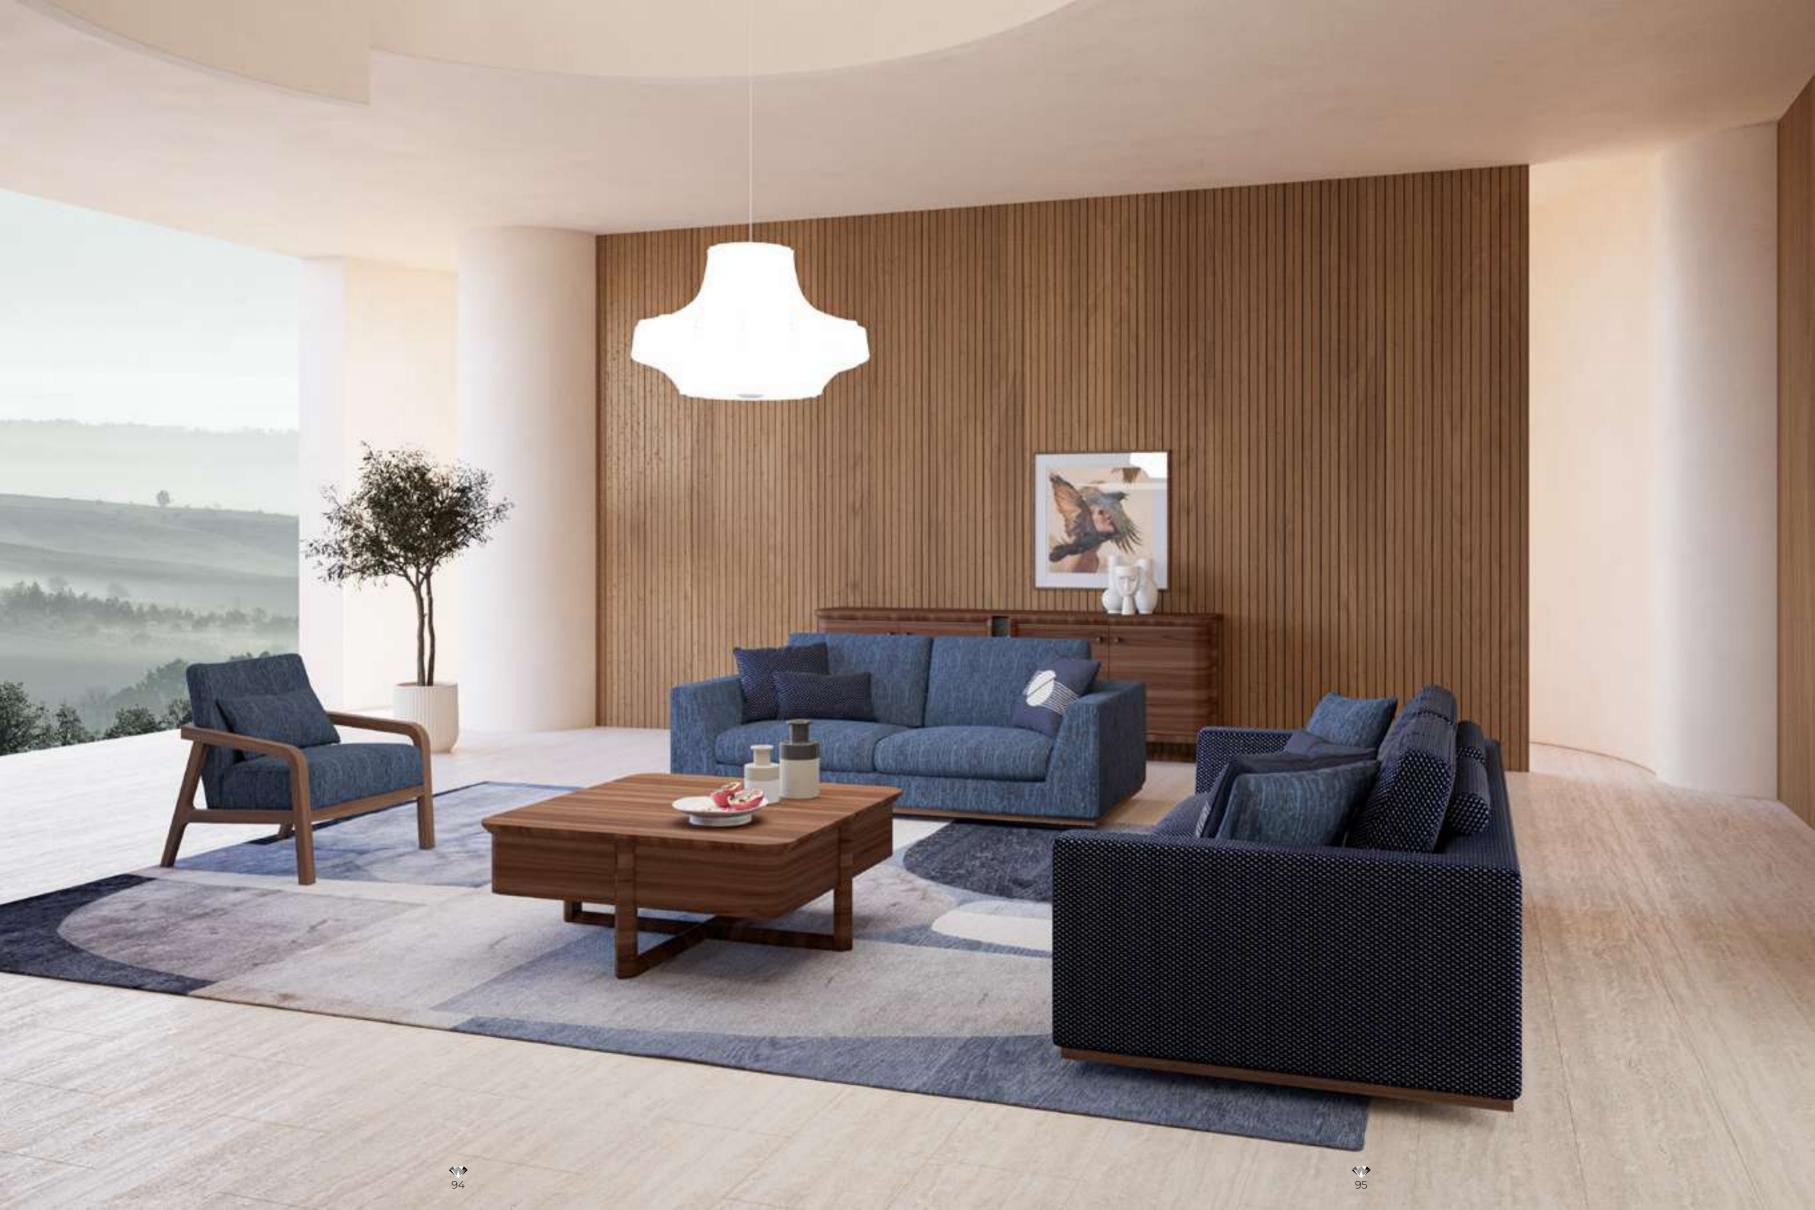

#### Cleo V.3 Sofa Set

Cleo Vol3 Sofa Set brings a special touch to your modern living spaces by combining aesthetics and comfort. This stylish sofa set stands out with its originality in design and comfort. Cleo Vol3 offers a perfect option to equip your home with a warm and inviting atmosphere.

Cleo Vol3, every detail of which has been carefully designed, reaches the peak of comfort with its large seating areas and ergonomic structure. While it adds a sophisticated atmosphere to your space with its elegant lines and modern touches, it offers its users an unforgettable seating experience. The materials that highlight the elegance and durability of the sofa set promise long-lasting