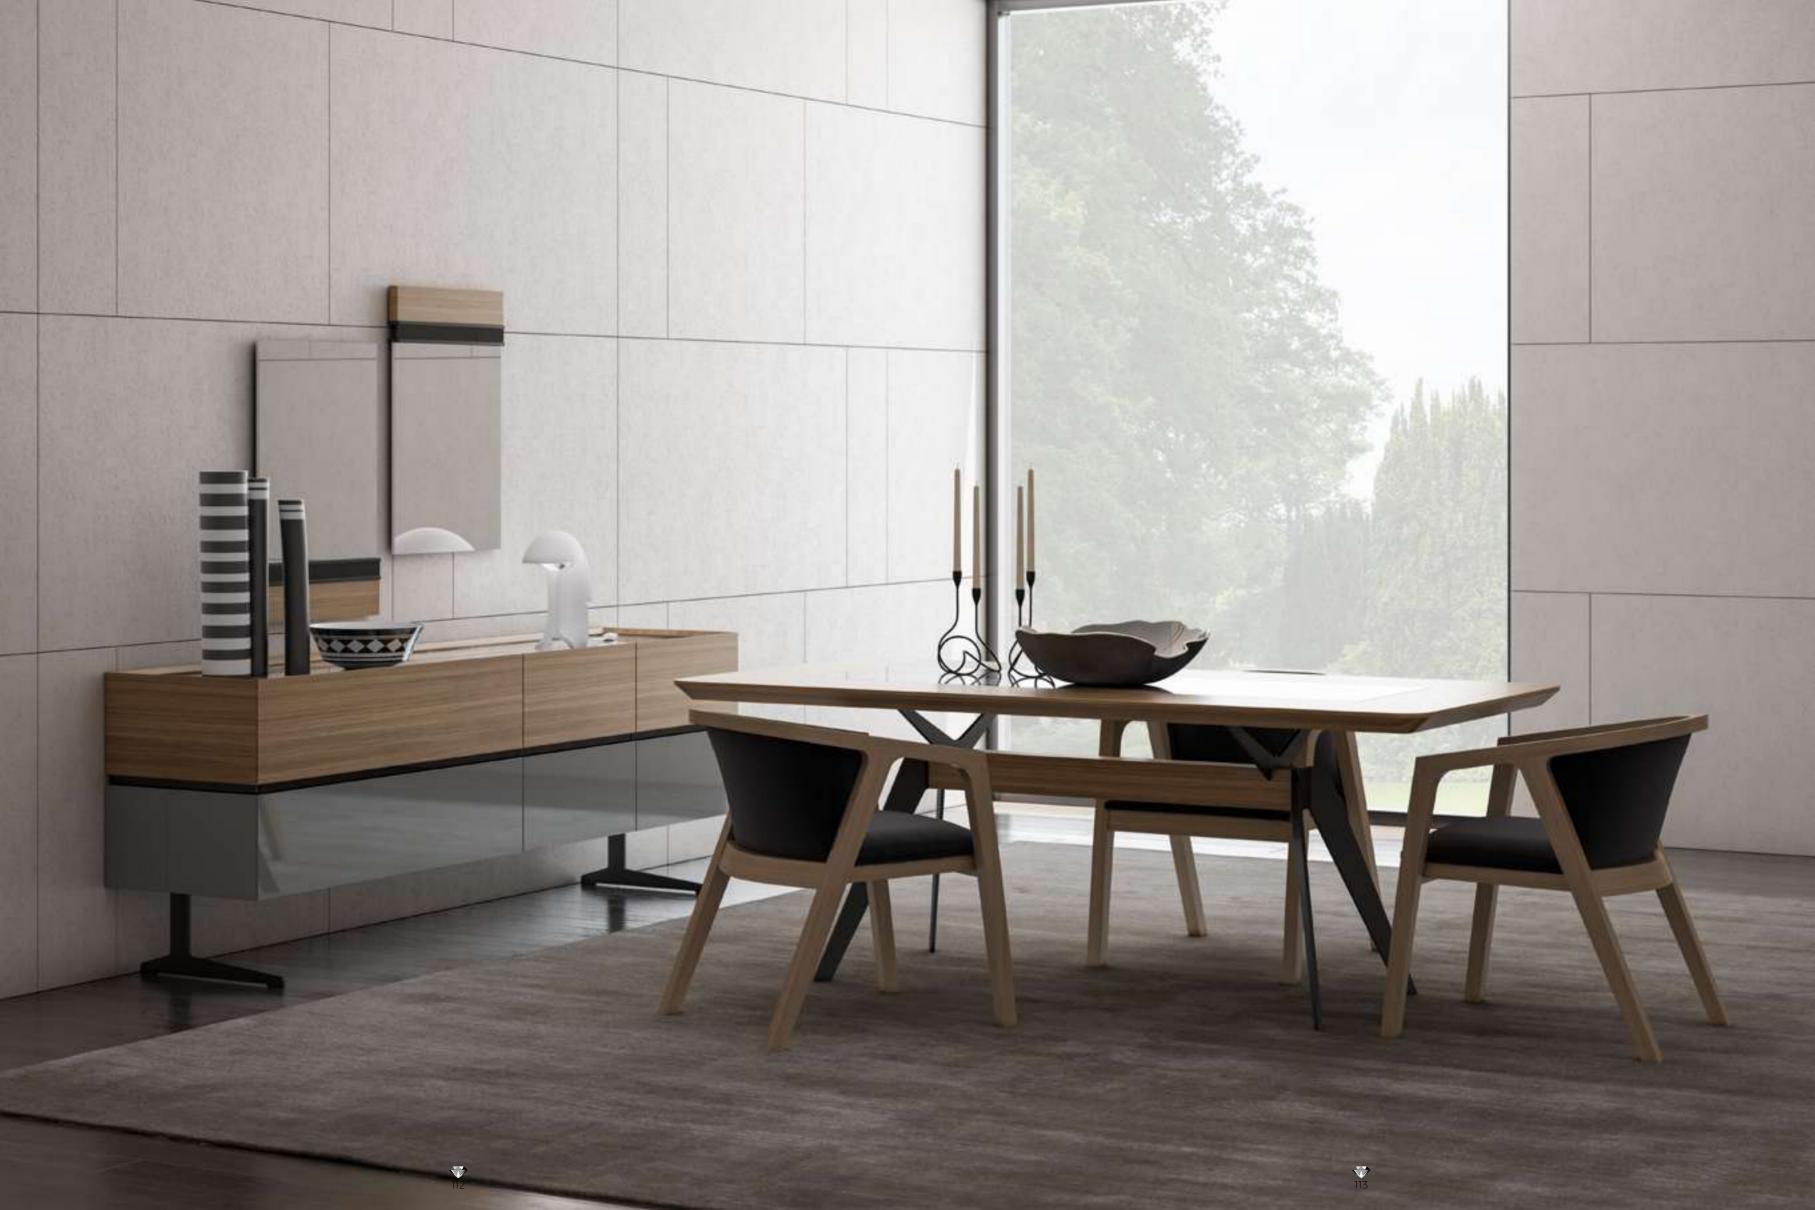

# Cleo Dining Room

Cleo Dining Room will be indispensable for your dining rooms with its modern and stylish design. This dazzling product, with its harmonious use of wood and metal, consists of four pieces: an elegant and stylish table, a useful console, stylish chairs and an elegant showcase.