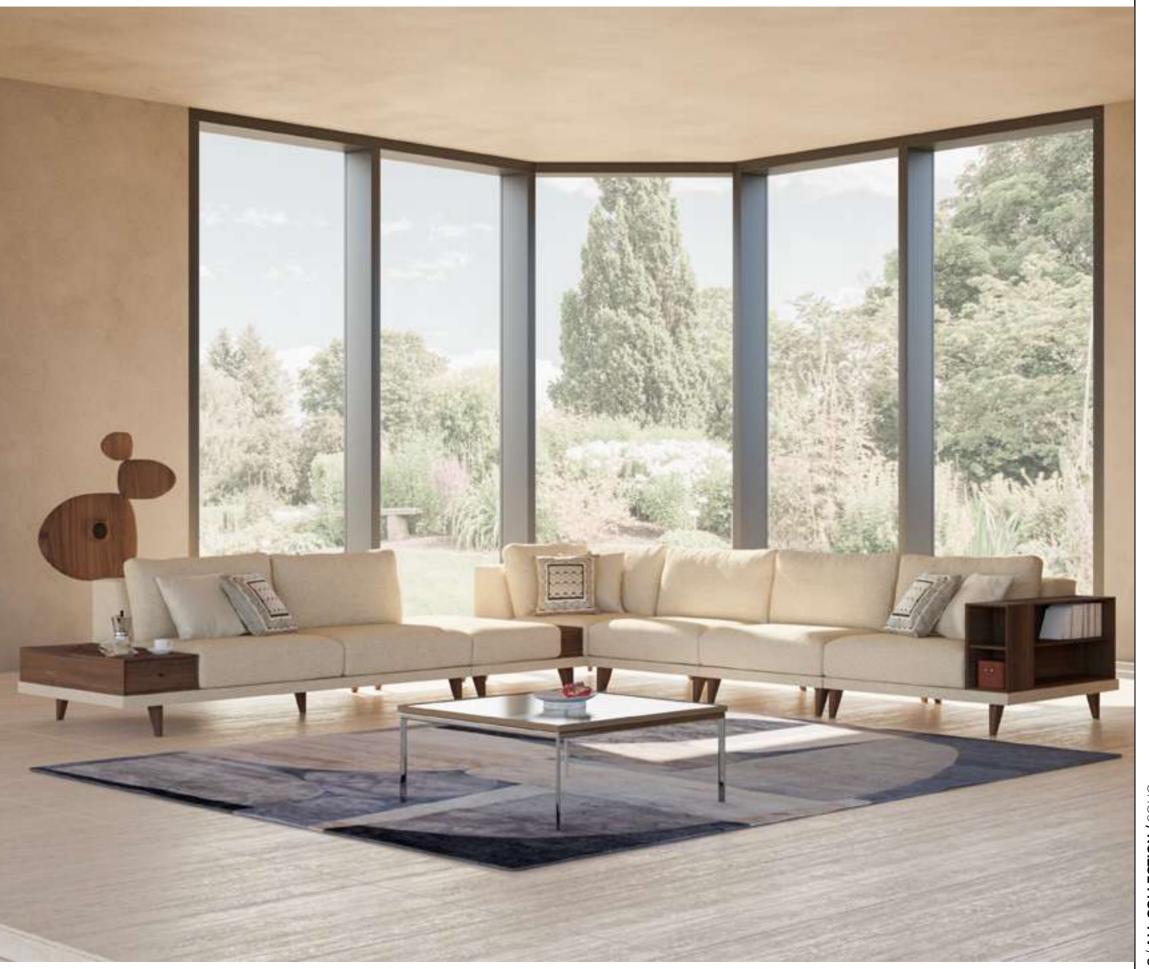

## Soho V.1 Corner

Soho Voll Corner brings the elegance and comfort of the urban lifestyle to your home. Standing out with its modern design approach, this corner set draws attention with its aesthetic details and comfort-oriented structure.

The stylish and sophisticated appearance of Soho Voll Corner adapts to any living space. This corner set, which draws attention with its minimalist lines and elegant details, is an ideal choice for those who embrace an urban lifestyle.