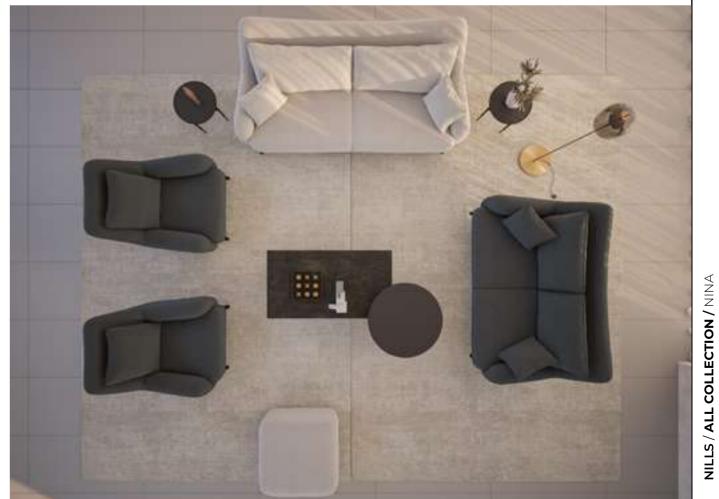

## NILLS / ALL COLLECTION / MONO

#### Mono Dining Room

Mono Dining Room, which is a combination of design intelligence and expert craftsmanship, combines the warmth of wood color with the coolness of dark marble pattern. The table top, which extends gracefully over the wide pyramid foundation, enhances the moments of eating together. The strong pieces that move forward with emphasis on the console and showcase edges and continue on the legs are balanced by the smooth transitions on the doors.

the smooth transitions on the doors.
While Mono Dining Room is shaped with American Moire Walnut veneered MDF and glossy marble pattern MDFlam; It offers a gentle holding experience with marble-patterned metal button handles.

### Mono V.1 Sofa Set

Offering a different usage experience with its triangular module with reading lamp as well as its wide and comfortable seating, Mono Sofa adorns its plain design with the harmony of wood and linen. Triangle coffee table, solid panel made of native walnut; the seat frame is made of coated MDF. In addition, the frame of the armchair is walnut, the seat frame and legs are beech wood.

## Mono V.5 Sofa Set

Offering a different usage experience with its triangular module with reading lamp as well as its wide and comfortable seating, Mono Sofa adorns its plain design with the harmony of wood and linen. Triangle coffee table, solid panel made of native walnut; the seat frame is made of coated MDF. In addition, the frame of the armchair is walnut, the seat frame and legs are beech wood.

### Mono V.7 Sofa Set

Offering a different usage experience with its triangular module with reading lamp as well as its wide and comfortable seating, Mono Sofa adorns its plain design with the harmony of wood and linen. Triangle coffee table, solid panel made of native walnut; the seat frame is made of coated MDF. In addition, the frame of the armchair is walnut, the seat frame and legs are beech wood.