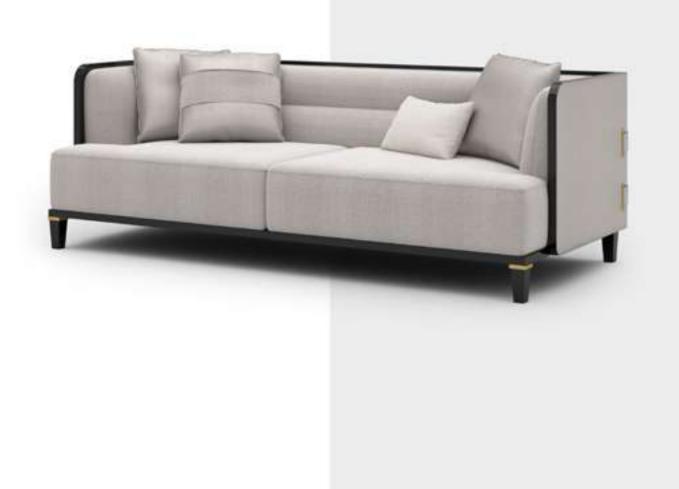

# Kant Sofa Set

Kant Sofa Set; It offers a timeless seating group by elevating the perfect strength of wood with the nobility of black. This sofa set, which provides maximum comfort with the high quality sponges used in the seating areas, combines elegance and comfort. The legs made of beech wood stand out with their black lacquer and brass tumbled paint details. Beech timber is used for its frame and chenille linen fabric is used for its upholstery.