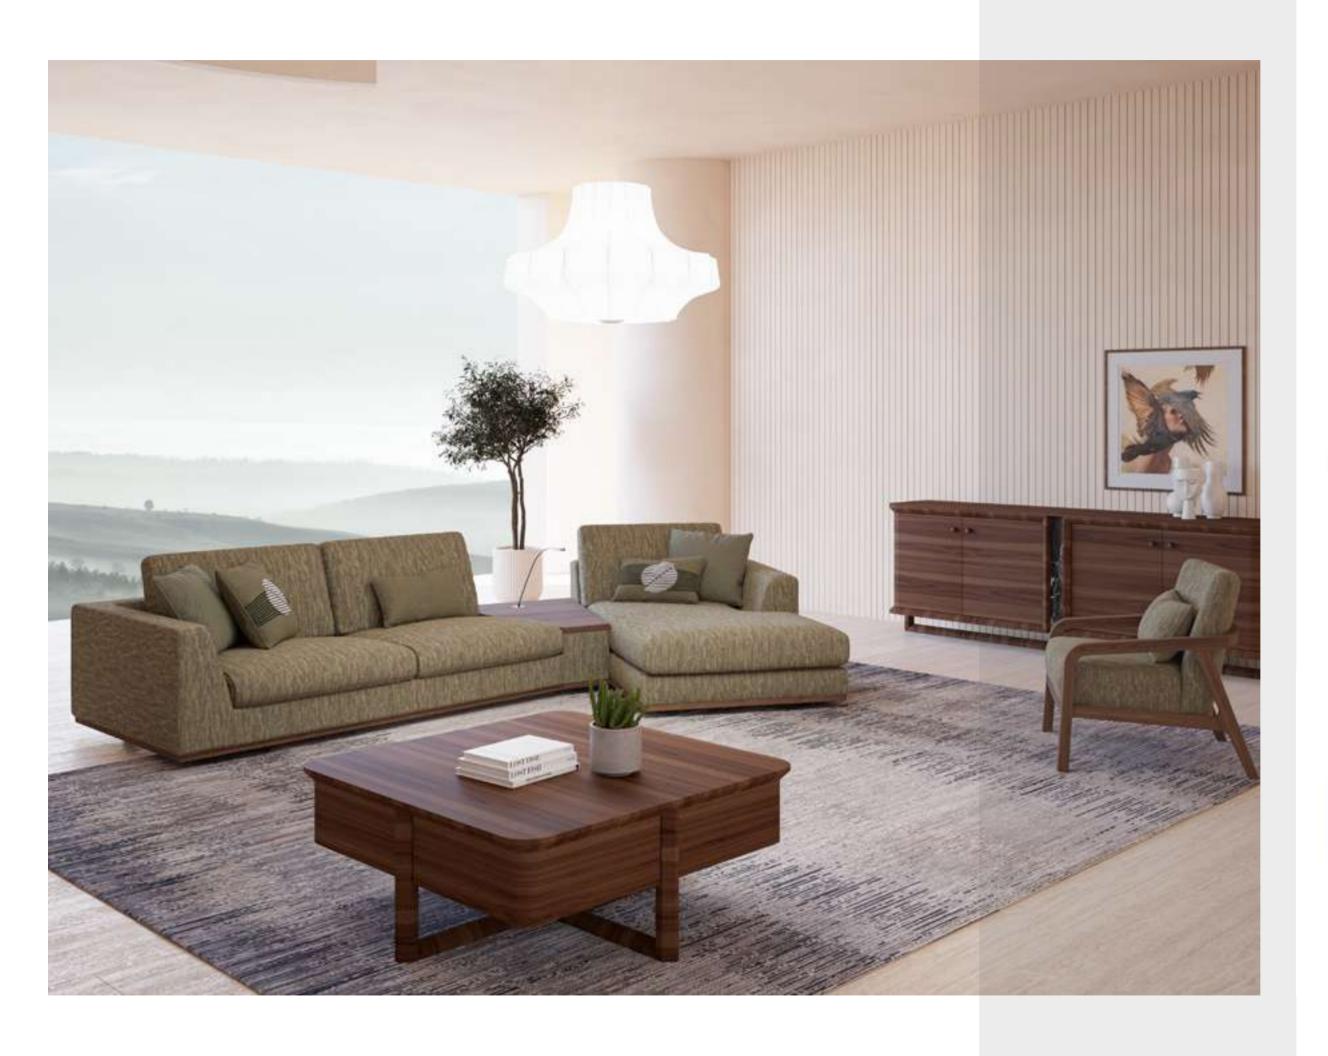

#### Cleo V.3 Sofa Set

Cleo Vol3 Sofa Set brings a special touch to your modern living spaces by combining aesthetics and comfort. This stylish sofa set stands out with its originality in design and comfort. Cleo Vol3 offers a perfect option to equip your home with a warm and inviting atmosphere.

Cleo Vol3, every detail of which has been carefully designed, reaches the peak of comfort with its large seating areas and ergonomic structure. While it adds a sophisticated atmosphere to your space with its elegant lines and modern touches, it offers its users an unforgettable seating experience. The materials that highlight the elegance and durability of the sofa set promise long-lasting