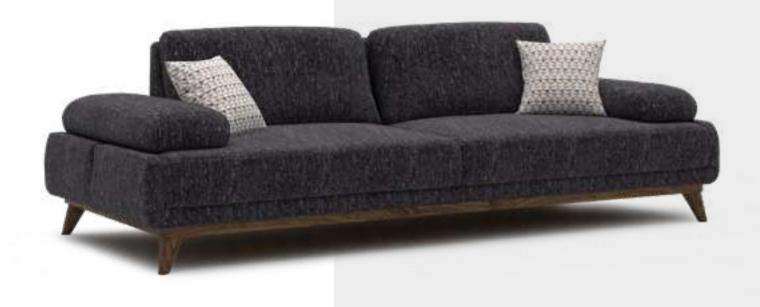

of the day. Dense seat sponges that provide this comfort gain an exquisite style by being upholstered with imported leather-like nubuck fabric. In its frame, beech timber and poplar plywood materials are used. Rising with natural beechwood legs, Praline allows you to create more space and depth with both arm and back mechanism.







#### Pralin No-Seam Sofa Set

Praline welcomes you with all its comfort in the time you set aside for yourself after the tiredness of the day. The No Seam version is stripped of the seams and gains a flat sitting floor and stands out only with the elegance of linen fabric. In its frame, beech timber and poplar plywood materials are used. Rising with natural beechwood legs, this set allows you to create more space and depth with both arm and back mechanism.











### Pralin V.3 Corner

Praline Corner welcomes you with all its comfort in the time you set aside for yourself after the tiredness of the day. Dense seat sponges that provide this comfort gain an exquisite style by being upholstered with woven chenille fabric. Rising with natural beechwood legs, Praline allows you to create more space and depth with both arm and back mechanism.







**380** 



#### Pralin V.5 Relax

Praline Corner welcomes you with all its comfort in the time you set aside for yourself after the tiredness of the day. Dense seat sponges that provide this comfort gain an exquisite style by being upholstered with woven chenille fabric. Rising with natural beechwood legs, Praline allows you to create more space and depth with both arm and back mechanism.





####