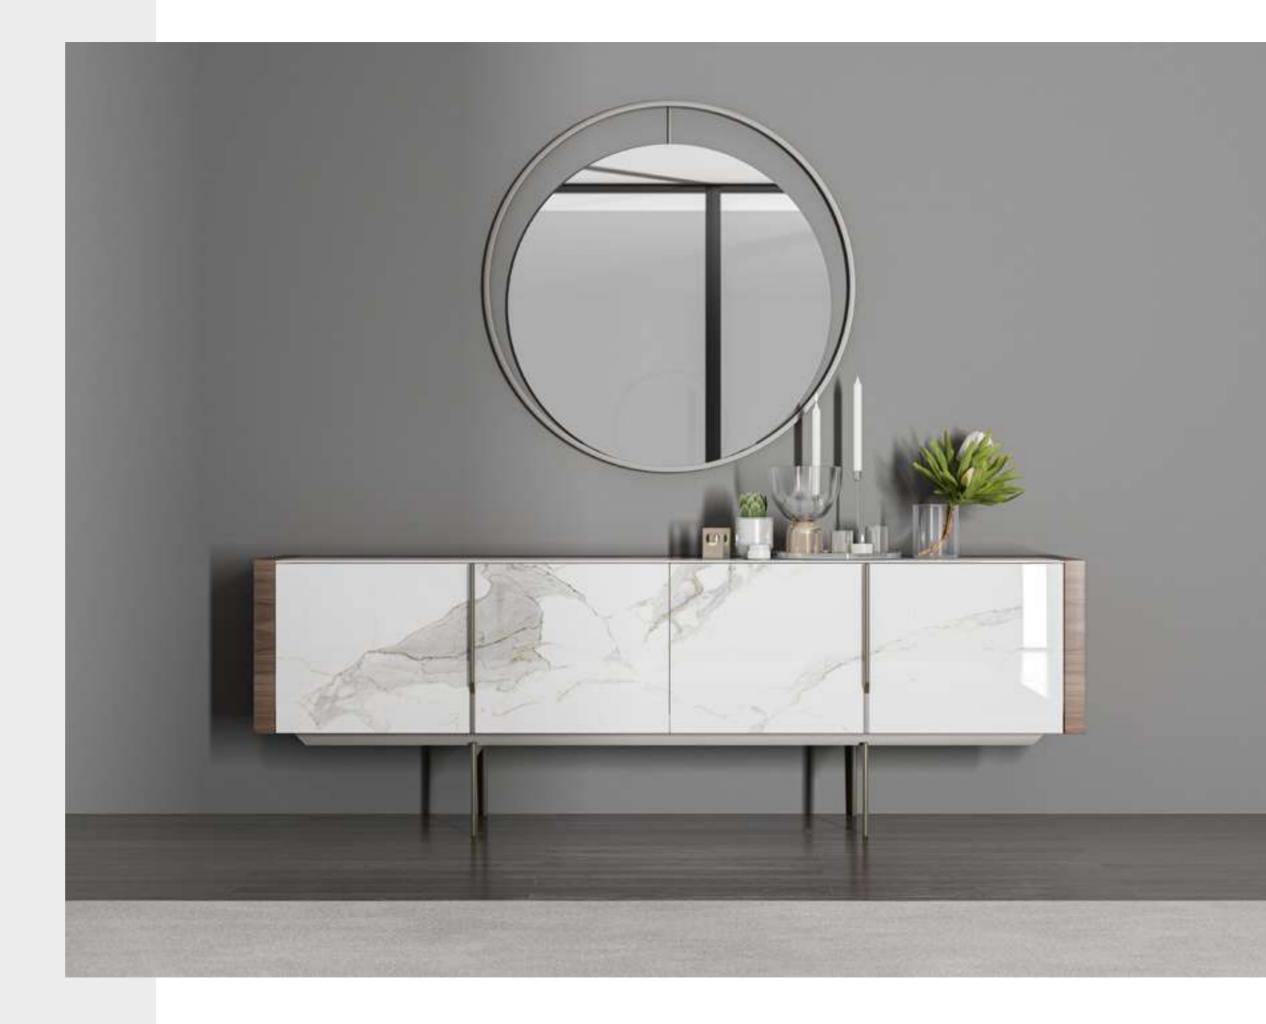

# Cleo Dining Room

Cleo Dining Room will be indispensable for your dining rooms with its modern and stylish design. This dazzling product, with its harmonious use of wood and metal, consists of four pieces: an elegant and stylish table, a useful console, stylish chairs and an elegant showcase.