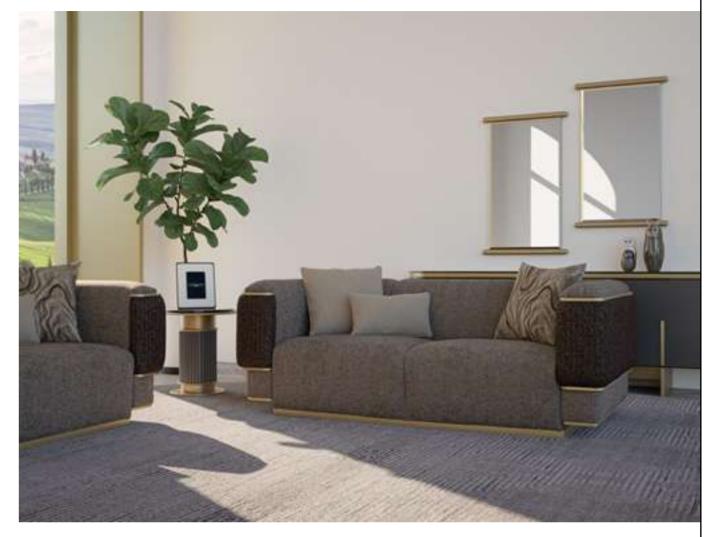

#### Cleo V.3 Sofa Set

Cleo Vol3 Sofa Set brings a special touch to your modern living spaces by combining aesthetics and comfort. This stylish sofa set stands out with its originality in design and comfort. Cleo Vol3 offers a perfect option to equip your home with a warm and inviting atmosphere.

Cleo Vol3, every detail of which has been carefully designed, reaches the peak of comfort with its large seating areas and ergonomic structure. While it adds a sophisticated atmosphere to your space with its elegant lines and modern touches, it offers its users an unforgettable seating experience. The materials that highlight the elegance and durability of the sofa set promise long-lasting