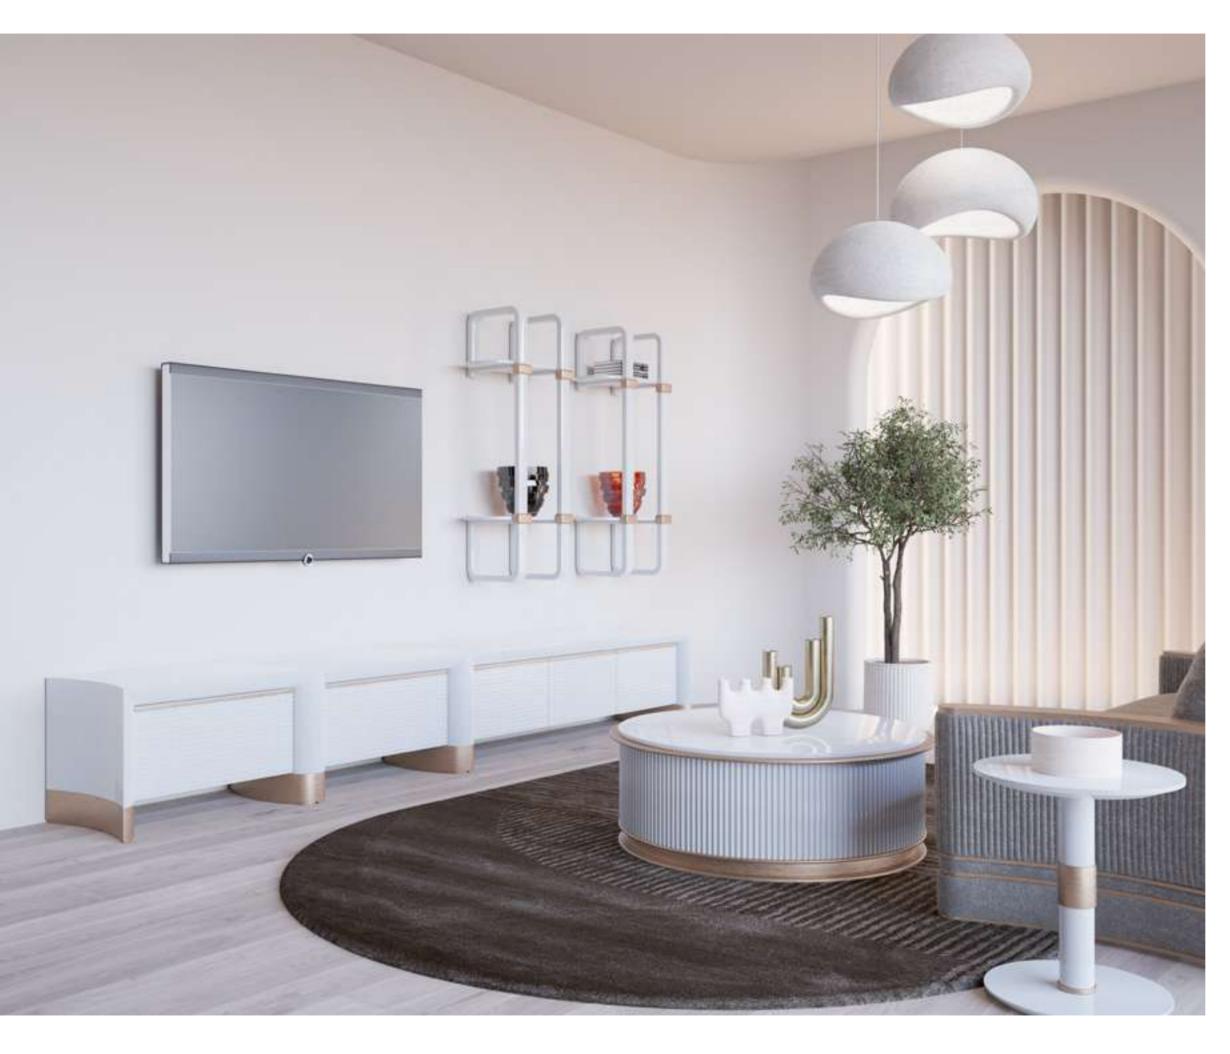

#### Cleo Tv Unit

Cleo TV Unit adds a unique touch to your space by offering a perfect combination of contemporary design and functionality. Drawing attention with its stylish and modern details, Cleo reflects timeless elegance with its minimalist lines.

The special coating used on the body of the unit adds a sophisticated atmosphere to your space and offers a clean and tidy appearance. CNC machined details and elegant metal legs give the Cleo TV Unit a unique character.