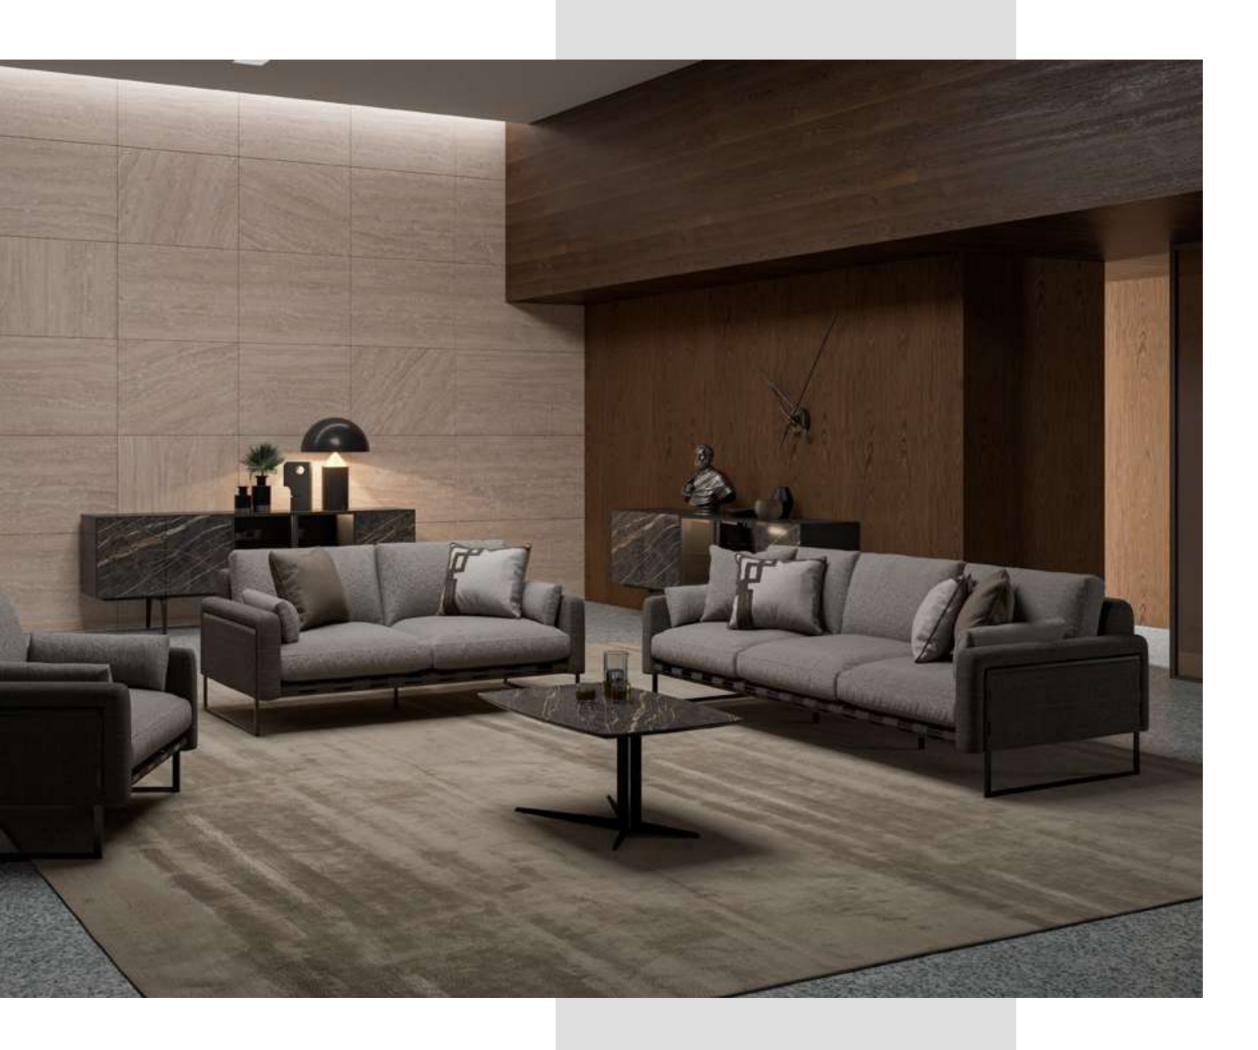

#### Cleo V.3 Sofa Set

Cleo Vol3 Sofa Set brings a special touch to your modern living spaces by combining aesthetics and comfort. This stylish sofa set stands out with its originality in design and comfort. Cleo Vol3 offers a perfect option to equip your home with a warm and inviting atmosphere.

Cleo Vol3, every detail of which has been carefully designed, reaches the peak of comfort with its large seating areas and ergonomic structure. While it adds a sophisticated atmosphere to your space with its elegant lines and modern touches, it offers its users an unforgettable seating experience. The materials that highlight the elegance and durability of the sofa set promise long-lasting