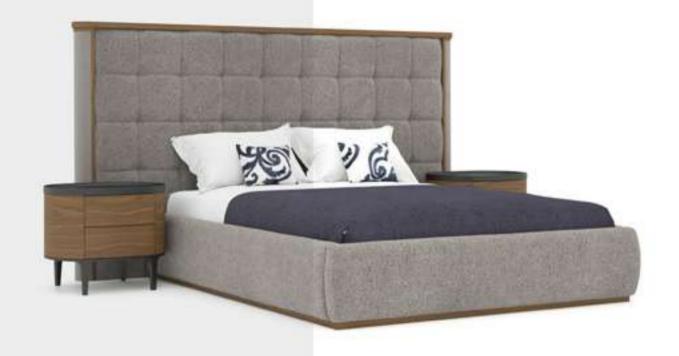

# Ovale Bedroom

Despite the dominance of rounded edges, the Ovale Bedroom creates a nice contrast with its square patterned quilted upholstery. With its need-oriented minimal design, it is the right choice for those who like simplicity. The cabinet system, which consists of modules, also has a great alternative module for corner solutions. In addition, it guarantees its durability with wooden legs and mdf surfaces.