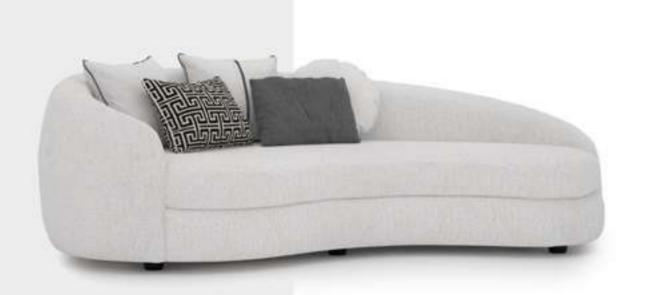

#### Cleo V.3 Sofa Set

Cleo Vol3 Sofa Set brings a special touch to your modern living spaces by combining aesthetics and comfort. This stylish sofa set stands out with its originality in design and comfort. Cleo Vol3 offers a perfect option to equip your home with a warm and inviting atmosphere.

Cleo Vol3, every detail of which has been carefully designed, reaches the peak of comfort with its large seating areas and ergonomic structure. While it adds a sophisticated atmosphere to your space with its elegant lines and modern touches, it offers its users an unforgettable seating experience. The materials that highlight the elegance and durability of the sofa set promise long-lasting