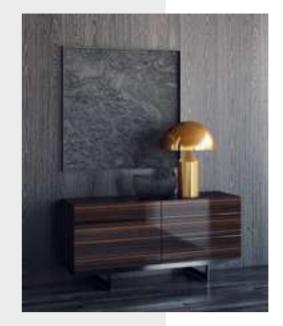

#### Mono Bedroom

Mono Bedroom, which isa combination of design intelligence and expert craftsmanship, combines the warmth of wood color with the coolness of dark marble pattern. Strongpieces that move forward with emphasis on the edges of the dresser, nightstand and andlaundry and continue on the feet are balanced by the soft transitions on the covers. Thebedstead, which creates a pleasant atmosphere in the bedrooms with its appliqués, offersthe right to choose with its options with and without storage. The bronze reflective glasscabinet system, which consists of modules, has a great alternative module for cornersolutions.

#### Mono Bedroom

While Mono Bedroom is shaped with American Moire Walnut veneered MDF and glossymarble pattern MDFlam; It offers a gentle holding experience with marble-patternedmetal button handles.