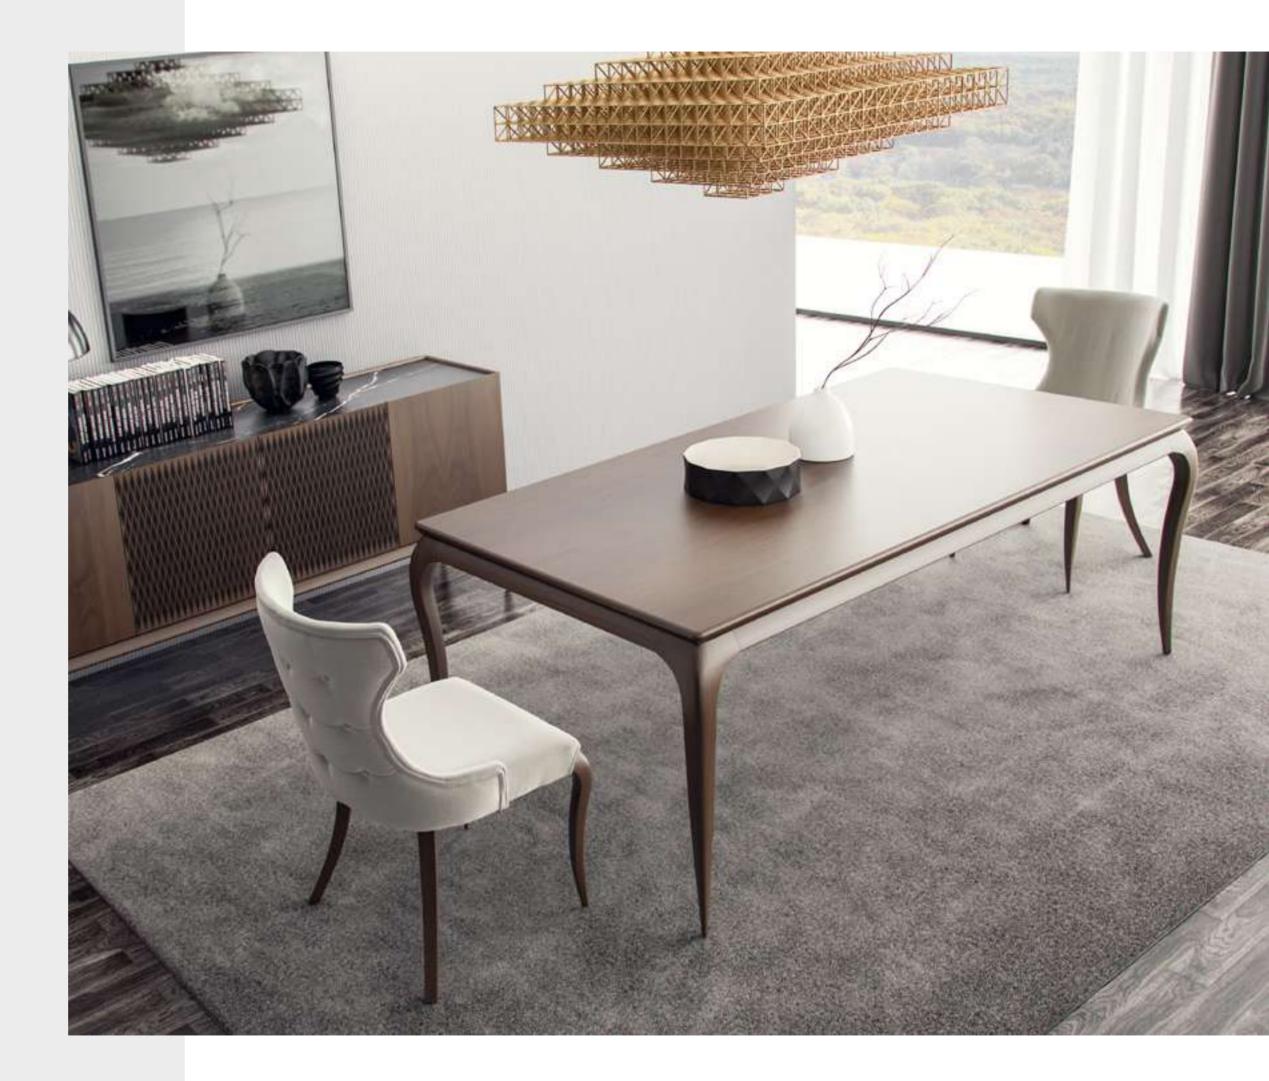

# Cleo Dining Room

Cleo Dining Room will be indispensable for your dining rooms with its modern and stylish design. This dazzling product, with its harmonious use of wood and metal, consists of four pieces: an elegant and stylish table, a useful console, stylish chairs and an elegant showcase.