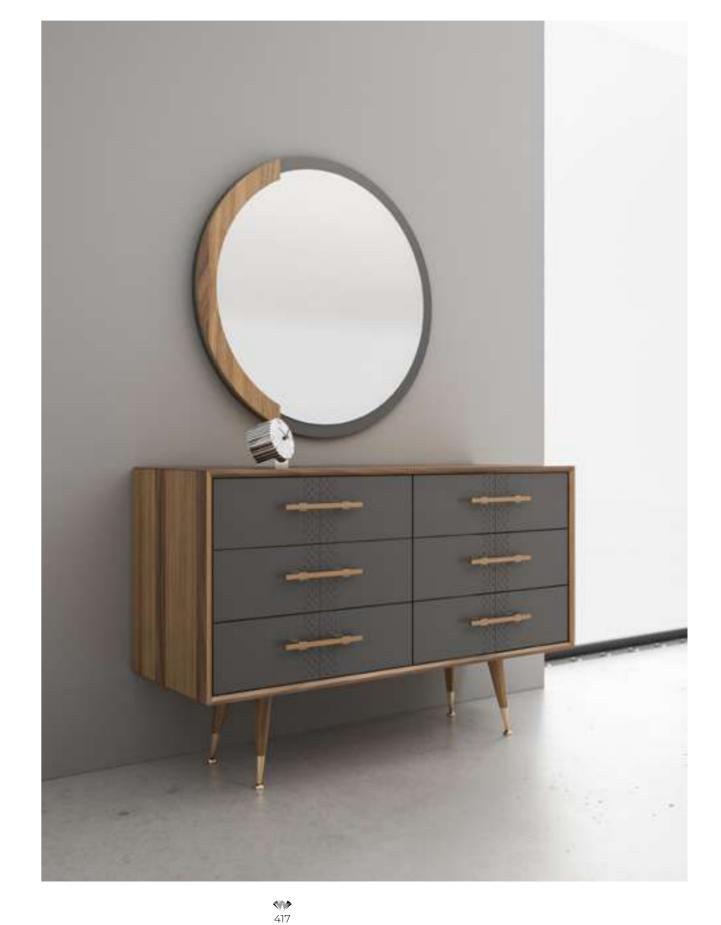

#### Alvin Bedroom

Alvin Bedroom surprises you with the combination of aesthetics and comfort it adds to your bedroom, the area where you reflect your personality the most. Representing an understated and simple elegance, the bedroom stands out with its originality that brings together the impressive textures and forms of nature. While the headboard, which has a timeless sense of elegance, manages to attract attention with its special quilted details; walnut veneer surfaces and anthracite mdf doors fit perfectly with the metal details on the legs.