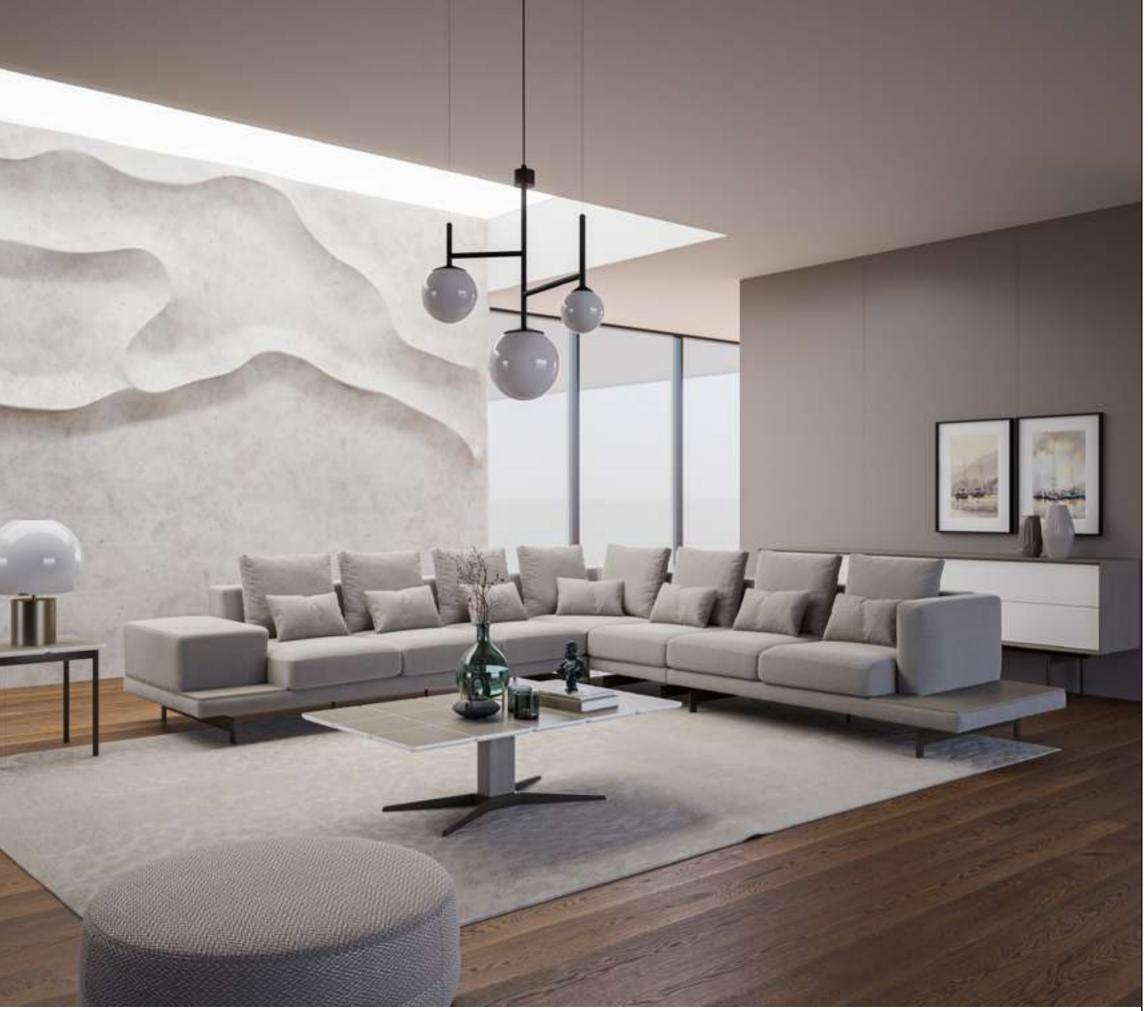

## Soho V.1 Corner

Soho Voll Corner brings the elegance and comfort of the urban lifestyle to your home. Standing out with its modern design approach, this corner set draws attention with its aesthetic details and comfort-oriented structure.

The stylish and sophisticated appearance of Soho Voll Corner adapts to any living space. This corner set, which draws attention with its minimalist lines and elegant details, is an ideal choice for those who embrace an urban lifestyle.