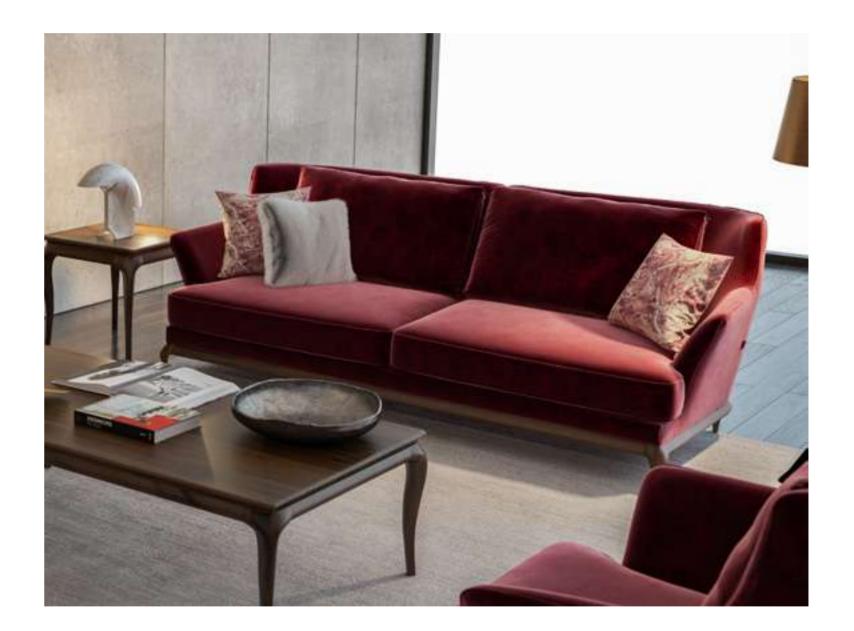

#### Alba Sofa Set

Alba, which means the light that appears before the sunrise, is preparing to enter your life as a symbol of new beginnings. While referring to the meaning of its name with its linear style of clarity and aesthetics, it improves the energy of the environment with the atmosphere it creates.

Alba Armchair demonstrates the importance given to the use of natural materials with its beech wood lathe feet and bouclé fabric with high cotton content; It offers a long service life with the use of beech timber and poplar plywood in its frames.