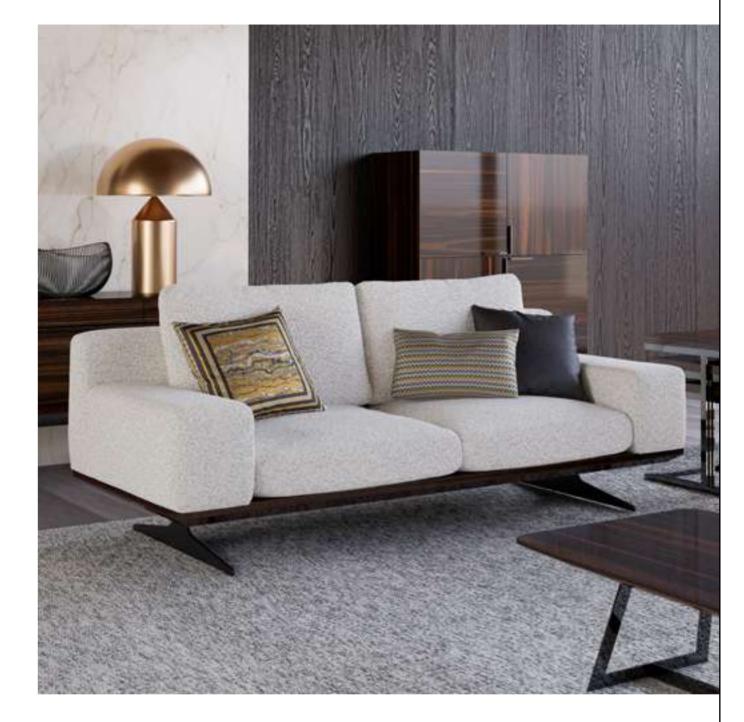

#### Cleo V.3 Sofa Set

Cleo Vol3 Sofa Set brings a special touch to your modern living spaces by combining aesthetics and comfort. This stylish sofa set stands out with its originality in design and comfort. Cleo Vol3 offers a perfect option to equip your home with a warm and inviting atmosphere.

Cleo Vol3, every detail of which has been carefully designed, reaches the peak of comfort with its large seating areas and ergonomic structure. While it adds a sophisticated atmosphere to your space with its elegant lines and modern touches, it offers its users an unforgettable seating experience. The materials that highlight the elegance and durability of the sofa set promise long-lasting