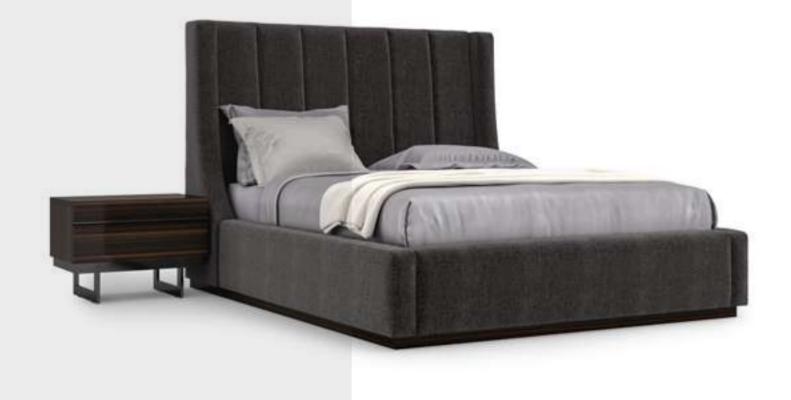

## Elegant Bedroom

The silent symphony of the transformation from wood to art, Elegant Bedroom captures a luxurious stance with a combination of plain design and the right materials.

## Elegant Bedroom

Metal legs and profile framed bronze reflective glasses are in perfect harmony with the dark color of the ebony veneer. Offering sliding and standart opening door options together, the cabinet brings functionality to your room; the bed frame is characterized by vertical seams.