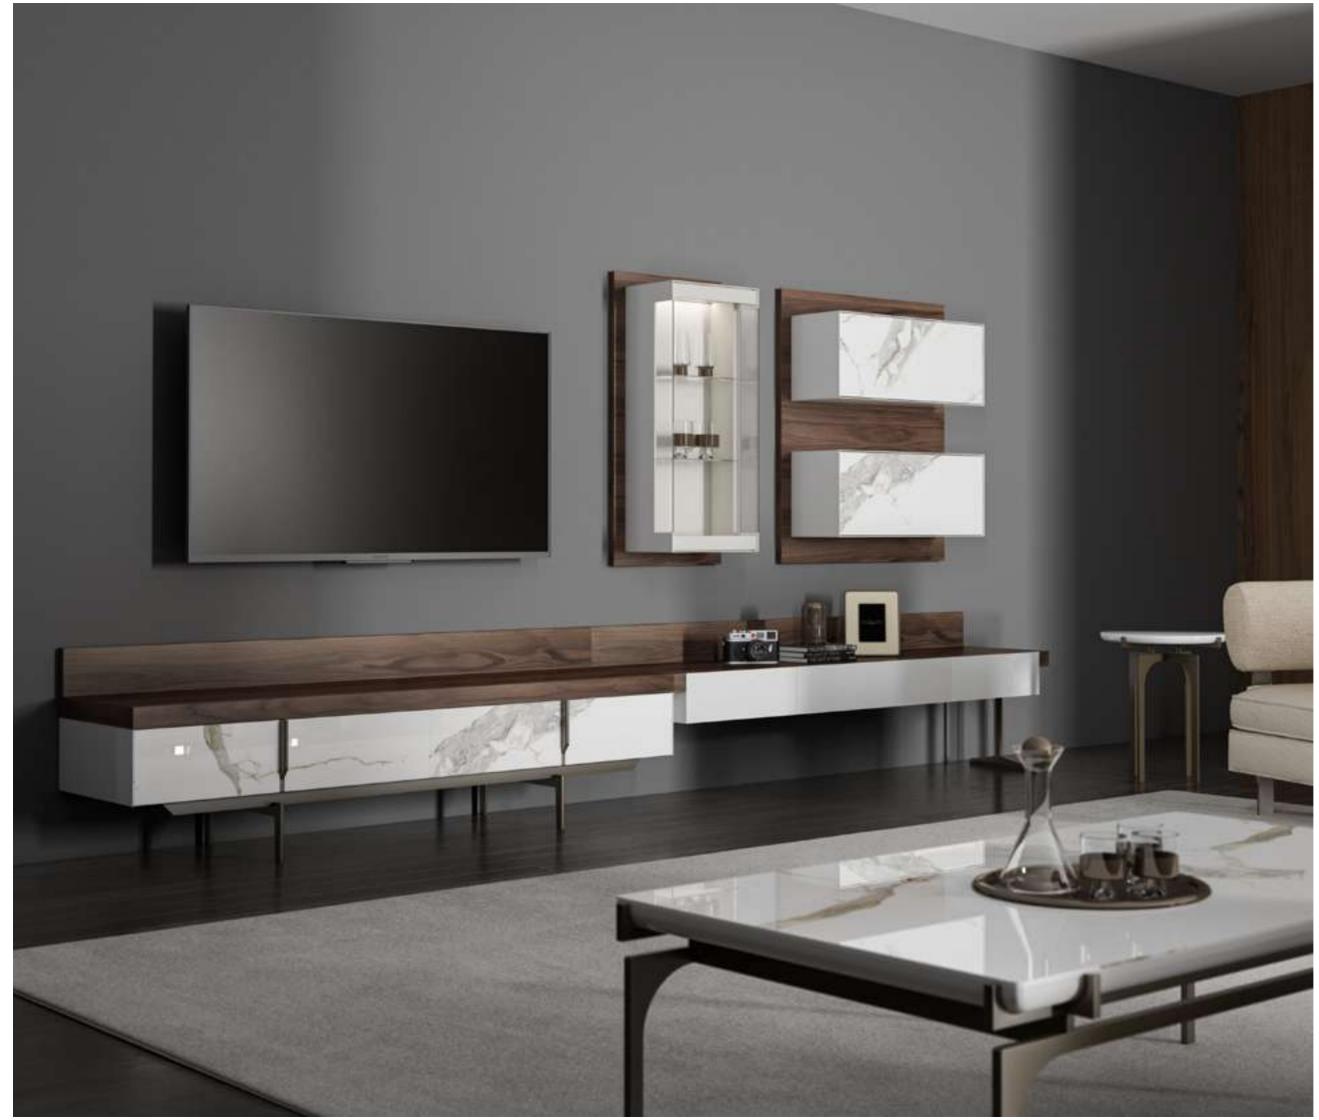

# Cleo Dining Room

Cleo Dining Room will be indispensable for your dining rooms with its modern and stylish design. This dazzling product, with its harmonious use of wood and metal, consists of four pieces: an elegant and stylish table, a useful console, stylish chairs and an elegant showcase.

#### Cleo Tv Unit

Cleo TV Unit adds a unique touch to your space by offering a perfect combination of contemporary design and functionality. Drawing attention with its stylish and modern details, Cleo reflects timeless elegance with its minimalist lines.

The special coating used on the body of the unit adds a sophisticated atmosphere to your space and offers a clean and tidy appearance. CNC machined details and elegant metal legs give the Cleo TV Unit a unique character.