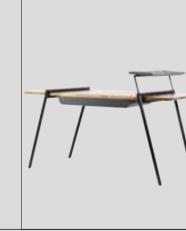

# Cleo Dining Room

Cleo Dining Room will be indispensable for your dining rooms with its modern and stylish design. This dazzling product, with its harmonious use of wood and metal, consists of four pieces: an elegant and stylish table, a useful console, stylish chairs and an elegant showcase.