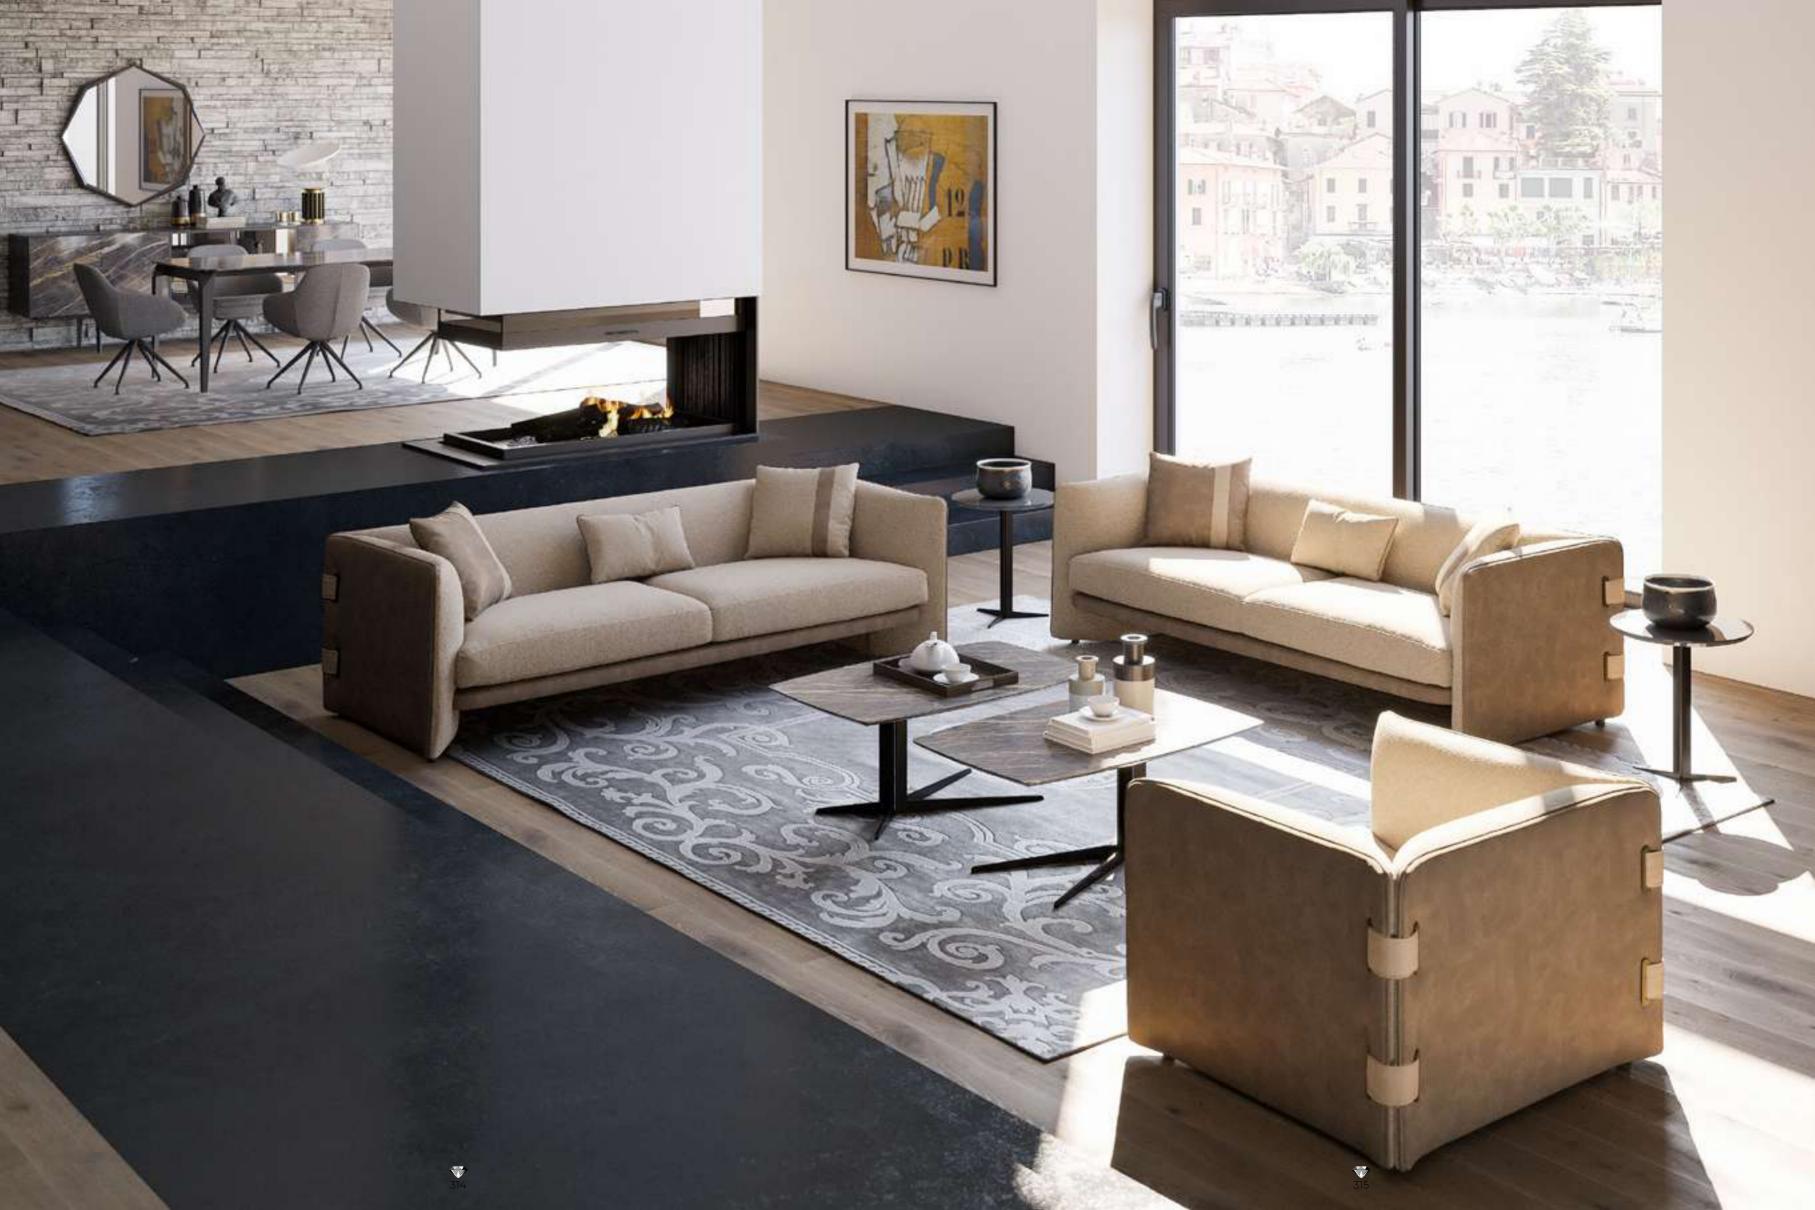

#### Cleo V.3 Sofa Set

Cleo Vol3 Sofa Set brings a special touch to your modern living spaces by combining aesthetics and comfort. This stylish sofa set stands out with its originality in design and comfort. Cleo Vol3 offers a perfect option to equip your home with a warm and inviting atmosphere.

Cleo Vol3, every detail of which has been carefully designed, reaches the peak of comfort with its large seating areas and ergonomic structure. While it adds a sophisticated atmosphere to your space with its elegant lines and modern touches, it offers its users an unforgettable seating experience. The materials that highlight the elegance and durability of the sofa set promise long-lasting