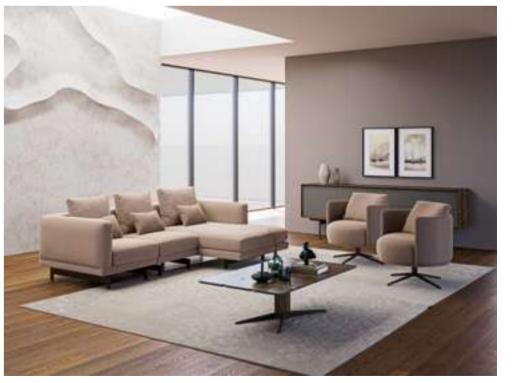

## Soho V.1 Corner

Soho Voll Corner brings the elegance and comfort of the urban lifestyle to your home. Standing out with its modern design approach, this corner set draws attention with its aesthetic details and comfort-oriented structure.

The stylish and sophisticated appearance of Soho Voll Corner adapts to any living space. This corner set, which draws attention with its minimalist lines and elegant details, is an ideal choice for those who embrace an urban lifestyle.