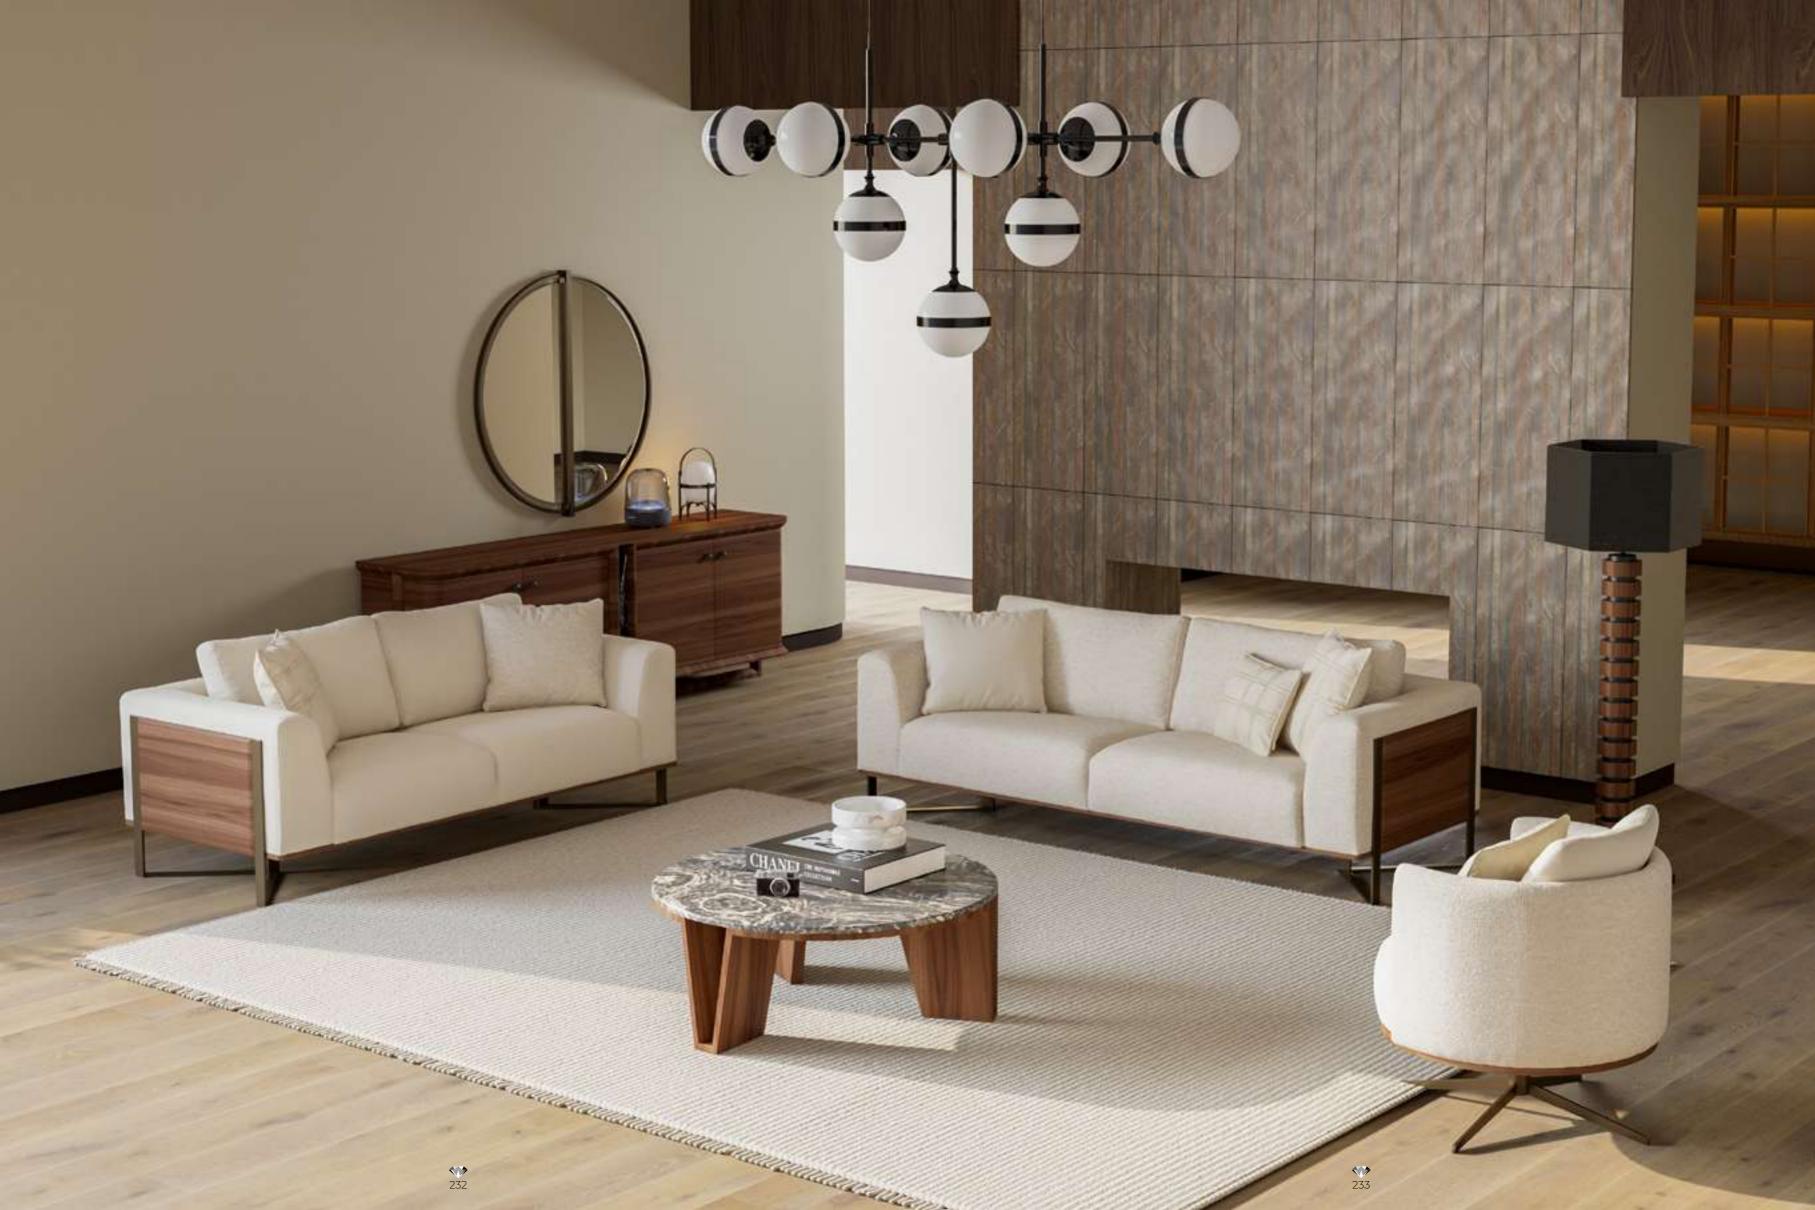

#### Aura V.1 Sofa Set

Offering a superior seating experience for your family and guests with its comfort and ergonomics, Aura Living set deserves all the appreciation with its visual design too. The armchair, which has two different versions, offers you the right to choose with different color and armchair options. Wooden armchair with curved plywood surrounding its back; The oval-shaped berjer, on the other hand, becomes unique with its rotating mechanism. Beech wood and profile frame are used in its production, Italian Walnut veneered MDF is used on the sides and frames of the seats, and linen and chenille linen fabric is used in its upholstery upholstery.

Aura Ahşap

230