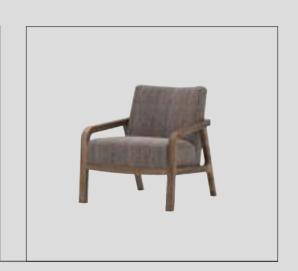

#### Griffino Sofa Set

Name inspired by the Curved Forest in the Polish Town of Gryfino, the Griffino Armchair; It creates a dazzling artistic scene with games of light, shadow, texture and form. It exhibits itself gracefully on its wooden legs on Show case. It draws attention with its special pattern embossing on its fabric and its variety of throw pillows. With its curved lines and all its aesthetics, it fascinates the viewers.

Griffino, which also has a relax chair in the sitting group; It uses a beech timber frame, high quality sponges of different densities in its interior fillings, bouclé fabric in its upholstery and natural wood in its feet.