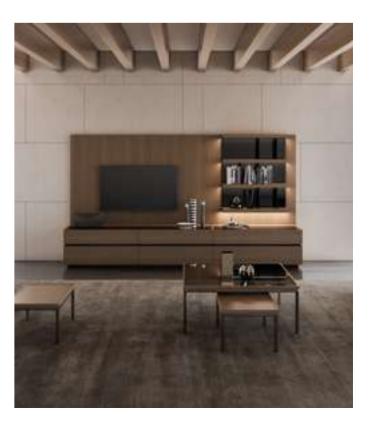

#### Cleo Tv Unit

Cleo TV Unit adds a unique touch to your space by offering a perfect combination of contemporary design and functionality. Drawing attention with its stylish and modern details, Cleo reflects timeless elegance with its minimalist lines.

The special coating used on the body of the unit adds a sophisticated atmosphere to your space and offers a clean and tidy appearance. CNC machined details and elegant metal legs give the Cleo TV Unit a unique character.