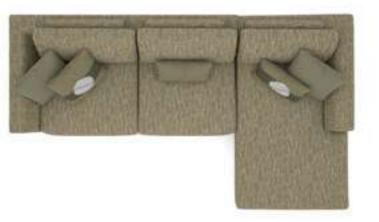

## Soho V.1 Corner

Soho Voll Corner brings the elegance and comfort of the urban lifestyle to your home. Standing out with its modern design approach, this corner set draws attention with its aesthetic details and comfort-oriented structure.

The stylish and sophisticated appearance of Soho Voll Corner adapts to any living space. This corner set, which draws attention with its minimalist lines and elegant details, is an ideal choice for those who embrace an urban lifestyle.