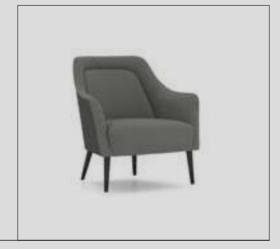

#### Alba Sofa Set

Alba, which means the light that appears before the sunrise, is preparing to enter your life as a symbol of new beginnings. While referring to the meaning of its name with its linear style of clarity and aesthetics, it improves the energy of the environment with the atmosphere it creates.

Alba Armchair demonstrates the importance given to the use of natural materials with its beech wood lathe feet and bouclé fabric with high cotton content; It offers a long service life with the use of beech timber and poplar plywood in its frames.