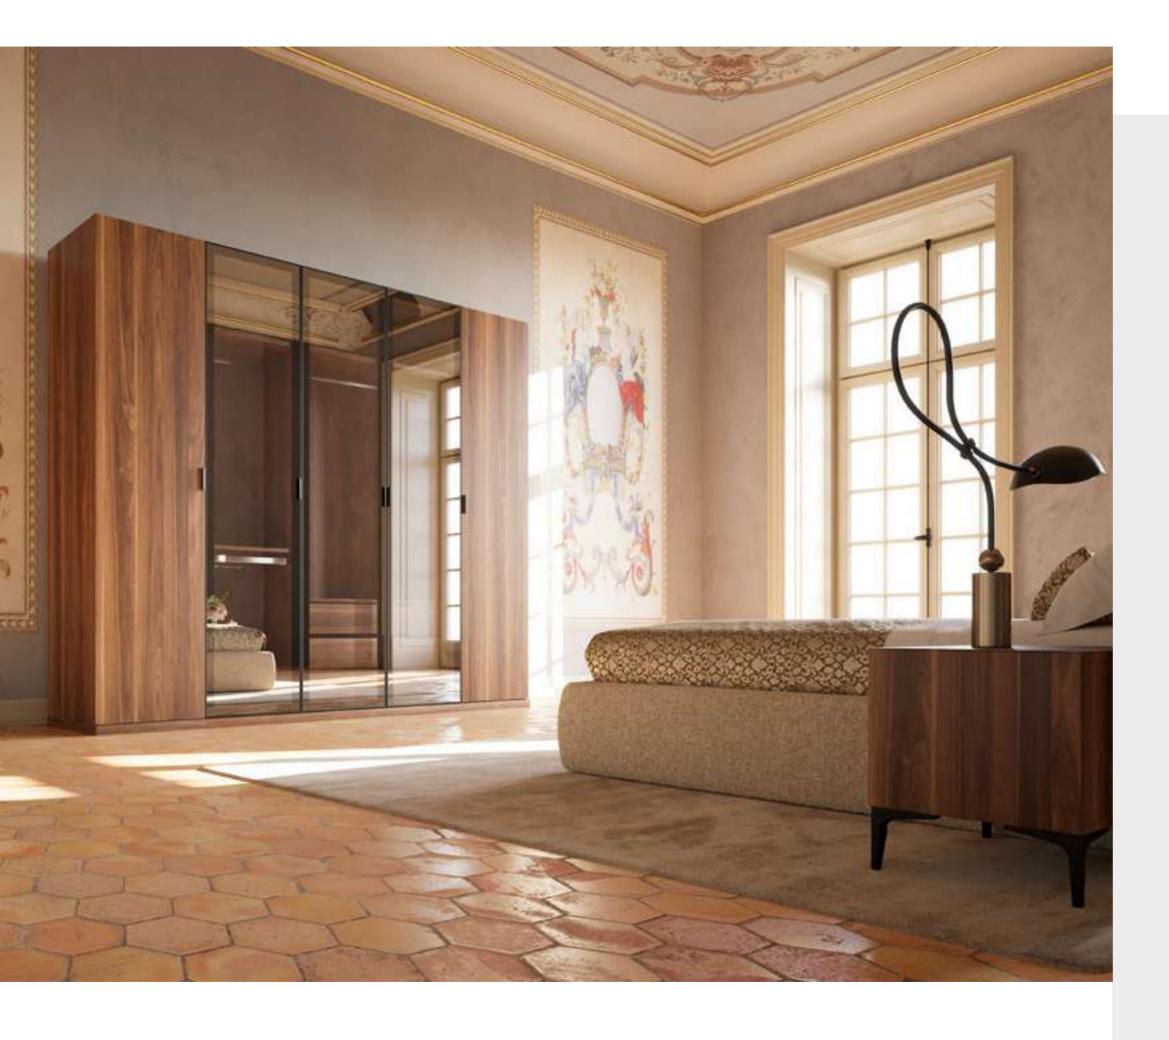

#### Icona Bedroom

Icona Bedroom, designed for you to get rid of all your tiredness and wake up with energy to the new day, is a candidate to be the center of attraction in your home with its comfort and functionality. Standing out with its vertical quilting workmanship and velvet-style fabric preference, the headboard completes the elegance of the bedsteads and nightstands.

#### Icona Bedroom

American walnut veneer is preferred for two-door sliding wardrobes. Bright anthracite color is used on the lower part of the dresser and drawers, as in the nightstands with marble pattern printed glass on them.

## NILLS / ALL COLLECTION / ICONA