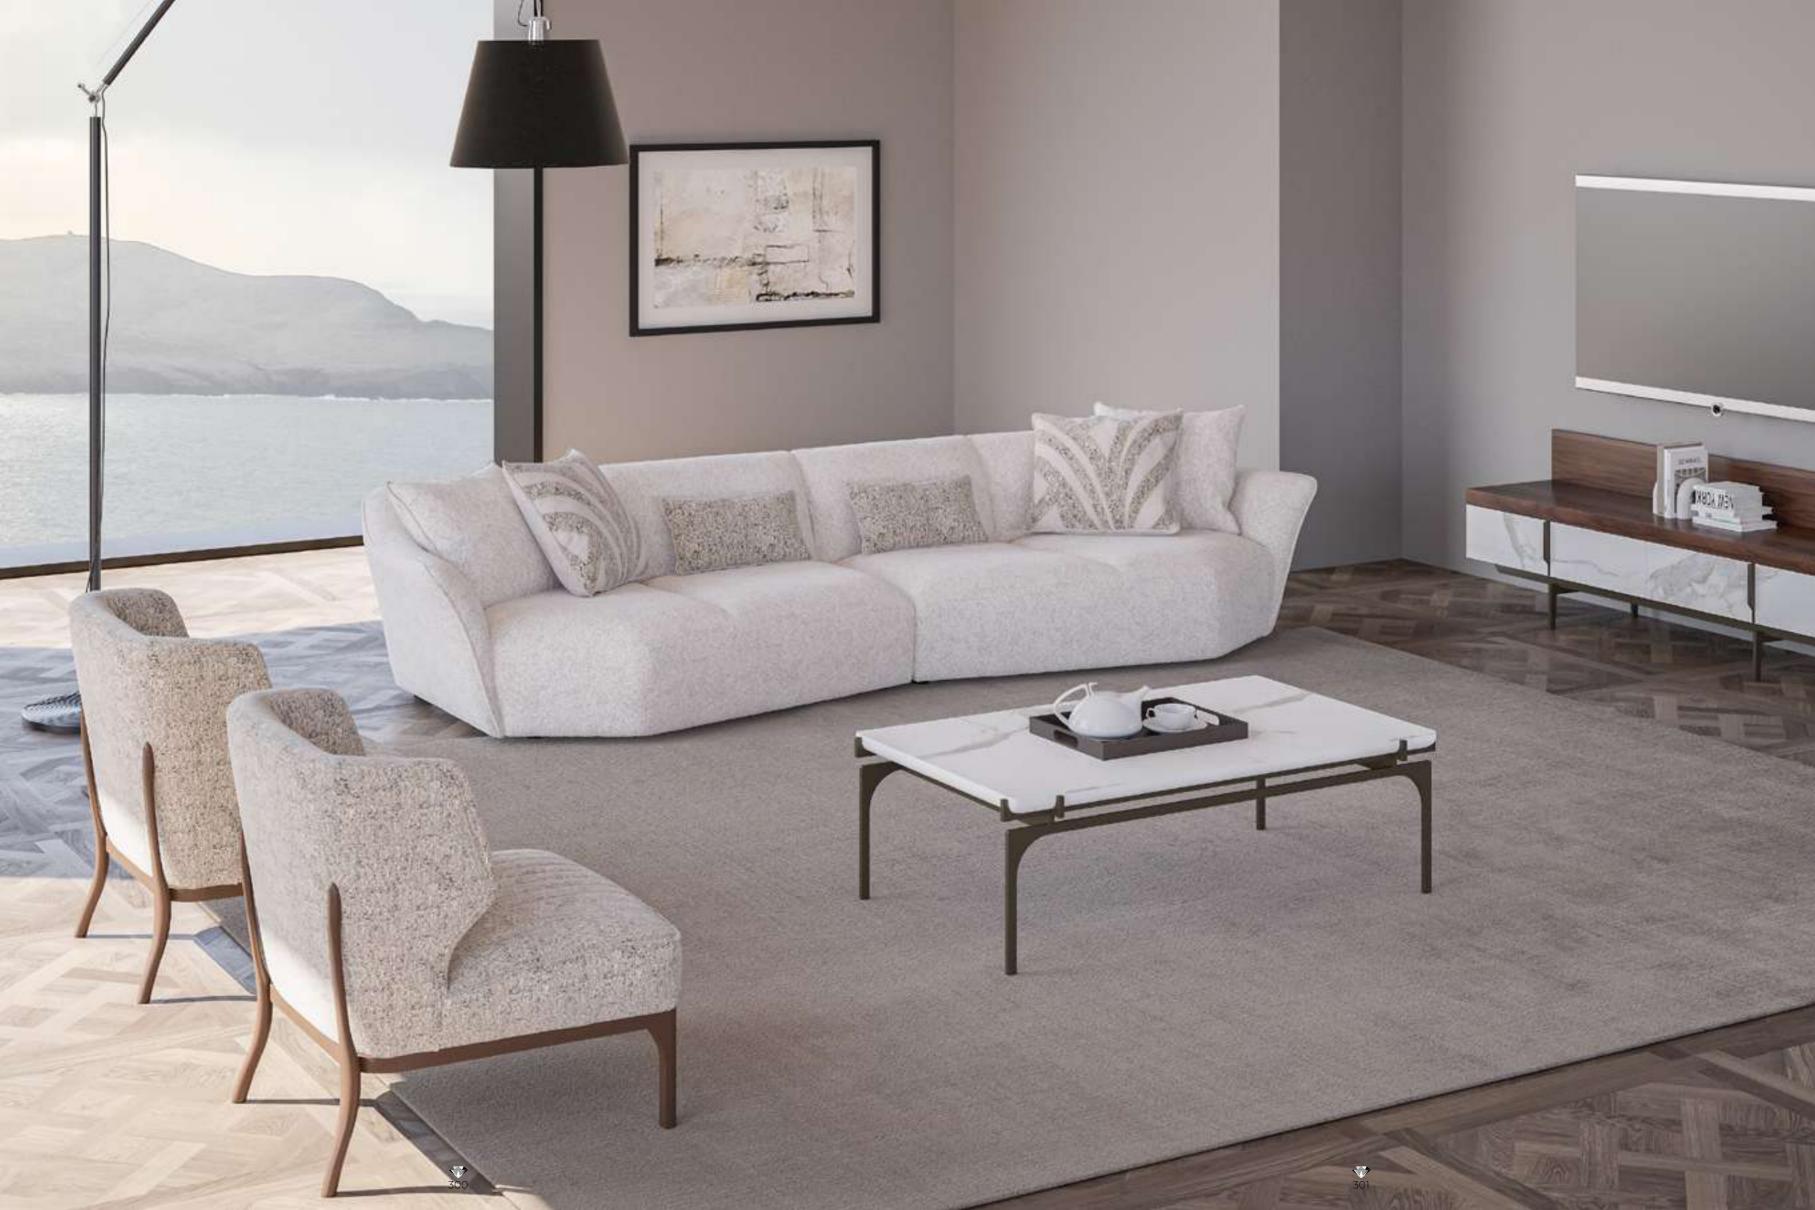

#### Cleo V.3 Sofa Set

Cleo Vol3 Sofa Set brings a special touch to your modern living spaces by combining aesthetics and comfort. This stylish sofa set stands out with its originality in design and comfort. Cleo Vol3 offers a perfect option to equip your home with a warm and inviting atmosphere.

Cleo Vol3, every detail of which has been carefully designed, reaches the peak of comfort with its large seating areas and ergonomic structure. While it adds a sophisticated atmosphere to your space with its elegant lines and modern touches, it offers its users an unforgettable seating experience. The materials that highlight the elegance and durability of the sofa set promise long-lasting