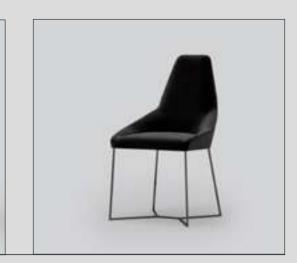

#### Chair

Nox

Cleo W:52 D:60 H:86

Viera W:53 D:50 H:78

**Barones** 

Recta W:62 D:60 H:79

Pralin W:87 D:52 H:102

Raks W:47 D:52 H:87