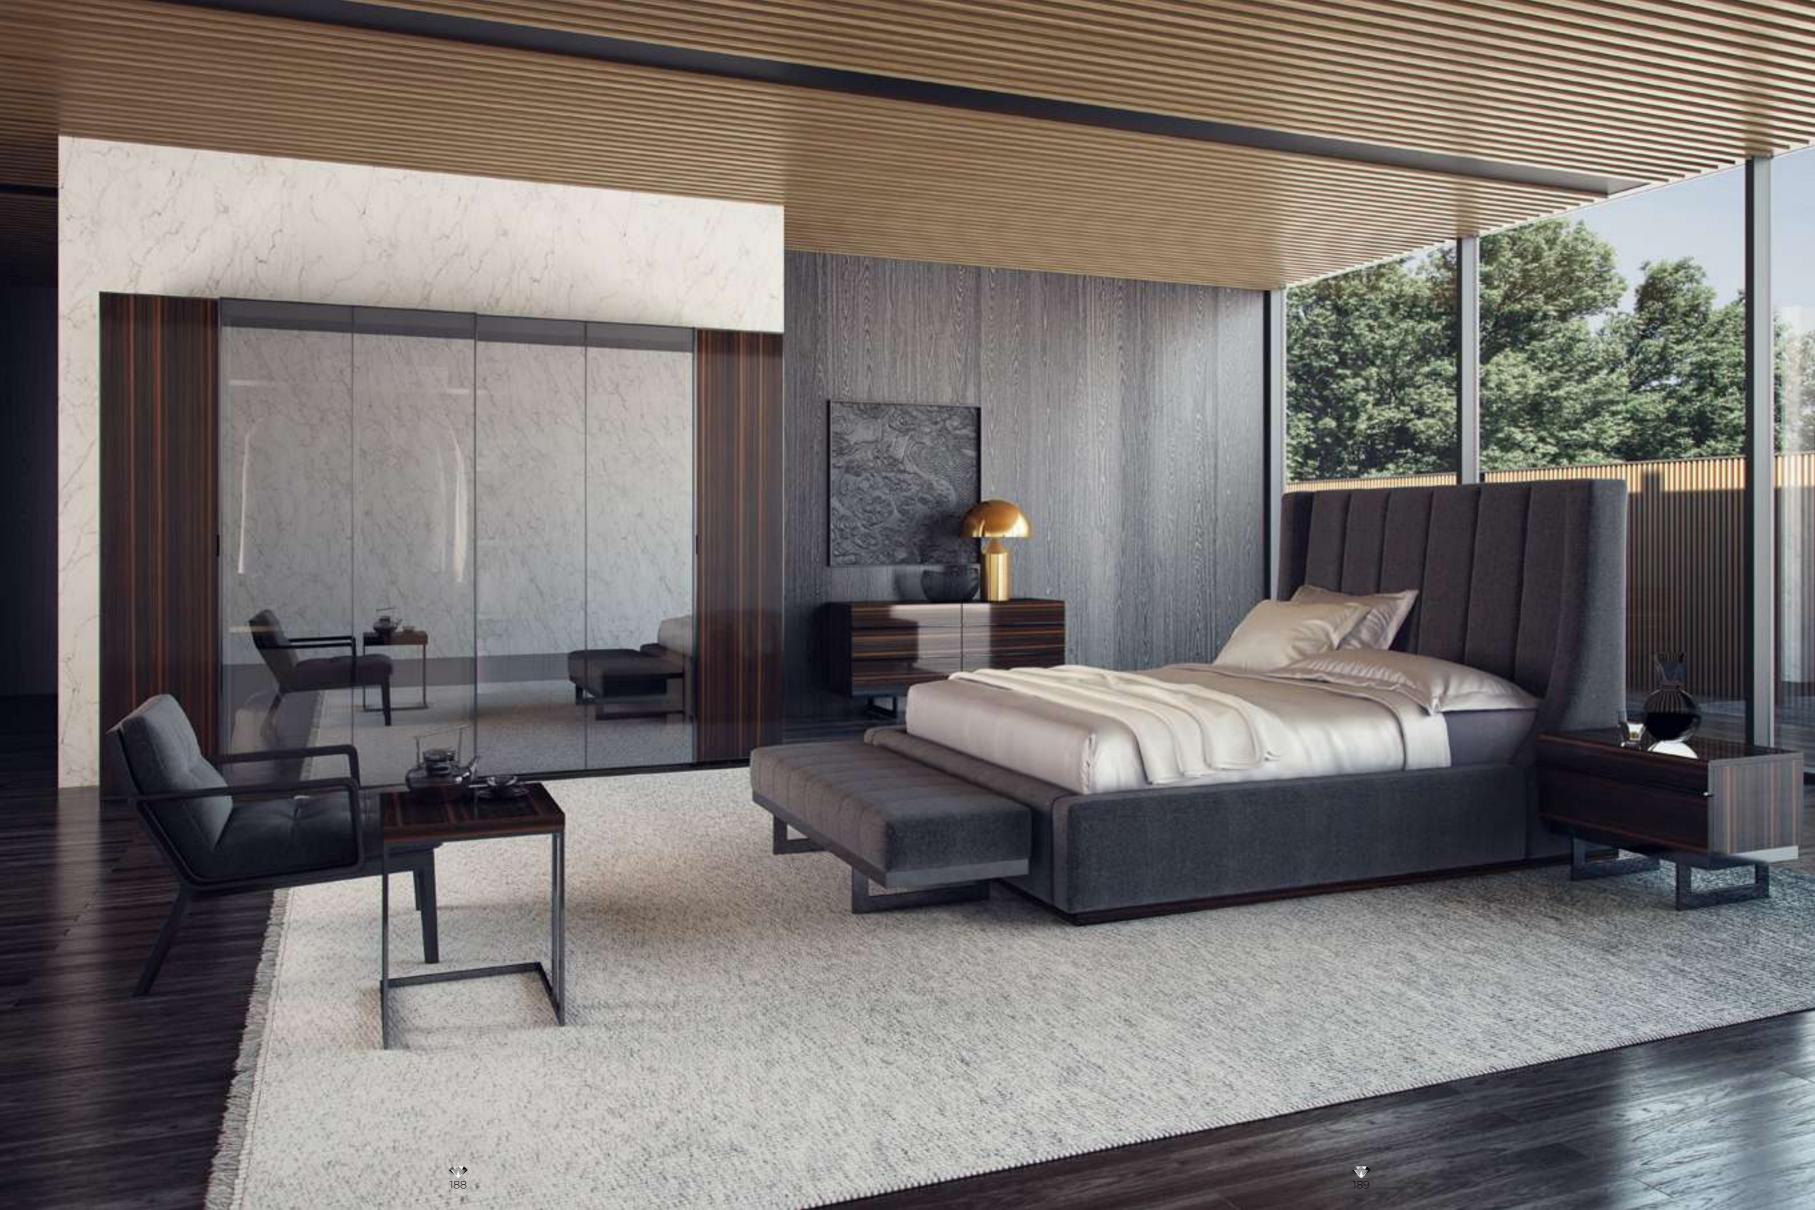

## Elegant Bedroom

The silent symphony of the transformation from wood to art, Elegant Bedroom captures a luxurious stance with a combination of plain design and the right materials.

## Elegant Bedroom

Metal legs and profile framed bronze reflective glasses are in perfect harmony with the dark color of the ebony veneer. Offering sliding and standart opening door options together, the cabinet brings functionality to your room; the bed frame is characterized by vertical seams.

## Elegant Dining Room

The Elegant Dining Room, produced using natural ebony veneer, exhibits a noble stance with its distinctive dark tones. The smoke plated metal leg used on the dining table and chairs eyecatchers with its design.