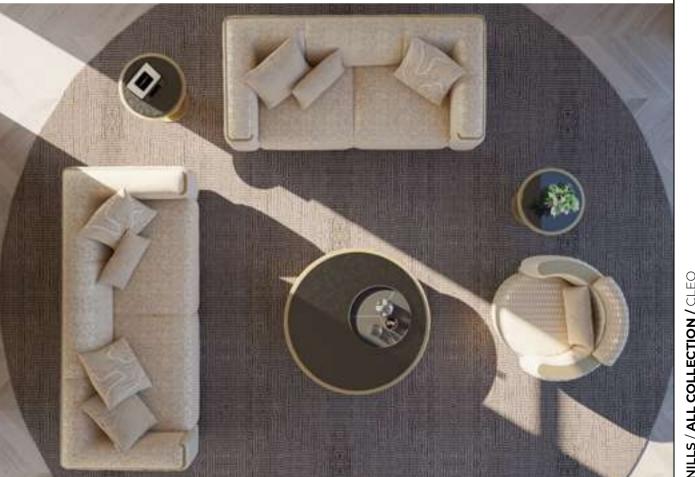

#### Cleo V.3 Sofa Set

Cleo Vol3 Sofa Set brings a special touch to your modern living spaces by combining aesthetics and comfort. This stylish sofa set stands out with its originality in design and comfort. Cleo Vol3 offers a perfect option to equip your home with a warm and inviting atmosphere.

Cleo Vol3, every detail of which has been carefully designed, reaches the peak of comfort with its large seating areas and ergonomic structure. While it adds a sophisticated atmosphere to your space with its elegant lines and modern touches, it offers its users an unforgettable seating experience. The materials that highlight the elegance and durability of the sofa set promise long-lasting