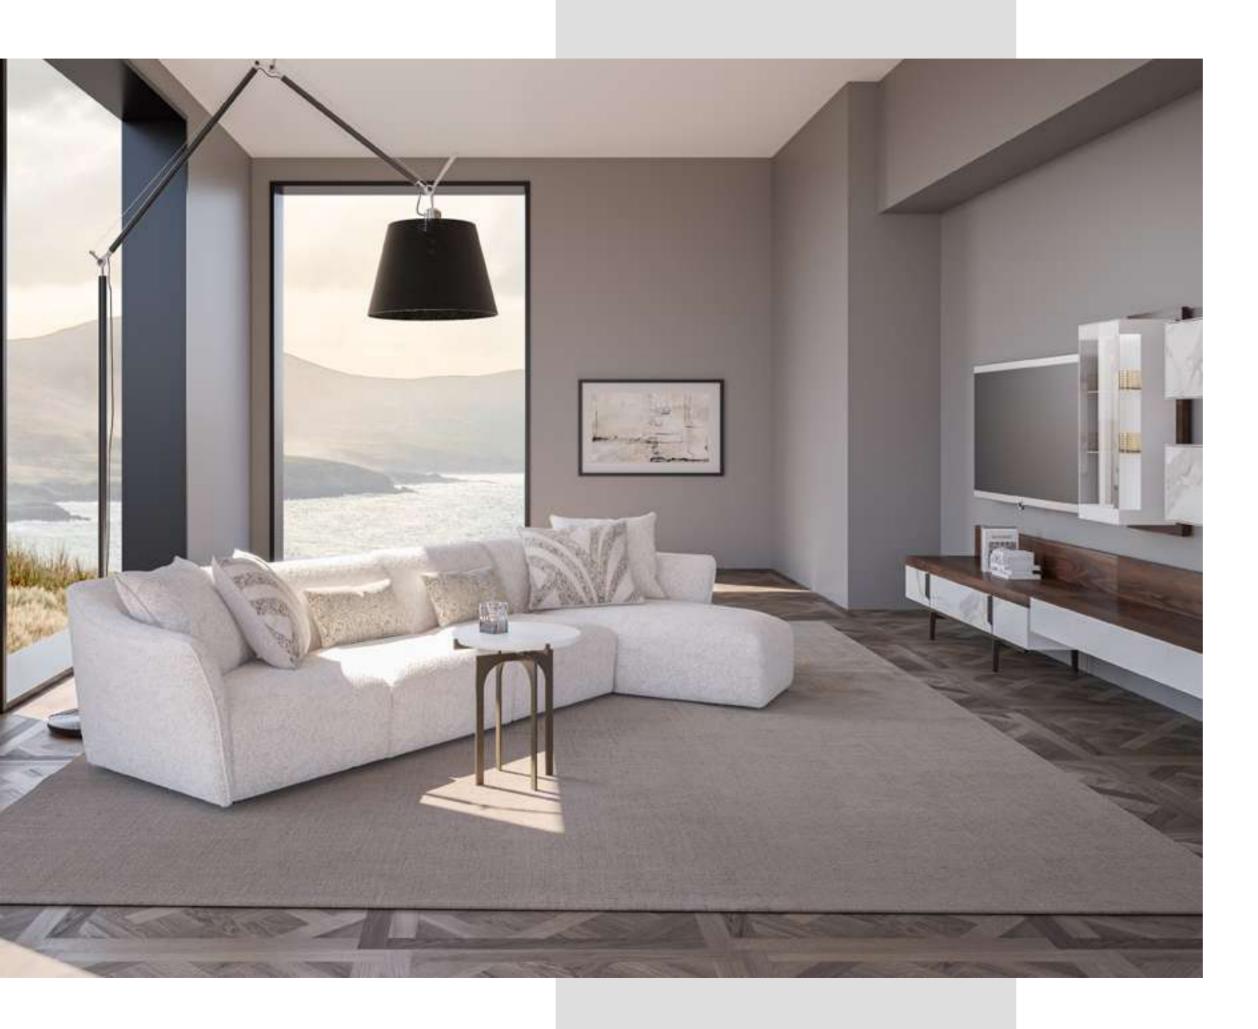

## Soho V.1 Corner

Soho Voll Corner brings the elegance and comfort of the urban lifestyle to your home. Standing out with its modern design approach, this corner set draws attention with its aesthetic details and comfort-oriented structure.

The stylish and sophisticated appearance of Soho Voll Corner adapts to any living space. This corner set, which draws attention with its minimalist lines and elegant details, is an ideal choice for those who embrace an urban lifestyle.