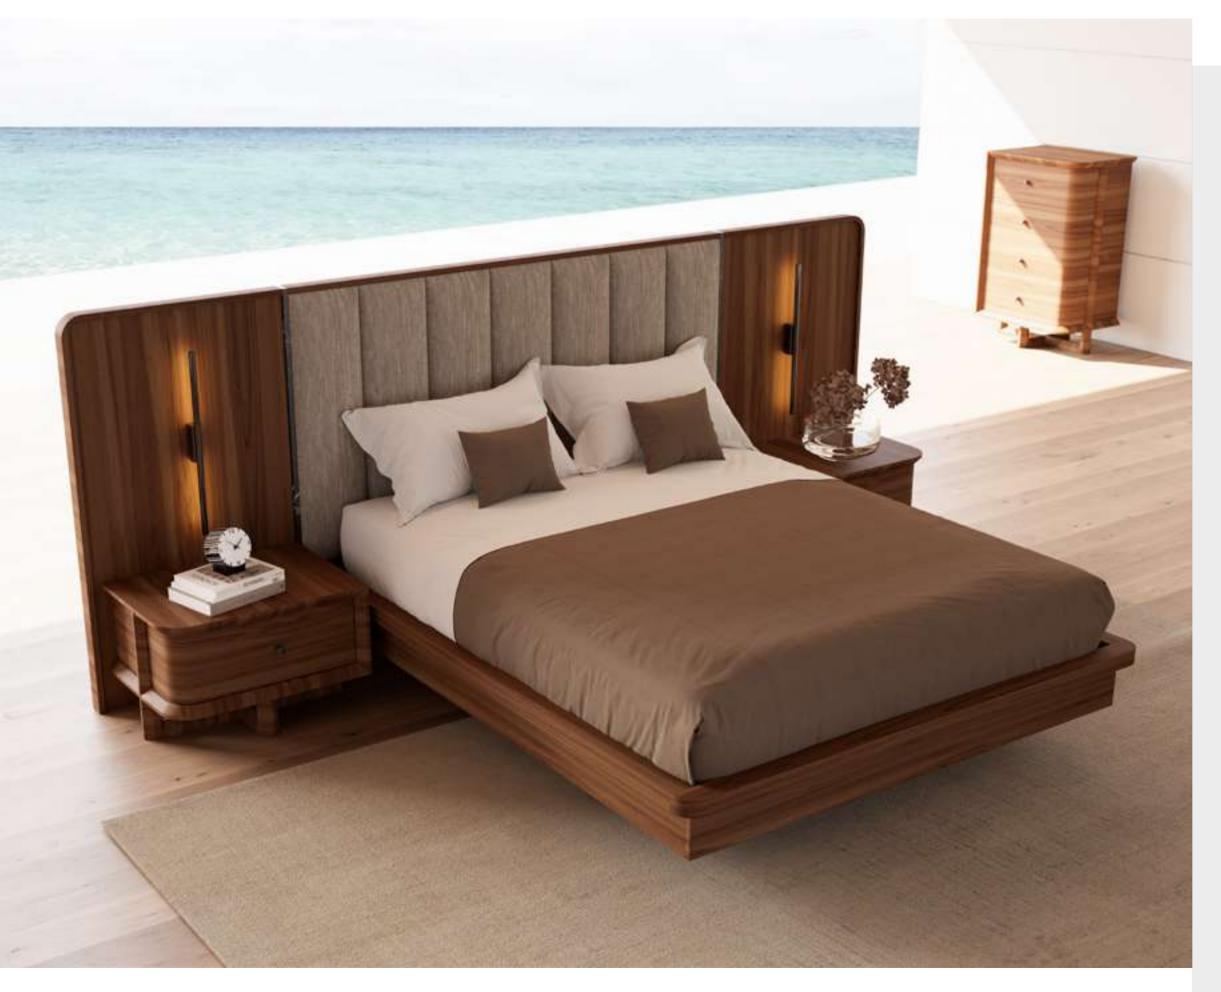

#### Mono Bedroom

Mono Bedroom, which isa combination of design intelligence and expert craftsmanship, combines the warmth of wood color with the coolness of dark marble pattern. Strongpieces that move forward with emphasis on the edges of the dresser, nightstand and andlaundry and continue on the feet are balanced by the soft transitions on the covers. Thebedstead, which creates a pleasant atmosphere in the bedrooms with its appliqués, offersthe right to choose with its options with and without storage. The bronze reflective glasscabinet system, which consists of modules, has a great alternative module for cornersolutions.

#### Mono Bedroom

While Mono Bedroom is shaped with American Moire Walnut veneered MDF and glossymarble pattern MDFlam; It offers a gentle holding experience with marble-patternedmetal button handles.