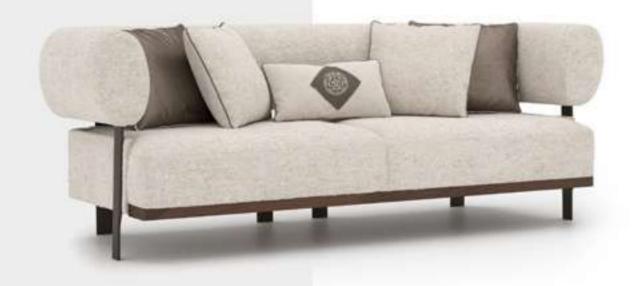

#### Cleo V.3 Sofa Set

Cleo Vol3 Sofa Set brings a special touch to your modern living spaces by combining aesthetics and comfort. This stylish sofa set stands out with its originality in design and comfort. Cleo Vol3 offers a perfect option to equip your home with a warm and inviting atmosphere.

Cleo Vol3, every detail of which has been carefully designed, reaches the peak of comfort with its large seating areas and ergonomic structure. While it adds a sophisticated atmosphere to your space with its elegant lines and modern touches, it offers its users an unforgettable seating experience. The materials that highlight the elegance and durability of the sofa set promise long-lasting