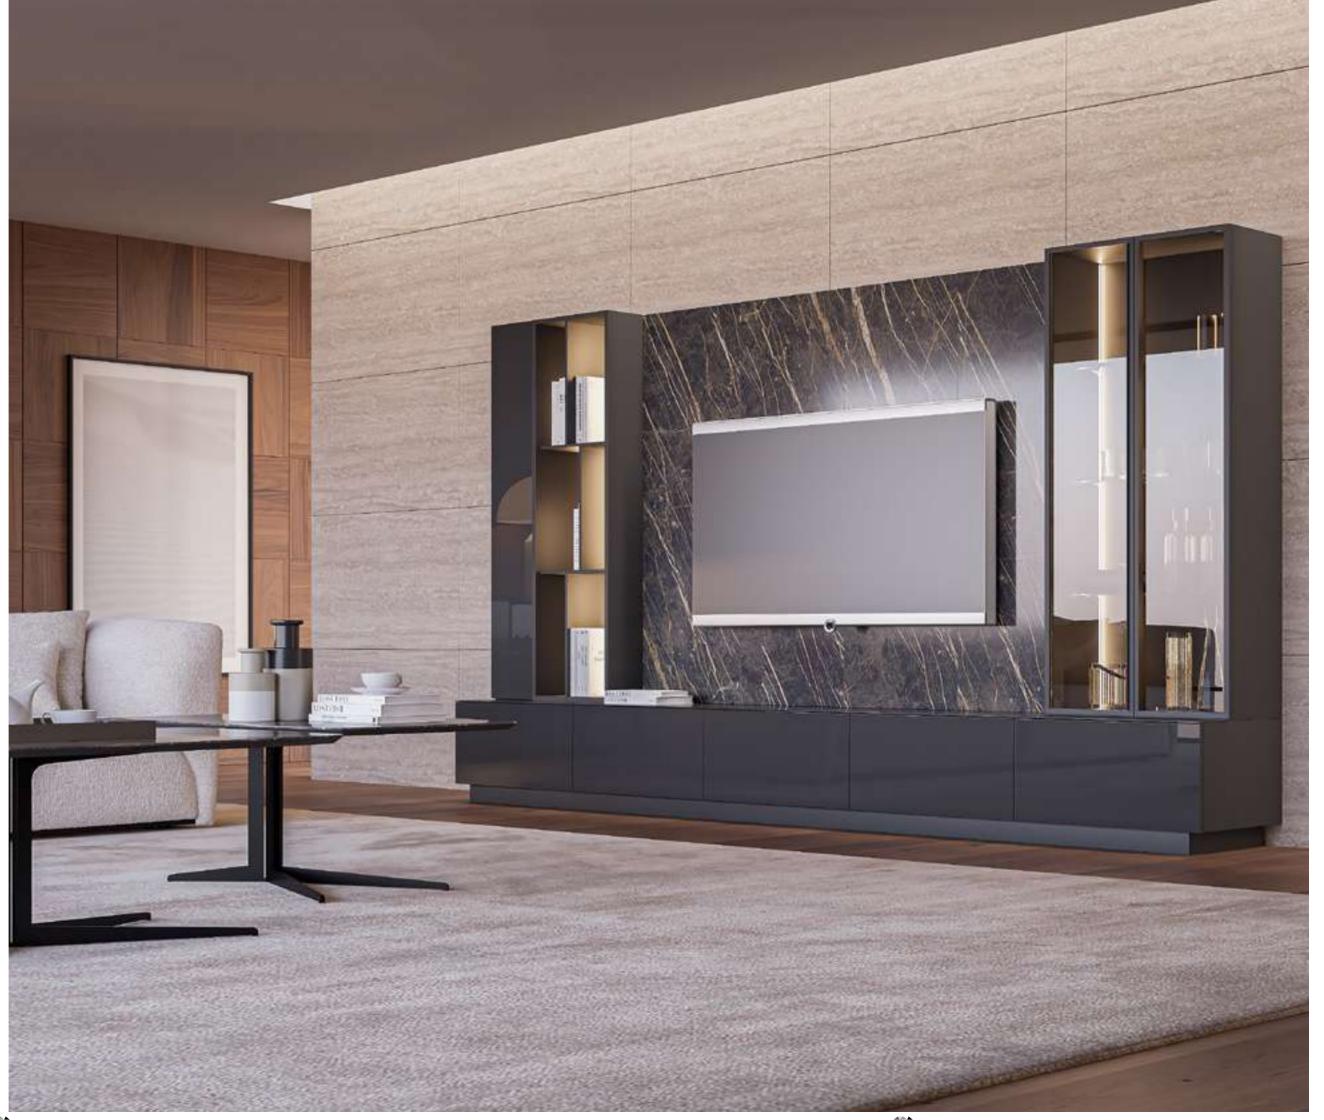

### Nox Dining Room

The ceramic and glass surfaces of the Nox Dining Room, every detail of which is designed in harmony, reflect the beauty of your home and create a pleasant ambiance in your most special moments. The geometric touches on the mdf mirror, ceramic surface table and metal legs emphasize a common design style. The painted glass surfaces surrounding the console are supported by melamine coated particle boards, and the reflective glass is supported by aluminum frames.

#### Nox Tv Unit

The ceramic and glass surfaces of the Nox TV Unit, every detail of which is designed in harmony, reflect the beauty of your home. The showcase and in-shelf lighting feature creates a pleasant ambiance in your special moments. It is possible to select modules according to the wall size on which you will position the unit. At the same time, the painted glass surfaces surrounding the unit are covered with melamine-coated particle boards; Reflective glasses are supported by aluminum frames.

**442** 

**243** 