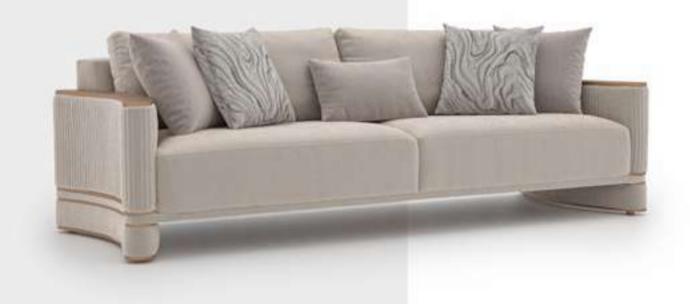

# Ruba Dining Room

Ruba Dining Room adds a sophisticated atmosphere to your living spaces by striking a perfect balance between aesthetics and functionality. Reflecting the modern design approach, this stylish dining room set draws attention with its attention to details.

attention to details.

Combining the warm texture of wood with elegant details, Ruba Dining Room offers the perfect combination of elegance and durability. While the dining table offers a stylish space where you can enjoy sharing your meals, the chairs provide comfortable sessions with their ergonomic designs.

# Ruba Dining Room

Ruba TV Unit attracts attention with its elegance, combining aesthetics and functionality in perfect balance. Its nature-inspired design combines carefully selected features to create a modern and elegant atmosphere. CNC engraved patterns and metal horizontal handles add a characteristic movement to the lower block of the unit, while the walnut coated body offers elegance and warmth together.