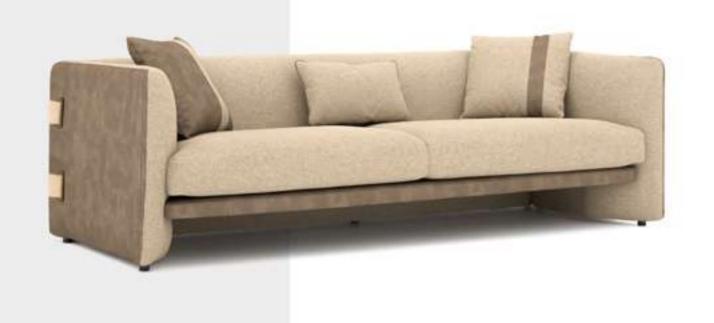

### Marca V.1 Sofa Set

# Marca V.3 Sofa Set

# Marca V.4 Sofa Set

# Marca V.5 Sofa Set

Drawing attention with its soft lines and curved edges, Marca Sofa gives your homes a distinct identity with its unique style. Ribs and metal accessories accompanying different types of fabric combinations emphasize the seat form. Marca maximizes its strength with the poplar plywood used in its frame and the supporting iron bar. High elasticity of the seat cushion.