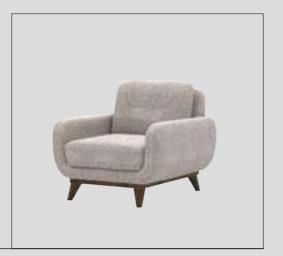

#### Aura V.Ruba Sofa Set

Offering a superior seating experience for your family and guests with its comfort and ergonomics, Aura Seating Group deserves all appreciation with its visual design. The armchair, which has two different versions, offers you the right to choose with different colour and berjer options. The wooden armchair is characterised by the curved plywood wrapping its back and the oval armchair with its swivel mechanism. In its production, beech wood and profile frame, MDF lacquer on the seat side flaps, linen and chenille linen fabric are used in its uppelstant. upholstery.

Aura Ahşap

234

235