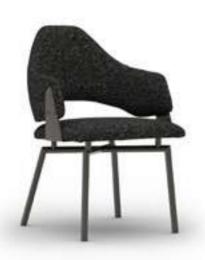

ng glittering transitions on the metal base.







#### Lines V.4 Relax

Crowning ergonomics with elegance, Lines opens the doors of a world where time stops to those who choose it. Thin armrests make room for plenty of throw pillows and cushions, allowing you to get lost in the seat. The satin woven fabric, on the other hand, provides a special finish to the seat by making glittering transitions on the metal base.







#### Lines V.5 Relax

Crowning ergonomics with elegance, Lines opens the doors of a world where time stops to those who choose it. Thin armrests make room for plenty of throw pillows and cushions, allowing you to get lost in the seat. The satin woven fabric, on the other hand, provides a special finish to the seat by making glittering transitions on the metal base.







### Roza Dining Room

The first appearance of the Roza Dining Room is strong calacatta ceramic top. Specially painted metal legs, which create a pleasant harmony with the colors on the ceramic, soften the table edges with a curve. While tempered glass on the table top and extra transparent glass surfaces on the console complete the smooth appearance of the collections, American moire walnut veneered mdf material is used on the sides.









#### Roza Dining Rroom

There is crash-preventive brake mechanism on the console, for which natural walnut veneering and metal legs are used. To sum up, Icona Dining Room Set comprises strong elements for the ones who want to prepare exquisite presentations companied by the harmony of glass and metal.







#### Roza Tv Unit

At first glance, the p