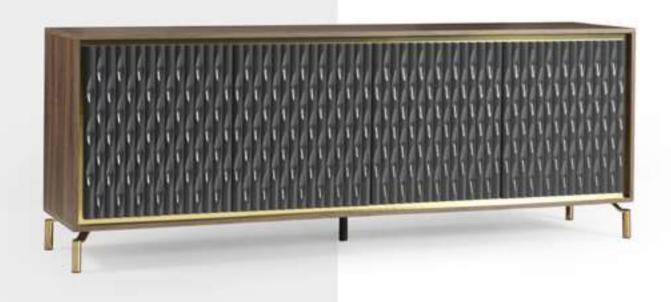

#### Cleo Tv Unit

Cleo TV Unit adds a unique touch to your space by offering a perfect combination of contemporary design and functionality. Drawing attention with its stylish and modern details, Cleo reflects timeless elegance with its minimalist lines.

The special coating used on the body of the unit adds a sophisticated atmosphere to your space and offers a clean and tidy appearance. CNC machined details and elegant metal legs give the Cleo TV Unit a unique character.