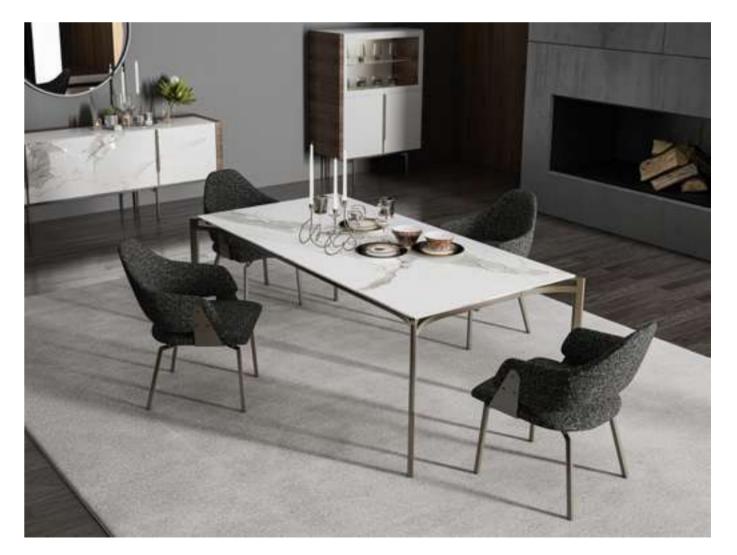

# Cleo Dining Room

Cleo Dining Room will be indispensable for your dining rooms with its modern and stylish design. This dazzling product, with its harmonious use of wood and metal, consists of four pieces: an elegant and stylish table, a useful console, stylish chairs and an elegant showcase.