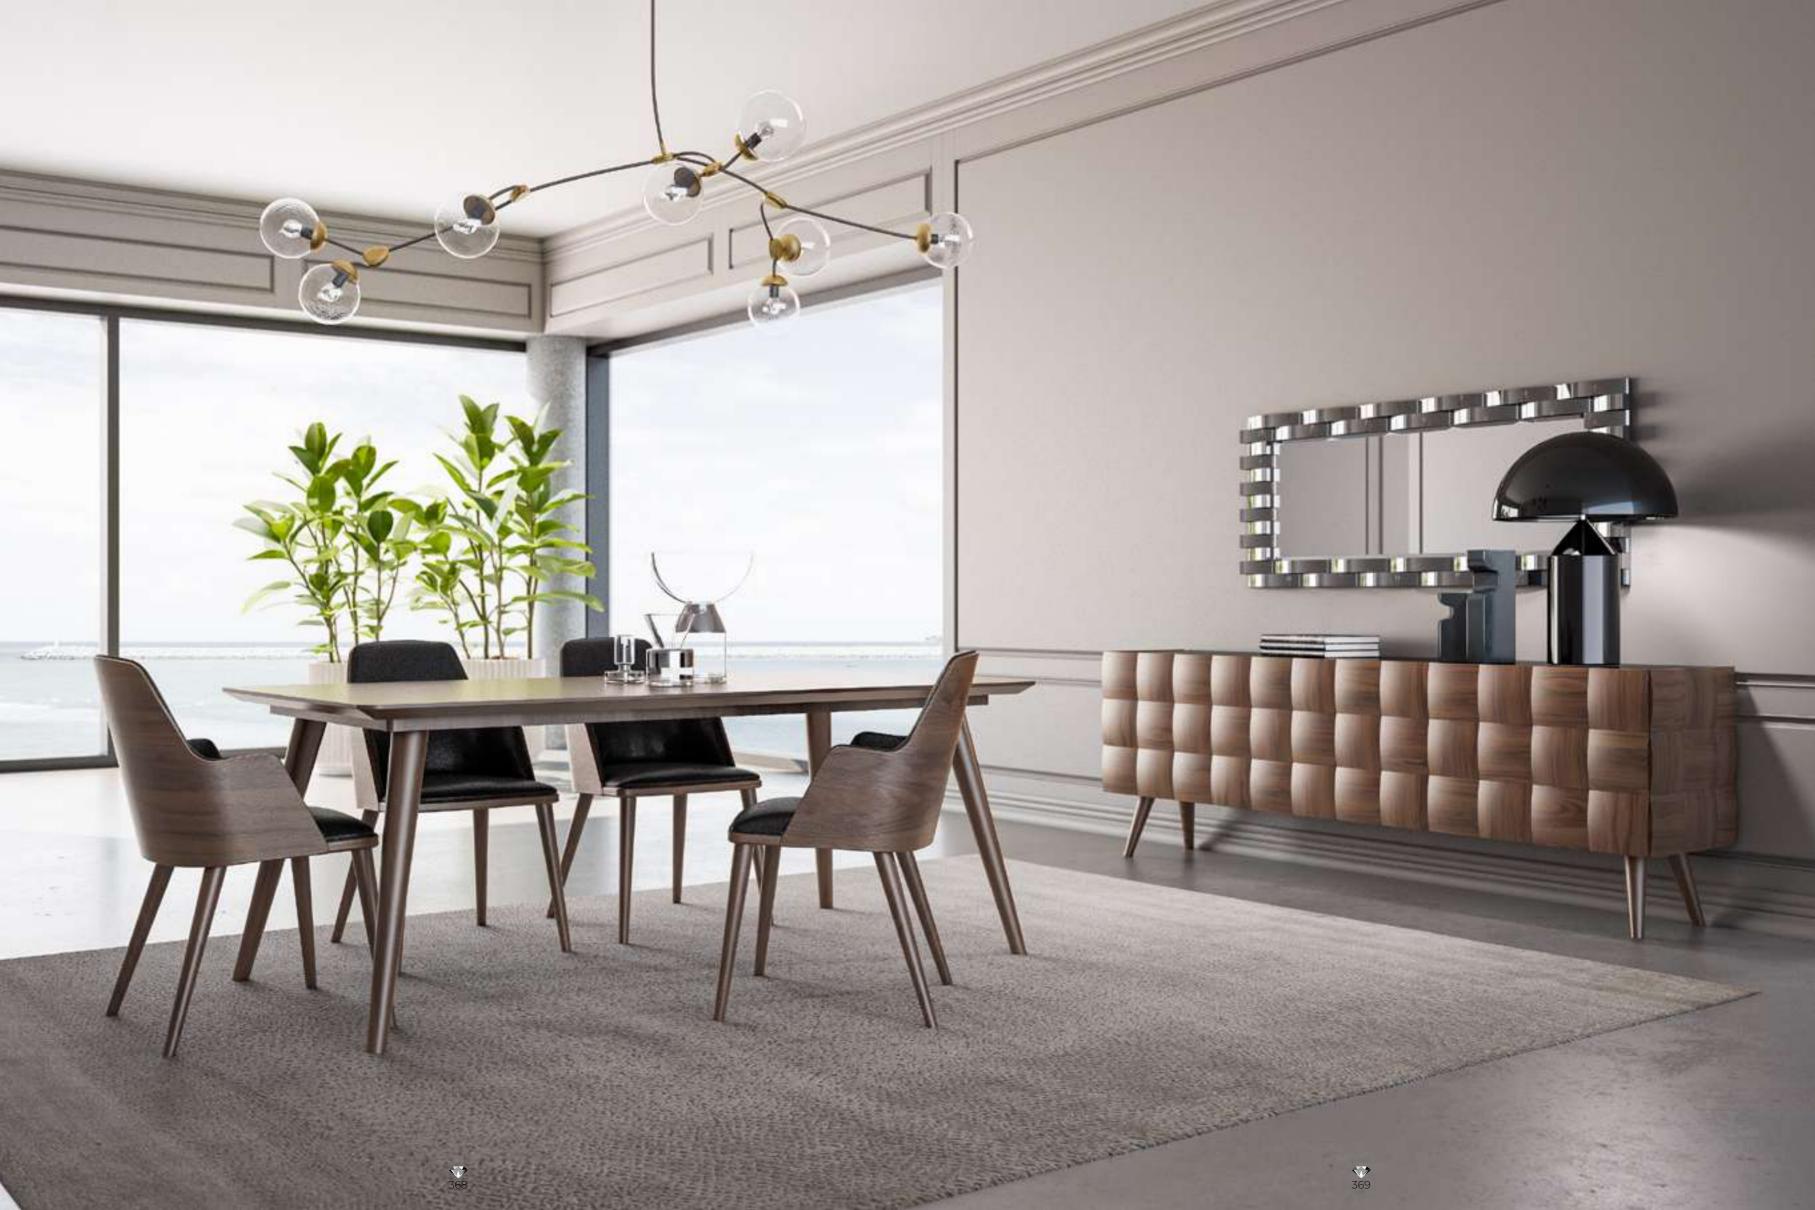

### Pralin Dining Room

Pralin Dining Room creates an unusual atmosphere in homes with its wooden decorative curves. The square slice veneer, which is the reflection of these cambers on the dining table, is American moire parquet walnut. special connection metals are used to add strength to the table and with beech wood legs.