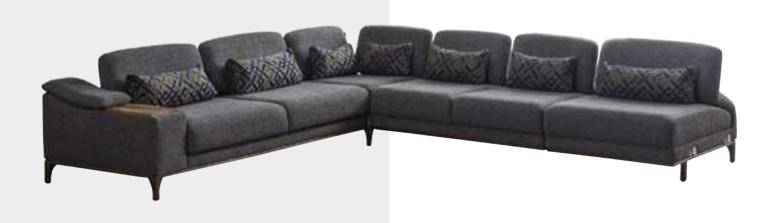

#### Soho V.3 Corner

Soho Vol2 Corner is a marvel of design that brings the energy of modern lifestyle to your home. While this corner set attracts attention with its urban aesthetics and original details, it will also enchant you with its comfortable structure.

The contemporary design of the Soho Vol2 Corner is ideal for adding a sophisticated touch to your home. With its elegant details and extraordinary lines, this corner set adds a modern touch to your space.

The modular design feature allows you to customize the Soho Vol2 Corner according to your personal preferences. The ability to easily change between different modules helps you organize your living space as you wish.