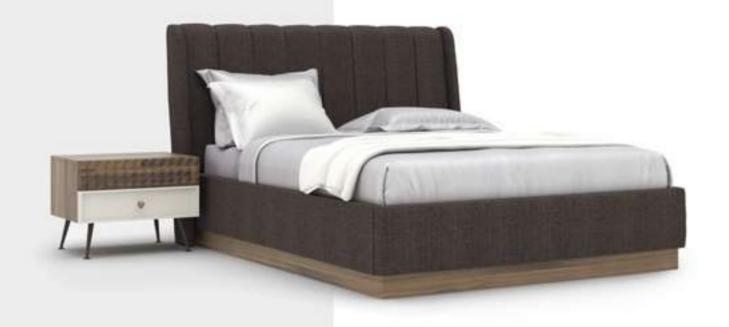

#### Nesta Bedroom

Nesta Bedroom offers flexible use according to the size and shape of your room with its four-door or five-door wardrobe options. With the tempered silver reflective glass used in the cabinet doors, your bedroom takes on a pleasant atmosphere. Products made of particleboard material, which offers the advantage of lightness to the collection, are supported by black matte metal legs. In addition, with its square slices emphasizing the softness of the headboard, it has the visual comfort that meets the requirements of contemporary life.