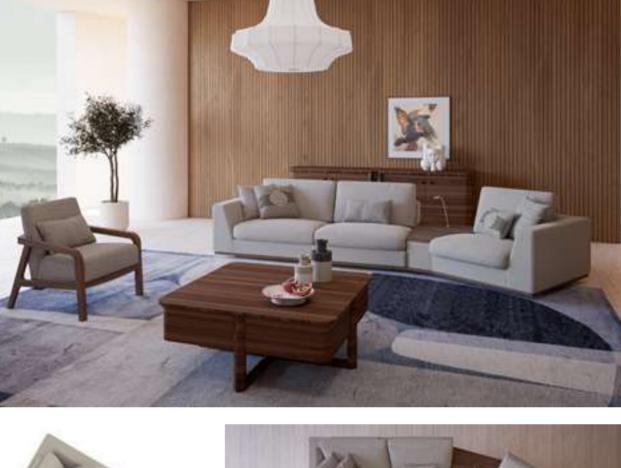

#### Cleo V.3 Sofa Set

Cleo Vol3 Sofa Set brings a special touch to your modern living spaces by combining aesthetics and comfort. This stylish sofa set stands out with its originality in design and comfort. Cleo Vol3 offers a perfect option to equip your home with a warm and inviting atmosphere.

Cleo Vol3, every detail of which has been carefully designed, reaches the peak of comfort with its large seating areas and ergonomic structure. While it adds a sophisticated atmosphere to your space with its elegant lines and modern touches, it offers its users an unforgettable seating experience. The materials that highlight the elegance and durability of the sofa set promise long-lasting