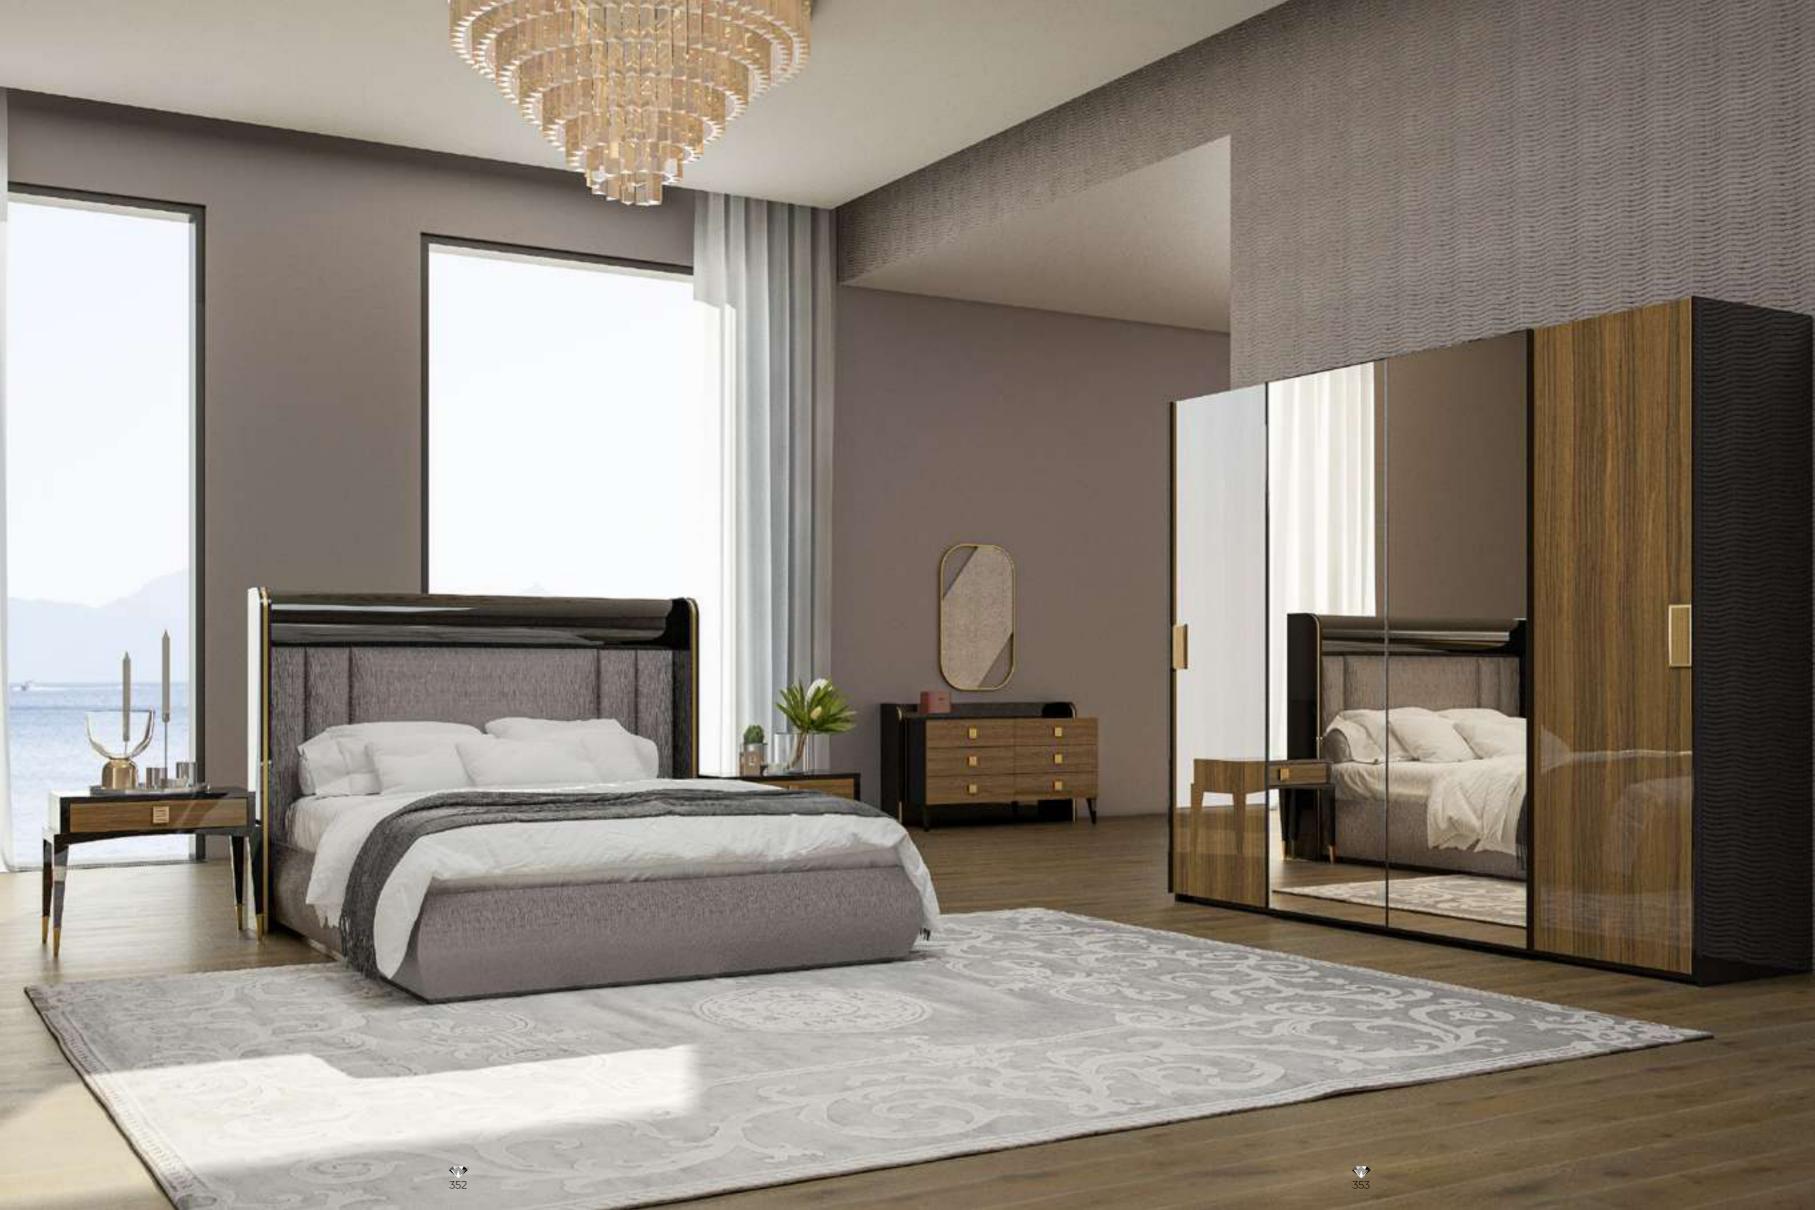

# Kant Bedroom

The Kant Bedroom, which will make you feel special, offers a magnificent look with its black lacquer paint and brass tumbled details. Combining functionality with elegance, Kant offers a wide use of space behind the synchronized sliding mirrored glass doors used in the wardrobe.

## Kant Bedroom

The Kant Bedroom, which will make you feel special, offers a magnificent look with its black lacquer paint and brass tumbled details. Combining functionality with elegance, Kant offers a wide use of space behind the synchronized sliding mirrored glass doors used in the wardrobe.