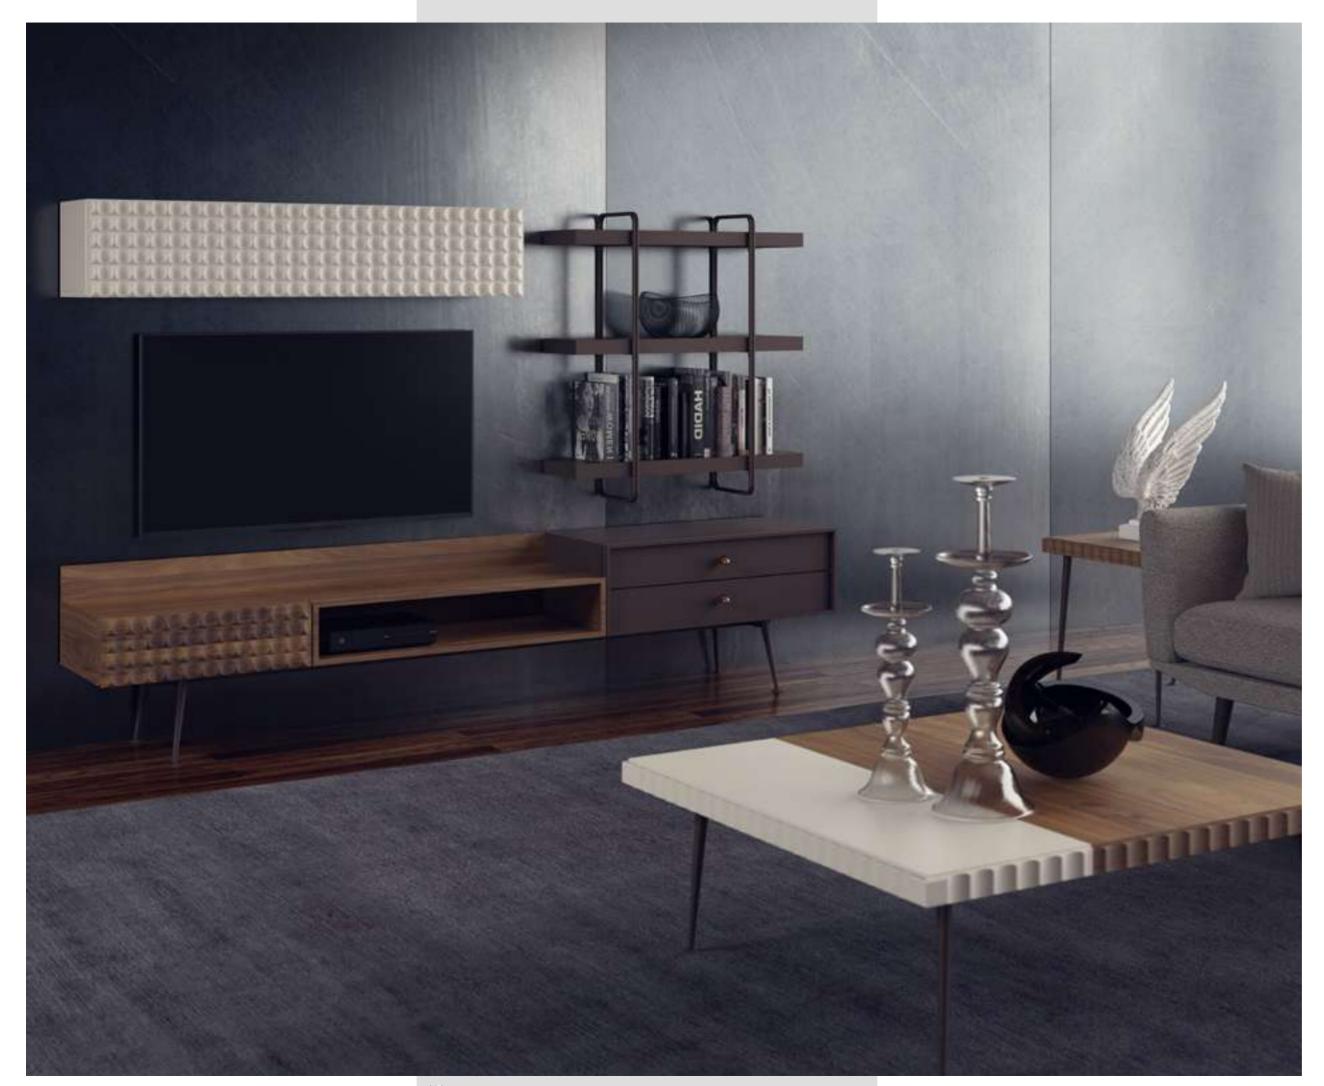

#### Cleo Tv Unit

Cleo TV Unit adds a unique touch to your space by offering a perfect combination of contemporary design and functionality. Drawing attention with its stylish and modern details, Cleo reflects timeless elegance with its minimalist lines.

The special coating used on the body of the unit adds a sophisticated atmosphere to your space and offers a clean and tidy appearance. CNC machined details and elegant metal legs give the Cleo TV Unit a unique character.