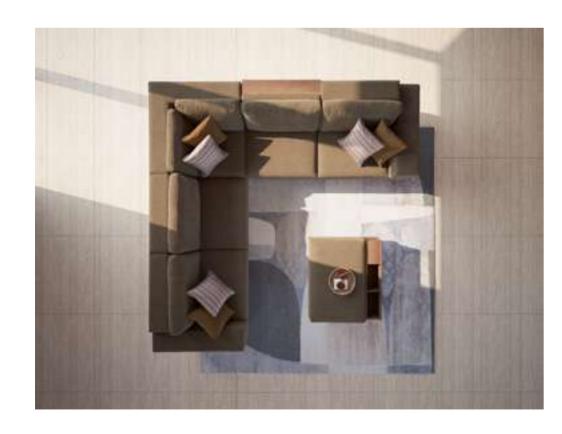

## Soho V.1 Corner

Soho Voll Corner brings the elegance and comfort of the urban lifestyle to your home. Standing out with its modern design approach, this corner set draws attention with its aesthetic details and comfort-oriented structure.

The stylish and sophisticated appearance of Soho Voll Corner adapts to any living space. This corner set, which draws attention with its minimalist lines and elegant details, is an ideal choice for those who embrace an urban lifestyle.