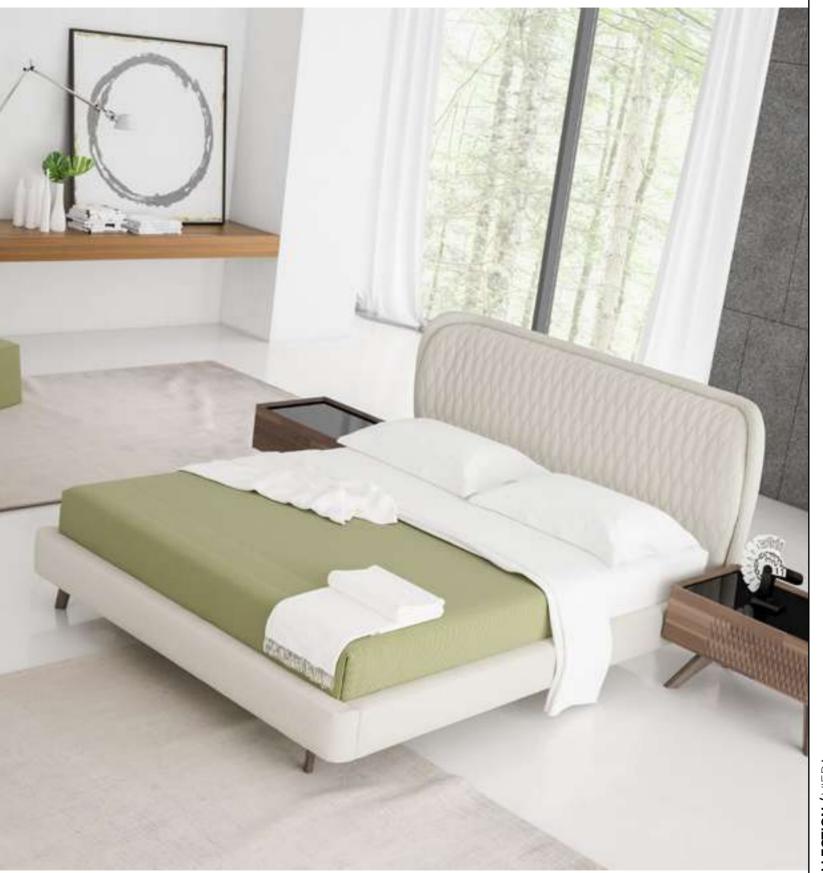

#### Icona Bedroom

Icona Bedroom, designed for you to get rid of all your tiredness and wake up with energy to the new day, is a candidate to be the center of attraction in your home with its comfort and functionality. Standing out with its vertical quilting workmanship and velvet-style fabric preference, the headboard completes the elegance of the bedsteads and nightstands.

#### Icona Bedroom

American walnut veneer is preferred for two-door sliding wardrobes. Bright anthracite color is used on the lower part of the dresser and drawers, as in the nightstands with marble pattern printed glass on them.