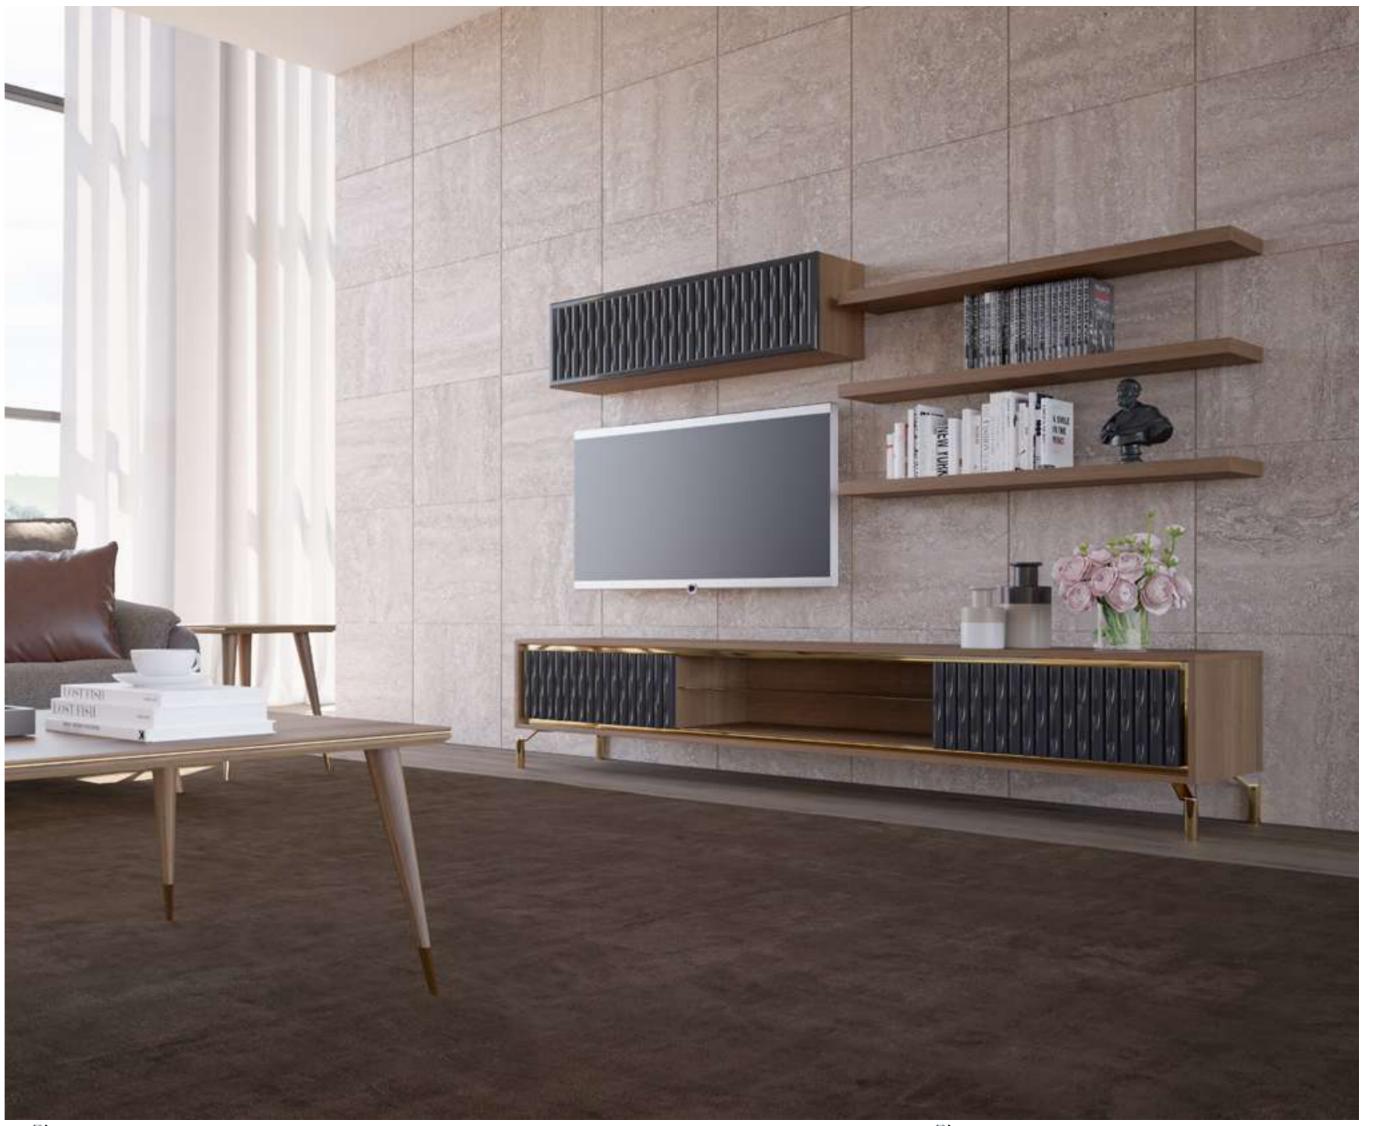

#### Cleo Tv Unit

Cleo TV Unit adds a unique touch to your space by offering a perfect combination of contemporary design and functionality. Drawing attention with its stylish and modern details, Cleo reflects timeless elegance with its minimalist lines.

The special coating used on the body of the unit adds a sophisticated atmosphere to your space and offers a clean and tidy appearance. CNC machined details and elegant metal legs give the Cleo TV Unit a unique character.