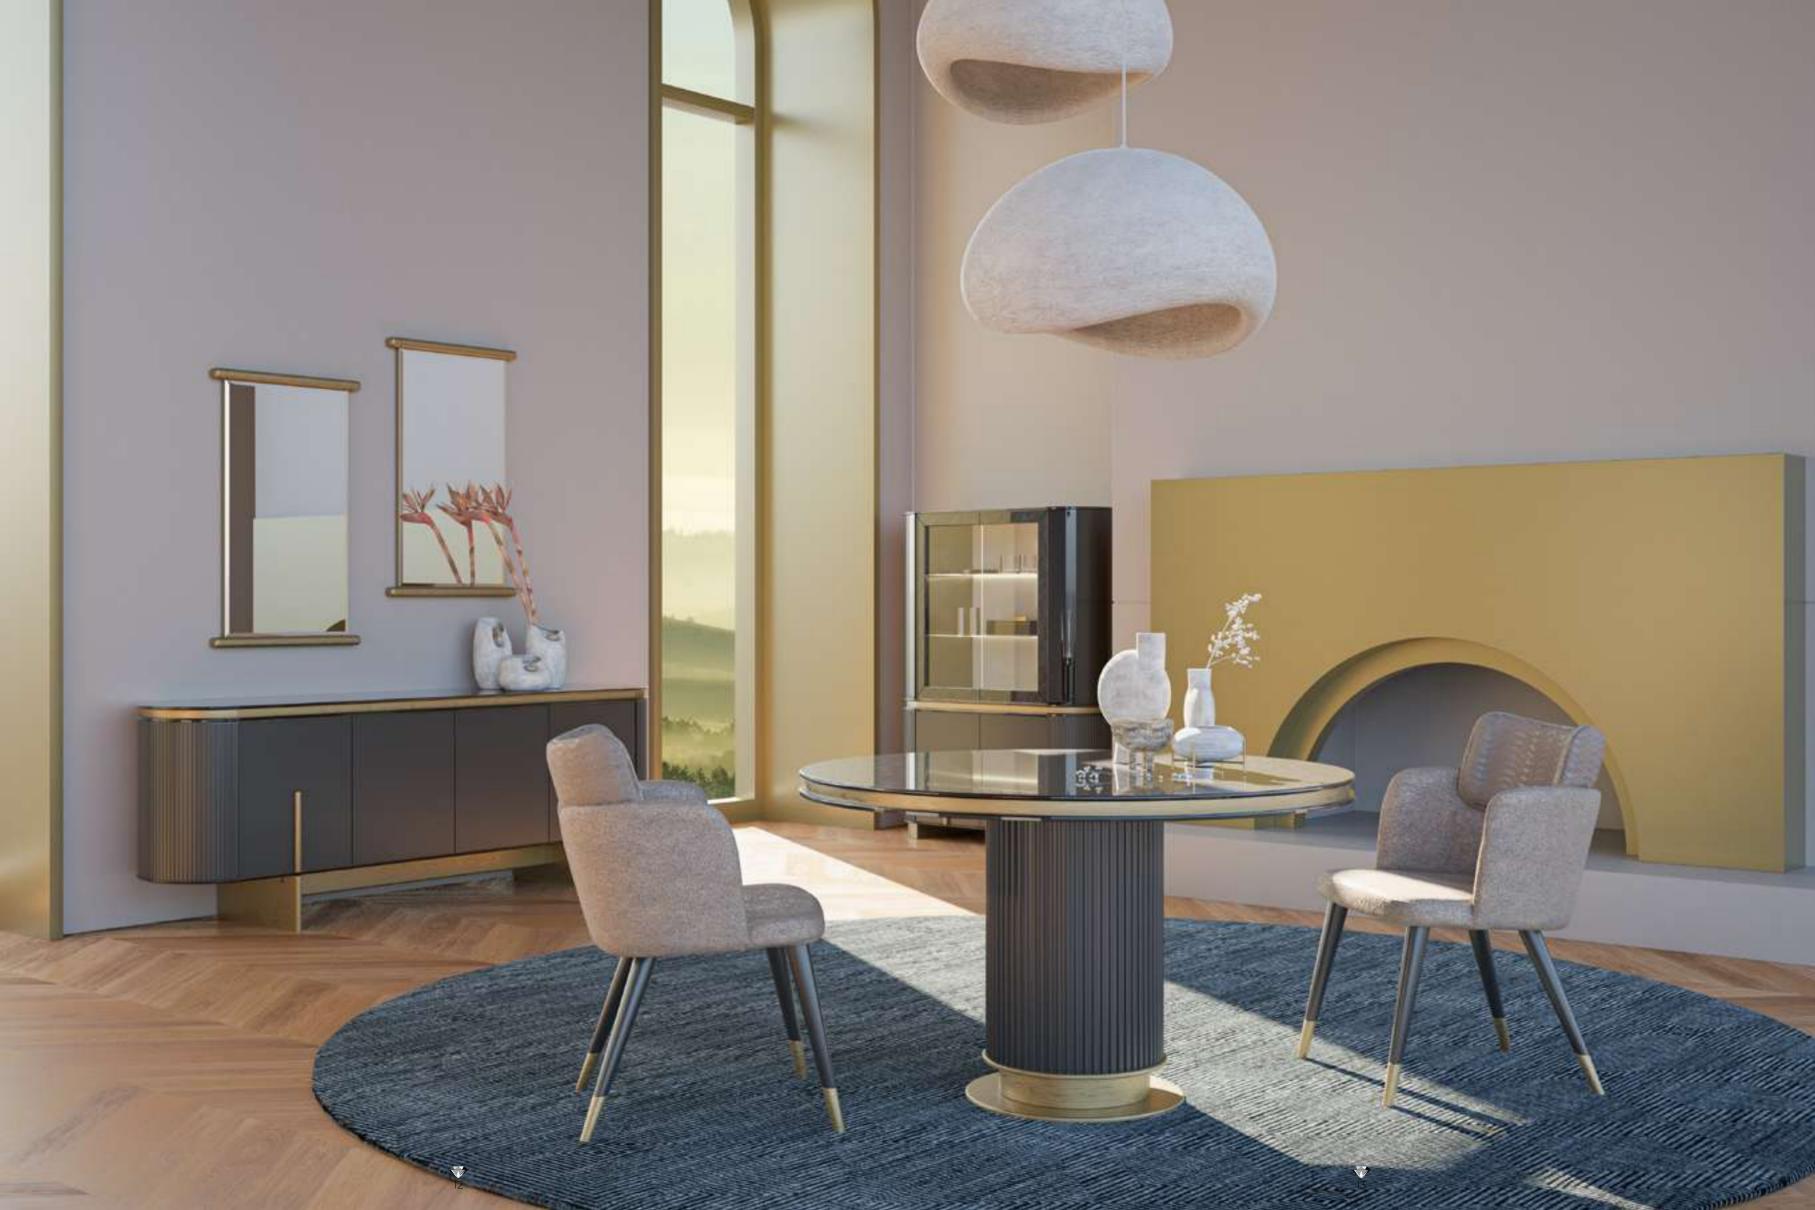

# Cleo Dining Room

Cleo Dining Room will be indispensable for your dining rooms with its modern and stylish design. This dazzling product, with its harmonious use of wood and metal, consists of four pieces: an elegant and stylish table, a useful console, stylish chairs and an elegant showcase.