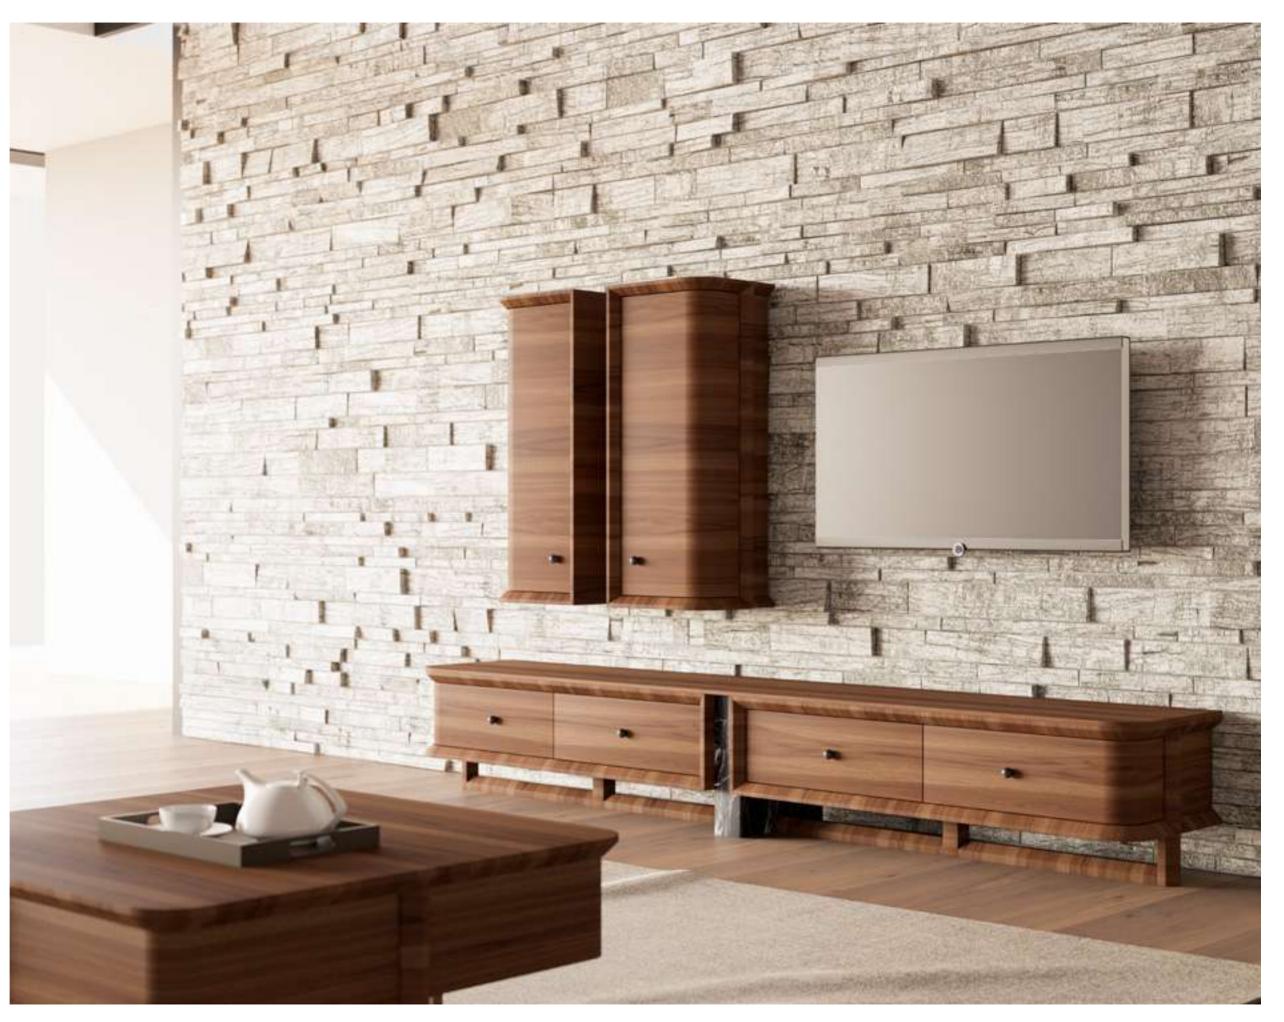

#### Cleo Tv Unit

Cleo TV Unit adds a unique touch to your space by offering a perfect combination of contemporary design and functionality. Drawing attention with its stylish and modern details, Cleo reflects timeless elegance with its minimalist lines.

The special coating used on the body of the unit adds a sophisticated atmosphere to your space and offers a clean and tidy appearance. CNC machined details and elegant metal legs give the Cleo TV Unit a unique character.