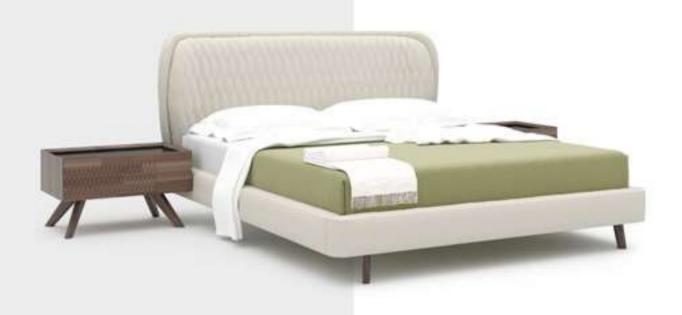

#### Icona Bedroom

Icona Bedroom, designed for you to get rid of all your tiredness and wake up with energy to the new day, is a candidate to be the center of attraction in your home with its comfort and functionality. Standing out with its vertical quilting workmanship and velvet-style fabric preference, the headboard completes the elegance of the bedsteads and nightstands.

#### Icona Bedroom

American walnut veneer is preferred for two-door sliding wardrobes. Bright anthracite color is used on the lower part of the dresser and drawers, as in the nightstands with marble pattern printed glass on them.