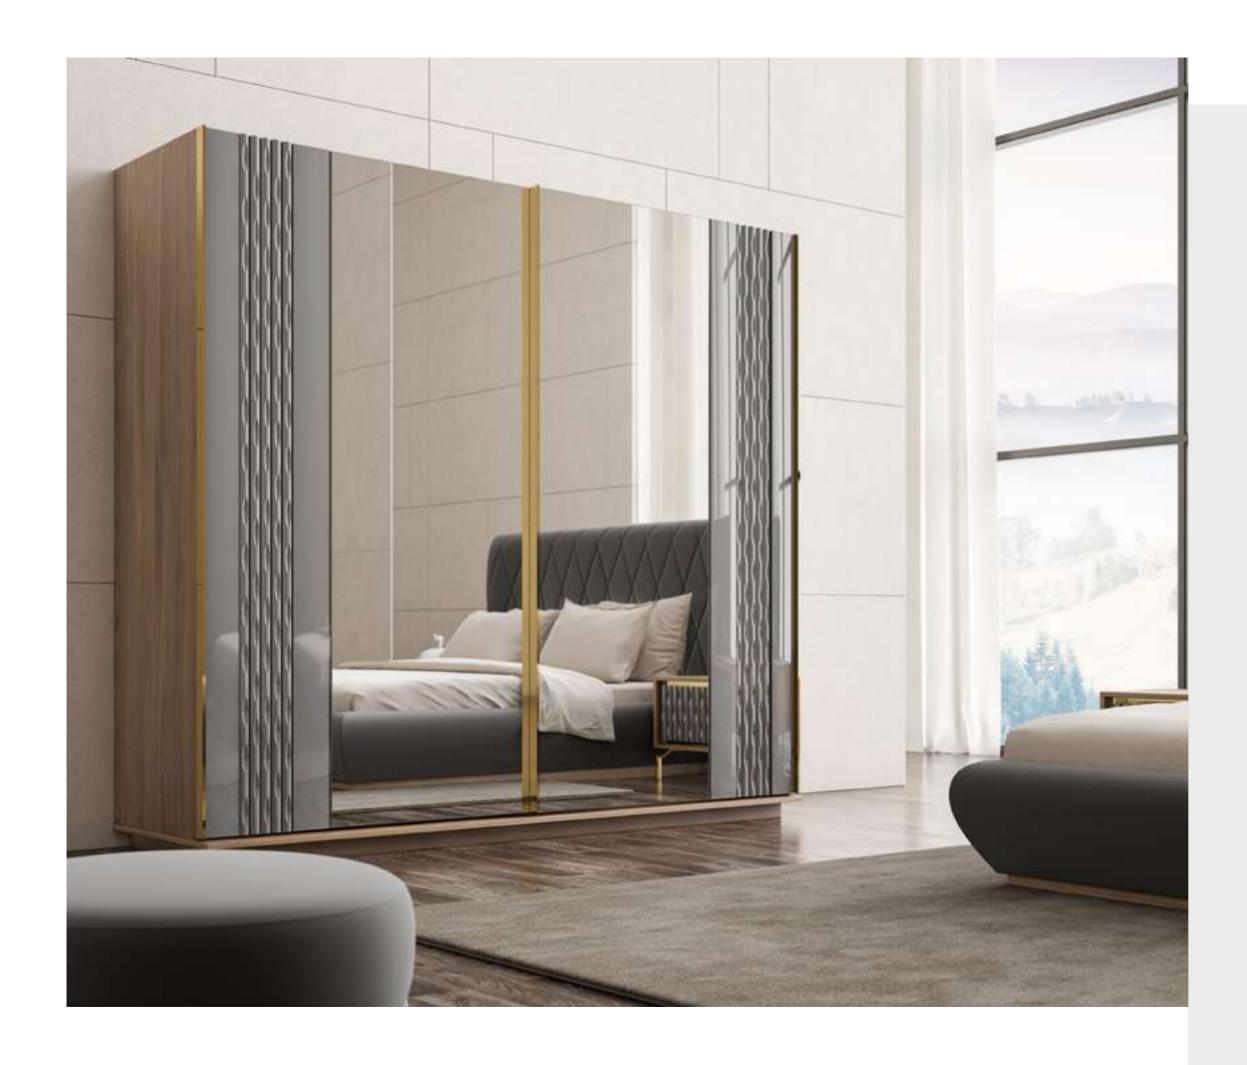

#### Icona Bedroom

American walnut veneer is preferred for two-door sliding wardrobes. Bright anthracite color is used on the lower part of the dresser and drawers, as in the nightstands with marble pattern printed glass on them.