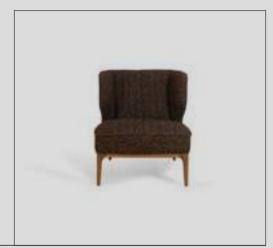

#### Alba Sofa Set

Alba, which means the light that appears before the sunrise, is preparing to enter your life as a symbol of new beginnings. While referring to the meaning of its name with its linear style of clarity and aesthetics, it improves the energy of the environment with the atmosphere it creates.

Alba Armchair demonstrates the importance given to the use of natural materials with its beech wood lathe feet and bouclé fabric with high cotton content; It offers a long service life with the use of beech timber and poplar plywood in its frames.