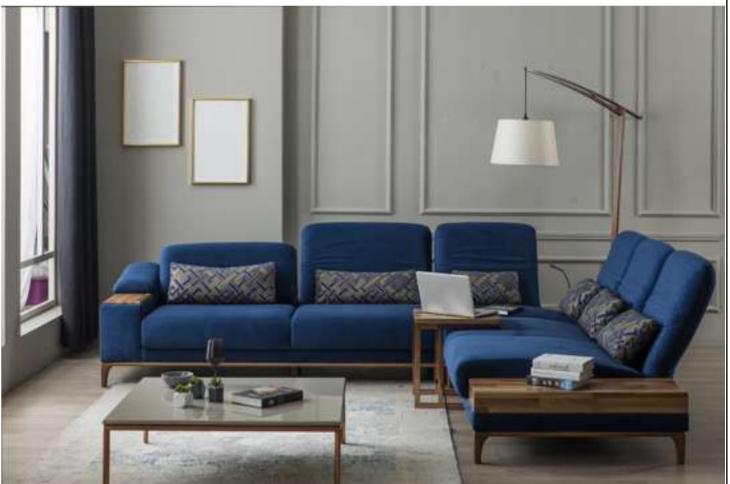

## Soho V.1 Corner

Soho Voll Corner brings the elegance and comfort of the urban lifestyle to your home. Standing out with its modern design approach, this corner set draws attention with its aesthetic details and comfort-oriented structure.

The stylish and sophisticated appearance of Soho Voll Corner adapts to any living space. This corner set, which draws attention with its minimalist lines and elegant details, is an ideal choice for those who embrace an urban lifestyle.