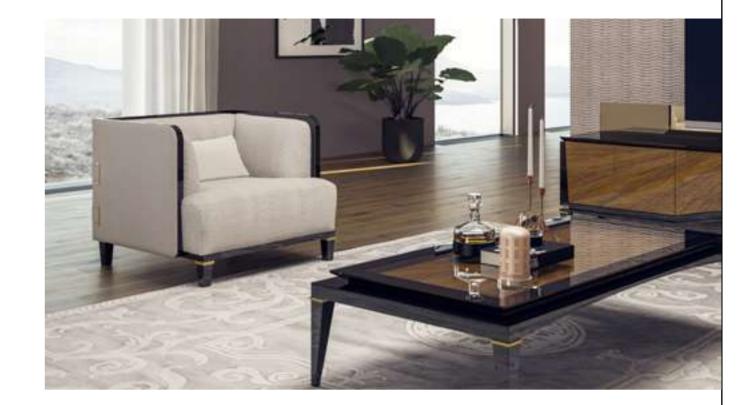

# Kant Bedroom

The Kant Bedroom, which will make you feel special, offers a magnificent look with its black lacquer paint and brass tumbled details. Combining functionality with elegance, Kant offers a wide use of space behind the synchronized sliding mirrored glass doors used in the wardrobe.

## Kant Bedroom

The Kant Bedroom, which will make you feel special, offers a magnificent look with its black lacquer paint and brass tumbled details. Combining functionality with elegance, Kant offers a wide use of space behind the synchronized sliding mirrored glass doors used in the wardrobe.