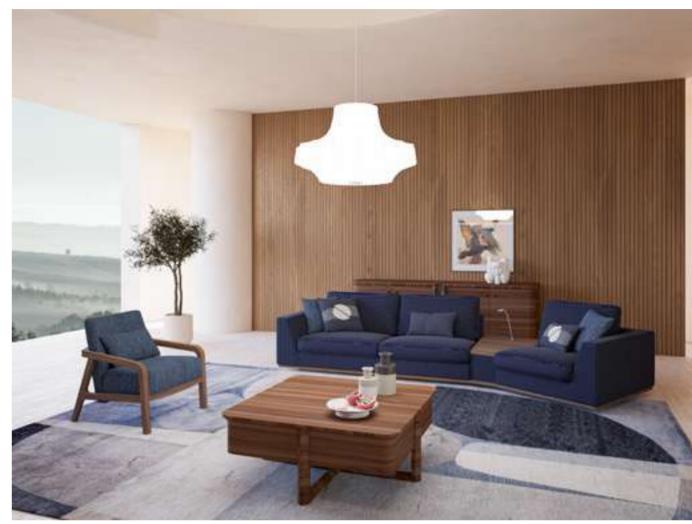

#### Cleo V.3 Sofa Set

Cleo Vol3 Sofa Set brings a special touch to your modern living spaces by combining aesthetics and comfort. This stylish sofa set stands out with its originality in design and comfort. Cleo Vol3 offers a perfect option to equip your home with a warm and inviting atmosphere.

Cleo Vol3, every detail of which has been carefully designed, reaches the peak of comfort with its large seating areas and ergonomic structure. While it adds a sophisticated atmosphere to your space with its elegant lines and modern touches, it offers its users an unforgettable seating experience. The materials that highlight the elegance and durability of the sofa set promise long-lasting