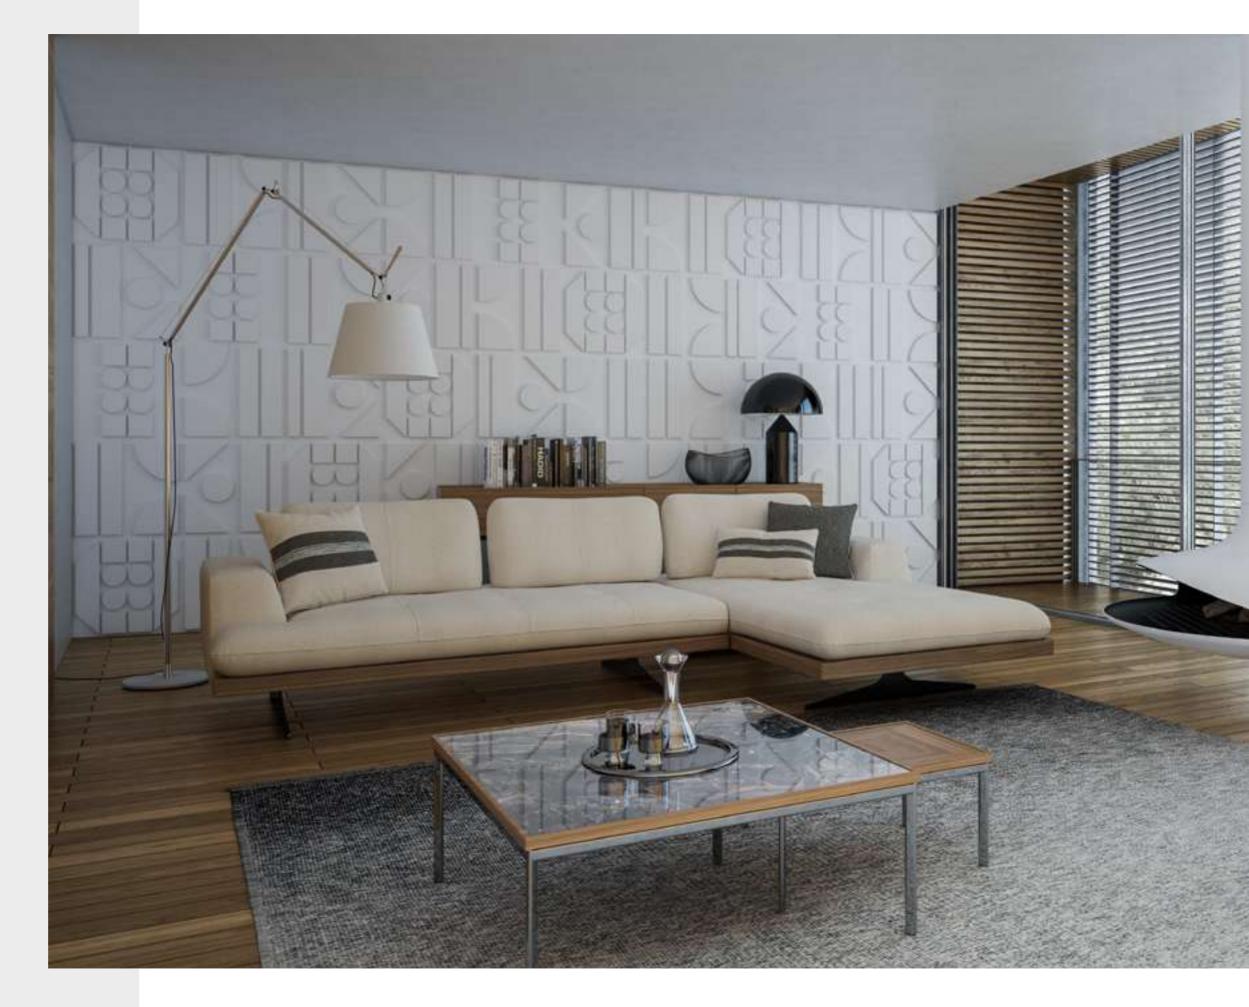

#### Cleo V.3 Sofa Set

Cleo Vol3 Sofa Set brings a special touch to your modern living spaces by combining aesthetics and comfort. This stylish sofa set stands out with its originality in design and comfort. Cleo Vol3 offers a perfect option to equip your home with a warm and inviting atmosphere.

Cleo Vol3, every detail of which has been carefully designed, reaches the peak of comfort with its large seating areas and ergonomic structure. While it adds a sophisticated atmosphere to your space with its elegant lines and modern touches, it offers its users an unforgettable seating experience. The materials that highlight the elegance and durability of the sofa set promise long-lasting