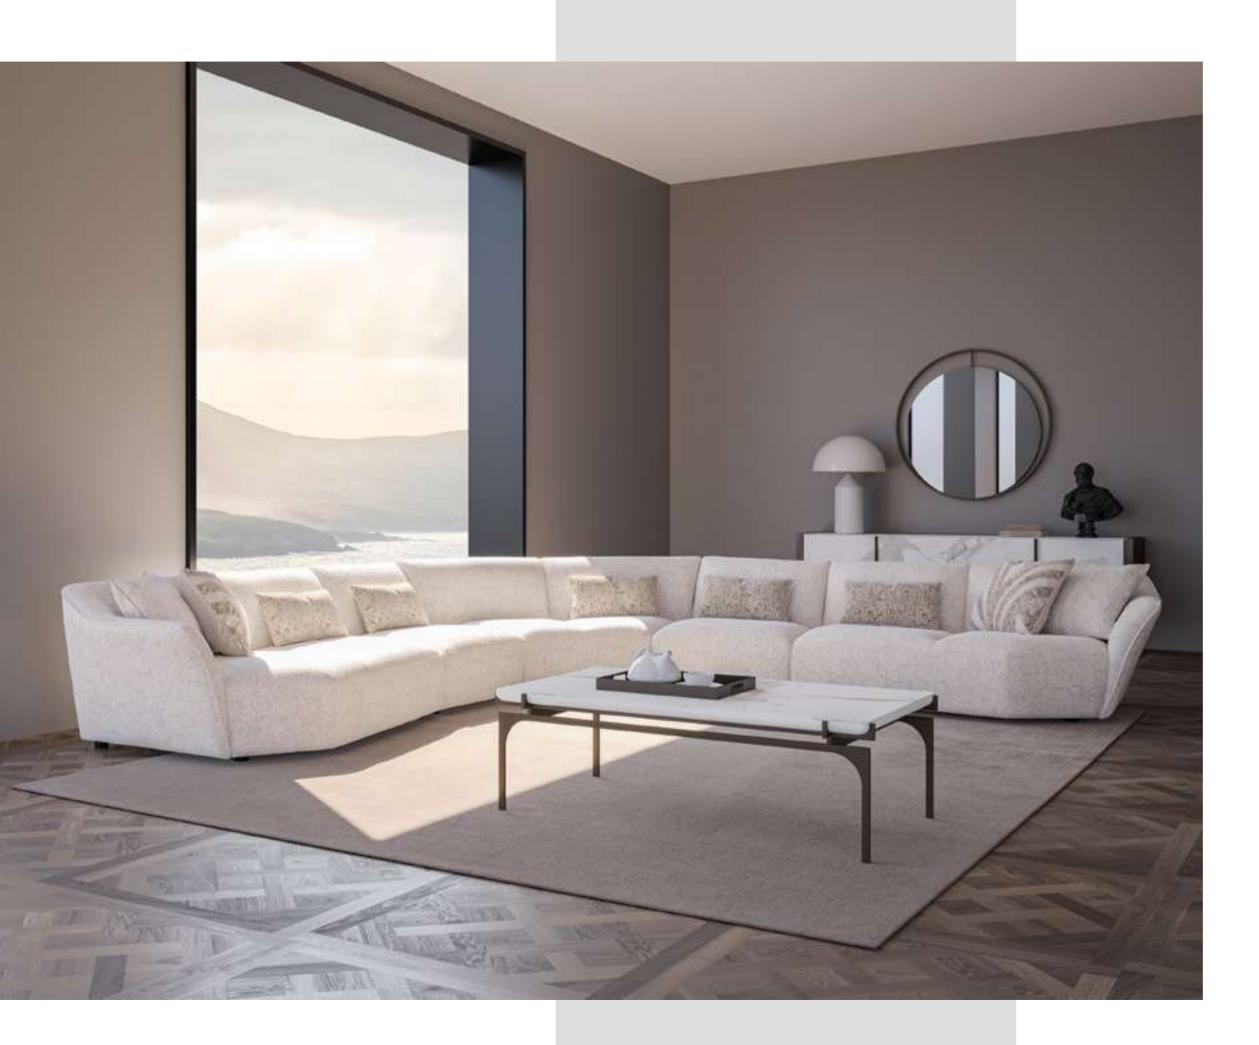

#### Soho V.2 Corner

Soho Vol2 Corner is a marvel of design that brings the energy of modern lifestyle to your home. While this corner set attracts attention with its urban aesthetics and original details, it will also enchant you with its comfortable structure.

The contemporary design of the Soho Vol2 Corner is ideal for adding a sophisticated touch to your home. With its elegant details and extraordinary lines, this corner set adds a modern touch to your space.

The modular design feature allows you to customize the Soho Vol2 Corner according to your personal preferences. The ability to easily change between different modules helps you organize your living space as you wish.