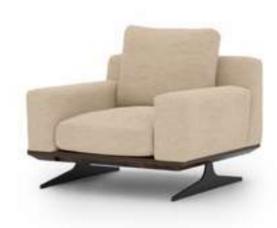

#### Aura V.1 Sofa Set

Offering a superior seating experience for your family and guests with its comfort and ergonomics, Aura Living set deserves all the appreciation with its visual design too. The armchair, which has two different versions, offers you the right to choose with different color and armchair options. Wooden armchair with curved plywood surrounding its back; The oval-shaped berjer, on the other hand, becomes unique with its rotating mechanism. Beech wood and profile frame are used in its production, Italian Walnut veneered MDF is used on the sides and frames of the seats, and linen and chenille linen fabric is used in its upholstery upholstery.

Aura Ahşap

230