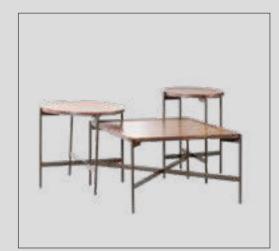

# Complementary

Bookcase
Chair
Bergere
Coffee tables
Workdesk
Mirror
Bench
Pouff
Table
Dresser
Chest of Drawer
Lightining
Daybed

П

#### **Bookcase**

Akros W:145 D:30 H:240

Altra W:60 D:30 H:240

Orion W:60 D:30 H:240

Linosa W:200 D:36 H:155

**Artı Turner Chair** W:55 D:56 H:82

**Artı** W:49 D:48 H:78

Ossis W:104 D:35 H:241