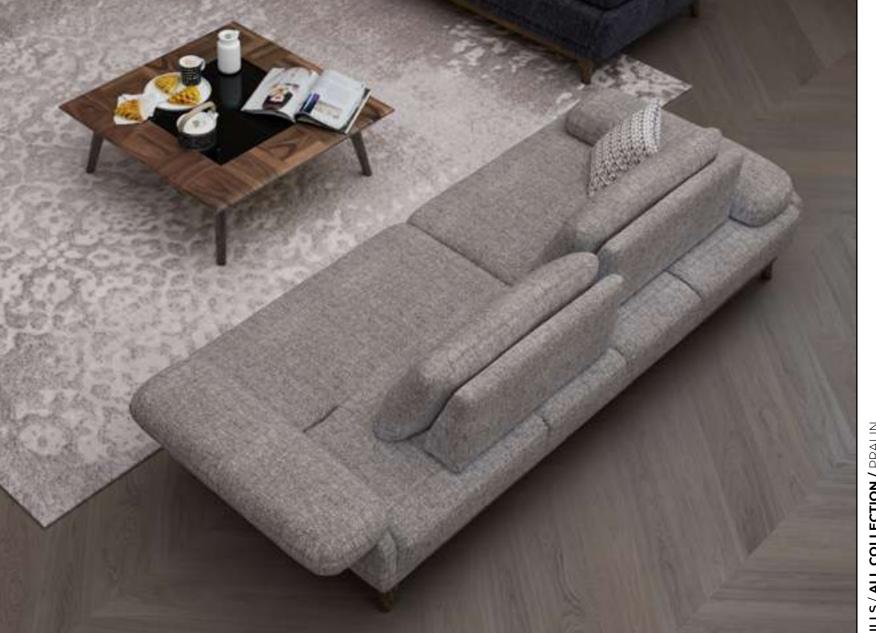

#### Soho V.2 Corner

Soho Vol2 Corner is a marvel of design that brings the energy of modern lifestyle to your home. While this corner set attracts attention with its urban aesthetics and original details, it will also enchant you with its comfortable structure.

The contemporary design of the Soho Vol2 Corner is ideal for adding a sophisticated touch to your home. With its elegant details and extraordinary lines, this corner set adds a modern touch to your space.

The modular design feature allows you to customize the Soho Vol2 Corner according to your personal preferences. The ability to easily change between different modules helps you organize your living space as you wish.