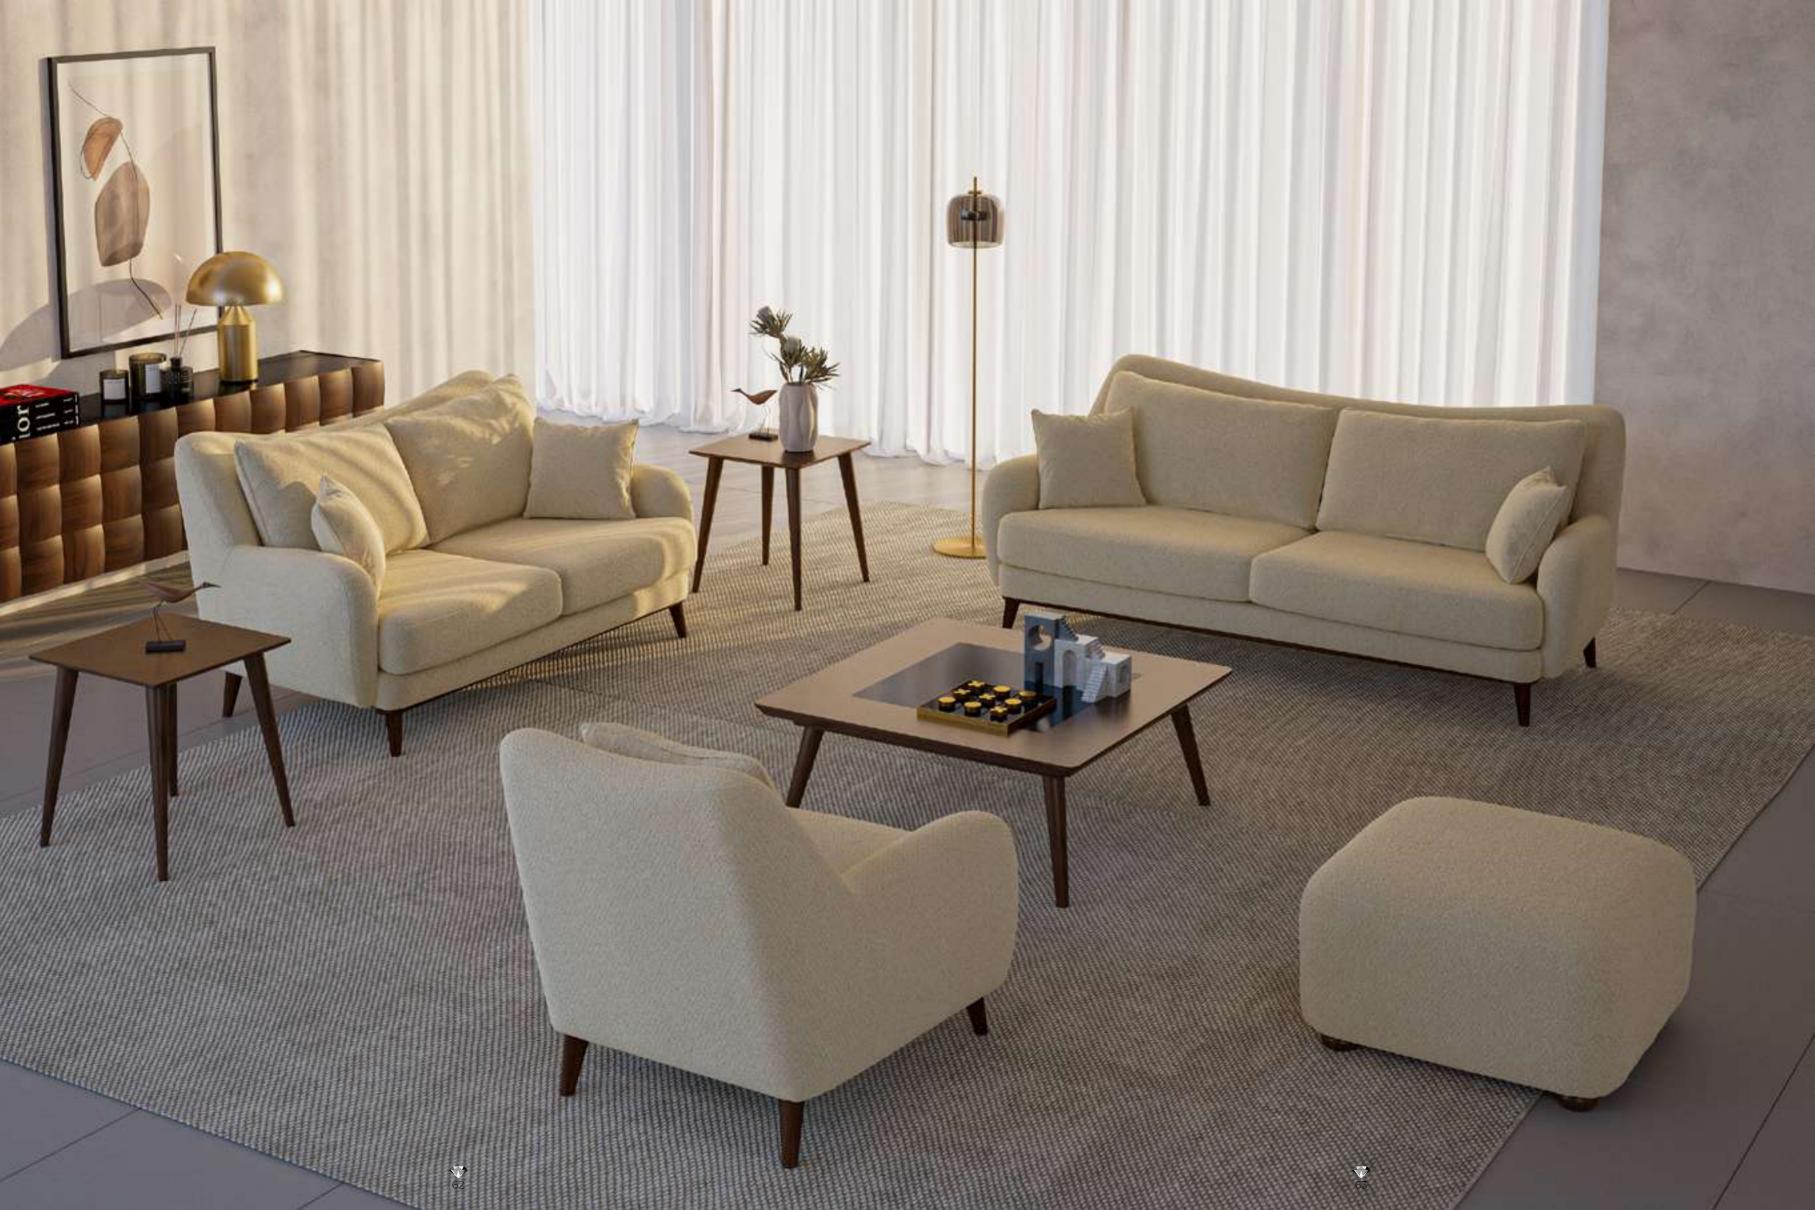

#### Combination Nina V.1 Sofa Set

Nina Kombin VI adds a unique atmosphere to your home with its elegance and original design. This special combination, which stands out with its modern and elegant details, brings a sophisticated atmosphere to your living spaces. While Nina Kombin VI attracts attention with its aesthetic structure, it also allows you to have pleasant moments with its comfortable seating. It is a candidate to become an indispensable part of your home decoration by surrounding your space with a warm atmosphere. Bring elegance and comfort to your living spaces with Nina Kombin VI and enjoy adding originality to your home.

# Nina V.2 Sofa Set

Nina Kombin V2 adds a unique atmosphere to your home with its elegance and original design. This special combination, which stands out with its modern and elegant details, brings a sophisticated atmosphere to your living spaces. While Nina Kombin V2 attracts attention with its aesthetic structure, it also allows you to have pleasant moments with its comfortable seating. It is a candidate to become an indispensable part of your home decoration by surrounding your space with a warm atmosphere. Bring elegance and comfort to your living spaces with Nina Kombin V2 and enjoy adding originality to your home.

# Nina V.2 Sofa Set

Nina Vol2 Sofa Set adds a sophisticated atmosphere to your modern living spaces with its elegant design and elegance. This special sofa set offers a unique atmosphere to your home with its eye-catching aesthetic structure and comfortable seating. Nina Vol2 is a candidate to be the star of your home decoration by offering a style and comfort that will redefine your space.

#### Nina V.4 Sofa Set

Nina Vol4 Sofa Set adds a sophisticated atmosphere to your modern living spaces with its elegant design and elegance. This special sofa set offers a unique atmosphere to your home with its eye-catching aesthetic structure and comfortable seating. Nina Vol4 is a candidate to be the star of your home decoration by offering a style and comfort that will redefine your space.

NILLS / ALL COLLECTION / NINA

#### Nina V.8 Sofa Set

Nina Vol8 Sofa Set adds a sophisticated atmosphere to your modern living spaces with its elegant design and elegance. This special sofa set offers a unique atmosphere to your home with its eye-catching aesthetic structure and comfortable seating. Nina Vol8 is a candidate to be the star of your home decoration by offering a style and comfort that will redefine your space.