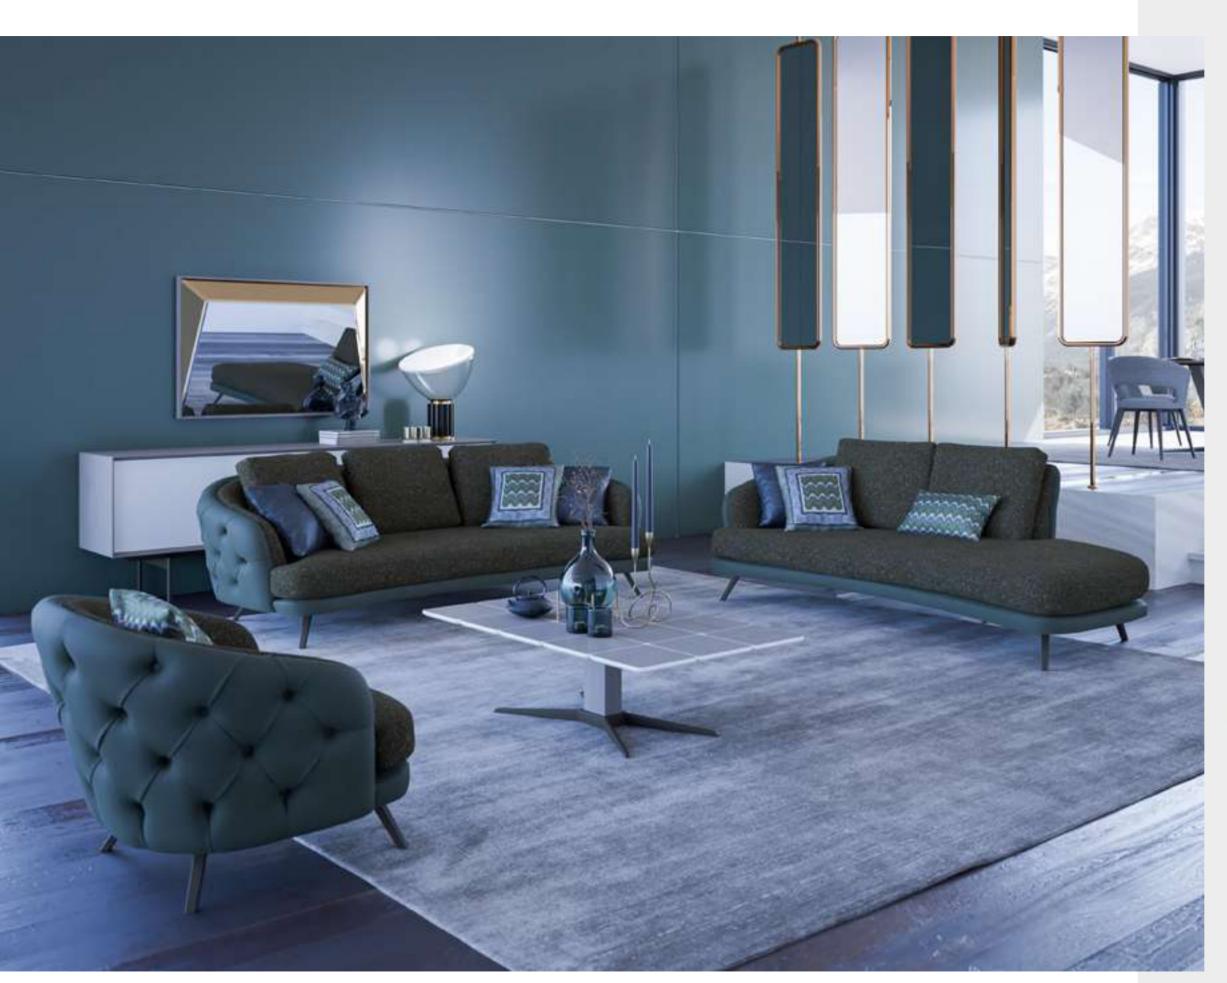

#### Aura V.1 Sofa Set

Offering a superior seating experience for your family and guests with its comfort and ergonomics, Aura Living set deserves all the appreciation with its visual design too. The armchair, which has two different versions, offers you the right to choose with different color and armchair options. Wooden armchair with curved plywood surrounding its back; The oval-shaped berjer, on the other hand, becomes unique with its rotating mechanism. Beech wood and profile frame are used in its production, Italian Walnut veneered MDF is used on the sides and frames of the seats, and linen and chenille linen fabric is used in its upholstery upholstery.

Aura Ahşap

230

#### Aura V.Ruba Sofa Set

Offering a superior seating experience for your family and guests with its comfort and ergonomics, Aura Seating Group deserves all appreciation with its visual design. The armchair, which has two different versions, offers you the right to choose with different colour and berjer options. The wooden armchair is characterised by the curved plywood wrapping its back and the oval armchair with its swivel mechanism. In its production, beech wood and profile frame, MDF lacquer on the seat side flaps, linen and chenille linen fabric are used in its uppelstant. upholstery.

Aura Ahşap

234

235