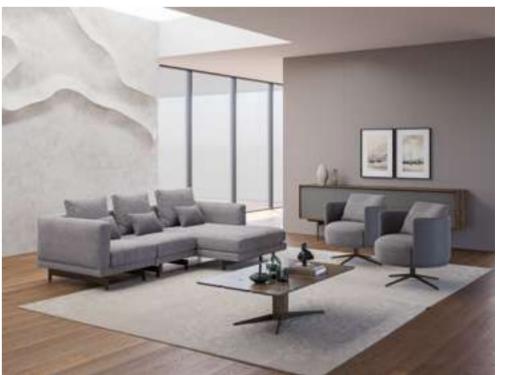

## Soho V.1 Corner

Soho Voll Corner brings the elegance and comfort of the urban lifestyle to your home. Standing out with its modern design approach, this corner set draws attention with its aesthetic details and comfort-oriented structure.

The stylish and sophisticated appearance of Soho Voll Corner adapts to any living space. This corner set, which draws attention with its minimalist lines and elegant details, is an ideal choice for those who embrace an urban lifestyle.