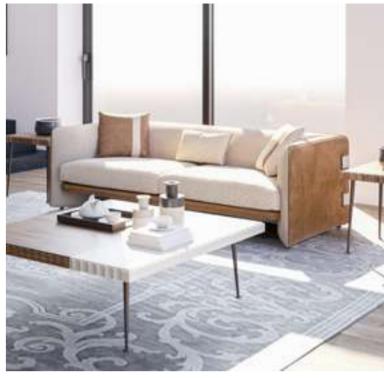

#### Cleo V.3 Sofa Set

Cleo Vol3 Sofa Set brings a special touch to your modern living spaces by combining aesthetics and comfort. This stylish sofa set stands out with its originality in design and comfort. Cleo Vol3 offers a perfect option to equip your home with a warm and inviting atmosphere.

Cleo Vol3, every detail of which has been carefully designed, reaches the peak of comfort with its large seating areas and ergonomic structure. While it adds a sophisticated atmosphere to your space with its elegant lines and modern touches, it offers its users an unforgettable seating experience. The materials that highlight the elegance and durability of the sofa set promise long-lasting