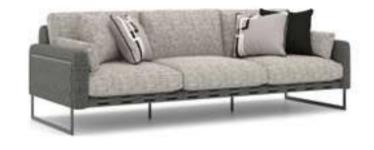

#### Cleo V.3 Sofa Set

Cleo Vol3 Sofa Set brings a special touch to your modern living spaces by combining aesthetics and comfort. This stylish sofa set stands out with its originality in design and comfort. Cleo Vol3 offers a perfect option to equip your home with a warm and inviting atmosphere.

Cleo Vol3, every detail of which has been carefully designed, reaches the peak of comfort with its large seating areas and ergonomic structure. While it adds a sophisticated atmosphere to your space with its elegant lines and modern touches, it offers its users an unforgettable seating experience. The materials that highlight the elegance and durability of the sofa set promise long-lasting