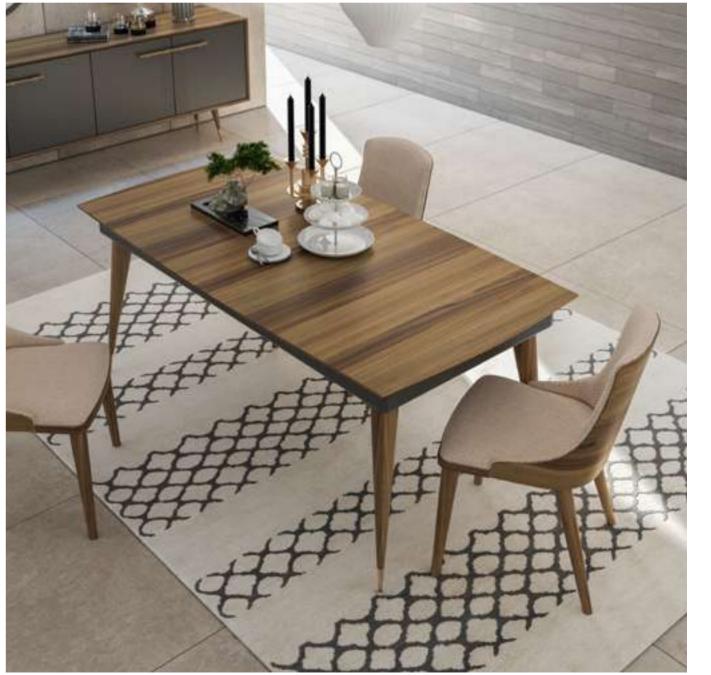

# Cleo Dining Room

Cleo Dining Room will be indispensable for your dining rooms with its modern and stylish design. This dazzling product, with its harmonious use of wood and metal, consists of four pieces: an elegant and stylish table, a useful console, stylish chairs and an elegant showcase.