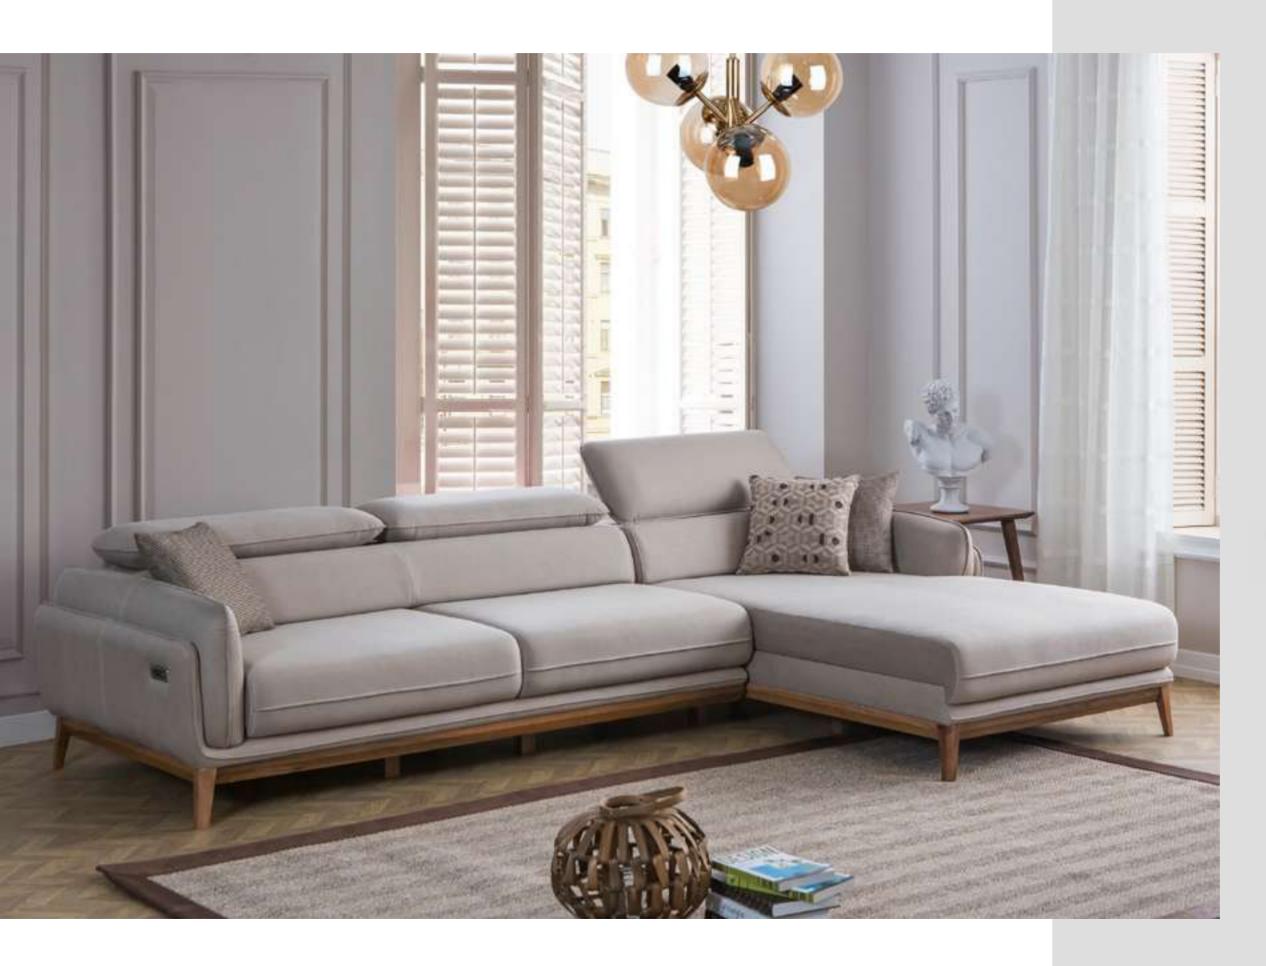

#### Cleo V.7 Sofa Set

Cleo Vol7 Sofa Set brings a special touch to your modern living spaces by combining aesthetics and comfort. This stylish sofa set stands out with its originality in design and comfort. Cleo Vol7 offers a perfect option to equip your home with a warm and inviting atmosphere.

Cleo Vol7, every detail of which has been carefully designed, reaches the peak of comfort with its large seating areas and ergonomic structure. While it adds a sophisticated atmosphere to your space with its elegant lines and modern touches, it offers its users an unforgettable seating experience. The materials that highlight the elegance and durability of the sofa set promise long-lasting use.