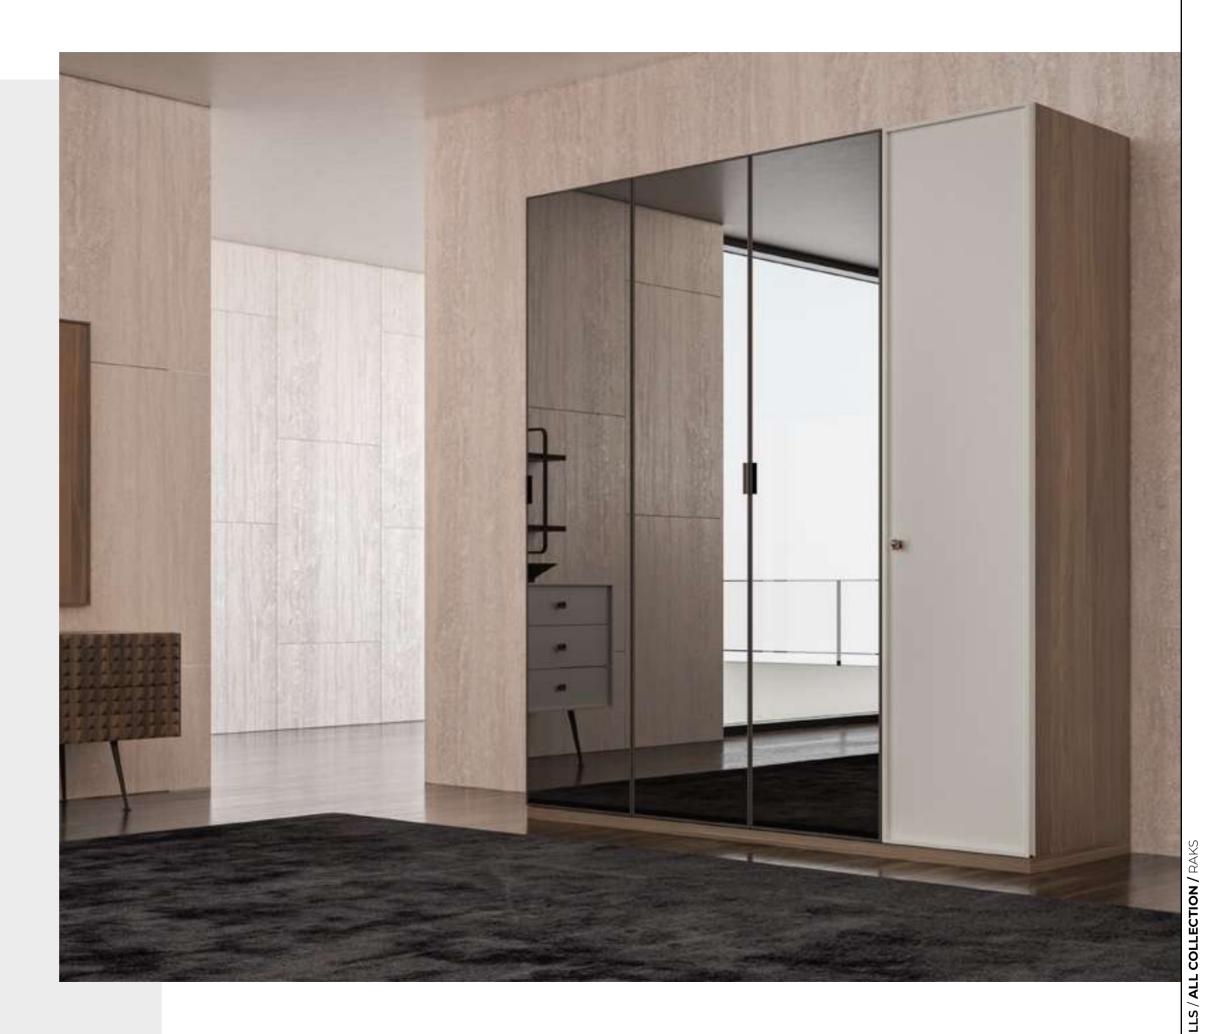

#### Raks Bedroom

Raks Bedroom, suppoted by the harmony of texture and color provided by wood, glass and metal, invites you to meet with its elegant and functional pieces. Natural walnut veneer collection; It consists of painted mdf surfaces, solid walnut and translucent glass panels. Metal is preferred for specially designed feet and handles. The bedstead is characterized by vertical seams.

# Raks Bedroom

Raks Bedroom, suppoted by the harmony of texture and color provided by wood, glass and metal, invites you to meet with its elegant and functional pieces. Natural walnut veneer collection; It consists of painted mdf surfaces, solid walnut and translucent glass panels. Metal is preferred for specially designed feet and handles. The bedstead is characterized by vertical seams.

NILLS / ALL COLLECTION / RAKS