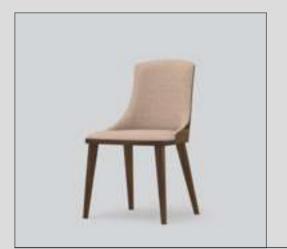

#### Chair

Nox

Cleo W:52 D:60 H:86

Viera W:53 D:50 H:78

**Barones** 

Recta W:62 D:60 H:79

Pralin W:87 D:52 H:102

Raks W:47 D:52 H:87