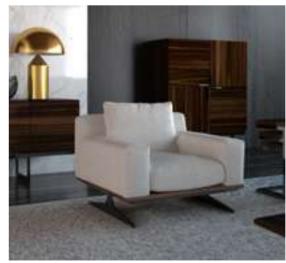

#### Cleo V.7 Sofa Set

Cleo Vol7 Sofa Set brings a special touch to your modern living spaces by combining aesthetics and comfort. This stylish sofa set stands out with its originality in design and comfort. Cleo Vol7 offers a perfect option to equip your home with a warm and inviting atmosphere.

Cleo Vol7, every detail of which has been carefully designed, reaches the peak of comfort with its large seating areas and ergonomic structure. While it adds a sophisticated atmosphere to your space with its elegant lines and modern touches, it offers its users an unforgettable seating experience. The materials that highlight the elegance and durability of the sofa set promise long-lasting use.