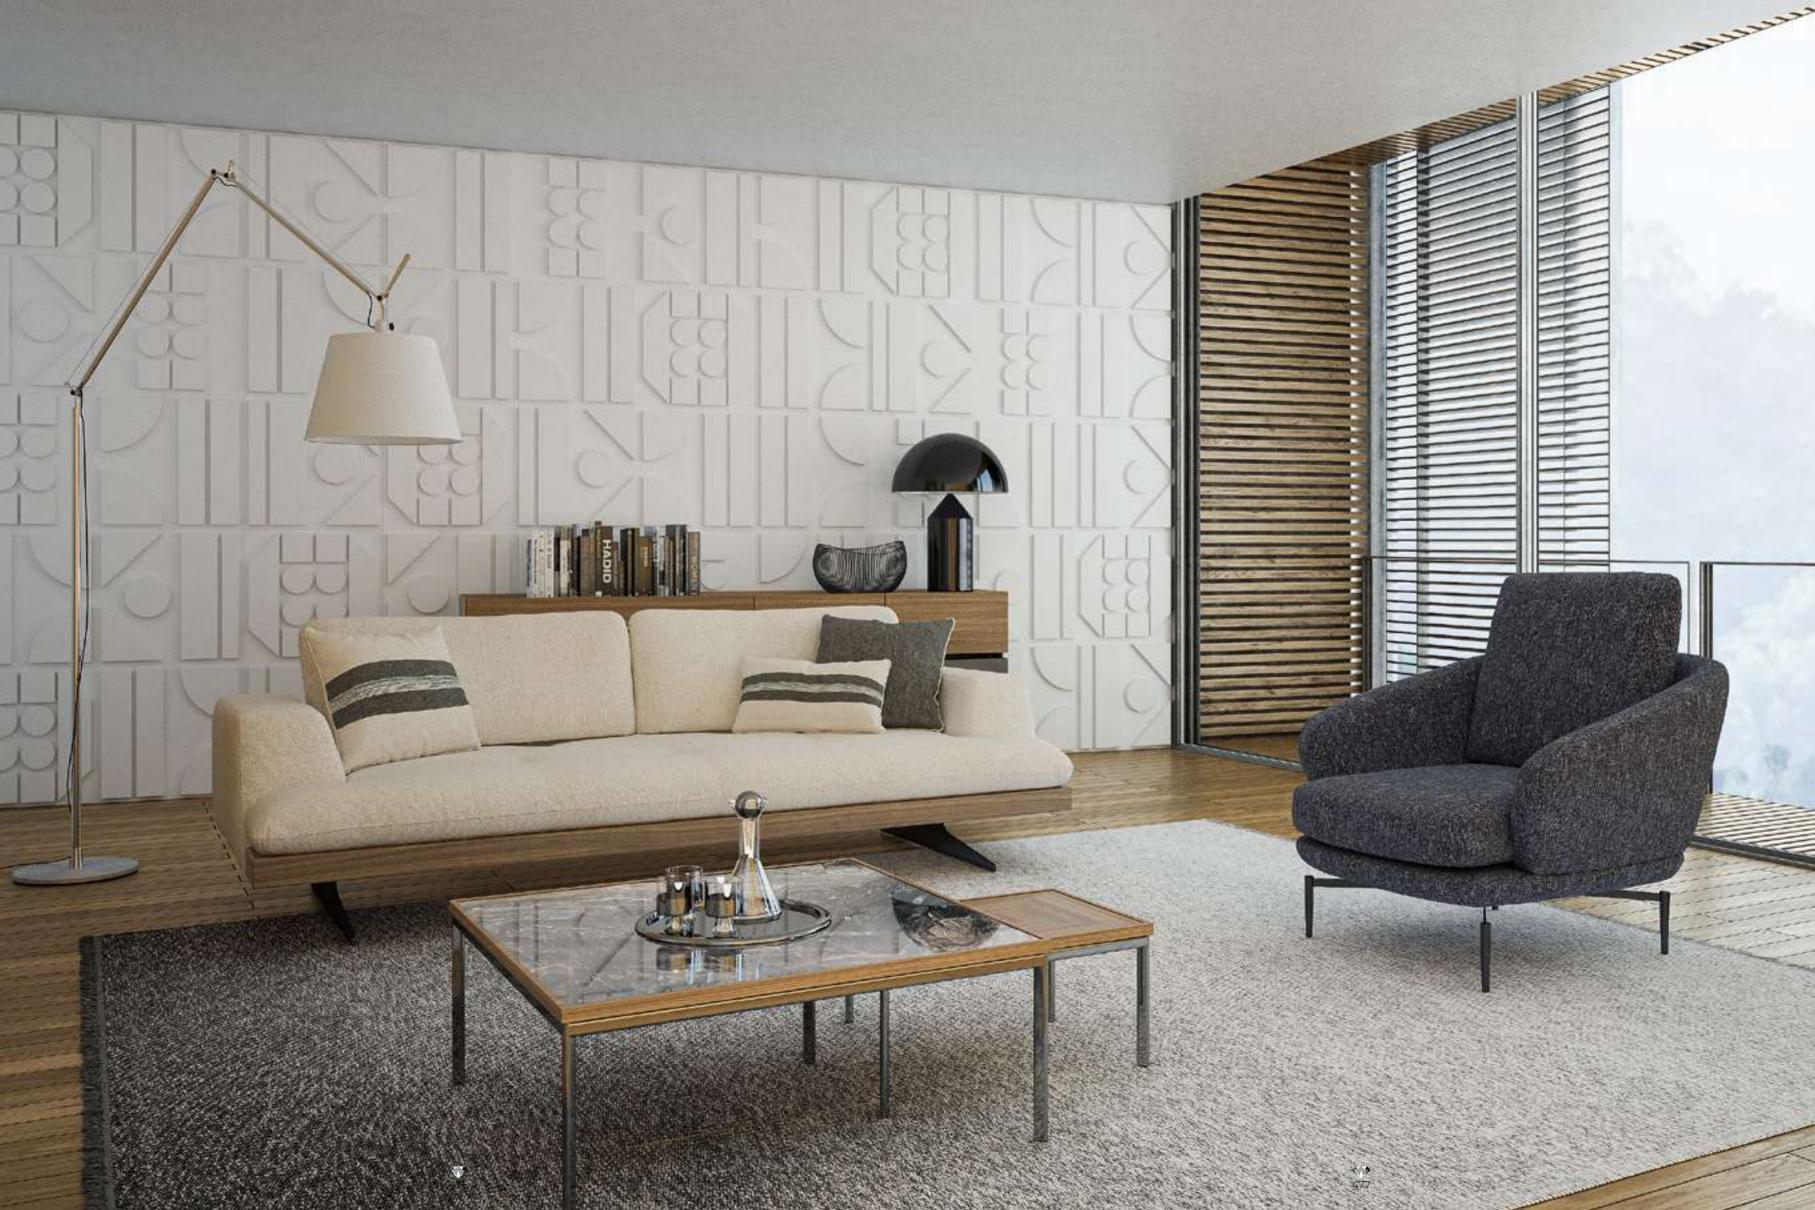

#### Aura V.1 Sofa Set

Offering a superior seating experience for your family and guests with its comfort and ergonomics, Aura Living set deserves all the appreciation with its visual design too. The armchair, which has two different versions, offers you the right to choose with different color and armchair options. Wooden armchair with curved plywood surrounding its back; The oval-shaped berjer, on the other hand, becomes unique with its rotating mechanism. Beech wood and profile frame are used in its production, Italian Walnut veneered MDF is used on the sides and frames of the seats, and linen and chenille linen fabric is used in its upholstery upholstery.

Aura Ahşap

230