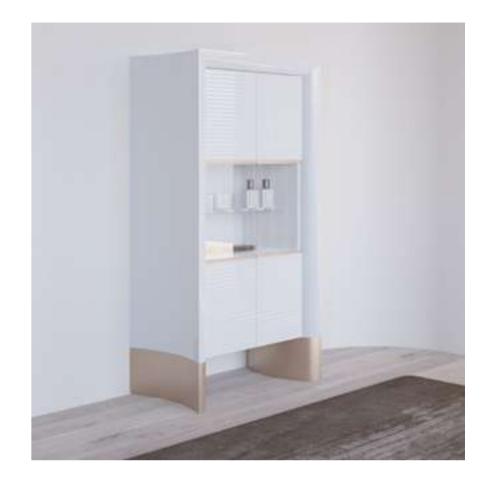

# Cleo Dining Room

Cleo Dining Room will be indispensable for your dining rooms with its modern and stylish design. This dazzling product, with its harmonious use of wood and metal, consists of four pieces: an elegant and stylish table, a useful console, stylish chairs and an elegant showcase.