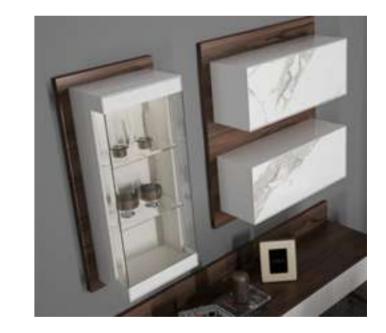

# Cleo Dining Room

Cleo Dining Room will be indispensable for your dining rooms with its modern and stylish design. This dazzling product, with its harmonious use of wood and metal, consists of four pieces: an elegant and stylish table, a useful console, stylish chairs and an elegant showcase.

#### Cleo Tv Unit

Cleo TV Unit adds a unique touch to your space by offering a perfect combination of contemporary design and functionality. Drawing attention with its stylish and modern details, Cleo reflects timeless elegance with its minimalist lines.

The special coating used on the body of the unit adds a sophisticated atmosphere to your space and offers a clean and tidy appearance. CNC machined details and elegant metal legs give the Cleo TV Unit a unique character.