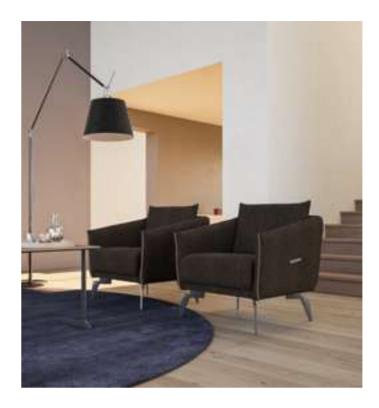

#### Cleo V.5 Sofa Set

Cleo Vol5 Sofa Set brings a special touch to your modern living spaces by combining aesthetics and comfort. This stylish sofa set stands out with its originality in design and comfort. Cleo Vol5 offers a perfect option to equip your home with a warm and inviting atmosphere.

Cleo Vol5, every detail of which has been carefully designed, reaches the peak of comfort with its large seating areas and ergonomic structure. While it adds a sophisticated atmosphere to your space with its elegant lines and modern touches, it offers its users an unforgettable seating experience. The materials that highlight the elegance and durability of the sofa set promise long-lasting use.