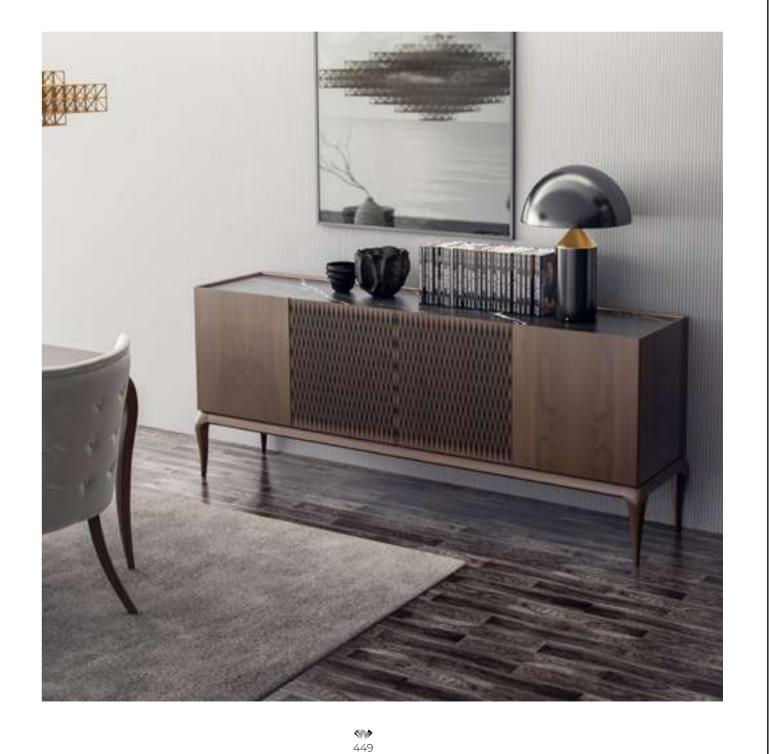

#### Cleo Tv Unit

Cleo TV Unit adds a unique touch to your space by offering a perfect combination of contemporary design and functionality. Drawing attention with its stylish and modern details, Cleo reflects timeless elegance with its minimalist lines.

The special coating used on the body of the unit adds a sophisticated atmosphere to your space and offers a clean and tidy appearance. CNC machined details and elegant metal legs give the Cleo TV Unit a unique character.