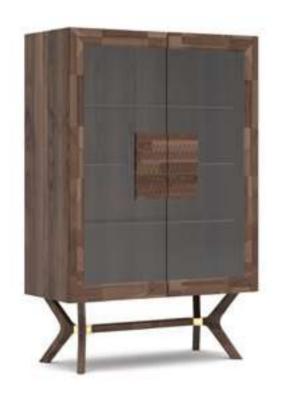

# Cleo Dining Room

Cleo Dining Room will be indispensable for your dining rooms with its modern and stylish design. This dazzling product, with its harmonious use of wood and metal, consists of four pieces: an elegant and stylish table, a useful console, stylish chairs and an elegant showcase.