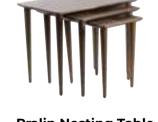

unusual atmosphere in homes with its wooden decorative curves. The square slice veneer, which is the reflection of these cambers on the dining table, is American moire parquet walnut. special connection metals are used to add strength to the table and with beech wood legs.













### Pralin Tv Unit

Praline TV Unit is a unique design that impresses with the details of wood and allows creating different combinations. In addition to the wide sections, the smoked painted glass used in front of the doors and the specially designed wood veneered decorative cambers give the TV unit a different look. While it is possible to choose TV unit modules according to the size of your room; It provides practicality with its multi-purpose shelves and storage areas.





**Pralin Rectangle Table** 



**Pralin Nesting Table** 

**Pralin Side Table** 





### Pralin V.1 Sofa Set

Praline Voll Sofa welcomes you with all its comfort in the time you set aside for yourself after the tiredness of the day. Dense seat sponges that provide this comfort gain an exquisite style by being upholstered with imported leather-like nubuck fabric. In its frame, beech timber and poplar plywood materials are used. Rising with natural beechwood legs, Praline allows you to create more space and depth with both arm and back mechanism.







#### Pralin No-Seam Sofa Set

Praline welcomes you with all its comfort in the time you set aside for yourself after the tiredness of the day. The No Seam version is stripped of the seams and gains a flat sitting floor and stands out only with the elegance of linen fabr