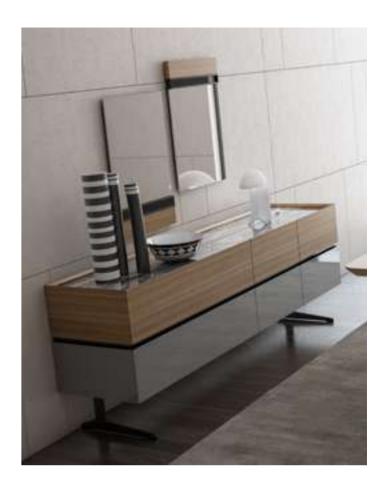

# Cleo Dining Room

Cleo Dining Room will be indispensable for your dining rooms with its modern and stylish design. This dazzling product, with its harmonious use of wood and metal, consists of four pieces: an elegant and stylish table, a useful console, stylish chairs and an elegant showcase.