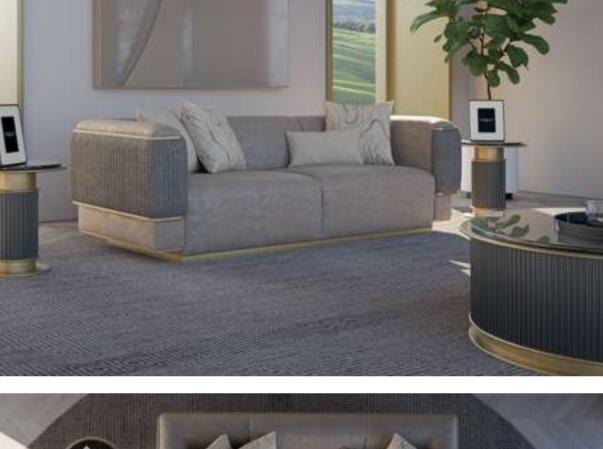

#### Cleo V.3 Sofa Set

Cleo Vol3 Sofa Set brings a special touch to your modern living spaces by combining aesthetics and comfort. This stylish sofa set stands out with its originality in design and comfort. Cleo Vol3 offers a perfect option to equip your home with a warm and inviting atmosphere.

Cleo Vol3, every detail of which has been carefully designed, reaches the peak of comfort with its large seating areas and ergonomic structure. While it adds a sophisticated atmosphere to your space with its elegant lines and modern touches, it offers its users an unforgettable seating experience. The materials that highlight the elegance and durability of the sofa set promise long-lasting