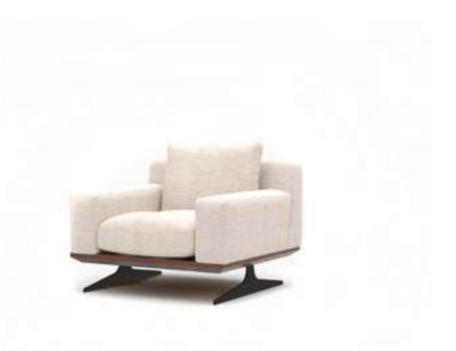

#### Cleo V.3 Sofa Set

Cleo Vol3 Sofa Set brings a special touch to your modern living spaces by combining aesthetics and comfort. This stylish sofa set stands out with its originality in design and comfort. Cleo Vol3 offers a perfect option to equip your home with a warm and inviting atmosphere.

Cleo Vol3, every detail of which has been carefully designed, reaches the peak of comfort with its large seating areas and ergonomic structure. While it adds a sophisticated atmosphere to your space with its elegant lines and modern touches, it offers its users an unforgettable seating experience. The materials that highlight the elegance and durability of the sofa set promise long-lasting