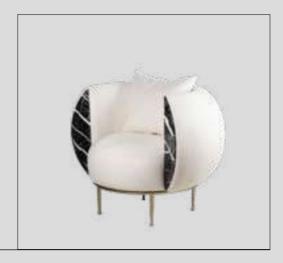

#### Aura V.1 Sofa Set

Offering a superior seating experience for your family and guests with its comfort and ergonomics, Aura Living set deserves all the appreciation with its visual design too. The armchair, which has two different versions, offers you the right to choose with different color and armchair options. Wooden armchair with curved plywood surrounding its back; The oval-shaped berjer, on the other hand, becomes unique with its rotating mechanism. Beech wood and profile frame are used in its production, Italian Walnut veneered MDF is used on the sides and frames of the seats, and linen and chenille linen fabric is used in its upholstery upholstery.

Aura Ahşap

230