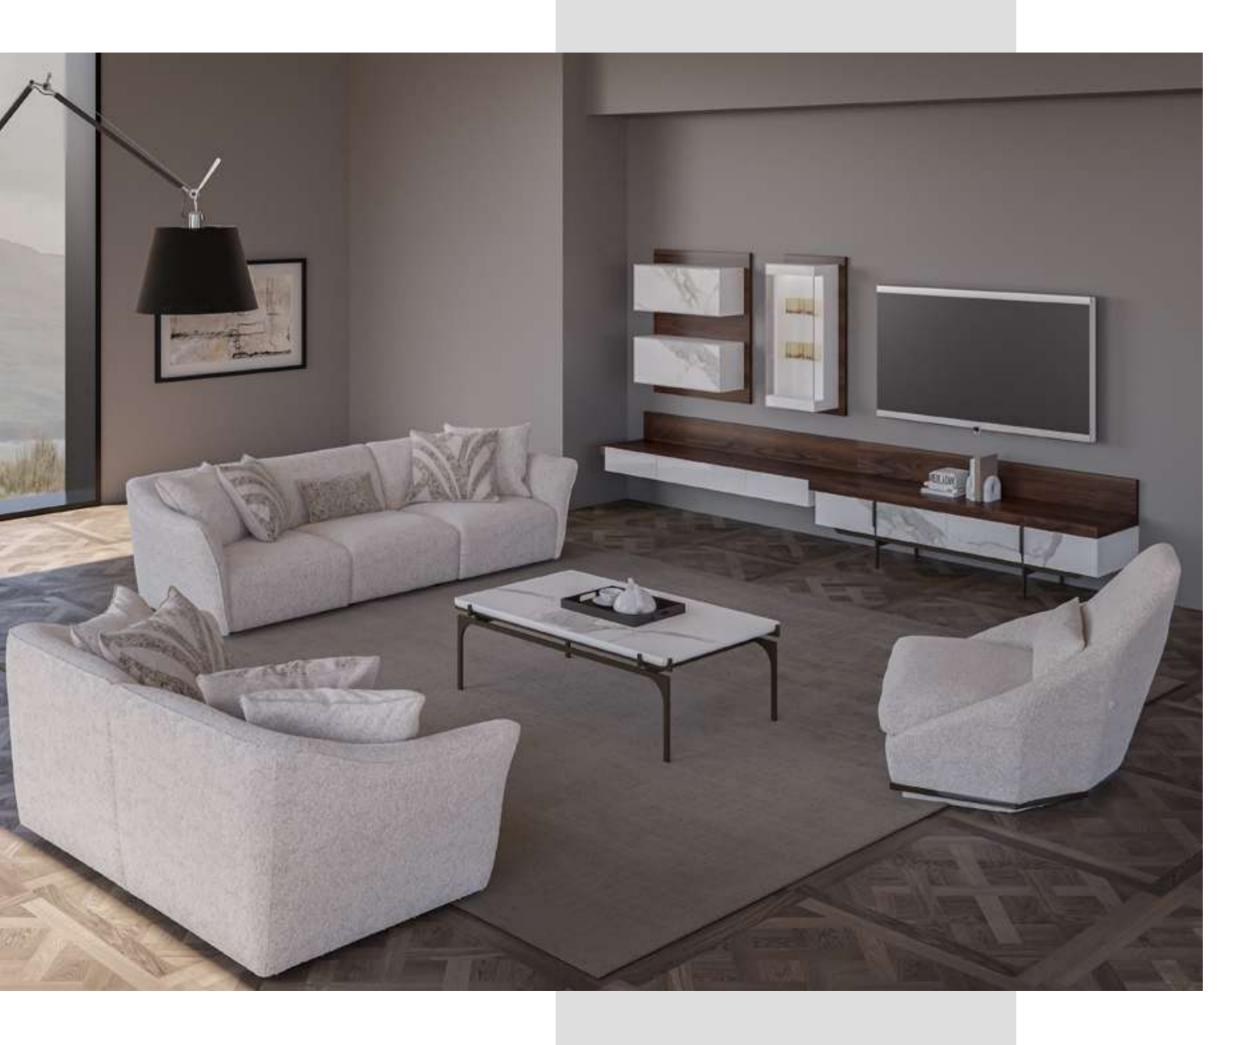

#### Cleo V.3 Sofa Set

Cleo Vol3 Sofa Set brings a special touch to your modern living spaces by combining aesthetics and comfort. This stylish sofa set stands out with its originality in design and comfort. Cleo Vol3 offers a perfect option to equip your home with a warm and inviting atmosphere.

Cleo Vol3, every detail of which has been carefully designed, reaches the peak of comfort with its large seating areas and ergonomic structure. While it adds a sophisticated atmosphere to your space with its elegant lines and modern touches, it offers its users an unforgettable seating experience. The materials that highlight the elegance and durability of the sofa set promise long-lasting