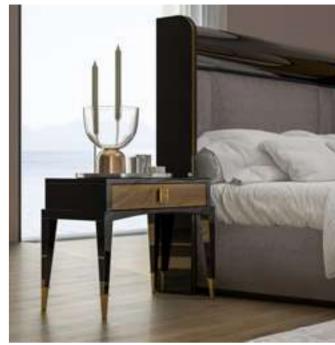

# Kant Bedroom

The Kant Bedroom, which will make you feel special, offers a magnificent look with its black lacquer paint and brass tumbled details. Combining functionality with elegance, Kant offers a wide use of space behind the synchronized sliding mirrored glass doors used in the wardrobe.

## Kant Bedroom

The Kant Bedroom, which will make you feel special, offers a magnificent look with its black lacquer paint and brass tumbled details. Combining functionality with elegance, Kant offers a wide use of space behind the synchronized sliding mirrored glass doors used in the wardrobe.