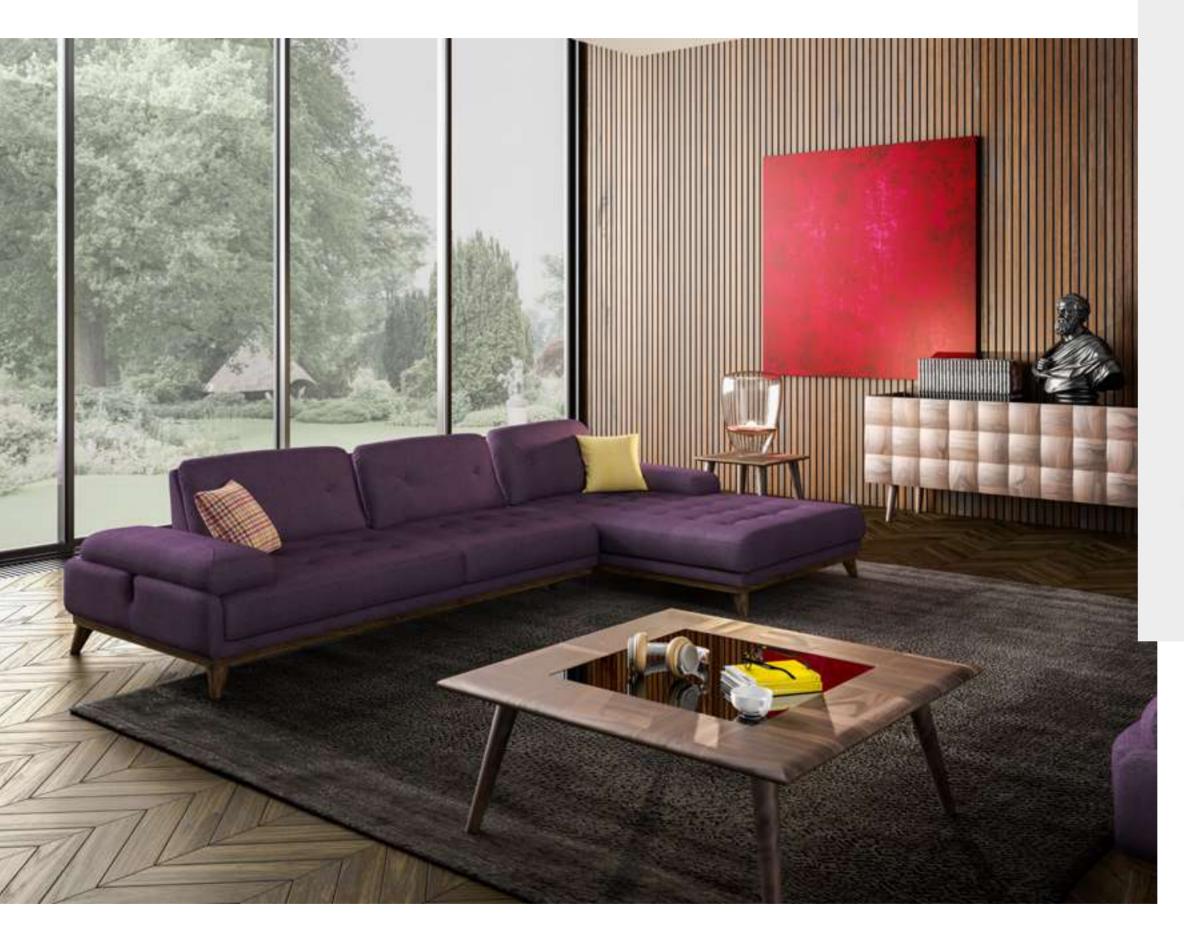

t in the time you set aside for yourself after the tiredness of the day. The No Seam version is stripped of the seams and gains a flat sitting floor and stands out only with the elegance of linen fabric. In its frame, beech timber and poplar plywood materials are used. Rising with natural beechwood legs, this set allows you to create more space and depth with both arm and back mechanism.











### Pralin V.3 Corner

Praline Corner welcomes you with all its comfort in the time you set aside for yourself after the tiredness of the day. Dense seat sponges that provide this comfort gain an exquisite style by being upholstered with woven chenille fabric. Rising with natural beechwood legs, Praline allows you to create more space and depth with both arm and back mechanism.







**380** 



#### Pralin V.5 Relax

Praline Corner welcomes you with all its comfort in the time you set aside for yourself after the tiredness of the day. Dense seat sponges that provide this comfort gain an exquisite style by being upholstered with woven chenille fabric. Rising with natural beechwood legs, Praline allows you to create more space and depth with both arm and back mechanism.





#### Viera Bedroom

Viera Bedroom attracts attention with its unique American textured walnut veneer and gold-colored cylindrical metal parts on its legs. The bed, which gains elegance by rising from the ground with its wooden legs, increases its appeal with decorative stitches. With these attractive inlaid mdf surfaces; wardrobe, dresser and nightstands.









#### Viera Bedroom

Bedroom

Viera Bedroom at