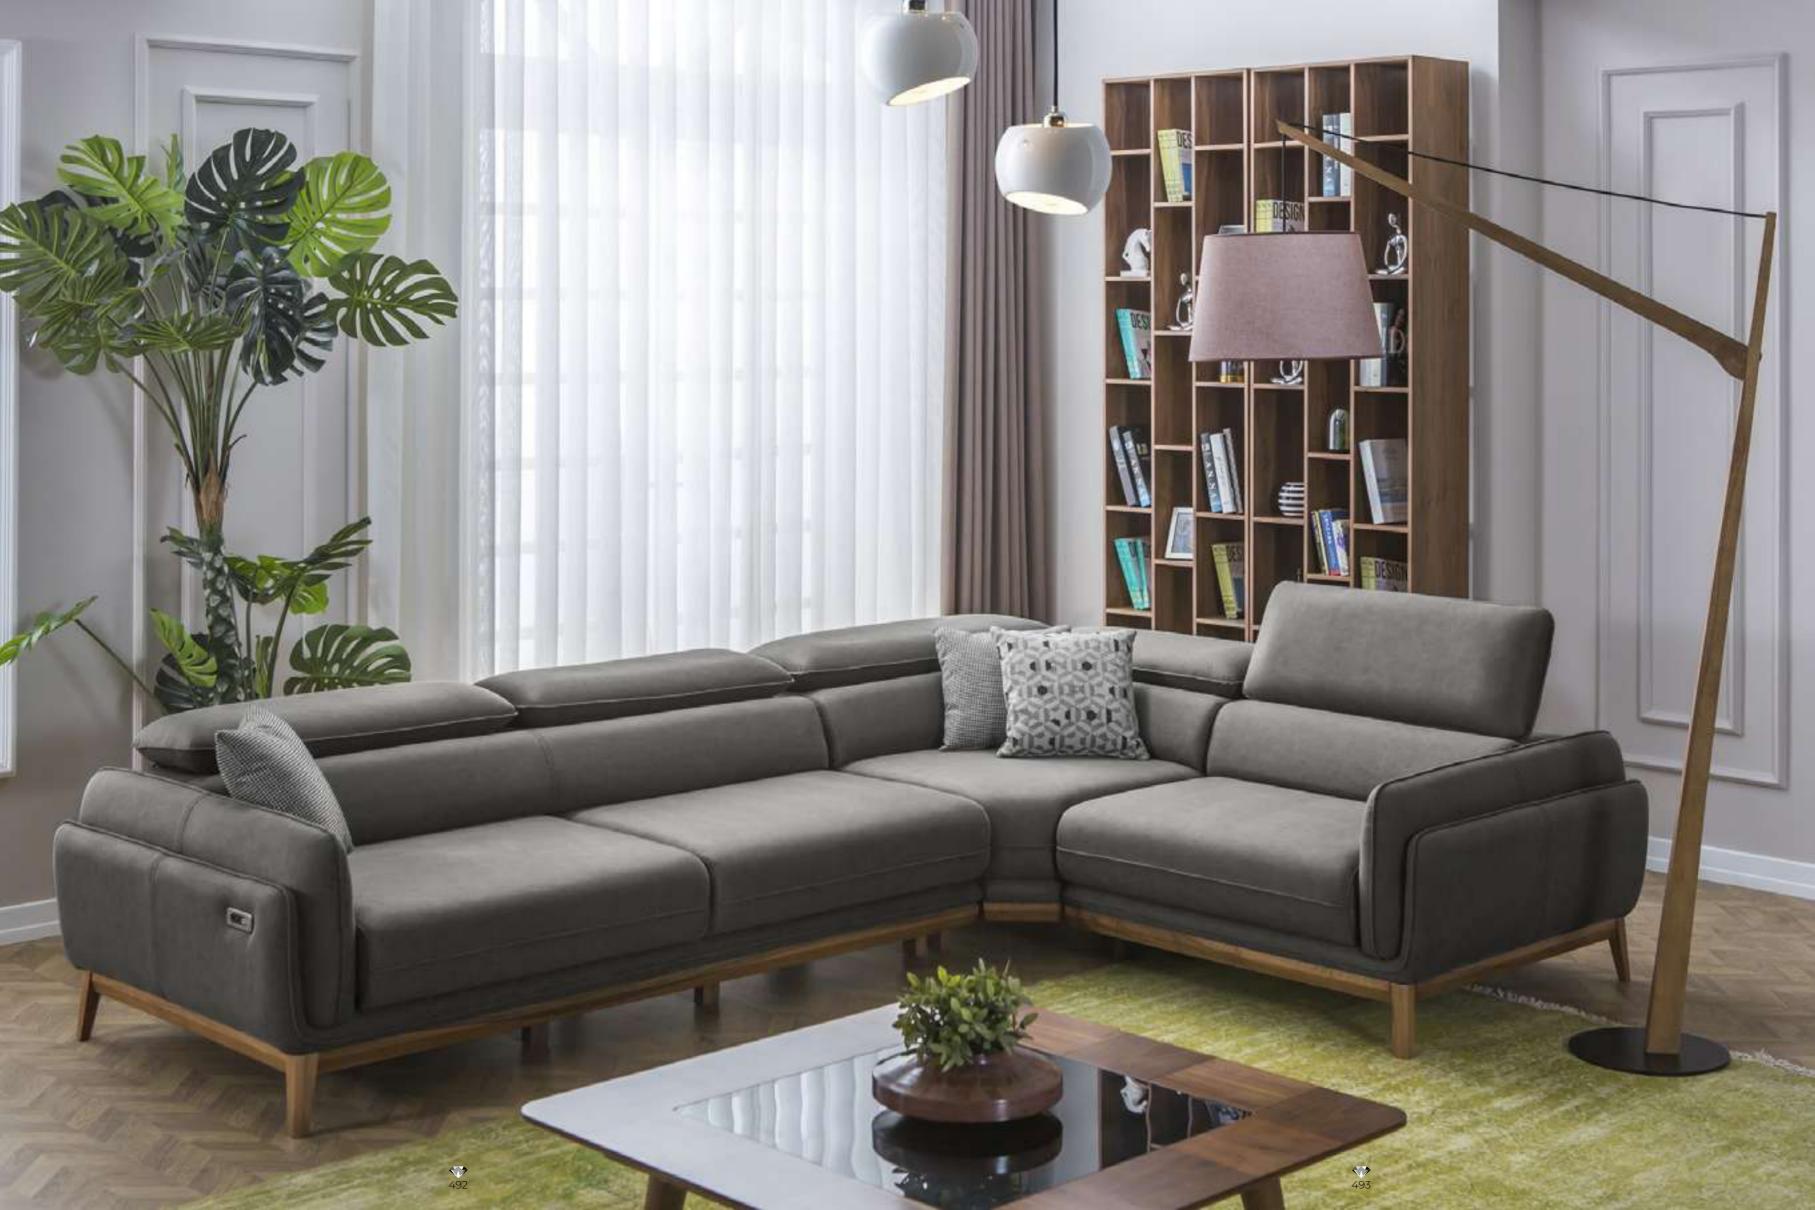

## Soho V.1 Corner

Soho Voll Corner brings the elegance and comfort of the urban lifestyle to your home. Standing out with its modern design approach, this corner set draws attention with its aesthetic details and comfort-oriented structure.

The stylish and sophisticated appearance of Soho Voll Corner adapts to any living space. This corner set, which draws attention with its minimalist lines and elegant details, is an ideal choice for those who embrace an urban lifestyle.