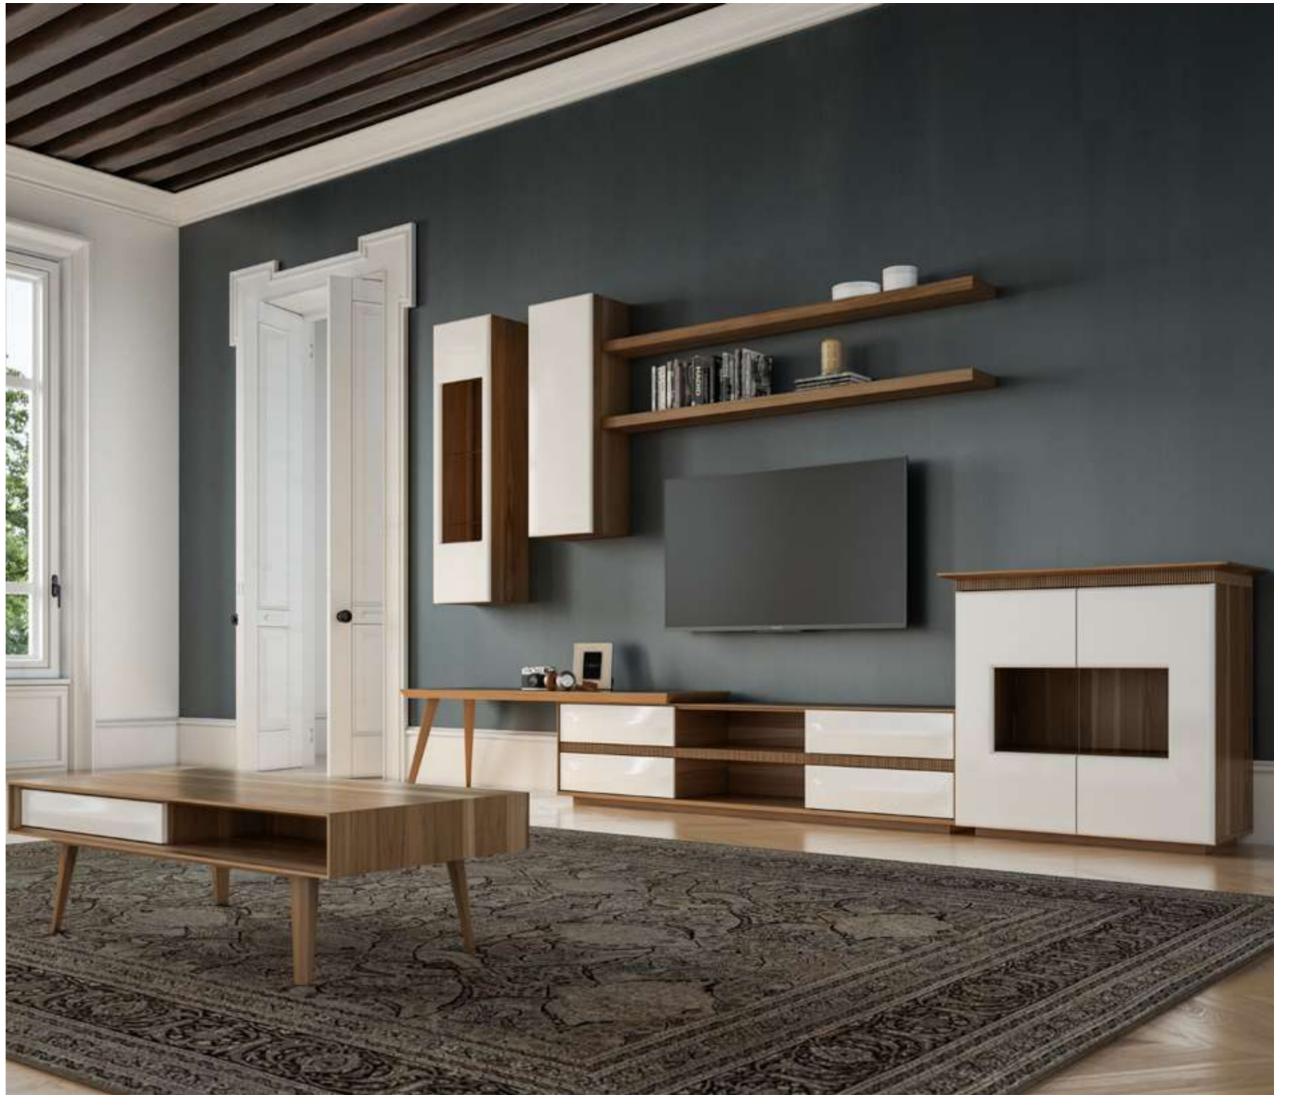

# Lima Dining Room

Lima Bedroom, which contains the provisions of modern and elegant lines in each piece, draws attention with its color harmony throughout the collection. Handles and legs made of natural wood gain visual integrity with their walnut veneer surfaces, and lacquered mdf lapels reveal the foreground. While the metal frame and body of the console provide high strength, decorative laths on the edges of the extendable table stand out.

The large and truly eye-catching multi-piece design of the Lima TV Unit appeals to those who have high expectations of functionality and aesthetics from a TV unit. Legs made of natural wood gain visual integrity with walnut veneer surfaces and highlight the lacquered mdf lapels. It creates different usage areas for your belongings with its storage areas.