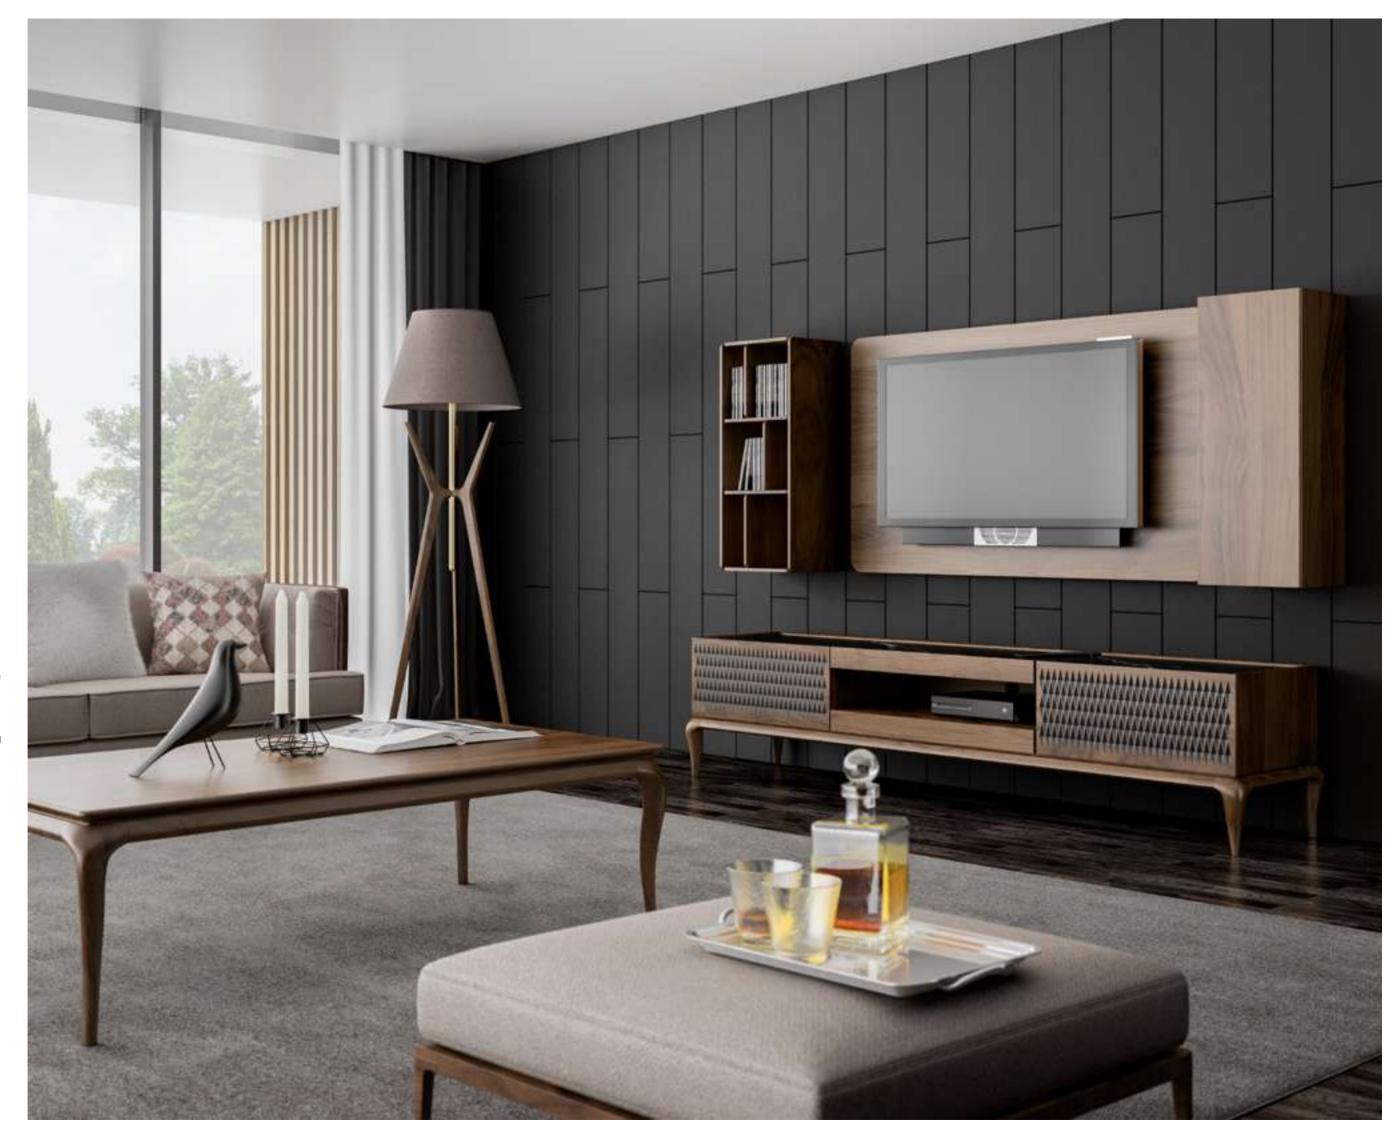

#### Cleo Tv Unit

Cleo TV Unit adds a unique touch to your space by offering a perfect combination of contemporary design and functionality. Drawing attention with its stylish and modern details, Cleo reflects timeless elegance with its minimalist lines.

The special coating used on the body of the unit adds a sophisticated atmosphere to your space and offers a clean and tidy appearance. CNC machined details and elegant metal legs give the Cleo TV Unit a unique character.