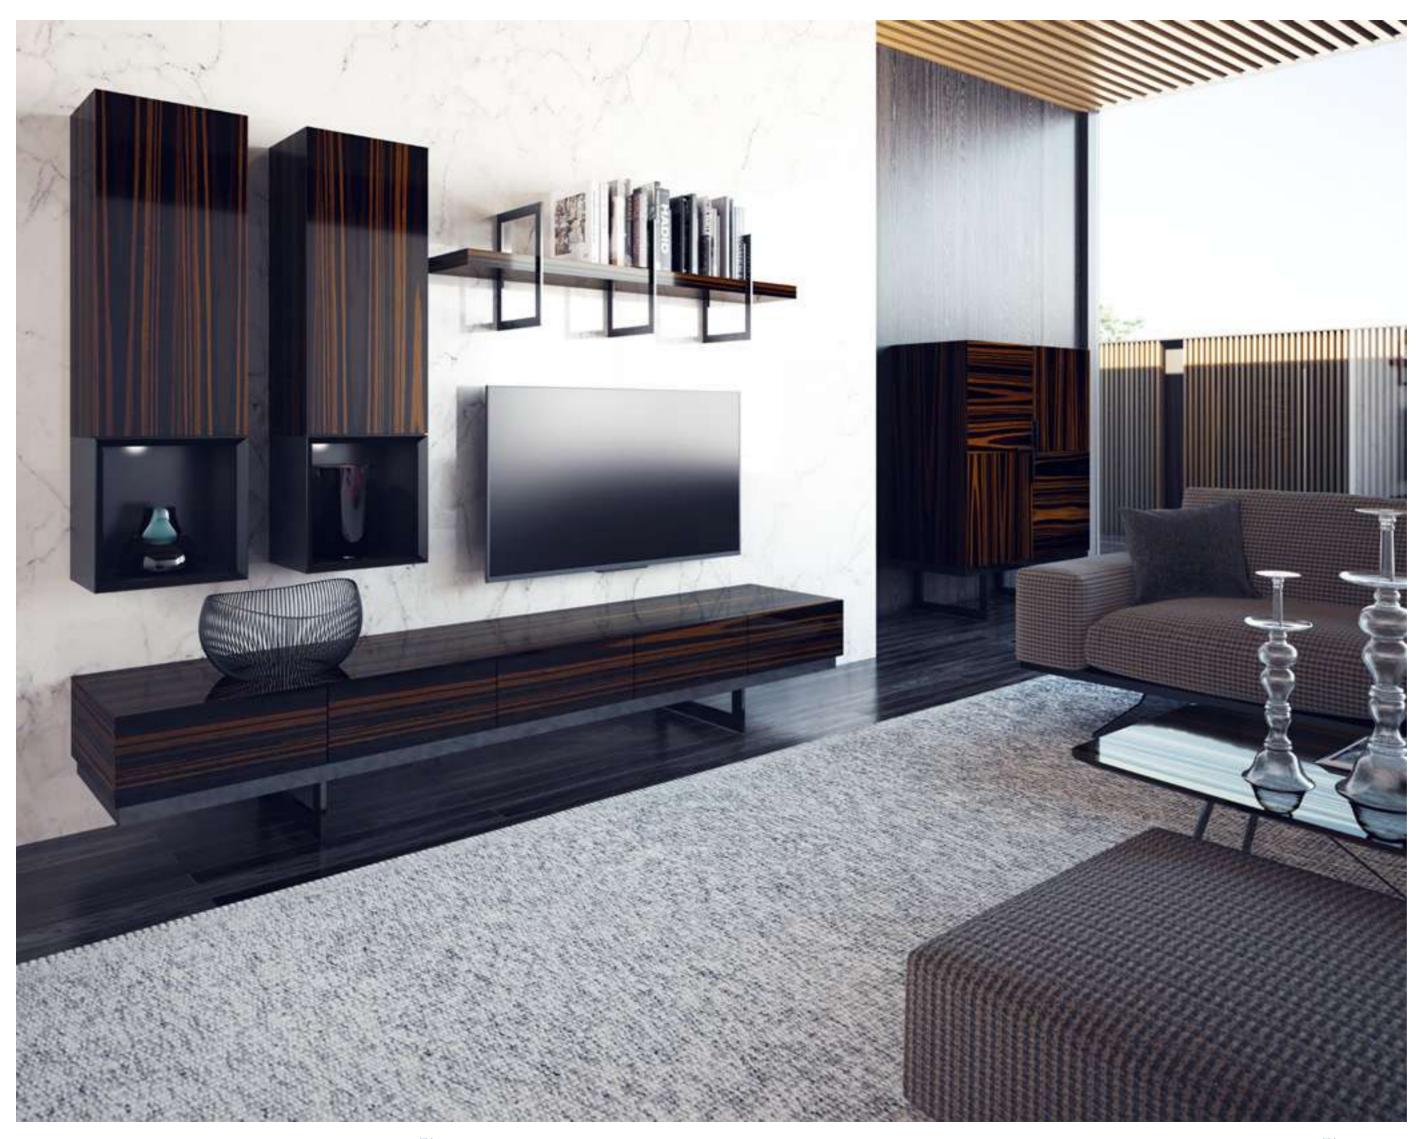

## Elegant Tv Unit

The Elegant TV unit, produced using natural ebony veneer, exhibits a noble stance with the distinctive dark tones of the veneer. The unit is illuminated with the help of decorative LED panels for a more stylish look. Mdf is used on the front surfaces, the bottom boxes in the wall module and the wide shelf.