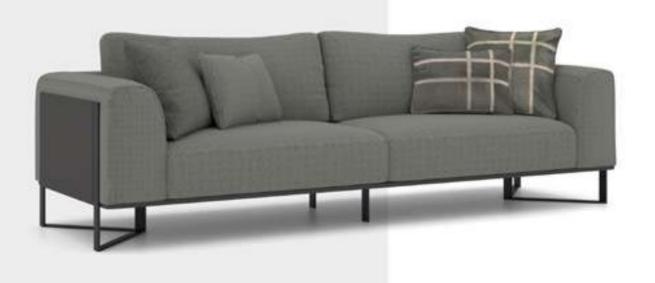

## Soho V.1 Corner

Soho Voll Corner brings the elegance and comfort of the urban lifestyle to your home. Standing out with its modern design approach, this corner set draws attention with its aesthetic details and comfort-oriented structure.

The stylish and sophisticated appearance of Soho Voll Corner adapts to any living space. This corner set, which draws attention with its minimalist lines and elegant details, is an ideal choice for those who embrace an urban lifestyle.