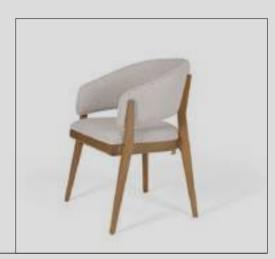

# Cleo Dining Room

Cleo Dining Room will be indispensable for your dining rooms with its modern and stylish design. This dazzling product, with its harmonious use of wood and metal, consists of four pieces: an elegant and stylish table, a useful console, stylish chairs and an elegant showcase.