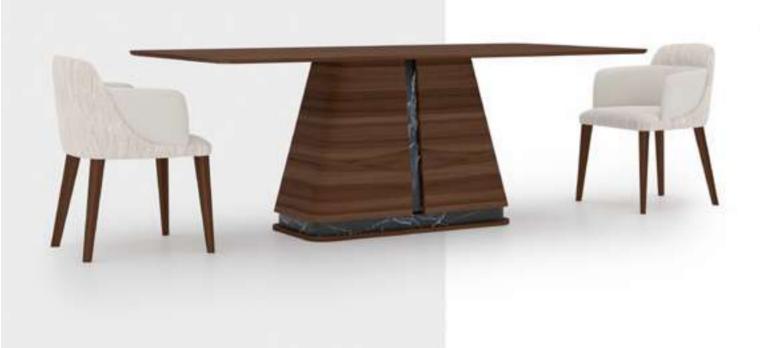

#### Mono Dining Room

Mono Dining Room, which is a combination of design intelligence and expert craftsmanship, combines the warmth of wood color with the coolness of dark marble pattern. The table top, which extends gracefully over the wide pyramid foundation, enhances the moments of eating together. The strong pieces that move forward with emphasis on the console and showcase edges and continue on the legs are balanced by the smooth transitions on the doors.

the smooth transitions on the doors.
While Mono Dining Room is shaped with American Moire Walnut veneered MDF and glossy marble pattern MDFlam; It offers a gentle holding experience with marble-patterned metal button handles.