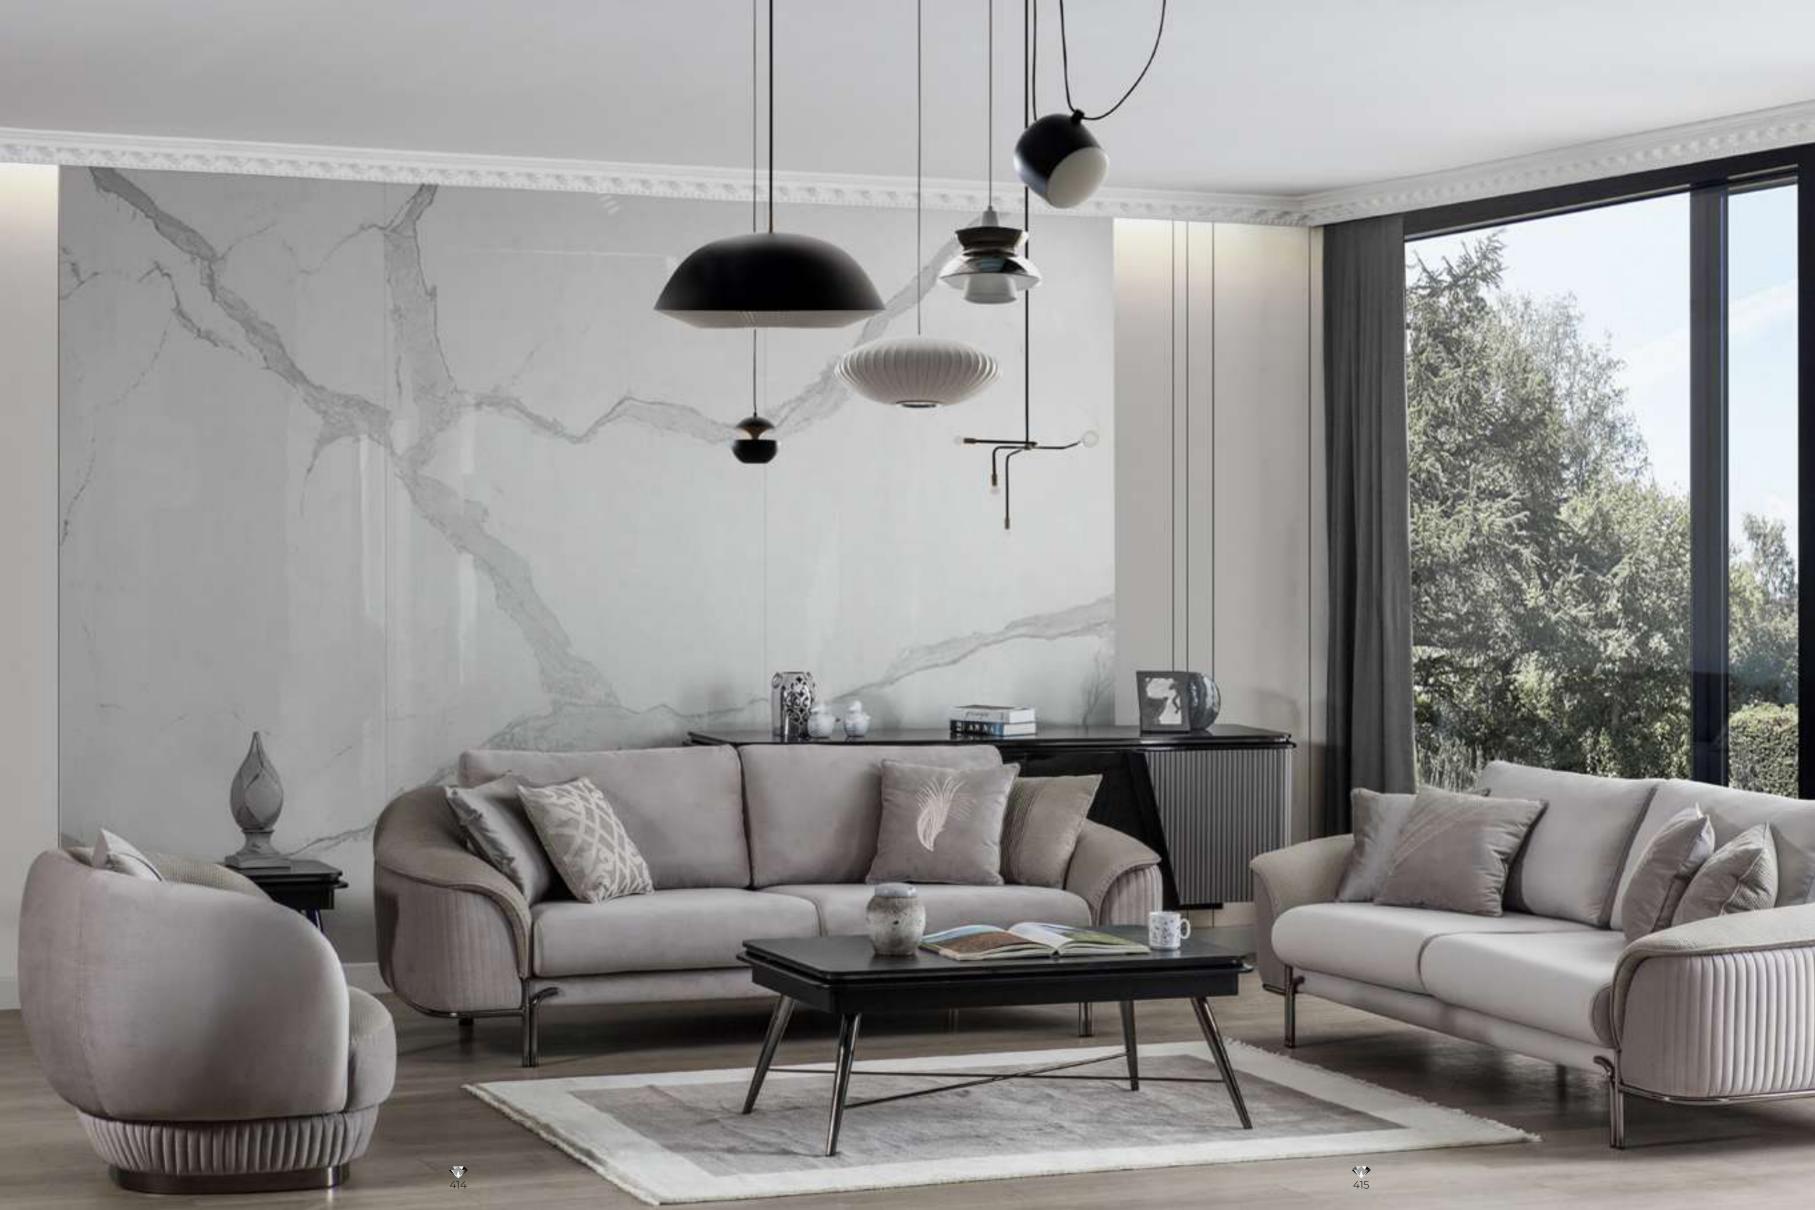

## Mila Sofa Set

Mila Sofa Set, which stands out with its embroidery details, accompanies the pleasant times you will spend with your beloved ones with elegance and comfort. Imported velvet fabric fits perfectly with the soft lines of the sofa. Beech wood and metal frame form the main body, while the design is supported by smoked metal legs.