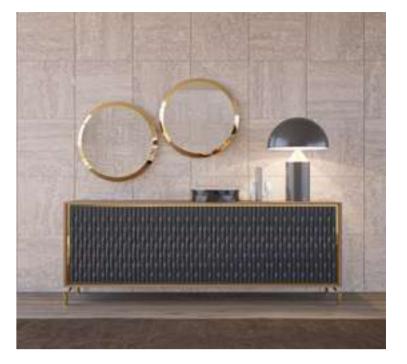

#### Cleo Tv Unit

Cleo TV Unit adds a unique touch to your space by offering a perfect combination of contemporary design and functionality. Drawing attention with its stylish and modern details, Cleo reflects timeless elegance with its minimalist lines.

The special coating used on the body of the unit adds a sophisticated atmosphere to your space and offers a clean and tidy appearance. CNC machined details and elegant metal legs give the Cleo TV Unit a unique character.