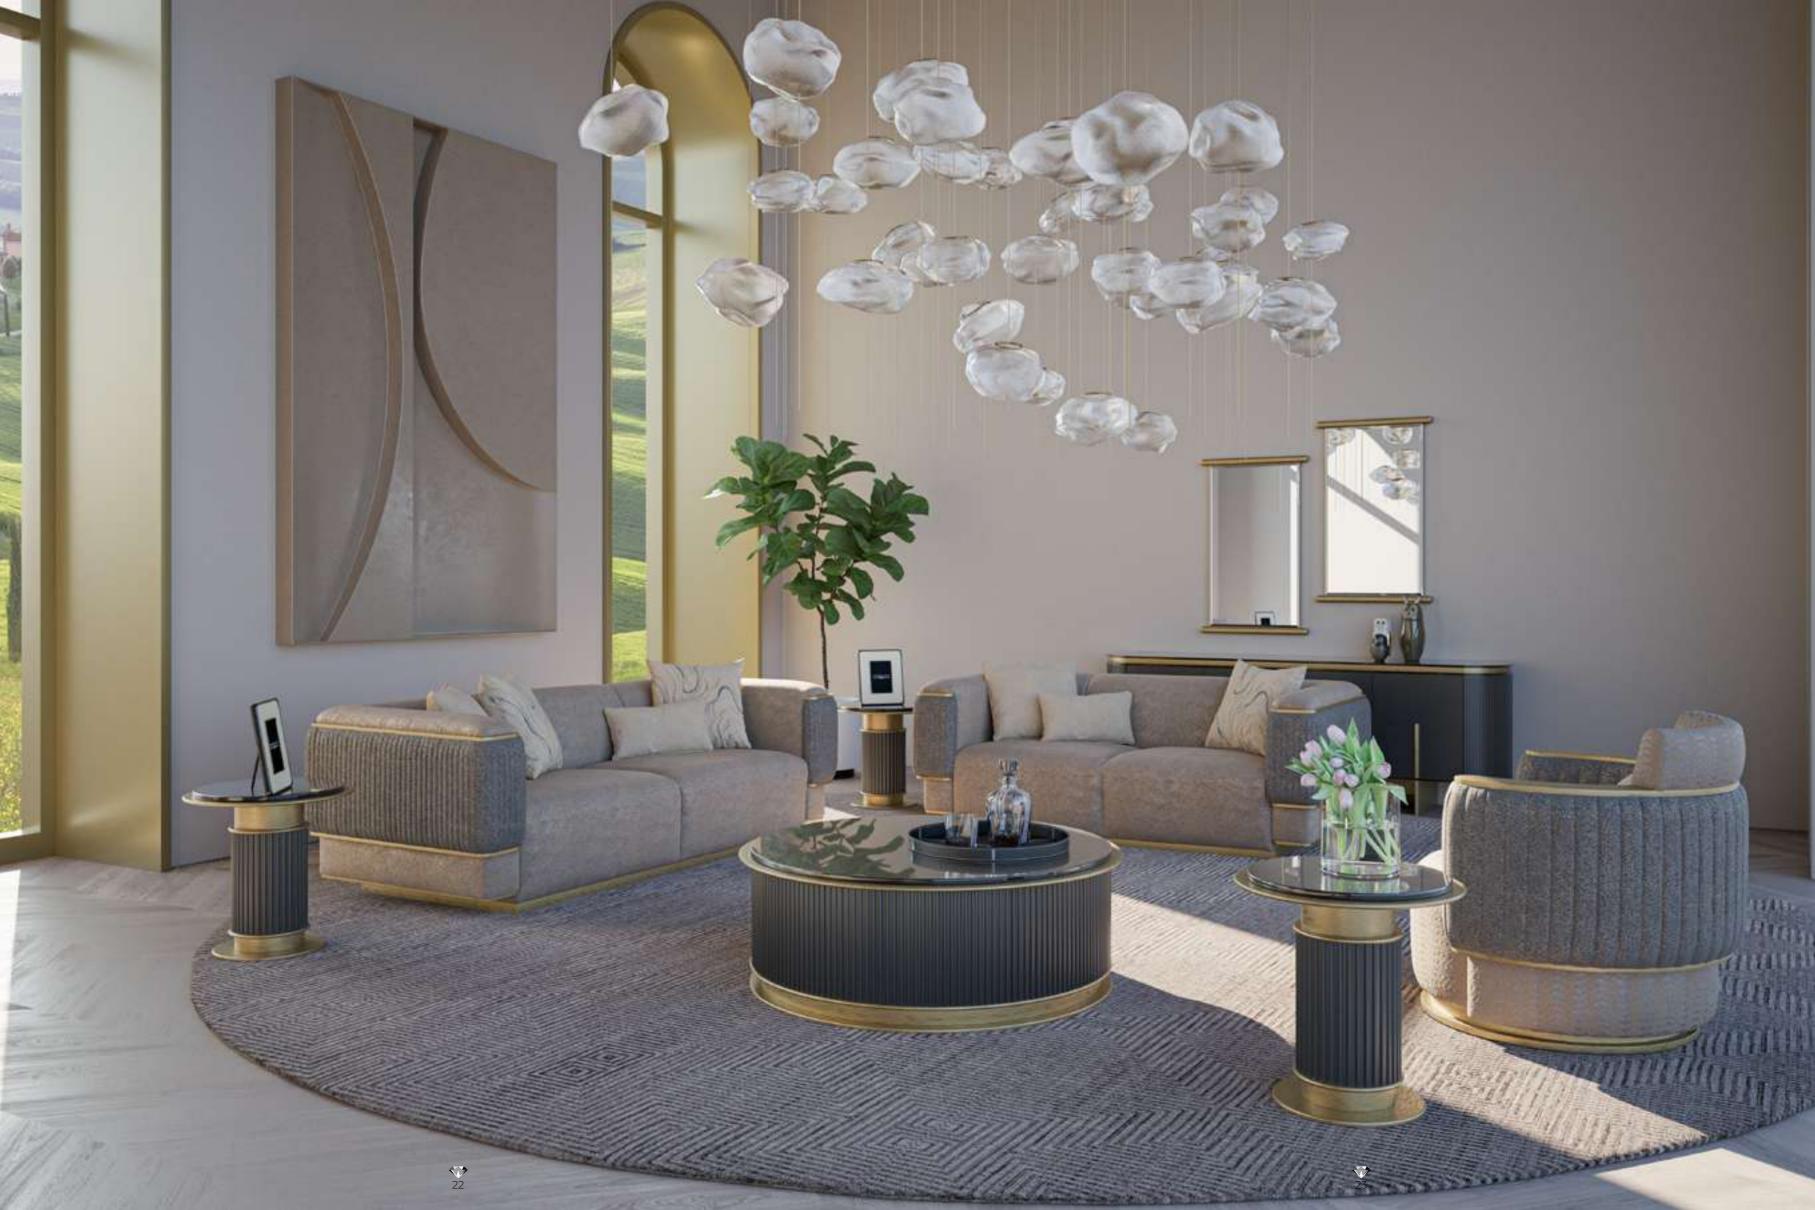

#### Cleo V.3 Sofa Set

Cleo Vol3 Sofa Set brings a special touch to your modern living spaces by combining aesthetics and comfort. This stylish sofa set stands out with its originality in design and comfort. Cleo Vol3 offers a perfect option to equip your home with a warm and inviting atmosphere.

Cleo Vol3, every detail of which has been carefully designed, reaches the peak of comfort with its large seating areas and ergonomic structure. While it adds a sophisticated atmosphere to your space with its elegant lines and modern touches, it offers its users an unforgettable seating experience. The materials that highlight the elegance and durability of the sofa set promise long-lasting