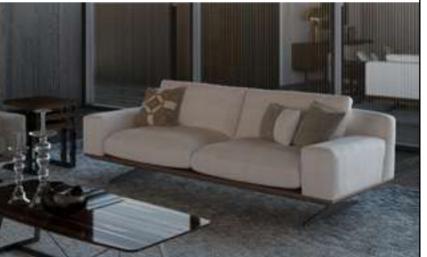

#### Cleo V.7 Sofa Set

Cleo Vol7 Sofa Set brings a special touch to your modern living spaces by combining aesthetics and comfort. This stylish sofa set stands out with its originality in design and comfort. Cleo Vol7 offers a perfect option to equip your home with a warm and inviting atmosphere.

Cleo Vol7, every detail of which has been carefully designed, reaches the peak of comfort with its large seating areas and ergonomic structure. While it adds a sophisticated atmosphere to your space with its elegant lines and modern touches, it offers its users an unforgettable seating experience. The materials that highlight the elegance and durability of the sofa set promise long-lasting use.