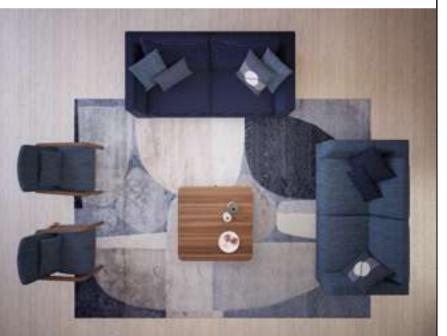

#### Cleo V.3 Sofa Set

Cleo Vol3 Sofa Set brings a special touch to your modern living spaces by combining aesthetics and comfort. This stylish sofa set stands out with its originality in design and comfort. Cleo Vol3 offers a perfect option to equip your home with a warm and inviting atmosphere.

Cleo Vol3, every detail of which has been carefully designed, reaches the peak of comfort with its large seating areas and ergonomic structure. While it adds a sophisticated atmosphere to your space with its elegant lines and modern touches, it offers its users an unforgettable seating experience. The materials that highlight the elegance and durability of the sofa set promise long-lasting