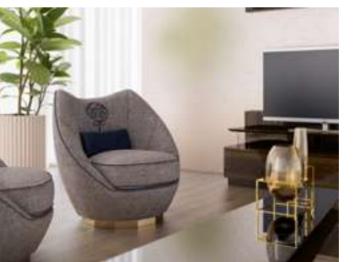

#### Aura V.1 Sofa Set

Offering a superior seating experience for your family and guests with its comfort and ergonomics, Aura Living set deserves all the appreciation with its visual design too. The armchair, which has two different versions, offers you the right to choose with different color and armchair options. Wooden armchair with curved plywood surrounding its back; The oval-shaped berjer, on the other hand, becomes unique with its rotating mechanism. Beech wood and profile frame are used in its production, Italian Walnut veneered MDF is used on the sides and frames of the seats, and linen and chenille linen fabric is used in its upholstery upholstery.

Aura Ahşap

230