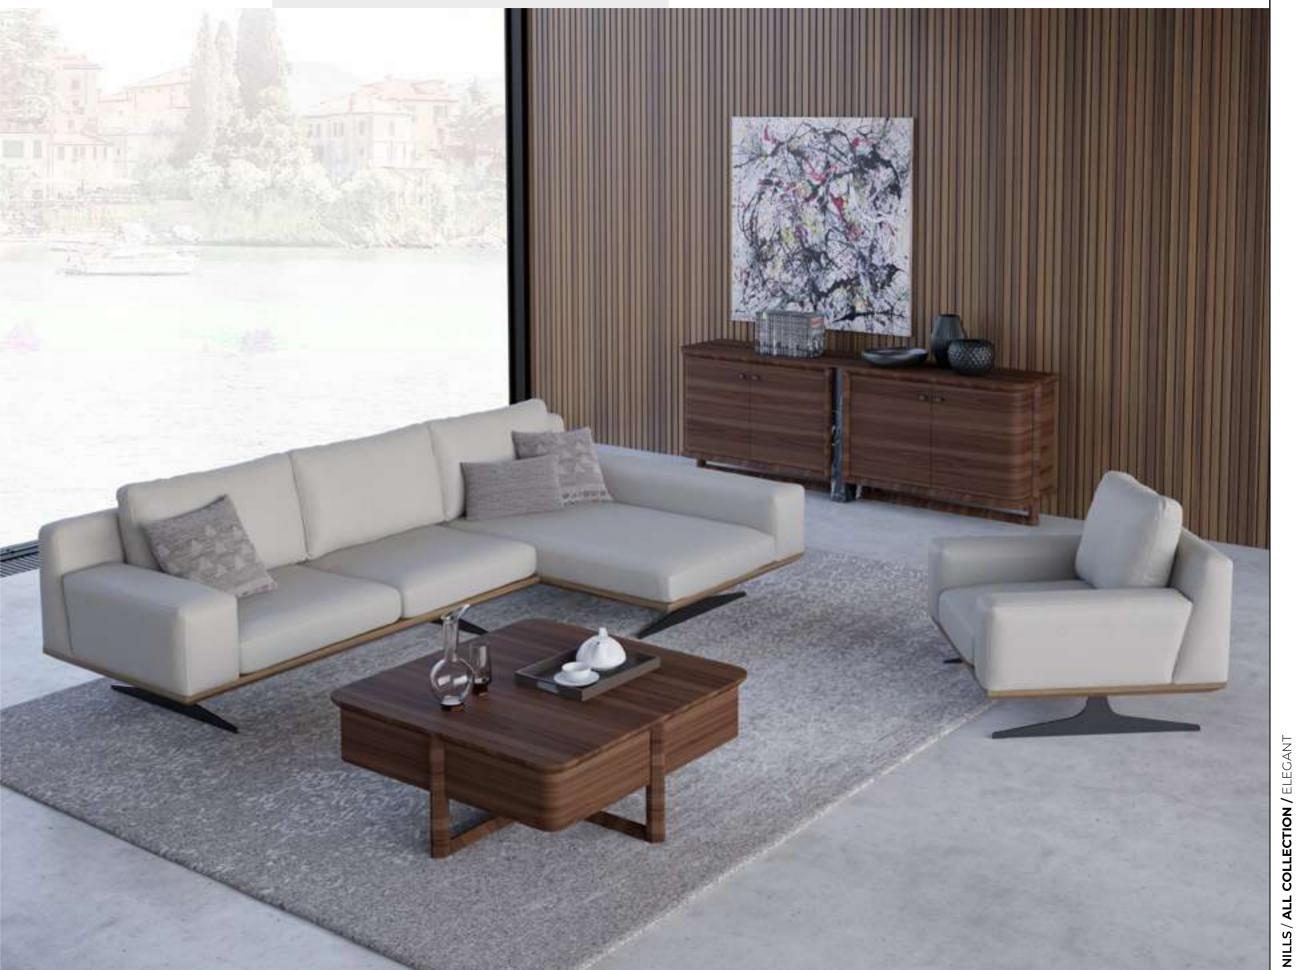

## Elegant Bedroom

The silent symphony of the transformation from wood to art, Elegant Bedroom captures a luxurious stance with a combination of plain design and the right materials.

## Elegant Bedroom

Metal legs and profile framed bronze reflective glasses are in perfect harmony with the dark color of the ebony veneer. Offering sliding and standart opening door options together, the cabinet brings functionality to your room; the bed frame is characterized by vertical seams.

# NILLS / ALL COLLECTION / ELEGANT

## Elegant Dining Room

The Elegant Dining Room, produced using natural ebony veneer, exhibits a noble stance with its distinctive dark tones. The smoke plated metal leg used on the dining table and chairs eyecatchers with its design.