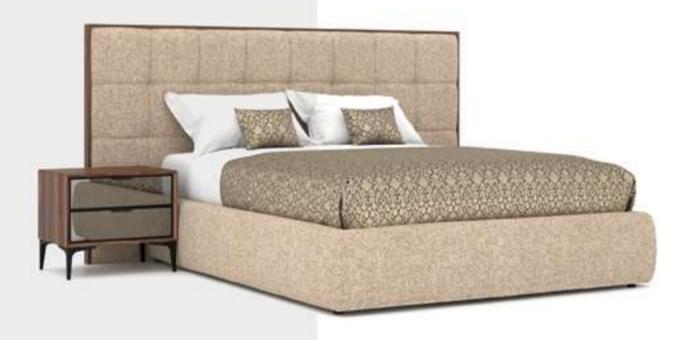

#### Nesta Bedroom

Nesta Bedroom offers flexible use according to the size and shape of your room with its four-door or five-door wardrobe options. With the tempered silver reflective glass used in the cabinet doors, your bedroom takes on a pleasant atmosphere. Products made of particleboard material, which offers the advantage of lightness to the collection, are supported by black matte metal legs. In addition, with its square slices emphasizing the softness of the headboard, it has the visual comfort that meets the requirements of contemporary life.