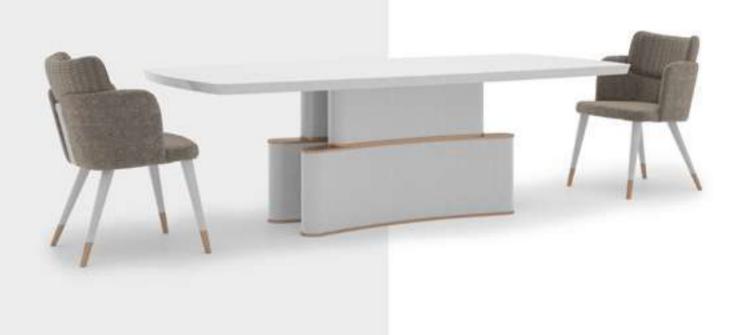

# Cleo Dining Room

Cleo Dining Room will be indispensable for your dining rooms with its modern and stylish design. This dazzling product, with its harmonious use of wood and metal, consists of four pieces: an elegant and stylish table, a useful console, stylish chairs and an elegant showcase.