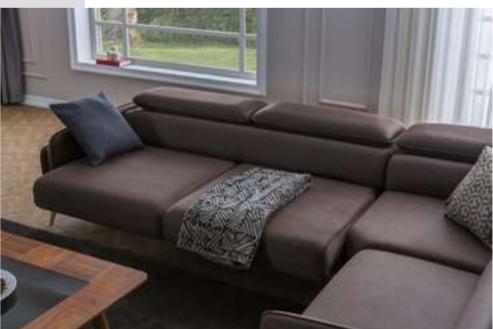

#### Cleo V.3 Sofa Set

Cleo Vol3 Sofa Set brings a special touch to your modern living spaces by combining aesthetics and comfort. This stylish sofa set stands out with its originality in design and comfort. Cleo Vol3 offers a perfect option to equip your home with a warm and inviting atmosphere.

Cleo Vol3, every detail of which has been carefully designed, reaches the peak of comfort with its large seating areas and ergonomic structure. While it adds a sophisticated atmosphere to your space with its elegant lines and modern touches, it offers its users an unforgettable seating experience. The materials that highlight the elegance and durability of the sofa set promise long-lasting