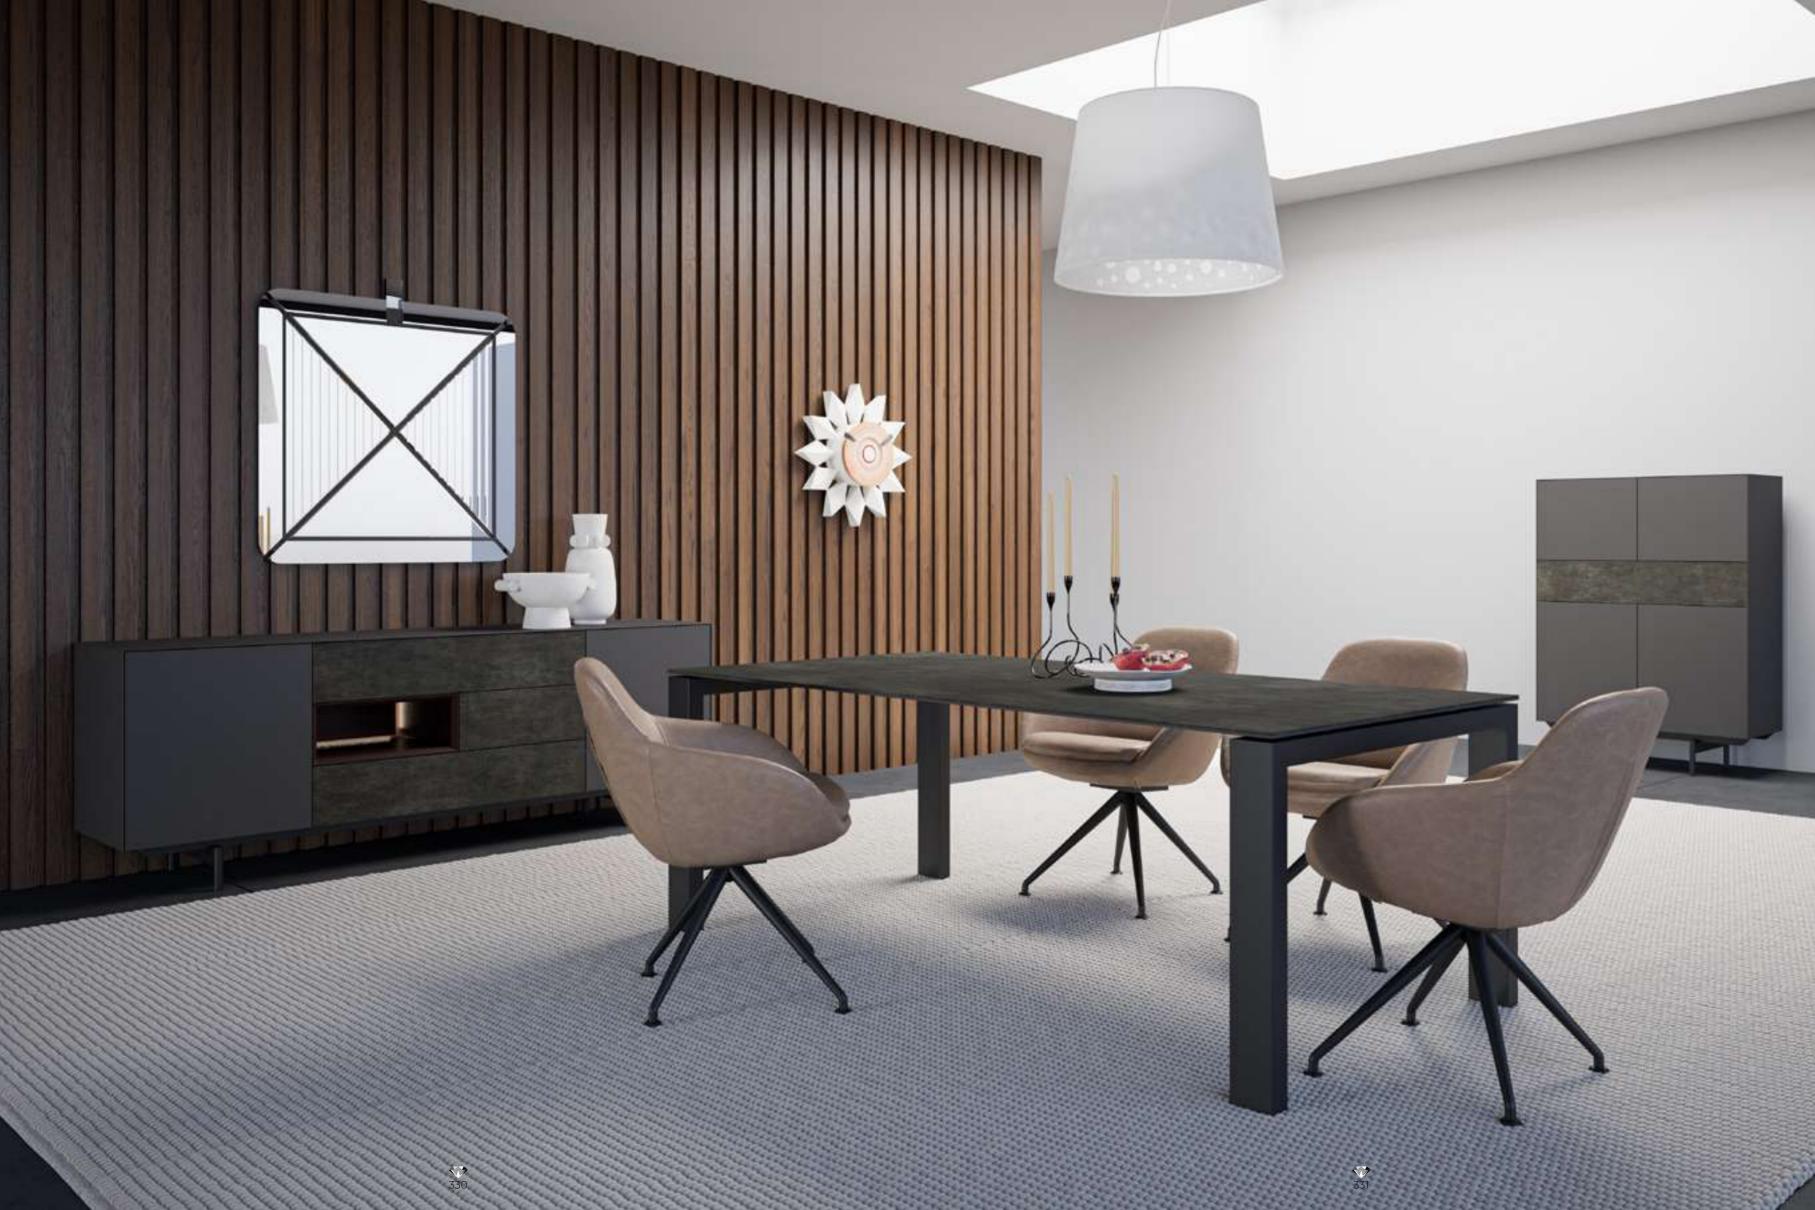

# Cleo Dining Room

Cleo Dining Room will be indispensable for your dining rooms with its modern and stylish design. This dazzling product, with its harmonious use of wood and metal, consists of four pieces: an elegant and stylish table, a useful console, stylish chairs and an elegant showcase.