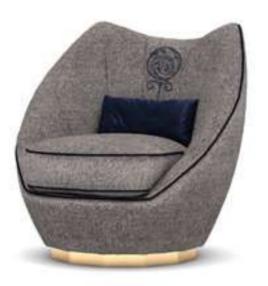

#### Aura V.1 Sofa Set

Offering a superior seating experience for your family and guests with its comfort and ergonomics, Aura Living set deserves all the appreciation with its visual design too. The armchair, which has two different versions, offers you the right to choose with different color and armchair options. Wooden armchair with curved plywood surrounding its back; The oval-shaped berjer, on the other hand, becomes unique with its rotating mechanism. Beech wood and profile frame are used in its production, Italian Walnut veneered MDF is used on the sides and frames of the seats, and linen and chenille linen fabric is used in its upholstery upholstery.

Aura Ahşap

230