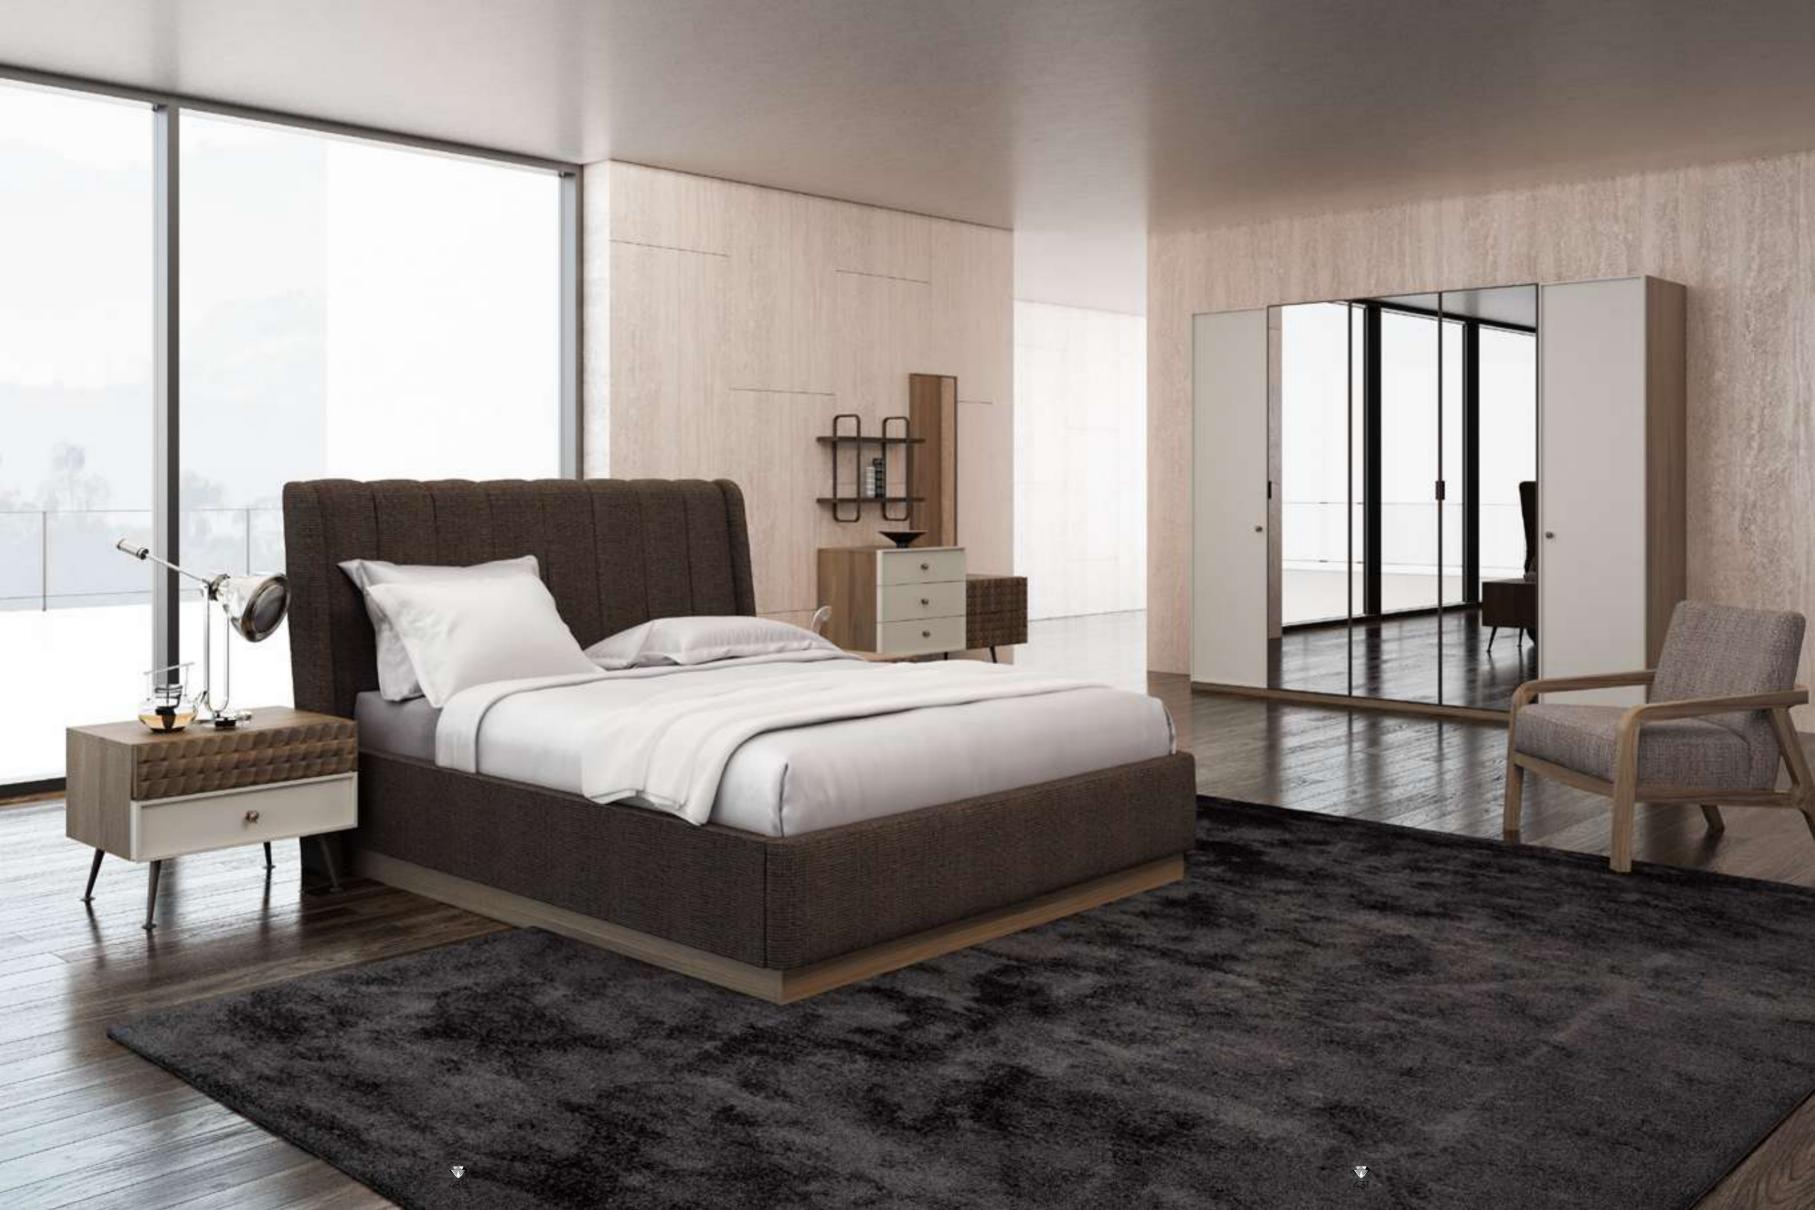

#### Icona Bedroom

Icona Bedroom, designed for you to get rid of all your tiredness and wake up with energy to the new day, is a candidate to be the center of attraction in your home with its comfort and functionality. Standing out with its vertical quilting workmanship and velvet-style fabric preference, the headboard completes the elegance of the bedsteads and nightstands.

#### Icona Bedroom

American walnut veneer is preferred for two-door sliding wardrobes. Bright anthracite color is used on the lower part of the dresser and drawers, as in the nightstands with marble pattern printed glass on them.