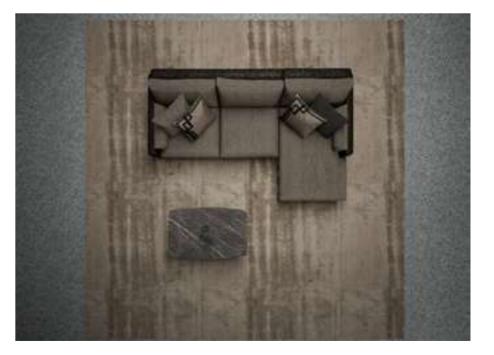

king glittering transitions on the metal base.







#### Lines V.4 Relax

Crowning ergonomics with elegance, Lines opens the doors of a world where time stops to those who choose it. Thin armrests make room for plenty of throw pillows and cushions, allowing you to get lost in the seat. The satin woven fabric, on the other hand, provides a special finish to the seat by making glittering transitions on the metal base.







#### Lines V.5 Relax

Crowning ergonomics with elegance, Lines opens the doors of a world where time stops to those who choose it. Thin armrests make room for plenty of throw pillows and cushions, allowing you to get lost in the seat. The satin woven fabric, on the other hand, provides a special finish to the seat by making glittering transitions on the metal base.







### Roza Dining Room

The first appearance of the Roza Dining Room is strong calacatta ceramic top. Specially painted metal legs, which create a pleasant harmony with the colors on the ceramic, soften the table edges with a curve. While tempered glass on the table top and extra transparent glass surfaces on the console complete the smooth appearance of the collections, American moire walnut veneered mdf material is used on the sides.









#### Roza Dining Rroom

There is crash-preventive brake mechanism on the console, for which natural walnut veneering and metal legs are used. To sum up, Icona Dining Room Set comprises strong elements for the ones who want to prepare exquisite presentations companied by the harmony of glass and metal.







#### Roza Tv Unit

At first glance, the