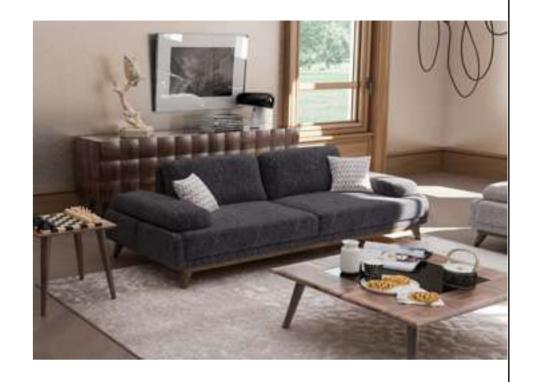

## Soho V.1 Corner

Soho Voll Corner brings the elegance and comfort of the urban lifestyle to your home. Standing out with its modern design approach, this corner set draws attention with its aesthetic details and comfort-oriented structure.

The stylish and sophisticated appearance of Soho Voll Corner adapts to any living space. This corner set, which draws attention with its minimalist lines and elegant details, is an ideal choice for those who embrace an urban lifestyle.