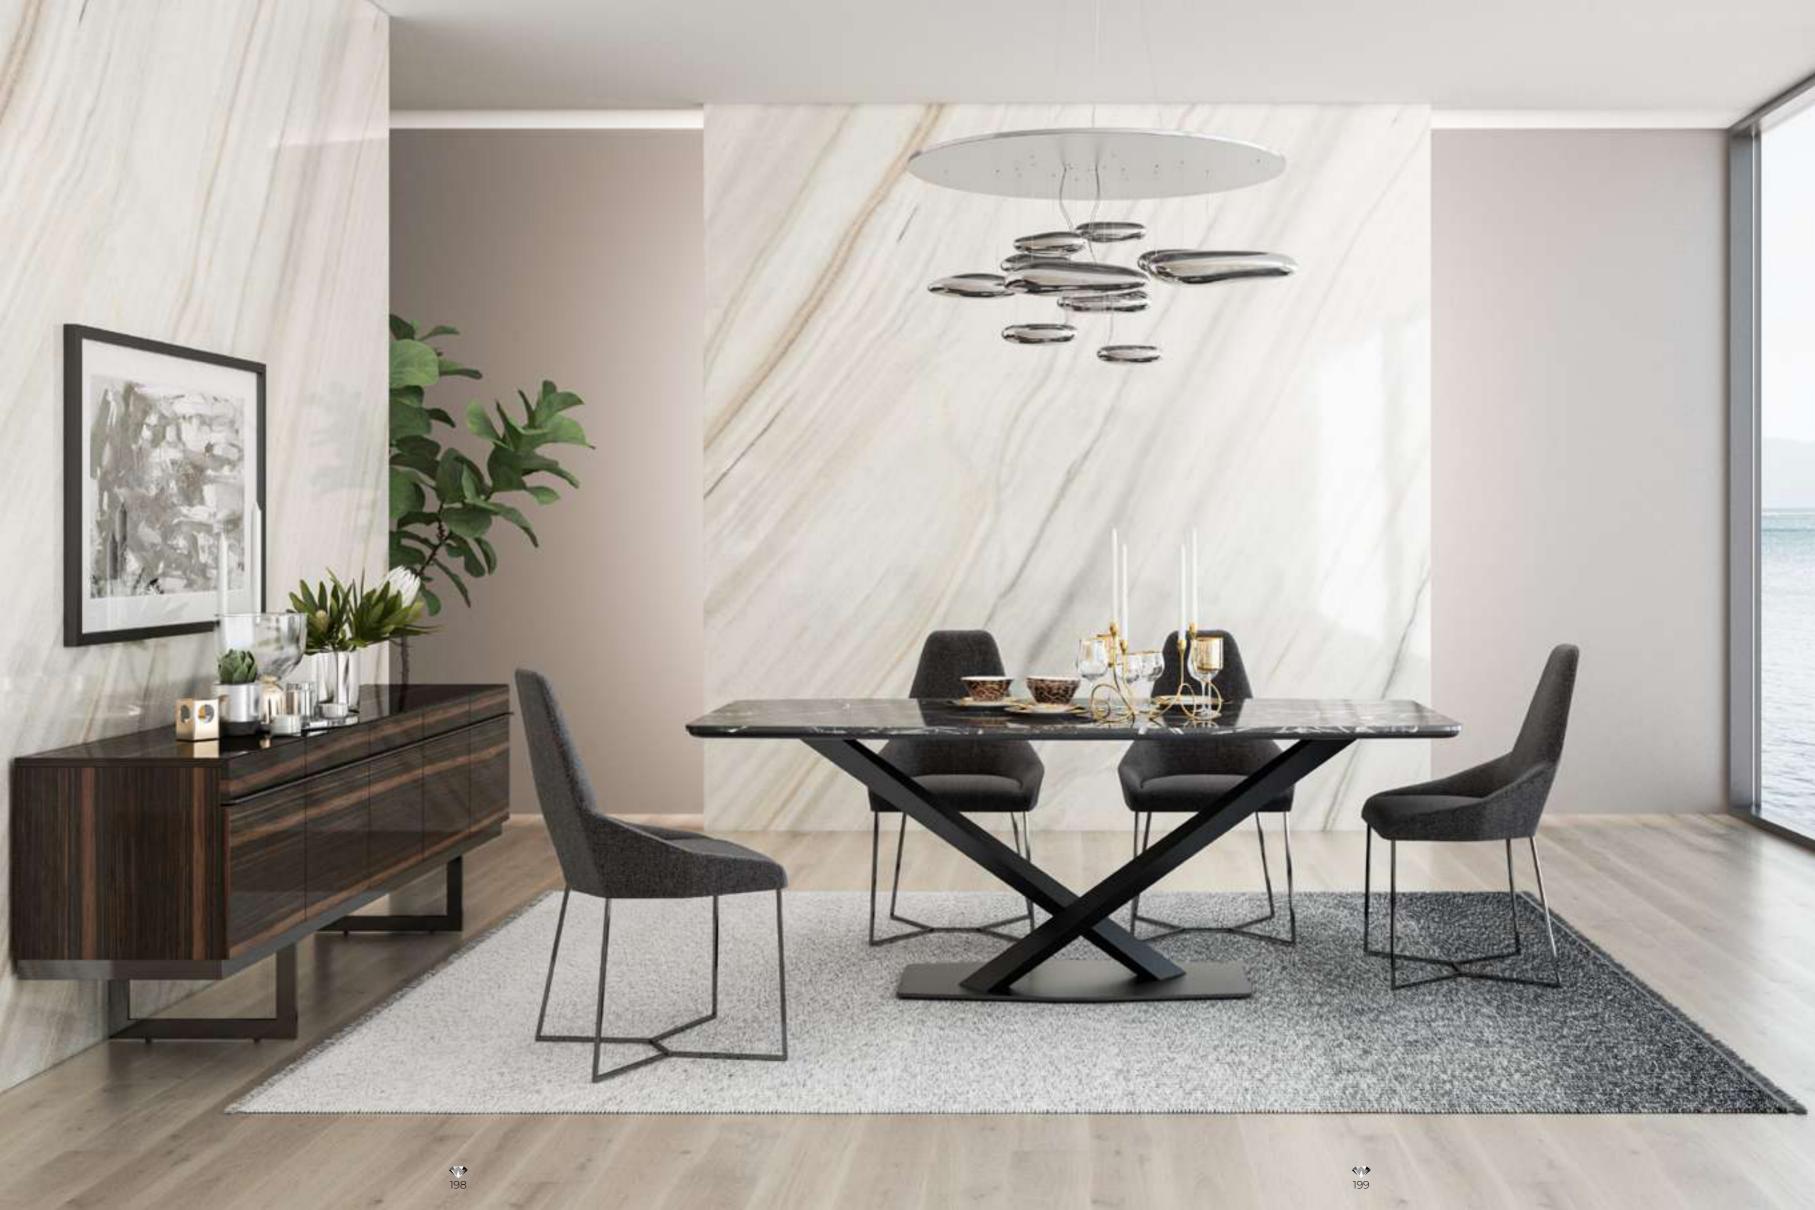

# Cleo Dining Room

Cleo Dining Room will be indispensable for your dining rooms with its modern and stylish design. This dazzling product, with its harmonious use of wood and metal, consists of four pieces: an elegant and stylish table, a useful console, stylish chairs and an elegant showcase.