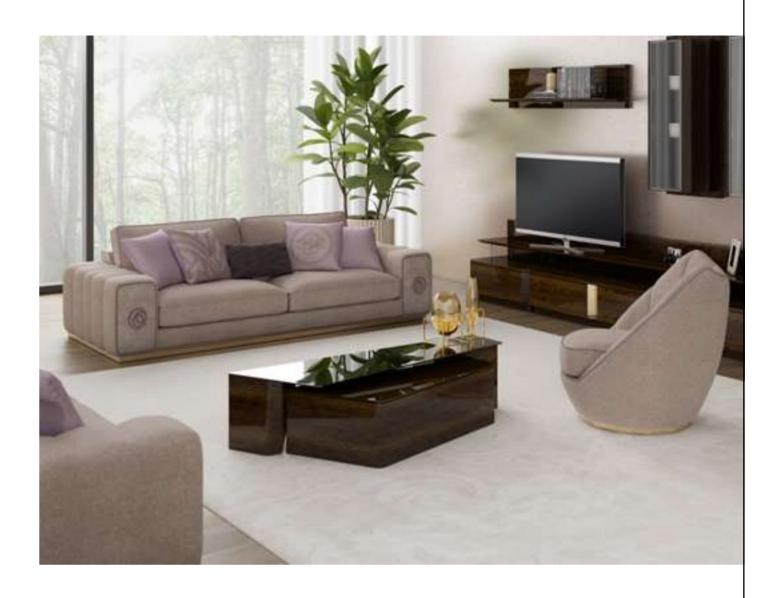

#### Aura V.1 Sofa Set

Offering a superior seating experience for your family and guests with its comfort and ergonomics, Aura Living set deserves all the appreciation with its visual design too. The armchair, which has two different versions, offers you the right to choose with different color and armchair options. Wooden armchair with curved plywood surrounding its back; The oval-shaped berjer, on the other hand, becomes unique with its rotating mechanism. Beech wood and profile frame are used in its production, Italian Walnut veneered MDF is used on the sides and frames of the seats, and linen and chenille linen fabric is used in its upholstery upholstery.

Aura Ahşap

230

#### Aura V.Ruba Sofa Set

Offering a superior seating experience for your family and guests with its comfort and ergonomics, Aura Seating Group deserves all appreciation with its visual design. The armchair, which has two different versions, offers you the right to choose with different colour and berjer options. The wooden armchair is characterised by the curved plywood wrapping its back and the oval armchair with its swivel mechanism. In its production, beech wood and profile frame, MDF lacquer on the seat side flaps, linen and chenille linen fabric are used in its uppelstant. upholstery.

Aura Ahşap

234

235