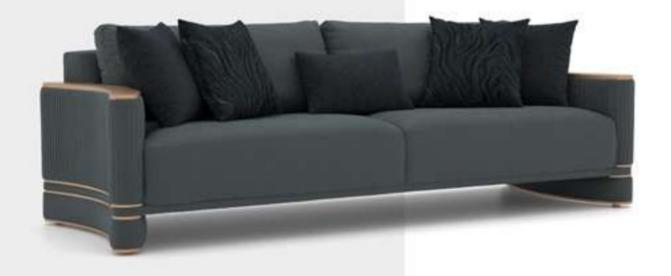

#### Aura V.1 Sofa Set

Offering a superior seating experience for your family and guests with its comfort and ergonomics, Aura Living set deserves all the appreciation with its visual design too. The armchair, which has two different versions, offers you the right to choose with different color and armchair options. Wooden armchair with curved plywood surrounding its back; The oval-shaped berjer, on the other hand, becomes unique with its rotating mechanism. Beech wood and profile frame are used in its production, Italian Walnut veneered MDF is used on the sides and frames of the seats, and linen and chenille linen fabric is used in its upholstery upholstery.

#### Aura V.Ruba Sofa Set

Offering a superior seating experience for your family and guests with its comfort and ergonomics, Aura Seating Group deserves all appreciation with its visual design. The armchair, which has two different versions, offers you the right to choose with different colour and berjer options. The wooden armchair is characterised by the curved plywood wrapping its back and the oval armchair with its swivel mechanism. In its production, beech wood and profile frame, MDF lacquer on the seat side flaps, linen and chenille linen fabric are used in its uppelstant. upholstery.