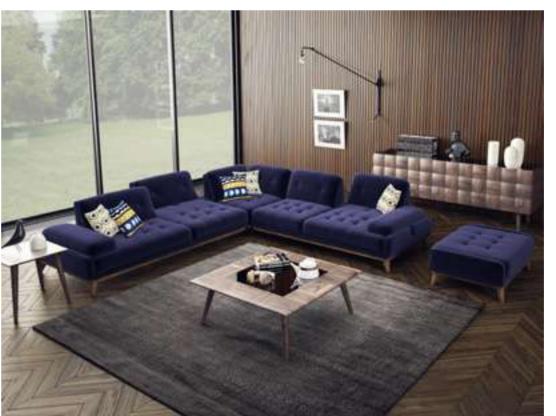

## Soho V.1 Corner

Soho Voll Corner brings the elegance and comfort of the urban lifestyle to your home. Standing out with its modern design approach, this corner set draws attention with its aesthetic details and comfort-oriented structure.

The stylish and sophisticated appearance of Soho Voll Corner adapts to any living space. This corner set, which draws attention with its minimalist lines and elegant details, is an ideal choice for those who embrace an urban lifestyle.