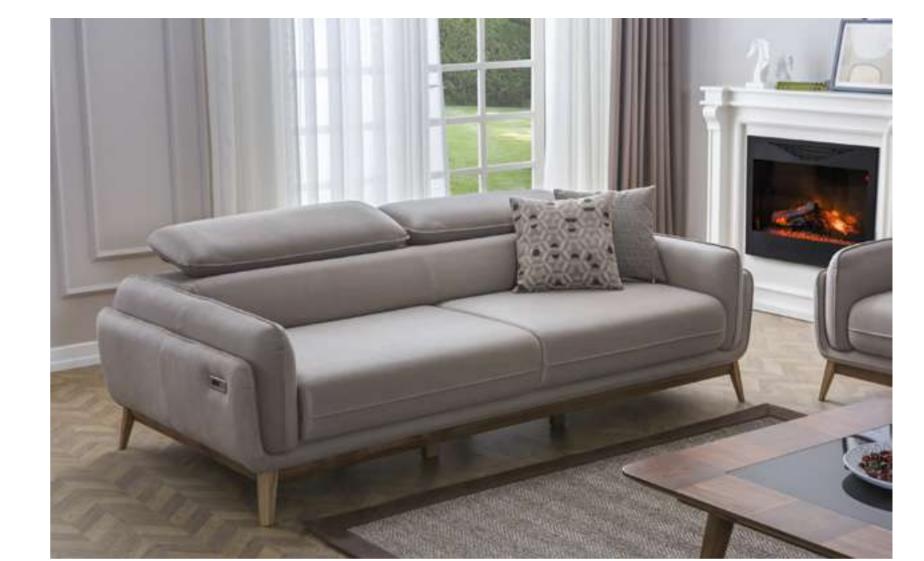

#### Cleo V.5 Sofa Set

Cleo Vol5 Sofa Set brings a special touch to your modern living spaces by combining aesthetics and comfort. This stylish sofa set stands out with its originality in design and comfort. Cleo Vol5 offers a perfect option to equip your home with a warm and inviting atmosphere.

Cleo Vol5, every detail of which has been carefully designed, reaches the peak of comfort with its large seating areas and ergonomic structure. While it adds a sophisticated atmosphere to your space with its elegant lines and modern touches, it offers its users an unforgettable seating experience. The materials that highlight the elegance and durability of the sofa set promise long-lasting use.