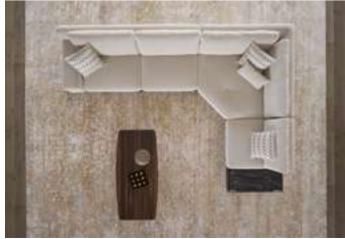

#### Viera Dining Room

Viera Dining Room, which is delicately designed for those who want to host their guests with the splendor of wood; It reinterprets the lozenge pattern embroidery, which is a beautiful detail of the collection, on the dining table. While the American moire walnut veneer achieves a pleasant harmony with the glass surfaces; The gold colored cylindrical metal parts on the legs complete the whole harmony.

NILLS / ALL COLLECTION / VIERA

# Viera Dining Room

Viera Dining Room, which is delicately designed for those who want to host their guests with the splendor of wood; It reinterprets the lozenge pattern embroidery, which is a beautiful detail of the collection, on the dining table. While the American moire walnut veneer achieves a pleasant harmony with the glass surfaces; The gold colored cylindrical metal parts on the legs complete the whole harmony.