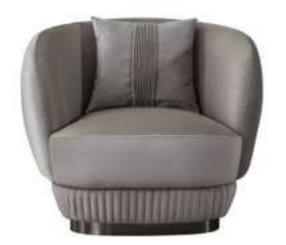

#### Cleo V.3 Sofa Set

Cleo Vol3 Sofa Set brings a special touch to your modern living spaces by combining aesthetics and comfort. This stylish sofa set stands out with its originality in design and comfort. Cleo Vol3 offers a perfect option to equip your home with a warm and inviting atmosphere.

Cleo Vol3, every detail of which has been carefully designed, reaches the peak of comfort with its large seating areas and ergonomic structure. While it adds a sophisticated atmosphere to your space with its elegant lines and modern touches, it offers its users an unforgettable seating experience. The materials that highlight the elegance and durability of the sofa set promise long-lasting