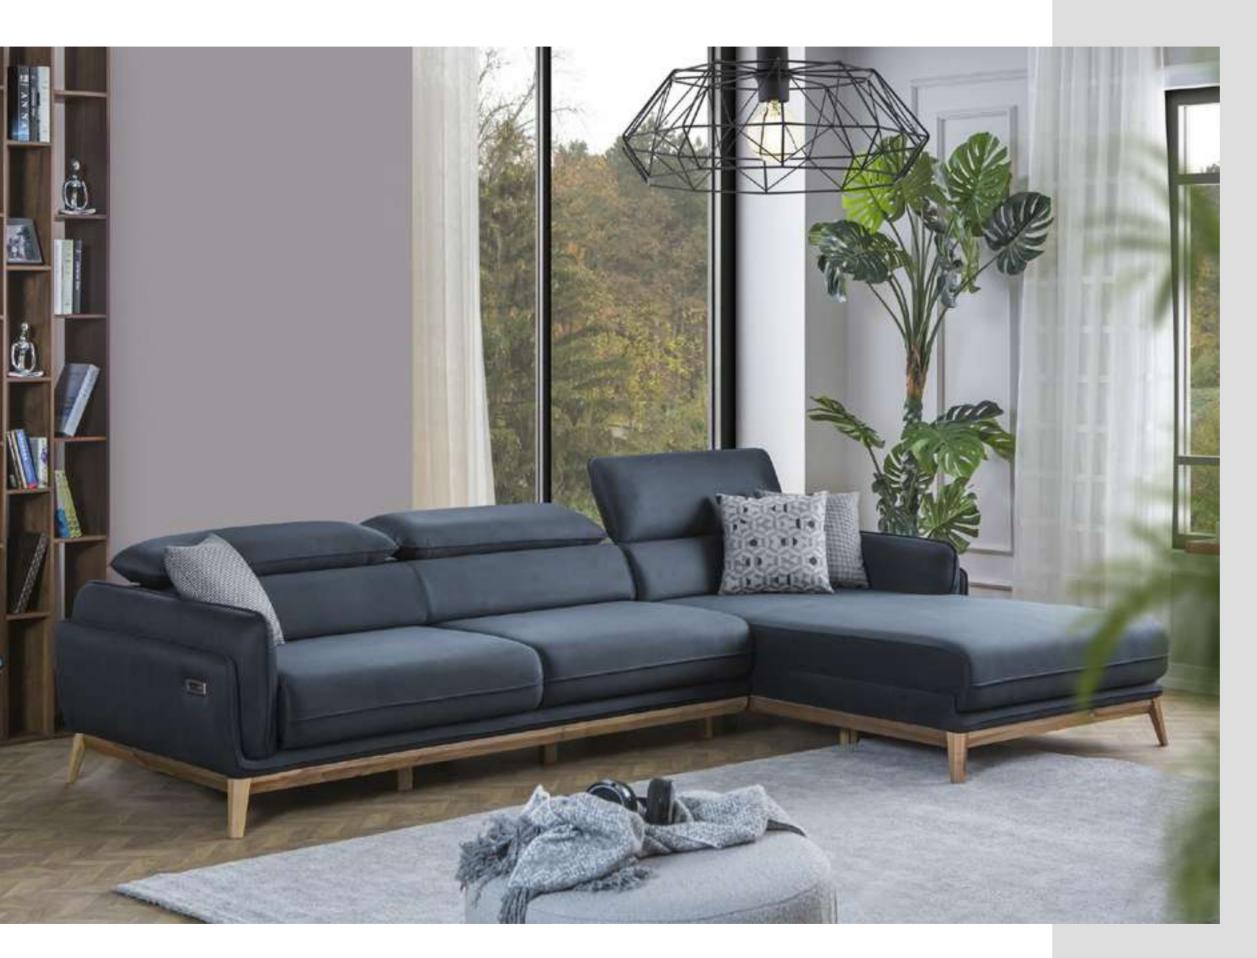

#### Soho V.2 Corner

Soho Vol2 Corner is a marvel of design that brings the energy of modern lifestyle to your home. While this corner set attracts attention with its urban aesthetics and original details, it will also enchant you with its comfortable structure.

The contemporary design of the Soho Vol2 Corner is ideal for adding a sophisticated touch to your home. With its elegant details and extraordinary lines, this corner set adds a modern touch to your space.

The modular design feature allows you to customize the Soho Vol2 Corner according to your personal preferences. The ability to easily change between different modules helps you organize your living space as you wish.