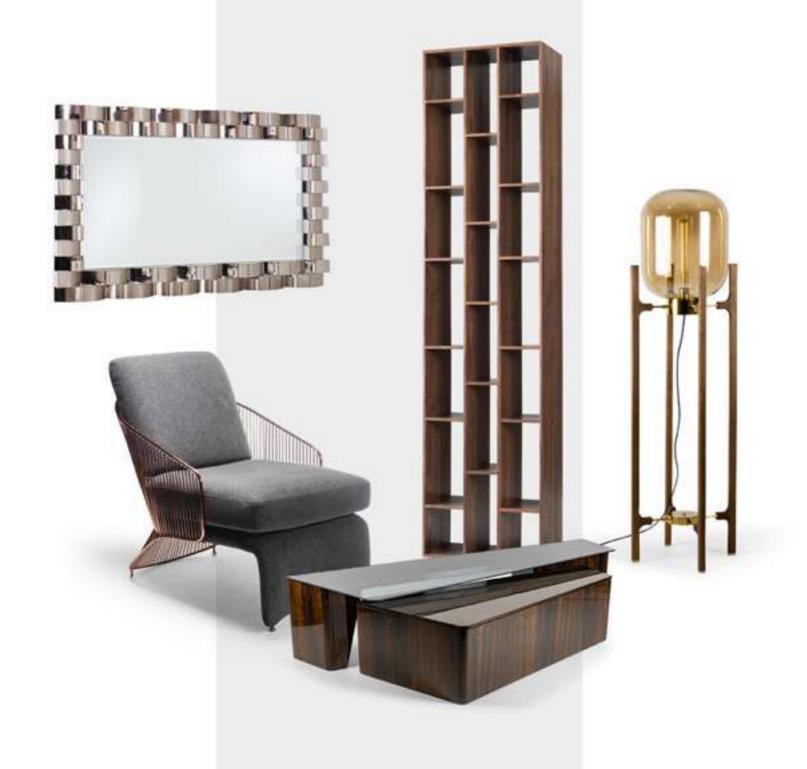

# Complementary

Bookcase
Chair
Bergere
Coffee tables
Workdesk
Mirror
Bench
Pouff
Table
Dresser
Chest of Drawer
Lightining
Daybed

П

#### **Bookcase**

Akros W:145 D:30 H:240

Altra W:60 D:30 H:240

Orion W:60 D:30 H:240

Linosa W:200 D:36 H:155

**Artı Turner Chair** W:55 D:56 H:82

**Artı** W:49 D:48 H:78

Ossis W:104 D:35 H:241