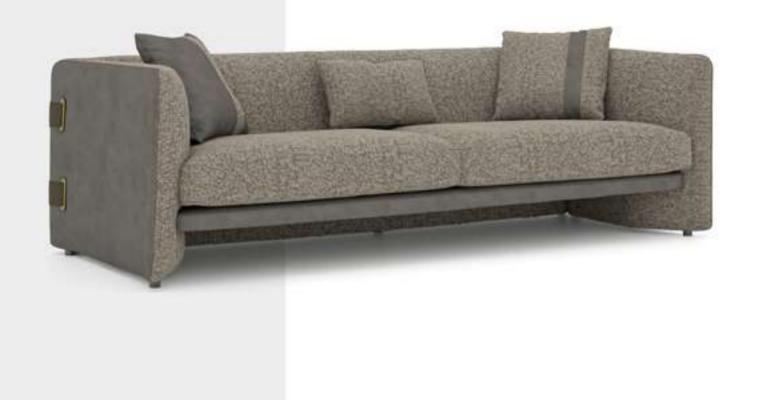

### Marca V.1 Sofa Set

# Marca V.3 Sofa Set

# Marca V.4 Sofa Set

# Marca V.5 Sofa Set

Drawing attention with its soft lines and curved edges, Marca Sofa gives your homes a distinct identity with its unique style. Ribs and metal accessories accompanying different types of fabric combinations emphasize the seat form. Marca maximizes its strength with the poplar plywood used in its frame and the supporting iron bar. High elasticity of the seat cushion.