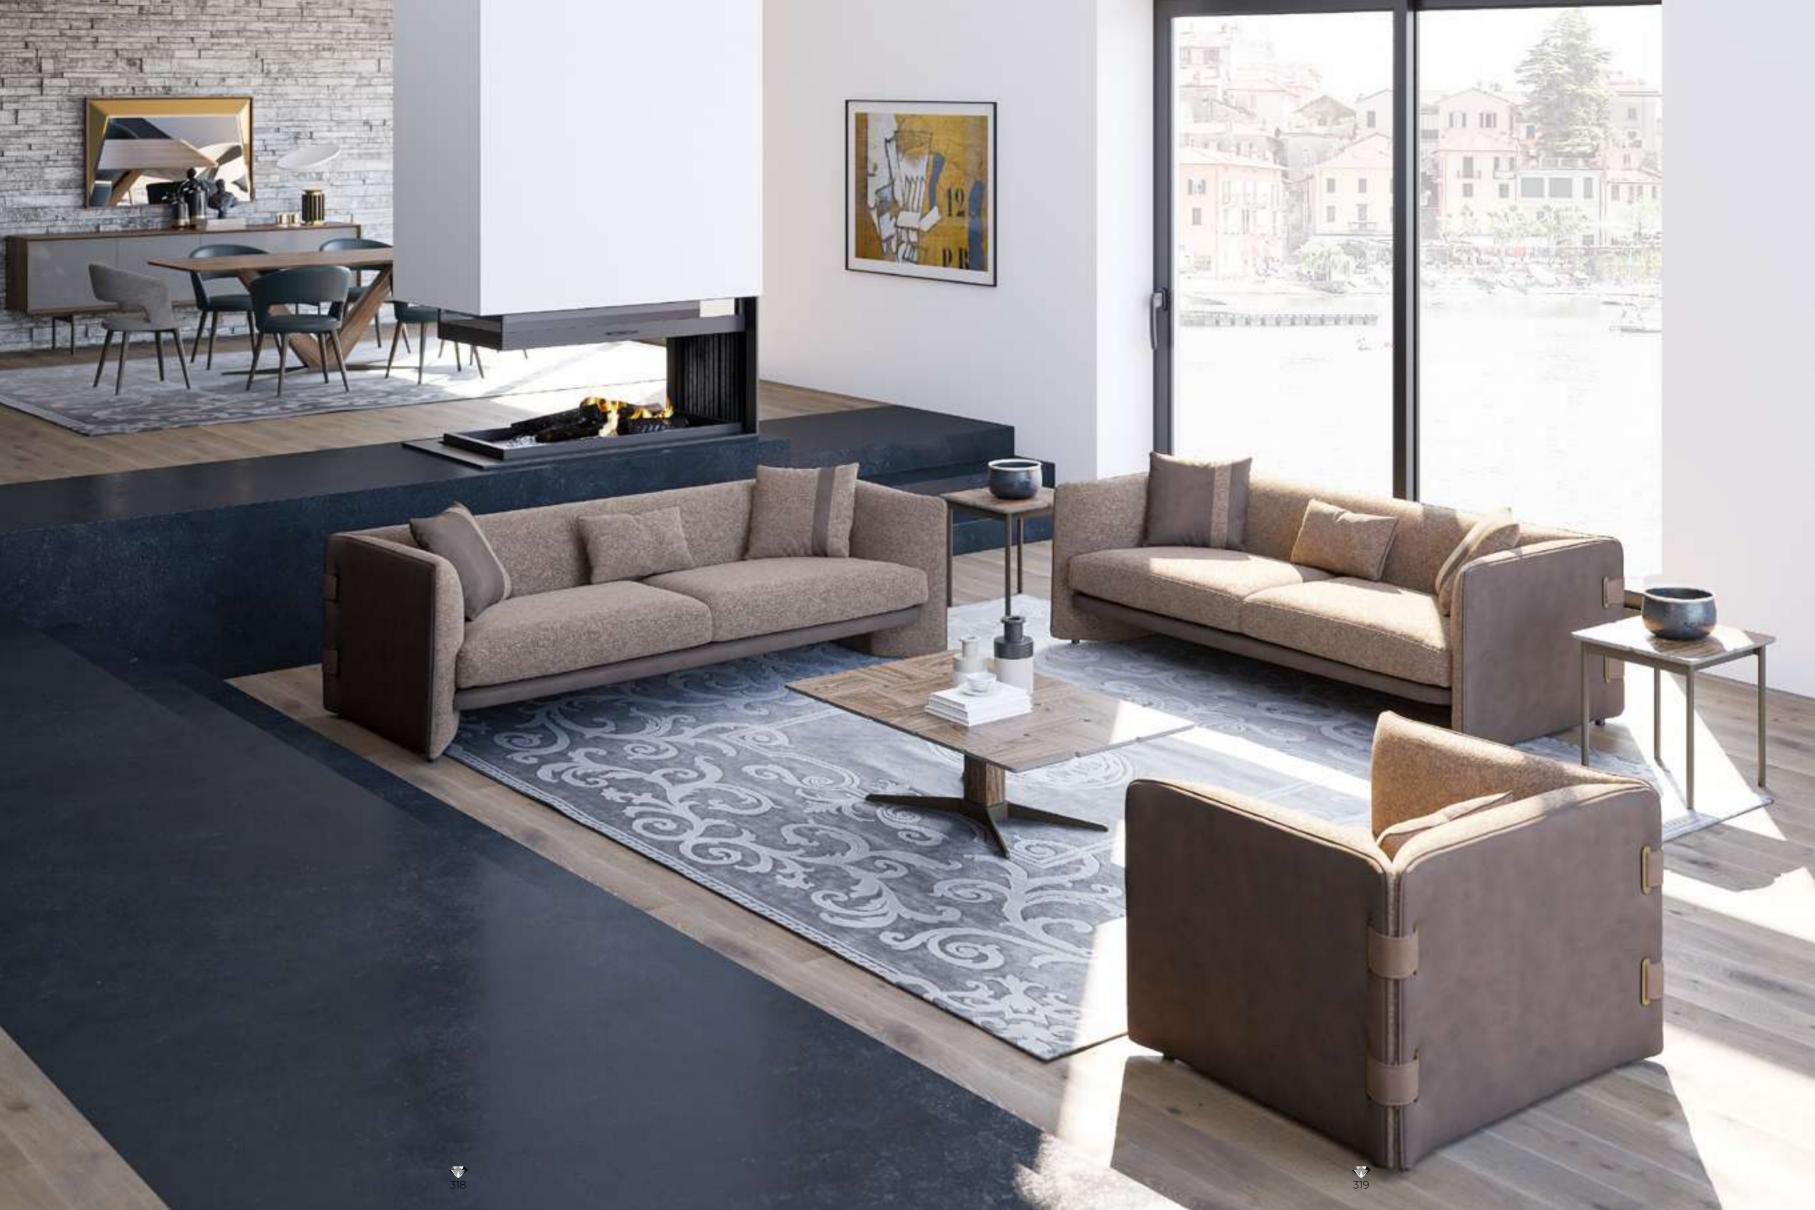

### Marca V.1 Sofa Set

# Marca V.3 Sofa Set

# Marca V.4 Sofa Set

# Marca V.5 Sofa Set

Drawing attention with its soft lines and curved edges, Marca Sofa gives your homes a distinct identity with its unique style. Ribs and metal accessories accompanying different types of fabric combinations emphasize the seat form. Marca maximizes its strength with the poplar plywood used in its frame and the supporting iron bar. High elasticity of the seat cushion.