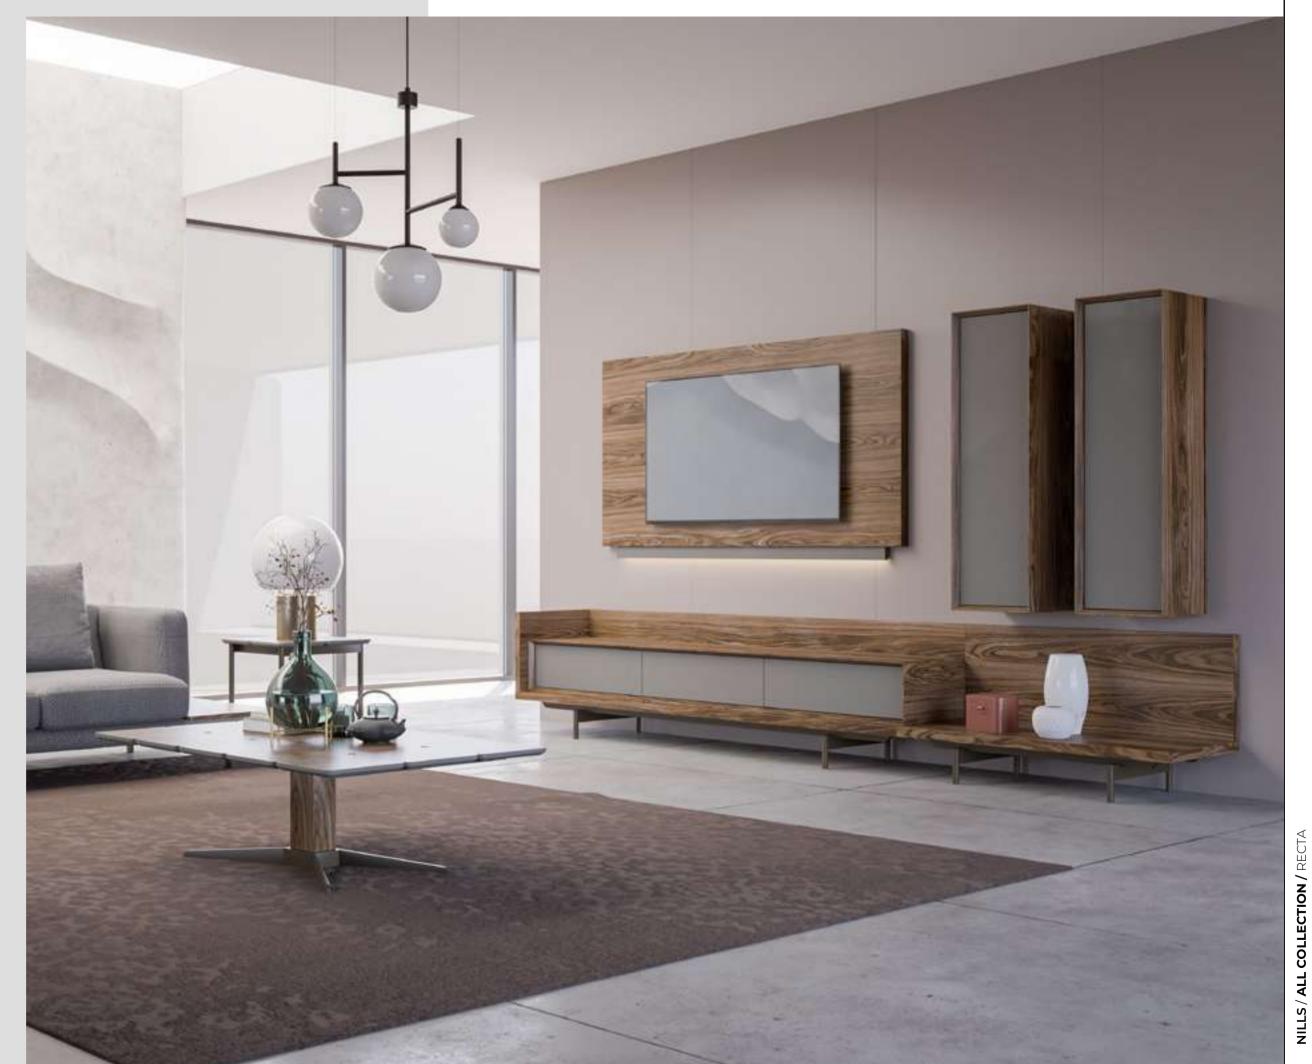

#### Recta Oak Dining Room

Recta Dining Room reflects all the styles of modern lines in furniture with its custom made metal paint and Italian oak veneer. While the collection made of mdf which makes a difference with its original design; It adds freshness to your home with its soft colors. In addition, the metal legs used in the console together with the metal profile guarantee its durability.

#### Recta Oak

Recta TV Unit reflects all the styles of modern furniture with its custom made metal paint and Italian Oak veneer. While the set made of mdf material makes a difference with its original design; It adds freshness to your home with its soft colors. In addition, the metal legs used together with the metal profile guarantee durability.