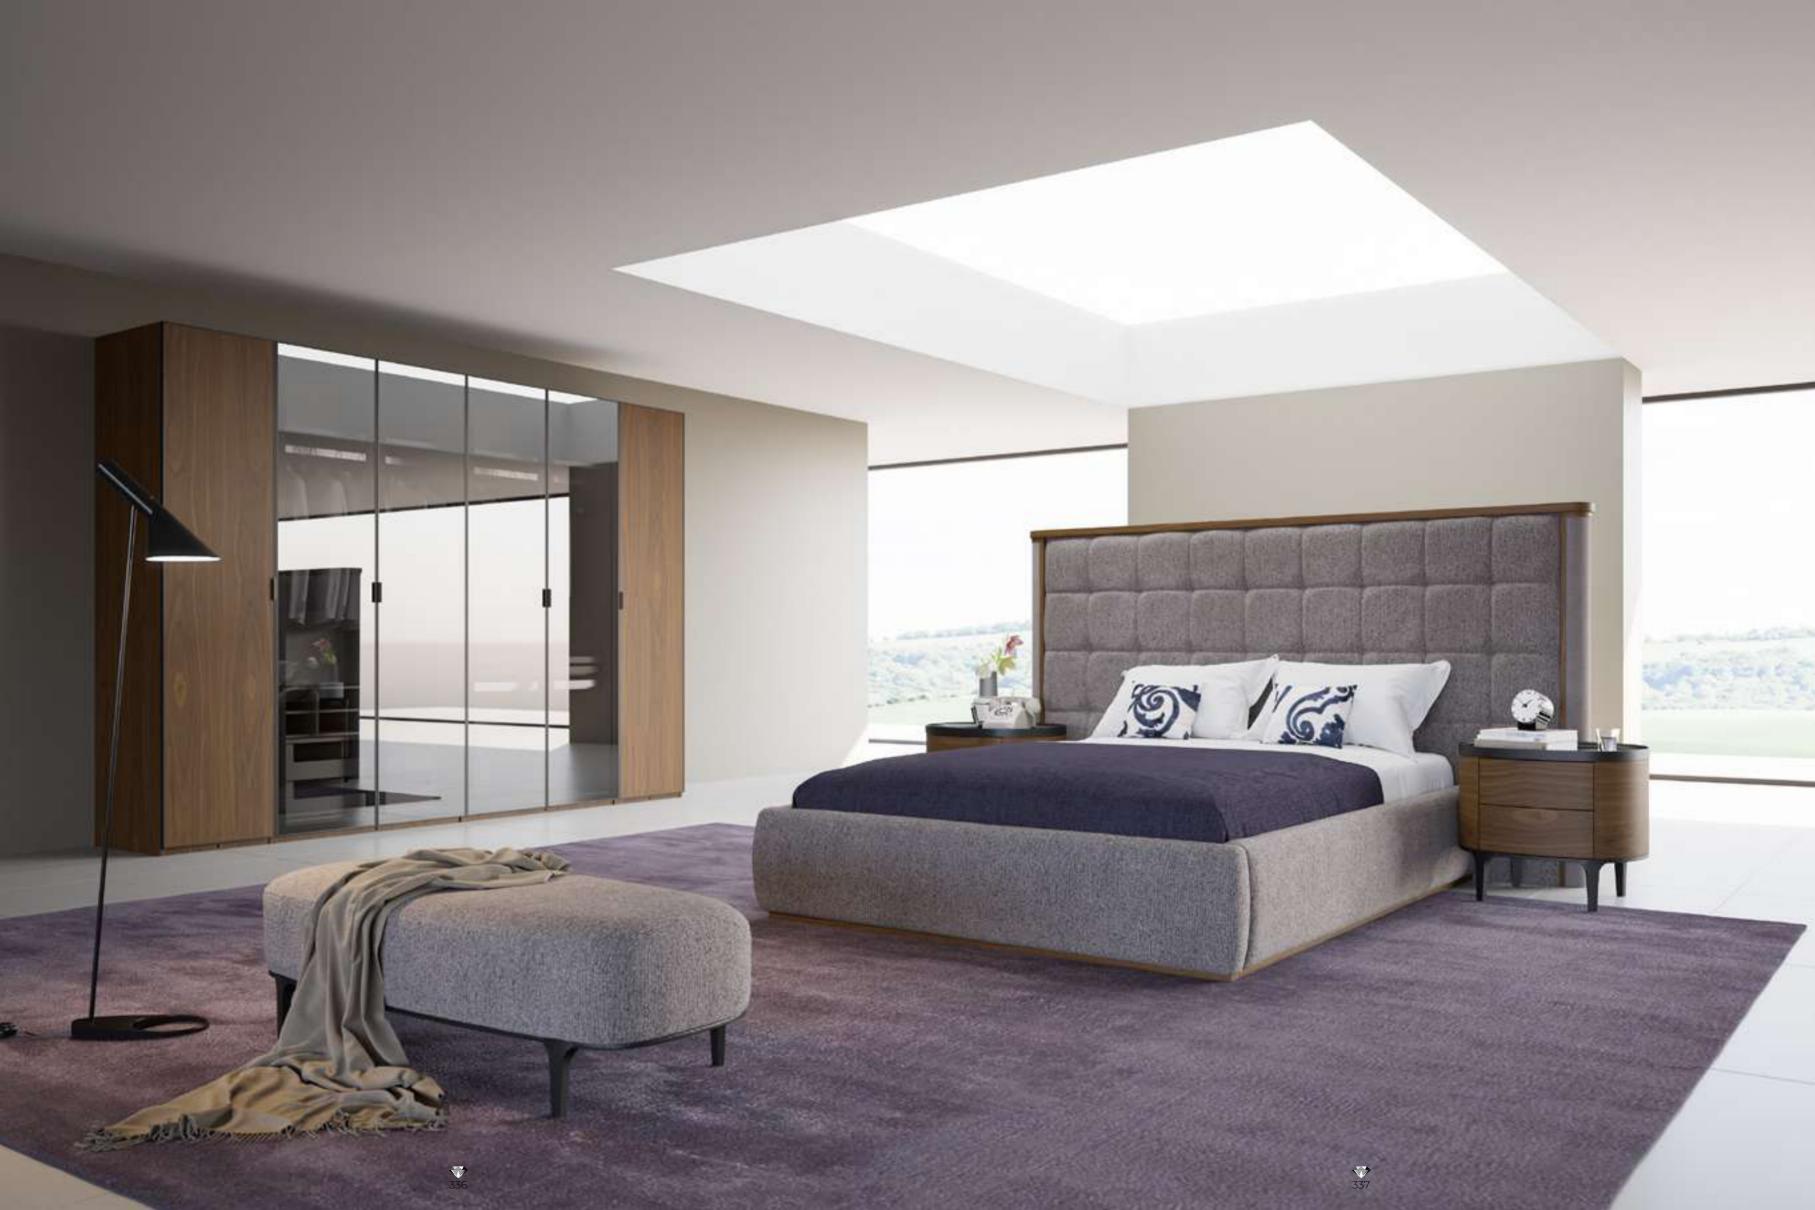

# Ovale Bedroom

Despite the dominance of rounded edges, the Ovale Bedroom creates a nice contrast with its square patterned quilted upholstery. With its need-oriented minimal design, it is the right choice for those who like simplicity. The cabinet system, which consists of modules, also has a great alternative module for corner solutions. In addition, it guarantees its durability with wooden legs and mdf surfaces.