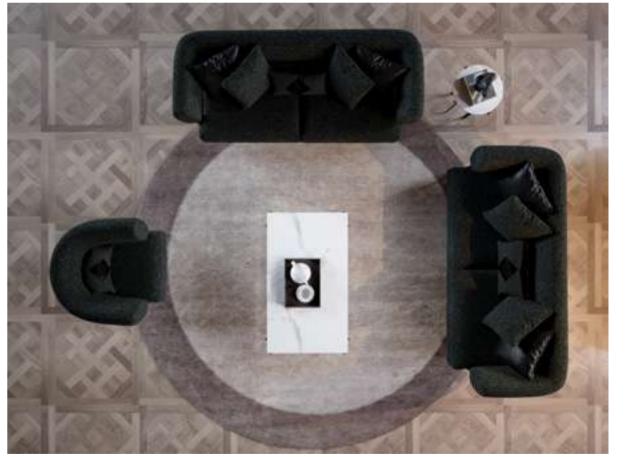

rican Walnut veneered MDF on the front of the frame adds a classy touch to the high-density sponge seat. Roza, which has an anchor bar, beech timber and poplar plywood in its frame, invites you to explore.













### Roza V.3 Sofa Set

Roza Armchair bearing traces of the curved lines of the 70s; It emerges with the combination of innovative design concept and different material combinations. The oval-section tread structure rises on specially painted metal legs. Again, the fabric-upholstered plywood supported by the same legs wraps the seat from the outside. The American Walnut veneered MDF on the front of the frame adds a classy touch to the high-density sponge seat. Roza, which has an anchor bar, beech timber and poplar plywood in its frame, invites you to explore to explore.









### Pablo Sofa Set

Pablo Armchair, which is a depiction of an opening flower, creates the most suitable configuration for the space and needs with its eight separate modules. The modules, which are furnished on every surface, are also pleasing to the eye on their own. In addition, these organically designed modules maximize comfort with their soft seating. Pablo, in which natural wooden legs are used, is covered with a bouclé fabric that gives a three-dimensional surface texture by being upholstered with sponges of different densities.







NILLS / ALL COLLECTION / PABLO





## Pablo Sofa Set

Pablo Armchair, which is a depiction of an opening flower, creates the most suitable configuration for the space and needs with its eight separate modules. The modules, which are furnished on