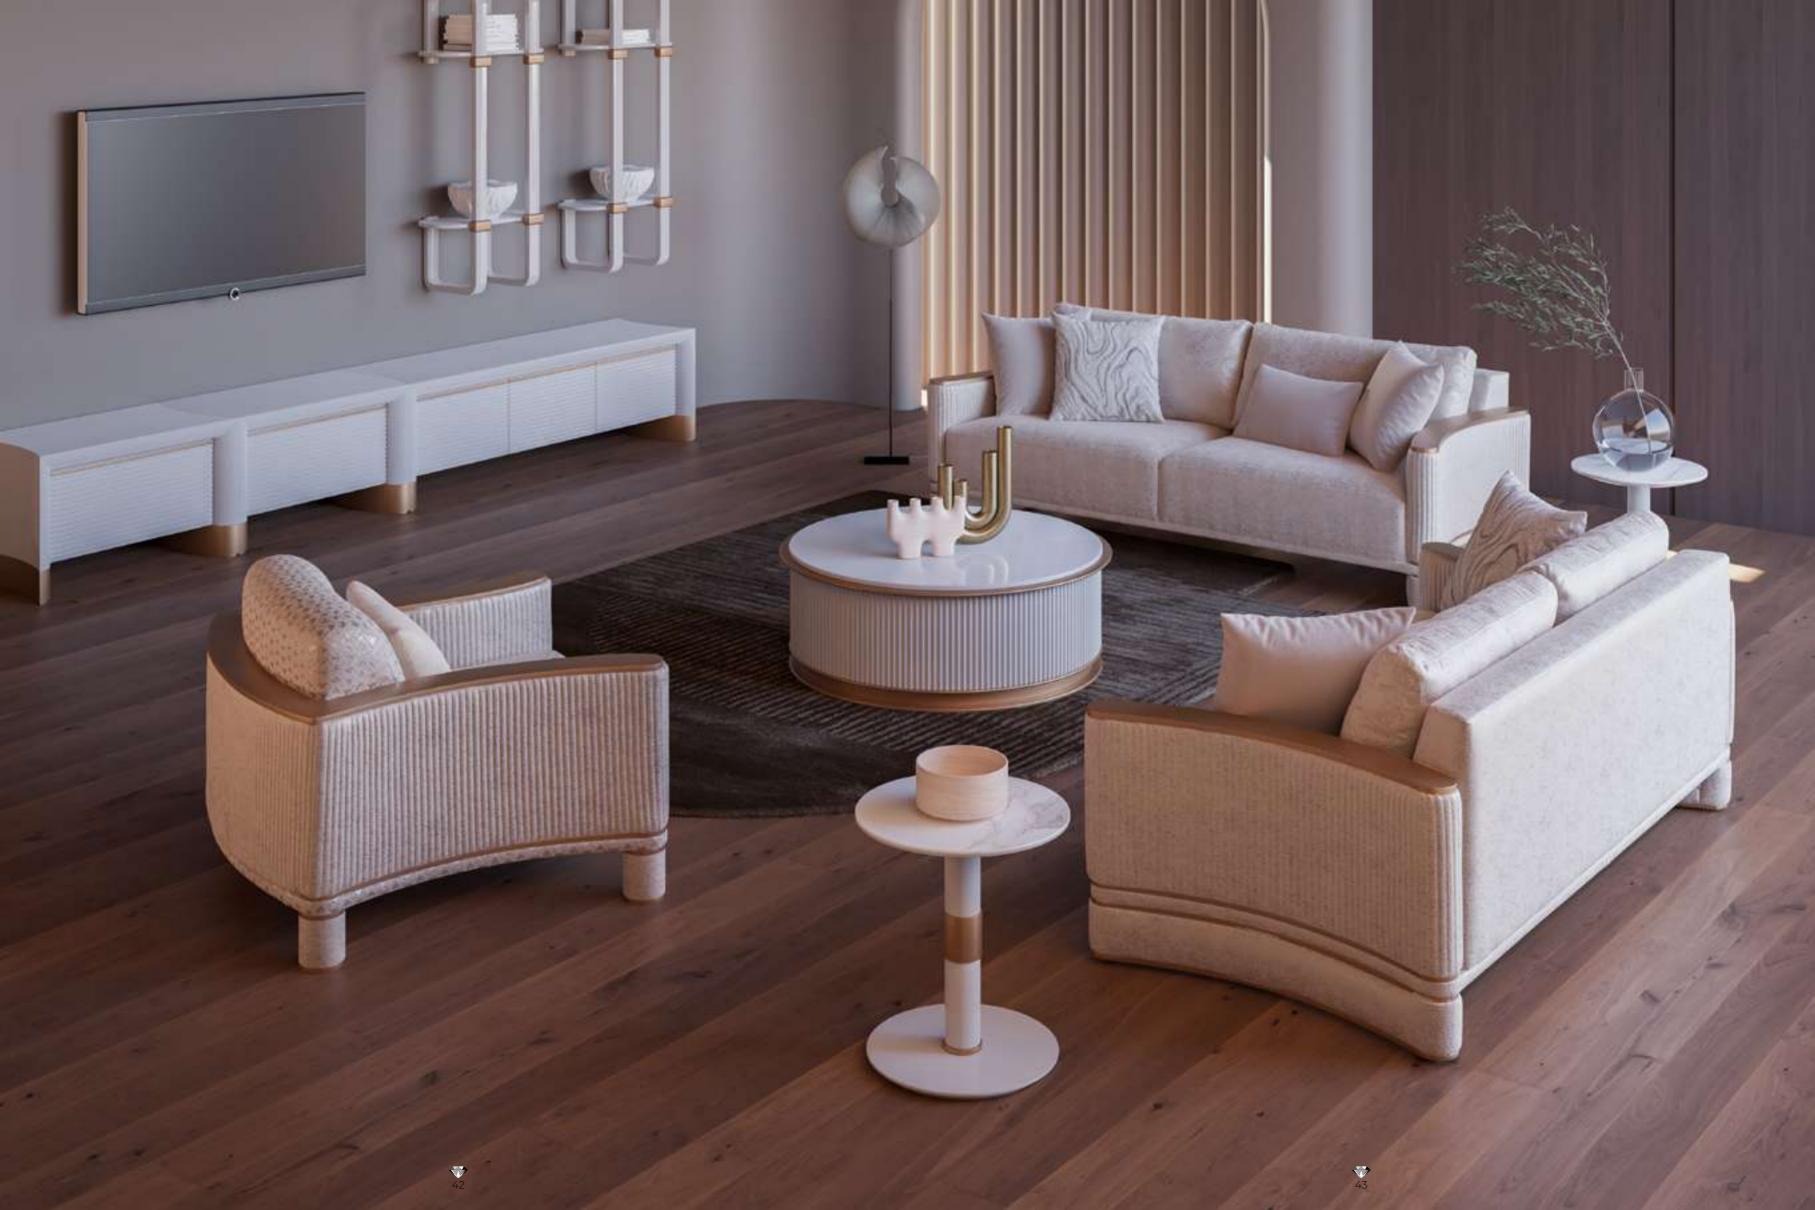

#### Cleo V.3 Sofa Set

Cleo Vol3 Sofa Set brings a special touch to your modern living spaces by combining aesthetics and comfort. This stylish sofa set stands out with its originality in design and comfort. Cleo Vol3 offers a perfect option to equip your home with a warm and inviting atmosphere.

Cleo Vol3, every detail of which has been carefully designed, reaches the peak of comfort with its large seating areas and ergonomic structure. While it adds a sophisticated atmosphere to your space with its elegant lines and modern touches, it offers its users an unforgettable seating experience. The materials that highlight the elegance and durability of the sofa set promise long-lasting