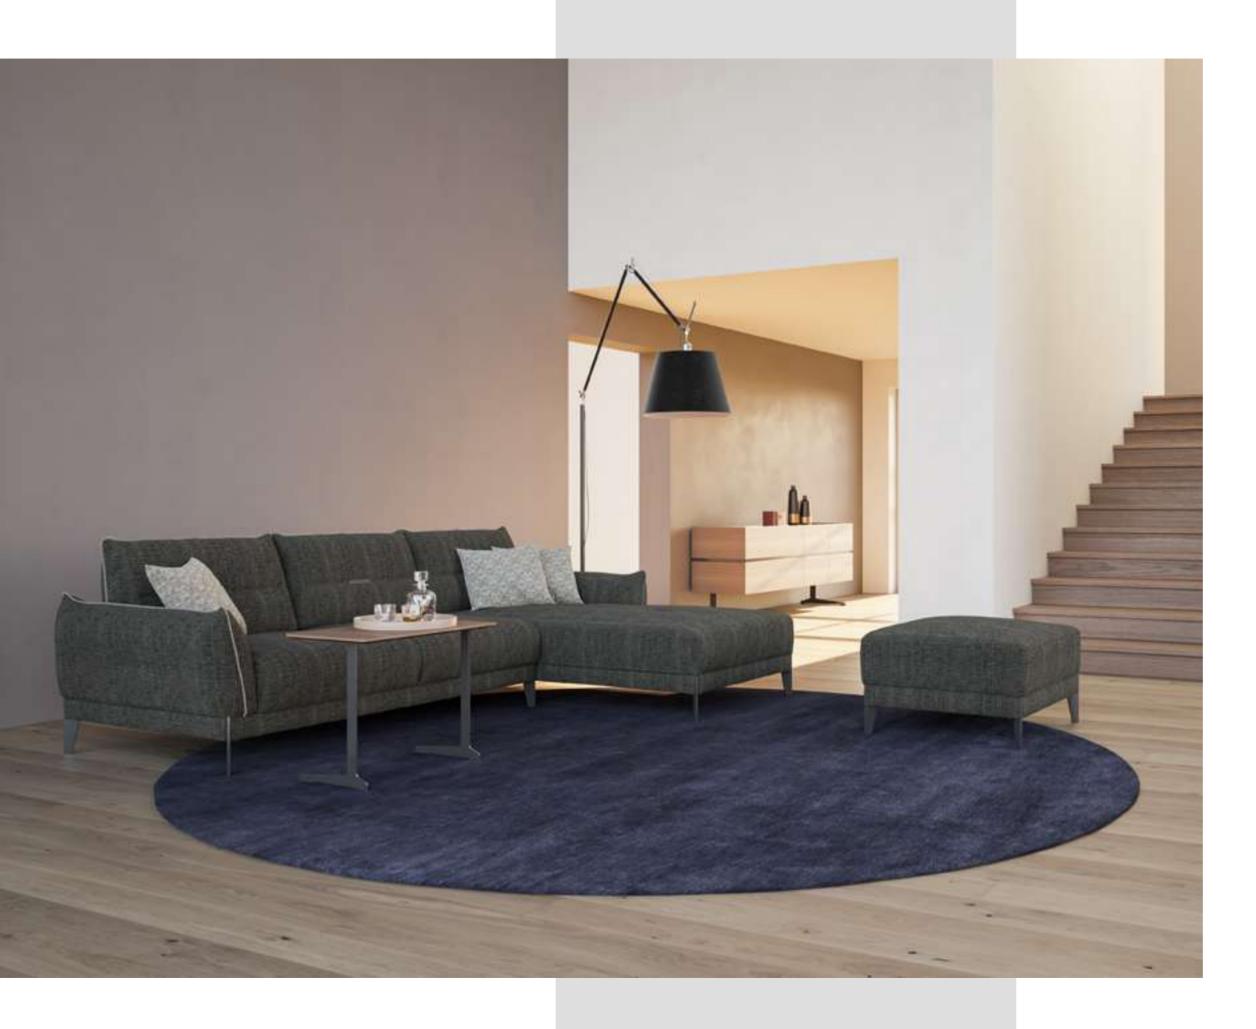

#### Cleo V.7 Sofa Set

Cleo Vol7 Sofa Set brings a special touch to your modern living spaces by combining aesthetics and comfort. This stylish sofa set stands out with its originality in design and comfort. Cleo Vol7 offers a perfect option to equip your home with a warm and inviting atmosphere.

Cleo Vol7, every detail of which has been carefully designed, reaches the peak of comfort with its large seating areas and ergonomic structure. While it adds a sophisticated atmosphere to your space with its elegant lines and modern touches, it offers its users an unforgettable seating experience. The materials that highlight the elegance and durability of the sofa set promise long-lasting use.