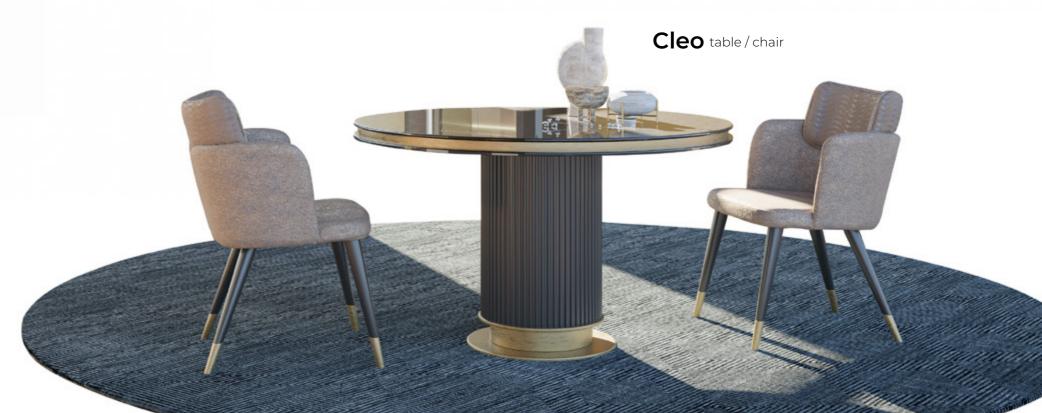

### **Where Luxury Meets Comfort.**

Cleo Dining Room will be indispensable for your dining rooms with its modern and stylish design. This dazzling product, with its harmonious use of wood and metal, consists of four pieces: an elegant and stylish table, a useful console, stylish chairs and an elegant showcase.