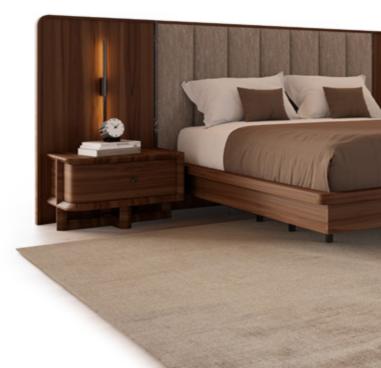

## IF YOU ARE READY FOR A MASTERPIECE. MONO IS READY FOR YOU

Mono Bedroom, which is a combination of design intelligence and expert craftsmanship, combines the warmth of wood color with the coolness of dark marble pattern. Strongpieces that move forward with emphasis on the edges of the dresser, nightstand and laundry and continue on the feet are balanced by the soft transitions on the covers. The bed stead, which creates a pleasant atmosphere in the bedrooms with its appliqués, offersthe right to choose with its options with and without storage. The bronze reflective glass cabinet system, which consists of modules, has a great alternative module for corner solutions.

Mono bedroom

Marin .

-----

MARINA BLU

T.C. ORMAN GENEL MÜDÜRLÜĞÜ İzmir Orman Bölge Müdürlüğü

-ah-Atelier Home