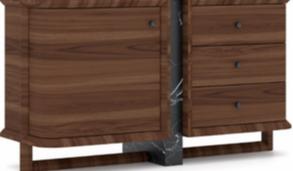

## IF YOU ARE READY FOR A MASTERPIECE. MONO IS READY FOR YOU

Mono Bedroom, which is a combination of design intelligence and expert craftsmanship, combines the warmth of wood color with the coolness of dark marble pattern. Strongpieces that move forward with emphasis on the edges of the dresser, nightstand and laundry and continue on the feet are balanced by the soft transitions on the covers. The bed stead, which creates a pleasant atmosphere in the bedrooms with its appliqués, offersthe right to choose with its options with and without storage. The bronze reflective glass cabinet system, which consists of modules, has a great alternative module for corner solutions.

Mono bedroom

Marin .

-----

MARINA BLU

T.C. ORMAN GENEL MÜDÜRLÜĞÜ İzmir Orman Bölge Müdürlüğü

-ah-Atelier Home