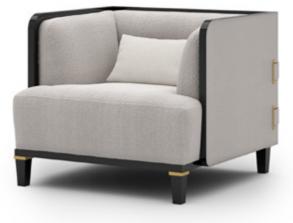

### Harmony and elegance flowing naturally together...

Kant Sofa Set; It offers a timeless seating group by elevating the perfect strength of wood with the nobility of black. This sofa set, which provides maximum comfort with the high quality sponges used in the seating areas, combines elegance and comfort. The legs made of beech wood stand out with their black lacquer and brass tumbled paint details. Beech timber is used for its frame and chenille linen fabric is used for its upholstery.

Kant ty unit

Kant 3 seater sofa

Kant bergere