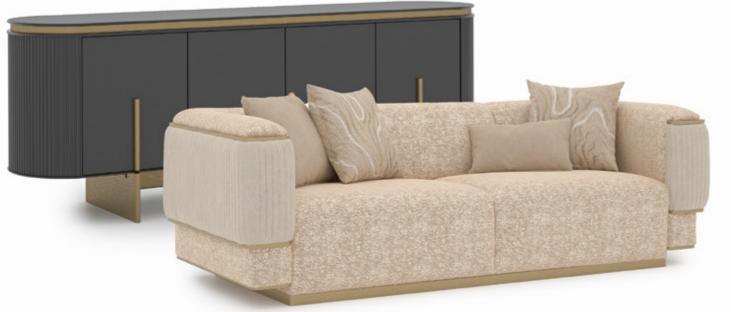

Cleo

Cleo Vol3 Sofa Set brings a special touch to your modern living spaces by combining aesthetics and comfort. This stylish sofa set stands out with its originality in design and comfort. Cleo Vol3 offers a perfect option to equip your home with a warm and inviting atmosphere.

Cleo Vol3, every detail of which has been carefully designed, reaches the peak of comfort with its large seating areas and ergonomic structure. While it adds a sophisticated atmosphere to your space with its elegant lines and modern touches, it offers its users an unforgettable seating experience. The materials that highlight the elegance and durability of the sofa set promise long-lasting use.

Cleo 3 seater sofa

**Cleo** bergere