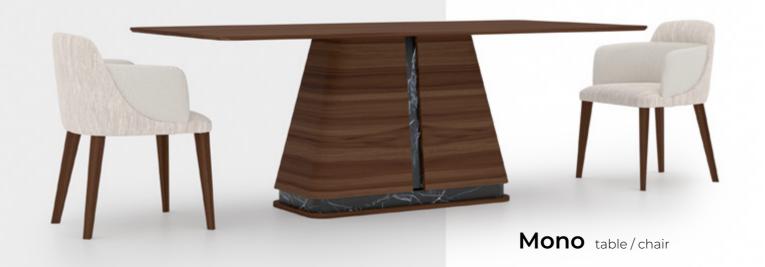

# PERFECT SYNERGY OF INNOVATION

Alba sofa set

Nox console

Mono sofa set

The most ideal designs that integrate with your life are identical rules and ironic forms, aesthetic and durability...

## IF YOU ARE READY FOR A MASTERPIECE. MONO IS READY FOR YOU

Mono Bedroom, which is a combination of design intelligence and expert craftsmanship, combines the warmth of wood color with the coolness of dark marble pattern. Strongpieces that move forward with emphasis on the edges of the dresser, nightstand and laundry and continue on the feet are balanced by the soft transitions on the covers. The bed stead, which creates a pleasant atmosphere in the bedrooms with its appliqués, offersthe right to choose with its options with and without storage. The bronze reflective glass cabinet system, which consists of modules, has a great alternative module for corner solutions.