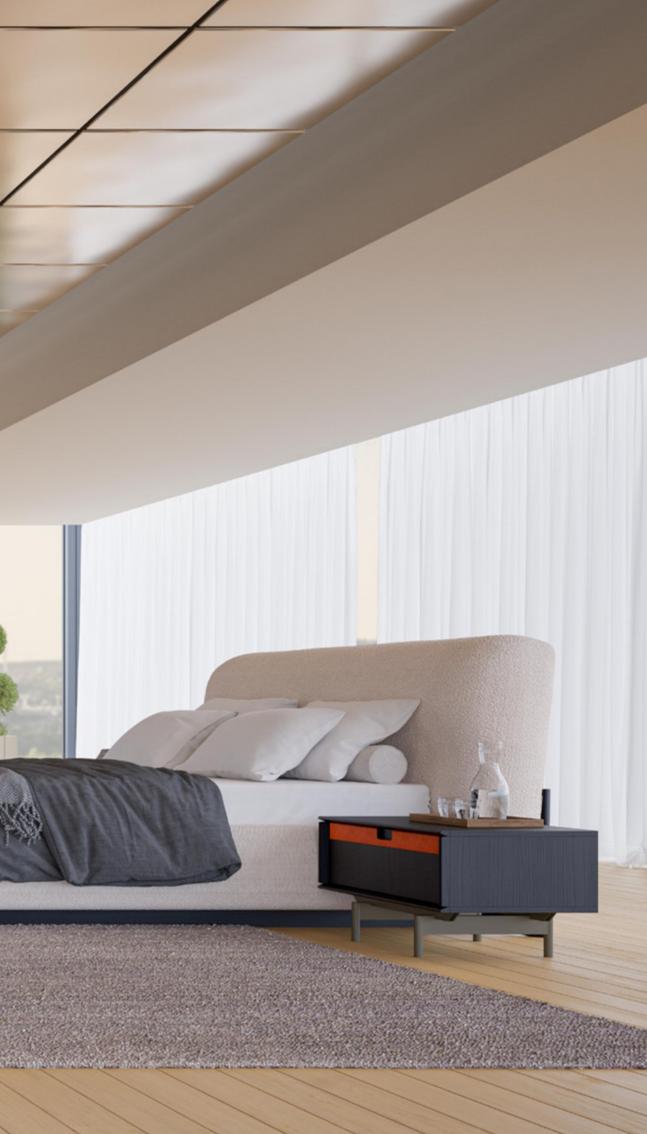

## IF YOU ARE READY FOR A MASTERPIECE. MONO IS READY FOR YOU

Mono Bedroom, which is a combination of design intelligence and expert craftsmanship, combines the warmth of wood color with the coolness of dark marble pattern. Strongpieces that move forward with emphasis on the edges of the dresser, nightstand and laundry and continue on the feet are balanced by the soft transitions on the covers. The bed stead, which creates a pleasant atmosphere in the bedrooms with its appliqués, offersthe right to choose with its options with and without storage. The bronze reflective glass cabinet system, which consists of modules, has a great alternative module for corner solutions.

Mono bedroom

Marin .

-----

MARINA BLU

T.C. ORMAN GENEL MÜDÜRLÜĞÜ İzmir Orman Bölge Müdürlüğü

-ah-Atelier Home