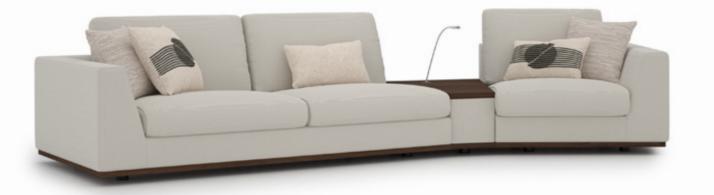

Cleo

Cleo Vol3 Sofa Set brings a special touch to your modern living spaces by combining aesthetics and comfort. This stylish sofa set stands out with its originality in design and comfort. Cleo Vol3 offers a perfect option to equip your home with a warm and inviting atmosphere.

Cleo Vol3, every detail of which has been carefully designed, reaches the peak of comfort with its large seating areas and ergonomic structure. While it adds a sophisticated atmosphere to your space with its elegant lines and modern touches, it offers its users an unforgettable seating experience. The materials that highlight the elegance and durability of the sofa set promise long-lasting use.