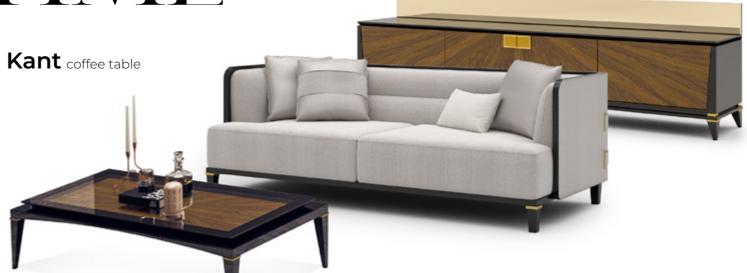

#### Kant Dining Room

Kant Dining, which will make you feel special, offers a view of the past with its extraordinary interpretation of classical woodwork and brass tumbled details. Attention with sharp lines, dining table consists of coated mdf surfaces. On the console outer surfaces, coated mdf is used.

Kant table / chair