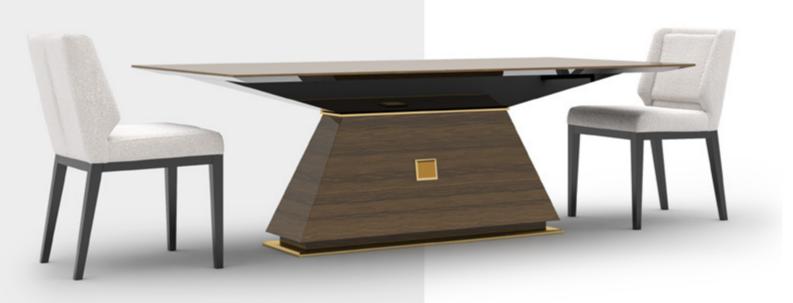

#### Kant Dining Room

Kant Dining, which will make you feel special, offers a view of the past with its extraordinary interpretation of classical woodwork and brass tumbled details. Attention with sharp lines, dining table consists of coated mdf surfaces. On the console outer surfaces, coated mdf is used.

Kant table / chair